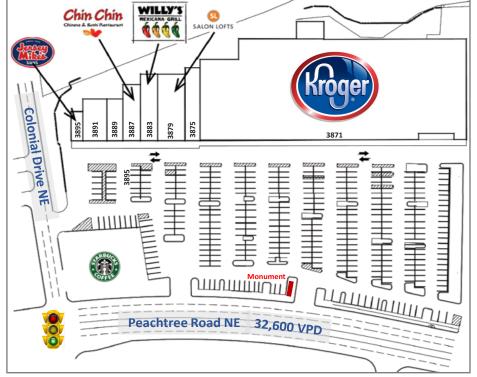

## **GPS COORDINATES**

Lat. 33.8564771 Long. -84.3466807

| SUITE | TENANT                      | SF      |
|-------|-----------------------------|---------|
| 387 I | Kroger                      | 81,718  |
| 3875  | Dutch Cleaners              | 2,903   |
| 3879  | Salon Lofts                 | 5,414   |
| 3883  | Willy's Mexicana Grill      | 3,562   |
| 3887  | Chin Chin Chinese & Sushi   | 3,000   |
| 3889  | Buckhead Nails & Spa        | 2,061   |
| 3891  | Red's 2 Spirits & Fine Wine | 3,117   |
| 3895  | Jersey Mike's Subs          | 1,089   |
|       |                             |         |
|       | Total Square Feet           | 102,864 |