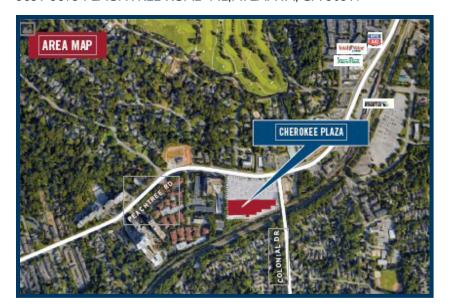

# **PROPERTY DETAILS**

- 102,864 SF high traffic Kroger-anchored retail center located on Peachtree Road at the intersection with Colonial Drive
- Excellent visibilty and monument signage on Peachtree Road NE with heavy traffic count of 32.600 VPD
- Easy ingress and egress via four access points, one of which is signalized
- Affluent, dense and well-educated demographics between Brookhaven and Buckhead having 150,519 residents within 3 miles with an average HH Income of \$136,798
- 100% Leased

#### TRAFFIC COUNTS

Peachtree Road 32,600 VPD