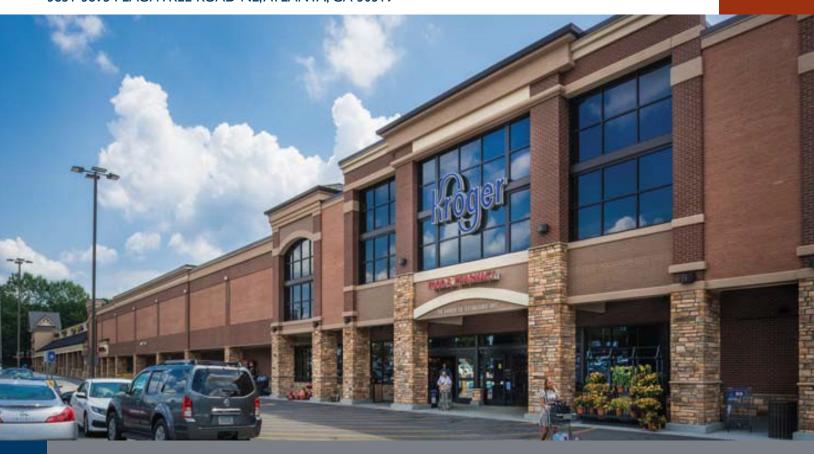

# **PROPERTY DETAILS**

- 102,864 SF high traffic Kroger-anchored retail center located on Peachtree Road at the intersection with Colonial Drive
- Excellent visibilty and monument signage on Peachtree Road NE with heavy traffic count of 32.600 VPD
- Easy ingress and egress via four access points, one of which is signalized
- Affluent, dense and well-educated demographics between Brookhaven and Buckhead having 150,519 residents within 3 miles with an average HH Income of \$136,798
- 100% Leased