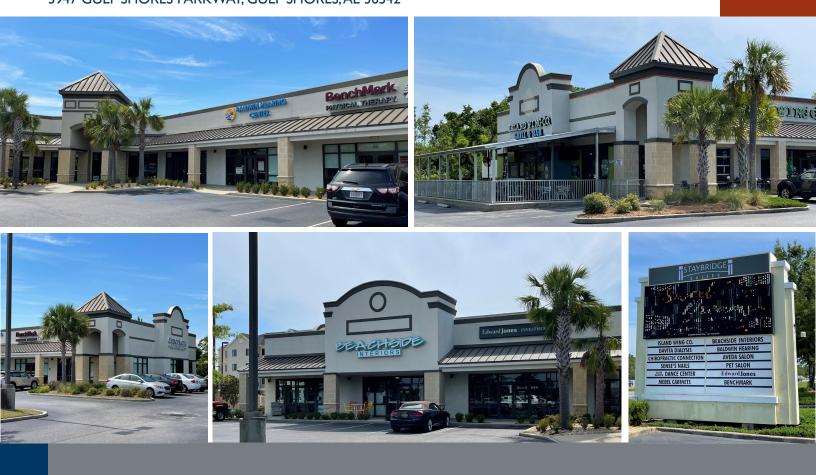

## MAGNOLIA PLAZA 3947 GULF SHORES PARKWAY, GULF SHORES, AL 36542

### **PROPERTY DETAILS**

- 33,338 SF attractive retail center in Baldwin County Alabama with a great location 4 miles south of the Tanger Outlet in Foley and 4 miles north of beautiful Gulf Shores beaches
- Benefits from 26,891 local residents within 5 miles, plus 6 million annual seasonal visitors to Alabama beaches
- Excellent visibility and prominent monument signage on busy Hwy 59 with 36,684 VPD
- Variety in the tenant mix attracts foot traffic to the center and includes uses for medical, dental, financial, furniture, salon, nails, dance, Island Wing Co. restaurant and more
- Staybridge Suites is located immediately behind the center, also bringing visitors and foot traffic
- 1,400 to 3,400 SF retail / office spaces available