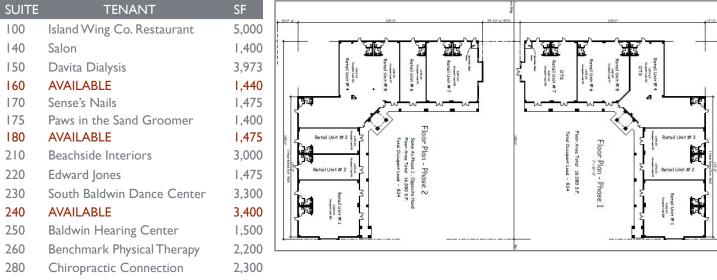

### **PROPERTY DETAILS**

- 33,338 SF attractive retail center in Baldwin County Alabama with a great location 4 miles south of the Tanger Outlet in Foley and 4 miles north of beautiful Gulf Shores beaches
- Benefits from 26,891 local residents within 5 miles, plus 6 million annual seasonal visitors to Alabama beaches
- Excellent visibility and prominent monument signage on busy Hwy 59 with 36,684 VPD
- Variety in the tenant mix attracts foot traffic to the center and includes uses for medical, dental, financial, furniture, salon, nails, dance, Island Wing Co. restaurant and more
- Staybridge Suites is located immediately behind the center, also bringing visitors and foot traffic
- 1,400 to 3,400 SF retail / office spaces available