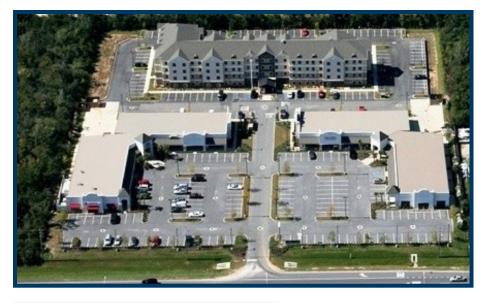

### **PROPERTY DETAILS**

- 33,338 SF attractive retail center in Baldwin County Alabama with a great location 4 miles south of the Tanger Outlet in Foley and 4 miles north of beautiful Gulf Shores beaches
- Benefits from 26,891 local residents within 5 miles, plus 6 million annual seasonal visitors to Alabama beaches
- Excellent visibility and prominent monument signage on busy Hwy 59 with 36,684 VPD
- Variety in the tenant mix attracts foot traffic to the center and includes uses for medical, dental, financial, furniture, salon, nails, dance, Island Wing Co. restaurant and more
- Staybridge Suites is located immediately behind the center, also bringing visitors and foot traffic
- 1,400 to 3,400 SF retail / office spaces available