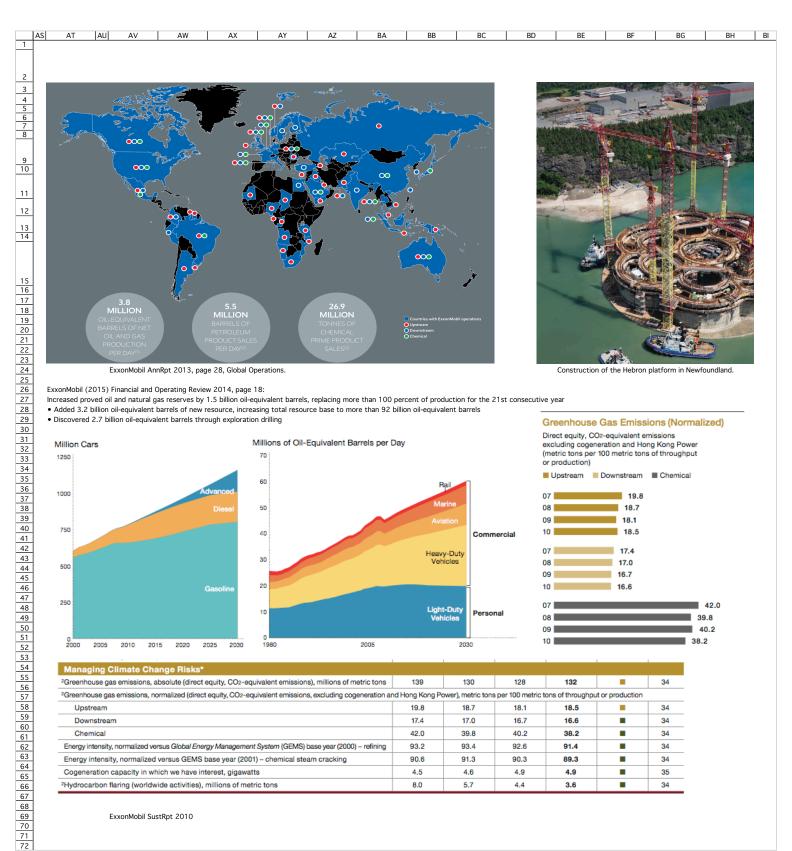

| ,5 .0          | 10,010         | 202,012                           |







ExxonMobil SustRpt 2010

# ExxonMobil AT AU AV AW AX AY AZ ВА BB BC BD BE BG Operating Highlights 2018 **OPERATING HIGHLIGHTS** 2,266 Liquids production (net, thousands of barrels per day) Natural gas production available for sale (net, millions of cubic feet per day) 9,405 $\hbox{Oil-equivalent production} \ {\it (net, thousands of oil-equivalent barrels per day)}$ 3,833 Refinery throughput (thousands of barrels per day) 4,272 5,512 Petroleum product sales<sup>(3)</sup> (thousands of barrels per day) Chemical prime product sales<sup>(3)</sup> (thousands of tonnes) 26,869 ExxonMobil 2018 Financial & Operating Review, p. 1. Distribution of GHG emissions from use of petroleum The International Energy Agency estimates that, on average, about 10 percent of petroleum-related GHG emissions are