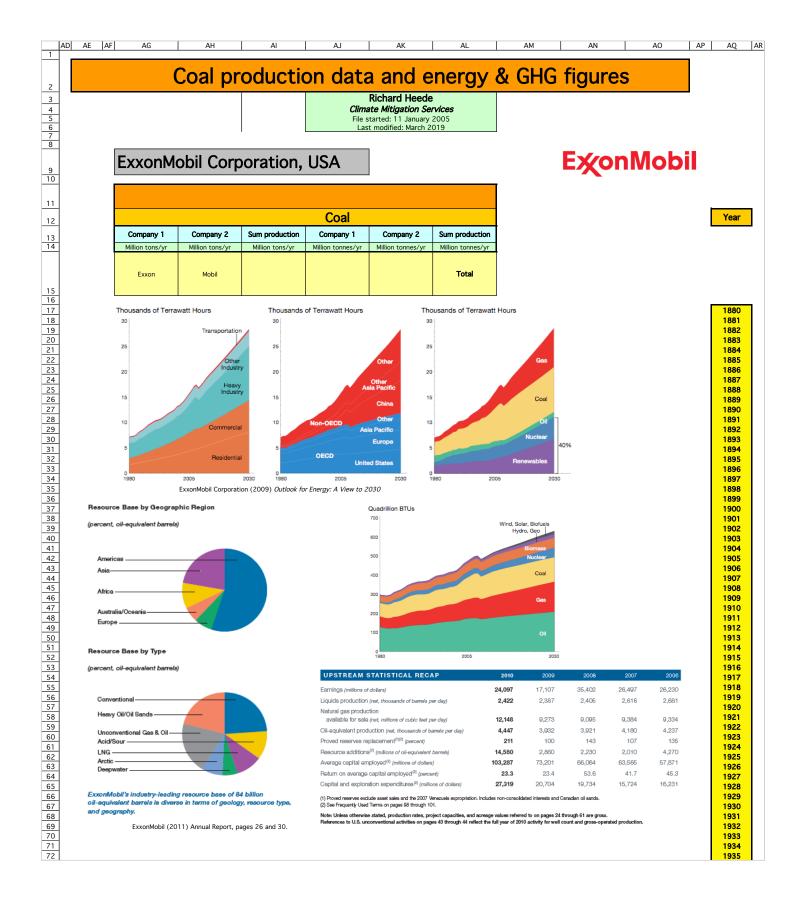

| ,5 .0          | 10,010         | 202,012                           |







ExxonMobil SustRpt 2010

# ExxonMobil AT AU AV AW AX AY AZ ВА BB BC BD BE BG Operating Highlights 2018 **OPERATING HIGHLIGHTS** 2,266 Liquids production (net, thousands of barrels per day) Natural gas production available for sale (net, millions of cubic feet per day) 9,405 $\hbox{Oil-equivalent production} \ {\it (net, thousands of oil-equivalent barrels per day)}$ 3,833 Refinery throughput (thousands of barrels per day) 4,272 5,512 Petroleum product sales<sup>(3)</sup> (thousands of barrels per day) Chemical prime product sales<sup>(3)</sup> (thousands of tonnes) 26,869 ExxonMobil 2018 Financial & Operating Review, p. 1. Distribution of GHG emissions from use of petroleum The International Energy Agency estimates that, on average, about 10 percent of petroleum-related GHG emissions