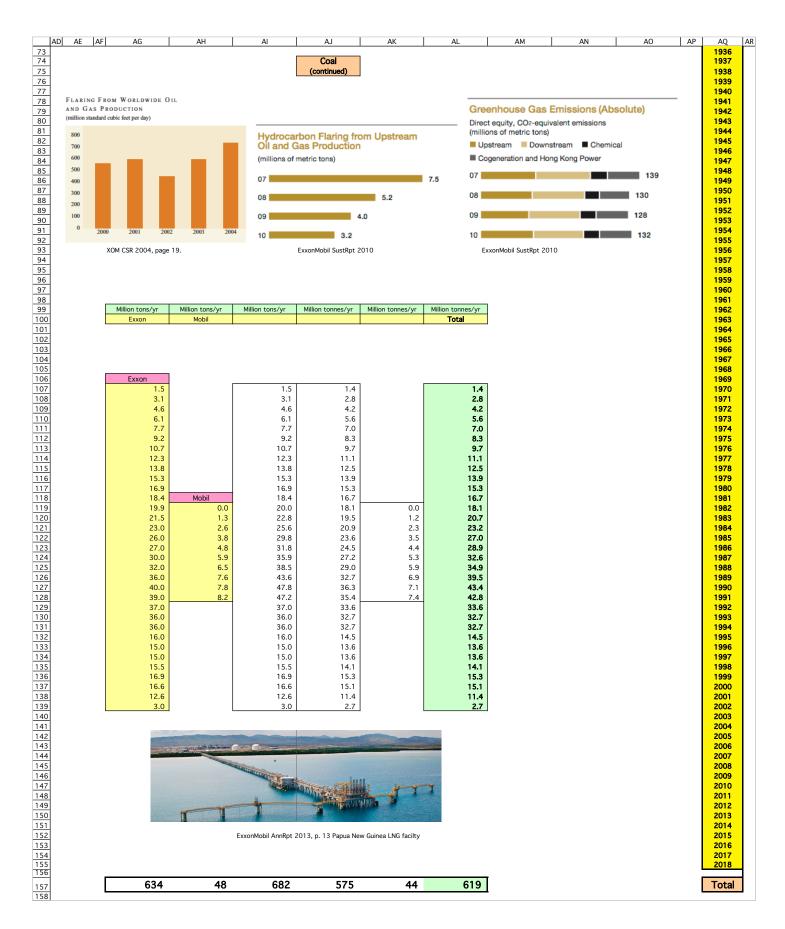

| ,5 .0          | 10,010         | 202,012                           |







ExxonMobil SustRpt 2010

# ExxonMobil AT AU AV AW AX AY AZ ВА BB BC BD BE BG Operating Highlights 2018 **OPERATING HIGHLIGHTS** 2,266 Liquids production (net, thousands of barrels per day) Natural gas production available for sale (net, millions of cubic feet per day) 9,405 $\hbox{Oil-equivalent production} \ {\it (net, thousands of oil-equivalent barrels per day)}$ 3,833 Refinery throughput (thousands of barrels per day) 4,272 5,512 Petroleum product sales<sup>(3)</sup> (thousands of barrels per day) Chemical prime product sales<sup>(3)</sup> (thousands of tonnes) 26,869 ExxonMobil 2018 Financial & Operating Review, p. 1. Distribution of GHG emissions from use of petroleum The International Energy Agency estimates that, on average, about 10 percent of petroleum-related GHG emissions a