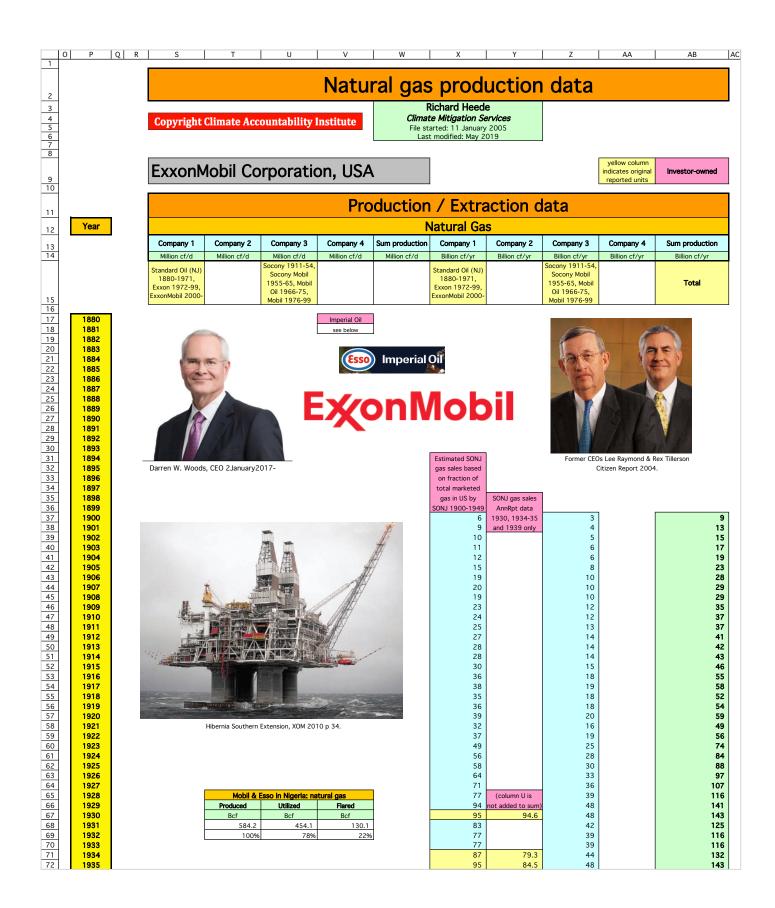

| 1,919<br>ne 2010      | 347                               | 15.3%                      |                | I                    |                  |                                |                |
| 157             | Total        |            | na              | na                            | na                    | na                                | na                         | 66,990         | na                   | 19,079           | 183                            | 86,253         |
| 158             |              |            |                 |                               |                       |                                   |                            |                |                      |                  |                                |                |



| 1998