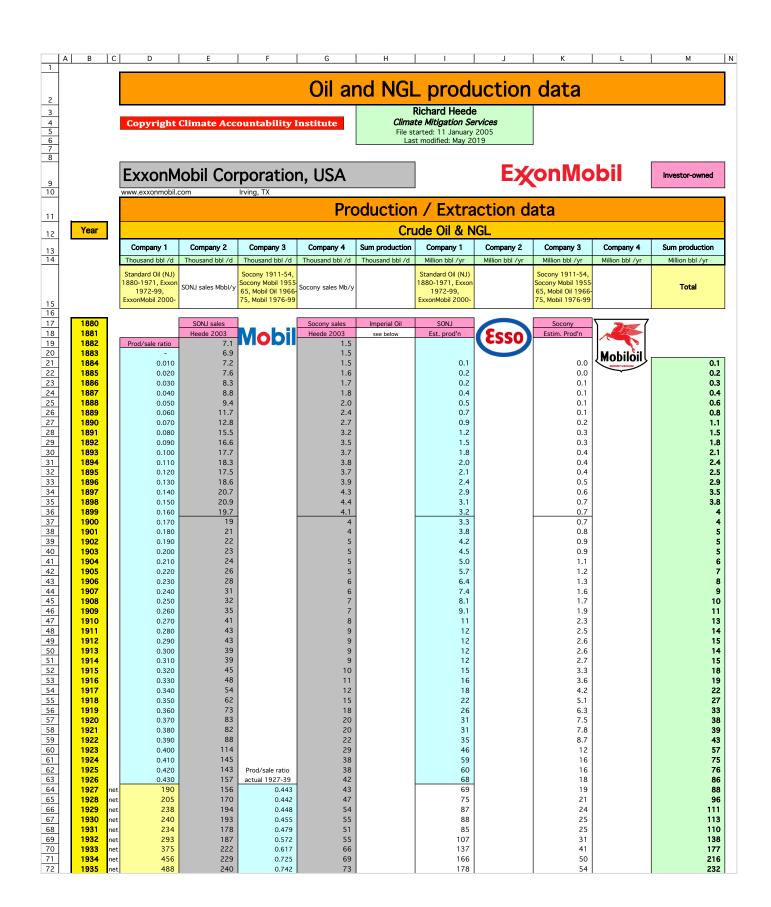

| Α               | В            | C          | D               | E                             | F                     | G                                 | Н                          | I              | J                    | K                | L                              | M N            |
|-----------------|--------------|------------|-----------------|-------------------------------|-----------------------|-----------------------------------|----------------------------|----------------|----------------------|------------------|--------------------------------|----------------|
| 73<br>74        | 1936<br>1937 | net<br>net | 523<br>602      | 263<br>293                    | 0.727<br>0.749        | 81<br>92                          | Oil                        | 191<br>220     |                      | 59<br>69         |                                | 250<br>288     |
| 75              | 1938         | net        | 562             | 291                           | Million bbl /y:       | 92                                | (continued)                | 205            |                      | 65               |                                | 270            |
| 76<br>77        | 1939<br>1940 | net<br>gr  | 616<br>650      | 309<br>287                    | Humble 1940-48<br>49  | 99<br>93                          | Est. of net prod           | 225<br>207     |                      | 72<br>67         |                                | 297<br>274     |
| 78              | 1941         | gr         | 720             | 328                           | 55                    | 108                               |                            | 229            |                      | 75               |                                | 304            |
| 79<br>80        | 1942<br>1943 | gr<br>gr   | 530<br>710      | 296<br>338                    | 56<br>86              | 99<br>114                         |                            | 168<br>226     |                      | 56<br>76         |                                | 224<br>302     |
| 81              | 1944         | gr         | 923             | 417                           | 113                   | 142                               |                            | 293            |                      | 100              |                                | 393            |
| 82              | 1945<br>1946 | gr<br>gr   | 995<br>1,091    | 434<br>436                    | 112<br>113            | 150<br>152                        |                            | 316<br>347     |                      | 109<br>121       |                                | 425<br>468     |
| 84              | 1947         | gr         | 1,175           | 526                           | 125                   | 205                               |                            | 373            |                      | 145              |                                | 518            |
| <u>85</u><br>86 | 1948<br>1949 | net<br>net | 1,075<br>957    | 561<br>562                    | 135<br>Humble prod'n  | 201<br>198                        |                            | 392<br>349     |                      | 141<br>123       |                                | 533<br>473     |
| 87              | 1950         | net        | 1,212           | 0.868                         | not added             |                                   |                            | 442            |                      | 134              |                                | 576            |
| 88              | 1951<br>1952 | net<br>net | 1,455<br>1,559  | 0.872<br>0.871                | to SONJ<br>527        | gross                             |                            | 531<br>569     | Est. of net prod     | 155<br>164       |                                | 687<br>734     |
| 90              | 1953         | net        | 1,600           | 0.871                         | 577                   | gross                             |                            | 584            |                      | 180              |                                | 764            |
| 91<br>92        | 1954<br>1955 | net<br>net | 1,651<br>1,863  | 0.872<br>0.869                | 595<br>643            | gross<br>gross                    |                            | 603<br>680     |                      | 186<br>201       |                                | 788<br>881     |
| 93              | 1956         | net        | 2,057           | 0.869                         | 705                   | gross                             |                            | 751<br>771     |                      | 220              |                                | 971            |
| 94              | 1957<br>1958 | net<br>net | 2,112<br>2,028  | 0.868<br>0.871                | 717<br>750            | gross<br>gross                    |                            | 771<br>740     |                      | 224<br>234       |                                | 995<br>974     |
| 96              | 1959         | net        | 2,146           | 0.871                         | 776                   | gross                             |                            | 783            |                      | 242              |                                | 1,025          |
| 97<br>98        | 1960<br>1961 | net<br>net | 2,196<br>2,386  | 0.873<br>0.870                | 823<br>861            | gross<br>gross                    |                            | 802<br>871     |                      | 257<br>269       |                                | 1,058<br>1,140 |
| 99<br>100       | 1962         | gr         | 3,060<br>3,412  | aver. 1950-1961               | 901<br>971            | gross                             | Est. of net prod           | 972<br>1,084   |                      | 281<br>303       |                                | 1,253          |
| 101             | 1963<br>1964 | gr<br>gr   | 3,412           | 0.870                         | 1,076                 | gross<br>gross                    |                            | 1,084          |                      | 303              |                                | 1,387<br>1,503 |
| 102<br>103      | 1965<br>1966 | gr         | 3,942<br>4,109  |                               | 1,211<br>1,368        | gross                             |                            | 1,252<br>1,305 |                      | 378<br>427       |                                | 1,630<br>1,732 |
| 104             | 1967         | gr<br>gr   | 4,458           |                               | 1,459                 | gross<br>gross                    |                            | 1,416          |                      | 455              |                                | 1,872          |
| 105             | 1968<br>1969 | gr         | 4,892<br>5,044  |                               | 1,350<br>1,395        | 0.850<br>0.846                    |                            | 1,554<br>1,602 |                      | 493<br>509       |                                | 2,047<br>2,112 |
| 107             | 1970         | gr<br>gr   | 5,430           |                               | 1,573                 | 0.861                             |                            | 1,725          |                      | 574              |                                | 2,299          |
| 108             | 1971<br>1972 | gr         | 5,554<br>5,734  |                               | 1,735<br>2,039        |                                   | net<br>net                 | 1,764<br>1,822 |                      | 633<br>744       |                                | 2,398<br>2,566 |
| 110             | 1973         | gr<br>gr   | 5,525           |                               | 2,131                 | 0.855                             |                            | 1,755          |                      | 778              |                                | 2,533          |
| 111             | 1974<br>1975 | gr<br>gr   | 4,271<br>3,684  |                               | 2,093<br>2,240        | net<br>gross                      |                            | 1,357<br>1,170 |                      | 764<br>699       |                                | 2,121<br>1,869 |
| 113             | 1976         | gr         | 2,683           |                               | 2,156                 | gross                             |                            | 852            |                      | 673              |                                | 1,525          |
| 114<br>115      | 1977<br>1978 | net<br>net | 2,473<br>2,422  |                               | 2,370<br>2,117        | gross<br>gross                    |                            | 903<br>884     |                      | 740<br>661       |                                | 1,642<br>1,545 |
| 116             | 1979         | net        | 2,569           |                               | 2,180                 | gross                             |                            | 938            |                      | 680              | Mobil switches                 | 1,618          |
| 117<br>118      | 1980<br>1981 | na<br>net  | 1,974<br>1,378  |                               | 1,991<br>553          | gross<br>net                      |                            | 720<br>503     |                      | 621<br>202       | from gross to<br>net reporting | 1,342<br>705   |
| 119             | 1982         | net        | 1,418           |                               | 542                   | net                               |                            | 518            | OGJ100               | 198              | nee reporting                  | 715            |
| 120<br>121      | 1983<br>1984 | net<br>net | 1,607<br>1,678  |                               | 591<br>675            | net<br>net                        |                            | 587<br>612     | (for comparison) 590 | 216<br>246       |                                | 802<br>859     |
| 122             | 1985         | net        | 1,720           |                               | 772                   | net                               |                            | 628            | 626                  | 282              | Mobil AnnR 1985                | 910            |
| 123<br>124      | 1986<br>1987 | net<br>net | 1,796<br>1,835  |                               | 727<br>709            | net<br>net                        |                            | 656<br>670     | 626<br>637           | 265<br>259       |                                | 921<br>929     |
| 125             | 1988         | net        | 1,919           |                               |                       | •                                 | 1,919                      | 700            | 660                  | 237              | OGJ 200                        | 937            |
| 126<br>127      | 1989<br>1990 | net<br>net | 1,804<br>1,712  |                               | Missing data.         |                                   | 1,804<br>1,712             | 658<br>625     | 621<br>584           | 249<br>243       | Mobil 1988-1996                | 907<br>868     |
| 128             | 1991         | net        | 1,715           | VT0 F                         | CMS uses              |                                   | 1,715                      | 626            | 584                  | 275              | VT0 F                          | 901            |
| 129<br>130      | 1992<br>1993 | net<br>net | 1,705<br>1,667  | XTO Energy<br>thousand bbl /d | OGJ data<br>for Mobil |                                   | 1,705<br>1,667             | 622<br>608     | 580<br>568           | 278<br>285       | XTO Energy<br>million bbl /yr  | 900<br>893     |
| 131<br>132      | 1994<br>1995 | net<br>net | 1,709<br>1,726  | 9.5<br>9.7                    | 1988 to 1996.         |                                   | 1,718<br>1,736             | 624<br>630     | 607<br>614           | 314<br>296       | 3<br>4                         | 941<br>930     |
| 133             | 1996         | net        | 1,615           | 9.6                           |                       |                                   | 1,625                      | 589            | 576                  | 313              | 3                              | 906            |
| 134<br>135      | 1997<br>1998 | net<br>net | 2,527<br>2,502  | 11.1<br>15.9                  |                       | Imperial Oil<br>thousand bbl /day | 2,538<br>2,518             | 922<br>913     | 567<br>553           | Merger / acquis. | 4<br>6                         | 926<br>919     |
| 136             | 1999         | net        | 2,517           | 17.6                          |                       | 70% owned by XOM                  | 2,535                      | 919            | 919                  |                  | 6                              | 925            |
| 137<br>138      | 2000<br>2001 | net<br>net | 2,553<br>2,542  | 17.4<br>18.0                  |                       | NOT added to XOM 267              | 2,570<br>2,827             | 932<br>928     | 932<br>928           |                  | 6<br>7                         | 938<br>934     |
| 139             | 2002         | net        | 2,496           | 18.1                          |                       | 247                               | 2,761                      | 911            | 911                  |                  | 7                              | 918            |
| 140<br>141      | 2003<br>2004 | net<br>net | 2,516<br>2,571  | 19.4<br>30.2                  |                       | 256<br>262                        | 2,791<br>2,863             | 918<br>938     | 918<br>938           |                  | 7<br>11                        | 925<br>949     |
| 142             | 2005         | net        | 2,523           | 49.5                          |                       | 261                               | 2,834                      | 921            | 921                  |                  | 18                             | 939            |
| 143             | 2006<br>2007 | net<br>net | 2,681<br>2,616  | 56.9<br>60.6                  |                       | 272<br>275                        | 3,010<br>2,952             | 979<br>955     | 979<br>955           |                  | 21<br>22                       | 999<br>977     |
| 145             | 2008         | net        | 2,405           | 71.6                          |                       | 256                               | 2,733                      | 878            | 878                  |                  | 26                             | 904            |
| 146<br>147      | 2009<br>2010 | net<br>net | 2,387<br>2,422  | 86.9<br>Acquired 2010         |                       |                                   |                            | 871<br>884     | 871<br>884           |                  | 32<br>Acquired 2010            | 903<br>884     |
| 148             | 2011         |            | 2,312           | ,                             |                       |                                   |                            | 844            | - 551                |                  |                                | 844            |
| 149<br>150      | 2012<br>2013 |            | 2,185<br>2,202  |                               | Consolidated<br>Kbpd  | Equity companies<br>Kbpd          | Percent affiliates Percent | 798<br>804     |                      |                  |                                | 798<br>804     |
| 151             | 2014         |            | 2,111           |                               | 1,736                 | 375                               | 17.8%                      | 771            |                      |                  |                                | 771            |
| 152<br>153      | 2015<br>2016 | 1 -        | 2,345<br>2,365  |                               | 1,969<br>2,006        | 376<br>359                        | 16.0%<br>15.2%             | 856<br>863     |                      |                  |                                | 856<br>863     |
| 154             | 2017<br>2018 | li         | 2,283<br>2,266  |                               | 1,923                 | 360                               | 15.8%                      | 833<br>827     |                      |                  |                                | 833<br>827     |
| 155<br>156      |              |            | Z,Zbb<br>merger | with ExxonMobil Jur           | 1,919<br>ne 2010      | 347                               | 15.3%                      |                | I                    |                  |                                |                |
| 157             | Total        |            | na              | na                            | na                    | na                                | na                         | 66,990         | na                   | 19,079           | 183                            | 86,253         |
| 158             |              |            |                 |                               |                       |                                   |                            |                |                      |                  |                                |                |