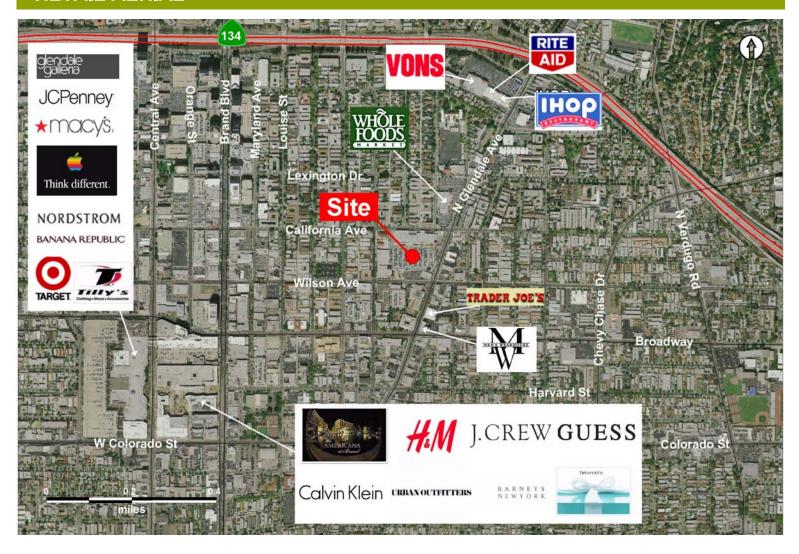

# AVAILABLE Glendale Fashion Center 221 North Glendale Ave. Glendale CA

### **RETAIL AERIAL**

No warranty, express or implied, is made as to the accuracy of the information contained herein. This information is submitted subject to errors, omissions, change of price, rental or other conditions, withdrawal without notice, and is subject to any special listing conditions imposed by our principals. Cooperating prokers, buyers, tenants and other parties who receive this document should not rely on it, but should use it as a starting point of analysis, and should independently confirm the accuracy of the information contained herein through a due dillegence review of the books, records, files and documents that constitute reliable sources of the information described herein.