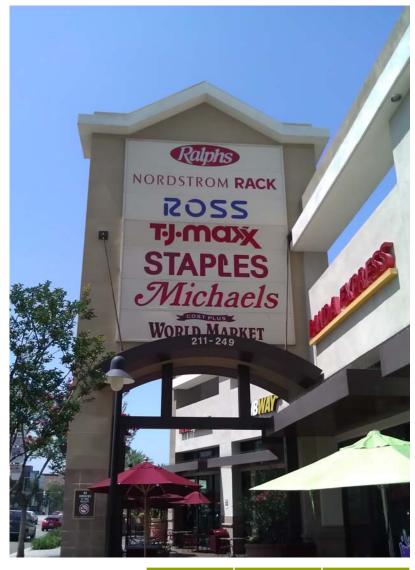

#### **PROPERTY HIGHLIGHTS:**

- Join National tenants including Nordstorm Rack, Ross, TJ Maxx, and many more
- 18,000 Sq. Ft. Available For Sublease (Term Expires 2/28/21)
- Large parking field in front of the space
- Excellent sign rights on Glendale Ave
- 40,000 CPD traffic count
- Co-tenants are national retailers and restaurants
- Offered at \$1.25 PSF plus net charges