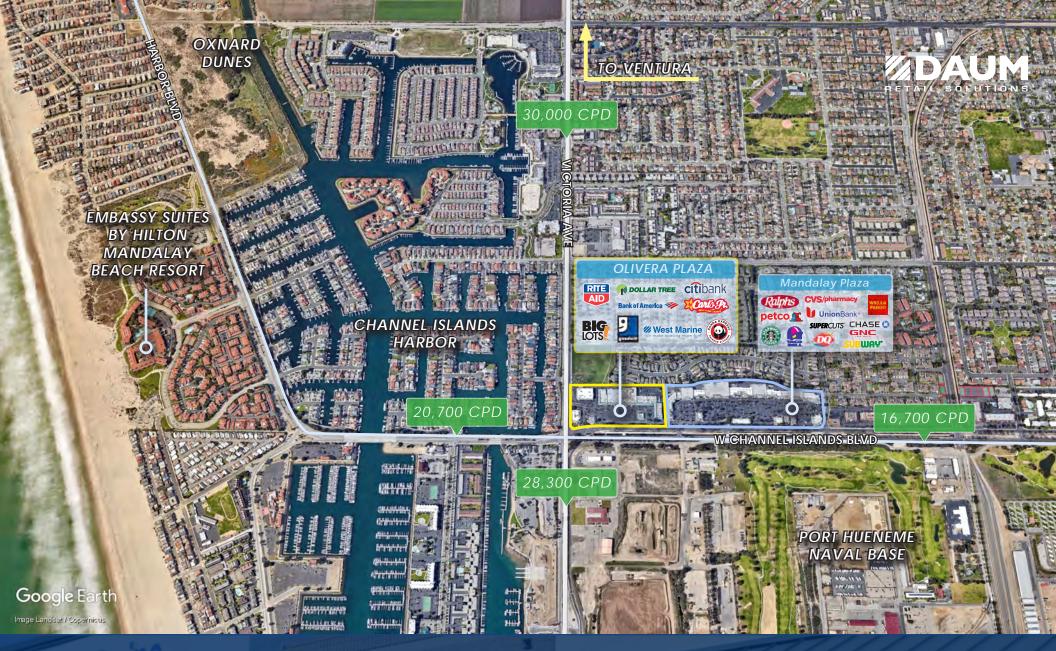

#### PROPERTY FEATURES:

- ±1,121 ±2,250 SF In-line Spaces Available
- Project Under New Ownership and Professionally Operated by a Retail Focused Landlord
- Shopping Center Recently Renovated
- Great Visibility on Channel Islands Blvd./ Victoria Ave.
- Located Adjacent to Port Hueneme Naval Base with 2,600 personnel and Channel Islands Harbor
- Uses: Medical, Dental, Restaurant and Retail
- Close to Channel Islands Harbor, Seabees Golf Course

#### **DEMOGRAPHICS**

|                      | 1 MILE    | 3 MILE    | 5 MILE    |
|----------------------|-----------|-----------|-----------|
| AVG HH INCOME        | \$96,697  | \$81,321  | \$82,174  |
| POPULATION           | 17,825    | 130,400   | 229,531   |
| MEDIAN AGE           | 41.20     | 33.60     | 33.10     |
| MEDIAN HOME<br>VALUE | \$470,445 | \$397,160 | \$394,526 |

| BUSINESS EMPLOYMENT BY TYPE (3 Mile Radius)                                          | # OF BUSINESSES | # EMPLOYEES |
|--------------------------------------------------------------------------------------|-----------------|-------------|
| RETAIL & WHOLESALE TRADE                                                             | 494             | 3,562       |
| HOSPITALITY & FOOD SERVICE                                                           | 225             | 2,892       |
| HEALTH CARE & SOCIAL ASSISTANCE                                                      | 420             | 2,589       |
| EDUCATIONAL SERVICES                                                                 | 82              | 3,399       |
| MANUFACTURING                                                                        | 68              | 1,435       |
| REAL ESTATE, LEASING, FINANCE & INSURANCE, INFORMATION, SCIENTIFIC & TECHNOLOGY SVCS | 698             | 3,524       |