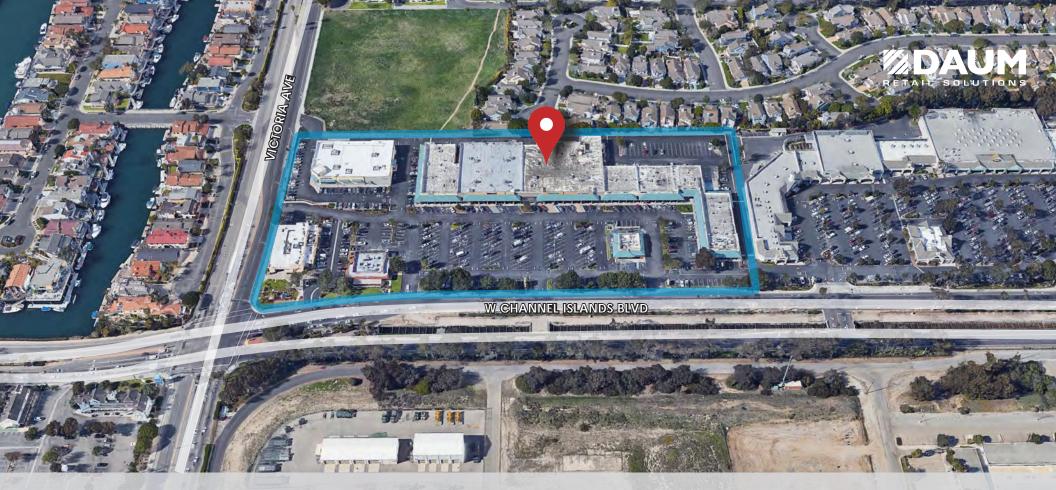

#### PROPERTY FEATURES:

- ±1,121 ±2,250 SF In-line Spaces Available
- Project Under New Ownership and Professionally Operated by a Retail Focused Landlord
- Shopping Center Recently Renovated
- Great Visibility on Channel Islands Blvd./ Victoria Ave.
- Located Adjacent to Port Hueneme Naval Base with 2,600 personnel and Channel Islands Harbor
- Uses: Medical, Dental, Restaurant and Retail
- Close to Channel Islands Harbor, Seabees Golf Course