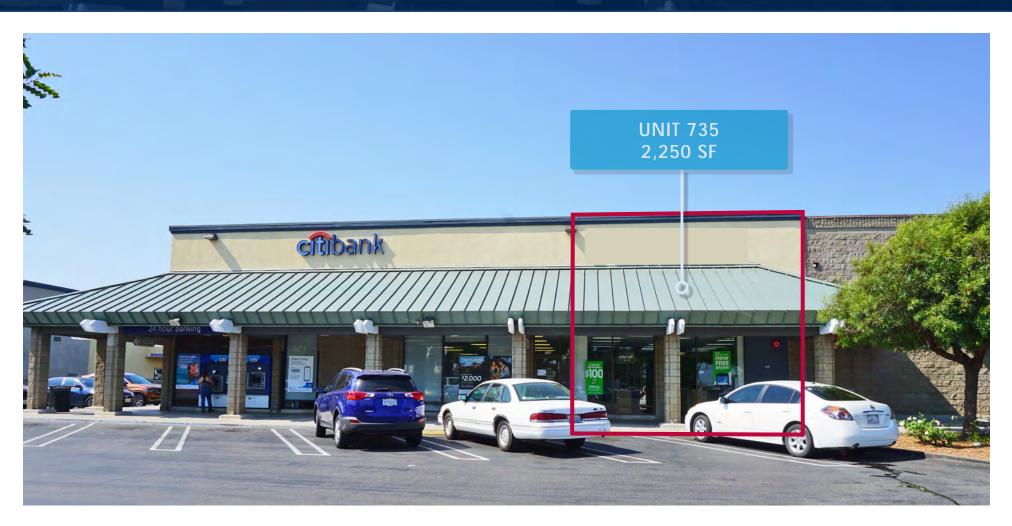

#### **AVAILABLE SPACES**

| UNIT           | SQUARE FEET                            |
|----------------|----------------------------------------|
| 721 A<br>721 B | ± 1,200 SF Retail<br>± 1,353 SF Retail |
| 723            | ± 1,121 SF<br>QSR Food Space           |
| 735            | ± 2,250 SF Retail                      |