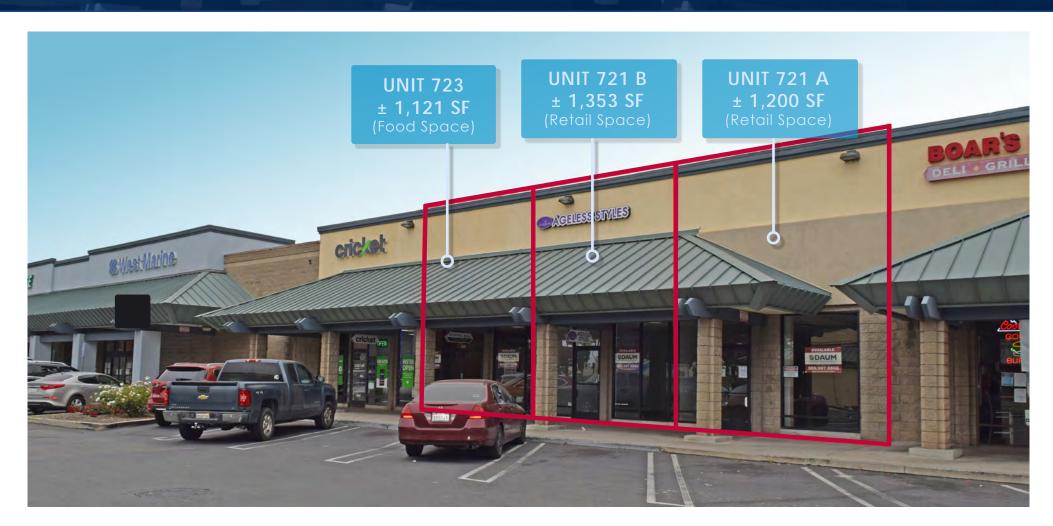

#### **AVAILABLE SPACES**

| UNIT           | SQUARE FEET                            |
|----------------|----------------------------------------|
| 721 A<br>721 B | ± 1,200 SF Retail<br>± 1,353 SF Retail |
| 723            | ± 1,121 SF<br>QSR Food Space           |
| 735            | ± 2,250 SF Retail                      |