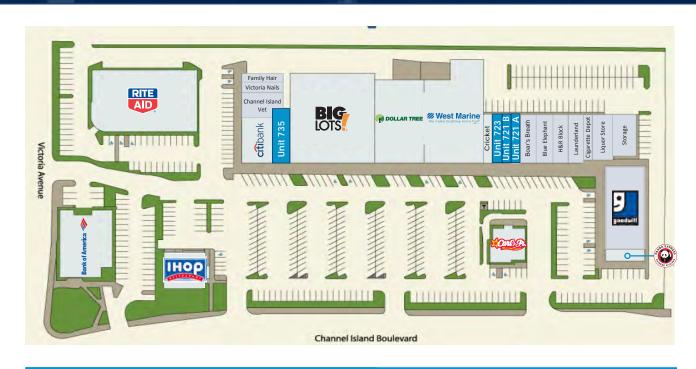

#### PROPERTY FEATURES:

- ±1,121 ±2,250 SF In-line Spaces Available
- Project Under New Ownership and Professionally Operated by a Retail Focused Landlord
- Shopping Center Recently Renovated
- Great Visibility on Channel Islands Blvd./ Victoria Ave.
- Located Adjacent to Port Hueneme Naval Base with 2,600 personnel and Channel Islands Harbor
- Uses: Medical, Dental, Restaurant and Retail
- Close to Channel Islands Harbor, Seabees Golf Course

#### **AVAILABLE SPACES**

| UNIT           | SQUARE FEET                            |
|----------------|----------------------------------------|
| 721 A<br>721 B | ± 1,200 SF Retail<br>± 1,353 SF Retail |
| 723            | ± 1,121 SF<br>QSR Food Space           |
| 735            | ± 2,250 SF Retail                      |