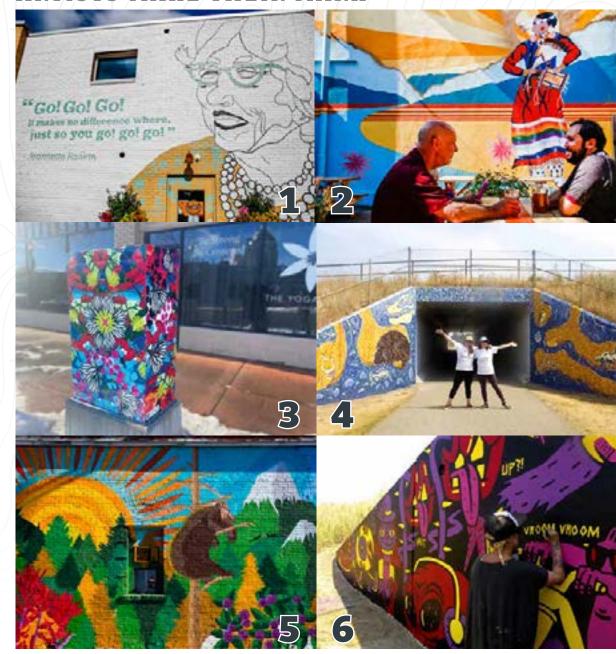

### PAINT THE TOWN

ARTISTS MAKE THEIR MARK

- 1) "JEANETTE RANKIN" located on: Main & 4th Street South (Kalispell Brewing Company), Mural by: Tessa Heck-George
- 2) "MMIWG" located on: 1st Avenue. East (Bias Brewing), Mural by: Adam and Alisha Shilling, Frank Finley and Marita GrowingThunder
- 3) "UNTITLED" located on: 4th Street E & 1st Avenue E (Yoga Room), Mural by: Heidi Marie Faessel
- 4) "TUNNEL OF TUNNELS" part of The Tunnel Vision Project, located at the pedestrian tunnel near Flathead Community College, Mural by: Grace and Sarah Washko and volunteers
- 5) "DAY TO NIGHT" located on: Center Street & 5th Avenue West (Valley Linen), Mural by: Thomas Valencia
- 6) "COLORFUL CHARACTERS" part of The Tunnel Vision Project located at the pedestrian tunnel near Glacier High School, Mural by: Kristy Overman and volunteers