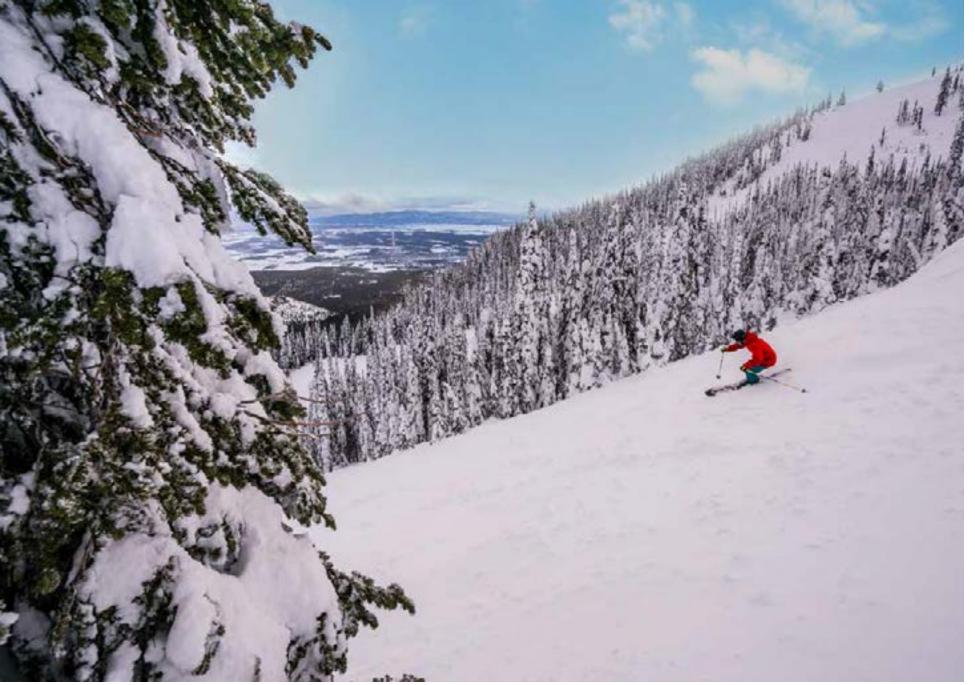

### **SNOW DAYS**

There are few places as magical as Montana during the winter, and Kalispell is no exception. The hub of the Flathead Valley in northwest Montana, Kalispell welcomes winter and its 300+ inches of snow to the surrounding mountains, while feelings of friendliness and adventure radiate through our sweet mountain town.

DOWNHILL SKIING AND SNOWBOARDING

Located on Big Mountain, Whitefish Mountain Resort is a world-class resort with more than 3,000 acres of terrain. Visible from downtown Kalispell, the slopes beckon skiers and snowboarders of every skill level and interest. Its 3,000 acres of terrain are home to 111 marked trails and a vertical drop of 2,353 feet. Plus, you can see jaw-dropping views into Glacier National Park from the summit.