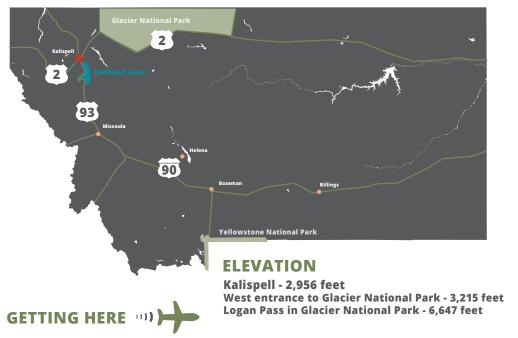

When you visit Kalispell, the first thing you'll notice is how big everything is out here.

From mountain peaks to our star-filled skies, you'll find lots of room to breathe and plenty of space to soak up Montana. Plus, Glacier National Park sits 32 miles from downtown Kalispell, making it easy to explore the Crown of the Continent as you visit one of the country's most incredible places.

### DISTANCES FROM KALISPELL'S CITY CENTER

- Glacier Park International Airport - 9 miles
- Glacier National Park's west entrance 32 miles
- Flathead Lake 10 miles
- Whitefish Mountain Resort
- Blacktail Mountain Ski Area
- Yellowstone National Park
   370 miles
- Missoula, Montana - 120 miles
- Canadian border
- 70 miles Roosville, British Columbia; 145 miles Carway, Alberta

rom Kalispell, Glacier National Park's west entrance is a scenic 32-mile drive. And as the park is open year-round, it's easy to visit any time of year, using Kalispell as your home base.

The west entrance, which is located just past the town of West Glacier, will take you directly onto the Going-to-the-Sun Road, as well as to Apgar Village and Lake McDonald. During the summer season, the Going-to-theSun Road is open in its entirety (exact dates fluctuate as it's weather dependent) and the 52-mile-long road takes travelers through the heart of the park over Logan Pass before ending at the park's east entrance in St. Mary. While all of the park is accessible in summer, it's also the busiest time of year to visit.