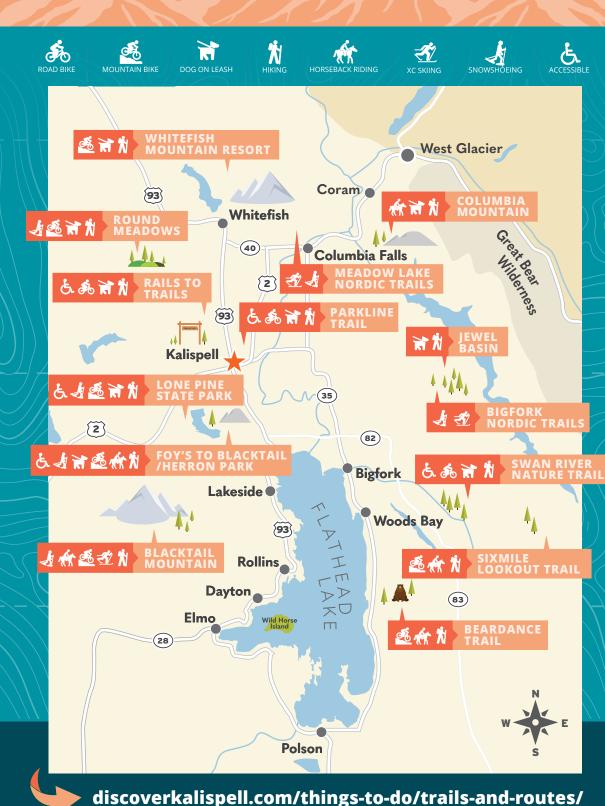

### **MUST-DO TRAILS**

With its location in the Flathead Valley, Kalispell sits at the epicenter of incredible recreational adventures, including trails that are ideal for running, mountain biking, horseback riding and hiking. Minutes from downtown you'll find trails that are prime for half-day outings and all-day experiences.

### **HERRON PARK & FOY'S TO BLACKTAIL TRAILS**

A short 10-minute drive from downtown Kalispell will take you to Herron Park and Foy's to Blacktail Trails. From the trailhead at Herron Park, users can access over 30 miles of trails that extend through timberlands to Blacktail Mountain. The trails are open to mountain bikers, horseback riders, hikers and cross-country skiers. Leashed dogs welcome.

### LONE PINE STATE PARK

With a bird's-eye view of the Flathead Valley, Lone Pine has 7+ miles of mixed-use trails, from well-surfaced routes to steep singletrack that meander through the park's colorful forested terrain. The trails can be used for hiking, biking, snowshoeing and

horseback riding, while overlooks provide breathtaking vistas of Flathead Lake, Big Mountain, Jewel Basin and Glacier National Park. Be sure to pop into the visitor center to learn more about the area, visit the gift shop and participate in a workshop or interpretive program. Leashed dogs welcome.

### **GREAT NORTHERN RAIL TRAIL**

With 22 miles of paved trails, the Great Northern Rail Trail extends from the town of Somers on the north shore of Flathead Lake to Kila. Soak in epic views - including the Swan, Mission, Salish and Whitefish mountains along the way, while taking time to check out the five murals painted on tunnels along the trail system. All, or part, of the route is perfect for walking, running or biking.

### **LOCAL TRAIL MAP**

www.discoverkalispell.com | 406-758-2811