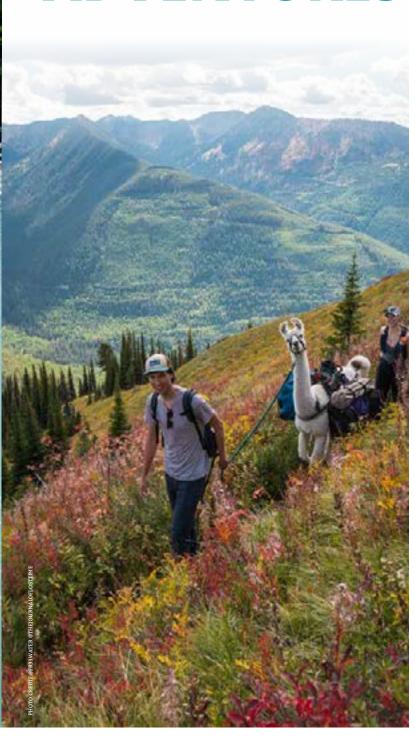

### **LLAMA TREKKING**

Located a short drive from Kalispell, Swan Mountain Llama Trekking offers a wide variety of llama pack trips for both beginner and experienced hikers. Treks range from three hours to multi-day trips into the Bob Marshall Wilderness and wine and cheese outings to llama packing clinics. Gentle animals, llamas make great trail partners and can carry up to 80 pounds of gear.