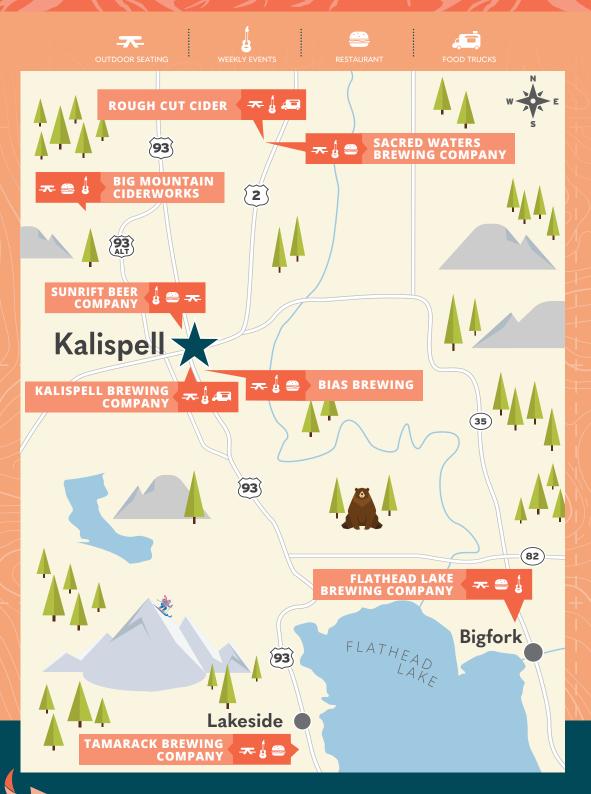

### **BREWERY AND CIDERY MAP**

discoverkalispell.com/day-trips/brews-wines

### **AND DISTILLERIES**

There's no better way to end your day than enjoying a local craft beverage from breweries, wineries, distilleries and cideries. In northwest Montana, you'll find a unique array of craft drinks, each made with care, pride and a splash of Big Sky Country. To help you taste Montana, we asked the makers and shakers in the area to highlight popular wine and spirits.