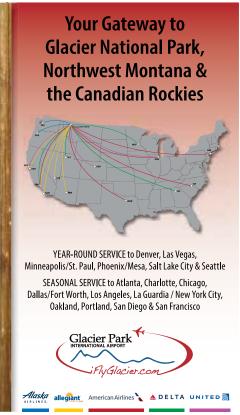

Kalispell's Glacier Park International Airport is served by Alaska, Allegiant, American, Delta, Frontier, JetBlue, Sun Country and United, which fly to major cities nationwide, with seasonal and year-round direct flights. Check *iflyglacier.com* for the latest schedule.

### DISTANCES FROM KALISPELL'S CITY CENTER

- Glacier Park International Airport - 9 miles
- Glacier National Park's west entrance 32 miles
- Flathead Lake 10 miles
- Whitefish Mountain Resort
- Blacktail Mountain Ski Area
- Yellowstone National Park
   370 miles
- Missoula, Montana - 120 miles
- Canadian border
- 70 miles Roosville, British Columbia; 145 miles Carway, Alberta