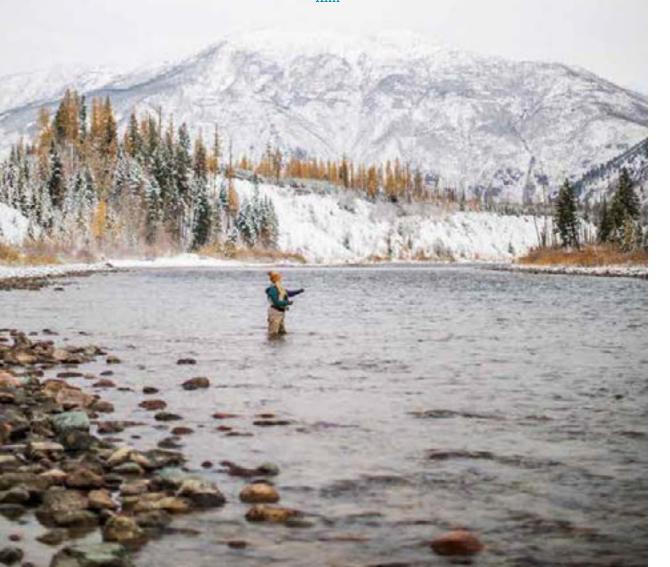

### **FISH MONTANA**

In northwest Montana, we're surrounded by incredible lakes, streams and fly-fishing opportunities. To the south, you'll find Flathead Lake and the Swan River. To the northeast, you'll quickly come upon the Middle, North and South forks of the Flathead River. And to the northwest you'll find the massive waters of Lake Koocanusa. Our surrounding mountains are also home to a variety of streams and high alpine lakes.

Here's what you might be reeling in when angling in and around Montana's Flathead Valley.

### TROUT

There are many species of trout in Montana's rivers and lakes, including rainbow, brook, brown, lake, cutthroat and bull trout. Reel in trout on the Flathead River and at Lake Koocanusa.

While you can hit the waters of Montana on your own, be sure you purchase a Montana fishing license and familiarize yourself with fishing regulations. Want to go with a pro? Book a trip with an experienced guide. Recommendations include A Able Fishing Charters & Tours, Glacier Outdoor Center/Glacier Raft Company, Glacier Guides and Montana Raft, Howe's Fishing, Swan Mountain Outfitters and True Water Fly Shop.