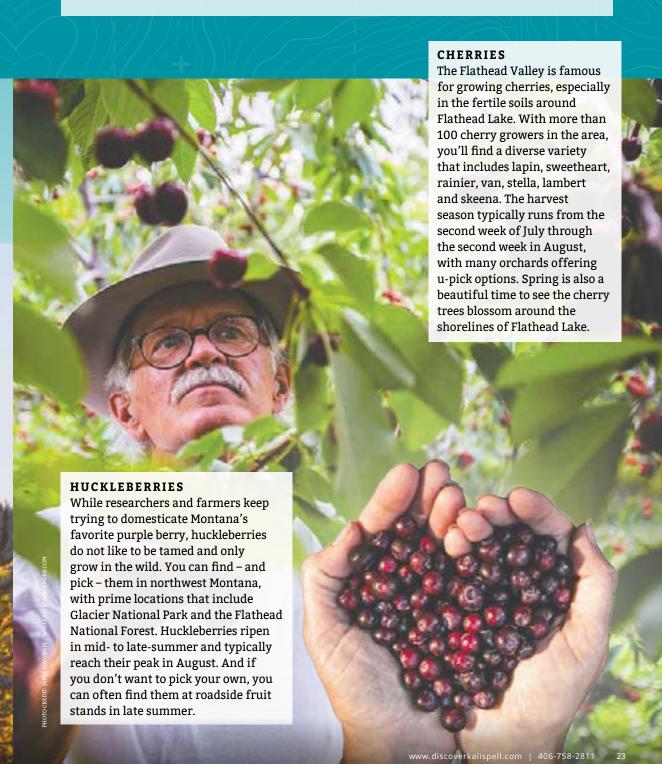

alispell sits in one of the most fertile farmland valleys in Big Sky Country — the Flathead Valley. A drive around Flathead Lake will take you past local orchards that raise fruits like Flathead cherries, peaches, pears and more. Meanwhile Montana's high elevations are the perfect place for huckleberries to grow in the wild. Time your visit right and you can pick these perfect purple berries yourself. You'll also see them in various products like ice cream, candles, licorice, spirits, and sauces.