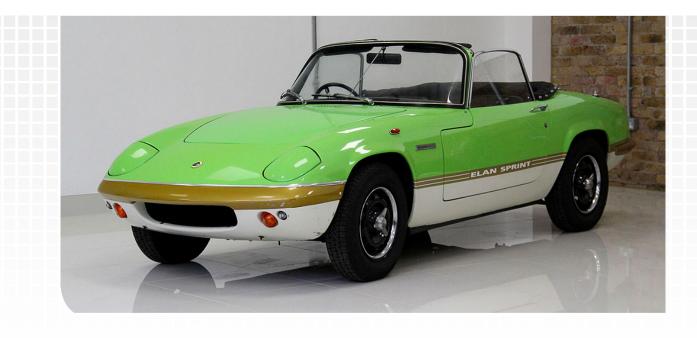

#### Lotus Elan Sprint DHC

Date of manufacture: 29th November 1971 Colours: silver Pistachio lime green (L13)

#### THIS IS A RARE OPPORTUNITY TO ACQUIRE AN ORIGINAL, LOTUS ELAN SPRINT DHC, 1971 IN PISTACHIO LIME GREEN (L13 PAINT CODE).

It is a one owner car from new with documented 27,585 miles. Amongst the records, is the original sales invoice from the dealer in November 1971 and MOT's dating back to the 1980's. The car is also offered with an original workshop manual and owners handbook.

The Lotus Elan Sprint was produced in limited number (Approximately 1100) and its powerful twin cam engine was relatively quick, even by contemporary standards. 0-60mph was achieved in 6.5 seconds, along with a top speed of 123mph. It is no surprise that the Sprint has become one of the most sought after Lotus Elan models today.