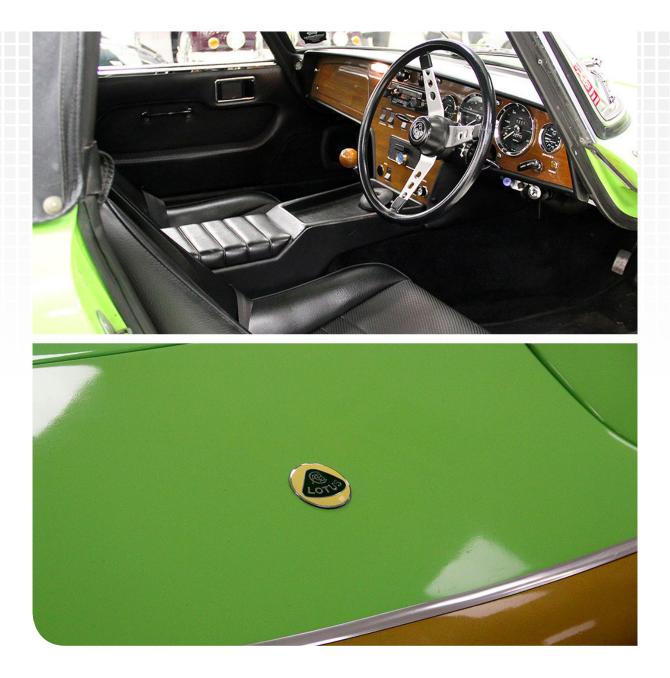

#### Lotus Elan Sprint DHC

Date of manufacture: 29th November 1971 Colours: silver Pistachio lime green (L13)

#### THIS IS A RARE OPPORTUNITY TO ACQUIRE AN ORIGINAL, LOTUS ELAN SPRINT DHC, 1971 IN PISTACHIO LIME GREEN (L13 PAINT CODE).

It is a one owner car from new with documented 27,585 miles. Amongst the records, is the original sales invoice from the dealer in November 1971 and MOT's dating back to the 1980's. The car is also offered with an original workshop manual and owners handbook.