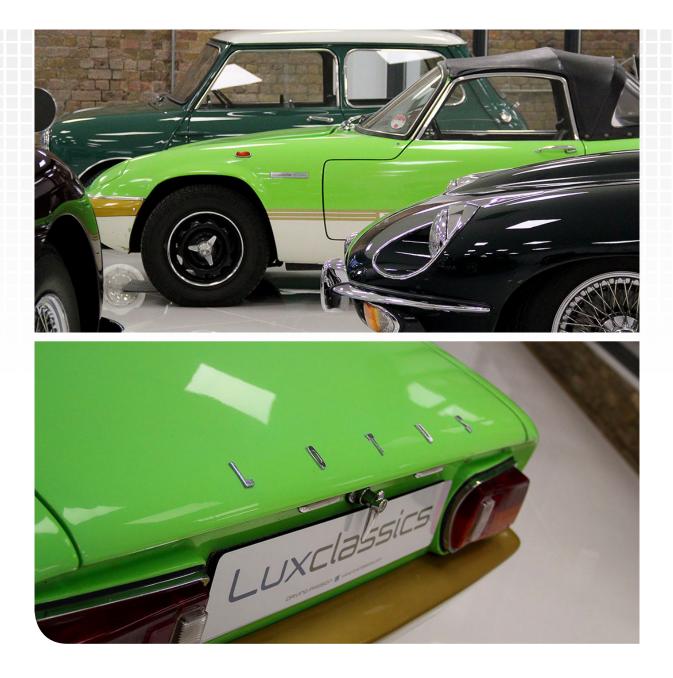

#### Lotus Elan Sprint DHC

Date of manufacture: 29th November 1971 Colours: silver Pistachio lime green (L13)

#### THIS IS A RARE OPPORTUNITY TO ACQUIRE AN ORIGINAL, LOTUS ELAN SPRINT DHC, 1971 IN PISTACHIO LIME GREEN (L13 PAINT CODE).

It is a one owner car from new with documented 27,585 miles. Amongst the records, is the original sales invoice from the dealer in November 1971 and MOT's dating back to the 1980's. The car is also offered with an original workshop manual and owners handbook.