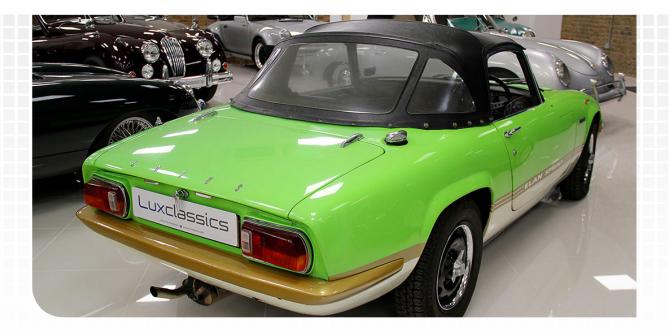

#### Lotus Elan Sprint DHC

Date of manufacture: 29th November 1971 Colours: silver Pistachio lime green (L13)

#### THIS IS A RARE OPPORTUNITY TO ACQUIRE AN ORIGINAL, LOTUS ELAN SPRINT DHC, 1971 IN PISTACHIO LIME GREEN (L13 PAINT CODE).

It is a one owner car from new with documented 27,585 miles. Amongst the records, is the original sales invoice from the dealer in November 1971 and MOT's dating back to the 1980's. The car is also offered with an original workshop manual and owners handbook.