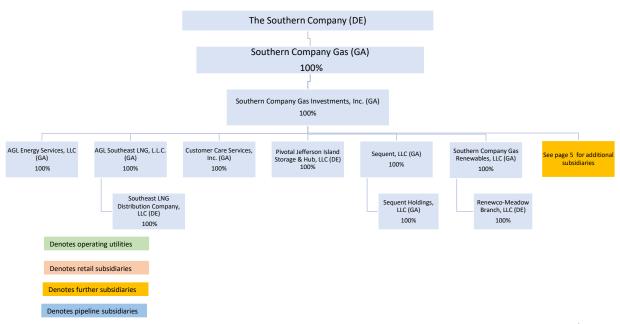

### Timeline

| Year           | Event                                                                                                                                                          |
|----------------|----------------------------------------------------------------------------------------------------------------------------------------------------------------|
|                | Nicor Gas is a direct descendant of Ottawa Gas Light and Coke Company, the company that lit up the historic Lincoln-Douglas debate in Ottawa on Aug. 21, 1858. |
| 1920s          | More than 70 gas companies eventually merge into three, including the Illinois Northern Utilities Company.                                                     |
| 1950 -<br>1953 | Illinois Northern Utilities Company becomes part of Public Service, and Public Service merges into Commonwealth Edison.                                        |
| 1954           | Com Ed cuts ties with its gas properties. Northern Illinois Gas is formed from several companies in and around Ottawa.                                         |
|                | In 1955 Union Gas and Electric is acquired. Several years later, the groundwork is laid for the world's largest underground gas storage system.                |
|                | We expand our service area and begin drilling for natural gas. We also increase our natural gas storage capacity by developing underground storage.            |
| 1997           | Northern Illinois Gas begins operating its natural gas business as Nicor Gas.                                                                                  |
| 2011           | Nicor Gas becomes a subsidiary of AGL Resources Inc., an Atlanta-based energy holding company.                                                                 |
| July 2016      | AGL Resources becomes Southern Company Gas, a wholly-owned subsidiary of Southern Company.                                                                     |
| Today          | As part of the Southern Company Gas family, we continue to deliver safe and reliable natural gas.                                                              |