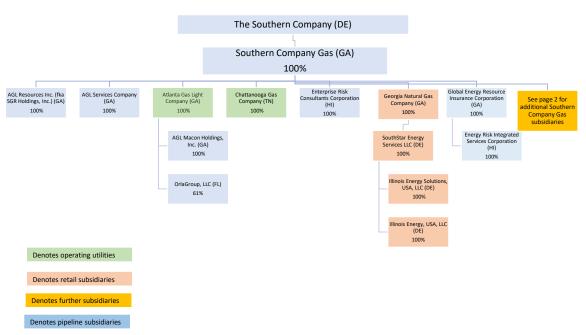

### Timeline

| Year           | Event                                                                                                                                                          |
|----------------|----------------------------------------------------------------------------------------------------------------------------------------------------------------|
|                | Nicor Gas is a direct descendant of Ottawa Gas Light and Coke Company, the company that lit up the historic Lincoln-Douglas debate in Ottawa on Aug. 21, 1858. |
| 1920s          | More than 70 gas companies eventually merge into three, including the Illinois Northern Utilities Company.                                                     |
| 1950 -<br>1953 | Illinois Northern Utilities Company becomes part of Public Service, and Public Service merges into Commonwealth Edison.                                        |
| 1954           | Com Ed cuts ties with its gas properties. Northern Illinois Gas is formed from several companies in and around Ottawa.                                         |
|                | In 1955 Union Gas and Electric is acquired. Several years later, the groundwork is laid for the world's largest underground gas storage system.                |
|                | We expand our service area and begin drilling for natural gas. We also increase our natural gas storage capacity by developing underground storage.            |
| 1997           | Northern Illinois Gas begins operating its natural gas business as Nicor Gas.                                                                                  |
| 2011           | Nicor Gas becomes a subsidiary of AGL Resources Inc., an Atlanta-based energy holding company.                                                                 |
| July 2016      | AGL Resources becomes Southern Company Gas, a wholly-owned subsidiary of Southern Company.                                                                     |
| Today          | As part of the Southern Company Gas family, we continue to deliver safe and reliable natural gas.                                                              |