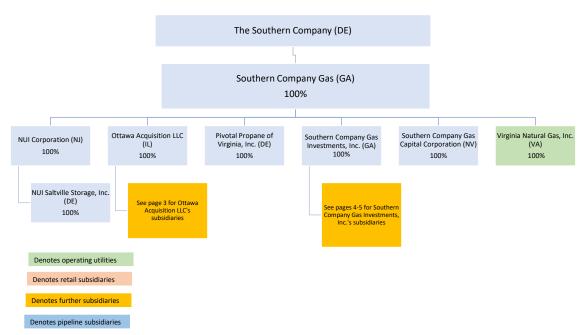

### Timeline

| Year           | Event                                                                                                                                                          |
|----------------|----------------------------------------------------------------------------------------------------------------------------------------------------------------|
|                | Nicor Gas is a direct descendant of Ottawa Gas Light and Coke Company, the company that lit up the historic Lincoln-Douglas debate in Ottawa on Aug. 21, 1858. |
| 1920s          | More than 70 gas companies eventually merge into three, including the Illinois Northern Utilities Company.                                                     |
| 1950 -<br>1953 | Illinois Northern Utilities Company becomes part of Public Service, and Public Service merges into Commonwealth Edison.                                        |
| 1954           | Com Ed cuts ties with its gas properties. Northern Illinois Gas is formed from several companies in and around Ottawa.                                         |
|                | In 1955 Union Gas and Electric is acquired. Several years later, the groundwork is laid for the world's largest underground gas storage system.                |
|                | We expand our service area and begin drilling for natural gas. We also increase our natural gas storage capacity by developing underground storage.            |
| 1997           | Northern Illinois Gas begins operating its natural gas business as Nicor Gas.                                                                                  |
| 2011           | Nicor Gas becomes a subsidiary of AGL Resources Inc., an Atlanta-based energy holding company.                                                                 |
| July 2016      | AGL Resources becomes Southern Company Gas, a wholly-owned subsidiary of Southern Company.                                                                     |
| Today          | As part of the Southern Company Gas family, we continue to deliver safe and reliable natural gas.                                                              |