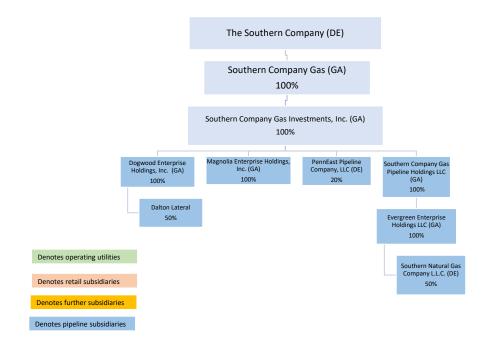

### Timeline

| Year           | Event                                                                                                                                                          |
|----------------|----------------------------------------------------------------------------------------------------------------------------------------------------------------|
|                | Nicor Gas is a direct descendant of Ottawa Gas Light and Coke Company, the company that lit up the historic Lincoln-Douglas debate in Ottawa on Aug. 21, 1858. |
| 1920s          | More than 70 gas companies eventually merge into three, including the Illinois Northern Utilities Company.                                                     |
| 1950 -<br>1953 | Illinois Northern Utilities Company becomes part of Public Service, and Public Service merges into Commonwealth Edison.                                        |
| 1954           | Com Ed cuts ties with its gas properties. Northern Illinois Gas is formed from several companies in and around Ottawa.                                         |
|                | In 1955 Union Gas and Electric is acquired. Several years later, the groundwork is laid for the world's largest underground gas storage system.                |
|                | We expand our service area and begin drilling for natural gas. We also increase our natural gas storage capacity by developing underground storage.            |
| 1997           | Northern Illinois Gas begins operating its natural gas business as Nicor Gas.                                                                                  |
| 2011           | Nicor Gas becomes a subsidiary of AGL Resources Inc., an Atlanta-based energy holding company.                                                                 |
| July 2016      | AGL Resources becomes Southern Company Gas, a wholly-owned subsidiary of Southern Company.                                                                     |
| Today          | As part of the Southern Company Gas family, we continue to deliver safe and reliable natural gas.                                                              |