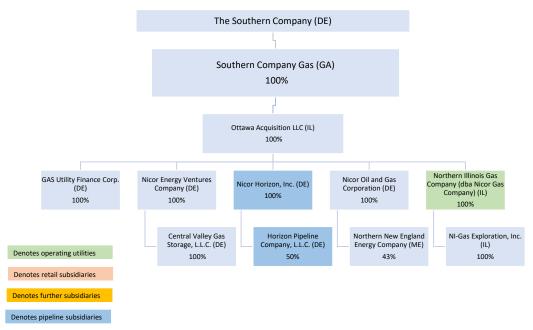

### Timeline

| Year           | Event                                                                                                                                                          |
|----------------|----------------------------------------------------------------------------------------------------------------------------------------------------------------|
|                | Nicor Gas is a direct descendant of Ottawa Gas Light and Coke Company, the company that lit up the historic Lincoln-Douglas debate in Ottawa on Aug. 21, 1858. |
| 1920s          | More than 70 gas companies eventually merge into three, including the Illinois Northern Utilities Company.                                                     |
| 1950 -<br>1953 | Illinois Northern Utilities Company becomes part of Public Service, and Public Service merges into Commonwealth Edison.                                        |
| 1954           | Com Ed cuts ties with its gas properties. Northern Illinois Gas is formed from several companies in and around Ottawa.                                         |
|                | In 1955 Union Gas and Electric is acquired. Several years later, the groundwork is laid for the world's largest underground gas storage system.                |
|                | We expand our service area and begin drilling for natural gas. We also increase our natural gas storage capacity by developing underground storage.            |
| 1997           | Northern Illinois Gas begins operating its natural gas business as Nicor Gas.                                                                                  |
| 2011           | Nicor Gas becomes a subsidiary of AGL Resources Inc., an Atlanta-based energy holding company.                                                                 |
| July 2016      | AGL Resources becomes Southern Company Gas, a wholly-owned subsidiary of Southern Company.                                                                     |
| Today          | As part of the Southern Company Gas family, we continue to deliver safe and reliable natural gas.                                                              |