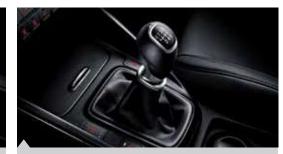

### 6-speed auto transmission

This independently developed gearbox features a lightweight, compact design that offers improved shift quality and durability while also boosting fuel economy and acceleration.

### 6-speed manual transmission

This completely new gearbox features a trigger-type 'R' gear release button for effortless operation while short shift strokes promote faster and more accurate shifting.