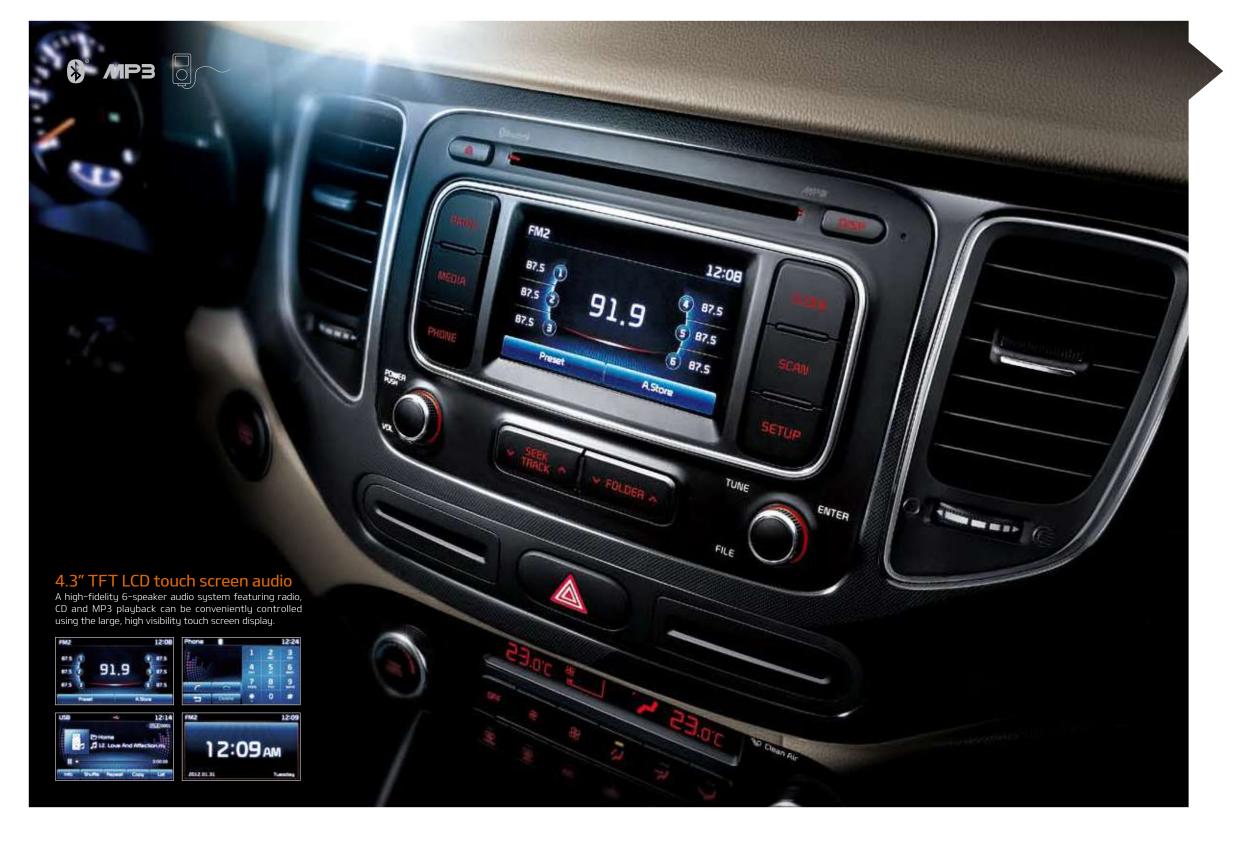

### 4.3" TFT LCD trip computer

A high visibility screen centrally positioned between the supervision cluster gauges displays essential vehicle information such as individual door-open alerts service reminder, while also offering user-customizable menus.