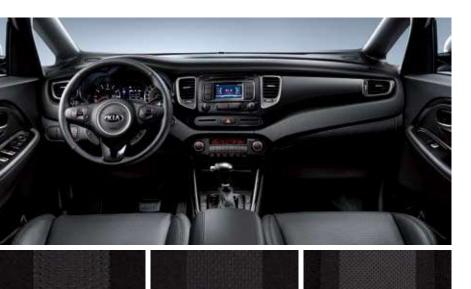

# Interior color schemes

Accompanying the fine quality upholstery and ample use of soft-touch materials throughout the cabin are stylish interior color options that are an expression of your contemporary yet practical lifestyle.

**Black & Beige** Presenting the ultimate in understated contrast, the black and beige color scheme exudes a subtle sense of high-fashion for any occasion.

**Black** Both traditional and strikingly modern at the same time, the all-black color scheme is sure to never go out of style.