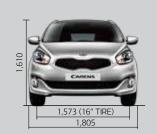

# SPECIFICATIONS (mm)

| Overall length      | 4,525 | Overhang (rear)                   | 835   |
|---------------------|-------|-----------------------------------|-------|
| Overall width       | 1,805 | Interior demension (length)       | 2,454 |
| Overall height      | 1,610 | Interior demension (width)        | 1,513 |
| Wheelbase           | 2,750 | Interior demension (height)       | 1,610 |
| Wheel tread (front) | 1,573 | Min. ground clearance (sub frame) | 151   |
| Wheel tread (rear)  | 1,586 | Fuel tank capacity (litres)       | 58    |
| Overhang (front)    | 940   | Min. turning circle radius (m)    | 5.5   |