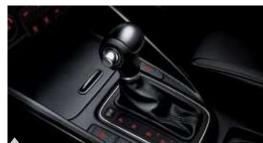

### 6-speed auto transmission

This independently developed gearbox features a lightweight, compact design that offers improved shift quality and durability while also boosting fuel economy and acceleration.

### 6-speed manual transmission

This completely new gearbox features a trigger-type 'R' gear release button for effortless operation while short shift strokes promote faster and more accurate shifting.