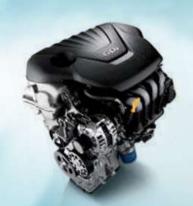

Gamma 1.6 GDI Engine 134ps / 16.6kg·m

A lightweight aluminum block, dual CVVT (continuously variable valve timing) and maintenance-free roller-type timing chain ensure that this direct injection engine delivers an ideal mix of power and efficiency.

# Frugal on fuel, generous on performance

Kia's latest powertrain innovations are optimized for true driving pleasure. Choose from one diesel and two petrol engines engineered with state-of-the-art fuel sipping and CO2 cutting technologies that don't sacrifice on power or performance.