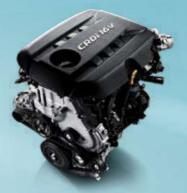

Gamma 1.6 GDI Engine 134ps / 16.6kg·m

A lightweight aluminum block, dual CVVT (continuously variable valve timing) and maintenance-free roller-type timing chain ensure that this direct injection engine delivers an ideal mix of power and efficiency.

Nu 2.0 MPI Engine 152ps / 19.8kg·m

Featuring all-aluminum bed plate construction for improved durability and reduced noise and vibration, along with dual CVVT for improved efficiency and performance, this multi-point injection engine is the choice for those who demand maximum power.

U2 1.7 Diesel Engine High\_136ps / 33.7kg·m

Available in low and high output versions, these technologically advanced variable geometry turbocharged engines deliver a clean, quiet and highly fuel-efficient drive while maximizing torque and power.

# Frugal on fuel, generous on performance

Kia's latest powertrain innovations are optimized for true driving pleasure. Choose from one diesel and two petrol engines engineered with state-of-the-art fuel sipping and CO2 cutting technologies that don't sacrifice on power or performance.