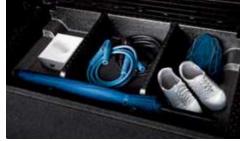

located under the floor at the rear of the vehicle is the perfect place to store away emergency safety and cleaning supplies.

Cooled glove box The large & glove box has a cooling Center console Two drinks can be securely stored Cargo security screen Create a separate partitioned— Cargo net A handy cargo net can be fastened using function that comes in handy when storing perishable within easy reach while a center fascia undertray and off space at the rear of the vehicle to stow away any convenient hooks to prevent items such as sporting