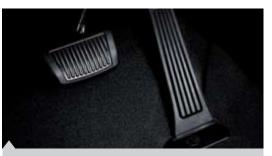

### Organ-type accelerator pedal

The organ-type accelerator pedal moves along the same natural plane as your foot for more comfortable operation, especially on extended journeys.