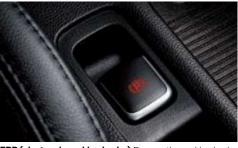

the exterior design while a high-positioned stop lamp also choose chrome-finished handles as an option. black housing to accentuate the car's athletic stance. lamps for added safety and convenience.

2<sup>nd</sup> row sun blind The manually retractable sunshades EPB (electronic parking brake) Engage the parking brake Portable flashlight When mounted on the wall socket, Rear air ventilation Back seat passengers can also