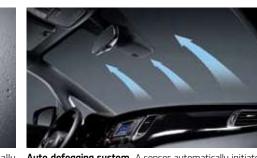

### Dual-zone full auto climate control

Separate temperatures can be set according to driver and front-seat passenger preferences, while the clean air system generates cluster ions to purify and deodorize the cabin air. And as an added touch of convenience, the auto defogging system detects when condensation is formed on the inside of the windscreen and automatically defogs the glass for optimal visibility.