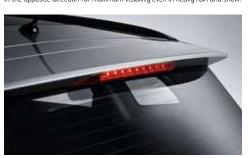

the exterior design while a high-positioned stop lamp also choose chrome-finished handles as an option. black housing to accentuate the car's athletic stance. lamps for added safety and convenience.

2<sup>nd</sup> row sun blind The manually retractable sunshades EPB (electronic parking brake) Engage the parking brake Portable flashlight When mounted on the wall socket, Rear air ventilation Back seat passengers can also

Rear spoiler / High-mounted stop lamp Standard Outside door handle Body color grip-type handles Fog lamps The fog lamps are stylishly integrated Side mirror Wing-type electric folding two-tone side on all models, the rear spoiler adds a sporty touch to come as standard, but for a more classic look you can with the air intake holes of the front bumper using mirrors feature LED turn signal lamps and puddle