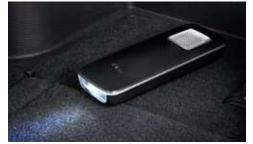

the exterior design while a high-positioned stop lamp also choose chrome-finished handles as an option. black housing to accentuate the car's athletic stance. lamps for added safety and convenience.

2<sup>nd</sup> row sun blind The manually retractable sunshades EPB (electronic parking brake) Engage the parking brake Portable flashlight When mounted on the wall socket, Rear air ventilation Back seat passengers can also