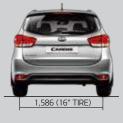

# SPECIFICATIONS (mm)

| Overall length      | 4,525 | Overhang (rear)                   | 835   |
|---------------------|-------|-----------------------------------|-------|
| Overall width       | 1,805 | Interior demension (length)       | 2,454 |
| Overall height      | 1,610 | Interior demension (width)        | 1,513 |
| Wheelbase           | 2,750 | Interior demension (height)       | 1,610 |
| Wheel tread (front) | 1,573 | Min. ground clearance (sub frame) | 151   |
| Wheel tread (rear)  | 1,586 | Fuel tank capacity (litres)       | 58    |
| Overhang (front)    | 940   | Min. turning circle radius (m)    | 5.5   |