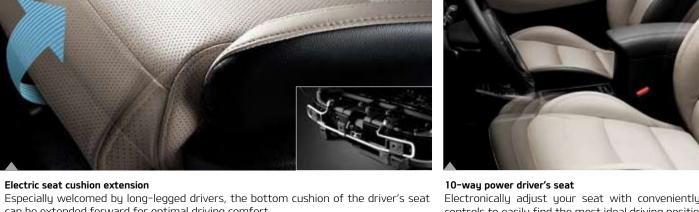

**Electric powered lumbar support** The back cushion of the driver's seat features additional support at the touch of a button to ensure maximum comfort and minimal fatigue on extended trips.

### Electric seat cushion extension

can be extended forward for optimal driving comfort.

Electronically adjust your seat with conveniently placed controls to easily find the most ideal driving position.