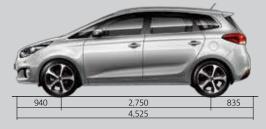

# SPECIFICATIONS (mm)

| Overall length      | 4,525 | Overhang (rear)                   | 835   |
|---------------------|-------|-----------------------------------|-------|
| Overall width       | 1,805 | Interior demension (length)       | 2,454 |
| Overall height      | 1,610 | Interior demension (width)        | 1,513 |
| Wheelbase           | 2,750 | Interior demension (height)       | 1,610 |
| Wheel tread (front) | 1,573 | Min. ground clearance (sub frame) | 151   |
| Wheel tread (rear)  | 1,586 | Fuel tank capacity (litres)       | 58    |
| Overhang (front)    | 940   | Min. turning circle radius (m)    | 5.5   |