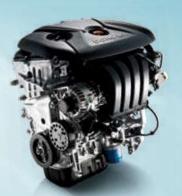

Nu 2.0 MPI Engine 152ps / 19.8kg·m

Featuring all-aluminum bed plate construction for improved durability and reduced noise and vibration, along with dual CVVT for improved efficiency and performance, this multi-point injection engine is the choice for those who demand maximum power.

# Frugal on fuel, generous on performance

Kia's latest powertrain innovations are optimized for true driving pleasure. Choose from one diesel and two petrol engines engineered with state-of-the-art fuel sipping and CO2 cutting technologies that don't sacrifice on power or performance.