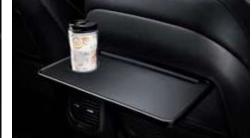

**Fold-up tray** The backs of both driver and front passenger seats are fitted with convenient trays that feature an additional cup holder for extra convenience of the 2<sup>nd</sup> row seat occupants.