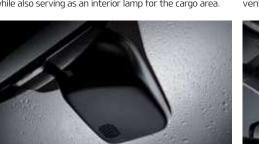

in the opposite direction for maximum visibility even in heavy rain and snow. angle electric chromatic mirror.

ensures that you are clearly visible to drivers behind.

out of knowing whether it's properly engaged or not. while also serving as an interior lamp for the cargo area. vents positioned at the back of the center console.