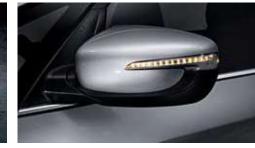

Rear spoiler / High-mounted stop lamp Standard Outside door handle Body color grip-type handles Fog lamps The fog lamps are stylishly integrated Side mirror Wing-type electric folding two-tone side on all models, the rear spoiler adds a sporty touch to come as standard, but for a more classic look you can with the air intake holes of the front bumper using mirrors feature LED turn signal lamps and puddle