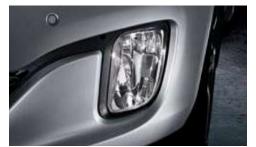

Rear spoiler / High-mounted stop lamp Standard Outside door handle Body color grip-type handles Fog lamps The fog lamps are stylishly integrated Side mirror Wing-type electric folding two-tone side on all models, the rear spoiler adds a sporty touch to come as standard, but for a more classic look you can with the air intake holes of the front bumper using mirrors feature LED turn signal lamps and puddle