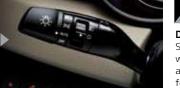

### Auto light control

Enjoy fingertip operation of the headlamps, high beam, front and rear fog lamps and turn signal, while the auto function means you longer need to worry about forgetting to turn your headlamps on or off.