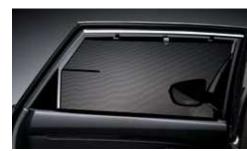

the exterior design while a high-positioned stop lamp also choose chrome-finished handles as an option. black housing to accentuate the car's athletic stance. lamps for added safety and convenience.

2<sup>nd</sup> row sun blind The manually retractable sunshades EPB (electronic parking brake) Engage the parking brake Portable flashlight When mounted on the wall socket, Rear air ventilation Back seat passengers can also