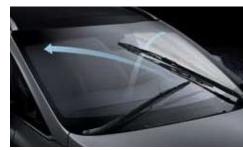

the wiper blades are mounted on opposite sides of the windshield and move thing of the past thanks to the auto-dimming, wide— activated as soon as moisture is detected for greater a defogging process when condensation is detected on the convenience and visibility.

Remote keyless entry system

worry about fumbling around for keys.

The smart key unlocks the doors as soon as you touch the door handle so that you never have to

Opposed-type wiper system Unlike conventional wiper systems, ECM mirror Distracting headlamps behind you are a Rain sensor The windscreen wipers are automatically Auto defogging system. A sensor automatically initiates windows to ensuring optimal visibility in humid climates.