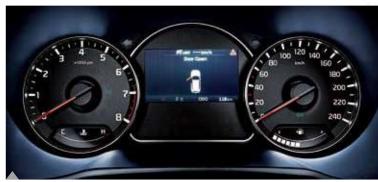

### 4.3" TFT LCD trip computer

A high visibility screen centrally positioned between the supervision cluster gauges displays essential vehicle information such as individual door-open alerts service reminder, while also offering user-customizable menus.