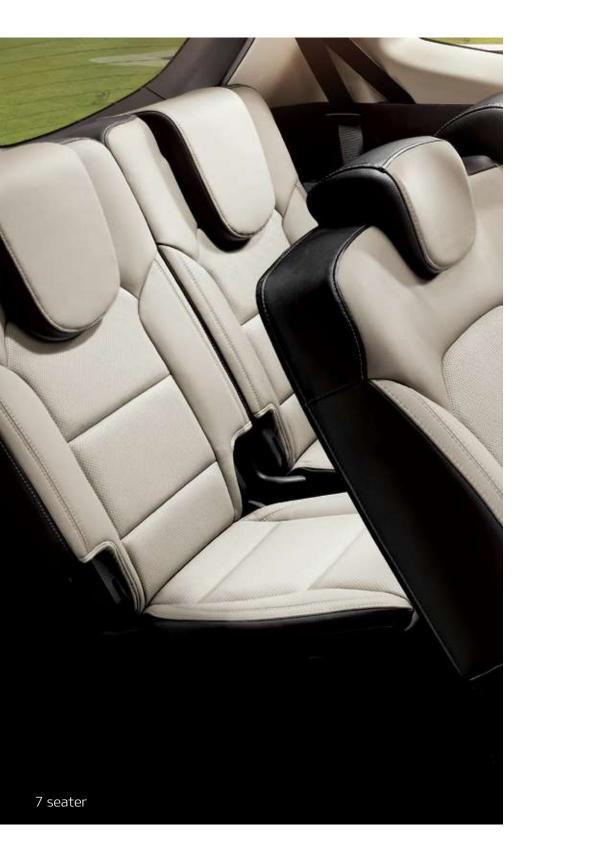

### Seat warmers

You and your front seat passenger can stay at the touch of a button.

The 2<sup>nd</sup> row seats offer full-flat folding for maximum cargo Careful attention was paid to the selection of materials used in new Carens' seats. hauling versatility while the 7 seat version adds a forward and Choose from top-grade, supple leather, woven cloth fabric or knit cloth fabric that add to the high-class feel of the cabin.

backward sliding function for maximum passenger comfort.