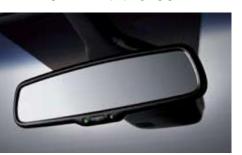

Remote keyless entry system

worry about fumbling around for keys.

The smart key unlocks the doors as soon as you touch the door handle so that you never have to

Opposed-type wiper system Unlike conventional wiper systems, ECM mirror Distracting headlamps behind you are a Rain sensor The windscreen wipers are automatically Auto defogging system. A sensor automatically initiates windows to ensuring optimal visibility in humid climates.