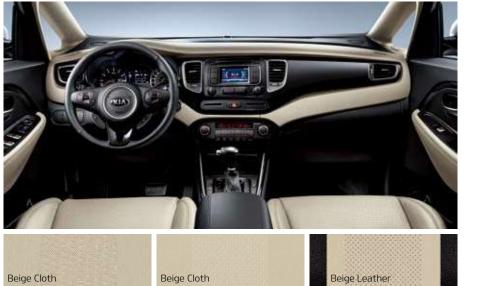

# Interior color schemes

Accompanying the fine quality upholstery and ample use of soft-touch materials throughout the cabin are stylish interior color options that are an expression of your contemporary yet practical lifestyle.

**Black & Beige** Presenting the ultimate in understated contrast, the black and beige color scheme exudes a subtle sense of high-fashion for any occasion.

**Black** Both traditional and strikingly modern at the same time, the all-black color scheme is sure to never go out of style.