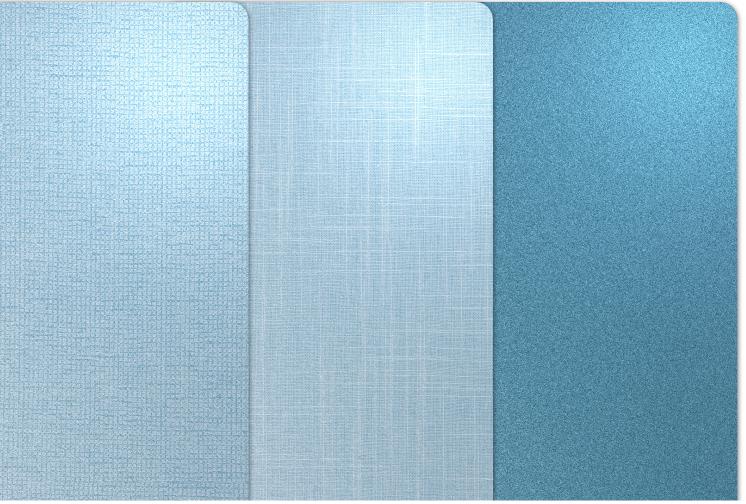

## Acrovyn by Design® Metallics

From left shown in Aegean, Acrovyn by Design® Metallics: Coarse Weave, Hatch and Solid.

The new Acrovyn by Design® Metallics collection offers a unique way to add a high-end aesthetic to any interior space. The combination of color and pattern with metallic undertones, illuminates a space while keeping it protected.