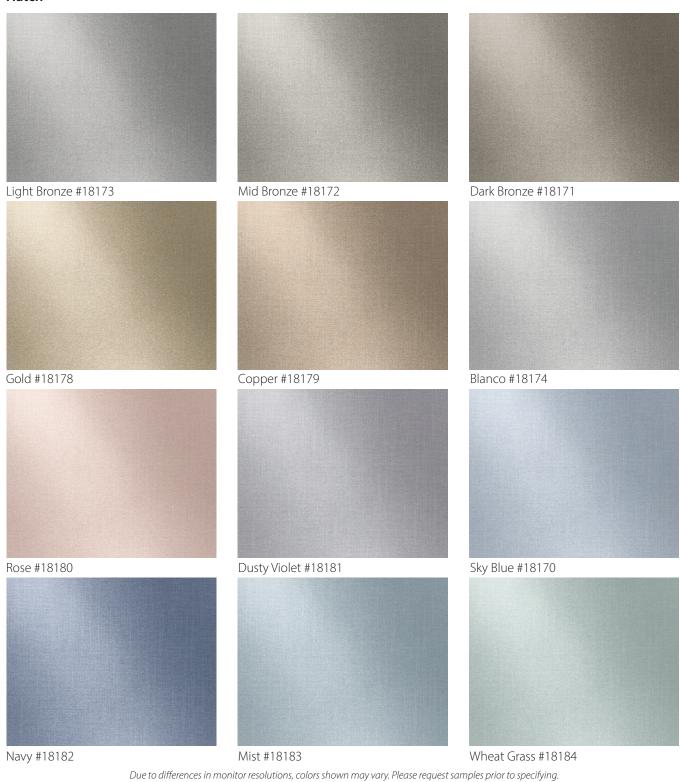

n of color and pattern with metallic undertones, illuminates a space while keeping it protected.

This collection features 3 exclusive patterns in 24 colorways, providing 72 trend-forward combinations. Available in both sheet and panel products, the Metallics collection offers an extra level of luxury, whether it is adding a subtle elegance or making a bold color statement.

The material is supplied in  $4' \times 8'$  and  $4' \times 10'$  sheets in .040" thickness or can be specified for our wall panel products. The Metallics collection is designed to coordinate with Acrovyn® solid colors, woodgrains, Acrovyn by Design patterns, and aluminum trims. For more information or to view additional patterns, visit www.acrovyn.com/metallics.

#### Solid



#### Solid



#### Hatch



#### Hatch



#### **Coarse Weave**



#### **Coarse Weave**