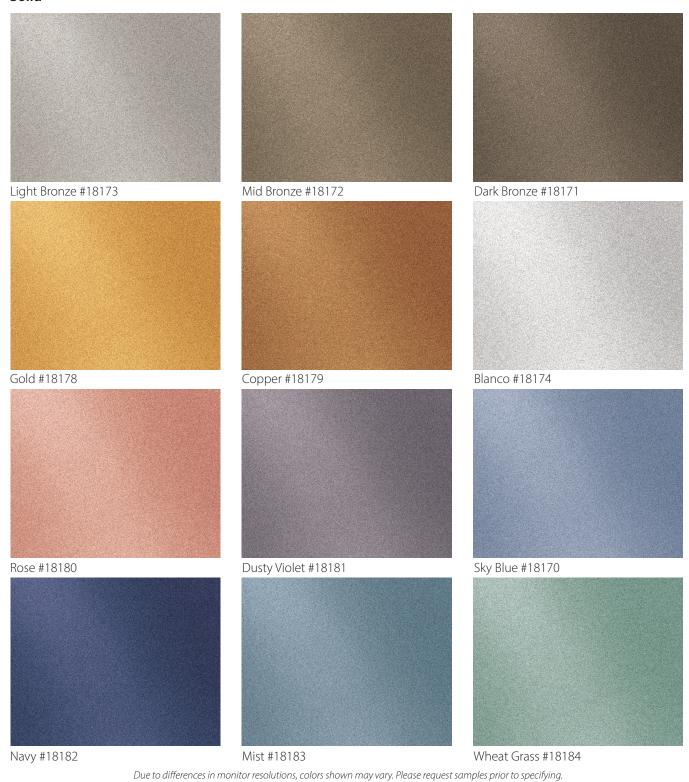

This collection features 3 exclusive patterns in 24 colorways, providing 72 trend-forward combinations. Available in both sheet and panel products, the Metallics collection offers an extra level of luxury, whether it is adding a subtle elegance or making a bold color statement.

#### Solid