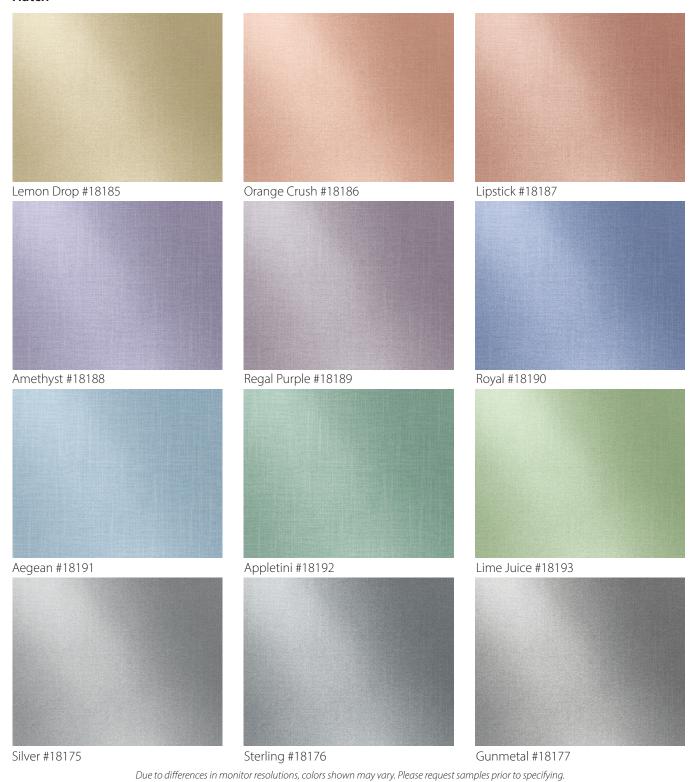

This collection features 3 exclusive patterns in 24 colorways, providing 72 trend-forward combinations. Available in both sheet and panel products, the Metallics collection offers an extra level of luxury, whether it is adding a subtle elegance or making a bold color statement.

#### Hatch