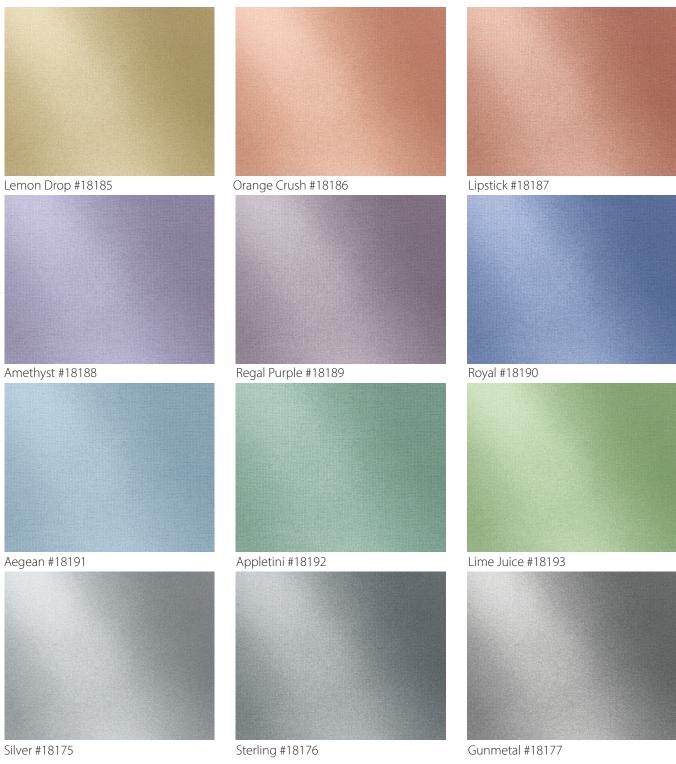

th metallic undertones, illuminates a space while keeping it protected.

This collection features 3 exclusive patterns in 24 colorways, providing 72 trend-forward combinations. Available in both sheet and panel products, the Metallics collection offers an extra level of luxury, whether it is adding a subtle elegance or making a bold color statement.

The material is supplied in  $4' \times 8'$  and  $4' \times 10'$  sheets in .040" thickness or can be specified for our wall panel products. The Metallics collection is designed to coordinate with Acrovyn® solid colors, woodgrains, Acrovyn by Design patterns, and aluminum trims. For more information or to view additional patterns, visit www.acrovyn.com/metallics.

#### Solid



#### Solid



#### Hatch



#### Hatch



#### **Coarse Weave**



#### **Coarse Weave**