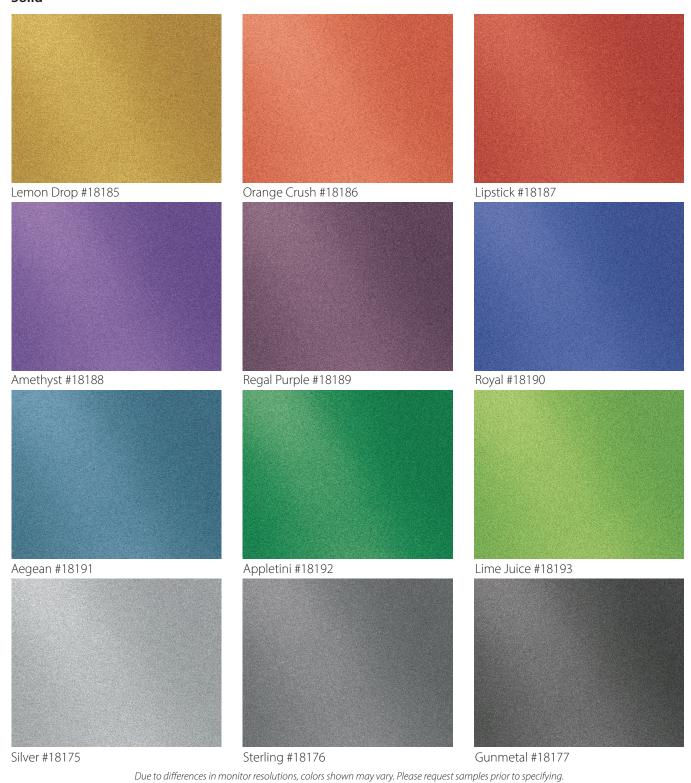

This collection features 3 exclusive patterns in 24 colorways, providing 72 trend-forward combinations. Available in both sheet and panel products, the Metallics collection offers an extra level of luxury, whether it is adding a subtle elegance or making a bold color statement.

#### Solid