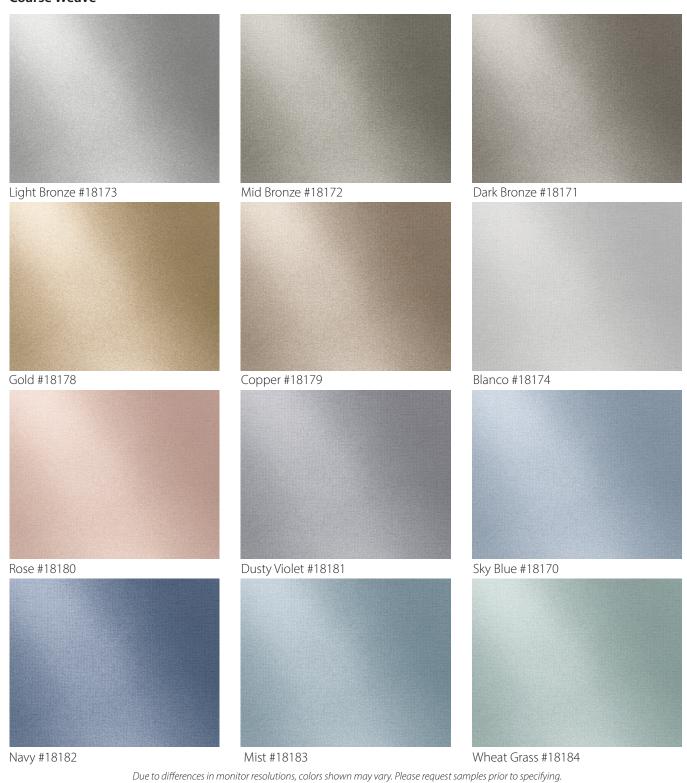

lluminates a space while keeping it protected.

This collection features 3 exclusive patterns in 24 colorways, providing 72 trend-forward combinations. Available in both sheet and panel products, the Metallics collection offers an extra level of luxury, whether it is adding a subtle elegance or making a bold color statement.

The material is supplied in  $4' \times 8'$  and  $4' \times 10'$  sheets in .040" thickness or can be specified for our wall panel products. The Metallics collection is designed to coordinate with Acrovyn® solid colors, woodgrains, Acrovyn by Design patterns, and aluminum trims. For more information or to view additional patterns, visit www.acrovyn.com/metallics.

#### Solid



#### Solid



#### Hatch



#### Hatch



#### **Coarse Weave**



#### **Coarse Weave**