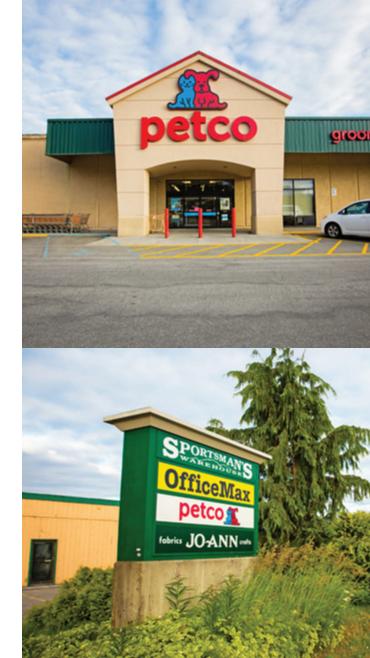

## NUGGET MALL IS A COMMUNITY SHOPPING CENTER CURRENTLY IN RECEIVERSHIP WITH UPSIDE OPPORTUNITY LOCATED IN ALASKA'S STATE CAPITAL.

The offering provides an opportunity to acquire a 76% occupied community shopping center with upside, anchored by Sportsman's Warehouse, Petco, OfficeMax, and Jo-Ann Fabrics in Juneau, Alaska. Nugget Mall was constructed in 1974 and is situated on a 12.06-acre site. The Property is currently in receivership and is priced below replacement cost, and

| AVG CURRENT RENTS | \$10.69/SF      |
|-------------------|-----------------|
| PARKING           | ±647 Spaces     |
|                   | or 4.3/1,000 SF |

ANCHORS: Sportsman's Warehouse, Jo-Ann Fabrics, Office Max, Petco