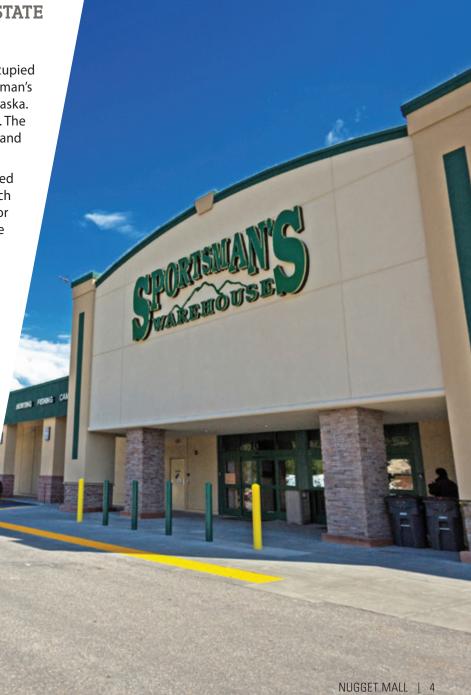

#### RECENT SPORTSMAN'S WAREHOUSE LEASE

Sportsman's Warehouse recently executed a 10-year lease in Nugget Mall. Several tenants required relocation or eviction within the mall, and a significant amount of indoor common area was eliminated in order to accommodate the big-box. Not only does this lease speak to future prospects in repositioning the asset, but the new anchor has generated leasing momentum, attracting discussions with newer, higher quality tenants to stabilize the Property.

## NUGGET MALL IS A COMMUNITY SHOPPING CENTER CURRENTLY IN RECEIVERSHIP WITH UPSIDE OPPORTUNITY LOCATED IN ALASKA'S STATE CAPITAL.

The offering provides an opportunity to acquire a 76% occupied community shopping center with upside, anchored by Sportsman's Warehouse, Petco, OfficeMax, and Jo-Ann Fabrics in Juneau, Alaska. Nugget Mall was constructed in 1974 and is situated on a 12.06-acre site. The Property is currently in receivership and is priced below replacement cost, and