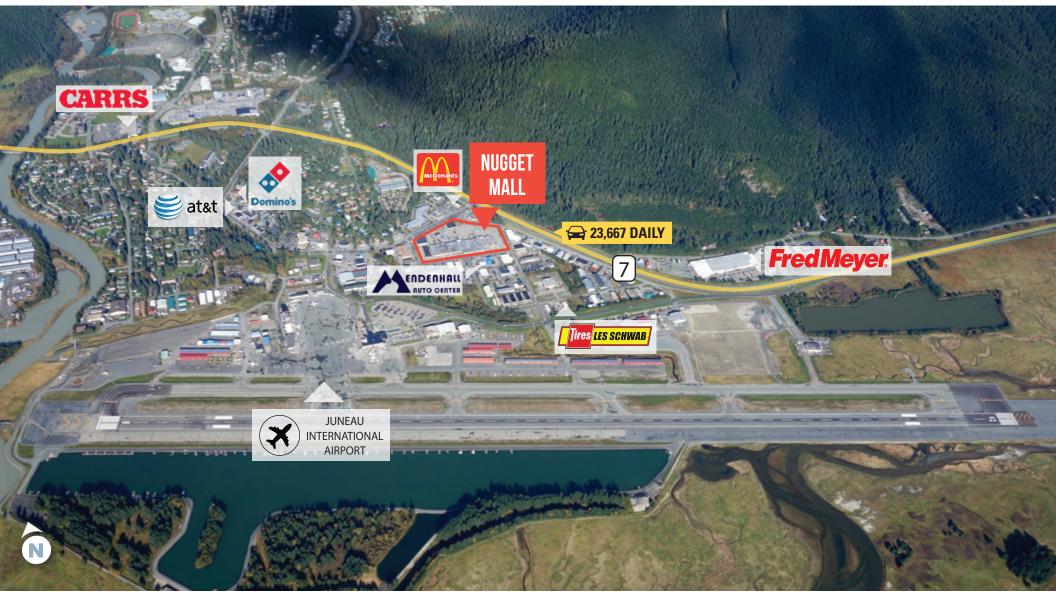

#### WIDE TRADE AREA DRAW

Nugget Mall is able to draw from a wide trade area spanning approximately 50 miles, as Juneau functions as a hub for many outlying communities in Southeast Alaska. This will allow a constant demand for retail in the Juneau marketplace as population further grows. Juneau is the second-largest city in the state of Alaska with 33,000 residents and is the state's capital, providing a consistent employment base and stable economy.