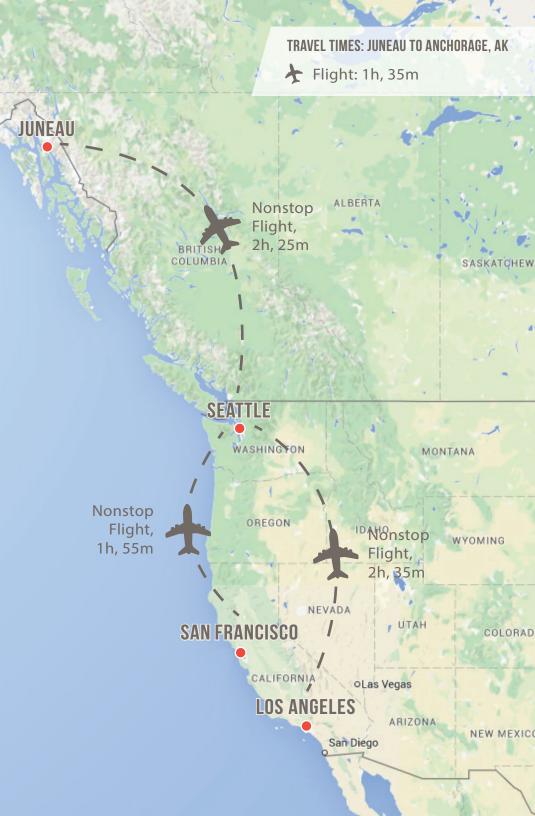

## Traveling to Juneau

**TABLE OF CONTENTS** 

AIR: The best method for traveling to and from Juneau is via the Juneau International Airport, which has Alaska Airlines and Delta Air Lines as the main commercial jet passenger operators. Alaska Airlines provides service to Seattle, Anchorage, and Sitka as well as to many small communities in the state. Delta Air Lines provides service to Seattle, which is a common destination for Juneau residents. Wings of Alaska, Alaska Seaplanes, and Air Excursions also offer scheduled flights on smaller aircrafts to villages in Southeast Alaska.