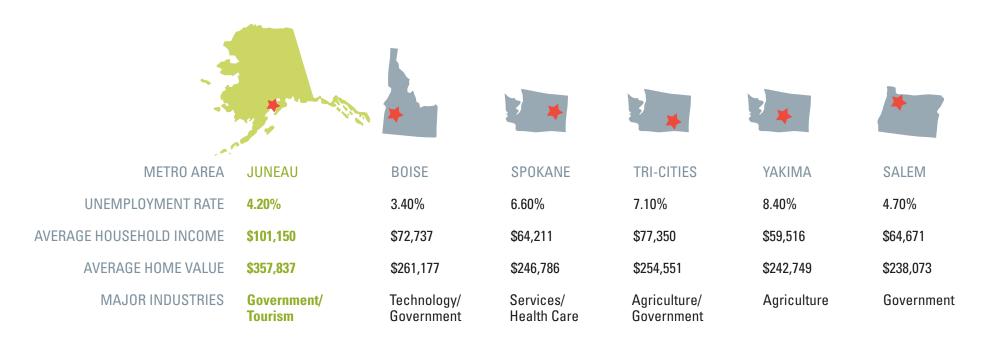

## Juneau Comparatives

#### SIMILAR WEST COAST METRO AREAS

#### JUNEAU METRO EMPLOYMENT & INCOME STATS

- Local and state government remains a stable economic driver and the largest employer.
- Juneau's mining industry has more then doubled since 2004.
- Average HH Income is \$103,591.