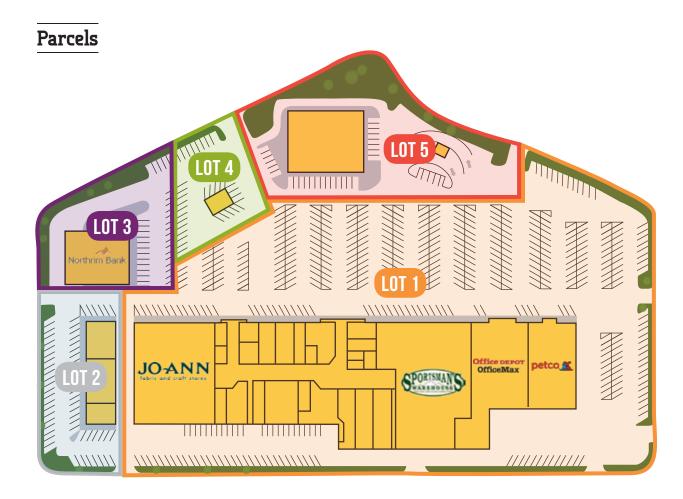

## PARCEL

5B1501100010

±12.06 Acres

## **OVERVIEW**

Nugget Mall is currently composed of one tax parcel totaling 12.06 acres and the receiver has begun the subdivision process to divide to the Property into five tax lots. The site is zoned GC, General Commercial under the jurisdiction of the City/Borough of Juneau.

## PARCELIZATION

Although currently only one tax parcel, the receiver has begun the process of subdividing the lot into five tax parcels, and under the proposed site plan, each building on-site would be situated on its own parcel for flexibility in individual sell-off. The subdivision of the Nugget Mall lot is scheduled to be complete in 2017 - 2018 and is currently only in the beginning stages of the process.

## LOTS

| Lot 1: | ±8.61 Acres |  |
|--------|-------------|--|
| Lot 2: | ±0.85 Acres |  |
| Lot 3: | ±0.89 Acres |  |
| Lot 4: | ±0.55 Acres |  |
| Lot 5: | ±1.16 Acres |  |

## **PARKING BREAKDOWN**

| Lot 1: | 493 Stalls |
|--------|------------|
| Lot 2: | 58 Stalls  |
| Lot 3: | 39 Stalls  |
| Lot 4: | 28 Stalls  |
| Lot 5: | 29 Stalls  |
|        |            |