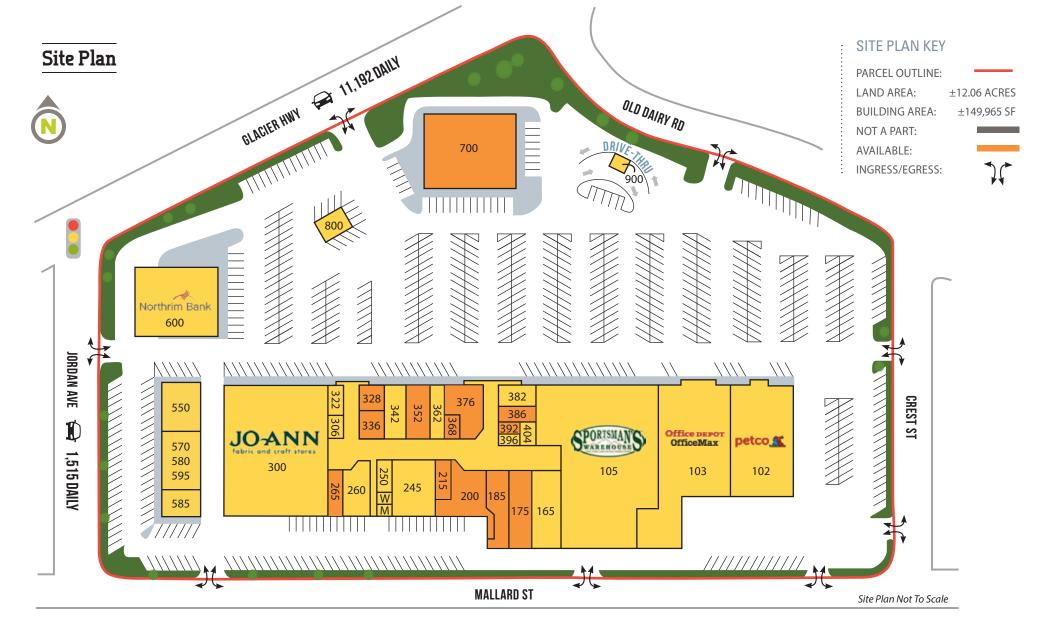

## Quick Stats

| AERIAL            |
|-------------------|
| INTERIOR PHOTOS11 |
| SITE PLAN12       |
| ZONING            |
| PARCELS14         |

Aerial Photo Provided by Juneau International Airport

| SUITE | TENANT                | SF     | SUITE | TENANT                 | SF     | SUITE | TENANT         | SF    | SUITE       | TENANT                   | SF    |
|-------|-----------------------|--------|-------|------------------------|--------|-------|----------------|-------|-------------|--------------------------|-------|
| 102   | Petco                 | 11,255 | 250   | Magic Nails Spa        | 572    | 352   | Available      | 2,170 | 550         | Papa John's Pizza        | 2,500 |
| 103   | Office Max            | 16,981 | 260   | Sweetheart Gems        | 2,325  | 362   | Gourmet Alaska | 1,400 | 570/580/595 | Associated Credit Agency | 4,425 |
| 105   | Sportsman's Warehouse | 27,852 | 265   | Available              | 1,160  | 368   | Available      | 587   | 585         | Chez Alaska              | 1,250 |
| 165   | Payless ShoeSource    | 3,000  | 300   | JoAnn Fabrics          | 22,176 | 376   | Available      | 2,863 | 600         | Northrim Bank            | 8,000 |
| 175   | Available             | 3,000  | 306   | Peter's Oriental Foods | 600    | 382   | GNC            | 1,478 | 600 - 2     | Available                | 8,000 |
| 185   | Available             | 2,676  | 322   | Vintage Fare           | 800    | 386   | Available      | 800   | 700         | Chandler Building        | 8,000 |
| 200   | Available             | 3,614  | 328   | Available              | 1,122  | 392   | Available      | 430   | 800         | Subway                   | 1,152 |
| 215   | Available             | 1,000  | 336   | Available              | 1,188  | 396   | LaSalsa        | 430   | 900         | Flying Squirrel Espresso | 200   |
| 245   | Heathside Books       | 4,340  | 342   | Boarderline            | 1,960  | 404   | Lucky Louie's  | 659   |             |                          |       |

## PARCEL

5B1501100010

±12.06 Acres

## **OVERVIEW**

Nugget Mall is currently composed of one tax parcel totaling 12.06 acres and the receiver has begun the subdivision process to divide to the Property into five tax lots. The site is zoned GC, General Commercial under the jurisdiction of the City/Borough of Juneau.

## PARCELIZATION

Although currently only one tax parcel, the receiver has begun the process of subdividing the lot into five tax parcels, and under the proposed site plan, each building on-site would be situated on its own parcel for flexibility in individual sell-off. The subdivision of the Nugget Mall lot is scheduled to be complete in 2017 - 2018 and is currently only in the beginning stages of the process.

## LOTS

| Lot 1: | ±8.61 Acres |  |
|--------|-------------|--|
| Lot 2: | ±0.85 Acres |  |
| Lot 3: | ±0.89 Acres |  |
| Lot 4: | ±0.55 Acres |  |
| Lot 5: | ±1.16 Acres |  |

## **PARKING BREAKDOWN**

| Lot 1: | 493 Stalls |
|--------|------------|
| Lot 2: | 58 Stalls  |
| Lot 3: | 39 Stalls  |
| Lot 4: | 28 Stalls  |
| Lot 5: | 29 Stalls  |
|        |            |