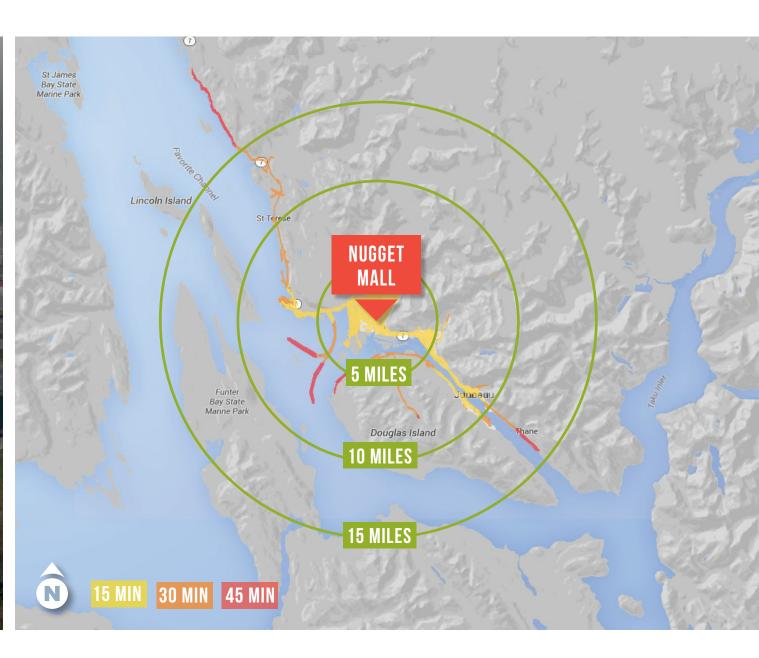

#### WIDE TRADE AREA DRAW

Nugget Mall is able to draw from a wide trade area spanning approximately 50 miles, as Juneau functions as a hub for many outlying communities in Southeast Alaska. This will allow a constant demand for retail in the Juneau marketplace as population further grows. Juneau is the second-largest city in the state of Alaska with 33,000 residents and is the state's capital, providing a consistent employment base and stable economy.

## Demographics

|                                | <u>15-Min</u>                                                   | 30-Min                                        | 45-Min                                                                                                                                                                                                                                                                                                                                                                                                                                                                                                                                                                                                                                                                                                                                                                                                                                                                                                                                                                                                                                                                                                                                                                                                                                                                                                                                                                                                                                                                                                                                                                                                                                                                                                                                                                                                                                                                             |
|--------------------------------|-----------------------------------------------------------------|-----------------------------------------------|------------------------------------------------------------------------------------------------------------------------------------------------------------------------------------------------------------------------------------------------------------------------------------------------------------------------------------------------------------------------------------------------------------------------------------------------------------------------------------------------------------------------------------------------------------------------------------------------------------------------------------------------------------------------------------------------------------------------------------------------------------------------------------------------------------------------------------------------------------------------------------------------------------------------------------------------------------------------------------------------------------------------------------------------------------------------------------------------------------------------------------------------------------------------------------------------------------------------------------------------------------------------------------------------------------------------------------------------------------------------------------------------------------------------------------------------------------------------------------------------------------------------------------------------------------------------------------------------------------------------------------------------------------------------------------------------------------------------------------------------------------------------------------------------------------------------------------------------------------------------------------|
| 2010                           | 19,657                                                          | 21,420                                        | 21,471                                                                                                                                                                                                                                                                                                                                                                                                                                                                                                                                                                                                                                                                                                                                                                                                                                                                                                                                                                                                                                                                                                                                                                                                                                                                                                                                                                                                                                                                                                                                                                                                                                                                                                                                                                                                                                                                             |
| 2016                           | 20,824                                                          | 22,914                                        | 22,966                                                                                                                                                                                                                                                                                                                                                                                                                                                                                                                                                                                                                                                                                                                                                                                                                                                                                                                                                                                                                                                                                                                                                                                                                                                                                                                                                                                                                                                                                                                                                                                                                                                                                                                                                                                                                                                                             |
| 2021                           | 21,487                                                          | 23,749                                        | 23,801                                                                                                                                                                                                                                                                                                                                                                                                                                                                                                                                                                                                                                                                                                                                                                                                                                                                                                                                                                                                                                                                                                                                                                                                                                                                                                                                                                                                                                                                                                                                                                                                                                                                                                                                                                                                                                                                             |
| \$ 2016 Hi                     | I INCOMES                                                       | P. C.X                                        | ALL AND                                                                                                                                                                                                                                                                                                                                                                                                                                                                                                                                                                                                                                                                                                                                                                                                                                                                                                                                                                                                                                                                                                                                                                                                                                                                                                                                                                                                                                                                                                                                                                                                                                                                                                                                                                                                                                                                            |
|                                | <u>15-Min</u>                                                   | 30-Min                                        | 45-Min                                                                                                                                                                                                                                                                                                                                                                                                                                                                                                                                                                                                                                                                                                                                                                                                                                                                                                                                                                                                                                                                                                                                                                                                                                                                                                                                                                                                                                                                                                                                                                                                                                                                                                                                                                                                                                                                             |
| AVERAGE<br>MEDIAN              | \$98,767<br>\$81,449                                            | \$100,257<br>\$82,230                         | \$100,25<br>\$82,236                                                                                                                                                                                                                                                                                                                                                                                                                                                                                                                                                                                                                                                                                                                                                                                                                                                                                                                                                                                                                                                                                                                                                                                                                                                                                                                                                                                                                                                                                                                                                                                                                                                                                                                                                                                                                                                               |
|                                |                                                                 |                                               |                                                                                                                                                                                                                                                                                                                                                                                                                                                                                                                                                                                                                                                                                                                                                                                                                                                                                                                                                                                                                                                                                                                                                                                                                                                                                                                                                                                                                                                                                                                                                                                                                                                                                                                                                                                                                                                                                    |
|                                |                                                                 |                                               |                                                                                                                                                                                                                                                                                                                                                                                                                                                                                                                                                                                                                                                                                                                                                                                                                                                                                                                                                                                                                                                                                                                                                                                                                                                                                                                                                                                                                                                                                                                                                                                                                                                                                                                                                                                                                                                                                    |
| RADIUS D                       | EMOGRAPH                                                        | ICS                                           |                                                                                                                                                                                                                                                                                                                                                                                                                                                                                                                                                                                                                                                                                                                                                                                                                                                                                                                                                                                                                                                                                                                                                                                                                                                                                                                                                                                                                                                                                                                                                                                                                                                                                                                                                                                                                                                                                    |
| RADIUS D                       |                                                                 | ICS                                           |                                                                                                                                                                                                                                                                                                                                                                                                                                                                                                                                                                                                                                                                                                                                                                                                                                                                                                                                                                                                                                                                                                                                                                                                                                                                                                                                                                                                                                                                                                                                                                                                                                                                                                                                                                                                                                                                                    |
| L POPULA                       |                                                                 | 10-Miles                                      | and the second sec |
| POPULA                         | TION<br><u>5-Miles</u><br>21,146                                | 10-Miles<br>30,962                            | 31,116                                                                                                                                                                                                                                                                                                                                                                                                                                                                                                                                                                                                                                                                                                                                                                                                                                                                                                                                                                                                                                                                                                                                                                                                                                                                                                                                                                                                                                                                                                                                                                                                                                                                                                                                                                                                                                                                             |
| POPULA<br>2010<br>2016         | TION<br><u>5-Miles</u><br>21,146<br>22,645                      | <u>10-Miles</u><br>30,962<br>33,491           | 31,116<br>33,657                                                                                                                                                                                                                                                                                                                                                                                                                                                                                                                                                                                                                                                                                                                                                                                                                                                                                                                                                                                                                                                                                                                                                                                                                                                                                                                                                                                                                                                                                                                                                                                                                                                                                                                                                                                                                                                                   |
| POPULA                         | TION<br><u>5-Miles</u><br>21,146                                | 10-Miles<br>30,962                            | 31,116                                                                                                                                                                                                                                                                                                                                                                                                                                                                                                                                                                                                                                                                                                                                                                                                                                                                                                                                                                                                                                                                                                                                                                                                                                                                                                                                                                                                                                                                                                                                                                                                                                                                                                                                                                                                                                                                             |
| 2010<br>2016<br>2021           | TION<br><u>5-Miles</u><br>21,146<br>22,645                      | <u>10-Miles</u><br>30,962<br>33,491           | 31,116<br>33,657                                                                                                                                                                                                                                                                                                                                                                                                                                                                                                                                                                                                                                                                                                                                                                                                                                                                                                                                                                                                                                                                                                                                                                                                                                                                                                                                                                                                                                                                                                                                                                                                                                                                                                                                                                                                                                                                   |
| 2010<br>2016<br>2021           | TION<br><u>5-Miles</u><br>21,146<br>22,645<br>23,489            | <u>10-Miles</u><br>30,962<br>33,491           | 33,657                                                                                                                                                                                                                                                                                                                                                                                                                                                                                                                                                                                                                                                                                                                                                                                                                                                                                                                                                                                                                                                                                                                                                                                                                                                                                                                                                                                                                                                                                                                                                                                                                                                                                                                                                                                                                                                                             |
| POPULA<br>2010<br>2016<br>2021 | TION<br><u>5-Miles</u><br>21,146<br>22,645<br>23,489<br>INCOMES | <u>10-Miles</u><br>30,962<br>33,491<br>34,951 | 31,116<br>33,657<br>35,124                                                                                                                                                                                                                                                                                                                                                                                                                                                                                                                                                                                                                                                                                                                                                                                                                                                                                                                                                                                                                                                                                                                                                                                                                                                                                                                                                                                                                                                                                                                                                                                                                                                                                                                                                                                                                                                         |