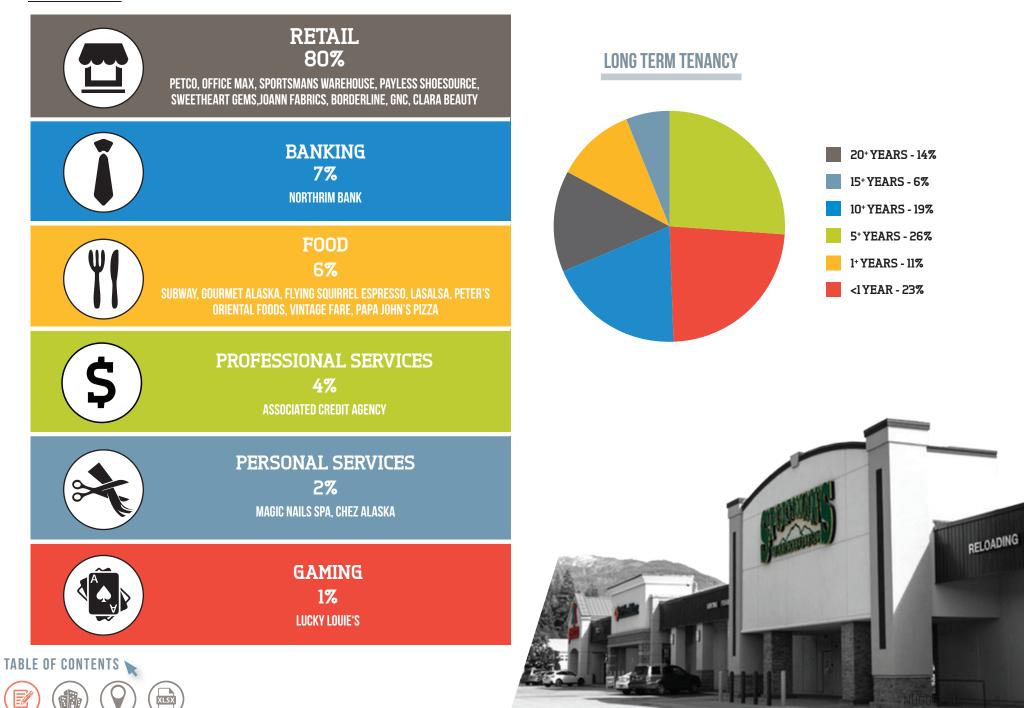

#### ESTABLISHED TENANCY

Nugget Mall is occupied by a diverse mixture of retail, food, gaming, and personal & professional service tenants. Among the current tenant mix, over 65% of existing tenants have maintained occupancy for over five years, with nearly 40% of these tenants residing within the Subject for over 10 years.

## NUGGET MALL IS A COMMUNITY SHOPPING CENTER CURRENTLY IN RECEIVERSHIP WITH UPSIDE OPPORTUNITY LOCATED IN ALASKA'S STATE CAPITAL.

The offering provides an opportunity to acquire a 76% occupied community shopping center with upside, anchored by Sportsman's Warehouse, Petco, OfficeMax, and Jo-Ann Fabrics in Juneau, Alaska. Nugget Mall was constructed in 1974 and is situated on a 12.06-acre site. The Property is currently in receivership and is priced below replacement cost, and

valued on in-place income.

Nugget Mall has an established tenant mix, with over 65% of current tenants having occupied space for over five years. Sportsman's Warehouse recently signed a new 10-year lease, which has improved the mall's draw and leasing momentum. Existing shop leases provide an investor flexibility for a similar opportunity for redevelopment or repositioning other portions of the mall, and the receiver is currently discussing new leasing prospects with several tenants.