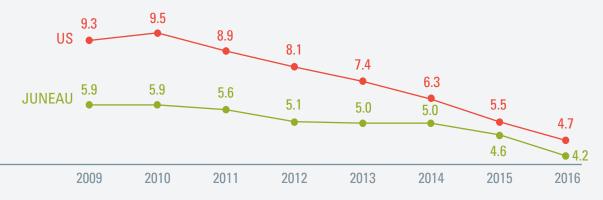

theater, and Theatre in the Rough, a nonprofit. Downtown Juneau has many art galleries that participate in the monthly First Friday Art Walk and annual Gallery Walk held in the first week of December. The Juneau Arts & Humanities Council coordinates events and operates the Juneau Arts & Culture Center, which features a community center, gallery and lobby shop. The city is also home to University of Alaska Southeast with nearly 4,000 students.



## Juneau Comparatives

#### SIMILAR WEST COAST METRO AREAS



#### JUNEAU METRO EMPLOYMENT & INCOME STATS

- Local and state government remains a stable economic driver and the largest employer.
- Juneau's mining industry has more then doubled since 2004.
- Average HH Income is \$103,591.

TABLE OF CONTENTS 🔪

#### UNEMPLOYMENT: US VS. ANCHORAGE



## Traveling to Juneau

**TABLE OF CONTENTS** 

AIR: The best method for traveling to and from Juneau is via the Juneau International Airport, which has Alaska Airlines and Delta Air Lines as the main commercial jet passenger operators. Alaska Airlines provides service to Seattle, Anchorage, and Sitka as well as to many small communities in the state. Delta Air Lines provides service to Seattle, which is a common destination for Juneau residents. Wings of Alaska, Alaska Seaplanes, and Air Excursions also offer scheduled flights on smaller aircrafts to villages in Southeast Alaska.

FERRY: With a fleet of eleven vessels, another major form of transportation is the Alaska Marine Highway System, which transports people and vehicles to over 30 coastal communities in Alaska, not accessible vi