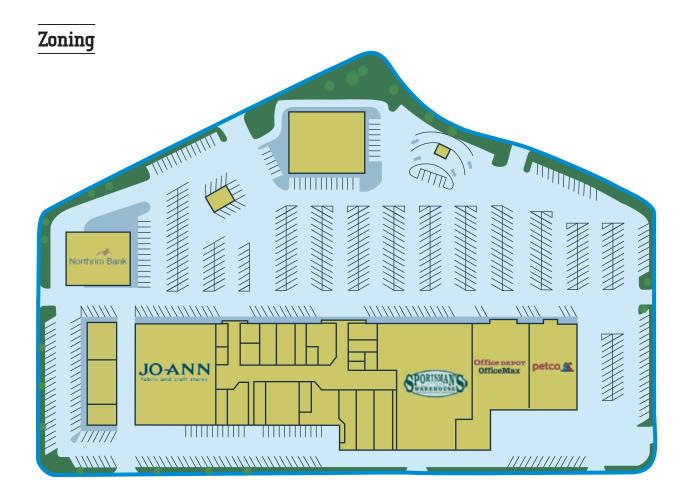

## **OVERVIEW**

Nugget Mall is currently composed of one tax parcel totaling 12.06 acres and the receiver has begun the subdivision process to divide to the Property into five tax lots. The site is zoned GC, General Commercial under the jurisdiction of the City/Borough of Juneau.

### ZONING

TABLE OF CONTENTS

The General Commercial district is intended to accommodate most commercial uses. Commercial activities are permitted outright in the zone except for those few uses that are listed as conditional uses to ensure compatibility. Residential development is allowed in mixedand single-use developments in the general commercial district.

### DIMENSIONAL STANDARDS FOR GENERAL COMMERCIAL

| Min Lot Size:     | 2,000 SF |
|-------------------|----------|
| Min Lot Width:    | 20′      |
| Min Lot Depth:    | 60′      |
| Max Lot Coverage: | None     |
| Max Height for    |          |
| Permissible Uses: | 55′      |
| Accessory:        | 45′      |
| Minimum Setbacks: | 10′      |
|                   |          |