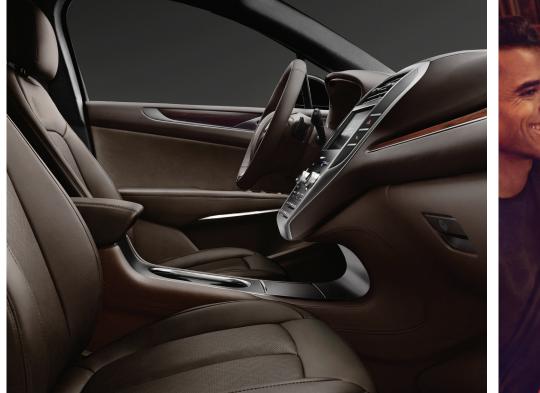

## 2015 LINCOLN MKC INDULGENCE

Delivering a rich, sumptuous environment inspired by the allure of luxurious chocolate, the Lincoln Black Label Indulgence theme wraps passengers in the supple comfort of warm dark-brown premium materials.

Indulgence is defined by Truffle-colored Venetian leather seating surfaces, door armrests and center console armrest. This Lincoln-exclusive material was created especially for Lincoln Black Label vehicles. Ganache-colored Alcantara® – a luxurious material preferred in upscale interior design, fashion and aviation – extends the richness to the headliner and pillars.

Seat and door panel leather inserts wear an elegant Linking-L perforation pattern with black accent stitching (see below). Thicker, upgraded Ganache-colored floor mats are highlighted by Ganache-colored Alcantara binding and a Lincoln Black Label insignia.

Interior

For more information, contact Sam Locricchio at 313.845.8675 or slocric1@lincoln.com.

Interior Trim

Appliqués of Ziricote wood, more commonly reserved for use in luxury yachts, are featured on the instrument panel and on all doors. Unique Black Label Wheels