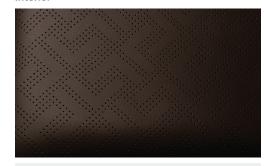

Seat and door panel leather inserts wear an elegant Linking-L perforation pattern with black accent stitching (see below). Thicker, upgraded Ganache-colored floor mats are highlighted by Ganache-colored Alcantara binding and a Lincoln Black Label insignia.