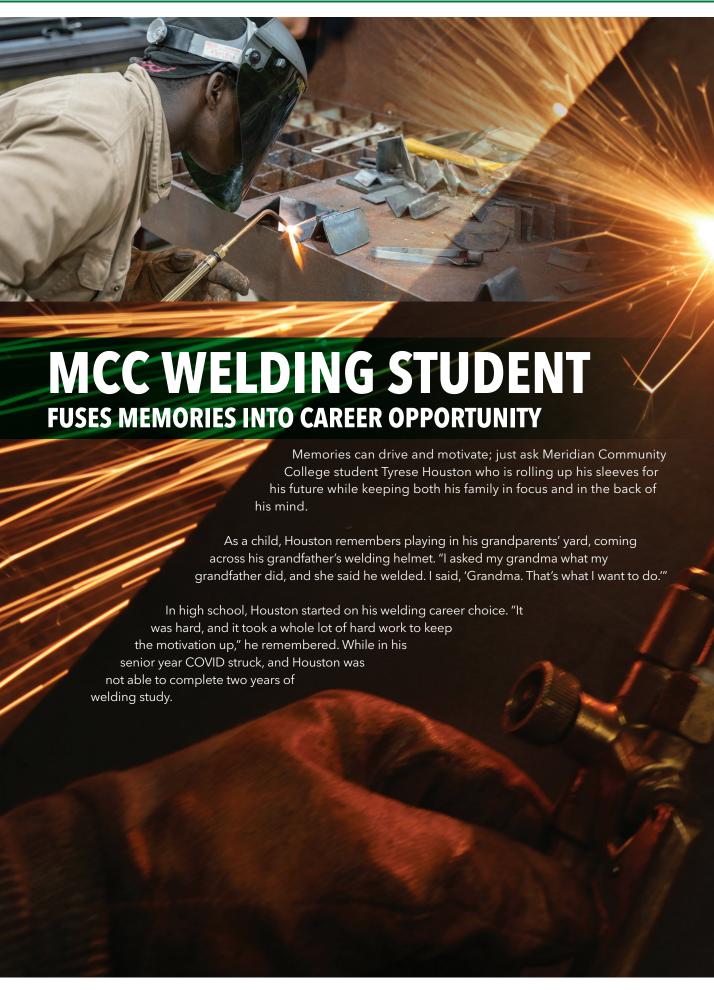

"When I graduated, I thought I deserved a chance to weld, so I went off to find another place to live and try to go and complete the dream," he said. He found a position in another town, but it didn't work. "But I never gave up hope," he said.

That's when he looked toward home. "I started thinking to myself what I wanted to do."

After talking to others, Houston was led to MCC. He began in August in the College's Welding and Cutting Technology Program, which prepares students for entry-level positions in the field. They learn how to use an arc welder, oxyacetylene torch, and plasma arc cutter and also gain skills in blueprint reading, welding metallurgy, and welding theory.

"It's been a good experience," Houston said.

Others have noticed his drive and determination. Houston received the William and Dorothy Lerner Scholarship, which is funded through the MCC Foundation. "This is a new experience for me, and it will help," he said of receiving the scholarship which will help cover his housing and meal expenses.

Gina Mills, MCC's special populations coordinator, explained that Houston is a model of dedication and determination in his drive to succeed. She said earlier in the semester, Houston would catch a ride to the College where he was dropped off at 5 a.m. Classes didn't start until 7 a.m. so he would wait.

"He has never given up even though the obstacles have been there - no transportation, having to walk everywhere," Mills said.

"Tyrese wants to go above and beyond. Every Friday, he asks if the shop is open because he wants to practice. He'd rather be in school than take a day off," she said.

Eric Jones, MCC Welding and Cutting Technology Program coordinator and instructor, complimented Houston's work. "Everything we ask him to do, he jumps right in and gives it a shot. He has done very well to this point with the hands-on project," Jones said.

"He has a strong drive to succeed and wants to make sure he does everything correctly," Jones added.

Houston wants to continue with his passion when graduating in May, perhaps doing underwater welding for the Marines.

Still, he keeps his family in mind. He'll give his son a welding hat. "I did put my welding gloves on his hands to show him what his father is doing."

Tyrese Houston, left, and Gina Mills