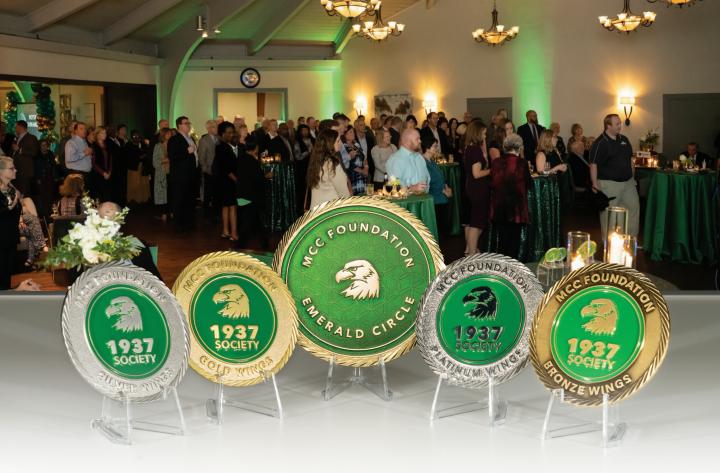

## **FOUNDATION SALUTES LIFETIME GIVERS**

The MCC Foundation celebrated a lifetime of giving when it hosted its annual membership gathering at Northwood Country Club on Tuesday, Nov. 2.

Hundreds joined in the special event that took on a new look in recognizing individuals and groups for their cumulative contributions to the College. Throughout the years, donors have given lifechanging dollars to make a true impact on the lives of students who have come through the College's doors. Lifetime gifts of \$25,000 or more qualify givers for membership in the "1937 Society." The College began operating in 1937.

**Lifetime giving levels** were categorized as the **Emerald Circle**, \$1 million-plus; **Platinum Wings**, \$250,001-\$999,999; **Gold Wings**, \$100,001 to \$250,000; **Silver Wings**, \$50,001-\$100,000, and **Bronze Wings**, \$25,000-\$50,000.

"It's been really incredible to see the commitment of our givers," said Leia Hill, vice president for Institutional Advancement and the executive director of the MCC Foundation. "Their gifts have been truly transformative, and we thank them for their faithfulness." **Emerald Circle givers** include David Quave, Rush Health Systems, Structural Steel Services, The Phil Hardin Foundation, and The Riley Foundation.