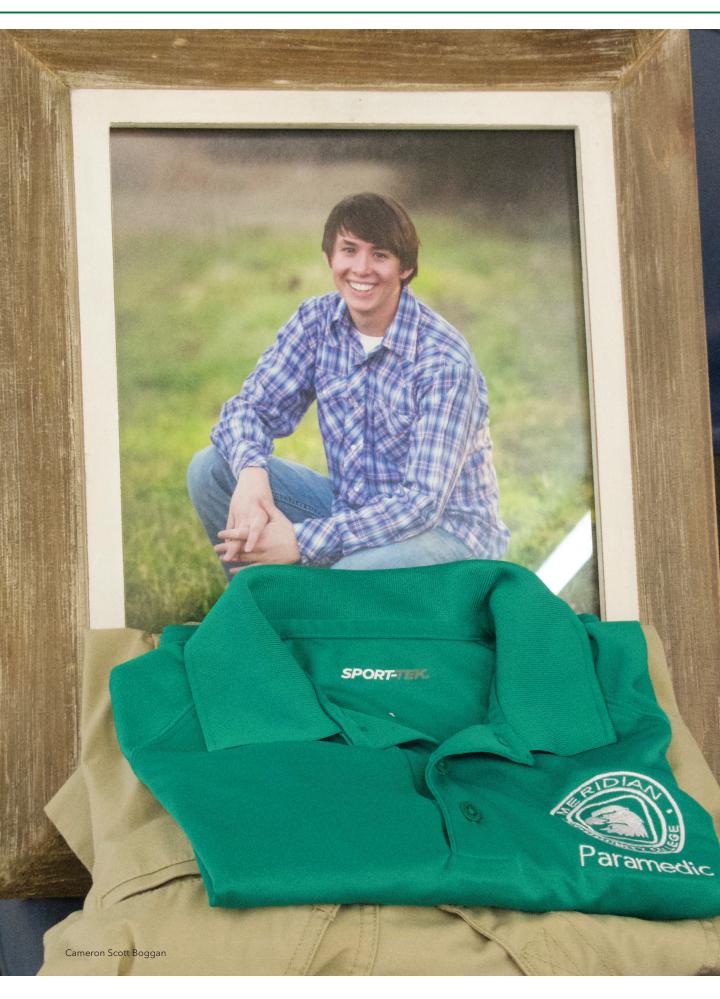

## **CAMERON BOGGAN CLASS FAVORITE, DETERMINED PROFESSIONAL**

Meridian Community College Lead Paramedic Instructor Ben White described his student Cameron Boggan simply: "Cameron. WOW."

Boggan, 23, of Lena, died on March 21, 2021. He is survived by his parents, Greg and Renee Boggan; brother Connor Boggan; and grandmothers Ann Boggan and Phyllis Cain.

Boggan was an emergency medical technician (EMT) for CareMed emergency medical service in Newton County while attending paramedic school at MCC. White noted Boggan was an excellent student, commenting "He was that student that was going to do what you asked."

A class favorite and an honors student, Boggan attempted to make a personal connection with every student in class, White said.

"He never met a stranger. I honestly think Cameron could start up a conversation with any random person that walked in the classroom. His smile and demeanor were contagious. He always greeted you with a smile."

His determination toward his career was steadfast. "Cameron's main goal of becoming a paramedic was to make a difference in someone's life, even if it was just one person's life," White added.

Boggan had worked for CareMed since the first day the company served Newton County, and he made the first call the company answered. In 2020, the Newton County CareMed selected him for the honor of MVP EMT.

Ben White, Greg and Renee Boggan

"Cameron was truly a unique person. All around, he was a great young man," White said.

## THE CAMERON SCOTT BOGGAN MEMORIAL SCHOLARSHIP

The Cameron Scott Boggan Memorial Scholarship, funded through The MCC Foundation, will be awarded to a paramedic student who has a 3.0 or higher grade point average (on a 4.0 scale). The scholarship is \$1,000 per year.