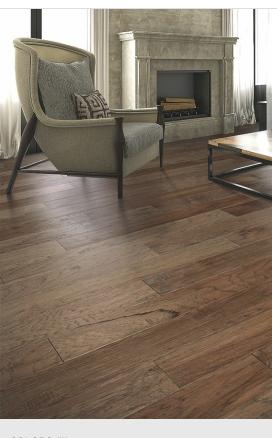

## Durable, high in variation & character

#### Wood Type

More resistant to humidity, install on any level

## Width

6.5 inches