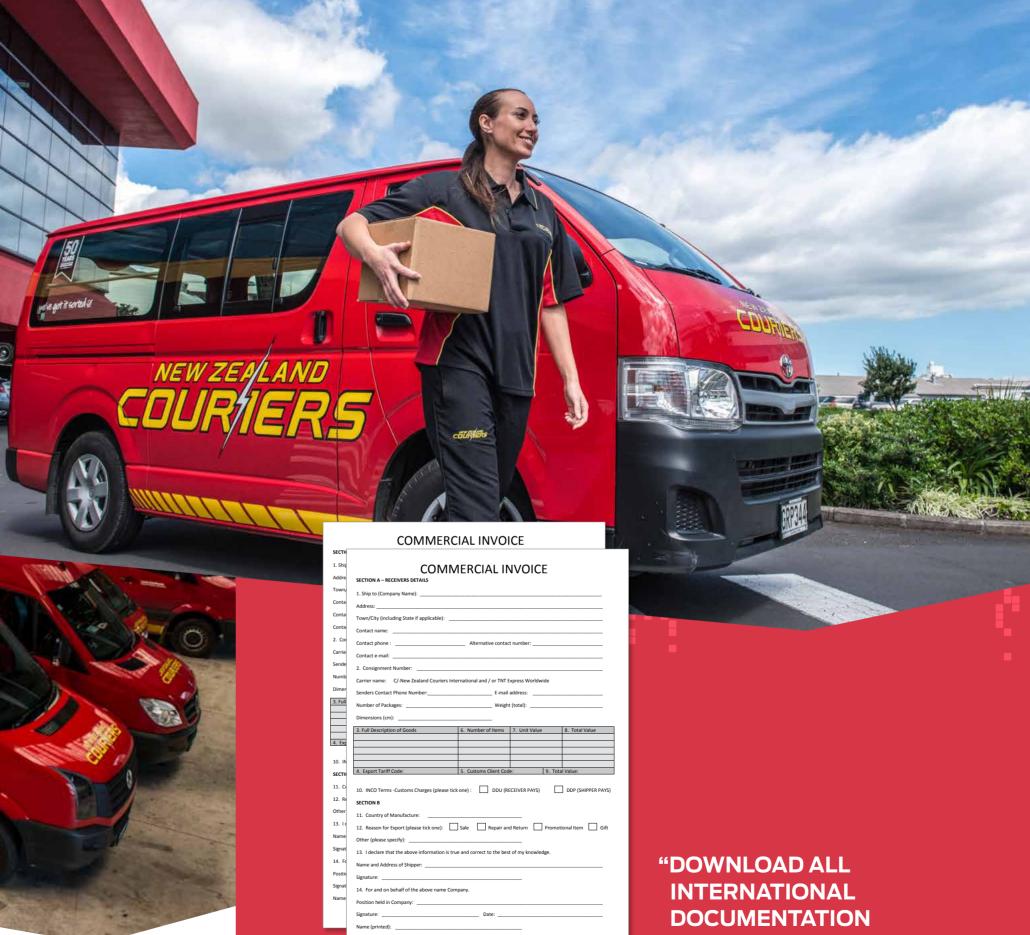

## HOW TO COMPLETE A CONSIGNMENT NOTE

A New Zealand Couriers Consignment Note is completed for each document or parcel sent internationally. Please keep a copy for your OWN reference.

## Sender's contact details.

Please complete:

- Your New Zealand Couriers account number
- The company/individual name
- The address where the consignment is to be collected from including City, Postal Code (if applicable), Region and Country
- A contact name (of the sender)
- A contact telephone number

#### Receiver's contact details.

#### Please complete:

- The receiver's company/individual name
- The receiver's address including City, Zip/Postal Code, Region/State and Country\*
- A contact name (of the receiver)
- A contact telephone number
- \* If the receiver's address is different from the delivery address, you also need to complete Section 6 titled 'Delivery Address'

## Select the service.

Please complete:

- Tick 'yes' or 'no' for dangerous goods (Section 7)
- The service you require, in the relevant box under Document or Non-Document, Express or Economy
- Indicate if you require Priority Service (Section 8b)
- If you require Enhanced Liability Cover, mark the box and indicate the currency and contents value

## Description of goods.

## Please complete:

- A general description of the items being shipped
- Note the number of packages that have the same weight and dimensions
- Note the weight of the individual packages
- Note the dimensions of the individual packages
- Note the consignment's value
- Sign and date the consignment note