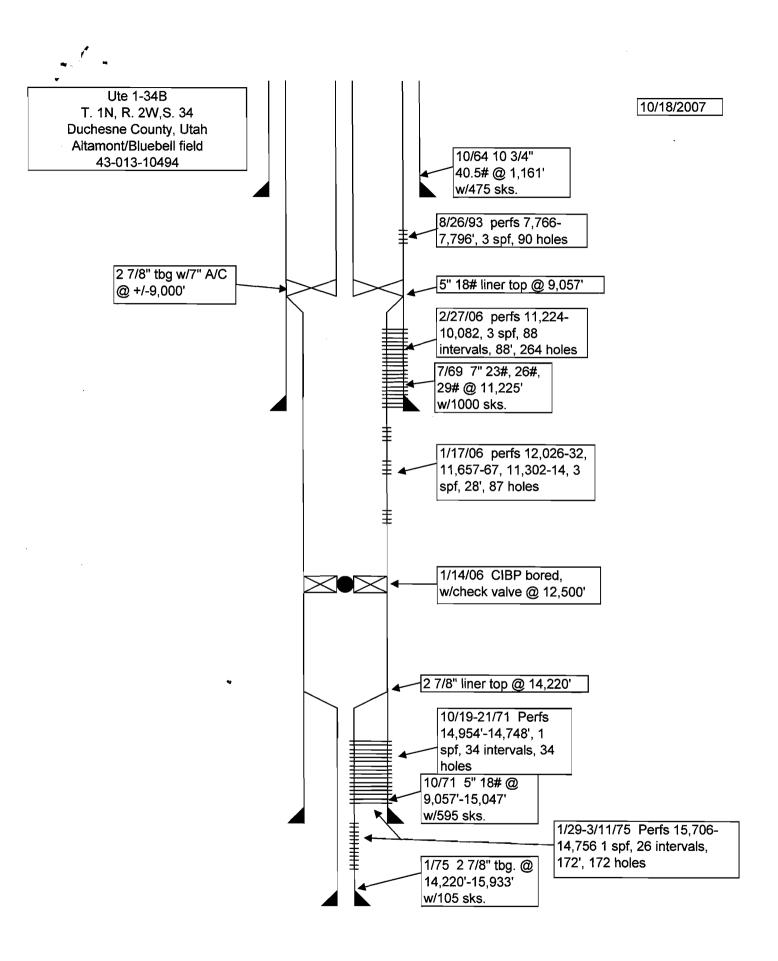

| Oil, Gas and Mining     Action Is Net                                                                                                                       | val Of This<br>cessary                                             | RECEIVED                                                                                                       |  |  |

Dato: 112107 By: Ush (See Instructions on Reverse Side) \* Carnot Commingle Upper Green River (77666-96) [Cause Nor 131-1615] With Green River (Wasatch [Cause Nor 139-42])

| (5/2) | 000) |
|-------|------|
| •     |      |



| STATE OF UTAH                                                                                                                                                                                                                                       |                                                                                                                 |  |                                |  |                                  |                                                         | FORM 9                                |  |  |  |
|-----------------------------------------------------------------------------------------------------------------------------------------------------------------------------------------------------------------------------------------------------|--------