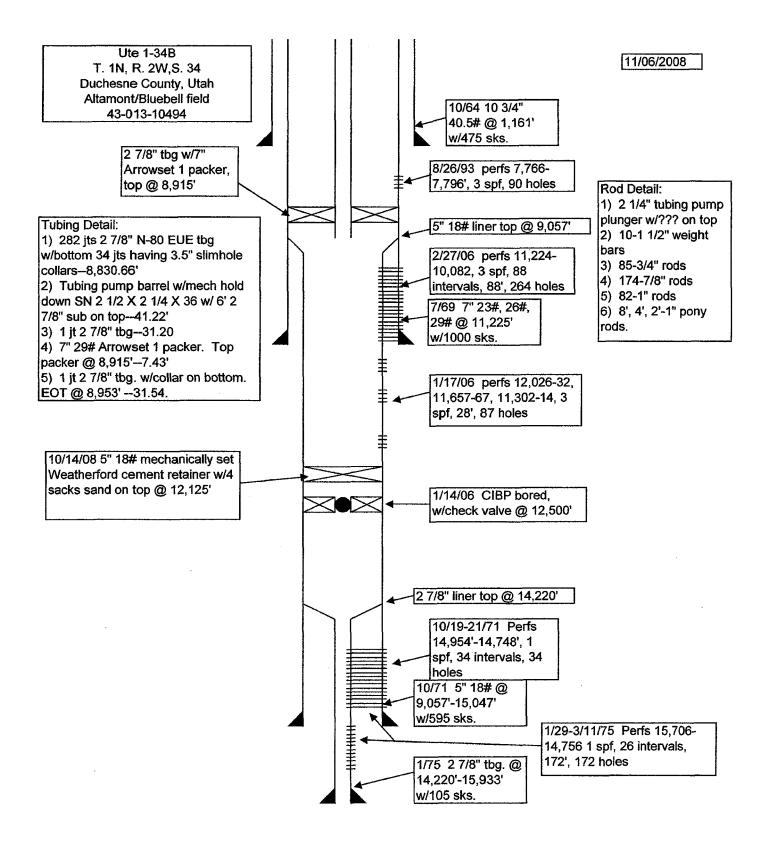

tested +/- 150 barrels of water a day and 30 Mcf gas. Dumped 4 sks sand on top to protect retainer for possible future use. Set 7" packer on 2 7/8" tubing @ 8,915' KB. EOT @ 8,953' KB. Run rods. Producing from Lower Green River and Transition perfs @ 10,082'-12,032'. Well currently awaiting pumping unit installation. See attached well profile for further detail.

| NAME (PLEASE PRINT) Clifford Murray | TITLE Supervisor of Field Exploitation |
|-------------------------------------|----------------------------------------|
| SIGNATURE Cliffer Marting           | DATE 12/10/2008                        |
| (This space for State use only)     | RECEIVED                               |
|                                     | DEC 1 0 2008                           |

DIV. OF OIL, GAS & MINING