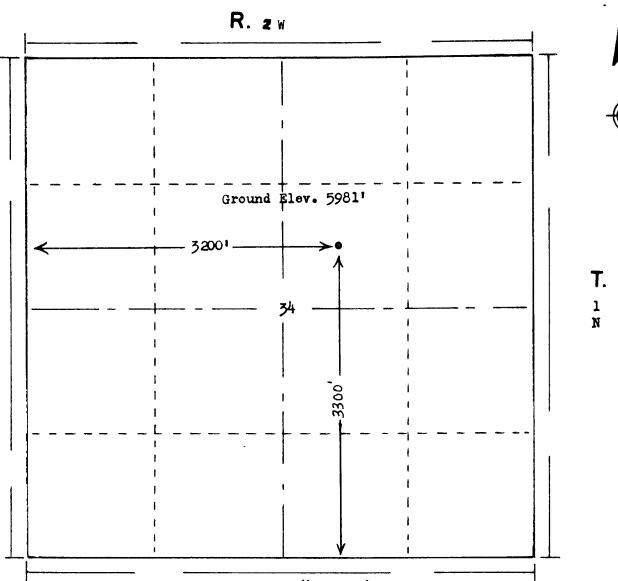

|                       |

\*See Instructions On Reverse Side



# Scale ... |"= 1000"

Powers Surveyors, Inc. of Denver, Colorado has in accordance with a request from Mr. Bradley for HUMBLE OIL & REFINING CO. determined the Location of No.1 1-34-B Ute 48 to be 3300'FS & 3200'FW Section 34 Township 1 North Range 2 West Salt Lake Meridian Duchesne County, Utah

I hereby certify that this plat is an accurate representation of a correct survey showing the location of

Licensed Land Surveyor No. 2053 State of <sup>C</sup>olorado

35

September 4, 1964

Humble Oil & Refining Company P. O. Box 3082 Durange, Colorado

Attention: Mr. B. M. Bradley, Dist. Supt.

Re: Notice of Intention to Drill Well No. UTE 48-1-34-B, 3300' FSL & 3200' FwL, SW NE of Section 34, T. 1 N., R. 2 West, USH, Duchesne County, Utah.

Gentlemen:

Insofar as this office is concerned, a