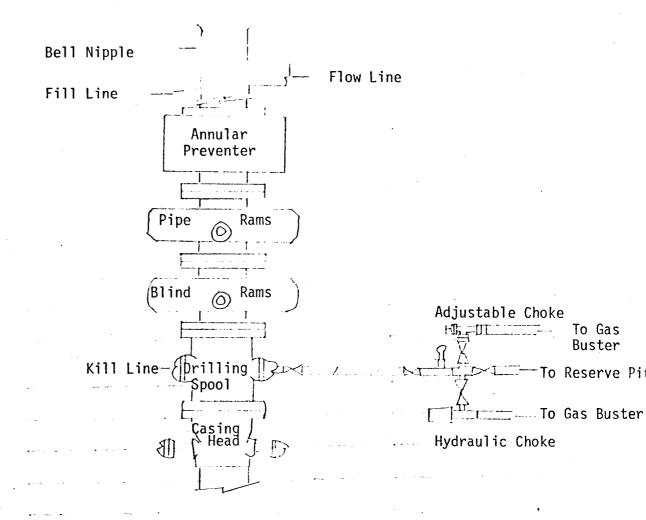

This application is to drill and complete a well in the Wasatch Formation. The well is to be drilled vertically with a hole deviation of not more than 1 degree/100'.

Blowout prevention equipment will include recording mud pit level indicator, flow meter, and other warning devices on the derrick floor.

Above the top of the Wasatch, all BOP equipment shall be 3,000 psi working pressure. Below the top of the Wasatch, 5,000 psi equipment shall be utilized. All equipment will be pressure tested to the manufacturer's recommendations upon installation and, thereafter, at two week intervals.

Auxiliary equipment shall consist of upper and lower kelly cocks, full opening valves and inside BOP. Monitoring equipment shall be installed on the mud system.

|                                                                  | *FILE NOTATIONS*                                                                                                                              |
|------------------------------------------------------------------|-----------------------------------------------------------------------------------------------------------------------------------------------|
| Date: Out . 10<br>Operator: A<br>Well No: (<br>Location: Sec. 34 | 13-<br>Lyine Diamond Carp.<br>Magdalene Papadapulos 1-34<br>T. 15 R. 15 County: Zuital                                                        |
| File Prepared Card Indexed                                       | Entered on N.I.D.                                                                                                                             |
| <u>Checked By</u> :<br>Administrative Ass<br>Remarks: WO         |                                                                                                                                               |
| Petroleum Enganesa<br>Remarks:<br>Director:<br>Remarks:          | Mon d Lond Coordinator:                                                                                                                       |
| within                                                           | Survey Plat Required<br>Blowout Prevention Equipment<br>caphical exception/company owns or controls acreage<br>a 660' radius of proposed site |
| O.K. Rule C-3 L                                                  | O.K. In Unit                                                                                                                                  |