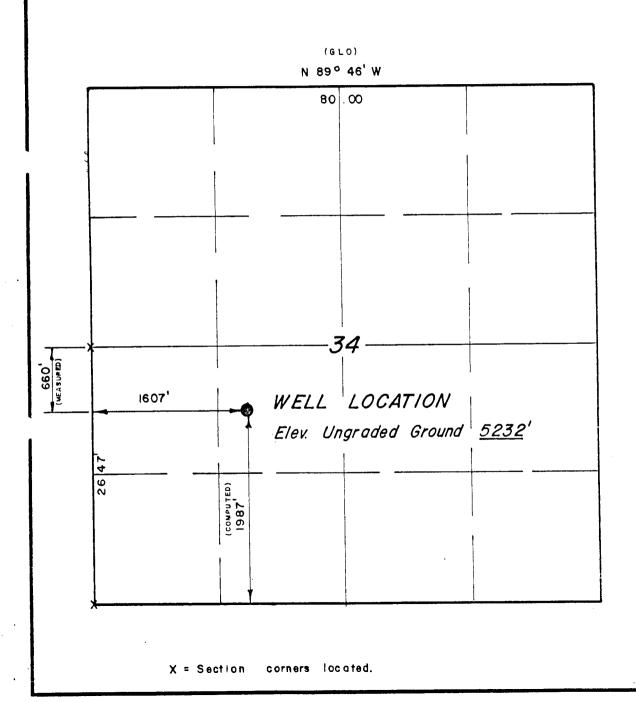

## FLYING DIAMOND CORPORATION

Well location, located as shown in the NEI/4 SWI/4 Section 34, TIS, RIE, USB&M Uintah County, Utah

#### CERTIFICATE

THIS IS TO CERTIFY THAT THE ABOVE PLAT WAS PREPARED FROM FIELD NOTES OF ACTUAL SURVEYS MADE BY ME OR UNDER MY -SUPERVISION AND THAT THE SAME ARE TRUE AND CORRECT TO THE BEST OF MY KNOWLEDGE AND BELIEF.

REGISTERED LAND SURVEYOR REGISTRATION № 2454 STATE OF UTAH

| 1                    | & Land Surveying<br>east - first south<br>Jtah - 84078 |
|----------------------|--------------------------------------------------------|
| SCALE<br>I"= 1-000   | DATE 10/6/76                                           |
| PARTY                | REFERENCES                                             |
| L D TAYLOR J EDDY RS | GLO PLAT                                               |
| WEATHER              | FILE                                                   |
| COOL WINDY           | FLY DIA. CORP.                                         |