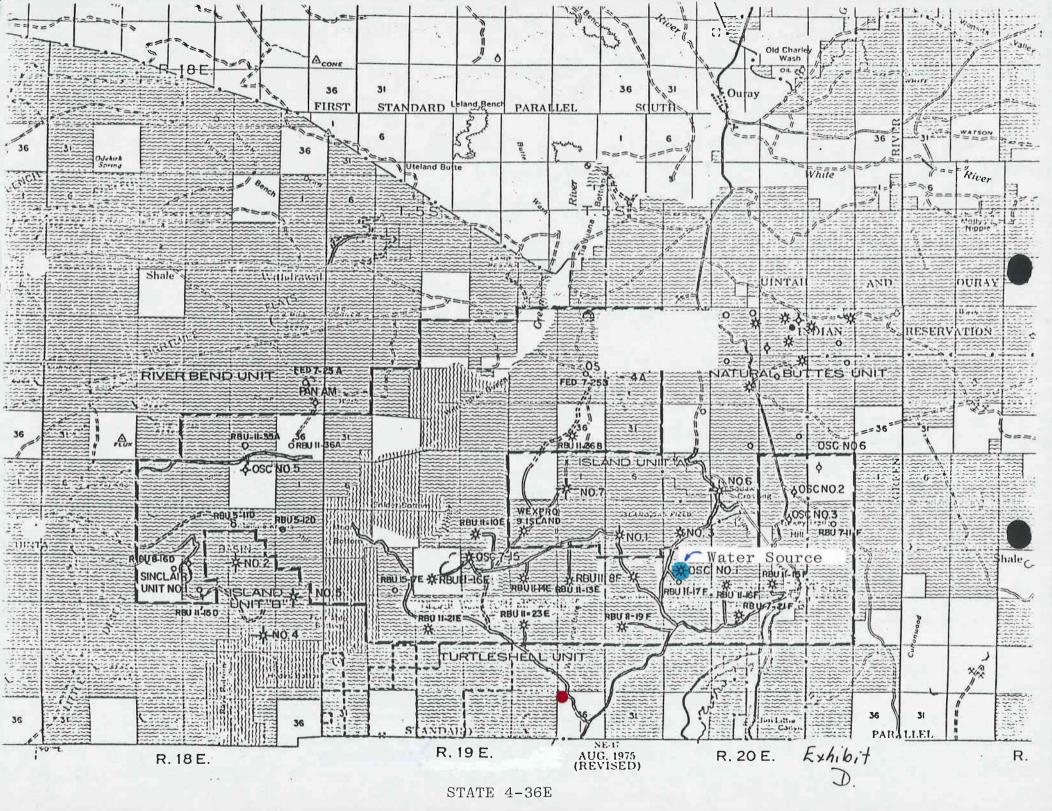

## 5. Water Supply

Water source is shown on Exhibit D.

- A. Water to be used for drilling will be hauled from CNG's OSC #1 well located in Section 17-T10S-R20E. Application #54801. Permit #49-367.
- B. No pipelines are anticipated. Hauling will be on the road(s) shown in Exhibit D.
- C. No water well is anticipated to be drilled at this time.

2. Type of surface use activity: Primary purpose is grazing domestic livestock.

Surface ownership of all involved lands: State of Utah

3. Proximity of usable water (shown on Exhibit D):

Occupied dwellings (if any, shown on Exhibit B): None