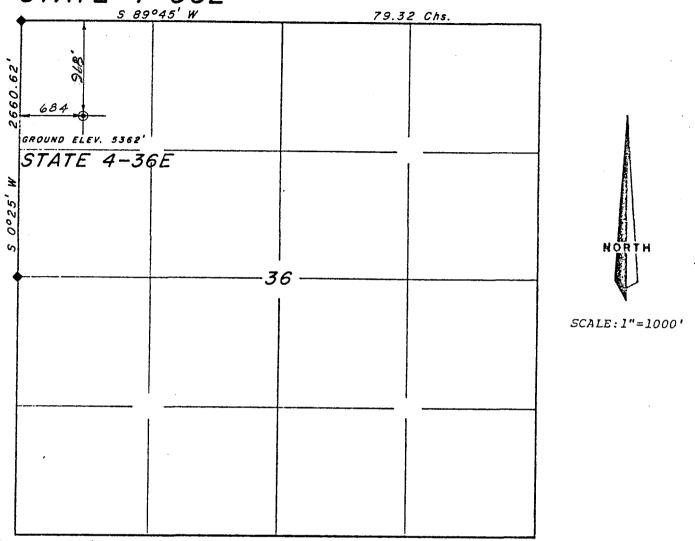

# CNG PRODUCING CO. WELL LOCATION PLAT STATE 4-36E

LOCATED THE NW OF THE NW OF SECTION 36, TIOS, R19E, S.L.B.&M.

# LEGEND & NOTES

◆ ORIGINAL CORNERS FOUND AND USED BY THIS SURVEY.

THE GENERAL LAND OFFICE PLAT WAS USED FOR REFERENCE AND CALCULATIONS.

# SURVEYOR'S CERTIFICATE

I hereby certify that this plat was prepared from field notes of an actual survey performed by me, during which the shown monuments were found or established.

> Jerry D. Allred, Registered Land Surveyor, Cert. No. 3817 (Utah)