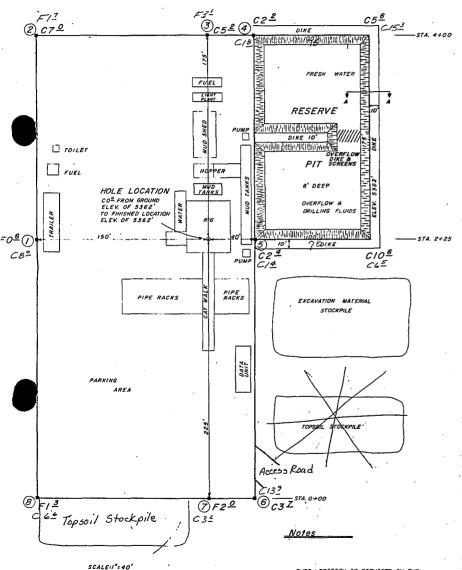

## 9. Well Site Layout

- 1. Exhibit E (is being sent in by our Roosevelt Office) is the drill pad layout on a scale of 1"-50'.
- 2. & 3. Exhibit E is a layout of the drilling rig, pits, and burn pits. Parking and trailers will be along the South side of the area as shown. The access road will be from the NE. Soil stockpiles are also shown on Exhibit E.
- 4. The reserve pit will not be lined. Steel mud pits may be used, at least in part, during drilling operations.

## 7. Handling Waste Disposals

- 1. Drill cuttings will be buried in the reserve pit when covered.
- 2. Drilling fluids will be handled in the reserve pit.
- 3. Any produced fluids during drilling tests or while making production tests will be collected in reserve pit.
- 4. Any sewage will be removed and chemical toilets will be provided.
- 5. Garbage and other waste material will be enclosed in a wire mesh container, and then disposed of in an approved waste disposal facility.

|      | B.  | SOILS:                                                                             |  |  |  |  |  |  |
|------|-----|------------------------------------------------------------------------------------|--|--|--|--|--|--|
|      |     | 1. SOIL CHARACTERISTICS                                                            |  |  |  |  |  |  |
|      |     | Light to medium brown silty to clayey sand.                                        |  |  |  |  |  |  |
|      |     |                                                                                    |  |  |  |  |  |  |
|      |     | 2. EROSION/SEDIMENTATION/STABILITY                                                 |  |  |  |  |  |  |
|      |     | Stable - reroute drainage to south for stability                                   |  |  |  |  |  |  |
|      |     |                                                                                    |  |  |  |  |  |  |
|      | c.  | WATER RESOURCES/DRAINAGES:                                                         |  |  |  |  |  |  |
|      |     | Minor intermittent drainage on location. Hill Creek 2 miles to the east.           |  |  |  |  |  |  |
|      |     |                                                                                    |  |  |  |  |  |  |
|      | D.  | CULTURAL RESOURCES/ARCHAEOLOGY:                                                    |  |  |  |  |  |  |
|      |     | F.R.Hauck - PhD w/ A.E.R.C. 1 December 86 - cleared                                |  |  |  |  |  |  |
|      | E.  | ADEQUACY OF RESTORATION PLANS:                                                     |  |  |  |  |  |  |
|      |     | Adequate                                                                           |  |  |  |  |  |  |
|      |     |                                                                                    |  |  |  |  |  |  |
| IV.  | RES | RESERVE PIT                                                                        |  |  |  |  |  |  |
|      | A.  | CHARACTERISTICS:                                                                   |  |  |  |  |  |  |
|      |     | 175' x 100' x 8' deep. located in the northwest corner of drill pad.               |  |  |  |  |  |  |
|      |     |                                                                                    |  |  |  |  |  |  |
|      | B.  | LINING:                                                                            |  |  |  |  |  |  |
|      |     | Native clays and bentonites to be used along w/drilling fluids. Plastic liner      |  |  |  |  |  |  |
|      |     | if necessary - ie. fractured rock encountered after building location.             |  |  |  |  |  |  |
|      | c.  | MUD PROGRAM:                                                                       |  |  |  |  |  |  |
|      |     | 2% KCl mud and polymers later.                                                     |  |  |  |  |  |  |
|      |     |                                                                                    |  |  |  |  |  |  |
| V. ( | OTH | ER OBSERVATIONS                                                                    |  |  |  |  |  |  |
|      |     | This is an alternate location - location rotated roughly 160 degrees from original |  |  |  |  |  |  |
|      |     | plan. to remove proposed reserve pit from middle of drainage.                      |  |  |  |  |  |  |
|      |     |                                                                                    |  |  |  |  |  |  |
|      |     |                                                                                    |  |  |  |  |  |  |
| VI.  | ST  | IPULATIONS FOR APD APPROVAL                                                        |  |  |  |  |  |  |
|      |     |                                                                                    |  |  |  |  |  |  |
|      |     |                                                                                    |  |  |  |  |  |  |
|      |     |                                                                                    |  |  |  |  |  |  |
|      |     |                                                                                    |  |  |  |  |  |  |

# 1. Existing Roads

A. The proposed well site and elevation plat is shown as Exhibit A. (Exhibit A is being sent in by our Roosevelt office).

- B. Location is as shown in Exhibit B.
- C. An access road of about 0.1 mile will be needed to reach the location from existing road as shown in Exhibit B.
- D. All existing roads are shown on Exhibit B.
- E. There is no anticipated construction on any existing roads.