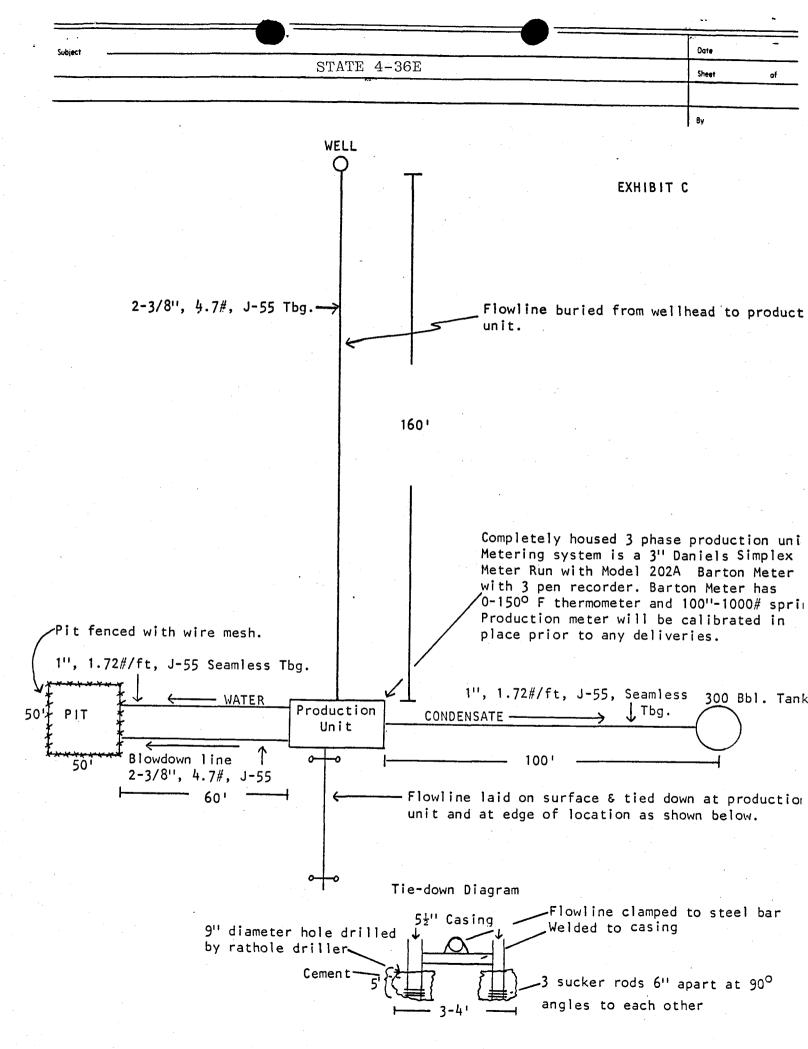

### 3. Location of Existing Wells

All existing wells known in the area are shown directly on Exhibit B within the one-mile radius.

- 1. Water wells: None
- 2. Abandoned wells: None

MULTI-POINT REQUIREMENTS TO ACCOMPANY APD Well: State 4-36E Page 2 Temporarily abandoned wells: None 4. Disposal wells: None 5. Drilling wells: None Producing wells: Apache's #1-26, gas well 7. Shut-in wells: None 8. Injection wells: None 9. Monitoring or observation wells: None 4. Location of Existing and/or Proposed Facilities The location of existing and/or proposed facilities, if any, owned Α. or controlled by lessee/operator within the one-mile radius will be shown on Exhibit B. Tank batteries: None 2. Production facilities: None 3. Oil gathering lines: None 4. Gas gathering lines: None 5. Injection lines: None 6. Disposal lines: None It is contemplated that, in the event of production, all new facilities will be easily accommodated on the drill pad on the solid base of cut and not placed on the fill areas. 1. No flagging then will be needed. The dimensions of the production facilities and the location 2. of facilities is drafted on Exhibit C. If production is obtained, then the unused areas will be restored as later described. 3. Concrete as needed and any gravels needed will be purchased from private sources. All pits will be fenced to minimize any hazard to sheep, cattle, antelope and other animals that graze the area. Flagging material will be used as needed, if water or other fluid is produced.