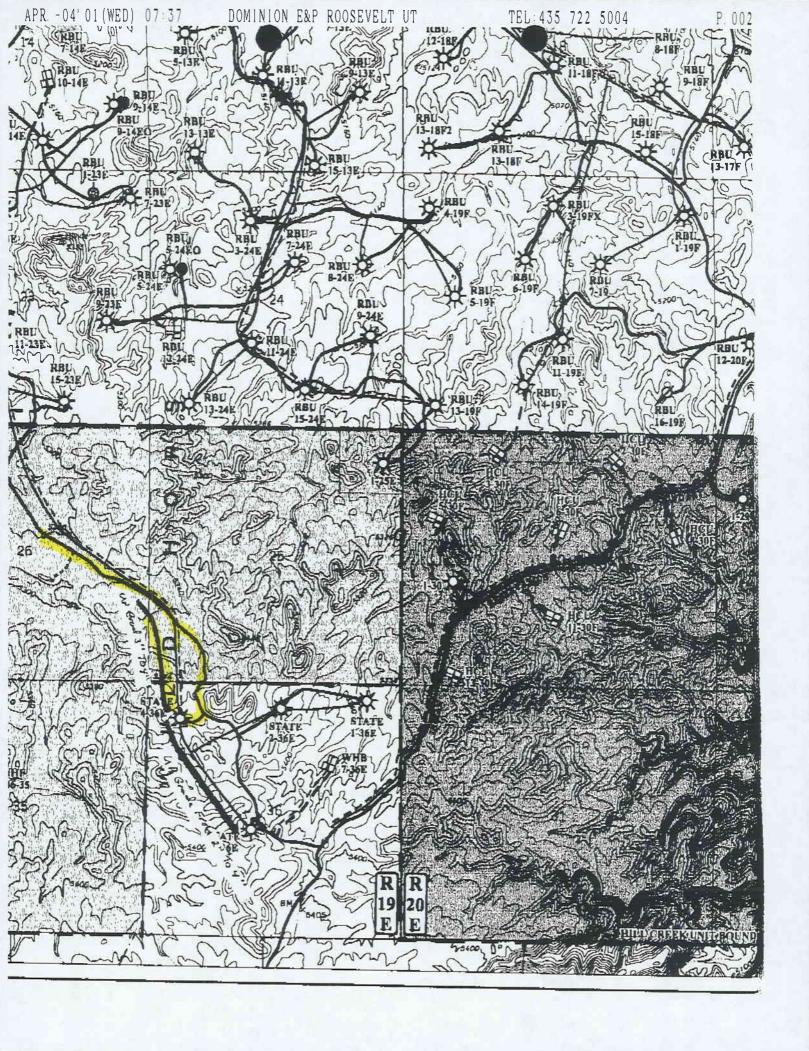

# 1. Existing Roads

A. The proposed well site and elevation plat is shown as Exhibit A. (Exhibit A is being sent in by our Roosevelt office).

- B. Location is as shown in Exhibit B.
- C. An access road of about 0.1 mile will be needed to reach the location from existing road as shown in Exhibit B.
- D. All existing roads are shown on Exhibit B.
- E. There is no anticipated construction on any existing roads.

### 3. Location of Existing Wells

All existing wells known in the area are shown directly on Exhibit B within the one-mile radius.

- 1. Water wells: None
- 2. Abandoned wells: None

MULTI-POINT REQUIREMENTS TO ACCOMPANY APD Well: State 4-36E Page 2 Temporarily abandoned wells: None 4. Disposal wells: None 5. Drilling wells: None Producing wells: Apache's #1-26, gas well 7. Shut-in wells: None 8. Injection wells: None 9. Monitoring or observation wells: None 4. Location of Existing and/or Proposed Facilities The location of existing and/or proposed facilities, if any, owned Α. or controlled by lessee/operator within the one-mile radius will be shown on Exhibit B. Tank batteries: None 2. Production facilities: None 3. Oil gathering lines: None 4. Gas gathering lines: None 5. Injection lines: None 6. Disposal lines: None It is contemplated that, in the event of production, all new facilities will be easily accommodated on the drill pad on the solid base of cut and not placed on the fill areas. 1. No flagging then will be needed. The dimensions of the production facilities and the location 2. of facilities is drafted on Exhibit C. If production is obtained, then the unused areas will be restored as later described. 3. Concrete as needed and any gravels needed will be purchased from private sources. All pits will be fenced to minimize any hazard to sheep, cattle, antelope and other animals that graze the area. Flagging material will be used as needed, if water or other fluid is produced.

## 5. Water Supply

Water source is shown on Exhibit D.

- A. Water to be used for drilling will be hauled from CNG's OSC #1 well located in Section 17-T10S-R20E. Application #54801. Permit #49-367.
- B. No pipelines are anticipated. Hauling will be on the road(s) shown in Exhibit D.
- C. No water well is anticipated to be drilled at this time.