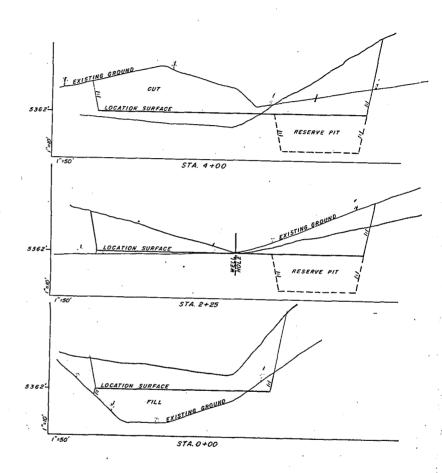

# CNG PRODUCING CO. WELL LAYOUT PLAT STATE 4-36E

THIS LOCATION IS SITUATED IN THE BOTTOM OF A SMALL DRAINAGE TOWARD THE WEST. THE SOIL IS SANDY SHALE.

EXhibit

APPROXIMATE QUANTITIES
CUT: 12,950 Cu. Yds.

FILL: 3,500 Cu. Yds.

FILL 5 + 5 + 5 + 1

KEYWAY A -----A

0

| OPERATOR CNG Producingles. DATE 12-8-86        |
|------------------------------------------------|
| WELL NAME State 4-36 E                         |
| SEC NW NW 36 T 105 R 19E COUNTY White          |
| 43-047-31717  API NUMBER  TYPE OF LEASE        |
| CHECK OFF:                                     |
| PLAT BOND WELL                                 |
| LEASE FIELD POTASH OF OIL SHALE                |
| PROCESSING COMMENTS:  M. Other Will within 920 |
| Water x - #54801 49-367                        |
|                                                |
|                                                |
|                                                |
| APPROVAL LETTER:                               |
| SPACING: 203 UNIT 302                          |
| CAUSE NO. & DATE 302.1                         |
| STIPULATIONS:                                  |
|                                                |
|                                                |
|                                                |
|                                                |
|                                                |