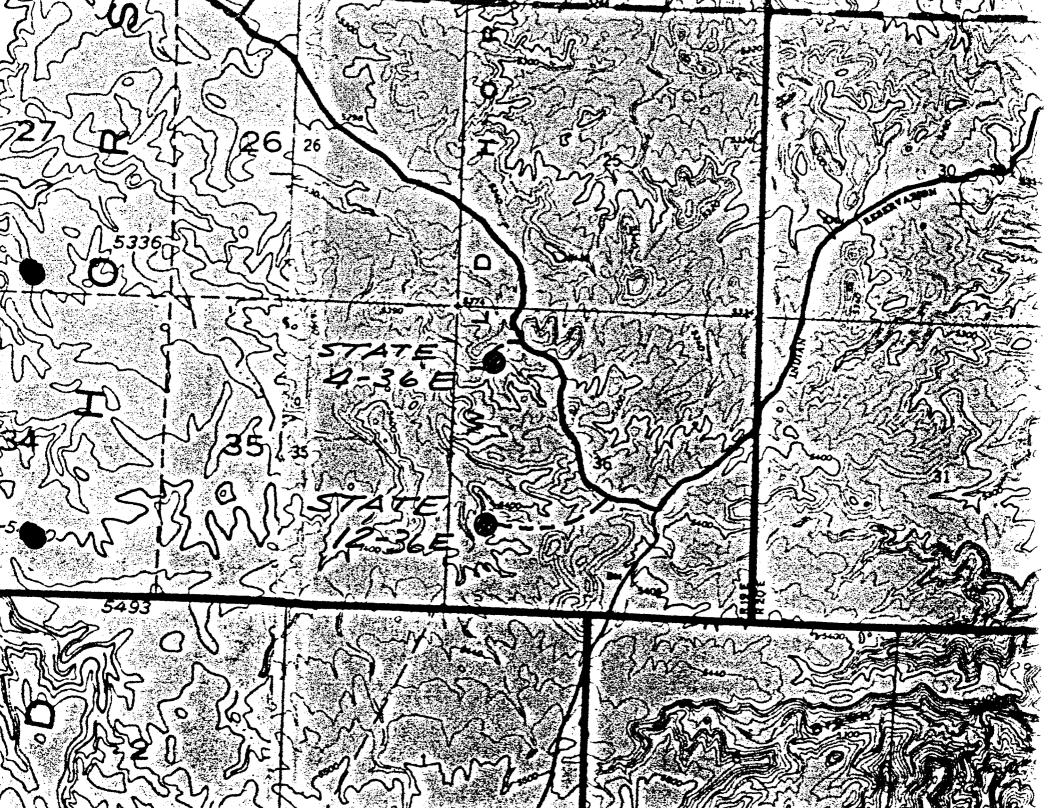

# BOP STACK

# CHOKE MANIFOLD

# 5. The Operator's Minimum Specifications for Pressure Control

See Figure No. 1, attached. BOP stack has a 3000 psi working pressure. BOP's will be pressure tested before drilling casing cement plugs. Pipe rams will be operated daily and blind rams as possible.