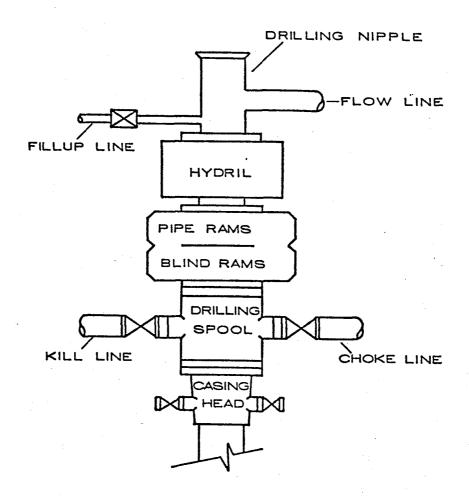

# BOP STACK

# 5. The Operator's Minimum Specifications for Pressure Control

See Figure No. 1, attached. BOP stack has a 3000 psi working pressure. BOP's will be pressure tested before drilling casing cement plugs. Pipe rams will be operated daily and blind rams as possible.