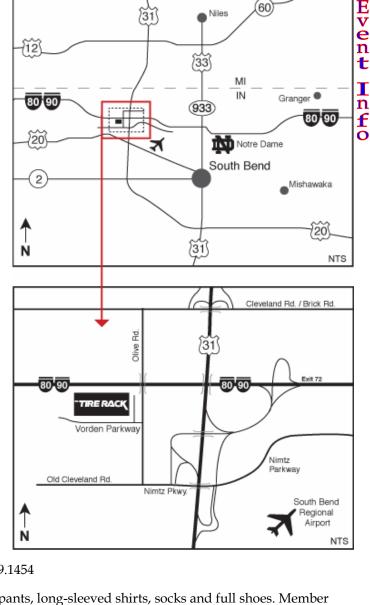

*Directions: From Chicago:* Take I-90 west to the Rockton Road exit (about 15 miles north of Rockford.) Go west (left turn) on Rockton Road, approximately 5.5 miles and through town of Rockton to Prairie Avenue. Go north (right turn) on Prairie Avenue, approximately 1.5 miles to the track, which will be on your left.