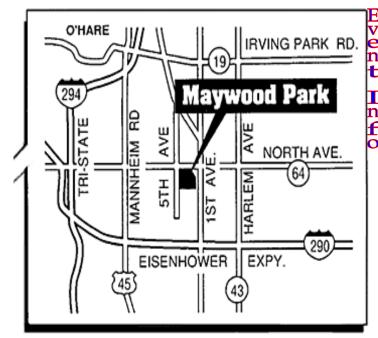

In three days, it is off to Road America. Looking forward to the weekend and the possibility of threes days of great track experiences. Not looking forward to one of the inevitable days of bad weather that always make an appearance. Who could forget last year, last day ... HAIL! The year before ... RAIN, RAIN, RAIN. The year before that ... PERFECT. And finally my first year ... about 50/50 ... RAIN and SUN. I know I can count on at least one thing (several times over) ... me, left arm out the window ... giving A Point to the much faster cars!!