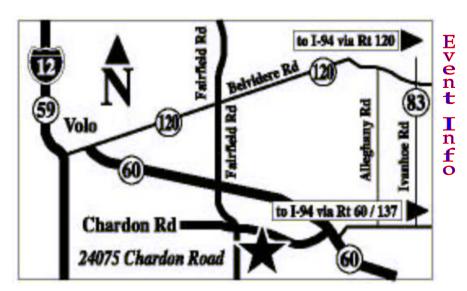

*Directions: From Chicago:* Take I-90 west to the Rockton Road exit (about 15 miles north of Rockford.) Go west (left turn) on Rockton Road, approximately 5.5 miles and through town of Rockton to Prairie Avenue. Go north (right turn) on Prairie Avenue, approximately 1.5 miles to the track, which will be on your left.

Mobil station 2 blocks south of Rockton Rd. on Blackhawk Blvd.