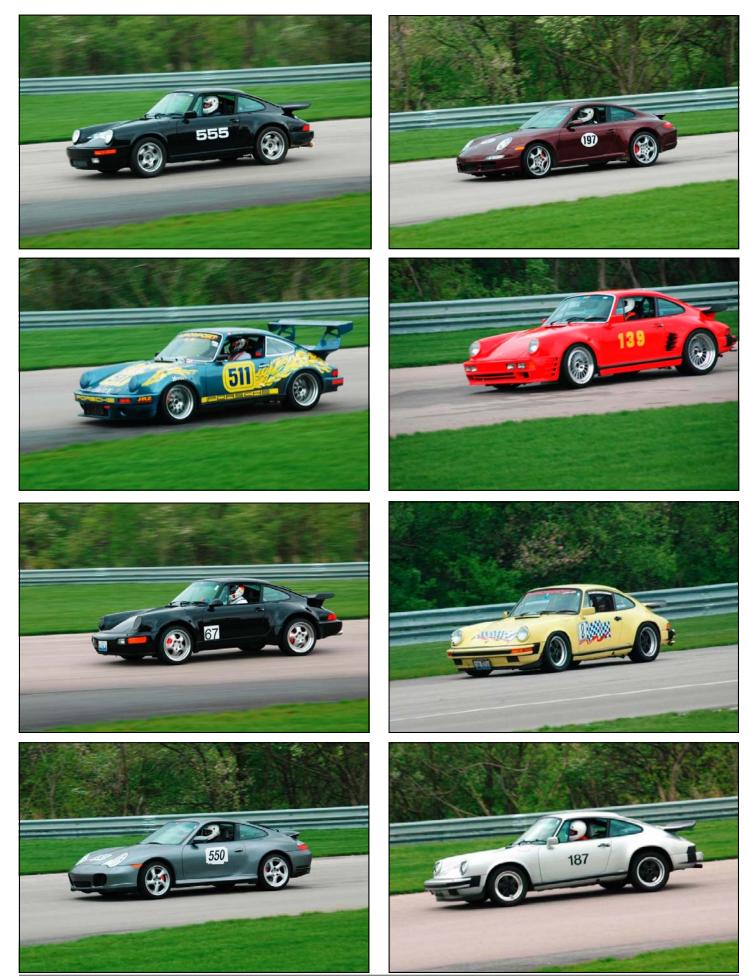

"Long Distance Award", a catered lunch and great people to be around at Porsche Park. Please let me know if you are available.

Experienced DE at Autobahn I am pleased to report that the Chicago Region hosted a great experienced driver education event on the full course at the Autobahn Country Club. Even though Mother Nature forecast 60% chance of rain, the event was held with no rain delays! Touring sessions gave the drivers an opportunity to start the learning process of trying to recall whether upcoming turns went left or right ... imprtant stuff as there were 21 turns to memorize. More than 130 drivers came out to enjoy what will be a new track for Zone 13 to enjoy for years to come. Kudos to Dennis Costis, Todd Conforti, Toby Duckett and the rest of the volunteers that pitched in to aid registration and tech inspection duties. In just over 2 hours, the 130+ cars were checked and available for their first on track experience of the driving season.