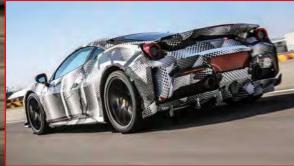

must follow function when such improvements are sought, there's no doubt that the Pista's appearance gains from the aerodynamic enhancements – it's more purposeful and menacing than ever.

Not that it's very easy for us to see the detail today, as the engineering prototype we're about to drive in Italy is covered in an eye-fooling black and white camouflage wrap. That can't disguise the aggressive stance and sharper lines, however, nor the 20-inch wheels that are more air than alloy (Ferrari's £18,000 optional carbonfibre rims were sadly not fitted to this engineering test car). This vehicle is said to be 90 per cent finished, with some final polishing and tweaking and some software changes still to be implemented.