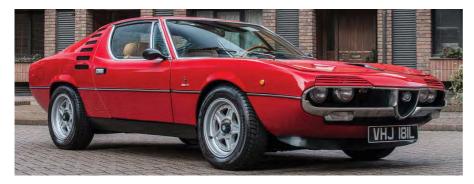

hen the Abarth version of Fiat's classic 124 Spider was launched in 1972, it came with a hardtop to improve stiffness. So it's entirely fitting that the new GT version of the current 124 Spider that Abarth has just launched comes with a hardtop.

When I first heard that the 124GT was in the pipeline, I kind of assumed it would adopt the same roof mechanism as the Mazda MX-5 RF. After all, the Abarth 124 Spider is based on the Mazda MX-5, so it would have been natural for the hardtop version simply to copy the roof system of the MX-5 RF's retractable targa design. But Abarth has its own form to follow: the fixed-hardtop Fiat-Abarth 124 Rally.

So Abarth has gone its own way. Unlike the 1970s glassfibre original, though, the 21st century Abarth 124GT hardtop is made of carbonfibre – which, Abarth says, is the only roadster on the market with a carbon hardtop. The roof sure looks great and it feels well made, too, with thick foam headlining, proper window rubbers and a generous-sized glass rear window that has a demisting element which can clear the screen in a claimed three minutes.

The 124GT goes on sale in May in the UK, with a price still to be announced, but we think it'll be around the £33,000 mark. This is not a limited edition, by the way, so there's no ceiling on production numbers. As a car to use all year round, the GT makes more sense than the regular Spider - and the kudos of that carbon roof and the lightweight wheels certainly gives it an edge for the enthusiast driver. No question, it's my favourite 124 yet.