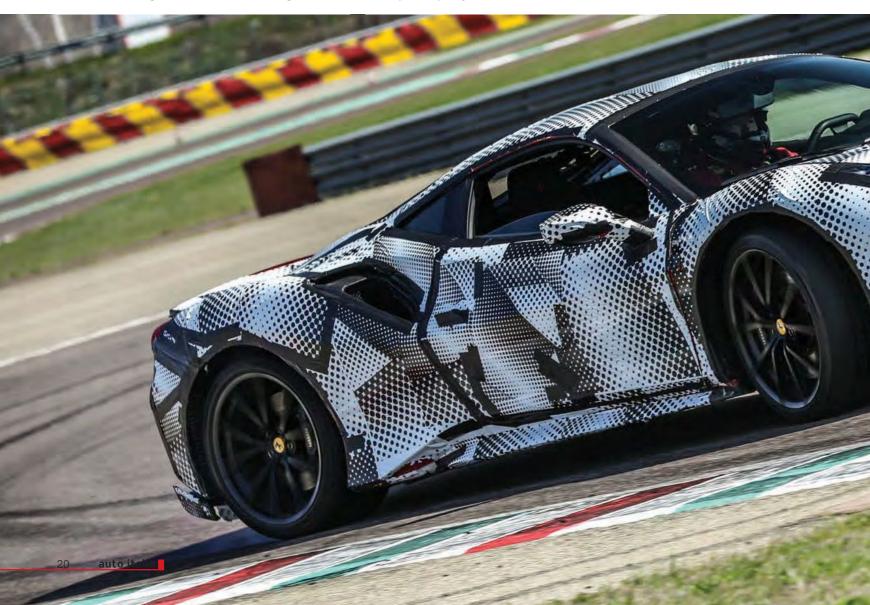

Thankfully, the clouds part and the ground starts to dry out for the next part of the test. Raffaele De Simone, Ferrari's talented (and annoyingly affable) chief development driver, is in the hot seat to take us around the Fiorano test track. Given that this man spent the last year or so driving this very car to its limits on this very track, it's no surprise that it's an impressive demonstration of pace and control. The speed is remarkable, of course, but what stands out, even from the passenger seat, is that the chassis is playful, allowing De Simone to push beyond the limits of the tyres' adhesion at will and still adjust the car's trajectory so that it goes exactly where he wants it.

bumps well and doesn't make you wince every time you hit a pothole. Sure, there's more road noise than the better-insulated GTB, but that's to be expected. What's

Test driver De Simone demonstrates the hyper adjustability of the Pista. It's the most rewarding

Special Series Ferrari yet