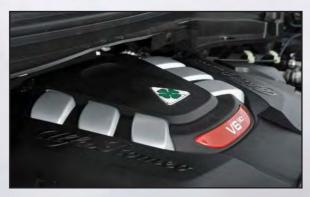

Sheer power? Yes: the 510hp turbo V6 from the

Giulia QV is utterly blistering, delivering performance that truly stuffs other SUVs. o-62mph comes up in just 3.8 seconds and it'll top out at 176mph. Yet it's so easy to drive. The massive slug of torque (600Nm) available from just 2500rpm makes it effortless. This is the first time that Alfa Romeo has mated its blistering 2.9-litre V6 Bi-Turbo engine to Q4 four-wheel drive and it fairly catapults off the line. The noise is pretty special, too, especially in Race mode; above 3000rpm the exhaust valves open fully and you get the fullbeans belly-full of decibels, with not a hint of artificially piped sound - this is an old school, analogue, heavy-metal soundtrack.