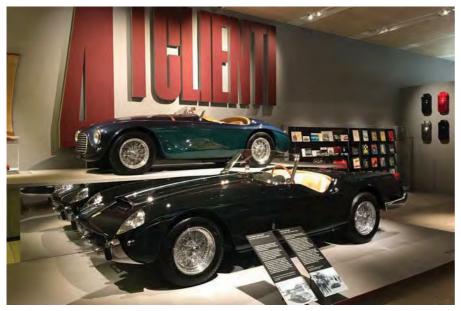

#### MONTREALS MAKE MONEY

At the recent Classic Car Auctions sale at the Classic Car & Restoration Show, the highest price achieved was for a restored 1972 Alfa Montreal, which sold above its upper estimate for £59,400. Another Montreal project car also sold for £28,600 to an internet bid from New Zealand, again above its upper estimate.

#### **FERRARI MARQUE AUCTION**

A low-mileage 1972 Ferrari 365 GTB/4 Daytona is among the cars up for grabs at the Silverstone Auctions exclusive Ferrari sale in association with Ferrari Owners' Club GB at Silverstone circuit on 18 May.