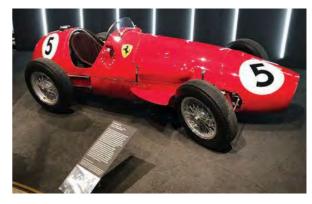

Drivers Bryan Sellers, Madison Snow and Corey Lewis kept the Huracán GT3 in the top five positions for the entire 12-hour duration of the race during a tight fight. After more than 300 laps and over 2000km, the Huracán GT3 crossed the line in first position ahead of the Ferrari 488 GT3 and the Mercedes AMG GT3.

SET YOURSELF FREE FROM £199 PER MONTH\*
PLUS INITIAL RENTAL

Official fuel consumption figures for the Abarth 124 spider range mpg (I/100km): Combined 42.8 (6.6) – 44.1 (6.4), Urban 31.0 (9.1) – 33.2 (8.5), Extra urban 54.3 (5.2) – 55.4 (5.1), CO<sub>2</sub> Emissions: 153 – 148 g/km. Fuel consumption and CO<sub>2</sub> figures are obtained for comparative purposes in accordance with EC directives/regulations and may not be representative of real-life driving conditions. \*Personal Contract Hire. Abarth 124 spider 1.4 MultiAir 170hp Manual (with Portogallo 1974 Grey Metallic paint at £600 incl. VAT). Initial rental £2,587, followed by 23 monthly rentals of £199, inc. VAT & excl. maintenance. Based on 6,000 miles p.a. Excess mileage charges apply. Vehicles must be registered between 01/04/18 and 30/06/18. Subject to status. Guarantees may be required. Participating Dealers. Ts&Cs apply. SL1 0WU. LEASYS