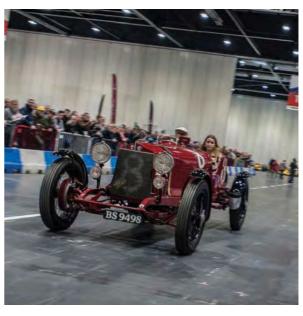

# NICK MASON'S MOST EXPENSIVE MASERATI BOOK

Pink Floyd drummer and Maserati collector, Nick Mason, has launched the world's most expensive motoring book. The Archive Edition of the award-winning Maserati history, Maserati, the Family Silver is priced at an astonishing £12,950. Limited to just 26 copies worldwide, the two-volume edition comes in a bespoke leather 'tool case' crafted from cowhide, with both volumes hand-bound in linen and leather, with a solid silver hallmarked Maserati trident plaque in the cover. Each set has a numbered vellum page signed by Nick Mason, Sir Stirling Moss and the late John Surtees. Also included is an original gouache painting by Michael Turner and Dexter Brown.

Alongside historic F1 cars, RM Sotheby's is auctioning two ex-F1 driver-owned Ferrari road cars at its forthcoming Monaco sale in May.

Heading the lots is a 1978 Ferrari 308 GTS once owned by Scuderia Ferrari F1 driver, Gilles Villeneuve. It was gifted to the Canadian driver by Enzo Ferrari at the start of his six-year association with the Ferrari racing team, when Villeneuve was in Europe for training. With 36,000km on its odometer, it has several features differentiating it from a standard production car. It was used by Villeneuve until his tragic death at the 1982 Belgian Grand Prix.

Also on sale is a 1971 Dino 246 GT once owned by

F1 driver René Arnoux. Built as a Europeanspecification M-Series Dino 246 GT, it was purchased by Arnoux before he joined Scuderia Ferrari. Arnoux subsequently had his Dino restored at the Ferrari factory.

The auction also includes a 1957 Ferrari 250 GT Berlinetta Competizione 'Tour de France' alongside a bespoke 2011 599 GTO and a rare Pininfarina Sergio, as shown at the 2015 Geneva show.