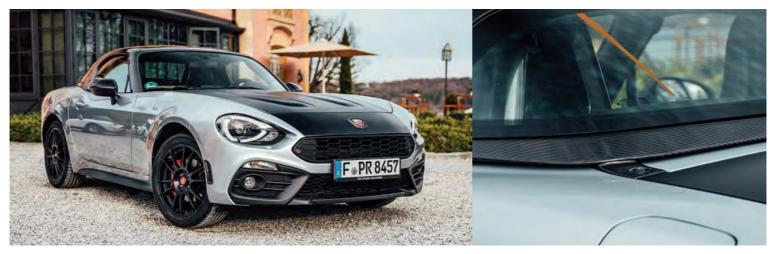

hen the Abarth version of Fiat's classic 124 Spider was launched in 1972, it came with a hardtop to improve stiffness. So it's entirely fitting that the new GT version of the current 124 Spider that Abarth has just launched comes with a hardtop.

When I first heard that the 124GT was in the pipeline, I kind of assumed it would adopt the same roof mechanism as the Mazda MX-5 RF. After all, the Abarth 124 Spider is based on the Mazda MX-5, so it would have been natural for the hardtop version simply to copy the roof system of the MX-5 RF's retractable targa design. But Abarth has its own form to follow: the fixed-hardtop Fiat-Abarth 124 Rally.

So Abarth has gone its own way. Unlike the 1970s glassfibre original, though, the 21st century Abarth 124GT hardtop is made of carbonfibre – which, Abarth says, is the only roadster on the market with a carbon hardtop. The roof sure looks great and it feels well made, too, with thick foam headlining, proper window rubbers and a generous-sized glass rear window that has a demisting element which can clear the screen in a claimed three minutes.

The hardtop is very lightweight at 16 kilograms, so it adds little to the car's overall weight (although it does

raise the centre of gravity slightly). Significantly, Abarth claims the roof benefits the torsional rigidity of the 124. I can't say I noticed a huge difference between hard and soft versions on my back-to-back drive, but it's good to boast about, I guess. Whether it adds more rigidity than the optional aluminium strut brace you can also buy, Abarth doesn't say.

With the hardtop in place, the GT does looks great. It comes in a choice of three colours: Portogallo 1974 Grey, Costa Brava 1972 Red or Turini 1975 White. The mirror caps come in either gunmetal (matching the front spoiler) or alternatively carbonfibre or red. A nocost option is the 'heritage pack' consisting of a matt black bonnet and bootlid (like the classic 124 Rally) "to prevent the driver from being dazzled by the sun." Other options include a carbonfibre rear spoiler and a carbon front bumper insert. Inside, it's all standard Abarth but you do get a very nice Bose sound system as standard.