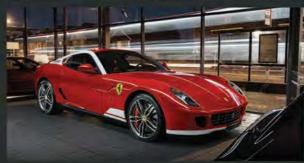

# TRUE THOROUGHBRED

Few cars excite as much as a 'Special Series' Ferrari – and the 488 Pista promises to be the most special of them all. We get behind the wheel of a pre-production prototype and come away deeply affected

Words: Shane O'Donoghue Images: Ferrari

volutions of Ferrari's core mid-engined V8 sports cars tend to be a bit special. Think 360 Challenge, 430 Scuderia and 458 Speciale, which all graced the cover of Auto Italia back in November 2015. Well, now there's a new one and it's called the 488 Pista. That name, as you probably know, means 'racetrack' in Italian, so you'd assume that this car is designed first and foremost for driving on a race circuit, yet Ferrari says that the changes to the 488 GTB that create the Pista don't detract from its on-road usability. Indeed, some of the engine updates make the new car easier to drive at slow speeds than before.

And the engine is undoubtedly at the heart of the Pista's updates. It's a twin-turbocharged 3.9-litre V8, just like in the GTB, but a massive 50 per cent of its components are new. Weight is down by 18kg (and the Pista is 9okg lighter than the GTB overall, depending on which options you specify), and the power increase is 50hp, up to 720hp. That, in case you don't have our 2015 issue to hand, represents the largest increase in