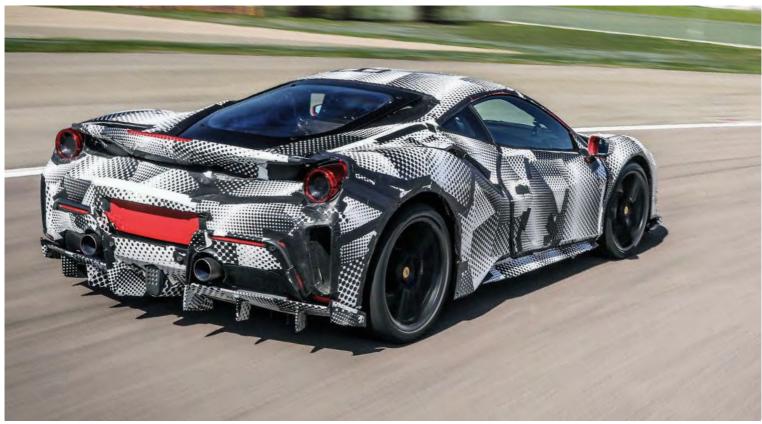

Bigger intercoolers have been made possible by a rethink of the car's airflow management and a focus on reducing the air temperature into the engine (to the benefit, ultimately, of performance and efficiency). The main engine air intakes on the GTB are ahead of the rear wheels, above the intercoolers (hence the horizontal split in the visible intake behind the doors), but the Pista's engine takes its air exclusively from new openings at the back of the car, integrated into the restyling that includes a larger

spoiler at the trailing edge of the deck. This repositioning also contributes to engine performance. Not content with the increase in surface area of the intercoolers, Ferrari then had a look at the air feeding them and realised that hot air exiting the 488 GTB's radiators (mounted low down in the nose, sloping down from front to back) was making its way to the intercooler inlets. For the Pista, the radiators slope the other way. That contributes to a net reduction in temperature of the air entering the engine's cylinders of 15 degrees – a massive improvement.

Many manufacturers talk about tenuous links between their road cars and racing, but the 488 Pista was developed at the same time as the 488 Challenge racer and they share a significant number of components and ideas, including those relocated radiators, which also reduce drag by giving the front wheels a virtual fairing. In the Pista, they've also allowed Ferrari to implement what it calls the S-Duct, giving the front end a unique appearance. The air passes through the front bumper and exits over the lower bonnet line. Apparently, this accounts for 18 per cent of the overall increase in downforce while causing just two per cent more drag. A further 23 per cent of the downforce is attributed to the front bumper reshaping ahead of the wheels. Some of the ideas used come straight from the Ferrari 488 GTE race car. In all, the Pista is 20 per cent more aerodynamically efficient in terms of its ratio of downforce to drag than the GTB. And though form