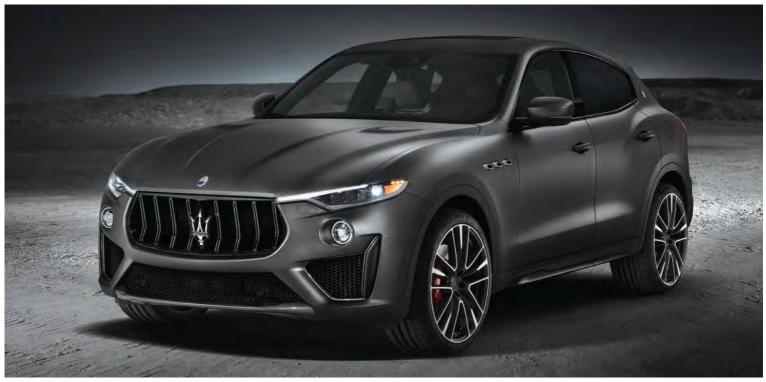

# **NEW 590HP LEVANTE TROFEO**

MASERATI HAS UNLEASHED A 590HP VERSION OF ITS LEVANTE, DUBBED THE TROFEO, TO CHALLENGE ALFA ROMEO'S STELVIO QUADRIFOGLIO

aserati's new V8 petrol-powered Levante Trofeo slots in at the top of its range as one of the most powerful SUVs on the market – and one of the most potent Maseratis ever.

The Ferrari-built 3.8-litre twin-turbo V8 engine has been developed from that seen in other Maserati range models, and delivers 590hp at 6250rpm, while peak torque of 538lb ft (730Nm) arrives at 2250rpm. It has the highest output per litre (156hp per litre) of any Maserati powerplant ever.

sharpening the damping.

The Trofeo is distinguished by a plethora of carbonfibre details. The front side air intakes are more aggressively designed, and there are two aerodynamic front winglets, carbon blades and a carbon splitter. A redesigned bonnet features two vents for better cooling, while the V8 engine cover is made of high-gloss carbonfibre and the intake manifolds are painted red.

Full Matrix LED headlights join a front grille with piano black bars and a lower honeycomb mesh grille. Other features are body-colour

door handles, carbon side skirt inserts, brake callipers in red, blue, black, silver or yellow, and 'Trofeo' logos on the C-pillars.

At the rear end are more carbon elements and a body-colour lower valance embracing dark-finish oval quad exhausts. 22-inch forged aluminium 'Orione' wheels are the largest size ever fitted to a Maserati and are available in either polished or matt finishes.