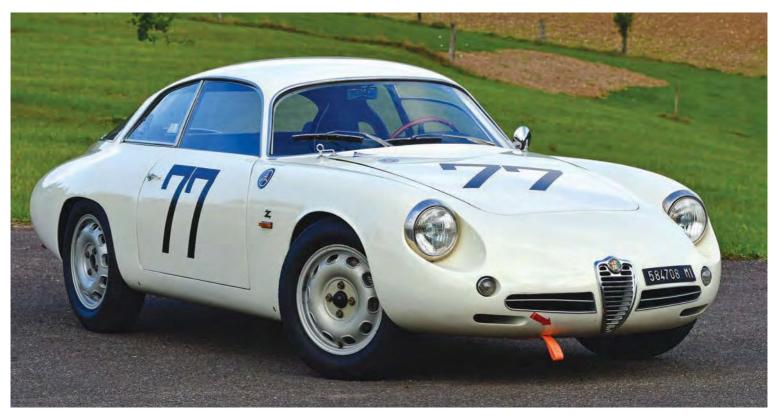

The cut-off 'Coda Tronca' tail was proven to be more aerodynamically efficient than the 'teardrop' shape

Birdcage and OSCA sports racers. After much experimentation, however, Dr Kamm came up with the theory that if you cut that long tail off vertically, before it reaches its tapered point, not only would you save a little weight but also keep the advantages of the tapered tail without sacrificing much in the overall Cd figure. Spada applied the theory to the SZ by lengthening, by 150mm over the standard SZ, and tapering the tail, but terminating it vertically behind the rear window. He also incorporated a lower nose treatment and a lower roof so that in tests around Monza, Elio Zagato was around 6mph faster than in its predecessor. Spada also added disc brakes at the front and three leading-shoe drums at the rear. The proof of the aerodynamics was borne out at Le Mans where one was timed at no less than 220km/h (137mph) on the Mulsanne Straight. Astonishing.

#### ALFA GIULIETTA SZ CODA TRONCA

1290cc four-cyl twin-cam ENGINE: BORE X STROKE: 74mm x 75mm COMPRESSION RATIO: 9.7:1 POWER: 100hp @ 6500rpm 130Nm (96lb ft) @ 5500rpm TOROUF: BRAKES: Discs front and rear FUEL SYSTEM: Twin Weber 40 155/15 **DIMENSIONS:** 3920mm (L), 1540mm (W), 1250mm (H)

WEIGHT: **770kg** MAX SPEED: **124mph** 

Our featured car is one of these SZ Coda Troncas – 'truncated tails'. It's chassis number 00174, completed on 9 September 1961. According to Alfa historian, Fusi, some 62 SZs were constructed that year, the last year of SZ production, as 1962 was taken up with development of what became the TZ1.

Chassis 00174 was sold to none other than Massimo Leto di Priolo, the man who had raced the very first SZ to be built, back in 1956. He was a prolific Italian racer and a leading member of the Scuderia St Ambrosiana, a racing team based in Milan and named after the city's patron saint. This team had had an illustrious past and amongst its founders were Italian greats such as Gigi Villoresi, Franco Cortese and Giovanni Lurani.

Compiling a history for 00174 has not been easy. The main event that it took part in was an ambitious run in the 1962 Sebring 12 Hours where it was piloted by the

illustrious Carlo Facetti, alongside Di Priolo, achieving a laudable 12th place finish. The car ran with one of the first sets of front disc brakes fitted to the model and it's the only example to have front brake air scoops fitted in the front valance. Originally it would have been fitted with bi-metallic Borrani wheels which the owner, Jason Wright, still has, but wisely he prefers to race it on stronger alloy examples.