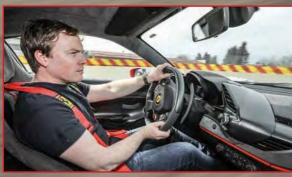

With that, De Simone vacates the car and it's my turn to take the wheel. It's the familiar chunky leather-and-carbon item from the GTB, fitted with the change-up light sequence and featuring the controversial indicator, lights and wiper controls. The instrumentation behind is unchanged, but the glovebox is gone, visually slimming down the dashboard, while there's more Alcantara around the cabin and aluminium in a triangular pattern in places. The prototype features thin, figure-hugging bucket seats and four-point harnesses. I already know that I'll be needing those. Hold down the big red enginestart button and the V8 blares into life, settling down to a menacing idle, yet not a particularly loud one. Tug the large right-hand gearchange paddle and we're off. No histrionics, no difficulty, just smooth movement away from rest.