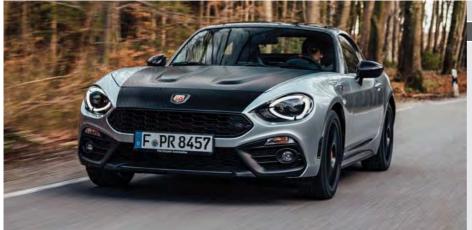

hen the Abarth version of Fiat's classic 124 Spider was launched in 1972, it came with a hardtop to improve stiffness. So it's entirely fitting that the new GT version of the current 124 Spider that Abarth has just launched comes with a hardtop.

When I first heard that the 124GT was in the pipeline, I kind of assumed it would adopt the same roof mechanism as the Mazda MX-5 RF. After all, the Abarth 124 Spider is based on the Mazda MX-5, so it would have been natural for the hardtop version simply to copy the roof system of the MX-5 RF's retractable targa design. But Abarth has its own form to follow: the fixed-hardtop Fiat-Abarth 124 Rally.

So Abarth has gone its own way. Unlike the 1970s glassfibre original, though, the 21st century Abarth 124GT hardtop is made of carbonfibre – which, Abarth says, is the only roadster on the market with a carbon hardtop. The roof sure looks great and it feels well made, too, with thick foam headlining, proper window rubbers and a generous-sized glass rear window that has a demisting element which can clear the screen in a claimed three minutes.