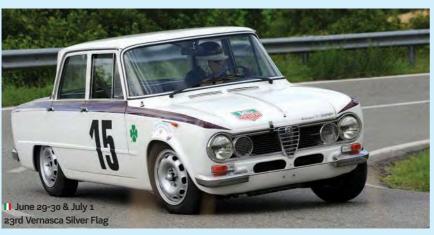

#### II June 29-30 & July 1 23rd Vernasca Silver Flag

Classic car hillclimb, Castel'Arquato www.vernascasilverflag.it