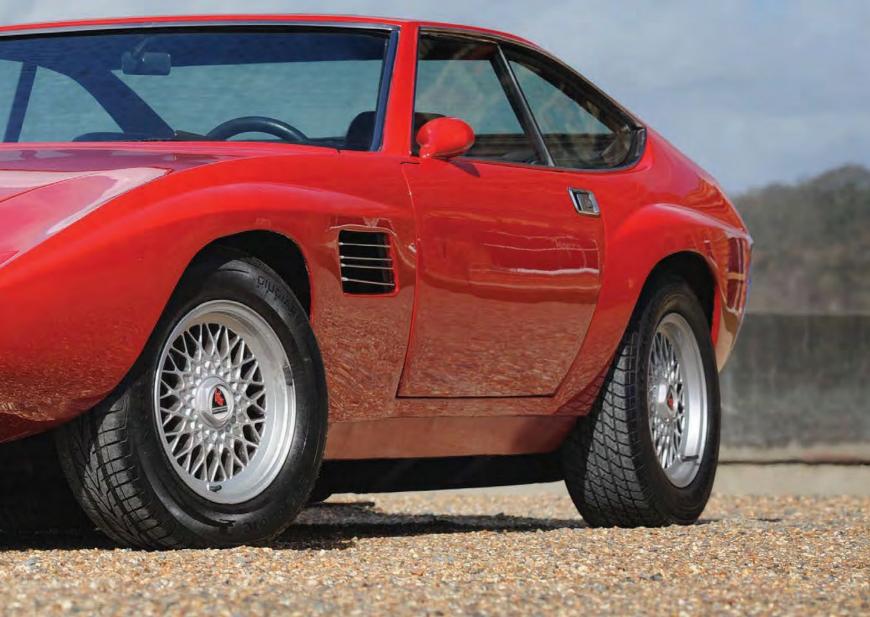

events that resulted in Abarth importer Erich Bitter becoming a distributor for the marque in West Germany. Rallye Bitter took delivery of its first Italia in 1969 and thus began four-year relationship; one that was fractious at best.

Given the testy relationship between equally headstrong entrepreneurs, it is all the more remarkable that they would conspire to create a new model, with Bitter introducing Reisner to General Motors' executive Bob Lutz. 'Maximum Bob' was then helming GM's Opel subsidiary in Germany, which was having trouble selling its Diplomat range-topper. An exotic halo car based on the four-door saloon was deemed just the ticket, and Opel produced just such a machine in the shape of the Chuck Jordan-designed CD coupe, but it remained a one-off. Instead, Lutz agreed to





### INTERMECCANICA INDRA

supply Intermeccanica with all the necessary Diplomat parts – including 2.8-litre straightsix or 'Opel-spec' Chevrolet V8 engines – to build a prototype for possible limited production. The result of his labours would be unveiled at the 1971 Geneva Motor Show.

Scaglione was 64 years old when he penned the Indra, the prototype being well received on its big reveal in Switzerland. *Road & Track* reported: "Another shapely newcomer

soured. Lutz is quoted in Andrew McCredie's book, Intermeccanica - The Story of the Prancing Bull, as saying, "Those first few Indras were absolute nightmares. There were issues with the wiring harness where you'd turn on the lights and the windshield wipers go on." Not only that, unbeknown to Reisner, Bitter was working on a car of