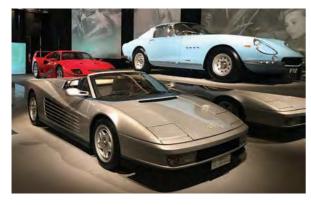

The Daytona is one of only 158 UK-supplied cars and one of 15 finished in Argento Auteuil. It was part-restored in 2012 and, with the odometer reading just 35,900 miles, it's estimated to make £500,000 to £575,000.

It joins a catalogue of 30 Ferraris offered at the sale, alongside a Ferrari memorabilia auction. For more information, visit www.silverstoneauctions.com

Alongside historic F1 cars, RM Sotheby's is auctioning two ex-F1 driver-owned Ferrari road cars at its forthcoming Monaco sale in May.

Heading the lots is a 1978 Ferrari 308 GTS once owned by Scuderia Ferrari F1 driver, Gilles Villeneuve. It was gifted to the Canadian driver by Enzo Ferrari at the start of his six-year association with the Ferrari racing team, when Villeneuve was in Europe for training. With 36,000km on its odometer, it has several features differentiating it from a standard production car. It was used by Villeneuve until his tragic death at the 1982 Belgian Grand Prix.

Also on sale is a 1971 Dino 246 GT once owned by

F1 driver René Arnoux. Built as a Europeanspecification M-Series Dino 246 GT, it was purchased by Arnoux before he joined Scuderia Ferrari. Arnoux subsequently had his Dino restored at the Ferrari factory.

The auction also includes a 1957 Ferrari 250 GT Berlinetta Competizione 'Tour de France' alongside a bespoke 2011 599 GTO and a rare Pininfarina Sergio, as shown at the 2015 Geneva show.