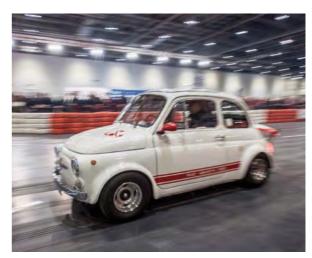

#### FIAT 124 SPIDER EUROPA

Remember when Pininfarina took over production of the Fiat 124 Spider in the 1980s? It renamed the model Spidereuropa, and now there's a new Spider Europa special edition on sale. However, as its name suggests, it's not for Brexit Britain, but only for continental customers.

That's a shame because I think it looks great, especially its 17-inch 'Historical' four-spoke alloys that evoke the style of the Cromodora alloys fitted to the 1970s Fiat 124 Abarth Rally. Also evoking a classic 1970s look is the rear boot rack and luggage set. It looks better than it works in practice, though, as it blocks your rear view entirely, and the retaining straps flap annoyingly at all speeds.

The Europa is a limited edition of just 140 examples, priced at 32,390 euros. Never mind that you can't order one in the UK: the good news is that you can buy most of the bits from Mopar to make your own one. 17in Historical alloys cost £809.68, for instance. The boot lid rack is £674.74. And the '124' grille emblem is a snip at £69.42. OK, you won't get the Europa's exclusive Red Passione paint with silver mirrors, but you can get very close.

#### FIAT 124 SPIDER S-DESIGN

There's another new model in the 124 Spider range this month: the S-Design. Priced at £26,905, it's essentially a dress-up version of the Fiat 124 Spider. Based on the premium Lusso model, it's available only in Ice White paint with a gunmetal rollover bar, window frames and mirror covers, plus new 17-inch alloys, Italian flag badging and red side stripes.

I can report that those stripes don't make the car any faster. But I did get the chance to sample Fiat's six-speed automatic transmission in a 124 for the first time. Frankly, unless you really need automatic, manual is far, far better. The auto 'box tries to keep the 140hp engine spinning below 1750rpm, at which point it suffers from a nasty booming noise. There's no sports setting, either, nor steering wheel paddles to change gear manually. As a result, the whole experience feels soft to the point of being flaccid. Since the Fiat's suspension is set up much more softly than the Abarth's, with a wallowy cornering gait (albeit a cossetting ride), I guess you could argue that auto kind of suits the Fiat's wafty, cruising nature.