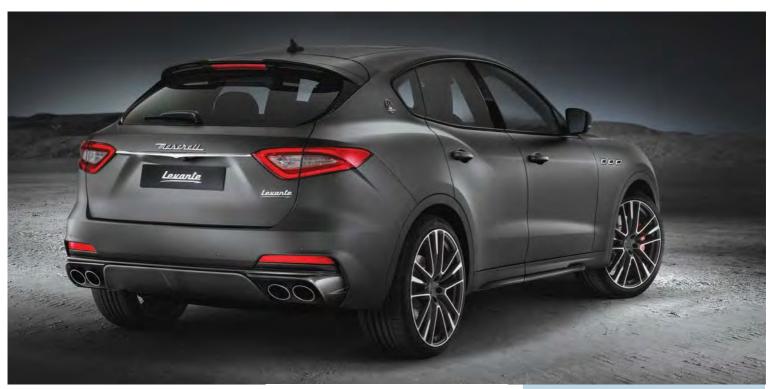

# **NEW 590HP LEVANTE TROFEO**

MASERATI HAS UNLEASHED A 590HP VERSION OF ITS LEVANTE, DUBBED THE TROFEO, TO CHALLENGE ALFA ROMEO'S STELVIO QUADRIFOGLIO

aserati's new V8 petrol-powered Levante Trofeo slots in at the top of its range as one of the most powerful SUVs on the market – and one of the most potent Maseratis ever.

The Ferrari-built 3.8-litre twin-turbo V8 engine has been developed from that seen in other Maserati range models, and delivers 590hp at 6250rpm, while peak torque of 538lb ft (730Nm) arrives at 2250rpm. It has the highest output per litre (156hp per litre) of any Maserati powerplant ever.

At the rear end are more carbon elements and a body-colour lower valance embracing dark-finish oval quad exhausts. 22-inch forged aluminium 'Orione' wheels are the largest size ever fitted to a Maserati and are available in either polished or matt finishes.