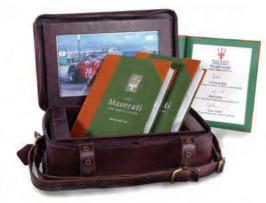

# NICK MASON'S MOST EXPENSIVE MASERATI BOOK

Pink Floyd drummer and Maserati collector, Nick Mason, has launched the world's most expensive motoring book. The Archive Edition of the award-winning Maserati history, Maserati, the Family Silver is priced at an astonishing £12,950. Limited to just 26 copies worldwide, the two-volume edition comes in a bespoke leather 'tool case' crafted from cowhide, with both volumes hand-bound in linen and leather, with a solid silver hallmarked Maserati trident plaque in the cover. Each set has a numbered vellum page signed by Nick Mason, Sir Stirling Moss and the late John Surtees. Also included is an original gouache painting by Michael Turner and Dexter Brown.