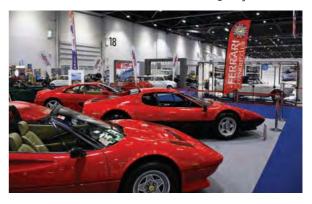

# NICK MASON'S MOST EXPENSIVE MASERATI BOOK

Pink Floyd drummer and Maserati collector, Nick Mason, has launched the world's most expensive motoring book. The Archive Edition of the award-winning Maserati history, Maserati, the Family Silver is priced at an astonishing £12,950. Limited to just 26 copies worldwide, the two-volume edition comes in a bespoke leather 'tool case' crafted from cowhide, with both volumes hand-bound in linen and leather, with a solid silver hallmarked Maserati trident plaque in the cover. Each set has a numbered vellum page signed by Nick Mason, Sir Stirling Moss and the late John Surtees. Also included is an original gouache painting by Michael Turner and Dexter Brown.