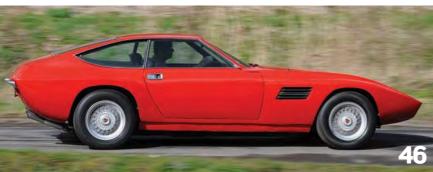

# Raw Beauty

This beautiful and rare 1953 Ferrari 250 MM started out with Pinin Farina bodywork, but was then converted to a spider by Morelli and finally shaped as per Vignale. It has an illustrious racing story to tell

Story: Ruoteclassiche/Gaetano Derosa Photos: Ruoteclassiche/Paolo Carlini

chingly beautiful, rare and successful in competition, the Mille Miglia spider designed by Alfredo Vignale is one of the great Ferraris of the early years.

One of the very first Ferraris to be equipped with the legendary 250 engine, the Vignale 250 MM Spider is indeed a rarity: as few as 15 examples were built in total.

But the car featured on these pages was not born this way. It started life as a Pinin Farina berlinetta, which was subsequently converted into a spider by Morelli and then finally changed to Vignale's shape, the way it has remained till today. This 250 was not built to be a show queen, as its Mille Miglia tag hints: this was a car designed to win