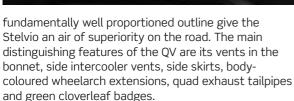

Speaking of colour, seven paint options are available for the Stelvio QV, with darker shades working better than light ones in my view. Our test car looked fairly 'stealth' in Vesuvio Grey paint – not especially standout compared to the multitude of SUVs now on our roads but there's no doubt that the striking grille and