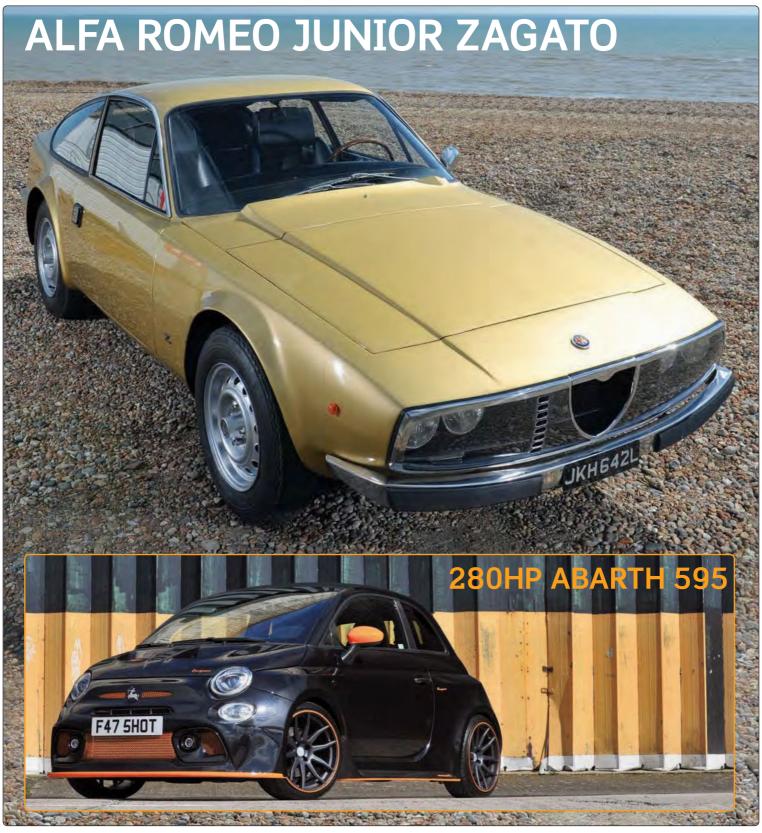

It was during 1960 that designer Ercole Spada arrived at Zagato for a short time. This was when Dr Wunibald Kamm had been expounding his theories on aerodynamics, in particular the tails of cars. The theory had always been that in order to gain lower Cd figures and cleaner airflow, the tail of a car should taper down to a point, as in the long-tailed Maserati Tipo 61

The cut-off 'Coda Tronca' tail was proven to be more aerodynamically efficient than the 'teardrop' shape

Birdcage and OSCA sports racers. After much experimentation, however, Dr Kamm came up with the theory that if you cut that long tail off vertically, before it reaches its tapered point, not only would you save a little weight but also keep the advantages of the tapered tail without sacrificing much in the overall Cd figure. Spada applied the theory to the SZ by lengthening, by 150mm over the standard SZ, and tapering the tail, but terminating it vertically behind the rear window. He also incorporated a lower nose treatment and a lower roof so that in tests around Monza, Elio Zagato was around 6mph faster than in its predecessor. Spada also added disc brakes at the front and three leading-shoe drums at the rear. The proof of the aerodynamics was borne out at Le Mans where one was timed at no less than 220km/h (137mph) on the Mulsanne Straight. Astonishing.