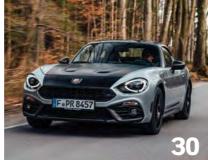

hen the Abarth version of Fiat's classic 124 Spider was launched in 1972, it came with a hardtop to improve stiffness. So it's entirely fitting that the new GT version of the current 124 Spider that Abarth has just launched comes with a hardtop.

When I first heard that the 124GT was in the pipeline, I kind of assumed it would adopt the same roof mechanism as the Mazda MX-5 RF. After all, the Abarth 124 Spider is based on the Mazda MX-5, so it would have been natural for the hardtop version simply to copy the roof system of the MX-5 RF's retractable targa design. But Abarth has its own form to follow: the fixed-hardtop Fiat-Abarth 124 Rally.

So Abarth has gone its own way. Unlike the 1970s glassfibre original, though, the 21st century Abarth 124GT hardtop is made of carbonfibre – which, Abarth says, is the only roadster on the market with a carbon hardtop. The roof sure looks great and it feels well made, too, with thick foam headlining, proper window rubbers and a generous-sized glass rear window that has a demisting element which can clear the screen in a claimed three minutes.