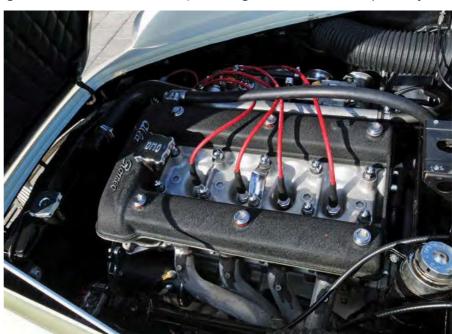

So he went to Bertone to create the Sprint, one of the best-looking little coupes the world had ever seen. This exquisite car was powered by a 129occ four-cylinder, twin-overhead camshaft engine derived from the Alfa 1900. It was rated at 65hp and coupled to a four-speed gearbox that, in early examples, was controlled via a steering column-mounted lever.

Alfa Romeo was stung into action and at the 1956 Turin motor show, a developed version was announced called Sprint Veloce. This was intended to redress the balance in motorsport as well as provide a more dynamic model for the road. It looked very similar apart from its sliding side and rear windows made of Plexiglas, plus the bonnet, bootlid and doors in aluminium. As well as weight saving, Alfa developed an upgraded engine fed by two side-draught twin-choke carburettors and with an increased compression ratio of 9:1 instead of 8.5, so it had gohp at 6500rpm.