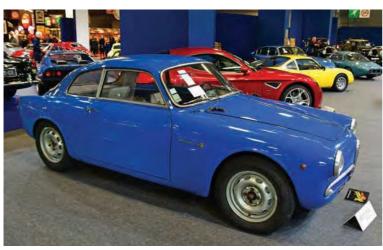

itting down to tot up the number of commercially available variants of the Alfa Romeo Giulietta, it is astonishing that there were no fewer than eight totally different models. Perhaps more surprisingly, looking at photos of what was left of the Alfa Romeo factory after WW2, is the fact that you could buy one at all.

The first Giulietta was announced at the Turin Show in 1954 not as a berlina (saloon), but as a coupe. Hitherto manufacturers had usually always announced a new model series as a berlina first and then, over time, introduced estate, coupe and convertible versions later.

So he went to Bertone to create the Sprint, one of the best-looking little coupes the world had ever seen. This exquisite car was powered by a 129occ four-cylinder, twin-overhead camshaft engine derived from the Alfa 1900. It was rated at 65hp and coupled to a four-speed gearbox that, in early examples, was controlled via a steering column-mounted lever.

The cut-off 'Coda Tronca' tail was proven to be more aerodynamically efficient than the 'teardrop' shape

Birdcage and OSCA sports racers. After much experimentation, however, Dr Kamm came up with the theory that if you cut that long tail off vertically, before it reaches its tapered point, not only would you save a little weight but also keep the advantages of the tapered tail without sacrificing much in the overall Cd figure. Spada applied the theory to the SZ by lengthening, by 150mm over the standard SZ, and tapering the tail, but terminating it vertically behind the rear window. He also incorporated a lower nose treatment and a lower roof so that in tests around Monza, Elio Zagato was around 6mph faster than in its predecessor. Spada also added disc brakes at the front and three leading-shoe drums at the rear. The proof of the aerodynamics was borne out at Le Mans where one was timed at no less than 220km/h (137mph) on the Mulsanne Straight. Astonishing.