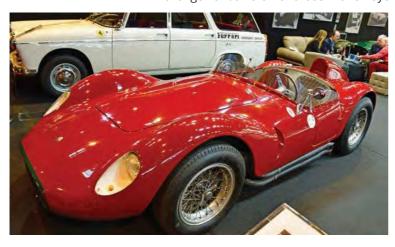

# Raw Beauty

This beautiful and rare 1953 Ferrari 250 MM started out with Pinin Farina bodywork, but was then converted to a spider by Morelli and finally shaped as per Vignale. It has an illustrious racing story to tell

Story: Ruoteclassiche/Gaetano Derosa Photos: Ruoteclassiche/Paolo Carlini

chingly beautiful, rare and successful in competition, the Mille Miglia spider designed by Alfredo Vignale is one of the great Ferraris of the early years.

One of the very first Ferraris to be equipped with the legendary 250 engine, the Vignale 250 MM Spider is indeed a rarity: as few as 15 examples were built in total.

But the car featured on these pages was not born this way. It started life as a Pinin Farina berlinetta, which was subsequently converted into a spider by Morelli and then finally changed to Vignale's shape, the way it has remained till today. This 250 was not built to be a show queen, as its Mille Miglia tag hints: this was a car designed to win

races - which it did on many occasions.

"Luigi Villoresi's ability to manage the race was a masterpiece of skill. The driver had to muster all his resources to hold the powerful 410-liter Ferrari on the road, despite the hard wet ground, to get the most of its horsepower." So said Auto Italiana magazine in the aftermath of the 1951 Mille Miglia. The acclaimed driver, Gigi, teaming up with his trusty mechanic, Piero Cassani, crossed the finish line in first place in Brescia, after racing the 1574km long route: 12 hours, 50 minutes and 18 seconds, an average of 121,822 km per hour. Villoresi's triumph was the first of the three victories achieved by the Ferrari-Vignale partnership with models which were as beautiful as they were powerful, in the