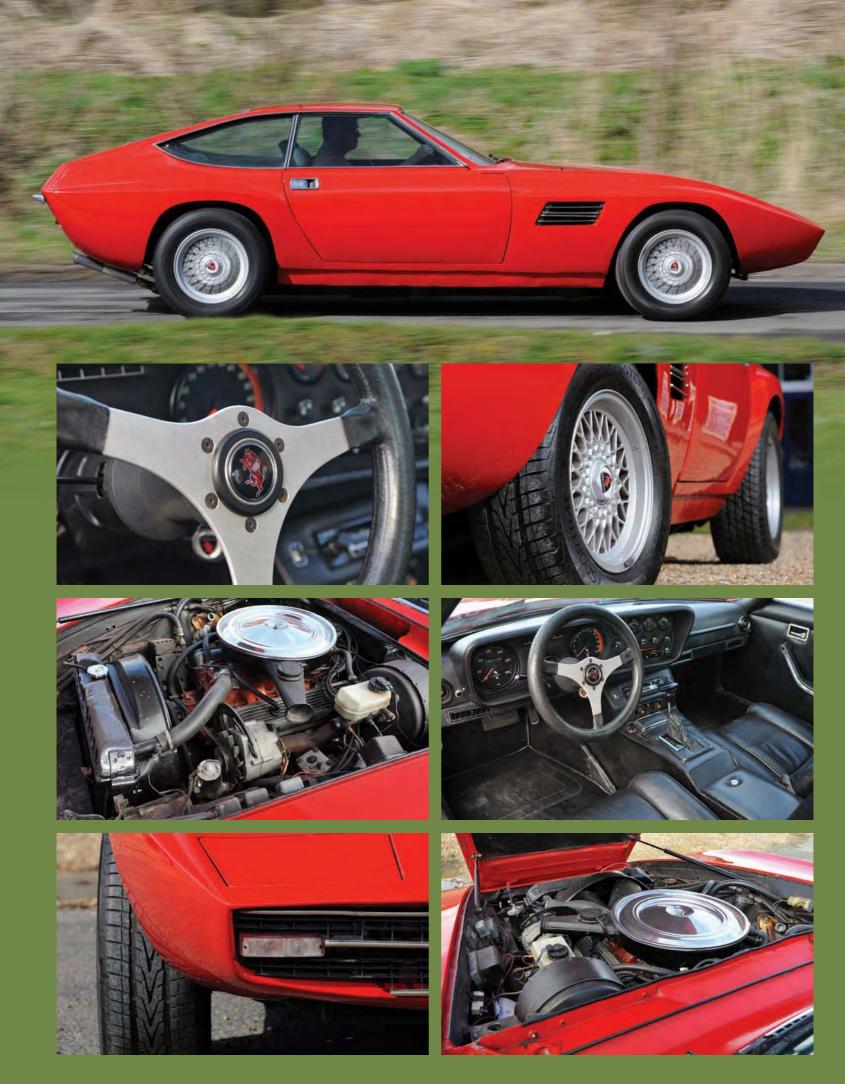

vents that resulted in Abarth importer Erich Bitter becoming a distributor for the marque in West Germany. Rallye Bitter took delivery of its first Italia in 1969 and thus began four-year relationship; one that was fractious at best.

Given the testy relationship between equally headstrong entrepreneurs, it is all the more remarkable that they would conspire to create a new model, with Bitter introducing Reisner to General Motors' executive Bob Lutz. 'Maximum Bob' was then helming GM's Opel subsidiary in Germany, which was having trouble selling its Diplomat range-topper. An exotic halo car based on the four-door saloon was deemed just the ticket, and Opel produced just such a machine in the shape of the Chuck Jordan-designed CD coupe, but it remained a one-off. Instead, Lutz agreed to





### INTERMECCANICA INDRA

supply Intermeccanica with all the necessary Diplomat parts – including 2.8-litre straightsix or 'Opel-spec' Chevrolet V8 engines – to build a prototype for possible limited production. The result of his labours would be unveiled at the 1971 Geneva Motor Show.

Scaglione was 64 years old when he penned the Indra, the prototype being well received on its big reveal in Switzerland. *Road & Track* reported: "Another shapely newcomer

soured. Lutz is quoted in Andrew McCredie's book, Intermeccanica - The Story of the Prancing Bull, as saying, "Those first few Indras were absolute nightmares. There were issues with the wiring harness where you'd turn on the lights and the windshield wipers go on." Not only that, unbeknown to Reisner, Bitter was working on a car of hi