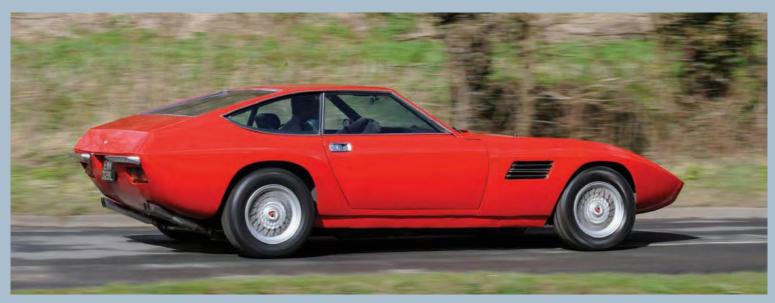

#### PANDAS CONQUER DESERT

No fewer than 400 teams competed in the latest Panda Raid 2018, a competition open only to Fiat Panda models built before 2003. Over 3000 kilometres and seven stages, the race ran from Madrid to the Sahara desert, finishing in Marrakesh in Morocco. The 10th anniversary Raid featured both 4x2 and 4x4 versions in a record entry of 400 Panda cars from as far afield as Argentina, Cambodia, USA and Italy.

# LAMBORGHINI CELEBRATES ESPADA & ISLERO 50TH

At the recent Techno Classica show in Essen, Germany, Lamborghini has celebrated the 50th anniversary of its iconic Espada and Islero models.

Nearly 1300 examples of the Espada were produced in three series: S1 (1968-1970), S2 (1970-1972) and S3 (1972-1978), making it the second-best selling model among Lamborghini classics.

On the stand at Essen was a Series III Espada from 1976, in blue with a mustard interior, currently undergoing a full restoration at Lamborghini Polo Storico. The restored car is destined for display in the Lamborghini Museum.

The Islero was also launched in 1968 and just over 220 units were built up until 1970. On display in Essen was an Islero S in Pallid Green with a Tobacco interior, and is one of the rare S models with 350hp, only 70 of which were produced.

Lamborghini is also reproducing original manuals for historic models, including Espada and Islero S owners' manuals.