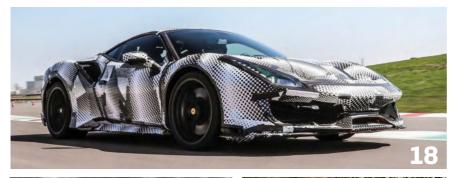

# TRUE THOROUGHBRED

Few cars excite as much as a 'Special Series' Ferrari – and the 488 Pista promises to be the most special of them all. We get behind the wheel of a pre-production prototype and come away deeply affected

Words: Shane O'Donoghue Images: Ferrari

volutions of Ferrari's core mid-engined V8 sports cars tend to be a bit special. Think 360 Challenge, 430 Scuderia and 458 Speciale, which all graced the cover of Auto Italia back in November 2015. Well, now there's a new one and it's called the 488 Pista. That name, as you probably know, means 'racetrack' in Italian, so you'd assume that this car is designed first and foremost for driving on a race circuit, yet Ferrari says that the changes to the 488 GTB that create the Pista don't detract from its on-road usability. Indeed, some of the engine updates make the new car easier to drive at slow speeds than before.

must follow function when such improvements are sought, there's no doubt that the Pista's appearance gains from the aerodynamic enhancements – it's more purposeful and menacing than ever.

Not that it's very easy for us to see the detail today, as the engineering prototype we're about to drive in Italy is covered in an eye-fooling black and white camouflage wrap. That can't disguise the aggressive stance and sharper lines, however, nor the 20-inch wheels that are more air than alloy (Ferrari's £18,000 optional carbonfibre rims were sadly not fitted to this engineering test car). This vehicle is said to be 90 per cent finished, with some final polishing and tweaking and some software changes still to be implemented.