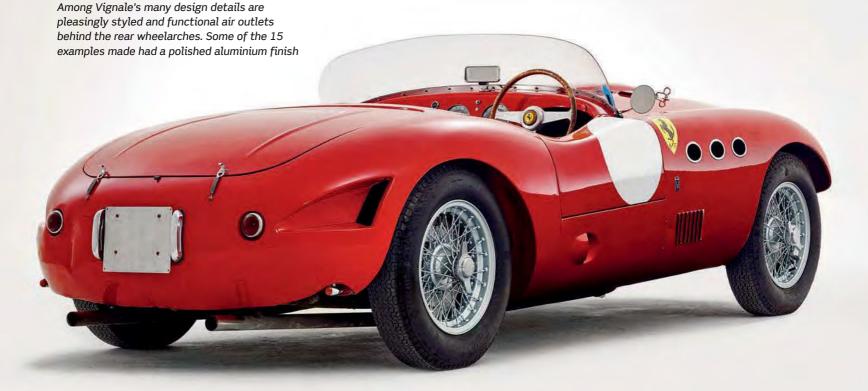

# Raw Beauty

This beautiful and rare 1953 Ferrari 250 MM started out with Pinin Farina bodywork, but was then converted to a spider by Morelli and finally shaped as per Vignale. It has an illustrious racing story to tell

Story: Ruoteclassiche/Gaetano Derosa Photos: Ruoteclassiche/Paolo Carlini

chingly beautiful, rare and successful in competition, the Mille Miglia spider designed by Alfredo Vignale is one of the great Ferraris of the early years.

One of the very first Ferraris to be equipped with the legendary 250 engine, the Vignale 250 MM Spider is indeed a rarity: as few as 15 examples were built in total.

But the car featured on these pages was not born this way. It started life as a Pinin Farina berlinetta, which was subsequently converted into a spider by Morelli and then finally changed to Vignale's shape, the way it has remained till today. This 250 was not built to be a show queen, as its Mille Miglia tag hints: this was a car designed to win