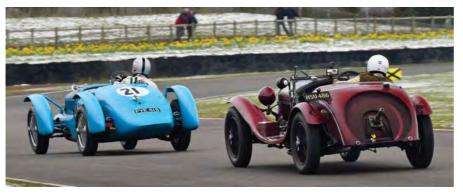

In addition, Aiden Moffat and Derek Palmer will take part in a two-car Alfa Romeo Giulietta entry into the new TCR UK Series this year, entered by the Scottish DPE Motorsport team.

#### LAMBORGHINI WINS SEBRING

Having won the 24 Hours of Daytona in January, Lamborghini has also triumphed in the 12 Hours of Sebring. The Huracán GT3 of Paul Miller Racing won the 66th edition of the classic American endurance race.

Drivers Bryan Sellers, Madison Snow and Corey Lewis kept the Huracán GT3 in the top five positions for the entire 12-hour duration of the race during a tight fight. After more than 300 laps and over 2000km, the Huracán GT3 crossed the line in first position ahead of the Ferrari 488 GT3 and the Mercedes AMG GT3.