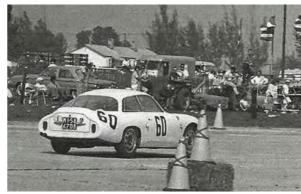

Chassis 00174 was sold to none other than Massimo Leto di Priolo, the man who had raced the very first SZ to be built, back in 1956. He was a prolific Italian racer and a leading member of the Scuderia St Ambrosiana, a racing team based in Milan and named after the city's patron saint. This team had had an illustrious past and amongst its founders were Italian greats such as Gigi Villoresi, Franco Cortese and Giovanni Lurani.

Compiling a history for 00174 has not been easy. The main event that it took part in was an ambitious run in the 1962 Sebring 12 Hours where it was piloted by the

illustrious Carlo Facetti, alongside Di Priolo, achieving a laudable 12th place finish. The car ran with one of the first sets of front disc brakes fitted to the model and it's the only example to have front brake air scoops fitted in the front valance. Originally it would have been fitted with bi-metallic Borrani wheels which the owner, Jason Wright, still has, but wisely he prefers to race it on stronger alloy examples.