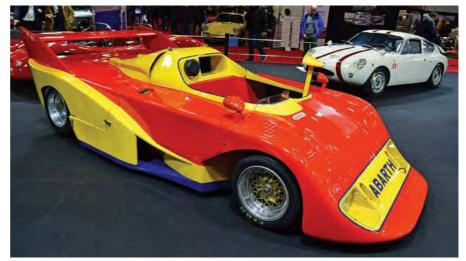

hen the Abarth version of Fiat's classic 124 Spider was launched in 1972, it came with a hardtop to improve stiffness. So it's entirely fitting that the new GT version of the current 124 Spider that Abarth has just launched comes with a hardtop.

When I first heard that the 124GT was in the pipeline, I kind of assumed it would adopt the same roof mechanism as the Mazda MX-5 RF. After all, the Abarth 124 Spider is based on the Mazda MX-5, so it would have been natural for the hardtop version simply to copy the roof system of the MX-5 RF's retractable targa design. But Abarth has its own form to follow: the fixed-hardtop Fiat-Abarth 124 Rally.

So Abarth has gone its own way. Unlike the 1970s glassfibre original, though, the 21st century Abarth 124GT hardtop is made of carbonfibre – which, Abarth says, is the only roadster on the market with a carbon hardtop. The roof sure looks great and it feels well made, too, with thick foam headlining, proper window rubbers and a generous-sized glass rear window that has a demisting element which can clear the screen in a claimed three minutes.

With the hardtop in place, the GT does looks great. It comes in a choice of three colours: Portogallo 1974 Grey, Costa Brava 1972 Red or Turini 1975 White. The mirror caps come in either gunmetal (matching the front spoiler) or alternatively carbonfibre or red. A nocost option is the 'heritage pack' consisting of a matt black bonnet and bootlid (like the classic 124 Rally) "to prevent the driver from being dazzled by the sun." Other options include a carbonfibre rear spoiler and a carbon front bumper insert. Inside, it's all standard Abarth but you do get a very nice Bose sound system as standard.

The extra weight of the hardtop is offset somewhat by the OZ Ultra-Light 17-inch alloy wheels, which are each three kilograms lighter than the standard Abarth wheels. They also look pretty funky. Take the 16kg hardtop off and the GT weighs 12kg less than the regular 124, and with less unsprung weight, the handling is the keenest of any 124 model.

The 124GT goes on sale in May in the UK, with a price still to be announced, but we think it'll be around the £33,000 mark. This is not a limited edition, by the way, so there's no ceiling on production numbers. As a car to use all year round, the GT makes more sense than the regular Spider - and the kudos of that carbon roof and the lightweight wheels certainly gives it an edge for the enthusiast driver. No question, it's my favourite 124 yet.