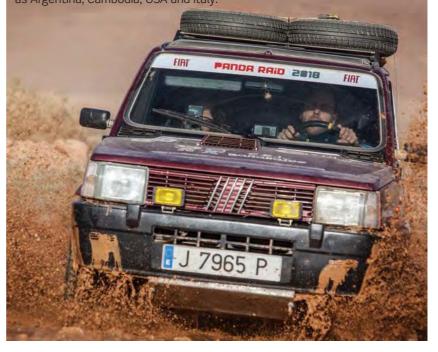

#### PANDAS CONQUER DESERT

No fewer than 400 teams competed in the latest Panda Raid 2018, a competition open only to Fiat Panda models built before 2003. Over 3000 kilometres and seven stages, the race ran from Madrid to the Sahara desert, finishing in Marrakesh in Morocco. The 10th anniversary Raid featured both 4x2 and 4x4 versions in a record entry of 400 Panda cars from as far afield as Argentina, Cambodia, USA and Italy.