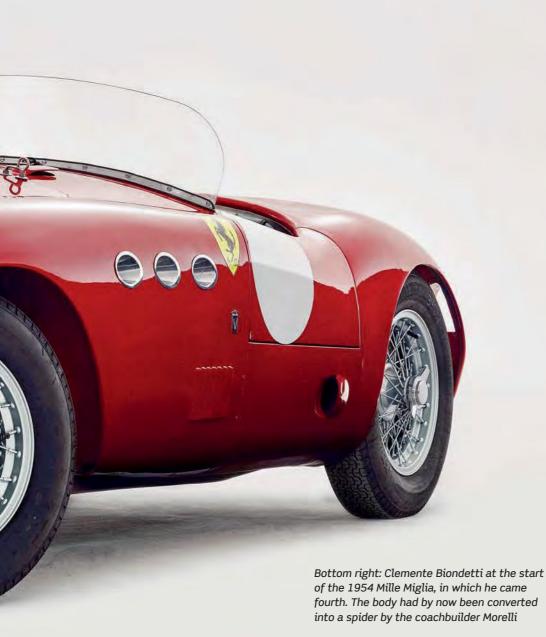

# Raw Beauty

This beautiful and rare 1953 Ferrari 250 MM started out with Pinin Farina bodywork, but was then converted to a spider by Morelli and finally shaped as per Vignale. It has an illustrious racing story to tell

Story: Ruoteclassiche/Gaetano Derosa Photos: Ruoteclassiche/Paolo Carlini

chingly beautiful, rare and successful in competition, the Mille Miglia spider designed by Alfredo Vignale is one of the great Ferraris of the early years.

One of the very first Ferraris to be equipped with the legendary 250 engine, the Vignale 250 MM Spider is indeed a rarity: as few as 15 examples were built in total.

But the car featured on these pages was not born this way. It started life as a Pinin Farina berlinetta, which was subsequently converted into a spider by Morelli and then finally changed to Vignale's shape, the way it has remained till today. This 250 was not built to be a show queen, as its Mille Miglia tag hints: this was a car designed to win