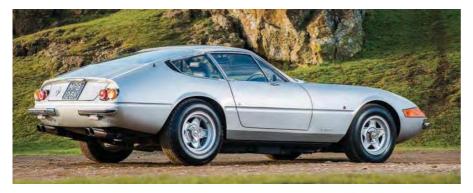

#### **FERRARI MARQUE AUCTION**

A low-mileage 1972 Ferrari 365 GTB/4 Daytona is among the cars up for grabs at the Silverstone Auctions exclusive Ferrari sale in association with Ferrari Owners' Club GB at Silverstone circuit on 18 May.

The Daytona is one of only 158 UK-supplied cars and one of 15 finished in Argento Auteuil. It was part-restored in 2012 and, with the odometer reading just 35,900 miles, it's estimated to make £500,000 to £575,000.

It joins a catalogue of 30 Ferraris offered at the sale, alongside a Ferrari memorabilia auction. For more information, visit www.silverstoneauctions.com