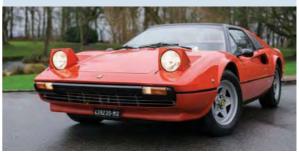

hen the Abarth version of Fiat's classic 124 Spider was launched in 1972, it came with a hardtop to improve stiffness. So it's entirely fitting that the new GT version of the current 124 Spider that Abarth has just launched comes with a hardtop.

When I first heard that the 124GT was in the pipeline, I kind of assumed it would adopt the same roof mechanism as the Mazda MX-5 RF. After all, the Abarth 124 Spider is based on the Mazda MX-5, so it would have been natural for the hardtop version simply to copy the roof system of the MX-5 RF's retractable targa design. But Abarth has its own form to follow: the fixed-hardtop Fiat-Abarth 124 Rally.

So Abarth has gone its own way. Unlike the 1970s glassfibre original, though, the 21st century Abarth 124GT hardtop is made of carbonfibre – which, Abarth says, is the only roadster on the market with a carbon hardtop. The roof sure looks great and it feels well made, too, with thick foam headlining, proper window rubbers and a generous-sized glass rear window that has a demisting element which can clear the screen in a claimed three minutes.

The 124GT goes on sale in May in the UK, with a price still to be announced, but we think it'll be around the £33,000 mark. This is not a limited edition, by the way, so there's no ceiling on production numbers. As a car to use all year round, the GT makes more sense than the regular Spider - and the kudos of that carbon roof and the lightweight wheels certainly gives it an edge for the enthusiast driver. No question, it's my favourite 124 yet.