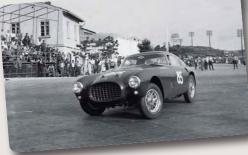

# Raw Beauty

This beautiful and rare 1953 Ferrari 250 MM started out with Pinin Farina bodywork, but was then converted to a spider by Morelli and finally shaped as per Vignale. It has an illustrious racing story to tell

Story: Ruoteclassiche/Gaetano Derosa Photos: Ruoteclassiche/Paolo Carlini

chingly beautiful, rare and successful in competition, the Mille Miglia spider designed by Alfredo Vignale is one of the great Ferraris of the early years.

One of the very first Ferraris to be equipped with the legendary 250 engine, the Vignale 250 MM Spider is indeed a rarity: as few as 15 examples were built in total.

But the car featured on these pages was not born this way. It started life as a Pinin Farina berlinetta, which was subsequently converted into a spider by Morelli and then finally changed to Vignale's shape, the way it has remained till today. This 250 was not built to be a show queen, as its Mille Miglia tag hints: this was a car designed to win

races - which it did on many occasions.

"Luigi Villoresi's ability to manage the race was a masterpiece of skill. The driver had to muster all his resources to hold the powerful 410-liter Ferrari on the road, despite the hard wet ground, to get the most of its horsepower." So said Auto Italiana magazine in the aftermath of the 1951 Mille Miglia. The acclaimed driver, Gigi, teaming up with his trusty mechanic, Piero Cassani, crossed the finish line in first place in Brescia, after racing the 1574km long route: 12 hours, 50 minutes and 18 seconds, an average of 121,822 km per hour. Villoresi's triumph was the first of the three victories achieved by the Ferrari-Vignale partnership with models which were as beautiful as they were powerful, in the