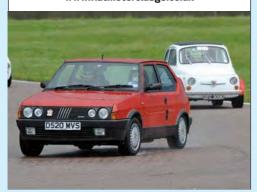

#### FIAT 124 SPIDER EUROPA

Remember when Pininfarina took over production of the Fiat 124 Spider in the 1980s? It renamed the model Spidereuropa, and now there's a new Spider Europa special edition on sale. However, as its name suggests, it's not for Brexit Britain, but only for continental customers.

That's a shame because I think it looks great, especially its 17-inch 'Historical' four-spoke alloys that evoke the style of the Cromodora alloys fitted to the 1970s Fiat 124 Abarth Rally. Also evoking a classic 1970s look is the rear boot rack and luggage set. It looks better than it works in practice, though, as it blocks your rear view entirely, and the retaining straps flap annoyingly at all speeds.

The Europa is a limited edition of just 140 examples, priced at 32,390 euros. Never mind that you can't order one in the UK: the good news is that you can buy most of the bits from Mopar to make your own one. 17in Historical alloys cost £809.68, for instance. The boot lid rack is £674.74. And the '124' grille emblem is a snip at £69.42. OK, you won't get the Europa's exclusive Red Passione paint with silver mirrors, but you can get very close.