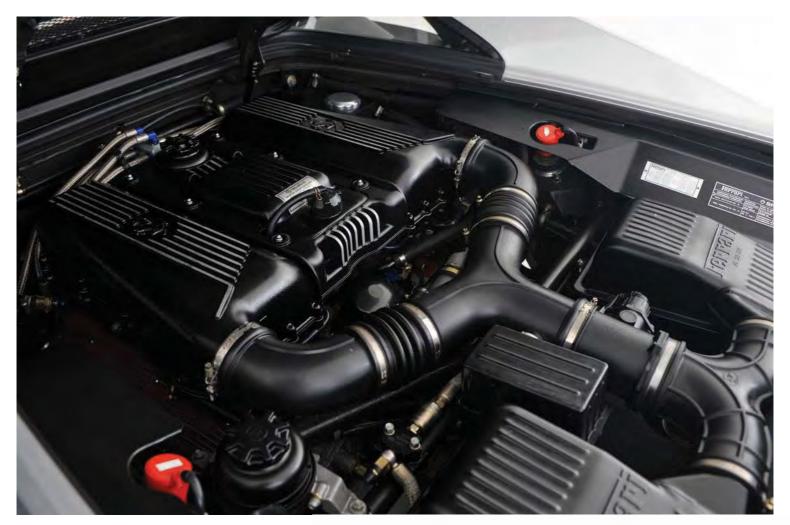

he opportunity to show the car at the Salon Prive event in 2016 and jumped at the chance. Because it has such low mileage, it was the ideal opportunity to have the team detail it. I was so proud to see my own car

displayed at the event."

For Ian, showing is only part of the experience: he prefers to drive the car as intended and is delighted with both the handling and power delivery. He says that the harder he pushes the car the better it responds.

The GTS removable top does have a tendency to allow the odd drip past its seals but Ian laughs: "It's a convertible, so the top should be off anyway".

Ian is fortunate to experience just about every model produced by Maranello but after a long hard day he can think of nothing better than jumping in his 355 to "just go and make some noise!"



actually stood at 11,273, around a quarter of which had F1 transmission. The Berlinetta was the most popular body style, followed by the Spider, with the GTS the rarest of all.

#### **DRIVING IMPRESSIONS**

The F355 is searingly fast, but you don't have to be going at insane speeds to enjoy it and you're not so insulated from the action that your licence is in danger every time you want to have some fun. Most F355s came with a manual gearbox. Few enthusiasts (is there any other kind where Ferrari is concerned?) prefer the F1 transmission. It's not that the paddleshift is a bad system, but it dispenses with one of the real Ferrari pleasures – the open alloy shift gate with its smooth snick-click change and the satisfaction of a well-executed downshift.

Ferrari specialist Nick Cartwright