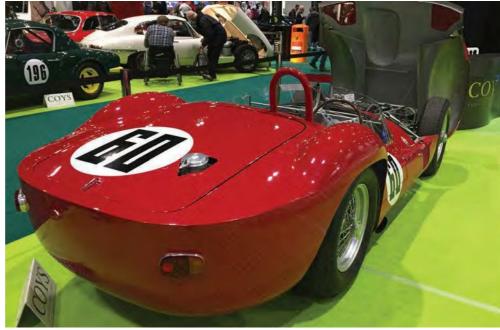

# Raw Beauty

This beautiful and rare 1953 Ferrari 250 MM started out with Pinin Farina bodywork, but was then converted to a spider by Morelli and finally shaped as per Vignale. It has an illustrious racing story to tell

Story: Ruoteclassiche/Gaetano Derosa Photos: Ruoteclassiche/Paolo Carlini

chingly beautiful, rare and successful in competition, the Mille Miglia spider designed by Alfredo Vignale is one of the great Ferraris of the early years.

One of the very first Ferraris to be equipped with the legendary 250 engine, the Vignale 250 MM Spider is indeed a rarity: as few as 15 examples were built in total.

But the car featured on these pages was not born this way. It started life as a Pinin Farina berlinetta, which was subsequently converted into a spider by Morelli and then finally changed to Vignale's shape, the way it has remained till today. This 250 was not built to be a show queen, as its Mille Miglia tag hints: this was a car designed to win