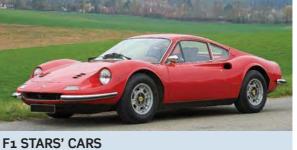

Alongside historic F1 cars, RM Sotheby's is auctioning two ex-F1 driver-owned Ferrari road cars at its forthcoming Monaco sale in May.

Heading the lots is a 1978 Ferrari 308 GTS once owned by Scuderia Ferrari F1 driver, Gilles Villeneuve. It was gifted to the Canadian driver by Enzo Ferrari at the start of his six-year association with the Ferrari racing team, when Villeneuve was in Europe for training. With 36,000km on its odometer, it has several features differentiating it from a standard production car. It was used by Villeneuve until his tragic death at the 1982 Belgian Grand Prix.

Also on sale is a 1971 Dino 246 GT once owned by

F1 driver René Arnoux. Built as a Europeanspecification M-Series Dino 246 GT, it was purchased by Arnoux before he joined Scuderia Ferrari. Arnoux subsequently had his Dino restored at the Ferrari factory.