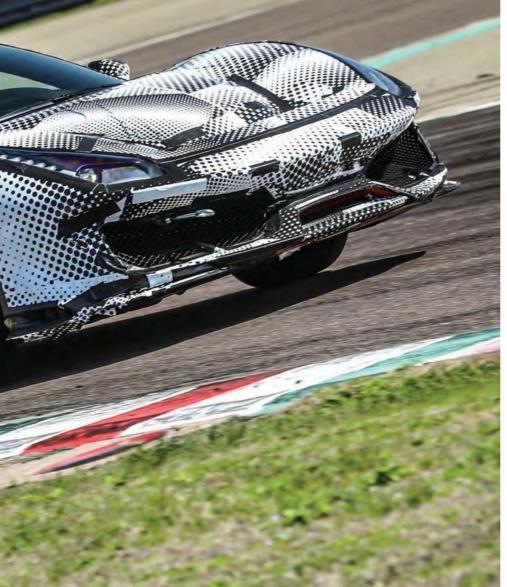

Many manufacturers talk about tenuous links between their road cars and racing, but the 488 Pista was developed at the same time as the 488 Challenge racer and they share a significant number of components and ideas, including those relocated radiators, which also reduce drag by giving the front wheels a virtual fairing. In the Pista, they've also allowed Ferrari to implement what it calls the S-Duct, giving the front end a unique appearance. The air passes through the front bumper and exits over the lower bonnet line. Apparently, this accounts for 18 per cent of the overall increase in downforce while causing just two per cent more drag. A further 23 per cent of the downforce is attributed to the front bumper reshaping ahead of the wheels. Some of the ideas used come straight from the Ferrari 488 GTE race car. In all, the Pista is 20 per cent more aerodynamically efficient in terms of its ratio of downforce to drag than the GTB. And though form

must follow function when such improvements are sought, there's no doubt that the Pista's appearance gains from the aerodynamic enhancements – it's more purposeful and menacing than ever.

Not that it's very easy for us to see the detail today, as the engineering prototype we're about to drive in Italy is covered in an eye-fooling black and white camouflage wrap. That can't disguise the aggressive stance and sharper lines, however, nor the 20-inch wheels that are more air than alloy (Ferrari's £18,000 optional carbonfibre rims were sadly not fitted to this engineering test car). This vehicle is said to be 90 per cent finished, with some final polishing and tweaking and some software changes still to be implemented.