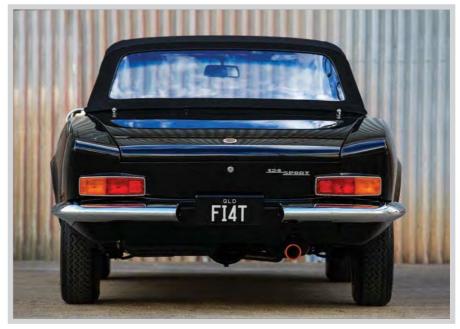

shipped to Australia.

I wanted the car to have the original look and feel. A factory option set of rare Cromodora CD3 wheels were restored and installed together with period correct reproduction Michelin XAS tyres.

Interior colour options were limited as the black original cars were only released in two colour options; Rosso (red) or Avorio (Ivory). Most Spiders around the world either had black or tan interiors, so Rosso was the obvious, rarer and more striking interior colour against the black exterior.

The restoration was completed in April 2017. My Fiat 124 Spider is exactly how I imagined it would be and I could not be prouder of the result. A special thank you to all who have contributed and supported the restoration, and for making my dream come true. The journey will continue!





# Special Offer

# HAVE YOUR CAR PROFESSIONALLY PHOTOGRAPHED IN OUR BEDFORDSHIRE STUDIO £200 + VAT













For details and prices Tel: 01462 811115 or 07789 967128 michaelward@auto-italia.net



The UK's oldest independent Ferrari specialist

@FOSKERS [3]
FOSKERSFERRARI 1
@FOSKERS [6]

THINKING OF SELLING YOUR FERRARI? WE ALWAYS REQUIRE TOP QUALITY USED FERRARI



**Ferrari F360 Coupe** £67,995 Pristine example, Nero leather, 21,500 miles.



Ferrari California 2011 £97,500 Stunning in rare Rosso Fiorano, 18,500 miles.



Ferrari 550 Maranello £114,950
V12 Tourer, Crema hide, quilted parcel shelf.



Ferrari F355 GTS 1995 £ Please call Manual, Carbon sports seats, Capristo exhaust.



**£ Please call** Ferrari F430 2007 £94,995 apristo exhaust. Just 8,993 miles, Daytona electric s