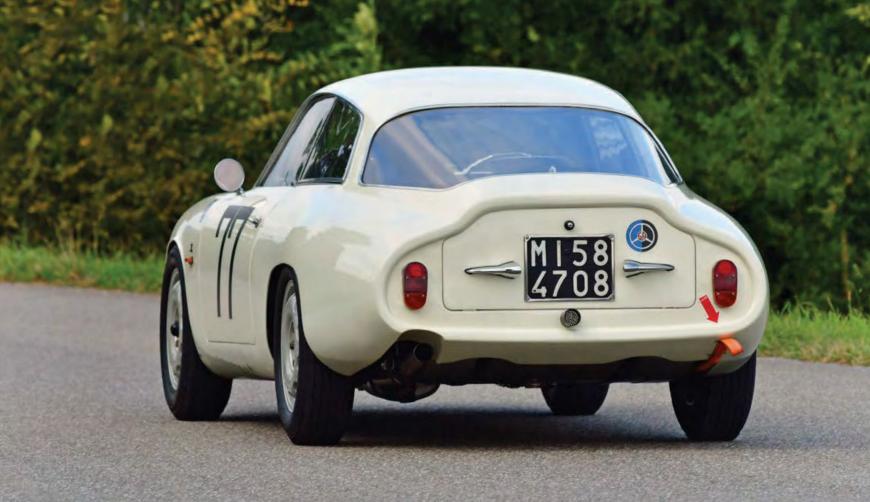

The cut-off 'Coda Tronca' tail was proven to be more aerodynamically efficient than the 'teardrop' shape

Birdcage and OSCA sports racers. After much experimentation, however, Dr Kamm came up with the theory that if you cut that long tail off vertically, before it reaches its tapered point, not only would you save a little weight but also keep the advantages of the tapered tail without sacrificing much in the overall Cd figure. Spada applied the theory to the SZ by lengthening, by 150mm over the standard SZ, and tapering the tail, but terminating it vertically behind the rear window. He also incorporated a lower nose treatment and a lower roof so that in tests around Monza, Elio Zagato was around 6mph faster than in its predecessor. Spada also added disc brakes at the front and three leading-shoe drums at the rear. The proof of the aerodynamics was borne out at Le Mans where one was timed at no less than 220km/h (137mph) on the Mulsanne Straight. Astonishing.

Any SZ is extremely rare but this one is unique in having brake cooling air scoops in the front valance