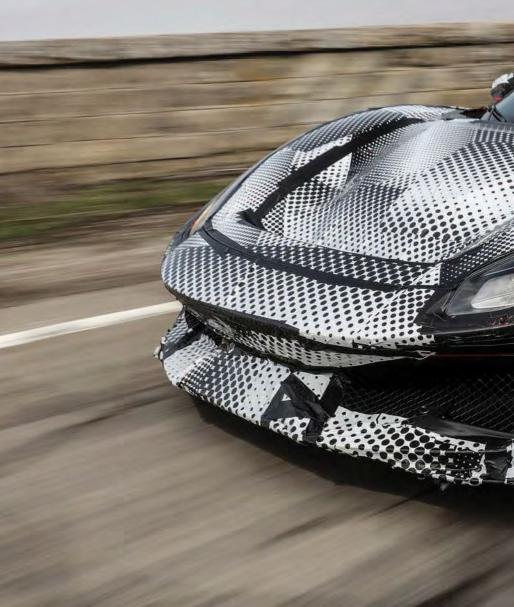

must follow function when such improvements are sought, there's no doubt that the Pista's appearance gains from the aerodynamic enhancements – it's more purposeful and menacing than ever.

Not that it's very easy for us to see the detail today, as the engineering prototype we're about to drive in Italy is covered in an eye-fooling black and white camouflage wrap. That can't disguise the aggressive stance and sharper lines, however, nor the 20-inch wheels that are more air than alloy (Ferrari's £18,000 optional carbonfibre rims were sadly not fitted to this engineering test car). This vehicle is said to be 90 per cent finished, with some final polishing and tweaking and some software changes still to be implemented.