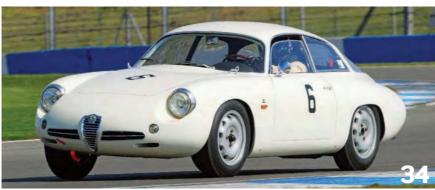

It was during 1960 that designer Ercole Spada arrived at Zagato for a short time. This was when Dr Wunibald Kamm had been expounding his theories on aerodynamics, in particular the tails of cars. The theory had always been that in order to gain lower Cd figures and cleaner airflow, the tail of a car should taper down to a point, as in the long-tailed Maserati Tipo 61

The cut-off 'Coda Tronca' tail was proven to be more aerodynamically efficient than the 'teardrop' shape

Birdcage and OSCA sports racers. After much experimentation, however, Dr Kamm came up with the theory that if you cut that long tail off vertically, before it reaches its tapered point, not only would you save a little weight but also keep the advantages of the tapered tail without sacrificing much in the overall Cd figure. Spada applied the theory to the SZ by lengthening, by 150mm over the standard SZ, and tapering the tail, but terminating it vertically behind the rear window. He also incorporated a lower nose treatment and a lower roof so that in tests around Monza, Elio Zagato was around 6mph faster than in its predecessor. Spada also added disc brakes at the front and three leading-shoe drums at the rear. The proof of the aerodynamics was borne out at Le Mans where one was timed at no less than 220km/h (137mph) on the Mulsanne Straight. Astonishing.

WEIGHT: **770kg** MAX SPEED: **124mph** 

Our featured car is one of these SZ Coda Troncas – 'truncated tails'. It's chassis number 00174, completed on 9 September 1961. According to Alfa historian, Fusi, some 62 SZs were constructed that year, the last year of SZ production, as 1962 was taken up with development of what became the TZ1.