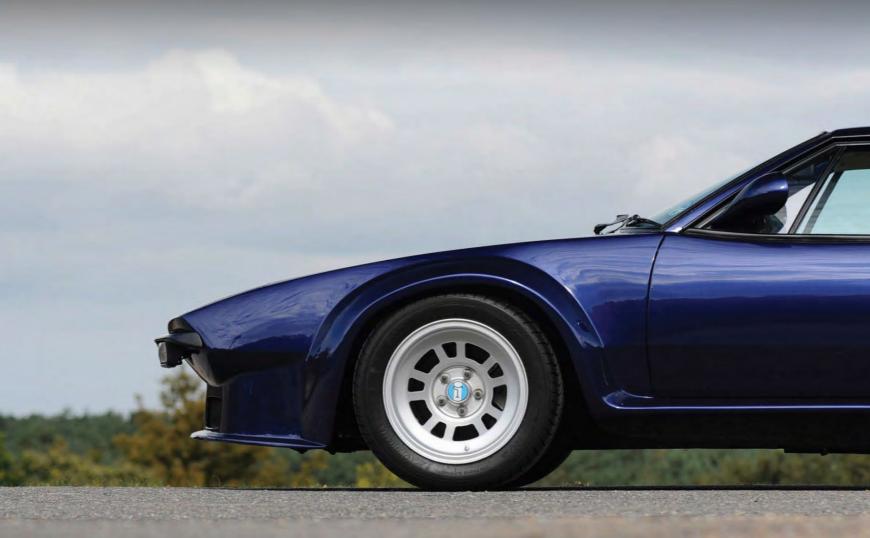

hen the Abarth version of Fiat's classic 124 Spider was launched in 1972, it came with a hardtop to improve stiffness. So it's entirely fitting that the new GT version of the current 124 Spider that Abarth has just launched comes with a hardtop.

When I first heard that the 124GT was in the pipeline, I kind of assumed it would adopt the same roof mechanism as the Mazda MX-5 RF. After all, the Abarth 124 Spider is based on the Mazda MX-5, so it would have been natural for the hardtop version simply to copy the roof system of the MX-5 RF's retractable targa design. But Abarth has its own form to follow: the fixed-hardtop Fiat-Abarth 124 Rally.

So Abarth has gone its own way. Unlike the 1970s glassfibre original, though, the 21st century Abarth 124GT hardtop is made of carbonfibre – which, Abarth says, is the only roadster on the market with a carbon hardtop. The roof sure looks great and it feels well made, too, with thick foam headlining, proper window rubbers and a generous-sized glass rear window that has a demisting element which can clear the screen in a claimed three minutes.

The hardtop is very lightweight at 16 kilograms, so it adds little to the car's overall weight (although it does

raise the centre of gravity slightly). Significantly, Abarth claims the roof benefits the torsional rigidity of the 124. I can't say I noticed a huge difference between hard and soft versions on my back-to-back drive, but it's good to boast about, I guess. Whether it adds more rigidity than the optional aluminium strut brace you can also buy, Abarth doesn't say.

With the hardtop in place, the GT does looks great. It comes in a choice of three colours: Portogallo 1974 Grey, Costa Brava 1972 Red or Turini 1975 White. The mirror caps come in either gunmetal (matching the front spoiler) or alternatively carbonfibre or red. A nocost option is the 'heritage pack' consisting of a matt black bonnet and bootlid (like the classic 124 Rally) "to prevent the driver from being dazzled by the sun." Other options include a carbonfibre rear spoiler and a carbon front bumper insert. Inside, it's all standard Abarth but you do get a very nice Bose sound system as standard.

The extra weight of the hardtop is offset somewhat by the OZ Ultra-Light 17-inch alloy wheels, which are each three kilograms lighter than the standard Abarth wheels. They also look pretty funky. Take the 16kg hardtop off and the GT weighs 12kg less than the regular 124, and with less unsprung weight, the handling is the keenest of any 124 model.

The 124GT goes on sale in May in the UK, with a price still to be announced, but we think it'll be around the £33,000 mark. This is not a limited edition, by the way, so there's no ceiling on production numbers. As a car to use all year round, the GT makes more sense than the regular Spider - and the kudos of that carbon roof and the lightweight wheels certainly gives it an edge for the enthusiast driver. No question, it's my favourite 124 yet.