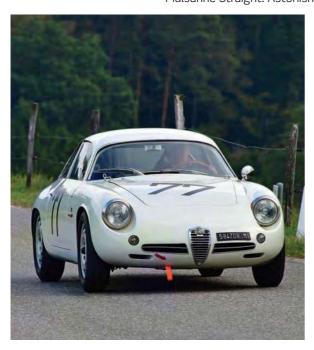

Any SZ is extremely rare but this one is unique in having brake cooling air scoops in the front valance