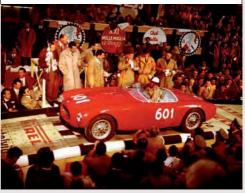

One of the very first Ferraris to be equipped with the legendary 250 engine, the Vignale 250 MM Spider is indeed a rarity: as few as 15 examples were built in total.

But the car featured on these pages was not born this way. It started life as a Pinin Farina berlinetta, which was subsequently converted into a spider by Morelli and then finally changed to Vignale's shape, the way it has remained till today. This 250 was not built to be a show queen, as its Mille Miglia tag hints: this was a car designed to win