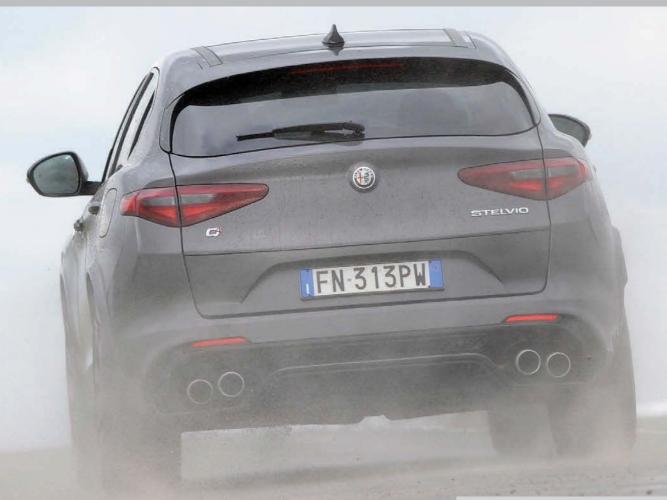

# SPLASHDOWN

The 510hp Stelvio Quadrifoglio lands in the UK in September. We bag an advance drive in Alfa's burly bruiser on British roads to find out just how well it handles them

Story by Chris Rees Images by Michael Ward

emember the weather event dubbed 'The Beast From the East' earlier this year? Well, with perfect timing for our test drive of the new Alfa Romeo Stelvio Quadrifoglio in the hills of west Berkshire and Wiltshire, we caught the final swish of the beast's tail. Arriving at our pre-arranged venue, we found it all but blocked in by snowdrifts and abandoned vehicles. Clearly, this road test was going to be a challenging one.

As it turned out, this proved to be the perfect time and place to appreciate the full glory of Alfa's new ultra-high performance SUV. Coping with 510hp on snow-spattered potholed roads would have been near-impossible in most other cars, but the Stelvio just dealt with it.

For instance, I can't imagine putting a Giulia QV in Race mode in snowmelt conditions like these. Going 'Race' turns all the car's safety systems off; and even in the dry, the 510hp Giulia is the very definition of lairy. In the wet (or indeed snow), it's positively ludicrous. Yet here I am on some super-slippery stuff and I find myself having absolute confidence in switching the Stelvio's DNA dial to its most extreme Race position.

Why? Because the Stelvio has four-wheel drive, unlike the rear-drive Giulia QV. That means you've got a safety net when the wheels start to slip in corners – which they are doing frequently on these barely deiced roads. In normal driving, 100 per cent of the Stelvio's torque is directed to the rear wheels, but when there's a loss of traction (such as on snow), up to 50 per cent of torque is sent to the front end via a transfer case. So the Stelvio behaves sedately; it's the opposite of lairy.

It also helps that there are winter tyres on our car – 20-inch Pirelli Scorpions created specifically for the QV, sized 255/45 R20 front, 285/40 R20 rear (in contrast to the regular Pirelli P Zero or P Corsa summer tyres). These provide tremendous grip on Berkshire's wintry roads, even though ultimately the winter tyre is softer than the summer one, so it doesn't deliver the same levels of dynamism that I experienced when I first drove the Stelvio QV in Dubai, where in the sweltering heat the tyres were super-grippy.

Putting the QV's prodigious power down in midcorner can still make the rear end drift, but the combination of 4x4, winter rubber and torque vectoring via the rear diff makes the transition to full grip feel almost like four-wheel steer. While that may be less fun than swinging the tail out to go degrees in a Giulia QV, ultimately the Stelvio is the quicker car in the real world because of the utter confidence you have in the 4x4 system.

So much for cornering. How about the straight-line stuff? Even with lightweight components such as the carbonfibre driveshaft and aluminium doors, wheelarches, bonnet and tailgate, the QV isn't exactly a ballerina, with a kerb weight of 1830kg. But the sheer power under the bonnet gives it a class-leading power-to-weight ratio of 279hp per tonne.

Sheer power? Yes: the 510hp turbo V6 from the

Giulia QV is utterly blistering, delivering performance that truly stuffs other SUVs. o-62mph comes up in just 3.8 seconds and it'll top out at 176mph. Yet it's so easy to drive. The massive slug of torque (600Nm) available from just 2500rpm makes it effortless. This is the first time that Alfa Romeo has mated its blistering 2.9-litre V6 Bi-Turbo engine to Q4 four-wheel drive and it fairly catapults off the line. The noise is pretty special, too, especially in Race mode; above 3000rpm the exhaust valves open fully and you get the fullbeans belly-full of decibels, with not a hint of artificially piped sound - this is an old school, analogue, heavy-metal soundtrack.

Speaking of colour, seven paint options are available for the Stelvio QV, with darker shades working better than light ones in my view. Our test car looked fairly 'stealth' in Vesuvio Grey paint – not especially standout compared to the multitude of SUVs now on our roads but there's no doubt that the striking grille and