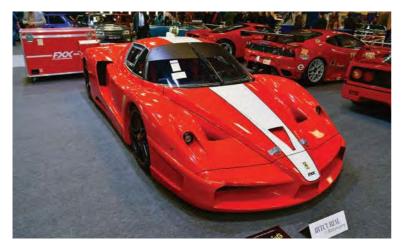

# TRUE THOROUGHBRED

Few cars excite as much as a 'Special Series' Ferrari – and the 488 Pista promises to be the most special of them all. We get behind the wheel of a pre-production prototype and come away deeply affected

Words: Shane O'Donoghue Images: Ferrari

volutions of Ferrari's core mid-engined V8 sports cars tend to be a bit special. Think 360 Challenge, 430 Scuderia and 458 Speciale, which all graced the cover of Auto Italia back in November 2015. Well, now there's a new one and it's called the 488 Pista. That name, as you probably know, means 'racetrack' in Italian, so you'd assume that this car is designed first and foremost for driving on a race circuit, yet Ferrari says that the changes to the 488 GTB that create the Pista don't detract from its on-road usability. Indeed, some of the engine updates make the new car easier to drive at slow speeds than before.

And the engine is undoubtedly at the heart of the Pista's updates. It's a twin-turbocharged 3.9-litre V8, just like in the GTB, but a massive 50 per cent of its components are new. Weight is down by 18kg (and the Pista is 9okg lighter than the GTB overall, depending on which options you specify), and the power increase is 50hp, up to 720hp. That, in case you don't have our 2015 issue to hand, represents the largest increase in

must follow function when such improvements are sought, there's no doubt that the Pista's appearance gains from the aerodynamic enhancements – it's more purposeful and menacing than ever.

Not that it's very easy for us to see the detail today, as the engineering prototype we're about to drive in Italy is covered in an eye-fooling black and white camouflage wrap. That can't disguise the aggressive stance and sharper lines, however, nor the 20-inch wheels that are more air than alloy (Ferrari's £18,000 optional carbonfibre rims were sadly not fitted to this engineering test car). This vehicle is said to be 90 per cent finished, with some final polishing and tweaking and some software changes still to be implemented.