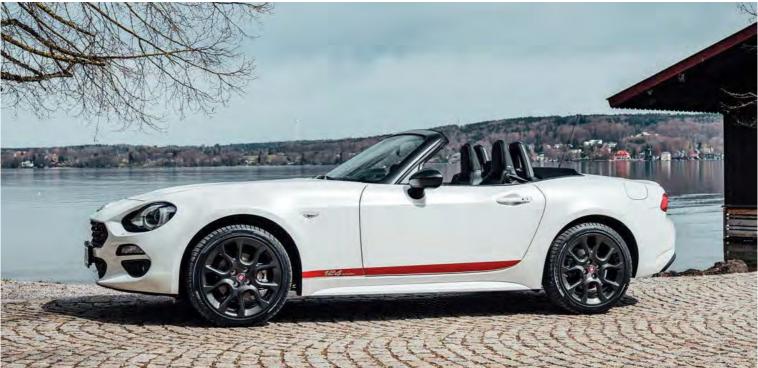

With the hardtop in place, the GT does looks great. It comes in a choice of three colours: Portogallo 1974 Grey, Costa Brava 1972 Red or Turini 1975 White. The mirror caps come in either gunmetal (matching the front spoiler) or alternatively carbonfibre or red. A nocost option is the 'heritage pack' consisting of a matt black bonnet and bootlid (like the classic 124 Rally) "to prevent the driver from being dazzled by the sun." Other options include a carbonfibre rear spoiler and a carbon front bumper insert. Inside, it's all standard Abarth but you do get a very nice Bose sound system as standard.

The 124GT goes on sale in May in the UK, with a price still to be announced, but we think it'll be around the £33,000 mark. This is not a limited edition, by the way, so there's no ceiling on production numbers. As a car to use all year round, the GT makes more sense than the regular Spider - and the kudos of that carbon roof and the lightweight wheels certainly gives it an edge for the enthusiast driver. No question, it's my favourite 124 yet.