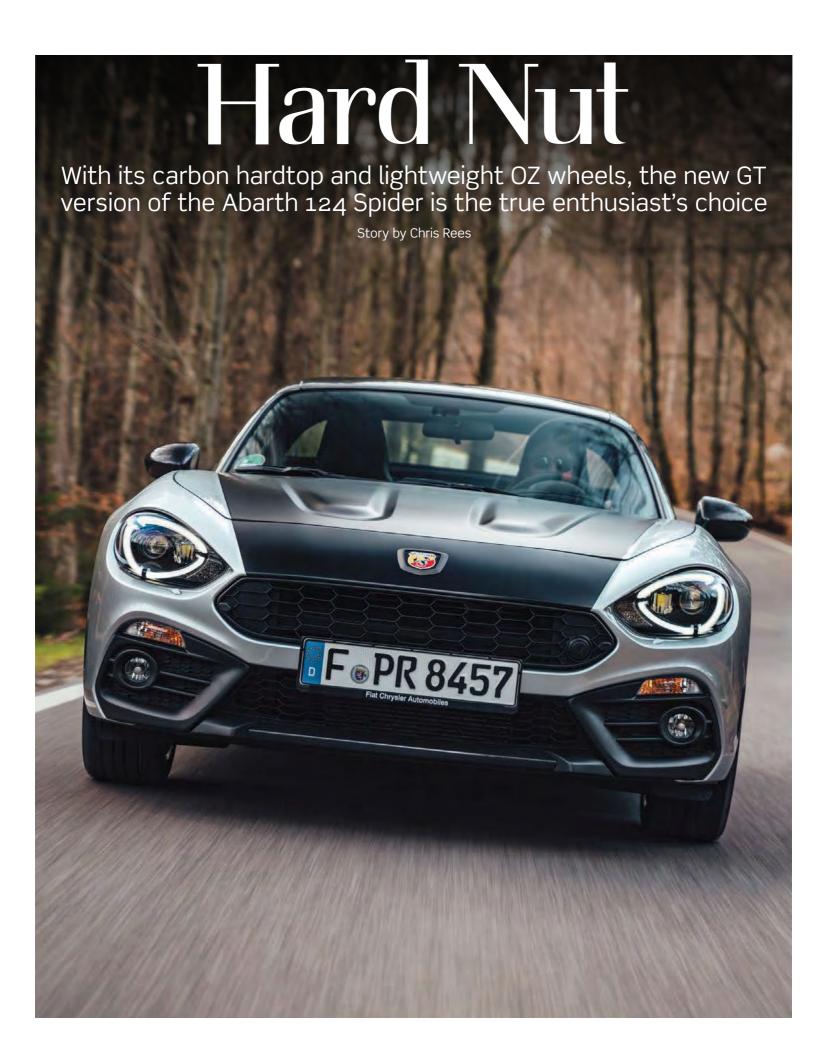

hen the Abarth version of Fiat's classic 124 Spider was launched in 1972, it came with a hardtop to improve stiffness. So it's entirely fitting that the new GT version of the current 124 Spider that Abarth has just launched comes with a hardtop.

When I first heard that the 124GT was in the pipeline, I kind of assumed it would adopt the same roof mechanism as the Mazda MX-5 RF. After all, the Abarth 124 Spider is based on the Mazda MX-5, so it would have been natural for the hardtop version simply to copy the roof system of the MX-5 RF's retractable targa design. But Abarth has its own form to follow: the fixed-hardtop Fiat-Abarth 124 Rally.

So Abarth has gone its own way. Unlike the 1970s glassfibre original, though, the 21st century Abarth 124GT hardtop is made of carbonfibre – which, Abarth says, is the only roadster on the market with a carbon hardtop. The roof sure looks great and it feels well made, too, with thick foam headlining, proper window rubbers and a generous-sized glass rear window that has a demisting element which can clear the screen in a claimed three minutes.

The 124GT goes on sale in May in the UK, with a price still to be announced, but we think it'll be around the £33,000 mark. This is not a limited edition, by the way, so there's no ceiling on production numbers. As a car to use all year round, the GT makes more sense than the regular Spider - and the kudos of that carbon roof and the lightweight wheels certainly gives it an edge for the enthusiast driver. No question, it's my favourite 124 yet.