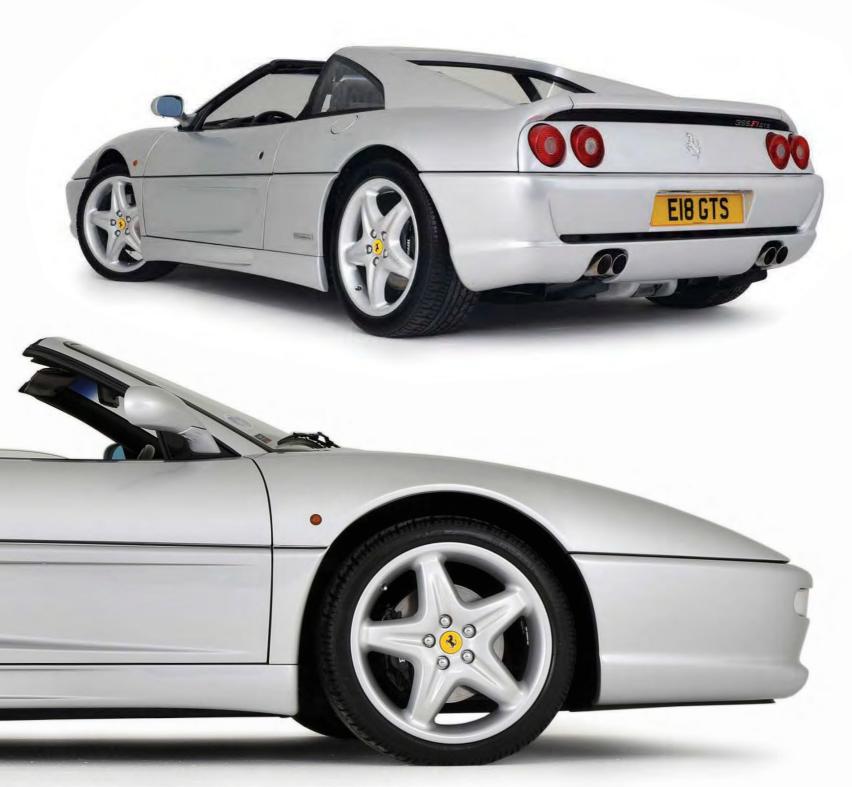

ar Ferrari would create. Pretty, technologically advanced and thrilling to drive, the F355 was, and remains, one of the most beautiful products ever to come out of Maranello, and one of the greatest driver's cars to boot. Where the 348

represented the old Ferrari, the F355 was part of the new, although as the last of Maranello's hand-made V8s it hadn't quite made the complete jump so it was something of a transitional model.

When the F355 appeared in 1994, it was offered in fixed-head (Berlinetta) and targa (GTS) flavours. The very 1980s side strakes of the 348 were banished and in their place were huge air intakes in the doors to feed the mighty F1-inspired 3.5-litre dry-sumped V8 that nestled behind the cabin. And what a powerplant it was: five valves per cylinder (three inlet, two





exhaust), four camshafts, a flat-plane crank and a peak power output of 380hp delivered at a screaming 8250rpm, while the redline was set at a stratospheric 8500rpm. With 109hp per litre the 355's V8 had the highest specific output of any naturally aspirated car available at the time.

While the GTS offered a modicum of wind-in-the-hair motoring, the 355 Spider that went on sale in 1995 was fully open, featuring an electrically operated roof – perfect for top-down cruising along the Cote d'Azur. One year later, Ferrari added driver and passenger

airbags and the engine management system was upgraded from Motronic 2.7 to 5.2. This latter step was a big deal at the time, as the newer management system ensured cleaner exhaust emissions, a smoother power delivery and a more stable idle. Ther