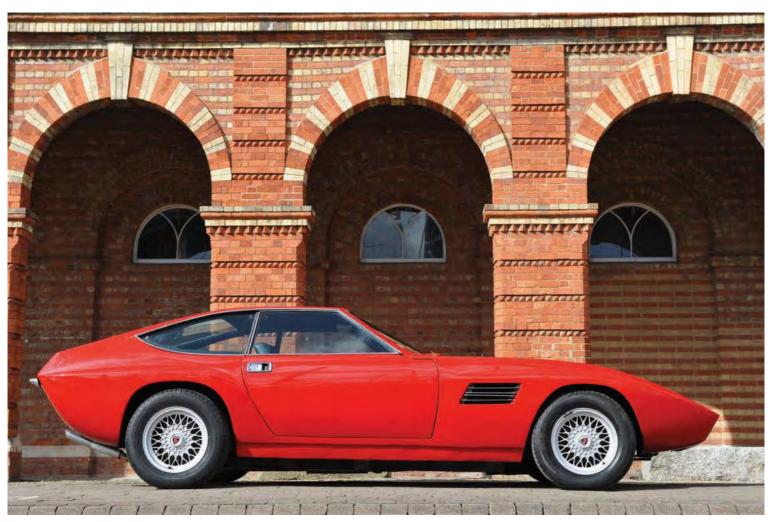

#### PANDAS CONQUER DESERT

No fewer than 400 teams competed in the latest Panda Raid 2018, a competition open only to Fiat Panda models built before 2003. Over 3000 kilometres and seven stages, the race ran from Madrid to the Sahara desert, finishing in Marrakesh in Morocco. The 10th anniversary Raid featured both 4x2 and 4x4 versions in a record entry of 400 Panda cars from as far afield as Argentina, Cambodia, USA and Italy.

# LAMBORGHINI CELEBRATES ESPADA & ISLERO 50TH

At the recent Techno Classica show in Essen, Germany, Lamborghini has celebrated the 50th anniversary of its iconic Espada and Islero models.

Nearly 1300 examples of the Espada were produced in three series: S1 (1968-1970), S2 (1970-1972) and S3 (1972-1978), making it the second-best selling model among Lamborghini classics.

On the stand at Essen was a Series III Espada from 1976, in blue with a mustard interior, currently undergoing a full restoration at Lamborghini Polo Storico. The restored car is destined for display in the Lamborghini Museum.

The Islero was also launched in 1968 and just over 220 units were built up until 1970. On display in Essen was an Islero S in Pallid Green with a Tobacco interior, and is one of the rare S models with 350hp, only 70 of which were produced.

Lamborghini is also reproducing original manuals for historic models, including Espada and Islero S owners' manuals.