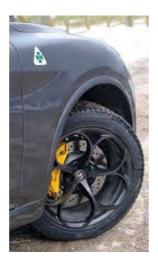

Our test car was fitted with regular brakes, rather than the carbon option (which will set you back an extra £5500) - but they're so powerful that I can't see why you'd ever need anything more. The yellow callipers (a £425 option) zing out at you, too.