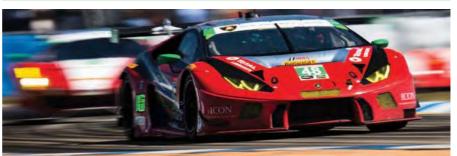

#### LAMBORGHINI WINS SEBRING

Having won the 24 Hours of Daytona in January, Lamborghini has also triumphed in the 12 Hours of Sebring. The Huracán GT3 of Paul Miller Racing won the 66th edition of the classic American endurance race.

Drivers Bryan Sellers, Madison Snow and Corey Lewis kept the Huracán GT3 in the top five positions for the entire 12-hour duration of the race during a tight fight. After more than 300 laps and over 2000km, the Huracán GT3 crossed the line in first position ahead of the Ferrari 488 GT3 and the Mercedes AMG GT3.