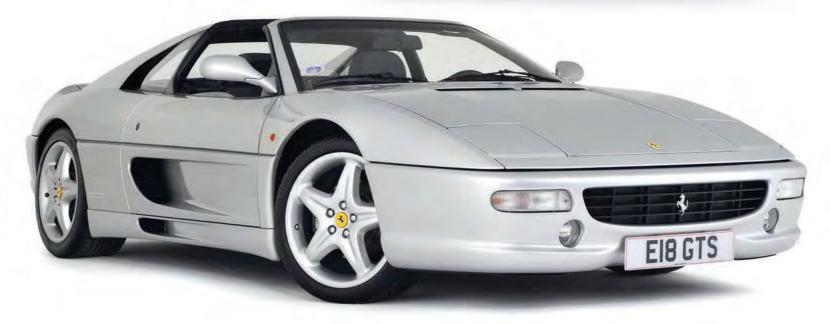

# TRUE THOROUGHBRED

Few cars excite as much as a 'Special Series' Ferrari – and the 488 Pista promises to be the most special of them all. We get behind the wheel of a pre-production prototype and come away deeply affected

Words: Shane O'Donoghue Images: Ferrari

volutions of Ferrari's core mid-engined V8 sports cars tend to be a bit special. Think 360 Challenge, 430 Scuderia and 458 Speciale, which all graced the cover of Auto Italia back in November 2015. Well, now there's a new one and it's called the 488 Pista. That name, as you probably know, means 'racetrack' in Italian, so you'd assume that this car is designed first and foremost for driving on a race circuit, yet Ferrari says that the changes to the 488 GTB that create the Pista don't detract from its on-road usability. Indeed, some of the engine updates make the new car easier to drive at slow speeds than before.

must follow function when such improvements are sought, there's no doubt that the Pista's appearance gains from the aerodynamic enhancements – it's more purposeful and menacing than ever.

Not that it's very easy for us to see the detail today, as the engineering prototype we're about to drive in Italy is covered in an eye-fooling black and white camouflage wrap. That can't disguise the aggressive stance and sharper lines, however, nor the 20-inch wheels that are more air than alloy (Ferrari's £18,000 optional carbonfibre rims were sadly not fitted to this engineering test car). This vehicle is said to be 90 per cent finished, with some final polishing and tweaking and some software changes still to be implemented.