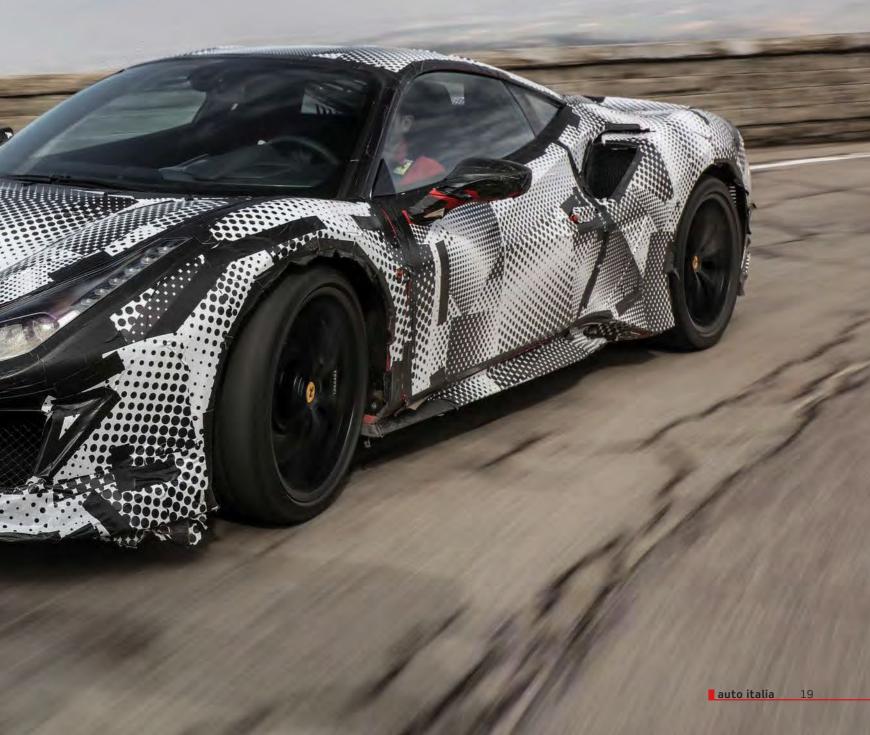

# TRUE THOROUGHBRED

Few cars excite as much as a 'Special Series' Ferrari – and the 488 Pista promises to be the most special of them all. We get behind the wheel of a pre-production prototype and come away deeply affected

must follow function when such improvements are sought, there's no doubt that the Pista's appearance gains from the aerodynamic enhancements – it's more purposeful and menacing than ever.

Not that it's very easy for us to see the detail today, as the engineering prototype we're about to drive in Italy is covered in an eye-fooling black and white camouflage wrap. That can't disguise the aggressive stance and sharper lines, however, nor the 20-inch wheels that are more air than alloy (Ferrari's £18,000 optional carbonfibre rims were sadly not fitted to this engineering test car). This vehicle is said to be 90 per cent finished, with some final polishing and tweaking and some software changes still to be implemented.

#### ON ROAD, ON TRACK

First up, we take to the road, mixing with early morning traffic through the middle of Fiorano Modenese before heading up towards the mountains. At no stage does the speed limit exceed 70km/h (44mph), which might seem like a strange environment in which to test Ferrari's most powerful V8 ever, but the reason is to prove that the Pista is still a viable road car. Within minutes of our departure there are deep, wide potholes, mini roundabouts and even speed bumps to contend with. The surface doesn't improve as we leave town, where the roads have been ravaged by severe weather. To make matters worse, it starts to rain – and the 488 Pista is fitted with sticky (in the dry) Michelin Pilot Sport Cup 2 tyres. Time to twist the familiar