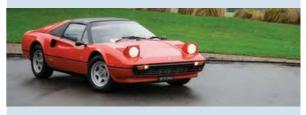

hen the Abarth version of Fiat's classic 124 Spider was launched in 1972, it came with a hardtop to improve stiffness. So it's entirely fitting that the new GT version of the current 124 Spider that Abarth has just launched comes with a hardtop.

When I first heard that the 124GT was in the pipeline, I kind of assumed it would adopt the same roof mechanism as the Mazda MX-5 RF. After all, the Abarth 124 Spider is based on the Mazda MX-5, so it would have been natural for the hardtop version simply to copy the roof system of the MX-5 RF's retractable targa design. But Abarth has its own form to follow: the fixed-hardtop Fiat-Abarth 124 Rally.

So Abarth has gone its own way. Unlike the 1970s glassfibre original, though, the 21st century Abarth 124GT hardtop is made of carbonfibre – which, Abarth says, is the only roadster on the market with a carbon hardtop. The roof sure looks great and it feels well made, too, with thick foam headlining, proper window rubbers and a generous-sized glass rear window that has a demisting element which can clear the screen in a claimed three minutes.

The 124GT goes on sale in May in the UK, with a price still to be announced, but we think it'll be around the £33,000 mark. This is not a limited edition, by the way, so there's no ceiling on production numbers. As a car to use all year round, the GT makes more sense than the regular Spider - and the kudos of that carbon roof and the lightweight wheels certainly gives it an edge for the enthusiast driver. No question, it's my favourite 124 yet.