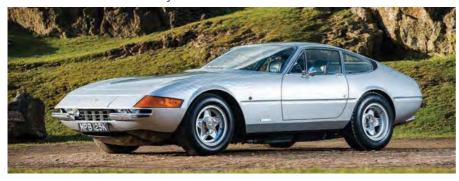

#### **FERRARI MARQUE AUCTION**

A low-mileage 1972 Ferrari 365 GTB/4 Daytona is among the cars up for grabs at the Silverstone Auctions exclusive Ferrari sale in association with Ferrari Owners' Club GB at Silverstone circuit on 18 May.

The Daytona is one of only 158 UK-supplied cars and one of 15 finished in Argento Auteuil. It was part-restored in 2012 and, with the odometer reading just 35,900 miles, it's estimated to make £500,000 to £575,000.

It joins a catalogue of 30 Ferraris offered at the sale, alongside a Ferrari memorabilia auction. For more information, visit www.silverstoneauctions.com