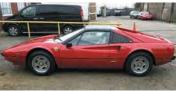

62,00kms, left-hand drive car, all invoices present. UK registration, currently in my ownership little over two years and only driven 400kms. Tool kit and tonneau cover present. 1995 car originally supplied in Switzerland and imported to Japan 1996, imported to UK 2016 and same keeper since. Car is outstanding all round and a very collectable example, used very sparingly and has been garaged all its life. Tel: 07887 420911. A268/022



**Ferrari 308 GTSi.** Silver and red leather, a/c, 11,500 miles from new, 1st owner 1982-85, 2nd owner purchased in 1985 with 7000 miles and owned for 28 years covering only 4000 miles, 3rd owner purchased in 2014 with 11,000 miles. Totally original and almost like new, never used so now needs a new home, offers invited £89,950. Tel: 07970 356911. A268/017



Ferrari 308 GTS QV. May 1983, 30,500 miles, RHD, red with Crema piped red, wing shields, red carpets, Blaupunkt Modena CD player, air conditioning, removable T-top. Extensive history file and award winner at the Northern FOC Concours, indoor and outdoor cover, full set of tools, trickle charger, occasional use and fastidiously cared for. Original handbook and regularly maintained by AE Performance in Knutsford, current owner for 14.5 years, 3 previous owners, includes private plate MSV 308, £85,000 ono. Tel: Michael Carr, 07714 155570. Email: michaeltcarr1965@gmail.com. A268/019



1998 F355 manual RHD Spider. F355 Spider in Rosso Corsa with Nero hide, owned by an FOC member for 6+ years, reluctant sale! Stunning example with 41,000 miles. Excellent service history, will be serviced and