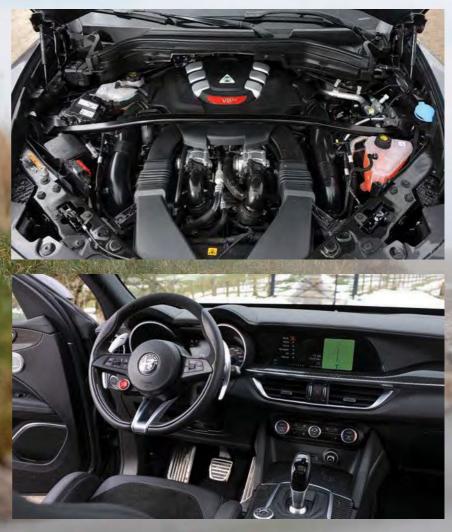

So much for cornering. How about the straight-line stuff? Even with lightweight components such as the carbonfibre driveshaft and aluminium doors, wheelarches, bonnet and tailgate, the QV isn't exactly a ballerina, with a kerb weight of 1830kg. But the sheer power under the bonnet gives it a class-leading power-to-weight ratio of 279hp per tonne.

Sheer power? Yes: the 510hp turbo V6 from the

Giulia QV is utterly blistering, delivering performance that truly stuffs other SUVs. o-62mph comes up in just 3.8 seconds and it'll top out at 176mph. Yet it's so easy to drive. The massive slug of torque (600Nm) available from just 2500rpm makes it effortless. This is the first time that Alfa Romeo has mated its blistering 2.9-litre V6 Bi-Turbo engine to Q4 four-wheel drive and it fairly catapults off the line. The noise is pretty special, too, especially in Race mode; above 3000rpm the exhaust valves open fully and you get the fullbeans belly-full of decibels, with not a hint of artificially piped sound - this is an old school, analogue, heavy-metal soundtrack.

Inside, our test car came with an all-black cabin with carbonfibre accents (genuine carbon, thank you, not the sticky-backed plastic you see all too often). The carbon-and-Alcantara steering wheel looks and feels great with its red starter button, and the seat stitching exudes an air of Italian haute couture. The central touchscreen is unchanged from the regular Stelvio, but this is one of the things I like least about the car: it's slow to work and its narrow letterbox format makes it feel small.