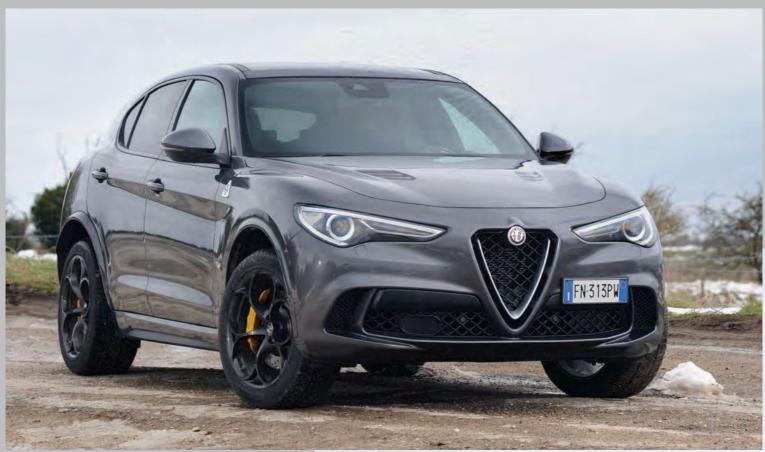

# SPLASHDOWN

The 510hp Stelvio Quadrifoglio lands in the UK in September. We bag an advance drive in Alfa's burly bruiser on British roads to find out just how well it handles them

Story by Chris Rees Images by Michael Ward

emember the weather event dubbed 'The Beast From the East' earlier this year? Well, with perfect timing for our test drive of the new Alfa Romeo Stelvio Quadrifoglio in the hills of west Berkshire and Wiltshire, we caught the final swish of the beast's tail. Arriving at our pre-arranged venue, we found it all but blocked in by snowdrifts and abandoned vehicles. Clearly, this road test was going to be a challenging one.

As it turned out, this proved to be the perfect time and place to appreciate the full glory of Alfa's new ultra-high performance SUV. Coping with 510hp on snow-spattered potholed roads would have been near-impossible in most other cars, but the Stelvio just dealt with it.