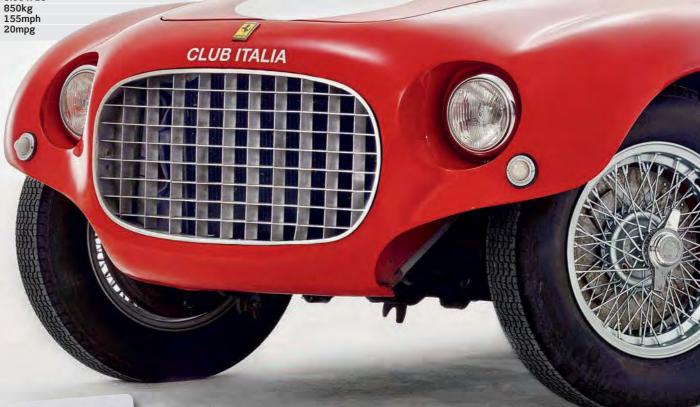

# Raw Beauty

This beautiful and rare 1953 Ferrari 250 MM started out with Pinin Farina bodywork, but was then converted to a spider by Morelli and finally shaped as per Vignale. It has an illustrious racing story to tell

Story: Ruoteclassiche/Gaetano Derosa Photos: Ruoteclassiche/Paolo Carlini

chingly beautiful, rare and successful in competition, the Mille Miglia spider designed by Alfredo Vignale is one of the great Ferraris of the early years.

One of the very first Ferraris to be equipped with the legendary 250 engine, the Vignale 250 MM Spider is indeed a rarity: as few as 15 examples were built in total.

But the car featured on these pages was not born this way. It started life as a Pinin Farina berlinetta, which was subsequently converted into a spider by Morelli and then finally changed to Vignale's shape, the way it has remained till today. This 250 was not built to be a show queen, as its Mille Miglia tag hints: this was a car designed to win