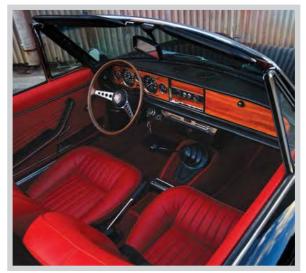

ive configuration.

At some point prior to acquiring the car, the original 1438cc engine was replaced with a 1608cc engine. The 1.6-litre engine was tossed out and replaced with an original (period correct) 1438cc engine, as designed by ex-Ferrari engineer, Aurelio Lampredi. The engine was

completely torn down and rebuilt. Every nut, bolt and component was removed, repaired and or replaced.

The goal for the exterior was perfection. It had to be, as the car was going to be painted in its original black colour. All car enthusiasts know that the colour black is not forgiving and will show up all imperfections. It would take over four years to complete the exterior with major activities such as the removal and replacement of the front end, rear quarter panels, doors and substructure.









To ensure the car retained its original look and integrity, only genuine Fiat genuine 'new old stock' panels were sourced and used. It took an immense amount of time to source all the parts, which had to be shipped to Australia.

I wanted the car to have the original look and feel. A factory option set of rare Cromodora CD3 wheels were restored and installed together with period correct reproduction Michelin XAS tyres.

Interior colour options were limited as the black original cars were only released in two colour options; Rosso (red) or Avorio (Ivory). Most Spiders around the world either had black or tan interiors, so Rosso was the obvious, rarer and more striking interior colour against the black exterior.

The restoration was completed in April 2017. My Fiat 124 Spider is exactly ho