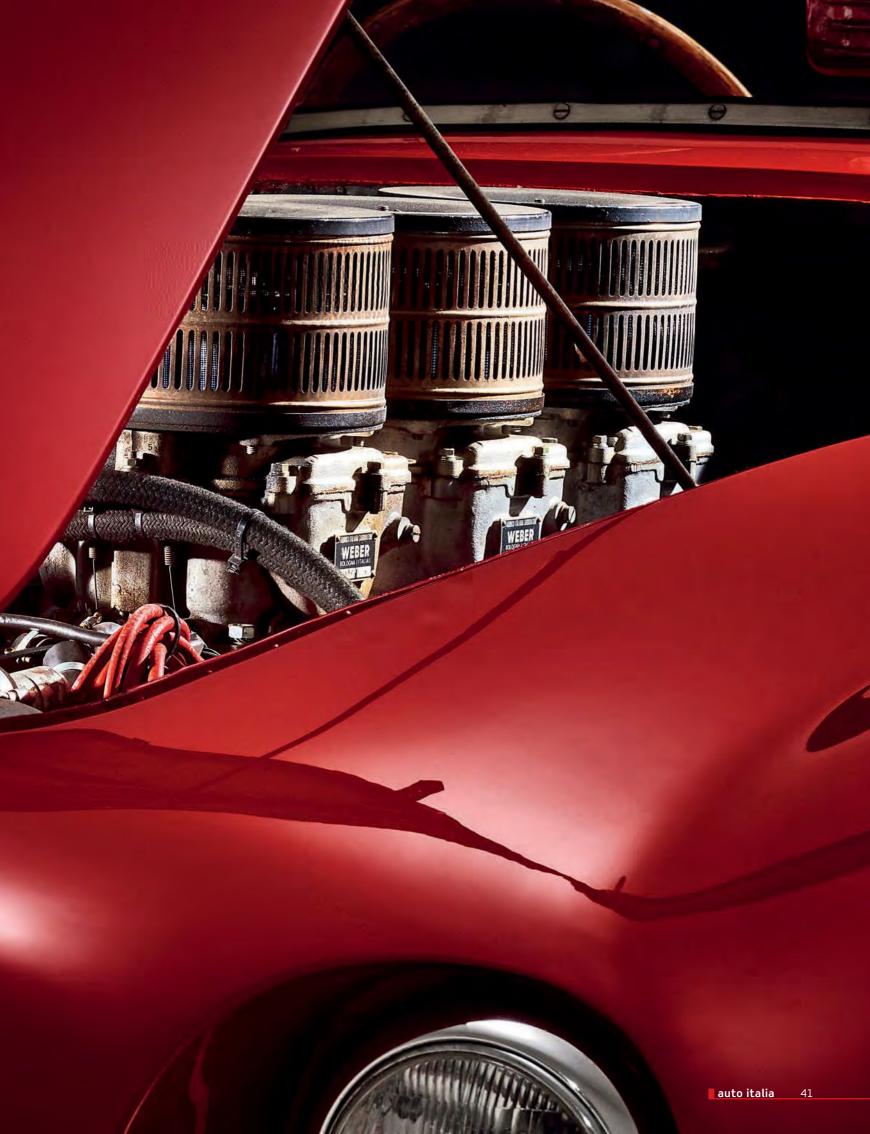

# Raw Beauty

This beautiful and rare 1953 Ferrari 250 MM started out with Pinin Farina bodywork, but was then converted to a spider by Morelli and finally shaped as per Vignale. It has an illustrious racing story to tell

Story: Ruoteclassiche/Gaetano Derosa Photos: Ruoteclassiche/Paolo Carlini

chingly beautiful, rare and successful in competition, the Mille Miglia spider designed by Alfredo Vignale is one of the great Ferraris of the early years.

One of the very first Ferraris to be equipped with the legendary 250 engine, the Vignale 250 MM Spider is indeed a rarity: as few as 15 examples were built in total.

But the car featured on these pages was not born this way. It started life as a Pinin Farina berlinetta, which was subsequently converted into a spider by Morelli and then finally changed to Vignale's shape, the way it has remained till today. This 250 was not built to be a show queen, as its Mille Miglia tag hints: this was a car designed to win