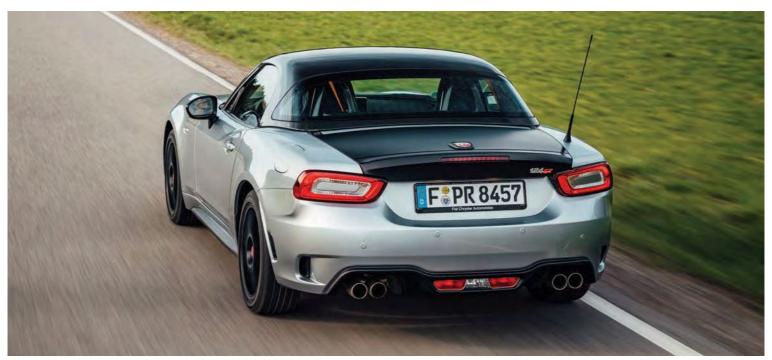

So Abarth has gone its own way. Unlike the 1970s glassfibre original, though, the 21st century Abarth 124GT hardtop is made of carbonfibre – which, Abarth says, is the only roadster on the market with a carbon hardtop. The roof sure looks great and it feels well made, too, with thick foam headlining, proper window rubbers and a generous-sized glass rear window that has a demisting element which can clear the screen in a claimed three minutes.

One downside of the insulation the hardtop provides is that you can't hear the Record Monza exhaust nearly as clearly as you do with the soft-top. That's a shame, because it's probably the fruitiest-sounding exhaust of any four-cylinder car currently on sale.

With the hardtop in place, the GT does looks great. It comes in a choice of three colours: Portogallo 1974 Grey, Costa Brava 1972 Red or Turini 1975 White. The mirror caps come in either gunmetal (matching the front spoiler) or alternatively carbonfibre or red. A nocost option is the 'heritage pack' consisting of a matt black bonnet and bootlid (like the classic 124 Rally) "to prevent the driver from being dazzled by the sun." Other options include a carbonfibre rear spoiler and a carbon front bumper insert. Inside, it's all standard Abarth but you do get a very nice Bose sound system as standard.

The extra weight of the hardtop is offset somewhat by the OZ Ultra-Light 17-inch alloy wheels, which are each three kilograms lighter than the standard Abarth wheels. They also look pretty funky. Take the 16kg hardtop off and the GT weighs 12kg less than the regular 124, and with less unsprung weight, the handling is the keenest of any 124 model.