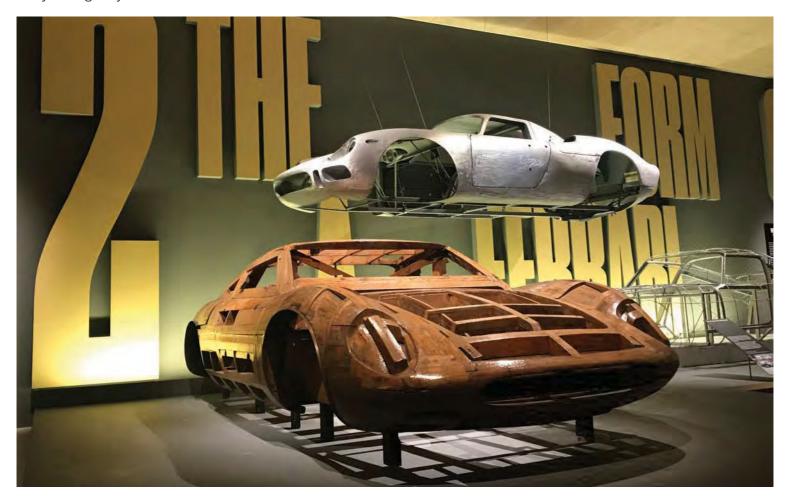

Richard Heseltine

Ferrari: Under the Skin By Andrew Nahum/Design Museum Phaidon Press ISBN: 978-0714875187 £39.95

If you missed the superb Ferrari: Under the Skin exhibition at the Design Museum in London (it's now closed, sadly), don't

despair. This fantastic book supplies an excellent overview of what was in that stunning exhibition (which you can read about on page 64).

You're almost certain to find something you never knew about Ferrari within this book's 240 pages. There are insights into not only Ferrari the man, but the nuts and bolts of what makes the Ferrari brand tick.

Written by Andrew Nahum, a technology and engineering expert from the Science Museum, it's thoroughly researched and well presented. The quality throughout is very high and the huge number of illustrations include personal ephemera, technical drawings, master models and behind-the-scenes development. Certainly not everything from the exhibition is pictured in the book - the treasures of Enzo's early life are hardly shown at all, for instance – but there's plenty enough here for Ferrari enthusiasts to get excited about. - Chris