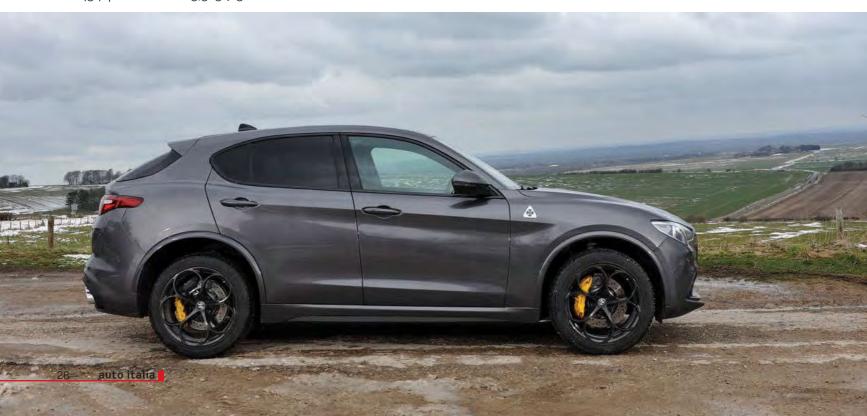

# SPLASHDOWN

The 510hp Stelvio Quadrifoglio lands in the UK in September. We bag an advance drive in Alfa's burly bruiser on British roads to find out just how well it handles them

Story by Chris Rees Images by Michael Ward

Speaking of colour, seven paint options are available for the Stelvio QV, with darker shades working better than light ones in my view. Our test car looked fairly 'stealth' in Vesuvio Grey paint – not especially standout compared to the multitude of SUVs now on our roads but there's no doubt that the striking grille and