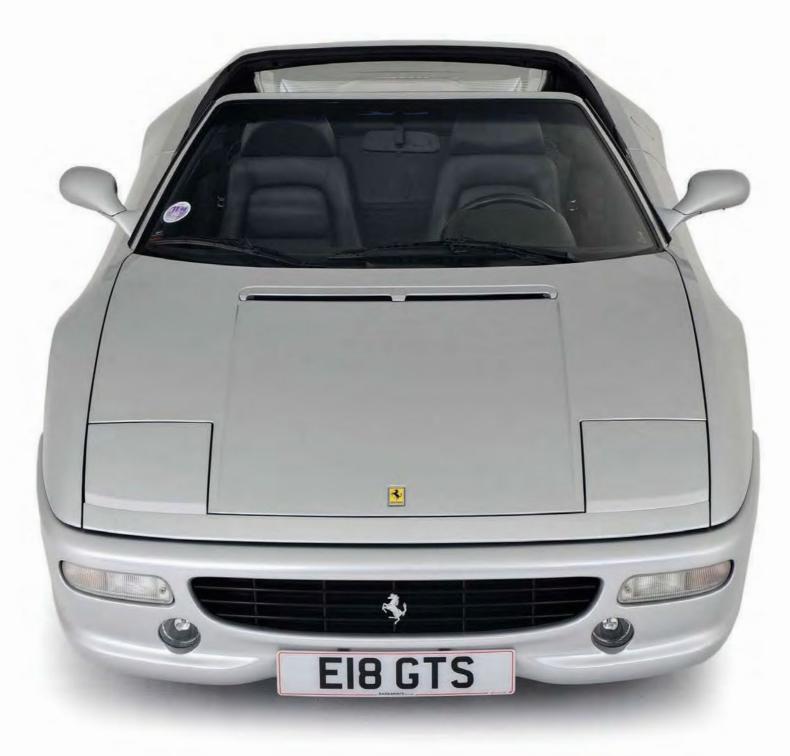

odicum of wind-in-the-hair motoring, the 355 Spider that went on sale in 1995 was fully open, featuring an electrically operated roof – perfect for top-down cruising along the Cote d'Azur. One year later, Ferrari added driver and passenger

airbags and the engine management system was upgraded from Motronic 2.7 to 5.2. This latter step was a big deal at the time, as the newer management system ensured cleaner exhaust emissions, a smoother power delivery and a more stable idle. There's much debate over which is the better system, though, because the earlier set-up provides a sharper throttle response and – in the eyes of some – extra power. Ferrari claimed the same peak power for both systems, but those in the know reckon that cars with the 2.7 set-up have noticeably more power – although











#### **COLLECTORS' GUIDE: FERRARI F355**







Targa-roofed GTS is rarest of the 355 family. Manual cars are correctly called F355; autos are 355 F1

this could be down to that sharper throttle response. In 1997 came another turning point in this model's evolution, and indeed Ferrari as a whole, because it was when the company introduced its F1 semi-automatic transmission with paddle shifts; until now

steering rack, uprated suspension, a wider track and stronger brakes, it was a great finale to a glorious production run. There was no 'Special Series' F355 but the closest to a stripped-out special was the 355 Challenge racer, while late in the production run came a

# The F1 gearbox has a reputation for getting through clutches but they're reliable if driven properly !!

all ver