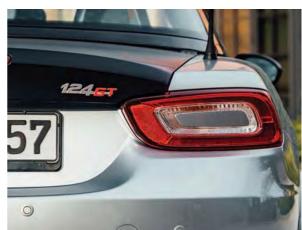

#### FIAT 124 SPIDER EUROPA

Remember when Pininfarina took over production of the Fiat 124 Spider in the 1980s? It renamed the model Spidereuropa, and now there's a new Spider Europa special edition on sale. However, as its name suggests, it's not for Brexit Britain, but only for continental customers.

That's a shame because I think it looks great, especially its 17-inch 'Historical' four-spoke alloys that evoke the style of the Cromodora alloys fitted to the 1970s Fiat 124 Abarth Rally. Also evoking a classic 1970s look is the rear boot rack and luggage set. It looks better than it works in practice, though, as it blocks your rear view entirely, and the retaining straps flap annoyingly at all speeds.

The Europa is a limited edition of just 140 examples, priced at 32,390 euros. Never mind that you can't order one in the UK: the good news is that you can buy most of the bits from Mopar to make your own one. 17in Historical alloys cost £809.68, for instance. The boot lid rack is £674.74. And the '124' grille emblem is a snip at £69.42. OK, you won't get the Europa's exclusive Red Passione paint with silver mirrors, but you can get very close.