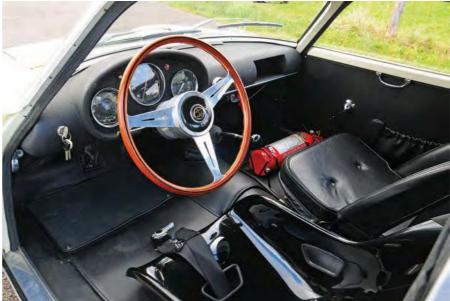

Racer it may have been, but taking it up into the hills above the city revealed what a totally useable little car this is. First problem, though, is getting in. This is a tiny, jewel-like machine with a very low roof,

hence the great aerodynamics. Once installed, though, you would be happy to stay all day. No wonder they were great long-distance cars at Sebring, Le Mans or the Coupe des Alpes.

That little 1300cc twin-cam pulls like a train and goes like a rocket. It is very difficult to believe there are so few cubic centimetres involved. The whole machine fits like a glove and can be manipulated in the same way, with a light touch, easily making sure it goes wherever you want it to with economy of effort. All the time, you play delightful Alfa tunes changing up and down those five superbly chosen gears. The brakes are firm and progressive in a way that defines all Giulietta models. With all this and superb looks, too, you can see why the following TZs were so successful if they had this as a base point. What an amazing family of cars the Giuliettas turned out to be.