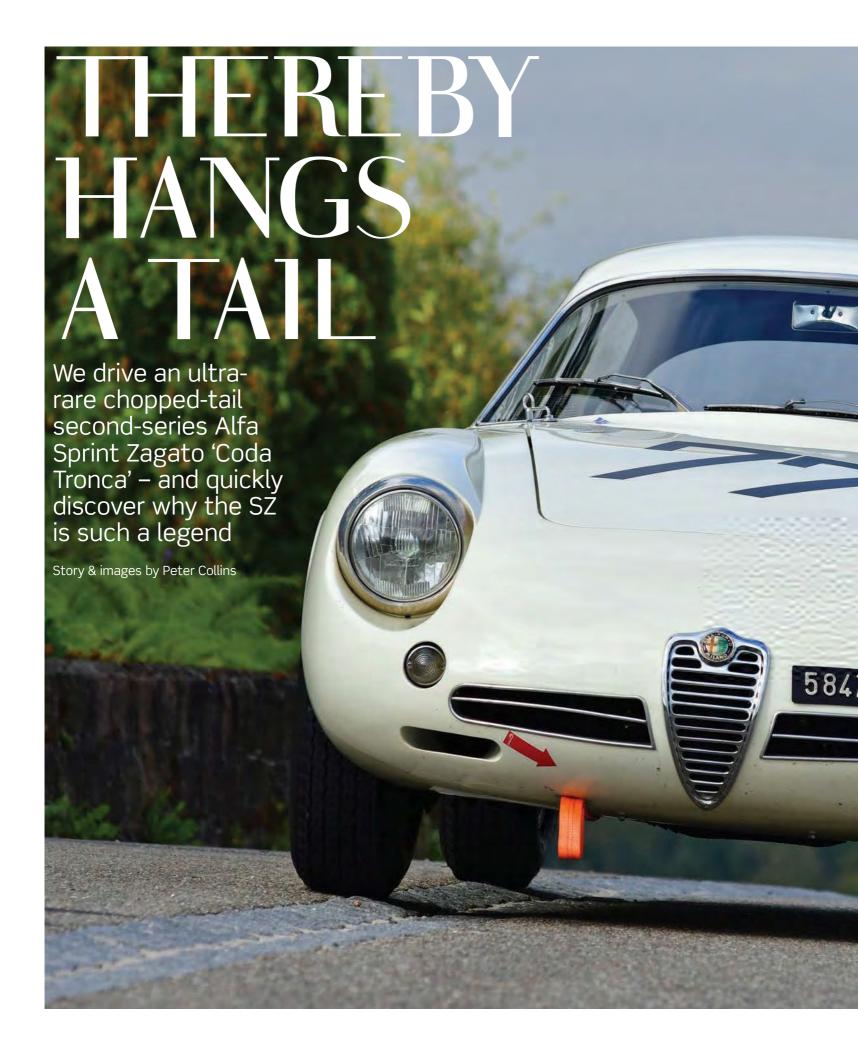

It was during 1960 that designer Ercole Spada arrived at Zagato for a short time. This was when Dr Wunibald Kamm had been expounding his theories on aerodynamics, in particular the tails of cars. The theory had always been that in order to gain lower Cd figures and cleaner airflow, the tail of a car should taper down to a point, as in the long-tailed Maserati Tipo 61

The cut-off 'Coda Tronca' tail was proven to be more aerodynamically efficient than the 'teardrop' shape

Birdcage and OSCA sports racers. After much experimentation, however, Dr Kamm came up with the theory that if you cut that long tail off vertically, before it reaches its tapered point, not only would you save a little weight but also keep the advantages of the tapered tail without sacrificing much in the overall Cd figure. Spada applied the theory to the SZ by lengthening, by 150mm over the standard SZ, and tapering the tail, but terminating it vertically behind the rear window. He also incorporated a lower nose treatment and a lower roof so that in tests around Monza, Elio Zagato was around 6mph faster than in its predecessor. Spada also added disc brakes at the front and three leading-shoe drums at the rear. The proof of the aerodynamics was borne out at Le Mans where one was timed at no less than 220km/h (137mph) on the Mulsanne Straight. Astonishing.

Any SZ is extremely rare but this one is unique in having brake cooling air scoops in the front valance