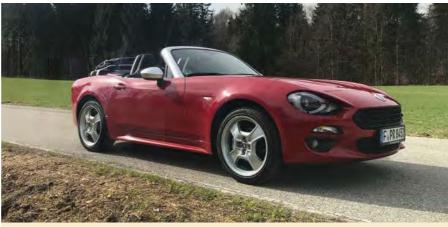

hen the Abarth version of Fiat's classic 124 Spider was launched in 1972, it came with a hardtop to improve stiffness. So it's entirely fitting that the new GT version of the current 124 Spider that Abarth has just launched comes with a hardtop.

When I first heard that the 124GT was in the pipeline, I kind of assumed it would adopt the same roof mechanism as the Mazda MX-5 RF. After all, the Abarth 124 Spider is based on the Mazda MX-5, so it would have been natural for the hardtop version simply to copy the roof system of the MX-5 RF's retractable targa design. But Abarth has its own form to follow: the fixed-hardtop Fiat-Abarth 124 Rally.

So Abarth has gone its own way. Unlike the 1970s glassfibre original, though, the 21st century Abarth 124GT hardtop is made of carbonfibre – which, Abarth says, is the only roadster on the market with a carbon hardtop. The roof sure looks great and it feels well made, too, with thick foam headlining, proper window rubbers and a generous-sized glass rear window that has a demisting element which can clear the screen in a claimed three minutes.

The hardtop is very lightweight at 16 kilograms, so it adds little to the car's overall weight (although it does

raise the centre of gravity slightly). Significantly, Abarth claims the roof benefits the torsional rigidity of the 124. I can't say I noticed a huge difference between hard and soft versions on my back-to-back drive, but it's good to boast about, I guess. Whether it adds more rigidity than the optional aluminium strut brace you can also buy, Abarth doesn't say.

There is certainly more wind noise around the hardtop's B-pillars at speed than the soft-top because of the bluff profile of the leading edges. But overall, the fact that the hardtop is much better insulated than the fabric roof means the GT is surprisingly refined. Indeed, on a German autobahn I managed to coax the GT up to an indicated 149mph (slightly higher than the claimed max, in fact) and my passenger was still able to have a phone conversation. Clearly more entertaining than talking to me...

With the hardtop in place, the GT does looks great. It comes in a choice of three colours: Portogallo 1974 Grey, Costa Brava 1972 Red or Turini 1975 White. The mirror caps come in either gunmetal (matching the front spoiler) or alternatively carbonfibre or red. A nocost option is the 'heritage pack' consisting of a matt black bonnet and bootlid (like the classic 124 Rally) "to prevent the driver from being dazzled by the sun." Other options include a carbonfibre rear spoiler and a carbon front bumper insert. Inside, it's all standard Abarth but you do get a very nice Bose sound system as standard.

The extra weight of the hardtop is offset somewhat by the OZ Ultra-Light 17-inch alloy wheels, which are each three kilograms lighter than the standard Abarth wheels. They also look pretty funky. Take the 16kg hardtop off and the GT weighs 12kg less than the regular 124, and with less unsprung weight, the handling is the keenest of any 124 model.

The 124GT goes on sale in May in the UK, with a price still to be announced, but we think it'll be around the £33,000 mark. This is not a limited edition, by the way, so there's no ceiling on production numbers. As a car to use all year round, the GT makes more sense than the regular Spider - and the kudos of that carbon roof and the lightweight wheels certainly gives it an edge for the enthusiast driver. No question, it's my favourite 124 yet.