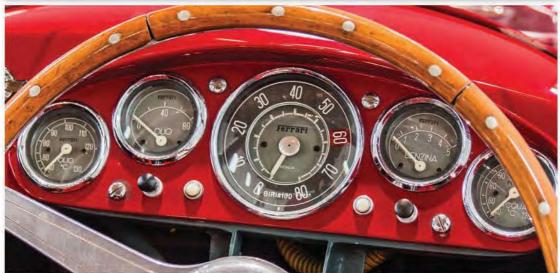

#### **FERRARI 488 PISTA**

3902cc V8 twin-turbo COMPRESSION RATIO:

9.6:1

720hp at 8000rpm POWER:

516lb ft (770Nm) at 3000rpm (in TORQUE:

seventh gear)
7-speed dual-clutch automatic, TRANSMISSION:

rear-wheel drive

BRAKES: 398 x 223 x 38mm (front) 360 x 233 x 32mm (rear)

TYRES: 245/35 ZR20 (front), 305/30 ZR20 (rear)

**DIMENSIONS:** 4605mm (L), 1975mm (W), 1206mm (H) WEIGHT: 1280kg (with optional equipment)

24.5mpg 263g/km FUEL CONSUMPTION:

CU2. MAX SPEED: 211mph 0-62MPH: 2.85sec PRICE: £252,695

road use, with the capability for extreme high-speed driving on track. That's why the 488's electronic driver aids have been further enhanced. So there's a new version (6.0) of Side Slip Control, which features the first Ferrari road car to use something called Ferrari Dynamic Enhancer (FDE). This can adjust the brake pressure at each individual calliper, much like electronic stability control, but it's designed to enhance oversteer and make it easier to control and access, no matter your skill level. Turn the Manettino to 'CT-OFF' and it is enabled.