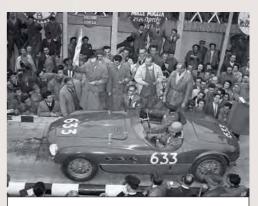

races - which it did on many occasions.

"Luigi Villoresi's ability to manage the race was a masterpiece of skill. The driver had to muster all his resources to hold the powerful 410-liter Ferrari on the road, despite the hard wet ground, to get the most of its horsepower." So said Auto Italiana magazine in the aftermath of the 1951 Mille Miglia. The acclaimed driver, Gigi, teaming up with his trusty mechanic, Piero Cassani, crossed the finish line in first place in Brescia, after racing the 1574km long route: 12 hours, 50 minutes and 18 seconds, an average of 121,822 km per hour. Villoresi's triumph was the first of the three victories achieved by the Ferrari-Vignale partnership with models which were as beautiful as they were powerful, in the