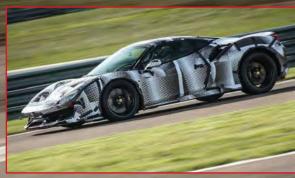

must follow function when such improvements are sought, there's no doubt that the Pista's appearance gains from the aerodynamic enhancements – it's more purposeful and menacing than ever.

Not that it's very easy for us to see the detail today, as the engineering prototype we're about to drive in Italy is covered in an eye-fooling black and white camouflage wrap. That can't disguise the aggressive stance and sharper lines, however, nor the 20-inch wheels that are more air than alloy (Ferrari's £18,000 optional carbonfibre rims were sadly not fitted to this engineering test car). This vehicle is said to be 90 per cent finished, with some final polishing and tweaking and some software changes still to be implemented.