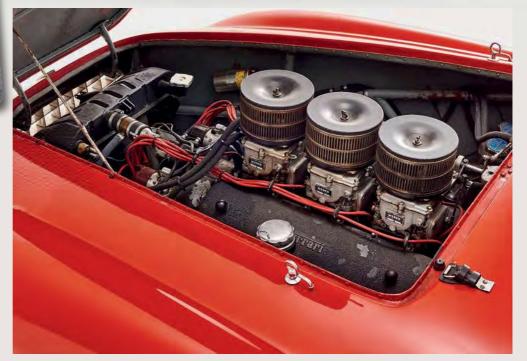

# Raw Beauty

This beautiful and rare 1953 Ferrari 250 MM started out with Pinin Farina bodywork, but was then converted to a spider by Morelli and finally shaped as per Vignale. It has an illustrious racing story to tell

Story: Ruoteclassiche/Gaetano Derosa Photos: Ruoteclassiche/Paolo Carlini

chingly beautiful, rare and successful in competition, the Mille Miglia spider designed by Alfredo Vignale is one of the great Ferraris of the early years.

One of the very first Ferraris to be equipped with the legendary 250 engine, the Vignale 250 MM Spider is indeed a rarity: as few as 15 examples were built in total.

But the car featured on these pages was not born this way. It started life as a Pinin Farina berlinetta, which was subsequently converted into a spider by Morelli and then finally changed to Vignale's shape, the way it has remained till today. This 250 was not built to be a show queen, as its Mille Miglia tag hints: this was a car designed to win