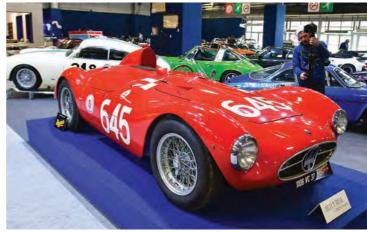

# Raw Beauty

This beautiful and rare 1953 Ferrari 250 MM started out with Pinin Farina bodywork, but was then converted to a spider by Morelli and finally shaped as per Vignale. It has an illustrious racing story to tell

Story: Ruoteclassiche/Gaetano Derosa Photos: Ruoteclassiche/Paolo Carlini

chingly beautiful, rare and successful in competition, the Mille Miglia spider designed by Alfredo Vignale is one of the great Ferraris of the early years.

One of the very first Ferraris to be equipped with the legendary 250 engine, the Vignale 250 MM Spider is indeed a rarity: as few as 15 examples were built in total.

But the car featured on these pages was not born this way. It started life as a Pinin Farina berlinetta, which was subsequently converted into a spider by Morelli and then finally changed to Vignale's shape, the way it has remained till today. This 250 was not built to be a show queen, as its Mille Miglia tag hints: this was a car designed to win

races - which it did on many occasions.

"Luigi Villoresi's ability to manage the race was a masterpiece of skill. The driver had to muster all his resources to hold the powerful 410-liter Ferrari on the road, despite the hard wet ground, to get the most of its horsepower." So said Auto Italiana magazine in the aftermath of the 1951 Mille Miglia. The acclaimed driver, Gigi, teaming up with his trusty mechanic, Piero Cassani, crossed the finish line in first place in Brescia, after racing the 1574km long route: 12 hours, 50 minutes and 18 seconds, an average of 121,822 km per hour. Villoresi's triumph was the first of the three victories achieved by the Ferrari-Vignale partnership with models which were as beautiful as they were powerful, in the