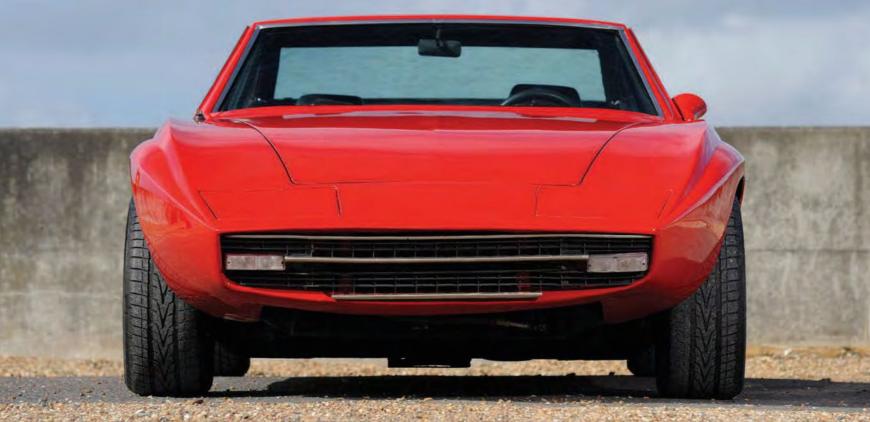

#### PANDAS CONQUER DESERT

No fewer than 400 teams competed in the latest Panda Raid 2018, a competition open only to Fiat Panda models built before 2003. Over 3000 kilometres and seven stages, the race ran from Madrid to the Sahara desert, finishing in Marrakesh in Morocco. The 10th anniversary Raid featured both 4x2 and 4x4 versions in a record entry of 400 Panda cars from as far afield as Argentina, Cambodia, USA and Italy.

# LAMBORGHINI CELEBRATES ESPADA & ISLERO 50TH

At the recent Techno Classica show in Essen, Germany, Lamborghini has celebrated the 50th anniversary of its iconic Espada and Islero models.

Nearly 1300 examples of the Espada were produced in three series: S1 (1968-1970), S2 (1970-1972) and S3 (1972-1978), making it the second-best selling model among Lamborghini classics.

On the stand at Essen was a Series III Espada from 1976, in blue with a mustard interior, currently undergoing a full restoration at Lamborghini Polo Storico. The restored car is destined for display in the Lamborghini Museum.

The Islero was also launched in 1968 and just over 220 units were built up until 1970. On display in Essen was an Islero S in Pallid Green with a Tobacco interior, and is one of the rare S models with 350hp, only 70 of which were produced.

Lamborghini is also reproducing original manuals for historic models, including Espada and Islero S owners' manuals.