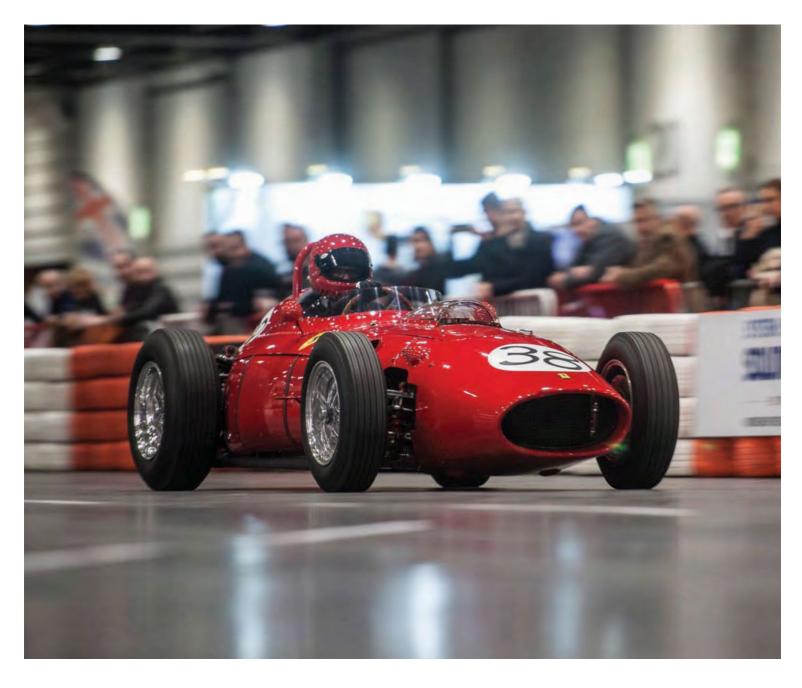

# TRUE THOROUGHBRED

Few cars excite as much as a 'Special Series' Ferrari – and the 488 Pista promises to be the most special of them all. We get behind the wheel of a pre-production prototype and come away deeply affected

Words: Shane O'Donoghue Images: Ferrari

volutions of Ferrari's core mid-engined V8 sports cars tend to be a bit special. Think 360 Challenge, 430 Scuderia and 458 Speciale, which all graced the cover of Auto Italia back in November 2015. Well, now there's a new one and it's called the 488 Pista. That name, as you probably know, means 'racetrack' in Italian, so you'd assume that this car is designed first and foremost for driving on a race circuit, yet Ferrari says that the changes to the 488 GTB that create the Pista don't detract from its on-road usability. Indeed, some of the engine updates make the new car easier to drive at slow speeds than before.