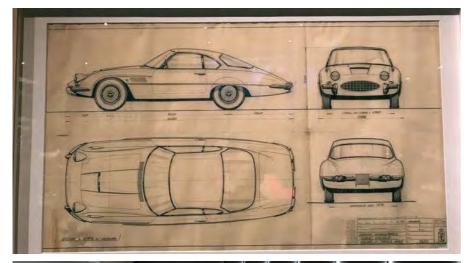

# Raw Beauty

This beautiful and rare 1953 Ferrari 250 MM started out with Pinin Farina bodywork, but was then converted to a spider by Morelli and finally shaped as per Vignale. It has an illustrious racing story to tell

Story: Ruoteclassiche/Gaetano Derosa Photos: Ruoteclassiche/Paolo Carlini

chingly beautiful, rare and successful in competition, the Mille Miglia spider designed by Alfredo Vignale is one of the great Ferraris of the early years.

One of the very first Ferraris to be equipped with the legendary 250 engine, the Vignale 250 MM Spider is indeed a rarity: as few as 15 examples were built in total.

But the car featured on these pages was not born this way. It started life as a Pinin Farina berlinetta, which was subsequently converted into a spider by Morelli and then finally changed to Vignale's shape, the way it has remained till today. This 250 was not built to be a show queen, as its Mille Miglia tag hints: this was a car designed to win