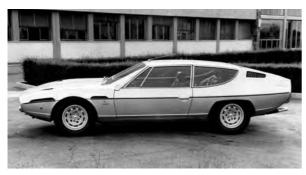

# LAMBORGHINI CELEBRATES ESPADA & ISLERO 50TH

At the recent Techno Classica show in Essen, Germany, Lamborghini has celebrated the 50th anniversary of its iconic Espada and Islero models.

Nearly 1300 examples of the Espada were produced in three series: S1 (1968-1970), S2 (1970-1972) and S3 (1972-1978), making it the second-best selling model among Lamborghini classics.

On the stand at Essen was a Series III Espada from 1976, in blue with a mustard interior, currently undergoing a full restoration at Lamborghini Polo Storico. The restored car is destined for display in the Lamborghini Museum.