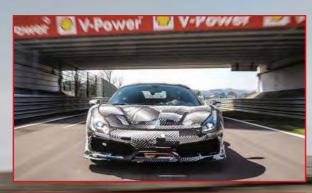

# TRUE THOROUGHBRED

Few cars excite as much as a 'Special Series' Ferrari – and the 488 Pista promises to be the most special of them all. We get behind the wheel of a pre-production prototype and come away deeply affected

Words: Shane O'Donoghue Images: Ferrari

volutions of Ferrari's core mid-engined V8 sports cars tend to be a bit special. Think 360 Challenge, 430 Scuderia and 458 Speciale, which all graced the cover of Auto Italia back in November 2015. Well, now there's a new one and it's called the 488 Pista. That name, as you probably know, means 'racetrack' in Italian, so you'd assume that this car is designed first and foremost for driving on a race circuit, yet Ferrari says that the changes to the 488 GTB that create the Pista don't detract from its on-road usability. Indeed, some of the engine updates make the new car easier to drive at slow speeds than before.

must follow function when such improvements are sought, there's no doubt that the Pista's appearance gains from the aerodynamic enhancements – it's more purposeful and menacing than ever.

Not that it's very easy for us to see the detail today, as the engineering prototype we're about to drive in Italy is covered in an eye-fooling black and white camouflage wrap. That can't disguise the aggressive stance and sharper lines, however, nor the 20-inch wheels that are more air than alloy (Ferrari's £18,000 optional carbonfibre rims were sadly not fitted to this engineering test car). This vehicle is said to be 90 per cent finished, with some final polishing and tweaking and some software changes still to be implemented.