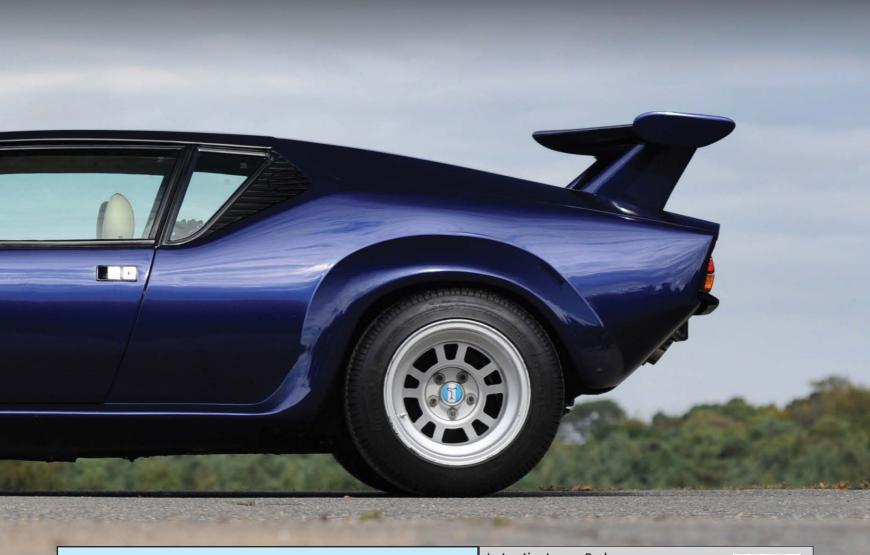

hen the Abarth version of Fiat's classic 124 Spider was launched in 1972, it came with a hardtop to improve stiffness. So it's entirely fitting that the new GT version of the current 124 Spider that Abarth has just launched comes with a hardtop.

When I first heard that the 124GT was in the pipeline, I kind of assumed it would adopt the same roof mechanism as the Mazda MX-5 RF. After all, the Abarth 124 Spider is based on the Mazda MX-5, so it would have been natural for the hardtop version simply to copy the roof system of the MX-5 RF's retractable targa design. But Abarth has its own form to follow: the fixed-hardtop Fiat-Abarth 124 Rally.

So Abarth has gone its own way. Unlike the 1970s glassfibre original, though, the 21st century Abarth 124GT hardtop is made of carbonfibre – which, Abarth says, is the only roadster on the market with a carbon hardtop. The roof sure looks great and it feels well made, too, with thick foam headlining, proper window rubbers and a generous-sized glass rear window that has a demisting element which can clear the screen in a claimed three minutes.

The hardtop is very lightweight at 16 kilograms, so it adds little to the car's overall weight (although it does

raise the centre of gravity slightly). Significantly, Abarth claims the roof benefits the torsional rigidity of the 124. I can't say I noticed a huge difference between hard and soft versions on my back-to-back drive, but it's good to boast about, I guess. Whether it adds more rigidity than the optional aluminium strut brace you can also buy, Abarth doesn't say.

With the hardtop in place, the GT does looks great. It comes in a choice of three colours: Portogallo 1974 Grey, Costa Brava 1972 Red or Turini 1975 White. The mirror caps come in either gunmetal (matching the front spoiler) or alternatively carbonfibre or red. A nocost option is the 'heritage pack' consisting of a matt black bonnet and bootlid (like the classic 124 Rally) "to prevent the driver from being dazzled by the sun." Other options include a carbonfibre rear spoiler and a carbon front bumper insert. Inside, it's all standard Abarth but you do get a very nice Bose sound system as standard.

The extra weight of the hardtop is offset somewhat by the OZ Ultra-Light 17-inch alloy wheels, which are each three kilograms lighter than the standard Abarth wheels. They also look pretty funky. Take the 16kg hardtop off and the GT weighs 12kg less than the regular 124, and with less unsprung weight, the handling is the keenest of any 124 model.