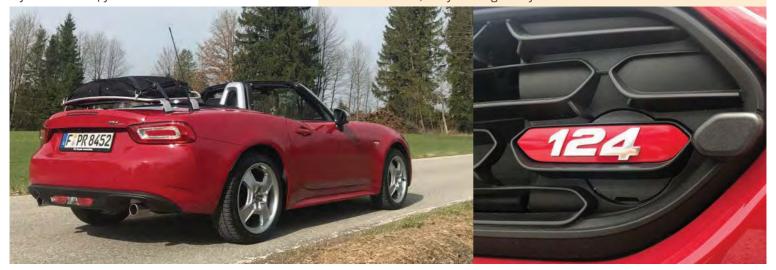

hen the Abarth version of Fiat's classic 124 Spider was launched in 1972, it came with a hardtop to improve stiffness. So it's entirely fitting that the new GT version of the current 124 Spider that Abarth has just launched comes with a hardtop.

When I first heard that the 124GT was in the pipeline, I kind of assumed it would adopt the same roof mechanism as the Mazda MX-5 RF. After all, the Abarth 124 Spider is based on the Mazda MX-5, so it would have been natural for the hardtop version simply to copy the roof system of the MX-5 RF's retractable targa design. But Abarth has its own form to follow: the fixed-hardtop Fiat-Abarth 124 Rally.

So Abarth has gone its own way. Unlike the 1970s glassfibre original, though, the 21st century Abarth 124GT hardtop is made of carbonfibre – which, Abarth says, is the only roadster on the market with a carbon hardtop. The roof sure looks great and it feels well made, too, with thick foam headlining, proper window rubbers and a generous-sized glass rear window that has a demisting element which can clear the screen in a claimed three minutes.

Unlike the 1972 Rally's fixed hardtop, the 2018 iteration is removable, although it's hardly the work of an instant. You have to undo five screws using a hex key: two on the outside (hidden by little covers), two

Bilstein springs

280mm vented discs (fr); BRAKES: 280mm solid discs (r)

205/45 R17

TYRES: **DIMENSIONS:** 4054mm (L), 1740mm (W), 1233mm (H)

WEIGHT: MAX SPEED: 143mph 0-62MPH: 6 8sec £33,000 (est) PRICE:

inside at the back and one above the windscreen. It takes a few minutes to do, but you'll obviously need somewhere to store it. Once removed, the standard soft-top is ready to be used instead.

With the hardtop in place, the GT does looks great. It comes in a choice of three colours: Portogallo 1974 Grey, Costa Brava 1972 Red or Turini 1975 White. The mirror caps come in either gunmetal (matching the front spoiler) or alternatively carbonfibre or red. A nocost option is the 'heritage pack' consisting of a matt black bonnet and bootlid (like the classic 124 Rally) "to prevent the driver from being dazzled by the sun." Other options include a carbonfibre rear spoiler and a carbon front bumper insert. Inside, it's all standard Abarth but you do get a very nice Bose sound system as standard.