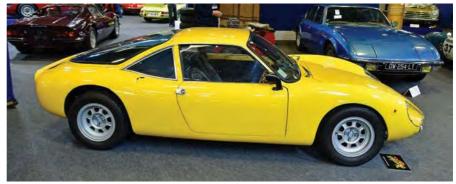

#### FIAT 124 SPIDER EUROPA

Remember when Pininfarina took over production of the Fiat 124 Spider in the 1980s? It renamed the model Spidereuropa, and now there's a new Spider Europa special edition on sale. However, as its name suggests, it's not for Brexit Britain, but only for continental customers.

That's a shame because I think it looks great, especially its 17-inch 'Historical' four-spoke alloys that evoke the style of the Cromodora alloys fitted to the 1970s Fiat 124 Abarth Rally. Also evoking a classic 1970s look is the rear boot rack and luggage set. It looks better than it works in practice, though, as it blocks your rear view entirely, and the retaining straps flap annoyingly at all speeds.

The Europa is a limited edition of just 140 examples, priced at 32,390 euros. Never mind that you can't order one in the UK: the good news is that you can buy most of the bits from Mopar to make your own one. 17in Historical alloys cost £809.68, for instance. The boot lid rack is £674.74. And the '124' grille emblem is a snip at £69.42. OK, you won't get the Europa's exclusive Red Passione paint with silver mirrors, but you can get very close.