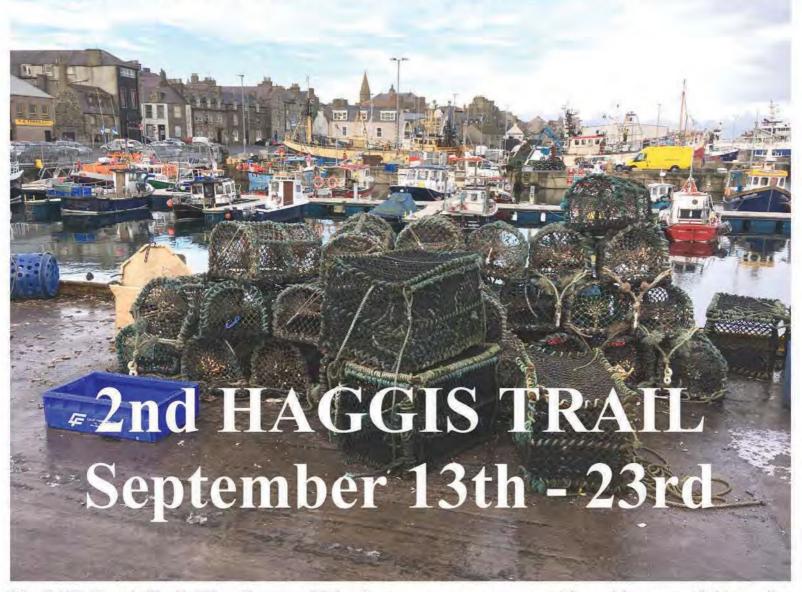

The 2nd Haggis Trail takes in the East Coast via Alnwick, Edinburgh, St. Andrews, and Aberdeen as far as the fishing port of Fraserburgh (above) before heading west through Inverness to take a trip on the famous Jacobite Express from Fort William to Mallaig and then on to the final night in Dunblane.