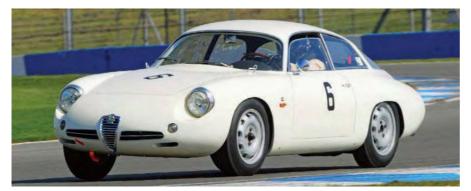

The cut-off 'Coda Tronca' tail was proven to be more aerodynamically efficient than the 'teardrop' shape

Birdcage and OSCA sports racers. After much experimentation, however, Dr Kamm came up with the theory that if you cut that long tail off vertically, before it reaches its tapered point, not only would you save a little weight but also keep the advantages of the tapered tail without sacrificing much in the overall Cd figure. Spada applied the theory to the SZ by lengthening, by 150mm over the standard SZ, and tapering the tail, but terminating it vertically behind the rear window. He also incorporated a lower nose treatment and a lower roof so that in tests around Monza, Elio Zagato was around 6mph faster than in its predecessor. Spada also added disc brakes at the front and three leading-shoe drums at the rear. The proof of the aerodynamics was borne out at Le Mans where one was timed at no less than 220km/h (137mph) on the Mulsanne Straight. Astonishing.

WEIGHT: **770kg** MAX SPEED: **124mph** 

Our featured car is one of these SZ Coda Troncas – 'truncated tails'. It's chassis number 00174, completed on 9 September 1961. According to Alfa historian, Fusi, some 62 SZs were constructed that year, the last year of SZ production, as 1962 was taken up with development of what became the TZ1.