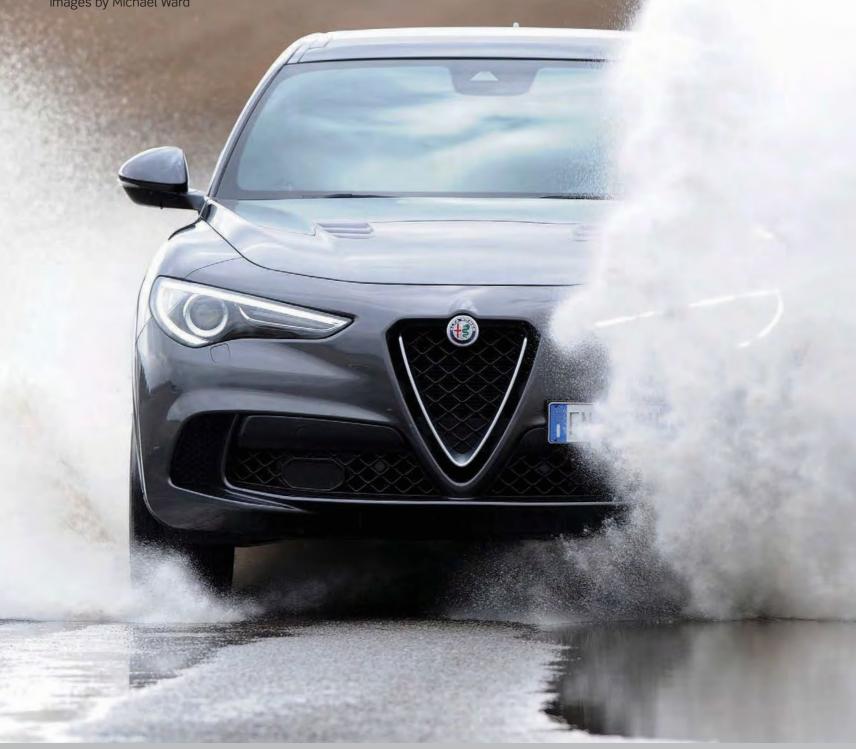

# SPLASHDOWN

The 510hp Stelvio Quadrifoglio lands in the UK in September. We bag an advance drive in Alfa's burly bruiser on British roads to find out just how well it handles them

Story by Chris Rees Images by Michael Ward

emember the weather event dubbed 'The Beast From the East' earlier this year? Well, with perfect timing for our test drive of the new Alfa Romeo Stelvio Quadrifoglio in the hills of west Berkshire and Wiltshire, we caught the final swish of the beast's tail. Arriving at our pre-arranged venue, we found it all but blocked in by snowdrifts and abandoned vehicles. Clearly, this road test was going to be a challenging one.

As it turned out, this proved to be the perfect time and place to appreciate the full glory of Alfa's new ultra-high performance SUV. Coping with 510hp on snow-spattered potholed roads would have been near-impossible in most other cars, but the Stelvio just dealt with it.