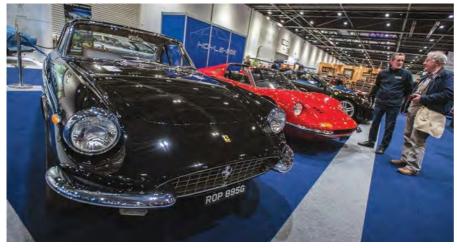

#### MONTREALS MAKE MONEY

At the recent Classic Car Auctions sale at the Classic Car & Restoration Show, the highest price achieved was for a restored 1972 Alfa Montreal, which sold above its upper estimate for £59,400. Another Montreal project car also sold for £28,600 to an internet bid from New Zealand, again above its upper estimate.

#### **FERRARI MARQUE AUCTION**

A low-mileage 1972 Ferrari 365 GTB/4 Daytona is among the cars up for grabs at the Silverstone Auctions exclusive Ferrari sale in association with Ferrari Owners' Club GB at Silverstone circuit on 18 May.

The Daytona is one of only 158 UK-supplied cars and one of 15 finished in Argento Auteuil. It was part-restored in 2012 and, with the odometer reading just 35,900 miles, it's estimated to make £500,000 to £575,000.

It joins a catalogue of 30 Ferraris offered at the sale, alongside a Ferrari memorabilia auction. For more information, visit www.silverstoneauctions.com