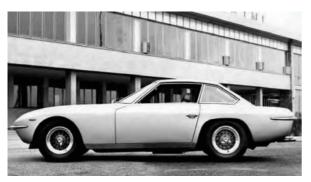

# LAMBORGHINI CELEBRATES ESPADA & ISLERO 50TH

At the recent Techno Classica show in Essen, Germany, Lamborghini has celebrated the 50th anniversary of its iconic Espada and Islero models.

Nearly 1300 examples of the Espada were produced in three series: S1 (1968-1970), S2 (1970-1972) and S3 (1972-1978), making it the second-best selling model among Lamborghini classics.

The Islero was also launched in 1968 and just over 220 units were built up until 1970. On display in Essen was an Islero S in Pallid Green with a Tobacco interior, and is one of the rare S models with 350hp, only 70 of which were produced.