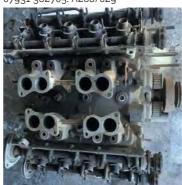

And the engine is undoubtedly at the heart of the Pista's updates. It's a twin-turbocharged 3.9-litre V8, just like in the GTB, but a massive 50 per cent of its components are new. Weight is down by 18kg (and the Pista is 9okg lighter than the GTB overall, depending on which options you specify), and the power increase is 50hp, up to 720hp. That, in case you don't have our 2015 issue to hand, represents the largest increase in

power for a Ferrari 'Special Series' model yet. But the figures only tells part of the story, as Ferrari's powertrain engineers obsessively worked on improving all aspects of the engine's performance. Response, usability and sound were focused on just as much as the peak output. Key new components include (but are certainly not limited to) a carbon intake plenum, lighter inlet valves and springs, titanium connecting rods, lighter flywheel and crankshaft, Inconel exhaust manifolds, speed sensors on the turbos and larger intercoolers.

Bigger intercoolers have been made possible by a rethink of the car's airflow management and a focus on reducing the air temperature into the engine (to the benefit, ultimately, of performance and efficiency). The main engine air intakes on the GTB are ahead of the rear wheels, above the intercoolers (hence the horizontal split in the visible intake behind the doors), but the Pista's engine takes its air exclusively from new openings at the back of the car, integrated into the restyling that includes a larger

spoiler at the trailing edge of the deck. This repositioning also contributes to engine performance. Not content with the increase in surface area of the intercoolers, Ferrari then had a look at the air feeding them and realised that hot air exiting the 488 GTB's radiators (mounted low down in the nose, sloping down from front to back) was making its way to the intercooler inlets. For the Pista, the radiators slope the other way. That contributes to a net reduction in temperature of the air entering the engine's cylinders of 15 degrees – a massive improvement.