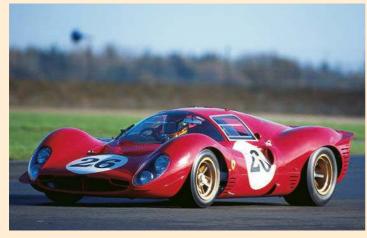

#### Mauro Forghieri Ex-Technical Director, Scuderia Ferrari Italian

- 1 Ferrari 330 P4 (below) 2 Ferrari 275 GTB
- 3 Aston Martin Top of
- the Range
- 4 BMW 2002 Touring
- 5 Dino 246
- 6 Lancia Aurelia B24 Spider
- 7 Lexus SUV
- 8 Jaguar E-Type
- 9 Any electric car

The specification of these cars was a multi-tubular chassis based around a backbone structure, into which the new 3.5-litre engine was fitted, slightly canted to the left to reduce bonnet height. Front suspension was independent by double wishbones and coil springs, whilst the rear had a De Dion tube running behind the final drive, suspended on coil springs. The transmission was now by a five-speed gearbox in unit with the final drive. Massive aluminium drum brakes were fitted all round, those at the rear being inboard. By the spring of 1953, the six-cylinder engine was developing 275hp at 650orpm, utilising no less than six single-choke Weber carburettors.