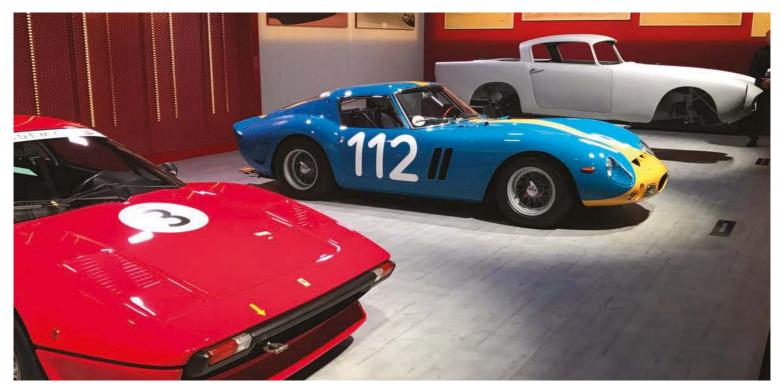

## Universo Ferrari

For the first time ever, 'Universo Ferrari' opened the marque's doors to a huge exhibition showcasing everything Ferrari

Story by Chris Rees

he world of Ferrari can sometimes seem distant and exclusive. Ferrari famously unveils its latest models at private viewings for a handful of favoured clients. But the pioneering Universo Ferrari event saw the Prancing Horse let everyman climb on its back.

For four weeks in September 2019, a specially built structure at the Fiorano circuit housed a whole cornucopia of Prancing Horse

experiences - the very first event of its kind.

The exhibition spanned all aspects of Ferrari. Greeting us in the first hall was this year's SF90 F1 car, the car that had just taken Charles Leclerc to victory at the Monza Grand Prix. Another area was dedicated to Corse Clienti and Competizioni GT track cars, featuring an FXX-K Evo among others. Closed-wheel racing was celebrated by the trophy won this year by a Ferrari 488 GTE at the 24 Hours of Le Mans.

Rarely seen together was the full range of Ferrari's new models; every single model in the road car range represented, from the Portofino right up to Ferrari's first series-

production hybrid supercar, the SFgo Stradale, which made its European debut here. The Monza SP1 and SP2 were on show as well, on a dedicated platform overlooking the Fiorano circuit. The track itself saw countless laps completed by several different new models.

Ferrari eschewed Frankfurt Motor Show completely to launch new cars on home turf. Cars, plural? Yes, for the first time ever, it was not one but two series production cars debuting at the same time: Universo Ferrari represented the first chance for anyone to experience two new spiders in the metal, with the world premieres of the F8 Spider and 812 GTS.

The sheer scale of the event was mighty, with more than 10,000 people welcomed. While favoured clients got the first look, one of the main points about Universo Ferrari was that it wasn't exclusive at all. The gates were flung open not only to suppliers, partners and employees but also, perhaps most significantly, the general public, the latter being able to attend on two weekends (21-22 and 28-29 September).