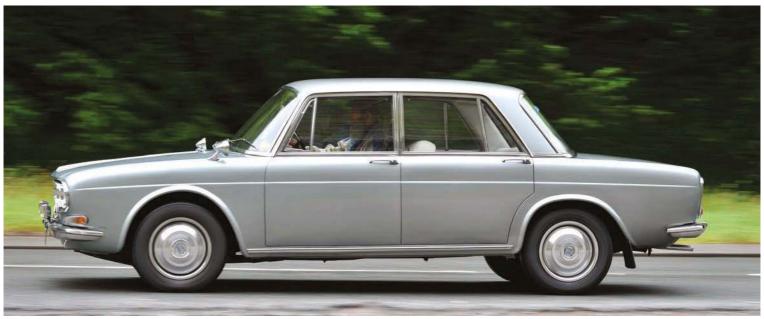

### 1965 LANCIA FLAVIA CONVERTIBLE

Potent 1.8 litre model designed by Giovanni Michelotti. One of only 40 right-hand drive examples Subject of a full restoration by marque experts in 2018. Supplied with detachable factory hard-to

But cruising really isn't the F8's home territory. That lies in the hills that stretch up invitingly ahead, populated by sweeping bends and hairpins. The Tributo can be fired from corner to corner with machine-gun brutality. Forget mid-engined nervousness; it feels more planted than many cars with four-wheel drive. Turn-in is so confident. You can lean on the front end to a ridiculous degree and it really bites. That's especially so when you start exploring the inviting steering wheel manettino driving mode toggle. I spend a lot of my time in 'Race' mode but even when I switch to 'CT-Off' mode, it's almost impossible to unstick the rear end in the dry.