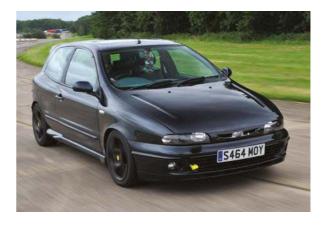

## ITALIAN QUARTER @ GLOUCESTER

The Italian Quarter @ Gloucester Goes Retro took place in August. Organised by the Italian Auto Moto Club, this addition to the Gloucester Goes Retro event was a great success. Displays were located in the historic and picturesque Gloucester Docks. Encouraged by the magnificent weather, enthusiasts and the public thronged through the Italian car displays all day, chatting and comparing notes with the entrants, creating a relaxed and friendly atmosphere. The event is planned to be repeated in 2020.