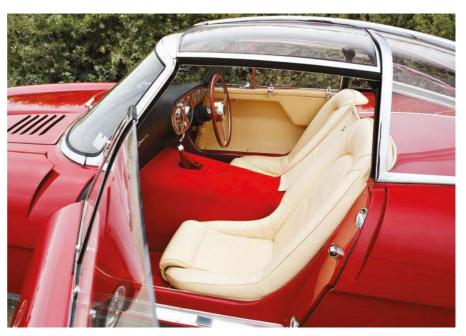

# GOING WITH THE FLOW

One of the most extraordinary – and coveted – Alfa Romeos of all time is Pinin Farina's SuperFlow. We tell its story through four different iterations

Story by Peter Collins Images by Gooding & Co/Brian Henniker

uestion: what car has had at least four different bodies, taken part in a works team's Le Mans 24 Hour attempt and been a show-stopper no fewer than four times? Answer: the car featured here, Alfa Romeo 6C 3000 chassis number AR300000128. But how, where and when did this all happen?

## ALFA ROMEO 6C 3000 SUPERFLOW

Another (00126) was sold to Argentinian President Juan Peron, who ordered a body by Boano before the car was dispatched to South America. A further car, the one featured car here – chassis 00128 – took on several whole new personas.

Auction house Gooding and Co had this car on its list at the Monterey event during August. It believes that 00128, originally one of the 6C 3000s with Berlinetta bodies by Colli, was the training car for the team at the 1953 Le Mans 24 Hours. All good and bad racing cars have their day and become obsolete, either quickly, or they just fade away, and the various top-line carrozzerie then extant in Italy were often given outdated chassis that their original manufacturers had no further use for.