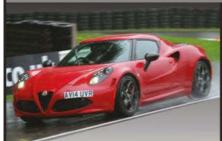

## FLITTING TRIBUTE

So wide-ranging are the mid-life changes to Ferrari's 488 GTB that it's got a whole new name. The F8 Tributo pays tribute to its reworked V8 turbo engine – now 720hp – but other improvements are just as significant, as we discover in our road and track test

Story by Chris Rees

It can be fired from corner to corner with machine-gun brutality. You can lean on the front end to a ridiculous degree

inspiration include the F355 and 288 GTO (twin circular tail lights) and 812 Superfast (interior). Only a very few elements remain from the 488, incidentally – bodywise, for instance, it's only the roof and doors.

Ferrari claims that, to drive, the F8 Tributo is better than the 488 GTB in every measurable area. Well, we've come to Maranello to find out for ourselves. The first test is to take the car from the factory out on to public roads. The locals – who really know their Prancing Horses – instantly recognise it as the newest model and honk, wave and flash approvingly. We take the shortest route to the motorway and head south. It's immediately apparent that this thing is quick. Really quick. The surge of torque is amazing, especially from 3000rpm upwards, and it's delivered with Ferrari's uniquely lag-free response. The surge doesn't let up, either, the engine happily revving to 8000rpm, with the full 720hp of beans available between 7000 and 8000.