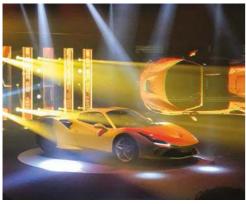

### SUPERFORMANCE.CO.UK 01992 445 300

CELEBRATING 36 YEARS FERRARI PARTS EXPERIENCE

UNIT G1 RD PARK STEPHENSON CLOSE HODDESDON HERTFORDSHIRE EN11 0BW CONTACT OUR OFFICE AT ADMIN@SUPERFORMANCE.CO.UK

n at least one way, this is a historic event: Ferrari has never launched two new road cars at the same event before, let alone two convertibles. The recent Universo Ferrari event saw the Prancing Horse roll out both the 812 GTS and F8 Spider. The drop-top F8 was entirely predictable but the 812 convertible came out of the blue. Of the two, the 812 GTS is perhaps the more significant, marking Ferrari's return to series front-engined V12 convertibles for the first time since the Daytona Spider. Ferrari says there's almost no overlap between coupe and convertible customers. So what makes the drop-top versions of its heartland models special?

Ferrari eschewed Frankfurt Motor Show completely to launch new cars on home turf. Cars, plural? Yes, for the first time ever, it was not one but two series production cars debuting at the same time: Universo Ferrari represented the first chance for anyone to experience two new spiders in the metal, with the world premieres of the F8 Spider and 812 GTS.