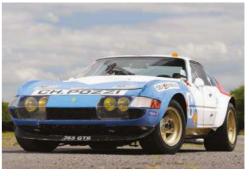

#### ELTON JOHN'S FERRARI DAYTONA FOR SALE

One of the first Ferraris owned by Elton John is being sold by Silverstone Auctions. The 1972 Ferrari 365 GTB4 Daytona was owned by the musician from 1973 to 1975, believed to be the first of his many V12 models that included a 365 BB, Testarossa and 512 TR. It's one of only 158 right-hand drive UK-supplied Daytonas and is finished in Rosso Chiaro with black Connolly leather. The auction estimate is £425,000 to £475,000.