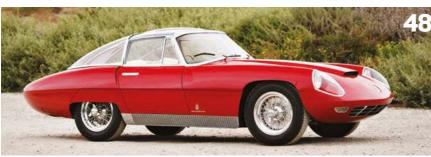

# GOING WITH THE FLOW

One of the most extraordinary – and coveted – Alfa Romeos of all time is Pinin Farina's SuperFlow. We tell its story through four different iterations

Story by Peter Collins Images by Gooding & Co/Brian Henniker

uestion: what car has had at least four different bodies, taken part in a works team's Le Mans 24 Hour attempt and been a show-stopper no fewer than four times? Answer: the car featured here, Alfa Romeo 6C 3000 chassis number AR300000128. But how, where and when did this all happen?

## ALFA ROMEO 6C 3000 SUPERFLOW

Another (00126) was sold to Argentinian President Juan Peron, who ordered a body by Boano before the car was dispatched to South America. A further car, the one featured car here – chassis 00128 – took on several whole new personas.

Auction house Gooding and Co had this car on its list at the Monterey event during August. It believes that 00128, originally one of the 6C 3000s with Berlinetta bodies by Colli, was the training car for the team at the 1953 Le Mans 24 Hours. All good and bad racing cars have their day and become obsolete, either quickly, or they just fade away, and the various top-line carrozzerie then extant in Italy were often given outdated chassis that their original manufacturers had no further use for.