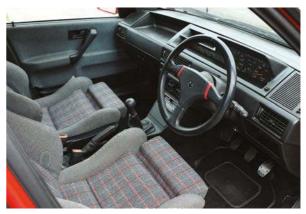

## ITALIAN QUARTER @ GLOUCESTER

The Italian Quarter @ Gloucester Goes Retro took place in August. Organised by the Italian Auto Moto Club, this addition to the Gloucester Goes Retro event was a great success. Displays were located in the historic and picturesque Gloucester Docks. Encouraged by the magnificent weather, enthusiasts and the public thronged through the Italian car displays all day, chatting and comparing notes with the entrants, creating a relaxed and friendly atmosphere. The event is planned to be repeated in 2020.