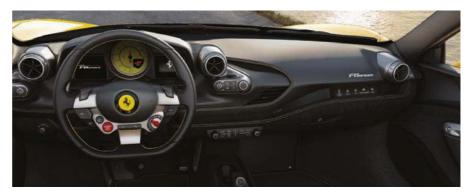

As for the interior, every part of the dashboard, door panels and tunnel has been renewed, as have the air vents, steering wheel, 8.5-inch touchscreen passenger display and seats. Despite this, any 488 GTB owner will feel at home here; only the dashboard's architectural shapes are really different. Oh, and the smaller, more slender steering wheel. It's all lovely; I just wish Ferrari would do something about the cruise control system, which is unergonomic and requires you to take your hand off the wheel.