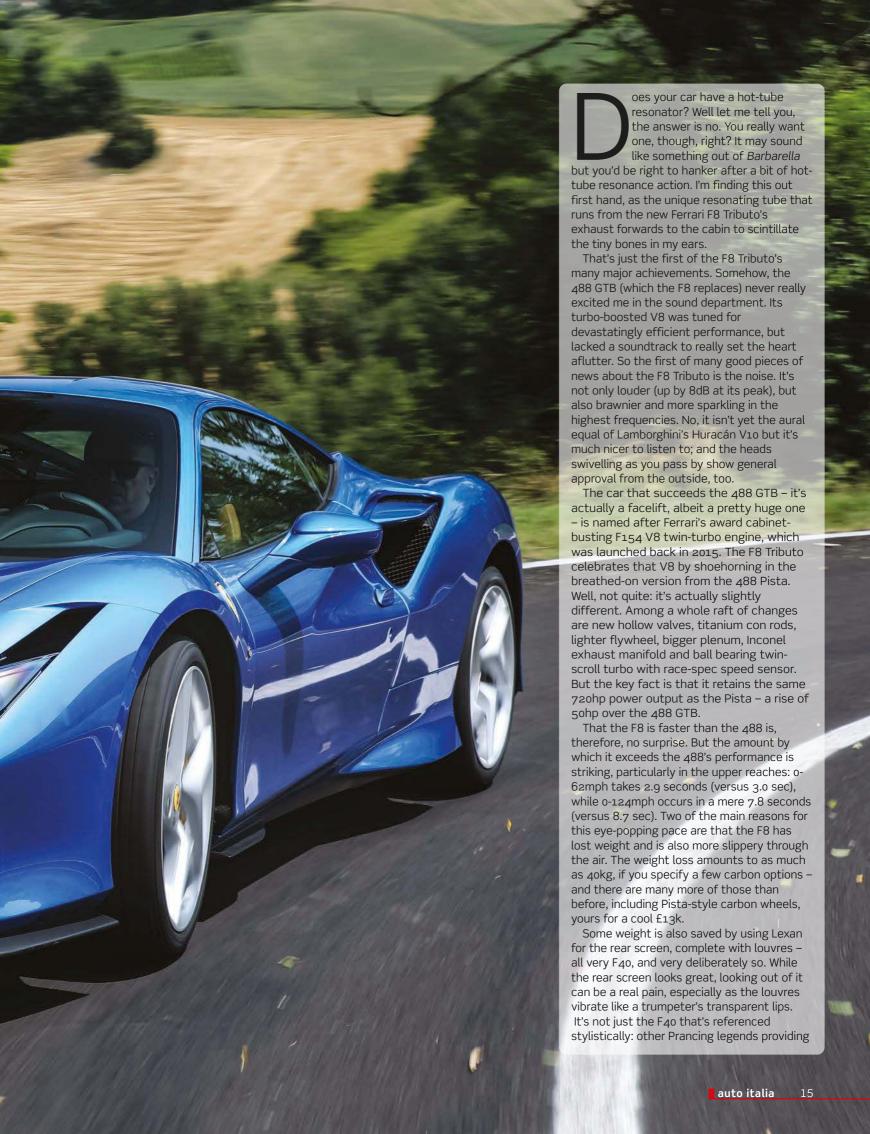

## FLITTING TRIBUTE

So wide-ranging are the mid-life changes to Ferrari's 488 GTB that it's got a whole new name. The F8 Tributo pays tribute to its reworked V8 turbo engine – now 720hp – but other improvements are just as significant, as we discover in our road and track test

Story by Chris Rees

It can be fired from corner to corner with machine-gun brutality. You can lean on the front end to a ridiculous degree

inspiration include the F355 and 288 GTO (twin circular tail lights) and 812 Superfast (interior). Only a very few elements remain from the 488, incidentally – bodywise, for instance, it's only the roof and doors.

Ferrari claims that, to drive, the F8 Tributo is better than the 488 GTB in every measurable area. Well, we've come to Maranello to find out for ourselves. The first test is to take the car from the factory out on to public roads. The locals – who really know their Prancing Horses – instantly recognise it as the newest model and honk, wave and flash approvingly. We take the shortest route to the motorway and head south. It's immediately apparent that this thing is quick. Really quick. The surge of torque is amazing, especially from 3000rpm upwards, and it's delivered with Ferrari's uniquely lag-free response. The surge doesn't let up, either, the engine happily revving to 8000rpm, with the full 720hp of beans available between 7000 and 8000.