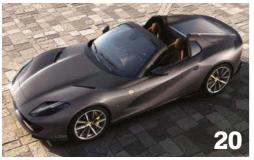

### SUPERFORMANCE.CO.UK 01992 445 300

CELEBRATING 36 YEARS FERRARI PARTS EXPERIENCE

UNIT G1 RD PARK STEPHENSON CLOSE HODDESDON HERTFORDSHIRE EN11 0BW CONTACT OUR OFFICE AT ADMIN@SUPERFORMANCE.CO.UK

n at least one way, this is a historic event: Ferrari has never launched two new road cars at the same event before, let alone two convertibles. The recent Universo Ferrari event saw the Prancing Horse roll out both the 812 GTS and F8 Spider. The drop-top F8 was entirely predictable but the 812 convertible came out of the blue. Of the two, the 812 GTS is perhaps the more significant, marking Ferrari's return to series front-engined V12 convertibles for the first time since the Daytona Spider. Ferrari says there's almost no overlap between coupe and convertible customers. So what makes the drop-top versions of its heartland models special?

#### **812 GTS: DAYTONA REBORN?**

Can it really be 50 years since Ferrari last launched a front-engined V12 convertible? It's true. If you exclude Special Series models like the 550 Barchetta and SA Aperta, the 812 GTS is genuinely the first new front-12 drop-top Ferrari for half a century. 1969 was when the 365 GTS4 was launched (which everyone but Ferrari always calls the Daytona Spider).

#### FERRARI 812 GTS & F8 SPIDER

shape of a manta ray, says Ferrari. Like the GTS, the roof folds in 14 secs

Rear deck is unique, recalling GTS can be treated like a coupe. Top down, two little aero winglets on top of the head fairings act to minimise air intrusion.