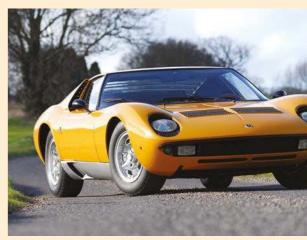

#### Louis De Fabribeckers Chief Designer, **Touring Superleggera** Belgian

- 1 Lamborghini Miura 2 Lancia Flaminia
- Touring Cabrio (below) 3 Chevrolet Corvette Stingray Split Window
- 4 Messerschmitt KR200
- 5 Jaguar D-Type
- 6 Porsche 964 Turbo
- 7 Lotus Esprit S1
- 8 Ford GT (2004)
- 9 Citroen DS21
- 10 Lancia Stratos