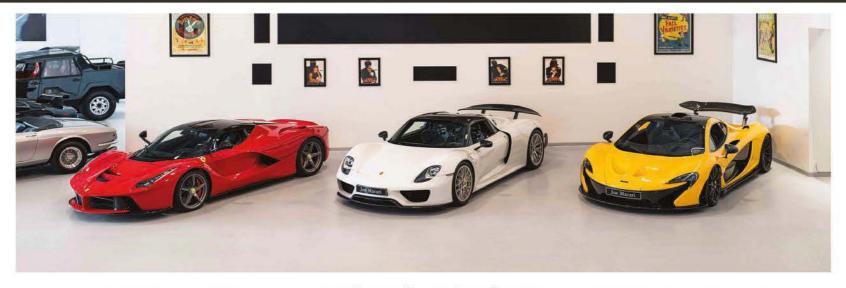

## IN YOUR DREAMS

It's a perfect world; you can have any 10 cars you like. But which ones? We asked that question to dozens of car designers, specialists and experts. Their dream garages, presented over the next eight pages, are packed with surprises

Story by The Key/Classic Car Trust/Chris Rees

hat are the 10 cars that you would most like to own, in an ideal world? No budget constraints, no supply issues, no irritating limits on the size of your garage. Your top 10 dream cars of all time, full stop.

We asked some 27 leading people from the world of car design, racing, classic cars and publishing to nominate their choices of the 10 cars that would make up their dream garage. There are no rules: the garage can be populated by any car at all: classic/modern, road/race, production/concept.

If you thought everyone would come up with broadly the same choices, you'd be very much mistaken. Everyone's dream garage is unique. In our view, it's also ever-changing, as tastes evolve, new classics emerge and manufacturers introduce fresh heroes.