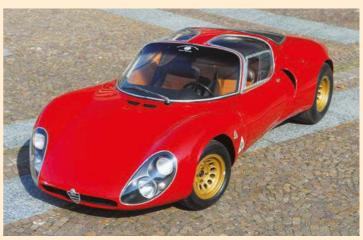

But the most popular single choice isn't a car from either of these brands. Top of the dream garage tree is the Lamborghini Miura, which is nominated by eight different people. Behind that come the Lancia Stratos, Alfa Romeo 6C and Alfa 8C (all with six votes each), then the Alfa Romeo 33 Stradale and Bugatti Type 35 (five votes). Other popular choices with the judges include the Ferrari 250 GT, Lancia Aurelia B24 Spider and Citroen SM.