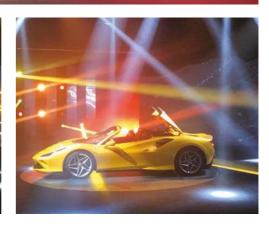

Ferrari's pitch for the F8 Spider is 'pure driving

the roof takes 14 seconds to deploy and can be operated at speeds up to 27mph. When the roof is open, passengers are protected from buffeting by an adjustable wind-stop.

The engine lid is described by Ferrari as "manta-like" with a central spine running from the rear screen right back and under the rear spoiler, with three air intake strakes in black panels on each side. Sharply styled flying buttresses flow into the rear spoiler in a style Ferrari says is inspired by Formula 1 'swan neck' supports. You can even order your engine cover and tonneau cover in carbonfibre for that extra twist of carbon cool. Expect prices to start at around £235,000 and the first UK deliveries to be in early summer 2020.