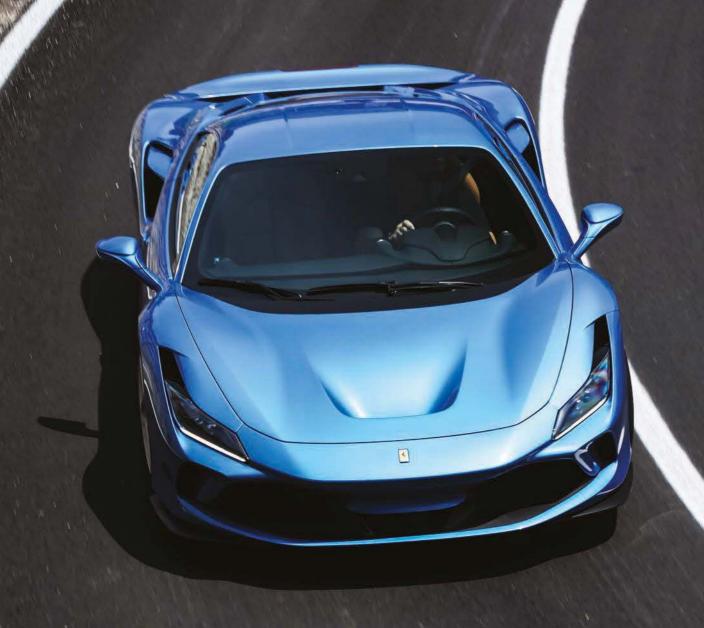

## FLITTING TRIBUTE

So wide-ranging are the mid-life changes to Ferrari's 488 GTB that it's got a whole new name. The F8 Tributo pays tribute to its reworked V8 turbo engine – now 720hp – but other improvements are just as significant, as we discover in our road and track test

Story by Chris Rees

It can be fired from corner to corner with machine-gun brutality. You can lean on the front end to a ridiculous degree

inspiration include the F355 and 288 GTO (twin circular tail lights) and 812 Superfast (interior). Only a very few elements remain from the 488, incidentally – bodywise, for instance, it's only the roof and doors.