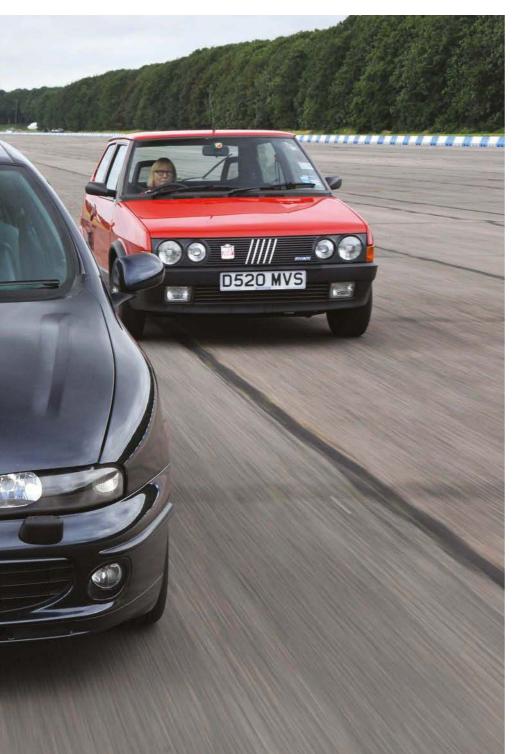

## ITALIAN QUARTER @ GLOUCESTER

The Italian Quarter @ Gloucester Goes Retro took place in August. Organised by the Italian Auto Moto Club, this addition to the Gloucester Goes Retro event was a great success. Displays were located in the historic and picturesque Gloucester Docks. Encouraged by the magnificent weather, enthusiasts and the public thronged through the Italian car displays all day, chatting and comparing notes with the entrants, creating a relaxed and friendly atmosphere. The event is planned to be repeated in 2020.