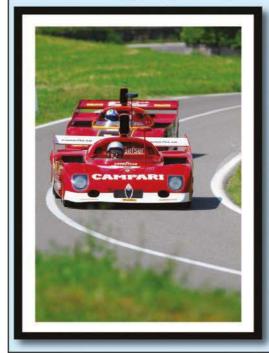

In 1952, the Disco Volante or 'Flying Saucer' project sports racing prototypes were built utilising 1900 four-cylinder units, but alongside these cars, Busso had enlarged the 1950 3.0-litre six to 3495cc and the engine was used to power a completely new racing sportscar for 1953, named the 6C 3000 CM – the CM standing for Competizione Maggiorata ('enlarged racing car'). According to Alfa historian Luigi Fusi, four Coupes and two Spiders were built. These cars were constructed in order to take Alfa Romeo back into topline World Sportscar Championship racing, the company having terminated its Grand Prix team and its Alfettas, because Alfa had its eye on events such as the Le Mans 24 Hours and the Mille Miglia.

The specification of these cars was a multi-tubular chassis based around a backbone structure, into which the new 3.5-litre engine was fitted, slightly canted to the left to reduce bonnet height. Front suspension was independent by double wishbones and coil springs, whilst the rear had a De Dion tube running behind the final drive, suspended on coil springs. The transmission was now by a five-speed gearbox in unit with the final drive. Massive aluminium drum brakes were fitted all round, those at the rear being inboard. By the spring of 1953, the six-cylinder engine was developing 275hp at 650orpm, utilising no less than six single-choke Weber carburettors.

Of the two endurance events that Alfa wanted to tackle, the Mille Miglia came first and three 6C 3000s were entered, all taking their turns to lead the classic event before Sanesi's engine failed at Pescara. Karl Kling's car led at Rome, but its rear axle failed, whereupon Fangio took over the lead until, descending the Futa Pass, he suffered a steering failure that left him with only his right front wheel responding to his inputs. Not surprisingly, he slowed but only enough to drop one place; he eventually finished second overall, still with just one wheel steering. An almighty effort.