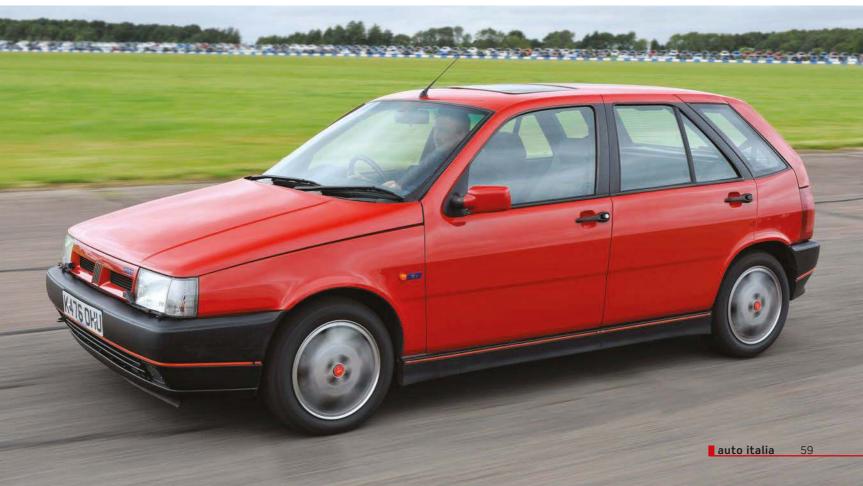

## ITALIAN QUARTER @ GLOUCESTER

The Italian Quarter @ Gloucester Goes Retro took place in August. Organised by the Italian Auto Moto Club, this addition to the Gloucester Goes Retro event was a great success. Displays were located in the historic and picturesque Gloucester Docks. Encouraged by the magnificent weather, enthusiasts and the public thronged through the Italian car displays all day, chatting and comparing notes with the entrants, creating a relaxed and friendly atmosphere. The event is planned to be repeated in 2020.