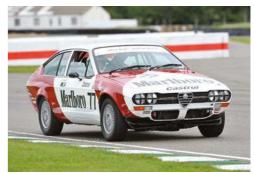

# Racing Colours

Classic Alfa Romeo racing is a truly colourful world – no more so than this triplet of Alex Jupe Motorsport-prepared cars. We track-test two Alfetta GTVs and a Giulia Ti

Story by Ivan Ostroff Photography by Michael Ward

If Alex's GTV has a distinctive livery, it's hard to find words to describe the eye-popping rainbow effect adorning Johnny Horsfield's Alfetta. It's not some fantasy livery, but a genuine replica of an Alfa that raced in 1975-1976 in the South African Touring Car championship. Spangly!

The livery is one of the main talking points on this car. Why Telefunken? "A guy in South Africa did some research and found that it raced there with this livery," says Johnny. It

The Telefunken GTV is easily the quickest of our trio in