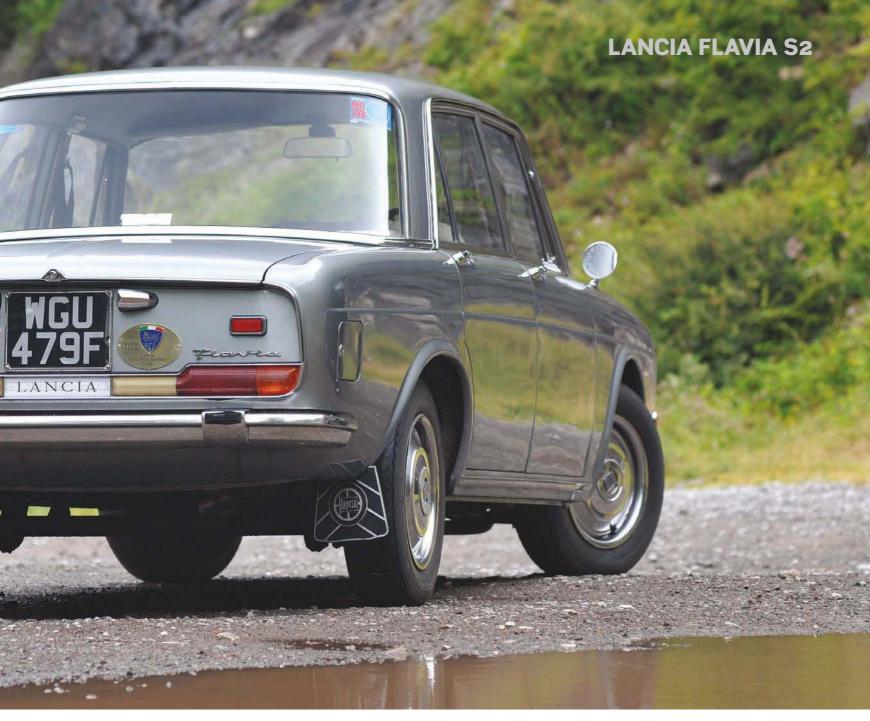

But cruising really isn't the F8's home territory. That lies in the hills that stretch up invitingly ahead, populated by sweeping bends and hairpins. The Tributo can be fired from corner to corner with machine-gun brutality. Forget mid-engined nervousness; it feels more planted than many cars with four-wheel drive. Turn-in is so confident. You can lean on the front end to a ridiculous degree and it really bites. That's especially so when you start exploring the inviting steering wheel manettino driving mode toggle. I spend a lot of my time in 'Race' mode but even when I switch to 'CT-Off' mode, it's almost impossible to unstick the rear end in the dry.

Also for the first time, Ferrari's 'fun zone' Dynamic Enhancer electronics system (now in its 'Plus' generation) works even in 'Race' mode, not just CT-Off. And the *manettino* has, for the first time, a wet surface setting – although in baking Italian summer heat, I don't

get the chance to test the claim that you can calmly and safely use full power in the rain.

In the dry conditions of our test, there's astonishing grip from the tyres; so much so that it takes real provocation to get the back end to slide. In the low-speed corners when I do provoke it, it all feels very benign. Keep the power on and counter-steer, and it all stays very much together. Since this car was designed to be much more usable than the 488 Pista – a true everyday car – much work has been done on the dampers to make use of all the power. On sections of tarmac in the hills so rough they make farm tracks seem smooth, pressing the 'Bumpy Road' button eases the ride without affecting handling significantly, and means you can keep your pace preternaturally high.

The brakes are perhaps the biggest change you'll notice over the 488. The pedal requires much more of a hoofing to get the anchors to work. The pedal also has noticeably less travel and there's more sensitivity to foot pressure.