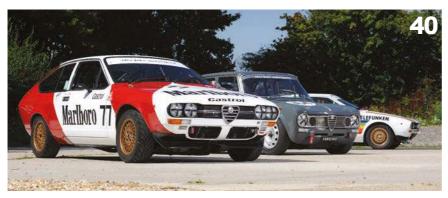

# Racing Colours

Classic Alfa Romeo racing is a truly colourful world – no more so than this triplet of Alex Jupe Motorsport-prepared cars. We track-test two Alfetta GTVs and a Giulia Ti

Story by Ivan Ostroff Photography by Michael Ward

The series has recently seen its third race, which took place at Thruxton (the previous two being at Donington in October 2018 and Silverstone in April 2019). With such a rich catalogue of race-eligible Alfa models to choose from, the entry varies race by race.

Three of the CAC regulars are featured here: two 1970s Alfetta GTVs and a 1960s Giulia Ti. What links them all is that they're all

'Equipe AJM' cars: prepared by Alex Jupe Motorsport, the well-known Alfa/Alfetta specialist based near Goodwood. Which is very convenient, since this is the location for us able to catch up with Alex, the three racers and all the owners. The recent Classic Alfa track day at Goodwood Circuit provided the ideal occasion at which to test how each racer performs.