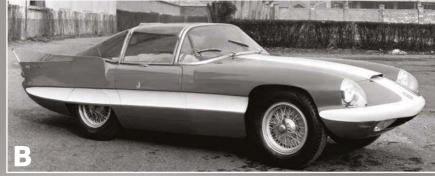

# GOING WITH THE FLOW

One of the most extraordinary – and coveted – Alfa Romeos of all time is Pinin Farina's SuperFlow. We tell its story through four different iterations

Story by Peter Collins Images by Gooding & Co/Brian Henniker

uestion: what car has had at least four different bodies, taken part in a works team's Le Mans 24 Hour attempt and been a show-stopper no fewer than four times? Answer: the car featured here, Alfa Romeo 6C 3000 chassis number AR300000128. But how, where and when did this all happen?

## ALFA ROMEO 6C 3000 SUPERFLOW

Another (00126) was sold to Argentinian President Juan Peron, who ordered a body by Boano before the car was dispatched to South America. A further car, the one featured car here – chassis 00128 – took on several whole new personas.

Auction house Gooding and Co had this car on its list at the Monterey event during August. It believes that 00128, originally one of the 6C 3000s with Berlinetta bodies by Colli, was the training car for the team at the 1953 Le Mans 24 Hours. All good and bad racing cars have their day and become obsolete, either quickly, or they just fade away, and the various top-line carrozzerie then extant in Italy were often given outdated chassis that their original manufacturers had no further use for.