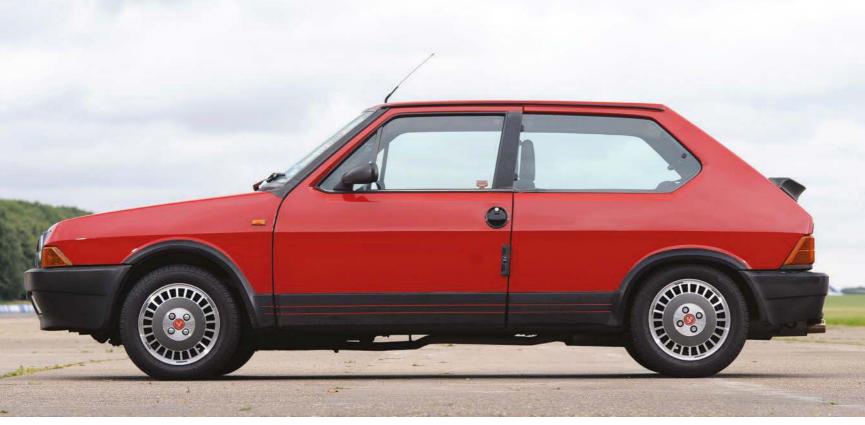

## ITALIAN QUARTER @ GLOUCESTER

The Italian Quarter @ Gloucester Goes Retro took place in August. Organised by the Italian Auto Moto Club, this addition to the Gloucester Goes Retro event was a great success. Displays were located in the historic and picturesque Gloucester Docks. Encouraged by the magnificent weather, enthusiasts and the public thronged through the Italian car displays all day, chatting and comparing notes with the entrants, creating a relaxed and friendly atmosphere. The event is planned to be repeated in 2020.

### 1963 FIAT ABARTH 850 TC

Original 1963 850 TC with Abarth stampings and correct 847cc AB214 type engine and 'Radiale' style wheel arches and period magnesium Campagnolo wheels. Complete with old FIA and FIVA papers and known ownership history back to new

+44 (0)1242 384092 : GLOUCESTERSHIRE, GL7 5NX : INFO@CLASSICMOTORHUB.COM : WWW.CLASSICMOTORHUB.COM

SALES: STORAGE: TRANSPORT: EVENTS: DETAILING: SHOP

### 1965 LANCIA FLAVIA CONVERTIBLE

Potent 1.8 litre model designed by Giovanni Michelotti. One of only 40 right-hand drive examples Subject of a full restoration by marque experts in 2018. Supplied with detachable factory hard-to

## FLITTING TRIBUTE

So wide-ranging are the mid-life changes to Ferrari's 488 GTB that it's got a whole new name. The F8 Tributo pays tribute to its reworked V8 turbo engine – now 720hp – but other improvements are just as significant, as we discover in our road and track test

Story by Chris Rees

It can be fired from corner to corner with machine-gun brutality. You can lean on the front end to a ridiculous degree

inspiration include the F355 and 288 GTO (twin circular tail lights) and 812 Superfast (interior). Only a very few elements remain from the 488, incidentally – bodywise, for instance, it's only the roof and doors.

Ferrari claims that, to drive, the F8 Tributo is better than the 488 GTB in every measurable area. Well, we've come to Maranello to find out for ourselves. The first test is to take the car from the factory out on to public roads. The locals – who really know their Prancing Horses – instantly recognise it as the newest model and honk, wave and flash approvingly. We take the shortest route to the motorway and head south. It's immediately apparent that this thing is quick. Really quick. The surge of torque is amazing, especially from 3000rpm upwards, and it's delivered with Ferrari's uniquely lag-free response. The surge doesn't let up, either, the engine happily revving to 8000rpm, with the full 720hp of beans available between 7000 and 8000.

Not wishing to lose my licence, though, I back off and stick to a steady 130km/h on the autostrada,

where the F8 is unerringly relaxed, despite the extra cabin volume. For a machine that's so dynamically talented, that comes as a surprise.

But cruising really isn't the F8's home territory. That lies in the hills that stretch up invitingly ahead, populated by sweeping bends and hairpins. The Tributo can be fired from corner to corner with machine-gun brutality. Forget mid-engined nervousness; it feels more planted than many cars with four-wheel drive. Turn-in is so confident. You can lean on the front end to a ridiculous degree and it really bites. That's especially so when you start exploring the inviting steering wheel manettino driving mode toggle. I spend a lot of my time in 'Race' mode but even when I switch to 'CT-Off' mode, it's almost impossible to unstick the rear end in the dry.

Also for the first time, Ferrari's 'fun zone' Dynamic Enhancer electronics system (now in its 'Plus' generation) works even in 'Race' mode, not just CT-Off. And the *manettino* has, for the first time, a wet surface setting – although in baking Italian summer heat, I don't

get the chance to test the claim that you can calmly and safely use full power in the rain.

In the dry conditions of our test, there's astonishing grip from the tyres; so much so that it takes real provocation to get the back end to slide. In the low-speed corners when I do provoke it, it all feels very benign. Keep the power on and counter-steer, and it all stays very much together. Since this car was designed to be much more usable than the 488 Pista – a true everyday car – much work has been done on the dampers to make use of all the power. On sections of tarmac in the hills so rough they make farm tracks seem smooth, pressing the 'Bumpy Road' button eases the ride without affecting handling significantly, and means you can keep your pace preternaturally high.

The brakes are perhaps the biggest change you'll notice over the 488. The pedal requires much more of a hoofing to get the anchors to work. The pedal also has noticeably less travel and there's more sensitivity to foot pressure.

So much for action on the road. Now I'm back at Maranello, and the security guard is waving me through on to the hallowed tarmac of the Fiorano circuit. It's time to switch to the track car, the only differences being that it's got the full smorgasbord of carbon goodies thrown at it to lighten it, and is shod with track-spec (but still road-legal) Michelin Pilot Sport Cup 2 tyres.

After a warm-up lap, it's time to test the F8 at full pace. Down the start straight, its outright speed is very

clear. There's no need to lift for the left kink before the first sharp corner, when a hoof on the brakes feels utterly confident. A couple of corners later is the moment when I get to test Side Slip Angle Control, now evolved to 6.1 guise. Coming out of the slow right-hander before Fiorano's bridge, the back end steps out dramatically as I pile on the gas. Yet it doesn't feel remotely out of control, and simple counter-steering brings the tail back into line. Even in CT-Off mode, the electronics give you enough rope to have a lot of fun, but not to hang yourself; enough to raise your pulse rate, but not stop it.

Next up, Ferrari's legendary chief test driver, Raffaele de Simone, is on hand to serve up a couple of hot laps – as in scalding hot. Using all the width of the track, and all the oversteer available, he deftly dances the F8 a merry fandango. In Rafa's hands the F8 is apparently half a second slower than the track-focused 488 Pista around here. Yes, it does feel a little less incisive through the corners, but the fact that the F8 is so close to the Pista's lap time is a startling achievement. Those who want a truly visceral experience on the track can still buy a Pista, but overall the F8 is a mightily complete all-rounder that will still muller circuits but is far easier to live with day to day.