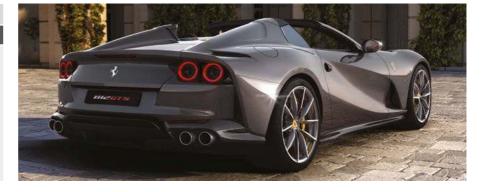

> The rear wheelarches lose the 812 Superfast's aerodynamic by-pass, which Ferrari has compensated for by giving the rear diffuser an extra flap. Unique to the 812 GTS are special forged alloy wheels (offered in a choice of three finishes: diamond, liquid silver or Grigio Scuro) and there's one new unique paint colour: Grigio GTS.