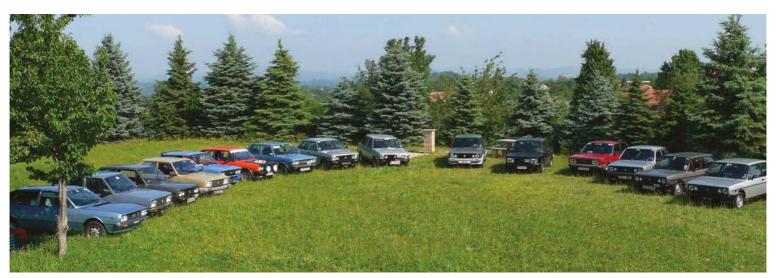

# Racing Colours

Classic Alfa Romeo racing is a truly colourful world – no more so than this triplet of Alex Jupe Motorsport-prepared cars. We track-test two Alfetta GTVs and a Giulia Ti

Story by Ivan Ostroff Photography by Michael Ward

The series has recently seen its third race, which took place at Thruxton (the previous two being at Donington in October 2018 and Silverstone in April 2019). With such a rich catalogue of race-eligible Alfa models to choose from, the entry varies race by race.

Three of the CAC regulars are featured here: two 1970s Alfetta GTVs and a 1960s Giulia Ti. What links them all is that they're all

'Equipe AJM' cars: prepared by Alex Jupe Motorsport, the well-known Alfa/Alfetta specialist based near Goodwood. Which is very convenient, since this is the location for us able to catch up with Alex, the three racers and all the owners. The recent Classic Alfa track day at Goodwood Circuit provided the ideal occasion at which to test how each racer performs.