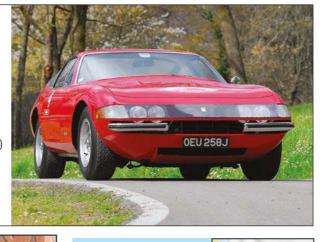

#### ELTON JOHN'S FERRARI DAYTONA FOR SALE

One of the first Ferraris owned by Elton John is being sold by Silverstone Auctions. The 1972 Ferrari 365 GTB4 Daytona was owned by the musician from 1973 to 1975, believed to be the first of his many V12 models that included a 365 BB, Testarossa and 512 TR. It's one of only 158 right-hand drive UK-supplied Daytonas and is finished in Rosso Chiaro with black Connolly leather. The auction estimate is £425,000 to £475,000.