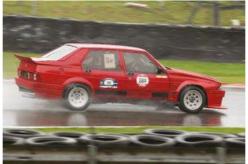

# Racing Colours

Classic Alfa Romeo racing is a truly colourful world – no more so than this triplet of Alex Jupe Motorsport-prepared cars. We track-test two Alfetta GTVs and a Giulia Ti

Story by Ivan Ostroff Photography by Michael Ward

The series has recently seen its third race, which took place at Thruxton (the previous two being at Donington in October 2018 and Silverstone in April 2019). With such a rich catalogue of race-eligible Alfa models to choose from, the entry varies race by race.

Three of the CAC regulars are featured here: two 1970s Alfetta GTVs and a 1960s Giulia Ti. What links them all is that they're all

'Equipe AJM' cars: prepared by Alex Jupe Motorsport, the well-known Alfa/Alfetta specialist based near Goodwood. Which is very convenient, since this is the location for us able to catch up with Alex, the three racers and all the owners. The recent Classic Alfa track day at Goodwood Circuit provided the ideal occasion at which to test how each racer performs.