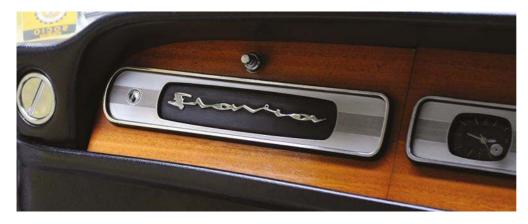

### 1965 LANCIA FLAVIA CONVERTIBLE

Potent 1.8 litre model designed by Giovanni Michelotti. One of only 40 right-hand drive examples Subject of a full restoration by marque experts in 2018. Supplied with detachable factory hard-to