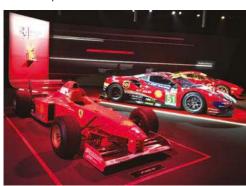

## Universo Ferrari

For the first time ever, 'Universo Ferrari' opened the marque's doors to a huge exhibition showcasing everything Ferrari

Story by Chris Rees

he world of Ferrari can sometimes seem distant and exclusive. Ferrari famously unveils its latest models at private viewings for a handful of favoured clients. But the pioneering Universo Ferrari event saw the Prancing Horse let everyman climb on its back.

For four weeks in September 2019, a specially built structure at the Fiorano circuit housed a whole cornucopia of Prancing Horse

experiences - the very first event of its kind.

The exhibition spanned all aspects of Ferrari. Greeting us in the first hall was this year's SF90 F1 car, the car that had just taken Charles Leclerc to victory at the Monza Grand Prix. Another area was dedicated to Corse Clienti and Competizioni GT track cars, featuring an FXX-K Evo among others. Closed-wheel racing was celebrated by the trophy won this year by a Ferrari 488 GTE at the 24 Hours of Le Mans.

Rarely seen together was the full range of Ferrari's new models; every single model in the road car range represented, from the Portofino right up to Ferrari's first series-

production hybrid supercar, the SFgo Stradale, which made its European debut here. The Monza SP1 and SP2 were on show as well, on a dedicated platform overlooking the Fiorano circuit. The track itself saw countless laps completed by several different new models.