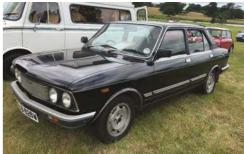

But cruising really isn't the F8's home territory. That lies in the hills that stretch up invitingly ahead, populated by sweeping bends and hairpins. The Tributo can be fired from corner to corner with machine-gun brutality. Forget mid-engined nervousness; it feels more planted than many cars with four-wheel drive. Turn-in is so confident. You can lean on the front end to a ridiculous degree and it really bites. That's especially so when you start exploring the inviting steering wheel manettino driving mode toggle. I spend a lot of my time in 'Race' mode but even when I switch to 'CT-Off' mode, it's almost impossible to unstick the rear end in the dry.

Also for the first time, Ferrari's 'fun zone' Dynamic Enhancer electronics system (now in its 'Plus' generation) works even in 'Race' mode, not just CT-Off. And the *manettino* has, for the first time, a wet surface setting – although in baking Italian summer heat, I don't

get the chance to test the claim that you can calmly and safely use full power in the rain.

In the dry conditions of our test, there's astonishing grip from the tyres; so much so that it takes real provocation to get the back end to slide. In the low-speed corners when I do provoke it, it all feels very benign. Keep the power on and counter-steer, and it all stays very much together. Since this car was designed to be much more usable than the 488 Pista – a true everyday car – much work has been done on the dampers to make use of all the power. On sections of tarmac in the hills so rough they make farm tracks seem smooth, pressing the 'Bumpy Road' button eases the ride without affecting handling significantly, and means you can keep your pace preternaturally high.