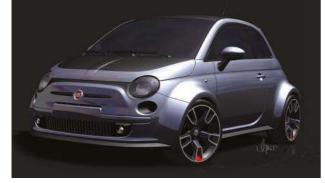

he whole world is clamouring for SUVs, and the whole world wants to be sporty. So in theory, Fiat's new 500X Sport should be just what the doctor ordered (and wants to order). And it almost certainly is, since no other car in Fiat's range attracts so many new customers from other brands than the 500X. With a total of over 500K 500Xs sold to date, Fiat reckons the new Sport will account for one in five of all 500X sales. This really is a zeitgeist car – or whatever the Italian for zeitgeist is.

Let's get this clear from the outset, though: the 500X Sport isn't the long-rumoured but yet-to-materialise Abarth 500X. In truth, after driving it, it really isn't an Abarth-style machine that you can fling around. So what is it? A mildly sportier 500X that looks a bit funkier, sits a bit lower and corners a bit more sharply.

A quick summary of the mechanical changes are: optional new 1g-inch wheels with low-profile 225/40 ZR tyres, more direct and accurate steering (though the steering ratio is unchanged), a ride height that's 13mm lower and recalibrated springs and dampers with FSD (Frequency Selective Damping).

Style-wise, there are new bumpers front and rear, dual exhaust tips in chrome finish and 'Sport' logos, body-coloured sideskirts and wheelarches, titanium grey details and a new paint colour called 'Sport Red'. Inside there's a small splash of Alcantara on the instrument binnacle and on the new steering wheel (which now has a flattened bottom), plus aluminium-trimmed pedals.