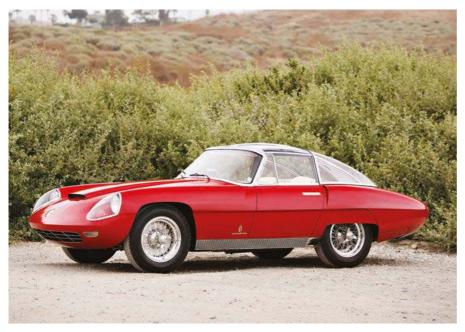

# GOING WITH THE FLOW

One of the most extraordinary – and coveted – Alfa Romeos of all time is Pinin Farina's SuperFlow. We tell its story through four different iterations

Story by Peter Collins Images by Gooding & Co/Brian Henniker

uestion: what car has had at least four different bodies, taken part in a works team's Le Mans 24 Hour attempt and been a show-stopper no fewer than four times? Answer: the car featured here, Alfa Romeo 6C 3000 chassis number AR300000128. But how, where and when did this all happen?

## ALFA ROMEO 6C 3000 SUPERFLOW

Another (00126) was sold to Argentinian President Juan Peron, who ordered a body by Boano before the car was dispatched to South America. A further car, the one featured car here – chassis 00128 – took on several whole new personas.

Auction house Gooding and Co had this car on its list at the Monterey event during August. It believes that 00128, originally one of the 6C 3000s with Berlinetta bodies by Colli, was the training car for the team at the 1953 Le Mans 24 Hours. All good and bad racing cars have their day and become obsolete, either quickly, or they just fade away, and the various top-line carrozzerie then extant in Italy were often given outdated chassis that their original manufacturers had no further use for.