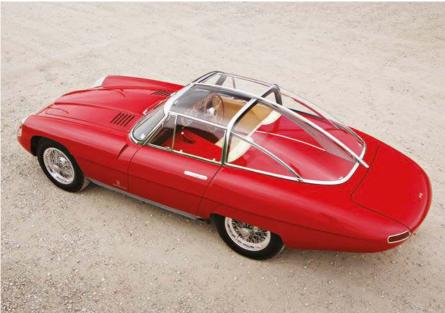

# GOING WITH THE FLOW

One of the most extraordinary – and coveted – Alfa Romeos of all time is Pinin Farina's SuperFlow. We tell its story through four different iterations

Story by Peter Collins Images by Gooding & Co/Brian Henniker

uestion: what car has had at least four different bodies, taken part in a works team's Le Mans 24 Hour attempt and been a show-stopper no fewer than four times? Answer: the car featured here, Alfa Romeo 6C 3000 chassis number AR300000128. But how, where and when did this all happen?

## ALFA ROMEO 6C 3000 SUPERFLOW

Another (00126) was sold to Argentinian President Juan Peron, who ordered a body by Boano before the car was dispatched to South America. A further car, the one featured car here – chassis 00128 – took on several whole new personas.

Auction house Gooding and Co had this car on its list at the Monterey event during August. It believes that 00128, originally one of the 6C 3000s with Berlinetta bodies by Colli, was the training car for the team at the 1953 Le Mans 24 Hours. All good and bad racing cars have their day and become obsolete, either quickly, or they just fade away, and the various top-line carrozzerie then extant in Italy were often given outdated chassis that their original manufacturers had no further use for.