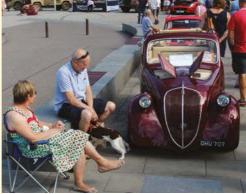

## ITALIAN QUARTER @ GLOUCESTER

The Italian Quarter @ Gloucester Goes Retro took place in August. Organised by the Italian Auto Moto Club, this addition to the Gloucester Goes Retro event was a great success. Displays were located in the historic and picturesque Gloucester Docks. Encouraged by the magnificent weather, enthusiasts and the public thronged through the Italian car displays all day, chatting and comparing notes with the entrants, creating a relaxed and friendly atmosphere. The event is planned to be repeated in 2020.