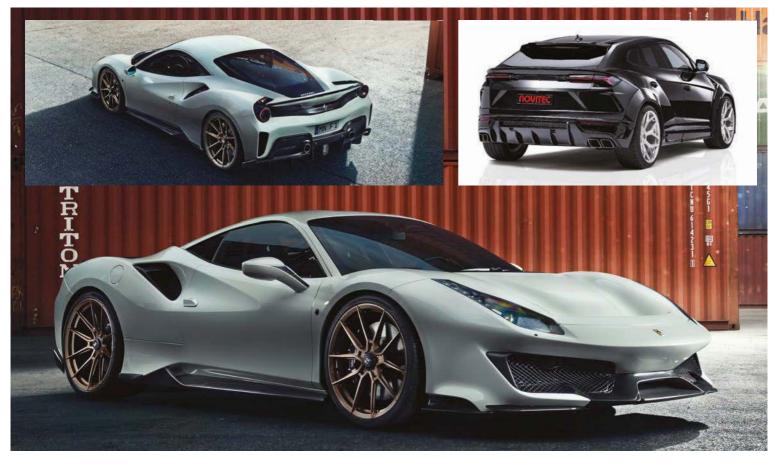

#### **NOVITEC BOOSTS 488 PISTA & URUS**

Tuner Novitec has a new Sports Package for the Ferrari 488 Pista. Three levels of engine tuning are offered, with up to 82hp extra power (making 802hp in all) and up to 898Nm of torque. The 0-62mph time drops to 2.7 seconds and the top speed increases to 214mph.

Also available for the Pista are new exhaust systems, forged wheels up to 22

inches in diameter, suspension modifications and interior design upgrades. Among the carbonfibre aerodynamic components are extended bumpers, new front bonnet, sideskirts, mirrors and rear spoiler lip. Novitec also offers a hydraulic suspension system for the Pista, lowering the ride height by 35mm.

Novitec is also offering upgrades for the

Lamborghini Urus, taking power up as high as 782hp and torque to 1032Nm. That's enough for 0-62mph in 3.3 seconds and a top speed increased to 192mph. A new 'Esteso' wide-body conversion considerably increases the car's girth, while many body parts are offered in carbon. New wheels up to 23 inches in diameter are also offered, as are interior upgrades.