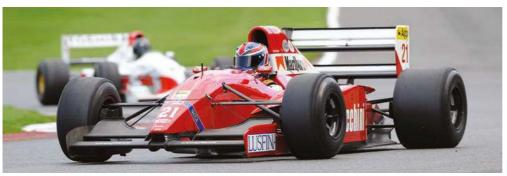

## FLITTING TRIBUTE

So wide-ranging are the mid-life changes to Ferrari's 488 GTB that it's got a whole new name. The F8 Tributo pays tribute to its reworked V8 turbo engine – now 720hp – but other improvements are just as significant, as we discover in our road and track test

Story by Chris Rees

It can be fired from corner to corner with machine-gun brutality. You can lean on the front end to a ridiculous degree

inspiration include the F355 and 288 GTO (twin circular tail lights) and 812 Superfast (interior). Only a very few elements remain from the 488, incidentally – bodywise, for instance, it's only the roof and doors.

Ferrari claims that, to drive, the F8 Tributo is better than the 488 GTB in every measurable area. Well, we've come to Maranello to find out for ourselves. The first test is to take the car from the factory out on to public roads. The locals – who really know their Prancing Horses – instantly recognise it as the newest model and honk, wave and flash approvingly. We take the shortest route to the motorway and head south. It's immediately apparent that this thing is quick. Really quick. The surge of torque is amazing, especially from 3000rpm upwards, and it's delivered with Ferrari's uniquely lag-free response. The surge doesn't let up, either, the engine happily revving to 8000rpm, with the full 720hp of beans available between 7000 and 8000.