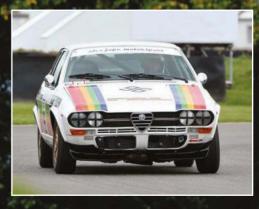

If Alex's GTV has a distinctive livery, it's hard to find words to describe the eye-popping rainbow effect adorning Johnny Horsfield's Alfetta. It's not some fantasy livery, but a genuine replica of an Alfa that raced in 1975-1976 in the South African Touring Car championship. Spangly!

The livery is one of the main talking points on this car. Why Telefunken? "A guy in South Africa did some research and found that it raced there with this livery," says Johnny. It

The Telefunken GTV is easily the quickest of our trio in