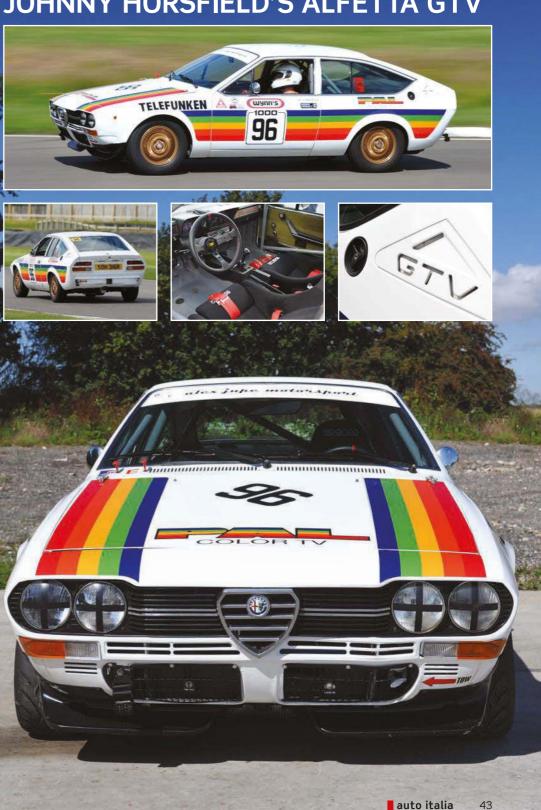

If Alex's GTV has a distinctive livery, it's hard to find words to describe the eye-popping rainbow effect adorning Johnny Horsfield's Alfetta. It's not some fantasy livery, but a genuine replica of an Alfa that raced in 1975-1976 in the South African Touring Car championship. Spangly!

## JOHNNY HORSFIELD'S ALFETTA GTV

from the standard 32 to 35. The tubular exhaust manifold is custom-made and there's a large-bore exhaust which makes a glorious sound. "When I bought it, it all ran well," says Alex, "so it was given a good clean up, major service and water pump, then refitted after the body job."

The livery is one of the main talking points on this car. Why Telefunken? "A guy in South Africa did some research and found that it raced there with this livery," says Johnny. It

The Telefunken GTV is easily the quickest of our trio in