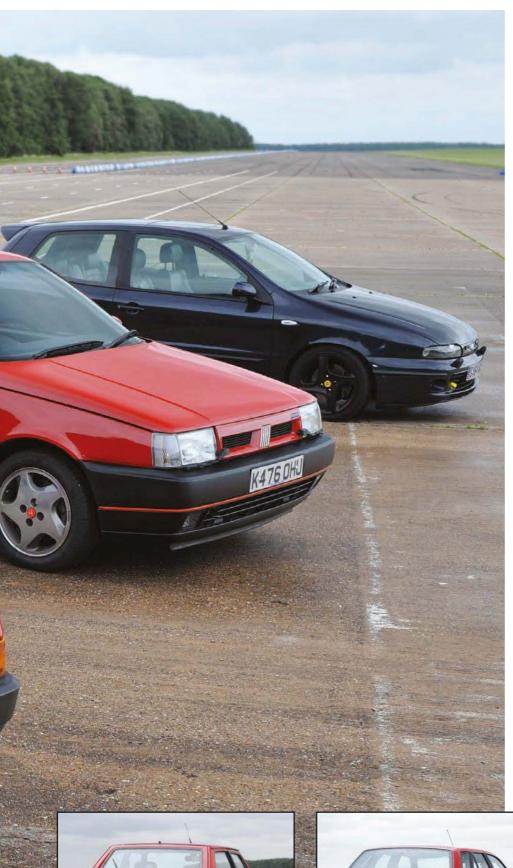

## ITALIAN QUARTER @ GLOUCESTER

The Italian Quarter @ Gloucester Goes Retro took place in August. Organised by the Italian Auto Moto Club, this addition to the Gloucester Goes Retro event was a great success. Displays were located in the historic and picturesque Gloucester Docks. Encouraged by the magnificent weather, enthusiasts and the public thronged through the Italian car displays all day, chatting and comparing notes with the entrants, creating a relaxed and friendly atmosphere. The event is planned to be repeated in 2020.

### 1963 FIAT ABARTH 850 TC

Original 1963 850 TC with Abarth stampings and correct 847cc AB214 type engine and 'Radiale' style wheel arches and period magnesium Campagnolo wheels. Complete with old FIA and FIVA papers and known ownership history back to new

+44 (0)1242 384092 : GLOUCESTERSHIRE, GL7 5NX : INFO@CLASSICMOTORHUB.COM : WWW.CLASSICMOTORHUB.COM

SALES: STORAGE: TRANSPORT: EVENTS: DETAILING: SHOP

### 1965 LANCIA FLAVIA CONVERTIBLE

Potent 1.8 litre model designed by Giovanni Michelotti. One of only 40 right-hand drive examples Subject of a full restoration by marque experts in 2018. Supplied with detachable factory hard-to

## FLITTING TRIBUTE

So wide-ranging are the mid-life changes to Ferrari's 488 GTB that it's got a whole new name. The F8 Tributo pays tribute to its reworked V8 turbo engine – now 720hp – but other improvements are just as significant, as we discover in our road and track test

Story by Chris Rees

It can be fired from corner to corner with machine-gun brutality. You can lean on the front end to a ridiculous degree

inspiration include the F355 and 288 GTO (twin circular tail lights) and 812 Superfast (interior). Only a very few elements remain from the 488, incidentally – bodywise, for instance, it's only the roof and doors.

Ferrari claims that, to drive, the F8 Tributo is better than the 488 GTB in every measurable area. Well, we've come to Maranello to find out for ourselves. The first test is to take the car from the factory out on to public roads. The locals – who really know their Prancing Horses – instantly recognise it as the newest model and honk, wave and flash approvingly. We take the shortest route to the motorway and head south. It's immediately apparent that this thing is quick. Really quick. The surge of torque is amazing, especially from 3000rpm upwards, and it's delivered with Ferrari's uniquely lag-free response. The surge doesn't let up, either, the engine happily revving to 8000rpm, with the full 720hp of beans available between 7000 and 8000.

Not wishing to lose my licence, though, I back off and stick to a steady 130km/h on the autostrada,

where the F8 is unerringly relaxed, despite the extra cabin volume. For a machine that's so dynamically talented, that comes as a surprise.

But cruising really isn't the F8's home territory. That lies in the hills that stretch up invitingly ahead, populated by sweeping bends and hairpins. The Tributo can be fired from corner to corner with machine-gun brutality. Forget mid-engined nervousness; it feels more planted than many cars with four-wheel drive. Turn-in is so confident. You can lean on the front end to a ridiculous degree and it really bites. That's especially so when you start exploring the inviting steering wheel manettino driving mode toggle. I spend a lot of my time in 'Race' mode but even when I switch to 'CT-Off' mode, it's almost impossible to unstick the rear end in the dry.

Also for the first time, Ferrari's 'fun zone' Dynamic Enhancer electronics system (now in its 'Plus' generation) works even in 'Race' mode, not just CT-Off. And the *manettino* has, for the first time, a wet surface setting – although in baking Italian summer heat, I don't

get the chance to test the claim that you can calmly and safely use full power in the rain.

In the dry conditions of our test, there's astonishing grip from the tyres; so much so that it takes real provocation to get the back end to slide. In the low-speed corners when I do provoke it, it all feels very benign. Keep the power on and counter-steer, and it all stays very much together. Since this car was designed to be much more usable than the 488 Pista – a true everyday car – much work has been done on the dampers to make use of all the power. On sections of tarmac in the hills so rough they make farm tracks seem smooth, pressing the 'Bumpy Road' button eases the ride without affecting handling significantly, and means you can keep your pace preternaturally high.

The brakes are perhaps the biggest change you'll notice over the 488. The pedal requires much more of a hoofing to get the anchors to work. The pedal also has noticeably less travel and there's more sensitivity to foot pressure.

So much for action on the road. Now I'm back at Maranello, and the security guard is waving me through on to the hallowed tarmac of the Fiorano circuit. It's time to switch to the track car, the only differences being that it's got the full smorgasbord of carbon goodies thrown at it to lighten it, and is shod with track-spec (but still road-legal) Michelin Pilot Sport Cup 2 tyres.

After a warm-up lap, it's time to test the F8 at full pace. Down the start straight, its outright speed is very

clear. There's no need to lift for the left kink before the first sharp corner, when a hoof on the brakes feels utterly confident. A couple of corners later is the moment when I get to test Side Slip Angle Control, now evolved to 6.1 guise. Coming out of the slow right-hander before Fiorano's bridge, the back end steps out dramatically as I pile on the gas. Yet it doesn't feel remotely out of control, and simple counter-steering brings the tail back into line. Even in CT-Off mode, the electronics give you enough rope to have a lot of fun, but not to hang yourself; enough to raise your pulse rate, but not stop it.

Next up, Ferrari's legendary chief test driver, Raffaele de Simone, is on hand to serve up a couple of hot laps – as in scalding hot. Using all the width of the track, and all the oversteer available, he deftly dances the F8 a merry fandango. In Rafa's hands the F8 is apparently half a second slower than the track-focused 488 Pista around here. Yes, it does feel a little less incisive through the corners, but the fact that the F8 is so close to the Pista's lap time is a startling achievement. Those who want a truly visceral experience on the track can still buy a Pista, but overall the F8 is a mightily complete all-rounder that will still muller circuits but is far easier to live with day to day.