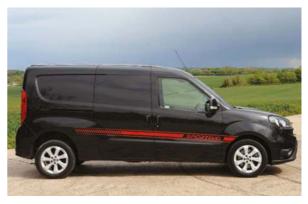

#### **DOBLO DEVELOPED**

The Fiat Doblo range has a new engine in the line-up: a 1.3-litre MultiJet 80hp engine. This joins the existing 95hp 1.3 MultiJet, while the 1.6-litre MultiJet engine can deliver either 105hp or 120hp. The spec includes a new Eco pack with Stop&Start, smart alternator and uprated fuel pump.

Four trim levels are offered – Standard, SX, Tecnico and Sportivo – while many different body versions are available, including Cargo, Maxi Cargo, Cargo XL, Passenger, Maxi Passenger, XL Passenger, Crew Van, Work up and Maxi Platform. The new Doblo is available to order now priced from £15,995 excluding VAT.