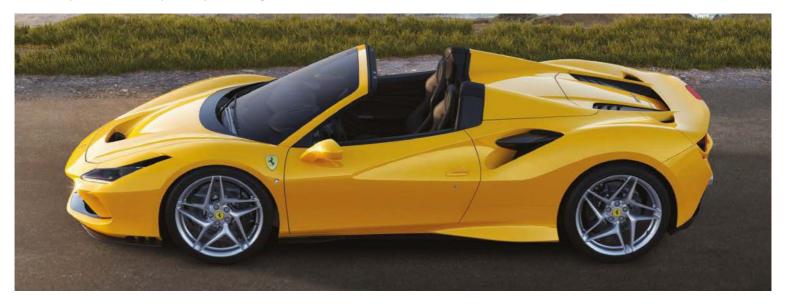

## FLITTING TRIBUTE

So wide-ranging are the mid-life changes to Ferrari's 488 GTB that it's got a whole new name. The F8 Tributo pays tribute to its reworked V8 turbo engine – now 720hp – but other improvements are just as significant, as we discover in our road and track test

Story by Chris Rees

It can be fired from corner to corner with machine-gun brutality. You can lean on the front end to a ridiculous degree

inspiration include the F355 and 288 GTO (twin circular tail lights) and 812 Superfast (interior). Only a very few elements remain from the 488, incidentally – bodywise, for instance, it's only the roof and doors.

Ferrari claims that, to drive, the F8 Tributo is better than the 488 GTB in every measurable area. Well, we've come to Maranello to find out for ourselves. The first test is to take the car from the factory out on to public roads. The locals – who really know their Prancing Horses – instantly recognise it as the newest model and honk, wave and flash approvingly. We take the shortest route to the motorway and head south. It's immediately apparent that this thing is quick. Really quick. The surge of torque is amazing, especially from 3000rpm upwards, and it's delivered with Ferrari's uniquely lag-free response. The surge doesn't let up, either, the engine happily revving to 8000rpm, with the full 720hp of beans available between 7000 and 8000.

Ferrari models rarely get renamed when there's a

mid-life facelift, but the F8 Tributo's overhaul feels major enough to deserve the new moniker. This is arguably Ferrari's heartland model, and the early signs are that it's getting solid customer traction. Prices are up by around £6k versus the 488, starting at £203,476. UK deliveries start in early 2020, but if you want one, you're already looking at a 12-18 month wait. I'd be tempted to order mine with the optional carbon Racing seats rather than the somewhat flat and broad Comfort chairs – even at a price of £5184 a pair.