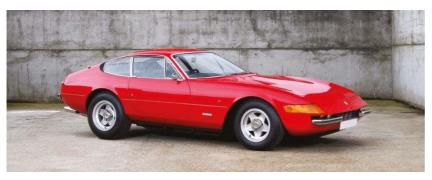

#### ELTON JOHN'S FERRARI DAYTONA FOR SALE

One of the first Ferraris owned by Elton John is being sold by Silverstone Auctions. The 1972 Ferrari 365 GTB4 Daytona was owned by the musician from 1973 to 1975, believed to be the first of his many V12 models that included a 365 BB, Testarossa and 512 TR. It's one of only 158 right-hand drive UK-supplied Daytonas and is finished in Rosso Chiaro with black Connolly leather. The auction estimate is £425,000 to £475,000.