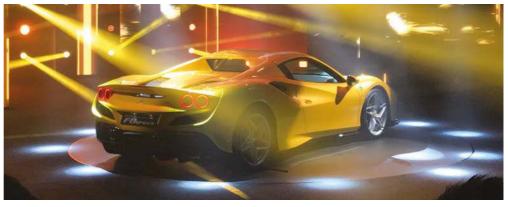

## Universo Ferrari

For the first time ever, 'Universo Ferrari' opened the marque's doors to a huge exhibition showcasing everything Ferrari

Story by Chris Rees

he world of Ferrari can sometimes seem distant and exclusive. Ferrari famously unveils its latest models at private viewings for a handful of favoured clients. But the pioneering Universo Ferrari event saw the Prancing Horse let everyman climb on its back.

For four weeks in September 2019, a specially built structure at the Fiorano circuit housed a whole cornucopia of Prancing Horse

experiences - the very first event of its kind.

The exhibition spanned all aspects of Ferrari. Greeting us in the first hall was this year's SF90 F1 car, the car that had just taken Charles Leclerc to victory at the Monza Grand Prix. Another area was dedicated to Corse Clienti and Competizioni GT track cars, featuring an FXX-K Evo among others. Closed-wheel racing was celebrated by the trophy won this year by a Ferrari 488 GTE at the 24 Hours of Le Mans.

Rarely seen together was the full range of Ferrari's new models; every single model in the road car range represented, from the Portofino right up to Ferrari's first series-

production hybrid supercar, the SFgo Stradale, which made its European debut here. The Monza SP1 and SP2 were on show as well, on a dedicated platform overlooking the Fiorano circuit. The track itself saw countless laps completed by several different new models.

Ferrari eschewed Frankfurt Motor Show completely to launch new cars on home turf. Cars, plural? Yes, for the first time ever, it was not one but two series production cars debuting at the same time: Universo Ferrari represented the first chance for anyone to experience two new spiders in the metal, with the world premieres of the F8 Spider and 812 GTS.

The sheer scale of the event was mighty, with more than 10,000 people welcomed. While favoured clients got the first look, one of the main points about Universo Ferrari was that it wasn't exclusive at all. The gates were flung open not only to suppliers, partners and employees but also, perhaps most significantly, the general public, the latter being able to attend on two weekends (21-22 and 28-29 September).