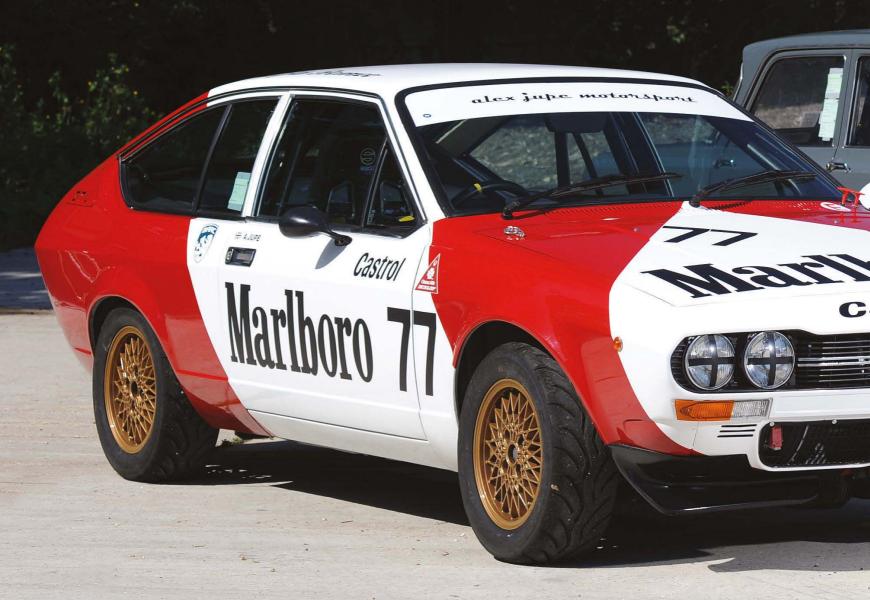

The first thing that strikes you about Alex Jupe's Alfetta GTV racer is, of course, its Marlboro livery. Very period; and perhaps not altogether politically correct, which does cause Alex problems: "Race scrutineers do sometimes complain about the livery because of the tobacco issue, but the Alfetta did race in period in this colour scheme."

Not that it always looked like this. In a very long racing career spanning fully 17 years (mostly in HSCC Road Sports), it was a very familiar sight in its former paint scheme of green and yellow (pic top left). It was only in 2010 that it was changed to its current Marlboro livery. Remarkably, this was the first ever race car that Alex built in a professional capacity, so when he got the chance to buy it last year, he leapt at it.

doing rather well. At the first race of the season at Silverstone, Alex was running a strong seventh. Then he noticed smoke, but the gauges showed nothing alarming. It transpired that the tube in which the dipstick sits had vibrated out of the block and oil was escaping into the engine compartment. He ended up sixth overall, two places ahead of Johnny Horsfield's GTV. Meanwhile at Thruxton, Alex marched up the order to take second overall behind Chris Snowden, and first in the Nord class. His racing number (77) is perfect: not only is this a 1977 car but he was also born in 1977.

The engine was built by the car's former owner: a 2.0 Nord with 10.4:1 pistons, ported head and high-lift cams. The carbs are twin 40 Dellortos with the choke size increased