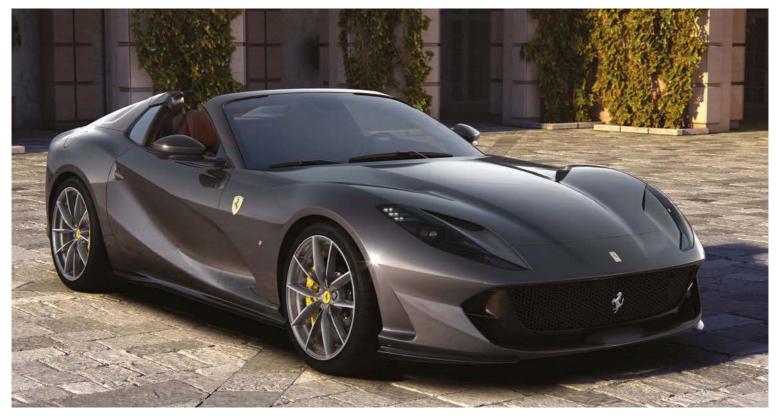

#### **812 GTS: DAYTONA REBORN?**

Can it really be 50 years since Ferrari last launched a front-engined V12 convertible? It's true. If you exclude Special Series models like the 550 Barchetta and SA Aperta, the 812 GTS is genuinely the first new front-12 drop-top Ferrari for half a century. 1969 was when the 365 GTS4 was launched (which everyone but Ferrari always calls the Daytona Spider).

And since the Daytona was the last GTS-badged V12, it feels entirely fitting that Ferrari should revive the evocative 'GTS' badge for its new drop-top version of the 812 Superfast. It's clear that the 812 GTS is kind of a big deal at Maranello. Speaking to Chief Marketing and Commercial Officer, Enrico Galliera, he clearly sees it as a huge opportunity, commenting: "The market is ready for this car: clients have requested such a model more passionately than virtually any other Ferrari. It's a highly anticipated newcomer."

The same insanely huge power output as the 812 Superfast has been kept (800hp) and performance is pretty much on the same level as the coupe. 0-62mph takes less than 3 seconds, 0-124mph is 8.3 seconds and top speed is unchanged at 211mph.