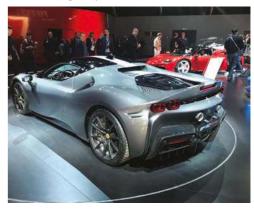

#### **F8 SPIDER: OPEN INVITATION**

While Ferrari may not have invented the open-topped V8 mid-engined sports car genre (Lamborghini just pipped it with the Silhouette in 1976, one year before the 308 GTS), no car company has a richer tradition of open-to-the-skies V8s. Open-topped V8 mid-engined Ferraris progressed thus: 208/308/328 GTS, Mondial, 348 TS/Spider, F355 GTS/Spider, 360 Spider, F430 Spider, 458 Spider, 488 Spider - and now F8 Spider.

The F8 Spider was developed alongside the Tributo coupe, so it doesn't look or feel compromised like some 'converted' models do. The main advantage is that chassis rigidity is identical between coupé and spider versions, so Ferrari claims a handling experience that's equally sharp.

Although it's 18kg lighter than the 488 Spider, the retractable hard top and associated gubbins means there is a weight penalty compared to the F8 Tributo of around 70kg but this doesn't affect performance, at

The engine lid is described by Ferrari as "manta-like" with a central spine running from the rear screen right back and under the rear spoiler, with three air intake strakes in black panels on each side. Sharply styled flying buttresses flow into the rear spoiler in a style Ferrari says is inspired by Formula 1 'swan neck' supports. You can even order your engine cover and tonneau cover in carbonfibre for that extra twist of carbon cool. Expect prices to start at around £235,000 and the first UK deliveries to be in early summer 2020.