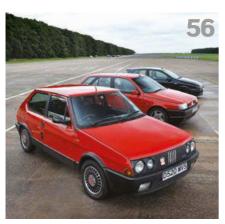

he whole world is clamouring for SUVs, and the whole world wants to be sporty. So in theory, Fiat's new 500X Sport should be just what the doctor ordered (and wants to order). And it almost certainly is, since no other car in Fiat's range attracts so many new customers from other brands than the 500X. With a total of over 500K 500Xs sold to date, Fiat reckons the new Sport will account for one in five of all 500X sales. This really is a zeitgeist car – or whatever the Italian for zeitgeist is.

Let's get this clear from the outset, though: the 500X Sport isn't the long-rumoured but yet-to-materialise Abarth 500X. In truth, after driving it, it really isn't an Abarth-style machine that you can fling around. So what is it? A mildly sportier 500X that looks a bit funkier, sits a bit lower and corners a bit more sharply.