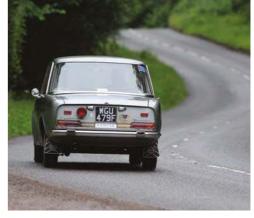

### 1965 LANCIA FLAVIA CONVERTIBLE

Potent 1.8 litre model designed by Giovanni Michelotti. One of only 40 right-hand drive examples Subject of a full restoration by marque experts in 2018. Supplied with detachable factory hard-to