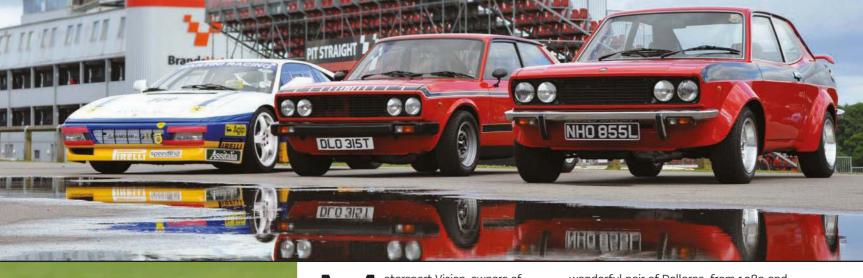

# Racing Colours

Classic Alfa Romeo racing is a truly colourful world – no more so than this triplet of Alex Jupe Motorsport-prepared cars. We track-test two Alfetta GTVs and a Giulia Ti

Story by Ivan Ostroff Photography by Michael Ward

The series has recently seen its third race, which took place at Thruxton (the previous two being at Donington in October 2018 and Silverstone in April 2019). With such a rich catalogue of race-eligible Alfa models to choose from, the entry varies race by race.

Three of the CAC regulars are featured here: two 1970s Alfetta GTVs and a 1960s Giulia Ti. What links them all is that they're all

'Equipe AJM' cars: prepared by Alex Jupe Motorsport, the well-known Alfa/Alfetta specialist based near Goodwood. Which is very convenient, since this is the location for us able to catch up with Alex, the three racers and all the owners. The recent Classic Alfa track day at Goodwood Circuit provided the ideal occasion at which to test how each racer performs.