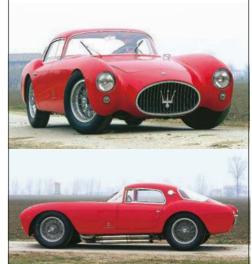

# GOING WITH THE FLOW

One of the most extraordinary – and coveted – Alfa Romeos of all time is Pinin Farina's SuperFlow. We tell its story through four different iterations

Story by Peter Collins Images by Gooding & Co/Brian Henniker

uestion: what car has had at least four different bodies, taken part in a works team's Le Mans 24 Hour attempt and been a show-stopper no fewer than four times? Answer: the car featured here, Alfa Romeo 6C 3000 chassis number AR300000128. But how, where and when did this all happen?

## ALFA ROMEO 6C 3000 SUPERFLOW

Another (00126) was sold to Argentinian President Juan Peron, who ordered a body by Boano before the car was dispatched to South America. A further car, the one featured car here – chassis 00128 – took on several whole new personas.