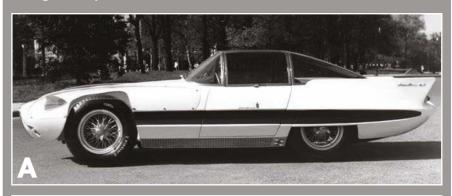

# GOING WITH THE FLOW

One of the most extraordinary – and coveted – Alfa Romeos of all time is Pinin Farina's SuperFlow. We tell its story through four different iterations

Story by Peter Collins Images by Gooding & Co/Brian Henniker

uestion: what car has had at least four different bodies, taken part in a works team's Le Mans 24 Hour attempt and been a show-stopper no fewer than four times? Answer: the car featured here, Alfa Romeo 6C 3000 chassis number AR300000128. But how, where and when did this all happen?

## ALFA ROMEO 6C 3000 SUPERFLOW

Another (00126) was sold to Argentinian President Juan Peron, who ordered a body by Boano before the car was dispatched to South America. A further car, the one featured car here – chassis 00128 – took on several whole new personas.

Auction house Gooding and Co had this car on its list at the Monterey event during August. It believes that 00128, originally one of the 6C 3000s with Berlinetta bodies by Colli, was the training car for the team at the 1953 Le Mans 24 Hours. All good and bad racing cars have their day and become obsolete, either quickly, or they just fade away, and the various top-line carrozzerie then extant in Italy were often given outdated chassis that their original manufacturers had no further use for.