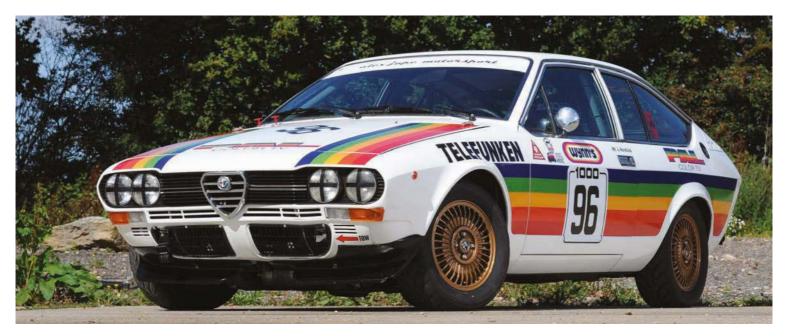

The first thing that strikes you about Alex Jupe's Alfetta GTV racer is, of course, its Marlboro livery. Very period; and perhaps not altogether politically correct, which does cause Alex problems: "Race scrutineers do sometimes complain about the livery because of the tobacco issue, but the Alfetta did race in period in this colour scheme."

Not that it always looked like this. In a very long racing career spanning fully 17 years (mostly in HSCC Road Sports), it was a very familiar sight in its former paint scheme of green and yellow (pic top left). It was only in 2010 that it was changed to its current Marlboro livery. Remarkably, this was the first ever race car that Alex built in a professional capacity, so when he got the chance to buy it last year, he leapt at it.

If Alex's GTV has a distinctive livery, it's hard to find words to describe the eye-popping rainbow effect adorning Johnny Horsfield's Alfetta. It's not some fantasy livery, but a genuine replica of an Alfa that raced in 1975-1976 in the South African Touring Car championship. Spangly!

The livery is one of the main talking points on this car. Why Telefunken? "A guy in South Africa did some research and found that it raced there with this livery," says Johnny. It

The Telefunken GTV is easily the quickest of our trio in