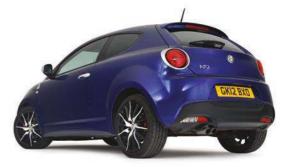

he whole world is clamouring for SUVs, and the whole world wants to be sporty. So in theory, Fiat's new 500X Sport should be just what the doctor ordered (and wants to order). And it almost certainly is, since no other car in Fiat's range attracts so many new customers from other brands than the 500X. With a total of over 500K 500Xs sold to date, Fiat reckons the new Sport will account for one in five of all 500X sales. This really is a zeitgeist car – or whatever the Italian for zeitgeist is.

Let's get this clear from the outset, though: the 500X Sport isn't the long-rumoured but yet-to-materialise Abarth 500X. In truth, after driving it, it really isn't an Abarth-style machine that you can fling around. So what is it? A mildly sportier 500X that looks a bit funkier, sits a bit lower and corners a bit more sharply.

A quick summary of the mechanical changes are: optional new 1g-inch wheels with low-profile 225/40 ZR tyres, more direct and accurate steering (though the steering ratio is unchanged), a ride height that's 13mm lower and recalibrated springs and dampers with FSD (Frequency Selective Damping).

Style-wise, there are new bumpers front and rear, dual exhaust tips in chrome finish and 'Sport' logos, body-coloured sideskirts and wheelarches, titanium grey details and a new paint colour called 'Sport Red'. Inside there's a small splash of Alcantara on the instrument binnacle and on the new steering wheel (which now has a flattened bottom), plus aluminium-trimmed pedals.