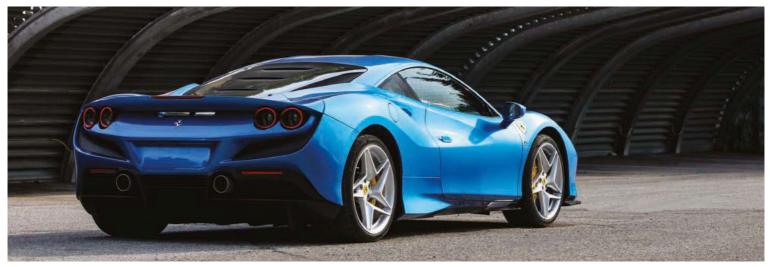

## FLITTING TRIBUTE

So wide-ranging are the mid-life changes to Ferrari's 488 GTB that it's got a whole new name. The F8 Tributo pays tribute to its reworked V8 turbo engine – now 720hp – but other improvements are just as significant, as we discover in our road and track test

Story by Chris Rees

It can be fired from corner to corner with machine-gun brutality. You can lean on the front end to a ridiculous degree

inspiration include the F355 and 288 GTO (twin circular tail lights) and 812 Superfast (interior). Only a very few elements remain from the 488, incidentally – bodywise, for instance, it's only the roof and doors.

Ferrari models rarely get renamed when there's a

mid-life facelift, but the F8 Tributo's overhaul feels major enough to deserve the new moniker. This is arguably Ferrari's heartland model, and the early signs are that it's getting solid customer traction. Prices are up by around £6k versus the 488, starting at £203,476. UK deliveries start in early 2020, but if you want one, you're already looking at a 12-18 month wait. I'd be tempted to order mine with the optional carbon Racing seats rather than the somewhat flat and broad Comfort chairs – even at a price of £5184 a pair.