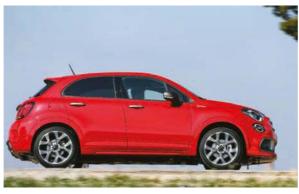

Style-wise, there are new bumpers front and rear, dual exhaust tips in chrome finish and 'Sport' logos, body-coloured sideskirts and wheelarches, titanium grey details and a new paint colour called 'Sport Red'. Inside there's a small splash of Alcantara on the instrument binnacle and on the new steering wheel (which now has a flattened bottom), plus aluminium-trimmed pedals.

What hasn't changed is the engines. That's no surprise, as Fiat's new FireFly units were only launched last year. You can choose between a 1.3-litre four-cylinder with 150hp and a 1.0 triple with 120hp. Fiat had only the 150hp version for me to test, which does feel very lively, at least when the turbo spools up; this powerplant suffers from severe turbo lag of a second or more from low revs. When full power does come in, it does so with violence – a

rather on/off feel, making progress more lurching than you'd expect. The power can also overwhelm the dual-clutch automatic transmission, which is obligatory in the 150hp model (if you want manual, it'll have to be the 120hp one); the auto 'box occasionally hunts for the right gear, and on full throttle you sometimes get driveline shunt.