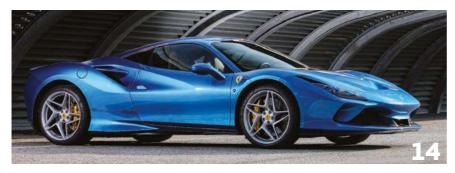

## FLITTING TRIBUTE

So wide-ranging are the mid-life changes to Ferrari's 488 GTB that it's got a whole new name. The F8 Tributo pays tribute to its reworked V8 turbo engine – now 720hp – but other improvements are just as significant, as we discover in our road and track test

Story by Chris Rees

It can be fired from corner to corner with machine-gun brutality. You can lean on the front end to a ridiculous degree

inspiration include the F355 and 288 GTO (twin circular tail lights) and 812 Superfast (interior). Only a very few elements remain from the 488, incidentally – bodywise, for instance, it's only the roof and doors.

Ferrari claims that, to drive, the F8 Tributo is better than the 488 GTB in every measurable area. Well, we've come to Maranello to find out for ourselves. The first test is to take the car from the factory out on to public roads. The locals – who really know their Prancing Horses – instantly recognise it as the newest model and honk, wave and flash approvingly. We take the shortest route to the motorway and head south. It's immediately apparent that this thing is quick. Really quick. The surge of torque is amazing, especially from 3000rpm upwards, and it's delivered with Ferrari's uniquely lag-free response. The surge doesn't let up, either, the engine happily revving to 8000rpm, with the full 720hp of beans available between 7000 and 8000.

Ferrari models rarely get renamed when there's a

mid-life facelift, but the F8 Tributo's overhaul feels major enough to deserve the new moniker. This is arguably Ferrari's heartland model, and the early signs are that it's getting solid customer traction. Prices are up by around £6k versus the 488, starting at £203,476. UK deliveries start in early 2020, but if you want one, you're already looking at a 12-18 month wait. I'd be tempted to order mine with the optional carbon Racing seats rather than the somewhat flat and broad Comfort chairs – even at a price of £5184 a pair.

In summary, the F8 Tributo gets the same monster power as the 488 Pista – so it's very nearly as fast as that track-biased monster – but it feels far less extreme to drive. In fact, it's incredibly easy to pilot, both at gentle touring speeds and in full-on track attack mode. You can have more fun, safely, through corners. That it also sounds much nicer than before is another advance. Yup, there's no doubt in my mind that this is another bull's-eye for Ferrari.