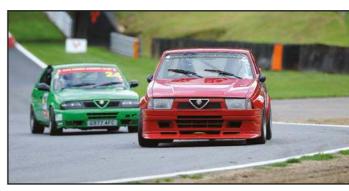

# Racing Colours

Classic Alfa Romeo racing is a truly colourful world – no more so than this triplet of Alex Jupe Motorsport-prepared cars. We track-test two Alfetta GTVs and a Giulia Ti

Story by Ivan Ostroff Photography by Michael Ward

The series has recently seen its third race, which took place at Thruxton (the previous two being at Donington in October 2018 and Silverstone in April 2019). With such a rich catalogue of race-eligible Alfa models to choose from, the entry varies race by race.

Three of the CAC regulars are featured here: two 1970s Alfetta GTVs and a 1960s Giulia Ti. What links them all is that they're all

'Equipe AJM' cars: prepared by Alex Jupe Motorsport, the well-known Alfa/Alfetta specialist based near Goodwood. Which is very convenient, since this is the location for us able to catch up with Alex, the three racers and all the owners. The recent Classic Alfa track day at Goodwood Circuit provided the ideal occasion at which to test how each racer performs.