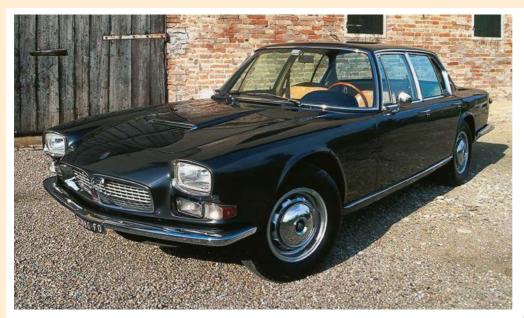

But cruising really isn't the F8's home territory. That lies in the hills that stretch up invitingly ahead, populated by sweeping bends and hairpins. The Tributo can be fired from corner to corner with machine-gun brutality. Forget mid-engined nervousness; it feels more planted than many cars with four-wheel drive. Turn-in is so confident. You can lean on the front end to a ridiculous degree and it really bites. That's especially so when you start exploring the inviting steering wheel manettino driving mode toggle. I spend a lot of my time in 'Race' mode but even when I switch to 'CT-Off' mode, it's almost impossible to unstick the rear end in the dry.

Also for the first time, Ferrari's 'fun zone' Dynamic Enhancer electronics system (now in its 'Plus' generation) works even in 'Race' mode, not just CT-Off. And the *manettino* has, for the first time, a wet surface setting – although in baking Italian summer heat, I don't

get the chance to test the claim that you can calmly and safely use full power in the rain.

In the dry conditions of our test, there's astonishing grip from the tyres; so much so that it takes real provocation to get the back end to slide. In the low-speed corners when I do provoke it, it all feels very benign. Keep the power on and counter-steer, and it all stays very much together. Since this car was designed to be much more usable than the 488 Pista – a true everyday car – much work has been done on the dampers to make use of all the power. On sections of tarmac in the hills so rough they make farm tracks seem smooth, pressing the 'Bumpy Road' button eases the ride without affecting handling significantly, and means you can keep your pace preternaturally high.

The brakes are perhaps the biggest change you'll notice over the 488. The pedal requires much more of a hoofing to get the anchors to work. The pedal also has noticeably less travel and there's more sensitivity to foot pressure.