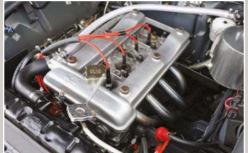

The engine was built by the car's former owner: a 2.0 Nord with 10.4:1 pistons, ported head and high-lift cams. The carbs are twin 40 Dellortos with the choke size increased

## JOHNNY HORSFIELD'S ALFETTA GTV

from the standard 32 to 35. The tubular exhaust manifold is custom-made and there's a large-bore exhaust which makes a glorious sound. "When I bought it, it all ran well," says Alex, "so it was given a good clean up, major service and water pump, then refitted after the body job."