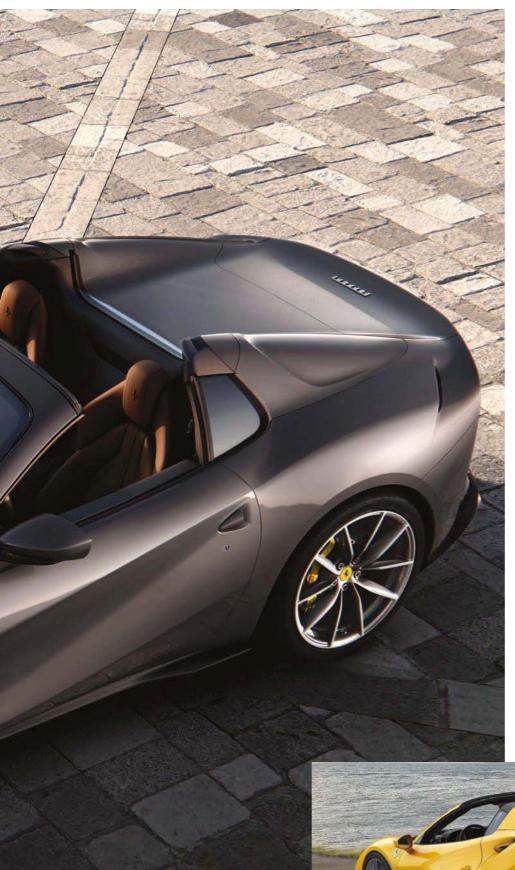

Most of the body panels are different to the coupe's. Notably the entire rear of the car – roof, tonneau cover and boot – has been redesigned. Head fairings flow down the rear deck, with flying buttresses sitting atop Most of GTS's body panels are new. Flying buttresses have winglets on top and a movable screen between

While passengers want to hear the music of the car, they also want to be able to talk at speed, so the retractable hardtop is designed to minimise turbulence. The electric wind deflector behind the cabin can be raised or lowered depending on whether you want

the tonneau, below which the roof panels disappear at the touch of a button. I noted that what appear to be glass panels on the buttresses are in fact merely painted black panels for stylistic purposes.

This is the first ever V12 Ferrari with a retractable hardtop. The electrically operated roof is made of aluminium, and the roof itself is very light, partly because it's very short from front to back. The hardtop can be raised or lowered in 14 seconds, at speeds up to 27mph. Since it's a hardtop when closed, the 812