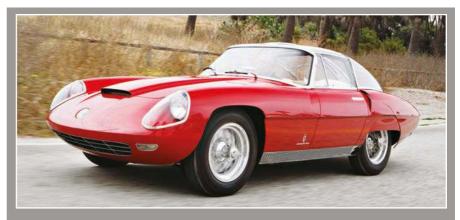

# GOING WITH THE FLOW

One of the most extraordinary – and coveted – Alfa Romeos of all time is Pinin Farina's SuperFlow. We tell its story through four different iterations

Story by Peter Collins Images by Gooding & Co/Brian Henniker

uestion: what car has had at least four different bodies, taken part in a works team's Le Mans 24 Hour attempt and been a show-stopper no fewer than four times? Answer: the car featured here, Alfa Romeo 6C 3000 chassis number AR300000128. But how, where and when did this all happen?

## ALFA ROMEO 6C 3000 SUPERFLOW

Another (00126) was sold to Argentinian President Juan Peron, who ordered a body by Boano before the car was dispatched to South America. A further car, the one featured car here – chassis 00128 – took on several whole new personas.

Auction house Gooding and Co had this car on its list at the Monterey event during August. It believes that 00128, originally one of the 6C 3000s with Berlinetta bodies by Colli, was the training car for the team at the 1953 Le Mans 24 Hours. All good and bad racing cars have their day and become obsolete, either quickly, or they just fade away, and the various top-line carrozzerie then extant in Italy were often given outdated chassis that their original manufacturers had no further use for.