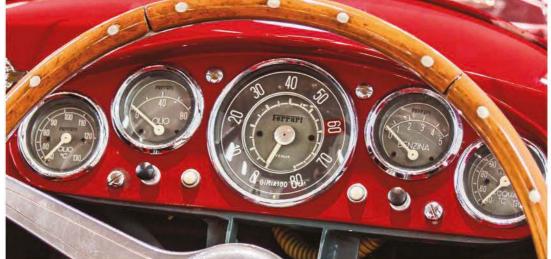

#### **FERRARI F8 TRIBUTO**

 ENGINE:
 3902cc V8 twin-turbo

 POWER:
 720hp at 8000rpm

 TORQUE:
 770Nm at 3250rpm

LENGTH/WIDTH/HT: 4611mm/1979mm/1206mm

WEIGHT: 1330kg
FUEL CONSUMPTION: 26.2mpg
CO2: 245g/km
MAX SPEED: 211mph
0-62MPH: 2.9sec
PRICE: £203,476