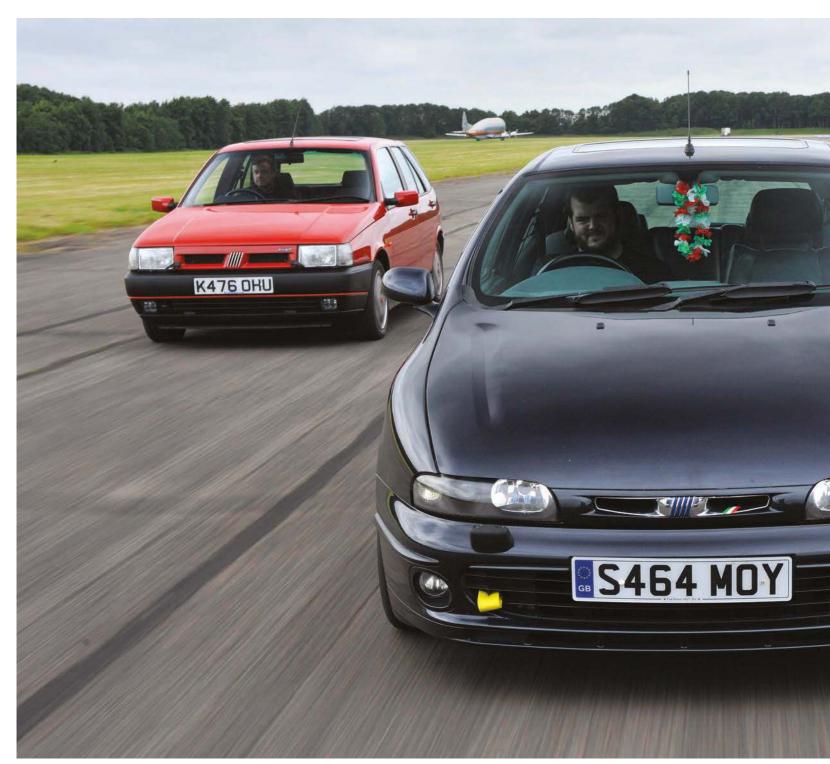

## ITALIAN QUARTER @ GLOUCESTER

The Italian Quarter @ Gloucester Goes Retro took place in August. Organised by the Italian Auto Moto Club, this addition to the Gloucester Goes Retro event was a great success. Displays were located in the historic and picturesque Gloucester Docks. Encouraged by the magnificent weather, enthusiasts and the public thronged through the Italian car displays all day, chatting and comparing notes with the entrants, creating a relaxed and friendly atmosphere. The event is planned to be repeated in 2020.