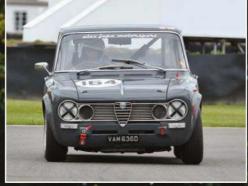

## JAMES GIBBONS' GIULIA TI

James Gibbons' Series 1 Giulia Ti has an absolutely fascinating history. It was sold new to Japan in 1964, as one of very few right-hand drive examples made, and had a bench front seat. Its floor-mounted gear lever and disc brakes mark it out as a late Series 1 car.

In about 1974, it was stored away in a Japanese garage, where it remained for the next 30 years. Obvious question: how does James now own it? He explains: "I was working in Japan and racing cars there. I was looking for a project to take back with me to Europe two years ago, and this was the perfect car. I love the 105 Berlina because it's such fun to drive; stable, safe and predictable. I also like the image; it really floats my boat."

VAMESGO

Landed in the UK, the car went to Alex Jupe, who built it to FIA spec as an Appendix K racer – a very precise spec, exactly as the car would have been in period. When it was stripped back to bare metal, it all looked extremely original and untouched – as you might expect for a car that had sat in a garage for 30 years. "Look down the side of the body and it has very straight lines," says James. "A lot of Giulia berlinas are not like this." The factory Slate Grey paint is also unusual for a racer, and the racing number 164 was chosen because it's a 1964 car.