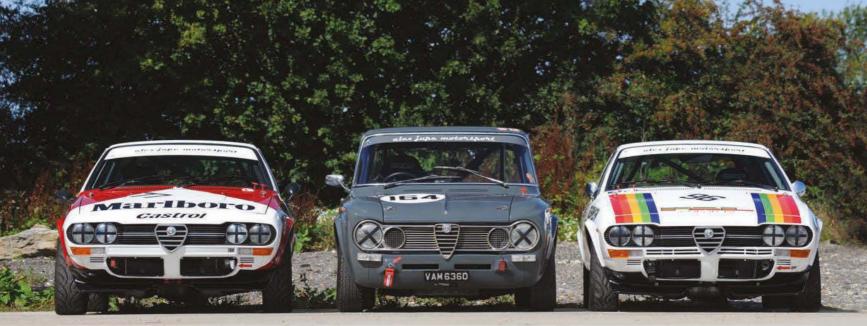

# Racing Colours

Classic Alfa Romeo racing is a truly colourful world – no more so than this triplet of Alex Jupe Motorsport-prepared cars. We track-test two Alfetta GTVs and a Giulia Ti

Story by Ivan Ostroff Photography by Michael Ward

The series has recently seen its third race, which took place at Thruxton (the previous two being at Donington in October 2018 and Silverstone in April 2019). With such a rich catalogue of race-eligible Alfa models to choose from, the entry varies race by race.

Three of the CAC regulars are featured here: two 1970s Alfetta GTVs and a 1960s Giulia Ti. What links them all is that they're all

'Equipe AJM' cars: prepared by Alex Jupe Motorsport, the well-known Alfa/Alfetta specialist based near Goodwood. Which is very convenient, since this is the location for us able to catch up with Alex, the three racers and all the owners. The recent Classic Alfa track day at Goodwood Circuit provided the ideal occasion at which to test how each racer performs.