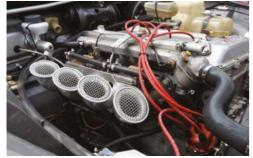

The engine was built by the car's former owner: a 2.0 Nord with 10.4:1 pistons, ported head and high-lift cams. The carbs are twin 40 Dellortos with the choke size increased

## JOHNNY HORSFIELD'S ALFETTA GTV

from the standard 32 to 35. The tubular exhaust manifold is custom-made and there's a large-bore exhaust which makes a glorious sound. "When I bought it, it all ran well," says Alex, "so it was given a good clean up, major service and water pump, then refitted after the body job."