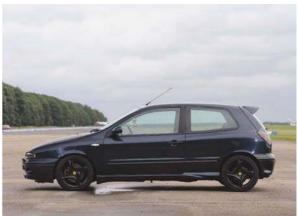

## ITALIAN QUARTER @ GLOUCESTER

The Italian Quarter @ Gloucester Goes Retro took place in August. Organised by the Italian Auto Moto Club, this addition to the Gloucester Goes Retro event was a great success. Displays were located in the historic and picturesque Gloucester Docks. Encouraged by the magnificent weather, enthusiasts and the public thronged through the Italian car displays all day, chatting and comparing notes with the entrants, creating a relaxed and friendly atmosphere. The event is planned to be repeated in 2020.