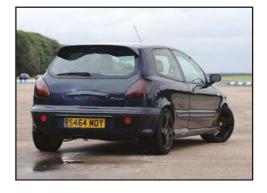

## ITALIAN QUARTER @ GLOUCESTER

The Italian Quarter @ Gloucester Goes Retro took place in August. Organised by the Italian Auto Moto Club, this addition to the Gloucester Goes Retro event was a great success. Displays were located in the historic and picturesque Gloucester Docks. Encouraged by the magnificent weather, enthusiasts and the public thronged through the Italian car displays all day, chatting and comparing notes with the entrants, creating a relaxed and friendly atmosphere. The event is planned to be repeated in 2020.

### 1963 FIAT ABARTH 850 TC

Original 1963 850 TC with Abarth stampings and correct 847cc AB214 type engine and 'Radiale' style wheel arches and period magnesium Campagnolo wheels. Complete with old FIA and FIVA papers and known ownership history back to new

+44 (0)1242 384092 : GLOUCESTERSHIRE, GL7 5NX : INFO@CLASSICMOTORHUB.COM : WWW.CLASSICMOTORHUB.COM

SALES: STORAGE: TRANSPORT: EVENTS: DETAILING: SHOP

### 1965 LANCIA FLAVIA CONVERTIBLE

Potent 1.8 litre model designed by Giovanni Michelotti. One of only 40 right-hand drive examples Subject of a full restoration by marque experts in 2018. Supplied with detachable factory hard-to

## FLITTING TRIBUTE

So wide-ranging are the mid-life changes to Ferrari's 488 GTB that it's got a whole new name. The F8 Tributo pays tribute to its reworked V8 turbo engine – now 720hp – but other improvements are just as significant, as we discover in our road and track test

Story by Chris Rees

It can be fired from corner to corner with machine-gun brutality. You can lean on the front end to a ridiculous degree

inspiration include the F355 and 288 GTO (twin circular tail lights) and 812 Superfast (interior). Only a very few elements remain from the 488, incidentally – bodywise, for instance, it's only the roof and doors.

Ferrari claims that, to drive, the F8 Tributo is better than the 488 GTB in every measurable area. Well, we've come to Maranello to find out for ourselves. The first test is to take the car from the factory out on to public roads. The locals – who really know their Prancing Horses – instantly recognise it as the newest model and honk, wave and flash approvingly. We take the shortest route to the motorway and head south. It's immediately apparent that this thing is quick. Really quick. The surge of torque is amazing, especially from 3000rpm upwards, and it's delivered with Ferrari's uniquely lag-free response. The surge doesn't let up, either, the engine happily revving to 8000rpm, with the full 720hp of beans available between 7000 and 8000.

Not wishing to lose my licence, though, I back off and stick to a steady 130km/h on the autostrada,

where the F8 is unerringly relaxed, despite the extra cabin volume. For a machine that's so dynamically talented, that comes as a surprise.

But cruising really isn't the F8's home territory. That lies in the hills that stretch up invitingly ahead, populated by sweeping bends and hairpins. The Tributo can be fired from corner to corner with machine-gun brutality. Forget mid-engined nervousness; it feels more planted than many cars with four-wheel drive. Turn-in is so confident. You can lean on the front end to a ridiculous degree and it really bites. That's especially so when you start exploring the inviting steering wheel manettino driving mode toggle. I spend a lot of my time in 'Race' mode but even when I switch to 'CT-Off' mode, it's almost impossible to unstick the rear end in the dry.

Also for the first time, Ferrari's 'fun zone' Dynamic Enhancer electronics system (now in its 'Plus' generation) works even in 'Race' mode, not just CT-Off. And the *manettino* has, for the first time, a wet surface setting – although in baking Italian summer heat, I don't

get the chance to test the claim that you can calmly and safely use full power in the rain.

In the dry conditions of our test, there's astonishing grip from the tyres; so much so that it takes real provocation to get the back end to slide. In the low-speed corners when I do provoke it, it all feels very benign. Keep the power on and counter-steer, and it all stays very much together. Since this car was designed to be much more usable than the 488 Pista – a true everyday car – much work has been done on the dampers to make use of all the power. On sections of tarmac in the hills so rough they make farm tracks seem smooth, pressing the 'Bumpy Road' button eases the ride without affecting handling significantly, and means you can keep your pace preternaturally high.

The brakes are perhaps the biggest change you'll notice over the 488. The pedal requires much more of a hoofing to get the anchors to work. The pedal also has noticeably less travel and there's more sensitivity to foot pressure.

So much for action on the road. Now I'm back at Maranello, and the security guard is waving me through on to the hallowed tarmac of the Fiorano circuit. It's time to switch to the track car, the only differences being that it's got the full smorgasbord of carbon goodies thrown at it to lighten it, and is shod with track-spec (but still road-legal) Michelin Pilot Sport Cup 2 tyres.

After a warm-up lap, it's time to test the F8 at full pace. Down the start straight, its outright speed is very

clear. There's no need to lift for the left kink before the first sharp corner, when a hoof on the brakes feels utterly confident. A couple of corners later is the moment when I get to test Side Slip Angle Control, now evolved to 6.1 guise. Coming out of the slow right-hander before Fiorano's bridge, the back end steps out dramatically as I pile on the gas. Yet it doesn't feel remotely out of control, and simple counter-steering brings the tail back into line. Even in CT-Off mode, the electronics give you enough rope to have a lot of fun, but not to hang yourself; enough to raise your pulse rate, but not stop it.

Next up, Ferrari's legendary chief test driver, Raffaele de Simone, is on hand to serve up a couple of hot laps – as in scalding hot. Using all the width of the track, and all the oversteer available, he deftly dances the F8 a merry fandango. In Rafa's hands the F8 is apparently half a second slower than the track-focused 488 Pista around here. Yes, it does feel a little less incisive through the corners, but the fact that the F8 is so close to the Pista's lap time is a startling achievement. Those who want a truly visceral experience on the track can still buy a Pista, but overall the F8 is a mightily complete all-rounder that will still muller circuits but is far easier to live with day to day.