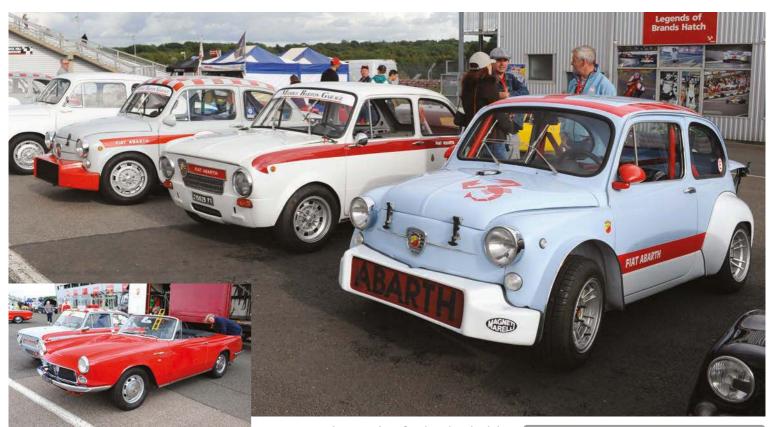

### 1963 FIAT ABARTH 850 TC

Original 1963 850 TC with Abarth stampings and correct 847cc AB214 type engine and 'Radiale' style wheel arches and period magnesium Campagnolo wheels. Complete with old FIA and FIVA papers and known ownership history back to new