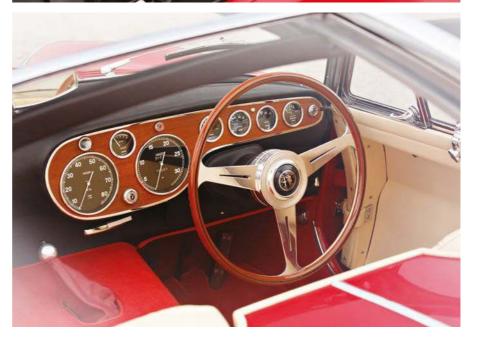

As for the interior, every part of the dashboard, door panels and tunnel has been renewed, as have the air vents, steering wheel, 8.5-inch touchscreen passenger display and seats. Despite this, any 488 GTB owner will feel at home here; only the dashboard's architectural shapes are really different. Oh, and the smaller, more slender steering wheel. It's all lovely; I just wish Ferrari would do something about the cruise control system, which is unergonomic and requires you to take your hand off the wheel.