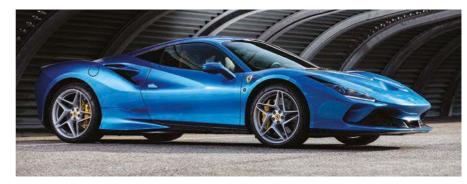

## FLITTING TRIBUTE

So wide-ranging are the mid-life changes to Ferrari's 488 GTB that it's got a whole new name. The F8 Tributo pays tribute to its reworked V8 turbo engine – now 720hp – but other improvements are just as significant, as we discover in our road and track test

Story by Chris Rees

It can be fired from corner to corner with machine-gun brutality. You can lean on the front end to a ridiculous degree

inspiration include the F355 and 288 GTO (twin circular tail lights) and 812 Superfast (interior). Only a very few elements remain from the 488, incidentally – bodywise, for instance, it's only the roof and doors.

Ferrari models rarely get renamed when there's a

mid-life facelift, but the F8 Tributo's overhaul feels major enough to deserve the new moniker. This is arguably Ferrari's heartland model, and the early signs are that it's getting solid customer traction. Prices are up by around £6k versus the 488, starting at £203,476. UK deliveries start in early 2020, but if you want one, you're already looking at a 12-18 month wait. I'd be tempted to order mine with the optional carbon Racing seats rather than the somewhat flat and broad Comfort chairs – even at a price of £5184 a pair.