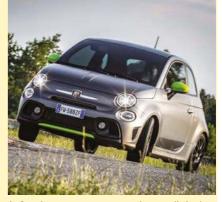

#### NEW ABARTH 595 PISTA ARRIVES

A new Abarth model, the 595 Pista, focuses on performance and power. A new, larger Garrett turbo and a compression ratio reduced from 9.8:1 to 9:1 optimises combustion, helping the engine deliver 165hp. Peak torque of 230Nm is now achieved at lower revs (225orpm). The Pista is fitted with an MTA automatic gearbox with shift paddles.

The brakes are 284mm ventilated front discs and 240mm rears. Standard equipment includes a Record Monza exhaust and Koni FSD (Frequency Selective Damping) rear suspension. Inside, it has a 'racing' steering wheel with flat bottom and top centre mark, and a Sport button to adjust peak torque, steering assistance and throttle response. New upholstery has diamond-pattern sports seats or you can optionally order Sabelt 70th Anniversary seats. A 7-inch

infotainment system and DAB digital radio are standard, too.

Colours include Record Grey, Campovolo Grey, Scorpione Black, Podium Blue, Gara White, Abarth Red and Asphalt Grey. A colour kit includes matching bumper inserts, door mirror covers and brake callipers (red as standard, optional Adrenaline Green, Yellow or Black). Pricing starts from £19,135, with rental on PCH starting at £189 per month.