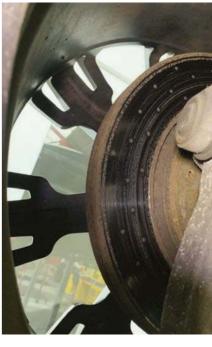

The brakes are standard discs and callipers all around (as required by production class regulations) with Ferodo DS3000 race pads, braided stainless steel hoses and ATE Type 200 race brake fluid. The wheels are original, too, fitted with Avon racing rubber.