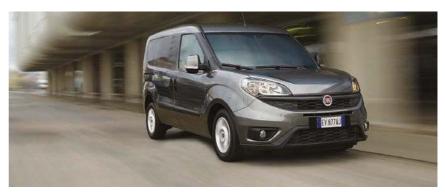

#### **DOBLO DEVELOPED**

The Fiat Doblo range has a new engine in the line-up: a 1.3-litre MultiJet 80hp engine. This joins the existing 95hp 1.3 MultiJet, while the 1.6-litre MultiJet engine can deliver either 105hp or 120hp. The spec includes a new Eco pack with Stop&Start, smart alternator and uprated fuel pump.

Four trim levels are offered – Standard, SX, Tecnico and Sportivo – while many different body versions are available, including Cargo, Maxi Cargo, Cargo XL, Passenger, Maxi Passenger, XL Passenger, Crew Van, Work up and Maxi Platform. The new Doblo is available to order now priced from £15,995 excluding VAT.