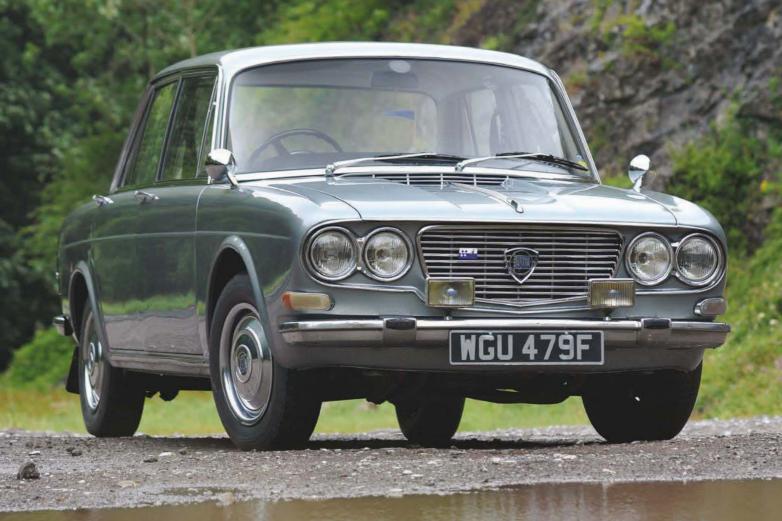

### 1965 LANCIA FLAVIA CONVERTIBLE

Potent 1.8 litre model designed by Giovanni Michelotti. One of only 40 right-hand drive examples Subject of a full restoration by marque experts in 2018. Supplied with detachable factory hard-to

But cruising really isn't the F8's home territory. That lies in the hills that stretch up invitingly ahead, populated by sweeping bends and hairpins. The Tributo can be fired from corner to corner with machine-gun brutality. Forget mid-engined nervousness; it feels more planted than many cars with four-wheel drive. Turn-in is so confident. You can lean on the front end to a ridiculous degree and it really bites. That's especially so when you start exploring the inviting steering wheel manettino driving mode toggle. I spend a lot of my time in 'Race' mode but even when I switch to 'CT-Off' mode, it's almost impossible to unstick the rear end in the dry.