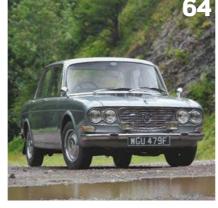

# Racing Colours

Classic Alfa Romeo racing is a truly colourful world – no more so than this triplet of Alex Jupe Motorsport-prepared cars. We track-test two Alfetta GTVs and a Giulia Ti

Story by Ivan Ostroff Photography by Michael Ward

## JAMES GIBBONS' GIULIA TI

James Gibbons' Series 1 Giulia Ti has an absolutely fascinating history. It was sold new to Japan in 1964, as one of very few right-hand drive examples made, and had a bench front seat. Its floor-mounted gear lever and disc brakes mark it out as a late Series 1 car.

In about 1974, it was stored away in a Japanese garage, where it remained for the next 30 years. Obvious question: how does James now own it? He explains: "I was working in Japan and racing cars there. I was looking for a project to take back with me to Europe two years ago, and this was the perfect car. I love the 105 Berlina because it's such fun to drive; stable, safe and predictable. I also like the image; it really floats my boat."