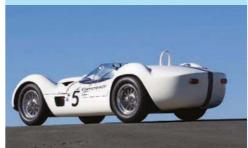

Rarely seen together was the full range of Ferrari's new models; every single model in the road car range represented, from the Portofino right up to Ferrari's first series-

production hybrid supercar, the SFgo Stradale, which made its European debut here. The Monza SP1 and SP2 were on show as well, on a dedicated platform overlooking the Fiorano circuit. The track itself saw countless laps completed by several different new models.