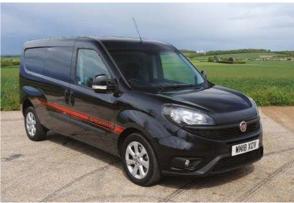

#### **DOBLO DEVELOPED**

The Fiat Doblo range has a new engine in the line-up: a 1.3-litre MultiJet 80hp engine. This joins the existing 95hp 1.3 MultiJet, while the 1.6-litre MultiJet engine can deliver either 105hp or 120hp. The spec includes a new Eco pack with Stop&Start, smart alternator and uprated fuel pump.

Four trim levels are offered – Standard, SX, Tecnico and Sportivo – while many different body versions are available, including Cargo, Maxi Cargo, Cargo XL, Passenger, Maxi Passenger, XL Passenger, Crew Van, Work up and Maxi Platform. The new Doblo is available to order now priced from £15,995 excluding VAT.