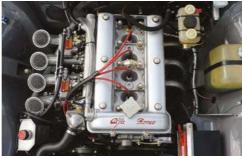

car over a six-month period, ready for its debut earlier in April 2019 at Silverstone in the Classic Alfa Challenge series.

The engine is built to production-class spec with a lightened flywheel, balanced bottom end, Alfaholics conrods, 11:1 compression pistons, full race cams, AJM ported cylinder head and intake manifold, Dellorto 40 carbs on 37 chokes, custom tubular manifold and large-bore exhaust.

road it develops 184hp – some 54hp up on standard – and fairly flies around Goodwood. It revs to 7000rpm extremely easily, and the noise coming from it is magnificently hearty, whether you're inside the car or watching it speed past.