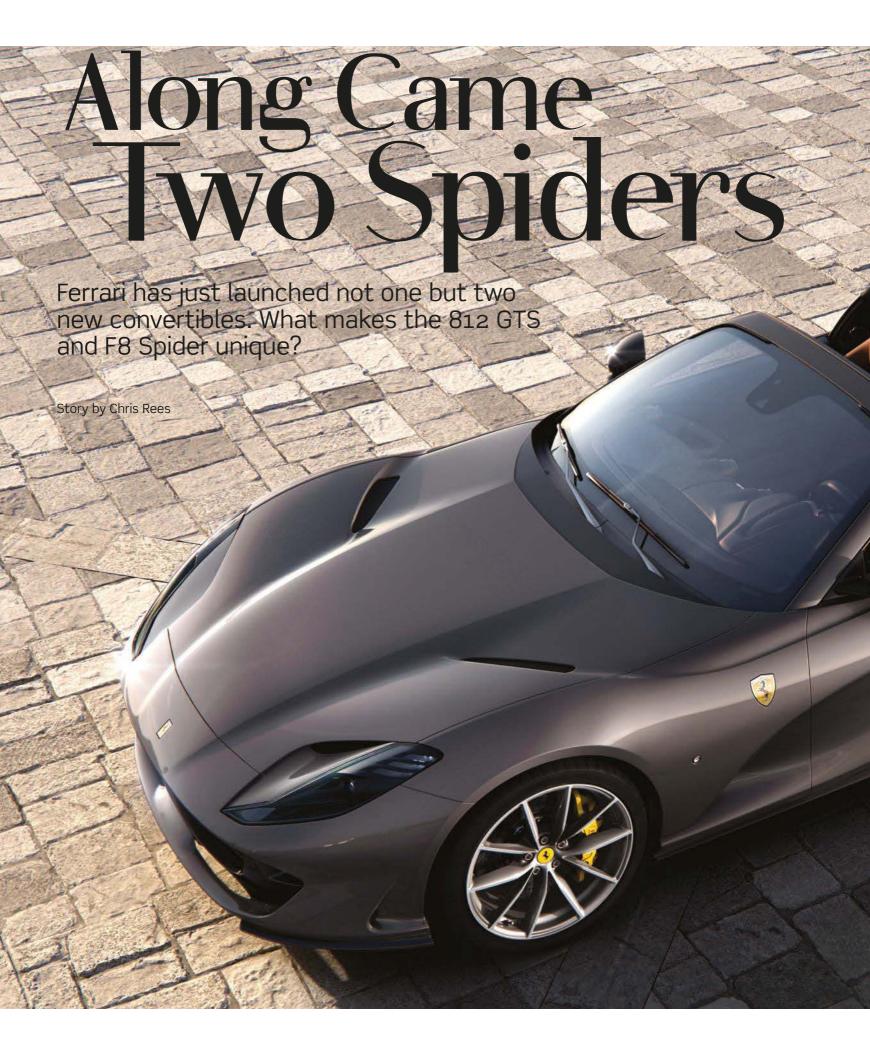

This was also the moment when Ferrari launched an unprecedented two new models simultaneously, both of them convertibles: the F8 Spider and 812 GTS. That's me sitting in the former above; I do apologise for the appalling sartorial colour clash but I simply don't own a Giallo Fly shirt! The 812 GTS is a genuinely exciting new model, being Ferrari's first series V12 convertible since the Daytona. By the time the two new Spiders arrive on UK soil next year, hopefully it will be just in time to enjoy a season of sunshine.

### SUPERFORMANCE.CO.UK 01992 445 300

CELEBRATING 36 YEARS FERRARI PARTS EXPERIENCE

UNIT G1 RD PARK STEPHENSON CLOSE HODDESDON HERTFORDSHIRE EN11 0BW CONTACT OUR OFFICE AT ADMIN@SUPERFORMANCE.CO.UK

n at least one way, this is a historic event: Ferrari has never launched two new road cars at the same event before, let alone two convertibles. The recent Universo Ferrari event saw the Prancing Horse roll out both the 812 GTS and F8 Spider. The drop-top F8 was entirely predictable but the 812 convertible came out of the blue. Of the two, the 812 GTS is perhaps the more significant, marking Ferrari's return to series front-engined V12 convertibles for the first time since the Daytona Spider. Ferrari says there's almost no overlap between coupe and convertible customers. So what makes the drop-top versions of its heartland models special?

#### **812 GTS: DAYTONA REBORN?**

Can it really be 50 years since Ferrari last launched a front-engined V12 convertible? It's true. If you exclude Special Series models like the 550 Barchetta and SA Aperta, the 812 GTS is genuinely the first new front-12 drop-top Ferrari for half a century. 1969 was when the 365 GTS4 was launched (which everyone but Ferrari always calls the Daytona Spider).