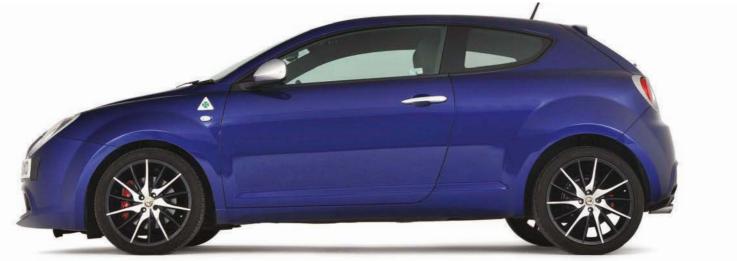

he whole world is clamouring for SUVs, and the whole world wants to be sporty. So in theory, Fiat's new 500X Sport should be just what the doctor ordered (and wants to order). And it almost certainly is, since no other car in Fiat's range attracts so many new customers from other brands than the 500X. With a total of over 500K 500Xs sold to date, Fiat reckons the new Sport will account for one in five of all 500X sales. This really is a zeitgeist car – or whatever the Italian for zeitgeist is.

Let's get this clear from the outset, though: the 500X Sport isn't the long-rumoured but yet-to-materialise Abarth 500X. In truth, after driving it, it really isn't an Abarth-style machine that you can fling around. So what is it? A mildly sportier 500X that looks a bit funkier, sits a bit lower and corners a bit more sharply.

A quick summary of the mechanical changes are: optional new 1g-inch wheels with low-profile 225/40 ZR tyres, more direct and accurate steering (though the steering ratio is unchanged), a ride height that's 13mm lower and recalibrated springs and dampers with FSD (Frequency Selective Damping).

Style-wise, there are new bumpers front and rear, dual exhaust tips in chrome finish and 'Sport' logos, body-coloured sideskirts and wheelarches, titanium grey details and a new paint colour called 'Sport Red'. Inside there's a small splash of Alcantara on the instrument binnacle and on the new steering wheel (which now has a flattened bottom), plus aluminium-trimmed pedals.