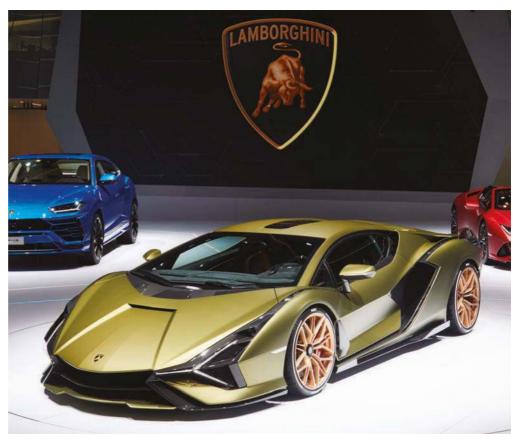

## **HYBRID SIÁN IS FASTEST LAMBO EVER**

amborghini has unveiled its
"fastest car of all time". Called
the Sián FKP 37, its name
recognises the recently deceased
Ferdinand K Piëch, who was
instrumental in the VW Group acquiring
Lamborghini. Sián means 'flash of lightning'
in Bolognese dialect.

Launched at the recent Frankfurt Motor Show, it's a hybrid that combines the Aventador's V12 powerplant with a 34hp electric motor. The new motor is incorporated into the gearbox, so it supports low-speed manoeuvres such as reversing and parking, and also provides increased torque during acceleration, at speeds up to 81mph.

The combined total power output is 81ghp. o-62mph takes less than 2.8 seconds, and the top speed is 218mph. Only 63 units of the Sián FKP 37 will be sold, priced at over 2 million euros plus taxes; all of them are already accounted for.