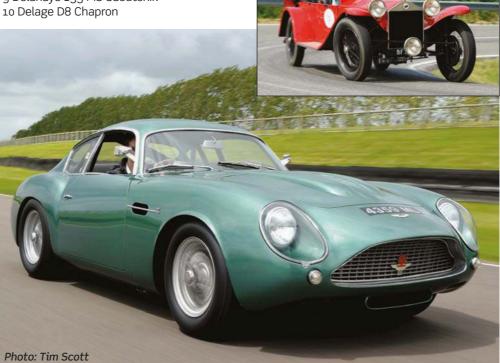

## FLITTING TRIBUTE

So wide-ranging are the mid-life changes to Ferrari's 488 GTB that it's got a whole new name. The F8 Tributo pays tribute to its reworked V8 turbo engine – now 720hp – but other improvements are just as significant, as we discover in our road and track test

Story by Chris Rees

It can be fired from corner to corner with machine-gun brutality. You can lean on the front end to a ridiculous degree

inspiration include the F355 and 288 GTO (twin circular tail lights) and 812 Superfast (interior). Only a very few elements remain from the 488, incidentally – bodywise, for instance, it's only the roof and doors.

Ferrari claims that, to drive, the F8 Tributo is better than the 488 GTB in every measurable area. Well, we've come to Maranello to find out for ourselves. The first test is to take the car from the factory out on to public roads. The locals – who really know their Prancing Horses – instantly recognise it as the newest model and honk, wave and flash approvingly. We take the shortest route to the motorway and head south. It's immediately apparent that this thing is quick. Really quick. The surge of torque is amazing, especially from 3000rpm upwards, and it's delivered with Ferrari's uniquely lag-free response. The surge doesn't let up, either, the engine happily revving to 8000rpm, with the full 720hp of beans available between 7000 and 8000.