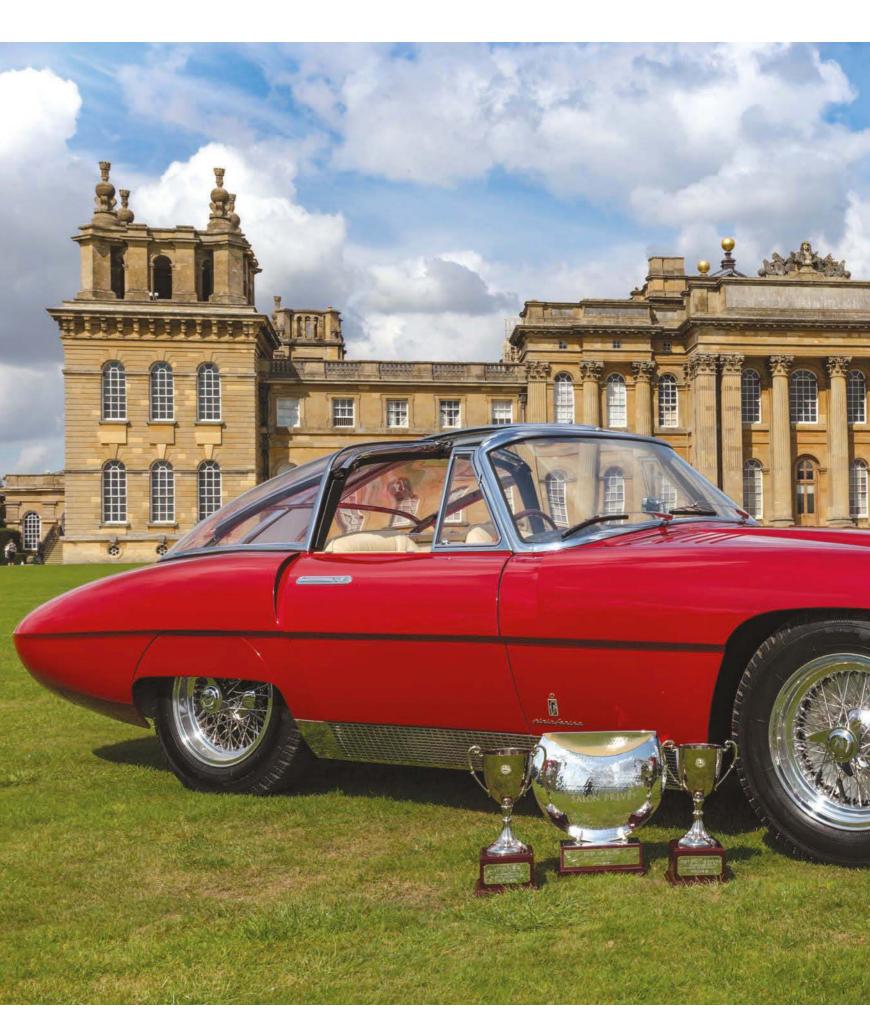

# GOING WITH THE FLOW

One of the most extraordinary – and coveted – Alfa Romeos of all time is Pinin Farina's SuperFlow. We tell its story through four different iterations

Story by Peter Collins Images by Gooding & Co/Brian Henniker

uestion: what car has had at least four different bodies, taken part in a works team's Le Mans 24 Hour attempt and been a show-stopper no fewer than four times? Answer: the car featured here, Alfa Romeo 6C 3000 chassis number AR300000128. But how, where and when did this all happen?

## ALFA ROMEO 6C 3000 SUPERFLOW

Another (00126) was sold to Argentinian President Juan Peron, who ordered a body by Boano before the car was dispatched to South America. A further car, the one featured car here – chassis 00128 – took on several whole new personas.

Auction house Gooding and Co had this car on its list at the Monterey event during August. It believes that 00128, originally one of the 6C 3000s with Berlinetta bodies by Colli, was the training car for the team at the 1953 Le Mans 24 Hours. All good and bad racing cars have their day and become obsolete, either quickly, or they just fade away, and the various top-line carrozzerie then extant in Italy were often given outdated chassis that their original manufacturers had no further use for.