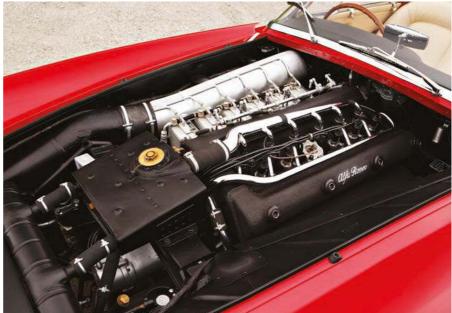

# GOING WITH THE FLOW

One of the most extraordinary – and coveted – Alfa Romeos of all time is Pinin Farina's SuperFlow. We tell its story through four different iterations

Story by Peter Collins Images by Gooding & Co/Brian Henniker

uestion: what car has had at least four different bodies, taken part in a works team's Le Mans 24 Hour attempt and been a show-stopper no fewer than four times? Answer: the car featured here, Alfa Romeo 6C 3000 chassis number AR300000128. But how, where and when did this all happen?

## ALFA ROMEO 6C 3000 SUPERFLOW

Another (00126) was sold to Argentinian President Juan Peron, who ordered a body by Boano before the car was dispatched to South America. A further car, the one featured car here – chassis 00128 – took on several whole new personas.

Auction house Gooding and Co had this car on its list at the Monterey event during August. It believes that 00128, originally one of the 6C 3000s with Berlinetta bodies by Colli, was the training car for the team at the 1953 Le Mans 24 Hours. All good and bad racing cars have their day and become obsolete, either quickly, or they just fade away, and the various top-line carrozzerie then extant in Italy were often given outdated chassis that their original manufacturers had no further use for.