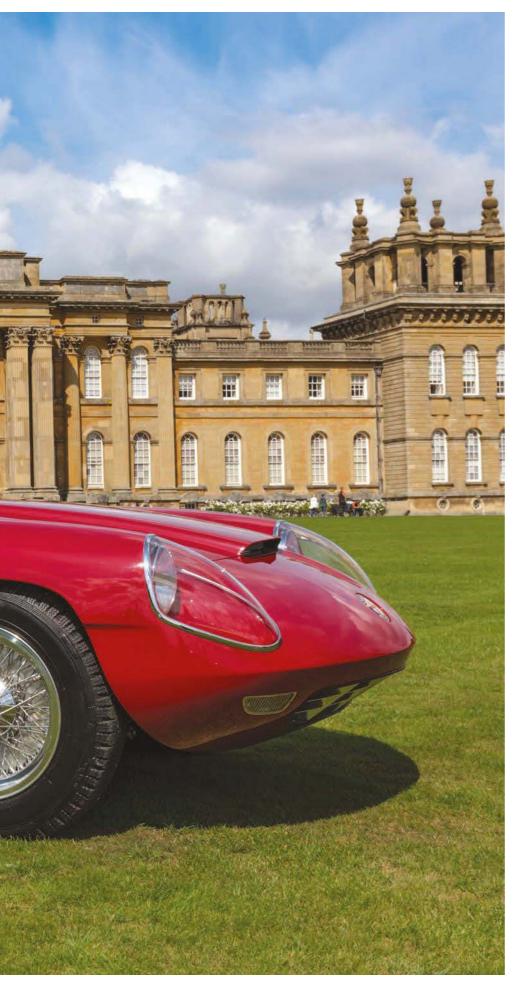

# GOING WITH THE FLOW

One of the most extraordinary – and coveted – Alfa Romeos of all time is Pinin Farina's SuperFlow. We tell its story through four different iterations

Story by Peter Collins Images by Gooding & Co/Brian Henniker

uestion: what car has had at least four different bodies, taken part in a works team's Le Mans 24 Hour attempt and been a show-stopper no fewer than four times? Answer: the car featured here, Alfa Romeo 6C 3000 chassis number AR300000128. But how, where and when did this all happen?

## ALFA ROMEO 6C 3000 SUPERFLOW

Another (00126) was sold to Argentinian President Juan Peron, who ordered a body by Boano before the car was dispatched to South America. A further car, the one featured car here – chassis 00128 – took on several whole new personas.

Auction house Gooding and Co had this car on its list at the Monterey event during August. It believes that 00128, originally one of the 6C 3000s with Berlinetta bodies by Colli, was the training car for the team at the 1953 Le Mans 24 Hours. All good and bad racing cars have their day and become obsolete, either quickly, or they just fade away, and the various top-line carrozzerie then extant in Italy were often given outdated chassis that their original manufacturers had no further use for.