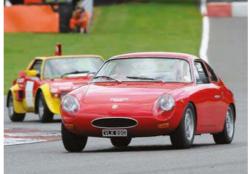

# Racing Colours

Classic Alfa Romeo racing is a truly colourful world – no more so than this triplet of Alex Jupe Motorsport-prepared cars. We track-test two Alfetta GTVs and a Giulia Ti

Story by Ivan Ostroff Photography by Michael Ward

The series has recently seen its third race, which took place at Thruxton (the previous two being at Donington in October 2018 and Silverstone in April 2019). With such a rich catalogue of race-eligible Alfa models to choose from, the entry varies race by race.

Three of the CAC regulars are featured here: two 1970s Alfetta GTVs and a 1960s Giulia Ti. What links them all is that they're all

'Equipe AJM' cars: prepared by Alex Jupe Motorsport, the well-known Alfa/Alfetta specialist based near Goodwood. Which is very convenient, since this is the location for us able to catch up with Alex, the three racers and all the owners. The recent Classic Alfa track day at Goodwood Circuit provided the ideal occasion at which to test how each racer performs.

The first thing that strikes you about Alex Jupe's Alfetta GTV racer is, of course, its Marlboro livery. Very period; and perhaps not altogether politically correct, which does cause Alex problems: "Race scrutineers do sometimes complain about the livery because of the tobacco issue, but the Alfetta did race in period in this colour scheme."

doing rather well. At the first race of the season at Silverstone, Alex was running a strong seventh. Then he noticed smoke, but the gauges showed nothing alarming. It transpired that the tube in which the dipstick sits had vibrated out of the block and oil was escaping into the engine compartment. He ended up sixth overall, two places ahead of Johnny Horsfield's GTV. Meanwhile at Thruxton, Alex marched up the order to take second overall behind Chris Snowden, and first in the Nord class. His racing number (77) is perfect: not only is this a 1977 car but he was also born in 1977.