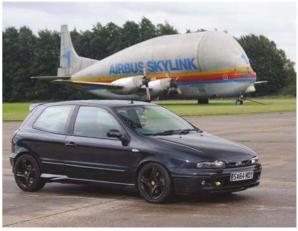

## ITALIAN QUARTER @ GLOUCESTER

The Italian Quarter @ Gloucester Goes Retro took place in August. Organised by the Italian Auto Moto Club, this addition to the Gloucester Goes Retro event was a great success. Displays were located in the historic and picturesque Gloucester Docks. Encouraged by the magnificent weather, enthusiasts and the public thronged through the Italian car displays all day, chatting and comparing notes with the entrants, creating a relaxed and friendly atmosphere. The event is planned to be repeated in 2020.