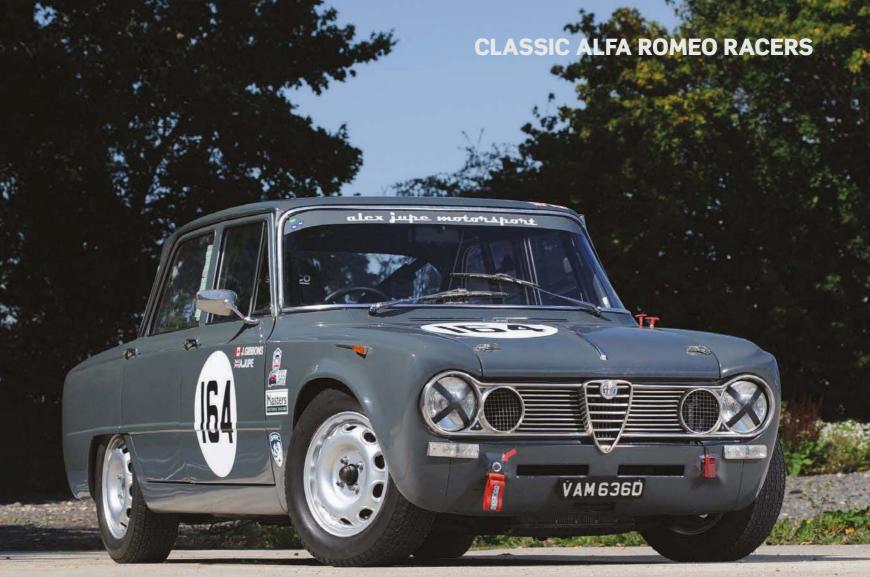

# Racing Colours

Classic Alfa Romeo racing is a truly colourful world – no more so than this triplet of Alex Jupe Motorsport-prepared cars. We track-test two Alfetta GTVs and a Giulia Ti

Story by Ivan Ostroff Photography by Michael Ward

Three of the CAC regulars are featured here: two 1970s Alfetta GTVs and a 1960s Giulia Ti. What links them all is that they're all

'Equipe AJM' cars: prepared by Alex Jupe Motorsport, the well-known Alfa/Alfetta specialist based near Goodwood. Which is very convenient, since this is the location for us able to catch up with Alex, the three racers and all the owners. The recent Classic Alfa track day at Goodwood Circuit provided the ideal occasion at which to test how each racer performs.

VAMESGO

Landed in the UK, the car went to Alex Jupe, who built it to FIA spec as an Appendix K racer – a very precise spec, exactly as the car would have been in period. When it was stripped back to bare metal, it all looked extremely original and untouched – as you might expect for a car that had sat in a garage for 30 years. "Look down the side of the body and it has very straight lines," says James. "A lot of Giulia berlinas are not like this." The factory Slate Grey paint is also unusual for a racer, and the racing number 164 was chosen because it's a 1964 car.