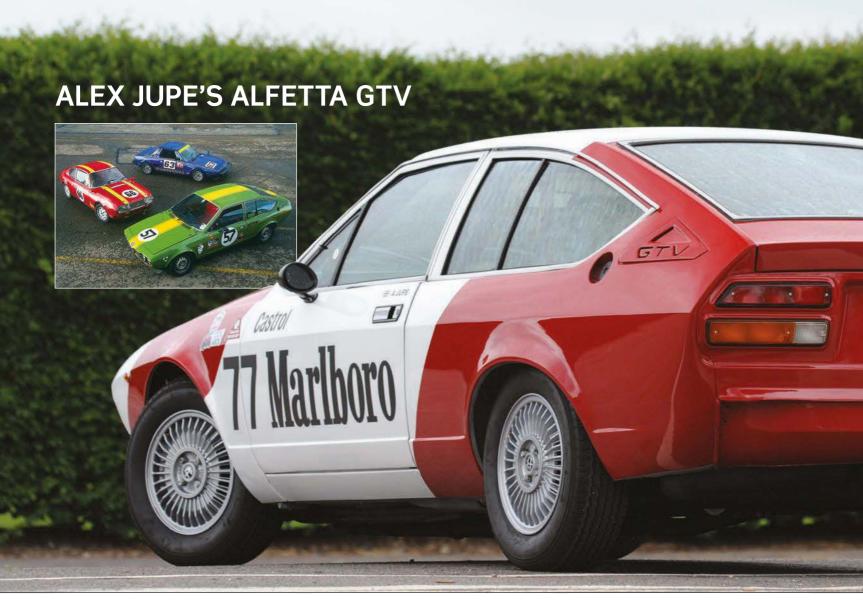

The first thing that strikes you about Alex Jupe's Alfetta GTV racer is, of course, its Marlboro livery. Very period; and perhaps not altogether politically correct, which does cause Alex problems: "Race scrutineers do sometimes complain about the livery because of the tobacco issue, but the Alfetta did race in period in this colour scheme."

Not that it always looked like this. In a very long racing career spanning fully 17 years (mostly in HSCC Road Sports), it was a very familiar sight in its former paint scheme of green and yellow (pic top left). It was only in 2010 that it was changed to its current Marlboro livery. Remarkably, this was the first ever race car that Alex built in a professional capacity, so when he got the chance to buy it last year, he leapt at it.