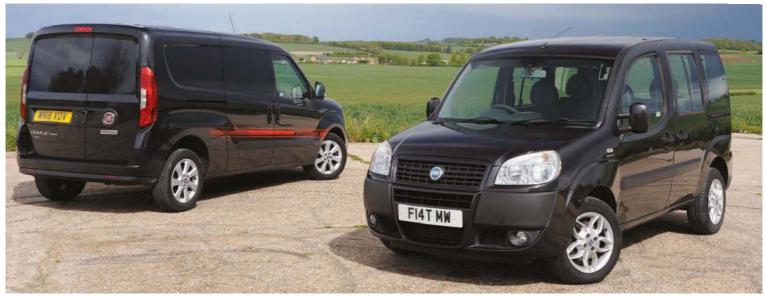

#### **DOBLO DEVELOPED**

The Fiat Doblo range has a new engine in the line-up: a 1.3-litre MultiJet 80hp engine. This joins the existing 95hp 1.3 MultiJet, while the 1.6-litre MultiJet engine can deliver either 105hp or 120hp. The spec includes a new Eco pack with Stop&Start, smart alternator and uprated fuel pump.

Four trim levels are offered – Standard, SX, Tecnico and Sportivo – while many different body versions are available, including Cargo, Maxi Cargo, Cargo XL, Passenger, Maxi Passenger, XL Passenger, Crew Van, Work up and Maxi Platform. The new Doblo is available to order now priced from £15,995 excluding VAT.