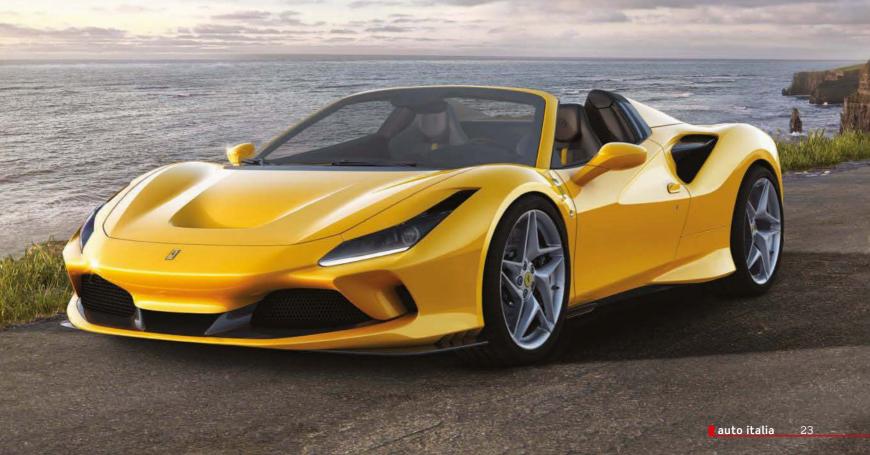

## FLITTING TRIBUTE

So wide-ranging are the mid-life changes to Ferrari's 488 GTB that it's got a whole new name. The F8 Tributo pays tribute to its reworked V8 turbo engine – now 720hp – but other improvements are just as significant, as we discover in our road and track test

Story by Chris Rees

It can be fired from corner to corner with machine-gun brutality. You can lean on the front end to a ridiculous degree

inspiration include the F355 and 288 GTO (twin circular tail lights) and 812 Superfast (interior). Only a very few elements remain from the 488, incidentally – bodywise, for instance, it's only the roof and doors.

Ferrari claims that, to drive, the F8 Tributo is better than the 488 GTB in every measurable area. Well, we've come to Maranello to find out for ourselves. The first test is to take the car from the factory out on to public roads. The locals – who really know their Prancing Horses – instantly recognise it as the newest model and honk, wave and flash approvingly. We take the shortest route to the motorway and head south. It's immediately apparent that this thing is quick. Really quick. The surge of torque is amazing, especially from 3000rpm upwards, and it's delivered with Ferrari's uniquely lag-free response. The surge doesn't let up, either, the engine happily revving to 8000rpm, with the full 720hp of beans available between 7000 and 8000.