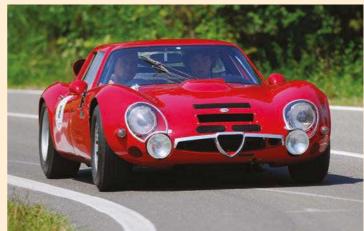

# Racing Colours

Classic Alfa Romeo racing is a truly colourful world – no more so than this triplet of Alex Jupe Motorsport-prepared cars. We track-test two Alfetta GTVs and a Giulia Ti

Story by Ivan Ostroff Photography by Michael Ward

The series has recently seen its third race, which took place at Thruxton (the previous two being at Donington in October 2018 and Silverstone in April 2019). With such a rich catalogue of race-eligible Alfa models to choose from, the entry varies race by race.

Three of the CAC regulars are featured here: two 1970s Alfetta GTVs and a 1960s Giulia Ti. What links them all is that they're all

'Equipe AJM' cars: prepared by Alex Jupe Motorsport, the well-known Alfa/Alfetta specialist based near Goodwood. Which is very convenient, since this is the location for us able to catch up with Alex, the three racers and all the owners. The recent Classic Alfa track day at Goodwood Circuit provided the ideal occasion at which to test how each racer performs.