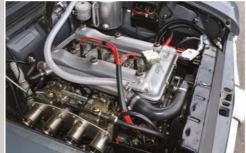

car over a six-month period, ready for its debut earlier in April 2019 at Silverstone in the Classic Alfa Challenge series.

The engine is built to production-class spec with a lightened flywheel, balanced bottom end, Alfaholics conrods, 11:1 compression pistons, full race cams, AJM ported cylinder head and intake manifold, Dellorto 40 carbs on 37 chokes, custom tubular manifold and large-bore exhaust.

road it develops 184hp – some 54hp up on standard – and fairly flies around Goodwood. It revs to 7000rpm extremely easily, and the noise coming from it is magnificently hearty, whether you're inside the car or watching it speed past.