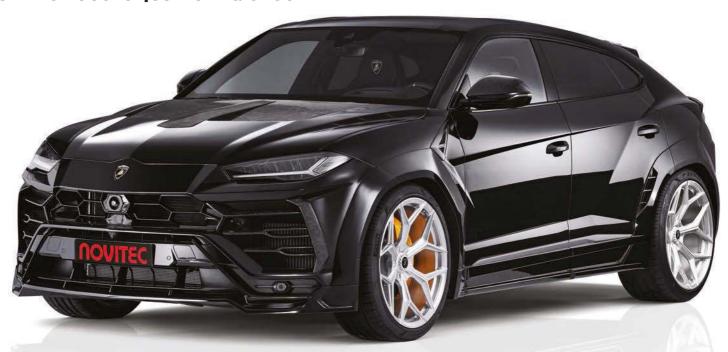

#### **NOVITEC BOOSTS 488 PISTA & URUS**

Tuner Novitec has a new Sports Package for the Ferrari 488 Pista. Three levels of engine tuning are offered, with up to 82hp extra power (making 802hp in all) and up to 898Nm of torque. The 0-62mph time drops to 2.7 seconds and the top speed increases to 214mph.

Also available for the Pista are new exhaust systems, forged wheels up to 22

inches in diameter, suspension modifications and interior design upgrades. Among the carbonfibre aerodynamic components are extended bumpers, new front bonnet, sideskirts, mirrors and rear spoiler lip. Novitec also offers a hydraulic suspension system for the Pista, lowering the ride height by 35mm.

Novitec is also offering upgrades for the

Lamborghini Urus, taking power up as high as 782hp and torque to 1032Nm. That's enough for 0-62mph in 3.3 seconds and a top speed increased to 192mph. A new 'Esteso' wide-body conversion considerably increases the car's girth, while many body parts are offered in carbon. New wheels up to 23 inches in diameter are also offered, as are interior upgrades.