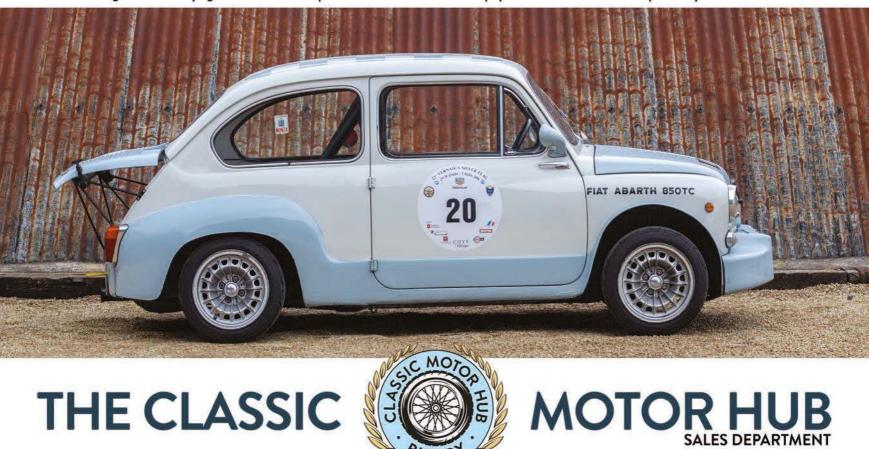

### 1963 FIAT ABARTH 850 TC

Original 1963 850 TC with Abarth stampings and correct 847cc AB214 type engine and 'Radiale' style wheel arches and period magnesium Campagnolo wheels. Complete with old FIA and FIVA papers and known ownership history back to new