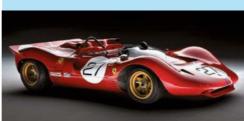

# GOING WITH THE FLOW

One of the most extraordinary – and coveted – Alfa Romeos of all time is Pinin Farina's SuperFlow. We tell its story through four different iterations

Story by Peter Collins Images by Gooding & Co/Brian Henniker

uestion: what car has had at least four different bodies, taken part in a works team's Le Mans 24 Hour attempt and been a show-stopper no fewer than four times? Answer: the car featured here, Alfa Romeo 6C 3000 chassis number AR300000128. But how, where and when did this all happen?