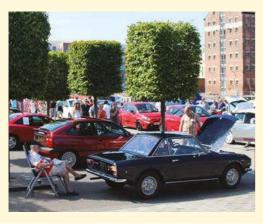

## ITALIAN QUARTER @ GLOUCESTER

The Italian Quarter @ Gloucester Goes Retro took place in August. Organised by the Italian Auto Moto Club, this addition to the Gloucester Goes Retro event was a great success. Displays were located in the historic and picturesque Gloucester Docks. Encouraged by the magnificent weather, enthusiasts and the public thronged through the Italian car displays all day, chatting and comparing notes with the entrants, creating a relaxed and friendly atmosphere. The event is planned to be repeated in 2020.