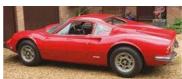

### 1965 LANCIA FLAVIA CONVERTIBLE

Potent 1.8 litre model designed by Giovanni Michelotti. One of only 40 right-hand drive examples Subject of a full restoration by marque experts in 2018. Supplied with detachable factory hard-to