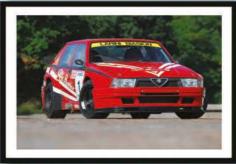

If Alex's GTV has a distinctive livery, it's hard to find words to describe the eye-popping rainbow effect adorning Johnny Horsfield's Alfetta. It's not some fantasy livery, but a genuine replica of an Alfa that raced in 1975-1976 in the South African Touring Car championship. Spangly!

Johnny is a car designer by profession, but now designs yachts for a living. He's a serial Italian car owner, his current stable including a Fiat 130 Coupe, Fiat X1/9, Alfa 75 3.0 V6 Veloce, 4C and GTV 6 (the latter restored by

The original 'long' five-speed gearbox from the 2.0-litre GTV means it's easy to

Alex as a road car).

Johnny has racing in his blood. "I used to race an Alfasud in the AROC championship when I was at university," he remembers, "until the money dried up." Then he got into track days in a variety of Fiats, Alfas and Porsches. "I saw Alex Jupe's Marlboro Alfetta and felt inspired. I always loved the Alfetta GT shape, it's really my era."

So he got Alex to build him this racer, using

a 1977 2.0-litre Alfetta GTV imported from Italy. "The shell was 98 per cent perfect," says Johnny,

was 98 per cent perfect," a straight line and corners with precision and gusto says Johnny, "great for a racing car build." Alex built the took Alex and his wife fully one and half days road it develops 184hp - says Johns and Says