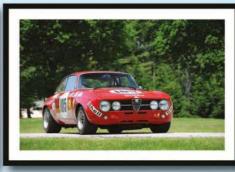

## JAMES GIBBONS' GIULIA TI

James Gibbons' Series 1 Giulia Ti has an absolutely fascinating history. It was sold new to Japan in 1964, as one of very few right-hand drive examples made, and had a bench front seat. Its floor-mounted gear lever and disc brakes mark it out as a late Series 1 car.

In about 1974, it was stored away in a Japanese garage, where it remained for the next 30 years. Obvious question: how does James now own it? He explains: "I was working in Japan and racing cars there. I was looking for a project to take back with me to Europe two years ago, and this was the perfect car. I love the 105 Berlina because it's such fun to drive; stable, safe and predictable. I also like the image; it really floats my boat."

VAMESGO

Landed in the UK, the car went to Alex Jupe, who built it to FIA spec as an Appendix K racer – a very precise spec, exactly as the car would have been in period. When it was stripped back to bare metal, it all looked extremely original and untouched – as you might expect for a car that had sat in a garage for 30 years. "Look down the side of the body and it has very straight lines," says James. "A lot of Giulia berlinas are not like this." The factory Slate Grey paint is also unusual for a racer, and the racing number 164 was chosen because it's a 1964 car.