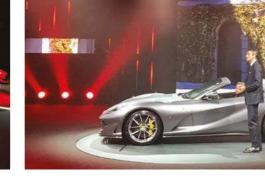

#### **CONTRIBUTORS**

Auto Italia is brought to you by a group of journalists and photographers united by a passion for Italian cars. Contributors to this issue include:

t's been a pretty big month for Ferrari. As I write this, Charles Leclerc has just won his second F1 race of the season at Monza, back-to-back with Spa. That home victory set the scene for a very fortuitous occasion which I attended in Maranello: the press opening of Universo Ferrari, a huge exhibition dedicated to giving a full customer experience to 'everyman'.

This was also the moment when Ferrari launched an unprecedented two new models simultaneously, both of them convertibles: the F8 Spider and 812 GTS. That's me sitting in the former above; I do apologise for the appalling sartorial colour clash but I simply don't own a Giallo Fly shirt! The 812 GTS is a genuinely exciting new model, being Ferrari's first series V12 convertible since the Daytona. By the time the two new Spiders arrive on UK soil next year, hopefully it will be just in time to enjoy a season of sunshine.