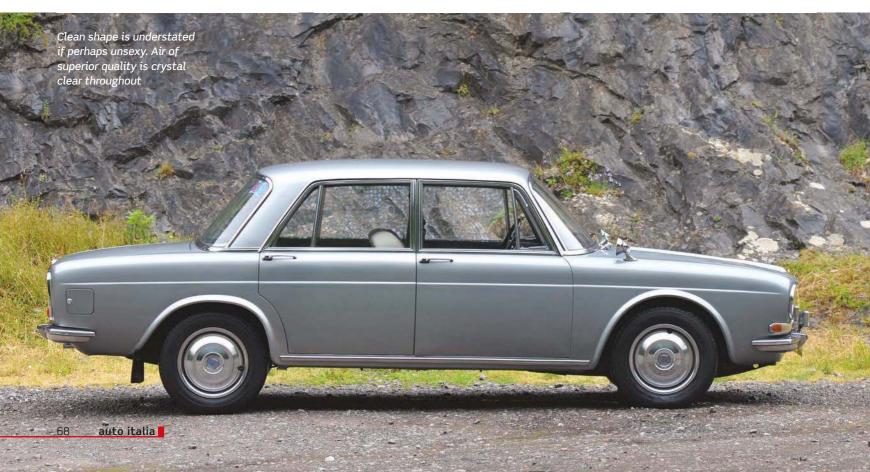

### 1965 LANCIA FLAVIA CONVERTIBLE

Potent 1.8 litre model designed by Giovanni Michelotti. One of only 40 right-hand drive examples Subject of a full restoration by marque experts in 2018. Supplied with detachable factory hard-to