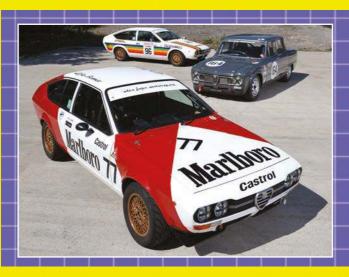

The first thing that strikes you about Alex Jupe's Alfetta GTV racer is, of course, its Marlboro livery. Very period; and perhaps not altogether politically correct, which does cause Alex problems: "Race scrutineers do sometimes complain about the livery because of the tobacco issue, but the Alfetta did race in period in this colour scheme."

Not that it always looked like this. In a very long racing career spanning fully 17 years (mostly in HSCC Road Sports), it was a very familiar sight in its former paint scheme of green and yellow (pic top left). It was only in 2010 that it was changed to its current Marlboro livery. Remarkably, this was the first ever race car that Alex built in a professional capacity, so when he got the chance to buy it last year, he leapt at it.

doing rather well. At the first race of the season at Silverstone, Alex was running a strong seventh. Then he noticed smoke, but the gauges showed nothing alarming. It transpired that the tube in which the dipstick sits had vibrated out of the block and oil was escaping into the engine compartment. He ended up sixth overall, two places ahead of Johnny Horsfield's GTV. Meanwhile at Thruxton, Alex marched up the order to take second overall behind Chris Snowden, and first in the Nord class. His racing number (77) is perfect: not only is this a 1977 car but he was also born in 1977.

If Alex's GTV has a distinctive livery, it's hard to find words to describe the eye-popping rainbow effect adorning Johnny Horsfield's Alfetta. It's not some fantasy livery, but a genuine replica of an Alfa that raced in 1975-1976 in the South African Touring Car championship. Spangly!