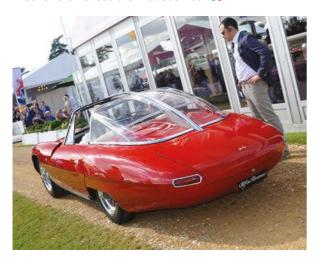

e Alfa went back to the USA again. Its new owner decided to remove the Colli body and replace it with the preserved SuperFlow form. In the process, the car was fully restored, with the replica Colli body now being the one put into storage. The car was seen at several events, including Salon Privé in 2017, at which concours event it was awarded the prize of overall winner.

The Alfa Romeo SuperFlow 4 has just come up for auction with Gooding & Company at its Monterey sale in August 2019. A sale price of \$6 to \$8 million was predicted but bidding petered out at \$4.3 million, failing to meet its reserve. At the tme of writing, the car is still available with an asking price of \$5.5 million. It would be great if the new owner drives it like Jackson Brooks. It is no less than it deserves.





## **SUPERFLOWCHART**

Pinin Farina's Alfa Romeo-based SuperFlow series went through four distinct phases, of which the car featured (pic above) here is the final one.

- A. SuperFlow (1956) coupe with rear fins, transparent front wing covers,
- B. SuperFlow 2 (1956) coupe with full rear wheel spats, conventional front wings, red-and-white paintwork
  C. SuperFlow 3 or 'Super Spider' (1959) spider with rounded tail, head fairings, white paintwork.







## Joe Macari Performance Cars

T: **+44 (0)20 8870 9007** E: **sales@joemacari.com** 249 - 251 Merton Road, London, SW18 5EB



## 1996 Ferrari F50



£1,799,950 Rosso Corsa, Classiche Certified, 13,650 miles, LHD

## 2009 Ferrari 612



£112,450 Nero Daytona, "One to One" Edition, FSH, 16,500 miles, RHD

## 1986 Ferrari Testarossa