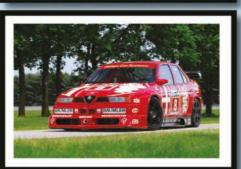

# Racing Colours

Classic Alfa Romeo racing is a truly colourful world – no more so than this triplet of Alex Jupe Motorsport-prepared cars. We track-test two Alfetta GTVs and a Giulia Ti

Story by Ivan Ostroff Photography by Michael Ward

The series has recently seen its third race, which took place at Thruxton (the previous two being at Donington in October 2018 and Silverstone in April 2019). With such a rich catalogue of race-eligible Alfa models to choose from, the entry varies race by race.

Three of the CAC regulars are featured here: two 1970s Alfetta GTVs and a 1960s Giulia Ti. What links them all is that they're all

'Equipe AJM' cars: prepared by Alex Jupe Motorsport, the well-known Alfa/Alfetta specialist based near Goodwood. Which is very convenient, since this is the location for us able to catch up with Alex, the three racers and all the owners. The recent Classic Alfa track day at Goodwood Circuit provided the ideal occasion at which to test how each racer performs.

The first thing that strikes you about Alex Jupe's Alfetta GTV racer is, of course, its Marlboro livery. Very period; and perhaps not altogether politically correct, which does cause Alex problems: "Race scrutineers do sometimes complain about the livery because of the tobacco issue, but the Alfetta did race in period in this colour scheme."

Not that it always looked like this. In a very long racing career spanning fully 17 years (mostly in HSCC Road Sports), it was a very familiar sight in its former paint scheme of green and yellow (pic top left). It was only in 2010 that it was changed to its current Marlboro livery. Remarkably, this was the first ever race car that Alex built in a professional capacity, so when he got the chance to buy it last year, he leapt at it.