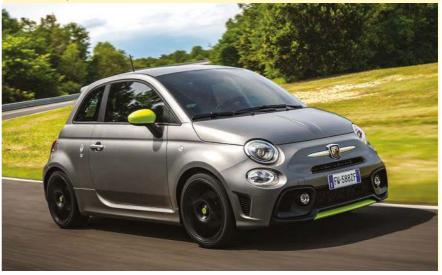

#### NEW ABARTH 595 PISTA ARRIVES

A new Abarth model, the 595 Pista, focuses on performance and power. A new, larger Garrett turbo and a compression ratio reduced from 9.8:1 to 9:1 optimises combustion, helping the engine deliver 165hp. Peak torque of 230Nm is now achieved at lower revs (225orpm). The Pista is fitted with an MTA automatic gearbox with shift paddles.

The brakes are 284mm ventilated front discs and 240mm rears. Standard equipment includes a Record Monza exhaust and Koni FSD (Frequency Selective Damping) rear suspension. Inside, it has a 'racing' steering wheel with flat bottom and top centre mark, and a Sport button to adjust peak torque, steering assistance and throttle response. New upholstery has diamond-pattern sports seats or you can optionally order Sabelt 70th Anniversary seats. A 7-inch

infotainment system and DAB digital radio are standard, too.

Colours include Record Grey, Campovolo Grey, Scorpione Black, Podium Blue, Gara White, Abarth Red and Asphalt Grey. A colour kit includes matching bumper inserts, door mirror covers and brake callipers (red as standard, optional Adrenaline Green, Yellow or Black). Pricing starts from £19,135, with rental on PCH starting at £189 per month.