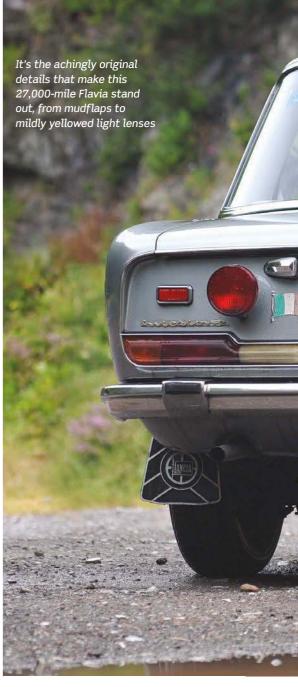

But cruising really isn't the F8's home territory. That lies in the hills that stretch up invitingly ahead, populated by sweeping bends and hairpins. The Tributo can be fired from corner to corner with machine-gun brutality. Forget mid-engined nervousness; it feels more planted than many cars with four-wheel drive. Turn-in is so confident. You can lean on the front end to a ridiculous degree and it really bites. That's especially so when you start exploring the inviting steering wheel manettino driving mode toggle. I spend a lot of my time in 'Race' mode but even when I switch to 'CT-Off' mode, it's almost impossible to unstick the rear end in the dry.

Also for the first time, Ferrari's 'fun zone' Dynamic Enhancer electronics system (now in its 'Plus' generation) works even in 'Race' mode, not just CT-Off. And the *manettino* has, for the first time, a wet surface setting – although in baking Italian summer heat, I don't

get the chance to test the claim that you can calmly and safely use full power in the rain.

In the dry conditions of our test, there's astonishing grip from the tyres; so much so that it takes real provocation to get the back end to slide. In the low-speed corners when I do provoke it, it all feels very benign. Keep the power on and counter-steer, and it all stays very much together. Since this car was designed to be much more usable than the 488 Pista – a true everyday car – much work has been done on the dampers to make use of all the power. On sections of tarmac in the hills so rough they make farm tracks seem smooth, pressing the 'Bumpy Road' button eases the ride without affecting handling significantly, and means you can keep your pace preternaturally high.

The brakes are perhaps the biggest change you'll notice over the 488. The pedal requires much more of a hoofing to get the anchors to work. The pedal also has noticeably less travel and there's more sensitivity to foot pressure.