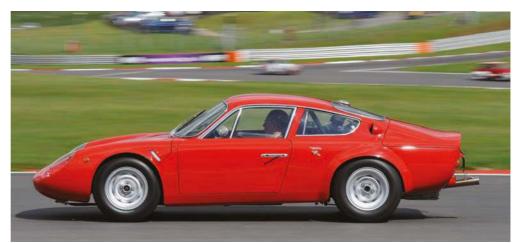

If Alex's GTV has a distinctive livery, it's hard to find words to describe the eye-popping rainbow effect adorning Johnny Horsfield's Alfetta. It's not some fantasy livery, but a genuine replica of an Alfa that raced in 1975-1976 in the South African Touring Car championship. Spangly!

The livery is one of the main talking points on this car. Why Telefunken? "A guy in South Africa did some research and found that it raced there with this livery," says Johnny. It

The Telefunken GTV is easily the quickest of our trio in

"This is a real change in style for me from my Porsche g11," says Johnny. "You can carry more speed into corners and you can be more playful with the oversteer."

The HRDC series requires standard wheel sizes to be used. The tyres for the series are old-fashioned but road-legal. Avon CR6-ZZs are used in wet conditions, while in the dry it's Dunlop DZo3s. Newer tyres were fitted for Thruxton and the car really started to fly. At