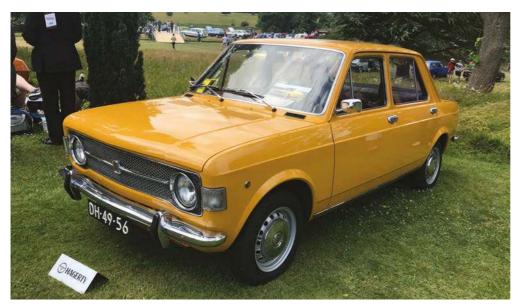

## ITALIAN QUARTER @ GLOUCESTER

The Italian Quarter @ Gloucester Goes Retro took place in August. Organised by the Italian Auto Moto Club, this addition to the Gloucester Goes Retro event was a great success. Displays were located in the historic and picturesque Gloucester Docks. Encouraged by the magnificent weather, enthusiasts and the public thronged through the Italian car displays all day, chatting and comparing notes with the entrants, creating a relaxed and friendly atmosphere. The event is planned to be repeated in 2020.

### 1963 FIAT ABARTH 850 TC

Original 1963 850 TC with Abarth stampings and correct 847cc AB214 type engine and 'Radiale' style wheel arches and period magnesium Campagnolo wheels. Complete with old FIA and FIVA papers and known ownership history back to new