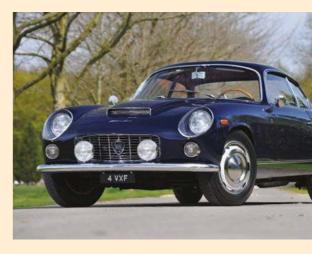

#### Andrea De Adamich Ex-F1 driver for Ferrari & Alfa Romeo Italian

- 1 Ferrari 365 GTB4 Daytona (right) 2 Ferrari GTC4Lusso
- 3 Alfa Romeo Giulia GTA 1600
- 4 Alfa Romeo Giulia TZ2
- 5 Alfa Romeo Giulia TI Super (1964)
- 6 Alfa Romeo Stelvio Quadrifoglio
- 7 Maserati Levante
- 8 Maserati Quattroporte VI
- 9 Ferrari 575M Superamerica
- 10 Ferrari 456 Straman Cabriolet