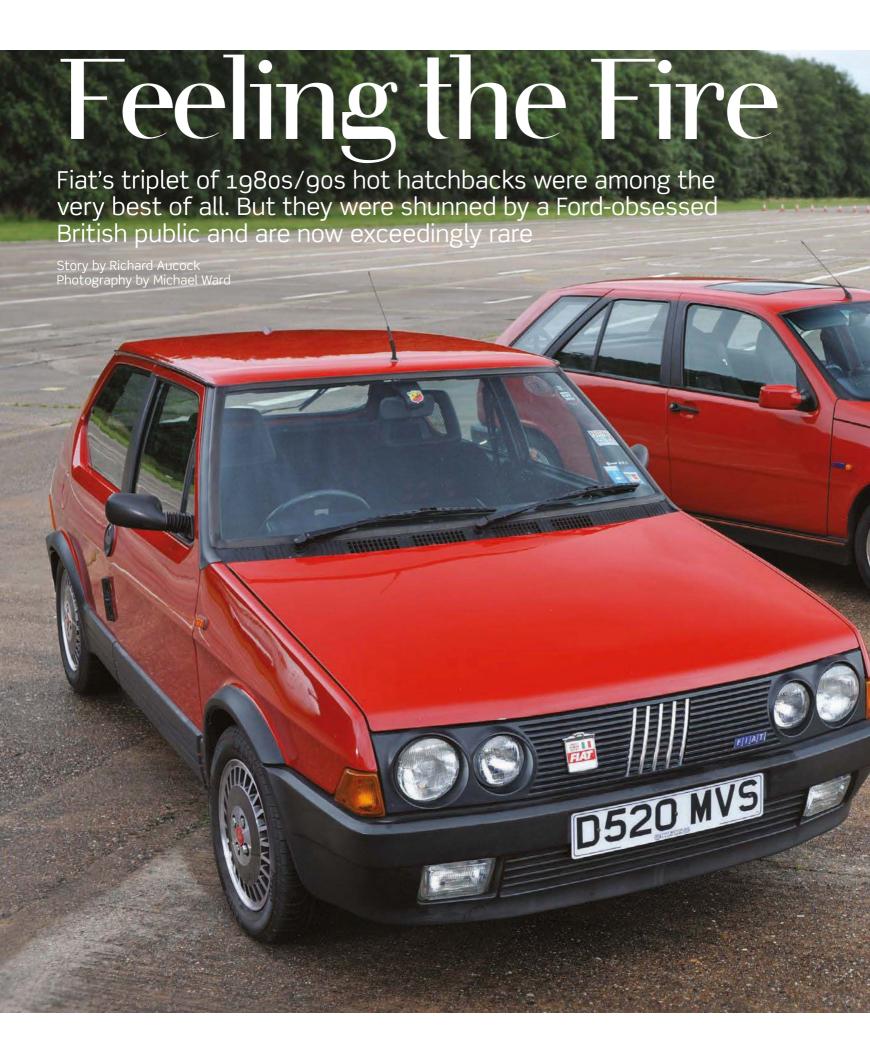

## ITALIAN QUARTER @ GLOUCESTER

The Italian Quarter @ Gloucester Goes Retro took place in August. Organised by the Italian Auto Moto Club, this addition to the Gloucester Goes Retro event was a great success. Displays were located in the historic and picturesque Gloucester Docks. Encouraged by the magnificent weather, enthusiasts and the public thronged through the Italian car displays all day, chatting and comparing notes with the entrants, creating a relaxed and friendly atmosphere. The event is planned to be repeated in 2020.

### 1963 FIAT ABARTH 850 TC

Original 1963 850 TC with Abarth stampings and correct 847cc AB214 type engine and 'Radiale' style wheel arches and period magnesium Campagnolo wheels. Complete with old FIA and FIVA papers and known ownership history back to new

+44 (0)1242 384092 : GLOUCESTERSHIRE, GL7 5NX : INFO@CLASSICMOTORHUB.COM : WWW.CLASSICMOTORHUB.COM

SALES: STORAGE: TRANSPORT: EVENTS: DETAILING: SHOP

### 1965 LANCIA FLAVIA CONVERTIBLE

Potent 1.8 litre model designed by Giovanni Michelotti. One of only 40 right-hand drive examples Subject of a full restoration by marque experts in 2018. Supplied with detachable factory hard-to

## FLITTING TRIBUTE

So wide-ranging are the mid-life changes to Ferrari's 488 GTB that it's got a whole new name. The F8 Tributo pays tribute to its reworked V8 turbo engine – now 720hp – but other improvements are just as significant, as we discover in our road and track test

Story by Chris Rees

It can be fired from corner to corner with machine-gun brutality. You can lean on the front end to a ridiculous degree

inspiration include the F355 and 288 GTO (twin circular tail lights) and 812 Superfast (interior). Only a very few elements remain from the 488, incidentally – bodywise, for instance, it's only the roof and doors.