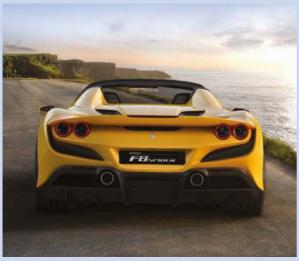

## FLITTING TRIBUTE

So wide-ranging are the mid-life changes to Ferrari's 488 GTB that it's got a whole new name. The F8 Tributo pays tribute to its reworked V8 turbo engine – now 720hp – but other improvements are just as significant, as we discover in our road and track test

Story by Chris Rees

It can be fired from corner to corner with machine-gun brutality. You can lean on the front end to a ridiculous degree

inspiration include the F355 and 288 GTO (twin circular tail lights) and 812 Superfast (interior). Only a very few elements remain from the 488, incidentally – bodywise, for instance, it's only the roof and doors.

Now seems a good moment to talk about the aero stuff. Chief among the changes is the front S-Duct, borrowed from the 488 Pista, which alone boosts downforce by 15 per cent. The 'floating' vents behind the doors now feed the intercooler alone, because

there's new engine cooling via the rear spoiler, which means intercooler efficiency goes up by 10 per cent. New rearwards-inclined radiators up front save weight and boost downforce, while clever underbody stuff (diffusers and vortex generators) also do their bit for downforce and reduce drag, too. Meanwhile, special 'channels' above and below the headlights funnel air to cool the brakes.