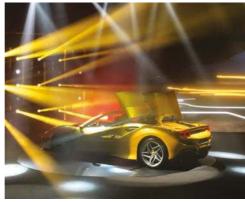

#### **F8 SPIDER: OPEN INVITATION**

While Ferrari may not have invented the open-topped V8 mid-engined sports car genre (Lamborghini just pipped it with the Silhouette in 1976, one year before the 308 GTS), no car company has a richer tradition of open-to-the-skies V8s. Open-topped V8 mid-engined Ferraris progressed thus: 208/308/328 GTS, Mondial, 348 TS/Spider, F355 GTS/Spider, 360 Spider, F430 Spider, 458 Spider, 488 Spider - and now F8 Spider.

The F8 Spider was developed alongside the Tributo coupe, so it doesn't look or feel compromised like some 'converted' models do. The main advantage is that chassis rigidity is identical between coupé and spider versions, so Ferrari claims a handling experience that's equally sharp.