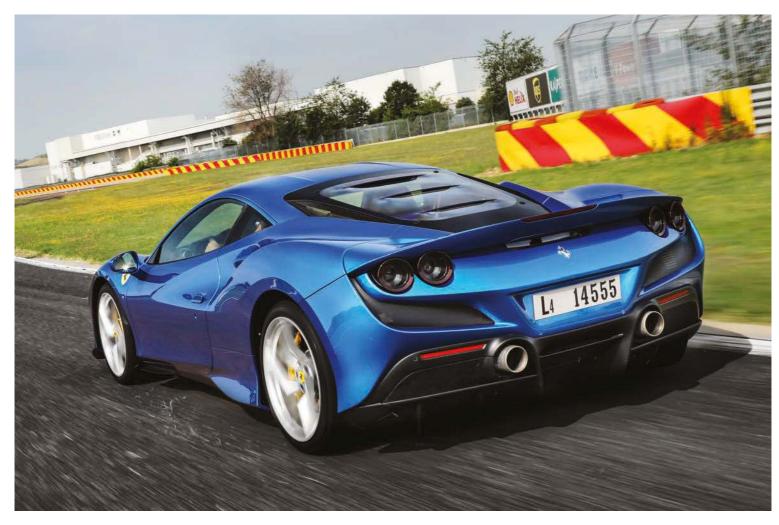

## FLITTING TRIBUTE

So wide-ranging are the mid-life changes to Ferrari's 488 GTB that it's got a whole new name. The F8 Tributo pays tribute to its reworked V8 turbo engine – now 720hp – but other improvements are just as significant, as we discover in our road and track test

Story by Chris Rees

It can be fired from corner to corner with machine-gun brutality. You can lean on the front end to a ridiculous degree

inspiration include the F355 and 288 GTO (twin circular tail lights) and 812 Superfast (interior). Only a very few elements remain from the 488, incidentally – bodywise, for instance, it's only the roof and doors.

In summary, the F8 Tributo gets the same monster power as the 488 Pista – so it's very nearly as fast as that track-biased monster – but it feels far less extreme to drive. In fact, it's incredibly easy to pilot, both at gentle touring speeds and in full-on track attack mode. You can have more fun, safely, through corners. That it also sounds much nicer than before is another advance. Yup, there's no doubt in my mind that this is another bull's-eye for Ferrari.