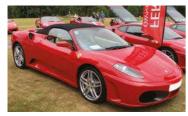

Maserati Coupe V8 Cambio Corsa

Metallic Nettuno blue with unmarked cream leather upholstery. Great Specification. This car has full Maserati service history and was last serviced in February 2019. £17,995