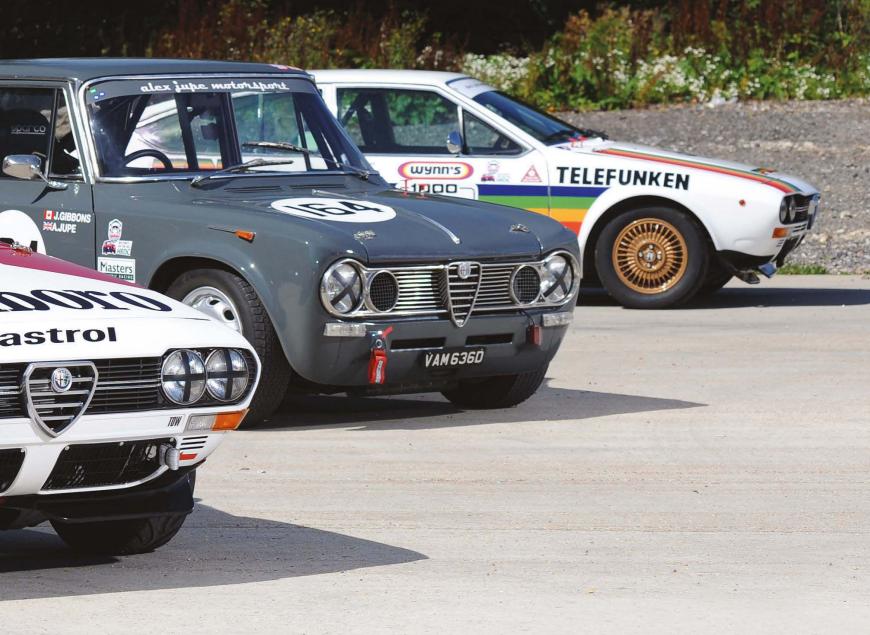

# Racing Colours

Classic Alfa Romeo racing is a truly colourful world – no more so than this triplet of Alex Jupe Motorsport-prepared cars. We track-test two Alfetta GTVs and a Giulia Ti

Story by Ivan Ostroff Photography by Michael Ward

Three of the CAC regulars are featured here: two 1970s Alfetta GTVs and a 1960s Giulia Ti. What links them all is that they're all

'Equipe AJM' cars: prepared by Alex Jupe Motorsport, the well-known Alfa/Alfetta specialist based near Goodwood. Which is very convenient, since this is the location for us able to catch up with Alex, the three racers and all the owners. The recent Classic Alfa track day at Goodwood Circuit provided the ideal occasion at which to test how each racer performs.