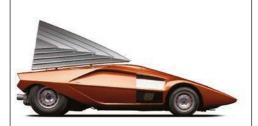

- 1 Frua Mercedes 230 SL Shooting Brake (below) 2 Ghia De Tomaso 2000 Competizione
- 3 Citroen Mehari 4x4
- 4 Rolls-Royce MPW Two-Door Saloon (1967)
- 5 Honda City Turbo II & Honda Motocompo
- 6 Pininfarina Ferrari 512S Berlinetta Speciale
- 7 Mazda MX-5 M2 1028 Roadster (1994)
- 8 Automobili Amos Lancia Delta Futurista
- g Lincoln Continental SS-100-X (1961)
- 10 Toyota Landcruiser FJ55 'Iron Pig'