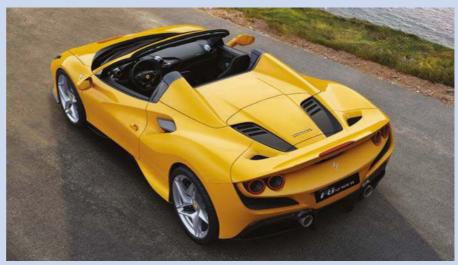

## FLITTING TRIBUTE

So wide-ranging are the mid-life changes to Ferrari's 488 GTB that it's got a whole new name. The F8 Tributo pays tribute to its reworked V8 turbo engine – now 720hp – but other improvements are just as significant, as we discover in our road and track test

Story by Chris Rees

It can be fired from corner to corner with machine-gun brutality. You can lean on the front end to a ridiculous degree

inspiration include the F355 and 288 GTO (twin circular tail lights) and 812 Superfast (interior). Only a very few elements remain from the 488, incidentally – bodywise, for instance, it's only the roof and doors.

Now seems a good moment to talk about the aero stuff. Chief among the changes is the front S-Duct, borrowed from the 488 Pista, which alone boosts downforce by 15 per cent. The 'floating' vents behind the doors now feed the intercooler alone, because

there's new engine cooling via the rear spoiler, which means intercooler efficiency goes up by 10 per cent. New rearwards-inclined radiators up front save weight and boost downforce, while clever underbody stuff (diffusers and vortex generators) also do their bit for downforce and reduce drag, too. Meanwhile, special 'channels' above and below the headlights funnel air to cool the brakes.