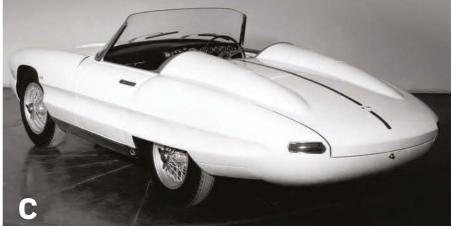

# GOING WITH THE FLOW

One of the most extraordinary – and coveted – Alfa Romeos of all time is Pinin Farina's SuperFlow. We tell its story through four different iterations

Story by Peter Collins Images by Gooding & Co/Brian Henniker

uestion: what car has had at least four different bodies, taken part in a works team's Le Mans 24 Hour attempt and been a show-stopper no fewer than four times? Answer: the car featured here, Alfa Romeo 6C 3000 chassis number AR300000128. But how, where and when did this all happen?

## ALFA ROMEO 6C 3000 SUPERFLOW

Another (00126) was sold to Argentinian President Juan Peron, who ordered a body by Boano before the car was dispatched to South America. A further car, the one featured car here – chassis 00128 – took on several whole new personas.

Auction house Gooding and Co had this car on its list at the Monterey event during August. It believes that 00128, originally one of the 6C 3000s with Berlinetta bodies by Colli, was the training car for the team at the 1953 Le Mans 24 Hours. All good and bad racing cars have their day and become obsolete, either quickly, or they just fade away, and the various top-line carrozzerie then extant in Italy were often given outdated chassis that their original manufacturers had no further use for.