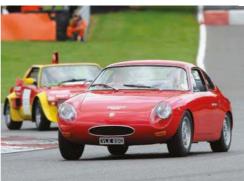

# Racing Colours

Classic Alfa Romeo racing is a truly colourful world – no more so than this triplet of Alex Jupe Motorsport-prepared cars. We track-test two Alfetta GTVs and a Giulia Ti

Story by Ivan Ostroff Photography by Michael Ward

The series has recently seen its third race, which took place at Thruxton (the previous two being at Donington in October 2018 and Silverstone in April 2019). With such a rich catalogue of race-eligible Alfa models to choose from, the entry varies race by race.

Three of the CAC regulars are featured here: two 1970s Alfetta GTVs and a 1960s Giulia Ti. What links them all is that they're all

'Equipe AJM' cars: prepared by Alex Jupe Motorsport, the well-known Alfa/Alfetta specialist based near Goodwood. Which is very convenient, since this is the location for us able to catch up with Alex, the three racers and all the owners. The recent Classic Alfa track day at Goodwood Circuit provided the ideal occasion at which to test how each racer performs.