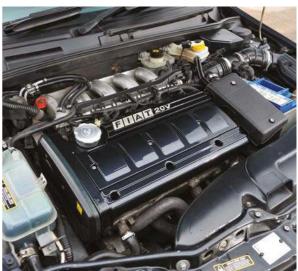

## ITALIAN QUARTER @ GLOUCESTER

The Italian Quarter @ Gloucester Goes Retro took place in August. Organised by the Italian Auto Moto Club, this addition to the Gloucester Goes Retro event was a great success. Displays were located in the historic and picturesque Gloucester Docks. Encouraged by the magnificent weather, enthusiasts and the public thronged through the Italian car displays all day, chatting and comparing notes with the entrants, creating a relaxed and friendly atmosphere. The event is planned to be repeated in 2020.