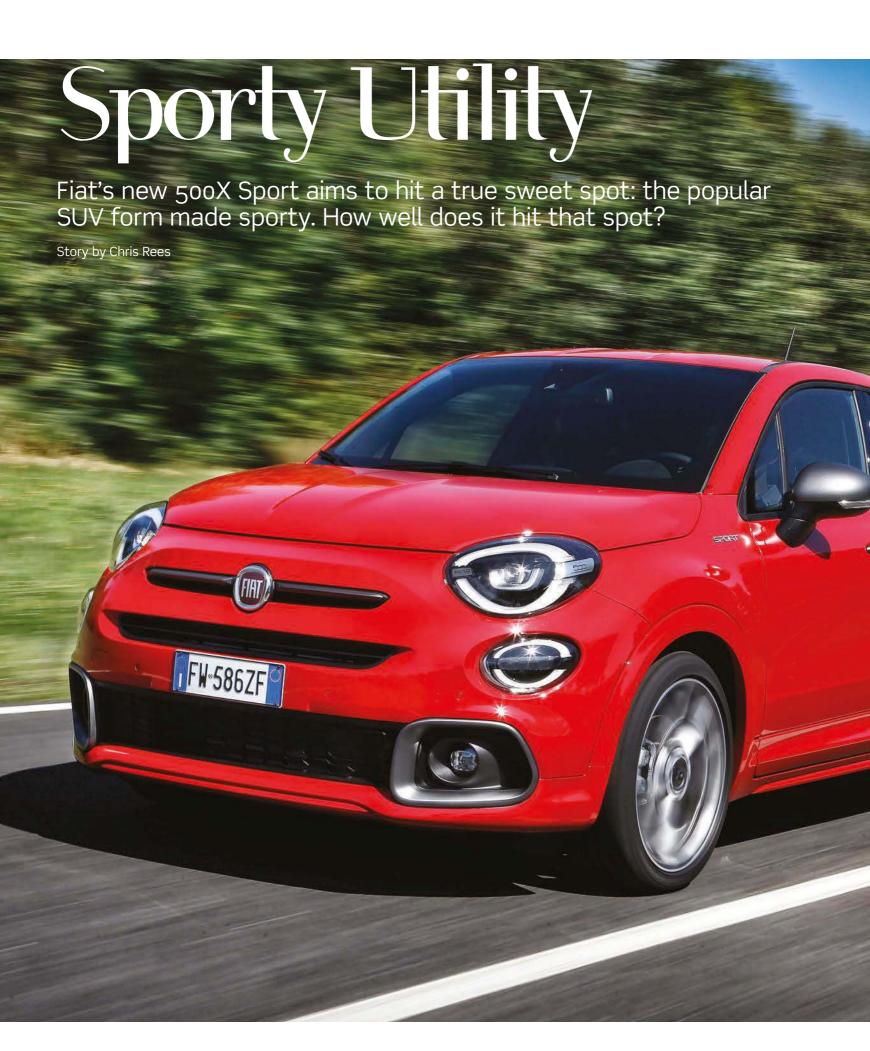

he whole world is clamouring for SUVs, and the whole world wants to be sporty. So in theory, Fiat's new 500X Sport should be just what the doctor ordered (and wants to order). And it almost certainly is, since no other car in Fiat's range attracts so many new customers from other brands than the 500X. With a total of over 500K 500Xs sold to date, Fiat reckons the new Sport will account for one in five of all 500X sales. This really is a zeitgeist car – or whatever the Italian for zeitgeist is.

Let's get this clear from the outset, though: the 500X Sport isn't the long-rumoured but yet-to-materialise Abarth 500X. In truth, after driving it, it really isn't an Abarth-style machine that you can fling around. So what is it? A mildly sportier 500X that looks a bit funkier, sits a bit lower and corners a bit more sharply.

Style-wise, there are new bumpers front and rear, dual exhaust tips in chrome finish and 'Sport' logos, body-coloured sideskirts and wheelarches, titanium grey details and a new paint colour called 'Sport Red'. Inside there's a small splash of Alcantara on the instrument binnacle and on the new steering wheel (which now has a flattened bottom), plus aluminium-trimmed pedals.