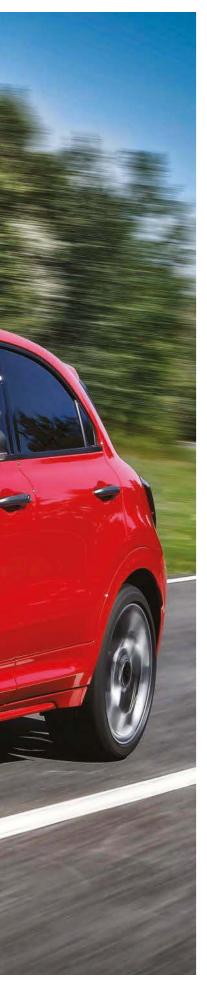

he whole world is clamouring for SUVs, and the whole world wants to be sporty. So in theory, Fiat's new 500X Sport should be just what the doctor ordered (and wants to order). And it almost certainly is, since no other car in Fiat's range attracts so many new customers from other brands than the 500X. With a total of over 500K 500Xs sold to date, Fiat reckons the new Sport will account for one in five of all 500X sales. This really is a zeitgeist car – or whatever the Italian for zeitgeist is.

Let's get this clear from the outset, though: the 500X Sport isn't the long-rumoured but yet-to-materialise Abarth 500X. In truth, after driving it, it really isn't an Abarth-style machine that you can fling around. So what is it? A mildly sportier 500X that looks a bit funkier, sits a bit lower and corners a bit more sharply.

A quick summary of the mechanical changes are: optional new 1g-inch wheels with low-profile 225/40 ZR tyres, more direct and accurate steering (though the steering ratio is unchanged), a ride height that's 13mm lower and recalibrated springs and dampers with FSD (Frequency Selective Damping).

Style-wise, there are new bumpers front and rear, dual exhaust tips in chrome finish and 'Sport' logos, body-coloured sideskirts and wheelarches, titanium grey details and a new paint colour called 'Sport Red'. Inside there's a small splash of Alcantara on the instrument binnacle and on the new steering wheel (which now has a flattened bottom), plus aluminium-trimmed pedals.