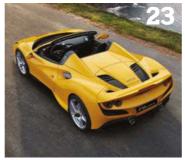

#### **F8 SPIDER: OPEN INVITATION**

While Ferrari may not have invented the open-topped V8 mid-engined sports car genre (Lamborghini just pipped it with the Silhouette in 1976, one year before the 308 GTS), no car company has a richer tradition of open-to-the-skies V8s. Open-topped V8 mid-engined Ferraris progressed thus: 208/308/328 GTS, Mondial, 348 TS/Spider, F355 GTS/Spider, 360 Spider, F430 Spider, 458 Spider, 488 Spider - and now F8 Spider.

The F8 Spider was developed alongside the Tributo coupe, so it doesn't look or feel compromised like some 'converted' models do. The main advantage is that chassis rigidity is identical between coupé and spider versions, so Ferrari claims a handling experience that's equally sharp.

Ferrari's pitch for the F8 Spider is 'pure driving

the roof takes 14 seconds to deploy and can be operated at speeds up to 27mph. When the roof is open, passengers are protected from buffeting by an adjustable wind-stop.

The engine lid is described by Ferrari as "manta-like" with a central spine running from the rear screen right back and under the rear spoiler, with three air intake strakes in black panels on each side. Sharply styled flying buttresses flow into the rear spoiler in a style Ferrari says is inspired by Formula 1 'swan neck' supports. You can even order your engine cover and tonneau cover in carbonfibre for that extra twist of carbon cool. Expect prices to start at around £235,000 and the first UK deliveries to be in early summer 2020.