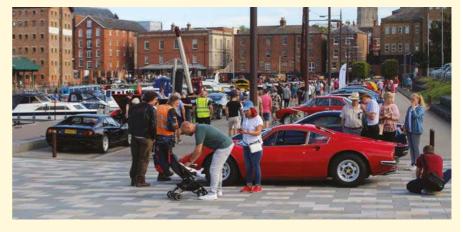

## ITALIAN QUARTER @ GLOUCESTER

The Italian Quarter @ Gloucester Goes Retro took place in August. Organised by the Italian Auto Moto Club, this addition to the Gloucester Goes Retro event was a great success. Displays were located in the historic and picturesque Gloucester Docks. Encouraged by the magnificent weather, enthusiasts and the public thronged through the Italian car displays all day, chatting and comparing notes with the entrants, creating a relaxed and friendly atmosphere. The event is planned to be repeated in 2020.