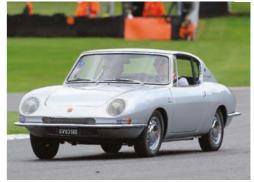

## JAMES GIBBONS' GIULIA TI

James Gibbons' Series 1 Giulia Ti has an absolutely fascinating history. It was sold new to Japan in 1964, as one of very few right-hand drive examples made, and had a bench front seat. Its floor-mounted gear lever and disc brakes mark it out as a late Series 1 car.

In about 1974, it was stored away in a Japanese garage, where it remained for the next 30 years. Obvious question: how does James now own it? He explains: "I was working in Japan and racing cars there. I was looking for a project to take back with me to Europe two years ago, and this was the perfect car. I love the 105 Berlina because it's such fun to drive; stable, safe and predictable. I also like the image; it really floats my boat."

VAMESGO

Landed in the UK, the car went to Alex Jupe, who built it to FIA spec as an Appendix K racer – a very precise spec, exactly as the car would have been in period. When it was stripped back to bare metal, it all looked extremely original and untouched – as you might expect for a car that had sat in a garage for 30 years. "Look down the side of the body and it has very straight lines," says James. "A lot of Giulia berlinas are not like this." The factory Slate Grey paint is also unusual for a racer, and the racing number 164 was chosen because it's a 1964 car.