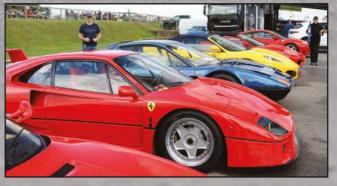

## Universo Ferrari

For the first time ever, 'Universo Ferrari' opened the marque's doors to a huge exhibition showcasing everything Ferrari

Story by Chris Rees

he world of Ferrari can sometimes seem distant and exclusive. Ferrari famously unveils its latest models at private viewings for a handful of favoured clients. But the pioneering Universo Ferrari event saw the Prancing Horse let everyman climb on its back.

For four weeks in September 2019, a specially built structure at the Fiorano circuit housed a whole cornucopia of Prancing Horse

experiences - the very first event of its kind.

The exhibition spanned all aspects of Ferrari. Greeting us in the first hall was this year's SF90 F1 car, the car that had just taken Charles Leclerc to victory at the Monza Grand Prix. Another area was dedicated to Corse Clienti and Competizioni GT track cars, featuring an FXX-K Evo among others. Closed-wheel racing was celebrated by the trophy won this year by a Ferrari 488 GTE at the 24 Hours of Le Mans.

Rarely seen together was the full range of Ferrari's new models; every single model in the road car range represented, from the Portofino right up to Ferrari's first series-

production hybrid supercar, the SFgo Stradale, which made its European debut here. The Monza SP1 and SP2 were on show as well, on a dedicated platform overlooking the Fiorano circuit. The track itself saw countless laps completed by several different new models.

Ferrari eschewed Frankfurt Motor Show completely to launch new cars on home turf. Cars, plural? Yes, for the first time ever, it was not one but two series production cars debuting at the same time: Universo Ferrari represented the first chance for anyone to experience two new spiders in the metal, with the world premieres of the F8 Spider and 812 GTS.

The sheer scale of the event was mighty, with more than 10,000 people welcomed. While favoured clients got the first look, one of the main points about Universo Ferrari was that it wasn't exclusive at all. The gates were flung open not only to suppliers, partners and employees but also, perhaps most significantly, the general public, the latter being able to attend on two weekends (21-22 and 28-29 September).