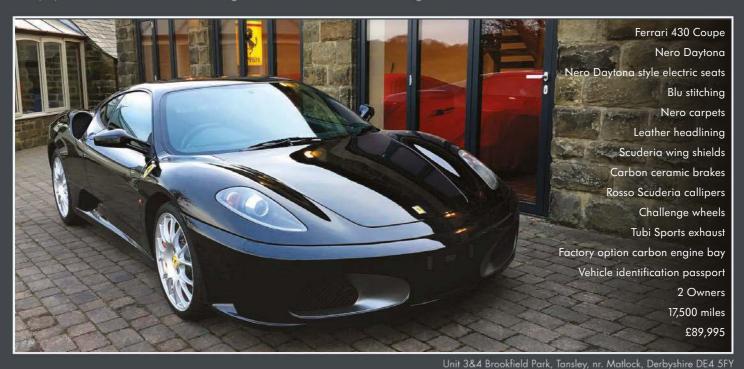

#### ELTON JOHN'S FERRARI DAYTONA FOR SALE

One of the first Ferraris owned by Elton John is being sold by Silverstone Auctions. The 1972 Ferrari 365 GTB4 Daytona was owned by the musician from 1973 to 1975, believed to be the first of his many V12 models that included a 365 BB, Testarossa and 512 TR. It's one of only 158 right-hand drive UK-supplied Daytonas and is finished in Rosso Chiaro with black Connolly leather. The auction estimate is £425,000 to £475,000.