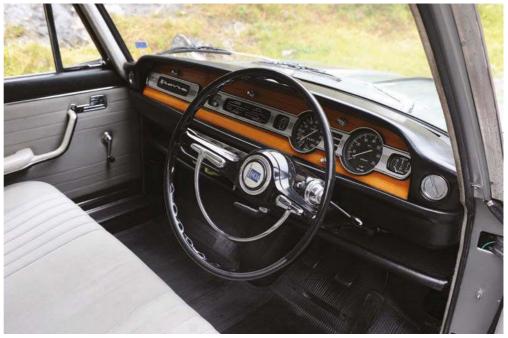

But cruising really isn't the F8's home territory. That lies in the hills that stretch up invitingly ahead, populated by sweeping bends and hairpins. The Tributo can be fired from corner to corner with machine-gun brutality. Forget mid-engined nervousness; it feels more planted than many cars with four-wheel drive. Turn-in is so confident. You can lean on the front end to a ridiculous degree and it really bites. That's especially so when you start exploring the inviting steering wheel manettino driving mode toggle. I spend a lot of my time in 'Race' mode but even when I switch to 'CT-Off' mode, it's almost impossible to unstick the rear end in the dry.

Also for the first time, Ferrari's 'fun zone' Dynamic Enhancer electronics system (now in its 'Plus' generation) works even in 'Race' mode, not just CT-Off. And the *manettino* has, for the first time, a wet surface setting – although in baking Italian summer heat, I don't

get the chance to test the claim that you can calmly and safely use full power in the rain.

In the dry conditions of our test, there's astonishing grip from the tyres; so much so that it takes real provocation to get the back end to slide. In the low-speed corners when I do provoke it, it all feels very benign. Keep the power on and counter-steer, and it all stays very much together. Since this car was designed to be much more usable than the 488 Pista – a true everyday car – much work has been done on the dampers to make use of all the power. On sections of tarmac in the hills so rough they make farm tracks seem smooth, pressing the 'Bumpy Road' button eases the ride without affecting handling significantly, and means you can keep your pace preternaturally high.

The brakes are perhaps the biggest change you'll notice over the 488. The pedal requires much more of a hoofing to get the anchors to work. The pedal also has noticeably less travel and there's more sensitivity to foot pressure.