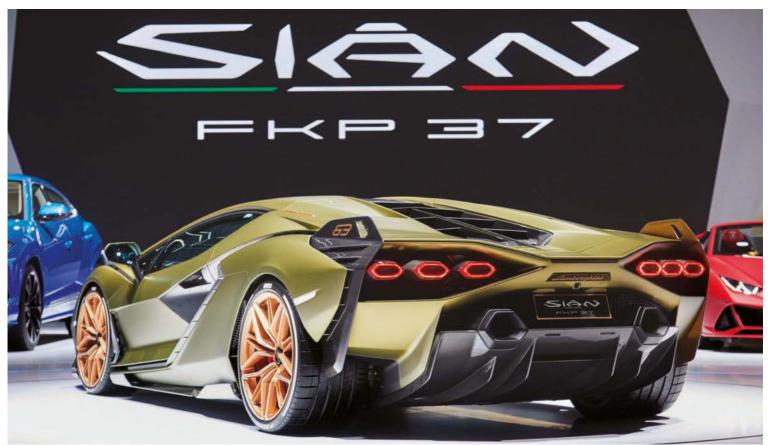

## **HYBRID SIÁN IS FASTEST LAMBO EVER**

amborghini has unveiled its
"fastest car of all time". Called
the Sián FKP 37, its name
recognises the recently deceased
Ferdinand K Piëch, who was
instrumental in the VW Group acquiring
Lamborghini. Sián means 'flash of lightning'
in Bolognese dialect.

Launched at the recent Frankfurt Motor Show, it's a hybrid that combines the Aventador's V12 powerplant with a 34hp electric motor. The new motor is incorporated into the gearbox, so it supports low-speed manoeuvres such as reversing and parking, and also provides increased torque during acceleration, at speeds up to 81mph.

Rather than using lithium-ion batteries, the Sián introduces the world's first supercapacitor in a car, which is located between the cockpit and engine for ideal weight distribution. The whole electric system weighs only 34kg.

The combined total power output is 81ghp. o-62mph takes less than 2.8 seconds, and the top speed is 218mph. Only 63 units of the Sián FKP 37 will be sold, priced at over 2 million euros plus taxes; all of them are already accounted for.