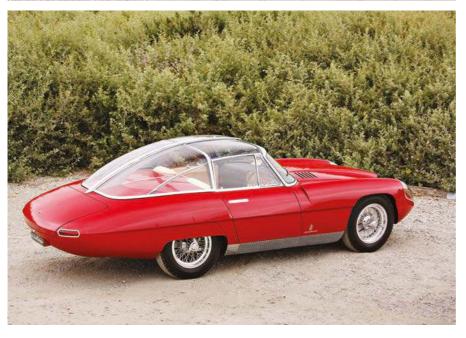

# GOING WITH THE FLOW

One of the most extraordinary – and coveted – Alfa Romeos of all time is Pinin Farina's SuperFlow. We tell its story through four different iterations

Story by Peter Collins Images by Gooding & Co/Brian Henniker

uestion: what car has had at least four different bodies, taken part in a works team's Le Mans 24 Hour attempt and been a show-stopper no fewer than four times? Answer: the car featured here, Alfa Romeo 6C 3000 chassis number AR300000128. But how, where and when did this all happen?

## ALFA ROMEO 6C 3000 SUPERFLOW

Another (00126) was sold to Argentinian President Juan Peron, who ordered a body by Boano before the car was dispatched to South America. A further car, the one featured car here – chassis 00128 – took on several whole new personas.

Auction house Gooding and Co had this car on its list at the Monterey event during August. It believes that 00128, originally one of the 6C 3000s with Berlinetta bodies by Colli, was the training car for the team at the 1953 Le Mans 24 Hours. All good and bad racing cars have their day and become obsolete, either quickly, or they just fade away, and the various top-line carrozzerie then extant in Italy were often given outdated chassis that their original manufacturers had no further use for.