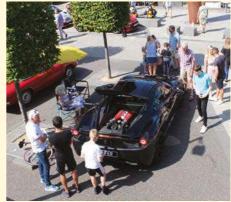

## ITALIAN QUARTER @ GLOUCESTER

The Italian Quarter @ Gloucester Goes Retro took place in August. Organised by the Italian Auto Moto Club, this addition to the Gloucester Goes Retro event was a great success. Displays were located in the historic and picturesque Gloucester Docks. Encouraged by the magnificent weather, enthusiasts and the public thronged through the Italian car displays all day, chatting and comparing notes with the entrants, creating a relaxed and friendly atmosphere. The event is planned to be repeated in 2020.