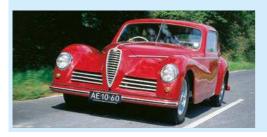

#### **BEST: 1900C SPRINT**

The 1940s is the decade that research and development forgot, for obvious reasons, so we're going to cheat a little and nominate a car that was being prepared in that decade, even if it didn't actually launch until 1951.

When the 1900 was being developed, Alfa Romeo made plans to offer its own sports models. It gave the contract to build the short-wheelbase 1900C Sprint 2+2 coupe to Carrozzeria Touring of Milan (Pinin Farina would also do longer four-seat 1900C Cabriolet and Coupe models for Alfa). Touring chief 'Cici' Anderloni's discerning eye for proportion was in full flow in this 1900 rebody, and matched its sporting intent perfectly.

Touring made good use of its patented 'Superleggera' principle of light aluminium panelling over a tubular steel frame. With 100hp initially (rising to 112hp in Super Sprint guise) but weighing only 1050kg, this was a very lively performer for its day. Touring made approximately 1500 examples of the 1900C Sprint, which are today widely appreciated, as evidenced by classic values north of £200,000.