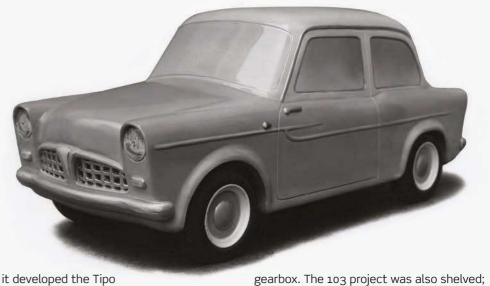

Then in the early 1950s, the company revisited the idea of front-wheel drive in a more compact car, the so-called Vetturetta ('little car'), referred to in-house simply as 'V' (pictured). Several different types of engine were studied for this new project, but Alfa decided the time was not right for production. 103, with its 896cc four-cylinder engine

Alfa tried the FWD idea again in 1959 when mounted transversely with an in-unit

the first FWD Alfa to make production was the Alfasud in 1971.