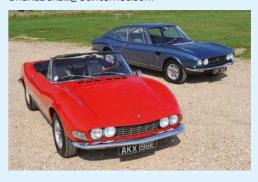

#### Gary Axon 6C 2500 SS Pinin Farina (1949)

I'm opting for a wildcard, the stunning 1949 Alfa Romeo 6C 2500 SS, a Pinin Farinadesigned GT coupe reflecting the style of the beautiful Cisitalia 202 and predating the Lancia Aurelia B20 GT. Sheer perfection. Oh, it has four headlamps (pioneering for 1949), just like the Tipo 33 Stradale I've callously cast aside in favour of this unique masterpiece.