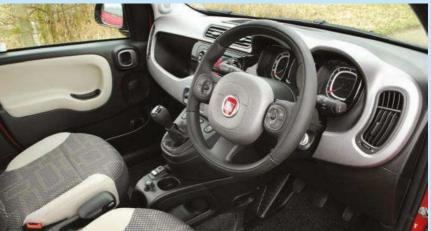

#### ITALIAN SPORTS CAR SALES: THE WINNERS AND LOSERS

New sales figures reveal the continuing popularity of high-end Italian supercars. Data for 2019 from Car Industry Analysis show that relatively newly launched models saw big increases, including the Ferrari Portofino and 812 Superfast, while ageing models like the GTC4Lusso did less well.