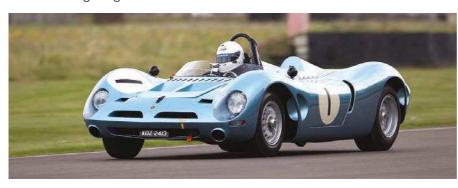

#### **BEST: 33 STRADALE**

Carlo Chiti of Autodelta designed a racing 1995cc V8 engine that effectively became his 'dowry' to Alfa Romeo when it subsumed Autodelta in 1966. The resulting Alfa 33/2 racer was a huge success, winning the Targa Florio, 1000km of Nürburgring, 24 Hours of Le Mans, Mugello and Imola.

It still seems astonishing that Alfa Romeo then made a road-going version, the 33 Stradale, in 1967. The tubular steel chassis was clothed in a body of sublime beauty by Franco Scaglione. Ultra-low at just 990mm tall, it beguiled design experts then, and

ever since. The top-hinged 'scissor' doors were a revelation, too.

This was the very definition of exotic at the time: a racer with the bare minimum of refinements. Since the body was made of plastic, weight was kept extremely low (just 700kg). The V8 in Stradale spec offered 230hp at 8800rpm from just 1995cc – one of the highest specific power outputs of any naturally aspirated V8 ever made. 160mph was possible.

The price was exorbitant at 9,750,000 lire (the Lamborghini Miura only cost 7,700,000 lire...) and of the 50 examples originally

planned, only 18 chassis were manufactured in the end. For that reason, we almost voted the Giulia Sprint GTA as our best Alfa of the 1960s but the almost-supernatural allure of the 33 Stradale proved irresistible.