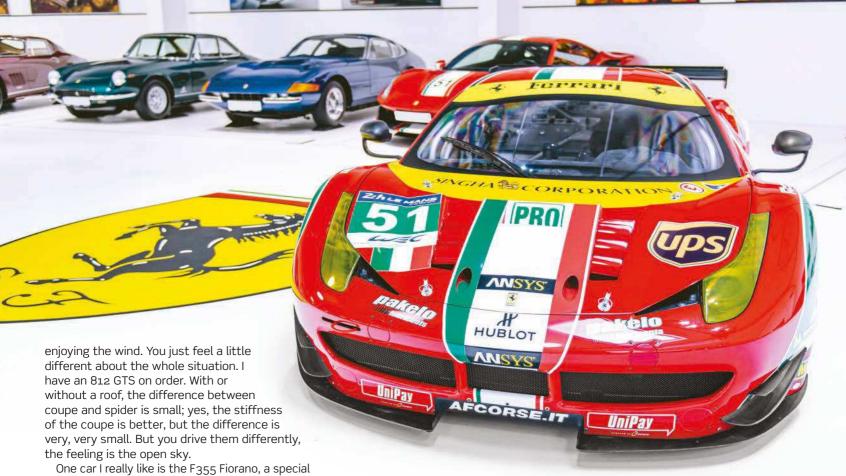

It's the same comparing coupe and spider. In a spider, you're not driving so fast, it's more about

One car I really like is the F355 Fiorano, a special edition of which only 100 were made. Its V8 engine is not so powerful but what I love is that you must demount the metal roof and put it behind the seats. It's so fun and so drivable.