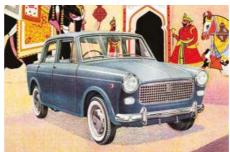

#### **MOST SIGNIFICANT: 1900**

While the pre-war 6C enjoyed a life after the war, its high price, low production numbers and antique technology were clearly limiting its lifespan. Enter the 1900 in 1950, conceived by Orazio Satta Puliga.

Importantly, the 1900 was the first Alfa

ever to have integral body/chassis construction, bringing huge benefits in terms of weight, stiffness and performance. The 1900 four-door saloon had engineering prowess writ large upon it. One major change was a switch from six cylinders to four but the legendary talent of the 1900 engine's creator, Giuseppe Busso, made it highly advanced. With an iron block and alloy head, it developed a healthy gohp.

Even though it never sold in the numbers Alfa had hoped for (21,304 examples were made from 1950 to 1959), it made Alfas accessible to a wider public at a time of economic change. It firmly set the company on a course as a contender in the 'premium mass market'. And despite being a deliberately non-glamorous saloon, it spawned a remarkable diversity of derivatives, from coachbuilt exotics to racers, BAT-mobiles to jeeps.