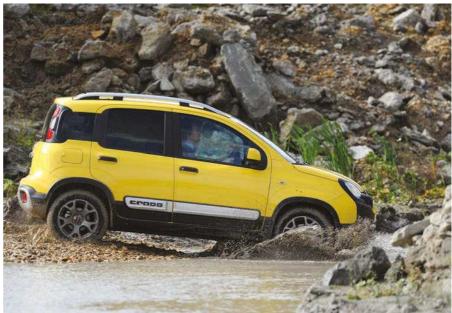

#### ITALIAN SPORTS CAR SALES: THE WINNERS AND LOSERS

New sales figures reveal the continuing popularity of high-end Italian supercars. Data for 2019 from Car Industry Analysis show that relatively newly launched models saw big increases, including the Ferrari Portofino and 812 Superfast, while ageing models like the GTC4Lusso did less well.