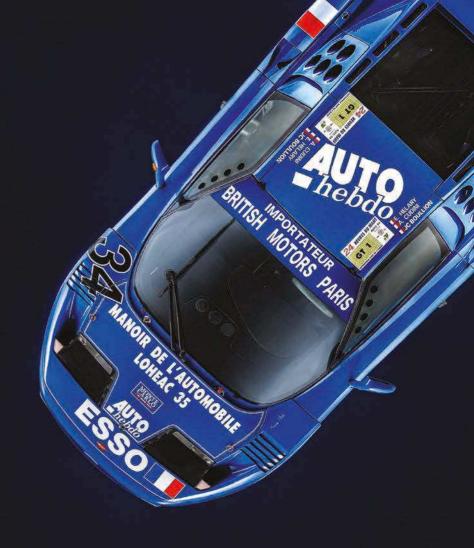

Meanwhile, the recently launched Fiat 500 Hybrid is now available via a 'pay as you go' scheme called

Leasys Miles. You are charged per mile via a 'black box' that tracks the car's movements. One upfront payment of Egg is followed by 47 monthly instalments of Egg, plus 19.2 pence per mile travelled. Fiat says that, if you average 25 miles, this works out at £10.39 per day, including fuel. The first 500 miles are included free and there are no upper mileage limits.

A successor to the Fiat Punto is in preparation, Fiat's boss Olivier François has revealed - its first new supermini since the Punto was axed in 2018. In an interview with Auto Express, François said: "We need a B-sector [supermini]. It's not a mystery. That project has been postponed continuously. Now it is under development. But it would be premature to speak of this model. We will have a B-sector, for sure."

With the proposed PSA merger due to happen later this year, the CMP platform that underpins the Peugeot 208 and Vauxhall Corsa would be a natural starting point, but nothing has been confirmed.

François also says that the Fiat Tipo range will be expanded to include a Tipo Cross 'soft-roader', while a Tipo-based full SUV will rival the Nissan Qashqai. The former is likely to be part of the new facelifted Tipo range due before the end of 2020, while the SUV is likely when the Tipo comes to be replaced. Both will be budget-priced.

#### **ENZO BREAKS ONLINE RECORD**

an online-only auction. The 2003 Enzo, described by auctioneer RM Sotheby's as "as-new", achieved \$2,640,000. One of 400 built, chassis 13303 had previously had only two owners and just 1250 miles on the clock. A 1985 Ferrari 288 GTO also sold for \$2,310,000 in the same sale.

#### **FERRARI TO FIELD WEC** & INDYCAR RACERS?

Mattia Binotto, boss of Ferrari's F1 team, has said that if the new F1 budget cap is too severe, "We would look at other competitions in addition to F1". Ferrari is looking at other major racing series to avoid making redundancies, he said, if the F1 budget cap drops below \$148million. Speculation has surrounded IndyCar and World Endurance Championship (WEC). IndyCar Series owner Roger Penske has confirmed that discussions have taken place with Ferrari over a possible 2022 IndyCar entry.

#### **GT4 TRANSFORMED INTO 'SAFARI' FERRARI**

A Ferrari Dino 308 GT4 modified to 'Safari' specification has been sold at auction. Originally sold in Nevada in 1975 as a road car with the rarely seen factory rear seat delete option, it was converted at the behest of a Californian enthusiast in 2018 to off-road 'Safari' spec. The \$26,000 transformation includes raised suspension. custom steel front bumper, caged rear bumper, glassfibre rear mudflaps and quad Hella driving lamps. The two-tone Berlinetta Boxer-style paint finish is supplemented by a satin black rear deck lid and window surround, while the grille vents are powdercoated. Custom Corsa Velocita 15-inch steel wheels are shod with Michelin XWX tires, and a CB radio with a whip antenna has been fitted.

Inside, the seats have been reupholstered using black leather and corduroy inserts, while aluminium pedals, Repa four-point harnesses, leather luggage straps and a fire extinguisher were added, RM Sotheby's sold the unique 308 for \$57,200.

#### FERRARI CHALLENGE UK SERIES RETURNS

A Ferrari Enzo has become most valuable car ever sold in With motor racing in the UK set to resume from 4 July, Brands Hatch has confirmed that it will host the delayed start of the Ferrari Challenge UK Series in July. The one-make series for Ferrari 488 Challenge racers starts on 25-26 July, featuring both configurations of the Kent circuit (Indy circuit on Saturday and GP circuit on Sunday). Donington Park will host the next round on 29-30 August, followed by Silverstone on 19-20 September. The season finale now moves to a new venue, Snetterton, on 9-10 October.