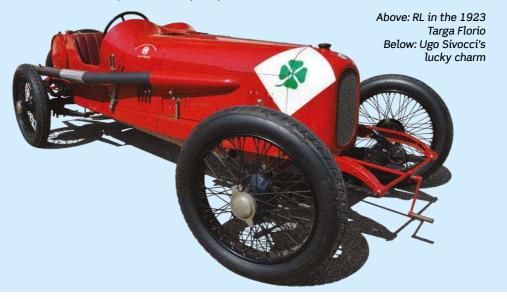

#### **MOST SIGNIFICANT: RL**

While the G1 could be argued to be the most significant Alfa Romeo of the 1920s, since it was the first ever six-cylinder model Alfa made, it is the forward-looking RL that really deserves this accolade.

Giuseppe Merosi designed the 'Romeo L' around 1921 Grand Prix regulations. It was unveiled in Milan in October 1921 but regular road car production would not begin until 1923. Two chassis were on offer: RL Normale and, with a shorter wheelbase, RL Sport. Alfa's six-cylinder engine was an in-line 3.0-litre overhead-valve unit. The Normale adopted a single carburettor, while the Sport had two, and from 1926, a new Super Sport

model offered a prodigious 83hp. A total of 2631 RLs were produced between 1922 and 1927 and established the Alfa Romeo name internationally.

The RL is significant for another reason. It was the first Alfa ever to use the Quadrifoglio badge. Almost 100 years ago, in 1923, the four-leaf clover appeared for the first time at the Targa Florio, where four RLs were entered, one of which was driven by Ugo Sivocci. His car (race number 13) was adorned with two green shamrocks on a white background. After a perfect race, the cloverleaf was seen as representing good luck, transforming it into a talisman that's been used ever since.