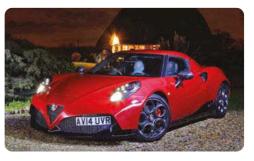

#### **FABIO MIGLIAVACCA**

## Mostro Maestro

THE OFF-GRID SKUNK TEAM THAT CREATED THE NEW GIULIA GTA NICKNAMED IT 'MOSTRO' - THE MONSTER. WE INTERVIEW PROJECT HEAD, FABIO MIGLIAVACCA, TO FIND OUT WHY

Interview by Chris Rees

We tried to figure out how to use the GTA badge without wasting its value \*\*\*

Ifa Romeo's head of product marketing, Fabio Migliavacca, is a redblooded Alfa man through and through. He was at the heart of the secret 'skunk works' team in Modena that developed the Giorgio platform and the Giulia Quadrifoglio. Before that, he was product manager for the 4C and big in motorsport management. As the force behind the new Giulia GTA,