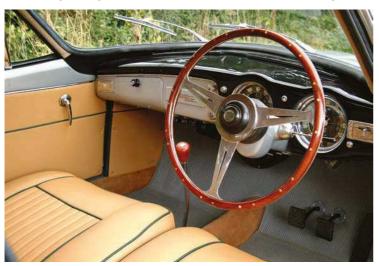

#### **BEST: 1900C SPRINT**

The 1940s is the decade that research and development forgot, for obvious reasons, so we're going to cheat a little and nominate a car that was being prepared in that decade, even if it didn't actually launch until 1951.

When the 1900 was being developed, Alfa Romeo made plans to offer its own sports models. It gave the contract to build the short-wheelbase 1900C Sprint 2+2 coupe to Carrozzeria Touring of Milan (Pinin Farina would also do longer four-seat 1900C Cabriolet and Coupe models for Alfa). Touring chief 'Cici' Anderloni's discerning eye for proportion was in full flow in this 1900 rebody, and matched its sporting intent perfectly.

Touring made good use of its patented 'Superleggera' principle of light aluminium panelling over a tubular steel frame. With 100hp initially (rising to 112hp in Super Sprint guise) but weighing only 1050kg, this was a very lively performer for its day. Touring made approximately 1500 examples of the 1900C Sprint, which are today widely appreciated, as evidenced by classic values north of £200,000.