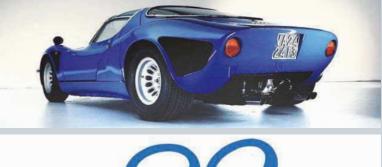

#### **BEST: 33 STRADALE**

Carlo Chiti of Autodelta designed a racing 1995cc V8 engine that effectively became his 'dowry' to Alfa Romeo when it subsumed Autodelta in 1966. The resulting Alfa 33/2 racer was a huge success, winning the Targa Florio, 1000km of Nürburgring, 24 Hours of Le Mans, Mugello and Imola.

It still seems astonishing that Alfa Romeo then made a road-going version, the 33 Stradale, in 1967. The tubular steel chassis was clothed in a body of sublime beauty by Franco Scaglione. Ultra-low at just 990mm tall, it beguiled design experts then, and

ever since. The top-hinged 'scissor' doors were a revelation, too.

This was the very definition of exotic at the time: a racer with the bare minimum of refinements. Since the body was made of plastic, weight was kept extremely low (just 700kg). The V8 in Stradale spec offered 230hp at 8800rpm from just 1995cc – one of the highest specific power outputs of any naturally aspirated V8 ever made. 160mph was possible.

The price was exorbitant at 9,750,000 lire (the Lamborghini Miura only cost 7,700,000 lire...) and of the 50 examples originally

planned, only 18 chassis were manufactured in the end. For that reason, we almost voted the Giulia Sprint GTA as our best Alfa of the 1960s but the almost-supernatural allure of the 33 Stradale proved irresistible.