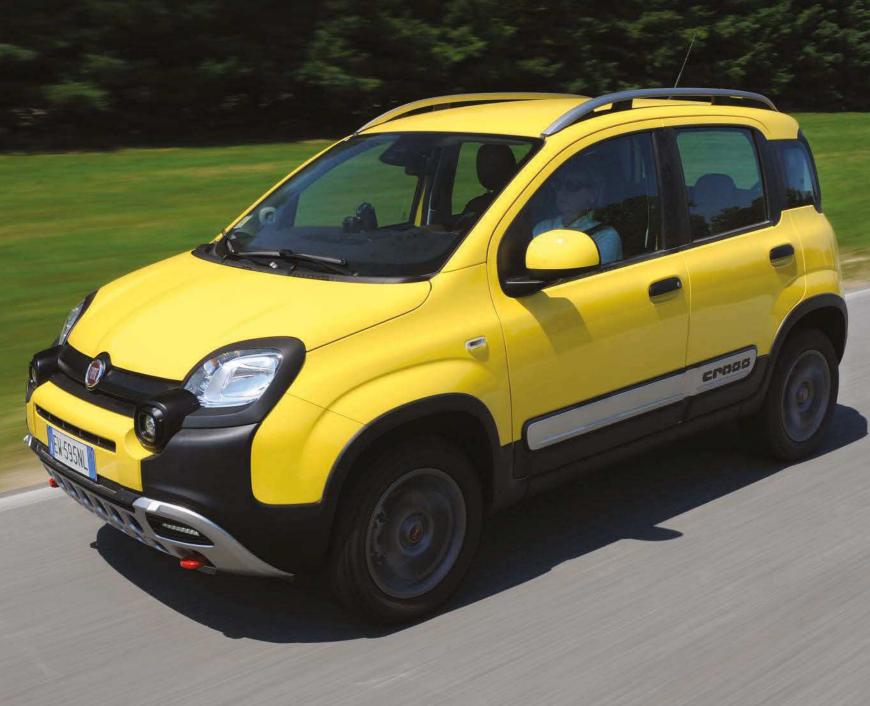

#### ITALIAN SPORTS CAR SALES: THE WINNERS AND LOSERS

New sales figures reveal the continuing popularity of high-end Italian supercars. Data for 2019 from Car Industry Analysis show that relatively newly launched models saw big increases, including the Ferrari Portofino and 812 Superfast, while ageing models like the GTC4Lusso did less well.