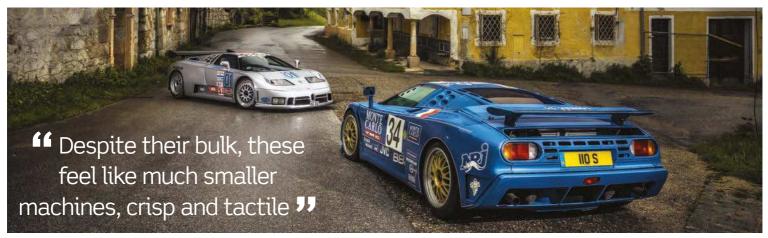

Meanwhile, the recently launched Fiat 500 Hybrid is now available via a 'pay as you go' scheme called

Leasys Miles. You are charged per mile via a 'black box' that tracks the car's movements. One upfront payment of Egg is followed by 47 monthly instalments of Egg, plus 19.2 pence per mile travelled. Fiat says that, if you average 25 miles, this works out at £10.39 per day, including fuel. The first 500 miles are included free and there are no upper mileage limits.