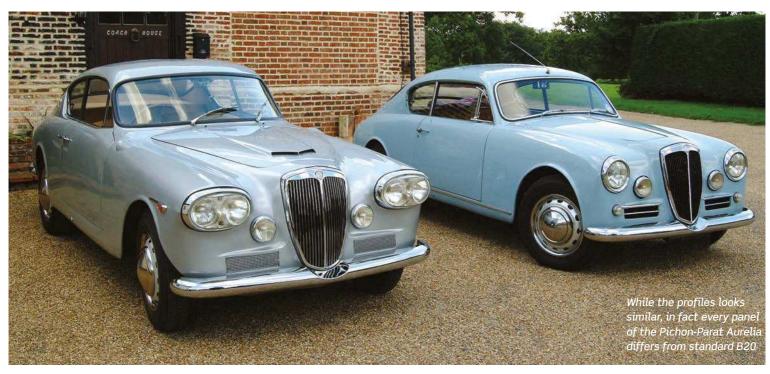

#### Gary Axon 6C 2500 SS Pinin Farina (1949)

I'm opting for a wildcard, the stunning 1949 Alfa Romeo 6C 2500 SS, a Pinin Farinadesigned GT coupe reflecting the style of the beautiful Cisitalia 202 and predating the Lancia Aurelia B20 GT. Sheer perfection. Oh, it has four headlamps (pioneering for 1949), just like the Tipo 33 Stradale I've callously cast aside in favour of this unique masterpiece.