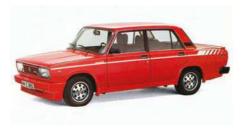

#### MOST SIGNIFICANT: ALFASUD

How could the Alfasud not be the single most important Alfa of the 1970s? There are so many compelling reasons. First off, it was Alfa's first ever front-wheel drive production car. Its all-new and utterly thrashable flat-four engine with gearbox mounted directly behind it, it boasted an exceptionally low centre of gravity.

That leads to the second big attraction: it set new standards of handling acuity. If it had had a hatchback, the Alfasud ti of 1973 would have been the world's first hot hatch.

There's more, of course. Giugiaro's design was a masterpiece of packaging and style, and his Sprint coupe version enhanced the perfectly sporty feel.

And finally, slotting in as the entry-level model in the range, the Alfasud was supremely significant as the most popular Alfa of all time. It remains the only Alfa ever to have sold more than a million.