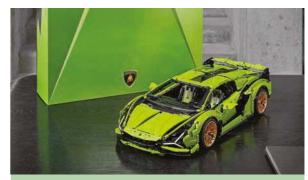

#### LEGO'S LAMBO SIÁN

Lego has created a new Lamborghini Sián FKP 37 model. Built to 1:8 scale, it has a 3696 pieces. It replicates the Sián FKP 37 that Lamborghini revealed at the 2019 Frankfurt Show, including its V12 engine, moveable rear spoiler and rear suspension. It can be steered via a special wheel, while a fully-functioning eight-speed sequential gearbox is controlled by a paddle gearshift. The model measures 60cm long and 25cm wide and is available now priced at £349.99.