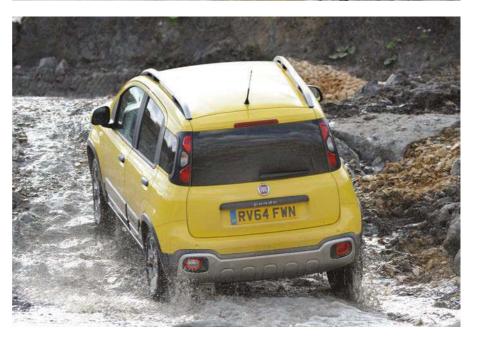

#### ITALIAN SPORTS CAR SALES: THE WINNERS AND LOSERS

New sales figures reveal the continuing popularity of high-end Italian supercars. Data for 2019 from Car Industry Analysis show that relatively newly launched models saw big increases, including the Ferrari Portofino and 812 Superfast, while ageing models like the GTC4Lusso did less well.