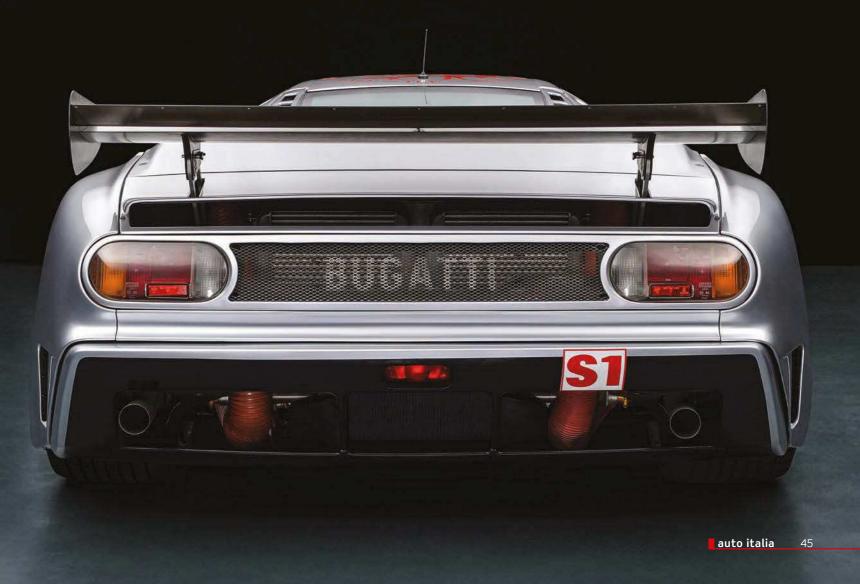

doned.

Although not officially ranked as a finisher, the EB110 LM has achieved a truly remarkable result. The team's mechanics receive the ESCRA Award for the best technical support. The LM is rebuilt by Bugatti and sent to



Michel Hommell's car museum in Lohéac, where it remains until April 2013.

Back at Campogalliano, the Japanese turbo maker IHI discovers that the failures were due to the restriction flanges on the air intake imposed by the GT1 regulations. Other issues highlighted by the Le Mans experience



include the need for weight reduction, single-piece bodywork elements for faster removal, race-specific instrumentation and a simplified engine – possibly using two larger turbos instead of four small ones, or even the naturally aspirated V12 developed for the Bugatti EB112.



#### **USA 1995**

In the second half of 1994, Bugatti is contacted by the entrepreneur and gentleman racer, Gildo Pallanca-Pastor, of the Monaco Racing Team (MRT). He says he wants to race in the American IMSA Championship, the Global BPR Championship and at Le Mans, using two or possibly three cars.

After discussions, Bugatti agrees and commissions Synergie to help develop a new EB110 SC ('Sport Competizione'), while Italian company Turbo Motor is also brought in. Once again the timescale is very tight: just six months.

A key battle is to reduce weight. Every component must be pared to the minimum. Work also focuses on correcting the lack of stability witnessed on the EB110 LM, especially during high-speed braking. A new rollcage is approved by IMSA's organisers; Brembo designs new e