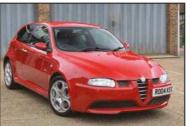

Just completed a major service including cambelts, water pump and brakes. 127,598 miles. Price: £9,490

Alfa Romeo 147 V6 24V GTA