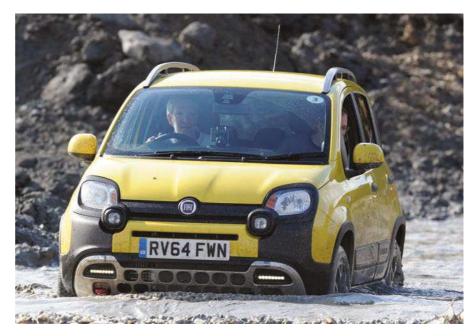

#### ITALIAN SPORTS CAR SALES: THE WINNERS AND LOSERS

New sales figures reveal the continuing popularity of high-end Italian supercars. Data for 2019 from Car Industry Analysis show that relatively newly launched models saw big increases, including the Ferrari Portofino and 812 Superfast, while ageing models like the GTC4Lusso did less well.