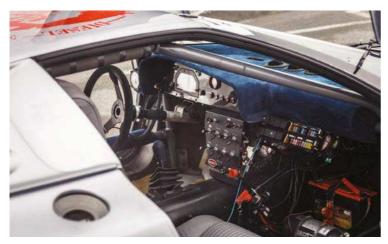

th Bugatti Automobili now shut down, the car returns to MRT's workshops in Monaco. The car's next appointment is the 4 Ore GT di Monza in March 1996, but the car fails to appear, probably because the team's limited resources are now directed towards the 24 Hours of Le Mans.

At June's Le Mans, the car wears race number 62 and the drivers are once again Pallanca-Pastor and Tambay. There's now an even larger rear wing and oversized ducts on top of the front wings, plus single headlights. But in pre-qualifying, disaster strikes: Tambay dramatically leaves the circuit. "It was my mistake," Tambay later explains. "I was surprised by a blue flag and lifted off too rapidly. The car spun off and hit the tyre wall." The French driver is uninjured but the car is damaged beyond repair in the time







available. The team is forced to withdraw – a crushing disappointment.

MRT succeeds in obtaining parts off some unfinished EB110s to rebuild the racer in time for the next round of the BPR Championship. Pallanca-Pastor teams up with Bertrand Ballas and they achieve a third placing. Shortages of parts sadly prevent the EB110 SC from running in the 1996 Le Mans 24 Hours and so the short but highly charged motorsport career of the EB110 draws to a close. The SC is restored in its 1995 IMSA warpaint, and retained by Pallanca-Pastor himself in Monaco.

"The EB110 could have become a great racing car," Tambay declares. "Its weight was an issue, as was the reliability of the differentials, but with development the results would have been very interesting. As a driver, I found the car neutral