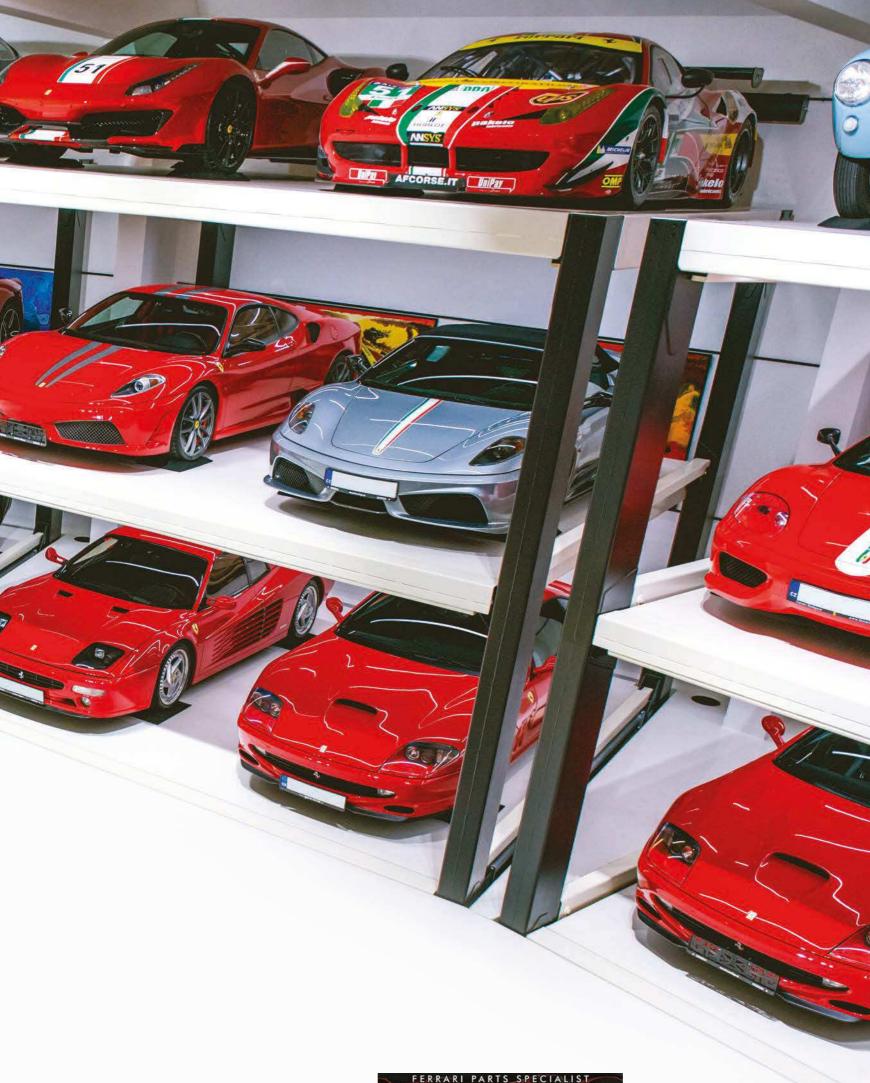

When the lights are turned up I can see a row of 16 Ferraris below me, neatly arranged in an arc. There's a sound and light system to add to the effect. And then... each of the 16 cars starts to move upwards on separate platforms rising up to reveal 16 more cars. The movement doesn't stop and a third tier appears with another 16 Ferraris. I'm in an amphitheatre, a temple to the drama of the Prancing Horse. The walls behind are the scenery in front of which each act of Maranello's dramas can unfold; here are paintings of favourite cars, race scenes and, over it all, a gigantic image of Enzo himself.

From my viewing balcony, I start to appreciate what it is I'm seeing. These are no ordinary Ferraris. Some of them are truly exceptional; many are unique. Thematically linked cars are serried into rows. And judging by the sheer breadth of cars here, this collector would appear to be a completist.