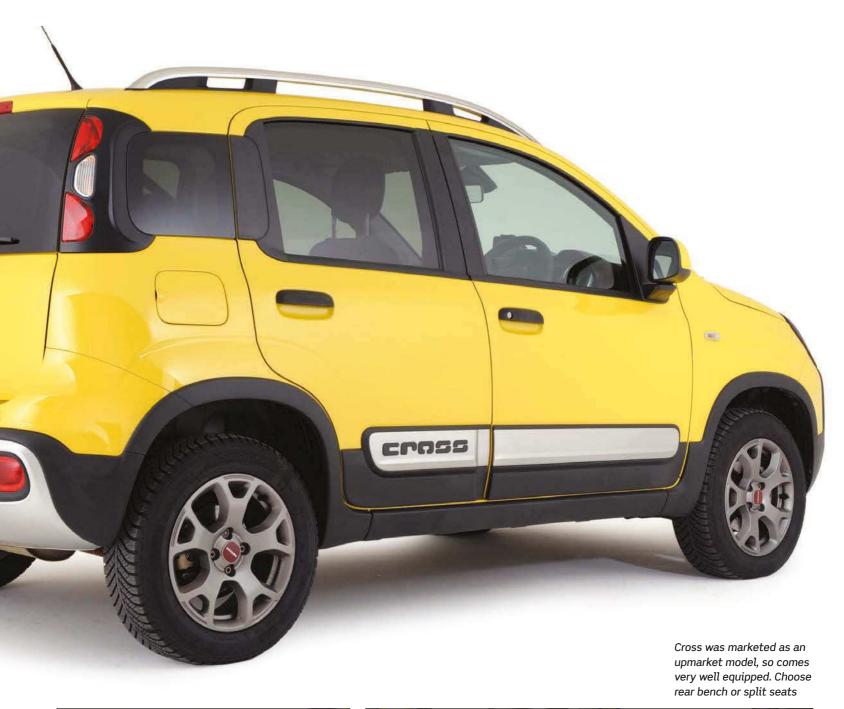

the front, the car sometimes gets used quite harshly, but it's never abused.

Says Mike: "I do most of the maintenance myself because few special tools are needed and access to everything is generally good, so it's easy work. But there are no workshop manuals available so it's worth seeking out online tutorials and looking at fiatdalys.it which is a useful resource.

"Within a week of buying my Panda the dual-mass flywheel failed and the dealer fixed it; quite a few flywheels fail within 40,000 miles. Soon after the CV joint also failed, so I bought a new one for £163, only to find that it didn't fit the driveshaft. Fiat had beefed up the driveshaft early in production so I had to fit one of the uprated driveshafts too, at another £141; no







#### FIAT PANDA 4X4 & CROSS BUYERS' GUIDE









aftermarket parts are available but it took just half an hour to replace everything.

"One year later, the centre bearing in the propshaft wore out. I was told that I'd need a complete new propshaft, but the shaft can be split and an uprated centre bearing can be fitted. That's what I did, for just £60.

"The oil should be replaced every 18,000 miles and some owners don't check the level between changes. That's bad news because it's not unusual for the level to need to be topped up as the TwinAir engine does use oil.

## The oil should be replaced every 18,000 miles but levels need frequent checking, especially TwinAirs \*\*\*

"The rear brakes can squeal as everything dries out and starts to seize up. Occasional cleaning and lubricating goes a long way to quelling the racket. The