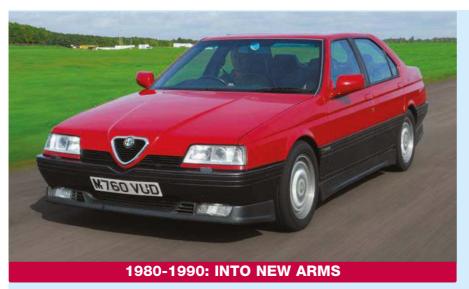

#### **BEST: 164**

Considering it was part a four-way collaboration on the same platform – Fiat Croma, Lancia Thema, Saab 9000 and Alfa 164 it's quite something that Alfa's effort was so distinct. Launched in 1987 as Alfa's first new model following its absorption into the Fiat empire, its market impact was immediate. Executive car buyers flocked to it as a credible alternative to their BMWs, and over

270,000 would be sold in a 230hp in post-1992 24v 10-year run.

Pininfarina's shape looked crisp; it was superbly made; the interior had class. Some would argue that the 2.0litre Twin Spark was the best-handling version because it had a lighter engine that suited the front-wheel drive platform better. But who can argue with the sound and performance of a 3.0-litre Busso V6? Offering 210hp in initial 12v form and

guise, it was quick and satisfying to drive.

But if we really had to put our necks out, the absolute best 164 to drive is the ultra-rare Q4 with its four-wheel drive, bespoke electronic suspension and six-speed manual gearbox. Sadly it was never sold in the UK.