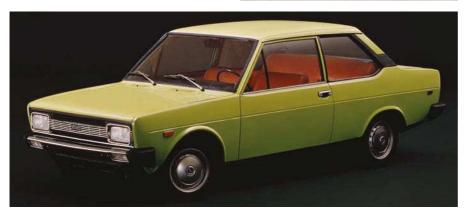

#### **MOST SIGNIFICANT: 1900**

While the pre-war 6C enjoyed a life after the war, its high price, low production numbers and antique technology were clearly limiting its lifespan. Enter the 1900 in 1950, conceived by Orazio Satta Puliga.

Importantly, the 1900 was the first Alfa

ever to have integral body/chassis construction, bringing huge benefits in terms of weight, stiffness and performance. The 1900 four-door saloon had engineering prowess writ large upon it. One major change was a switch from six cylinders to four but the legendary talent of the 1900 engine's creator, Giuseppe Busso, made it highly advanced. With an iron block and alloy head, it developed a healthy gohp.

Even though it never sold in the numbers Alfa had hoped for (21,304 examples were made from 1950 to 1959), it made Alfas accessible to a wider public at a time of economic change. It firmly set the company on a course as a contender in the 'premium mass market'. And despite being a deliberately non-glamorous saloon, it spawned a remarkable diversity of derivatives, from coachbuilt exotics to racers, BAT-mobiles to jeeps.