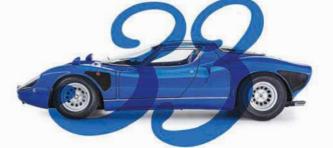

#### **BEST: 33 STRADALE**

Carlo Chiti of Autodelta designed a racing 1995cc V8 engine that effectively became his 'dowry' to Alfa Romeo when it subsumed Autodelta in 1966. The resulting Alfa 33/2 racer was a huge success, winning the Targa Florio, 1000km of Nürburgring, 24 Hours of Le Mans, Mugello and Imola.

It still seems astonishing that Alfa Romeo then made a road-going version, the 33 Stradale, in 1967. The tubular steel chassis was clothed in a body of sublime beauty by Franco Scaglione. Ultra-low at just 990mm tall, it beguiled design experts then, and

ever since. The top-hinged 'scissor' doors were a revelation, too.

This was the very definition of exotic at the time: a racer with the bare minimum of refinements. Since the body was made of plastic, weight was kept extremely low (just 700kg). The V8 in Stradale spec offered 230hp at 8800rpm from just 1995cc – one of the highest specific power outputs of any naturally aspirated V8 ever made. 160mph was possible.

The price was exorbitant at 9,750,000 lire (the Lamborghini Miura only cost 7,700,000 lire...) and of the 50 examples originally

planned, only 18 chassis were manufactured in the end. For that reason, we almost voted the Giulia Sprint GTA as our best Alfa of the 1960s but the almost-supernatural allure of the 33 Stradale proved irresistible.