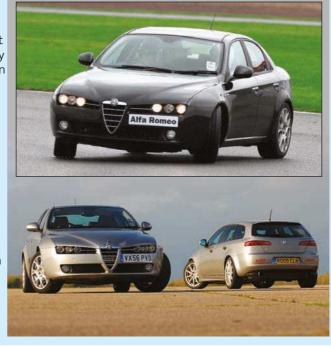

#### MOST SIGNIFICANT: 159

World's best-looking saloon car of the first decade of this millennium? Quite possibly the Alfa 159 was. That V-shaped grille, triple front light clusters and a chunky side profile resulted in a dynamic and delightfully coherent whole. The interior felt special, too, with its recessed, angled-towardsthe-driver dials.

Launched in 2005, the 159 was denigrated in some quarters for sharing its powertrains with General Motors, even though there were some excellent diesels. The 159 only really hit its sweet spot late in life,

#### 2000-2010: PEAK PERFORMANCE

notably with the 1742cc TBi turbo petrol from 2009 – a punchily smooth 200hp delight. And in 4x4 guise, the 159 platform was a fantastically grippy handler.

Production ceased in 2011 with its successor the Giulia still a frustratingly long way off. Even though it was a sales success (some 240,000 were sold) and even though it spawned the Brera and Spider 939, the 159 ended up being a case of 'what might have been'.