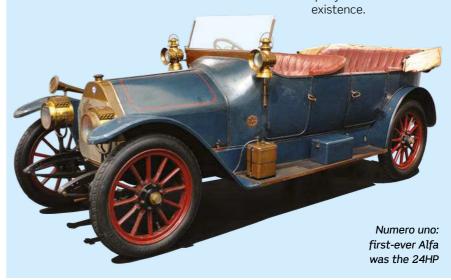

#### **MOST SIGNIFICANT: 24HP**

Of course, the most important Alfa of all has to be the first ever to be designed and built at the Portello factory: the 1910 Alfa 24HP. The technology applied by the talented engineer who gave it birth, Giuseppe Merosi (ex of Fiat and Bianchi), was pretty advanced for the time. Its 4.1-litre in-line four-cylinder side-valve engine developed around 45hp, enough for a top speed of over 60mph. The 24HP was also a popular workhorse with the Italian military in World War One.

A development of the 24HP also marked Alfa's very first entry into the Targa Florio, in 1911. Although the two cars entered did not finish, this was the spark that ignited an inferno of competition success, eventually turning Alfa into the world's most successful racing manufacturer. A certain Enzo Ferrari cut his teeth on the 24HP's near-identical successor, the 20-30HP.

Around 200 chassis were built in all, giving birth to the Alfa legend. By 1913, the company employed 300 people and was turning out around 350 cars a year – although the war would almost cause the company to flutter out of