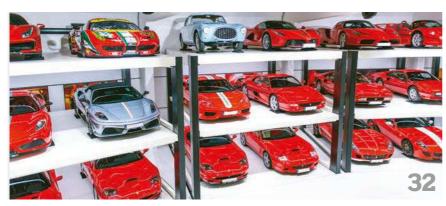

When the lights are turned up I can see a row of 16 Ferraris below me, neatly arranged in an arc. There's a sound and light system to add to the effect. And then... each of the 16 cars starts to move upwards on separate platforms rising up to reveal 16 more cars. The movement doesn't stop and a third tier appears with another 16 Ferraris. I'm in an amphitheatre, a temple to the drama of the Prancing Horse. The walls behind are the scenery in front of which each act of Maranello's dramas can unfold; here are paintings of favourite cars, race scenes and, over it all, a gigantic image of Enzo himself.

From my viewing balcony, I start to appreciate what it is I'm seeing. These are no ordinary Ferraris. Some of them are truly exceptional; many are unique. Thematically linked cars are serried into rows. And judging by the sheer breadth of cars here, this collector would appear to be a completist.