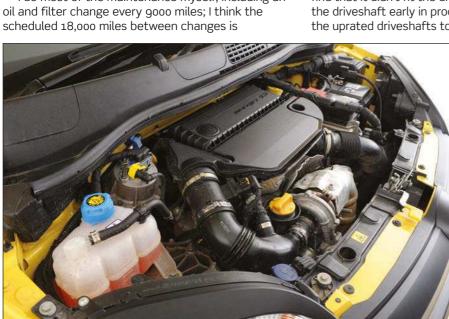

-roading. Raised by 20mm at the rear and 30mm at the front, the car sometimes gets used quite harshly, but it's never abused.

Says Mike: "I do most of the maintenance myself because few special tools are needed and access to everything is generally good, so it's easy work. But there are no workshop manuals available so it's worth seeking out online tutorials and looking at fiatdalys.it which is a useful resource.

"Within a week of buying my Panda the dual-mass flywheel failed and the dealer fixed it; quite a few flywheels fail within 40,000 miles. Soon after the CV joint also failed, so I bought a new one for £163, only to find that it didn't fit the driveshaft. Fiat had beefed up the driveshaft early in production so I had to fit one of the uprated driveshafts too, at another £141; no







#### FIAT PANDA 4X4 & CROSS BUYERS' GUIDE









aftermarket parts are available but it took just half an hour to replace everything.

"One year later, the centre bearing in the propshaft wore out. I was told that I'd need a complete new propshaft, but the shaft can be split and an uprated centre bearing can be fitted. That's what I did, for just £60.

"The oil should be replaced every 18,000 miles and some owners don't check the level between changes. That's bad news because it's not unusual for the level to need to be topped up as the TwinAir engine does use oil.

## The oil should be replaced every 18,000 miles but levels need frequent checking, especially TwinAirs \*\*\*

"The rear brakes can squeal as everything dries out and starts to seize up. Occasional cleaning and lubrica