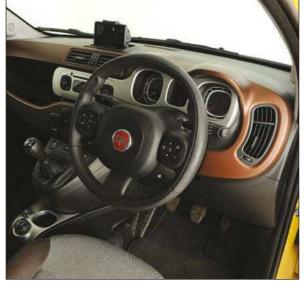

#### ITALIAN SPORTS CAR SALES: THE WINNERS AND LOSERS

New sales figures reveal the continuing popularity of high-end Italian supercars. Data for 2019 from Car Industry Analysis show that relatively newly launched models saw big increases, including the Ferrari Portofino and 812 Superfast, while ageing models like the GTC4Lusso did less well.