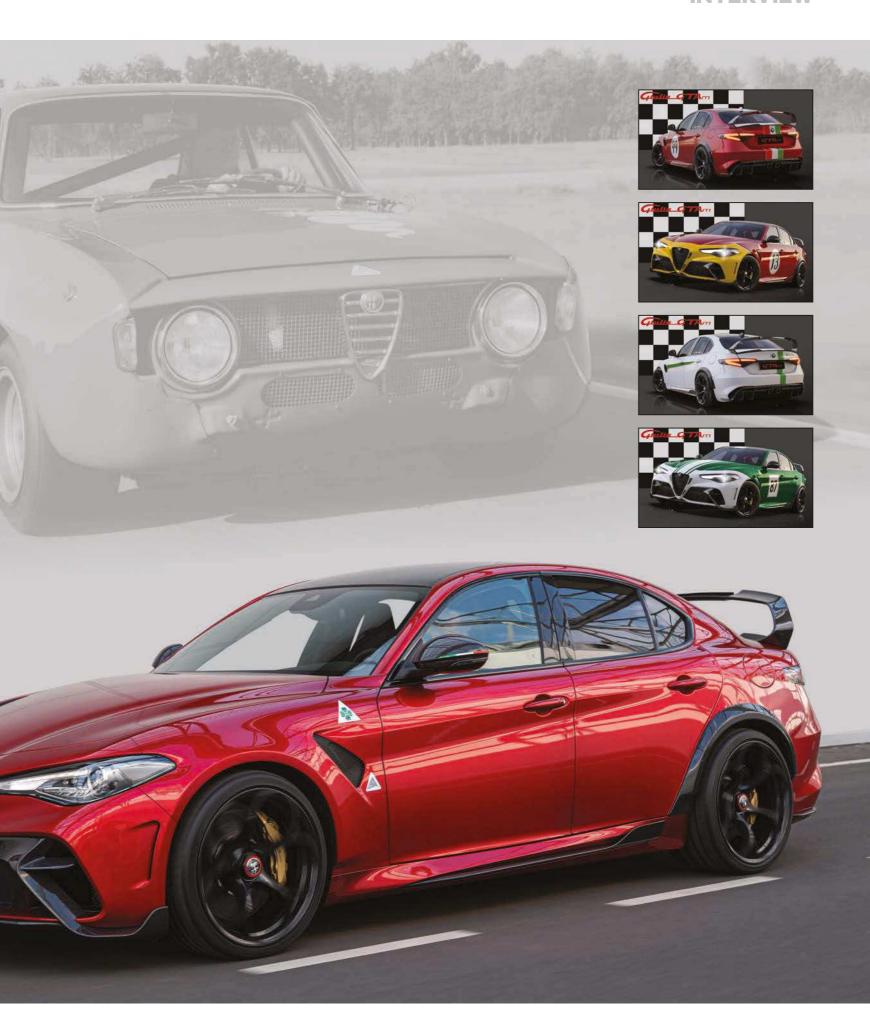

#### ALFA ROMEO GTA CHEAT SHEET

- Power up by 30hp to 540hp
- GTA weighs 50kg less (1570kg), GTAm 100kg (1520kg)
  - 0-62mph takes 3.6 seconds, 0.3sec faster the QV
- GTAm has two seats, rollcage, race harnesses, Lexan windows
- The 'm' in GTAm stands for 'modificata'
- Sauber Aerokit includes new front splitter and side skirts
- Wider track, new 20in centre-lock wheels, arch extensions
- GTAm has larger adjustable rear spoiler
- Carbon-ceramic brakes with gold callipers
- Only three paint colours: red, white or green
- Optional racing-inspired liveries available
- Only 500 to be made, each with numbered plaque
- Price: £155,265 (GTA), £159,750 (GTAm)
- UK deliveries likely summer 2021