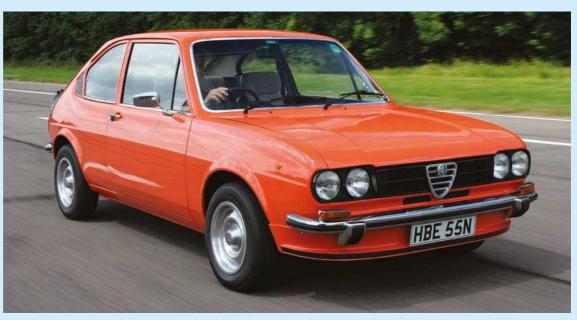

#### MOST SIGNIFICANT: ALFASUD

How could the Alfasud not be the single most important Alfa of the 1970s? There are so many compelling reasons. First off, it was Alfa's first ever front-wheel drive production car. Its all-new and utterly thrashable flat-four engine with gearbox mounted directly behind it, it boasted an exceptionally low centre of gravity.

That leads to the second big attraction: it set new standards of handling acuity. If it had had a hatchback, the Alfasud ti of 1973 would have been the world's first hot hatch.

There's more, of course. Giugiaro's design was a masterpiece of packaging and style, and his Sprint coupe version enhanced the perfectly sporty feel.

And finally, slotting in as the entry-level model in the range, the Alfasud was supremely significant as the most popular Alfa of all time. It remains the only Alfa ever to have sold more than a million.