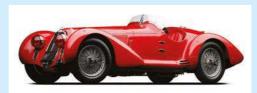

#### **BEST: 33 STRADALE**

Carlo Chiti of Autodelta designed a racing 1995cc V8 engine that effectively became his 'dowry' to Alfa Romeo when it subsumed Autodelta in 1966. The resulting Alfa 33/2 racer was a huge success, winning the Targa Florio, 1000km of Nürburgring, 24 Hours of Le Mans, Mugello and Imola.

It still seems astonishing that Alfa Romeo then made a road-going version, the 33 Stradale, in 1967. The tubular steel chassis was clothed in a body of sublime beauty by Franco Scaglione. Ultra-low at just 990mm tall, it beguiled design experts then, and

ever since. The top-hinged 'scissor' doors were a revelation, too.

This was the very definition of exotic at the time: a racer with the bare minimum of refinements. Since the body was made of plastic, weight was kept extremely low (just 700kg). The V8 in Stradale spec offered 230hp at 8800rpm from just 1995cc – one of the highest specific power outputs of any naturally aspirated V8 ever made. 160mph was possible.

The price was exorbitant at 9,750,000 lire (the Lamborghini Miura only cost 7,700,000 lire...) and of the 50 examples originally

planned, only 18 chassis were manufactured in the end. For that reason, we almost voted the Giulia Sprint GTA as our best Alfa of the 1960s but the almost-supernatural allure of the 33 Stradale proved irresistible.