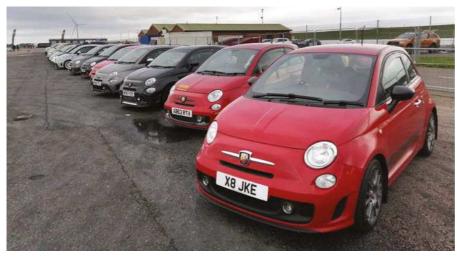

  Quarter-mile action from Santa Pod
- **78 READERS' CARS**Mid-engined Alfa GTV and a Maserati collection