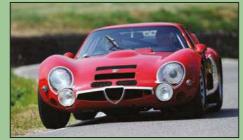

#### **BEST: 33 STRADALE**

Carlo Chiti of Autodelta designed a racing 1995cc V8 engine that effectively became his 'dowry' to Alfa Romeo when it subsumed Autodelta in 1966. The resulting Alfa 33/2 racer was a huge success, winning the Targa Florio, 1000km of Nürburgring, 24 Hours of Le Mans, Mugello and Imola.

It still seems astonishing that Alfa Romeo then made a road-going version, the 33 Stradale, in 1967. The tubular steel chassis was clothed in a body of sublime beauty by Franco Scaglione. Ultra-low at just 990mm tall, it beguiled design experts then, and

ever since. The top-hinged 'scissor' doors were a revelation, too.

This was the very definition of exotic at the time: a racer with the bare minimum of refinements. Since the body was made of plastic, weight was kept extremely low (just 700kg). The V8 in Stradale spec offered 230hp at 8800rpm from just 1995cc – one of the highest specific power outputs of any naturally aspirated V8 ever made. 160mph was possible.

The price was exorbitant at 9,750,000 lire (the Lamborghini Miura only cost 7,700,000 lire...) and of the 50 examples originally

planned, only 18 chassis were manufactured in the end. For that reason, we almost voted the Giulia Sprint GTA as our best Alfa of the 1960s but the almost-supernatural allure of the 33 Stradale proved irresistible.