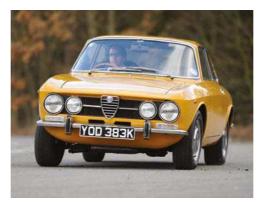

#### MOST SIGNIFICANT: GIULIA SPRINT GT

The Tipo 105 Giulia, launched in June 1962, remains for many Alfa fans the very heart of the marque. The family of models it gave birth to – Berlina, Spider, Junior Zagato and GT coupe – was extraordinarily diverse and long-lived at over 30 years (the 105 era only came to an end in 1994 when the Spider

was retired).

Having to vote for only one model as the most significant, we're singling out the Giulia Sprint GT. Designed by a young Giorgetto Giugiaro in 1960, it had perfect proportions, clean lines and a sublime sense of integration.

Its shortened wheelbase gave it excellent handling. Its twin-cam engine was perfect in this home. And in GTA form, it was a race winner par excellence.

One other nugget of significance: the Giulia Sprint was very first car assembled at Alfa's new Arese plant, where it was made in huge quantities. From 1963 to 1976, a total of 225,215 were built – one of the most successful two-door cars of the decade.