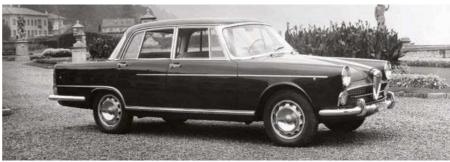

#### **MOST SIGNIFICANT: 1900**

While the pre-war 6C enjoyed a life after the war, its high price, low production numbers and antique technology were clearly limiting its lifespan. Enter the 1900 in 1950, conceived by Orazio Satta Puliga.

Importantly, the 1900 was the first Alfa

ever to have integral body/chassis construction, bringing huge benefits in terms of weight, stiffness and performance. The 1900 four-door saloon had engineering prowess writ large upon it. One major change was a switch from six cylinders to four but the legendary talent of the 1900 engine's creator, Giuseppe Busso, made it highly advanced. With an iron block and alloy head, it developed a healthy gohp.

Even though it never sold in the numbers Alfa had hoped for (21,304 examples were made from 1950 to 1959), it made Alfas accessible to a wider public at a time of economic change. It firmly set the company on a course as a contender in the 'premium mass market'. And despite being a deliberately non-glamorous saloon, it spawned a remarkable diversity of derivatives, from coachbuilt exotics to racers, BAT-mobiles to jeeps.