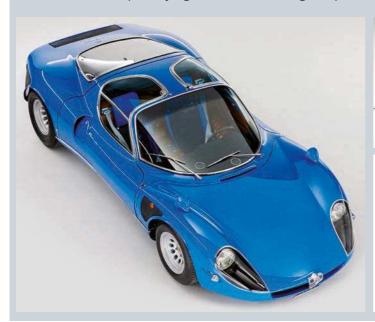

#### **BEST: 33 STRADALE**

Carlo Chiti of Autodelta designed a racing 1995cc V8 engine that effectively became his 'dowry' to Alfa Romeo when it subsumed Autodelta in 1966. The resulting Alfa 33/2 racer was a huge success, winning the Targa Florio, 1000km of Nürburgring, 24 Hours of Le Mans, Mugello and Imola.

It still seems astonishing that Alfa Romeo then made a road-going version, the 33 Stradale, in 1967. The tubular steel chassis was clothed in a body of sublime beauty by Franco Scaglione. Ultra-low at just 990mm tall, it beguiled design experts then, and

ever since. The top-hinged 'scissor' doors were a revelation, too.

This was the very definition of exotic at the time: a racer with the bare minimum of refinements. Since the body was made of plastic, weight was kept extremely low (just 700kg). The V8 in Stradale spec offered 230hp at 8800rpm from just 1995cc – one of the highest specific power outputs of any naturally aspirated V8 ever made. 160mph was possible.

The price was exorbitant at 9,750,000 lire (the Lamborghini Miura only cost 7,700,000 lire...) and of the 50 examples originally

planned, only 18 chassis were manufactured in the end. For that reason, we almost voted the Giulia Sprint GTA as our best Alfa of the 1960s but the almost-supernatural allure of the 33 Stradale proved irresistible.