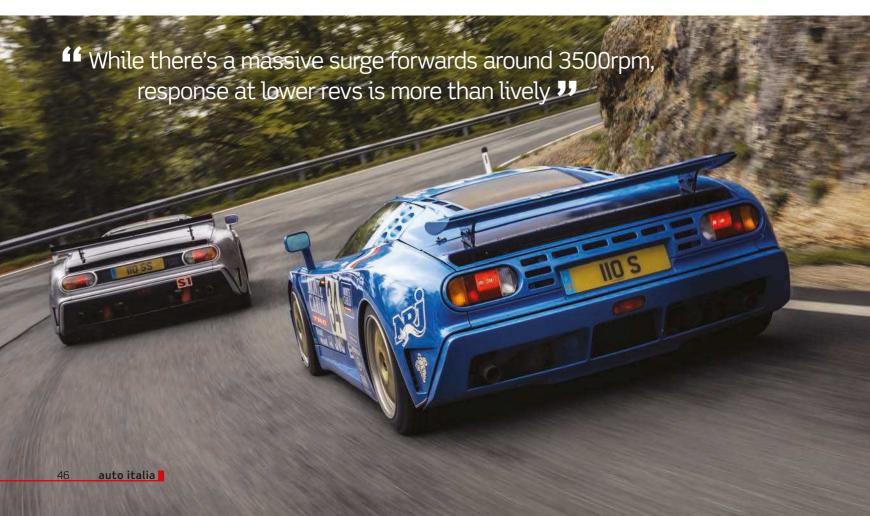

With Bugatti Automobili now shut down, the car returns to MRT's workshops in Monaco. The car's next appointment is the 4 Ore GT di Monza in March 1996, but the car fails to appear, probably because the team's limited resources are now directed towards the 24 Hours of Le Mans.

At June's Le Mans, the car wears race number 62 and the drivers are once again Pallanca-Pastor and Tambay. There's now an even larger rear wing and oversized ducts on top of the front wings, plus single headlights. But in pre-qualifying, disaster strikes: Tambay dramatically leaves the circuit. "It was my mistake," Tambay later explains. "I was surprised by a blue flag and lifted off too rapidly. The car spun off and hit the tyre wall." The French driver is uninjured but the car is damaged beyond repair in the time







available. The team is forced to withdraw – a crushing disappointment.

MRT succeeds in obtaining parts off some unfinished EB110s to rebuild the racer in time for the next round of the BPR Championship. Pallanca-Pastor teams up with Bertrand Ballas and they achieve a third placing. Shortages of parts sadly prevent the EB110 SC from running in the 1996 Le Mans 24 Hours and so the short but highly charged motorsport career of the EB110 draws to a close. The SC is restored in its 1995 IMSA warpaint, and retained by Pallanca-Pastor himself in Monaco.

"The EB110 could have become a great racing car," Tambay declares. "Its weight was an issue, as was the reliability of the differentials, but with development the results would have been very interesting. As a driver, I found the car neutr