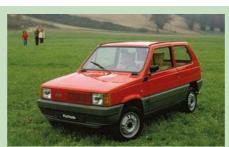

The Panda was Fiat's best-selling car globally in 2019, new data reveal. Almost 200,000 were sold, up 8%, meaning it eclipsed the Fiat 500, whose global sales fell by 8% in 2019 to 170,000 (or 192,000 if you add in the Abarth 595/695). The Tipo was also 3% up at over 150,000 sales. The global figures for 2019 were:

- 1. Panda 193,000
- 2. 500 170,000
- 3. Tipo 151,000
- 4. Ducato 110,000
- 5. 500X 96,000

Global sales for other Fiat models include the Doblo – 72,000, Fiorino – 62,000, 500L – 41,000, Talento – 25,000, 124 Spider – 5700, Fullback – 2900 and Punto – 1300.

Fiat's 2019 sales (excluding Abarth) were 1.33 million, 5% down on 2018 and its worst result since 1985. Abarth sold around 25,000 cars in 2019, about 2000 less than 2018.