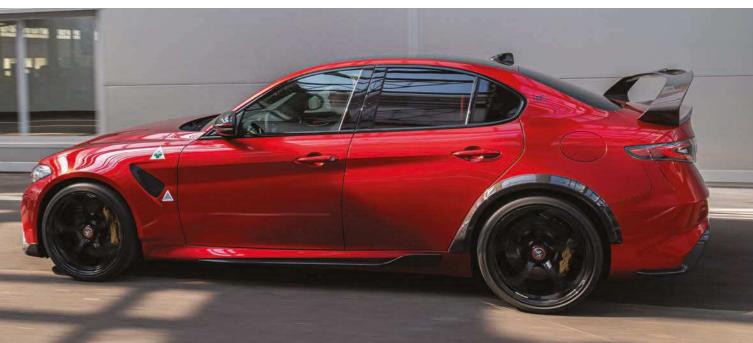

The GTA weighs 50kg less than standard and the GTAm 100kg less.

the standard one.

We love that the GTAm rear spoiler is adjustable. How does that work and what effect does it have?

I grew up with BTCC and the rear spoiler is similar to the racing spoilers you see on Touring Cars. You can adjust the angle of the upper part of the spoiler.

We will be giving advice about the correct set-up for different racetracks. Also the active front splitter is different on the GTAm versus the GTA

Fabio says the GTAm is the sportiest Alfa available, but still perfectly driveable. We can't wait to try it

because of the higher rear spoiler, so we need to maintain balance front to rear.

Can you detail how the suspension is improved and what the benefits are?

Part of the passion we mentioned before is the new single-nut centrelock racing-style wheel, the first time this has been seen on a saloon. There are new bushes, dedicated springs and dampers, and different geometry. We also increased the track by 50mm front and rear. Our aim was to make this the most drivable and sporty Alfa Romeo available. It's more extreme than the Quadrifoglio, great on the racetrack but still drivable on the road.