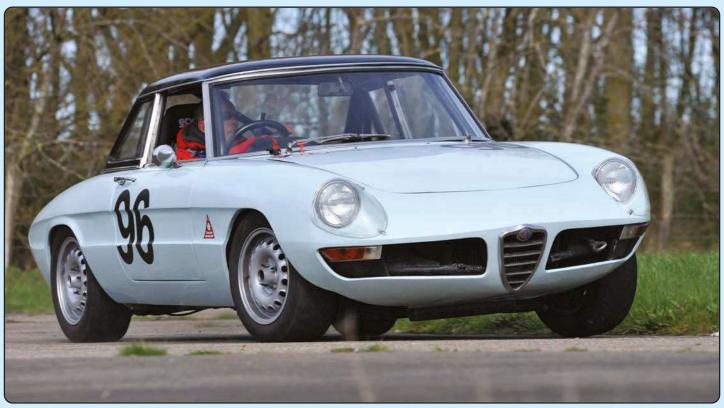

#### **BEST: 33 STRADALE**

Carlo Chiti of Autodelta designed a racing 1995cc V8 engine that effectively became his 'dowry' to Alfa Romeo when it subsumed Autodelta in 1966. The resulting Alfa 33/2 racer was a huge success, winning the Targa Florio, 1000km of Nürburgring, 24 Hours of Le Mans, Mugello and Imola.

It still seems astonishing that Alfa Romeo then made a road-going version, the 33 Stradale, in 1967. The tubular steel chassis was clothed in a body of sublime beauty by Franco Scaglione. Ultra-low at just 990mm tall, it beguiled design experts then, and

ever since. The top-hinged 'scissor' doors were a revelation, too.

This was the very definition of exotic at the time: a racer with the bare minimum of refinements. Since the body was made of plastic, weight was kept extremely low (just 700kg). The V8 in Stradale spec offered 230hp at 8800rpm from just 1995cc – one of the highest specific power outputs of any naturally aspirated V8 ever made. 160mph was possible.

The price was exorbitant at 9,750,000 lire (the Lamborghini Miura only cost 7,700,000 lire...) and of the 50 examples originally

planned, only 18 chassis were manufactured in the end. For that reason, we almost voted the Giulia Sprint GTA as our best Alfa of the 1960s but the almost-supernatural allure of the 33 Stradale proved irresistible.