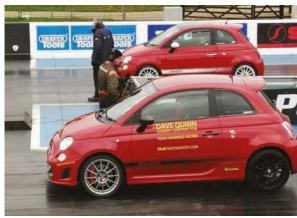

  Quarter-mile action from Santa Pod
- **78 READERS' CARS**Mid-engined Alfa GTV and a Maserati collection