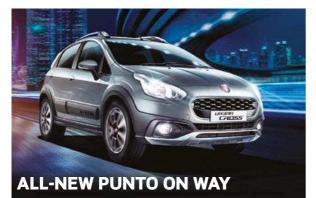

A successor to the Fiat Punto is in preparation, Fiat's boss Olivier François has revealed - its first new supermini since the Punto was axed in 2018. In an interview with Auto Express, François said: "We need a B-sector [supermini]. It's not a mystery. That project has been postponed continuously. Now it is under development. But it would be premature to speak of this model. We will have a B-sector, for sure."

With the proposed PSA merger due to happen later this year, the CMP platform that underpins the Peugeot 208 and Vauxhall Corsa would be a natural starting point, but nothing has been confirmed.

François also says that the Fiat Tipo range will be expanded to include a Tipo Cross 'soft-roader', while a Tipo-based full SUV will rival the Nissan Qashqai. The former is likely to be part of the new facelifted Tipo range due before the end of 2020, while the SUV is likely when the Tipo comes to be replaced. Both will be budget-priced.