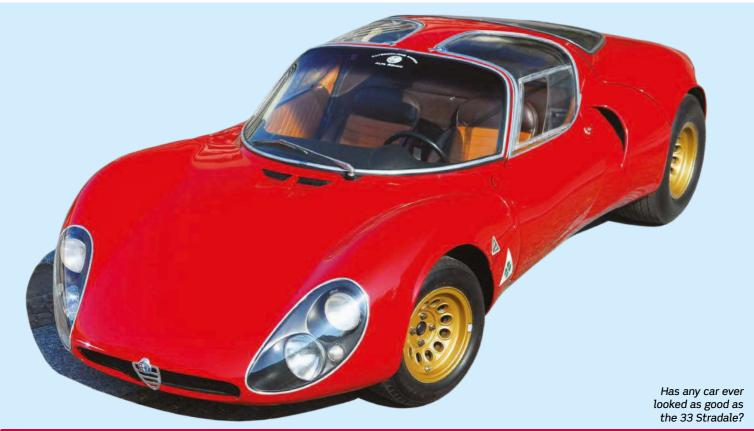

#### **BEST: 33 STRADALE**

Carlo Chiti of Autodelta designed a racing 1995cc V8 engine that effectively became his 'dowry' to Alfa Romeo when it subsumed Autodelta in 1966. The resulting Alfa 33/2 racer was a huge success, winning the Targa Florio, 1000km of Nürburgring, 24 Hours of Le Mans, Mugello and Imola.

It still seems astonishing that Alfa Romeo then made a road-going version, the 33 Stradale, in 1967. The tubular steel chassis was clothed in a body of sublime beauty by Franco Scaglione. Ultra-low at just 990mm tall, it beguiled design experts then, and

ever since. The top-hinged 'scissor' doors were a revelation, too.

This was the very definition of exotic at the time: a racer with the bare minimum of refinements. Since the body was made of plastic, weight was kept extremely low (just 700kg). The V8 in Stradale spec offered 230hp at 8800rpm from just 1995cc – one of the highest specific power outputs of any naturally aspirated V8 ever made. 160mph was possible.

The price was exorbitant at 9,750,000 lire (the Lamborghini Miura only cost 7,700,000 lire...) and of the 50 examples originally

planned, only 18 chassis were manufactured in the end. For that reason, we almost voted the Giulia Sprint GTA as our best Alfa of the 1960s but the almost-supernatural allure of the 33 Stradale proved irresistible.