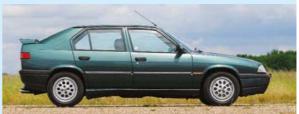

#### **MOST SIGNIFICANT: 33**

The 1980s was a decade of uncertainty for Alfa Romeo, which faced major financial difficulties throughout. Had it not been for the 33, Alfa Romeo might have fluttered out of existence entirely. We tend to forget that the 33 sold almost one million units from 1983 to 1995, providing the cashflow to keep Alfa afloat

As the replacement for the Alfasud, the 33 offered a new set of clothes that looked more modern but also more conformist than usual for Alfa. The mechanical side was also more conventional and but there was still plenty of innovation. Adding 16valve heads to the boxer engine provided plenty of zing - this was a real highrev screamer. Packing four-wheel drive into such a lightweight machine was also a masterstroke, producing a mini-Quattro.

Yes, there were lots of flaws. from cabin comfort to quirky controls, but as a mainstream hatchback, few Alfas have ever been so successful.