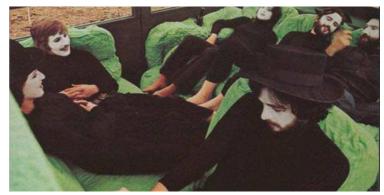

it resembled a Citroën Mehari crossed with a Clark's shoebox.

You got in via two barn-doors at the sides. The entire interior was basically a playground of scatter cushions, which MoMA said "can be variously arranged as seats, backrests, armrests... from a series of six beds to a three-sided sofa." The windows, when lowered, left an open-tothe-elements space that was perfect for... er, dodgy nocturnal car park activities, perhaps?

In a way, the Kar-a-Sutra anticipated the MPV movement. Its profile was a clear forerunner of a certain Matra-designed prototype, an MPV design that was, ironically, offered to Peugeot-Citroën, which turned it down. Instead Matra approached Renault and the Espace was born. Imagine if Bellini had persuaded Fiat to make his Kar-a-Sutra as a 1970s Multipla...







# THE LAST BUGATTI RACING CARS





»Something we thought was crucial for a brand like Bugatti was racing.«

ROMANO ARTIOLI