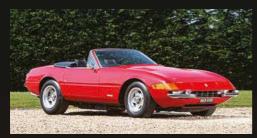

#### **BEST: 33 STRADALE**

Carlo Chiti of Autodelta designed a racing 1995cc V8 engine that effectively became his 'dowry' to Alfa Romeo when it subsumed Autodelta in 1966. The resulting Alfa 33/2 racer was a huge success, winning the Targa Florio, 1000km of Nürburgring, 24 Hours of Le Mans, Mugello and Imola.

It still seems astonishing that Alfa Romeo then made a road-going version, the 33 Stradale, in 1967. The tubular steel chassis was clothed in a body of sublime beauty by Franco Scaglione. Ultra-low at just 990mm tall, it beguiled design experts then, and

ever since. The top-hinged 'scissor' doors were a revelation, too.

This was the very definition of exotic at the time: a racer with the bare minimum of refinements. Since the body was made of plastic, weight was kept extremely low (just 700kg). The V8 in Stradale spec offered 230hp at 8800rpm from just 1995cc – one of the highest specific power outputs of any naturally aspirated V8 ever made. 160mph was possible.

The price was exorbitant at 9,750,000 lire (the Lamborghini Miura only cost 7,700,000 lire...) and of the 50 examples originally

planned, only 18 chassis were manufactured in the end. For that reason, we almost voted the Giulia Sprint GTA as our best Alfa of the 1960s but the almost-supernatural allure of the 33 Stradale proved irresistible.