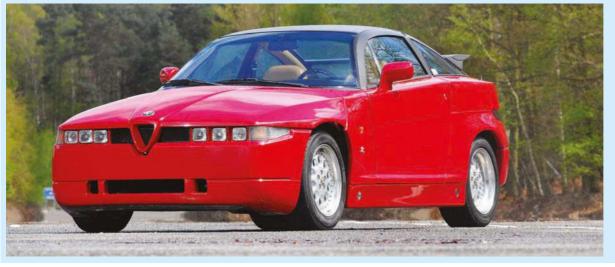

#### **BEST: SZ**

We're perfectly aware that some people may feel inclined to vote the SZ as their worst Alfa of the 1990s. But not us. We love every bit of it - even its ugliness. The SZ was an unquestionably spectacular machine. The 'Z' in its name represented Zagato, the Milanese company that built it, but the design was an inhouse job by Alfa's Robert Opron and Antonio Castellana. The six-light front end could not fail to provoke a reaction: the windscreen was

tortuously curved; the rear spoiler was in carbonfibre. No wonder the Italians nicknamed it 'Il Mostro' – the monster.

Underneath, the SZ was essentially an Alfa Romeo 75 racer, with coilover front suspension so that handling was perfectly

balanced and the grip was immense (Alfa claimed a 1.4g cornering limit). An uprated 3.0-litre Busso V6 with 210hp gave it a o-62mph time of 7.0 seconds and a top speed of 152mph.

Brutal, race-inspired. hand-built and exclusive, the Alfa Romeo SZ was an end-of-an-era swansong for rear-drive transaxle Alfas, and a fabulous modern classic.