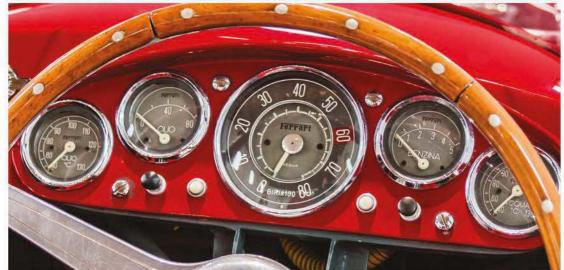

#### **BEST: 40-60HP**

The 40-60HP launched in 1913 was a definitive, upmarket statement of intent for Alfa. Its 6.1-litre engine had only four cylinders but its switch from side valves to overhead valves was a big advance, while it also featured twin engine blocks. With up to 82hp on tap, the car could reach speeds up to and beyond gomph – an absolute beast for the time.

Various body styles were offered, including a four-seater Torpedo and two-seater Spider, while coachbuilders could be supplied with chassis only. Speaking of which, the 40-60HP provided the basis for Count Ricotti's trailblazing streamliner of 1914, with its extraordinary teardrop coachwork by Castagna; a replica can still be viewed at Alfa's Arese Museum.

As a racer, the Corsa version was an instant winner in hillclimbs and road races. Giuseppe Campari and Antonio Ascari established their names in the 40-60HP, while the model also competed in the Targa Florio. Only 25 examples of the 40-60HP were made over nine years but the model well and truly established Alfa's high-end reach.