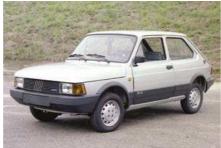

#### ITALIAN SPORTS CAR SALES: THE WINNERS AND LOSERS

New sales figures reveal the continuing popularity of high-end Italian supercars. Data for 2019 from Car Industry Analysis show that relatively newly launched models saw big increases, including the Ferrari Portofino and 812 Superfast, while ageing models like the GTC4Lusso did less well.

2019 was the final year of sales for several Italian sports cars, including Maserati's two-door models and the Alfa Romeo 4C. The Fiat/Abarth 124 Spider was withdrawn from most worldwide markets in 2019, too, including the UK, Italy and USA.

#### Sports Car Sales Chart:

Fiat/Abarth 124 Spider 8500 (-34%) Alfa Romeo 4C 350 (-43%) Alfa Romeo 4C Spider 250 (-43%)