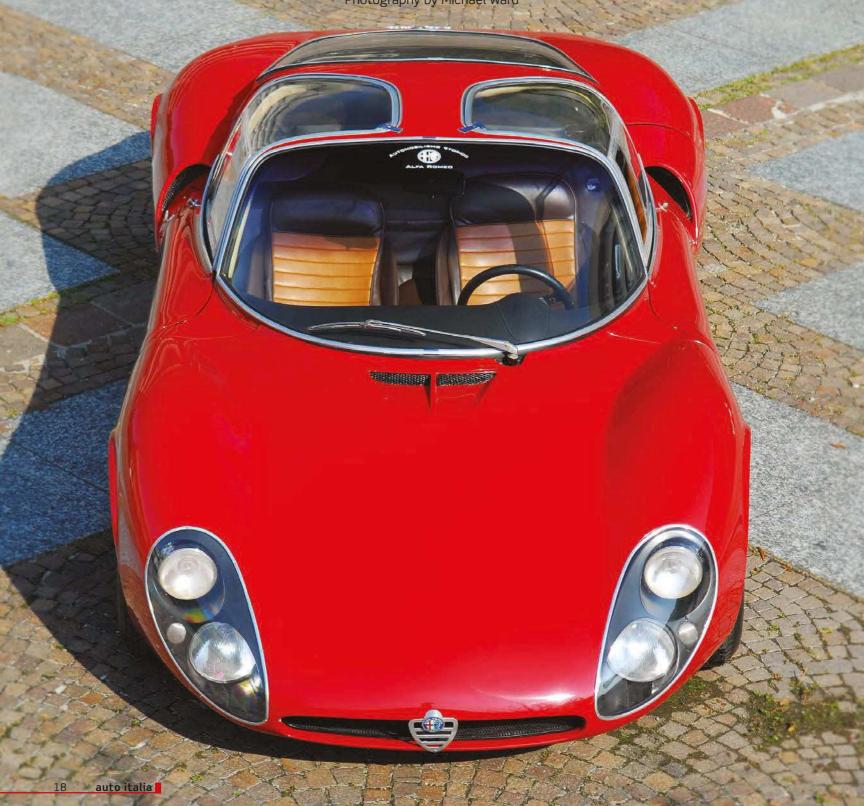

#### **BEST: 33 STRADALE**

Carlo Chiti of Autodelta designed a racing 1995cc V8 engine that effectively became his 'dowry' to Alfa Romeo when it subsumed Autodelta in 1966. The resulting Alfa 33/2 racer was a huge success, winning the Targa Florio, 1000km of Nürburgring, 24 Hours of Le Mans, Mugello and Imola.

It still seems astonishing that Alfa Romeo then made a road-going version, the 33 Stradale, in 1967. The tubular steel chassis was clothed in a body of sublime beauty by Franco Scaglione. Ultra-low at just 990mm tall, it beguiled design experts then, and

ever since. The top-hinged 'scissor' doors were a revelation, too.

This was the very definition of exotic at the time: a racer with the bare minimum of refinements. Since the body was made of plastic, weight was kept extremely low (just 700kg). The V8 in Stradale spec offered 230hp at 8800rpm from just 1995cc – one of the highest specific power outputs of any naturally aspirated V8 ever made. 160mph was possible.

The price was exorbitant at 9,750,000 lire (the Lamborghini Miura only cost 7,700,000 lire...) and of the 50 examples originally

planned, only 18 chassis were manufactured in the end. For that reason, we almost voted the Giulia Sprint GTA as our best Alfa of the 1960s but the almost-supernatural allure of the 33 Stradale proved irresistible.