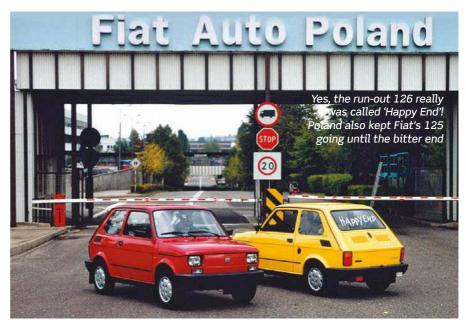

  How some Italian designs lasted up to 50 years
- 58 LANCIA AURELIA B20
  Pichon-Parat: unicorn of the coachbuilt craft
- **64 FIAT PANDA 4X4 AND PANDA CROSS**Full buyers' guide to Fiat's third-gen Panda 4x4
- 72 CAVALLINO CLASSIC Ferraris and more in Florida
- **76** ABARTH CLUB MEET