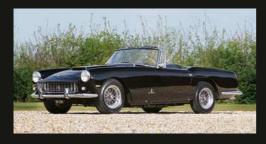

#### Gary Axon 6C 2500 SS Pinin Farina (1949)

I'm opting for a wildcard, the stunning 1949 Alfa Romeo 6C 2500 SS, a Pinin Farinadesigned GT coupe reflecting the style of the beautiful Cisitalia 202 and predating the Lancia Aurelia B20 GT. Sheer perfection. Oh, it has four headlamps (pioneering for 1949), just like the Tipo 33 Stradale I've callously cast aside in favour of this unique masterpiece.