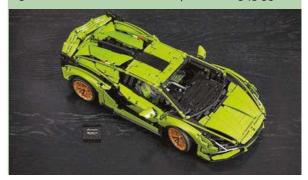

#### LEGO'S LAMBO SIÁN

Lego has created a new Lamborghini Sián FKP 37 model. Built to 1:8 scale, it has a 3696 pieces. It replicates the Sián FKP 37 that Lamborghini revealed at the 2019 Frankfurt Show, including its V12 engine, moveable rear spoiler and rear suspension. It can be steered via a special wheel, while a fully-functioning eight-speed sequential gearbox is controlled by a paddle gearshift. The model measures 60cm long and 25cm wide and is available now priced at £349.99.