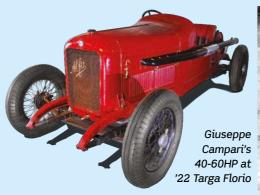

#### **BEST: 40-60HP**

The 40-60HP launched in 1913 was a definitive, upmarket statement of intent for Alfa. Its 6.1-litre engine had only four cylinders but its switch from side valves to overhead valves was a big advance, while it also featured twin engine blocks. With up to 82hp on tap, the car could reach speeds up to and beyond gomph – an absolute beast for the time.

Various body styles were offered, including a four-seater Torpedo and two-seater Spider, while coachbuilders could be supplied with chassis only. Speaking of which, the 40-60HP provided the basis for Count Ricotti's trailblazing streamliner of 1914, with its extraordinary teardrop coachwork by Castagna; a replica can still be viewed at Alfa's Arese Museum.

As a racer, the Corsa version was an instant winner in hillclimbs and road races. Giuseppe Campari and Antonio Ascari established their names in the 40-60HP, while the model also competed in the Targa Florio. Only 25 examples of the 40-60HP were made over nine years but the model well and truly established Alfa's high-end reach.