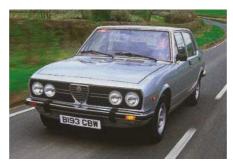

#### **BEST: ALFETTA GTV 6**

Picking the best Alfa of the 1970s is extremely tough but we've opted for the GTV 6 for one reason above all others: its engine. This was the first time, following the forgettable Alfa 6 saloon, that the all-new Busso V6 powerplant had been used.

The 'GT' coupe version of the Alfetta arrived in 1974, based on a shortened Tipo 116 platform. While four-cylinder engines were used throughout its lifespan, 1980 would also see the arrival of the 2.5-litre 'Busso' GTV 6 – undoubtedly the zenith of the

Alfetta range. As fitted to the GTV, fuel injection replaced the Alfa 6's troublesome carburettors and it produced a healthy 16ohp. Wonderfully free-revving and boasting a glorious exhaust note, it stands out as one of the greatest road car powerplants of all time.

The body shape was charismatic, if not universally liked. And there were certainly dynamic foibles, not least the gearchange quality resulting from the transaxle arrangement (mounting the gearbox and clutch in unit with the rear axle), harking back to the Alfetta 158/159 Grand Prix racers. But the weight balance engendered by this set-up

gave the GTV 6 precise, confident handling. It's an all-time classic that's finally being fully appreciated.