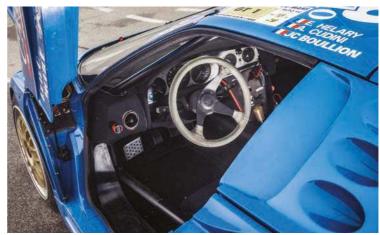

Meanwhile, the recently launched Fiat 500 Hybrid is now available via a 'pay as you go' scheme called

Leasys Miles. You are charged per mile via a 'black box' that tracks the car's movements. One upfront payment of Egg is followed by 47 monthly instalments of Egg, plus 19.2 pence per mile travelled. Fiat says that, if you average 25 miles, this works out at £10.39 per day, including fuel. The first 500 miles are included free and there are no upper mileage limits.