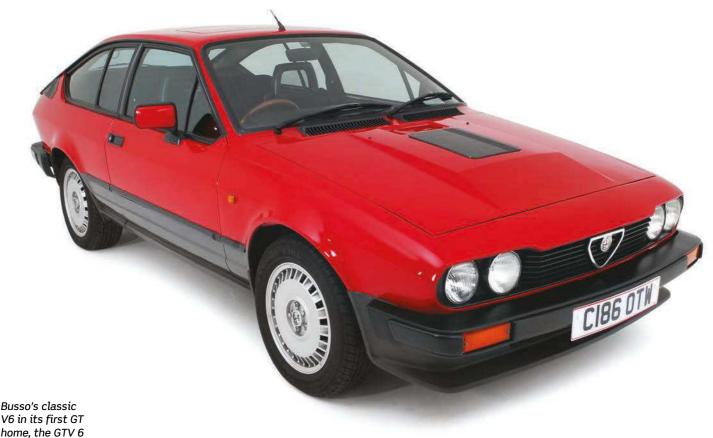

#### **BEST: ALFETTA GTV 6**

Picking the best Alfa of the 1970s is extremely tough but we've opted for the GTV 6 for one reason above all others: its engine. This was the first time, following the forgettable Alfa 6 saloon, that the all-new Busso V6 powerplant had been used.

The 'GT' coupe version of the Alfetta arrived in 1974, based on a shortened Tipo 116 platform. While four-cylinder engines were used throughout its lifespan, 1980 would also see the arrival of the 2.5-litre 'Busso' GTV 6 – undoubtedly the zenith of the

Alfetta range. As fitted to the GTV, fuel injection replaced the Alfa 6's troublesome carburettors and it produced a healthy 16ohp. Wonderfully free-revving and boasting a glorious exhaust note, it stands out as one of the greatest road car powerplants of all time.

The body shape was charismatic, if not universally liked. And there were certainly dynamic foibles, not least the gearchange quality resulting from the transaxle arrangement (mounting the gearbox and clutch in unit with the rear axle), harking back to the Alfetta 158/159 Grand Prix racers. But the weight balance engendered by this set-up

gave the GTV 6 precise, confident handling. It's an all-time classic that's finally being fully appreciated.