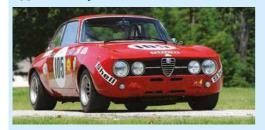

## Mostro Maestro

THE OFF-GRID SKUNK TEAM THAT CREATED THE NEW GIULIA GTA NICKNAMED IT 'MOSTRO' - THE MONSTER. WE INTERVIEW PROJECT HEAD, FABIO MIGLIAVACCA, TO FIND OUT WHY

Interview by Chris Rees

We tried to figure out how to use the GTA badge without wasting its value \*\*\*