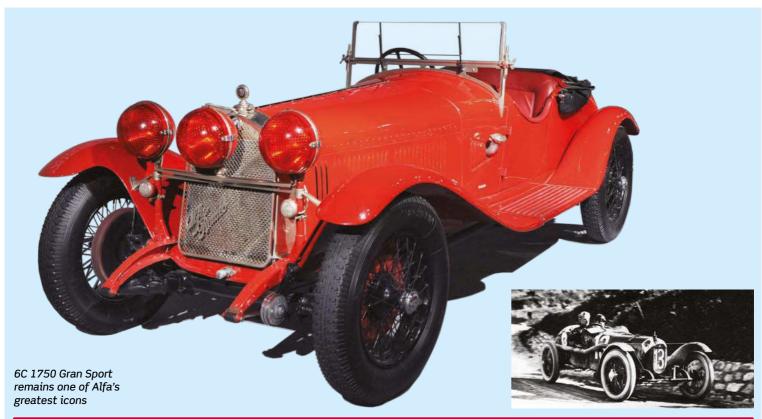

#### **BEST: 6C 1750**

Racing success garnered by Alfa's new chief engineer, Vittorio Jano, and his spectacular Alfa P2 Grand Prix racer, needed to be cashed in on. Jano's road-going masterpiece, the 6C, did this in spades. Replacing the Merosi-designed RL (see below), it was a lightweight design that offered the ultimate in speed, handling and braking.

Launched in 1925 as the 6C 1500, it used a six-cylinder 1487cc version of the P2 racing car's engine, with a single overhead cam – an exceptional powerplant. By 1929, Jano had increased the capacity to 1750 (1752cc in fact), establishing a legendary number in Alfa's history. The new twin-cam engine offered much better torque, too.

Even in regular form, performance was exceptional for the time. As for the Super Sport and Gran Sport versions, even more power was extracted, especially in supercharged form (up to 95hp for the road, 102hp for competition) – and it is the supercharged models that truly blaze bright in Alfa's history.

Total production numbered 2635, with many sold as bare chassis to be exquisitely clothed by coachbuilders like Zagato and Touring. The 6C was also a star in competition. In 1929, it won every major event it entered, including the Grands Prix of Belgium, Spain, Tunis and Monza, plus the Brooklands Double Twelve, Ulster TT and Mille Miglia.