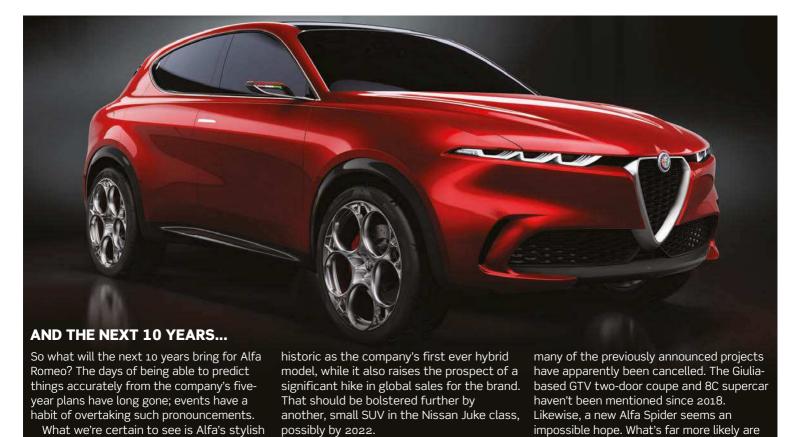

Alfa does have a long history of making cars with all-wheel drive, from the 1951 AR51 (Matta) to the 33 4x4 (1983), 155 Q4, Crosswagon Q4 and many more.

There's no doubting that the Stelvio is highly significant as Alfa's first ever SUV (more Alfa SUVs are in the wings). Love 'em or loathe 'em, SUVs do sell, and sales are what give car makers the funds to develop more exciting models.

Not that anyone needs to make excuses for the Stelvio. It's an excellent car in its own right, with not just space, comfort, practicality but also sharp steering and confident handling that's entirely consistent with the Alfa brand. And let's not forget that in Quadrifoglio form, the Stelvio is an absolute belter – in fact, because of its 4x4 system, it's quicker than the Giulia QV in certain scenarios.





#### **OUR ALL-TIME FAVOURITES**

What would we really like to see? Sadly

hat's your favourite Alfa of all time? It can be anything you like – road or race, production or coachbuilt, even a concept car or prototype – as long as it has an Alfa badge. This is the almost impossibly tough question we posed to our contributors. One protested thus: "Trying to select a favourite Alfa is like picking your favourite Beatles song, Charlie's Angel or brand of single malt whisky; it's just too difficult!" Many exceptional Alfas were mentioned in despatches by our writers, from the pre-war 6C 1750 Zagato, 2000 Sportiva of 1953, 1960s SZs, TZ1, Alfasud, GTV 6, Bertone Delfino, SZ ES30 and 4C. But with only one vote to cast, which Alfa did our team choose?

#### Gary Axon 6C 2500 SS Pinin Farina (1949