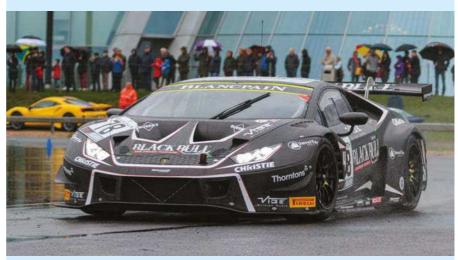

#### **NEW BRITISH GT CHAMPIONSHIP DATES**

The 2020 British GT Championship will feature nine races at six events in a revised calendar. Oulton Park is the season-opener with two sprint races on 1-2 August – almost four months later than originally planned. The Silverstone 500 finale event will be on 7-8 November.

Four Lamborghini Huracán Evos are set to compete in GT3. *Auto Italia* readers will recognise Barwell Motorsport's entry for championship regulars Adam Balon and Phil Keen. The Black Bull Scotch Whisky car, which delighted the crowds at last October's *Auto Italia* Brooklands Motorsport Day, will be driven by Sandy Mitchell and Rob Collard.