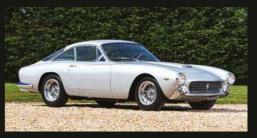

The price was exorbitant at 9,750,000 lire (the Lamborghini Miura only cost 7,700,000 lire...) and of the 50 examples originally

planned, only 18 chassis were manufactured in the end. For that reason, we almost voted the Giulia Sprint GTA as our best Alfa of the 1960s but the almost-supernatural allure of the 33 Stradale proved irresistible.

#### MOST SIGNIFICANT: GIULIA SPRINT GT

The Tipo 105 Giulia, launched in June 1962, remains for many Alfa fans the very heart of the marque. The family of models it gave birth to – Berlina, Spider, Junior Zagato and GT coupe – was extraordinarily diverse and long-lived at over 30 years (the 105 era only came to an end in 1994 when the Spider

was retired).

Having to vote for only one model as the most significant, we're singling out the Giulia Sprint GT. Designed by a young Giorgetto Giugiaro in 1960, it had perfect proportions, clean lines and a sublime sense of integration.

Its shortened wheelbase gave it excellent handling. Its twin-cam engine was perfect in this home. And in GTA form, it was a race winner par excellence.

One other nugget of significance: the Giulia Sprint was very first car assembled at Alfa's new Arese plant, where it was made in huge quantities. From 1963 to 1976, a total of 225,215 were built – one of the most successful two-door cars of the decade.