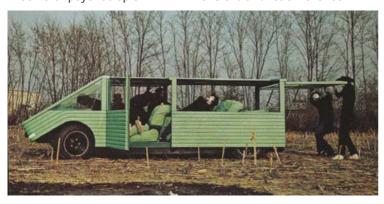

n, it resembled a Citroën Mehari crossed with a Clark's shoebox.

You got in via two barn-doors at the sides. The entire interior was basically a playground of scatter cushions, which MoMA said "can be variously arranged as seats, backrests, armrests... from a series of six beds to a three-sided sofa." The windows, when lowered, left an open-tothe-elements space that was perfect for... er, dodgy nocturnal car park activities, perhaps?

In a way, the Kar-a-Sutra anticipated the MPV movement. Its profile was a clear forerunner of a certain Matra-designed prototype, an MPV design that was, ironically, offered to Peugeot-Citroën, which turned it down. Instead Matra approached Renault and the Espace was born. Imagine if Bellini had persuaded Fiat to make his Kar-a-Sutra as a 1970s Multipla...







# THE LAST BUGATTI RACING CARS





»Something we thought was crucial for a brand like Bugatti was racing.«

ROMANO ARTIOLI