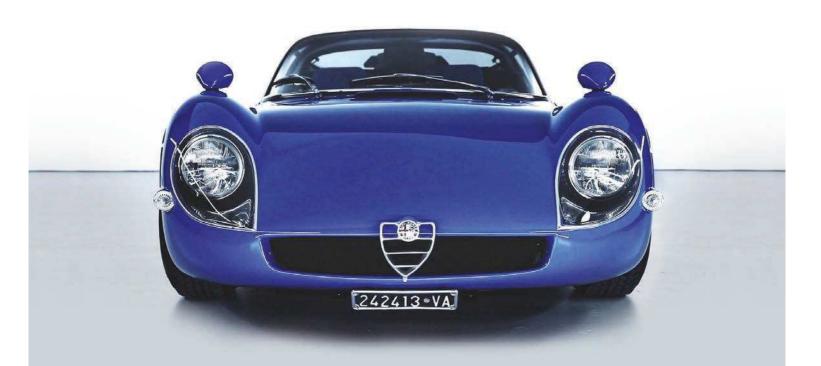

#### **BEST: 33 STRADALE**

Carlo Chiti of Autodelta designed a racing 1995cc V8 engine that effectively became his 'dowry' to Alfa Romeo when it subsumed Autodelta in 1966. The resulting Alfa 33/2 racer was a huge success, winning the Targa Florio, 1000km of Nürburgring, 24 Hours of Le Mans, Mugello and Imola.

It still seems astonishing that Alfa Romeo then made a road-going version, the 33 Stradale, in 1967. The tubular steel chassis was clothed in a body of sublime beauty by Franco Scaglione. Ultra-low at just 990mm tall, it beguiled design experts then, and

ever since. The top-hinged 'scissor' doors were a revelation, too.

This was the very definition of exotic at the time: a racer with the bare minimum of refinements. Since the body was made of plastic, weight was kept extremely low (just 700kg). The V8 in Stradale spec offered 230hp at 8800rpm from just 1995cc – one of the highest specific power outputs of any naturally aspirated V8 ever made. 160mph was possible.

The price was exorbitant at 9,750,000 lire (the Lamborghini Miura only cost 7,700,000 lire...) and of the 50 examples originally

planned, only 18 chassis were manufactured in the end. For that reason, we almost voted the Giulia Sprint GTA as our best Alfa of the 1960s but the almost-supernatural allure of the 33 Stradale proved irresistible.