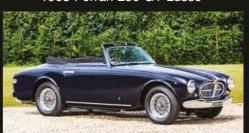

#### Gary Axon 6C 2500 SS Pinin Farina (1949)

I'm opting for a wildcard, the stunning 1949 Alfa Romeo 6C 2500 SS, a Pinin Farinadesigned GT coupe reflecting the style of the beautiful Cisitalia 202 and predating the Lancia Aurelia B20 GT. Sheer perfection. Oh, it has four headlamps (pioneering for 1949), just like the Tipo 33 Stradale I've callously cast aside in favour of this unique masterpiece.