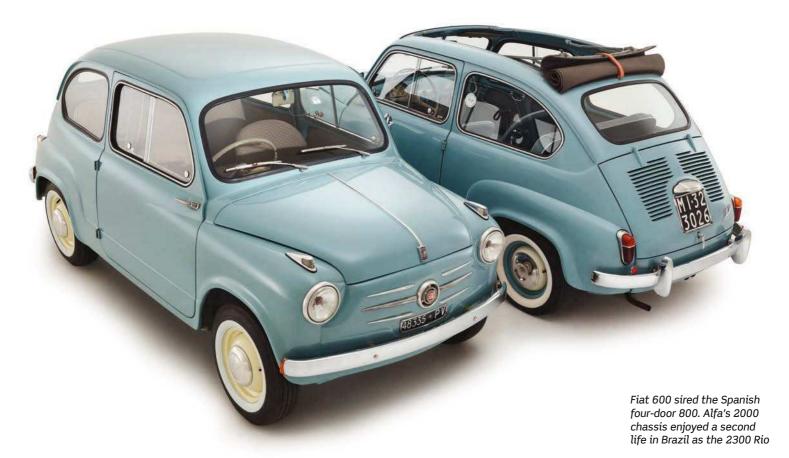

One of Fiat's greatest ever success stories, the Uno was the perfect supermini for its time. It was not only practical but stylish thanks to its Giugiaro-penned suit of clothes, as well as giving birth to one of the great hot hatchbacks of the 1980s, the Uno Turbo.

The Uno sold faster than any other car ever produced in Italy, shifting over 6.4 million units in Western Europe between 1983 and 1995. But 1995 was very far from the end of the line; for instance, it survived in Poland until 2002, in Morocco till 2003 and in South Africa till 2006.

But it was Brazil that proved to be the Uno's natural habitat, with all sorts of unique variants made there,



including a raised-ride-height Uno Way, a saloon, a pick-up and an estate. The first-generation Uno finally ran out of road in 2014.



#### FIAT 600 - 30 YEARS (1955-1985)

Perhaps even more than the Fiat 500, it was the little 600 that really got Italians motoring post-war. When it was launched in 1955, it was a revelation: a superbly packaged saloon that could seat four in comfort, all at a low price.

The Mirafiori plant in Turin churned out 2,695,197 of them between 1955 and 1969. The 600 lasted much longer outside Italy. Seat in Spain made it until 1973, in many unique versions such as the long-wheelbase four-door 800 and the Formicheta van. In Uruguay it soldiered on until 1982.

Once again, it was Yugoslavia that really kept the flame going for the 600, which was very much the people's car of the Balkans. In a life-span that stretched all the way until 1985, the Zastava (badged 600, 750 and 850) sold almost a mil