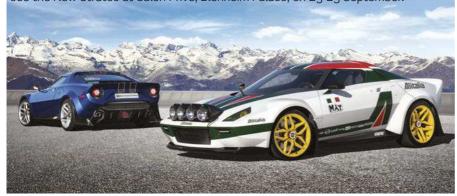

#### **UK DEBUT FOR NEW STRATOS**

Turin-based manufacturer, Manifattura Automobili Torino (MAT) is set to display its New Stratos in the UK for the first time. This modern-day interpretation of Lancia's legendary 1970s rally car is based on a shortened Ferrari F430 platform, its 4.3-litre V8 boosted to 540hp. The first prototype debuted in 2010 but it wasn't until 2018 that it officially went on sale, and production is limited to 25 examples. You can see the New Stratos at Salon Privé, Blenheim Palace, on 23-25 September.