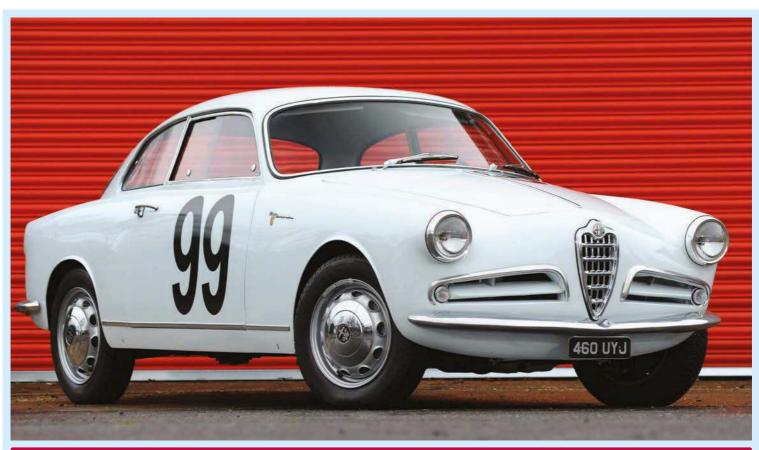

#### **BEST: GIULIETTA SPRINT**

What is Romeo without his Giulietta? The Tipo 750 Giulietta range set sail at the April 1954 Turin Motor Show with the spectacular Sprint coupe, the Giulietta saloon's launch having been delayed.

The design was a complete triumph for Bertone. While not strictly the work of a single person, the assured hand of Franco Scaglione was clearly visible. Simple, elegant and perfectly proportioned, it was a

sensation at the time. Its clean aerodynamics also made it ideally suited to high-speed competitive events like the Mille Miglia, while all-independent suspension gave it agile handling.

In a pioneering move for a road car, Busso's new twincam 129occ engine used aluminium for both block and head, while twin overhead cams were unique in such a small engine. Light weight and healthy power resulted up to 79hp in Ti guise - and all versions of the Sprint could exceed 100mph. The Sprint is undoubtedly an all-time great, but equally so is its sister model, the Pinin Farina-penned Giulietta Spider.