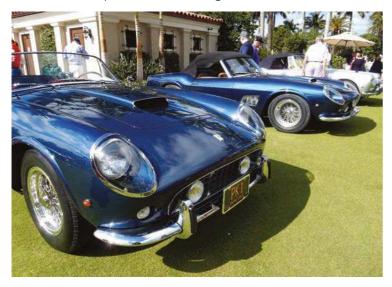

WPI Motorsport returns to GT<sub>3</sub> as an official Lamborghini Squadra Corse supported team, with owner Michael Igoe partnering with factory drivers Franck Perera and Dennis Lund. *Auto Italia* Championship veteran and 2019 GT Cup Ferrari 488 driver, John Seale, whose Huracán is prepared by JMH Auto, will alternate with Adam Hatfield and Jordan Witt as his second drivers.

Barwell Motorsport will also campaign their cars in the GT World Challenge Europe Endurance Cup in an 11-make, 51-car field, including five other Huracáns and five Ferrari 488s, three of which are fielded by WEC and Le Mans champions, AF Corse. *Mike Rysiecki* 