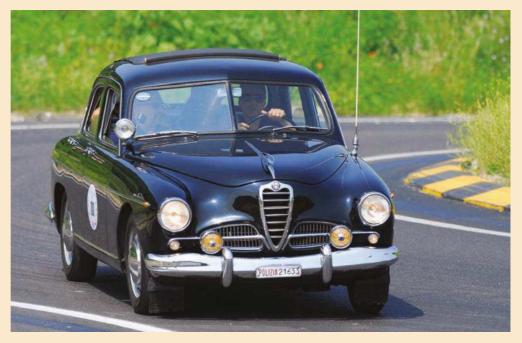

#### **MOST SIGNIFICANT: GIULIETTA BERLINA**

The first ever true 'people's Alfa' was the Giulietta Berlina (saloon), launched in 1955. Over 157,000 Giuliettas of all types would be sold up to 1964, firmly establishing Alfa Romeo as a volume European car manufacturer. Importantly, it was affordable for many Italians, as well as being perfectly practical.

The all-new Giulietta Tipo 750 was the brainchild of Orazio Satta Puliga, supported

by a stellar team including Giuseppe Busso (powertrain) and Ivo Colucci (chassis). The rear suspension reached new heights of sophistication, with an A-frame and coil springs, endowing it with handling that no contemporary saloon could match.

It enjoyed huge success on the world's race tracks and rally routes – for instance, in the 1958 Alpine Rally, all three top places went to Giuliettas, while a Giulietta Ti won the 1960 Geneva Rally outright.