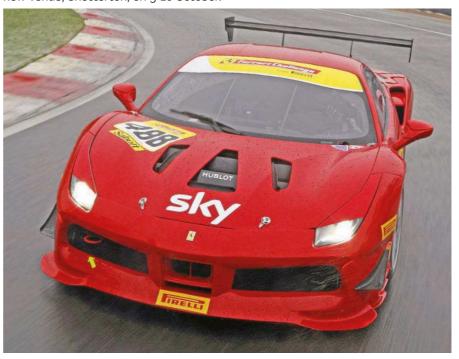

#### FERRARI CHALLENGE UK SERIES RETURNS

A Ferrari Enzo has become most valuable car ever sold in With motor racing in the UK set to resume from 4 July, Brands Hatch has confirmed that it will host the delayed start of the Ferrari Challenge UK Series in July. The one-make series for Ferrari 488 Challenge racers starts on 25-26 July, featuring both configurations of the Kent circuit (Indy circuit on Saturday and GP circuit on Sunday). Donington Park will host the next round on 29-30 August, followed by Silverstone on 19-20 September. The season finale now moves to a new venue, Snetterton, on 9-10 October.