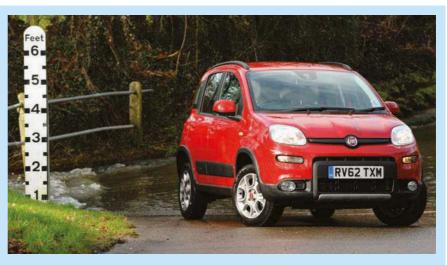

#### ITALIAN SPORTS CAR SALES: THE WINNERS AND LOSERS

New sales figures reveal the continuing popularity of high-end Italian supercars. Data for 2019 from Car Industry Analysis show that relatively newly launched models saw big increases, including the Ferrari Portofino and 812 Superfast, while ageing models like the GTC4Lusso did less well.