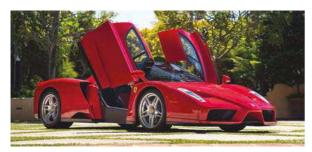

#### **ENZO BREAKS ONLINE RECORD**

an online-only auction. The 2003 Enzo, described by auctioneer RM Sotheby's as "as-new", achieved \$2,640,000. One of 400 built, chassis 13303 had previously had only two owners and just 1250 miles on the clock. A 1985 Ferrari 288 GTO also sold for \$2,310,000 in the same sale.