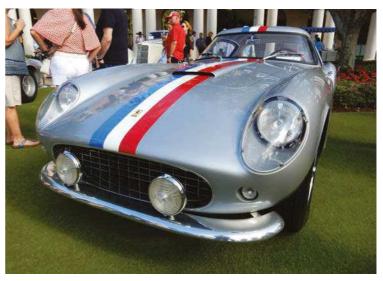

WPI Motorsport returns to GT<sub>3</sub> as an official Lamborghini Squadra Corse supported team, with owner Michael Igoe partnering with factory drivers Franck Perera and Dennis Lund. *Auto Italia* Championship veteran and 2019 GT Cup Ferrari 488 driver, John Seale, whose Huracán is prepared by JMH Auto, will alternate with Adam Hatfield and Jordan Witt as his second drivers.

Barwell Motorsport will also campaign their cars in the GT World Challenge Europe Endurance Cup in an 11-make, 51-car field, including five other Huracáns and five Ferrari 488s, three of which are fielded by WEC and Le Mans champions, AF Corse. *Mike Rysiecki* 