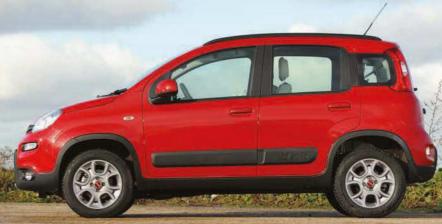

#### ITALIAN SPORTS CAR SALES: THE WINNERS AND LOSERS

New sales figures reveal the continuing popularity of high-end Italian supercars. Data for 2019 from Car Industry Analysis show that relatively newly launched models saw big increases, including the Ferrari Portofino and 812 Superfast, while ageing models like the GTC4Lusso did less well.