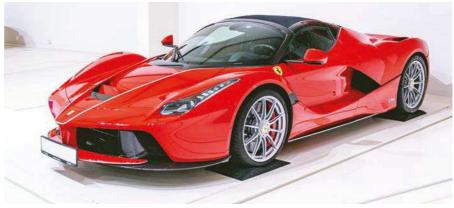

### You also have a full roster of hypercars, including a 288 GTO, F40, F50, Enzo and LaFerrari. How do they compare in your experience?

All of these cars can be considered the absolute pinnacle of technology at the time. They have been, and will forever remain, exceptional cars that set the direction of the Ferrari brand. Even though modern cars are faster today, and maybe there are more perfect cars, these cars represent a great era of progress for me and I will always look at them with respect. I have great reverence for the people who developed and manufactured them.

It's hard to say which I like best, but probably the

Michal likes to pair his classics with modern reinterpretations, such as his blue Daytona and 812

Of his full flush of Ferrari hypercars, Michal speaks of the "daring" F50 with a special fondness most daring is the Ferrari F50, which is closest to a Formula 1 car in terms of construction. At the time it was an exceptional car, and it still is. But it is very difficult to choose a favourite from this set. Each car has its own uniqueness, that's probably why I have them all!