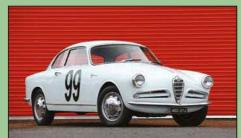

#### MOST SIGNIFICANT: GIULIA SPRINT GT

The Tipo 105 Giulia, launched in June 1962, remains for many Alfa fans the very heart of the marque. The family of models it gave birth to – Berlina, Spider, Junior Zagato and GT coupe – was extraordinarily diverse and long-lived at over 30 years (the 105 era only came to an end in 1994 when the Spider

was retired).

Having to vote for only one model as the most significant, we're singling out the Giulia Sprint GT. Designed by a young Giorgetto Giugiaro in 1960, it had perfect proportions, clean lines and a sublime sense of integration.

Its shortened wheelbase gave it excellent handling. Its twin-cam engine was perfect in this home. And in GTA form, it was a race winner par excellence.

One other nugget of significance: the Giulia Sprint was very first car assembled at Alfa's new Arese plant, where it was made in huge quantities. From 1963 to 1976, a total of 225,215 were built – one of the most successful two-door cars of the decade.