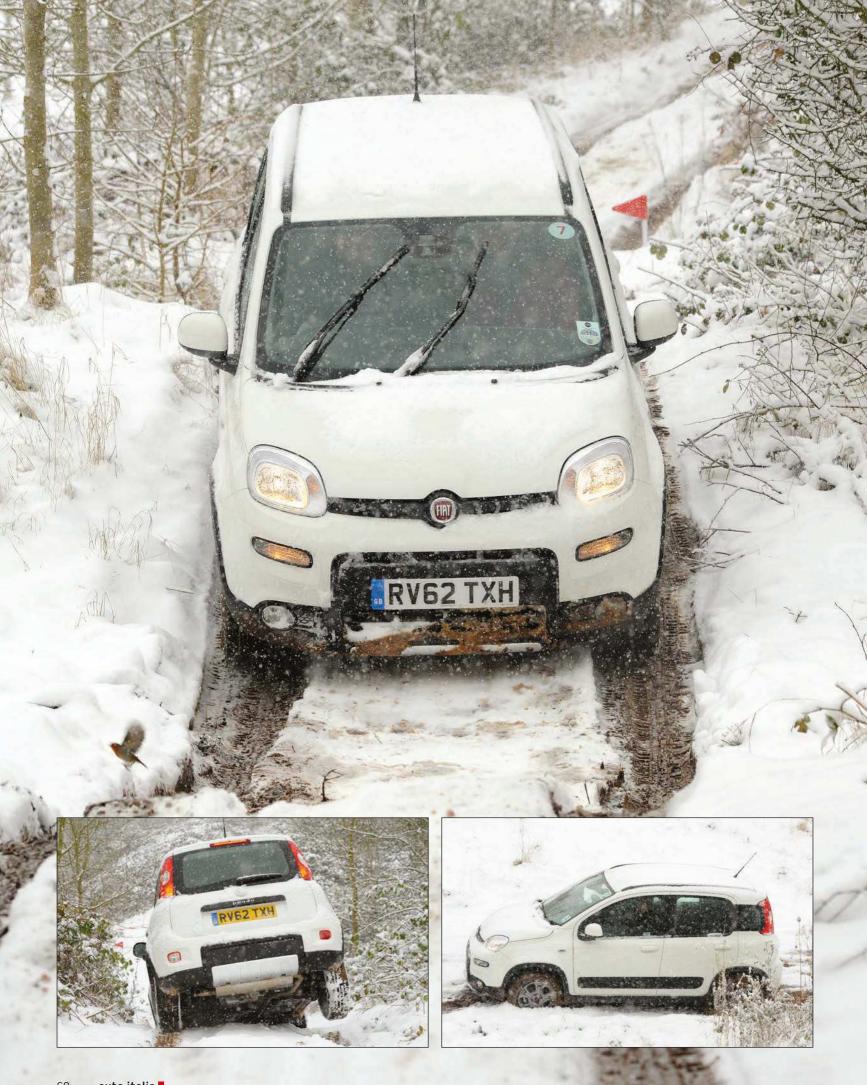

#### ITALIAN SPORTS CAR SALES: THE WINNERS AND LOSERS

New sales figures reveal the continuing popularity of high-end Italian supercars. Data for 2019 from Car Industry Analysis show that relatively newly launched models saw big increases, including the Ferrari Portofino and 812 Superfast, while ageing models like the GTC4Lusso did less well.