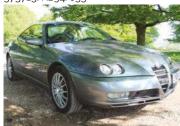

## Mostro Maestro

THE OFF-GRID SKUNK TEAM THAT CREATED THE NEW GIULIA GTA NICKNAMED IT 'MOSTRO' - THE MONSTER. WE INTERVIEW PROJECT HEAD, FABIO MIGLIAVACCA, TO FIND OUT WHY

Interview by Chris Rees

We tried to figure out how to use the GTA badge without wasting its value \*\*\*

Ifa Romeo's head of product marketing, Fabio Migliavacca, is a redblooded Alfa man through and through. He was at the heart of the secret 'skunk works' team in Modena that developed the Giorgio platform and the Giulia Quadrifoglio. Before that, he was product manager for the 4C and big in motorsport management. As the force behind the new Giulia GTA,