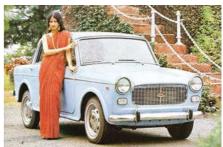

#### **BEST: GIULIETTA SPRINT**

What is Romeo without his Giulietta? The Tipo 750 Giulietta range set sail at the April 1954 Turin Motor Show with the spectacular Sprint coupe, the Giulietta saloon's launch having been delayed.

The design was a complete triumph for Bertone. While not strictly the work of a single person, the assured hand of Franco Scaglione was clearly visible. Simple, elegant and perfectly proportioned, it was a

sensation at the time. Its clean aerodynamics also made it ideally suited to high-speed competitive events like the Mille Miglia, while all-independent suspension gave it agile handling.

In a pioneering move for a road car, Busso's new twincam 129occ engine used aluminium for both block and head, while twin overhead cams were unique in such a small engine. Light weight and healthy power resulted up to 79hp in Ti guise - and all versions of the Sprint could exceed 100mph. The Sprint is undoubtedly an all-time great, but equally so is its sister model, the Pinin Farina-penned Giulietta Spider.