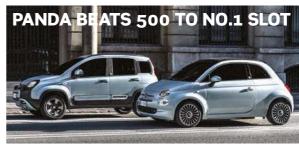

The Panda was Fiat's best-selling car globally in 2019, new data reveal. Almost 200,000 were sold, up 8%, meaning it eclipsed the Fiat 500, whose global sales fell by 8% in 2019 to 170,000 (or 192,000 if you add in the Abarth 595/695). The Tipo was also 3% up at over 150,000 sales. The global figures for 2019 were:

- 1. Panda 193,000
- 2. 500 170,000
- 3. Tipo 151,000
- 4. Ducato 110,000
- 5. 500X 96,000

Global sales for other Fiat models include the Doblo – 72,000, Fiorino – 62,000, 500L – 41,000, Talento – 25,000, 124 Spider – 5700, Fullback – 2900 and Punto – 1300.

Fiat's 2019 sales (excluding Abarth) were 1.33 million, 5% down on 2018 and its worst result since 1985. Abarth sold around 25,000 cars in 2019, about 2000 less than 2018.