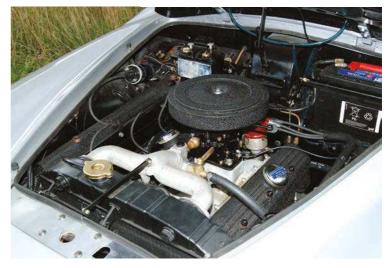

#### **BEST: 1900C SPRINT**

The 1940s is the decade that research and development forgot, for obvious reasons, so we're going to cheat a little and nominate a car that was being prepared in that decade, even if it didn't actually launch until 1951.

When the 1900 was being developed, Alfa Romeo made plans to offer its own sports models. It gave the contract to build the short-wheelbase 1900C Sprint 2+2 coupe to Carrozzeria Touring of Milan (Pinin Farina would also do longer four-seat 1900C Cabriolet and Coupe models for Alfa). Touring chief 'Cici' Anderloni's discerning eye for proportion was in full flow in this 1900 rebody, and matched its sporting intent perfectly.

Touring made good use of its patented 'Superleggera' principle of light aluminium panelling over a tubular steel frame. With 100hp initially (rising to 112hp in Super Sprint guise) but weighing only 1050kg, this was a very lively performer for its day. Touring made approximately 1500 examples of the 1900C Sprint, which are today widely appreciated, as evidenced by classic values north of £200,000.