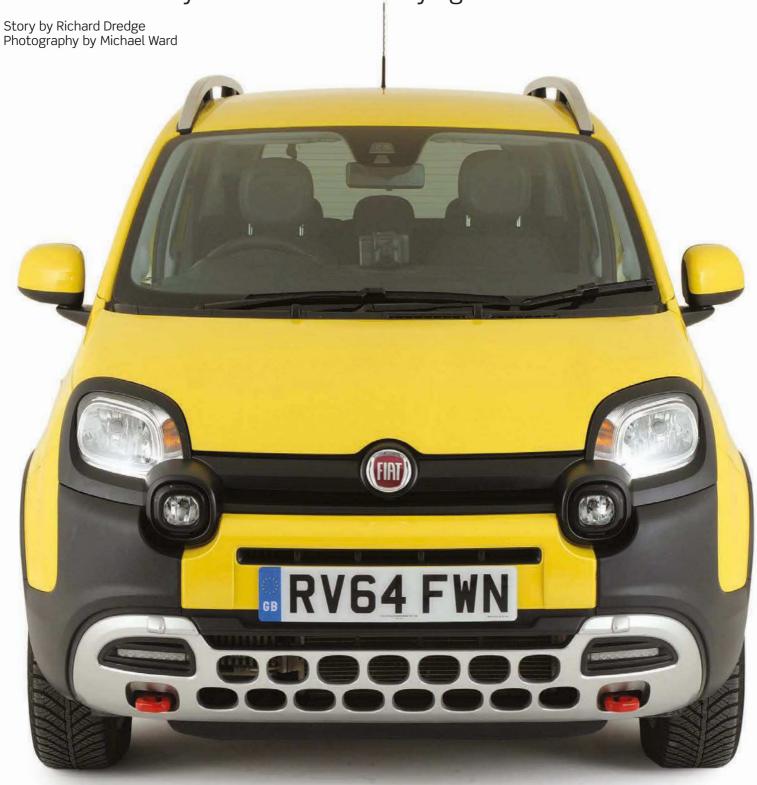

#### ITALIAN SPORTS CAR SALES: THE WINNERS AND LOSERS

New sales figures reveal the continuing popularity of high-end Italian supercars. Data for 2019 from Car Industry Analysis show that relatively newly launched models saw big increases, including the Ferrari Portofino and 812 Superfast, while ageing models like the GTC4Lusso did less well.