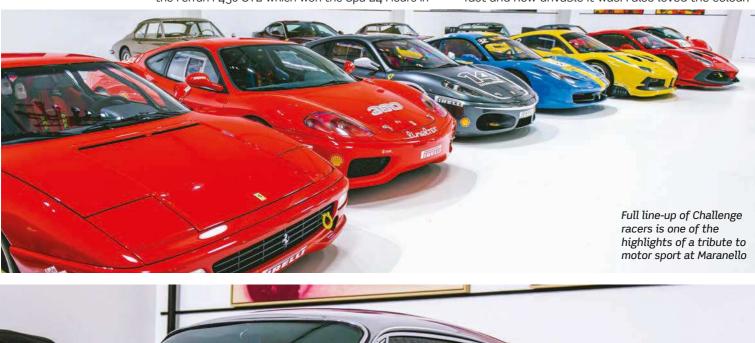

#### FERRARI CHALLENGE UK SERIES RETURNS

A Ferrari Enzo has become most valuable car ever sold in With motor racing in the UK set to resume from 4 July, Brands Hatch has confirmed that it will host the delayed start of the Ferrari Challenge UK Series in July. The one-make series for Ferrari 488 Challenge racers starts on 25-26 July, featuring both configurations of the Kent circuit (Indy circuit on Saturday and GP circuit on Sunday). Donington Park will host the next round on 29-30 August, followed by Silverstone on 19-20 September. The season finale now moves to a new venue, Snetterton, on 9-10 October.