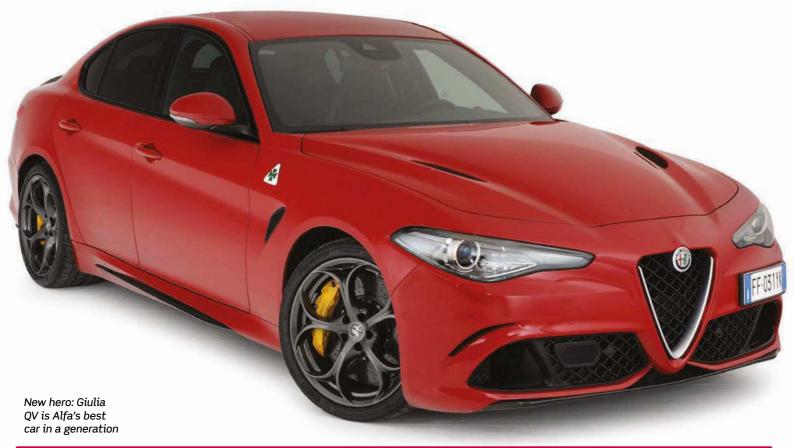

#### **BEST: GIULIA QUADRIFOGLIO**

4C notwithstanding, the top Alfa of the last decade is pretty easy. The Giulia Quadrifoglio is an unimpeachable superstar. The Giulia's 'Giorgio' platform marked a welcome return to rear-wheel drive for an Alfa saloon, and its perfect 50/50 weight distribution and ultra-responsive steering delivered crisp, incisive handling.

The Quadrifoglio also served up a truly delicious spec: carbonfibre bonnet, roof and rear spoiler; active front splitter; carbon

ceramic brake option. And then, of course, there's the Ferrari-derived V6 – effectively a 488 GTB V8 with two cylinders lopped off. A monstrous slug of power (510hp) gave it a top speed that nudged 200mph. In tests, it outgunned the BMW M3 and Mercedes C63 AMG. Oh, and it set a record for four-door saloon cars around the Nürburgring (7min 32sec).

We declared the Giulia QV to be "quite simply the best Alfa driver in years". In short, the Quadrifoglio was just what we, and Alfa enthusiasts everywhere, had been clamouring for.