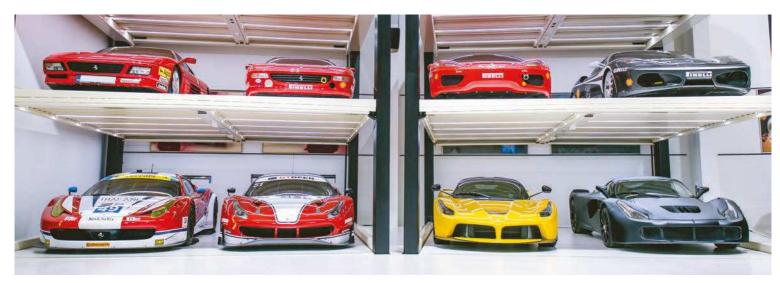

When the lights are turned up I can see a row of 16 Ferraris below me, neatly arranged in an arc. There's a sound and light system to add to the effect. And then... each of the 16 cars starts to move upwards on separate platforms rising up to reveal 16 more cars. The movement doesn't stop and a third tier appears with another 16 Ferraris. I'm in an amphitheatre, a temple to the drama of the Prancing Horse. The walls behind are the scenery in front of which each act of Maranello's dramas can unfold; here are paintings of favourite cars, race scenes and, over it all, a gigantic image of Enzo himself.

From my viewing balcony, I start to appreciate what it is I'm seeing. These are no ordinary Ferraris. Some of them are truly exceptional; many are unique. Thematically linked cars are serried into rows. And judging by the sheer breadth of cars here, this collector would appear to be a completist.