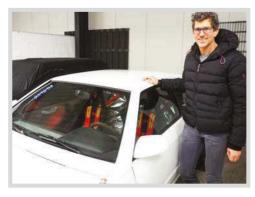

#### **FABIO MIGLIAVACCA**

## Mostro Maestro

THE OFF-GRID SKUNK TEAM THAT CREATED THE NEW GIULIA GTA NICKNAMED IT 'MOSTRO' - THE MONSTER. WE INTERVIEW PROJECT HEAD, FABIO MIGLIAVACCA, TO FIND OUT WHY

Interview by Chris Rees

We tried to figure out how to use the GTA badge without wasting its value \*\*\*

Ifa Romeo's head of product marketing, Fabio Migliavacca, is a redblooded Alfa man through and through. He was at the heart of the secret 'skunk works' team in Modena that developed the Giorgio platform and the Giulia Quadrifoglio. Before that, he was product manager for the 4C and big in motorsport management. As the force behind the new Giulia GTA,