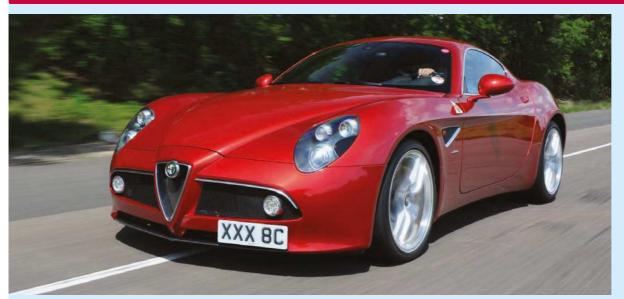

#### BEST: 8C COMPETIZIONE

Not since 1939 had the 8C name been used by Alfa Romeo but when, in 2008, the new 8C Competizione hit the market, the press fell over itself to deliver superlatives. Here was a proper super-GT with immense performance, elegance and presence.

The sensational shape was by Wolfgang Egger at Alfa Centro Stile. It was based on a Maserati platform with the novelty of carbonfibre for certain structural and bodywork elements. The engine came from Maserati, too, a fabulous 4.7-litre V8 with 450hp

on tap – good for o-62mph in 4.8 seconds and 181mph. The rear-wheel drive set-up and Maseratibased suspension gave the 8C predictable, intuitive handling.

This may have been a very expensive toy, priced at over £130,000, but there was no shortage of buyers. Some 500 coupes were built at Maserati's factory in Modena, followed by another 500 Spiders. The most desirable Alfa of the 21st century so far? We think so.