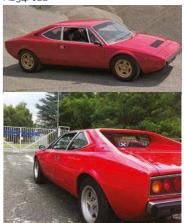

Alfa Romeo GTV Cup

53,854 miles. One owner for the last 16 years. GTV Cup number 79. Full service history and is completely original. Last serviced in September 2019 and had a new timing belt in September 2017. £11,995

Just completed a major service including cambelts, water pump and brakes. 127,598 miles. Price: £9,490

Alfa Romeo 147 V6 24V GTA