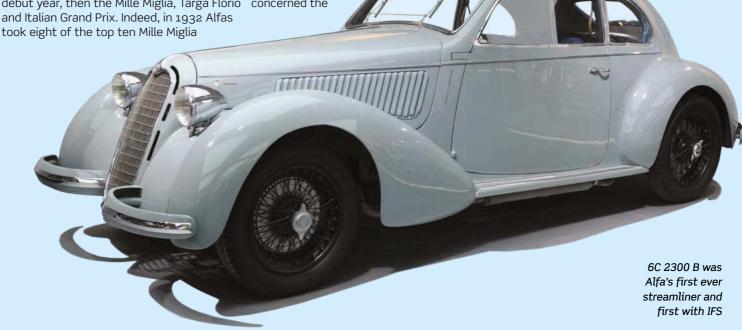

#### **MOST SIGNIFICANT: 6C 2300 B**

Another advance

Vittorio Jano' straight-six twin-cam 6C engine was expanded to 2309cc in 1934 in the 6C 2300, which was good enough to replace the eight-cylinder 8C 2300. But the really significant model came one year later, when the 6C 2300 B stepped up the game with a significantly redesigned chassis, featuring independent front suspension for the first time ever on an Alfa. Handling was notably improved, cementing this as a key component of every Alfa.

bodywork. The 1930s witnessed the flowering of streamlining – what we know today as aerodynamics – and the 'B' was Alfa's very first road car to adopt this important new science. Its effectiveness was celebrated in contemporary advertising that called it the 'Arrow of the Mille Miglia'.

While only 870 examples of the 2300 B were made from 1935 to 1938, this was undoubtedly one of the most significant pre-war Alfas.