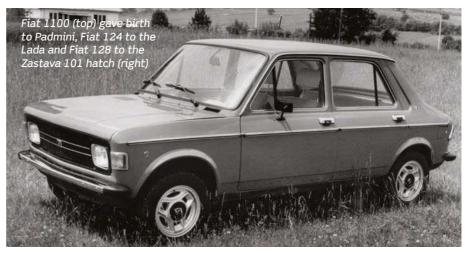

  How some Italian designs lasted up to 50 years
- 58 LANCIA AURELIA B20
  Pichon-Parat: unicorn of the coachbuilt craft
- **64 FIAT PANDA 4X4 AND PANDA CROSS**Full buyers' guide to Fiat's third-gen Panda 4x4
- 72 CAVALLINO CLASSIC Ferraris and more in Florida
- **76** ABARTH CLUB MEET