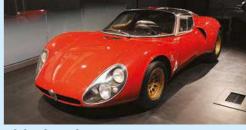

#### **BEST: 33 STRADALE**

Carlo Chiti of Autodelta designed a racing 1995cc V8 engine that effectively became his 'dowry' to Alfa Romeo when it subsumed Autodelta in 1966. The resulting Alfa 33/2 racer was a huge success, winning the Targa Florio, 1000km of Nürburgring, 24 Hours of Le Mans, Mugello and Imola.

It still seems astonishing that Alfa Romeo then made a road-going version, the 33 Stradale, in 1967. The tubular steel chassis was clothed in a body of sublime beauty by Franco Scaglione. Ultra-low at just 990mm tall, it beguiled design experts then, and

ever since. The top-hinged 'scissor' doors were a revelation, too.

This was the very definition of exotic at the time: a racer with the bare minimum of refinements. Since the body was made of plastic, weight was kept extremely low (just 700kg). The V8 in Stradale spec offered 230hp at 8800rpm from just 1995cc – one of the highest specific power outputs of any naturally aspirated V8 ever made. 160mph was possible.

The price was exorbitant at 9,750,000 lire (the Lamborghini Miura only cost 7,700,000 lire...) and of the 50 examples originally

planned, only 18 chassis were manufactured in the end. For that reason, we almost voted the Giulia Sprint GTA as our best Alfa of the 1960s but the almost-supernatural allure of the 33 Stradale proved irresistible.