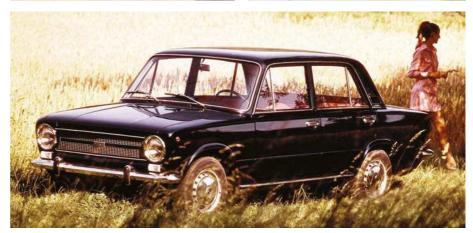

#### MOST SIGNIFICANT: GIULIA SPRINT GT

The Tipo 105 Giulia, launched in June 1962, remains for many Alfa fans the very heart of the marque. The family of models it gave birth to – Berlina, Spider, Junior Zagato and GT coupe – was extraordinarily diverse and long-lived at over 30 years (the 105 era only came to an end in 1994 when the Spider

was retired).

Having to vote for only one model as the most significant, we're singling out the Giulia Sprint GT. Designed by a young Giorgetto Giugiaro in 1960, it had perfect proportions, clean lines and a sublime sense of integration.

Its shortened wheelbase gave it excellent handling. Its twin-cam engine was perfect in this home. And in GTA form, it was a race winner par excellence.

One other nugget of significance: the Giulia Sprint was very first car assembled at Alfa's new Arese plant, where it was made in huge quantities. From 1963 to 1976, a total of 225,215 were built – one of the most successful two-door cars of the decade.