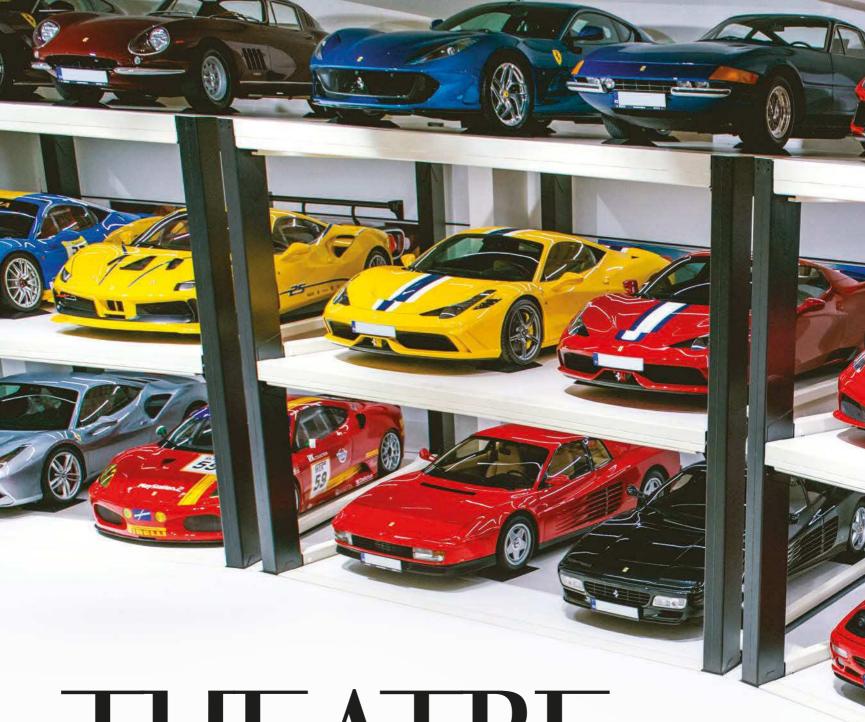

# THE ATREOF OF DREAMS

Sunk into a hillside in eastern Europe lies one of the world's least known but greatest Ferrari collections. We interview passionate Ferrarista, Michal Korecký, and discover a world of classic, racing and modern icons

When the lights are turned up I can see a row of 16 Ferraris below me, neatly arranged in an arc. There's a sound and light system to add to the effect. And then... each of the 16 cars starts to move upwards on separate platforms rising up to reveal 16 more cars. The movement doesn't stop and a third tier appears with another 16 Ferraris. I'm in an amphitheatre, a temple to the drama of the Prancing Horse. The walls behind are the scenery in front of which each act of Maranello's dramas can unfold; here are paintings of favourite cars, race scenes and, over it all, a gigantic image of Enzo himself.

From my viewing balcony, I start to appreciate what it is I'm seeing. These are no ordinary Ferraris. Some of them are truly exceptional; many are unique. Thematically linked cars are serried into rows. And judging by the sheer breadth of cars here, this collector would appear to be a completist.