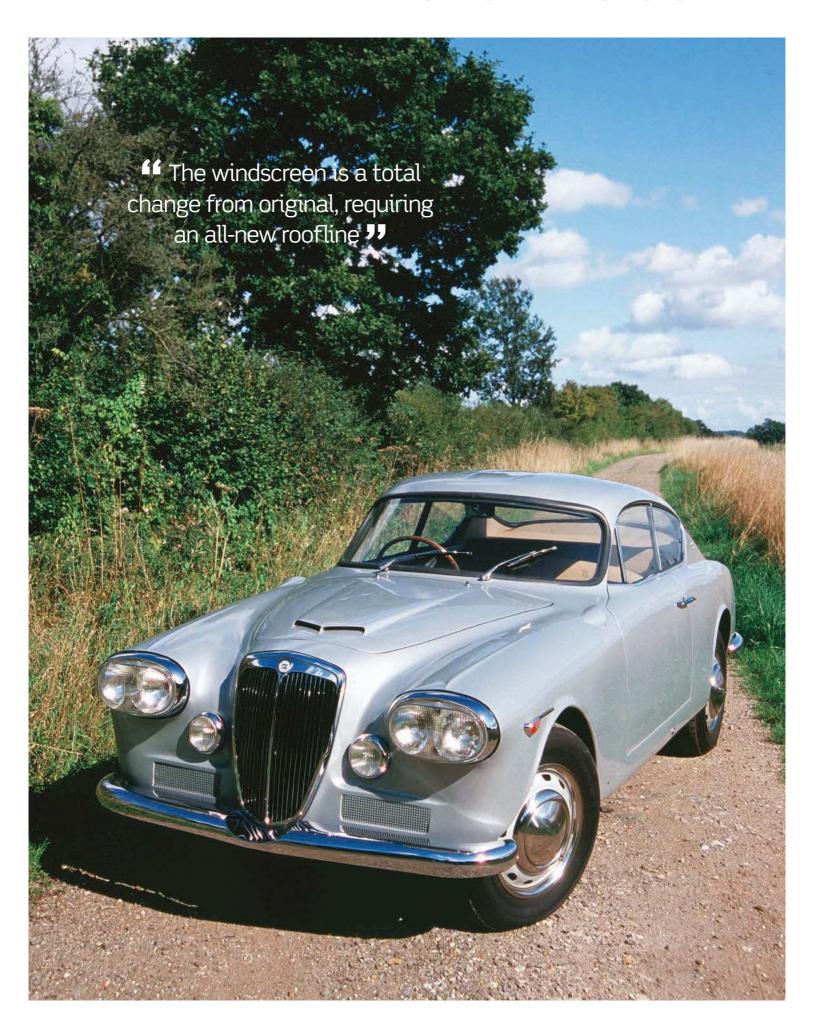

How are the weight savings achieved, specifically?

It's difficult to give you the specifics but the GTAm has Plexiglas rear windows, and only two seats in carbon that are non-adjustable for height and backrest inclination. The GTAm has a lot of carbonfibre, too. The GTA's windscreen is thinner and lighter than

The GTA weighs 50kg less than standard and the GTAm 100kg less.

the standard one.

We love that the GTAm rear spoiler is adjustable. How does that work and what effect does it have?

I grew up with BTCC and the rear spoiler is similar to the racing spoilers you see on Touring Cars. You can adjust the angle of the upper part of the spoiler.

We will be giving advice about the correct set-up for different racetracks. Also the active front splitter is different on the GTAm versus the GTA

Fabio says the GTAm is the sportiest Alfa available, but still perfectly driveable. We can't wait to try it

because of the higher rear spoiler, so we need to maintain balance front to rear.

Can you detail how the suspension is improved and what the benefits are?

Part of the passion we mentioned before is the new single-nut centrelock racing-style wheel, the first time this has been seen on a saloon. There are new bushes, dedicated springs and dampers, and different geometry. We also increased the track by 50mm front and rear. Our aim was to make this the most drivable and sporty Alfa Romeo available. It's more extreme than the Quadrifoglio, great on the racetrack but still drivable on the road.