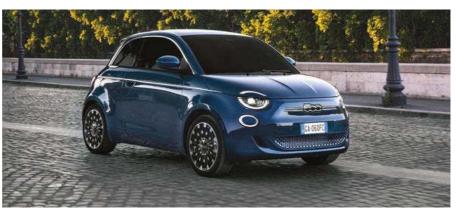

#### **NEW FIAT 500: ORDERS OPEN**

Reservations are now open for the new electric Fiat 500. Initially the order book is only for the highspecification 'la Prima' hatchback special edition, priced at £26,995. This includes a panoramic glass sunroof, large rear spoiler, LED headlights, 17-inch diamond-cut wheels, chrome-plated highlights and 'eco-leather' upholstery. Three colours are available: pearlescent Ocean Green, metallic Mineral Grey and three-layer Celestial Blue.

The new 500 is a pure battery vehicle with a range of 199 miles. Using fast charging, it takes five minutes to gain enough battery power to travel 30 miles, with 35 minutes to reach 80% charge. An easyWallbox is also supplied for home charging - 3kW as standard or 7.4kW optional, the latter providing a full charge in around six hours. The 500's electric motor has an output of 116hp, providing a maximum speed of 93mph (self-limited) and o-62mph in 9.0 seconds.