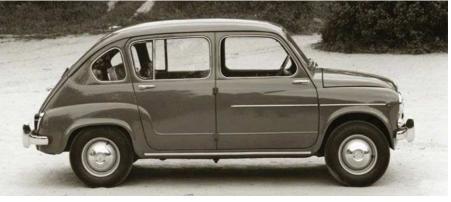

- 28 YEARS (1958-1986)**

The only non-Fiat to appear in our list is an unusual one: the Alfa Romeo 2000. While this big saloon was a rather marginal machine in its home country, where it was made from 1958 to 1962, it enjoyed a whole second life in Brazil.

Fábrica Nacional de Motores built it as the FNM 2000 up until 1969, whereupon it got a larger engine and was renamed FNM 2150. Then in March 1974 came the 2300 Rio, which looked very different to the 2150 (resembling an Alfetta), even though underneath it was still the very much the Alfa 2000.

In this form, it soldiered on until November 1986, a remarkable 28 years. In fact, it could even be claimed that, since Alfa's 2000 was essentially a revamped 1900, its origins can be traced all the way back to 1950 – a life-span of 36 years.









#### FIAT 126 - 28 YEARS (1972-2000)

While Fiat's 126 undoubtedly gets less love than its older brother, the Fiat 500, it's a remarkable fact that the 126 not only sold better than the 500 (selling 4,673,655 versus 3,790,000), but also lasted a lot longer (28 years versus 20).

That's not down to Fiat's Italian factories, which churned it out for only eight years (1972-1980) – even though it was the perfect car for a decade characterised by oil crises and traffic congestion.

No, it was Poland that kept the 126 faith. The Polski-Fiat 126p was an Iron Curtain people's car that lasted right up until 2000, latterly as the 126 Bis and Maluch with a hatchback and a water-cooled engine. The very last 1000 examples were a limited edition called, amusingly, 'Happy End'.



#### FIAT 125 -