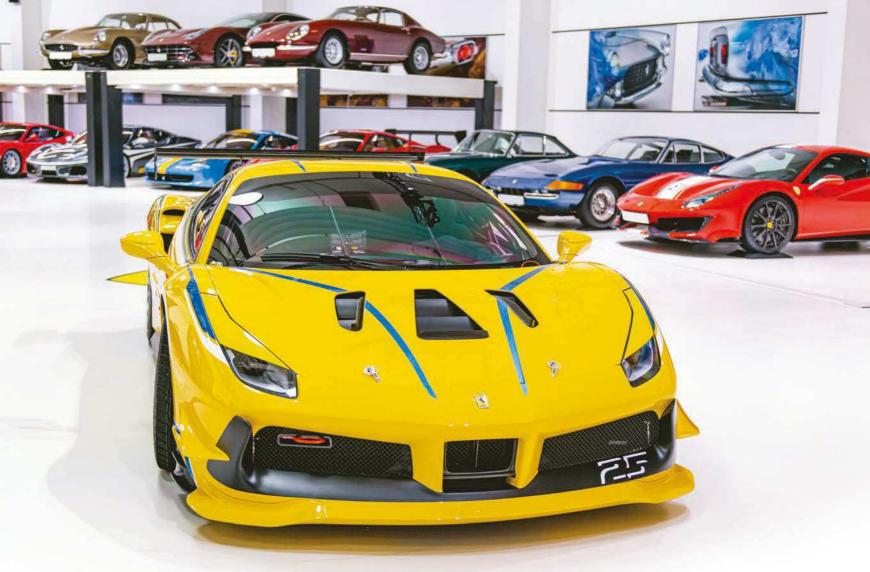

# THE ATREOF OF DREAMS

Sunk into a hillside in eastern Europe lies one of the world's least known but greatest Ferrari collections. We interview passionate Ferrarista, Michal Korecký, and discover a world of classic, racing and modern icons

When the lights are turned up I can see a row of 16 Ferraris below me, neatly arranged in an arc. There's a sound and light system to add to the effect. And then... each of the 16 cars starts to move upwards on separate platforms rising up to reveal 16 more cars. The movement doesn't stop and a third tier appears with another 16 Ferraris. I'm in an amphitheatre, a temple to the drama of the Prancing Horse. The walls behind are the scenery in front of which each act of Maranello's dramas can unfold; here are paintings of favourite cars, race scenes and, over it all, a gigantic image of Enzo himself.

From my viewing balcony, I start to appreciate what it is I'm seeing. These are no ordinary Ferraris. Some of them are truly exceptional; many are unique. Thematically linked cars are serried into rows. And judging by the sheer breadth of cars here, this collector would appear to be a completist.