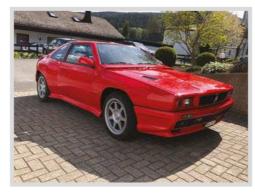

## Mostro Maestro

THE OFF-GRID SKUNK TEAM THAT CREATED THE NEW GIULIA GTA NICKNAMED IT 'MOSTRO' - THE MONSTER. WE INTERVIEW PROJECT HEAD, FABIO MIGLIAVACCA, TO FIND OUT WHY

Interview by Chris Rees

We tried to figure out how to use the GTA badge without wasting its value \*\*\*