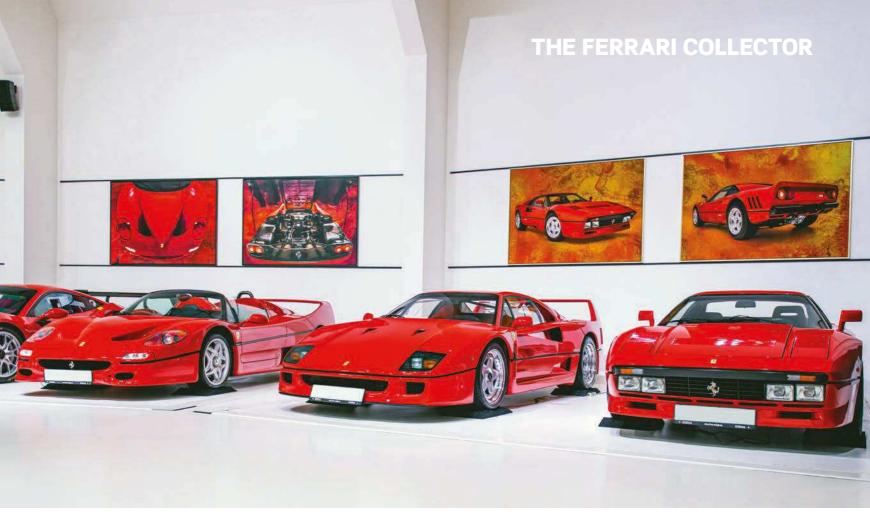

# THE ATREOF OF DREAMS

Sunk into a hillside in eastern Europe lies one of the world's least known but greatest Ferrari collections. We interview passionate Ferrarista, Michal Korecký, and discover a world of classic, racing and modern icons

### You also have a full roster of hypercars, including a 288 GTO, F40, F50, Enzo and LaFerrari. How do they compare in your experience?

All of these cars can be considered the absolute pinnacle of technology at the time. They have been, and will forever remain, exceptional cars that set the direction of the Ferrari brand. Even though modern cars are faster today, and maybe there are more perfect cars, these cars represent a great era of progress for me and I will always look at them with respect. I have great reverence for the people who developed and manufactured them.

It's hard to say which I like best, but probably the

Michal likes to pair his classics with modern reinterpretations, such as his blue Daytona and 812

Of his full flush of Ferrari hypercars, Michal speaks of the "daring" F50 with a special fondness most daring is the Ferrari F50, which is closest to a Formula 1 car in terms of construction. At the time it was an exceptional car, and it still is. But it is very difficult to choose a favourite from this set. Each car has its own uniqueness, that's probably why I have them all!