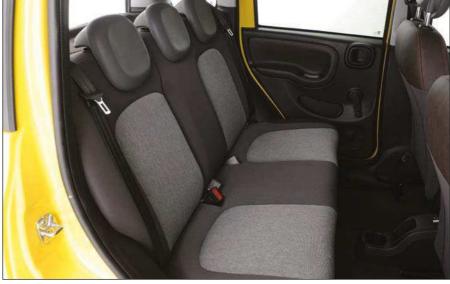

#### ITALIAN SPORTS CAR SALES: THE WINNERS AND LOSERS

New sales figures reveal the continuing popularity of high-end Italian supercars. Data for 2019 from Car Industry Analysis show that relatively newly launched models saw big increases, including the Ferrari Portofino and 812 Superfast, while ageing models like the GTC4Lusso did less well.