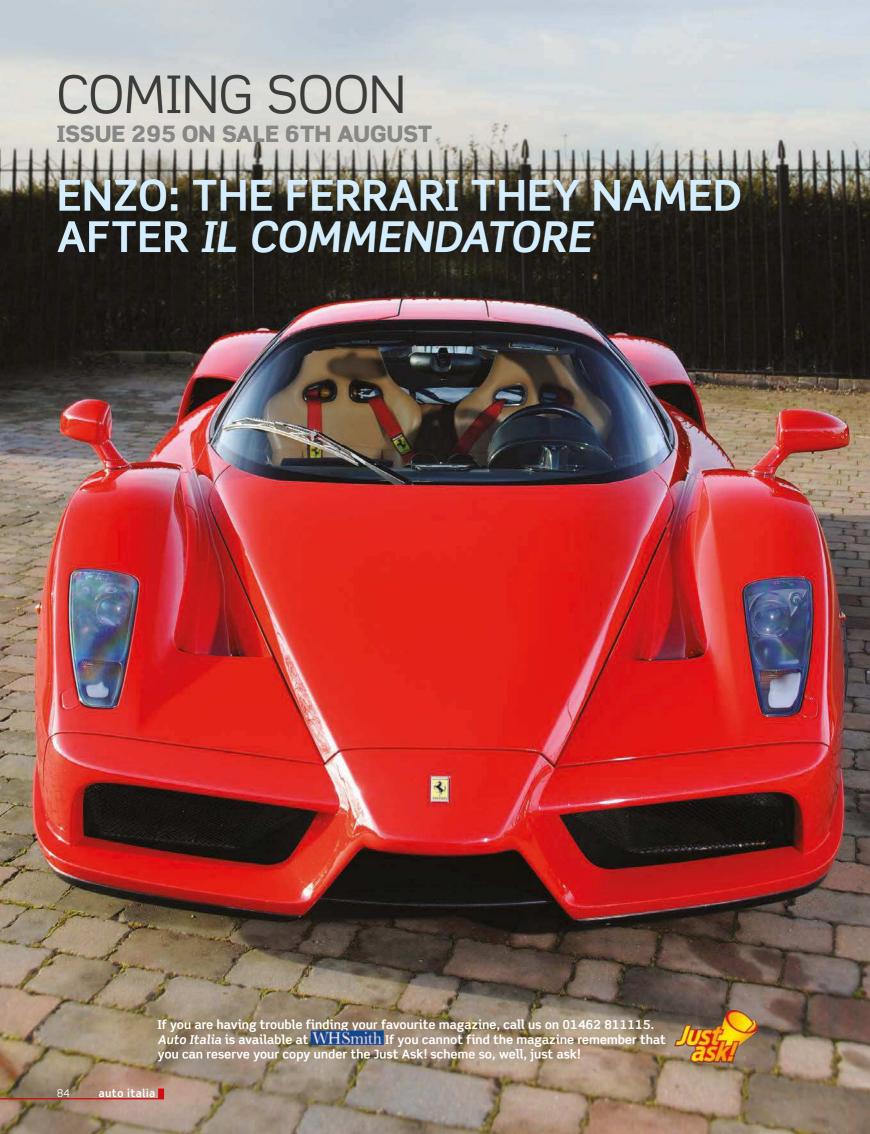

#### **ENZO BREAKS ONLINE RECORD**

an online-only auction. The 2003 Enzo, described by auctioneer RM Sotheby's as "as-new", achieved \$2,640,000. One of 400 built, chassis 13303 had previously had only two owners and just 1250 miles on the clock. A 1985 Ferrari 288 GTO also sold for \$2,310,000 in the same sale.