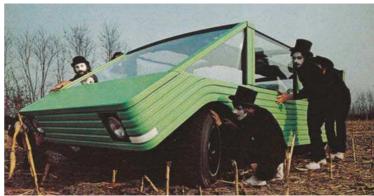

ake love, buy a horse and a piano along the way."

It will be no surprise to learn that the Kar-a-Sutra dates from that heady era of free love, flared pantaloons and Spangles - specifically 1972. This was no joke, though: it was serious art. As much was confirmed when the Kar-a-Sutra was exhibited at New York's Museum of Modern Art (MoMA). Bellini's publicity material showed the car off by using a troupe of black-clad mime artists who, with a tinge of terror, recalled the 'Droogs' from Stanley Kubrick's A Clockwork Orange.

Built in collaboration with Citroën, the mechanical side was borrowed from the Citroën SM, which as readers will know used a Maserati-designed six-cylinder engine. Also from the SM came its famous hydropneumatic brakes and suspension, with one extra function: the roof



could be raised pneumatically by almost two feet to allow passengers to stand up. "This does affect the car's driving potential," said MoMA, with perhaps a faint outline of tongue visible in its cheek.

The Kar-a-Sutra was a truly enormous leviathan, measuring over sixteen feet long and six-and-a-half feet wide. Painted in a virulent shade of lime green, it resembled a Citroën Mehari crossed with a Clark's shoebox.

You got in via two barn-doors at the sides. The entire interior was basically a playground of scatter cushions, which MoMA said "can be variously arranged as seats, backrests, armrests... from a series of six beds to a three-sided sofa." The windows, when lowered, left an open-tothe-elements space that was perfect for... er, dodgy nocturnal car park activities, perhaps?

In a