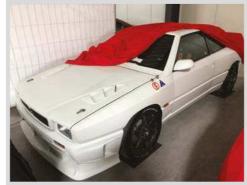

## Mostro Maestro

THE OFF-GRID SKUNK TEAM THAT CREATED THE NEW GIULIA GTA NICKNAMED IT 'MOSTRO' - THE MONSTER. WE INTERVIEW PROJECT HEAD, FABIO MIGLIAVACCA, TO FIND OUT WHY

Interview by Chris Rees

We tried to figure out how to use the GTA badge without wasting its value \*\*\*