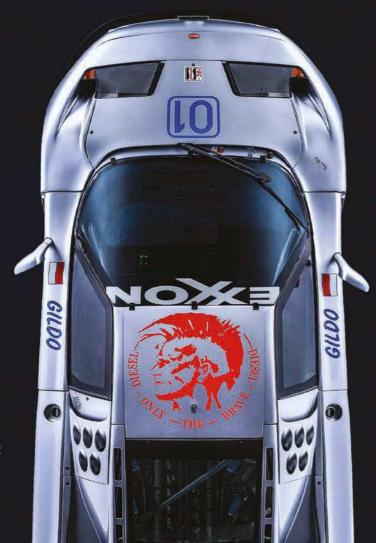

Meanwhile, the recently launched Fiat 500 Hybrid is now available via a 'pay as you go' scheme called

Leasys Miles. You are charged per mile via a 'black box' that tracks the car's movements. One upfront payment of Egg is followed by 47 monthly instalments of Egg, plus 19.2 pence per mile travelled. Fiat says that, if you average 25 miles, this works out at £10.39 per day, including fuel. The first 500 miles are included free and there are no upper mileage limits.

A successor to the Fiat Punto is in preparation, Fiat's boss Olivier François has revealed - its first new supermini since the Punto was axed in 2018. In an interview with Auto Express, François said: "We need a B-sector [supermini]. It's not a mystery. That project has been postponed continuously. Now it is under development. But it would be premature to speak of this model. We will have a B-sector, for sure."

With the proposed PSA merger due to happen later this year, the CMP platform that underpins the Peugeot 208 and Vauxhall Corsa would be a natural starting point, but nothing has been confirmed.

François also says that the Fiat Tipo range will be expanded to include a Tipo Cross 'soft-roader', while a Tipo-based full SUV will rival the Nissan Qashqai. The former is likely to be part of the new facelifted Tipo range due before the end of 2020, while the SUV is likely when the Tipo comes to be replaced. Both will be budget-priced.

#### **ENZO BREAKS ONLINE RECORD**

an online-only auction. The 2003 Enzo, described by auctioneer RM Sotheby's as "as-new", achieved \$2,640,000. One of 400 built, chassis 13303 had previously had only two owners and just 1250 miles on the clock. A 1985 Ferrari 288 GTO also sold for \$2,310,000 in the same sale.

#### **FERRARI TO FIELD WEC** & INDYCAR RACERS?

Mattia Binotto, boss of Ferrari's F1 team, has said that if the new F1 budget cap is too severe, "We would look at other competitions in addition to F1". Ferrari is looking at other major racing series to avoid making redundancies, he said, if the F1 budget cap drops below \$148million. Speculation has surrounded IndyCar and World Endurance Championship (WEC). IndyCar Series owner Roger Penske has confirmed that discussions have taken place with Ferrari over a possible 2022 IndyCar entry.

#### **GT4 TRANSFORMED INTO 'SAFARI' FERRARI**

A Ferrari Dino 308 GT4 modified to 'Safari' specification has been sold at auction. Originally sold in Nevada in 1975 as a road car with the rarely seen factory rear seat delete option, it was converted at the behest of a Californian enthusiast in 2018 to off-road 'Safari' spec. The \$26,000 transformation includes raised suspension. custom steel front bumper, caged rear bumper, glassfibre rear mudflaps and quad Hella driving lamps. The two-tone Berlinetta Boxer-style paint finish is supplemented by a satin black rear deck lid and window surround, while the grille vents are powdercoated. Custom Corsa Velocita 15-inch steel wheels are shod with Michelin XWX tires, and a CB radio with a whip antenna has been fitted.

Inside, the seats have been reupholstered using black leather and corduroy inserts, while aluminium pedals, Repa four-point harnesses, leather luggage straps and a fire extinguisher were added, RM Sotheby's sold the unique 308 for \$57,200.

#### FERRARI CHALLENGE UK SERIES RETURNS

A Ferrari Enzo has become most valuable car ever sold in With motor racing in the UK set to resume from 4 July, Brands Hatch has confirmed that it will host the delayed start of the Ferrari Challenge UK Series in July. The one-make series for Ferrari 488 Challenge racers starts on 25-26 July, featuring both configurations of the Kent circuit (Indy circuit on Saturday and GP circuit on Sunday). Donington Park will host the next round on 29-30 August, followed by Silverstone on 19-20 September. The season finale now moves to a new venue, Snetterton, on 9-10 October.