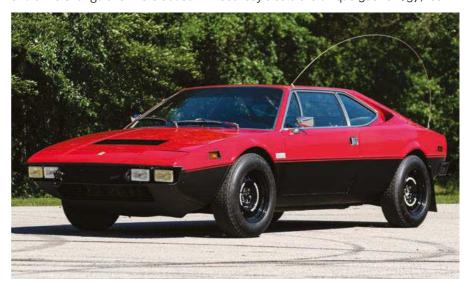

Alfa Romeo GTV Cup

53,854 miles. One owner for the last 16 years. GTV Cup number 79. Full service history and is completely original. Last serviced in September 2019 and had a new timing belt in September 2017. £11,995

Just completed a major service including cambelts, water pump and brakes. 127,598 miles. Price: £9,490

Alfa Romeo 147 V6 24V GTA