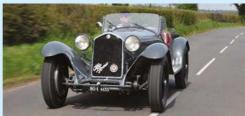

#### **BEST: 33 STRADALE**

Carlo Chiti of Autodelta designed a racing 1995cc V8 engine that effectively became his 'dowry' to Alfa Romeo when it subsumed Autodelta in 1966. The resulting Alfa 33/2 racer was a huge success, winning the Targa Florio, 1000km of Nürburgring, 24 Hours of Le Mans, Mugello and Imola.

It still seems astonishing that Alfa Romeo then made a road-going version, the 33 Stradale, in 1967. The tubular steel chassis was clothed in a body of sublime beauty by Franco Scaglione. Ultra-low at just 990mm tall, it beguiled design experts then, and

ever since. The top-hinged 'scissor' doors were a revelation, too.

This was the very definition of exotic at the time: a racer with the bare minimum of refinements. Since the body was made of plastic, weight was kept extremely low (just 700kg). The V8 in Stradale spec offered 230hp at 8800rpm from just 1995cc – one of the highest specific power outputs of any naturally aspirated V8 ever made. 160mph was possible.

The price was exorbitant at 9,750,000 lire (the Lamborghini Miura only cost 7,700,000 lire...) and of the 50 examples originally

planned, only 18 chassis were manufactured in the end. For that reason, we almost voted the Giulia Sprint GTA as our best Alfa of the 1960s but the almost-supernatural allure of the 33 Stradale proved irresistible.