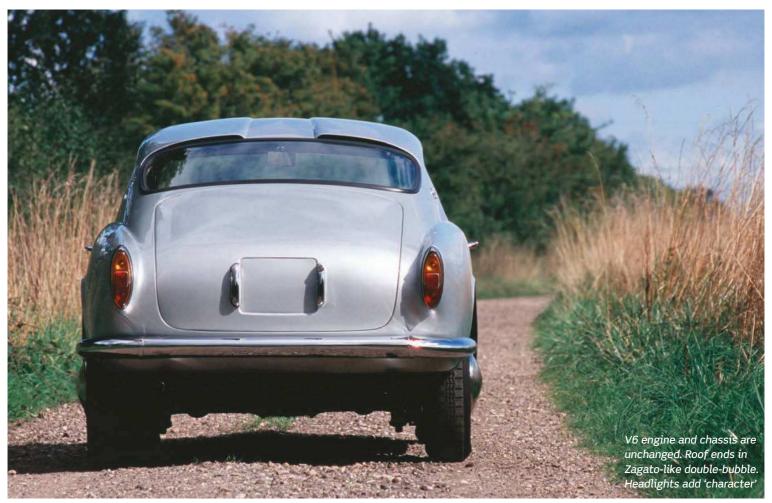

#### **BEST: 1900C SPRINT**

The 1940s is the decade that research and development forgot, for obvious reasons, so we're going to cheat a little and nominate a car that was being prepared in that decade, even if it didn't actually launch until 1951.

When the 1900 was being developed, Alfa Romeo made plans to offer its own sports models. It gave the contract to build the short-wheelbase 1900C Sprint 2+2 coupe to Carrozzeria Touring of Milan (Pinin Farina would also do longer four-seat 1900C Cabriolet and Coupe models for Alfa). Touring chief 'Cici' Anderloni's discerning eye for proportion was in full flow in this 1900 rebody, and matched its sporting intent perfectly.

Touring made good use of its patented 'Superleggera' principle of light aluminium panelling over a tubular steel frame. With 100hp initially (rising to 112hp in Super Sprint guise) but weighing only 1050kg, this was a very lively performer for its day. Touring made approximately 1500 examples of the 1900C Sprint, which are today widely appreciated, as evidenced by classic values north of £200,000.