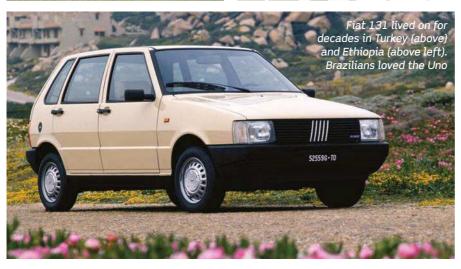

#### **BEST: 1900C SPRINT**

The 1940s is the decade that research and development forgot, for obvious reasons, so we're going to cheat a little and nominate a car that was being prepared in that decade, even if it didn't actually launch until 1951.

When the 1900 was being developed, Alfa Romeo made plans to offer its own sports models. It gave the contract to build the short-wheelbase 1900C Sprint 2+2 coupe to Carrozzeria Touring of Milan (Pinin Farina would also do longer four-seat 1900C Cabriolet and Coupe models for Alfa). Touring chief 'Cici' Anderloni's discerning eye for proportion was in full flow in this 1900 rebody, and matched its sporting intent perfectly.

Touring made good use of its patented 'Superleggera' principle of light aluminium panelling over a tubular steel frame. With 100hp initially (rising to 112hp in Super Sprint guise) but weighing only 1050kg, this was a very lively performer for its day. Touring made approximately 1500 examples of the 1900C Sprint, which are today widely appreciated, as evidenced by classic values north of £200,000.