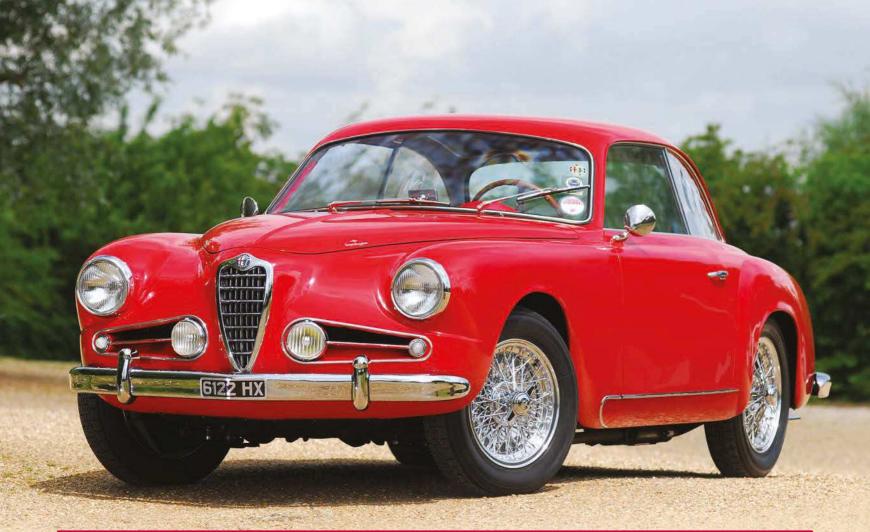

#### **BEST: 1900C SPRINT**

The 1940s is the decade that research and development forgot, for obvious reasons, so we're going to cheat a little and nominate a car that was being prepared in that decade, even if it didn't actually launch until 1951.

When the 1900 was being developed, Alfa Romeo made plans to offer its own sports models. It gave the contract to build the short-wheelbase 1900C Sprint 2+2 coupe to Carrozzeria Touring of Milan (Pinin Farina would also do longer four-seat 1900C Cabriolet and Coupe models for Alfa). Touring chief 'Cici' Anderloni's discerning eye for proportion was in full flow in this 1900 rebody, and matched its sporting intent perfectly.

Touring made good use of its patented 'Superleggera' principle of light aluminium panelling over a tubular steel frame. With 100hp initially (rising to 112hp in Super Sprint guise) but weighing only 1050kg, this was a very lively performer for its day. Touring made approximately 1500 examples of the 1900C Sprint, which are today widely appreciated, as evidenced by classic values north of £200,000.