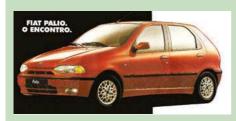

A successor to the Fiat Punto is in preparation, Fiat's boss Olivier François has revealed - its first new supermini since the Punto was axed in 2018. In an interview with Auto Express, François said: "We need a B-sector [supermini]. It's not a mystery. That project has been postponed continuously. Now it is under development. But it would be premature to speak of this model. We will have a B-sector, for sure."

With the proposed PSA merger due to happen later this year, the CMP platform that underpins the Peugeot 208 and Vauxhall Corsa would be a natural starting point, but nothing has been confirmed.

François also says that the Fiat Tipo range will be expanded to include a Tipo Cross 'soft-roader', while a Tipo-based full SUV will rival the Nissan Qashqai. The former is likely to be part of the new facelifted Tipo range due before the end of 2020, while the SUV is likely when the Tipo comes to be replaced. Both will be budget-priced.