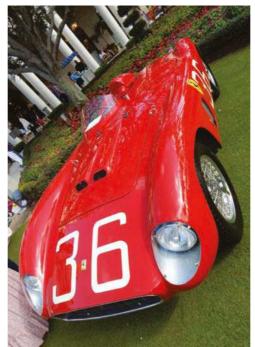

#### **BEST: 33 STRADALE**

Carlo Chiti of Autodelta designed a racing 1995cc V8 engine that effectively became his 'dowry' to Alfa Romeo when it subsumed Autodelta in 1966. The resulting Alfa 33/2 racer was a huge success, winning the Targa Florio, 1000km of Nürburgring, 24 Hours of Le Mans, Mugello and Imola.

It still seems astonishing that Alfa Romeo then made a road-going version, the 33 Stradale, in 1967. The tubular steel chassis was clothed in a body of sublime beauty by Franco Scaglione. Ultra-low at just 990mm tall, it beguiled design experts then, and

ever since. The top-hinged 'scissor' doors were a revelation, too.

This was the very definition of exotic at the time: a racer with the bare minimum of refinements. Since the body was made of plastic, weight was kept extremely low (just 700kg). The V8 in Stradale spec offered 230hp at 8800rpm from just 1995cc – one of the highest specific power outputs of any naturally aspirated V8 ever made. 160mph was possible.

The price was exorbitant at 9,750,000 lire (the Lamborghini Miura only cost 7,700,000 lire...) and of the 50 examples originally

planned, only 18 chassis were manufactured in the end. For that reason, we almost voted the Giulia Sprint GTA as our best Alfa of the 1960s but the almost-supernatural allure of the 33 Stradale proved irresistible.