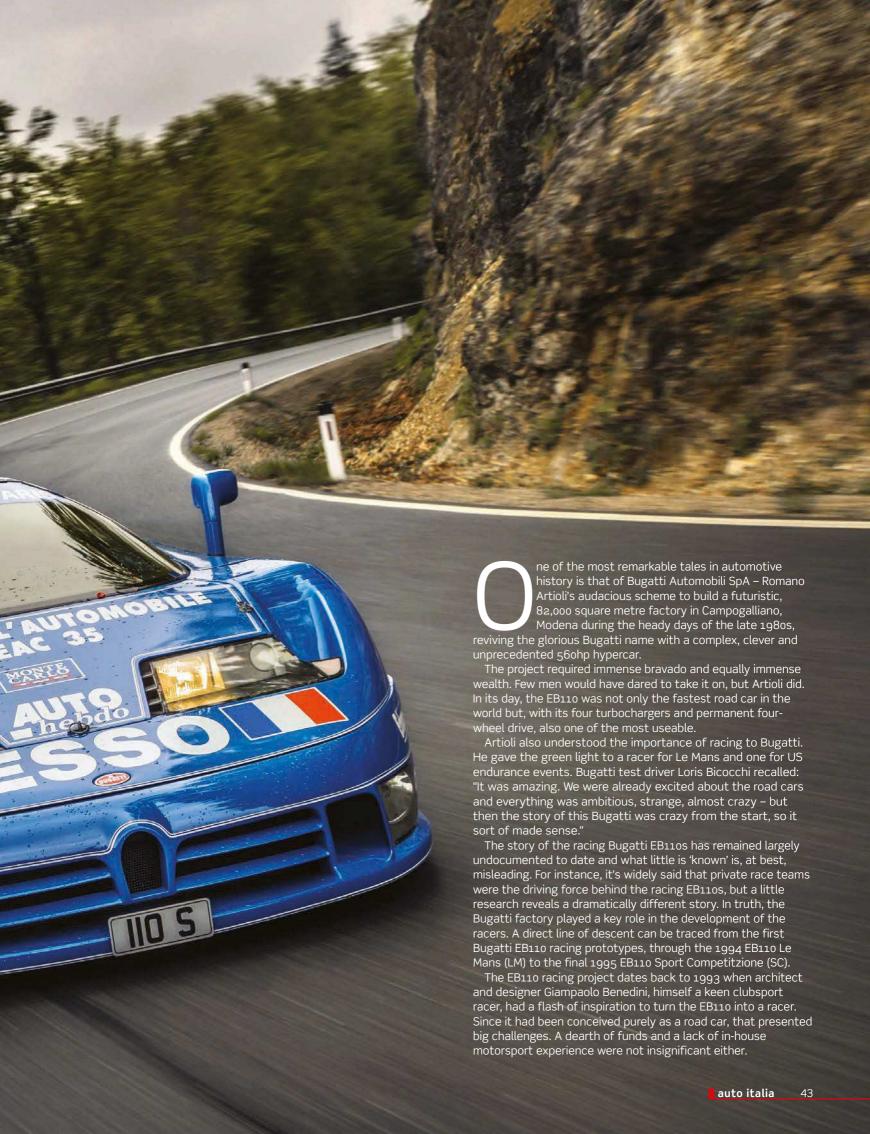

#### **FEATURES**

- ALFA ROMEO GIULIA GTA & GTAM
  We interview the man behind Alfa's 'Monster'
- **18** ALFA ROMEO AT 110

  Our picks of the best Alfas from each decade
- 32 THE FERRARI COLLECTOR
  Inside the incredible collection of Michal Korecký
- **42** BUGATTI EB110 RACERS
  Driving the Le Mans and IMSA Bugattis
- TALIAN SURVIVORS

Happy birthday, Alfa, you're now 110 years old. Which models do we think are the best and most significant road-going Alfas of each of those eleven decades?

Story by Auto Italia staff
Photography by Michael Ward

ot many car marques are as old as Alfa Romeo. Indeed, among Italian makes, only Fiat and Lancia are older than 110 years. Formed on 24 June 1910 out of the ashes of the Italian branch of the French Darracq marque, the Milan-based enterprise was initially called Anonima Lombarda Fabbrica Automobili (ALFA). The seminal Alfa Romeo name only arrived in 1915 when financier Nicola Romeo acquired all the company's assets, renaming it Alfa Romeo.

But hey, we're not here for a dry company history. We're here to celebrate the beating heart of what is one of the world's best known and best loved car names. So what is it that makes an Alfa an Alfa? Alfa's post-war chief engineer, Orazio Satta, once said that Alfas were "a kind of affliction" – most readers will understand what he means. It's down to many things, of course. Racing success is one, from dominating the Mille Miglia and Le Mans, to triumphs in the early days of Formula One Grand Prix championship, to conquering Touring Cars with the 155. The list is too long to begin to recount.