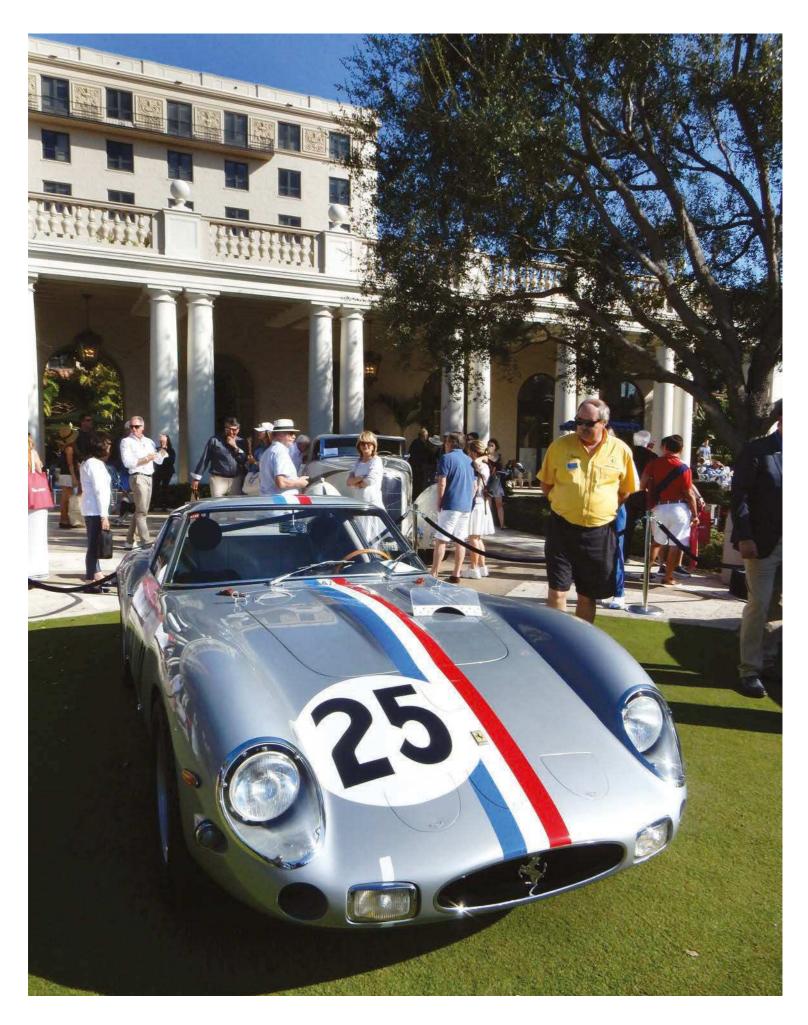

WPI Motorsport returns to GT<sub>3</sub> as an official Lamborghini Squadra Corse supported team, with owner Michael Igoe partnering with factory drivers Franck Perera and Dennis Lund. *Auto Italia* Championship veteran and 2019 GT Cup Ferrari 488 driver, John Seale, whose Huracán is prepared by JMH Auto, will alternate with Adam Hatfield and Jordan Witt as his second drivers.

Barwell Motorsport will also campaign their cars in the GT World Challenge Europe Endurance Cup in an 11-make, 51-car field, including five other Huracáns and five Ferrari 488s, three of which are fielded by WEC and Le Mans champions, AF Corse. *Mike Rysiecki* 