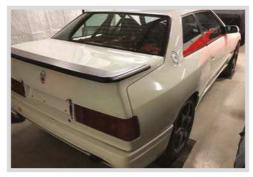

## Mostro Maestro

THE OFF-GRID SKUNK TEAM THAT CREATED THE NEW GIULIA GTA NICKNAMED IT 'MOSTRO' - THE MONSTER. WE INTERVIEW PROJECT HEAD, FABIO MIGLIAVACCA, TO FIND OUT WHY

Interview by Chris Rees

We tried to figure out how to use the GTA badge without wasting its value \*\*\*