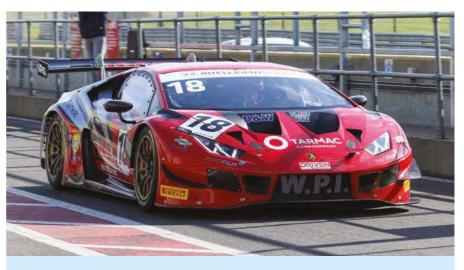

#### **NEW BRITISH GT CHAMPIONSHIP DATES**

The 2020 British GT Championship will feature nine races at six events in a revised calendar. Oulton Park is the season-opener with two sprint races on 1-2 August – almost four months later than originally planned. The Silverstone 500 finale event will be on 7-8 November.

Four Lamborghini Huracán Evos are set to compete in GT3. *Auto Italia* readers will recognise Barwell Motorsport's entry for championship regulars Adam Balon and Phil Keen. The Black Bull Scotch Whisky car, which delighted the crowds at last October's *Auto Italia* Brooklands Motorsport Day, will be driven by Sandy Mitchell and Rob Collard.

WPI Motorsport returns to GT<sub>3</sub> as an official Lamborghini Squadra Corse supported team, with owner Michael Igoe partnering with factory drivers Franck Perera and Dennis Lund. *Auto Italia* Championship veteran and 2019 GT Cup Ferrari 488 driver, John Seale, whose Huracán is prepared by JMH Auto, will alternate with Adam Hatfield and Jordan Witt as his second drivers.

Barwell Motorsport will also campaign their cars in the GT World Challenge Europe Endurance Cup in an 11-make, 51-car field, including five other Huracáns and five Ferrari 488s, three of which are fielded by WEC and Le Mans champions, AF Corse. *Mike Rysiecki* 

#### 2020 BRITISH GT CALENDAR

Aug 1-2 – Oulton Park Aug 15-16 – Donington Park Aug 29-30 – Brands Hatch Sep 19-20 – Donington Park Oct 3-4 – Snetterton Nov 7-8 – Silverstone 500

Images: Leigh Jones

- Service & Repairs for all Alfa Romeos
  - 4C Upgrades & Modifications
    - Online Parts Shop
  - Restoration of all Classic Alfas
    - Genuine Parts