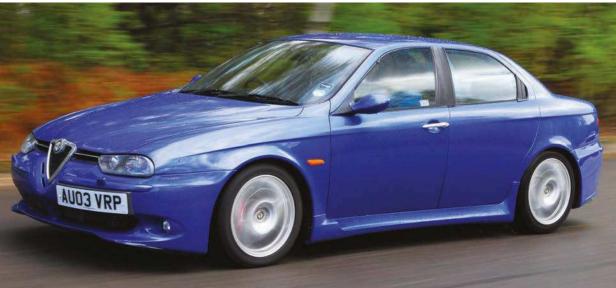

#### **MOST SIGNIFICANT: 156**

It's hard to recall just what a big deal the 156 was when it came out. It kept Alfa Romeo as a volume player in the burgeoning premium saloon market, up against talented rivals like the Audi A4 and BMW 3 Series. The fact that road test after road test declared the Alfa the best in its class was remarkable. The 156 duly won the European Car of the Year award in 1998.

It certainly helped the 156's cause that it looked so good, thanks to Alfa Centro Stile (under chief designer, Walter de Silva).

#### **ALFA ROMEO AT 110**

It was better put together than some of Alfa's contemporary products and it had immense showroom appeal. In its 10-year lifespan up until 2007, some 674,111 examples were sold – a big success. The 156 floorpan even lived on underneath the stylish Alfa GT until 2010. Notwithstanding the 156's niggling faults, it remains a much-loved saloon among Alfa fans, especially in 3.2-litre GTA guise.