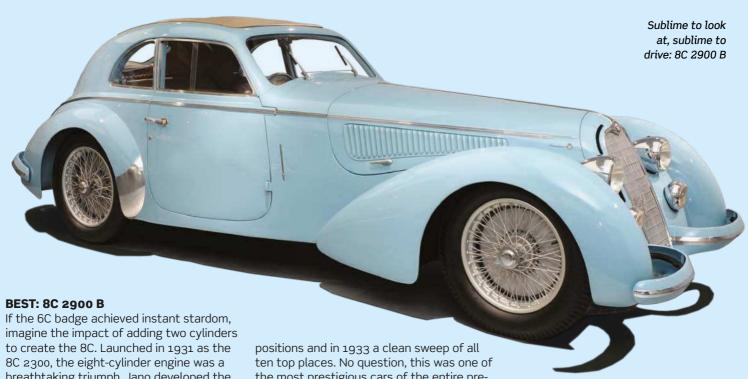

#### 1930-1940: THE GLORY YEARS

breathtaking triumph. Jano developed the 8C by boring it out to a capacity of 2600, closely followed by the 2900 which, in 2900 B spec from 1935, probably ranked as the fastest road car in the world. Twin superchargers resulted in an incredible 18ohp (22ohp in race tune).

Some of the bodywork created by Zagato and Touring on the 8C chassis was beguiling - many experts rank the 1930s 8C as the most beautiful car of all time. Just look at the pale blue coupe on display at the museum in Arese for proof...

The 8C followed in the 6C's footsteps by winning all the major racing events of the world, including the Le Mans 24 Hours in its debut year, then the Mille Miglia, Targa Florio concerned the and Italian Grand Prix. Indeed, in 1932 Alfas

the most prestigious cars of the entire prewar era.