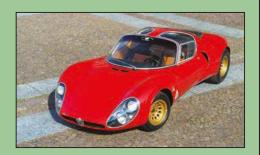

#### **BEST: 33 STRADALE**

Carlo Chiti of Autodelta designed a racing 1995cc V8 engine that effectively became his 'dowry' to Alfa Romeo when it subsumed Autodelta in 1966. The resulting Alfa 33/2 racer was a huge success, winning the Targa Florio, 1000km of Nürburgring, 24 Hours of Le Mans, Mugello and Imola.

It still seems astonishing that Alfa Romeo then made a road-going version, the 33 Stradale, in 1967. The tubular steel chassis was clothed in a body of sublime beauty by Franco Scaglione. Ultra-low at just 990mm tall, it beguiled design experts then, and

ever since. The top-hinged 'scissor' doors were a revelation, too.

This was the very definition of exotic at the time: a racer with the bare minimum of refinements. Since the body was made of plastic, weight was kept extremely low (just 700kg). The V8 in Stradale spec offered 230hp at 8800rpm from just 1995cc – one of the highest specific power outputs of any naturally aspirated V8 ever made. 160mph was possible.

The price was exorbitant at 9,750,000 lire (the Lamborghini Miura only cost 7,700,000 lire...) and of the 50 examples originally

planned, only 18 chassis were manufactured in the end. For that reason, we almost voted the Giulia Sprint GTA as our best Alfa of the 1960s but the almost-supernatural allure of the 33 Stradale proved irresistible.