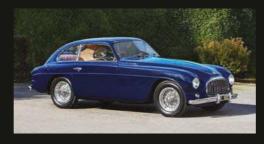

#### **BEST: 1900C SPRINT**

The 1940s is the decade that research and development forgot, for obvious reasons, so we're going to cheat a little and nominate a car that was being prepared in that decade, even if it didn't actually launch until 1951.

When the 1900 was being developed, Alfa Romeo made plans to offer its own sports models. It gave the contract to build the short-wheelbase 1900C Sprint 2+2 coupe to Carrozzeria Touring of Milan (Pinin Farina would also do longer four-seat 1900C Cabriolet and Coupe models for Alfa). Touring chief 'Cici' Anderloni's discerning eye for proportion was in full flow in this 1900 rebody, and matched its sporting intent perfectly.

Touring made good use of its patented 'Superleggera' principle of light aluminium panelling over a tubular steel frame. With 100hp initially (rising to 112hp in Super Sprint guise) but weighing only 1050kg, this was a very lively performer for its day. Touring made approximately 1500 examples of the 1900C Sprint, which are today widely appreciated, as evidenced by classic values north of £200,000.