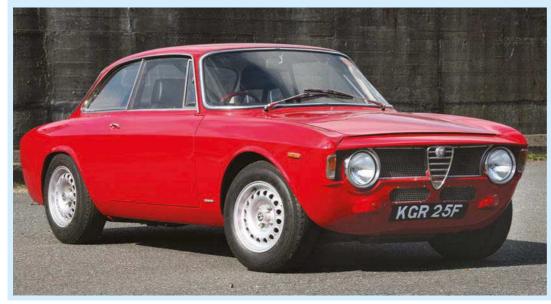

#### MOST SIGNIFICANT: GIULIA SPRINT GT

The Tipo 105 Giulia, launched in June 1962, remains for many Alfa fans the very heart of the marque. The family of models it gave birth to – Berlina, Spider, Junior Zagato and GT coupe – was extraordinarily diverse and long-lived at over 30 years (the 105 era only came to an end in 1994 when the Spider

was retired).

Having to vote for only one model as the most significant, we're singling out the Giulia Sprint GT. Designed by a young Giorgetto Giugiaro in 1960, it had perfect proportions, clean lines and a sublime sense of integration.

Its shortened wheelbase gave it excellent handling. Its twin-cam engine was perfect in this home. And in GTA form, it was a race winner par excellence.

One other nugget of significance: the Giulia Sprint was very first car assembled at Alfa's new Arese plant, where it was made in huge quantities. From 1963 to 1976, a total of 225,215 were built – one of the most successful two-door cars of the decade.