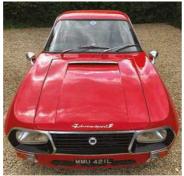

Just completed a major service including cambelts, water pump and brakes. 127,598 miles. Price: £9,490

Alfa Romeo 147 V6 24V GTA