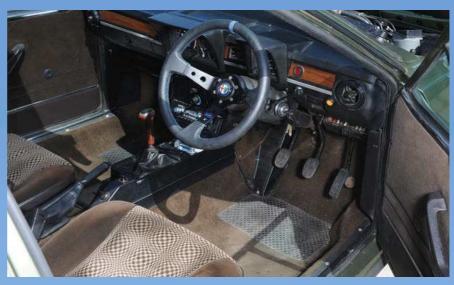

#### **GREEN DEVIL**

Richard Melvin's name is very well known in Alfa circles, particularly racing circles. Working alongside Chris Snowden of CS Racing, he is, however, equally adept at

Here is Richard's splendid GTV 6, a South African 2.5 that now lives in the UK. It's a 1982 car, making it one of the first 250 built in South Africa. "I bought it on eBay advertised as a car with no engine," says Richard. "But it turned out the engine was in fact present, just smoking, and there was even a second 2.5 V6 with the car, plus a load of EB Spares parts. It was a bargain, even though the suspension was knackered.

"There was rust but it was not in the usual places because it's an African car. I had to replace the lower chassis rails, for instance, but the body panels were all good. The interior was superb – there were even plastic covers still on the rear seats!"

Richard admits he did think about fitting a 3.o-litre engine, but in the end he stuck with the original 2.5 V6 and gearbox. After some work, it's working fine and remains all standard. The exhaust is far from standard, though: it's a prototype system built by Kevin Abigail at EB Spares and sits very low. Also low is the exhaust note: a deep, basso profundo that sounds just wonderful. Alfetta gearboxes tend to be awkward things but this one feels fine, even if the clutch pedal bite point is high.

The wheels are highly distinctive Compomotive TH

replicas, which are available through CSR. These rallylook classics are available in a range of sizes but Richard chose 7x15s as they work best on a road car and give more suitable gearing than 16-inch wheels. They're shod with Vredestein Giugiaro tyres – very fitting considering the Italdesign maestro styled the Alfetta GT – in a low-profile 195/50 size.

The suspension replicates Group A set-up, which is more supple than a balls-out race spec – effectively a racing spec calmed down for road use. The full CS Racing system uses Quantum Zero adjustable monotube dampers specially valved to CSR's own spec, and 30mm torsion bars with Autodelta adjustment (a copy of the original system). The front anti-roll bar is also made by CSR, inspired by the Luigi Racing adjustable item, which is hollow with aluminium blades to make it very light and very stiff. At the rear is an SZ style ball joint with solid Watts links (making it much tighter) plus stiffer, height-adjustable springs.

Cosmetically it's all standard. The green paint is an official, original colour and the bump strips are South African spec. The interior, too, is original and unique to the South African market, with incredible Porsche 928-style chequered brown seat fabric. The dashboard is the early 'split' type with the rev counter ahead of the driver and the speedo offset; an OMP deep-dish steering wheel really sets it off well. Like Johnny's car, there's air con but it's yet to be fitted. One peculiarity of this African car is its driver's footrest, apparently designed to cope better with the bumpy local roads.