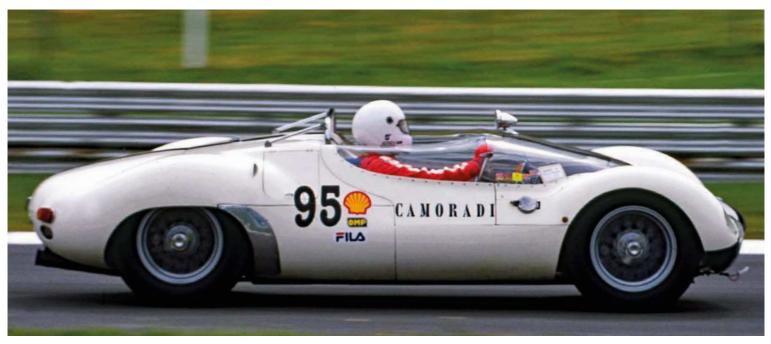

# SWEET SHORT

This short wheelbase 250 GT stormed Le Mans, the Nürburgring and many other great European circuits. We tell the remarkable story of chassis 2689GT

Story by Richard Heseltine Photography by ted7.com

ver time, certain words lose their potency through misuse or overuse. The words 'legend' and 'icon' are among their number in the modern age. However, the Ferrari 250 GT Berlinetta (aka the Short Wheelbase or SWB) was – and remains – a legend in motor racing lore and an icon in the marque's compelling backstory. Its status as one of the greatest GT cars ever to turn a wheel was cemented while it was still winning in the FIA's Grand Touring World Championship and elsewhere.

Nothing has changed in the meantime. If anything, its standing has been amplified.

The car pictured here, chassis 2689GT, is a SEFAC 'Hot Rod' edition (SEFAC standing for Società Esercizio Fabbriche Automobili e Corse, the name under which the Ferrari company was publicly incorporated in 1960). Only a handful of SWBs were built to 'Comp/61' specification, complete with Rizla-thin aluminium coachwork and assorted engine mods. Some sources claim as few as eight were made. It enjoyed a relatively slender competition career in period, but it was a stellar one nonetheless. Acquired new by textile magnate and gentleman driver, Pierre Noblet, and also steered by industrialist (and future works Ferrari star) Jean Guichet, its third place finish in the 1961 Le Mans 24 Hours – its maiden race – was merely the opening salvo.