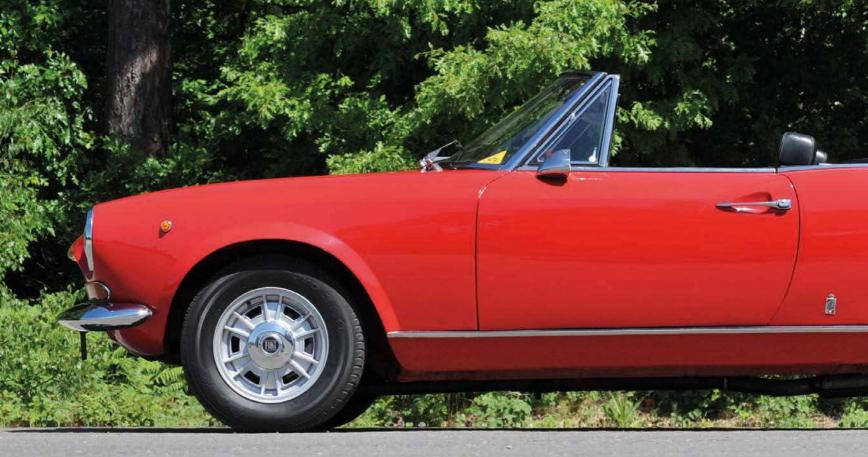

#### **SPORTY SPIDER**

Michael Cobelli owns one of the nicest and rarest 124 Spiders in the UK: a 1973 European-spec, chrome bumper 1800 (CS1). Build numbers of this model are disputed but the most popular opinion is that just 778 were built. From 1974 to 1978, every CS1 (over 16,000 of them) was built to US spec, fitted with front and rear wing indicator repeaters, impact bumpers and down-rated engines.

This Spider originally hailed from the Veneto region of Italy and was painted black from the factory, the former body colour being evident in the engine compartment. Somewhere along the line it has acquired Lancia seats, which don't look at all out of place. It also has a smaller, thicker steering wheel than standard, which is certainly more confidence-inspiring than the thin-rimmed OE item.

Starting the car is more determined than the 124 Coupe, mainly due to later models having an electric fuel pump to prime the carbs on start-up. The steering feels slightly stiffer than I remember and I suspect that the steering box might have been over-adjusted. In any event, this didn't affect my enjoyment of the car. The shorter wheelbase makes the Spider more nimble than the Coupe. The whole car feels taut and the suspension is well damped. Pininfarina's build quality is such that scuttle shake is barely noticeable, even after 47 years of driving. The engine is well sorted with a smooth power delivery and no flat spots or hesitation. Clearly this engine wants to go and has plenty of revs in reserve beyond the mid range.