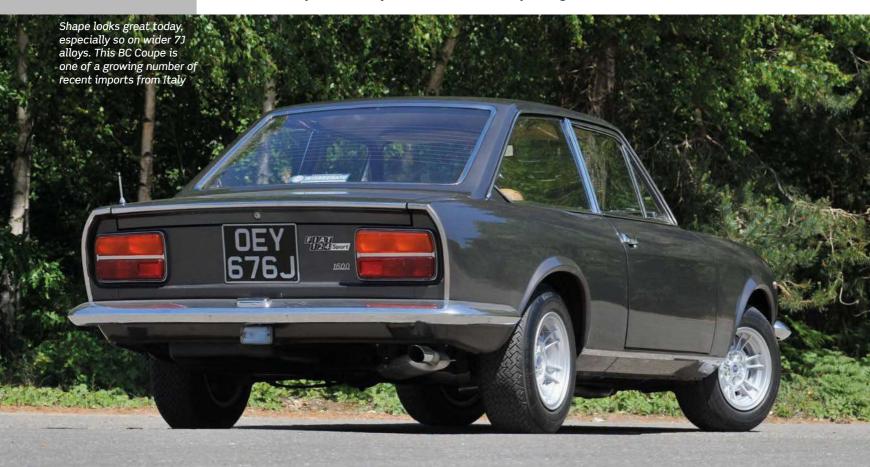

## **CLASSY COUPE**

Alex Jupe's 1971 second series (BC1) 1608cc Coupe is a superb example, one of quite a few low-mileage, excellent condition examples being imported from Italy in recent times. All three series of 124 Coupes (AC, BC and CC) remain highly underrated as classic car choices. While the 124 Spider was never officially sold in the UK, the Coupe was. Sadly the vast majority of UK cars succumbed to corrosion, exacerbated by salted winter roads. Many were scrapped or reduced to a source of spares because the cost of restoration far exceeded the value of the car. Now that more Italianmarket cars are becoming available, prospective owners can buy excellent, unmolested examples for half the price of an average Alfa Romeo 1750 GTV.

Alex Jupe's car hails from the sunny Sicilian capital of Palermo. It has had its original paint refreshed and the interior is original. Italian owners are renowned for keeping their cars in original condition (including colour); indeed modified cars – except for competition use – are illegal in Italy. Quite why such a wonderful car as this has seen such little use in over 40 years is a mystery, but Alex's find is showing just 35,000km, which, when looking at the superb interior, seems genuine (although it must be noted that 124 odometers only display five figures).

One departure from originality is Alex's replacement of the 4.5J x 13 magnesium wheels with wider 7J x 13 reproduction Cromodora alloys. 124 Coupes have always looked under-wheeled and the 7Js fill the wheel arches nicely without looking 'boy racer'. This is sensible because old magnesium wheels do corrode and are not repairable safely.