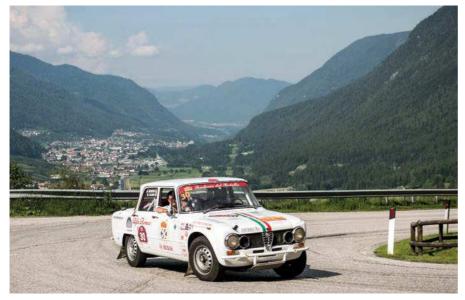

## Special Offers

355 & 360 Rear Challenge grilles in stock!! Call now to guarantee....Selling very very fast!!! Carbon kick plates for your 355...Great choice! TUV certified aluminium wheel spacers available for following applications: Testarossa, 328, 348, 355, 360, 456, 550/575. Available in numerous track sizes and with longer chrome bolts if required.