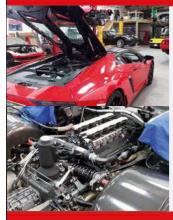

The drivetrain comes from an Alfa 75 3.0 V6, not just the 3.0-litre V6 engine but the transaxle too. The engine bay looks like it's brand new. In fact, much of it is: a combination of reconditioned and new parts went into the rebuild, with standards the same as you'd expect of a Ferrari restoration. It's got gas-flowed heads, mild fast road cams and SZ-spec pistons with a 10:1 compression ratio. The radiator is original but recored by Alex Jupe. Some modern bits have been used, mostly in an effort to maximise reliability. New plastic trim parts are very hard to find so have been repainted using Alfa Romeo paint codes.

In its current spec, it's probably producing around 200-210hp. I'd say performance is on a par with my Alfa SZ, and it even sounds a bit like it thanks to the exhaust system consisting of a tubular manifold,