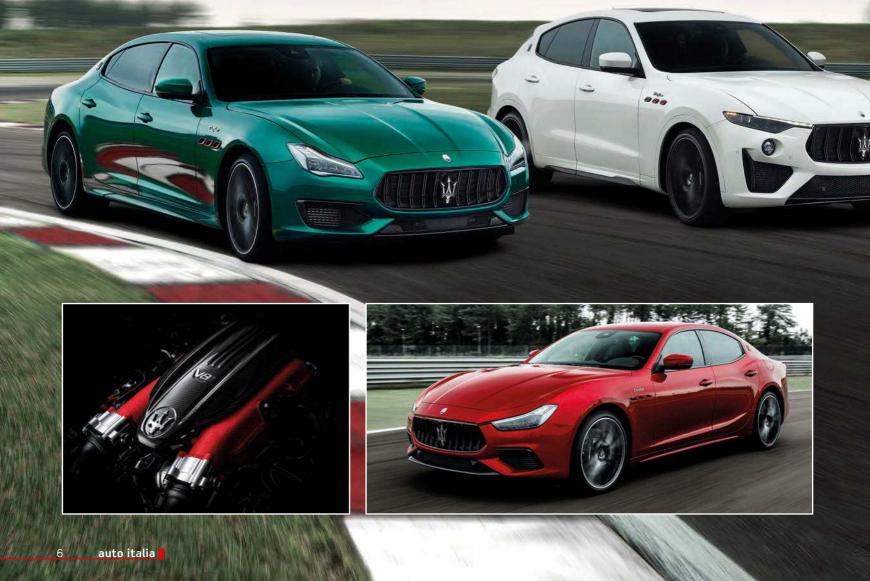

## Maserati's Trofeo Saloons Break 202mph

aserati has extended its V8powered Trofeo range to three models, as new highperformance versions of the Ghibli and Quattroporte join

the existing Levante Trofeo. The 580hp Ferrari-derived twin-turbo 3.8litre petrol V8 engine can now be ordered in Maserati's four-door saloon car ranges. Bearing 'Trofeo' badges, both the Ghibli and Quattroporte are now capable of a top speed in excess of 202mph – which makes these the fastest regular Maserati production models ever made. The Ghibli Trofeo can do o-62mph in just 4.3 seconds, while the Quattroporte Trofeo takes o.2sec more. Power is transmitted via a ZF eight-speed automatic gearbox to the rear wheels, in contrast to the Levante Trofeo, launched in the UK last year, which is four-wheel drive.

Styling upgrades for the Trofeo saloons distinguish them from the rest of the range, as well as improving aerodynamics and cooling. The front lower splitter, blades in the front air intakes and rear diffuser are all made of high-gloss carbonfibre.

The Ghibli features two extra air vents on the bonnet. Larger 21-inch alloy wheels are also new. As part of a MY2021 refresh, there are also new 'boomerang' rear light clusters, new front grilles and additional carbonfibre inserts.

Inside is a sportier trim treatment and leather sports seats featuring the Trofeo name alongside the Trident. Maserati's latest infotainment system is controlled via a larger touchscreen (10.1in versus 8.4in).

The Ghibli and Quattroporte Trofeo can be ordered now, priced at £103,890 and £126,890 respectively. The existing Levante Trofeo costs from £124,940.