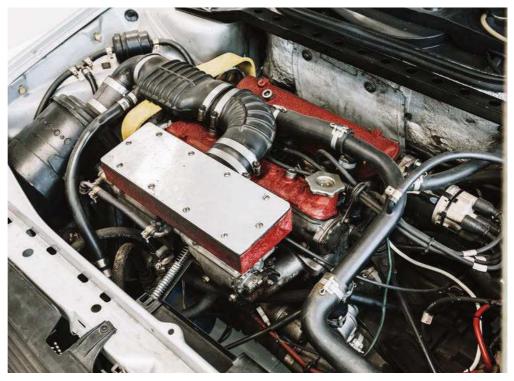

The drivetrain comes from an Alfa 75 3.0 V6, not just the 3.0-litre V6 engine but the transaxle too. The engine bay looks like it's brand new. In fact, much of it is: a combination of reconditioned and new parts went into the rebuild, with standards the same as you'd expect of a Ferrari restoration. It's got gas-flowed heads, mild fast road cams and SZ-spec pistons with a 10:1 compression ratio. The radiator is original but recored by Alex Jupe. Some modern bits have been used, mostly in an effort to maximise reliability. New plastic trim parts are very hard to find so have been repainted using Alfa Romeo paint codes.

In its current spec, it's probably producing around 200-210hp. I'd say performance is on a par with my Alfa SZ, and it even sounds a bit like it thanks to the exhaust system consisting of a tubular manifold,