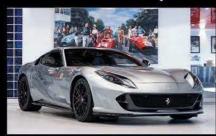

#### 2019 Ferrari 812 Superfast

U.K. Supplied, Grigio Titanio over Nero, Highly specified, Extensive carbon fibre options, 4,950 miles

£244,950