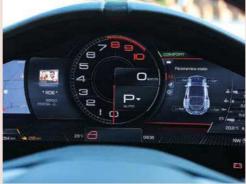

OK, what about this new digital dash? The curved screen in front of you is taken pretty much direct from the SFgo Stradale and it's both big (16 inches across) and superbly

## FERRARI ROMA

clear. You can press buttons on the steering wheel to change the info displayed, including a 'View Max' button that morphs the display to 'full-screen', emphasising the sat nav or rev counter, for instance. The additional 8.4inch central display shows air conditioning, audio and sat nav info but for me its upright shape looks a little bit like an afterthought,