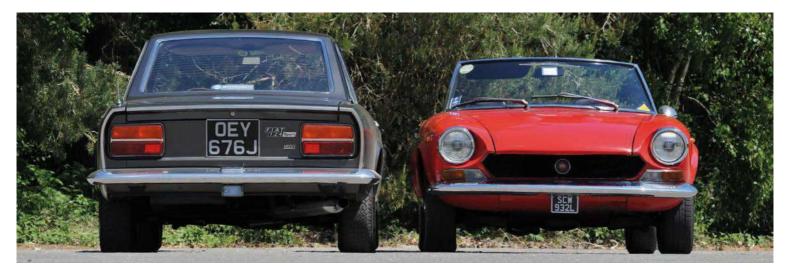

# TWIN CAN TWINS

We reckon this sporty Fiat 124 twin cam pairing represents the sweet spot in the respective histories of each model. But why exactly?

Story by Phil Ward Photography by Michael Ward

iat's boxy 124 saloon, introduced in 1966, was a huge sales success. Even more than that, it became an icon, an accolade deriving from Turin's genius in selling manufacturing rights across the globe to countries like Russia, India, Spain, Bulgaria, Turkey, Korea and Egypt. The very

The two cars in this feature are both examples representing what we reckon are the ideal

specifications among the wide choice of derivatives on the market. While it is a fact that the majority of Spiders currently available are imported US versions, they are all compromised to some degree, both in terms of performance and aesthetics. European Spiders and Coupes are the most desirable on both counts but are harder to find. The saving grace for both versions is the current availability of Europeanspecification original and aftermarket performance parts, so that any US import can be readily uprated.