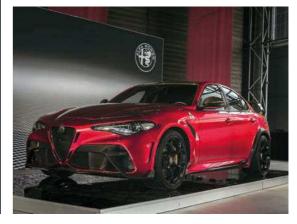

So how on earth do you make them better? Well, Alfa has kind of answered that one already with the fabulous Giulia GTA and GTAm (see separate panel), but since these very special limited editions retail for well north of £150k, most buyers will be looking at what Alfa is doing with the regular Quadrifoglios.

#### **GIULIA GTAm**

Present at the UK MY2020 launch was the Giulia GTAm, Alfa's very special 500-strong limited edition. While it was strictly a static display (boohoo), it was nevertheless great to have a paw around this mighty machine in the flesh, in particular to soak up the two-seat cabin with its rollcage, race seats and harnesses. Weight is down by 100kg thanks to things like Lexan windows and thinner glass. Power is also up by 30hp to 540hp courtesy of mechanical changes and a specific Akrapovič exhaust, which means o-62mph takes 3.6 seconds, 0.3sec less than the Q. Handling should also be improved by a wider track and new 20in centre-lock wheels. Wheelarch extensions form part of a Sauber aero kit including a new front splitter, side skirts and a big adjustable rear spoiler. Carbon-ceramic brakes with gold callipers are standard, too. You'll need to save up though: the price is all of £160,000. The first ones will arrive in the UK in the summer of 2021.