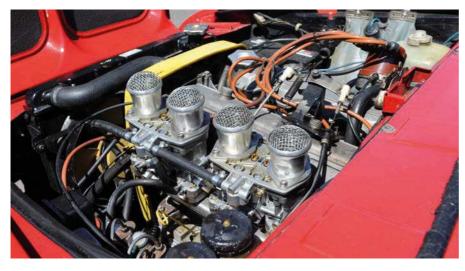

## **CLASSY COUPE**

Alex Jupe's 1971 second series (BC1) 1608cc Coupe is a superb example, one of quite a few low-mileage, excellent condition examples being imported from Italy in recent times. All three series of 124 Coupes (AC, BC and CC) remain highly underrated as classic car choices. While the 124 Spider was never officially sold in the UK, the Coupe was. Sadly the vast majority of UK cars succumbed to corrosion, exacerbated by salted winter roads. Many were scrapped or reduced to a source of spares because the cost of restoration far exceeded the value of the car. Now that more Italianmarket cars are becoming available, prospective owners can buy excellent, unmolested examples for half the price of an average Alfa Romeo 1750 GTV.

The BC Coupe was available in two versions, one with the gohp 1438cc twin cam and a single carb, the other a 110hp 1608cc with twin carbs. The Spider (BS) equivalent had the same choices, although the

bespoilered US version had only a single carb. Twin cam tuning guru Guy Croft regards the 1608 engine as the ideal production specification. The all-square bore and stroke of 80mm x 80mm offers both strong torque and a free-revving nature, while the twin carbs and longoverlap cams provide top-end sparkle. Guy reckons that this set-up has only been bettered in Fiat twin cam history by the 1585cc Strada 105TC.

Alex Jupe's car hails from the sunny Sicilian capital of Palermo. It has had its original paint refreshed and the interior is original. Italian owners are renowned for keeping their cars in original condition (including colour); indeed modified cars – except for competition use – are illegal in Italy. Quite why such a wonderful car as this has seen such little use in over 40 years is a mystery, but Alex's find is showing just 35,000km, which, when looking at the superb interior, seems genuine (although it must be noted that 124 odometers only display five figures).

One departure from originality is Alex's replacement of the 4.5J x 13 magnesium wheels with wider 7J x 13 reproduction Cromodora alloys. 124 Coupes have always looked under-wheeled and the 7Js fill the wheel arches nicely without looking 'boy racer'. This is sensible because old magnesium wheels do corrode and are not repairable safely.