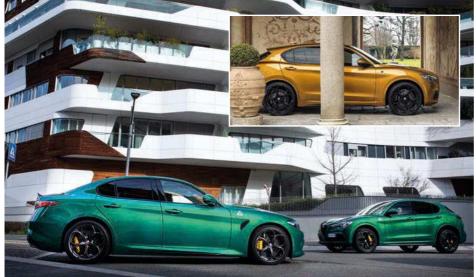

# MODS THAT ROCK

The restomod scene has now well and truly arrived with the Alfetta GTV, as these two seriously talented modified coupes prove. We take a track test in both

Story by Chris Rees Photography by Michael Ward

What happened with the Giulia GT is undoubtedly the template for the two cars we see on these pages: the Giulia GT's successor, the Tipo 116 Alfetta GTV. Of course, the Alfetta-based coupe achieved 'everyday classic' status some time ago, and if you want a nice example today you'll be paying a pretty penny. But how well does the more radical restomod approach work with the Alfetta? Here's the full, intriguing story of two superbly modified machines.

Johnny Horsfield designs boats for a living, but his original training was as a car designer, which may explain his predilection for design classics in the automotive world. He's a serial Italian car owner, his stable including a Fiat 130 Coupe, Fiat X1/9, Alfa 75 3.0 V6 Veloce and Alfa 4C. We've seen Johnny before in *Auto Italia* magazine: he also owns a spectacular Alfetta GTV racer with a rainbow livery that replicates the 1970s 'Telefunken' South African Touring Car look (see our November 2019 issue).

"I used to have an Alfetta GTV when I was 23 years old, having owned Suds and a 33 before that," says Johnny. "I then went German for a long while but around four years ago, my passion for Alfa Romeo was reignited. I always loved the Alfetta GT shape, it's really my era. I saw Alex Jupe's stuff and decided I wanted the best GTV I could have. The idea was to make the ultimate fast road spec version – my dream GTV 6."

Alex Jupe Motorsport was duly tasked with the restoration and modification process. What the team down in Chichester, Sussex has done is nothing short of a marvel. This car represents, by some margin, the most extensive, and expensive, build on an Alfetta GTV yet – a nut-and-bolt job from every angle. As an indication of the work involved, the whole process took