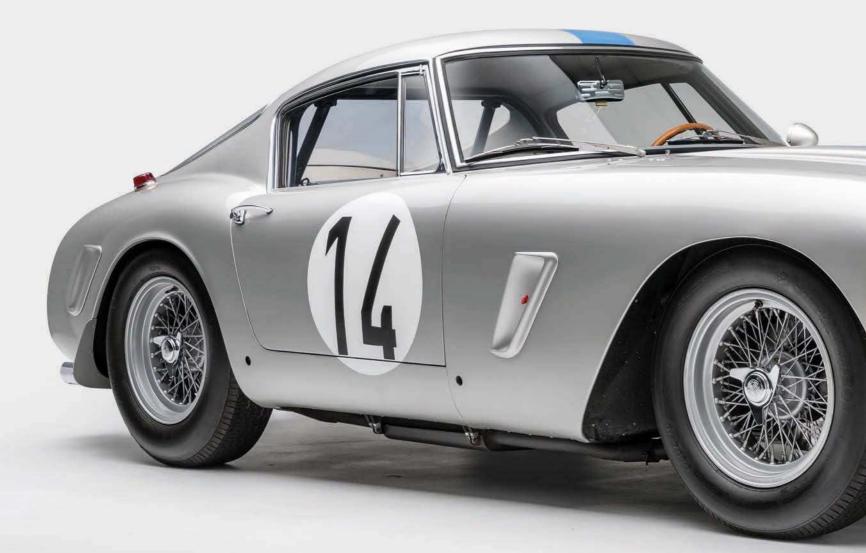

# SWEET SHORT

This short wheelbase 250 GT stormed Le Mans, the Nürburgring and many other great European circuits. We tell the remarkable story of chassis 2689GT

Story by Richard Heseltine Photography by ted7.com

ver time, certain words lose their potency through misuse or overuse. The words 'legend' and 'icon' are among their number in the modern age. However, the Ferrari 250 GT Berlinetta (aka the Short Wheelbase or SWB) was – and remains – a legend in motor racing lore and an icon in the marque's compelling backstory. Its status as one of the greatest GT cars ever to turn a wheel was cemented while it was still winning in the FIA's Grand Touring World Championship and elsewhere.

Nothing has changed in the meantime. If anything, its standing has been amplified.

The car pictured here, chassis 2689GT, is a SEFAC 'Hot Rod' edition (SEFAC standing for Società Esercizio Fabbriche Automobili e Corse, the name under which the Ferrari company was publicly incorporated in 1960). Only a handful of SWBs were built to 'Comp/61' specification, complete with Rizla-thin aluminium coachwork and assorted engine mods. Some sources claim as few as eight were made. It enjoyed a relatively slender competition career in period, but it was a stellar one nonetheless. Acquired new by textile magnate and gentleman driver, Pierre Noblet, and also steered by industrialist (and future works Ferrari star) Jean Guichet, its third place finish in the 1961 Le Mans 24 Hours – its maiden race – was merely the opening salvo.