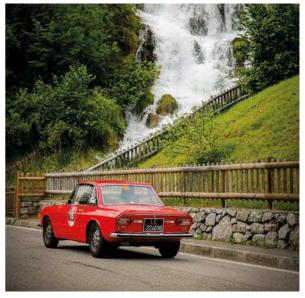

## Special Offers

355 & 360 Rear Challenge grilles in stock!! Call now to guarantee....Selling very very fast!!! Carbon kick plates for your 355...Great choice! TUV certified aluminium wheel spacers available for following applications: Testarossa, 328, 348, 355, 360, 456, 550/575. Available in numerous track sizes and with longer chrome bolts if required.