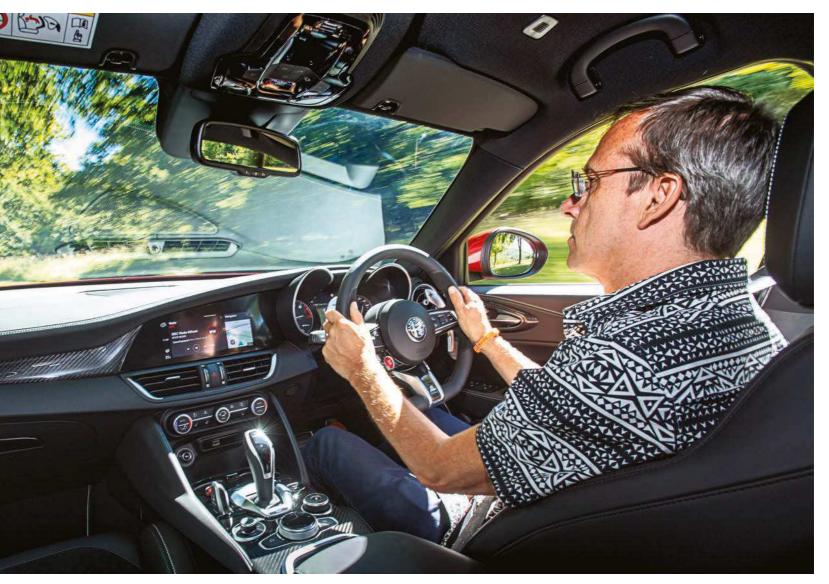

## Alfa has updated its Giulia and Stelvio Quadrifoglio models for 2020. How do they drive?

Story by Chris Rees Images by Andy Morgan

e love Alfa's Qs. We're pretty sure you love Alfa's Qs. In fact, everyone who loves driving should love Alfa's Qs. Snarly, lairy, sharp and pointy, elegant, redolent and resonant – the Quadrifoglios are all these things.

Let's start with the looks. As you approach both cars, there's a subtle difference that it's hard to put your finger on – a modicum of added aggression. It isn't the wheels, they're the same (actually, untrue: you can now order new, bigger 21-inch alloy wheels for the Stelvio Quadrifoglio). Spoilers? Nope, no change. Then your eye gets drawn to the front grille insert and badging, which have all been bright chrome up until now; they're now gloss black, which to my eyes looks far more purposeful. You can even raid the Mopar accessories list and order the grille in carbonfibre, the same magic black weave also being available for the mirror caps. Also new are LED rear light clusters with dark lenses.

But it's in the cabin that the biggest changes occur. The centre console looks very different, dominated by a new gearknob. We've always felt the sharpedged plastic gearknob of the outgoing Giulia and Stelvio felt far too down-market. The new, chunkier one is better shaped and feels so much better thanks to its leather covering. There's even a natty Italian *tricolore* flag at the base of the lever. Other console updates include a new wireless phone charger, a dedicated slot to put the key in, repositioned switchgear and bigger cupholders.

The rotary dial is also nicer, not that you really need to use it much any more. That's because there's a new

central screen operated by finger touch. It's great. You can drag and drop graphic elements around the touchscreen and expand them in size at a touch.