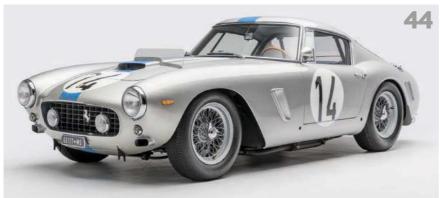

# SWEET SHORT

This short wheelbase 250 GT stormed Le Mans, the Nürburgring and many other great European circuits. We tell the remarkable story of chassis 2689GT

Story by Richard Heseltine Photography by ted7.com

ver time, certain words lose their potency through misuse or overuse. The words 'legend' and 'icon' are among their number in the modern age. However, the Ferrari 250 GT Berlinetta (aka the Short Wheelbase or SWB) was – and remains – a legend in motor racing lore and an icon in the marque's compelling backstory. Its status as one of the greatest GT cars ever to turn a wheel was cemented while it was still winning in the FIA's Grand Touring World Championship and elsewhere.

Nothing has changed in the meantime. If anything, its standing has been amplified.

The car pictured here, chassis 2689GT, is a SEFAC 'Hot Rod' edition (SEFAC standing for Società Esercizio Fabbriche Automobili e Corse, the name under which the Ferrari company was publicly incorporated in 1960). Only a handful of SWBs were built to 'Comp/61' specification, complete with Rizla-thin aluminium coachwork and assorted engine mods. Some sources claim as few as eight were made. It enjoyed a relatively slender competition career in period, but it was a stellar one nonetheless. Acquired new by textile magnate and gentleman driver, Pierre Noblet, and also steered by industrialist (and future works Ferrari star) Jean Guichet, its third place finish in the 1961 Le Mans 24 Hours – its maiden race – was merely the opening salvo.