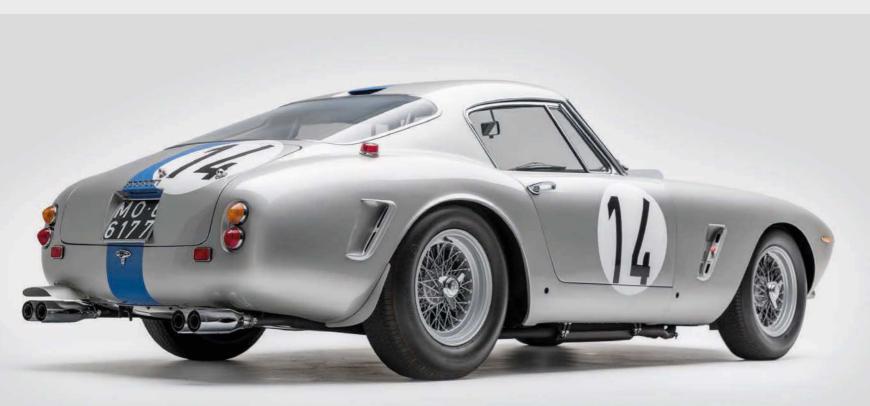

# SWEET SHORT

This short wheelbase 250 GT stormed Le Mans, the Nürburgring and many other great European circuits. We tell the remarkable story of chassis 2689GT

Story by Richard Heseltine Photography by ted7.com

ver time, certain words lose their potency through misuse or overuse. The words 'legend' and 'icon' are among their number in the modern age. However, the Ferrari 250 GT Berlinetta (aka the Short Wheelbase or SWB) was – and remains – a legend in motor racing lore and an icon in the marque's compelling backstory. Its status as one of the greatest GT cars ever to turn a wheel was cemented while it was still winning in the FIA's Grand Touring World Championship and elsewhere.

Nothing has changed in the meantime. If anything, its standing has been amplified.

The car pictured here, chassis 2689GT, is a SEFAC 'Hot Rod' edition (SEFAC standing for Società Esercizio Fabbriche Automobili e Corse, the name under which the Ferrari company was publicly incorporated in 1960). Only a handful of SWBs were built to 'Comp/61' specification, complete with Rizla-thin aluminium coachwork and assorted engine mods. Some sources claim as few as eight were made. It enjoyed a relatively slender competition career in period, but it was a stellar one nonetheless. Acquired new by textile magnate and gentleman driver, Pierre Noblet, and also steered by industrialist (and future works Ferrari star) Jean Guichet, its third place finish in the 1961 Le Mans 24 Hours – its maiden race – was merely the opening salvo.