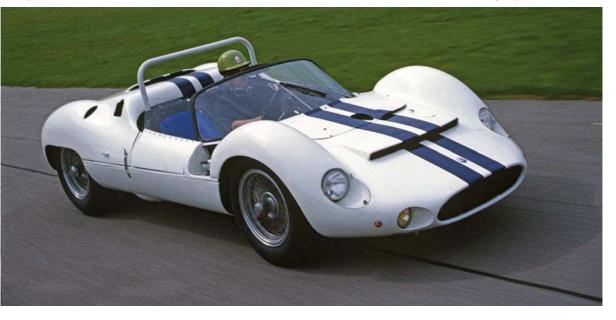

drive modes, while the Giulia Q's front splitter can be lowered to be cleaned. Operation is via Alfa's existing menu buttons, while the information is displayed between the tachometer and speedometer. Prices start at  $\xi_{550}$  within the EU and  $\xi_{455}$  outside. More info at squadra-tuning.com