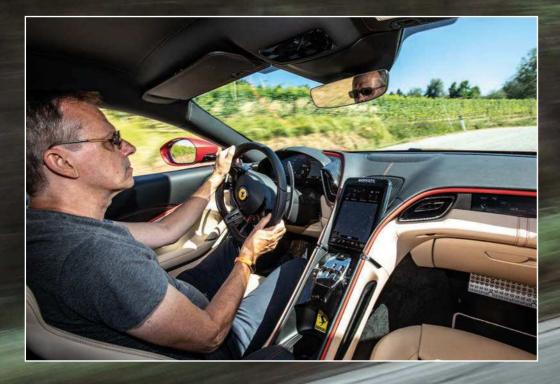

# Roma Therapy

Turke

Ferrari's new GT coupe takes aim at Aston Martin, Bentley and Porsche. But is it as good to drive as it is to look at? We're about to find out

Story by Chris Rees

ulling up after my Ferrari Roma test drive, I really feel like 've arrived in style. The silhouette reflected in the hotel's plate glass window is a picture of elegance. The sound of the V8's rumble echoing off it is equally subtle. I look and feel like I'm not trying too hard. It looks calm but I know I've just come over mountain switchbacks at a pace that has brought beads of sweat to my brow.

Press the flush handles to open the doors and yet more subtle design work is evident inside. Each side of the cockpit forms a 'bubble' separated by the sweeping centre tunnel, which all works very nicely. I suspect most buyers will tick the passenger-side info display option box that Ferrari has very much perfected. The quality throughout is superb, too.

OK, what about this new digital dash? The curved screen in front of you is taken pretty much direct from the SFgo Stradale and it's both big (16 inches across) and superbly

## FERRARI ROMA

clear. You can press buttons on the steering wheel to change the info displayed, including a 'View Max' button that morphs the display to 'full-screen', emphasising the sat nav or rev counter, for instance. The additional 8.4inch central display shows air conditioning, audio and sat nav info but for me its upright shape looks a little bit like an afterthought,

like a borrowed iPad. The key fob is a nice touch, though: a chunky case with a Prancing Horse logo on one side and

info display and calling up the onboard voice control. One change I very much welcome is the cruise control buttons being resited on to the steering wheel, rather than on the dashboard, so you no longer have to move your hand off the wheel to adjust the system.

Roma script on the other.

The switchgear is pretty much all touchsensitive 'haptic' stuff. It looks great but doesn't always respond instantaneously to your prodding. At other times it proves over-sensitive; for instance, I found my guarter-to-three hand positioning frequently and unintentionally changing the wheel is also required to start the engine. Finally, it's time for some action as Ferrari's familiar V8 turbo rumbles into life. The soundtrack is brawny, in fact positively boomy at lower revs. Raising the needle on the rev counter (digital of course) produces a sound that's urgent without screaming too hard, something like the subdued