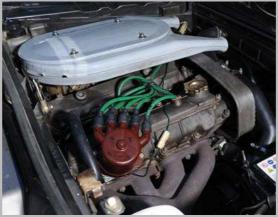

The 124 Spider was based on a shortened version of the saloon floorpan, the wheelbase shrinking from 2420mm to 2280mm (124 Coupes, on the other hand, retained the longer wheelbase). Aurelio Lampredi's legendary twin cam engine was used throughout the life of both the Spider and Coupe, shared with a variety of other Fiats, including the 124, 125 and 132. The 124 Coupe lasted until 1977, its DNA then passing on to the Lancia Beta. The Spider, however, was updated with a 2.0-litre engine and remained in production until 1985.

bespoilered US version had only a single carb. Twin cam tuning guru Guy Croft regards the 1608 engine as the ideal production specification. The all-square bore and stroke of 80mm x 80mm offers both strong torque and a free-revving nature, while the twin carbs and longoverlap cams provide top-end sparkle. Guy reckons that this set-up has only been bettered in Fiat twin cam history by the 1585cc Strada 105TC.