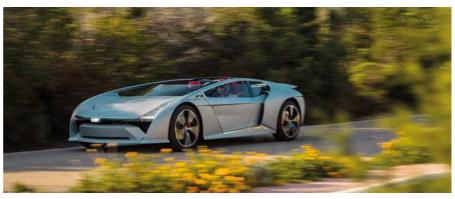

# Roma Therapy

Turke

Ferrari's new GT coupe takes aim at Aston Martin, Bentley and Porsche. But is it as good to drive as it is to look at? We're about to find out

Story by Chris Rees

ulling up after my Ferrari Roma test drive, I really feel like 've arrived in style. The silhouette reflected in the hotel's plate glass window is a picture of elegance. The sound of the V8's rumble echoing off it is equally subtle. I look and feel like I'm not trying too hard. It looks calm but I know I've just come over mountain switchbacks at a pace that has brought beads of sweat to my brow.

In a nutshell, here's the angle that Ferrari is going for with the new Roma: it's utterly capable yet very much not, as the company is keen to state and restate, a "show off" car. It's designed to appeal to anyone who feels put off by the sheer – and increasing – brashness of modern supercars. The Roma isn't being sold as a supercar, but as a grand tourer in the classic sense, albeit with a zesty edge. That's the reason for the name, by the way: to evoke Rome, Europe's capital of culture and cool.

So the Roma makes a pretty darned good first impression. It feels understated and nonthreatening with its smoothly sculpted flanks and flowing rear end, more like a pebble smoothed by natural forces than a cruise missile set to explode on your driveway. Its aesthetic is akin to the reticence promulgated by Aston Martin and Bentley. Indeed, some have remarked on how close to an Aston the new Roma looks. Ferrari instead points to its own classics as the source of inspiration: 250 Europa, 250 GT Lusso, 250 GTE. In this vein, the lack of a rear spoiler – well, not at rest anyway – fits in perfectly. It's only when you hit 62mph that the previously flush black panel behind the rear window (actually part of the bootlid) pops up to boost downforce. Subtle stuff.