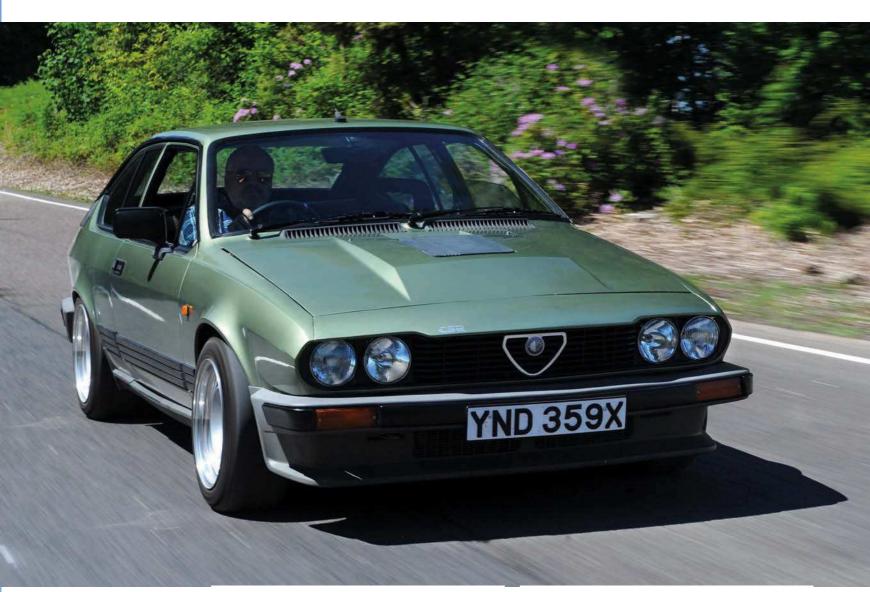

# MODS THAT ROCK

The restomod scene has now well and truly arrived with the Alfetta GTV, as these two seriously talented modified coupes prove. We take a track test in both

Story by Chris Rees Photography by Michael Ward

GTV6 X

IN ALALANA ALAN

obody really knows how it happens, but there comes a time in the life of certain car models when they're 'discovered' – when they transform from being 'regular' classics to something much more special. One day, a light switches on in people's heads and they say, "Actually, this is a great car, not just a good one."

What happened with the Giulia GT is undoubtedly the template for the two cars we see on these pages: the Giulia GT's successor, the Tipo 116 Alfetta GTV. Of course, the Alfetta-based coupe achieved 'everyday classic' status some time ago, and if you want a nice example today you'll be paying a pretty penny. But how well does the more radical restomod approach work with the Alfetta? Here's the full, intriguing story of two superbly modified machines.

"I used to have an Alfetta GTV when I was 23 years old, having owned Suds and a 33 before that," says Johnny. "I then went German for a long while but around four years ago, my passion for Alfa Romeo was reignited. I always loved the Alfetta GT shape, it's really my era. I saw Alex Jupe's stuff and decided I wanted the best GTV I could have. The idea was to make the ultimate fast road spec version – my dream GTV 6."

Alex Jupe Motorsport was duly tasked with the restoration and modification process. What the team down in Chichester, Sussex has done is nothing short of a marvel. This car represents, by some margin, the most extensive, and expensive, build on an Alfetta GTV yet – a nut-and-bolt job from every angle. As an indication of the work involved, the whole process took