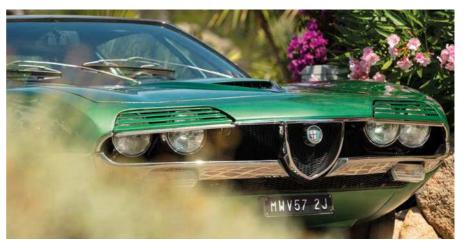

## Alfa has updated its Giulia and Stelvio Quadrifoglio models for 2020. How do they drive?

Story by Chris Rees Images by Andy Morgan

e love Alfa's Qs. We're pretty sure you love Alfa's Qs. In fact, everyone who loves driving should love Alfa's Qs. Snarly, lairy, sharp and pointy, elegant, redolent and resonant – the Quadrifoglios are all these things.

But let's go back to my opening sentence: everyone loves Alfa's Qs. Big changes really aren't necessary. Facelift? There's no botox makeover here, merely the lightest sheen of moisturiser. Extra equipment? Yes, but very little indeed. Mechanical upgrades? Just the one: a new Akrapovič exhaust option. Dramatic new colours? Three new shades, but not for several months. Plusher interior? Actually, on that front the changes are a bit more significant.

Let's start with the looks. As you approach both cars, there's a subtle difference that it's hard to put your finger on – a modicum of added aggression. It isn't the wheels, they're the same (actually, untrue: you can now order new, bigger 21-inch alloy wheels for the Stelvio Quadrifoglio). Spoilers? Nope, no change. Then your eye gets drawn to the front grille insert and badging, which have all been bright chrome up until now; they're now gloss black, which to my eyes looks far more purposeful. You can even raid the Mopar accessories list and order the grille in carbonfibre, the same magic black weave also being available for the mirror caps. Also new are LED rear light clusters with dark lenses.