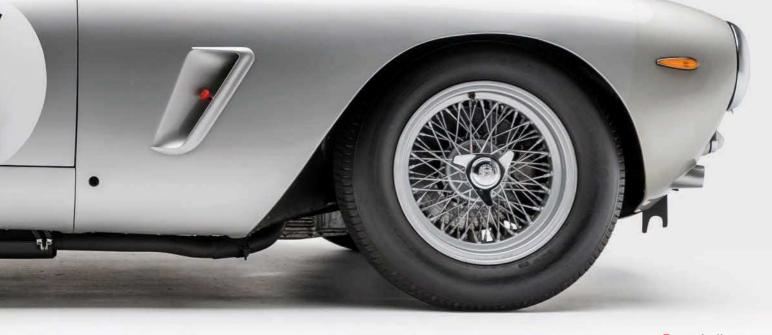

# SWEET SHORT

This short wheelbase 250 GT stormed Le Mans, the Nürburgring and many other great European circuits. We tell the remarkable story of chassis 2689GT

Story by Richard Heseltine Photography by ted7.com

ver time, certain words lose their potency through misuse or overuse. The words 'legend' and 'icon' are among their number in the modern age. However, the Ferrari 250 GT Berlinetta (aka the Short Wheelbase or SWB) was – and remains – a legend in motor racing lore and an icon in the marque's compelling backstory. Its status as one of the greatest GT cars ever to turn a wheel was cemented while it was still winning in the FIA's Grand Touring World Championship and elsewhere.

Nothing has changed in the meantime. If anything, its standing has been amplified.

The car pictured here, chassis 2689GT, is a SEFAC 'Hot Rod' edition (SEFAC standing for Società Esercizio Fabbriche Automobili e Corse, the name under which the Ferrari company was publicly incorporated in 1960). Only a handful of SWBs were built to 'Comp/61' specification, complete with Rizla-thin aluminium coachwork and assorted engine mods. Some sources claim as few as eight were made. It enjoyed a relatively slender competition career in period, but it was a stellar one nonetheless. Acquired new by textile magnate and gentleman driver, Pierre Noblet, and also steered by industrialist (and future works Ferrari star) Jean Guichet, its third place finish in the 1961 Le Mans 24 Hours – its maiden race – was merely the opening salvo.