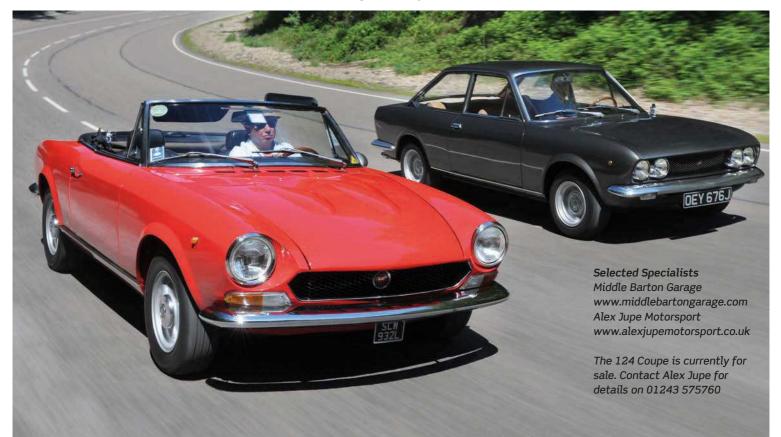

# TWIN CAN TWINS

We reckon this sporty Fiat 124 twin cam pairing represents the sweet spot in the respective histories of each model. But why exactly?

Story by Phil Ward Photography by Michael Ward

iat's boxy 124 saloon, introduced in 1966, was a huge sales success. Even more than that, it became an icon, an accolade deriving from Turin's genius in selling manufacturing rights across the globe to countries like Russia, India, Spain, Bulgaria, Turkey, Korea and Egypt. The very

last Lada VAZ '124' rolled off the line in 2012, by which time the 124 had cemented its place as the second best selling car of all time after the VW Beetle.

But it was the sporty models of 1967 that enthusiasts remember. The 124 Sport Spider and Sport Coupe offered performance driving that was truly affordable. Almost 200,000 Spiders were built, plus around 280,000 Coupes. The Spider was a great success in the USA, some 70 per cent of production crossing the Atlantic. While the Coupe also crossed the pond, it sold better in Europe and was also produced in Spain by Seat.

The 124 Spider was based on a shortened version of the saloon floorpan, the wheelbase shrinking from 2420mm to 2280mm (124 Coupes, on the other hand, retained the longer wheelbase). Aurelio Lampredi's legendary twin cam engine was used throughout the life of both the Spider and Coupe, shared with a variety of other Fiats, including the 124, 125 and 132. The 124 Coupe lasted until 1977, its DNA then passing on to the Lancia Beta. The Spider, however, was updated with a 2.0-litre engine and remained in production until 1985.

The two cars in this feature are both examples representing what we reckon are the ideal

specifications among the wide choice of derivatives on the market. While it is a fact that the majority of Spiders currently available are imported US versions, they are all compromised to some degree, both in terms of performance and aesthetics. European Spiders and Coupes are the most desirable on both counts but are harder to find. The saving grace for both versions is the current availability of Europeanspecification original and aftermarket performance parts, so that any US import can be readily uprated.