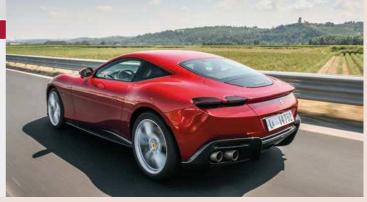

# Roma Therapy

Turke

Ferrari's new GT coupe takes aim at Aston Martin, Bentley and Porsche. But is it as good to drive as it is to look at? We're about to find out

Story by Chris Rees

ulling up after my Ferrari Roma test drive, I really feel like 've arrived in style. The silhouette reflected in the hotel's plate glass window is a picture of elegance. The sound of the V8's rumble echoing off it is equally subtle. I look and feel like I'm not trying too hard. It looks calm but I know I've just come over mountain switchbacks at a pace that has brought beads of sweat to my brow.

In a nutshell, here's the angle that Ferrari is going for with the new Roma: it's utterly capable yet very much not, as the company is keen to state and restate, a "show off" car. It's designed to appeal to anyone who feels put off by the sheer – and increasing – brashness of modern supercars. The Roma isn't being sold as a supercar, but as a grand tourer in the classic sense, albeit with a zesty edge. That's the reason for the name, by the way: to evoke Rome, Europe's capital of culture and cool.

So the Roma makes a pretty darned good first impression. It feels understated and nonthreatening with its smoothly sculpted flanks and flowing rear end, more like a pebble smoothed by natural forces than a cruise missile set to explode on your driveway. Its aesthetic is akin to the reticence promulgated by Aston Martin and Bentley. Indeed, some have remarked on how close to an Aston the new Roma looks. Ferrari instead points to its own classics as the source of inspiration: 250 Europa, 250 GT Lusso, 250 GTE. In this vein, the lack of a rear spoiler – well, not at rest anyway – fits in perfectly. It's only when you hit 62mph that the previously flush black panel behind the rear window (actually part of the bootlid) pops up to boost downforce. Subtle stuff.