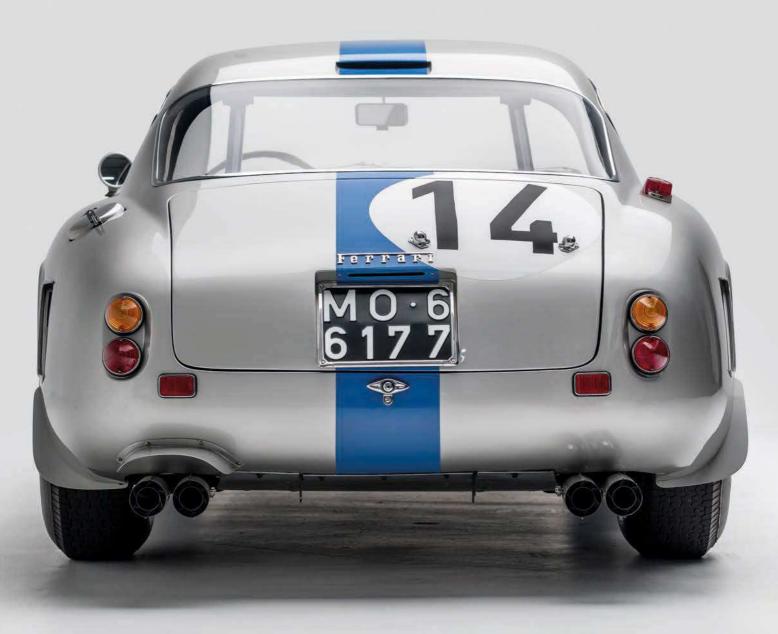

ver time, certain words lose their potency through misuse or overuse. The words 'legend' and 'icon' are among their number in the modern age. However, the Ferrari 250 GT Berlinetta (aka the Short Wheelbase or SWB) was – and remains – a legend in motor racing lore and an icon in the marque's compelling backstory. Its status as one of the greatest GT cars ever to turn a wheel was cemented while it was still winning in the FIA's Grand Touring World Championship and elsewhere.

Nothing has changed in the meantime. If anything, its standing has been amplified.

The car pictured here, chassis 2689GT, is a SEFAC 'Hot Rod' edition (SEFAC standing for Società Esercizio Fabbriche Automobili e Corse, the name under which the Ferrari company was publicly incorporated in 1960). Only a handful of SWBs were built to 'Comp/61' specification, complete with Rizla-thin aluminium coachwork and assorted engine mods. Some sources claim as few as eight were made. It enjoyed a relatively slender competition career in period, but it was a stellar one nonetheless. Acquired new by textile magnate and gentleman driver, Pierre Noblet, and also steered by industrialist (and future works Ferrari star) Jean Guichet, its third place finish in the 1961 Le Mans 24 Hours – its maiden race – was merely the opening salvo.