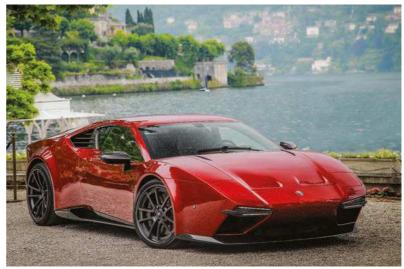

# MODS THAT ROCK

The restomod scene has now well and truly arrived with the Alfetta GTV, as these two seriously talented modified coupes prove. We take a track test in both

Story by Chris Rees Photography by Michael Ward

GTV6 X

IN ALALANA ALAN

obody really knows how it happens, but there comes a time in the life of certain car models when they're 'discovered' – when they transform from being 'regular' classics to something much more special. One day, a light switches on in people's heads and they say, "Actually, this is a great car, not just a good one."

What happened with the Giulia GT is undoubtedly the template for the two cars we see on these pages: the Giulia GT's successor, the Tipo 116 Alfetta GTV. Of course, the Alfetta-based coupe achieved 'everyday classic' status some time ago, and if you want a nice example today you'll be paying a pretty penny. But how well does the more radical restomod approach work with the Alfetta? Here's the full, intriguing story of two superbly modified machines.