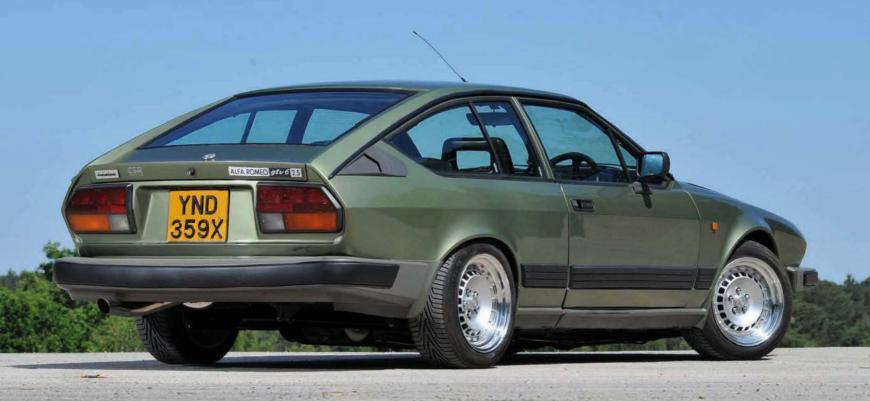

#### **GREEN DEVIL**

Richard Melvin's name is very well known in Alfa circles, particularly racing circles. Working alongside Chris Snowden of CS Racing, he is, however, equally adept at

Here is Richard's splendid GTV 6, a South African 2.5 that now lives in the UK. It's a 1982 car, making it one of the first 250 built in South Africa. "I bought it on eBay advertised as a car with no engine," says Richard. "But it turned out the engine was in fact present, just smoking, and there was even a second 2.5 V6 with the car, plus a load of EB Spares parts. It was a bargain, even though the suspension was knackered.

"There was rust but it was not in the usual places because it's an African car. I had to replace the lower chassis rails, for instance, but the body panels were all good. The interior was superb – there were even plastic covers still on the rear seats!"

Richard admits he did think about fitting a 3.o-litre engine, but in the end he stuck with the original 2.5 V6 and gearbox. After some work, it's working fine and remains all standard. The exhaust is far from standard, though: it's a prototype system built by Kevin Abigail at EB Spares and sits very low. Also low is the exhaust note: a deep, basso profundo that sounds just wonderful. Alfetta gearboxes tend to be awkward things but this one feels fine, even if the clutch pedal bite point is high.

The wheels are highly distinctive Compomotive TH

replicas, which are available through CSR. These rallylook classics are available in a range of sizes but Richard chose 7x15s as they work best on a road car and give more suitable gearing than 16-inch wheels. They're shod with Vredestein Giugiaro tyres – very fitting considering the Italdesign maestro styled the Alfetta GT – in a low-profile 195/50 size.

The suspension replicates Group A set-up, which is more supple than a balls-out race spec – effectively a racing spec calmed down for road use. The full CS Racing system uses Quantum Zero adjustable monotube dampers specially valved to CSR's own spec, and 30mm torsion bars with Autodelta adjustment (a copy of the original system). The front anti-roll bar is also made by CSR, inspired by the Luigi Racing adjustable item, which is hollow with aluminium blades to make it very light and very stiff. At the rear is an SZ style ball joint with solid Watts links (making it much tighter) plus stiffer, height-adjustable springs.

Cosmetically it's all standard. The green paint is an official, original colour and the bump strips are South African spec. The interior, too, is original and unique to the South African market, with incredible Porsche 928-style chequered brown seat fabric. The dashboard is the early 'split' type with the rev counter ahead of the driver and the speedo offset; an OMP deep-dish steering wheel really sets it off well. Like Johnny's car, there's air con but it's yet to be fitted. One peculiarity of this African car is its driver's footrest, apparently designed to cope better with the bumpy local roads.