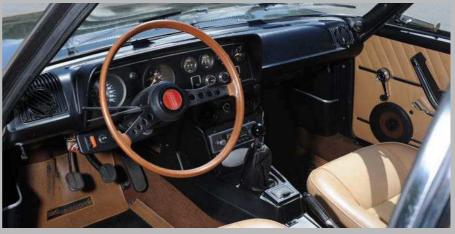

On the road, the BC feels lighter on the steering than expected, given the big wheels and 185/70 boots. Unlike many restored Coupes and Spiders, Alex's car retains the original steering wheel. The rim is thin by any standards and I found it quite

This Spider originally hailed from the Veneto region of Italy and was painted black from the factory, the former body colour being evident in the engine compartment. Somewhere along the line it has acquired Lancia seats, which don't look at all out of place. It also has a smaller, thicker steering wheel than standard, which is certainly more confidence-inspiring than the thin-rimmed OE item.