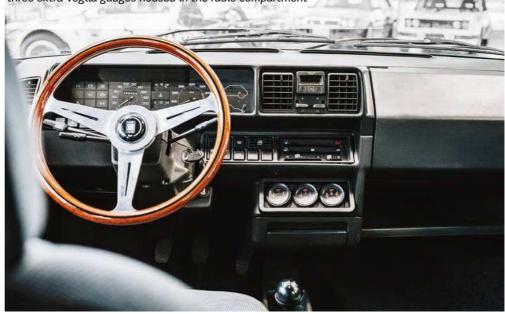

You'll notice that the dashboard features air conditioning controls. That's because Johnny has gone for a £5000 air con conversion, using an Italian market dashboard. Other changes include a Momo steering wheel and Momo wooden gearknob.