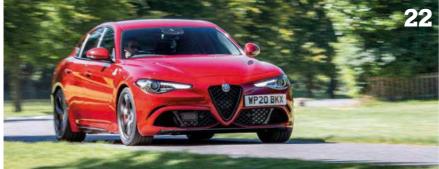

## Alfa has updated its Giulia and Stelvio Quadrifoglio models for 2020. How do they drive?

Story by Chris Rees Images by Andy Morgan

e love Alfa's Qs. We're pretty sure you love Alfa's Qs. In fact, everyone who loves driving should love Alfa's Qs. Snarly, lairy, sharp and pointy, elegant, redolent and resonant – the Quadrifoglios are all these things.

And praise be: for 2020 Alfa has indeed made them better. There's been a bit of a delay for the MY2020 cars – let's face, the whole of 2020 has been one long delay – but finally the Quadrifoglios have followed the regular Giulia and Stelvio (see *Auto Italia* January 2020) with model year updates.

So which model to go for – Giulia or Stelvio? The Giulia Q does have a sportier feel, sitting lower to the

ground and benefiting from less body roll. It's also by far the more playful handler, with an entertaining rear end, and the steering is better - indeed, it's the best feature of the Giulia: so incisive and feelsome. The Stelvio betters it in some departments, though, Traction and acceleration are better thanks to the 4x4and you can leave safely it in Race mode pretty much all the time. And of course you get a tailgate for moving more luggage extremely quickly.

They're still both the best cars in their class. Prices have gone up a little compared to MY19, though. At £67,195, the Giulia Quadrifoglio is £1640 more than the outgoing model, while the £73,195 Stelvio Q costs £1315 more.