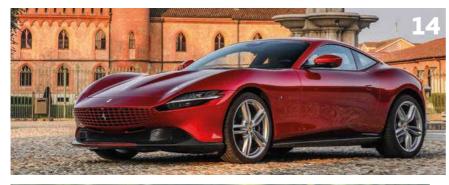

# Roma Therapy

Turke

Ferrari's new GT coupe takes aim at Aston Martin, Bentley and Porsche. But is it as good to drive as it is to look at? We're about to find out

Story by Chris Rees

ulling up after my Ferrari Roma test drive, I really feel like 've arrived in style. The silhouette reflected in the hotel's plate glass window is a picture of elegance. The sound of the V8's rumble echoing off it is equally subtle. I look and feel like I'm not trying too hard. It looks calm but I know I've just come over mountain switchbacks at a pace that has brought beads of sweat to my brow.

In a nutshell, here's the angle that Ferrari is going for with the new Roma: it's utterly capable yet very much not, as the company is keen to state and restate, a "show off" car. It's designed to appeal to anyone who feels put off by the sheer – and increasing – brashness of modern supercars. The Roma isn't being sold as a supercar, but as a grand tourer in the classic sense, albeit with a zesty edge. That's the reason for the name, by the way: to evoke Rome, Europe's capital of culture and cool.

So the Roma makes a pretty darned good first impression. It feels understated and nonthreatening with its smoothly sculpted flanks and flowing rear end, more like a pebble smoothed by natural forces than a cruise missile set to explode on your driveway. Its aesthetic is akin to the reticence promulgated by Aston Martin and Bentley. Indeed, some have remarked on how close to an Aston the new Roma looks. Ferrari instead points to its own classics as the source of inspiration: 250 Europa, 250 GT Lusso, 250 GTE. In this vein, the lack of a rear spoiler – well, not at rest anyway – fits in perfectly. It's only when you hit 62mph that the previously flush black panel behind the rear window (actually part of the bootlid) pops up to boost downforce. Subtle stuff.

## FERRARI ROMA

clear. You can press buttons on the steering wheel to change the info displayed, including a 'View Max' button that morphs the display to 'full-screen', emphasising the sat nav or rev counter, for instance. The additional 8.4inch central display shows air conditioning, audio and sat nav info but for me its upright shape looks a little bit like an afterthought,

## **FERRARI ROMA**

brigade could never do.

The first half of my day behind the wheel is through the vine-growing region of the Langhe. It's extremely pretty here but also pretty treacherous, as the chalky soil has deposited a layer of dust on the roads that might as well be ice, it's that slippery. Still, that's a stern test for a rear-wheel drive GT with 620hp at its disposal. And a tempting new Race mode to play with.

#### VERDICT

I admit I was afraid that the Roma might feel too much like a GT and not enough like a sports car to be a pukka Ferrari. I'm delighted to say my fears have been completely

allayed. On the right roads, the Roma is a beautifully accomplished performance tool, with a mustard-sharp keenness that I hadn't dared hope for. Its sporty character means it comes across very much *not* as simply a Portofino fixed-head but as a truly distinct model in its own right.