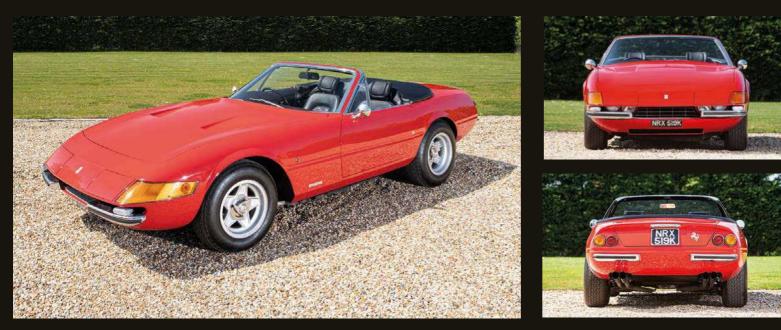

# SWEET SHORT

This short wheelbase 250 GT stormed Le Mans, the Nürburgring and many other great European circuits. We tell the remarkable story of chassis 2689GT

Story by Richard Heseltine Photography by ted7.com

ver time, certain words lose their potency through misuse or overuse. The words 'legend' and 'icon' are among their number in the modern age. However, the Ferrari 250 GT Berlinetta (aka the Short Wheelbase or SWB) was – and remains – a legend in motor racing lore and an icon in the marque's compelling backstory. Its status as one of the greatest GT cars ever to turn a wheel was cemented while it was still winning in the FIA's Grand Touring World Championship and elsewhere.

Nothing has changed in the meantime. If anything, its standing has been amplified.

The car pictured here, chassis 2689GT, is a SEFAC 'Hot Rod' edition (SEFAC standing for Società Esercizio Fabbriche Automobili e Corse, the name under which the Ferrari company was publicly incorporated in 1960). Only a handful of SWBs were built to 'Comp/61' specification, complete with Rizla-thin aluminium coachwork and assorted engine mods. Some sources claim as few as eight were made. It enjoyed a relatively slender competition career in period, but it was a stellar one nonetheless. Acquired new by textile magnate and gentleman driver, Pierre Noblet, and also steered by industrialist (and future works Ferrari star) Jean Guichet, its third place finish in the 1961 Le Mans 24 Hours – its maiden race – was merely the opening salvo.