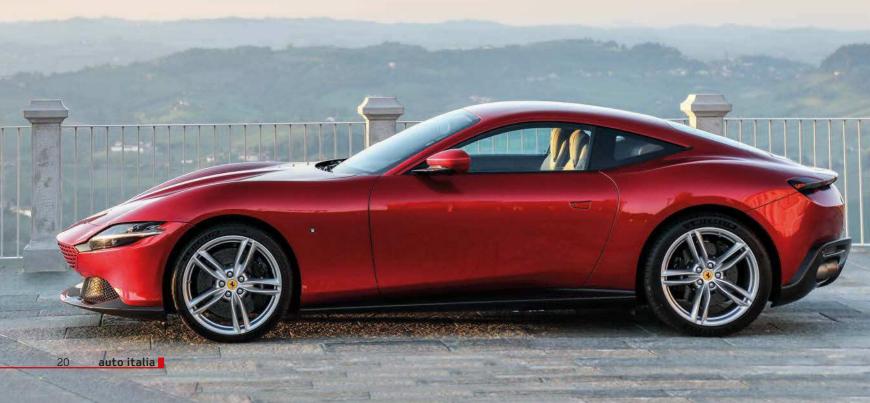

# Roma Therapy

Turke

Ferrari's new GT coupe takes aim at Aston Martin, Bentley and Porsche. But is it as good to drive as it is to look at? We're about to find out

Story by Chris Rees

ulling up after my Ferrari Roma test drive, I really feel like 've arrived in style. The silhouette reflected in the hotel's plate glass window is a picture of elegance. The sound of the V8's rumble echoing off it is equally subtle. I look and feel like I'm not trying too hard. It looks calm but I know I've just come over mountain switchbacks at a pace that has brought beads of sweat to my brow.

In a nutshell, here's the angle that Ferrari is going for with the new Roma: it's utterly capable yet very much not, as the company is keen to state and restate, a "show off" car. It's designed to appeal to anyone who feels put off by the sheer – and increasing – brashness of modern supercars. The Roma isn't being sold as a supercar, but as a grand tourer in the classic sense, albeit with a zesty edge. That's the reason for the name, by the way: to evoke Rome, Europe's capital of culture and cool.

So the Roma makes a pretty darned good first impression. It feels understated and nonthreatening with its smoothly sculpted flanks and flowing rear end, more like a pebble smoothed by natural forces than a cruise missile set to explode on your driveway. Its aesthetic is akin to the reticence promulgated by Aston Martin and Bentley. Indeed, some have remarked on how close to an Aston the new Roma looks. Ferrari instead points to its own classics as the source of inspiration: 250 Europa, 250 GT Lusso, 250 GTE. In this vein, the lack of a rear spoiler – well, not at rest anyway – fits in perfectly. It's only when you hit 62mph that the previously flush black panel behind the rear window (actually part of the bootlid) pops up to boost downforce. Subtle stuff.