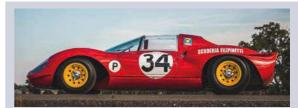

# SWEET SHORT

This short wheelbase 250 GT stormed Le Mans, the Nürburgring and many other great European circuits. We tell the remarkable story of chassis 2689GT

Story by Richard Heseltine Photography by ted7.com

ver time, certain words lose their potency through misuse or overuse. The words 'legend' and 'icon' are among their number in the modern age. However, the Ferrari 250 GT Berlinetta (aka the Short Wheelbase or SWB) was – and remains – a legend in motor racing lore and an icon in the marque's compelling backstory. Its status as one of the greatest GT cars ever to turn a wheel was cemented while it was still winning in the FIA's Grand Touring World Championship and elsewhere.

Nothing has changed in the meantime. If anything, its standing has been amplified.

The car pictured here, chassis 2689GT, is a SEFAC 'Hot Rod' edition (SEFAC standing for Società Esercizio Fabbriche Automobili e Corse, the name under which the Ferrari company was publicly incorporated in 1960). Only a handful of SWBs were built to 'Comp/61' specification, complete with Rizla-thin aluminium coachwork and assorted engine mods. Some sources claim as few as eight were made. It enjoyed a relatively slender competition career in period, but it was a stellar one nonetheless. Acquired new by textile magnate and gentleman driver, Pierre Noblet, and also steered by industrialist (and future works Ferrari star) Jean Guichet, its third place finish in the 1961 Le Mans 24 Hours – its maiden race – was merely the opening salvo.