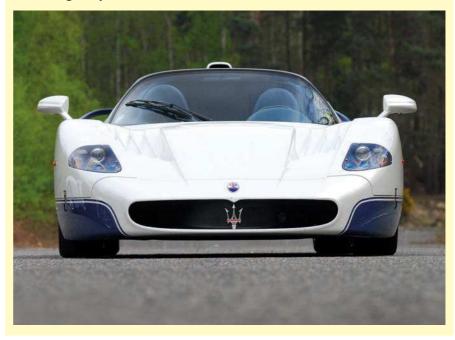

drive modes, while the Giulia Q's front splitter can be lowered to be cleaned. Operation is via Alfa's existing menu buttons, while the information is displayed between the tachometer and speedometer. Prices start at  $\xi_{550}$  within the EU and  $\xi_{455}$  outside. More info at squadra-tuning.com

## DINO 206 SP SHOWN IN LONDON

A Ferrari Dino 206 SP is set to join a line-up of the world's rarest cars at this year's London's Concours of Elegance. Ferrari's response to Ford's challenge at Le Mans in the mid-1960s was a series of sports prototypes, such as the 1966 330 P3 and the smaller Dino 206 SP. Ferrari intended to build 50 of these smaller V6 cars to homologate as 2.0-litre Group 4 sports cars. For various reasons that never happened and only 17 were ever made. The 206 SP due to be shown in London raced at the 1000km of Nürburgring and the 12 Hours of Sebring.