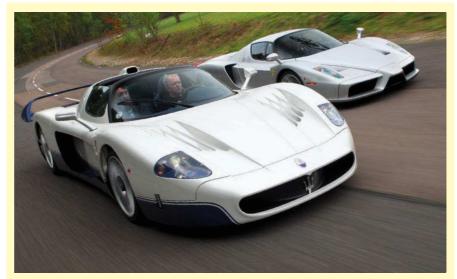

drive modes, while the Giulia Q's front splitter can be lowered to be cleaned. Operation is via Alfa's existing menu buttons, while the information is displayed between the tachometer and speedometer. Prices start at  $\xi_{550}$  within the EU and  $\xi_{455}$  outside. More info at squadra-tuning.com

## DINO 206 SP SHOWN IN LONDON

A Ferrari Dino 206 SP is set to join a line-up of the world's rarest cars at this year's London's Concours of Elegance. Ferrari's response to Ford's challenge at Le Mans in the mid-1960s was a series of sports prototypes, such as the 1966 330 P3 and the smaller Dino 206 SP. Ferrari intended to build 50 of these smaller V6 cars to homologate as 2.0-litre Group 4 sports cars. For various reasons that never happened and only 17 were ever made. The 206 SP due to be shown in London raced at the 1000km of Nürburgring and the 12 Hours of Sebring.