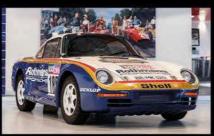

## 1985 Porsche 959 Dakar

1 of 3 with N/A Carrera engine in existence, Piloted by Jacky Ickx in 1985 Paris-Dakar rally, 4,400 miles **POA** 