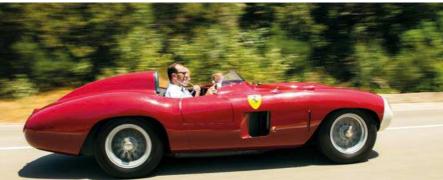

# SWEET SHORT

This short wheelbase 250 GT stormed Le Mans, the Nürburgring and many other great European circuits. We tell the remarkable story of chassis 2689GT

Story by Richard Heseltine Photography by ted7.com

ver time, certain words lose their potency through misuse or overuse. The words 'legend' and 'icon' are among their number in the modern age. However, the Ferrari 250 GT Berlinetta (aka the Short Wheelbase or SWB) was – and remains – a legend in motor racing lore and an icon in the marque's compelling backstory. Its status as one of the greatest GT cars ever to turn a wheel was cemented while it was still winning in the FIA's Grand Touring World Championship and elsewhere.

Nothing has changed in the meantime. If anything, its standing has been amplified.

The car pictured here, chassis 2689GT, is a SEFAC 'Hot Rod' edition (SEFAC standing for Società Esercizio Fabbriche Automobili e Corse, the name under which the Ferrari company was publicly incorporated in 1960). Only a handful of SWBs were built to 'Comp/61' specification, complete with Rizla-thin aluminium coachwork and assorted engine mods. Some sources claim as few as eight were made. It enjoyed a relatively slender competition career in period, but it was a stellar one nonetheless. Acquired new by textile magnate and gentleman driver, Pierre Noblet, and also steered by industrialist (and future works Ferrari star) Jean Guichet, its third place finish in the 1961 Le Mans 24 Hours – its maiden race – was merely the opening salvo.