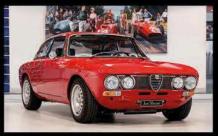

## Alfa has updated its Giulia and Stelvio Quadrifoglio models for 2020. How do they drive?

Story by Chris Rees Images by Andy Morgan

e love Alfa's Qs. We're pretty sure you love Alfa's Qs. In fact, everyone who loves driving should love Alfa's Qs. Snarly, lairy, sharp and pointy, elegant, redolent and resonant – the Quadrifoglios are all these things.

So how on earth do you make them better? Well, Alfa has kind of answered that one already with the fabulous Giulia GTA and GTAm (see separate panel), but since these very special limited editions retail for well north of £150k, most buyers will be looking at what Alfa is doing with the regular Quadrifoglios.

And praise be: for 2020 Alfa has indeed made them better. There's been a bit of a delay for the MY2020 cars – let's face, the whole of 2020 has been one long delay – but finally the Quadrifoglios have followed the regular Giulia and Stelvio (see *Auto Italia* January 2020) with model year updates.

This belated magic wand applies to both Quadrifoglio sisters, the Giulia Q and Stelvio Q. Before you get too excited about the prospect of GTA-style extra horsepower, chassis tweaks and aerodynamics, let me let you down gently. There is none of that. The MY2020 upgrades are hardly what you'd call earth-shattering.

But let's go back to my opening sentence: everyone loves Alfa's Qs. Big changes really aren't necessary. Facelift? There's no botox makeover here, merely the lightest sheen of moisturiser. Extra equipment? Yes, but very little indeed. Mechanical upgrades? Just the one: a new Akrapovič exhaust option. Dramatic new colours? Three new shades, but not for several months. Plusher interior? Actually, on that front the changes are a bit more significant.

Everyone loves Alfa's Qs so big changes really aren't necessary

| $\square$ | Drag Race Time           | Current    | Last       | Best        | RESET LAST  |               |
|-----------|--------------------------|------------|------------|-------------|-------------|---------------|
| <         | 0-100 km/h<br>0-160 km/h |            | 3.8<br>5.4 | 3.5<br>6.6  | 3.1<br>5.3  | RESET ALL     |
| 36        | 0-200 m                  | ET<br>km/h | 7.2        | 7.9<br>110  | 7.9<br>110  | SEND TO CLOUD |
|           | 0-400 m                  | ET<br>km/h |            | 12.0<br>112 | 12.3<br>115 |               |
|           | Braking Distance         | m<br>km/h  | READY      | 198<br>70   | 168<br>90   | 18'9          |

Let's start with the looks. As you approach both cars, there's a subtle difference that it's hard to put your finger on – a modicum of added aggression. It isn't the wheels, they're the same (actually, untrue: you can now order new, bigger 21-inch alloy wheels for the Stelvio Quadrifoglio). Spoilers? Nope, no change. Then your eye gets drawn to the front grille insert and badging, which have all been bright chrome up until now; they're now gloss black, which to my eyes looks far more purposeful. You can even raid the Mopar accessories list and order the grille in carbonfibre, the same magic black weave also being available for the mirror caps. Also new are LED rear light clusters with dark lenses.

### **COLOUR BOX**

The cars in our photos are both painted in Competizione Red, the superbly lustrous triple-coat shade that seems to chime with enthusiasts (including me - my own Giulia Q is Rosso Competizione). The other colours for the MY2020 Quadrifoglio remain as before, even if the paint ranges have been renamed - Competizione (Trofeo White and Competizione Red), Solid (Alfa Red) and Metal (Silverstone Grey, Vesuvio Grey, Vulcano Black. Montecarlo Blue and Misano Blue). That means you don't get the Visconti Green option that was recently introduced for the regular Giulia/Stelvio.