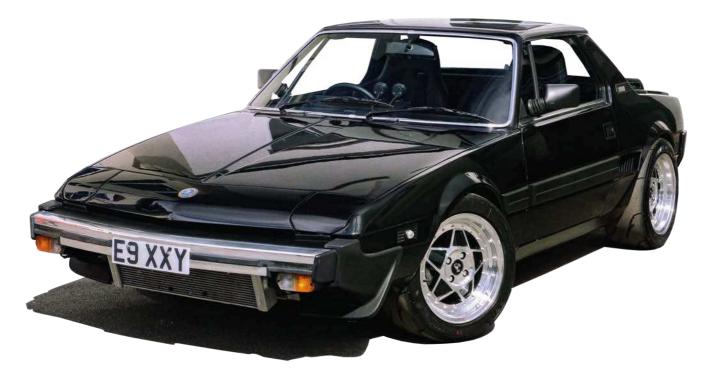

# MODS THAT ROCK

The restomod scene has now well and truly arrived with the Alfetta GTV, as these two seriously talented modified coupes prove. We take a track test in both

Story by Chris Rees Photography by Michael Ward

GTV6 X

IN ALALANA ALAN

obody really knows how it happens, but there comes a time in the life of certain car models when they're 'discovered' – when they transform from being 'regular' classics to something much more special. One day, a light switches on in people's heads and they say, "Actually, this is a great car, not just a good one."

What happened with the Giulia GT is undoubtedly the template for the two cars we see on these pages: the Giulia GT's successor, the Tipo 116 Alfetta GTV. Of course, the Alfetta-based coupe achieved 'everyday classic' status some time ago, and if you want a nice example today you'll be paying a pretty penny. But how well does the more radical restomod approach work with the Alfetta? Here's the full, intriguing story of two superbly modified machines.