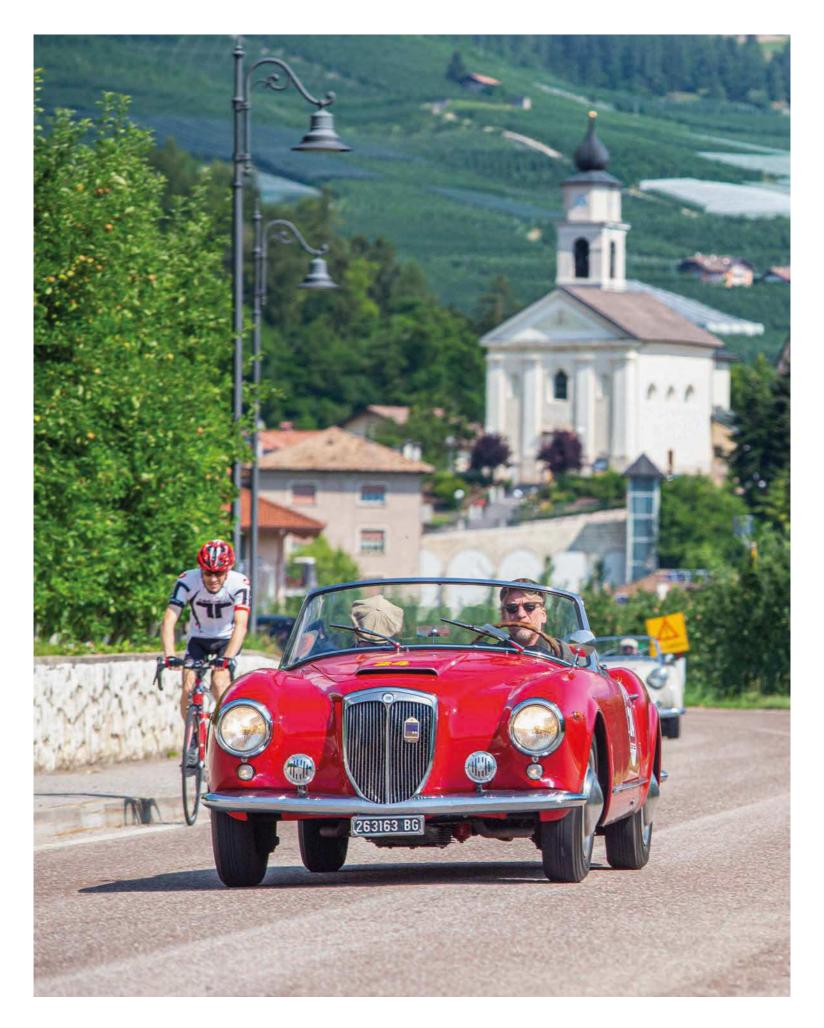

## Special Offers

355 & 360 Rear Challenge grilles in stock!! Call now to guarantee....Selling very very fast!!! Carbon kick plates for your 355...Great choice! TUV certified aluminium wheel spacers available for following applications: Testarossa, 328, 348, 355, 360, 456, 550/575. Available in numerous track sizes and with longer chrome bolts if required.