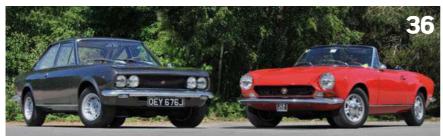

# TWIN CAN TWINS

We reckon this sporty Fiat 124 twin cam pairing represents the sweet spot in the respective histories of each model. But why exactly?

Story by Phil Ward Photography by Michael Ward

iat's boxy 124 saloon, introduced in 1966, was a huge sales success. Even more than that, it became an icon, an accolade deriving from Turin's genius in selling manufacturing rights across the globe to countries like Russia, India, Spain, Bulgaria, Turkey, Korea and Egypt. The very

The two cars in this feature are both examples representing what we reckon are the ideal

specifications among the wide choice of derivatives on the market. While it is a fact that the majority of Spiders currently available are imported US versions, they are all compromised to some degree, both in terms of performance and aesthetics. European Spiders and Coupes are the most desirable on both counts but are harder to find. The saving grace for both versions is the current availability of Europeanspecification original and aftermarket performance parts, so that any US import can be readily uprated.

## **CLASSY COUPE**

Alex Jupe's 1971 second series (BC1) 1608cc Coupe is a superb example, one of quite a few low-mileage, excellent condition examples being imported from Italy in recent times. All three series of 124 Coupes (AC, BC and CC) remain highly underrated as classic car choices. While the 124 Spider was never officially sold in the UK, the Coupe was. Sadly the vast majority of UK cars succumbed to corrosion, exacerbated by salted winter roads. Many were scrapped or reduced to a source of spares because the cost of restoration far exceeded the value of the car. Now that more Italianmarket cars are becoming available, prospective owners can buy excellent, unmolested examples for half the price of an average Alfa Romeo 1750 GTV.

#### **SPORTY SPIDER**

Michael Cobelli owns one of the nicest and rarest 124 Spiders in the UK: a 1973 European-spec, chrome bumper 1800 (CS1). Build numbers of this model are disputed but the most popular opinion is that just 778 were built. From 1974 to 1978, every CS1 (over 16,000 of them) was built to US spec, fitted with front and rear wing indicator repeaters, impact bumpers and down-rated engines.