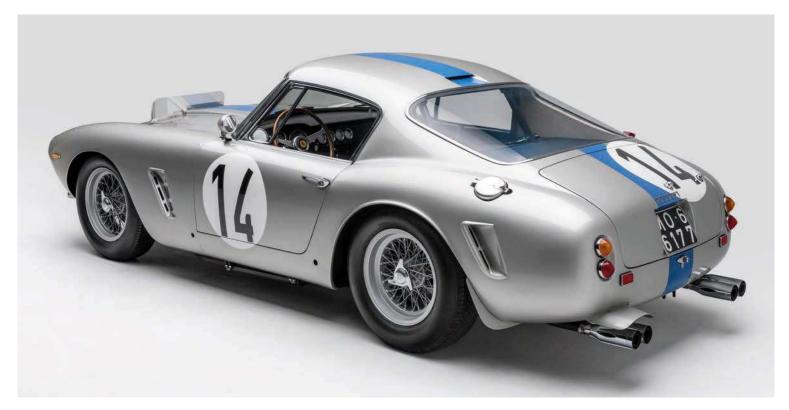

# SWEET SHORT

This short wheelbase 250 GT stormed Le Mans, the Nürburgring and many other great European circuits. We tell the remarkable story of chassis 2689GT

Story by Richard Heseltine Photography by ted7.com

ver time, certain words lose their potency through misuse or overuse. The words 'legend' and 'icon' are among their number in the modern age. However, the Ferrari 250 GT Berlinetta (aka the Short Wheelbase or SWB) was – and remains – a legend in motor racing lore and an icon in the marque's compelling backstory. Its status as one of the greatest GT cars ever to turn a wheel was cemented while it was still winning in the FIA's Grand Touring World Championship and elsewhere.

Nothing has changed in the meantime. If anything, its standing has been amplified.

The car pictured here, chassis 2689GT, is a SEFAC 'Hot Rod' edition (SEFAC standing for Società Esercizio Fabbriche Automobili e Corse, the name under which the Ferrari company was publicly incorporated in 1960). Only a handful of SWBs were built to 'Comp/61' specification, complete with Rizla-thin aluminium coachwork and assorted engine mods. Some sources claim as few as eight were made. It enjoyed a relatively slender competition career in period, but it was a stellar one nonetheless. Acquired new by textile magnate and gentleman driver, Pierre Noblet, and also steered by industrialist (and future works Ferrari star) Jean Guichet, its third place finish in the 1961 Le Mans 24 Hours – its maiden race – was merely the opening salvo.

That Ferrari scorched to victory in the 29th running of Les Vingt-Quatre Heures Du Mans came as a surprise to nobody. Eleven cars bearing the prancing Noblet/Guichard [sic] with 4258.009 kilometres [2645.804 miles]." Such was their pace, they averaged 110.245mph and completed 317 laps. That was three more than overall victors Olivier Gendebien and Paul Frère had managed a year earlier aboard their works Ferrari TR59/60.