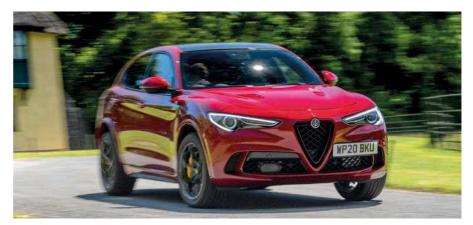

## Alfa has updated its Giulia and Stelvio Quadrifoglio models for 2020. How do they drive?

Story by Chris Rees Images by Andy Morgan

e love Alfa's Qs. We're pretty sure you love Alfa's Qs. In fact, everyone who loves driving should love Alfa's Qs. Snarly, lairy, sharp and pointy, elegant, redolent and resonant – the Quadrifoglios are all these things.

And praise be: for 2020 Alfa has indeed made them better. There's been a bit of a delay for the MY2020 cars – let's face, the whole of 2020 has been one long delay – but finally the Quadrifoglios have followed the regular Giulia and Stelvio (see *Auto Italia* January 2020) with model year updates.

This belated magic wand applies to both Quadrifoglio sisters, the Giulia Q and Stelvio Q. Before you get too excited about the prospect of GTA-style extra horsepower, chassis tweaks and aerodynamics, let me let you down gently. There is none of that. The MY2020 upgrades are hardly what you'd call earth-shattering.

But let's go back to my opening sentence: everyone loves Alfa's Qs. Big changes really aren't necessary. Facelift? There's no botox makeover here, merely the lightest sheen of moisturiser. Extra equipment? Yes, but very little indeed. Mechanical upgrades? Just the one: a new Akrapovič exhaust option. Dramatic new colours? Three new shades, but not for several months. Plusher interior? Actually, on that front the changes are a bit more significant.