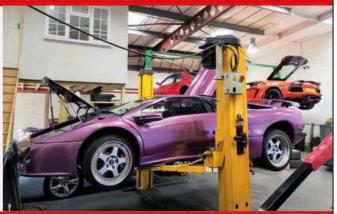

What happened with the Giulia GT is undoubtedly the template for the two cars we see on these pages: the Giulia GT's successor, the Tipo 116 Alfetta GTV. Of course, the Alfetta-based coupe achieved 'everyday classic' status some time ago, and if you want a nice example today you'll be paying a pretty penny. But how well does the more radical restomod approach work with the Alfetta? Here's the full, intriguing story of two superbly modified machines.

Alex Jupe Motorsport was duly tasked with the restoration and modification process. What the team down in Chichester, Sussex has done is nothing short of a marvel. This car represents, by some margin, the most extensive, and expensive, build on an Alfetta GTV yet – a nut-and-bolt job from every angle. As an indication of the work involved, the whole process took