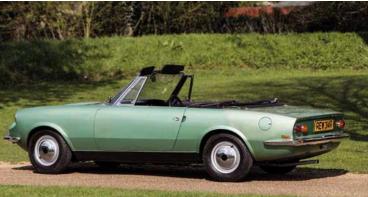

#### **GREEN DEVIL**

Richard Melvin's name is very well known in Alfa circles, particularly racing circles. Working alongside Chris Snowden of CS Racing, he is, however, equally adept at

## **ALFA ROMEO GTV 6 TWIN TEST**

Richard manufactures many high quality road and race performance parts for Alfa Romeo transaxle cars. For more info: www.alfettagtv6.co.uk producing parts for road cars as he is for racers. He's a GTV-aholic, owning no fewer than seven of the things, including a wide-arch 1979 Turbodelta.

Here is Richard's splendid GTV 6, a South African 2.5 that now lives in the UK. It's a 1982 car, making it one of the first 250 built in South Africa. "I bought it on eBay advertised as a car with no engine," says Richard. "But it turned out the engine was in fact present, just smoking, and there was even a second 2.5 V6 with the car, plus a load of EB Spares parts. It was a bargain, even though the suspension was knackered.

"There was rust but it was not in the usual places because it's an African car. I had to replace the lower chassis rails, for instance, but the body panels were all good. The interior was superb – there were even plastic covers still on the rear seats!"

Richard admits he did think about fitting a 3.o-litre engine, but in the end he stuck with the original 2.5 V6 and gearbox. After some work, it's working fine and remains all standard. The exhaust is far from standard, though: it's a prototype system built by Kevin Abigail at EB Spares and sits very low. Also low is the exhaust note: a deep, basso profundo that sounds just wonderful. Alfetta gearboxes tend to be awkward things but this one feels fine, even if the clutch pedal bite point is high.

The wheels are highly distinctive Compomotive TH

replicas, which are available through CSR. These rallylook classics are available in a range of sizes but Richard chose 7x15s as they work best on a road car and give more suitable gearing than 16-inch wheels. They're shod with Vredestein Giugiaro tyres – very fitting considering the Italdesign maestro styled the Alfetta GT – in a low-profile 195/50 size.

The suspension replicates Group A set-up, which is more supple than a balls-out race spec – effectively a racing spec calmed down for road use. The full CS Racing system uses Quantum Zero adjustable monotube dampers specially valved to CSR's own spec, and 30mm torsion bars with Autodelta adjustment (a copy of the original system). The front anti-roll bar is also made by CSR, inspired by the Luigi Racing adjustable item, which is hollow with aluminium blades to make it very light and very stiff. At the rear is an SZ style ball joint with solid Watts links (making it much tighter) plus stiffer, height-adjustable springs.

The geometry up front makes the car sit very low. It uses a knuckle riser and racing ball joint, resulting in a degree of camber that really makes the front end turn in well. I found this out myself when Richard kindly let me pilot it around our test track. It's very pointy and despite being rear-drive with a lot of weight up front, the set-up gives a very neutral feel, with the back end following the front around corners and the

0

YND 359X

opportunity to 'loosen' it using the throttle. There's far less body roll than a standard GTV and very little understeer to speak of. Like Johnny's car, the steering has no power assistance but it needs a lot less muscle strength to steer. The brakes are standard but will be replaced with a new CSR front set-up (four-pot callipers and larger vented discs).

Cosmetically it's all standard. The green paint is an official, original colour and the bump strips are South African spec. The interior, too, is original and unique to the South African market, with incredible Porsche 928-style chequered brown seat fabric. The dashboard is the early 'split' type with the rev counter ahead of the driver and the speedo offset; an OMP deep-dish steering wheel really sets it off well. Like Johnny's car, there's air con but it's yet to be fitted. One peculiarity of this African car is its driver's footrest, apparently designed to cope better with the bumpy local roads.