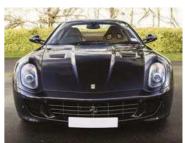

# Roma Therapy

Turke

Ferrari's new GT coupe takes aim at Aston Martin, Bentley and Porsche. But is it as good to drive as it is to look at? We're about to find out

Story by Chris Rees

ulling up after my Ferrari Roma test drive, I really feel like 've arrived in style. The silhouette reflected in the hotel's plate glass window is a picture of elegance. The sound of the V8's rumble echoing off it is equally subtle. I look and feel like I'm not trying too hard. It looks calm but I know I've just come over mountain switchbacks at a pace that has brought beads of sweat to my brow.

In a nutshell, here's the angle that Ferrari is going for with the new Roma: it's utterly capable yet very much not, as the company is keen to state and restate, a "show off" car. It's designed to appeal to anyone who feels put off by the sheer – and increasing – brashness of modern supercars. The Roma isn't being sold as a supercar, but as a grand tourer in the classic sense, albeit with a zesty edge. That's the reason for the name, by the way: to evoke Rome, Europe's capital of culture and cool.

So the Roma makes a pretty darned good first impression. It feels understated and nonthreatening with its smoothly sculpted flanks and flowing rear end, more like a pebble smoothed by natural forces than a cruise missile set to explode on your driveway. Its aesthetic is akin to the reticence promulgated by Aston Martin and Bentley. Indeed, some have remarked on how close to an Aston the new Roma looks. Ferrari instead points to its own classics as the source of inspiration: 250 Europa, 250 GT Lusso, 250 GTE. In this vein, the lack of a rear spoiler – well, not at rest anyway – fits in perfectly. It's only when you hit 62mph that the previously flush black panel behind the rear window (actually part of the bootlid) pops up to boost downforce. Subtle stuff.