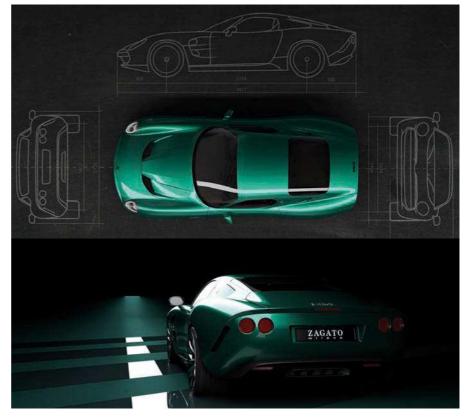

#### ZAGATO REVIVES ISORIVOLTA WITH NEW GTZ

Zagato has previewed its new IsoRivolta GTZ, marking the next chapter in the rebirth of the Iso brand. Its carbonfibre bodywork is inspired by the Iso Rivolta A3 of 1963, says Zagato, with a simple front end, mirror-image upper and lower grilles, teardrop headlamps and four circular taillights.

The mechanical basis is the Corvette Zo6, whose supercharged V8 engine has been expanded from 6.2 to 6.8 litres. Zagato has not yet disclosed its state of tune, nor the car's performance figures, but says it will reveal more information about the IsoRivolta GTZ in October 2020, when the first example is due to be shipped to its owner. Production is limited to 19 units, nine of which have already been sold.