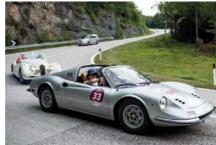

## Special Offers

355 & 360 Rear Challenge grilles in stock!! Call now to guarantee....Selling very very fast!!! Carbon kick plates for your 355...Great choice! TUV certified aluminium wheel spacers available for following applications: Testarossa, 328, 348, 355, 360, 456, 550/575. Available in numerous track sizes and with longer chrome bolts if required.