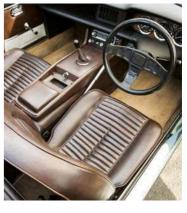

The interior has Recaro front seats that have been reupholstered in Italian leather, and look superb in chocolate brown. Why this unusual shade, we asked? Johnny cites Singer's restomod Porsche g11s as the inspiration. The Recaros are not massively bolstered on the base but do provide plenty of support.

You'll notice that the dashboard features air conditioning controls. That's because Johnny has gone for a £5000 air con conversion, using an Italian market dashboard. Other changes include a Momo steering wheel and Momo wooden gearknob.