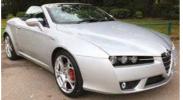

## Alfa has updated its Giulia and Stelvio Quadrifoglio models for 2020. How do they drive?

Story by Chris Rees Images by Andy Morgan

e love Alfa's Qs. We're pretty sure you love Alfa's Qs. In fact, everyone who loves driving should love Alfa's Qs. Snarly, lairy, sharp and pointy, elegant, redolent and resonant – the Quadrifoglios are all these things.

And praise be: for 2020 Alfa has indeed made them better. There's been a bit of a delay for the MY2020 cars – let's face, the whole of 2020 has been one long delay – but finally the Quadrifoglios have followed the regular Giulia and Stelvio (see *Auto Italia* January 2020) with model year updates.

This belated magic wand applies to both Quadrifoglio sisters, the Giulia Q and Stelvio Q. Before you get too excited about the prospect of GTA-style extra horsepower, chassis tweaks and aerodynamics, let me let you down gently. There is none of that. The MY2020 upgrades are hardly what you'd call earth-shattering.

But let's go back to my opening sentence: everyone loves Alfa's Qs. Big changes really aren't necessary. Facelift? There's no botox makeover here, merely the lightest sheen of moisturiser. Extra equipment? Yes, but very little indeed. Mechanical upgrades? Just the one: a new Akrapovič exhaust option. Dramatic new colours? Three new shades, but not for several months. Plusher interior? Actually, on that front the changes are a bit more significant.

Let's start with the looks. As you approach both cars, there's a subtle difference that it's hard to put your finger on – a modicum of added aggression. It isn't the wheels, they're the same (actually, untrue: you can now order new, bigger 21-inch alloy wheels for the Stelvio Quadrifoglio). Spoilers? Nope, no change. Then your eye gets drawn to the front grille insert and badging, which have all been bright chrome up until now; they're now gloss black, which to my eyes looks far more purposeful. You can even raid the Mopar accessories list and order the grille in carbonfibre, the same magic black weave also being available for the mirror caps. Also new are LED rear light clusters with dark lenses.

So which model to go for – Giulia or Stelvio? The Giulia Q does have a sportier feel, sitting lower to the

ground and benefiting from less body roll. It's also by far the more playful handler, with an entertaining rear end, and the steering is better - indeed, it's the best feature of the Giulia: so incisive and feelsome. The Stelvio betters it in some departments, though, Traction and acceleration are better thanks to the 4x4and you can leave safely it in Race mode pretty much all the time. And of course you get a tailgate for moving more luggage extremely quickly.

They're still both the best cars in their class. Prices have gone up a little compared to MY19, though. At £67,195, the Giulia Quadrifoglio is £1640 more than the outgoing model, while the £73,195 Stelvio Q costs £1315 more.