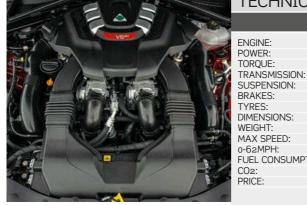

#### **TECHNICAL SPECIFICATIONS**

#### **FERRARI ROMA**

| ENGINE:       | 3855cc V8-cyl twin-turbo                                 |
|---------------|----------------------------------------------------------|
| POWER:        | 620hp at 5750-7500rpm                                    |
| TORQUE:       | 561lb ft (760Nm) at 3000-5750rpm                         |
| TRANSMISSION: | 8-speed dual-clutch semi-auto, rear-wheel drive          |
| BRAKES:       | Carbon-ceramic 390mm x 34mm (front), 360mm x 32mm (rear) |
| TYRES:        | 245/35 ZR20 (front), 285/35 ZR20 (rear)                  |
| DIMENSIONS:   | 4656mm (L), 1974mm (W), 1301m (H)                        |
| WEIGHT:       | 1472kg (dry), 1570kg (kerb)                              |
| FUEL ECONOMY: | 25.2mpg                                                  |
| CO2:          | 255g/km                                                  |
| MAX SPEED:    | 199mph                                                   |
| 0-62MPH:      | 3.4 sec                                                  |
| PRICE:        | £170,984                                                 |
|               |                                                          |