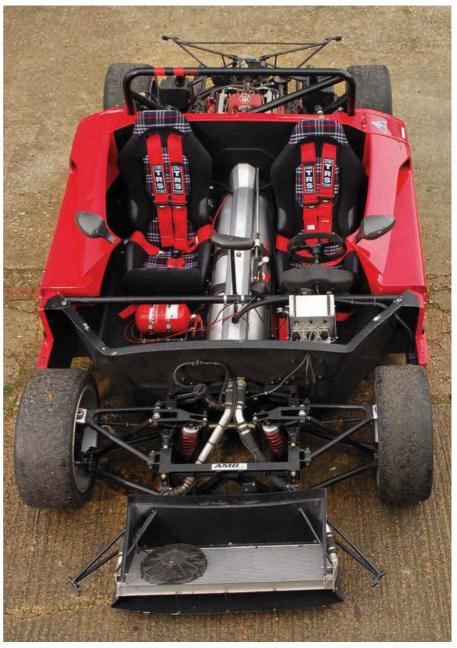

The interior has Recaro front seats that have been reupholstered in Italian leather, and look superb in chocolate brown. Why this unusual shade, we asked? Johnny cites Singer's restomod Porsche g11s as the inspiration. The Recaros are not massively bolstered on the base but do provide plenty of support.

You'll notice that the dashboard features air conditioning controls. That's because Johnny has gone for a £5000 air con conversion, using an Italian market dashboard. Other changes include a Momo steering wheel and Momo wooden gearknob.

With the fabulous registration plate GTV 6X, Johnny's Alfa slots in as his current commuter car, as well as a regular day tripper and car for driving to races. Although it's running superbly, Johnny is still thinking about other improvements. "As well as power steering, I'm considering altering the driving position to make it more like my racing GTV. I also have a set of very deep dish alloy wheels with gold centres.