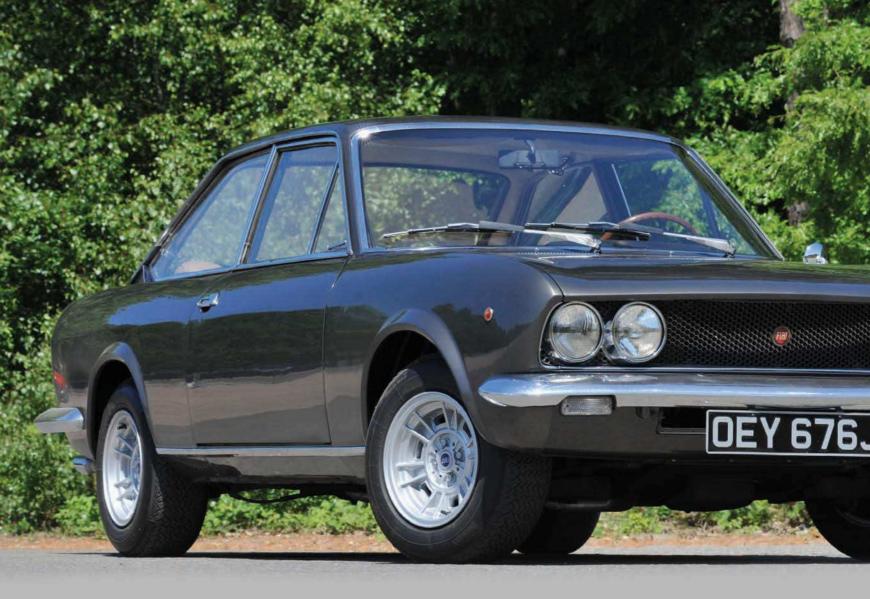

## **CLASSY COUPE**

Alex Jupe's 1971 second series (BC1) 1608cc Coupe is a superb example, one of quite a few low-mileage, excellent condition examples being imported from Italy in recent times. All three series of 124 Coupes (AC, BC and CC) remain highly underrated as classic car choices. While the 124 Spider was never officially sold in the UK, the Coupe was. Sadly the vast majority of UK cars succumbed to corrosion, exacerbated by salted winter roads. Many were scrapped or reduced to a source of spares because the cost of restoration far exceeded the value of the car. Now that more Italianmarket cars are becoming available, prospective owners can buy excellent, unmolested examples for half the price of an average Alfa Romeo 1750 GTV.

Alex Jupe's car hails from the sunny Sicilian capital of Palermo. It has had its original paint refreshed and the interior is original. Italian owners are renowned for keeping their cars in original condition (including colour); indeed modified cars – except for competition use – are illegal in Italy. Quite why such a wonderful car as this has seen such little use in over 40 years is a mystery, but Alex's find is showing just 35,000km, which, when looking at the superb interior, seems genuine (although it must be noted that 124 odometers only display five figures).

One departure from originality is Alex's replacement of the 4.5J x 13 magnesium wheels with wider 7J x 13 reproduction Cromodora alloys. 124 Coupes have always looked under-wheeled and the 7Js fill the wheel arches nicely without looking 'boy racer'. This is sensible because old magnesium wheels do corrode and are not repairable safely.