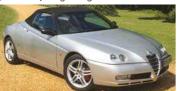

## Alfa has updated its Giulia and Stelvio Quadrifoglio models for 2020. How do they drive?

Story by Chris Rees Images by Andy Morgan

e love Alfa's Qs. We're pretty sure you love Alfa's Qs. In fact, everyone who loves driving should love Alfa's Qs. Snarly, lairy, sharp and pointy, elegant, redolent and resonant – the Quadrifoglios are all these things.

And praise be: for 2020 Alfa has indeed made them better. There's been a bit of a delay for the MY2020 cars – let's face, the whole of 2020 has been one long delay – but finally the Quadrifoglios have followed the regular Giulia and Stelvio (see *Auto Italia* January 2020) with model year updates.

This belated magic wand applies to both Quadrifoglio sisters, the Giulia Q and Stelvio Q. Before you get too excited about the prospect of GTA-style extra horsepower, chassis tweaks and aerodynamics, let me let you down gently. There is none of that. The MY2020 upgrades are hardly what you'd call earth-shattering.

But let's go back to my opening sentence: everyone loves Alfa's Qs. Big changes really aren't necessary. Facelift? There's no botox makeover here, merely the lightest sheen of moisturiser. Extra equipment? Yes, but very little indeed. Mechanical upgrades? Just the one: a new Akrapovič exhaust option. Dramatic new colours? Three new shades, but not for several months. Plusher interior? Actually, on that front the changes are a bit more significant.

Let's start with the looks. As you approach both cars, there's a subtle difference that it's hard to put your finger on – a modicum of added aggression. It isn't the wheels, they're the same (actually, untrue: you can now order new, bigger 21-inch alloy wheels for the Stelvio Quadrifoglio). Spoilers? Nope, no change. Then your eye gets drawn to the front grille insert and badging, which have all been bright chrome up until now; they're now gloss black, which to my eyes looks far more purposeful. You can even raid the Mopar accessories list and order the grille in carbonfibre, the same magic black weave also being available for the mirror caps. Also new are LED rear light clusters with dark lenses.

So which model to go for – Giulia or Stelvio? The Giulia Q does have a sportier feel, sitting lower to the

ground and benefiting from less body roll. It's also by far the more playful handler, with an entertaining rear end, and the steering is better - indeed, it's the best feature of the Giulia: so incisive and feelsome. The Stelvio betters it in some departments, though, Traction and acceleration are better thanks to the 4x4and you can leave safely it in Race mode pretty much all the time. And of course you get a tailgate for moving more luggage extremely quickly.

They're still both the best cars in their class. Prices have gone up a little compared to MY19, though. At £67,195, the Giulia Quadrifoglio is £1640 more than the outgoing model, while the £73,195 Stelvio Q costs £1315 more.