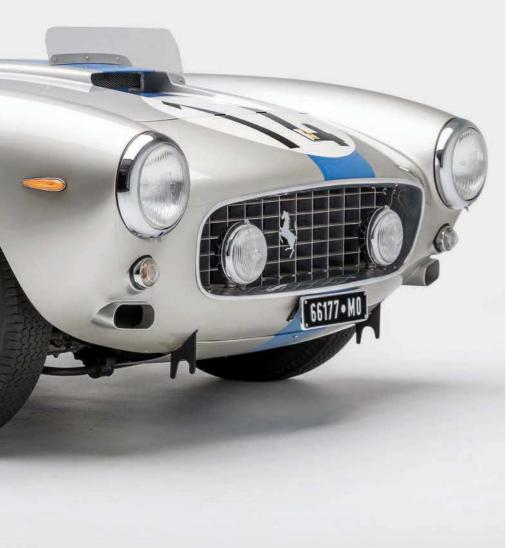

# SWEET SHORT

This short wheelbase 250 GT stormed Le Mans, the Nürburgring and many other great European circuits. We tell the remarkable story of chassis 2689GT

Story by Richard Heseltine Photography by ted7.com

ver time, certain words lose their potency through misuse or overuse. The words 'legend' and 'icon' are among their number in the modern age. However, the Ferrari 250 GT Berlinetta (aka the Short Wheelbase or SWB) was – and remains – a legend in motor racing lore and an icon in the marque's compelling backstory. Its status as one of the greatest GT cars ever to turn a wheel was cemented while it was still winning in the FIA's Grand Touring World Championship and elsewhere.

Nothing has changed in the meantime. If anything, its standing has been amplified.

The car pictured here, chassis 2689GT, is a SEFAC 'Hot Rod' edition (SEFAC standing for Società Esercizio Fabbriche Automobili e Corse, the name under which the Ferrari company was publicly incorporated in 1960). Only a handful of SWBs were built to 'Comp/61' specification, complete with Rizla-thin aluminium coachwork and assorted engine mods. Some sources claim as few as eight were made. It enjoyed a relatively slender competition career in period, but it was a stellar one nonetheless. Acquired new by textile magnate and gentleman driver, Pierre Noblet, and also steered by industrialist (and future works Ferrari star) Jean Guichet, its third place finish in the 1961 Le Mans 24 Hours – its maiden race – was merely the opening salvo.