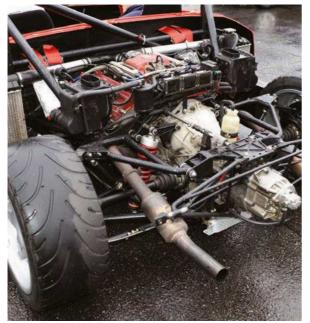

The drivetrain comes from an Alfa 75 3.0 V6, not just the 3.0-litre V6 engine but the transaxle too. The engine bay looks like it's brand new. In fact, much of it is: a combination of reconditioned and new parts went into the rebuild, with standards the same as you'd expect of a Ferrari restoration. It's got gas-flowed heads, mild fast road cams and SZ-spec pistons with a 10:1 compression ratio. The radiator is original but recored by Alex Jupe. Some modern bits have been used, mostly in an effort to maximise reliability. New plastic trim parts are very hard to find so have been repainted using Alfa Romeo paint codes.

## **ALFA ROMEO GTV 6 TWIN TEST**

straight-through centre and Ansa tailpipe – all very beefy. The gearbox comes with a limited slip differential, meaning you can use the full beans quite happily.

The chassis has also been set up to fast road spec using a full RS Racing suspension kit, retaining the torsion bars and coil spring/damper set-up. There's a 30mm anti-roll bar up front and stiffer RS dampers at the rear using height-adjustable platforms.

The wheels are 16-inch split-rim alloys imported from NTM in Italy; they were custom-made with the correct offset for this car. They're shod with Michelin Pilot Sport 3 rubber, 205/45 up front and 215/45 at the rear. Alex Jupe comments: "This tyre combination is something we normally do on 3.5-litre conversions but the set-up seems to suit this car with its particular stance."