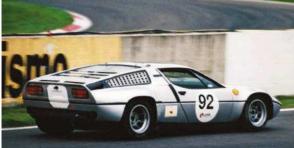

drive modes, while the Giulia Q's front splitter can be lowered to be cleaned. Operation is via Alfa's existing menu buttons, while the information is displayed between the tachometer and speedometer. Prices start at  $\xi_{550}$  within the EU and  $\xi_{455}$  outside. More info at squadra-tuning.com

## DINO 206 SP SHOWN IN LONDON

A Ferrari Dino 206 SP is set to join a line-up of the world's rarest cars at this year's London's Concours of Elegance. Ferrari's response to Ford's challenge at Le Mans in the mid-1960s was a series of sports prototypes, such as the 1966 330 P3 and the smaller Dino 206 SP. Ferrari intended to build 50 of these smaller V6 cars to homologate as 2.0-litre Group 4 sports cars. For various reasons that never happened and only 17 were ever made. The 206 SP due to be shown in London raced at the 1000km of Nürburgring and the 12 Hours of Sebring.