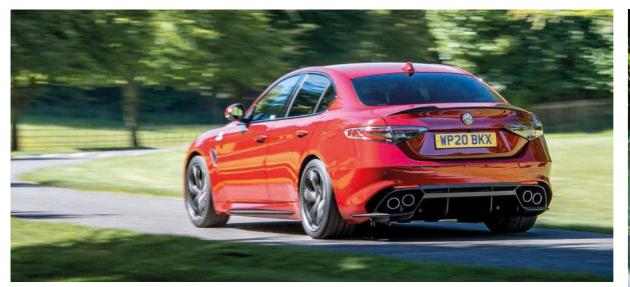

So which model to go for – Giulia or Stelvio? The Giulia Q does have a sportier feel, sitting lower to the

ground and benefiting from less body roll. It's also by far the more playful handler, with an entertaining rear end, and the steering is better - indeed, it's the best feature of the Giulia: so incisive and feelsome. The Stelvio betters it in some departments, though, Traction and acceleration are better thanks to the 4x4and you can leave safely it in Race mode pretty much all the time. And of course you get a tailgate for moving more luggage extremely quickly.