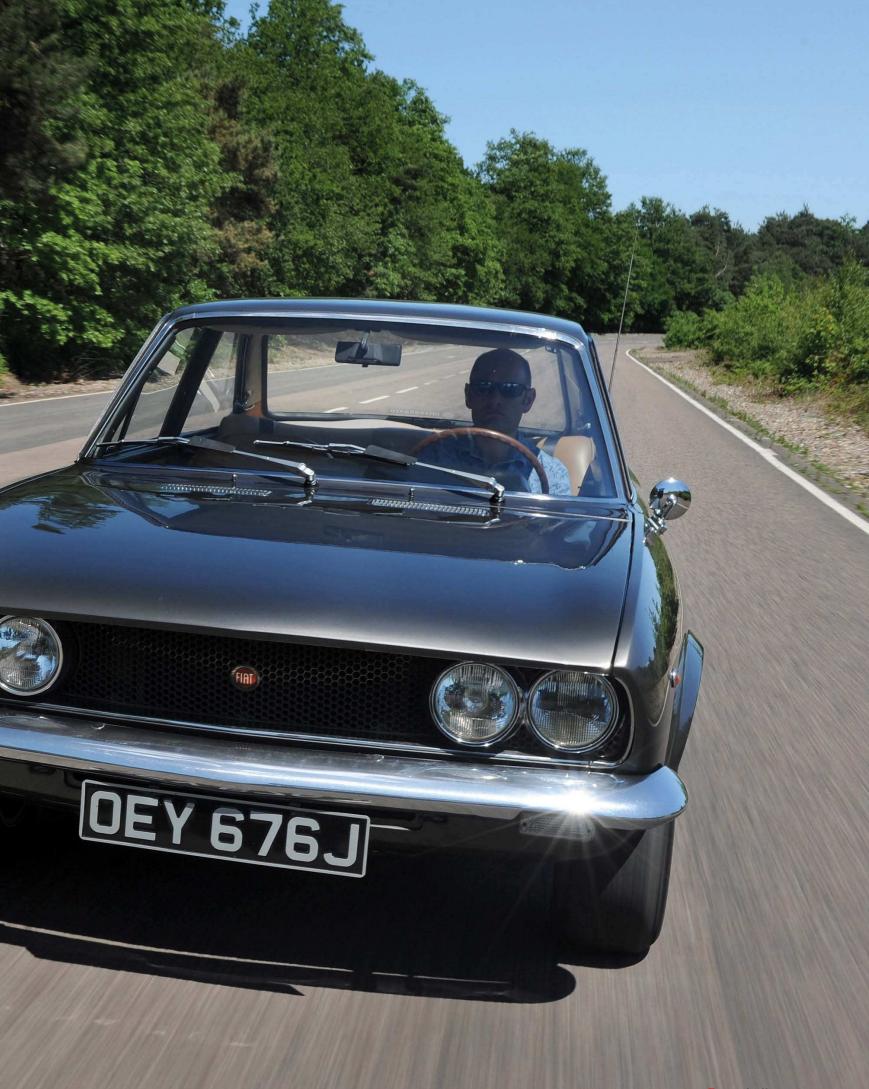

# TWIN CAN TWINS

We reckon this sporty Fiat 124 twin cam pairing represents the sweet spot in the respective histories of each model. But why exactly?

Story by Phil Ward Photography by Michael Ward

iat's boxy 124 saloon, introduced in 1966, was a huge sales success. Even more than that, it became an icon, an accolade deriving from Turin's genius in selling manufacturing rights across the globe to countries like Russia, India, Spain, Bulgaria, Turkey, Korea and Egypt. The very

last Lada VAZ '124' rolled off the line in 2012, by which time the 124 had cemented its place as the second best selling car of all time after the VW Beetle.

But it was the sporty models of 1967 that enthusiasts remember. The 124 Sport Spider and Sport Coupe offered performance driving that was truly affordable. Almost 200,000 Spiders were built, plus around 280,000 Coupes. The Spider was a great success in the USA, some 70 per cent of production crossing the Atlantic. While the Coupe also crossed the pond, it sold better in Europe and was also produced in Spain by Seat.

The 124 Spider was based on a shortened version of the saloon floorpan, the wheelbase shrinking from 2420mm to 2280mm (124 Coupes, on the other hand, retained the longer wheelbase). Aurelio Lampredi's legendary twin cam engine was used throughout the life of both the Spider and Coupe, shared with a variety of other Fiats, including the 124, 125 and 132. The 124 Coupe lasted until 1977, its DNA then passing on to the Lancia Beta. The Spider, however, was updated with a 2.0-litre engine and remained in production until 1985.

The two cars in this feature are both examples representing what we reckon are the ideal

specifications among the wide choice of derivatives on the market. While it is a fact that the majority of Spiders currently available are imported US versions, they are all compromised to some degree, both in terms of performance and aesthetics. European Spiders and Coupes are the most desirable on both counts but are harder to find. The saving grace for both versions is the current availability of Europeanspecification original and aftermarket performance parts, so that any US import can be readily uprated.