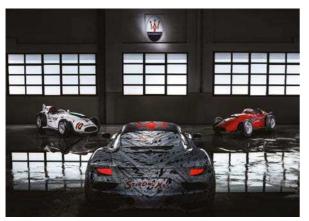

drive modes, while the Giulia Q's front splitter can be lowered to be cleaned. Operation is via Alfa's existing menu buttons, while the information is displayed between the tachometer and speedometer. Prices start at  $\xi_{550}$  within the EU and  $\xi_{455}$  outside. More info at squadra-tuning.com

## DINO 206 SP SHOWN IN LONDON

A Ferrari Dino 206 SP is set to join a line-up of the world's rarest cars at this year's London's Concours of Elegance. Ferrari's response to Ford's challenge at Le Mans in the mid-1960s was a series of sports prototypes, such as the 1966 330 P3 and the smaller Dino 206 SP. Ferrari intended to build 50 of these smaller V6 cars to homologate as 2.0-litre Group 4 sports cars. For various reasons that never happened and only 17 were ever made. The 206 SP due to be shown in London raced at the 1000km of Nürburgring and the 12 Hours of Sebring.