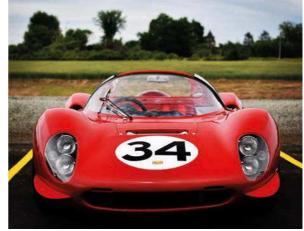

# SWEET SHORT

This short wheelbase 250 GT stormed Le Mans, the Nürburgring and many other great European circuits. We tell the remarkable story of chassis 2689GT

Story by Richard Heseltine Photography by ted7.com

ver time, certain words lose their potency through misuse or overuse. The words 'legend' and 'icon' are among their number in the modern age. However, the Ferrari 250 GT Berlinetta (aka the Short Wheelbase or SWB) was – and remains – a legend in motor racing lore and an icon in the marque's compelling backstory. Its status as one of the greatest GT cars ever to turn a wheel was cemented while it was still winning in the FIA's Grand Touring World Championship and elsewhere.

Nothing has changed in the meantime. If anything, its standing has been amplified.

The car pictured here, chassis 2689GT, is a SEFAC 'Hot Rod' edition (SEFAC standing for Società Esercizio Fabbriche Automobili e Corse, the name under which the Ferrari company was publicly incorporated in 1960). Only a handful of SWBs were built to 'Comp/61' specification, complete with Rizla-thin aluminium coachwork and assorted engine mods. Some sources claim as few as eight were made. It enjoyed a relatively slender competition career in period, but it was a stellar one nonetheless. Acquired new by textile magnate and gentleman driver, Pierre Noblet, and also steered by industrialist (and future works Ferrari star) Jean Guichet, its third place finish in the 1961 Le Mans 24 Hours – its maiden race – was merely the opening salvo.