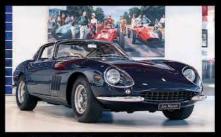

# MODS THAT ROCK

The restomod scene has now well and truly arrived with the Alfetta GTV, as these two seriously talented modified coupes prove. We take a track test in both

Story by Chris Rees Photography by Michael Ward

What happened with the Giulia GT is undoubtedly the template for the two cars we see on these pages: the Giulia GT's successor, the Tipo 116 Alfetta GTV. Of course, the Alfetta-based coupe achieved 'everyday classic' status some time ago, and if you want a nice example today you'll be paying a pretty penny. But how well does the more radical restomod approach work with the Alfetta? Here's the full, intriguing story of two superbly modified machines.

Johnny Horsfield designs boats for a living, but his original training was as a car designer, which may explain his predilection for design classics in the automotive world. He's a serial Italian car owner, his stable including a Fiat 130 Coupe, Fiat X1/9, Alfa 75 3.0 V6 Veloce and Alfa 4C. We've seen Johnny before in *Auto Italia* magazine: he also owns a spectacular Alfetta GTV racer with a rainbow livery that replicates the 1970s 'Telefunken' South African Touring Car look (see our November 2019 issue).

"I used to have an Alfetta GTV when I was 23 years old, having owned Suds and a 33 before that," says Johnny. "I then went German for a long while but around four years ago, my passion for Alfa Romeo was reignited. I always loved the Alfetta GT shape, it's really my era. I saw Alex Jupe's stuff and decided I wanted the best GTV I could have. The idea was to make the ultimate fast road spec version – my dream GTV 6."

Alex Jupe Motorsport was duly tasked with the restoration and modification process. What the team down in Chichester, Sussex has done is nothing short of a marvel. This car represents, by some margin, the most extensive, and expensive, build on an Alfetta GTV yet – a nut-and-bolt job from every angle. As an indication of the work involved, the whole process took

fully three years to complete.

Antonio Commission

A large part of the expense came down to the fact that the car started as an old rust bucket. The sheer amount of work required meant that the costs of the shell alone probably exceeded the price of one of the nicest GTs on the market.

"The donor car was a complete but rough GTV that cost £3000," says Johnny. "I could have bought one of nice looking cars out there for £12,000 to £15,000, but underneath they were still rusty. The shell was completely stripped, shot-blasted and power-coated."

The drivetrain comes from an Alfa 75 3.0 V6, not just the 3.0-litre V6 engine but the transaxle too. The engine bay looks like it's brand new. In fact, much of it is: a combination of reconditioned and new parts went into the rebuild, with standards the same as you'd expect of a Ferrari restoration. It's got gas-flowed heads, mild fast road cams and SZ-spec pistons with a 10:1 compression ratio. The radiator is original but recored by Alex Jupe. Some modern bits have been used, mostly in an effort to maximise reliability. New plastic trim parts are very hard to find so have been repainted using Alfa Romeo paint codes.

In its current spec, it's probably producing around 200-210hp. I'd say performance is on a par with my Alfa SZ, and it even sounds a bit like it thanks to the exhaust system consisting of a tubular manifold,

Johnny's rather special GTV6 is currently for sale. Contact Alex Jupe for details on 01243 575760

GTV6 X