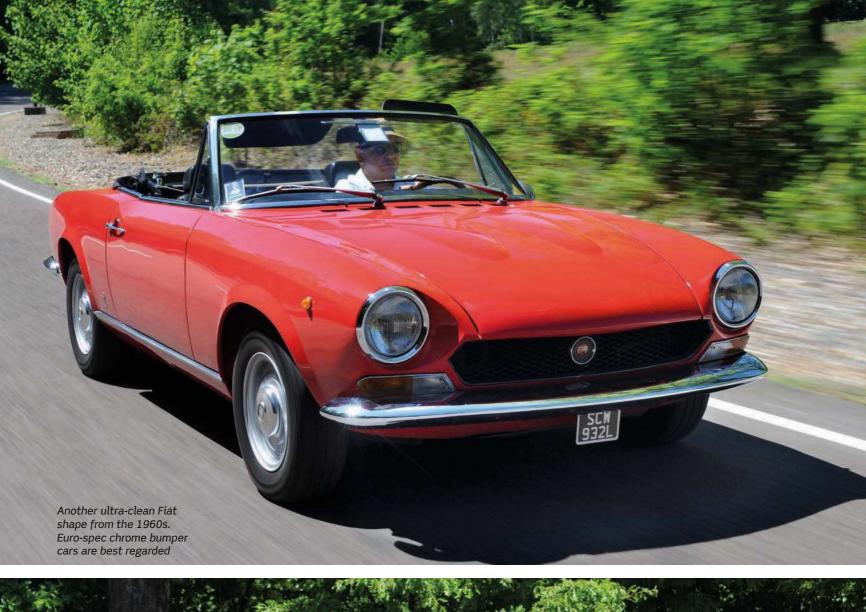

#### **SPORTY SPIDER**

Michael Cobelli owns one of the nicest and rarest 124 Spiders in the UK: a 1973 European-spec, chrome bumper 1800 (CS1). Build numbers of this model are disputed but the most popular opinion is that just 778 were built. From 1974 to 1978, every CS1 (over 16,000 of them) was built to US spec, fitted with front and rear wing indicator repeaters, impact bumpers and down-rated engines.

#### FIAT 124 SPIDER & COUPE

In terms of desirability, Michael Cobelli's Spider is a fine example of what a restorer and US-spec uprater should be looking at. Not only that but Michael's car has also been enhanced with twin carbs and a 4-2-1 exhaust manifold. From the basic 118hp the engine is now nearer, if not the same as, the 124 Abarth's 128hp.

This Spider originally hailed from the Veneto region of Italy and was painted black from the factory, the former body colour being evident in the engine compartment. Somewhere along the line it has acquired Lancia seats, which don't look at all out of place. It also has a smaller, thicker steering wheel than standard, which is certainly more confidence-inspiring than the thin-rimmed OE item.