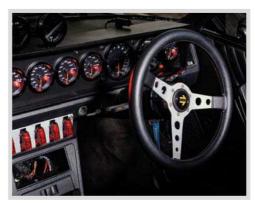

The interior has Recaro front seats that have been reupholstered in Italian leather, and look superb in chocolate brown. Why this unusual shade, we asked? Johnny cites Singer's restomod Porsche g11s as the inspiration. The Recaros are not massively bolstered on the base but do provide plenty of support.

You'll notice that the dashboard features air conditioning controls. That's because Johnny has gone for a £5000 air con conversion, using an Italian market dashboard. Other changes include a Momo steering wheel and Momo wooden gearknob.