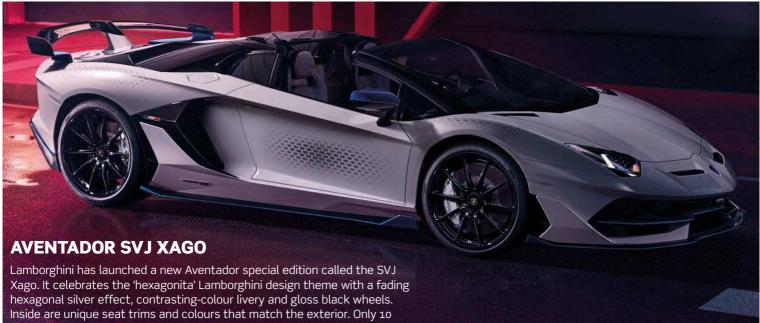

#### **TOURING NAMES 'AERO3'**

Carrozzeria Touring Superleggera has announced that its new sports berlinetta model will officially be named the Touring Aero3. "The name finds inspiration from the focus placed on the importance of aerodynamic coachwork by Touring in the 30s, 40s and 50s, which proved to be so successful in racing," says the company. The new car is in the final stages of construction in the Touring workshop, and is due to be launched in mid-September, before being toured around a number of events.

#### ZAGATO REVIVES ISORIVOLTA WITH NEW GTZ

Zagato has previewed its new IsoRivolta GTZ, marking the next chapter in the rebirth of the Iso brand. Its carbonfibre bodywork is inspired by the Iso Rivolta A3 of 1963, says Zagato, with a simple front end, mirror-image upper and lower grilles, teardrop headlamps and four circular taillights.

The mechanical basis is the Corvette Zo6, whose supercharged V8 engine has been expanded from 6.2 to 6.8 litres. Zagato has not yet disclosed its state of tune, nor the car's performance figures, but says it will reveal more information about the IsoRivolta GTZ in October 2020, when the first example is due to be shipped to its owner. Production is limited to 19 units, nine of which have already been sold.