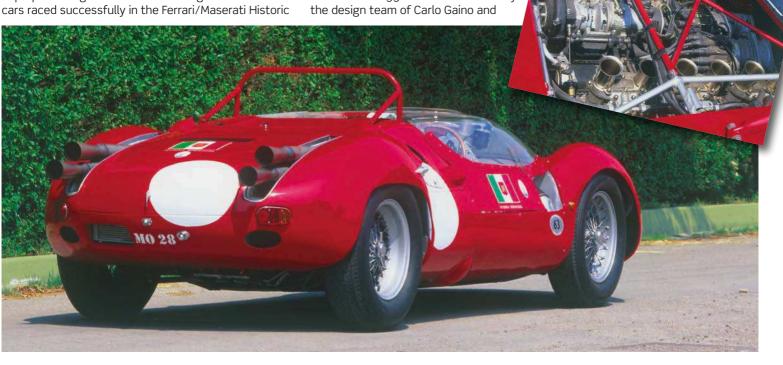

# SWEET SHORT

This short wheelbase 250 GT stormed Le Mans, the Nürburgring and many other great European circuits. We tell the remarkable story of chassis 2689GT

Story by Richard Heseltine Photography by ted7.com

ver time, certain words lose their potency through misuse or overuse. The words 'legend' and 'icon' are among their number in the modern age. However, the Ferrari 250 GT Berlinetta (aka the Short Wheelbase or SWB) was – and remains – a legend in motor racing lore and an icon in the marque's compelling backstory. Its status as one of the greatest GT cars ever to turn a wheel was cemented while it was still winning in the FIA's Grand Touring World Championship and elsewhere.

Nothing has changed in the meantime. If anything, its standing has been amplified.

The car pictured here, chassis 2689GT, is a SEFAC 'Hot Rod' edition (SEFAC standing for Società Esercizio Fabbriche Automobili e Corse, the name under which the Ferrari company was publicly incorporated in 1960). Only a handful of SWBs were built to 'Comp/61' specification, complete with Rizla-thin aluminium coachwork and assorted engine mods. Some sources claim as few as eight were made. It enjoyed a relatively slender competition career in period, but it was a stellar one nonetheless. Acquired new by textile magnate and gentleman driver, Pierre Noblet, and also steered by industrialist (and future works Ferrari star) Jean Guichet, its third place finish in the 1961 Le Mans 24 Hours – its maiden race – was merely the opening salvo.