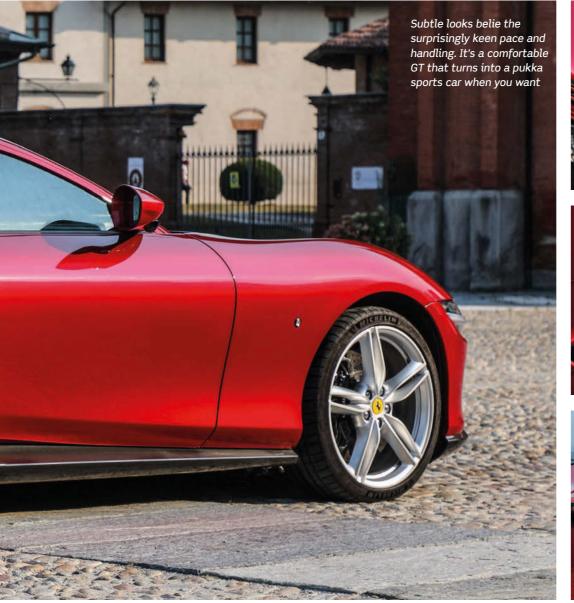

# Roma Therapy

Turke

Ferrari's new GT coupe takes aim at Aston Martin, Bentley and Porsche. But is it as good to drive as it is to look at? We're about to find out

Story by Chris Rees

ulling up after my Ferrari Roma test drive, I really feel like 've arrived in style. The silhouette reflected in the hotel's plate glass window is a picture of elegance. The sound of the V8's rumble echoing off it is equally subtle. I look and feel like I'm not trying too hard. It looks calm but I know I've just come over mountain switchbacks at a pace that has brought beads of sweat to my brow.

In a nutshell, here's the angle that Ferrari is going for with the new Roma: it's utterly capable yet very much not, as the company is keen to state and restate, a "show off" car. It's designed to appeal to anyone who feels put off by the sheer – and increasing – brashness of modern supercars. The Roma isn't being sold as a supercar, but as a grand tourer in the classic sense, albeit with a zesty edge. That's the reason for the name, by the way: to evoke Rome, Europe's capital of culture and cool.

So the Roma makes a pretty darned good first impression. It feels understated and nonthreatening with its smoothly sculpted flanks and flowing rear end, more like a pebble smoothed by natural forces than a cruise missile set to explode on your driveway. Its aesthetic is akin to the reticence promulgated by Aston Martin and Bentley. Indeed, some have remarked on how close to an Aston the new Roma looks. Ferrari instead points to its own classics as the source of inspiration: 250 Europa, 250 GT Lusso, 250 GTE. In this vein, the lack of a rear spoiler – well, not at rest anyway – fits in perfectly. It's only when you hit 62mph that the previously flush black panel behind the rear window (actually part of the bootlid) pops up to boost downforce. Subtle stuff.

#### VERDICT

I admit I was afraid that the Roma might feel too much like a GT and not enough like a sports car to be a pukka Ferrari. I'm delighted to say my fears have been completely

allayed. On the right roads, the Roma is a beautifully accomplished performance tool, with a mustard-sharp keenness that I hadn't dared hope for. Its sporty character means it comes across very much *not* as simply a Portofino fixed-head but as a truly distinct model in its own right.

Yes, at £170,984 it's pricier than its most obvious rivals from Aston Martin, Bentley and Porsche but it's undeniably a more appealing, higher-performing machine. And yet it retains an everyday usability – 2+2 cabin, good visibility, comfortable ride, big 80-litre fuel tank – that's pretty persuasive. It really is a slice of dolce vita in the metal – sweet!