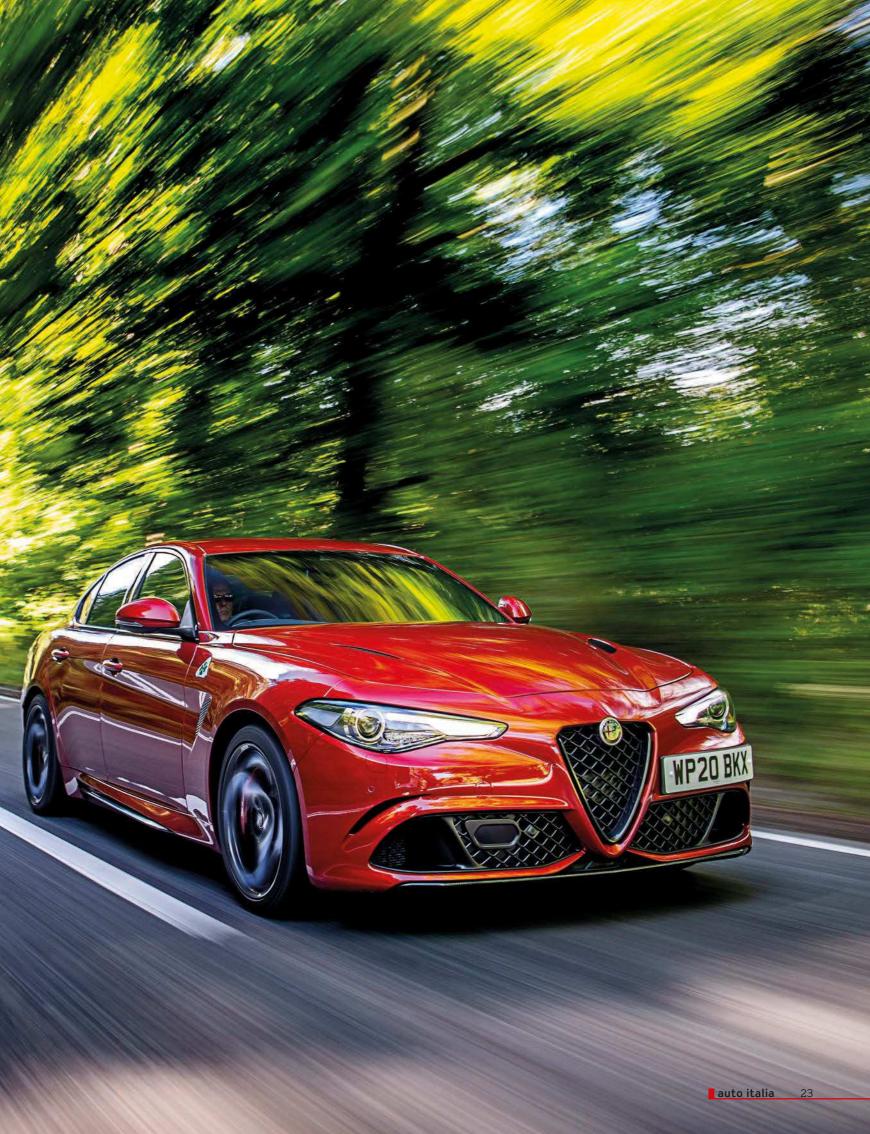

## Alfa has updated its Giulia and Stelvio Quadrifoglio models for 2020. How do they drive?

Story by Chris Rees Images by Andy Morgan

e love Alfa's Qs. We're pretty sure you love Alfa's Qs. In fact, everyone who loves driving should love Alfa's Qs. Snarly, lairy, sharp and pointy, elegant, redolent and resonant – the Quadrifoglios are all these things.

And praise be: for 2020 Alfa has indeed made them better. There's been a bit of a delay for the MY2020 cars – let's face, the whole of 2020 has been one long delay – but finally the Quadrifoglios have followed the regular Giulia and Stelvio (see *Auto Italia* January 2020) with model year updates.

Let's start with the looks. As you approach both cars, there's a subtle difference that it's hard to put your finger on – a modicum of added aggression. It isn't the wheels, they're the same (actually, untrue: you can now order new, bigger 21-inch alloy wheels for the Stelvio Quadrifoglio). Spoilers? Nope, no change. Then your eye gets drawn to the front grille insert and badging, which have all been bright chrome up until now; they're now gloss black, which to my eyes looks far more purposeful. You can even raid the Mopar accessories list and order the grille in carbonfibre, the same magic black weave also being available for the mirror caps. Also new are LED rear light clusters with dark lenses.