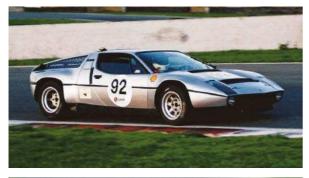

drive modes, while the Giulia Q's front splitter can be lowered to be cleaned. Operation is via Alfa's existing menu buttons, while the information is displayed between the tachometer and speedometer. Prices start at  $\xi_{550}$  within the EU and  $\xi_{455}$  outside. More info at squadra-tuning.com

## DINO 206 SP SHOWN IN LONDON

A Ferrari Dino 206 SP is set to join a line-up of the world's rarest cars at this year's London's Concours of Elegance. Ferrari's response to Ford's challenge at Le Mans in the mid-1960s was a series of sports prototypes, such as the 1966 330 P3 and the smaller Dino 206 SP. Ferrari intended to build 50 of these smaller V6 cars to homologate as 2.0-litre Group 4 sports cars. For various reasons that never happened and only 17 were ever made. The 206 SP due to be shown in London raced at the 1000km of Nürburgring and the 12 Hours of Sebring.