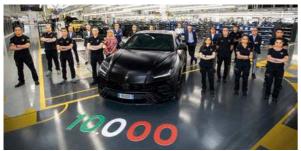

#### 10,000TH URUS BUILT

Lamborghini has made its 10,000th Urus after only two years on the market. Chassis number 10,000 was destined for Russia, painted matt black with a two-tone black-and-orange interior.