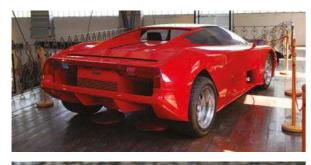

In its current spec, it's probably producing around 200-210hp. I'd say performance is on a par with my Alfa SZ, and it even sounds a bit like it thanks to the exhaust system consisting of a tubular manifold,

Johnny's rather special GTV6 is currently for sale. Contact Alex Jupe for details on 01243 575760

GTV6 X