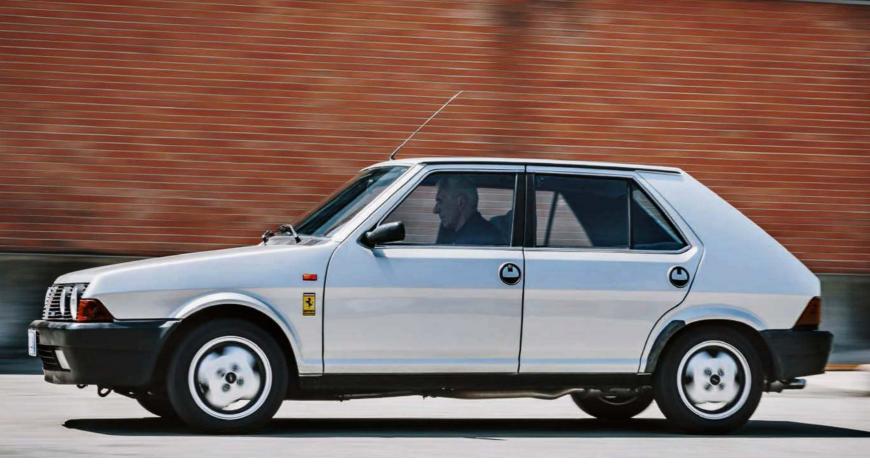

# TWIN CAN TWINS

We reckon this sporty Fiat 124 twin cam pairing represents the sweet spot in the respective histories of each model. But why exactly?

Story by Phil Ward Photography by Michael Ward

iat's boxy 124 saloon, introduced in 1966, was a huge sales success. Even more than that, it became an icon, an accolade deriving from Turin's genius in selling manufacturing rights across the globe to countries like Russia, India, Spain, Bulgaria, Turkey, Korea and Egypt. The very

last Lada VAZ '124' rolled off the line in 2012, by which time the 124 had cemented its place as the second best selling car of all time after the VW Beetle.

But it was the sporty models of 1967 that enthusiasts remember. The 124 Sport Spider and Sport Coupe offered performance driving that was truly affordable. Almost 200,000 Spiders were built, plus around 280,000 Coupes. The Spider was a great success in the USA, some 70 per cent of production crossing the Atlantic. While the Coupe also crossed the pond, it sold better in Europe and was also produced in Spain by Seat.

The 124 Spider was based on a shortened version of the saloon floorpan, the wheelbase shrinking from 2420mm to 2280mm (124 Coupes, on the other hand, retained the longer wheelbase). Aurelio Lampredi's legendary twin cam engine was used throughout the life of both the Spider and Coupe, shared with a variety of other Fiats, including the 124, 125 and 132. The 124 Coupe lasted until 1977, its DNA then passing on to the Lancia Beta. The Spider, however, was updated with a 2.0-litre engine and remained in production until 1985.