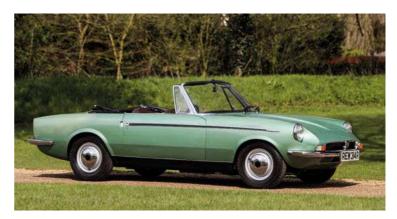

# TWIN CAN TWINS

We reckon this sporty Fiat 124 twin cam pairing represents the sweet spot in the respective histories of each model. But why exactly?

Story by Phil Ward Photography by Michael Ward

iat's boxy 124 saloon, introduced in 1966, was a huge sales success. Even more than that, it became an icon, an accolade deriving from Turin's genius in selling manufacturing rights across the globe to countries like Russia, India, Spain, Bulgaria, Turkey, Korea and Egypt. The very

last Lada VAZ '124' rolled off the line in 2012, by which time the 124 had cemented its place as the second best selling car of all time after the VW Beetle.

But it was the sporty models of 1967 that enthusiasts remember. The 124 Sport Spider and Sport Coupe offered performance driving that was truly affordable. Almost 200,000 Spiders were built, plus around 280,000 Coupes. The Spider was a great success in the USA, some 70 per cent of production crossing the Atlantic. While the Coupe also crossed the pond, it sold better in Europe and was also produced in Spain by Seat.

The 124 Spider was based on a shortened version of the saloon floorpan, the wheelbase shrinking from 2420mm to 2280mm (124 Coupes, on the other hand, retained the longer wheelbase). Aurelio Lampredi's legendary twin cam engine was used throughout the life of both the Spider and Coupe, shared with a variety of other Fiats, including the 124, 125 and 132. The 124 Coupe lasted until 1977, its DNA then passing on to the Lancia Beta. The Spider, however, was updated with a 2.0-litre engine and remained in production until 1985.

#### **SPORTY SPIDER**

Michael Cobelli owns one of the nicest and rarest 124 Spiders in the UK: a 1973 European-spec, chrome bumper 1800 (CS1). Build numbers of this model are disputed but the most popular opinion is that just 778 were built. From 1974 to 1978, every CS1 (over 16,000 of them) was built to US spec, fitted with front and rear wing indicator repeaters, impact bumpers and down-rated engines.