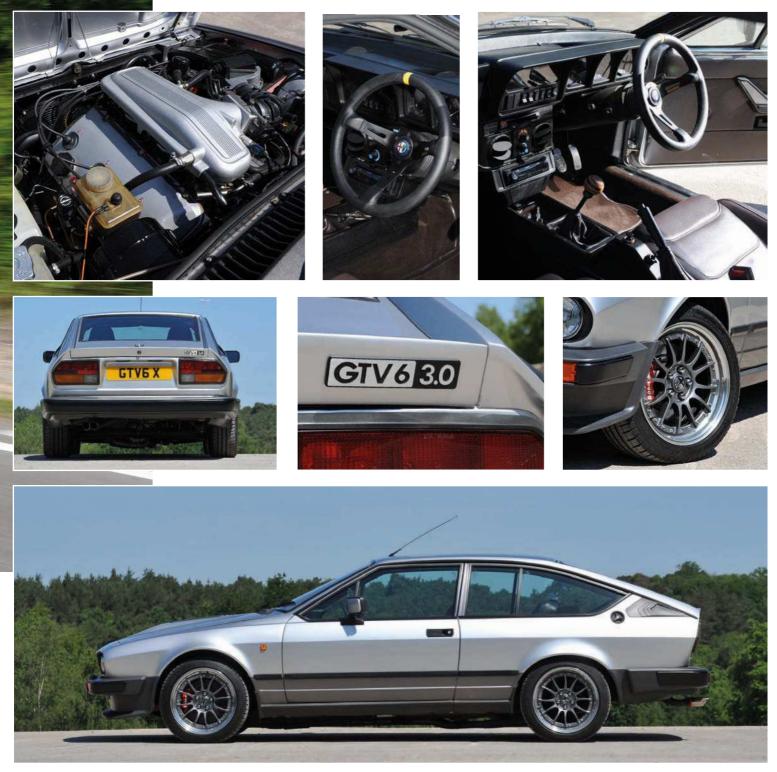

# MODS THAT ROCK

The restomod scene has now well and truly arrived with the Alfetta GTV, as these two seriously talented modified coupes prove. We take a track test in both

Story by Chris Rees Photography by Michael Ward

GTV6 X

IN ALALANA ALAN

obody really knows how it happens, but there comes a time in the life of certain car models when they're 'discovered' – when they transform from being 'regular' classics to something much more special. One day, a light switches on in people's heads and they say, "Actually, this is a great car, not just a good one."

What happened with the Giulia GT is undoubtedly the template for the two cars we see on these pages: the Giulia GT's successor, the Tipo 116 Alfetta GTV. Of course, the Alfetta-based coupe achieved 'everyday classic' status some time ago, and if you want a nice example today you'll be paying a pretty penny. But how well does the more radical restomod approach work with the Alfetta? Here's the full, intriguing story of two superbly modified machines.

Alex Jupe Motorsport was duly tasked with the restoration and modification process. What the team down in Chichester, Sussex has done is nothing short of a marvel. This car represents, by some margin, the most extensive, and expensive, build on an Alfetta GTV yet – a nut-and-bolt job from every angle. As an indication of the work involved, the whole process took

The drivetrain comes from an Alfa 75 3.0 V6, not just the 3.0-litre V6 engine but the transaxle too. The engine bay looks like it's brand new. In fact, much of it is: a combination of reconditioned and new parts went into the rebuild, with standards the same as you'd expect of a Ferrari restoration. It's got gas-flowed heads, mild fast road cams and SZ-spec pistons with a 10:1 compression ratio. The radiator is original but recored by Alex Jupe. Some modern bits have been used, mostly in an effort to maximise reliability. New plastic trim parts are very hard to find so have been repainted using Alfa Romeo paint codes.

In its current spec, it's probably producing around 200-210hp. I'd say performance is on a par with my Alfa SZ, and it even sounds a bit like it thanks to the exhaust system consisting of a tubular manifold,

## **ALFA ROMEO GTV 6 TWIN TEST**

straight-through centre and Ansa tailpipe – all very beefy. The gearbox comes with a limited slip differential, meaning you can use the full beans quite happily.

The chassis has also been set up to fast road spec using a full RS Racing suspension kit, retaining the torsion bars and coil spring/damper set-up. There's a 30mm anti-roll bar up front and stiffer RS dampers at the rear using height-adjustable platforms.

The wheels are 16-inch split-rim alloys imported from NTM in Italy; they were custom-made with the correct offset for this car. They're shod with Michelin Pilot Sport 3 rubber, 205/45 up front and 215/45 at the rear. Alex Jupe comments: "This tyre combination is something we normally do on 3.5-litre conversions but the set-up seems to suit this car with its particular stance."

The brakes are AJM using AP Racing four-pot callipers on 295mm discs with separate alloy hubs up front, and standard rears, and they do a very solid job

of stopping a car with this level of performance.

Quite possibly this is the tidiest GTV on the planet. The overall look is subtle and pretty much standard, retaining factory bumpers, avoiding fat wheelarches and keeping standard Alfa paint. Alfetta parts are becoming hard to find these days; for instance, you can only buy left-hand drive headlamps. "We looked at doing LED lights," says Johnny, "but we'd have to have butchered the front grille to do that."

The interior has Recaro front seats that have been reupholstered in Italian leather, and look superb in chocolate brown. Why this unusual shade, we asked? Johnny cites Singer's restomod Porsche g11s as the inspiration. The Recaros are not massively bolstered on the base but do provide plenty of support.

You'll notice that the dashboard features air conditioning controls. That's because Johnny has gone for a £5000 air con conversion, using an Italian market dashboard. Other changes include a Momo steering wheel and Momo wooden gearknob.

With the fabulous registration plate GTV 6X, Johnny's Alfa slots in as his current commuter car, as well as a regular day tripper and car for driving to races. Although it's running superbly, Johnny is still thinking about other improvements. "As well as power steering, I'm considering altering the driving position to make it more like my racing GTV. I also have a set of very deep dish alloy wheels with gold centres.