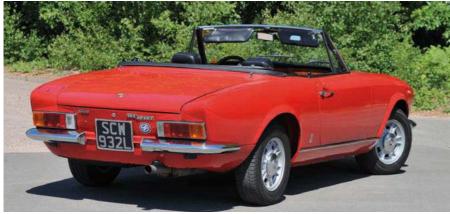

#### **SPORTY SPIDER**

Michael Cobelli owns one of the nicest and rarest 124 Spiders in the UK: a 1973 European-spec, chrome bumper 1800 (CS1). Build numbers of this model are disputed but the most popular opinion is that just 778 were built. From 1974 to 1978, every CS1 (over 16,000 of them) was built to US spec, fitted with front and rear wing indicator repeaters, impact bumpers and down-rated engines.

#### FIAT 124 SPIDER & COUPE

In terms of desirability, Michael Cobelli's Spider is a fine example of what a restorer and US-spec uprater should be looking at. Not only that but Michael's car has also been enhanced with twin carbs and a 4-2-1 exhaust manifold. From the basic 118hp the engine is now nearer, if not the same as, the 124 Abarth's 128hp.

This Spider originally hailed from the Veneto region of Italy and was painted black from the factory, the former body colour being evident in the engine compartment. Somewhere along the line it has acquired Lancia seats, which don't look at all out of place. It also has a smaller, thicker steering wheel than standard, which is certainly more confidence-inspiring than the thin-rimmed OE item.