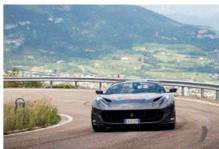

# Roma Therapy

Turke

Ferrari's new GT coupe takes aim at Aston Martin, Bentley and Porsche. But is it as good to drive as it is to look at? We're about to find out

Story by Chris Rees

ulling up after my Ferrari Roma test drive, I really feel like 've arrived in style. The silhouette reflected in the hotel's plate glass window is a picture of elegance. The sound of the V8's rumble echoing off it is equally subtle. I look and feel like I'm not trying too hard. It looks calm but I know I've just come over mountain switchbacks at a pace that has brought beads of sweat to my brow.

In a nutshell, here's the angle that Ferrari is going for with the new Roma: it's utterly capable yet very much not, as the company is keen to state and restate, a "show off" car. It's designed to appeal to anyone who feels put off by the sheer – and increasing – brashness of modern supercars. The Roma isn't being sold as a supercar, but as a grand tourer in the classic sense, albeit with a zesty edge. That's the reason for the name, by the way: to evoke Rome, Europe's capital of culture and cool.

So the Roma makes a pretty darned good first impression. It feels understated and nonthreatening with its smoothly sculpted flanks and flowing rear end, more like a pebble smoothed by natural forces than a cruise missile set to explode on your driveway. Its aesthetic is akin to the reticence promulgated by Aston Martin and Bentley. Indeed, some have remarked on how close to an Aston the new Roma looks. Ferrari instead points to its own classics as the source of inspiration: 250 Europa, 250 GT Lusso, 250 GTE. In this vein, the lack of a rear spoiler – well, not at rest anyway – fits in perfectly. It's only when you hit 62mph that the previously flush black panel behind the rear window (actually part of the bootlid) pops up to boost downforce. Subtle stuff.