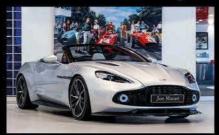

#### 2017 Aston Martin Zagato

Zagato Volante, U.K. Supplied, 1 of 99, Lightning Silver over Grey, Full Service History, 1,250 miles **£459,950** 