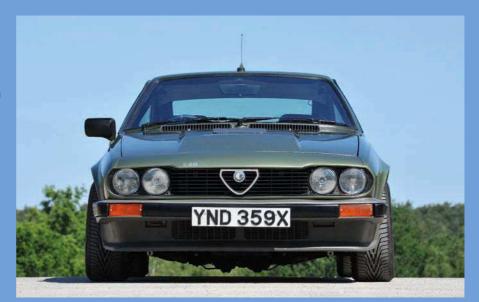

#### **GREEN DEVIL**

Richard Melvin's name is very well known in Alfa circles, particularly racing circles. Working alongside Chris Snowden of CS Racing, he is, however, equally adept at

Here is Richard's splendid GTV 6, a South African 2.5 that now lives in the UK. It's a 1982 car, making it one of the first 250 built in South Africa. "I bought it on eBay advertised as a car with no engine," says Richard. "But it turned out the engine was in fact present, just smoking, and there was even a second 2.5 V6 with the car, plus a load of EB Spares parts. It was a bargain, even though the suspension was knackered.

"There was rust but it was not in the usual places because it's an African car. I had to replace the lower chassis rails, for instance, but the body panels were all good. The interior was superb – there were even plastic covers still on the rear seats!"

Richard admits he did think about fitting a 3.o-litre engine, but in the end he stuck with the original 2.5 V6 and gearbox. After some work, it's working fine and remains all standard. The exhaust is far from standard, though: it's a prototype system built by Kevin Abigail at EB Spares and sits very low. Also low is the exhaust note: a deep, basso profundo that sounds just wonderful. Alfetta gearboxes tend to be awkward things but this one feels fine, even if the clutch pedal bite point is high.

The wheels are highly distinctive Compomotive TH

replicas, which are available through CSR. These rallylook classics are available in a range of sizes but Richard chose 7x15s as they work best on a road car and give more suitable gearing than 16-inch wheels. They're shod with Vredestein Giugiaro tyres – very fitting considering the Italdesign maestro styled the Alfetta GT – in a low-profile 195/50 size.

The suspension replicates Group A set-up, which is more supple than a balls-out race spec – effectively a racing spec calmed down for road use. The full CS Racing system uses Quantum Zero adjustable monotube dampers specially valved to CSR's own spec, and 30mm torsion bars with Autodelta adjustment (a copy of the original system). The front anti-roll bar is also made by CSR, inspired by the Luigi Racing adjustable item, which is hollow with aluminium blades to make it very light and very stiff. At the rear is an SZ style ball joint with solid Watts links (making it much tighter) plus stiffer, height-adjustable springs.

Cosmetically it's all standard. The green paint is an official, original colour and the bump strips are South African spec. The interior, too, is original and unique to the South African market, with incredible Porsche 928-style chequered brown seat fabric. The dashboard is the early 'split' type with the rev counter ahead of the driver and the speedo offset; an OMP deep-dish steering wheel really sets it off well. Like Johnny's car, there's air con but it's yet to be fitted. One peculiarity of this African car is its driver's footrest, apparently designed to cope better with the bumpy local roads.