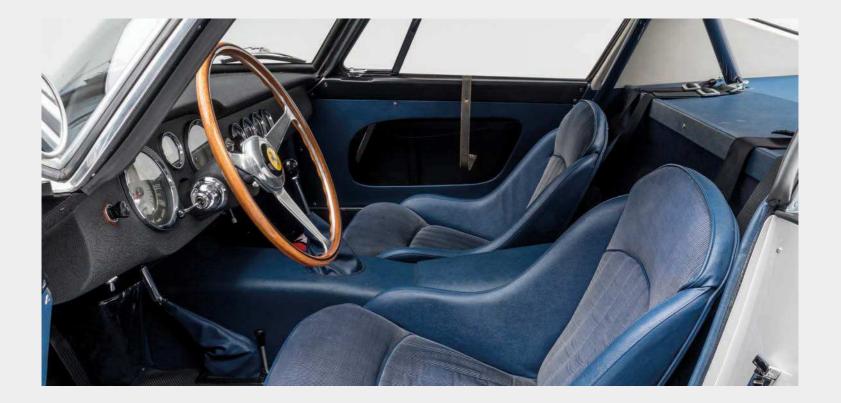

# SWEET SHORT

This short wheelbase 250 GT stormed Le Mans, the Nürburgring and many other great European circuits. We tell the remarkable story of chassis 2689GT

Story by Richard Heseltine Photography by ted7.com

ver time, certain words lose their potency through misuse or overuse. The words 'legend' and 'icon' are among their number in the modern age. However, the Ferrari 250 GT Berlinetta (aka the Short Wheelbase or SWB) was – and remains – a legend in motor racing lore and an icon in the marque's compelling backstory. Its status as one of the greatest GT cars ever to turn a wheel was cemented while it was still winning in the FIA's Grand Touring World Championship and elsewhere.

Nothing has changed in the meantime. If anything, its standing has been amplified.

The car pictured here, chassis 2689GT, is a SEFAC 'Hot Rod' edition (SEFAC standing for Società Esercizio Fabbriche Automobili e Corse, the name under which the Ferrari company was publicly incorporated in 1960). Only a handful of SWBs were built to 'Comp/61' specification, complete with Rizla-thin aluminium coachwork and assorted engine mods. Some sources claim as few as eight were made. It enjoyed a relatively slender competition career in period, but it was a stellar one nonetheless. Acquired new by textile magnate and gentleman driver, Pierre Noblet, and also steered by industrialist (and future works Ferrari star) Jean Guichet, its third place finish in the 1961 Le Mans 24 Hours – its maiden race – was merely the opening salvo.