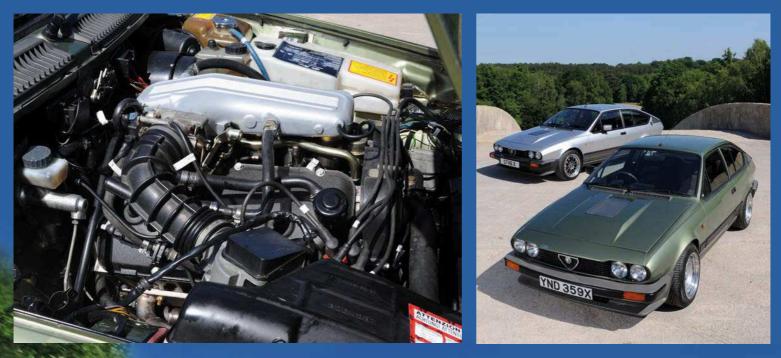

The drivetrain comes from an Alfa 75 3.0 V6, not just the 3.0-litre V6 engine but the transaxle too. The engine bay looks like it's brand new. In fact, much of it is: a combination of reconditioned and new parts went into the rebuild, with standards the same as you'd expect of a Ferrari restoration. It's got gas-flowed heads, mild fast road cams and SZ-spec pistons with a 10:1 compression ratio. The radiator is original but recored by Alex Jupe. Some modern bits have been used, mostly in an effort to maximise reliability. New plastic trim parts are very hard to find so have been repainted using Alfa Romeo paint codes.

In its current spec, it's probably producing around 200-210hp. I'd say performance is on a par with my Alfa SZ, and it even sounds a bit like it thanks to the exhaust system consisting of a tubular manifold,

Johnny's rather special GTV6 is currently for sale. Contact Alex Jupe for details on 01243 575760

GTV6 X