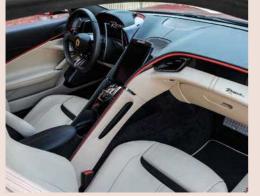

Press the flush handles to open the doors and yet more subtle design work is evident inside. Each side of the cockpit forms a 'bubble' separated by the sweeping centre tunnel, which all works very nicely. I suspect most buyers will tick the passenger-side info display option box that Ferrari has very much perfected. The quality throughout is superb, too.

This is a 2+2 car but the rear seats are so tiny that only very small children will ever fit here (headroom is the real restriction). The boot is a decent size (272 litres – enough for three suitcases), which you can expand to 345 litres by opting for folding rear seats.