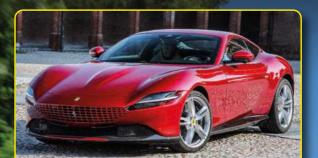

# Roma Therapy

Turke

Ferrari's new GT coupe takes aim at Aston Martin, Bentley and Porsche. But is it as good to drive as it is to look at? We're about to find out

Story by Chris Rees

ulling up after my Ferrari Roma test drive, I really feel like 've arrived in style. The silhouette reflected in the hotel's plate glass window is a picture of elegance. The sound of the V8's rumble echoing off it is equally subtle. I look and feel like I'm not trying too hard. It looks calm but I know I've just come over mountain switchbacks at a pace that has brought beads of sweat to my brow.

In a nutshell, here's the angle that Ferrari is going for with the new Roma: it's utterly capable yet very much not, as the company is keen to state and restate, a "show off" car. It's designed to appeal to anyone who feels put off by the sheer – and increasing – brashness of modern supercars. The Roma isn't being sold as a supercar, but as a grand tourer in the classic sense, albeit with a zesty edge. That's the reason for the name, by the way: to evoke Rome, Europe's capital of culture and cool.

So the Roma makes a pretty darned good first impression. It feels understated and nonthreatening with its smoothly sculpted flanks and flowing rear end, more like a pebble smoothed by natural forces than a cruise missile set to explode on your driveway. Its aesthetic is akin to the reticence promulgated by Aston Martin and Bentley. Indeed, some have remarked on how close to an Aston the new Roma looks. Ferrari instead points to its own classics as the source of inspiration: 250 Europa, 250 GT Lusso, 250 GTE. In this vein, the lack of a rear spoiler – well, not at rest anyway – fits in perfectly. It's only when you hit 62mph that the previously flush black panel behind the rear window (actually part of the bootlid) pops up to boost downforce. Subtle stuff.

The lights break new ground, too: thin lines up front, squarishly flat ones at the rear. Easily the most controversial aspect of the design, though, is the body-coloured front grille, which definitely splits opinions. Ferrari is sticking to its guns on this by not offering customers a non-body-colour option. While I'm at it, two other slight carbuncles that bug

me are the ungainly forward-facing square lump under the main grille (it's the camera for the safety systems) and the ugly front parking sensors. But overall, the Roma is an undoubted triumph for Ferrari's Centro Stile.