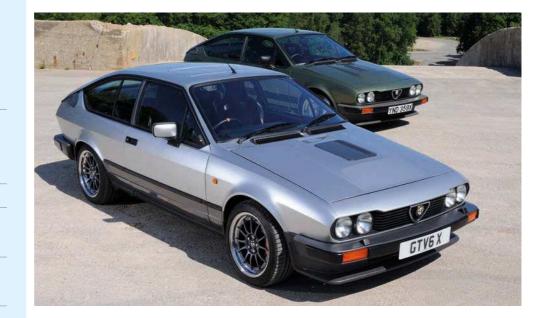

# MODS THAT ROCK

The restomod scene has now well and truly arrived with the Alfetta GTV, as these two seriously talented modified coupes prove. We take a track test in both

Story by Chris Rees Photography by Michael Ward

GTV6 X

IN ALALANA ALAN

obody really knows how it happens, but there comes a time in the life of certain car models when they're 'discovered' – when they transform from being 'regular' classics to something much more special. One day, a light switches on in people's heads and they say, "Actually, this is a great car, not just a good one."

What happened with the Giulia GT is undoubtedly the template for the two cars we see on these pages: the Giulia GT's successor, the Tipo 116 Alfetta GTV. Of course, the Alfetta-based coupe achieved 'everyday classic' status some time ago, and if you want a nice example today you'll be paying a pretty penny. But how well does the more radical restomod approach work with the Alfetta? Here's the full, intriguing story of two superbly modified machines.

GTV6 X