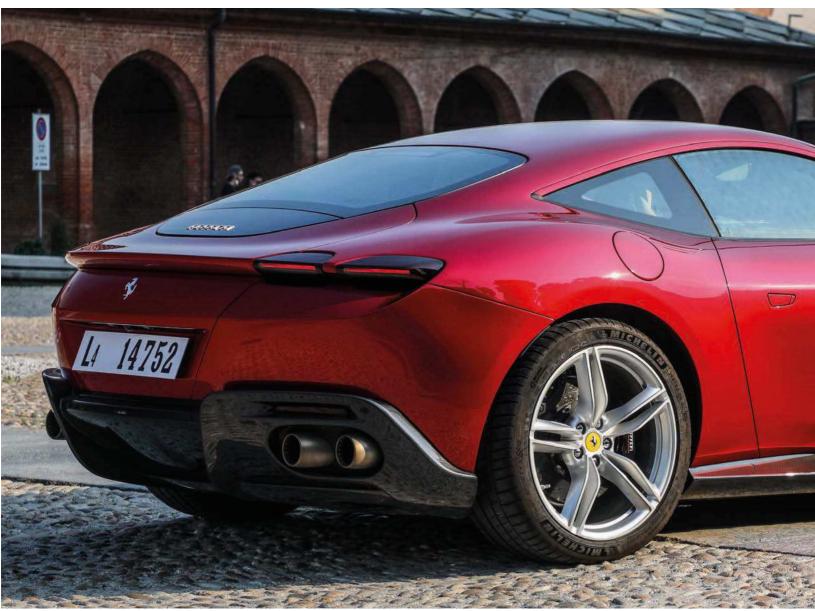

# Roma Therapy

Turke

Ferrari's new GT coupe takes aim at Aston Martin, Bentley and Porsche. But is it as good to drive as it is to look at? We're about to find out

Story by Chris Rees

ulling up after my Ferrari Roma test drive, I really feel like 've arrived in style. The silhouette reflected in the hotel's plate glass window is a picture of elegance. The sound of the V8's rumble echoing off it is equally subtle. I look and feel like I'm not trying too hard. It looks calm but I know I've just come over mountain switchbacks at a pace that has brought beads of sweat to my brow.

In a nutshell, here's the angle that Ferrari is going for with the new Roma: it's utterly capable yet very much not, as the company is keen to state and restate, a "show off" car. It's designed to appeal to anyone who feels put off by the sheer – and increasing – brashness of modern supercars. The Roma isn't being sold as a supercar, but as a grand tourer in the classic sense, albeit with a zesty edge. That's the reason for the name, by the way: to evoke Rome, Europe's capital of culture and cool.

So the Roma makes a pretty darned good first impression. It feels understated and nonthreatening with its smoothly sculpted flanks and flowing rear end, more like a pebble smoothed by natural forces than a cruise missile set to explode on your driveway. Its aesthetic is akin to the reticence promulgated by Aston Martin and Bentley. Indeed, some have remarked on how close to an Aston the new Roma looks. Ferrari instead points to its own classics as the source of inspiration: 250 Europa, 250 GT Lusso, 250 GTE. In this vein, the lack of a rear spoiler – well, not at rest anyway – fits in perfectly. It's only when you hit 62mph that the previously flush black panel behind the rear window (actually part of the bootlid) pops up to boost downforce. Subtle stuff.

The lights break new ground, too: thin lines up front, squarishly flat ones at the rear. Easily the most controversial aspect of the design, though, is the body-coloured front grille, which definitely splits opinions. Ferrari is sticking to its guns on this by not offering customers a non-body-colour option. While I'm at it, two other slight carbuncles that bug

me are the ungainly forward-facing square lump under the main grille (it's the camera for the safety systems) and the ugly front parking sensors. But overall, the Roma is an undoubted triumph for Ferrari's Centro Stile.