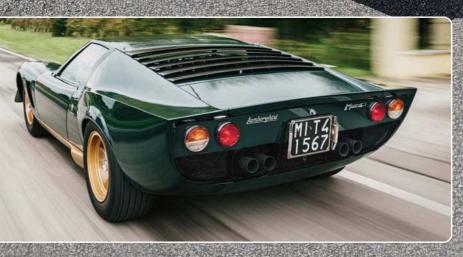

# SWEET SHORT

This short wheelbase 250 GT stormed Le Mans, the Nürburgring and many other great European circuits. We tell the remarkable story of chassis 2689GT

Story by Richard Heseltine Photography by ted7.com

ver time, certain words lose their potency through misuse or overuse. The words 'legend' and 'icon' are among their number in the modern age. However, the Ferrari 250 GT Berlinetta (aka the Short Wheelbase or SWB) was – and remains – a legend in motor racing lore and an icon in the marque's compelling backstory. Its status as one of the greatest GT cars ever to turn a wheel was cemented while it was still winning in the FIA's Grand Touring World Championship and elsewhere.

Nothing has changed in the meantime. If anything, its standing has been amplified.

The car pictured here, chassis 2689GT, is a SEFAC 'Hot Rod' edition (SEFAC standing for Società Esercizio Fabbriche Automobili e Corse, the name under which the Ferrari company was publicly incorporated in 1960). Only a handful of SWBs were built to 'Comp/61' specification, complete with Rizla-thin aluminium coachwork and assorted engine mods. Some sources claim as few as eight were made. It enjoyed a relatively slender competition career in period, but it was a stellar one nonetheless. Acquired new by textile magnate and gentleman driver, Pierre Noblet, and also steered by industrialist (and future works Ferrari star) Jean Guichet, its third place finish in the 1961 Le Mans 24 Hours – its maiden race – was merely the opening salvo.