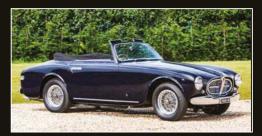

# MODS THAT ROCK

The restomod scene has now well and truly arrived with the Alfetta GTV, as these two seriously talented modified coupes prove. We take a track test in both

Story by Chris Rees Photography by Michael Ward

What happened with the Giulia GT is undoubtedly the template for the two cars we see on these pages: the Giulia GT's successor, the Tipo 116 Alfetta GTV. Of course, the Alfetta-based coupe achieved 'everyday classic' status some time ago, and if you want a nice example today you'll be paying a pretty penny. But how well does the more radical restomod approach work with the Alfetta? Here's the full, intriguing story of two superbly modified machines.

Johnny Horsfield designs boats for a living, but his original training was as a car designer, which may explain his predilection for design classics in the automotive world. He's a serial Italian car owner, his stable including a Fiat 130 Coupe, Fiat X1/9, Alfa 75 3.0 V6 Veloce and Alfa 4C. We've seen Johnny before in *Auto Italia* magazine: he also owns a spectacular Alfetta GTV racer with a rainbow livery that replicates the 1970s 'Telefunken' South African Touring Car look (see our November 2019 issue).

"I used to have an Alfetta GTV when I was 23 years old, having owned Suds and a 33 before that," says Johnny. "I then went German for a long while but around four years ago, my passion for Alfa Romeo was reignited. I always loved the Alfetta GT shape, it's really my era. I saw Alex Jupe's stuff and decided I wanted the best GTV I could have. The idea was to make the ultimate fast road spec version – my dream GTV 6."

Alex Jupe Motorsport was duly tasked with the restoration and modification process. What the team down in Chichester, Sussex has done is nothing short of a marvel. This car represents, by some margin, the most extensive, and expensive, build on an Alfetta GTV yet – a nut-and-bolt job from every angle. As an indication of the work involved, the whole process took

fully three years to complete.

Antonio Commission

A large part of the expense came down to the fact that the car started as an old rust bucket. The sheer amount of work required meant that the costs of the shell alone probably exceeded the price of one of the nicest GTs on the market.

"The donor car was a complete but rough GTV that cost £3000," says Johnny. "I could have bought one of nice looking cars out there for £12,000 to £15,000, but underneath they were still rusty. The shell was completely stripped, shot-blasted and power-coated."

The drivetrain comes from an Alfa 75 3.0 V6, not just the 3.0-litre V6 engine but the transaxle too. The engine bay looks like it's brand new. In fact, much of it is: a combination of reconditioned and new parts went into the rebuild, with standards the same as you'd expect of a Ferrari restoration. It's got gas-flowed heads, mild fast road cams and SZ-spec pistons with a 10:1 compression ratio. The radiator is original but recored by Alex Jupe. Some modern bits have been used, mostly in an effort to maximise reliability. New plastic trim parts are very hard to find so have been repainted using Alfa Romeo paint codes.

In its current spec, it's probably producing around 200-210hp. I'd say performance is on a par with my Alfa SZ, and it even sounds a bit like it thanks to the exhaust system consisting of a tubular manifold,

Johnny's rather special GTV6 is currently for sale. Contact Alex Jupe for details on 01243 575760

GTV6 X

## **ALFA ROMEO GTV 6 TWIN TEST**

straight-through centre and Ansa tailpipe – all very beefy. The gearbox comes with a limited slip differential, meaning you can use the full beans quite happily.

The chassis has also been set up to fast road spec using a full RS Racing suspension kit, retaining the torsion bars and coil spring/damper set-up. There's a 30mm anti-roll bar up front and stiffer RS dampers at the rear using height-adjustable platforms.

The wheels are 16-inch split-rim alloys imported from NTM in Italy; they were custom-made with the correct offset for this car. They're shod with Michelin Pilot Sport 3 rubber, 205/45 up front and 215/45 at the rear. Alex Jupe comments: "This tyre combination is something we normally do on 3.5-litre conversions but the set-up seems to suit this car with its particular stance."

They certainly grip very well; at no point does it feel like it's going to come unstuck. The dominant characteristic is how much the steering loads up on fast corners. As you add lock, the heft builds, to the point where your shirt tears and the Incredible Hulk within you comes out; I exaggerate, but you get the point. Johnny recognises this and is contemplating fitting power-assisted steering.

The brakes are AJM using AP Racing four-pot callipers on 295mm discs with separate alloy hubs up front, and standard rears, and they do a very solid job

of stopping a car with this level of performance.

Quite possibly this is the tidiest GTV on the planet. The overall look is subtle and pretty much standard, retaining factory bumpers, avoiding fat wheelarches and keeping standard Alfa paint. Alfetta parts are becoming hard to find these days; for instance, you can only buy left-hand drive headlamps. "We looked at doing LED lights," says Johnny, "but we'd have to have butchered the front grille to do that."

The interior has Recaro front seats that have been reupholstered in Italian leather, and look superb in chocolate brown. Why this unusual shade, we asked? Johnny cites Singer's restomod Porsche g11s as the inspiration. The Recaros are not massively bolstered on the base but do provide plenty of support.

You'll notice that the dashboard features air conditioning controls. That's because Johnny has gone for a £5000 air con conversion, using an Italian market dashboard. Other changes include a Momo steering wheel and Momo wooden gearknob.

With the fabulous registration plate GTV 6X, Johnny's Alfa slots in as his current commuter car, as well as a regular day tripper and car for driving to races. Although it's running superbly, Johnny is still thinking about other improvements. "As well as power steering, I'm considering altering the driving position to make it more like my racing GTV. I also have a set of very deep dish alloy wheels with gold centres.

"This car is a great showcase for Alex," says Johnny. "It was built as my lifetime car but I would consider selling it to do another one. In fact, I do have another Alfetta coupe shell with Alex at the moment that I'd like to build up into a wide-body rally style machine with 230hp."