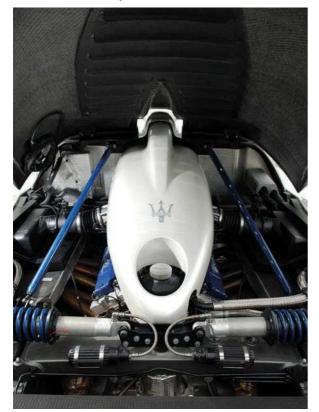

first series champion was John Nielsen.

The Barchetta's innovative aluminium and composite central chassis had racing-style suspension attached via subframes and used pushrods at the front and pull-rods at the rear, as in thencurrent Formula 1 practice. The bodywork was of moulded carbon composite. The power unit was the 2.0-litre turbocharged go-degree V6 as fitted to the Ghibli Open Cup car, tuned to provide 315hp at 7200rpm, which provided strong performance in a car weighing just 775kg. The transmission was a sixspeed ZF manual gearbox.

It's thought that 17 cars were built in total. One Stradale prototype was proposed, but never fully realised. One Barchetta was purchased by Drummond Bone and campaigned successfully in the UK in the *Auto Italia* Intermarque race series at circuits



#### **DRIVING THE TIPO 63**

We were lucky enough to drive chassis number 63.008. This car uses a V12 producing 300hp at 8000rpm – a lot in a car weighing just 730kg – and its 24 spark plugs, 12 open trumpets for six twin-choke carbs and four 'anti-aircraft gun' tailpipes look, and sound, quite something. Firing it up brings a massive mechanical thrash.

These were early days for rear-engined racing cars and Maserati was on a steep learning curve. This Birdcage may look effective but it's not an easy car to drive. The V12 engine is placed so far forwards that it pushes the driver too close to the pedals. Distortion through the Plexiglas screen is truly horrendous, forcing you to look over the top of it.

Clunk the five-speed lever left and back for first gear, do the usual balancing act