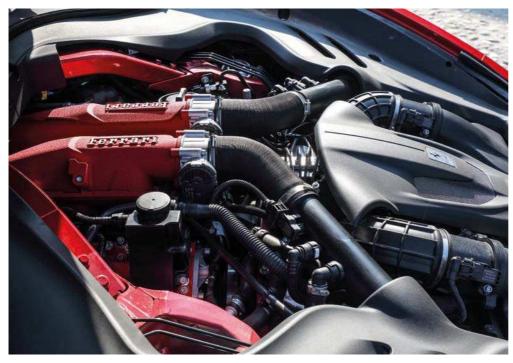

A prod of a haptic button on the steering

**f** There's certainly no questioning the sheer speed here.

This is the most powerful front-engined V8 Ferrari ever

purposefulness of a current F1 car, rather than the more redolent sounds of classic F1 racing. Even though there are no silencers in the exhaust, it's pretty relaxing at motorway speeds.

There's certainly no questioning the sheer speed on offer here. In a straight line the Roma can keep pace with almost any

current Ferrari, and very much avoids coming across as the junior member of the family. The 3.9-litre twin-turbo V8

Roma script on the other.

The switchgear is pretty much all touchsensitive 'haptic' stuff. It looks great but doesn't always respond instantaneously to your prodding. At other times it proves over-sensitive; for instance, I found my guarter-to-three hand positioning frequently and unintentionally changing the wheel is also required to start the engine. Finally, it's time for some action as Ferrari's familiar V8 turbo rumbles into life. The soundtrack is brawny, in fact positively boomy at lower revs. Raising the needle on the rev counter (digital of course) produces a sound that's urgent without screaming too hard, something like the subdued

develops fully 620hp (20hp more than the Portofino) - making this the most powerful front-engined V8 Ferrari ever – thanks to uprated intake and exhaust systems, higherlift cams and a new turbo sensor. The power-to-weight ratio is 421hp per

"

tonne (if you use Ferrari's 'dry' weight

measurement of 1472kg – the kerb weight is actually 1570kg). The quoted o-62mph time is 3.4 seconds (0.1 second faster than the Portofino), a performance helped by the 'L' button on the gear gate – launch control – which sees the car scoot off the line with the barest chirrup of the tyres and masses of grip. One other telling figure is the o-124mph time of just 9.3 seconds, fully 1.5sec faster than the Portofino. Another really impressive aspect of the V8 is how flexible it is: you can pull away from as low as 1000rpm with utter ease, something the nonturbo