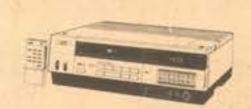

contrast BrW picture \*Complete VHF/LHF channel selection \* AC/DC operation-AC adaptor, 4 optional rechargeable battery This ad is not gaid by the Marine Corps Exchar

SL-2400 BETAMAX VIDEOCASSETTE RECORDER

 Front-loading operation, front-mounted controls \*3-stay t event easy-setting times for automatic recording when you're away or asleep. \*Wireless Remote Communder infrared remote

Also Availabon: SL-2405, same as SL-2400 triil