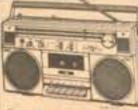

contrast BrW picture \*Complete VHF/LHF channel selection \* AC/DC operation-AC adaptor, 4 optional rechargeable battery This ad is not gaid by the Marine Corps Exchar

SL-2400 BETAMAX VIDEOCASSETTE RECORDER

 Front-loading operation, front-mounted controls \*3-stay t event easy-setting times for automatic recording when you're away or asleep. \*Wireless Remote Communder infrared remote

Also Availabon: SL-2405, same as SL-2400 triil