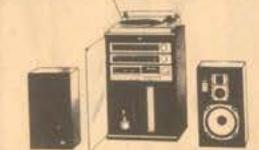

# Kick-Off the Season with a

NOW

KV-1952RS REMOTE CONTROL TRINITRON COLOR TV

\*Trinitron Color System Jonegun/one-lens) \*19" screen with brilliant, beautiful color \*Cable-Ready tuning circuitry 105-channel reception \* Express Commander remote control with 10key direct access pushbutton funing \*Smart contemporary walnut styling

KV-1947R

REMOTE CONTROL TRINITRON COLOR TV \*Trinitron Color System (one-gun/one-lens) \*19" screen with bright, beautiful color fidelity . Cable-Ready tuning circuitry, 107channel reception \*Express Commander remote control with 10key direct access poshbutton tuning \* Audio line output for listening to TV sound through your high fidelity system \*Luxurious Brazilian rosewood vinyl veneer on wood cabinet

### KV-1955B REMOTE CONTROL TRINITRON COLOR TV

\*Trinitron Color System (one-gun/one-lens) \*19" screen with besultful color \*14-posts button Express Commander remote control for instant access to the channel of your choice . Sleep Timer control that furns your TV off automatically after one hour \*High-Tech-nology metallic finish

KV-1954R, similar but with a bandsome leatherette finish

### KV-1917 TRINITRON COLOR TV

\*Trinifron Color System (onegun/one-lens) +18" scmen with brilliant, beautiful cofor \*14-pushbutton Express Tuning for instant access to the channel of your choice \*Contemporary walnut styling

Also Available:

KV-1918, similar to KV-1917 but with a high- technology metallic limits

refusal to print advertising from that source.

KV-1547R 15" REMOTE COLOR TRINITRON COLOR TV

Trinstron one-gun/one-tens color system . Dynamic Color and Dynamic Picture Circuitry for superior color and contrast reproduction \*Frequency Synthesis Express Juning with RM-707 10-key Express Commander infrared remote control . Cable Adaptable tuning oircuitry-107 channel reception \*Luxurious deep-gloss Brazilian

### watchman FD-210 WATCHMAN TV

\*The world's linest pocket-sized TV with Sony's revolutionary flatdisplay picture tube \*Ultra-mini-ature 2 acress with crisp, high-AA balteries (not supplied). pack, optional car bettery cord.

contrast BrW picture \*Complete VHF/LHF channel selection \* AC/DC operation-AC adaptor, 4 optional rechargeable battery This ad is not gaid by the Marine Corps Exchar

SL-2400 BETAMAX VIDEOCASSETTE RECORDER

 Front-loading operation, front-mounted controls \*3-stay t event easy-setting times for automatic recording when you're away or asleep. \*Wireless Remote Communder infrared remote

Also Availabon: SL-2405, same as SL-2400 triil