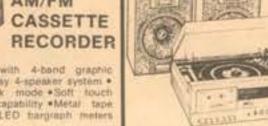

Also Available:

KV-1918, similar to KV-1917 but with a high- technology metallic limits

refusal to print advertising from that source.

KV-1547R 15" REMOTE COLOR TRINITRON COLOR TV

Trinstron one-gun/one-tens color system . Dynamic Color and Dynamic Picture Circuitry for superior color and contrast reproduction \*Frequency Synthesis Express Juning with RM-707 10-key Express Commander infrared remote control . Cable Adaptable tuning oircuitry-107 channel reception \*Luxurious deep-gloss Brazilian