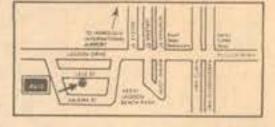

### School routes determined

Now that the new school year has begun, traffic anfety is stressed. School hours are Monday through Friday from 7:55 a.m. to 2:10 p.m., except Wednesdays when school lets out

Reprinted here is a map of the Mokapu school departure routes for the school year ending June 8,

(1) Mokapo School Busse and Car Passengers Unloading Points (2) Crossing for Children who raside in Rainbow and Hill-Top Housing, Hiss-Side and N.C.O. Row

(3) Children residing in Capehart Housing and residents of Pond and Bancroft Roads

(4) Children residing in Capehart Housing (5) Children residing East Side of Harris Avenue

69 Children residing in Ulupau Housing utilizing Bridge access on South Lawrence Rd. between Qtrs. #1776 and 1778A, and between 1794A South Lawrence and 1792B Lawrence Road

(7) Children residing in Capehart Hossing and Irwin thru. Cochran streets.

COUPON IN THE RESERVE

SAVE UP TO \$20 NOW

**ACRYLIC NAILS** \$30 \$50 2-WEEK FILL \$15 \$18 MANICURES \$10

WITH THIS COUPON

Sculptured Nails

# FFF CE SUPPLIES FOR LESS

SKETCH OF HOERFU SCHOOL DEPARTURE ROUTS

HOKAPU ROAD

MOKAPU

ELEMENTARY

COLEMAN FIELD

Locally owned and operated for more than eight years. Now, one of the fastest-growing small businesses in the country! Offering only major lines of office supplies and furniture. Free brochure of specially-priced sale items is available. Call 537-9991. Free delivery.