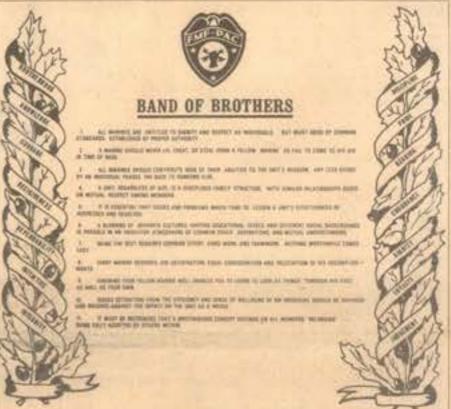

# LtGen Cooper lauds'Band of Brothers' concept

Lieutenant General C.G. Cooper Commanding General Fleet Marine Force, Pacific Marine Corps Bases, Pacific

News in brief

EDITOR'S NOTE: The following is the first of a two-part interview with the Commanding General, Fleet Marine Force, Pacific Lieutenant General Charles G. Cooper with Sergeant Chuck Jenha, Press Chief, FMFPac Public Affairs Office.

Q. General Cooper, we'd like to begin by touching on a part of your philosophy that's carned you a wide reputation throughout the Corps your mark, if you will - and that, of course, is your "Band of Brothers" concept. Will you summarize it for our

A. I'd be happy to do that. This "Band of Brothers" concept is a growth of my early experiences as a young second seutenant with an average group of Marines during very intense combat in the Korean War. I joined "H" Company, 1st Battalion, 5th Marines in the spring of 1951 right out of the Basic School, This was during the beavy fighting of the Chinese Spring Offensive und our sammer counteroffensive. Company B just always seemed to be right in the thick of things. We took a lot of casualties there were times when the company was down to only two officers

Now these Marines came from all walks of life - about half of the outfit. were reservists from all walks of life about half of the outfit were reservists from Minneapolis - a couple of PFCs were lawyers - some of the regulars were barracks Marines but the closeness I felt to those troops - that we felt to each other, defice description. The outfit went through all kinds of hell - and we had a code a code that had been given to me personally by the CO with 5th Murines when I reported in us part of a replacement draft. And that code was: we never quit; we never succender, we never leave our wounded or dead; we

are family ... a band of brothers. We will never be defeated in combat because we believe and trust in each

Now that was how we lived and how we fought. I remember so vividly that whether we were fied in on a company permeter or were going out on a reinforced platoon combat patrol, that we were feurless because we knew we would make it, we knew we would win. We would fight like hell, but we would make it. So that was the atmosphere that gave life to the hand of brothers

Q. It's obviously a central part of your

leadership philosophy and its roots reach deeply into your career as a Marine. How did you arrive at formulizing it into the code of written principles we see today?

A. Well, I sort of defied fate in all the beavy fighting there without getting killed, but I was finally wounded quite seriously on Sunday the 17th of June - it was Fathers' Day. Tremember it. because my wife was expecting our first child any day then. We took a hill in heavy fighting that day near the punchbowl about 1,000 meters from