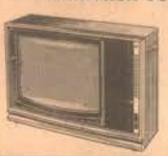

# Kick-Off the Season with a

NOW

KV-1952RS REMOTE CONTROL TRINITRON COLOR TV

\*Trinitron Color System Jonegun/one-lens) \*19" screen with brilliant, beautiful color \*Cable-Ready tuning circuitry 105-channel reception \* Express Commander remote control with 10key direct access pushbutton funing \*Smart contemporary walnut styling

KV-1947R

REMOTE CONTROL TRINITRON COLOR TV \*Trinitron Color System (one-gun/one-lens) \*19" screen with bright, beautiful color fidelity . Cable-Ready tuning circuitry, 107channel reception \*Express Commander remote control with 10key direct access poshbutton tuning \* Audio line output for listening to TV sound through your high fidelity system \*Luxurious Brazilian rosewood vinyl veneer on wood cabinet