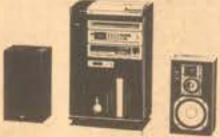

# Kick-Off the Season with a

NOW

KV-1952RS REMOTE CONTROL TRINITRON COLOR TV

\*Trinitron Color System Jonegun/one-lens) \*19" screen with brilliant, beautiful color \*Cable-Ready tuning circuitry 105-channel reception \* Express Commander remote control with 10key direct access pushbutton funing \*Smart contemporary walnut styling

KV-1947R

REMOTE CONTROL TRINITRON COLOR TV \*Trinitron Color System (one-gun/one-lens) \*19" screen with bright, beautiful color fidelity . Cable-Ready tuning circuitry, 107channel reception \*Express Commander remote control with 10key direct access poshbutton tuning \* Audio line output for listening to TV sound through your high fidelity system \*Luxurious Brazilian rosewood vinyl veneer on wood cabinet

### KV-1955B REMOTE CONTROL TRINITRON COLOR TV

\*Trinitron Color System (one-gun/one-lens) \*19" screen with besultful color \*14-posts button Express Commander remote control for instant access to the channel of your choice . Sleep Timer control that furns your TV off automatically after one hour \*High-Tech-nology metallic finish

KV-1954R, similar but with a bandsome leatherette finish

### KV-1917 TRINITRON COLOR TV

\*Trinifron Color System (onegun/one-lens) +18" scmen with brilliant, beautiful cofor \*14-pushbutton Express Tuning for instant access to the channel of your choice \*Contemporary walnut styling

Also Available:

KV-1918, similar to KV-1917 but with a high- technology metallic limits

refusal to print advertising from that source.

KV-1547R 15" REMOTE COLOR TRINITRON COLOR TV

Trinstron one-gun/one-tens color system . Dynamic Color and Dynamic Picture Circuitry for superior color and contrast reproduction \*Frequency Synthesis Express Juning with RM-707 10-key Express Commander infrared remote control . Cable Adaptable tuning oircuitry-107 channel reception \*Luxurious deep-gloss Brazilian

### watchman FD-210 WATCHMAN TV

\*The world's linest pocket-sized TV with Sony's revolutionary flatdisplay picture tube \*Ultra-mini-ature 2 acress with crisp, high-AA balteries (not supplied). pack, optional car bettery cord.

contrast BrW picture \*Complete VHF/LHF channel selection \* AC/DC operation-AC adaptor, 4 optional rechargeable battery This ad is not gaid by the Marine Corps Exchar

SL-2400 BETAMAX VIDEOCASSETTE RECORDER

 Front-loading operation, front-mounted controls \*3-stay t event easy-setting times for automatic recording when you're away or asleep. \*Wireless Remote Communder infrared remote

Also Availabon: SL-2405, same as SL-2400 triil