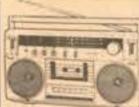

contrast BrW picture \*Complete VHF/LHF channel selection \* AC/DC operation-AC adaptor, 4 optional rechargeable battery This ad is not gaid by the Marine Corps Exchar

SL-2400 BETAMAX VIDEOCASSETTE RECORDER

 Front-loading operation, front-mounted controls \*3-stay t event easy-setting times for automatic recording when you're away or asleep. \*Wireless Remote Communder infrared remote

Also Availabon: SL-2405, same as SL-2400 triil