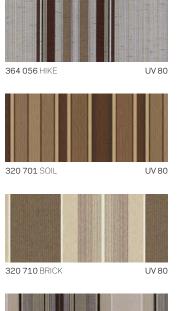

### STRIPES Green

UV 80

320 914 TERRAIN

320 660 FRAME PINE UV 80

320 600 BACK YARD

320 676 GREENFILED

UV 80 364 598 LANDSKIP

320 584 AMBIENCE

UV 80

320 556 SEASIDE UV 80 320 574 OASIS UV 80 UV 60

320 959 SEASHORE

ELEMENTS STRIPES 23 21 | WORLD OF SATTLER

320 904 COUNTRYSIDE UV 80

320 760 FRAME WHEAT UV 80