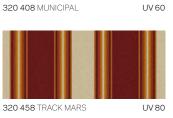

### **O** BLOCKSTRIPES

315 602 BRIGT MEADOWS UV 40

320 458 TRACK MARS

### STRIPES Green

UV 80

320 914 TERRAIN

320 660 FRAME PINE UV 80

320 600 BACK YARD

320 676 GREENFILED

UV 80 364 598 LANDSKIP

320 584 AMBIENCE

UV 80

320 556 SEASIDE UV 80 320 574 OASIS UV 80 UV 60

320 959 SEASHORE

ELEMENTS STRIPES 23 21 | WORLD OF SATTLER

320 904 COUNTRYSIDE UV 80

320 760 FRAME WHEAT UV 80