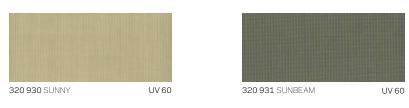

### STRIPES Green

UV 80

320 914 TERRAIN

320 660 FRAME PINE UV 80

320 600 BACK YARD

320 676 GREENFILED

UV 80 364 598 LANDSKIP

320 584 AMBIENCE

UV 80

320 556 SEASIDE UV 80 320 574 OASIS UV 80 UV 60

320 959 SEASHORE

ELEMENTS STRIPES 23 21 | WORLD OF SATTLER

320 904 COUNTRYSIDE UV 80

320 760 FRAME WHEAT UV 80