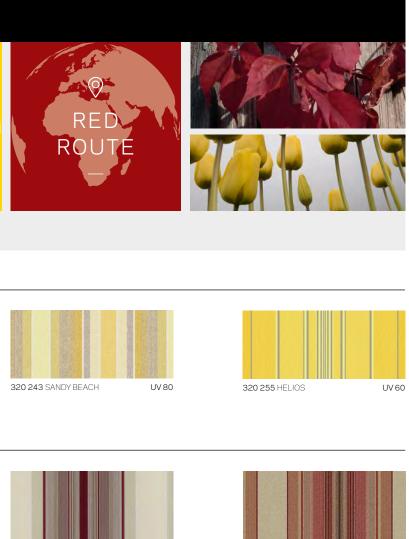

### COLLECTION ELEMENTS

#### THE BASIS OF OUR CREATIONS: PREMIUM-ACRYLIC FABRICS IN OUTSTANDING QUALITY AND TOP DESIGNS.

Be it in the city, in the countryside or somewhere between both - everybody finds a suitable design in our ELEMENTS collection. We base our knowledge in color studies and know what you need and what suits you well. The modern textures of our Urban line. The design, the modern stripes in the most various color shades and the subtle structured solid fabrics complement and round your awning as they turn it into a piece of jewelry.

### STRIPES Green

UV 80

320 914 TERRAIN

320 660 FRAME PINE UV 80

320 600 BACK YARD

320 676 GREENFILED

UV 80 364 598 LANDSKIP

320 584 AMBIENCE

UV 80

320 556 SEASIDE UV 80 320 574 OASIS UV 80 UV 60

320 959 SEASHORE

ELEMENTS STRIPES 23 21 | WORLD OF SATTLER

320 904 COUNTRYSIDE UV 80

320 760 FRAME WHEAT UV 80

### STRIPES Grey

320 486 BELT

320 812 ONSHORE UV 80 320 823 DASH

UV 80

320 847 STRAIGHT

320 958 TRACK MOON

320 839 TRUSS

UV 60

UV 80

UV 80

320 493 SEQUENCE UV 80

320 829 LANE

UV 80

320 846 TALLY