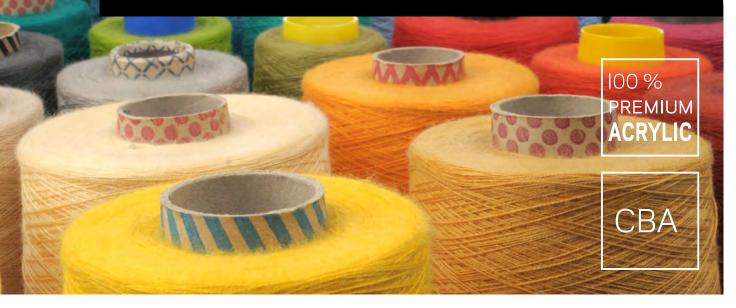

#### 100 % PREMIUM ACRYLIC IS BUILT INTO EVERY SATTLER COLLECTION

LUMERA

LUMERA 3D

COLLECTION

ELEMENTS

#### AWNINGS FROM SOLUTION-DYED BRANDED ACRYLIC ENSURE **QUALITY IN EVERY FIBER**.

Solution-dyed means that the pigment is already added to the yarn during the manufacturing process. Therefore "bleaching" is never an issue for Sattler fabrics. And since ACRYLIC yarn is resistant to UV withouth having to add any chemical substances, your awning will last for many years and maintain its stability! Moreover, with TEXgard, Sattler's exclusive finish, water pearls off the surface and dirt does not adhere to it. This finish acts as a protection shield on the fabric.

### 100 % PREMIUM ACRYLIC