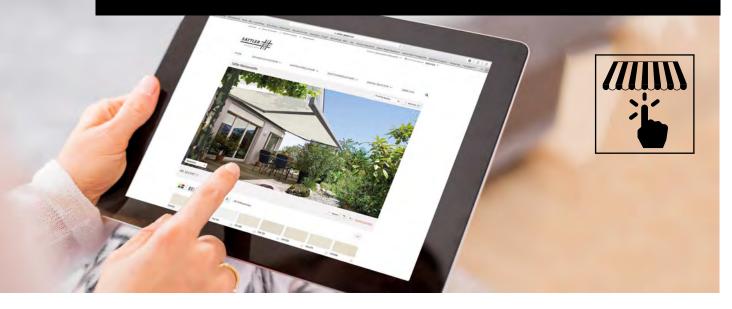

#### "SATTLER DESIGN-SELECTOR" HELPS YOU TO MAKE A **FAST AND CONVENIENT** PRE-SELECTION OF YOUR FAVORITE DESIGNS.

To optimize the selection of your awning fabrics, you can choose among different outdoor scenes and see them already installed. This will let you see how the awning will look with the fabric you have selected. Once you have made your decision, you can use the on line tool to print out the selection information to share with your dealer/retailor.

With just four simple steps, you can relax, enjoy, compare, select and send your enquiry.

2

Choose an outdoor scene, and view your selection on the awning.

Print the technical data sheet of the selected articles...

... or save as a PDF to email directly to your dealer.