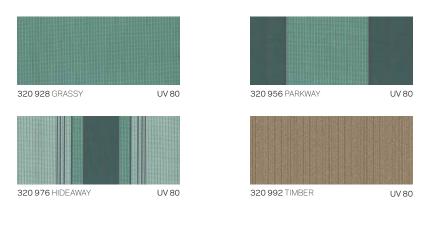

### **O** BLOCKSTRIPES

315 602 BRIGT MEADOWS UV 40

320 458 TRACK MARS

### STRIPES Green

UV 80

320 914 TERRAIN

320 660 FRAME PINE UV 80

320 600 BACK YARD

320 676 GREENFILED

UV 80 364 598 LANDSKIP

320 584 AMBIENCE

UV 80

320 556 SEASIDE UV 80 320 574 OASIS UV 80 UV 60

320 959 SEASHORE

ELEMENTS STRIPES 23 21 | WORLD OF SATTLER

320 904 COUNTRYSIDE UV 80

320 760 FRAME WHEAT UV 80