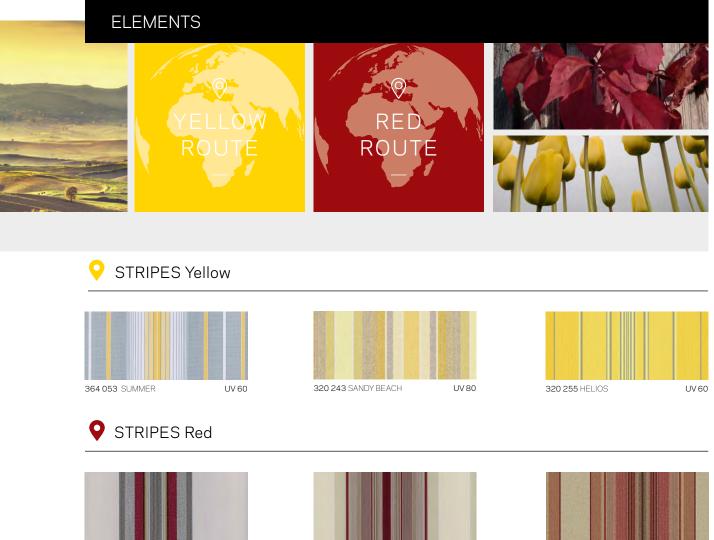

### COLLECTION ELEMENTS

#### THE BASIS OF OUR CREATIONS: PREMIUM-ACRYLIC FABRICS IN OUTSTANDING QUALITY AND TOP DESIGNS.

Be it in the city, in the countryside or somewhere between both - everybody finds a suitable design in our ELEMENTS collection. We base our knowledge in color studies and know what you need and what suits you well. The modern textures of our Urban line. The design, the modern stripes in the most various color shades and the subtle structured solid fabrics complement and round your awning as they turn it into a piece of jewelry.

### **O** BLOCKSTRIPES

315 602 BRIGT MEADOWS UV 40

320 458 TRACK MARS

### STRIPES Green

UV 80

320 914 TERRAIN

320 660 FRAME PINE UV 80

320 600 BACK YARD

320 676 GREENFILED

UV 80 364 598 LANDSKIP

320 584 AMBIENCE

UV 80

320 556 SEASIDE UV 80 320 574 OASIS UV 80 UV 60

320 959 SEASHORE

ELEMENTS STRIPES 23 21 | WORLD OF SATTLER

320 904 COUNTRYSIDE UV 80

320 760 FRAME WHEAT UV 80

### STRIPES Grey

320 486 BELT

320 812 ONSHORE UV 80 320 823 DASH

UV 80

320 847 STRAIGHT

320 958 TRACK MOON

320 839 TRUSS

UV 60

UV 80

UV 80

320 493 SEQUENCE UV 80

320 829 LANE

UV 80

320 846 TALLY