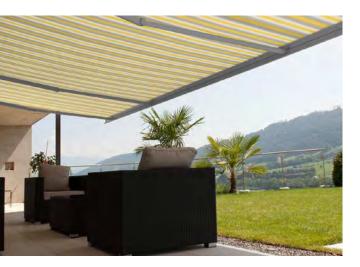

#### "SATTLER DESIGN-SELECTOR" HELPS YOU TO MAKE A **FAST AND CONVENIENT** PRE-SELECTION OF YOUR FAVORITE DESIGNS.

To optimize the selection of your awning fabrics, you can choose among different outdoor scenes and see them already installed. This will let you see how the awning will look with the fabric you have selected. Once you have made your decision, you can use the on line tool to print out the selection information to share with your dealer/retailor.

With just four simple steps, you can relax, enjoy, compare, select and send your enquiry.

2

Choose an outdoor scene, and view your selection on the awning.

Print the technical data sheet of the selected articles...

... or save as a PDF to email directly to your dealer.