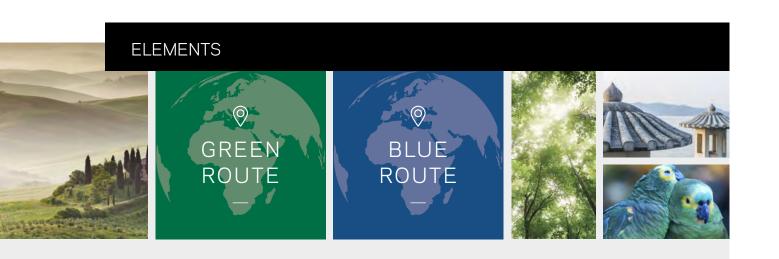

### DESIGN SELECTOR

# WE DELIVER THE BEST QUALITY AND THE BEST **DECISION MAKING TOOL.**

#### "SATTLER DESIGN-SELECTOR" HELPS YOU TO MAKE A **FAST AND CONVENIENT** PRE-SELECTION OF YOUR FAVORITE DESIGNS.

To optimize the selection of your awning fabrics, you can choose among different outdoor scenes and see them already installed. This will let you see how the awning will look with the fabric you have selected. Once you have made your decision, you can use the on line tool to print out the selection information to share with your dealer/retailor.

With just four simple steps, you can relax, enjoy, compare, select and send your enquiry.

2

Choose an outdoor scene, and view your selection on the awning.

Print the technical data sheet of the selected articles...

... or save as a PDF to email directly to your dealer.