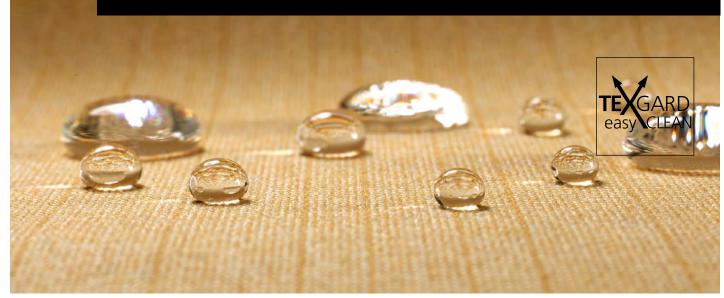

### TEXGARD finish

# THE SPECIAL ANTI-AGING PROGRAM FOR LASTING BEAUTY.

**TEXGARD EASY CLEAN:** HIGH QUALITY AND LONG LASTING PROTECTION FOR YOUR AWNING FABRIC.

At Sattler, every single fiber is carefully covered with a protective coating. Our proprietary impregnation prevents the permeation by water, humidity and dirt, thus supporting the self-cleaning effect. Dirt pearls roll down the surface like water drops on leaves.

### TEXTILES BY SATTLER DISTINGUISH THEMSELVES THROUGH:

- An outstanding dirt and fungus-repellence
- High water repellence
- Very good rolling behavior
- Excelent textile feeling
- Brilliant and durable colors