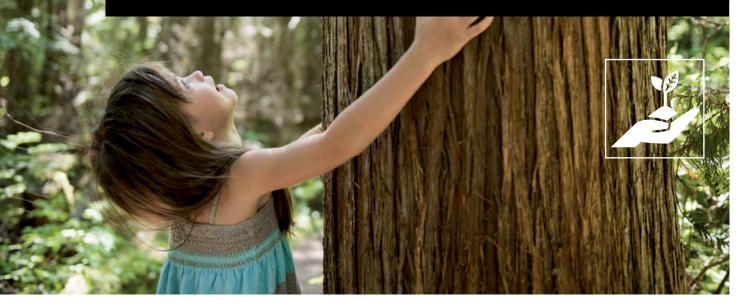

### **UV PROTECTION**

# IT IS ALL ABOUT DESIGN AND PROTECTION FOR YOUR SKIN.

#### SATTLER FABRICS REDUCE UV PENETRATION BY UP TO 99 %.

What many of us ignore: we are also exposed to UV rays, which are harmful to our skin, even in the shade. This is why it is particularly important for Sattler that our fabrics undergo the most rigorous tests.