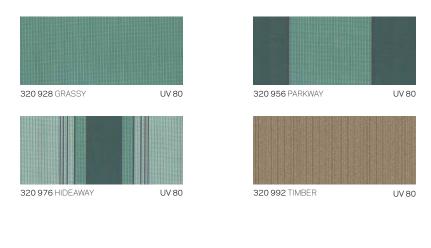

### **O** BLOCKSTRIPES

315 602 BRIGT MEADOWS UV 40

320 458 TRACK MARS

### STRIPES Green

UV 80

320 914 TERRAIN

320 660 FRAME PINE UV 80

320 600 BACK YARD

320 676 GREENFILED

UV 80 364 598 LANDSKIP

320 584 AMBIENCE

UV 80

320 556 SEASIDE UV 80 320 574 OASIS UV 80 UV 60

320 959 SEASHORE

ELEMENTS STRIPES 23 21 | WORLD OF SATTLER

320 904 COUNTRYSIDE UV 80

320 760 FRAME WHEAT UV 80