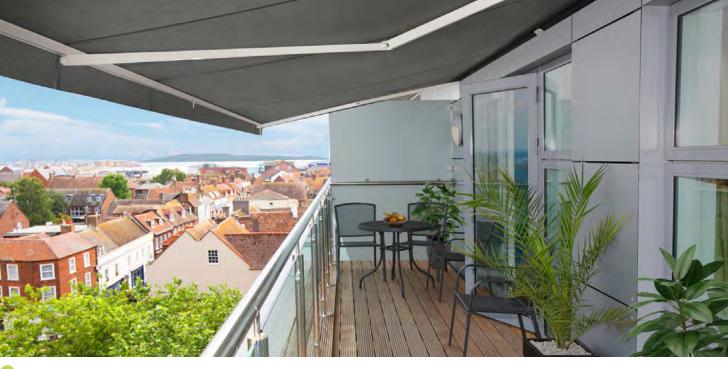

#### "SATTLER DESIGN-SELECTOR" HELPS YOU TO MAKE A **FAST AND CONVENIENT** PRE-SELECTION OF YOUR FAVORITE DESIGNS.

To optimize the selection of your awning fabrics, you can choose among different outdoor scenes and see them already installed. This will let you see how the awning will look with the fabric you have selected. Once you have made your decision, you can use the on line tool to print out the selection information to share with your dealer/retailor.

With just four simple steps, you can relax, enjoy, compare, select and send your enquiry.

2

Choose an outdoor scene, and view your selection on the awning.

Print the technical data sheet of the selected articles...

... or save as a PDF to email directly to your dealer.