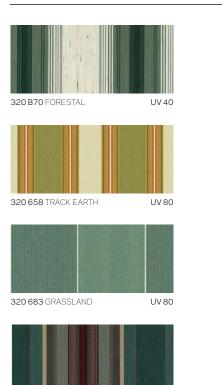

### **O** BLOCKSTRIPES

315 602 BRIGT MEADOWS UV 40

320 458 TRACK MARS

### STRIPES Green

UV 80

320 914 TERRAIN

320 660 FRAME PINE UV 80

320 600 BACK YARD

320 676 GREENFILED

UV 80 364 598 LANDSKIP

320 584 AMBIENCE

UV 80

320 556 SEASIDE UV 80 320 574 OASIS UV 80 UV 60

320 959 SEASHORE

ELEMENTS STRIPES 23 21 | WORLD OF SATTLER

320 904 COUNTRYSIDE UV 80

320 760 FRAME WHEAT UV 80