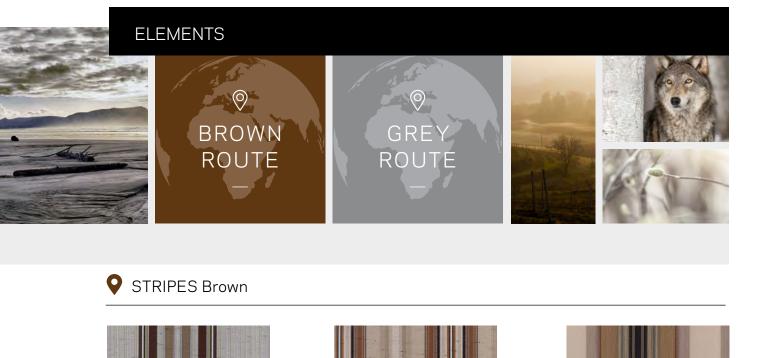

### COLLECTION ELEMENTS

#### THE BASIS OF OUR CREATIONS: PREMIUM-ACRYLIC FABRICS IN OUTSTANDING QUALITY AND TOP DESIGNS.

Be it in the city, in the countryside or somewhere between both - everybody finds a suitable design in our ELEMENTS collection. We base our knowledge in color studies and know what you need and what suits you well. The modern textures of our Urban line. The design, the modern stripes in the most various color shades and the subtle structured solid fabrics complement and round your awning as they turn it into a piece of jewelry.

### STRIPES Green

UV 80

320 914 TERRAIN

320 660 FRAME PINE UV 80

320 600 BACK YARD

320 676 GREENFILED

UV 80 364 598 LANDSKIP

320 584 AMBIENCE