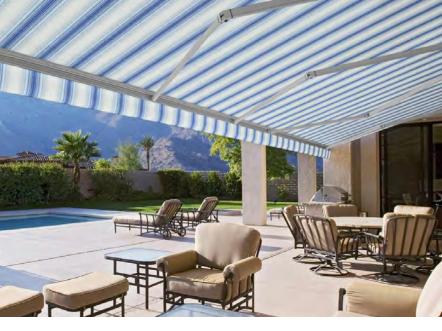

#### PREMIUM SHADES WITH **ENERGY SAVINGS EFFECT.**

All our designs are measured according to the amount of heat and light energy that passes through the fabric. Awning fabrics filter at least 70 % of the heat gain. This shows that awnings substantially contribute to saving energy reducing the need for air conditioning.

#### SATTLER FABRICS REDUCE UV PENETRATION BY UP TO 99 %.

What many of us ignore: we are also exposed to UV rays, which are harmful to our skin, even in the shade. This is why it is particularly important for Sattler that our fabrics undergo the most rigorous tests.

Our fabrics are tested according to the UV Standard 801. This testing method does not only consider the fabric when new, but also how the fabric behaves under different weather conditions. This means the fabrics are exposed to extreme conditions (e.g. extreme exposure to the sun and weather). This helps to determine if the fabric keeps its durability promise over the years.