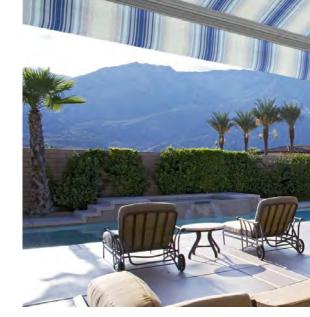

#### "SATTLER DESIGN-SELECTOR" HELPS YOU TO MAKE A **FAST AND CONVENIENT** PRE-SELECTION OF YOUR FAVORITE DESIGNS.

To optimize the selection of your awning fabrics, you can choose among different outdoor scenes and see them already installed. This will let you see how the awning will look with the fabric you have selected. Once you have made your decision, you can use the on line tool to print out the selection information to share with your dealer/retailor.

With just four simple steps, you can relax, enjoy, compare, select and send your enquiry.

2

Choose an outdoor scene, and view your selection on the awning.

Print the technical data sheet of the selected articles...

... or save as a PDF to email directly to your dealer.