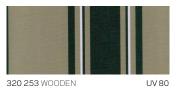

### STRIPES Grey

320 486 BELT

320 812 ONSHORE UV 80 320 823 DASH

UV 80

320 847 STRAIGHT

320 958 TRACK MOON

320 839 TRUSS

UV 60

UV 80

UV 80

320 493 SEQUENCE UV 80

320 829 LANE

UV 80

320 846 TALLY