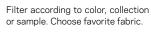

#### "SATTLER DESIGN-SELECTOR" HELPS YOU TO MAKE A **FAST AND CONVENIENT** PRE-SELECTION OF YOUR FAVORITE DESIGNS.

To optimize the selection of your awning fabrics, you can choose among different outdoor scenes and see them already installed. This will let you see how the awning will look with the fabric you have selected. Once you have made your decision, you can use the on line tool to print out the selection information to share with your dealer/retailor.