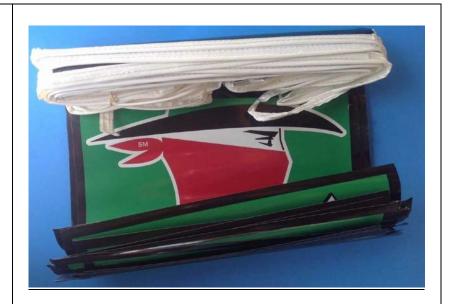

# **SKOAL** Retail (POS) Tools Employed Outside (location or visible from street)

Banners (e.g SKOAL Music 3' x 10')

Door decals and signage

Pennants (e.g. Skoal racing, special events)

PUSH - PULL door signage