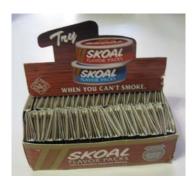

ts)



PUSH - PULL door signage



Sidewalk/Driveway
Signage (two sided)



Signage (Metal) for exterior posting



Signage for Windows





Window or Door Decals







Other
Window or
Door
Signage
(suction
cupped to
glass)



Windscreen Washer Bucket (for gas station convenience stores)



## **Interior Product Display**

## FREE Offers (product premiums)



Metal strip signage





Price signage for price promotions



Racks, dispensers



## Miscellaneous interior signage

Metal Signage (18" diam)



Calendars



## Clocks



Reproductions of Mag Ads (large, metal)





Backlit Signage



Lottery Jackpot Signage



## Check Out – Cashier

# Countertop change mats



## Change Trays (some with pens, signage, flashing lights)



Countertop vending (special promo)





Matches Dispenser



| Can Opener &<br>Label Cutter<br>(Wall mounted<br>tool) |                                                                                               |
|--------------------------------------------------------|-----------------------------------------------------------------------------------------------|
| Take a                                                 |                                                                                               |
| Penny/Leave a<br>Penny cups                            | CARDAL SKOAL THERE'S NO SUBSTITUTE  SKOAL THERE'S NO SUBSTITUTE  STORE A PENNY  SHARE A PENNY |
| Action displays                                        |                                                                                               |
| (moving parts)