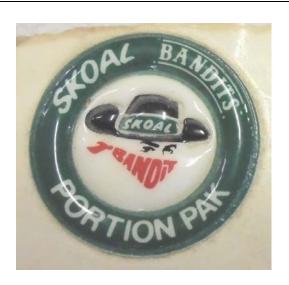

# **SKOAL:** New & Improved? New Product Activity

| 1934ff | SKOAL Wintergreen Flavored "High Grade Tobacco" v. Happy Days (Raspberry; Mint) & Copenhagen (Straight) |
|--------|---------------------------------------------------------------------------------------------------------|
| 1983   | SKOAL Bandits (moist portion pouches)                                                                   |
| 1985   | SKOAL Bandits – Mint added                                                                              |
| 1985   | SKOAL Long Cut – Wintergreen & Mint added                                                               |
| 1986   | SKOAL Long Cut Straight                                                                                 |
| 1986   | SKOAL Bandit – Straight added                                                                           |
| 1988   | SKOAL Bandit – Classic added                                                                            |
| 1988   | SKOAL Long Cut – "Classic" and "Straight" added                                                         |
| 1993   | SKOAL Long Cut – Spearmint; Cherry added<br>"Break Thru Flavors"                                        |
| 1994   | "New" SKOAL Fine Cut Straight                                                                           |
| 1995   | SKOAL Flavor Packs (pouches) – Mint; Cinnamon added                                                     |
| 2002   | "New" SKOAL "Pouches Done Right" (3x bigger)                                                            |
| 2002ff | SKOAL Long Cut – Berry Blend; Vanilla Blend; Peach Blend added                                          |
| 2003   | FreshSnap <sup>TM</sup> Can – Guaranteed Fresh (best before date stamped)                               |
| 2003   | "New" SKOAL Pouches - Berry Blend                                                                       |
| 2004   | "New" SKOAL Long Cut – Apple Blend                                                                      |
| 2004   | "New" SKOAL Long Cut – Frost (intense wintergreen)                                                      |
| 2005   | "New" SKOAL Long Cut – Peach Blend                                                                      |
|        | w. endorsement from 2005 World Series player                                                            |
| 2006   | "New" SKOAL Bandits w. "discreet pouch"                                                                 |
| 2007   | "New" SKOAL Citrus Blend (in both Pouches and Long Cut)                                                 |
| 2007   | SKOAL Edge – "bold (mean) new wintergreen"                                                              |
|        | (rebranding of "Frost"?)                                                                                |
| 2008   | "New" SKOAL Straight Pouches                                                                            |
| 2009   | SKOAL Long Cut available in 9 flavors                                                                   |
|        | Apple Blend; Berry Blend; Cherry;                                                                       |
|        | Classic; Mint; Spearmint;                                                                               |
|        | Straight; Vanilla Blend; Wintergreen                                                                    |

## PRODUCT SAMPLING

Sampling Set

Sample Portion Pak