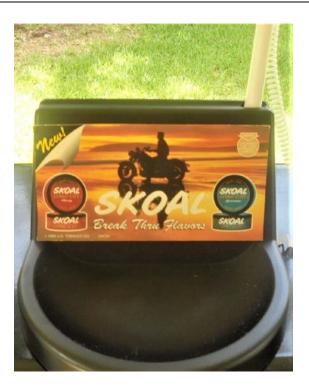

# **SKOAL:** New & Improved? New Product Activity

| 1934ff | SKOAL Wintergreen Flavored "High Grade Tobacco" v. Happy Days (Raspberry; Mint) & Copenhagen (Straight) |
|--------|---------------------------------------------------------------------------------------------------------|
| 1983   | SKOAL Bandits (moist portion pouches)                                                                   |
| 1985   | SKOAL Bandits – Mint added                                                                              |
| 1985   | SKOAL Long Cut – Wintergreen & Mint added                                                               |
| 1986   | SKOAL Long Cut Straight                                                                                 |
| 1986   | SKOAL Bandit – Straight added                                                                           |
| 1988   | SKOAL Bandit – Classic added                                                                            |
| 1988   | SKOAL Long Cut – "Classic" and "Straight" added                                                         |
| 1993   | SKOAL Long Cut – Spearmint; Cherry added<br>"Break Thru Flavors"                                        |
| 1994   | "New" SKOAL Fine Cut Straight                                                                           |
| 1995   | SKOAL Flavor Packs (pouches) – Mint; Cinnamon added                                                     |
| 2002   | "New" SKOAL "Pouches Done Right" (3x bigger)                                                            |
| 2002ff | SKOAL Long Cut – Berry Blend; Vanilla Blend; Peach Blend added                                          |
| 2003   | FreshSnap <sup>TM</sup> Can – Guaranteed Fresh (best before date stamped)                               |
| 2003   | "New" SKOAL Pouches - Berry Blend                                                                       |
| 2004   | "New" SKOAL Long Cut – Apple Blend                                                                      |
| 2004   | "New" SKOAL Long Cut – Frost (intense wintergreen)                                                      |
| 2005   | "New" SKOAL Long Cut – Peach Blend                                                                      |
|        | w. endorsement from 2005 World Series player                                                            |
| 2006   | "New" SKOAL Bandits w. "discreet pouch"                                                                 |
| 2007   | "New" SKOAL Citrus Blend (in both Pouches and Long Cut)                                                 |
| 2007   | SKOAL Edge – "bold (mean) new wintergreen"                                                              |
|        | (rebranding of "Frost"?)                                                                                |
| 2008   | "New" SKOAL Straight Pouches                                                                            |
| 2009   | SKOAL Long Cut available in 9 flavors                                                                   |
|        | Apple Blend; Berry Blend; Cherry;                                                                       |
|        | Classic; Mint; Spearmint;                                                                               |
|        | Straight; Vanilla Blend; Wintergreen                                                                    |