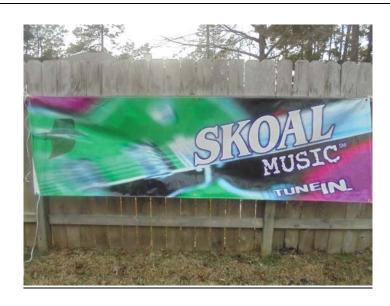

# **SKOAL** Retail (POS) Tools Employed Outside (location or visible from street)

Banners (e.g SKOAL Music 3' x 10')

Door decals and signage

Pennants (e.g. Skoal racing, special events)

PUSH - PULL door signage