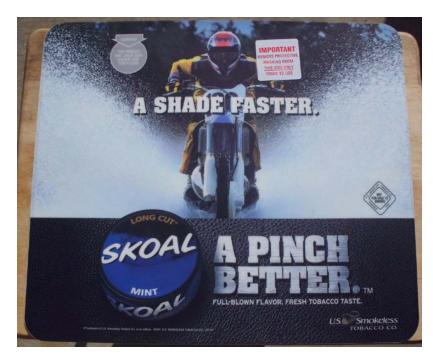

North (28)

NASCAR South (30)

# **SKOAL** Retail (POS) Tools Employed Outside (location or visible from street)

Banners (e.g SKOAL Music 3' x 10')



Door decals and signage





Pennants (e.g. Skoal racing, special events)



PUSH - PULL door signage



Sidewalk/Driveway
Signage (two sided)



Signage (Metal) for exterior posting



Signage for Windows





Window or Door Decals







Other
Window or
Door
Signage
(suction
cupped to
glass)



Windscreen Washer Bucket (for gas station convenience stores)



## **Interior Product Display**

## FREE Offers (product premiums)



Metal strip signage





Price signage for price promotions



Racks, dispensers



## Miscellaneous interior signage

Metal Signage (18" diam)



Calendars



## Clocks



Reproductions of Mag Ads (large, metal)





Backlit Signage



Lottery Jackpot Signage



## Check Out – Cashier

# Countertop change mats



## Change Trays (some with pens, signage, flashing lights)



Countertop vending (special promo)





Matches Dispenser



| Can Opener &<br>Label Cutter<br>(Wall mounted<br>tool) |                                                                                               |
|--------------------------------------------------------|-----------------------------------------------------------------------------------------------|
| Take a                                                 |                                                                                               |
| Penny/Leave a<br>Penny cups                            | CARDAL SKOAL THERE'S NO SUBSTITUTE  SKOAL THERE'S N