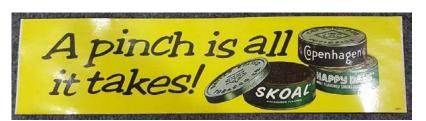

# **SKOAL** Retail (POS) Tools Employed Outside (location or visible from street)

Banners (e.g SKOAL Music 3' x 10')

Door decals and signage

Pennants (e.g. Skoal racing, special events)

PUSH - PULL door signage

Sidewalk/Driveway
Signage (two sided)

Signage (Metal) for exterior posting

Signage for Windows

Window or Door Decals

Other
Window or
Door
Signage
(suction
cupped to
glass)

Windscreen Washer Bucket (for gas station convenience stores)