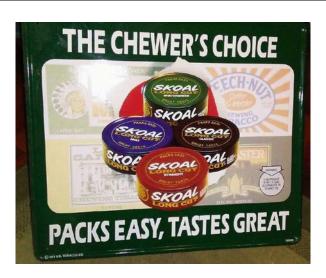

**Retail Lid Cutters** 

Retail Lighted Signs

Retail Outdoor signs w. changeable price info

Retail Plastic Counter Mats (large, many varieties)

Retail Tin Signs

Retail Wall Mounted Lid Cutters (old, inc. "Happy Days")