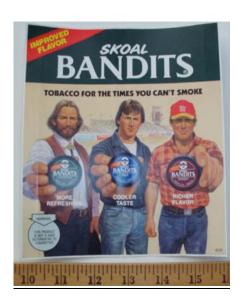

# **SKOAL:** New & Improved? New Product Activity

| 1934ff | SKOAL Wintergreen Flavored "High Grade Tobacco" v. Happy Days (Raspberry; Mint) & Copenhagen (Straight) |
|--------|---------------------------------------------------------------------------------------------------------|
| 1983   | SKOAL Bandits (moist portion pouches)                                                                   |
| 1985   | SKOAL Bandits – Mint added                                                                              |
| 1985   | SKOAL Long Cut – Wintergreen & Mint added                                                               |
| 1986   | SKOAL Long Cut Straight                                                                                 |
| 1986   | SKOAL Bandit – Straight added                                                                           |
| 1988   | SKOAL Bandit – Classic added                                                                            |
| 1988   | SKOAL Long Cut – "Classic" and "Straight" added                                                         |
| 1993   | SKOAL Long Cut – Spearmint; Cherry added<br>"Break Thru Flavors"                                        |
| 1994   | "New" SKOAL Fine Cut Straight                                                                           |
| 1995   | SKOAL Flavor Packs (pouches) – Mint; Cinnamon added                                                     |
| 2002   | "New" SKOAL "Pouches Done Right" (3x bigger)                                                            |
| 2002ff | SKOAL Long Cut – Berry Blend; Vanilla Blend; Peach Blend added                                          |
| 2003   | FreshSnap <sup>TM</sup> Can – Guaranteed Fresh (best before date stamped)                               |
| 2003   | "New" SKOAL Pouches - Berry Blend                                                                       |
| 2004   | "New" SKOAL Long Cut – Apple Blend                                                                      |
| 2004   | "New" SKOAL Long Cut – Frost (intense wintergreen)                                                      |
| 2005   | "New" SKOAL Long Cut – Peach Blend                                                                      |
|        | w. endorsement from 2005 World Series player                                                            |
| 2006   | "New" SKOAL Bandits w. "discreet pouch"                                                                 |
| 2007   | "New" SKOAL Citrus Blend (in both Pouches and Long Cut)                                                 |
| 2007   | SKOAL Edge – "bold (mean) new wintergreen"                                                              |
|        | (rebranding of "Frost"?)                                                                                |
| 2008   | "New" SKOAL Straight Pouches                                                                            |
| 2009   | SKOAL Long Cut available in 9 flavors                                                                   |
|        | Apple Blend; Berry Blend; Cherry;                                                                       |
|        | Classic; Mint; Spearmint;                                                                               |
|        | Straight; Vanilla Blend; Wintergreen                                                                    |