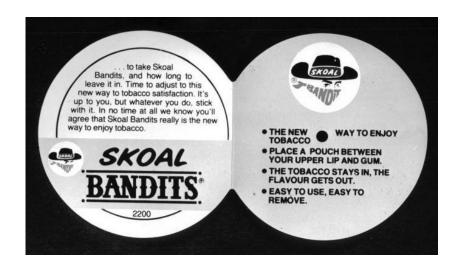

# **SKOAL:** New & Improved? New Product Activity

| 1934ff | SKOAL Wintergreen Flavored "High Grade Tobacco" v. Happy Days (Raspberry; Mint) & Copenhagen (Straight) |
|--------|---------------------------------------------------------------------------------------------------------|
| 1983   | SKOAL Bandits (moist portion pouches)                                                                   |
| 1985   | SKOAL Bandits – Mint added                                                                              |
| 1985   | SKOAL Long Cut – Wintergreen & Mint added                                                               |
| 1986   | SKOAL Long Cut Straight                                                                                 |
| 1986   | SKOAL Bandit – Straight added                                                                           |
| 1988   | SKOAL Bandit – Classic added                                                                            |
| 1988   | SKOAL Long Cut – "Classic" and "Straight" added                                                         |
| 1993   | SKOAL Long Cut – Spearmint; Cherry added<br>"Break Thru Flavors"                                        |
| 1994   | "New" SKOAL Fine Cut Straight                                                                           |
| 1995   | SKOAL Flavor Packs (pouches) – Mint; Cinnamon added                                                     |
| 2002   | "New" SKOAL "Pouches Done Right" (3x bigger)                                                            |
| 2002ff | SKOAL Long Cut – Berry Blend; Vanilla Blend; Peach Blend added                                          |
| 2003   | FreshSnap <sup>TM</sup> Can – Guaranteed Fresh (best before date stamped)                               |
| 2003   | "New" SKOAL Pouches - Berry Blend                                                                       |
| 2004   | "New" SKOAL Long Cut – Apple Blend                                                                      |
| 2004   | "New" SKOAL Long Cut – Frost (intense wintergreen)                                                      |
| 2005   | "New" SKOAL Long Cut – Peach Blend                                                                      |
|        | w. endorsement from 2005 World Series player                                                            |
| 2006   | "New" SKOAL Bandits w. "discreet pouch"                                                                 |
| 2007   | "New" SKOAL Citrus Blend (in both Pouches and Long Cut)                                                 |
| 2007   | SKOAL Edge – "bold (mean) new wintergreen"                                                              |
|        | (rebranding of "Frost"?)                                                                                |
| 2008   | "New" SKOAL Straight Pouches                                                                            |
| 2009   | SKOAL Long Cut available in 9 flavors                                                                   |
|        | Apple Blend; Berry Blend; Cherry;                                                                       |
|        | Classic; Mint; Spearmint;                                                                               |
|        | Straight; Vanilla Blend; Wintergreen                                                                    |

## PRODUCT SAMPLING

Sampling Set

Sample Portion Pak

## Sample Advice