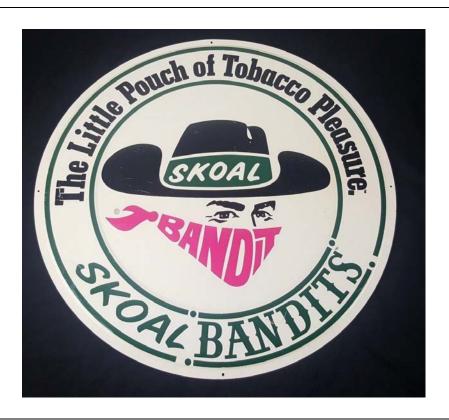

### Varieties:

Skoal

Skoal Bandit

Skoal Brother (1983)

Skoal Dash For Cash Futurity (Horse Racing in CA on belt buckle)

Skoal Motorsports (inc. stock cars, muscle cars, monster trucks, dragsters)

**Skoal Music** 