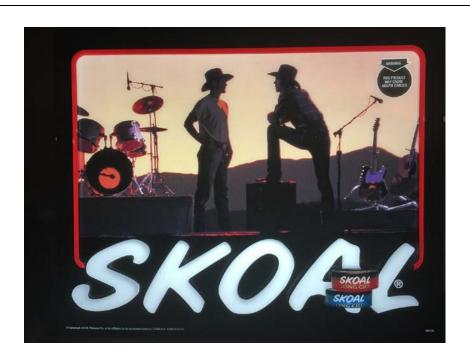

## Music Sponsorships, etc.

Charlie Daniels Band (endorser, too)

SKOAL Presents ... (3 LP Thanksgiving Day Thank You to Country Music Radio Network (1982))

Contemporary Country Music CD

Lynyrd Skynyrd Endangered Species Tour (1994)

Rock the Rockies

Rock the Smokies

SKOAL Music College Events ("Bigger than you think")

SKOAL Music – ROAR Tour (40 cities)

SKOAL Music – Tune In Campaign

Southern Spirit Tour (1994) (56 Cities)