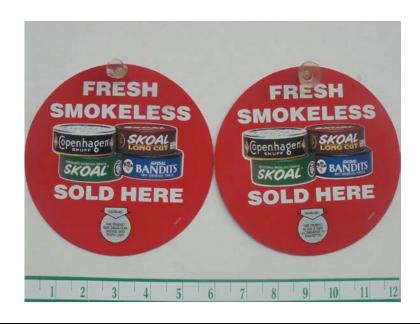

Sidewalk/Driveway
Signage (two sided)

Signage (Metal) for exterior posting

Signage for Windows

Window or Door Decals

Other
Window or
Door
Signage
(suction
cupped to
glass)

Windscreen Washer Bucket (for gas station convenience stores)