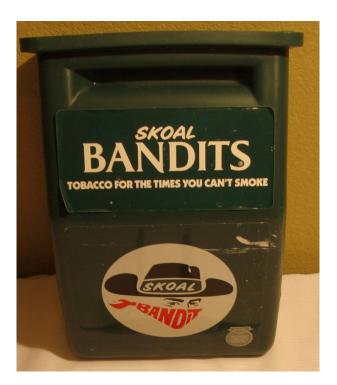

### Key Chains & Rings (FREE)

Lanyard (branded) License Plate

Marble (child toy, white w bandit in kerchief logo)
Money Clips
Mouse Pad (computer)
Movies (\$30 Credit Gift)
Music Speakers (miniature Hamburger style)

Hat/Lapel Pins

Jackets, hoodies and windbreakers (many styles)

Keychain tags

Leather Can Holder for belt

Lid Cutters (designed for Skoal Can, *not* beer bottles, metal and plastic)

Money Clips

Patches (many varieties)