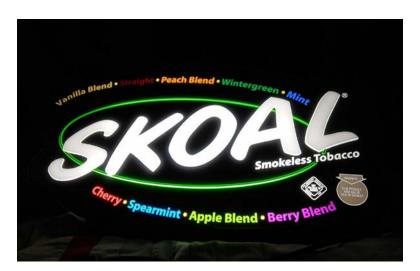

# **SKOAL:** New & Improved? New Product Activity

| 1934ff | SKOAL Wintergreen Flavored "High Grade Tobacco" v. Happy Days (Raspberry; Mint) & Copenhagen (Straight) |
|--------|---------------------------------------------------------------------------------------------------------|
| 1983   | SKOAL Bandits (moist portion pouches)                                                                   |
| 1985   | SKOAL Bandits – Mint added                                                                              |
| 1985   | SKOAL Long Cut – Wintergreen & Mint added                                                               |
| 1986   | SKOAL Long Cut Straight                                                                                 |
| 1986   | SKOAL Bandit – Straight added                                                                           |
| 1988   | SKOAL Bandit – Classic added                                                                            |
| 1988   | SKOAL Long Cut – "Classic" and "Straight" added                                                         |
| 1993   | SKOAL Long Cut – Spearmint; Cherry added<br>"Break Thru Flavors"                                        |
| 1994   | "New" SKOAL Fine Cut Straight                                                                           |
| 1995   | SKOAL Flavor Packs (pouches) – Mint; Cinnamon added                                                     |
| 2002   | "New" SKOAL "Pouches Done Right" (3x bigger)                                                            |
| 2002ff | SKOAL Long Cut – Berry Blend; Vanilla Blend; Peach Blend added                                          |
| 2003   | FreshSnap <sup>TM</sup> Can – Guaranteed Fresh (best before date stamped)                               |
| 2003   | "New" SKOAL Pouches - Berry Blend                                                                       |
| 2004   | "New" SKOAL Long Cut – Apple Blend                                                                      |
| 2004   | "New" SKOAL Long Cut – Frost (intense wintergreen)                                                      |
| 2005   | "New" SKOAL Long Cut – Peach Blend                                                                      |
|        | w. endorsement from 2005 World Series player                                                            |
| 2006   | "New" SKOAL Bandits w. "discreet pouch"                                                                 |
| 2007   | "New" SKOAL Citrus Blend (in both Pouches and Long Cut)                                                 |
| 2007   | SKOAL Edge – "bold (mean) new wintergreen"                                                              |
|        | (rebranding of "Frost"?)                                                                                |
| 2008   | "New" SKOAL Straight Pouches                                                                            |
| 2009   | SKOAL Long Cut available in 9 flavors                                                                   |
|        | Apple Blend; Berry Blend; Cherry;                                                                       |
|        | Classic; Mint; Spearmint;                                                                               |
|        | Straight; Vanilla Blend; Wintergreen                                                                    |

## Clocks

Reproductions of Mag Ads (large, metal)

Backlit Signage

Lottery Jackpot Signage