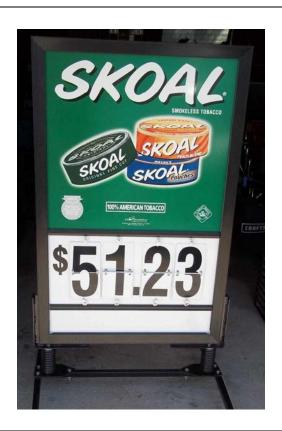

**Retail Lid Cutters** 

Retail Lighted Signs

Retail Outdoor signs w. changeable price info

Retail Plastic Counter Mats (large, many varieties)

Retail Tin Signs

Retail Wall Mounted Lid Cutters (old, inc. "Happy Days")

## Clocks

Reproductions of Mag Ads (large, metal)

Backlit Signage

Lottery Jackpot Signage