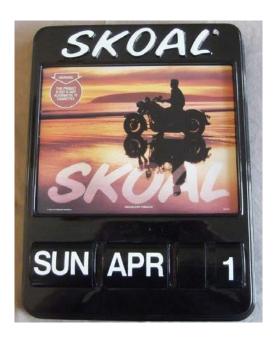

## Miscellaneous interior signage

Metal Signage (18" diam)

Calendars

## Clocks

Reproductions of Mag Ads (large, metal)

Backlit Signage

Lottery Jackpot Signage