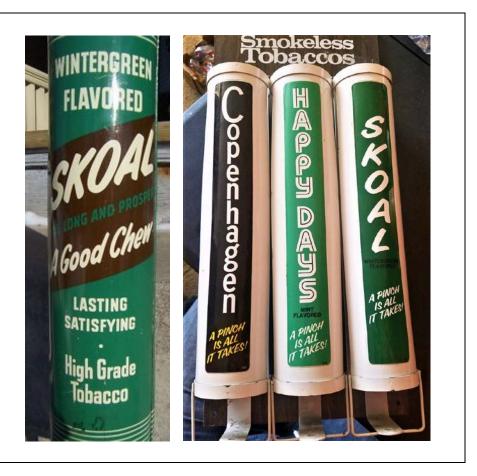

**Retail Lid Cutters** 

Retail Lighted Signs

Retail Outdoor signs w. changeable price info

Retail Plastic Counter Mats (large, many varieties)

Retail Tin Signs

Retail Wall Mounted Lid Cutters (old, inc. "Happy Days")

# **SKOAL:** New & Improved? New Product Activity

| 1934ff | SKOAL Wintergreen Flavored "High Grade Tobacco" v. Happy Days (Raspberry; Mint) & Copenhagen (Straight) |
|--------|---------------------------------------------------------------------------------------------------------|
| 1983   | SKOAL Bandits (moist portion pouches)                                                                   |
| 1985   | SKOAL Bandits – Mint added                                                                              |
| 1985   | SKOAL Long Cut – Wintergreen & Mint added                                                               |
| 1986   | SKOAL Long Cut Straight                                                                                 |
| 1986   | SKOAL Bandit – Straight added                                                                           |
| 1988   | SKOAL Bandit – Classic added                                                                            |
| 1988   | SKOAL Long Cut – "Classic" and "Straight" added                                                         |
| 1993   | SKOAL Long Cut – Spearmint; Cherry added<br>"Break Thru Flavors"                                        |
| 1994   | "New" SKOAL Fine Cut Straight                                                                           |
| 1995   | SKOAL Flavor Packs (pouches) – Mint; Cinnamon added                                                     |
| 2002   | "New" SKOAL "Pouches Done Right" (3x bigger)                                                            |
| 2002ff | SKOAL Long Cut – Berry Blend; Vanilla Blend; Peach Blend added                                          |
| 2003   | FreshSnap <sup>TM</sup> Can – Guaranteed Fresh (best before date stamped)                               |
| 2003   | "New" SKOAL Pouches - Berry Blend                                                                       |
| 2004   | "New" SKOAL Long Cut – Apple Blend                                                                      |
| 2004   | "New" SKOAL Long Cut – Frost (intense wintergreen)                                                      |
| 2005   | "New" SKOAL Long Cut – Peach Blend                                                                      |
|        | w. endorsement from 2005 World Series player                                                            |
| 2006   | "New" SKOAL Bandits w. "discreet pouch"                                                                 |
| 2007   | "New" SKOAL Citrus Blend (in both Pouches and Long Cut)                                                 |
| 2007   | SKOAL Edge – "bold (mean) new wintergreen"                                                              |
|        | (rebranding of "Frost"?)                                                                                |
| 2008   | "New" SKOAL Straight Pouches                                                                            |
| 2009   | SKOAL Long Cut available in 9 flavors                                                                   |
|        | Apple Blend; Berry Blend; Cherry;                                                                       |
|        | Classic; Mint; Spearmint;                                                                               |
|        | Straight; Vanilla Blend; Wintergreen                                                                    |