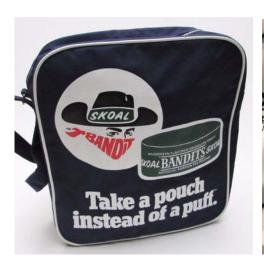

#### Decals

Fishing Lure (branded)
Fishing Tape Measure (FREE)
Flashlight
FM Radio, pocket (FREE)

Golf Ball Good Luck Token (Coin) – "Live Long & Prosper" Gym Bag

Hat and Lapel Pins Hunting Knife (branded on blade)

## **Wearables and Pocket Items:**

Baggage/Briefcase tag (embossed leather)

**Ballpoint Pens** 

Bandanas

Baseball Caps (also painter's style)

Beer Bottle opener (giveaway w. purchase)

Belt Buckles (many varied designs)