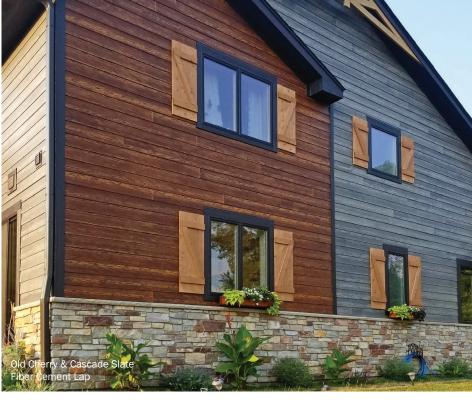

RusticSeries<sup>™</sup> replicates the natural beauty of wood. Each substrate and each profile of this product varies in terms of grain pattern and color variance. Above are examples of RusticSeries<sup>™</sup> coating on various substrates/profiles.

#### Finish your look with matching trim products.

Outline your new siding with your choice of our complimentary trim products in fiber cement or engineered wood. We have developed a solid color to complement each RusticSeries $^{TM}$  color.