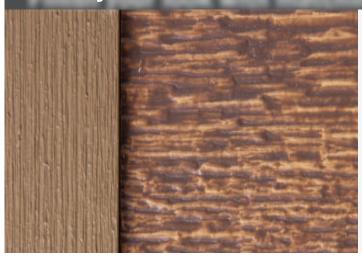

RusticSeries<sup>™</sup> replicates the natural beauty of wood. Each substrate and each profile of this product varies in terms of grain pattern and color variance. Above are examples of RusticSeries<sup>™</sup> coating on various substrates/profiles.