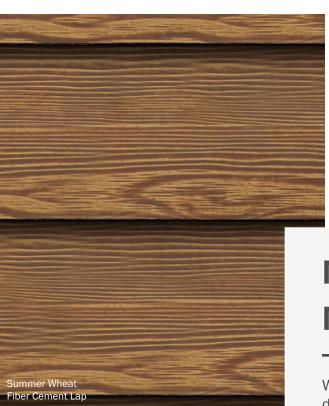

RusticSeries<sup>™</sup> replicates the natural beauty of wood. Each substrate and each profile of this product varies in terms of grain pattern and color variance. Above are examples of RusticSeries<sup>™</sup> coating on various substrates/profiles.