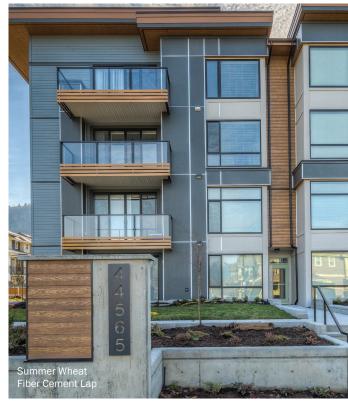

RusticSeries<sup>™</sup> replicates the natural beauty of wood. Each substrate and each profile of this product varies in terms of grain pattern and color variance. Above are examples of RusticSeries<sup>™</sup> coating on various substrates/profiles.