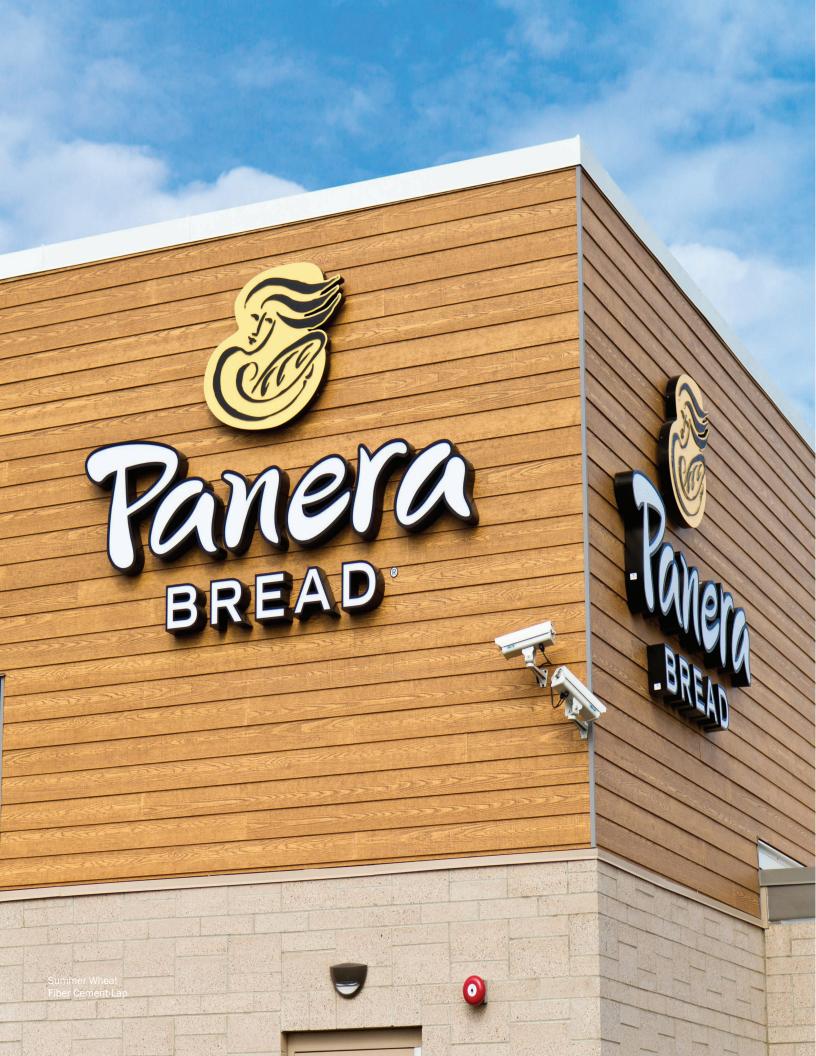

warm exterior. Commercial, industrial and mixed use buildings with a wood

look, minus the maintenance.