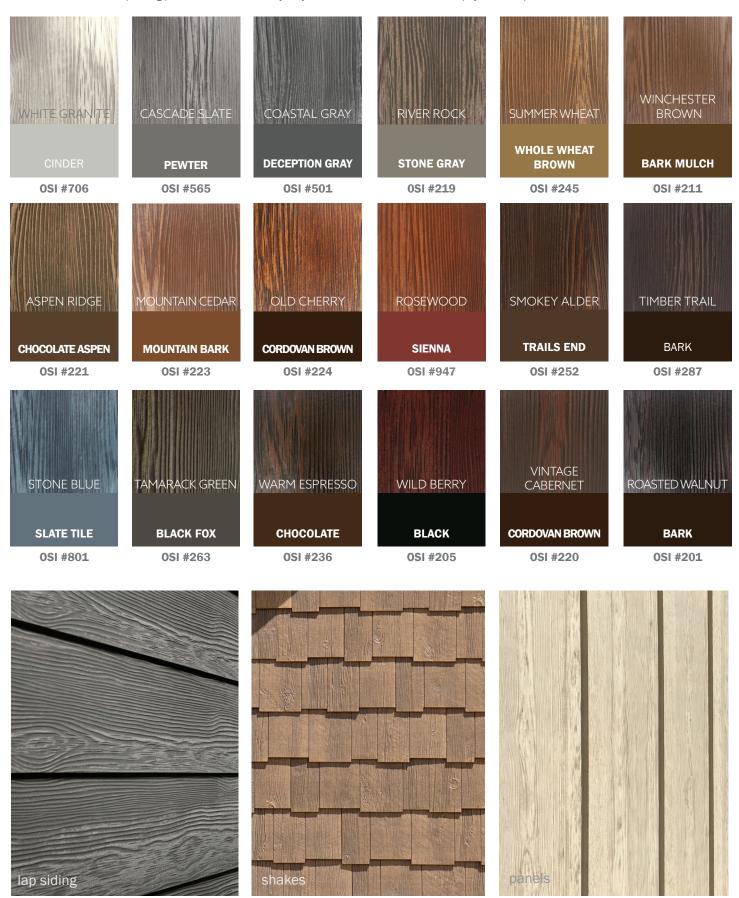

#### 18 colors to choose from, select the perfect combination to suit your **individual style.**

Pictured below are our 18 RusticSeries $^{\text{TM}}$  colors, paired with a recommended solid color for trim finishing as well as a OSI color matched caulking code. Due to limitations of the printing process, actual color may vary from the color shown. Refer to a physical samples for accurate color.

RusticSeries<sup>™</sup> replicates the natural beauty of wood. Each substrate and each profile of this product varies in terms of grain pattern and color variance. Above are examples of RusticSeries<sup>™</sup> coating on various substrates/profiles.