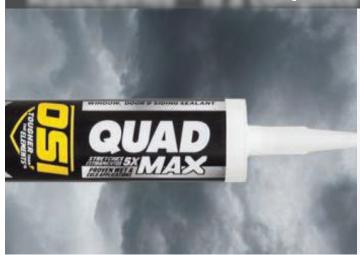

#### RusticSeries<sup>™</sup> is a complete siding solution.

We've teamed up with OSI sealants to provide a superior caulking solution. Each RusticSeries<sup>TM</sup> color has a corresponding caulking color, and when used together there's a 15 year warranty on the OSI caulking.

Please note: OSI Quad Max is available in the United States only. The Canadian counterpart, Lepage, is available across Canada!

We use a variety of fiber cement and engineered wood profiles to create your **perfect solution.** 