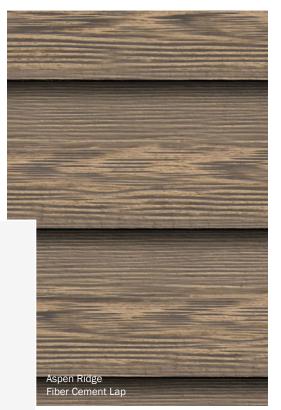

RusticSeries<sup>™</sup> replicates the natural beauty of wood. Each substrate and each profile of this product varies in terms of grain pattern and color variance. Above are examples of RusticSeries<sup>™</sup> coating on various substrates/profiles.