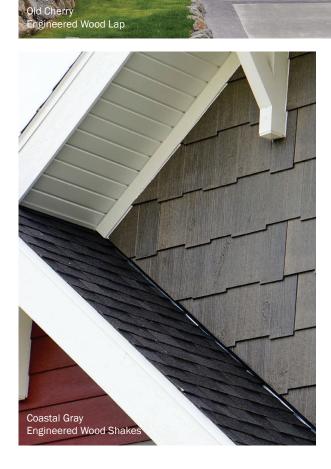

RusticSeries<sup>™</sup> replicates the natural beauty of wood. Each substrate and each profile of this product varies in terms of grain pattern and color variance. Above are examples of RusticSeries<sup>™</sup> coating on various substrates/profiles.