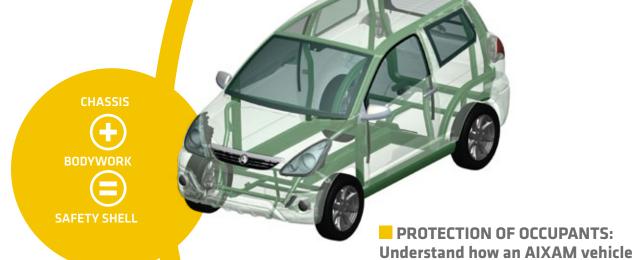

#### Aixam's priority is to protect you

is designed in the event of a shock.

The materials and technology have been combined to ensure your internal and external safety. Thanks to the high-tech design, your AIXAM succeeds in crash tests.

#### A dual envelope to provide unique protection.

AIXAM has developed a very rigid extruded aluminium chassis and thermo-shaped injection-moulded ABS PMMA bodywork. This safety shell absorbs kinetic energy of light shocks with a bodywork that reshapes itself. The chassis protects from deformations in the event of a large shock.