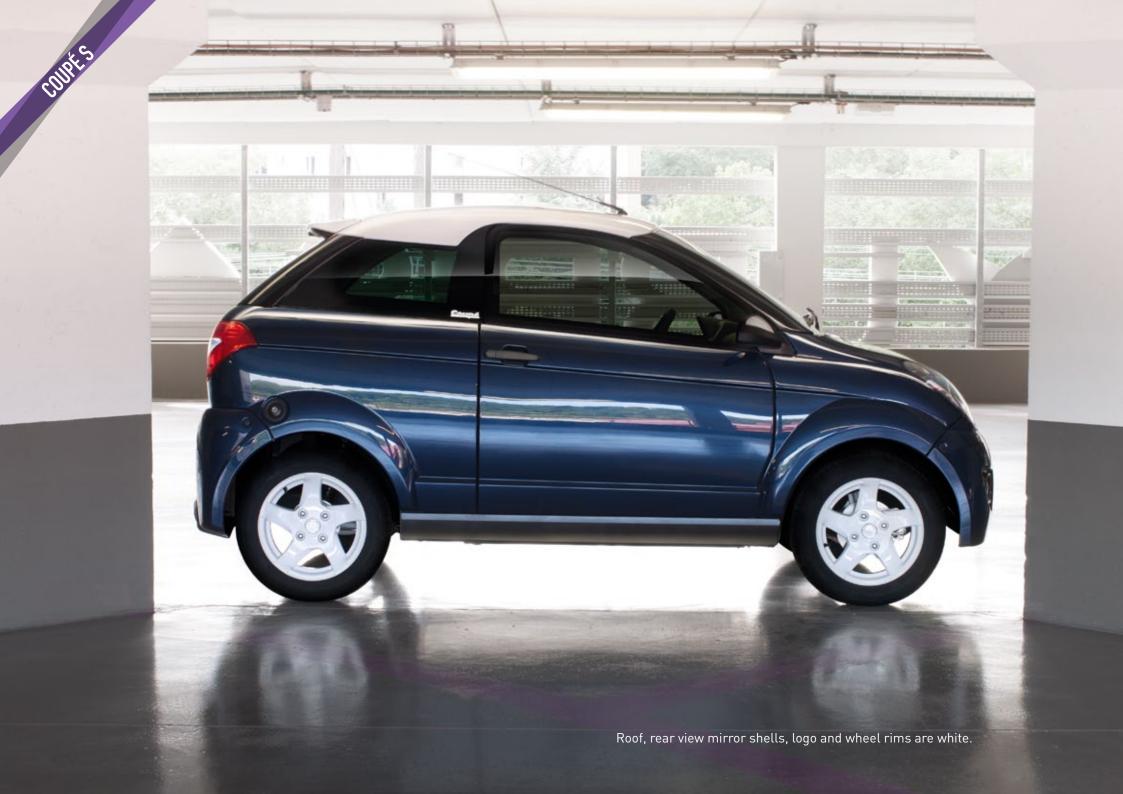

### YOUR BESPOKE COUPÉ

The three Coupé finishings (S, PREMIUM, GTI) allow you to choose different levels of fittings.

PREMIUM and GTI are designed so that you can customise your model.

Choose different colours for the roof and the bodywork, add a decoration to the roof or bonnet, decorate the bumpers, etc. The possibilities are endless to make your Coupé unique.

Enter the modular world of AIXAM.

Coupé S

Coupé PREMIUM

Coupé GTI

Play with the configurator on www.aixam.com