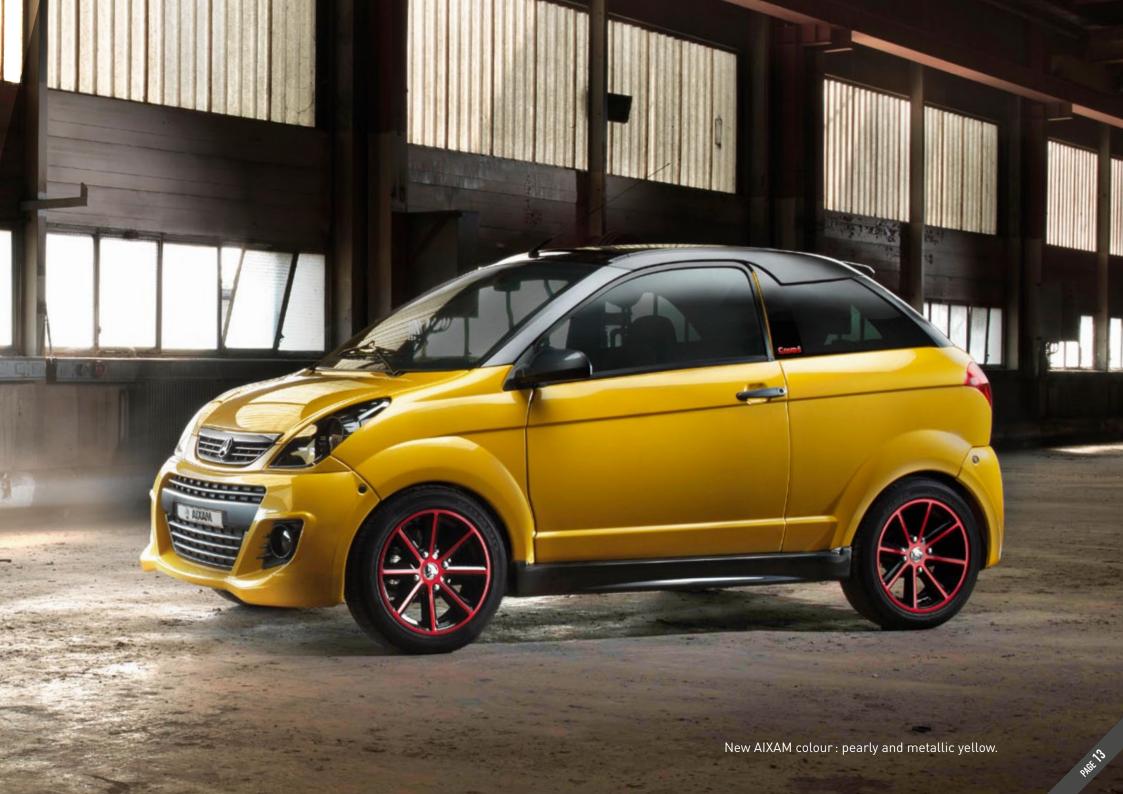

Coupé Premium oozes control and sophistication in the urban landscape.

Coupé GTI is in a class of its own. Its sporty appearance draws looks as you go about your daily business.

#### CONFIGURE YOUR BESPOKE MODEL

From a wide range of colours and decorative finishings, opt for standard fittings or choose\* the colour of your roof, bodywork, decorations, etc.

Have fun customising your Coupé.

### YOUR BESPOKE COUPÉ

The three Coupé finishings (S, PREMIUM, GTI) allow you to choose different levels of fittings.

PREMIUM and GTI are designed so that you can customise your model.

Choose different colours for the roof and the bodywork, add a decoration to the roof or bonnet, decorate the bumpers, etc. The possibilities are endless to make your Coupé unique.