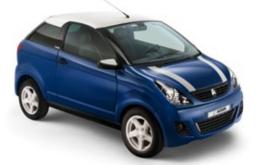

### YOUR BESPOKE COUPÉ

The three Coupé finishings (S, PREMIUM, GTI) allow you to choose different levels of fittings.

PREMIUM and GTI are designed so that you can customise your model.

Choose different colours for the roof and the bodywork, add a decoration to the roof or bonnet, decorate the bumpers, etc. The possibilities are endless to make your Coupé unique.

Enter the modular world of AIXAM.

Coupé S

Coupé PREMIUM

Coupé GTI

Play with the configurator on www.aixam.com