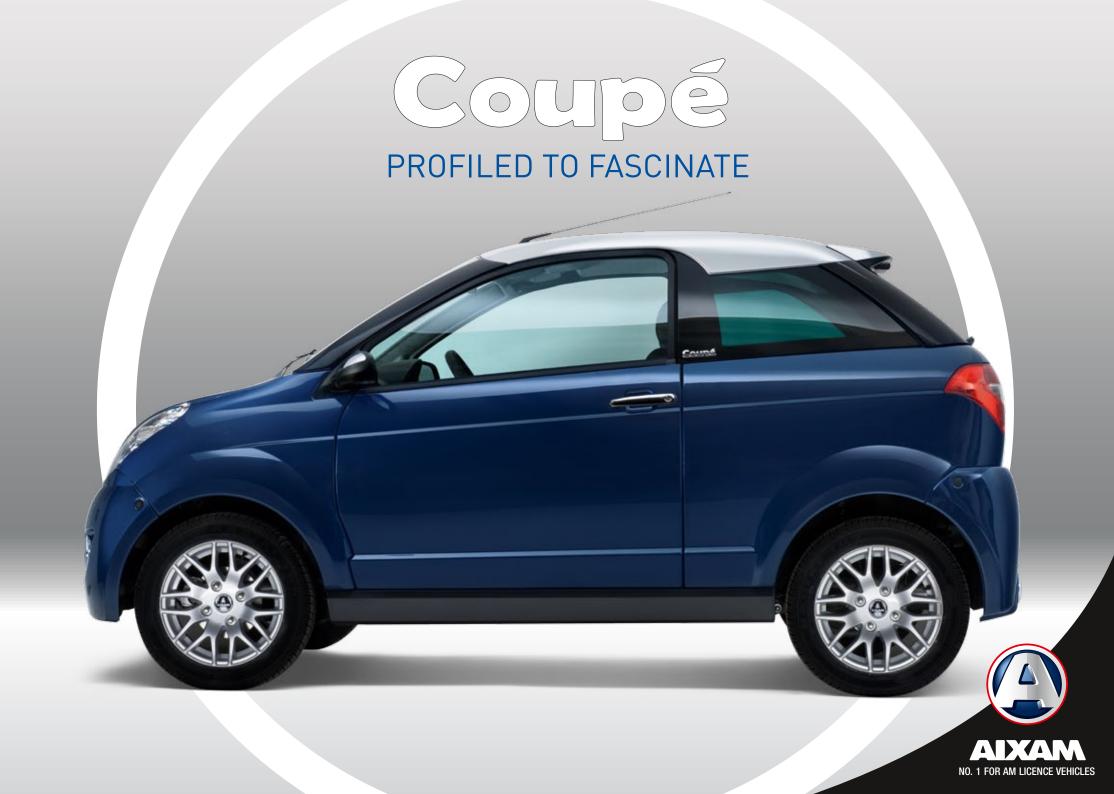

# TRENDS TO TAKE YOUR BREATH AWAY

AIXAM presents its new signature : the Coupé range.

The precise, sharp lines are the sign of a classy model, a sculpted silhouette that exudes dynamic elegance. Each finishing touch is profiled to make the sensations stronger.

Coupé Premium oozes control and sophistication in the urban landscape.

Coupé GTI is in a class of its own. Its sporty appearance draws looks as you go about your daily business.