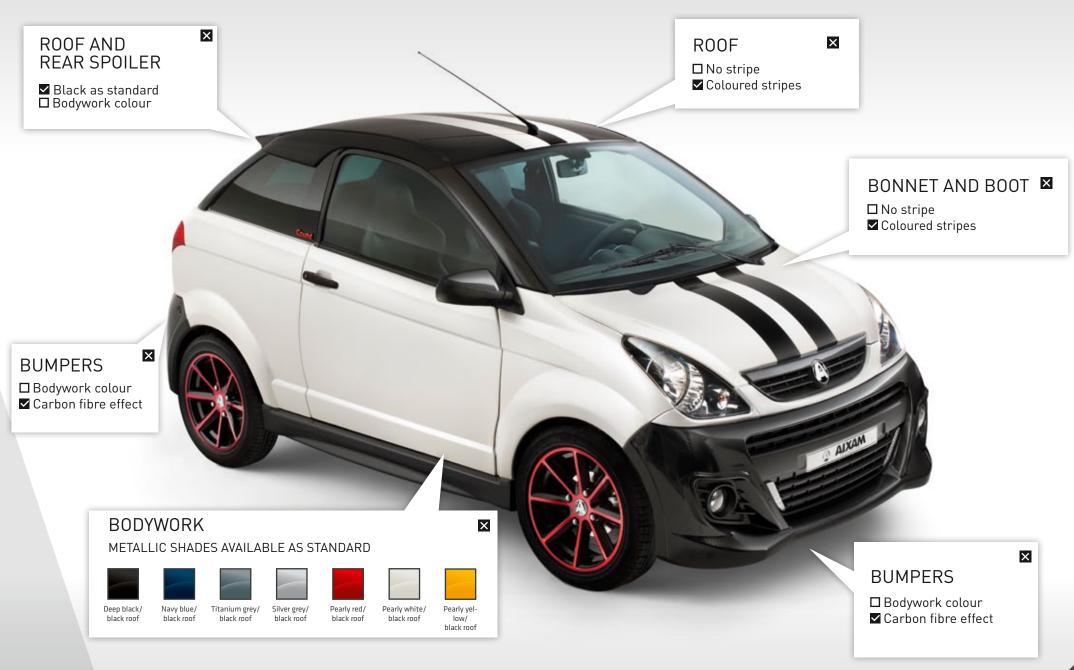

### YOUR BESPOKE COUPÉ

The three Coupé finishings (S, PREMIUM, GTI) allow you to choose different levels of fittings.

PREMIUM and GTI are designed so that you can customise your model.

Choose different colours for the roof and the bodywork, add a decoration to the roof or bonnet, decorate the bumpers, etc. The possibilities are endless to make your Coupé unique.

Enter the modular world of AIXAM.

Coupé S

Coupé PREMIUM

Coupé GTI

Play with the configurator on www.aixam.com

### CONFIGURATION EXAMPLE: Coupé GTI