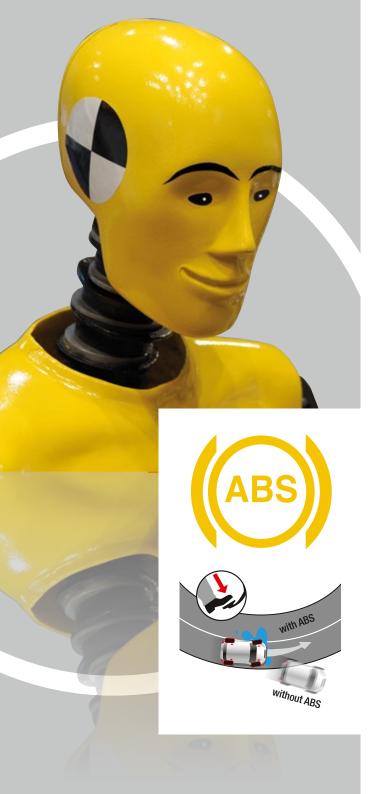

#### ABS\*.

AIXAM fits its range with ABS\* with four sensors connected to an electronic calculator. Constantly informed of the grip of the front and rear axles, the calculator modulates the braking power on each wheel to guarantee the directional balance of your Aixam.

When the wheels lock up when braking, it is impossible to control the vehicle's trajectory. The ABS system avoids the wheels locking up, all the while ensuring maximum grip of the tyres. The advantage for the driver is optimal braking on difficult roads, minimising risks of skidding and still managing to steer the vehicle. Come rain, come snow or come ice, you remain in control of your Aixam.