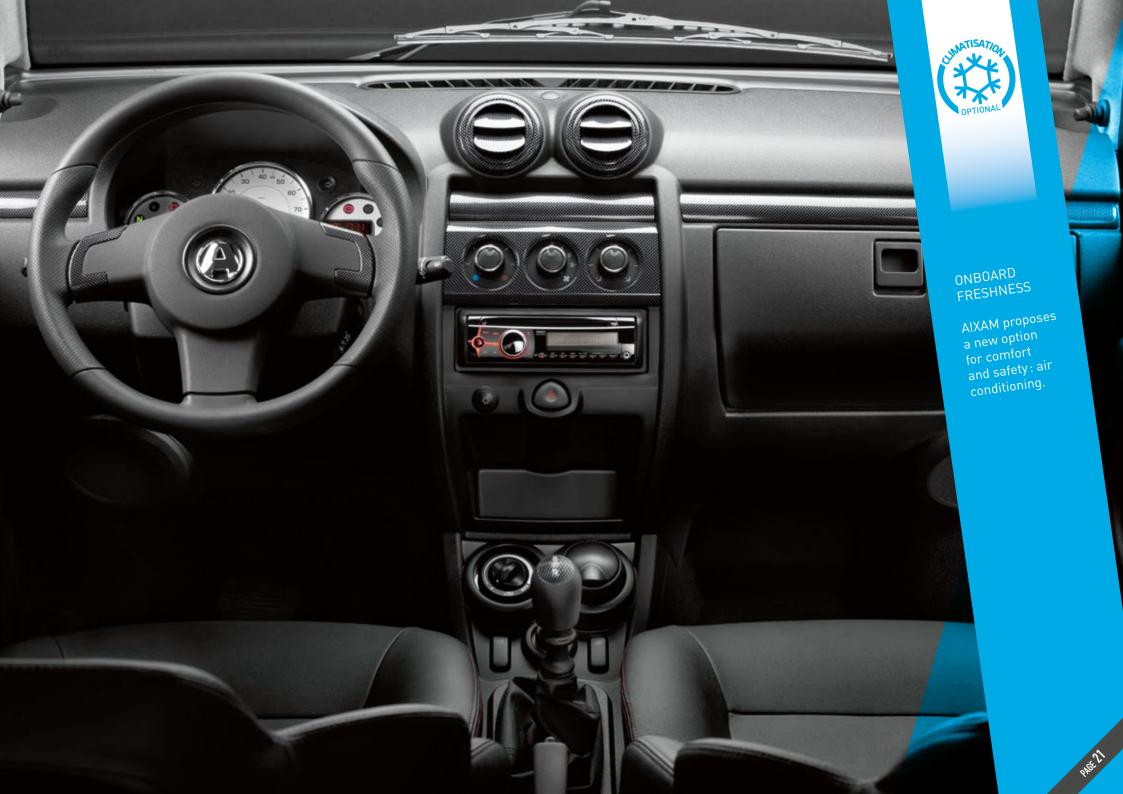

### **EXALT YOUR SENSES**

Spacious interior with exceptional materials and finishings. The interior of the Coupé has a full range of fittings, is ergonomic, well thought-out and offers plenty of storage spaces.

# MATERIALS & FINISHINGS

Thanks to quality fittings and meticulous assemblies, your private space is safe and cosy.

Materials are especially selected, commands are accessible and the whole is designed for your comfort.