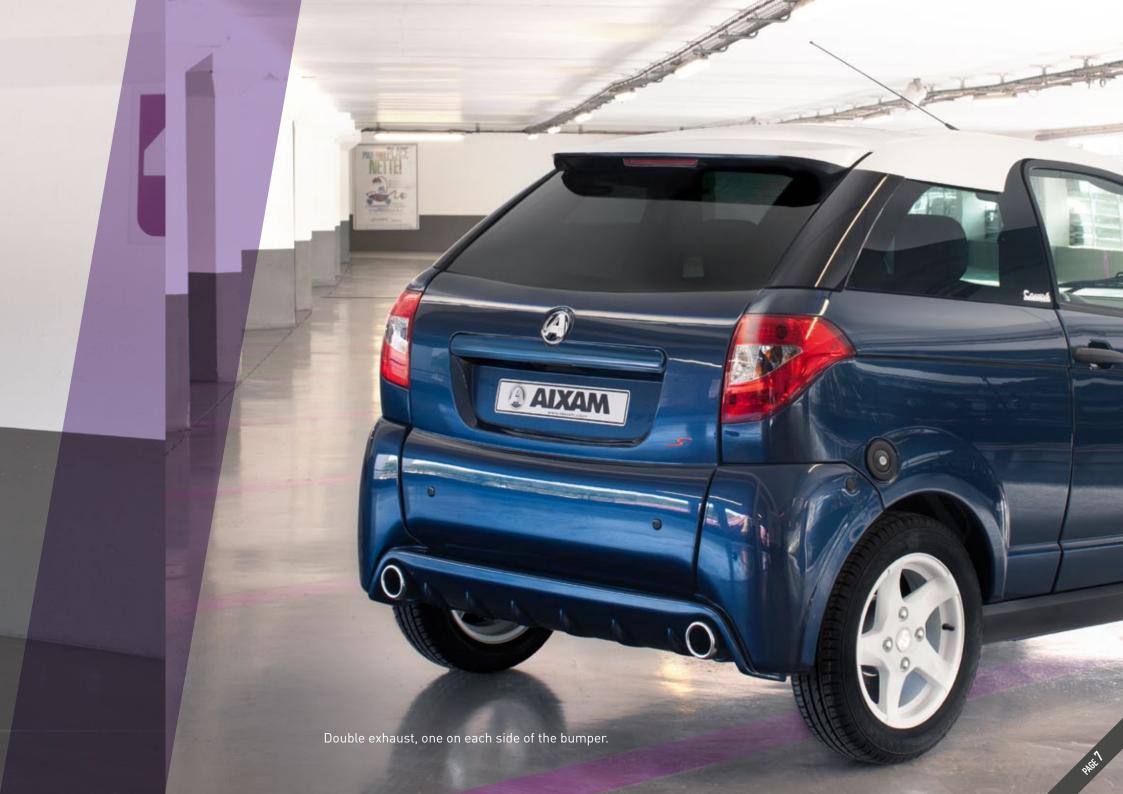

### YOUR BESPOKE COUPÉ

The three Coupé finishings (S, PREMIUM, GTI) allow you to choose different levels of fittings.

PREMIUM and GTI are designed so that you can customise your model.

Choose different colours for the roof and the bodywork, add a decoration to the roof or bonnet, decorate the bumpers, etc. The possibilities are endless to make your Coupé unique.

Enter the modular world of AIXAM.

Coupé S

Coupé PREMIUM

Coupé GTI

Play with the configurator on www.aixam.com