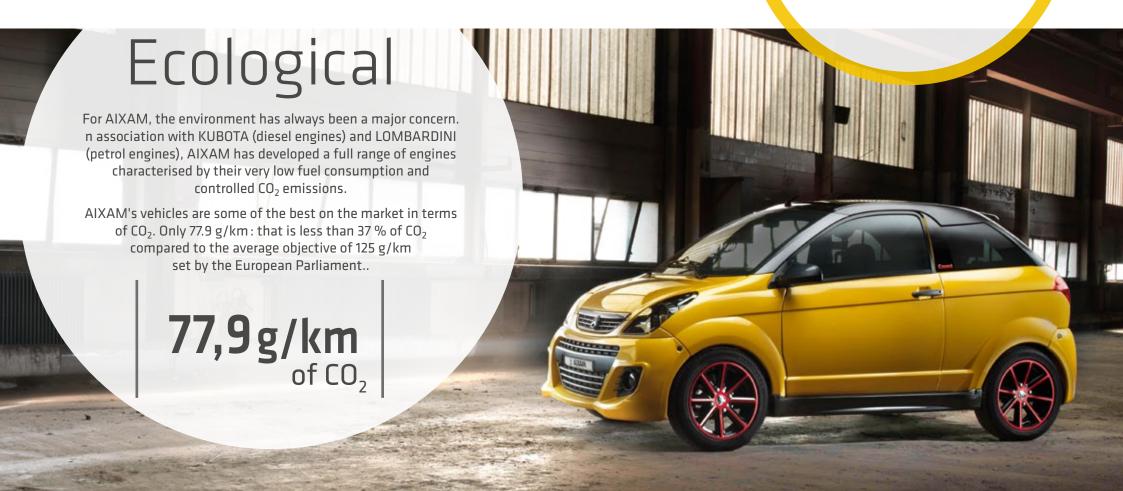

# Recyclable

AIXAM actively takes part in preserving the environment by recycling its cars.

Nearly 100 % are recycled. AIXAM always uses reusable or recyclable materials.

# Compliance with regulations

Your Aixam is built in compliance with European standards. Other essential safety factors are the weight when empty (350 kg), the 4 kW engine, and a maximum speed limit of 45 km/h.