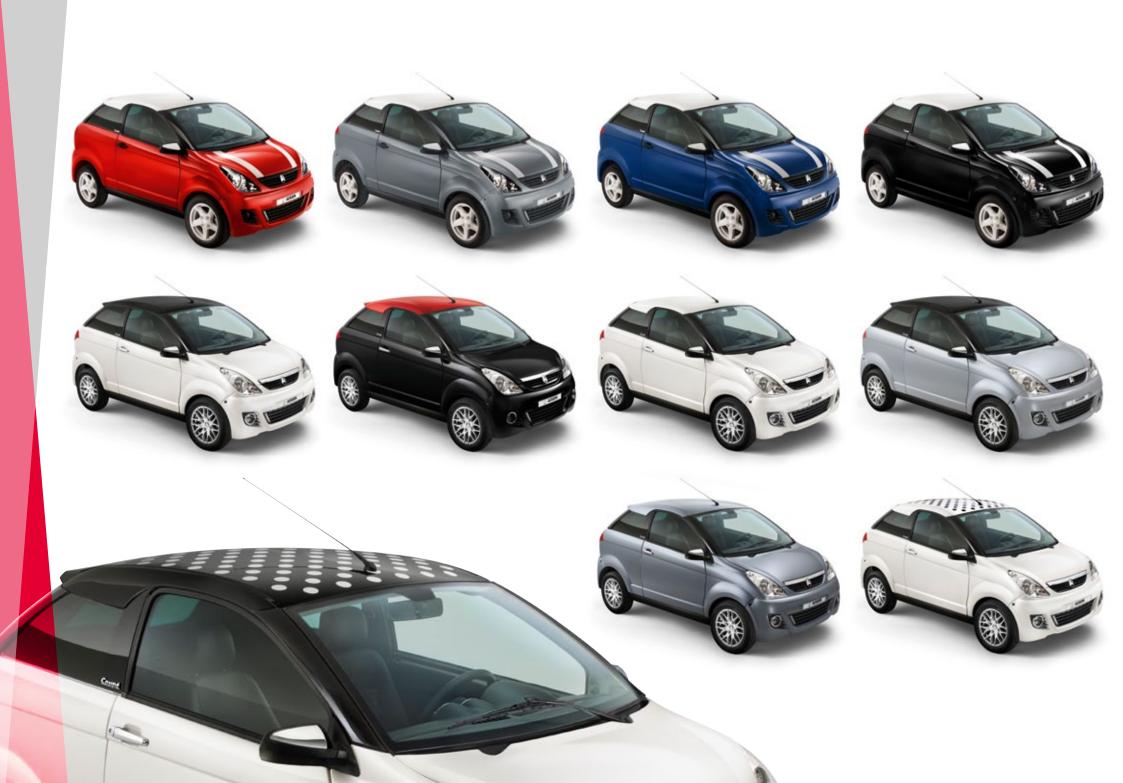

#### CONFIGURE YOUR BESPOKE MODEL

From a wide range of colours and decorative finishings, opt for standard fittings or choose\* the colour of your roof, bodywork, decorations, etc.

Have fun customising your Coupé.

### YOUR BESPOKE COUPÉ

The three Coupé finishings (S, PREMIUM, GTI) allow you to choose different levels of fittings.

PREMIUM and GTI are designed so that you can customise your model.

Choose different colours for the roof and the bodywork, add a decoration to the roof or bonnet, decorate the bumpers, etc. The possibilities are endless to make your Coupé unique.

Enter the modular world of AIXAM.

Coupé S

Coupé PREMIUM

Coupé GTI

Play with the configurator on www.aixam.com