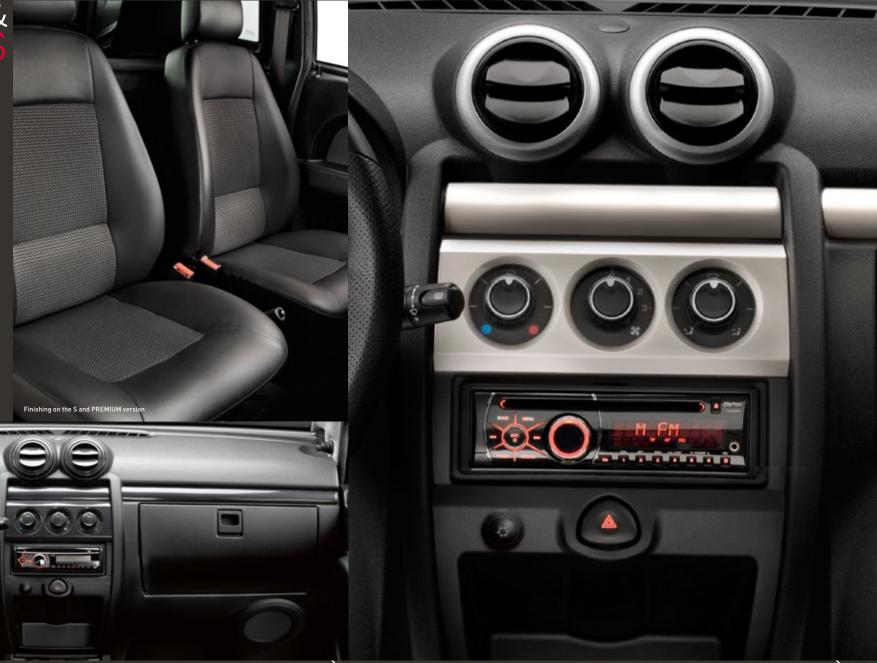

### **EXALT YOUR SENSES**

Spacious interior with exceptional materials and finishings. The interior of the Coupé has a full range of fittings, is ergonomic, well thought-out and offers plenty of storage spaces.

# MATERIALS & FINISHINGS

Thanks to quality fittings and meticulous assemblies, your private space is safe and cosy.

Materials are especially selected, commands are accessible and the whole is designed for your comfort.

Finishing on the GTI version