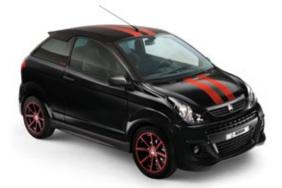

### YOUR BESPOKE COUPÉ

The three Coupé finishings (S, PREMIUM, GTI) allow you to choose different levels of fittings.

PREMIUM and GTI are designed so that you can customise your model.

Choose different colours for the roof and the bodywork, add a decoration to the roof or bonnet, decorate the bumpers, etc. The possibilities are endless to make your Coupé unique.

Enter the modular world of AIXAM.

Coupé S

Coupé PREMIUM

Coupé GTI

Play with the configurator on www.aixam.com