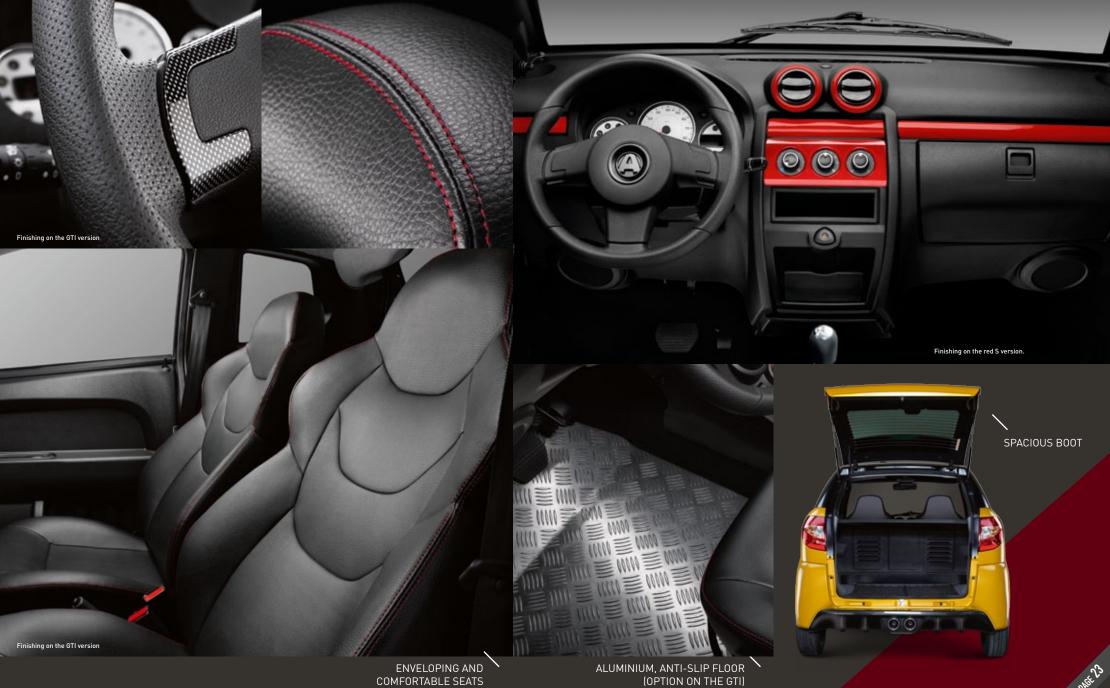

### **EXALT YOUR SENSES**

Spacious interior with exceptional materials and finishings. The interior of the Coupé has a full range of fittings, is ergonomic, well thought-out and offers plenty of storage spaces.

# MATERIALS & FINISHINGS

Thanks to quality fittings and meticulous assemblies, your private space is safe and cosy.

Materials are especially selected, commands are accessible and the whole is designed for your comfort.

Finishing on the GTI version