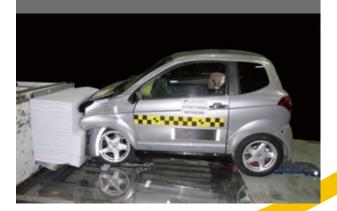

### HOW IS A CRASH-TEST SUCCESSFUL?

- Passenger compartment intact with no notable deformation: no intrusion, no injuries, you are not stuck inside your vehicle.
- The windows are not broken: no cuts, no injuries.
- The seatbelts are designed to not get stuck: no discomfort or panic when trying to leave the vehicle.
- The doors do not open during the accident: no ejection. The door handles function correctly: the door opens easily so you can leave the vehicle.

### without complacency

Vehicles are subjected to rigorous testing to ensure your safety. AIXAM puts all of its models through stability tests: ISO chicane, momentum test and slalom. They all pass above the authorised speed limit (45 km/h).