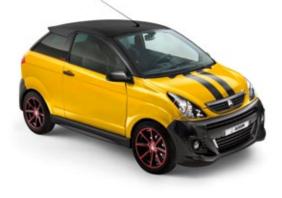

### YOUR BESPOKE COUPÉ

The three Coupé finishings (S, PREMIUM, GTI) allow you to choose different levels of fittings.

PREMIUM and GTI are designed so that you can customise your model.

Choose different colours for the roof and the bodywork, add a decoration to the roof or bonnet, decorate the bumpers, etc. The possibilities are endless to make your Coupé unique.

Enter the modular world of AIXAM.

Coupé S

Coupé PREMIUM

Coupé GTI

Play with the configurator on www.aixam.com