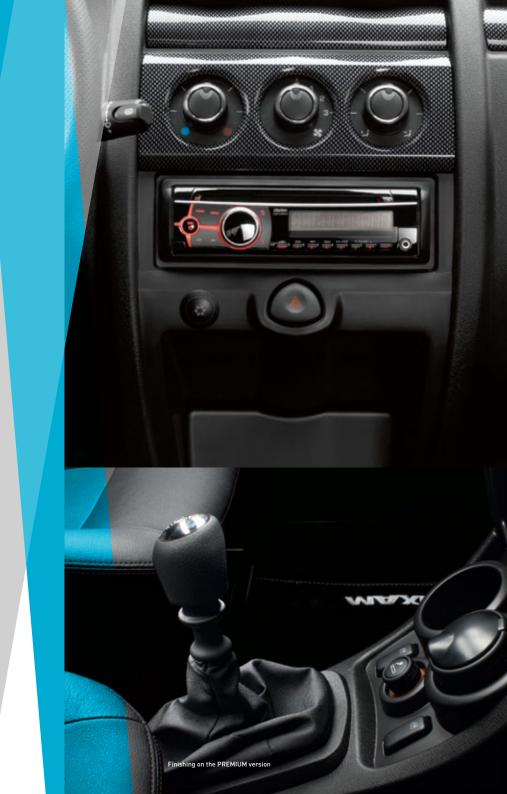

### **EXALT YOUR SENSES**

Spacious interior with exceptional materials and finishings. The interior of the Coupé has a full range of fittings, is ergonomic, well thought-out and offers plenty of storage spaces.

NEW: ULTRA SUPPLE gearbox command. Gear changes are smooth and easy, making all manoeuvres safe.

# MATERIALS & FINISHINGS

Thanks to quality fittings and meticulous assemblies, your private space is safe and cosy.

Materials are especially selected, commands are accessible and the whole is designed for your comfort.

Finishing on the GTI version