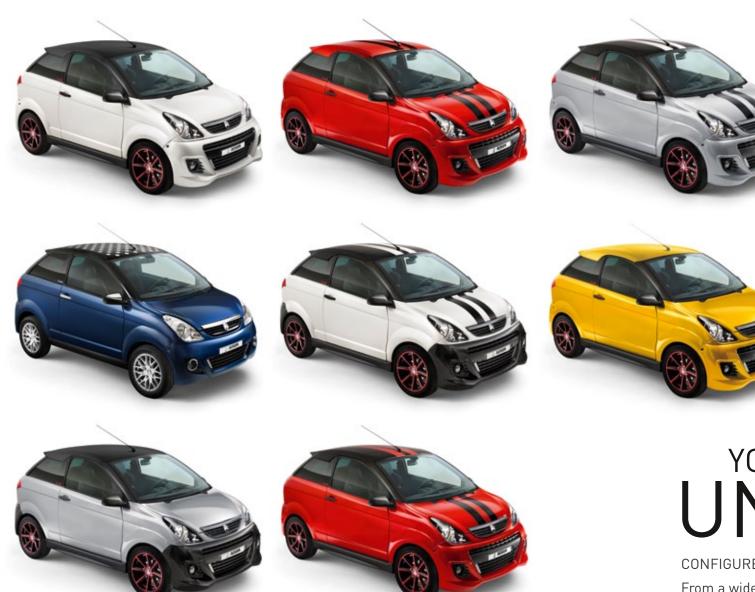

# YOUR COUPÉ IS UNIQUE

#### CONFIGURE YOUR BESPOKE MODEL

From a wide range of colours and decorative finishings, opt for standard fittings or choose\* the colour of your roof, bodywork, decorations, etc.

Have fun customising your Coupé.

### YOUR BESPOKE COUPÉ

The three Coupé finishings (S, PREMIUM, GTI) allow you to choose different levels of fittings.

PREMIUM and GTI are designed so that you can customise your model.

Choose different colours for the roof and the bodywork, add a decoration to the roof or bonnet, decorate the bumpers, etc. The possibilities are endless to make your Coupé unique.

Enter the modular world of AIXAM.

Coupé S

Coupé PREMIUM

Coupé GTI

Play with the configurator on www.aixam.com