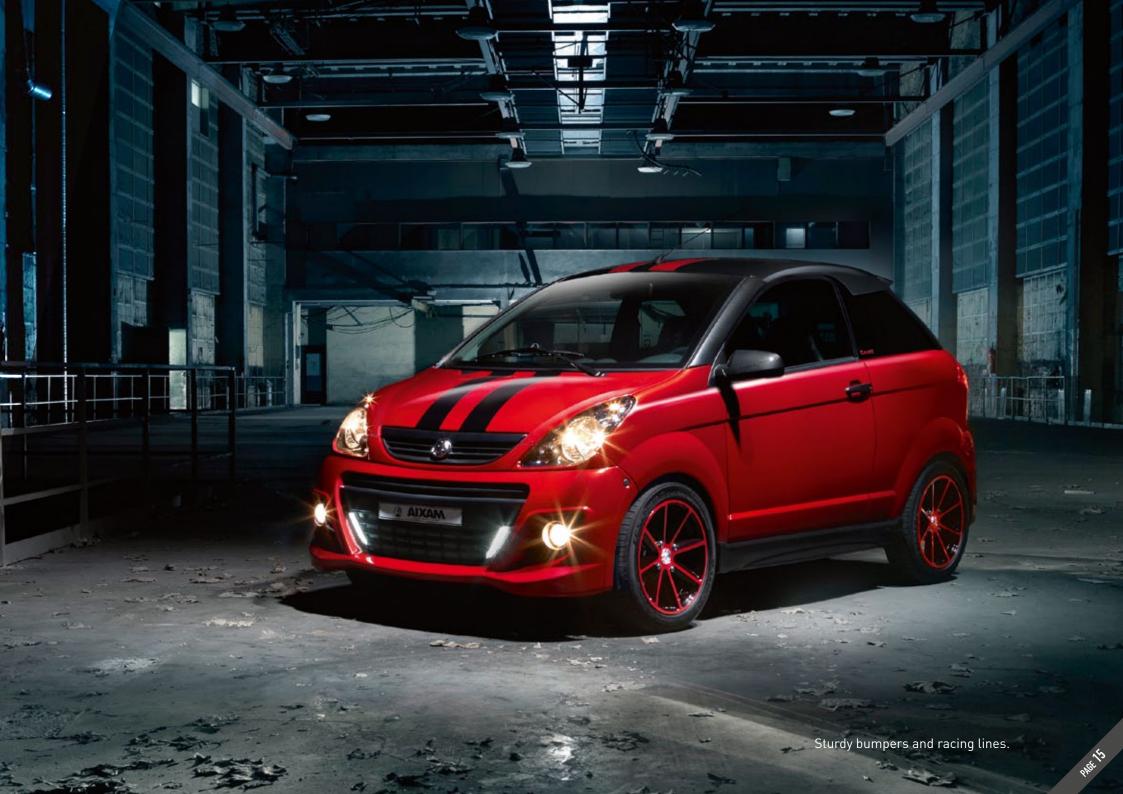

Coupé Premium oozes control and sophistication in the urban landscape.

Coupé GTI is in a class of its own. Its sporty appearance draws looks as you go about your daily business.

### YOUR BESPOKE COUPÉ

The three Coupé finishings (S, PREMIUM, GTI) allow you to choose different levels of fittings.

PREMIUM and GTI are designed so that you can customise your model.

Choose different colours for the roof and the bodywork, add a decoration to the roof or bonnet, decorate the bumpers, etc. The possibilities are endless to make your Coupé unique.

### CONFIGURATION EXAMPLE: Coupé GTI