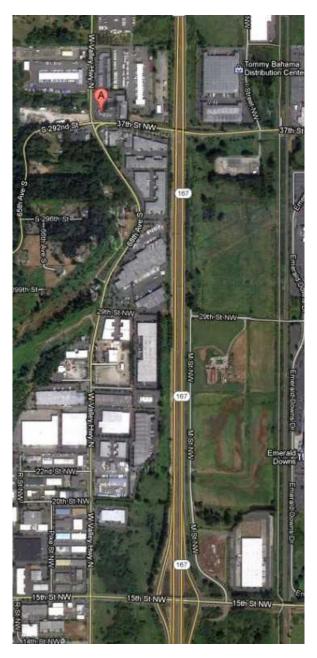

#### West Valley Plaza

3702-3902 West Valley Highway North, Auburn, WA

| Suite #        | Total SF | Office SF     | Base Rent  | NNN      | Gross Rent |
|----------------|----------|---------------|------------|----------|------------|
| 3902 Suite 102 | 1,200 SF | 480 SF        | \$991.00   | \$396.00 | \$1,387.00 |
| 3702 Suite 208 | 1,200 SF | 460 SF        | \$991.00   | \$396.00 | \$1,387.00 |
| 3702 Suite 210 | 1,500 SF | 600-1,000+ SF | \$1,314.00 | \$495.00 | \$1,809.00 |
| 3902 Suite 206 | 2,500 SF | 780 SF        | \$1,560.00 | \$825.00 | \$2,385.00 |
| 3702 Suite 209 | 2,700 SF | 1,060+ SF     | \$2,305.00 | \$891.00 | \$3,196.00 |
| 3702 Suite 112 | 2,762 SF | 1,518+ SF     | \$2,741.00 | \$911.00 | \$3,652.00 |
| 3702 Suite 500 | 3,015 SF | 1,300 SF      | \$2,763.00 | \$995.00 | \$3,758.00 |

### West Valley Plaza

3702-3902 West Valley Highway North, Auburn, WA

- Grade level loading
- Office wired for high speed internet
- Standard garbage included
- Conveniently located on West Valley Highway
- Great access to I-5 and Hwy 167 in Auburn
- Local ownership with flexible lease terms
- Located in a HUB Zone