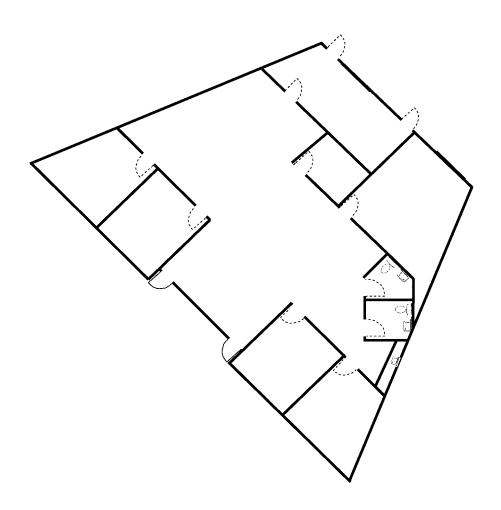

### West Valley Plaza

3902 West Valley Highway North, Suite 206 Auburn, WA

3902 West Valley Highway North Suite 206 2.500 SF

For More Information Please Contact: John W. Brekke, CCIM (425) 451-1511 Office (206) 227-7990 Cell john@brekkeproperties.com The information contained herein has been obtained from reliable sources, but is not guaranteed. A prospective tenant should verify each item relating to this property and all information contained herein.

All information provided is deemed reliable, but is not guaranteed and should be independently verified.

Office and warehouse space available