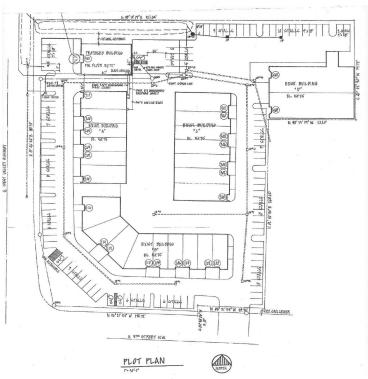

#### West Valley Plaza

3702-3902 West Valley Highway North, Auburn, WA

| Suite #        | Total SF | Office SF     | Base Rent  | NNN      | Gross Rent |
|----------------|----------|---------------|------------|----------|------------|
| 3902 Suite 102 | 1,200 SF | 480 SF        | \$991.00   | \$396.00 | \$1,387.00 |
| 3702 Suite 208 | 1,200 SF | 460 SF        | \$991.00   | \$396.00 | \$1,387.00 |
| 3702 Suite 210 | 1,500 SF | 600-1,000+ SF | \$1,314.00 | \$495.00 | \$1,809.00 |
| 3902 Suite 206 | 2,500 SF | 780 SF        | \$1,560.00 | \$825.00 | \$2,385.00 |
| 3702 Suite 209 | 2,700 SF | 1,060+ SF     | \$2,305.00 | \$891.00 | \$3,196.00 |
| 3702 Suite 112 | 2,762 SF | 1,518+ SF     | \$2,741.00 | \$911.00 | \$3,652.00 |
| 3702 Suite 500 | 3,015 SF | 1,300 SF      | \$2,763.00 | \$995.00 | \$3,758.00 |

### West Valley Plaza

3702-3902 West Valley Highway North, Auburn, WA

- Grade level loading
- Office wired for high speed internet
- Standard garbage included
- Conveniently located on West Valley Highway
- Great access to I-5 and Hwy 167 in Auburn
- Local ownership with flexible lease terms
- Located in a HUB Zone