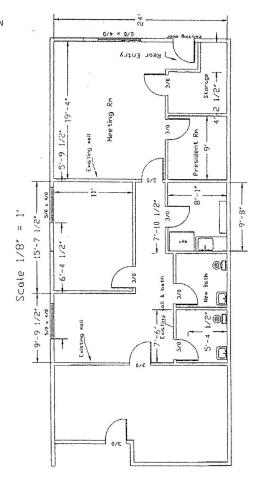

## West Valley Plaza

3702 West Valley Highway North, Suite 208 Auburn, WA

**Exhibit B**3702 West Valley Highway North
Suite 208
Approx 1,200 Square Feet

For More Information Please Contact: John W. Brekke, CCIM (425) 451-1511 Office (206) 227-7990 Cell john@brekkeproperties.com The information contained herein has been obtained from reliable sources, but is not guaranteed. A prospective tenant should verify each item relating to this property and all information contained herein.

All information provided is deemed reliable, but is not guaranteed and should be independently verified.

Office and warehouse space available