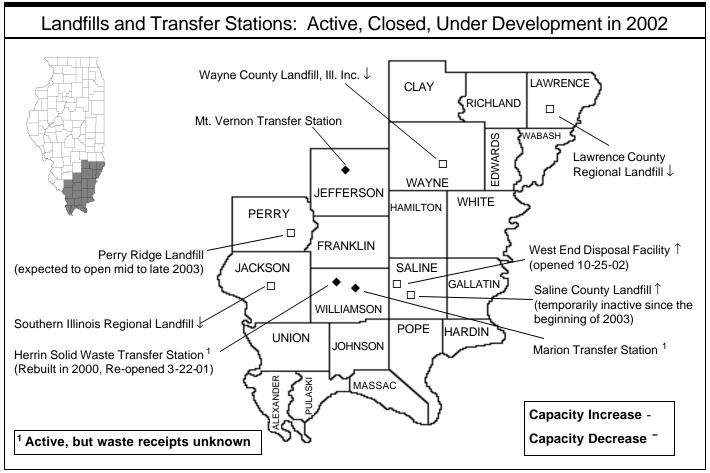

New capacity is available in Southern Illinois at West End Disposal Facility, which opened for business in late 200 2. Some remaining landfills (Landfill 33, Effingham and ERC/Coles County Landfill, Charleston) constructed expansions in 2002; in both cases there was sufficient acreage available through previous local siting approval. Roxana Landfill Authority, Roxana and Southern Illinois Regional Landfill, DeSoto opened new cells, areas or phases for waste disposal.

### Closings cut capacity

Two landfills closed their gates between 2000 and 2002. They were: Region 2: CDT Landfill (June 9, 2000) and Wheatland Prairie RDF (June 18, 2001).

Landfills projecting closure dates prior to the end of 2003 are as follows: Region 1: Freeport Municipal Landfill #4 (ceased accepting waste in April 2003); Region 3: Streator Area Landfill #3 (expansion under review); Region 6: South Chain of Rocks RDF (still open as of September 2003); and in Region 7: Saline County Landfill (temporarily closed).

# Southern Illinois Capacity up 93% in 2002

The large increase in capacity of 93.1 percent in Region Seven, Southern Illinois, is caused by the opening of West End Disposal Facility, Thompsonville. Perry Ridge Landfill in DuQuoin (Perry County) shall also be operating in the near future. Saline County Landfill and Southern Illinois Regional Landfill also plan to expand in the near future, if permitted to do so by Illinois EPA. Marion Ridge, a new landfill proposed in Williamson County has a permit application under review.