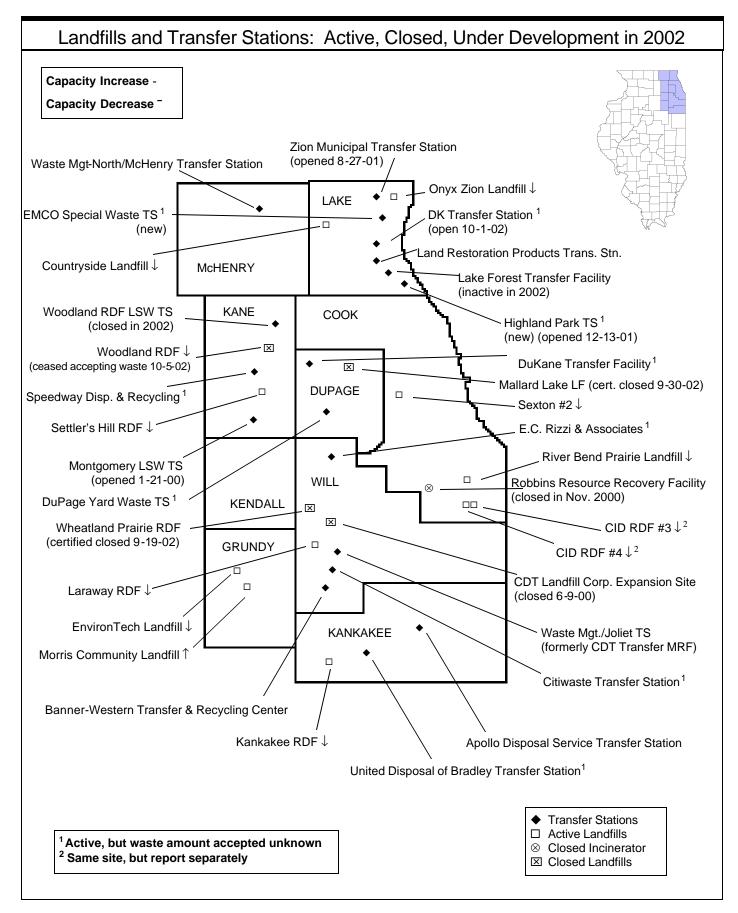

Additionally, this 16th edition of the report contains a state map designed with GIS software showing locations of Illinois landfills. A Chicago Metropolitan area map also shows the locations of transfer stations in addition to the location of landfills.

### Closings cut capacity

Two landfills closed their gates between 2000 and 2002. They were: Region 2: CDT Landfill (June 9, 2000) and Wheatland Prairie RDF (June 18, 2001).

Landfills projecting closure dates prior to the end of 2003 are as follows: Region 1: Freeport Municipal Landfill #4 (ceased accepting waste in April 2003); Region 3: Streator Area Landfill #3 (expansion under review); Region 6: South Chain of Rocks RDF (still open as of September 2003); and in Region 7: Saline County Landfill (temporarily closed).