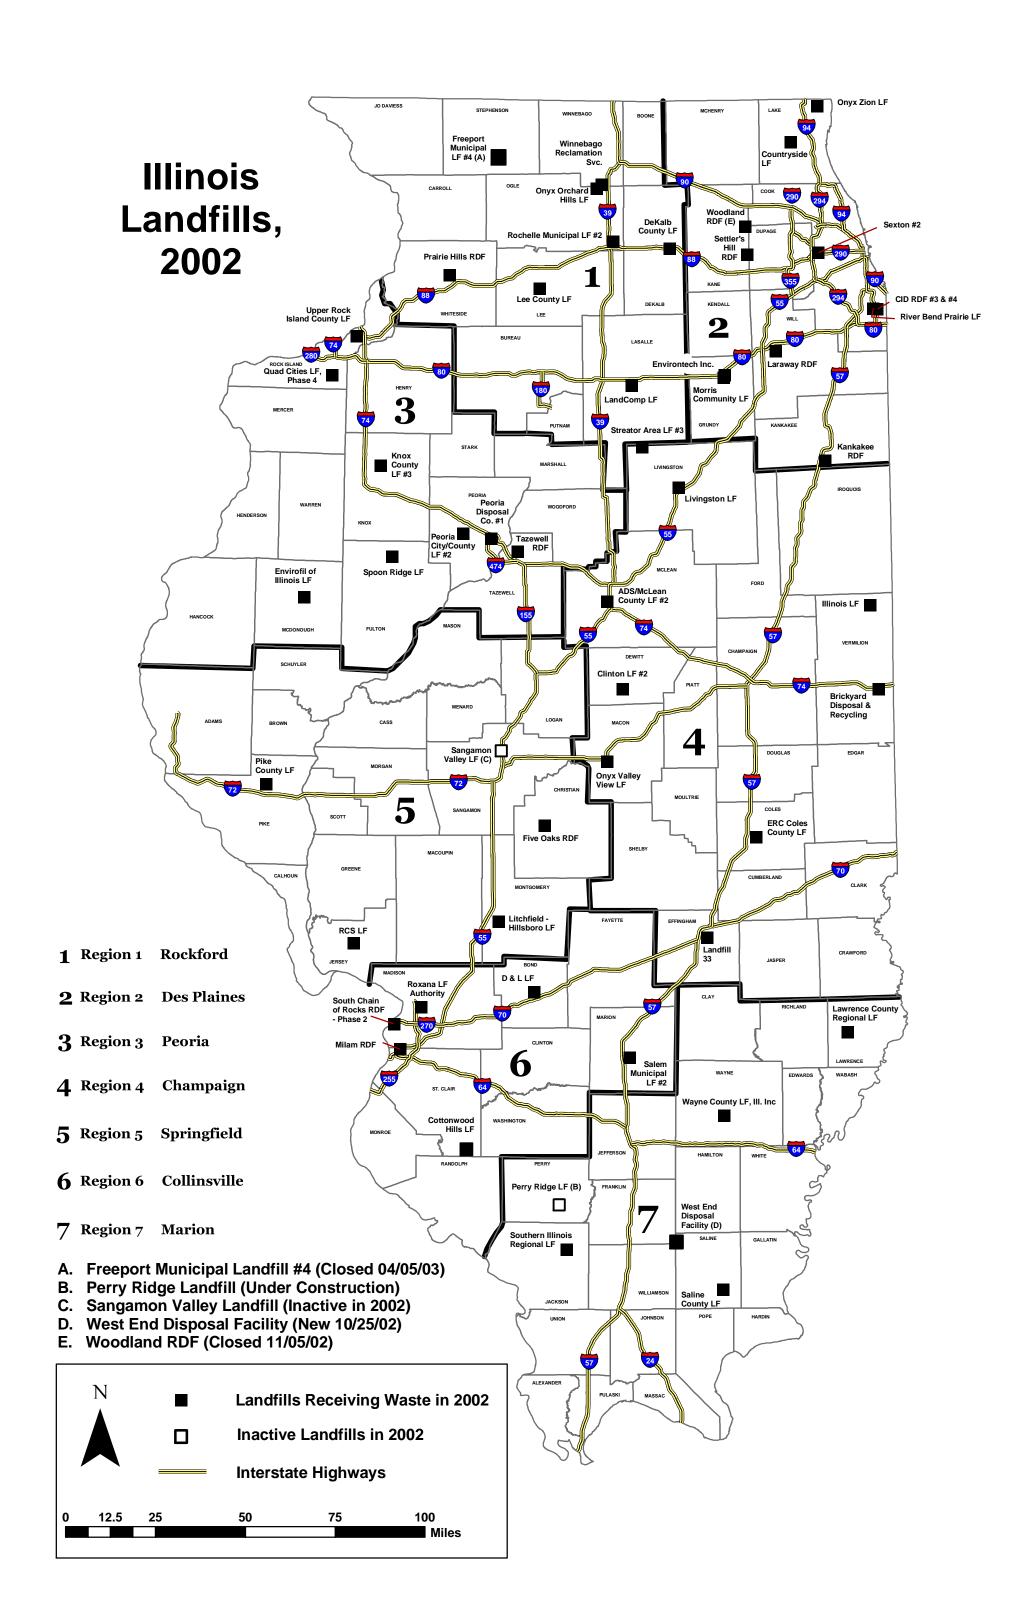

Additionally, this 16th edition of the report contains a state map designed with GIS software showing locations of Illinois landfills. A Chicago Metropolitan area map also shows the locations of transfer stations in addition to the location of landfills.