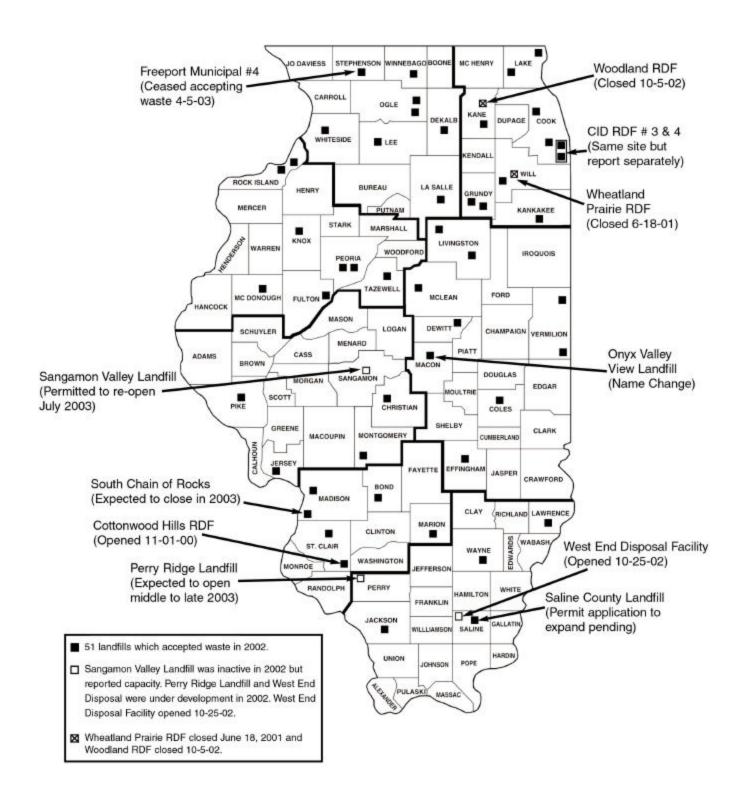

### Closings cut capacity

Two landfills closed their gates between 2000 and 2002. They were: Region 2: CDT Landfill (June 9, 2000) and Wheatland Prairie RDF (June 18, 2001).

Landfills projecting closure dates prior to the end of 2003 are as follows: Region 1: Freeport Municipal Landfill #4 (ceased accepting waste in April 2003); Region 3: Streator Area Landfill #3 (expansion under review); Region 6: South Chain of Rocks RDF (still open as of September 2003); and in Region 7: Saline County Landfill (temporarily closed).

Additional capacity at Sangamon Valley Landfill in Region Five was unavailable in 2002, but by July 2003 the new owner remedied the site's environmental issues and the Illinois EPA permitted it to re-open, but reduced its capacity.

# Southern Illinois Capacity up 93% in 2002

The large increase in capacity of 93.1 percent in Region Seven, Southern Illinois, is caused by the opening of West End Disposal Facility, Thompsonville. Perry Ridge Landfill in DuQuoin (Perry County) shall also be operating in the near future. Saline County Landfill and Southern Illinois Regional Landfill also plan to expand in the near future, if permitted to do so by Illinois EPA. Marion Ridge, a new landfill proposed in Williamson County has a permit application under review.

### Capacity decreases documented on Jan. 1, 2003

In a year that brought a 2.3 percent decline in landfill capacity, 42 of 51 Illinois landfills had less waste disposed in 2002 compared to 2001. Capacity was reduced under new owners at one landfill by permit action.