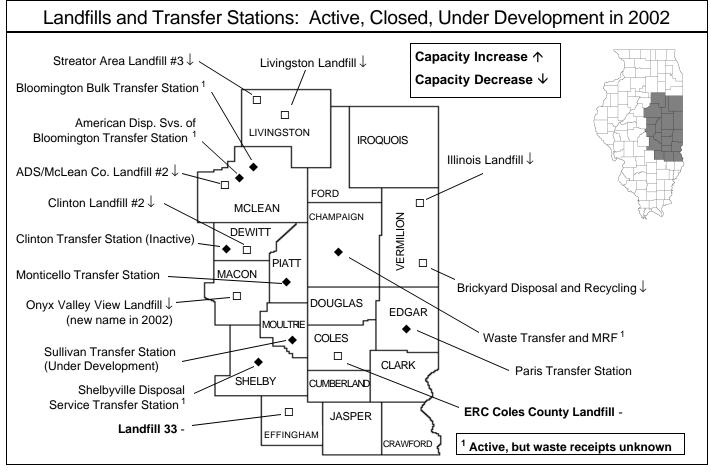

### Closings cut capacity

Two landfills closed their gates between 2000 and 2002. They were: Region 2: CDT Landfill (June 9, 2000) and Wheatland Prairie RDF (June 18, 2001).

Landfills projecting closure dates prior to the end of 2003 are as follows: Region 1: Freeport Municipal Landfill #4 (ceased accepting waste in April 2003); Region 3: Streator Area Landfill #3 (expansion under review); Region 6: South Chain of Rocks RDF (still open as of September 2003); and in Region 7: Saline County Landfill (temporarily closed).

### Landfills seek to expand

One landfill in Region Four: ERC Coles County Landfill, Charleston, increased its permitted disposal areas in 2002. Streator Area Landfill #3, Streator and Saline County Landfill, Harrisburg plan to expand their disposal areas in the near future.

Additional capacity at Sangamon Valley Landfill in Region Five was unavailable in 2002, but by July 2003 the new owner remedied the site's environmental issues and the Illinois EPA permitted it to re-open, but reduced its capacity.