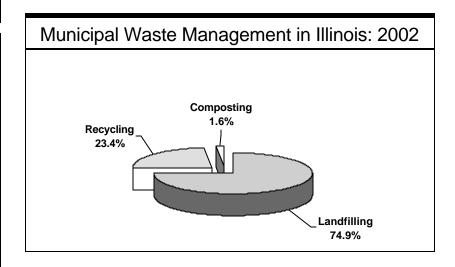

### Municipal waste management in Illinois: 2002

Landfilling continues to play the largest role in the handling of municipal waste in Illinois. It is estimated that almost 75 percent was landfilled in 2002. The waste generation figure stands at 22.1 million tons. To arrive at this figure, the municipal data collected from landfills (16.1 million tons), the 354,000 tons composted, and the amount reported as recycled by local recycling coordinators (5.1 million tons) were added.

Recycling, as calculated using the waste generation equation mentioned above, computes to the following rates: landfilling: 74.9 percent; recycling: 23.4 percent and composting: 1.6 percent. These figures outlined below in the pie chart might be the more accurate figures.