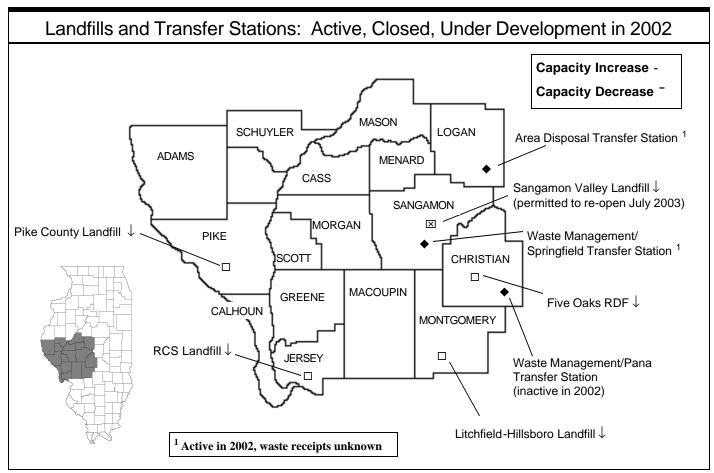

Additional capacity at Sangamon Valley Landfill in Region Five was unavailable in 2002, but by July 2003 the new owner remedied the site's environmental issues and the Illinois EPA permitted it to re-open, but reduced its capacity.

<sup>&</sup>lt;sup>1</sup> Includes capacity at one inactive facility: Sangamon Valley Landfill which re-opened in July 2003.