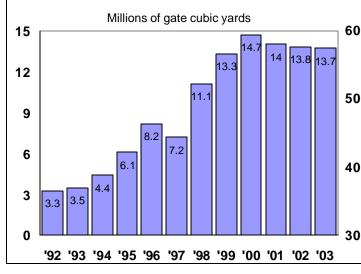

### Illinois Landfills: Remaining Capacities Jan. 1, 2003 Versus Jan. 1, 2002

|                                  | Landfills<br>Reporting | Donostod Conor | situs Cata Cu. Vala         | Vaculty Cha                 |                | Capacity                |
|----------------------------------|------------------------|----------------|-----------------------------|-----------------------------|----------------|-------------------------|
| Region                           | Capacity<br>1-1-03     | 1-1-03         | ity, Gate Cu. Yds<br>1-1-02 | Yearly Cha<br>Gate Cu. Yds. | nge<br>Percent | Share of<br>State Total |
| One: Northwestern Illinois       | 8                      | 158,998,000    | 161,914,000                 | - 2,916,000                 | - 1.8          | 22.7                    |
| Two: Chicago Metropolitan        | 11                     | 74,231,000     | 85,975,000                  | - 11,744,000                | - 13.7         | 10.6                    |
| Three: Peoria/Quad Cities        | 8                      | 177,195,000    | 180,064,000                 | - 2,869,000                 | - 1.6          | 25.3                    |
| Four: East Central Illinois      | 9                      | 80,712,000     | 92,246,000                  | - 11,534,000                | - 12.5         | 11.5                    |
| Five: West Central Illinois 1    | 4                      | 51,499,000     | 57,615,000                  | - 6,116,000                 | - 10.6         | 7.3                     |
| Six: Metropolitan East St. Louis | 6                      | 112,470,000    | 116,191,000                 | - 3,721,000                 | - 3.2          | 16.0                    |
| Seven: Southern Illinois         | 5                      | 45,794,000     | 23,711,000                  | + 22,083,000                | + 93.1         | 6.5                     |
| Totals                           | 51                     | 700,899,000    | 717,331,000                 | - 16,817,000                | - 2.3          | 100                     |

# Southern Illinois Capacity up 93% in 2002

The large increase in capacity of 93.1 percent in Region Seven, Southern Illinois, is caused by the opening of West End Disposal Facility, Thompsonville. Perry Ridge Landfill in DuQuoin (Perry County) shall also be operating in the near future. Saline County Landfill and Southern Illinois Regional Landfill also plan to expand in the near future, if permitted to do so by Illinois EPA. Marion Ridge, a new landfill proposed in Williamson County has a permit application under review.

### Capacity decreases documented on Jan. 1, 2003

In a year that brought a 2.3 percent decline in landfill capacity, 42 of 51 Illinois landfills had less waste disposed in 2002 compared to 2001. Capacity was reduced under new owners at one landfill by permit action.

The table below compares landfill remaining capacities in "snapshots" taken Jan. 1, 2002, and Jan. 1, 2003. Total capacity dropped 16.8 million gate cubic yards from 2001 to 2002. New cells, areas, or phases opened at two landfills in 2002.

In Southern Illinois, however, landfill capacity increased 93.1 percent due to the opening of West End Disposal Facility. Three Regions: One, Three and Six reported very small declines in capacity.

Moderate declines (10.6 percent to 13.7 percent) are reported in Regions Two, Four and Five.