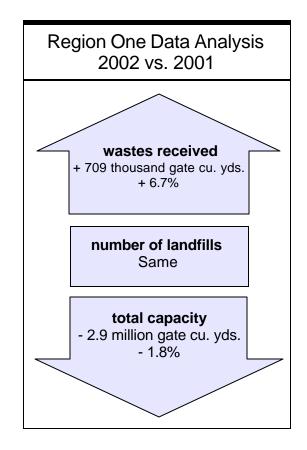

### Illinois Landfills: Waste Accepted in 2002 Versus 2001

|                                  | Landfills<br>Accepting<br>Waste | Waste Acce        | pted. Gate Cu. Yds. | Yearly Ch   | nange   | 2002 Waste<br>Share of |
|----------------------------------|---------------------------------|-------------------|---------------------|-------------|---------|------------------------|
| Region                           | 2002 <sup>1</sup>               | 2002 <sup>2</sup> | 2001 <sup>3</sup>   | Cu. Yds.    | Percent | State Total            |
| One: Northwestern Illinois       | 8                               | 11,221,557        | 10,512,138          | + 709,419   | + 6.7   | 20.5                   |
| Two: Chicago Metropolitan        | 11                              | 13,970,429        | 13,840,199          | + 130,230   | + .9    | 25.6                   |
| Three: Peoria/Quad Cities        | 8                               | 4,036,121         | 4,357,297           | - 321,176   | - 7.4   | 7.4                    |
| Four: East Central Illinois      | 9                               | 13,811,429        | 13,959,055          | - 147,626   | - 1.1   | 25.3                   |
| Five: West Central Illinois      | 4                               | 1,747,874         | 1,778,379           | - 30,505    | - 1.7   | 3.2                    |
| Six: Metropolitan East St. Louis | 6                               | 8,168,149         | 6,212,813           | + 1,955,336 | + 31.5  | 14.9                   |
| Seven: Southern Illinois         | 5                               | 1,694,507         | 1,989,841           | - 295,334   | - 14.8  | 3.1                    |
| Totals                           | 51                              | 54,650,066        | 52,649,722          | + 2,000,344 | + 3.8   | 100                    |