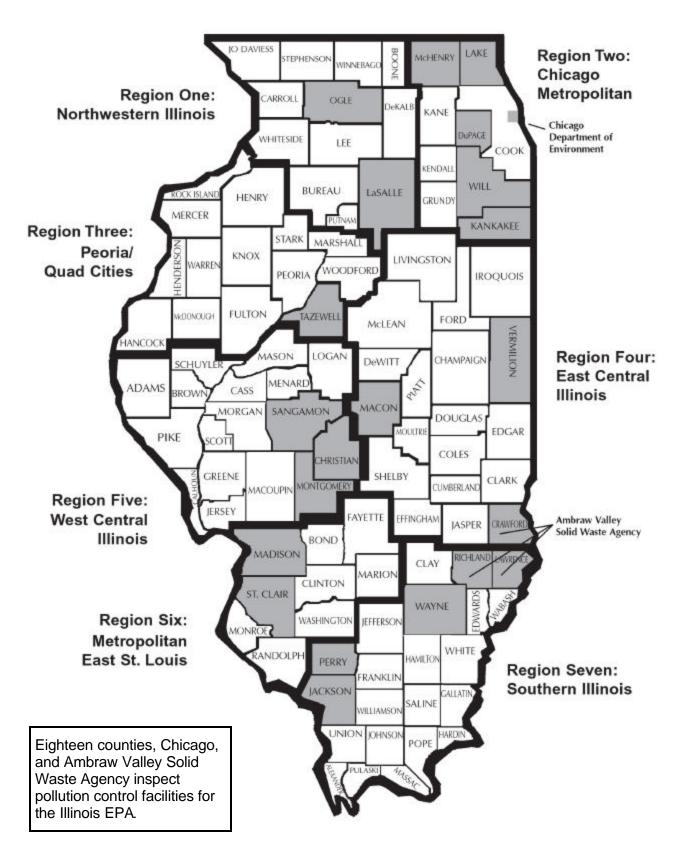

The Agency also wishes to thank the 18 delegated counties, plus Ambraw Valley Solid Waste Agency and the City of Chicago who inspect and have first-hand knowledge of approximately 50 percent of the landfills, transfer stations and compost sites covered in this report. Our seven regional offices and their regional managers are responsible for inspecting all Agency-permitted pollution control facilities.

Additionally, the Illinois EPA's seven regional offices and 18 counties, the Ambraw Valley Solid Waste Agency and the City of Chicago have been delegated the authority to inspect landfills, transfer stations and compost sites in their jurisdictions, providing a needed service to the citizens of Illinois.

# Delegated Inspection Program

The Illinois EPA has delegated inspection authority to 18 county agencies, the Ambraw Valley Solid Waste Agency and Chicago. This program takes advantage of additional staff resources at the local level.