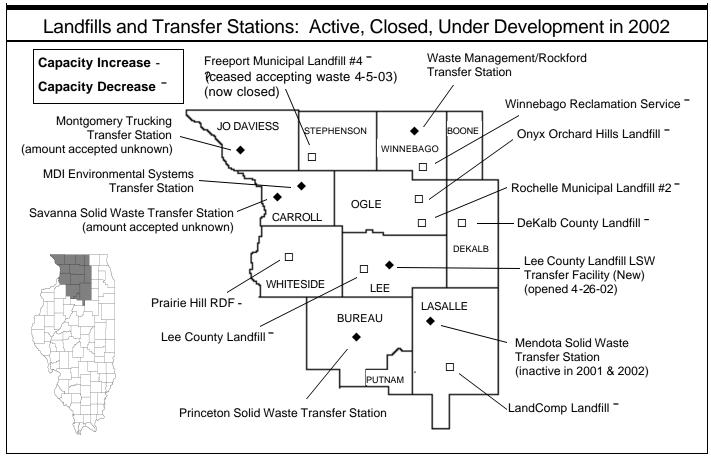

### Closings cut capacity

Two landfills closed their gates between 2000 and 2002. They were: Region 2: CDT Landfill (June 9, 2000) and Wheatland Prairie RDF (June 18, 2001).

Landfills projecting closure dates prior to the end of 2003 are as follows: Region 1: Freeport Municipal Landfill #4 (ceased accepting waste in April 2003); Region 3: Streator Area Landfill #3 (expansion under review); Region 6: South Chain of Rocks RDF (still open as of September 2003); and in Region 7: Saline County Landfill (temporarily closed).

# Southern Illinois Capacity up 93% in 2002

The large increase in capacity of 93.1 percent in Region Seven, Southern Illinois, is caused by the opening of West End Disposal Facility, Thompsonville. Perry Ridge Landfill in DuQuoin (Perry County) shall also be operating in the near future. Saline County Landfill and Southern Illinois Regional Landfill also plan to expand in the near future, if permitted to do so by Illinois EPA. Marion Ridge, a new landfill proposed in Williamson County has a permit application under review.