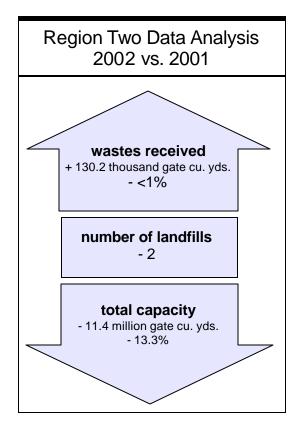

### Illinois Landfills: Waste Accepted in 2002 Versus 2001

|                                  | Landfills<br>Accepting<br>Waste | Waste Acce        | pted. Gate Cu. Yds. | Yearly Ch   | nange   | 2002 Waste<br>Share of |
|----------------------------------|---------------------------------|-------------------|---------------------|-------------|---------|------------------------|
| Region                           | 2002 <sup>1</sup>               | 2002 <sup>2</sup> | 2001 <sup>3</sup>   | Cu. Yds.    | Percent | State Total            |
| One: Northwestern Illinois       | 8                               | 11,221,557        | 10,512,138          | + 709,419   | + 6.7   | 20.5                   |
| Two: Chicago Metropolitan        | 11                              | 13,970,429        | 13,840,199          | + 130,230   | + .9    | 25.6                   |
| Three: Peoria/Quad Cities        | 8                               | 4,036,121         | 4,357,297           | - 321,176   | - 7.4   | 7.4                    |
| Four: East Central Illinois      | 9                               | 13,811,429        | 13,959,055          | - 147,626   | - 1.1   | 25.3                   |
| Five: West Central Illinois      | 4                               | 1,747,874         | 1,778,379           | - 30,505    | - 1.7   | 3.2                    |
| Six: Metropolitan East St. Louis | 6                               | 8,168,149         | 6,212,813           | + 1,955,336 | + 31.5  | 14.9                   |
| Seven: Southern Illinois         | 5                               | 1,694,507         | 1,989,841           | - 295,334   | - 14.8  | 3.1                    |
| Totals                           | 51                              | 54,650,066        | 52,649,722          | + 2,000,344 | + 3.8   | 100                    |