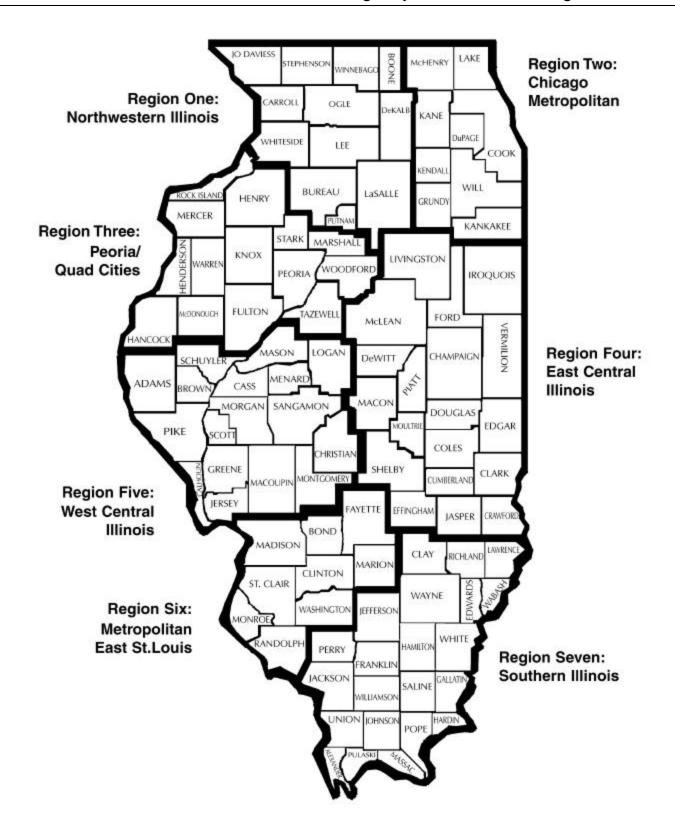

# How to Use Illinois EPA's Landfill Capacity Report

Nonhazardous Solid Waste Management and Landfill Capacity in Illinois is Illinois EPA's annual report describing the management of nonhazardous municipal solid waste by the State's solid waste landfills, transfer stations and compost facilities. The report is divided into sections representing Illinois EPA's administrative regions. Region 1 includes Northwestern Illinois counties; Region 2 includes Chicago Metropolitan counties; Region 3 includes Peoria/Quad Cities area counties; Region 4 includes East Central Illinois counties; Region 5 includes West Central Illinois counties; Region 6 includes Metropolitan East St. Louis area counties; and Region 7 includes Southern Illinois counties.