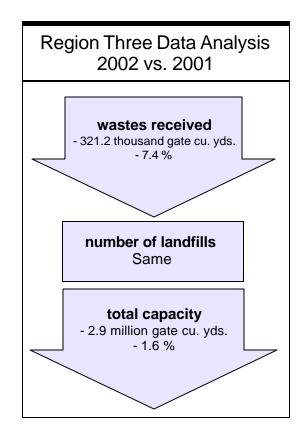

### Illinois Landfills: Waste Accepted in 2002 Versus 2001

|                                  | Landfills<br>Accepting<br>Waste | Waste Acce        | pted. Gate Cu. Yds. | Yearly Ch   | nange   | 2002 Waste<br>Share of |
|----------------------------------|---------------------------------|-------------------|---------------------|-------------|---------|------------------------|
| Region                           | 2002 <sup>1</sup>               | 2002 <sup>2</sup> | 2001 <sup>3</sup>   | Cu. Yds.    | Percent | State Total            |
| One: Northwestern Illinois       | 8                               | 11,221,557        | 10,512,138          | + 709,419   | + 6.7   | 20.5                   |
| Two: Chicago Metropolitan        | 11                              | 13,970,429        | 13,840,199          | + 130,230   | + .9    | 25.6                   |
| Three: Peoria/Quad Cities        | 8                               | 4,036,121         | 4,357,297           | - 321,176   | - 7.4   | 7.4                    |
| Four: East Central Illinois      | 9                               | 13,811,429        | 13,959,055          | - 147,626   | - 1.1   | 25.3                   |
| Five: West Central Illinois      | 4                               | 1,747,874         | 1,778,379           | - 30,505    | - 1.7   | 3.2                    |
| Six: Metropolitan East St. Louis | 6                               | 8,168,149         | 6,212,813           | + 1,955,336 | + 31.5  | 14.9                   |
| Seven: Southern Illinois         | 5                               | 1,694,507         | 1,989,841           | - 295,334   | - 14.8  | 3.1                    |
| Totals                           | 51                              | 54,650,066        | 52,649,722          | + 2,000,344 | + 3.8   | 100                    |

### Illinois Landfills: Remaining Capacities Jan. 1, 2003 Versus Jan. 1, 2002

|                                  | Landfills<br>Reporting | Donostod Conor | situs Cata Cu. Vala         | Vaculty Cha                 |                | Capacity                |
|----------------------------------|------------------------|----------------|-----------------------------|-----------------------------|----------------|-------------------------|
| Region                           | Capacity<br>1-1-03     | 1-1-03         | ity, Gate Cu. Yds<br>1-1-02 | Yearly Cha<br>Gate Cu. Yds. | nge<br>Percent | Share of<br>State Total |
| One: Northwestern Illinois       | 8                      | 158,998,000    | 161,914,000                 | - 2,916,000                 | - 1.8          | 22.7                    |
| Two: Chicago Metropolitan        | 11                     | 74,231,000     | 85,975,000                  | - 11,744,000                | - 13.7         | 10.6                    |
| Three: Peoria/Quad Cities        | 8                      | 177,195,000    | 180,064,000                 | - 2,869,000                 | - 1.6          | 25.3                    |
| Four: East Central Illinois      | 9                      | 80,712,000     | 92,246,000                  | - 11,534,000                | - 12.5         | 11.5                    |
| Five: West Central Illinois 1    | 4                      | 51,499,000     | 57,615,000                  | - 6,116,000                 | - 10.6         | 7.3                     |
| Six: Metropolitan East St. Louis | 6                      | 112,470,000    | 116,191,000                 | - 3,721,000                 | - 3.2          | 16.0                    |
| Seven: Southern Illinois         | 5                      | 45,794,000     | 23,711,000                  | + 22,083,000                | + 93.1         | 6.5                     |
| Totals                           | 51                     | 700,899,000    | 717,331,000                 | - 16,817,000                | - 2.3          | 100                     |