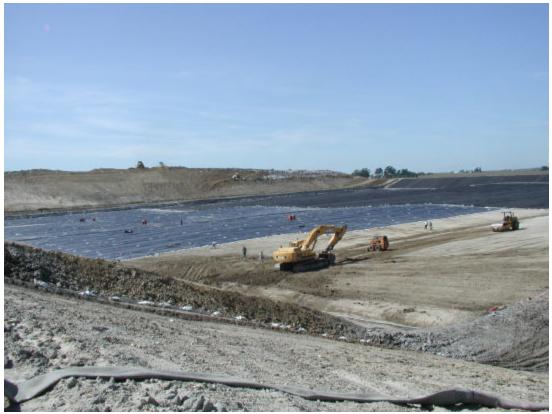

### Landfills are developed cell by cell

Landfills are divided into sections called cells, which are developed as needed, filled systematically so that specific loads of waste can be located weeks or months later, and covered with soil or other materials to prevent the spread of odors and vermin.

Trucks arriving at a landfill are inspected for prohibited nonhazardous wastes (Illinois bans landfilling of liquids, motor oil, whole tires and landscape wastes) and for hazardous wastes. Loads are weighed and details about them are recorded. They are then taken to the exposed portion of the active cell, which is known as the working face.

Trucks empty their loads at the working face, where specially modified bulldozers spread and compact the waste, crushing it to eliminate air pockets and squeezing it into the smallest space possible.

During 2002, 51 Illinois landfills reported receiving a total of 54.6 million gate cubic yards (16.6 million gate tons) of solid waste. A ranking of these facilities (Appendix C) finds the top five landfills received 47.1 percent of waste received in Illinois. This unequal distribution of waste creates a large difference between an *average* landfill, which would have accepted almost 1.1 million gate cubic yards (about 324.7 thousand gate tons) of waste and a *median* landfill, which would have received about 517.1 thousand gate cubic yards (almost 156.7 thousand gate tons).