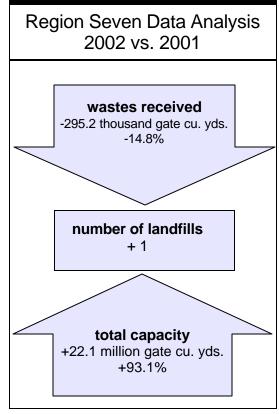

### Illinois Landfills: Waste Accepted in 2002 Versus 2001

|                                  | Landfills<br>Accepting<br>Waste | Waste Acce        | pted. Gate Cu. Yds. | Yearly Ch   | nange   | 2002 Waste<br>Share of |
|----------------------------------|---------------------------------|-------------------|---------------------|-------------|---------|------------------------|
| Region                           | 2002 <sup>1</sup>               | 2002 <sup>2</sup> | 2001 <sup>3</sup>   | Cu. Yds.    | Percent | State Total            |
| One: Northwestern Illinois       | 8                               | 11,221,557        | 10,512,138          | + 709,419   | + 6.7   | 20.5                   |
| Two: Chicago Metropolitan        | 11                              | 13,970,429        | 13,840,199          | + 130,230   | + .9    | 25.6                   |
| Three: Peoria/Quad Cities        | 8                               | 4,036,121         | 4,357,297           | - 321,176   | - 7.4   | 7.4                    |
| Four: East Central Illinois      | 9                               | 13,811,429        | 13,959,055          | - 147,626   | - 1.1   | 25.3                   |
| Five: West Central Illinois      | 4                               | 1,747,874         | 1,778,379           | - 30,505    | - 1.7   | 3.2                    |
| Six: Metropolitan East St. Louis | 6                               | 8,168,149         | 6,212,813           | + 1,955,336 | + 31.5  | 14.9                   |
| Seven: Southern Illinois         | 5                               | 1,694,507         | 1,989,841           | - 295,334   | - 14.8  | 3.1                    |
| Totals                           | 51                              | 54,650,066        | 52,649,722          | + 2,000,344 | + 3.8   | 100                    |

### Illinois Landfills: Remaining Capacities Jan. 1, 2003 Versus Jan. 1, 2002

|                                  | Landfills<br>Reporting | Donostod Conor | situs Cata Cu. Vala         | Vaculty Cha                 |                | Capacity                |
|----------------------------------|------------------------|----------------|-----------------------------|-----------------------------|----------------|-------------------------|
| Region                           | Capacity<br>1-1-03     | 1-1-03         | ity, Gate Cu. Yds<br>1-1-02 | Yearly Cha<br>Gate Cu. Yds. | nge<br>Percent | Share of<br>State Total |
| One: Northwestern Illinois       | 8                      | 158,998,000    | 161,914,000                 | - 2,916,000                 | - 1.8          | 22.7                    |
| Two: Chicago Metropolitan        | 11                     | 74,231,000     | 85,975,000                  | - 11,744,000                | - 13.7         | 10.6                    |
| Three: Peoria/Quad Cities        | 8                      | 177,195,000    | 180,064,000                 | - 2,869,000                 | - 1.6          | 25.3                    |
| Four: East Central Illinois      | 9                      | 80,712,000     | 92,246,000                  | - 11,534,000                | - 12.5         | 11.5                    |
| Five: West Central Illinois 1    | 4                      | 51,499,000     | 57,615,000                  | - 6,116,000                 | - 10.6         | 7.3                     |
| Six: Metropolitan East St. Louis | 6                      | 112,470,000    | 116,191,000                 | - 3,721,000                 | - 3.2          | 16.0                    |
| Seven: Southern Illinois         | 5                      | 45,794,000     | 23,711,000                  | + 22,083,000                | + 93.1         | 6.5                     |
| Totals                           | 51                     | 700,899,000    | 717,331,000                 | - 16,817,000                | - 2.3          | 100                     |

# Southern Illinois Capacity up 93% in 2002

The large increase in capacity of 93.1 percent in Region Seven, Southern Illinois, is caused by the opening of West End Disposal Facility, Thompsonville. Perry Ridge Landfill in DuQuoin (Perry County) shall also be operating in the near future. Saline County Landfill and Southern Illinois Regional Landfill also plan to expand in the near future, if permitted to do so by Illinois EPA. Marion Ridge, a new landfill proposed in Williamson County has a permit application under review.