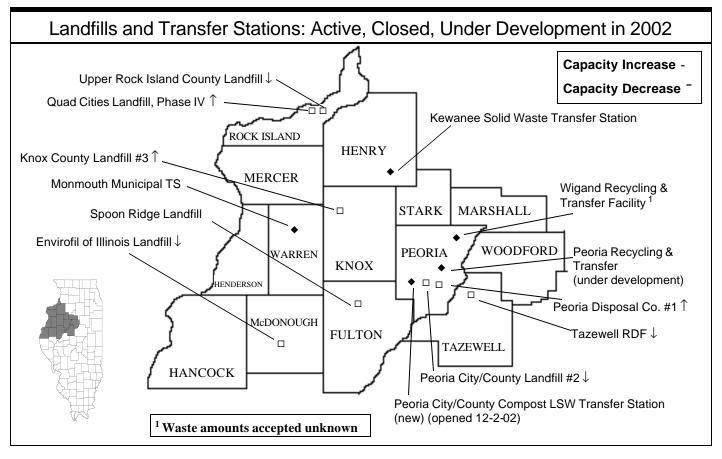

Additionally, this 16th edition of the report contains a state map designed with GIS software showing locations of Illinois landfills. A Chicago Metropolitan area map also shows the locations of transfer stations in addition to the location of landfills.