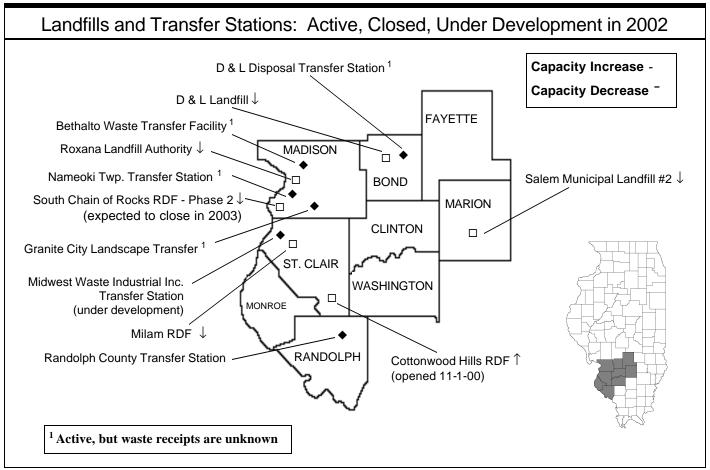

### Closings cut capacity

Two landfills closed their gates between 2000 and 2002. They were: Region 2: CDT Landfill (June 9, 2000) and Wheatland Prairie RDF (June 18, 2001).

Landfills projecting closure dates prior to the end of 2003 are as follows: Region 1: Freeport Municipal Landfill #4 (ceased accepting waste in April 2003); Region 3: Streator Area Landfill #3 (expansion under review); Region 6: South Chain of Rocks RDF (still open as of September 2003); and in Region 7: Saline County Landfill (temporarily closed).