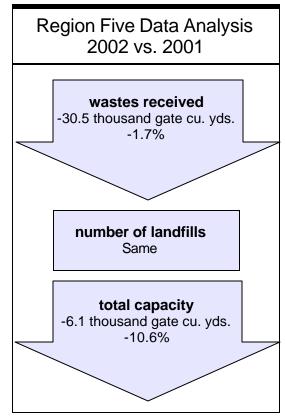

### Illinois Landfills: Waste Accepted in 2002 Versus 2001

|                                  | Landfills<br>Accepting<br>Waste | Waste Acce        | pted. Gate Cu. Yds. | Yearly Ch   | nange   | 2002 Waste<br>Share of |
|----------------------------------|---------------------------------|-------------------|---------------------|-------------|---------|------------------------|
| Region                           | 2002 <sup>1</sup>               | 2002 <sup>2</sup> | 2001 <sup>3</sup>   | Cu. Yds.    | Percent | State Total            |
| One: Northwestern Illinois       | 8                               | 11,221,557        | 10,512,138          | + 709,419   | + 6.7   | 20.5                   |
| Two: Chicago Metropolitan        | 11                              | 13,970,429        | 13,840,199          | + 130,230   | + .9    | 25.6                   |
| Three: Peoria/Quad Cities        | 8                               | 4,036,121         | 4,357,297           | - 321,176   | - 7.4   | 7.4                    |
| Four: East Central Illinois      | 9                               | 13,811,429        | 13,959,055          | - 147,626   | - 1.1   | 25.3                   |
| Five: West Central Illinois      | 4                               | 1,747,874         | 1,778,379           | - 30,505    | - 1.7   | 3.2                    |
| Six: Metropolitan East St. Louis | 6                               | 8,168,149         | 6,212,813           | + 1,955,336 | + 31.5  | 14.9                   |
| Seven: Southern Illinois         | 5                               | 1,694,507         | 1,989,841           | - 295,334   | - 14.8  | 3.1                    |
| Totals                           | 51                              | 54,650,066        | 52,649,722          | + 2,000,344 | + 3.8   | 100                    |

### Illinois Landfills: Remaining Capacities Jan. 1, 2003 Versus Jan. 1, 2002

|                                  | Landfills<br>Reporting | Donostod Conor | situs Cata Cu. Vala         | Vaculty Cha                 |                | Capacity                |
|----------------------------------|------------------------|----------------|-----------------------------|-----------------------------|----------------|-------------------------|
| Region                           | Capacity<br>1-1-03     | 1-1-03         | ity, Gate Cu. Yds<br>1-1-02 | Yearly Cha<br>Gate Cu. Yds. | nge<br>Percent | Share of<br>State Total |
| One: Northwestern Illinois       | 8                      | 158,998,000    | 161,914,000                 | - 2,916,000                 | - 1.8          | 22.7                    |
| Two: Chicago Metropolitan        | 11                     | 74,231,000     | 85,975,000                  | - 11,744,000                | - 13.7         | 10.6                    |
| Three: Peoria/Quad Cities        | 8                      | 177,195,000    | 180,064,000                 | - 2,869,000                 | - 1.6          | 25.3                    |
| Four: East Central Illinois      | 9                      | 80,712,000     | 92,246,000                  | - 11,534,000                | - 12.5         | 11.5                    |
| Five: West Central Illinois 1    | 4                      | 51,499,000     | 57,615,000                  | - 6,116,000                 | - 10.6         | 7.3                     |
| Six: Metropolitan East St. Louis | 6                      | 112,470,000    | 116,191,000                 | - 3,721,000                 | - 3.2          | 16.0                    |
| Seven: Southern Illinois         | 5                      | 45,794,000     | 23,711,000                  | + 22,083,000                | + 93.1         | 6.5                     |
| Totals                           | 51                     | 700,899,000    | 717,331,000                 | - 16,817,000                | - 2.3          | 100                     |