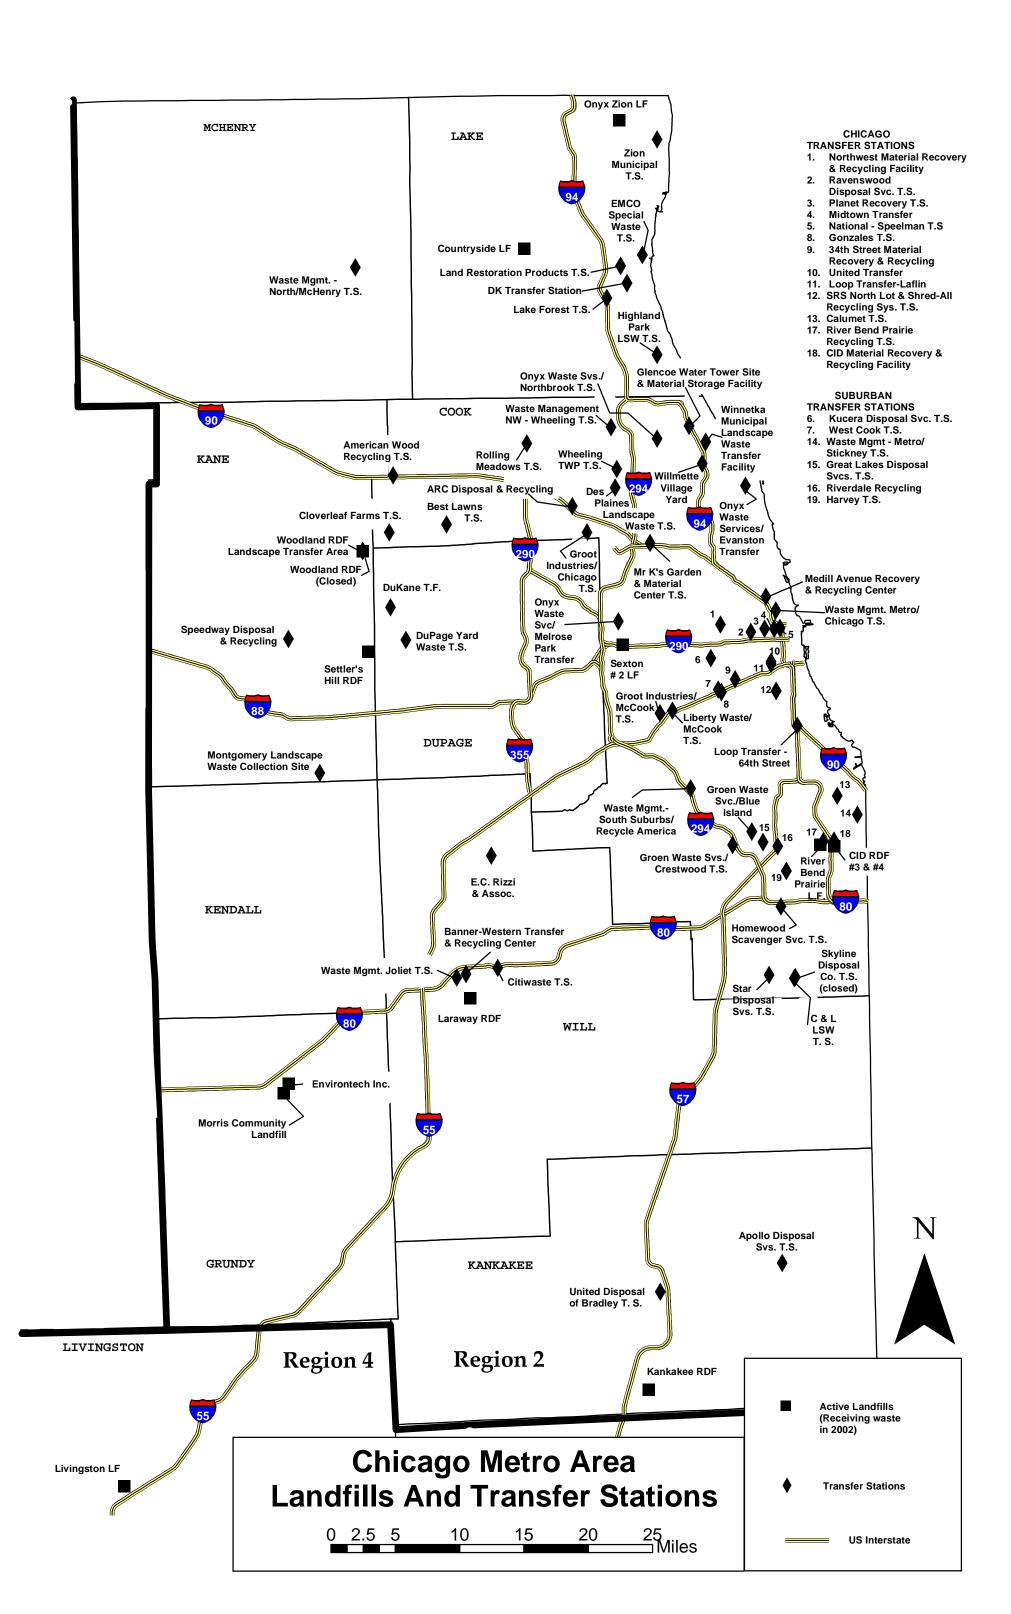

Additionally, this 16th edition of the report contains a state map designed with GIS software showing locations of Illinois landfills. A Chicago Metropolitan area map also shows the locations of transfer stations in addition to the location of landfills.