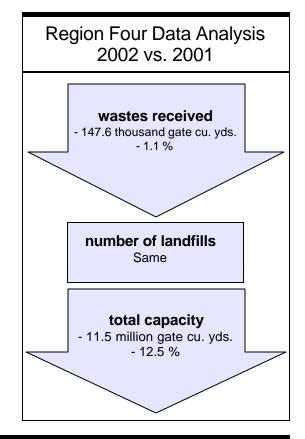

### Illinois Landfills: Waste Accepted in 2002 Versus 2001

|                                  | Landfills<br>Accepting<br>Waste | Waste Acce        | pted. Gate Cu. Yds. | Yearly Ch   | nange   | 2002 Waste<br>Share of |
|----------------------------------|---------------------------------|-------------------|---------------------|-------------|---------|------------------------|
| Region                           | 2002 <sup>1</sup>               | 2002 <sup>2</sup> | 2001 <sup>3</sup>   | Cu. Yds.    | Percent | State Total            |
| One: Northwestern Illinois       | 8                               | 11,221,557        | 10,512,138          | + 709,419   | + 6.7   | 20.5                   |
| Two: Chicago Metropolitan        | 11                              | 13,970,429        | 13,840,199          | + 130,230   | + .9    | 25.6                   |
| Three: Peoria/Quad Cities        | 8                               | 4,036,121         | 4,357,297           | - 321,176   | - 7.4   | 7.4                    |
| Four: East Central Illinois      | 9                               | 13,811,429        | 13,959,055          | - 147,626   | - 1.1   | 25.3                   |
| Five: West Central Illinois      | 4                               | 1,747,874         | 1,778,379           | - 30,505    | - 1.7   | 3.2                    |
| Six: Metropolitan East St. Louis | 6                               | 8,168,149         | 6,212,813           | + 1,955,336 | + 31.5  | 14.9                   |
| Seven: Southern Illinois         | 5                               | 1,694,507         | 1,989,841           | - 295,334   | - 14.8  | 3.1                    |
| Totals                           | 51                              | 54,650,066        | 52,649,722          | + 2,000,344 | + 3.8   | 100                    |

### Illinois Landfills: Remaining Capacities Jan. 1, 2003 Versus Jan. 1, 2002

|                                  | Landfills<br>Reporting | Donostod Conor | situs Cata Cu. Vala         | Vaculty Cha                 |                | Capacity                |
|----------------------------------|------------------------|----------------|-----------------------------|-----------------------------|----------------|-------------------------|
| Region                           | Capacity<br>1-1-03     | 1-1-03         | ity, Gate Cu. Yds<br>1-1-02 | Yearly Cha<br>Gate Cu. Yds. | nge<br>Percent | Share of<br>State Total |
| One: Northwestern Illinois       | 8                      | 158,998,000    | 161,914,000                 | - 2,916,000                 | - 1.8          | 22.7                    |
| Two: Chicago Metropolitan        | 11                     | 74,231,000     | 85,975,000                  | - 11,744,000                | - 13.7         | 10.6                    |
| Three: Peoria/Quad Cities        | 8                      | 177,195,000    | 180,064,000                 | - 2,869,000                 | - 1.6          | 25.3                    |
| Four: East Central Illinois      | 9                      | 80,712,000     | 92,246,000                  | - 11,534,000                | - 12.5         | 11.5                    |
| Five: West Central Illinois 1    | 4                      | 51,499,000     | 57,615,000                  | - 6,116,000                 | - 10.6         | 7.3                     |
| Six: Metropolitan East St. Louis | 6                      | 112,470,000    | 116,191,000                 | - 3,721,000                 | - 3.2          | 16.0                    |
| Seven: Southern Illinois         | 5                      | 45,794,000     | 23,711,000                  | + 22,083,000                | + 93.1         | 6.5                     |
| Totals                           | 51                     | 700,899,000    | 717,331,000                 | - 16,817,000                | - 2.3          | 100                     |