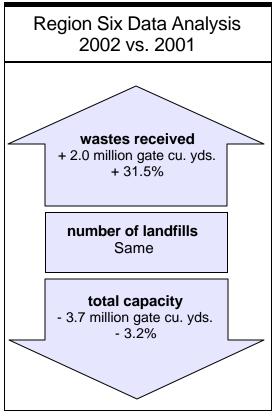

### Illinois Landfills: Waste Accepted in 2002 Versus 2001

|                                  | Landfills<br>Accepting<br>Waste | Waste Acce        | pted. Gate Cu. Yds. | Yearly Ch   | nange   | 2002 Waste<br>Share of |
|----------------------------------|---------------------------------|-------------------|---------------------|-------------|---------|------------------------|
| Region                           | 2002 <sup>1</sup>               | 2002 <sup>2</sup> | 2001 <sup>3</sup>   | Cu. Yds.    | Percent | State Total            |
| One: Northwestern Illinois       | 8                               | 11,221,557        | 10,512,138          | + 709,419   | + 6.7   | 20.5                   |
| Two: Chicago Metropolitan        | 11                              | 13,970,429        | 13,840,199          | + 130,230   | + .9    | 25.6                   |
| Three: Peoria/Quad Cities        | 8                               | 4,036,121         | 4,357,297           | - 321,176   | - 7.4   | 7.4                    |
| Four: East Central Illinois      | 9                               | 13,811,429        | 13,959,055          | - 147,626   | - 1.1   | 25.3                   |
| Five: West Central Illinois      | 4                               | 1,747,874         | 1,778,379           | - 30,505    | - 1.7   | 3.2                    |
| Six: Metropolitan East St. Louis | 6                               | 8,168,149         | 6,212,813           | + 1,955,336 | + 31.5  | 14.9                   |
| Seven: Southern Illinois         | 5                               | 1,694,507         | 1,989,841           | - 295,334   | - 14.8  | 3.1                    |
| Totals                           | 51                              | 54,650,066        | 52,649,722          | + 2,000,344 | + 3.8   | 100                    |

### Illinois Landfills: Remaining Capacities Jan. 1, 2003 Versus Jan. 1, 2002

|                                  | Landfills<br>Reporting | Donostod Conor | situs Cata Cu. Vala         | Vaculty Cha                 |                | Capacity                |
|----------------------------------|------------------------|----------------|-----------------------------|-----------------------------|----------------|-------------------------|
| Region                           | Capacity<br>1-1-03     | 1-1-03         | ity, Gate Cu. Yds<br>1-1-02 | Yearly Cha<br>Gate Cu. Yds. | nge<br>Percent | Share of<br>State Total |
| One: Northwestern Illinois       | 8                      | 158,998,000    | 161,914,000                 | - 2,916,000                 | - 1.8          | 22.7                    |
| Two: Chicago Metropolitan        | 11                     | 74,231,000     | 85,975,000                  | - 11,744,000                | - 13.7         | 10.6                    |
| Three: Peoria/Quad Cities        | 8                      | 177,195,000    | 180,064,000                 | - 2,869,000                 | - 1.6          | 25.3                    |
| Four: East Central Illinois      | 9                      | 80,712,000     | 92,246,000                  | - 11,534,000                | - 12.5         | 11.5                    |
| Five: West Central Illinois 1    | 4                      | 51,499,000     | 57,615,000                  | - 6,116,000                 | - 10.6         | 7.3                     |
| Six: Metropolitan East St. Louis | 6                      | 112,470,000    | 116,191,000                 | - 3,721,000                 | - 3.2          | 16.0                    |
| Seven: Southern Illinois         | 5                      | 45,794,000     | 23,711,000                  | + 22,083,000                | + 93.1         | 6.5                     |
| Totals                           | 51                     | 700,899,000    | 717,331,000                 | - 16,817,000                | - 2.3          | 100                     |

### Capacity decreases documented on Jan. 1, 2003

In a year that brought a 2.3 percent decline in landfill capacity, 42 of 51 Illinois landfills had less waste disposed in 2002 compared to 2001. Capacity was reduced under new owners at one landfill by permit action.

The table below compares landfill remaining capacities in "snapshots" taken Jan. 1, 2002, and Jan. 1, 2003. Total capacity dropped 16.8 million gate cubic yards from 2001 to 2002. New cells, areas, or phases opened at two landfills in 2002.

In Southern Illinois, however, landfill capacity increased 93.1 percent due to the opening of West End Disposal Facility. Three Regions: One, Three and Six reported very small declines in capacity.

Moderate declines (10.6 percent to 13.7 percent) are reported in Regions Two, Four and Five.