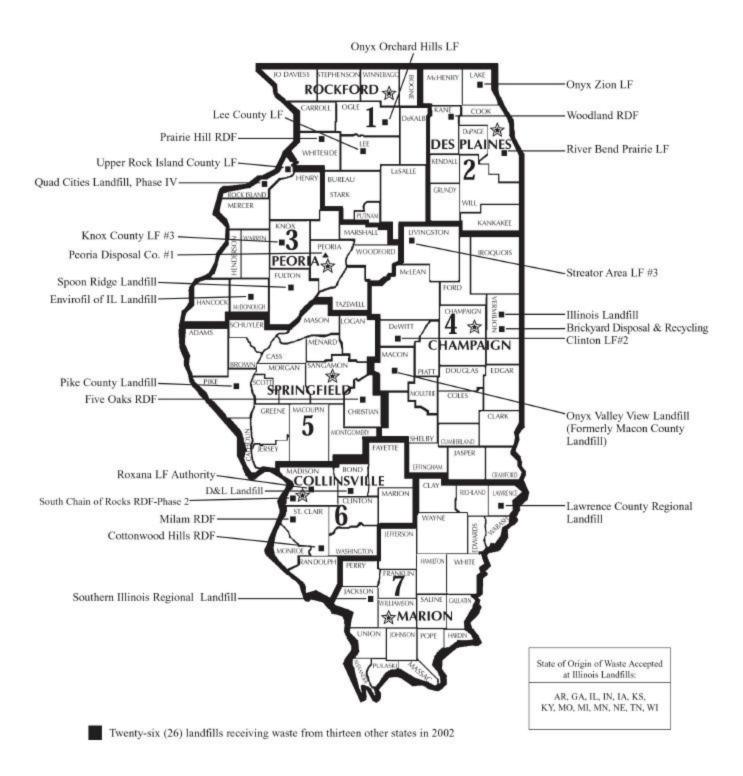

In 2002, Illinois landfills accepted more than 54.7 million gate cubic yards of solid waste. Most Illinois waste was discarded in landfills within our borders. Wastes entering or leaving Illinois are not believed to noticeably affect this equation. Of all solid waste landfilled in Illinois in 2002, 10 percent, or about 5.8 million cubic yards or 1.8 million tons, came from 12 other states. We know this because Illinois landfills have reported these quantities to the Illinois EPA since 1992. However, waste haulers are not required to report how much Illinois waste they transport to landfills in other states or from which counties in Illinois waste is transported. Some local solid waste coordinators may have this information. Their contact information is found in Appendix K, of this report.

- <sup>1</sup> Twenty-six (26) Illinois landfills accepted waste from 12 other states in 2002.
- <sup>2</sup> Arkansas, Georgia, Kansas, Michigan, Minnesota, Nebraska and Tennessee