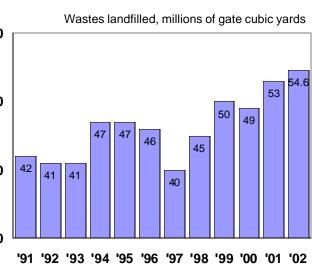

During 2002, 51 landfills reported receiving a total of 54.6 million gate cubic yards almost (16.6 million gate tons) of waste. This volume was two million gate cubic yards more than the total received during 2001, a 3.8 percent increase.

Trucks empty their loads at the working face, where specially modified bulldozers spread and compact the waste, crushing it to eliminate air pockets and squeezing it into the smallest space possible.

During 2002, 51 Illinois landfills reported receiving a total of 54.6 million gate cubic yards (16.6 million gate tons) of solid waste. A ranking of these facilities (Appendix C) finds the top five landfills received 47.1 percent of waste received in Illinois. This unequal distribution of waste creates a large difference between an *average* landfill, which would have accepted almost 1.1 million gate cubic yards (about 324.7 thousand gate tons) of waste and a *median* landfill, which would have received about 517.1 thousand gate cubic yards (almost 156.7 thousand gate tons).

### Illinois Landfills: Waste Accepted in 2002 Versus 2001

|                                  | Landfills<br>Accepting<br>Waste | Waste Acce        | pted. Gate Cu. Yds. | Yearly Ch   | nange   | 2002 Waste<br>Share of |
|----------------------------------|---------------------------------|-------------------|---------------------|-------------|---------|------------------------|
| Region                           | 2002 <sup>1</sup>               | 2002 <sup>2</sup> | 2001 <sup>3</sup>   | Cu. Yds.    | Percent | State Total            |
| One: Northwestern Illinois       | 8                               | 11,221,557        | 10,512,138          | + 709,419   | + 6.7   | 20.5                   |
| Two: Chicago Metropolitan        | 11                              | 13,970,429        | 13,840,199          | + 130,230   | + .9    | 25.6                   |
| Three: Peoria/Quad Cities        | 8                               | 4,036,121         | 4,357,297           | - 321,176   | - 7.4   | 7.4                    |
| Four: East Central Illinois      | 9                               | 13,811,429        | 13,959,055          | - 147,626   | - 1.1   | 25.3                   |
| Five: West Central Illinois      | 4                               | 1,747,874         | 1,778,379           | - 30,505    | - 1.7   | 3.2                    |
| Six: Metropolitan East St. Louis | 6                               | 8,168,149         | 6,212,813           | + 1,955,336 | + 31.5  | 14.9                   |
| Seven: Southern Illinois         | 5                               | 1,694,507         | 1,989,841           | - 295,334   | - 14.8  | 3.1                    |
| Totals                           | 51                              | 54,650,066        | 52,649,722          | + 2,000,344 | + 3.8   | 100                    |