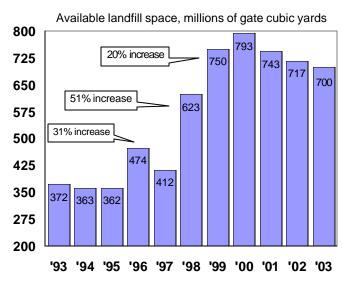

As of January 1, 2003, 51 landfills reported having a combined remaining capacity of 700.9 million gate cubic yards (almost 212.4 million tons), or 16.8 million gate cubic yards less than on January 1, 2002, a slight reduction of 2.3 percent.

### Illinois Landfills: Remaining Capacities Jan. 1, 2003 Versus Jan. 1, 2002

|                                  | Landfills<br>Reporting | Donostod Conor | situs Cata Cu. Vala         | Vaculty Cha                 |                | Capacity                |
|----------------------------------|------------------------|----------------|-----------------------------|-----------------------------|----------------|-------------------------|
| Region                           | Capacity<br>1-1-03     | 1-1-03         | ity, Gate Cu. Yds<br>1-1-02 | Yearly Cha<br>Gate Cu. Yds. | nge<br>Percent | Share of<br>State Total |
| One: Northwestern Illinois       | 8                      | 158,998,000    | 161,914,000                 | - 2,916,000                 | - 1.8          | 22.7                    |
| Two: Chicago Metropolitan        | 11                     | 74,231,000     | 85,975,000                  | - 11,744,000                | - 13.7         | 10.6                    |
| Three: Peoria/Quad Cities        | 8                      | 177,195,000    | 180,064,000                 | - 2,869,000                 | - 1.6          | 25.3                    |
| Four: East Central Illinois      | 9                      | 80,712,000     | 92,246,000                  | - 11,534,000                | - 12.5         | 11.5                    |
| Five: West Central Illinois 1    | 4                      | 51,499,000     | 57,615,000                  | - 6,116,000                 | - 10.6         | 7.3                     |
| Six: Metropolitan East St. Louis | 6                      | 112,470,000    | 116,191,000                 | - 3,721,000                 | - 3.2          | 16.0                    |
| Seven: Southern Illinois         | 5                      | 45,794,000     | 23,711,000                  | + 22,083,000                | + 93.1         | 6.5                     |
| Totals                           | 51                     | 700,899,000    | 717,331,000                 | - 16,817,000                | - 2.3          | 100                     |

In Southern Illinois, however, landfill capacity increased 93.1 percent due to the opening of West End Disposal Facility. Three Regions: One, Three and Six reported very small declines in capacity.

Moderate declines (10.6 percent to 13.7 percent) are reported in Regions Two, Four and Five.