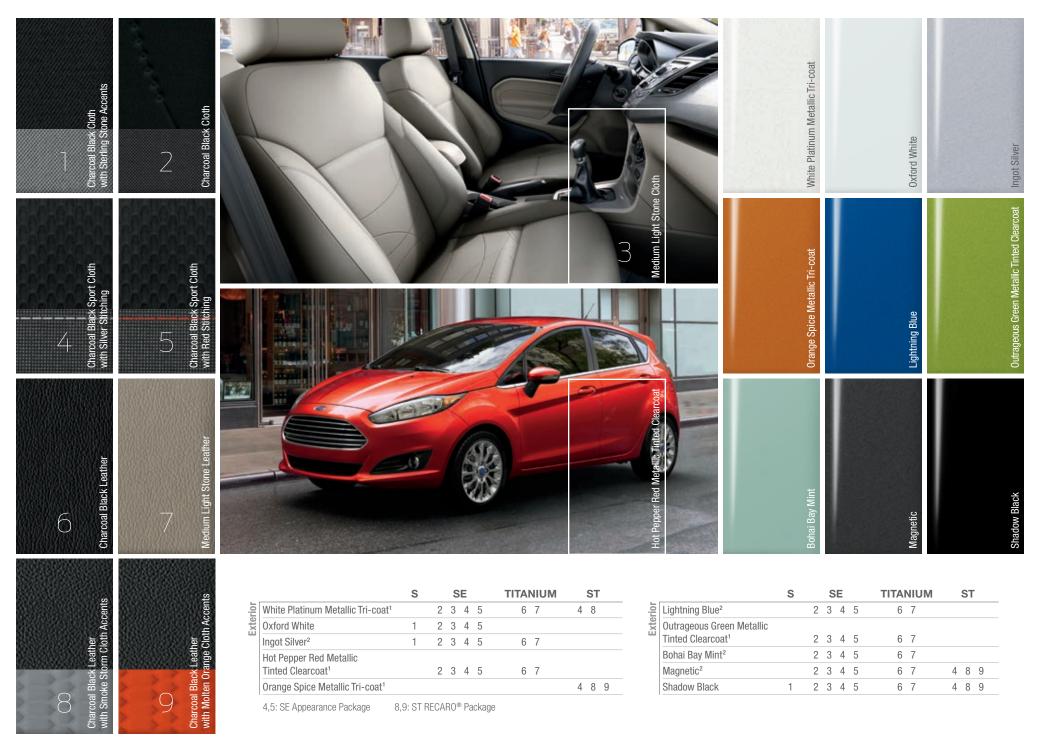

# **S**: STANDARD **O**: OPTIONAL **I**: INCLUDED

| 1 | 15" Steel with Silver-Painted Covers                                     | S | S                        |
|---|--------------------------------------------------------------------------|---|--------------------------|
| 2 | 15" Sparkle Silver-Painted Aluminum                                      | S | SE                       |
| 3 | 16" Premium Sparkle Silver-Painted Aluminum                              | S | Titanium                 |
| 4 | 16" 8-Spoke Sparkle Silver-Painted Aluminum                              | Т | SE Appearance Package    |
| 5 | 16" 8-Spoke Black-Painted Machined Aluminum                              | 0 | SE/SE Appearance Package |
| 6 | 17" Rado Gray-Painted Aluminum                                           | S | ST                       |
| 7 | 17" Premium Ebony Black-Painted Aluminum with Red-Painted Brake Calipers | 0 | ST                       |