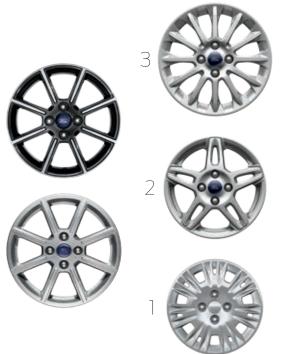

# **S**: STANDARD **O**: OPTIONAL **I**: INCLUDED

| 1 | 15" Steel with Silver-Painted Covers                                     | S | S                        |
|---|--------------------------------------------------------------------------|---|--------------------------|
| 2 | 15" Sparkle Silver-Painted Aluminum                                      | S | SE                       |
| 3 | 16" Premium Sparkle Silver-Painted Aluminum                              | S | Titanium                 |
| 4 | 16" 8-Spoke Sparkle Silver-Painted Aluminum                              | Т | SE Appearance Package    |
| 5 | 16" 8-Spoke Black-Painted Machined Aluminum                              | 0 | SE/SE Appearance Package |
| 6 | 17" Rado Gray-Painted Aluminum                                           | S | ST                       |
| 7 | 17" Premium Ebony Black-Painted Aluminum with Red-Painted Brake Calipers | 0 | ST                       |