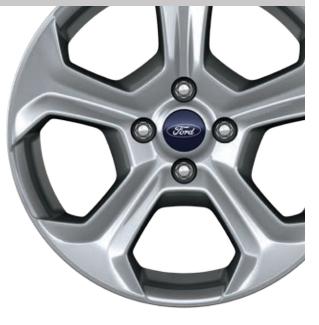

# **S**: STANDARD **O**: OPTIONAL **I**: INCLUDED

| 1 | 15" Steel with Silver-Painted Covers                                     | S | S                        |
|---|--------------------------------------------------------------------------|---|--------------------------|
| 2 | 15" Sparkle Silver-Painted Aluminum                                      | S | SE                       |
| 3 | 16" Premium Sparkle Silver-Painted Aluminum                              | S | Titanium                 |
| 4 | 16" 8-Spoke Sparkle Silver-Painted Aluminum                              | Т | SE Appearance Package    |
| 5 | 16" 8-Spoke Black-Painted Machined Aluminum                              | 0 | SE/SE Appearance Package |
| 6 | 17" Rado Gray-Painted Aluminum                                           | S | ST                       |
| 7 | 17" Premium Ebony Black-Painted Aluminum with Red-Painted Brake Calipers | 0 | ST                       |