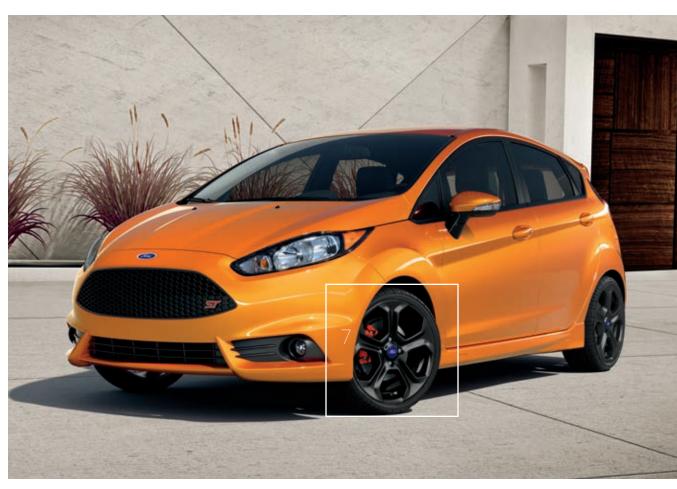

# **S**: STANDARD **O**: OPTIONAL **I**: INCLUDED

| 1 | 15" Steel with Silver-Painted Covers                                     | S | S                        |
|---|--------------------------------------------------------------------------|---|--------------------------|
| 2 | 15" Sparkle Silver-Painted Aluminum                                      | S | SE                       |
| 3 | 16" Premium Sparkle Silver-Painted Aluminum                              | S | Titanium                 |
| 4 | 16" 8-Spoke Sparkle Silver-Painted Aluminum                              | Т | SE Appearance Package    |
| 5 | 16" 8-Spoke Black-Painted Machined Aluminum                              | 0 | SE/SE Appearance Package |
| 6 | 17" Rado Gray-Painted Aluminum                                           | S | ST                       |
| 7 | 17" Premium Ebony Black-Painted Aluminum with Red-Painted Brake Calipers | 0 | ST                       |