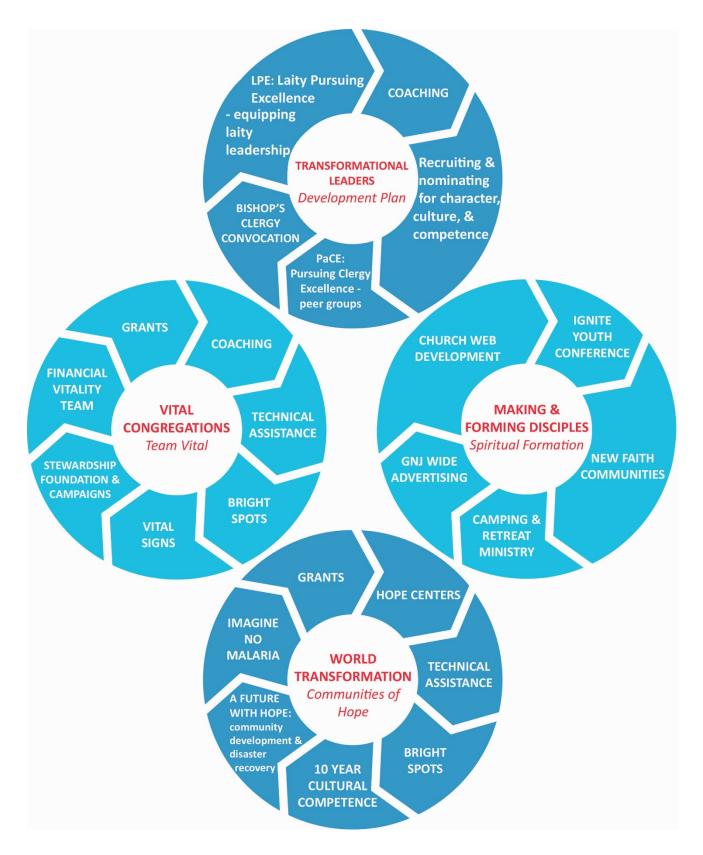

Therefore GNJ will focus on growing vital congregations and resourcing leaders and congregations.

**GNJ RESOURCES** congregations and transformational leaders that are ready and desire to become vital and more like Christ. Our primary resources are coaching, PaCE and Laity Pursuing Excellence groups, Team Vital and Communities of Hope. These resources come alongside and center leaders and congregations in their calling, help them assess their present gifts and

#### **RESOURCES**

GNJ provides resources to develop transformational leaders, make disciples, grow vital congregations and transform the world

# GNJ TRANSFORMATIONAL LEADERS: Character, Culture, Competency

We believe the church and the world needs transformational leaders. Leaders who form and inspire passionate disciples, grow vital congregations and transform the world. GNJ transformational leaders are lay and clergy believers who are Christ-centered and Holy Spirit led. They embody the character, possess the competency and fit culturally for the GNJ mission.