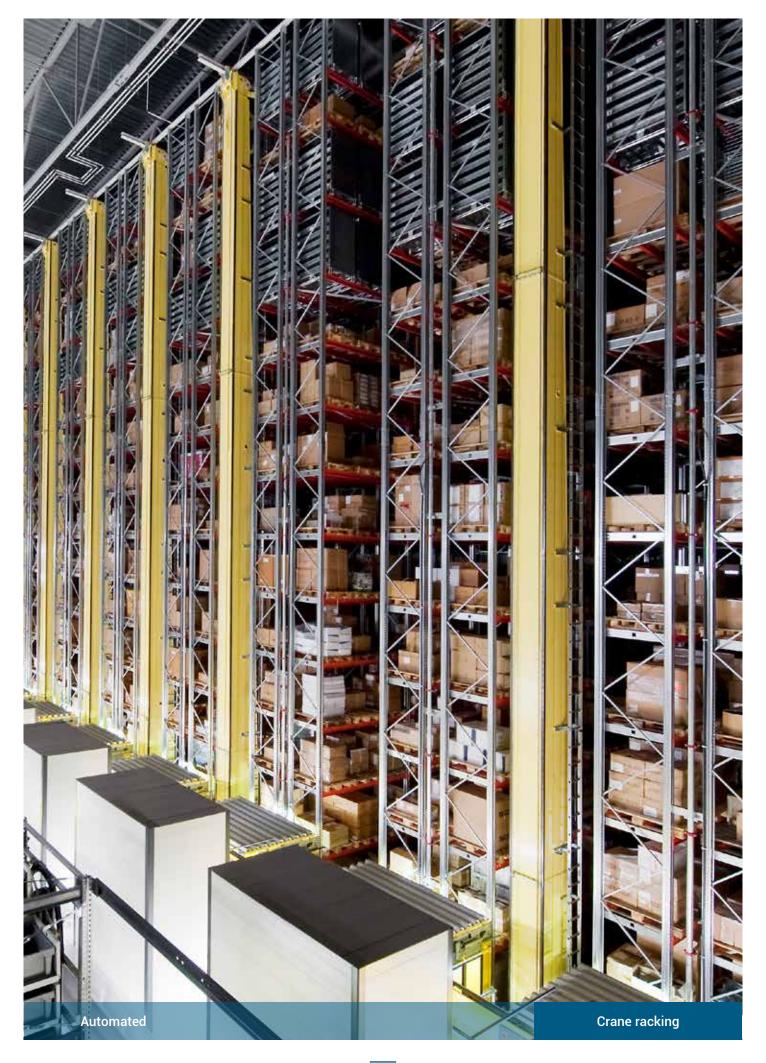

# Storage machines

If you're a warehouse or storage operative, you'll know the importance of making every square meter count.

Our automatic storage systems can save you up to 75% on existing floor space, reduce picking errors by up to 70% and decrease picking time by more than 60%.

Computer-controlled, the vertical or horizontal storage machines easily integrate with your existing warehouse management system, but also operate effectively as a standalone solution.

Can you afford not to improve the efficiency of your storage and picking process with an automated solution built around you?