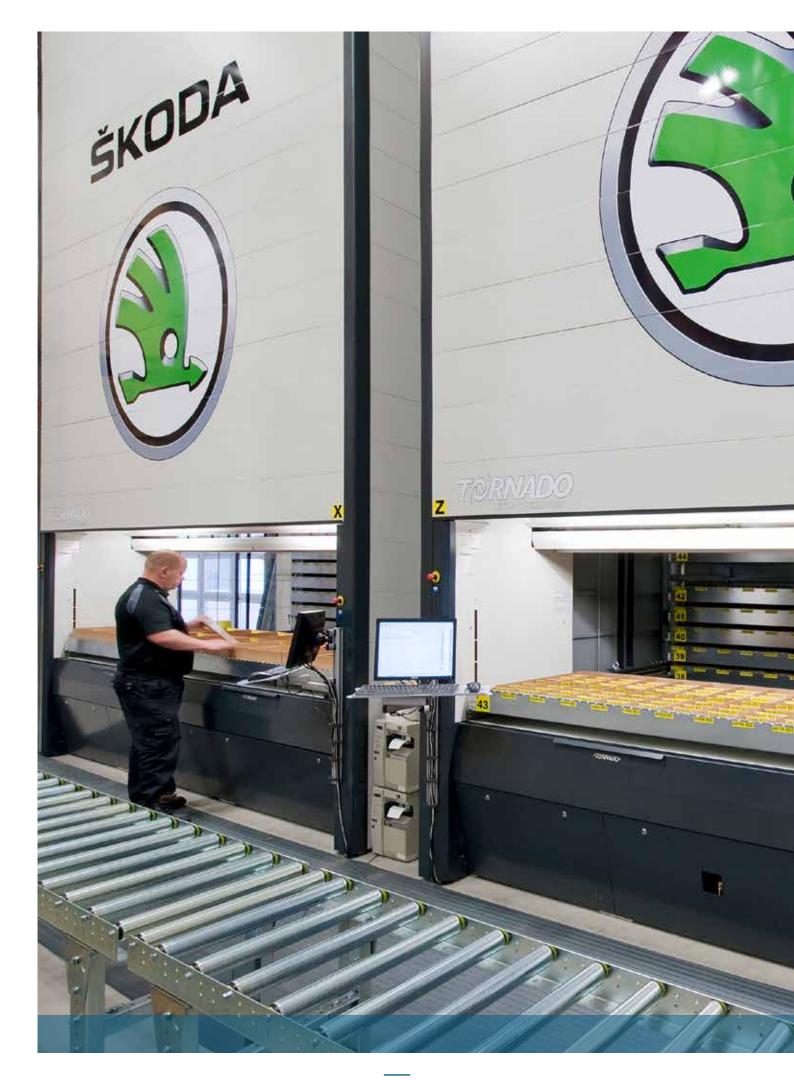

# Storage machines

If you're a warehouse or storage operative, you'll know the importance of making every square meter count.

Our automatic storage systems can save you up to 75% on existing floor space, reduce picking errors by up to 70% and decrease picking time by more than 60%.

Computer-controlled, the vertical or horizontal storage machines easily integrate with your existing warehouse management system, but also operate effectively as a standalone solution.

Can you afford not to improve the efficiency of your storage and picking process with an automated solution built around you?