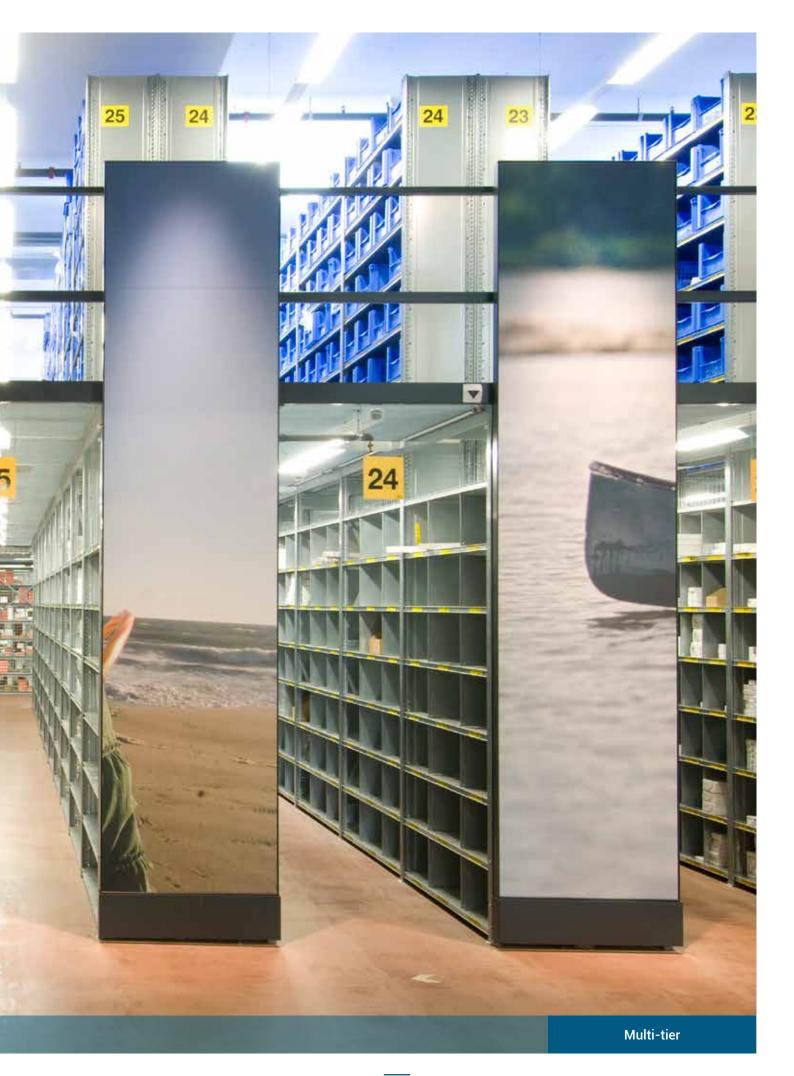

# Shelving

From a single shelving bay, to a vast installation, our wealth of expertise and resources ensure your shelving not only meets your requirements right here, right now, but can accommodate your ongoing and changing needs in the future.

In fact, whether your facility operates to a multi-tier or mobile set-up, our wide selection of shelving systems are perfect for small-parts storage, organisation and identification in warehouses and picking areas.

We offer something for everyone, making for a world-class blend of performance, security and economy, all while complying with safe working practices and local requirements and regulations.