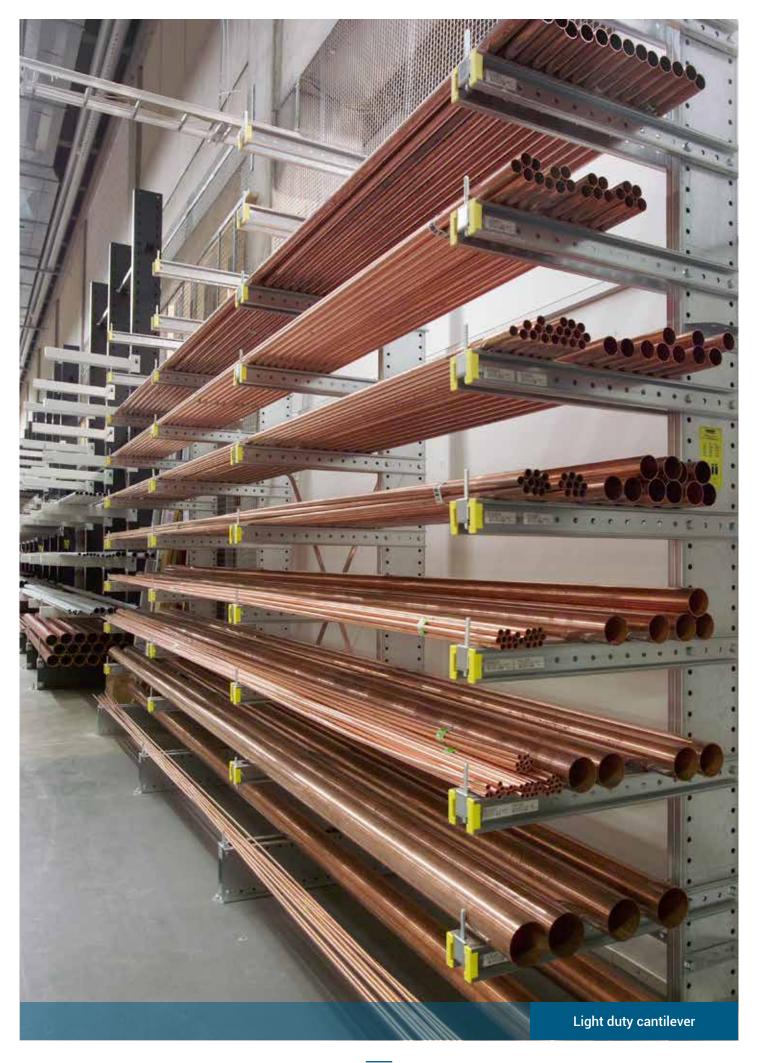

## Cantilever

If you're looking for safe, organised storage of your long and heavy goods, then why not try our made-to-measure Cantilever systems for size.

Designed to meet nothing less than your precise requirements, our Cantilevers are exceedingly versatile whatever your work environment, and with no front uprights, all levels are available to forklifts.

We have other systems available that are also designed to store long goods. Our Cantilever Racking, Timber locker, and A-rack\* are all specially designed to store various length items – steel bars, pipes, tubes, furniture, packs of timber; as well as boards, metal sheets, crates and boxes, or white goods.