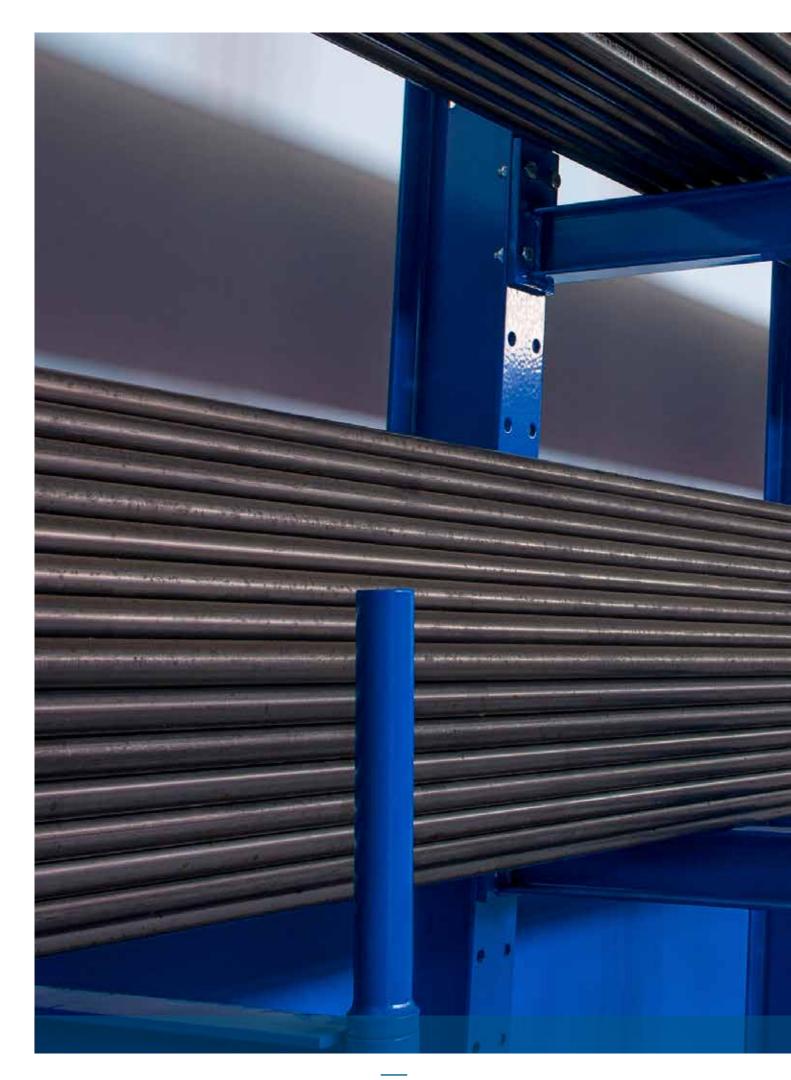

## Cantilever

If you're looking for safe, organised storage of your long and heavy goods, then why not try our made-to-measure Cantilever systems for size.

Designed to meet nothing less than your precise requirements, our Cantilevers are exceedingly versatile whatever your work environment, and with no front uprights, all levels are available to forklifts.

We have other systems available that are also designed to store long goods. Our Cantilever Racking, Timber locker, and A-rack\* are all specially designed to store various length items – steel bars, pipes, tubes, furniture, packs of timber; as well as boards, metal sheets, crates and boxes, or white goods.