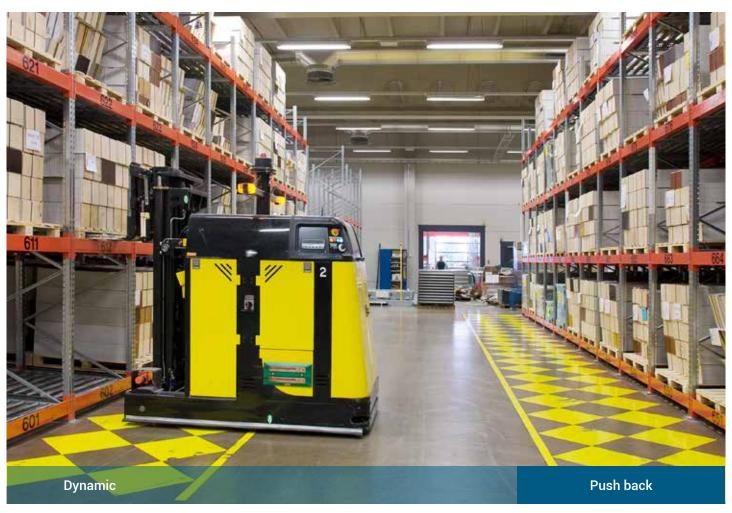

# Pallet racking

#### The most effective way of storing pallets in your warehouse.

Find the perfect fit pallet racking storage solution for your requirements.

Pallet racking can be easily configured in a variety of ways based on your needs and pallet load, to ensure a functional and logical warehouse storage solution for you.

Whatever the industry, there's a range of storage systems that can provide optimal storage economics. From Drive-in Racking or Mobile Racking (MOVO) for frozen and cold-store goods; to First-in, First-out (FIFO) Pallet-flow systems for bulk goods such as those with a "best before date".