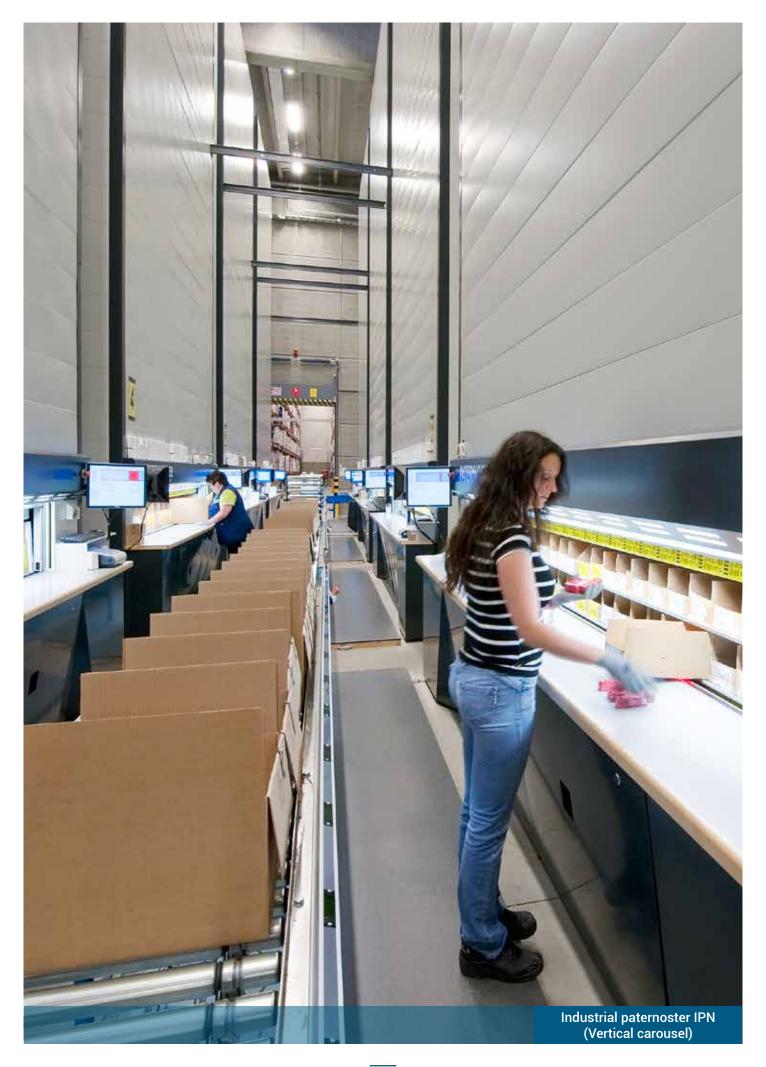

# Storage machines

If you're a warehouse or storage operative, you'll know the importance of making every square meter count.

Our automatic storage systems can save you up to 75% on existing floor space, reduce picking errors by up to 70% and decrease picking time by more than 60%.

Computer-controlled, the vertical or horizontal storage machines easily integrate with your existing warehouse management system, but also operate effectively as a standalone solution.

Can you afford not to improve the efficiency of your storage and picking process with an automated solution built around you?