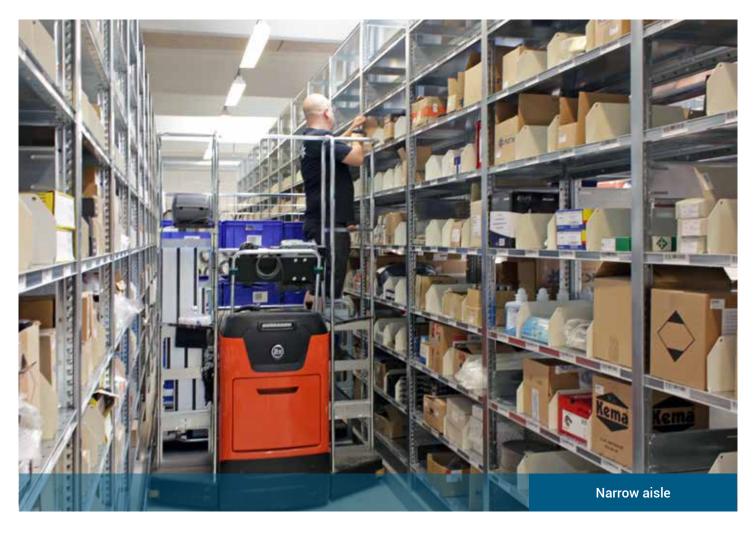

# Storage machines

If you're a warehouse or storage operative, you'll know the importance of making every square meter count.

Our automatic storage systems can save you up to 75% on existing floor space, reduce picking errors by up to 70% and decrease picking time by more than 60%.

Computer-controlled, the vertical or horizontal storage machines easily integrate with your existing warehouse management system, but also operate effectively as a standalone solution.

Can you afford not to improve the efficiency of your storage and picking process with an automated solution built around you?