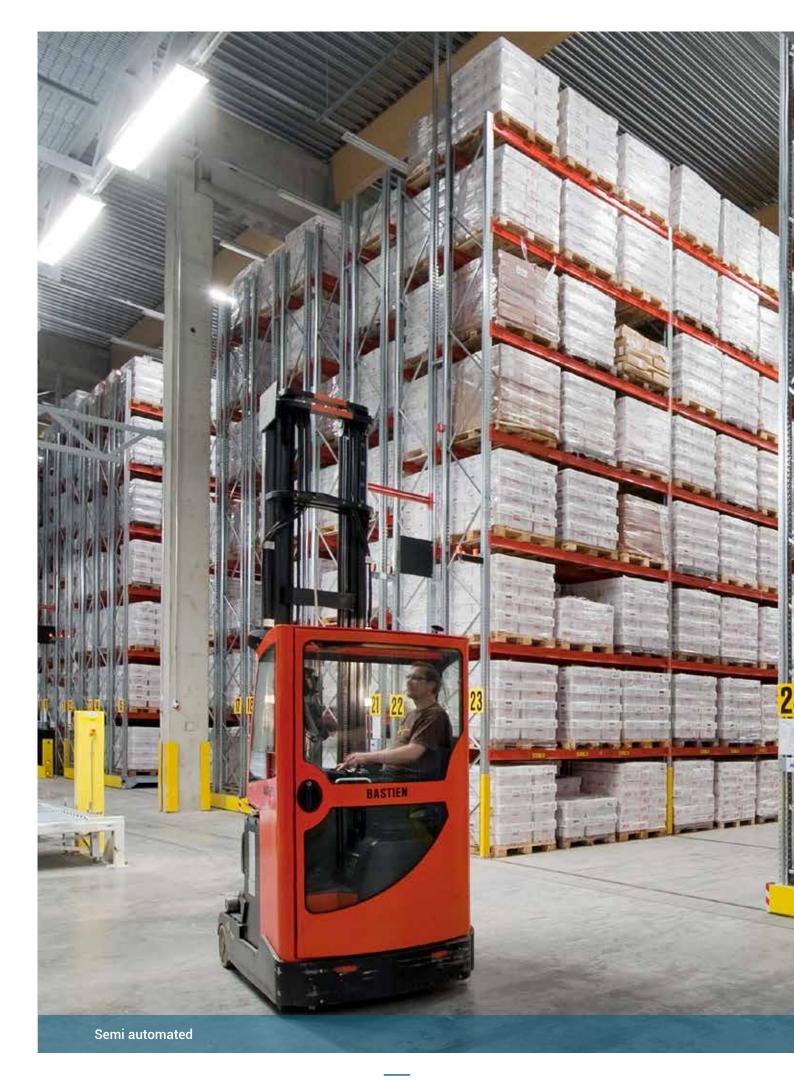

# Pallet racking

#### The most effective way of storing pallets in your warehouse.

Find the perfect fit pallet racking storage solution for your requirements.

Pallet racking can be easily configured in a variety of ways based on your needs and pallet load, to ensure a functional and logical warehouse storage solution for you.

Whatever the industry, there's a range of storage systems that can provide optimal storage economics. From Drive-in Racking or Mobile Racking (MOVO) for frozen and cold-store goods; to First-in, First-out (FIFO) Pallet-flow systems for bulk goods such as those with a "best before date".