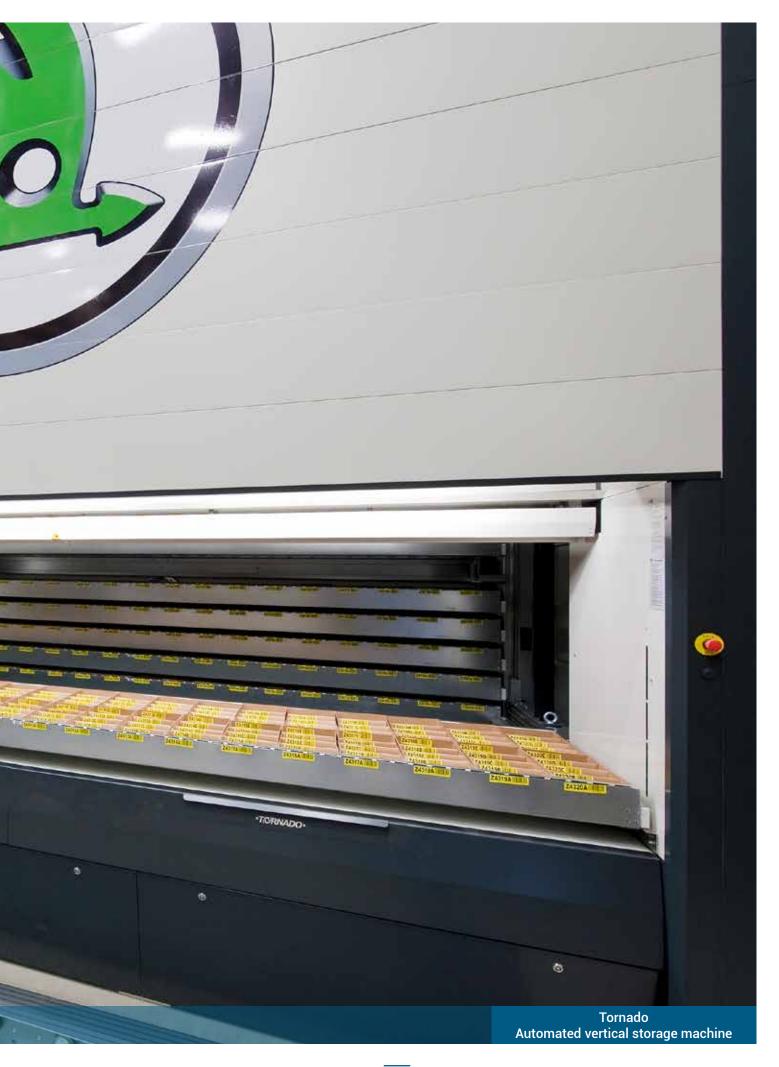

# Storage machines

If you're a warehouse or storage operative, you'll know the importance of making every square meter count.

Our automatic storage systems can save you up to 75% on existing floor space, reduce picking errors by up to 70% and decrease picking time by more than 60%.

Computer-controlled, the vertical or horizontal storage machines easily integrate with your existing warehouse management system, but also operate effectively as a standalone solution.

Can you afford not to improve the efficiency of your storage and picking process with an automated solution built around you?