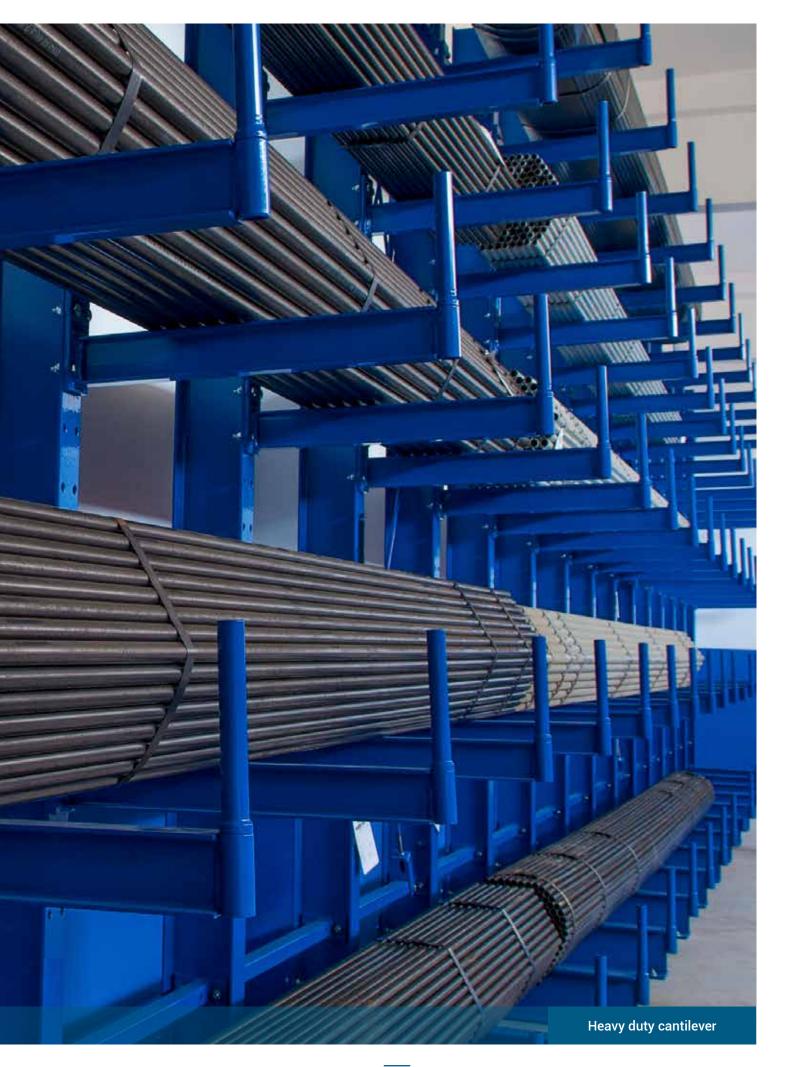

## Cantilever

If you're looking for safe, organised storage of your long and heavy goods, then why not try our made-to-measure Cantilever systems for size.

Designed to meet nothing less than your precise requirements, our Cantilevers are exceedingly versatile whatever your work environment, and with no front uprights, all levels are available to forklifts.

We have other systems available that are also designed to store long goods. Our Cantilever Racking, Timber locker, and A-rack\* are all specially designed to store various length items – steel bars, pipes, tubes, furniture, packs of timber; as well as boards, metal sheets, crates and boxes, or white goods.