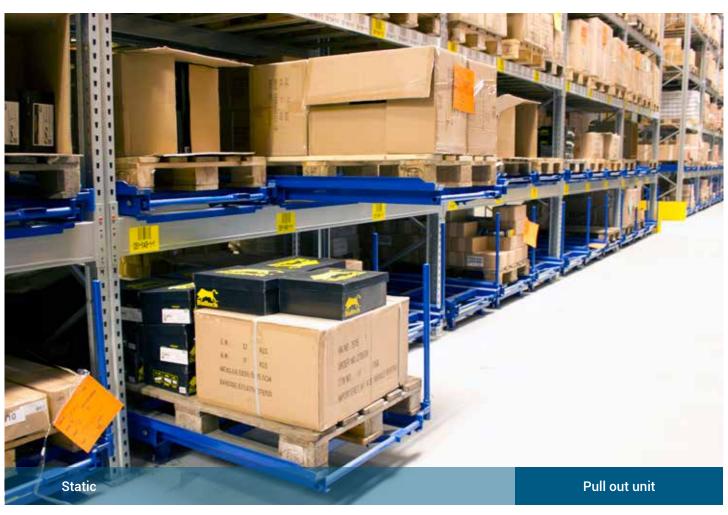

# Pallet racking

#### The most effective way of storing pallets in your warehouse.

Find the perfect fit pallet racking storage solution for your requirements.

Pallet racking can be easily configured in a variety of ways based on your needs and pallet load, to ensure a functional and logical warehouse storage solution for you.

Whatever the industry, there's a range of storage systems that can provide optimal storage economics. From Drive-in Racking or Mobile Racking (MOVO) for frozen and cold-store goods; to First-in, First-out (FIFO) Pallet-flow systems for bulk goods such as those with a "best before date".