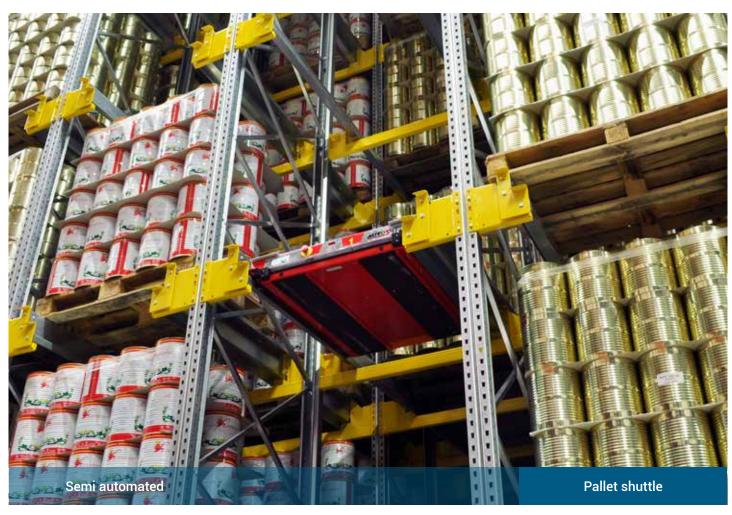

# Storage machines

If you're a warehouse or storage operative, you'll know the importance of making every square meter count.

Our automatic storage systems can save you up to 75% on existing floor space, reduce picking errors by up to 70% and decrease picking time by more than 60%.

Computer-controlled, the vertical or horizontal storage machines easily integrate with your existing warehouse management system, but also operate effectively as a standalone solution.

Can you afford not to improve the efficiency of your storage and picking process with an automated solution built around you?