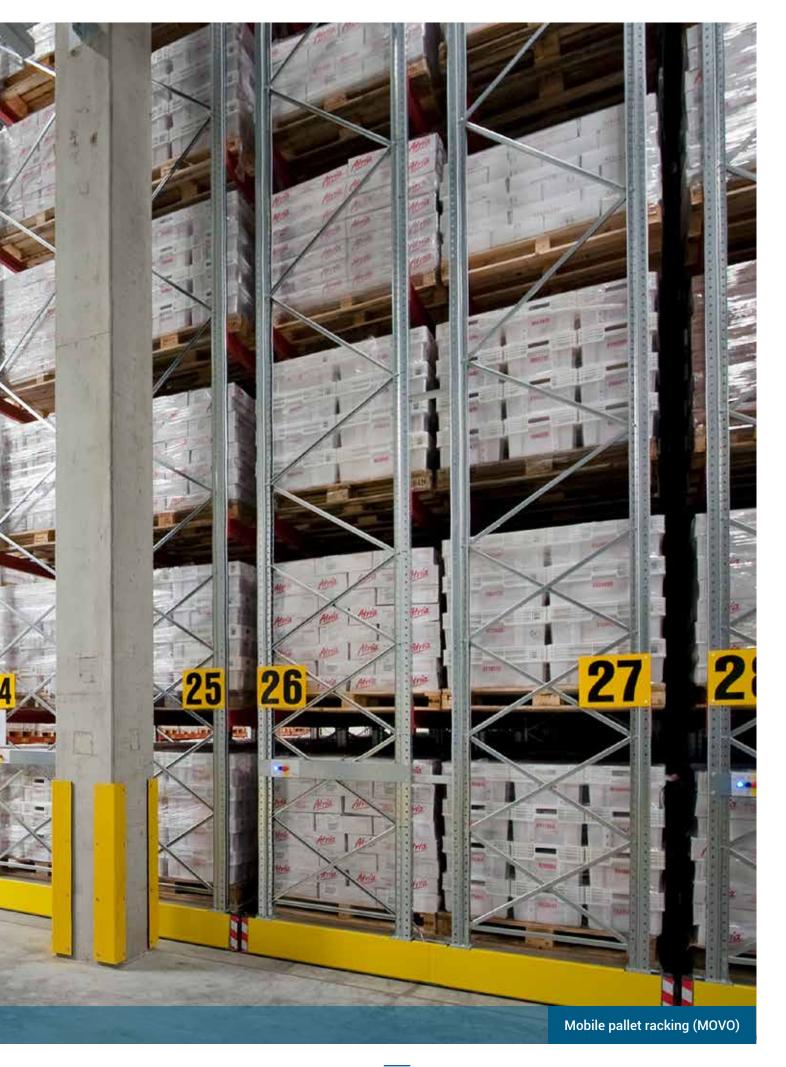

Whatever the industry, there's a range of storage systems that can provide optimal storage economics. From Drive-in Racking or Mobile Racking (MOVO) for frozen and cold-store goods; to First-in, First-out (FIFO) Pallet-flow systems for bulk goods such as those with a "best before date".