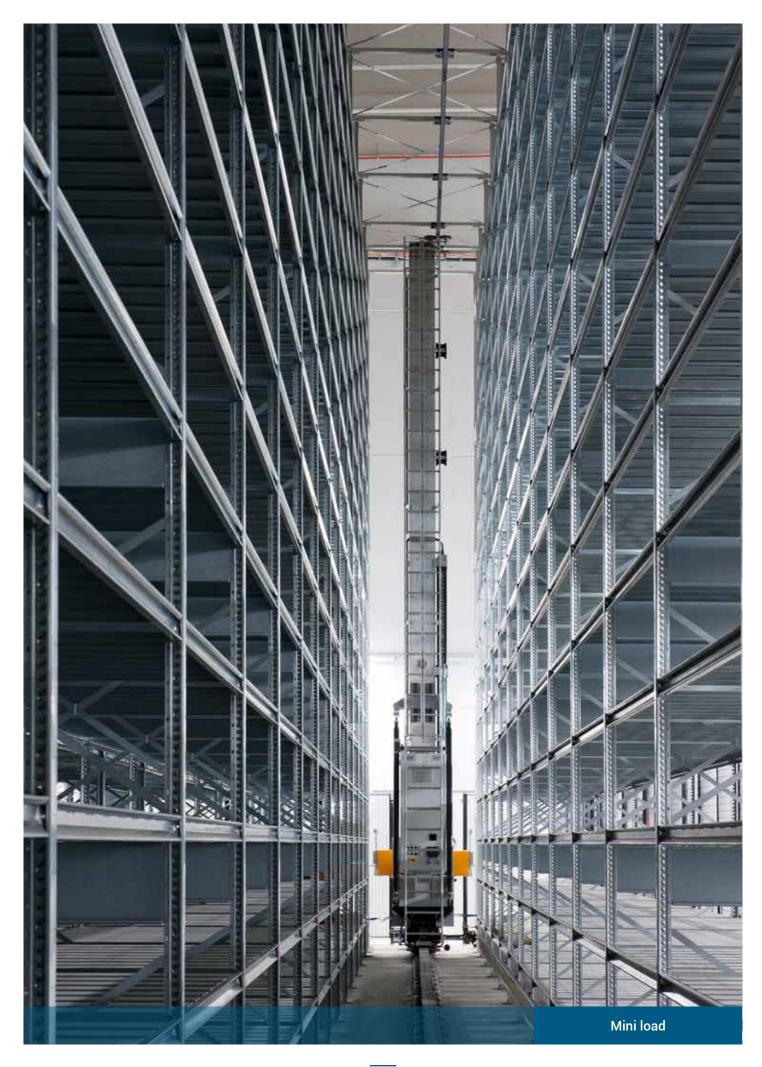

# Storage machines

If you're a warehouse or storage operative, you'll know the importance of making every square meter count.

Our automatic storage systems can save you up to 75% on existing floor space, reduce picking errors by up to 70% and decrease picking time by more than 60%.

Computer-controlled, the vertical or horizontal storage machines easily integrate with your existing warehouse management system, but also operate effectively as a standalone solution.

Can you afford not to improve the efficiency of your storage and picking process with an automated solution built around you?