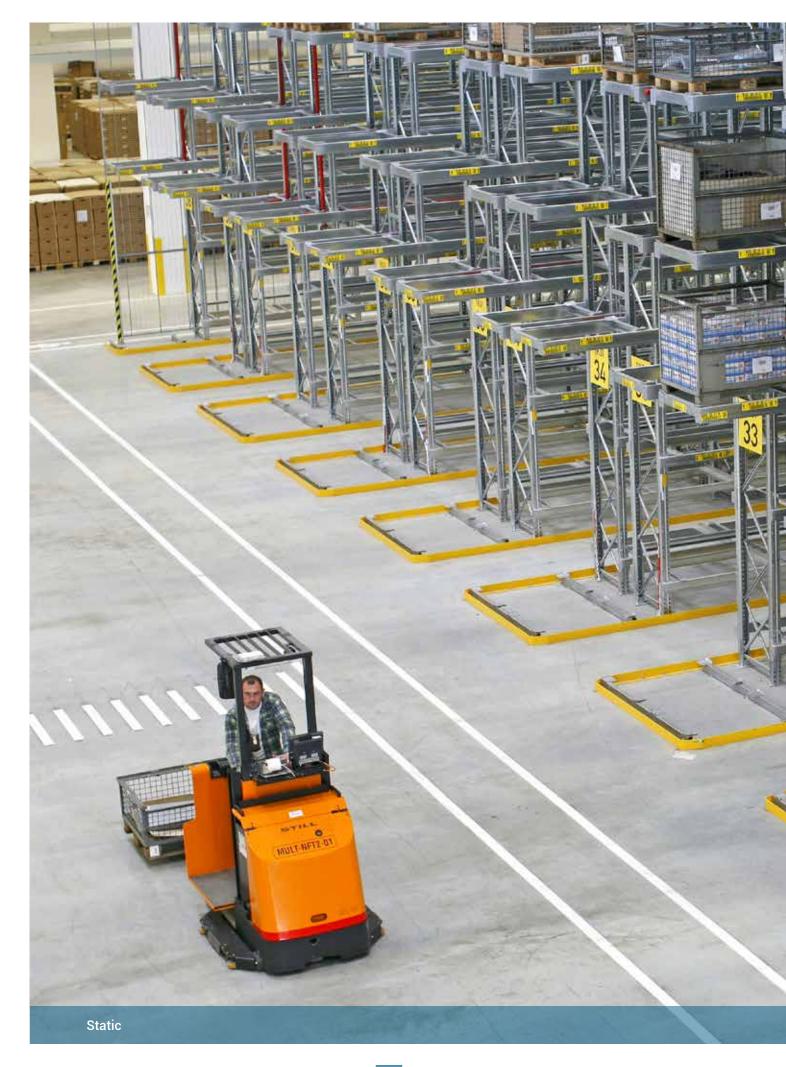

# Pallet racking

#### The most effective way of storing pallets in your warehouse.

Find the perfect fit pallet racking storage solution for your requirements.

Pallet racking can be easily configured in a variety of ways based on your needs and pallet load, to ensure a functional and logical warehouse storage solution for you.

Whatever the industry, there's a range of storage systems that can provide optimal storage economics. From Drive-in Racking or Mobile Racking (MOVO) for frozen and cold-store goods; to First-in, First-out (FIFO) Pallet-flow systems for bulk goods such as those with a "best before date".