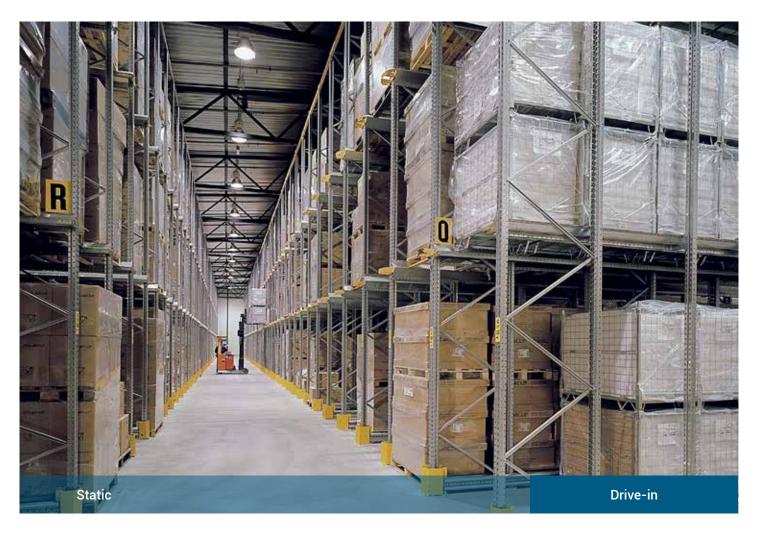

# Pallet racking

#### The most effective way of storing pallets in your warehouse.

Find the perfect fit pallet racking storage solution for your requirements.

Pallet racking can be easily configured in a variety of ways based on your needs and pallet load, to ensure a functional and logical warehouse storage solution for you.

Whatever the industry, there's a range of storage systems that can provide optimal storage economics. From Drive-in Racking or Mobile Racking (MOVO) for frozen and cold-store goods; to First-in, First-out (FIFO) Pallet-flow systems for bulk goods such as those with a "best before date".