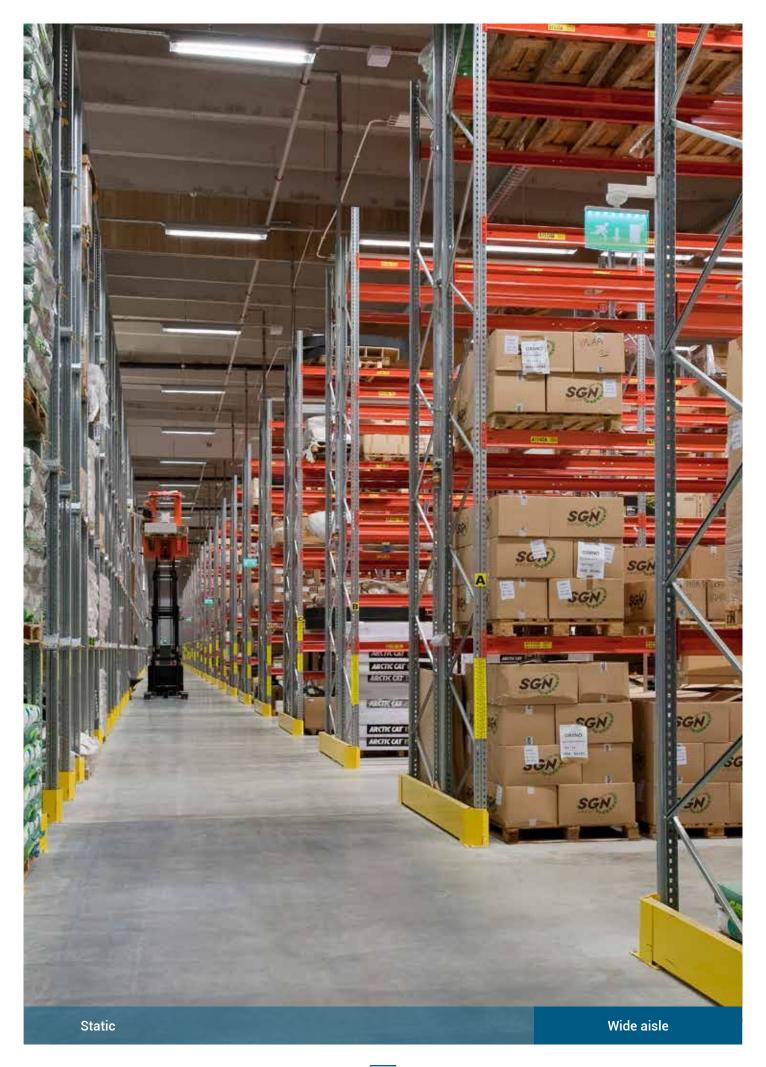

# Pallet racking

#### The most effective way of storing pallets in your warehouse.

Find the perfect fit pallet racking storage solution for your requirements.

Pallet racking can be easily configured in a variety of ways based on your needs and pallet load, to ensure a functional and logical warehouse storage solution for you.

Whatever the industry, there's a range of storage systems that can provide optimal storage economics. From Drive-in Racking or Mobile Racking (MOVO) for frozen and cold-store goods; to First-in, First-out (FIFO) Pallet-flow systems for bulk goods such as those with a "best before date".