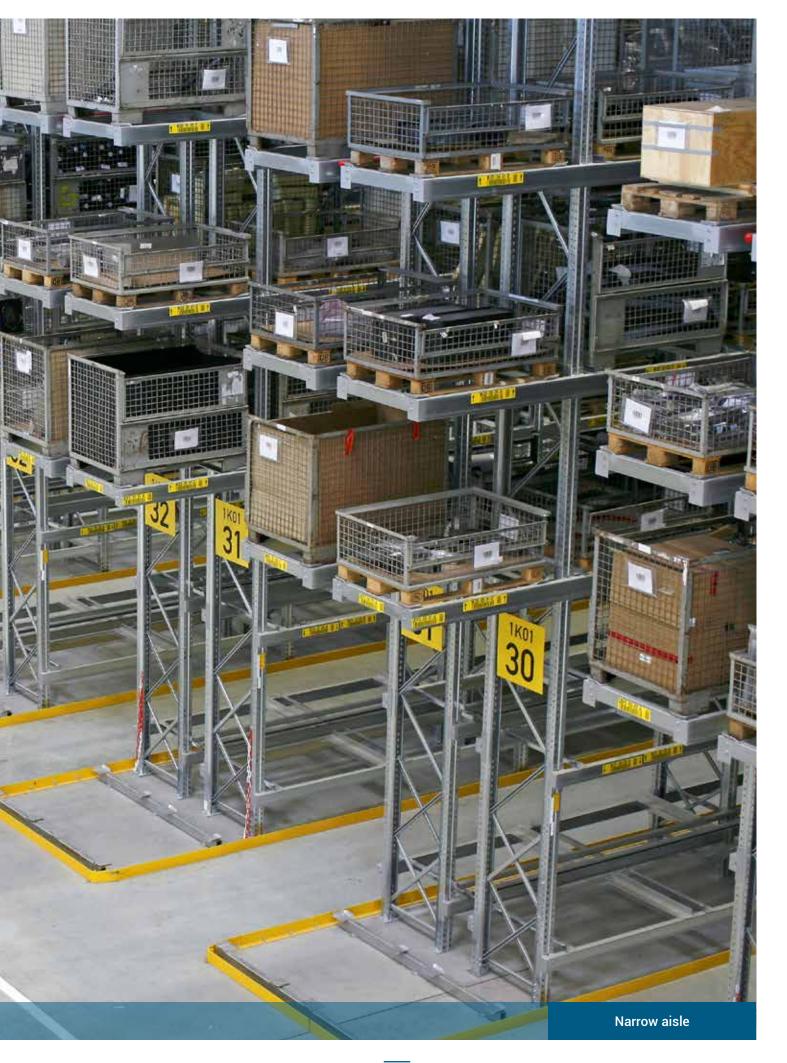

# Pallet racking

#### The most effective way of storing pallets in your warehouse.

Find the perfect fit pallet racking storage solution for your requirements.

Pallet racking can be easily configured in a variety of ways based on your needs and pallet load, to ensure a functional and logical warehouse storage solution for you.

Whatever the industry, there's a range of storage systems that can provide optimal storage economics. From Drive-in Racking or Mobile Racking (MOVO) for frozen and cold-store goods; to First-in, First-out (FIFO) Pallet-flow systems for bulk goods such as those with a "best before date".