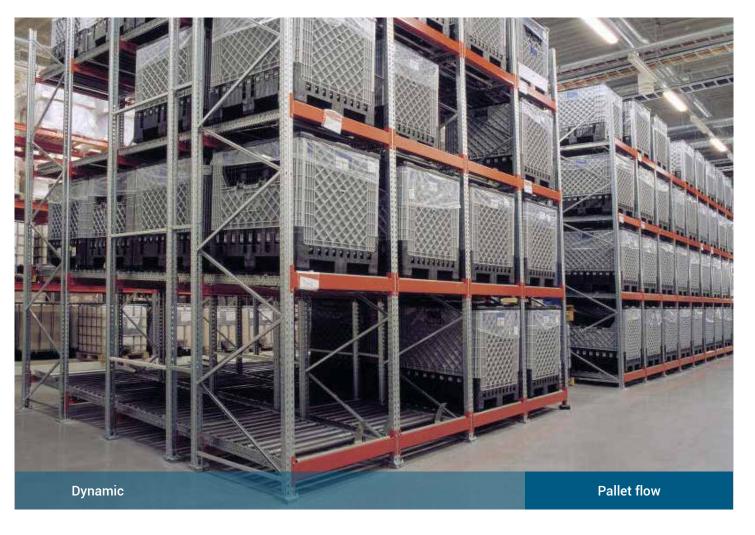

# Pallet racking

#### The most effective way of storing pallets in your warehouse.

Find the perfect fit pallet racking storage solution for your requirements.

Pallet racking can be easily configured in a variety of ways based on your needs and pallet load, to ensure a functional and logical warehouse storage solution for you.

Whatever the industry, there's a range of storage systems that can provide optimal storage economics. From Drive-in Racking or Mobile Racking (MOVO) for frozen and cold-store goods; to First-in, First-out (FIFO) Pallet-flow systems for bulk goods such as those with a "best before date".