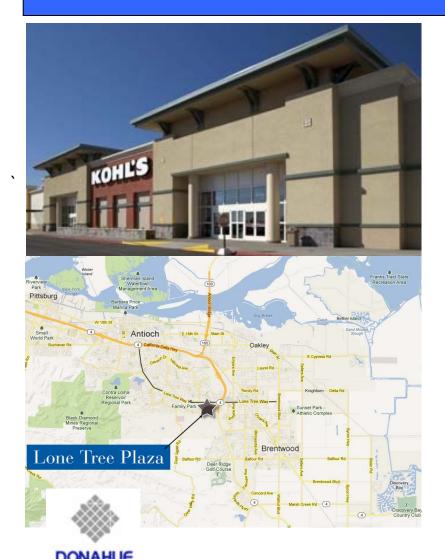

# Lone Tree Plaza

Lone Tree Way at Hwy 4, Brentwood, California

### **For Lease** Shop & Pad **Space Available**

| PROPERTY PROFILE   |                                                                                                                                                                                                           |
|--------------------|-----------------------------------------------------------------------------------------------------------------------------------------------------------------------------------------------------------|
| Location:          | SWC of Hwy 4 and Lone Tree Way, Brentwood                                                                                                                                                                 |
| Space Available:   | 1,136 - 10,162 +/- SF                                                                                                                                                                                     |
| Anchor Tenants:    | Home Depot, Kohl's, Michael's Crafts, Babies "R" Us<br>Sports Chalet, Trader Joe's, PETCO, American Tire<br>Sleep Train, Rock n Jump, In-N-Out, Chevron<br>Chipotle, SportsClips, MOD Pizza Peet's Coffee |
| Project Highlights | 477,000 SF Power Center anchored by regional<br>and daily traffic generating tenants. Convenient<br>access from Hwy 4 on Lone Tree Way                                                                    |