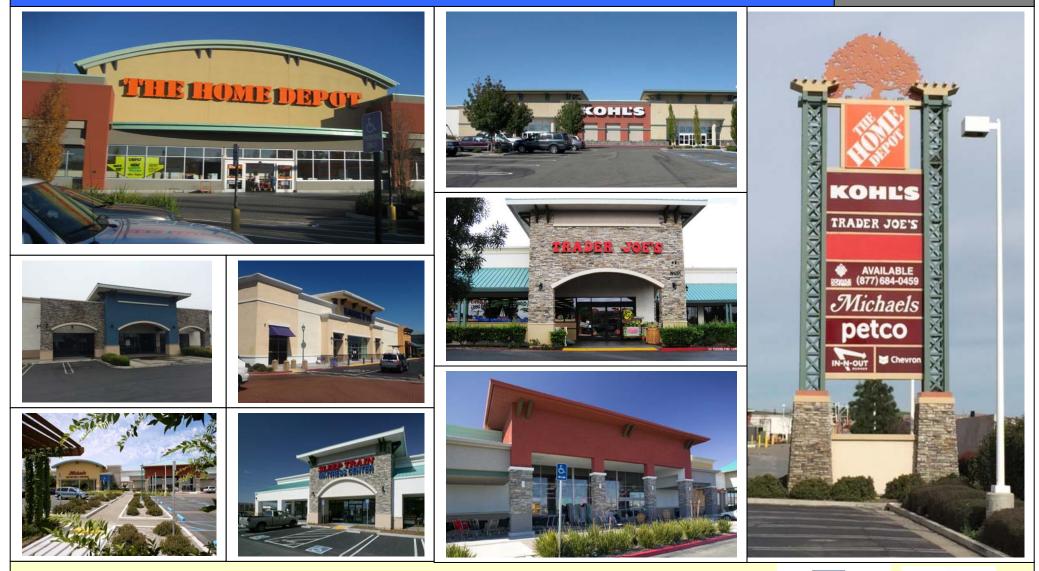

### **For Lease** Shop & Pad **Space Available**

| PROPERTY PROFILE   |                                                                                                                                                                                                           |
|--------------------|-----------------------------------------------------------------------------------------------------------------------------------------------------------------------------------------------------------|
| Location:          | SWC of Hwy 4 and Lone Tree Way, Brentwood                                                                                                                                                                 |
| Space Available:   | 1,136 - 10,162 +/- SF                                                                                                                                                                                     |
| Anchor Tenants:    | Home Depot, Kohl's, Michael's Crafts, Babies "R" Us<br>Sports Chalet, Trader Joe's, PETCO, American Tire<br>Sleep Train, Rock n Jump, In-N-Out, Chevron<br>Chipotle, SportsClips, MOD Pizza Peet's Coffee |
| Project Highlights | 477,000 SF Power Center anchored by regional<br>and daily traffic generating tenants. Convenient<br>access from Hwy 4 on Lone Tree Way                                                                    |

### Lone Tree Plaza Hwy 4 & Lone Tree Way, Brentwood, California

For Lease Shop & Pad Space Available

| #   | Tenant                     | Size<br>(SF) | #         | Tenant                            | Size<br>(SF) |
|-----|----------------------------|--------------|-----------|-----------------------------------|--------------|
| А   | Home Depot                 | 137,156      | L4        | MOD Pizza                         | 2,200        |
| B1A | Leased                     | 9,990        | Ν         | In n Out Burger                   | 3,220        |
| B1B | AVAILABLE                  | 10,162       | M1        | Chipotle                          | 2,870        |
| B2  | Rockin Jump                | 20,000       | M3        | Restaurant                        | 2,959        |
| C1  | Baby Yale<br>Academy       | 7,500        | M6        | Restaurant                        | 2,200        |
| D   | Kohl's                     | 88,743       | 01        | Sleep Train                       | 5,500        |
| E   | Michael's                  | 24,156       | P1        | AVAILABLE                         | 6,000        |
| F   | Sports Chalet              | 28,288       | Q         | American Tire                     | 7,200        |
| G   | Petco                      | 15,345       | R1        | Weight Watchers                   | 1,625        |
| H1  | Famous<br>Footwear         | 6,340        | R2        | Sports Clips                      | 1,403        |
| H2  | AVAILABLE                  | 3,660        | R5        | Suvia Salon<br>Suites             | 5,277        |
| Ι   | Babies R Us                | 30,243       | S         | Chevron                           | 2,921        |
| J1  | Trader Joe's               | 12,000       | T1        | FedEx Office                      | 4,000        |
| K1A | Cricket<br>Wireless        | 930          | T2        | Patelco<br>Credit Union           | 2,000        |
| K1B | Mix it Up                  | 1,200        | Т3        | Verizon Wireless                  | 1,686        |
| K1C | NutriShop                  | 1,200        | <b>T4</b> | AVAILABLE                         | 1,382        |
| К2  | Lone Tree<br>Dental        | 1,200        | T5        | Red Wing Shoes                    | 1,036        |
| К3  | Chiropractor               | 1,200        | Т6        | Smokehouse BBQ                    | 990          |
| K4  | OneMain<br>Financial, Inc. | 1.948        | Т7        | Mariscos Acuario<br>Seafood Grill | 2,500        |
| K5  | AVAILABLE                  | 1,136        | U1        | CreAsian                          | 2,200        |
| K6  | EB Medical                 | 1,439        | U2        | Chaman Kabob                      | 1,300        |
| L1  | Peet's Coffee              | 1,705        | U3        | Angel Nails                       | 1,400        |
| L2  | Crazy<br>Wireless          | 877          | U4        | Dental                            | 1,633        |
| L3  | Kinders<br>Deli & Meats    | 2,218        | U6        | Wells Fargo<br>Home Mtg           | 3,267        |