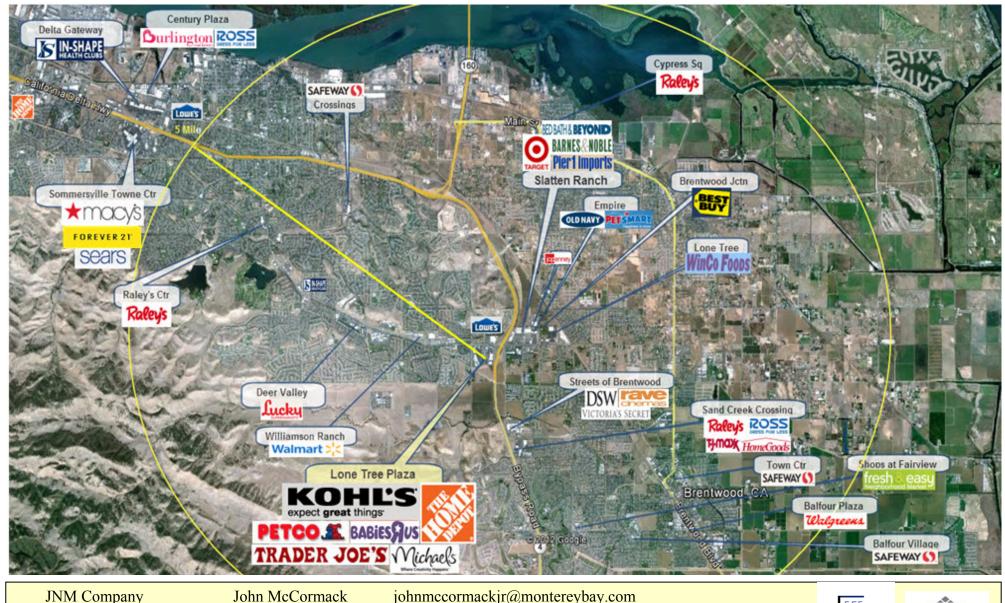

#### **DEMOGRAPHICS**

|                          | <u> Mile 1</u> | <u>Mile 3</u> | <u>Mile 5</u> |
|--------------------------|----------------|---------------|---------------|
| Population (2015)        | 10,935         | 96,914        | 181,924       |
| Population (2020)        | 11,647         | 103,190       | 193,495       |
| Households (2015)        | 3,254          | 29,323        | 57,444        |
| Median HH Income (2015)  | \$82,644       | \$94,643      | \$80,752      |
| Average HH Income (2015) | \$105,941      | \$110,058     | \$96,923      |

#### **TRAFFIC COUNT**

CA State Hwy 4 at Lone Tree Way - 110,000 (AADT) CALTRANS Lone Tree Way at Heidorn Ranch Rd - 42,000 (ADT)

JNM Company **Commercial Real Estate** 

877 687-0459

John McCormack DRE#:00911993 johnmccormackjr@montereybay.com 831 915-3638 www.jnmcommercial.com