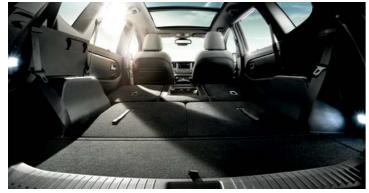

## Sit back, relax and enjoy the ride

Spacious cargo area The outer 2nd-row seats feature a walk-in device to ensure Cargo security screen The screen protects your belongings against prying eyes. easy access to the 3rd-row seats. With both the 2nd- and 3rd-row seats folded flat, the new Kia Carens provides ample loading capacity of up to 1,650 litres.