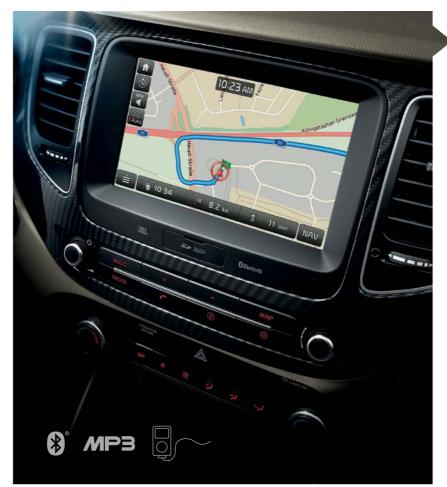

### Satellite navigation and premium sound system

Featuring a large 7-inch LCD touch screen with rear view camera display support, the system also offers voice recognition and hands-free Bluetooth capability. True music lovers will appreciate the high-fidelity 6-speaker audio system with separate subwoofer and external 8-channel amplifier as well as the My Music function, which stores your favourite music files.