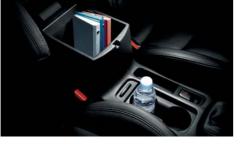

**Cooled glovebox** The 8-litre glovebox has a cooling function, handy for chilling drinks or perishable items on longer journeys.

**Centre console** Keeps two cans securely stored and within easy reach. A centre fascia undertray and large storage compartment under the centre armrest provide plenty of space for personal items.