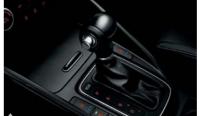

#### 6-speed auto transmission

This independently developed gearbox features a lightweight, compact design that offers improved shift quality and durability as well as comfortable gear shifting.

#### 6-speed manual transmission

This gearbox features a trigger-type "R" gear release button for effortless operation, while short shift strokes promote faster and more accurate shifting.