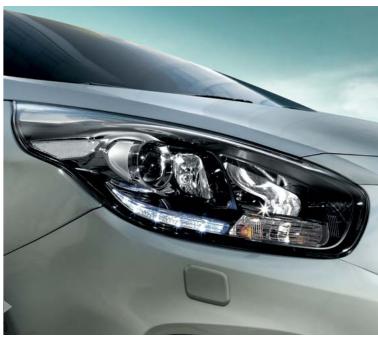

## Multipurpose meets multi-pleasing

Who would have thought that the humble MPV category could come out in such style? The new Kia Carens isn't just great in terms of space and versatility, it has beautifully designed features wherever you look – from the stylish xenon headlamps to the bold horizontal rear lights featuring the latest LED technology.

sculpted LED rear lights wrap around the boot and side panels for a strong design statement

Enhanced visibility & sharp looks: the xenon headlamps feature LEDs