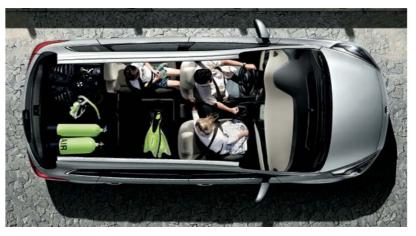

Smart space for the CITY

Smart space for the OUTDOORS

The Carens' cargo capacity and passenger seating versatility ensure you're ready for anything.

For the kids

Seating

for up to

7 people

## Sit back, relax and enjoy the ride

Spacious cargo area The outer 2nd-row seats feature a walk-in device to ensure Cargo security screen The screen protects your belongings against prying eyes. easy access to the 3rd-row seats. With both the 2nd- and 3rd-row seats folded flat, the new Kia Carens provides ample loading capacity of up to 1,650 litres.