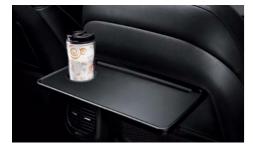

**Fold-up tray** The 2nd-row passengers enjoy the added **Cargo under storage compartment** A spacious convenience of folding trays with additional cupholders fitted to the backrests of both driver and front passenger