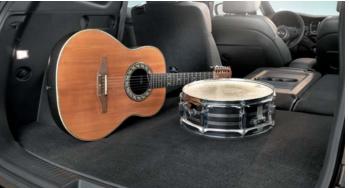

## Sit back, relax and enjoy the ride

Spacious cargo area The outer 2nd-row seats feature a walk-in device to ensure Cargo security screen The screen protects your belongings against prying eyes. easy access to the 3rd-row seats. With both the 2nd- and 3rd-row seats folded flat, the new Kia Carens provides ample loading capacity of up to 1,650 litres.