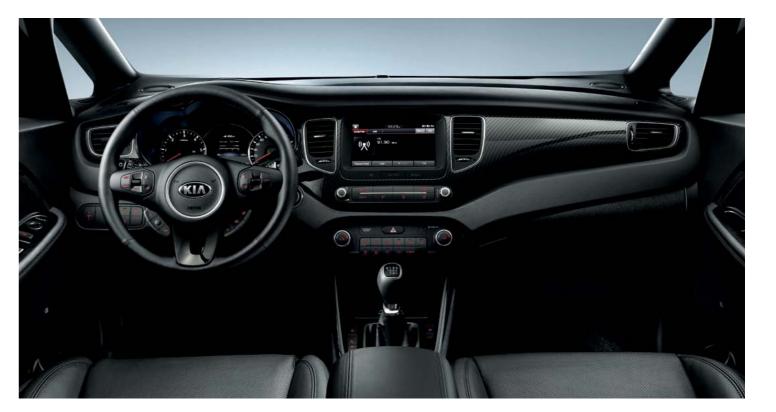

## Driving with a strong emphasis on pleasure MPV driving to look forward to. That's the brief that led to the ergonomically designed cockpit which prioritises driver comfort and the intuitive, fingertip operation of numerous high-tech features. Also, the low positioning of the windscreen base and wide, sweeping dashboard design ensure excellent visibility.

### Satellite navigation and premium sound system

Featuring a large 7-inch LCD touch screen with rear view camera display support, the system also offers voice recognition and hands-free Bluetooth capability. True music lovers will appreciate the high-fidelity 6-speaker audio system with separate subwoofer and external 8-channel amplifier as well as the My Music function, which stores your favourite music files.

**Radio + CDP + MP3 + RDS** The advanced audio system lets you listen to your CDs, or your iPod or MP3 player, via the AUX/USB outlets. There is also an optional audio system with a 4.3" TFT LCD touch screen.

**Rear-view camera** A 4.3-inch or 7-inch rear view camera display, depending on trim level, ensures safe and convenient parking even in tight spaces.