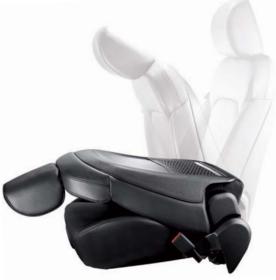

**Cooled glovebox** The 8-litre glovebox has a cooling function, handy for chilling drinks or perishable items on longer journeys.

**Centre console** Keeps two cans securely stored and within easy reach. A centre fascia undertray and large storage compartment under the centre armrest provide plenty of space for personal items.