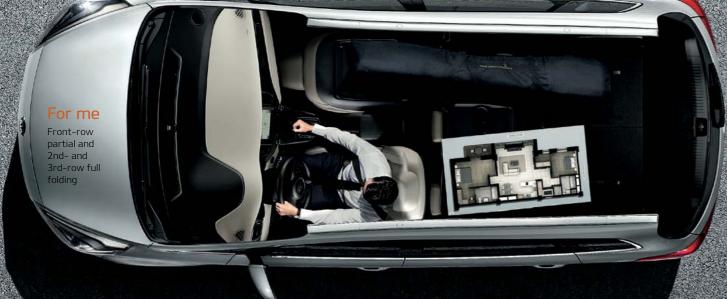

## For everything

2nd-row partial and 3rd-row full folding

## Sit back, relax and enjoy the ride

Spacious cargo area The outer 2nd-row seats feature a walk-in device to ensure Cargo security screen The screen protects your belongings against prying eyes. easy access to the 3rd-row seats. With both the 2nd- and 3rd-row seats folded flat, the new Kia Carens provides ample loading capacity of up to 1,650 litres.