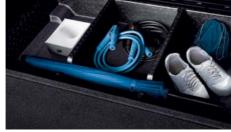

## Custom-made accessories for an even more family-friendly car.

Make your new Carens even more versatile, practical and family-friendly with our range of custom-made Kia accessories, designed to enhance and protect. Your local Kia dealer will be delighted to help you choose.

Cargo separator This robust grid is ideal for transporting your pet dog or a trunk All weather mats Whatever adventure you've been on, don't worry about wet, full of cargo. Easy to install and a perfect fit between the rear seatbacks and roof, muddy or sandy shoes when you get back in the car. These durable and easy-toit makes sure everything stays securely where it should.

Trunk liner However wet, muddy or grimy things get, this custom-made liner and fixing points to hold them firmly in place. will protect your trunk area. It is durable, anti-slip and waterproof, with raised **Entry guards** First impressions always count. These stainless steel entry guards edges.

clean floor mats protect the whole of your cabin floor. With a customized shape,

give a flash of premium shine to welcome passengers to your Carens.

Rear seat entertainment cradle for iPad® TV shows, movies, games – now your Trunk mat reversible Off to school, off to the supermarket, off on holiday: you have passengers can enjoy them all on the road and pass the time quicker on long different cargo depending on the situation. This dual-function trunk mat gives you journeys. Rotate and tilt for the best possible viewing experience.

versatile protection – with the soft cushioning of high-quality velour on one side and a resilient dirt-resistant surface on the other. Available for 5- and 7-seater.