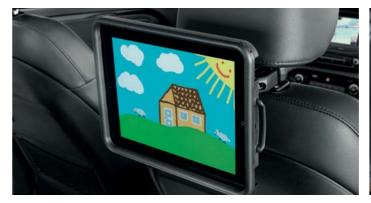

clean floor mats protect the whole of your cabin floor. With a customized shape,

give a flash of premium shine to welcome passengers to your Carens.

Rear seat entertainment cradle for iPad® TV shows, movies, games – now your Trunk mat reversible Off to school, off to the supermarket, off on holiday: you have passengers can enjoy them all on the road and pass the time quicker on long different cargo depending on the situation. This dual-function trunk mat gives you journeys. Rotate and tilt for the best possible viewing experience.

versatile protection – with the soft cushioning of high-quality velour on one side and a resilient dirt-resistant surface on the other. Available for 5- and 7-seater.