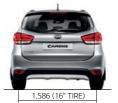

## SPECIFICATIONS (mm)

205/55R

| Overall length      | 4,525 | Overhang (rear)                                | 835              |
|---------------------|-------|------------------------------------------------|------------------|
| Overall width       | 1,805 | Legroom (front/2nd row/3rd row)                | 1,075/940/707    |
| Overall height      | 1,610 | Headroom (front/2nd row/3rd row)               | 1,035/1,002/867  |
| Wheelbase           | 2,750 | Shoulder room<br>(front/2nd row/3rd row) 1,438 |                  |
| Wheel tread (front) | 1,573 |                                                | .438/1,440/1,313 |
| Wheel tread (rear)  | 1,586 | Min. ground clearance (subframe)               | 151              |
| Overhang (front)    | 940   | Fuel tank capacity (litres)                    | 58               |

## **DIMENSIONS** (mm)