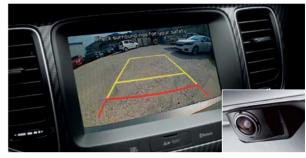

**Rear-view camera** A 4.3-inch or 7-inch rear view camera display, depending on trim level, ensures safe and convenient parking even in tight spaces.