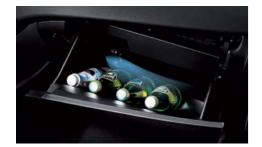

**Cooled glovebox** The 8-litre glovebox has a cooling function, handy for chilling drinks or perishable items on longer journeys.

**Centre console** Keeps two cans securely stored and within easy reach. A centre fascia undertray and large storage compartment under the centre armrest provide plenty of space for personal items.