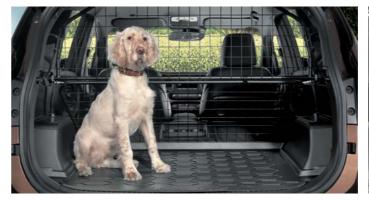

Cargo separator This robust grid is ideal for transporting your pet dog or a trunk All weather mats Whatever adventure you've been on, don't worry about wet, full of cargo. Easy to install and a perfect fit between the rear seatbacks and roof, muddy or sandy shoes when you get back in the car. These durable and easy-toit makes sure everything stays securely where it should.