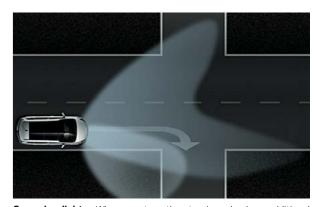

## Blind Spot Detection (BSD)

State-of-the-art sensors monitor your side and rear to keep you aware of vehicles entering into your blind spots. You'll receive visual alerts on the new Kia Carens outside mirrors and, if necessary, you'll hear an audio alert.