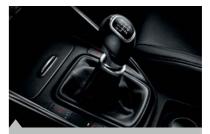

#### 6-speed auto transmission

This independently developed gearbox features a lightweight, compact design that offers improved shift quality and durability as well as comfortable gear shifting.

#### 6-speed manual transmission

This gearbox features a trigger-type "R" gear release button for effortless operation, while short shift strokes promote faster and more accurate shifting.