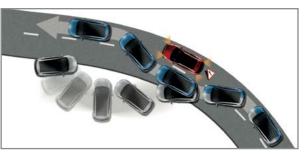

### Lane Departure Warning System

The Lane Departure Warning System alerts you with a warning sound if you veer outside the lane unintentionally. A camera fitted to the windscreen monitors the car's position in relation to the lane.