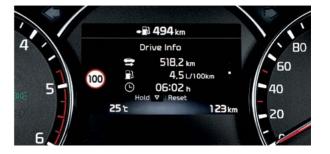

## Smart technology for a relaxed drive

An incredible range of intelligent solutions and intuitively laid-out controls offer help when parking, up-to-the-minute driving information and entertainment.

### Satellite navigation and premium sound system

Featuring a large 7-inch LCD touch screen with rear view camera display support, the system also offers voice recognition and hands-free Bluetooth capability. True music lovers will appreciate the high-fidelity 6-speaker audio system with separate subwoofer and external 8-channel amplifier as well as the My Music function, which stores your favourite music files.