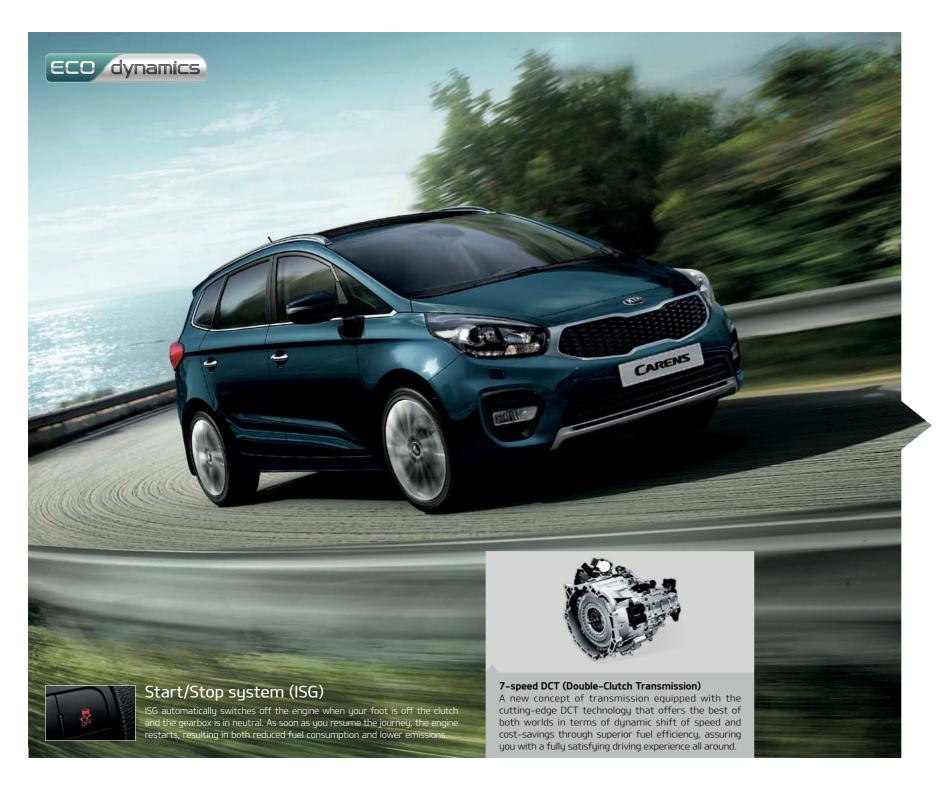

## Generously efficient

Choose between one diesel and two petrol engines engineered to the highest standards with innovative technologies that don't sacrifice on power or performance.

### Engine start/stop button

A convenient solution that makes searching for your keys in your bag a thing of the past. Conveniently turn the engine on and off with a simple push of a button.

#### 6-speed auto transmission

This independently developed gearbox features a lightweight, compact design that offers improved shift quality and durability as well as comfortable gear shifting.