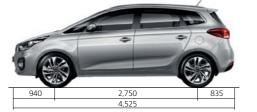

## SPECIFICATIONS (mm)

205/55R

| Overall length      | 4,525 | Overhang (rear)                                | 835              |
|---------------------|-------|------------------------------------------------|------------------|
| Overall width       | 1,805 | Legroom (front/2nd row/3rd row)                | 1,075/940/707    |
| Overall height      | 1,610 | Headroom (front/2nd row/3rd row)               | 1,035/1,002/867  |
| Wheelbase           | 2,750 | Shoulder room<br>(front/2nd row/3rd row) 1,438 |                  |
| Wheel tread (front) | 1,573 |                                                | .438/1,440/1,313 |
| Wheel tread (rear)  | 1,586 | Min. ground clearance (subframe)               | 151              |
| Overhang (front)    | 940   | Fuel tank capacity (litres)                    | 58               |

## **DIMENSIONS** (mm)