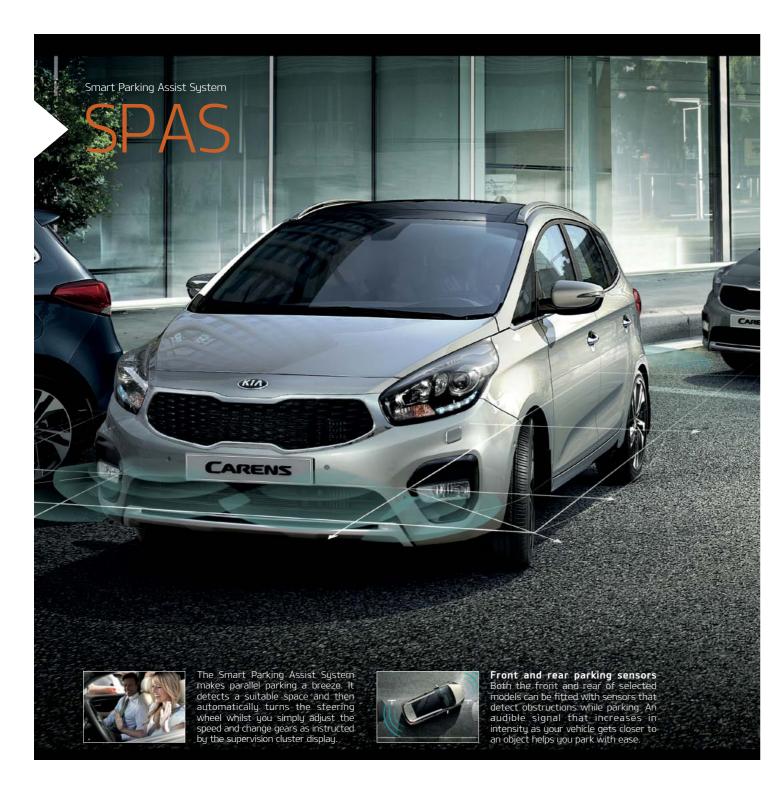

## Smart technology for a relaxed drive

An incredible range of intelligent solutions and intuitively laid-out controls offer help when parking, up-to-the-minute driving information and entertainment.

**Rear-view camera** A 4.3-inch or 7-inch rear view camera display, depending on trim level, ensures safe and convenient parking even in tight spaces.