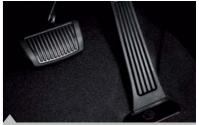

#### Organ-type accelerator pedal

The organ-type accelerator pedal moves along the same natural plane as your foot for more comfortable operation, especially on extended journeys.