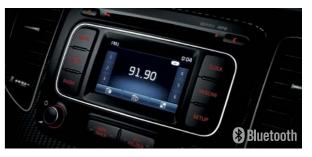

**Radio + CDP + MP3 + RDS** The advanced audio system lets you listen to your CDs, or your iPod or MP3 player, via the AUX/USB outlets. There is also an optional audio system with a 4.3" TFT LCD touch screen.