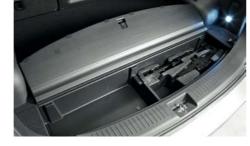

underfloor compartment at the rear of the MPV is the perfect place to organise smaller belongings (available in 5-seater only).

Cargo cover compartment When the cargo cover is not in use, it can be conveniently stored in this compartment.