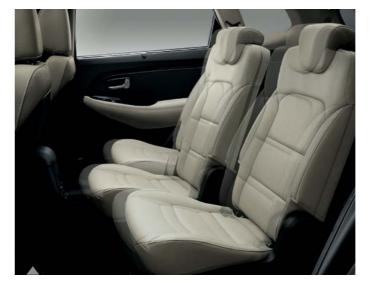

## It all adds up to a rewarding journey Whether you opt for the 5- or 7-seater Carens, this MPV boasts plenty of interior layout options for maximum seating flexibility and ample cargo space. For your comfort and convenience, the outer 2nd-row seats feature a walk-in device. They come with a lever that moves the seat 7-seater forward for easy access to the 3rd row.

## Everything for a 5-star journey Whether you opt for the 5- or 7-seater Carens, this MPV boasts plenty of interior layout options for maximum seating flexibility and 5-seater ample cargo space including three individual split-folding 2nd-row seats.

**Sliding 2nd row** Each of the three individual 2nd-row seats can slide forwards and backwards for enhanced passenger comfort and versatile loading options. The outer seats can also be optionally heated.