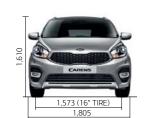

## SPECIFICATIONS (mm)

205/55R

| Overall length      | 4,525 | Overhang (rear)                                | 835              |
|---------------------|-------|------------------------------------------------|------------------|
| Overall width       | 1,805 | Legroom (front/2nd row/3rd row)                | 1,075/940/707    |
| Overall height      | 1,610 | Headroom (front/2nd row/3rd row)               | 1,035/1,002/867  |
| Wheelbase           | 2,750 | Shoulder room<br>(front/2nd row/3rd row) 1,438 |                  |
| Wheel tread (front) | 1,573 |                                                | .438/1,440/1,313 |
| Wheel tread (rear)  | 1,586 | Min. ground clearance (subframe)               | 151              |
| Overhang (front)    | 940   | Fuel tank capacity (litres)                    | 58               |

## **DIMENSIONS** (mm)