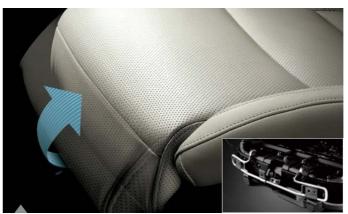

Electric seat cushion extension Designed to offer long-legged drivers more comfort, the seat cushion can be extended.