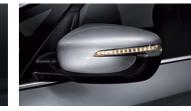

## Blind Spot Detection (BSD)

State-of-the-art sensors monitor your side and rear to keep you aware of vehicles entering into your blind spots. You'll receive visual alerts on the new Kia Carens outside mirrors and, if necessary, you'll hear an audio alert.

to keep the cabin cool.

provide protection from sun glare and help urban Comfort mode, Normal mode, and considerations with aesthetic appeal. Sports mode for motorway driving.

2nd-row blinds The manually retractable Flex Steer Match the steering perform- Fog lamps Integrated into the front Wing mirror The electric folding two-tone sunshades for the 2nd-row windows ance to your driving style: choose between bumper, the fog lamps combine safety wing mirrors feature LED indicators as well as puddle lamps for added safety and convenience.