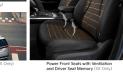

| MODEL                                     |               | Kia Carnival                                                                    |                                                                                                                  |  |
|-------------------------------------------|---------------|---------------------------------------------------------------------------------|------------------------------------------------------------------------------------------------------------------|--|
| VARIANT                                   |               | 2.2 EX 7-Seater AT                                                              | 2.2 SX 7-Seater AT                                                                                               |  |
| VARIANT                                   | Material      | Leatherette                                                                     | Leather                                                                                                          |  |
| Seats                                     | Front         | Driver: 8-way Power + 2-way Lumbar Support                                      | Driver: 8-way Power + 4-way Lumbar Support<br>with memory and cooling;<br>Passenger: 8-Way Power with cooling    |  |
|                                           | Second Row    | Captain Seats: Reclining, Manual Long and<br>Lateral Sliding; Armrest           | Relaxation Seats: Power Reclining, Cushion<br>and Leg Rest; Manual Long and Lateral Sliding;<br>Armrest; Cooling |  |
|                                           | Third Row     | Reclining, Folding, 60:40 Split Sinking                                         |                                                                                                                  |  |
| Head Restraints                           | Front         | Up, Down                                                                        |                                                                                                                  |  |
|                                           | Second Row    | Up, Down                                                                        | Up, Down with Winglet                                                                                            |  |
|                                           | Third Row     | Up, [                                                                           |                                                                                                                  |  |
| Front Center Armrest                      |               | With Storage Box                                                                |                                                                                                                  |  |
| Rear Seat Back Pockets                    |               | Driver and Passenger                                                            |                                                                                                                  |  |
| Seating Capacity                          |               | Seven (7)                                                                       |                                                                                                                  |  |
| Airconditioning                           |               | Front and Rear: 3-Zone Automatic                                                |                                                                                                                  |  |
| Luggage Cabinet                           |               | Stand                                                                           |                                                                                                                  |  |
| Luggage Capinet  Luggage Compartment Lamp |               | Standard                                                                        | LED                                                                                                              |  |
|                                           | Minimum       | Sianuaru 62                                                                     |                                                                                                                  |  |
| Luggage Capacty (VDA, L)                  | Maximum       | 2.7                                                                             |                                                                                                                  |  |
| INFOTAINMENT                              | IVIAXIIIIUIII | Σ,γ                                                                             | 65                                                                                                               |  |
| Audio System                              |               | 8" Touchscreen, AM/FM F                                                         | Radio, MP3 w/ USB Ports                                                                                          |  |
| Connectivity                              |               | Bluetooth Handsfree with Voice Control, Wireless Apple Carplay and Android Auto |                                                                                                                  |  |
| Speakers                                  |               |                                                                                 | 4 + 2 Tweeters                                                                                                   |  |
| Mobile Phone Wireless Charging            |               | -                                                                               | Standard                                                                                                         |  |
| DRIVER ASSISTANCE                         | . 55          |                                                                                 |                                                                                                                  |  |
| Cruise Control                            |               | Standard                                                                        | Standard                                                                                                         |  |
| Blind Spot Detection (BSD)                |               | Standard                                                                        | with Collision Avoidance Assist                                                                                  |  |
| Lane Keeping Assist                       |               | -                                                                               | Standard                                                                                                         |  |
| Forward Collision Avoidance Assist        |               | -                                                                               | Standard                                                                                                         |  |
| Rear Cross Traffic Alert                  |               | -                                                                               | Standard                                                                                                         |  |
| Camera Display                            |               | with Dynamic Guidelines                                                         |                                                                                                                  |  |
| Parking Distance Warning                  |               | Front and Rear Sensors                                                          |                                                                                                                  |  |
| SAFETY & SECURITY                         |               |                                                                                 |                                                                                                                  |  |
| Airbags                                   |               | Front, Driver Knee, Side and Curtain                                            |                                                                                                                  |  |
| Anti-lock Brake System                    |               | Standard                                                                        |                                                                                                                  |  |
| Electronic Stability Control (ESC)        |               | Standard                                                                        |                                                                                                                  |  |
| Multi Collision Brake System (MCV)        |               | Standard                                                                        |                                                                                                                  |  |
| Hill-start Assist Control (HAC)           |               | Standard                                                                        |                                                                                                                  |  |
| Trailer Stability Assist (TSA)            |               | Standard                                                                        |                                                                                                                  |  |
| Anti-theft system                         |               | Standard                                                                        |                                                                                                                  |  |
| Seatbelt                                  | Front         | 3pt. ELR with Pretensioner x 2                                                  |                                                                                                                  |  |
|                                           | Second Row    | 3pt. ELR x 2                                                                    |                                                                                                                  |  |
|                                           | Third Row     | 3pt. ELR x 2                                                                    |                                                                                                                  |  |
| Isofix Child Anchor                       |               | 2nd and 3rd                                                                     |                                                                                                                  |  |
| Child Lock                                |               | Standard                                                                        |                                                                                                                  |  |