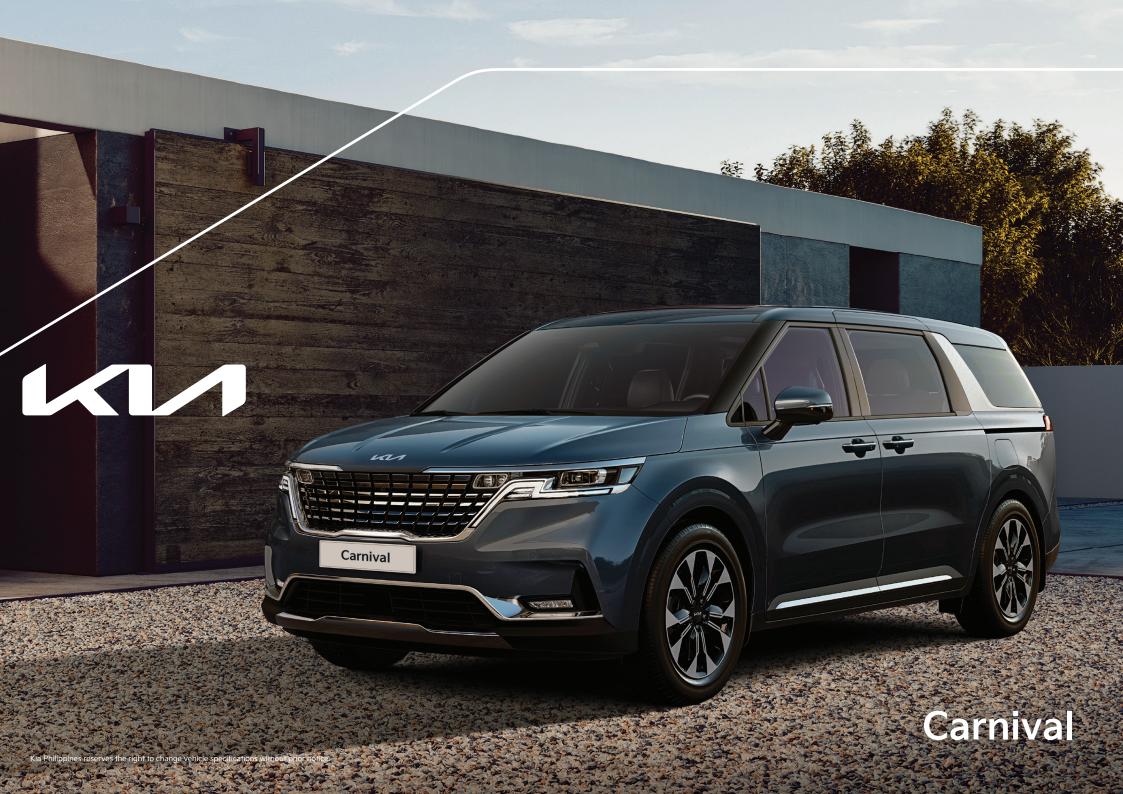

| MODEL<br>VARIANT                                                           |                        | Kia Ca<br>2.2 EX 7-Seater AT                                                                                                                                        | Kia Carnival 2.2 EX 7-Seater AT 2.2 SX 7-Seater AT                                                                  |  |  |
|----------------------------------------------------------------------------|------------------------|---------------------------------------------------------------------------------------------------------------------------------------------------------------------|---------------------------------------------------------------------------------------------------------------------|--|--|
| DIMENSIO