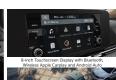

| MODEL                                     |               | Kia Carnival                                                                    |                                                                                                                  |  |
|-------------------------------------------|---------------|---------------------------------------------------------------------------------|------------------------------------------------------------------------------------------------------------------|--|
| VARIANT                                   |               | 2.2 EX 7-Seater AT                                                              | 2.2 SX 7-Seater AT                                                                                               |  |
| VARIANT                                   | Material      | Leatherette                                                                     | Leather                                                                                                          |  |
| Seats                                     | Front         | Driver: 8-way Power + 2-way Lumbar Support                                      | Driver: 8-way Power + 4-way Lumbar Support<br>with memory and cooling;<br>Passenger: 8-Way Power with cooling    |  |
|                                           | Second Row    | Captain Seats: Reclining, Manual Long and<br>Lateral Sliding; Armrest           | Relaxation Seats: Power Reclining, Cushion<br>and Leg Rest; Manual Long and Lateral Sliding;<br>Armrest; Cooling |  |
|                                           | Third Row     | Reclining, Folding, 60:40 Split Sinking                                         |                                                                                                                  |  |
| Head Restraints                           | Front         | Up, Down                                                                        |                                                                                                                  |  |
|                                           | Second Row    | Up, Down                                                                        | Up, Down with Winglet                                                                                            |  |
|                                           | Third Row     | Up, [                                                                           |                                                                                                                  |  |
| Front Center Armrest                      |               | With Storage Box                                                                |                                                                                                                  |  |
| Rear Seat Back Pockets                    |               | Driver and Passenger                                                            |                                                                                                                  |  |
| Seating Capacity                          |               | Seven (7)                                                                       |                                                                                                                  |  |
| Airconditioning                           |               | Front and Rear: 3-Zone Automatic                                                |                                                                                                                  |  |
| Luggage Cabinet                           |               | Stand                                                                           |                                                                                                                  |  |
| Luggage Capinet  Luggage Compartment Lamp |               | Standard                                                                        | LED                                                                                                              |  |
|                                           | Minimum       | Sianuaru 62                                                                     |                                                                                                                  |  |
| Luggage Capacty (VDA, L)                  | Maximum       | 2.7                                                                             |                                                                                                                  |  |
| INFOTAINMENT                              | IVIAXIIIIUIII | Σ,γ                                                                             | 65                                                                                                               |  |
| Audio System                              |               | 8" Touchscreen, AM/FM F                                                         | Radio, MP3 w/ USB Ports                                                                                          |  |
| Connectivity                              |               | Bluetooth Handsfree with Voice Control, Wireless Apple Carplay and Android Auto |                                                                                                                  |  |
| Speakers                                  |               |                                                                                 | 4 + 2 Tweeters                                                                                                   |  |
| Mobile Phone Wireless Charging            |               | -                                                                               | Standard                                                                                                         |  |
| DRIVER ASSISTANCE                         | . 55          |                                                                                 |                                                                                                                  |  |
| Cruise Control                            |               | Standard                                                                        | Standard                                                                                                         |  |
| Blind Spot Detection (BSD)                |               | Standard                                                                        | with Collision Avoidance Assist                                                                                  |  |
| Lane Keeping Assist                       |               | -                                                                               | Standard                                                                                                         |  |
| Forward Collision Avoidance Assist        |               | -                                                                               | Standard                                                                                                         |  |
| Rear Cross Traffic Alert                  |               | -                                                                               | Standard                                                                                                         |  |
| Camera Display                            |               | with Dynamic Guidelines                                                         |                                                                                                                  |  |
| Parking Distance Warning                  |               | Front and Rear Sensors                                                          |                                                                                                                  |  |
| SAFETY & SECURITY                         |               |                                                                                 |                                                                                                                  |  |
| Airbags                                   |               | Front, Driver Knee, Side and Curtain                                            |                                                                                                                  |  |
| Anti-lock Brake System                    |               | Standard                                                                        |                                                                                                                  |  |
| Electronic Stability Control (ESC)        |               | Standard                                                                        |                                                                                                                  |  |
| Multi Collision Brake System (MCV)        |               | Standard                                                                        |                                                                                                                  |  |
| Hill-start Assist Control (HAC)           |               | Standard                                                                        |                                                                                                                  |  |
| Trailer Stability Assist (TSA)            |               | Standard                                                                        |                                                                                                                  |  |
| Anti-theft system                         |               | Standard                                                                        |                                                                                                                  |  |
| Seatbelt                                  | Front         | 3pt. ELR with Pretensioner x 2                                                  |                                                                                                                  |  |
|                                           | Second Row    | 3pt. ELR x 2                                                                    |                                                                                                                  |  |
|                                           | Third Row     | 3pt. ELR x 2                                                                    |                                                                                                                  |  |
| Isofix Child Anchor                       |               | 2nd and 3rd                                                                     |                                                                                                                  |  |
| Child Lock                                |               | Standard                                                                        |                                                                                                                  |  |