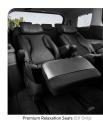

| MODEL                                     |               | Kia Carnival                                                                    |                                                                                                                  |  |
|-------------------------------------------|---------------|---------------------------------------------------------------------------------|------------------------------------------------------------------------------------------------------------------|--|
| VARIANT                                   |               | 2.2 EX 7-Seater AT                                                              | 2.2 SX 7-Seater AT                                                                                               |  |
| VARIANT                                   | Material      | Leatherette                                                                     | Leather                                                                                                          |  |
| Seats                                     | Front         | Driver: 8-way Power + 2-way Lumbar Support                                      | Driver: 8-way Power + 4-way Lumbar Support<br>with memory and cooling;<br>Passenger: 8-Way Power with cooling    |  |
|                                           | Second Row    | Captain Seats: Reclining, Manual Long and<br>Lateral Sliding; Armrest           | Relaxation Seats: Power Reclining, Cushion<br>and Leg Rest; Manual Long and Lateral Sliding;<br>Armrest; Cooling |  |
|                                           | Third Row     | Reclining, Folding, 60:40 Split Sinking                                         |                                                                                                                  |  |
| Head Restraints                           | Front         | Up, Down                                                                        |                                                                                                                  |  |
|                                           | Second Row    | Up, Down                                                                        | Up, Down with Winglet                                                                                            |  |
|                                           | Third Row     | Up, [                                                                           |                                                                                                                  |  |
| Front Center Armrest                      |               | With Storage Box                                                                |                                                                                                                  |  |
| Rear Seat Back Pockets                    |               | Driver and Passenger                                                            |                                                                                                                  |  |
| Seating Capacity                          |               | Seven (7)                                                                       |                                                                                                                  |  |
| Airconditioning                           |               | Front and Rear: 3-Zone Automatic                                                |                                                                                                                  |  |
| Luggage Cabinet                           |               | Stand                                                                           |                                                                                                                  |  |
| Luggage Capinet  Luggage Compartment Lamp |               | Standard                                                                        | LED                                                                                                              |  |
|                                           | Minimum       | Sianuaru 62                                                                     |                                                                                                                  |  |
| Luggage Capacty (VDA, L)                  | Maximum       | 2.7                                                                             |                                                                                                                  |  |
| INFOTAINMENT                              | IVIAXIIIIUIII | Σ,γ                                                                             | 65                                                                                                               |  |
| Audio System                              |               | 8" Touchscreen, AM/FM F                                                         | Radio, MP3 w/ USB Ports                                                                                          |  |
| Connectivity                              |               | Bluetooth Handsfree with Voice Control, Wireless Apple Carplay and Android Auto |                                                                                                                  |  |
| Speakers                                  |               |                                                                                 | 4 + 2 Tweeters                                                                                                   |  |
| Mobile Phone Wireless Charging            |               | -                                                                               | Standard                                                                                                         |  |
| DRIVER ASSISTANCE                         | . 55          |                                                                                 |                                                                                                                  |  |
| Cruise Control                            |               | Standard                                                                        | Standard                                                                                                         |  |
| Blind Spot Detection (BSD)                |               | Standard                                                                        | with Collision Avoidance Assist                                                                                  |  |
| Lane Keeping Assist                       |               | -                                                                               | Standard                                                                                                         |  |
| Forward Collision Avoidance Assist        |               | -                                                                               | Standard                                                                                                         |  |
| Rear Cross Traffic Alert                  |               | -                                                                               | Standard                                                                                                         |  |
| Camera Display                            |               | with Dynamic Guidelines                                                         |                                                                                                                  |  |
| Parking Distance Warning                  |               | Front and Rear Sensors                                                          |                                                                                                                  |  |
| SAFETY & SECURITY                         |               |                                                                                 |                                                                                                                  |  |
| Airbags                                   |               | Front, Driver Knee, Side and Curtain                                            |                                                                                                                  |  |
| Anti-lock Brake System                    |               | Standard                                                                        |                                                                                                                  |  |
| Electronic Stability Control (ESC)        |               | Standard                                                                        |                                                                                                                  |  |
| Multi Collision Brake System (MCV)        |               | Standard                                                                        |                                                                                                                  |  |
| Hill-start Assist Control (HAC)           |               | Standard                                                                        |                                                                                                                  |  |
| Trailer Stability Assist (TSA)            |               | Standard                                                                        |                                                                                                                  |  |
| Anti-theft system                         |               | Standard                                                                        |                                                                                                                  |  |
| Seatbelt                                  | Front         | 3pt. ELR with Pretensioner x 2                                                  |                                                                                                                  |  |
|                                           | Second Row    | 3pt. ELR x 2                                                                    |                                                                                                                  |  |
|                                           | Third Row     | 3pt. ELR x 2                                                                    |                                                                                                                  |  |
| Isofix Child Anchor                       |               | 2nd and 3rd                                                                     |                                                                                                                  |  |
| Child Lock                                |               | Standard                                                                        |                                                                                                                  |  |