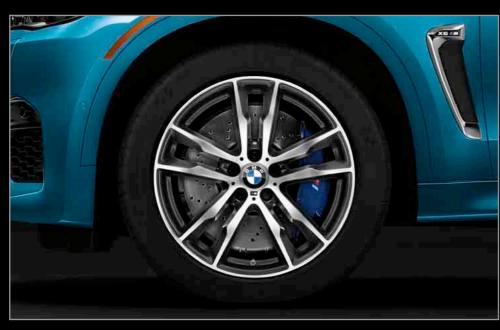

Leather: Leather on all seating surfaces; other components may be Leather or SensaTec.

**4WL** Carbon Fiber trim

**4L9** Aluminum Trace trim

**4CV** Fineline Oak trim

M Double Spoke light alloy wheels (Style 611M)

20 x 10 front, 20 x 11.5 rear; and 285/40 front, 325/35 rear performance non run-flat tires<sup>1,2,3</sup>

M Double Spoke light alloy wheels (Style 612M)

21 x 10 front, 21 x 11.5 rear; and 285/35 front, 325/30 rear performance non run-flat tires<sup>1,2,3</sup>