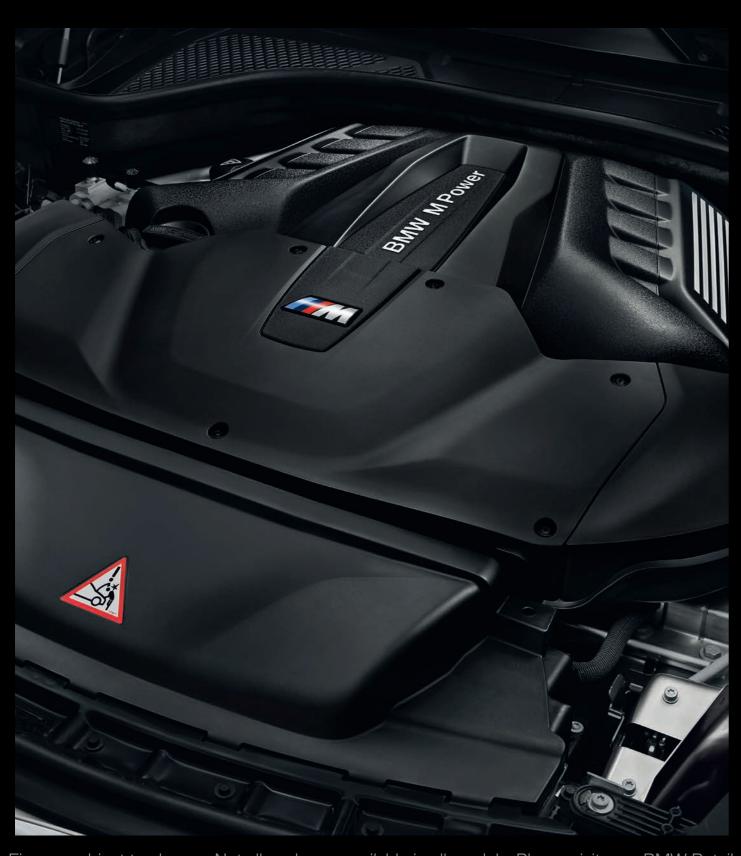

## TECHNICAL DATA

| ENGINE                        | 4.4-liter M TwinPower Turbo V-8            |
|-------------------------------|--------------------------------------------|
| OUTPUT @ RPM                  | 567 hp @ 6000–6500 / 553 lb-ft @ 2200–5000 |
| 0-60 MPH (sec) <sup>1</sup>   | 4.0                                        |
| CITY / HIGHWAY / COMBINED MPG | 14/19/16                                   |