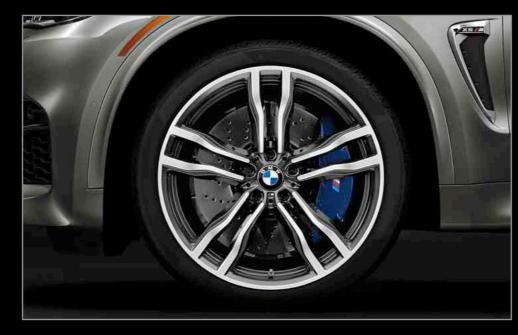

Leather: Leather on all seating surfaces; other components may be Leather or SensaTec.

**4WL** Carbon Fiber trim

**4L9** Aluminum Trace trim

**4CV** Fineline Oak trim

M Double Spoke light alloy wheels (Style 611M)

20 x 10 front, 20 x 11.5 rear; and 285/40 front, 325/35 rear performance non run-flat tires<sup>1,2,3</sup>

M Double Spoke light alloy wheels (Style 612M)

21 x 10 front, 21 x 11.5 rear; and 285/35 front, 325/30 rear performance non run-flat tires<sup>1,2,3</sup>