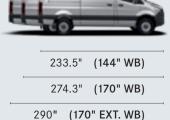

500 & 3500XD series.

Make your own roads.

Whether you're on the job or off the main road, you can run up against situations you can't control, like bad weather or rough terrain. You can try and avoid them, or meet them head-on with the on-demand 4-wheel drive option. The Sprinter 4x4 features a higher wading depth, a low-range gear, and a standard V6 turbo diesel engine<sup>11</sup> that can power you through even the toughest conditions.

> The Sprinter 4x4 option is available in select Passenger, Crew, or Cargo Van configurations.

### PASSENGER



### CARGO

Max: 100.1

### **TWO ROOF HEIGHTS** STANDARD ROOF **HIGH ROOF**

Max: 95.5"



All measurements in inches. All width measurements include mirrors. A complete listing of models and specifications begins on page 40.

Max: 95.5"





**THREE LENGTHS** 

**TWO LENGTHS** 

233.5" (144" WB)

274.3" (170" WB)

**ONE LENGTH** 

233.5" (144" WB)





### Get your concept up and running.

You have a concept in mind – let a Mercedes-Benz Vans ExpertUpfitter build it for you. Our job is to help you find a van that is ready to fit your ultimate conversion needs. With the Best-in-Class cargo volume of the Sprinter, and the impressive 7,484 lbs. of payload of the Sprinter 4500 Cab Chassis/Cutaway, each Mercedes-Benz Van is a blank canvas on which you can create a design to meet your specific needs. Whether you are in need of a simple work van interior, a mobile veterinarian clinic, or the ultimate RV, Mercedes-Benz Vans is making you mobile and taking your business to new places.

Qualified Upfitters adhere to the Upfitting Guid