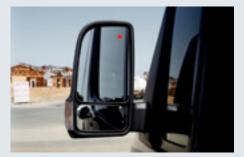

provide you with visual and audible warnings if your van leaves its lane unintentionally. A camera in the windshield monitors the road ahead and helps detect when you may have

**TRAFFIC SIGN ASSIST<sup>30</sup>** uses a camera to give drivers additional help with identifying speed restriction signs, No Passing zones, and No Entry signs.