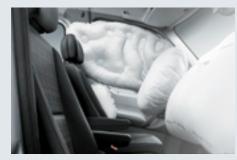

DRIVER AND PASSENGER AIRBAGS<sup>9</sup> The driver and passenger front, thorax, and window airbags<sup>9</sup> help protect you and your passengers in the event of a collision. Sprinter airbags shown are from Model Year 2014.