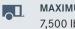

### **TWO ROOF HEIGHTS**

STANDARD ROOF Max: 95.5"

Max: 109.1

**HIGH ROOF** Max: 95.5"

### **THREE LENGTHS**

233.5" (144" WB) 274.3" (170" WB) 290" (170" EXT. WB)

### **SPRINTER CARGO QUICK FACTS**

MAXIMUM PAYLOAD: 6,790 lbs.

MAXIMUM CARGO VOLUME: 532.6 cu. ft.

MAXIMUM TOWING CAPACITY:<sup>26</sup> 7,500 lbs.

MAXIMUM CARGO FLOOR LENGTH: 189.4"

MAXIMUM CARGO FLOOR WIDTH: 70.4"