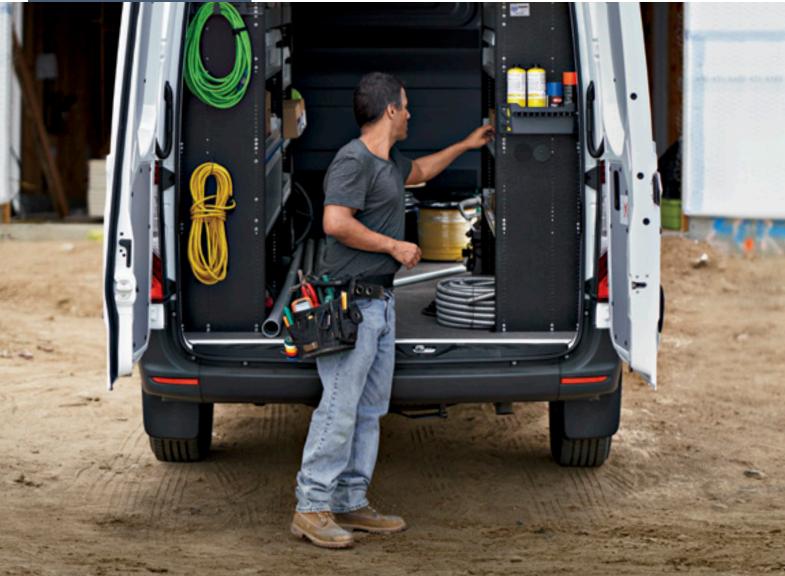

### **SPRINTER CARGO**

Sprinter Cargo Vans are available in 1500, 2500, 3500, 3500XD, and 4500 series.

## Maximum effort.

Whatever your work demands are, the Sprinter Cargo Van gives you the flexibility to create a configuration to meet your exact needs. The 1500 is a lighter-duty model that delivers big-time productivity. For serious hauling capability, the 4500 model will handle your heaviest jobs. There's also a 2500, a 3500, and a 3500XD model. Whichever you choose, the service intervals of up to 20,000 miles<sup>12</sup> for diesel and up to 15,000 miles<sup>12</sup> for gasoline will keep your productivity high and your cost of ownership low.

Available on the Single tire models, this wheel arch covering's square shape and flat top provide extra storage opportunities, as well as protection for the wheel arch.

Max: 97.9"

The rear doors feature hinges with self-locking mechanisms.

LED strip lighting improves cargoloading vision.

Pallet bracing and tie-downs help when hauling cargo with unusual sizes and shapes<sup>25</sup>

532.6 cu. ft.

22