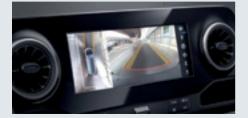

**ACTIVE DISTANCE ASSIST DISTRONIC®5** This intelligent cruise control system senses traffic conditions and actively controls your speed to keep you at a safe distance.

360° CAMERA<sup>6</sup> When the Reverse gear is selected, this visual parking aid uses four digital cameras to generate various views of the vehicle's surroundings and show them in real time on the multimedia display.