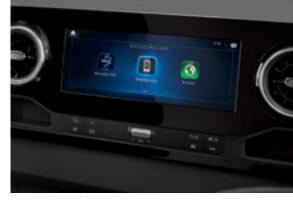

## More than a van – a mobile workspace.

Spend just a moment with its state-of-the-art infotainment system, and you'll know that the Sprinter was built for you. All the options and controls are placed in "functional islands" and logically incorporated into the overall design of the Sprinter's cabin, making every action smooth, intuitive, and economical. The results are fewer driver distractions, and increased efficiency and productivity.

### **THE SPRINTER INFOTAINMENT SYSTEM FEATURES:**

SMARTPHONE INTEGRATION FOR APPLE CARPLAY<sup>®</sup> AND ANDROID<sup>™</sup> AUTO<sup>24</sup> as well as Bluetooth<sup>®</sup> capability are available in the Sprinter.

MERCEDES-BENZ EMERGENCY CALL SYSTEM<sup>15</sup> sends out an automatic emergency call for faster arrival of rescue services.

THE INNOVATIVE MBUX (MERCEDES-BENZ USER EXPERIENCE) MULTIMEDIA SYSTEM delivers content from navigation to entertainment, and includes optional LINGUATRONIC "Hey Mercedes" voice control and what3words, the geocoded map system.<sup>16</sup>

**CHARGING OPTIONS** are strategically located on the dashboard and include USB-C ports, 12V chargers, and optional wireless charging.

LIVE TRAFFIC INFORMATION<sup>16</sup> provides traffic data in real time for more efficient traveling to and from work.

WIRELESS INTERNET ACCESS<sup>21</sup> provides a highly stable connection that allows for the use of mobile devices in the vehicle.

7" AND 10.25" TOUCHSCREENS Display screens that are activated via touch, voice control, or touch buttons on the steering wheel are available on the Sprinter.