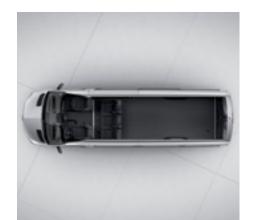

## Maximum effort.

Whatever your work demands are, the Sprinter Cargo Van gives you the flexibility to create a configuration to meet your exact needs. The 1500 is a lighter-duty model that delivers big-time productivity. For serious hauling capability, the 4500 model will handle your heaviest jobs. There's also a 2500, a 3500, and a 3500XD model. Whichever you choose, the service intervals of up to 20,000 miles<sup>12</sup> for diesel and up to 15,000 miles<sup>12</sup> for gasoline will keep your productivity high and your cost of ownership low.

LED strip lighting improves cargoloading vision.

Pallet bracing and tie-downs help when hauling cargo with unusual sizes and shapes<sup>25</sup>

532.6 cu. ft.

22

### **SPRINTER CARGO QUICK FACTS**

MAXIMUM PAYLOAD: 6,790 lbs.

MAXIMUM CARGO VOLUME: 532.6 cu. ft.

MAXIMUM TOWING CAPACITY:<sup>26</sup> 7,500 lbs.

MAXIMUM CARGO FLOOR LENGTH: 189.4"

MAXIMUM CARGO FLOOR WIDTH: 70.4"