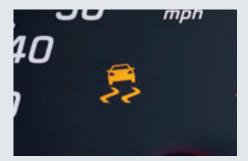

LOAD-ADAPTIVE ELECTRONIC STABILITY **PROGRAM (ESP®)**<sup>8</sup> This dynamic handling system actively intervenes to help keep the van firmly under control and safe by automatically braking individual wheels, and reducing engine power to help stabilize the vehicle if wheelspin, understeer, or oversteer is detected.