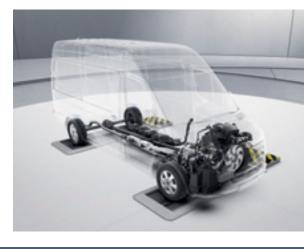

### **SPRINTER CAB** CHASSIS/CUTAWAY

Sprinter Cab Chassis/Cutaway Vans are available in 3500XD & 4500 series.

10.0

# Ready for your future.

A successful future starts with a strong foundation. That's exactly what the Sprinter Cab Chassis/ Cutaway gives you. From a box truck to a technologically advanced RV, its flat, unobstructed frame rails let you design virtually anything you'd like. Motivation for your plans comes from the powerful and efficient V6 turbo diesel engine<sup>11</sup> with a 7G-TRONIC Plus 7-speed automatic transmission.

Choose between the standard 3500XD model (GVWR of 11,030 lbs.) or the optional 4500 model (GVWR of 12,125 lbs.) and build the Sprinter Cab Chassis/ Cutaway that works best for you.

The Sprinter's flat, unobstructed frame rails are the perfect place to bring your vision of the ideal business vehicle to life.