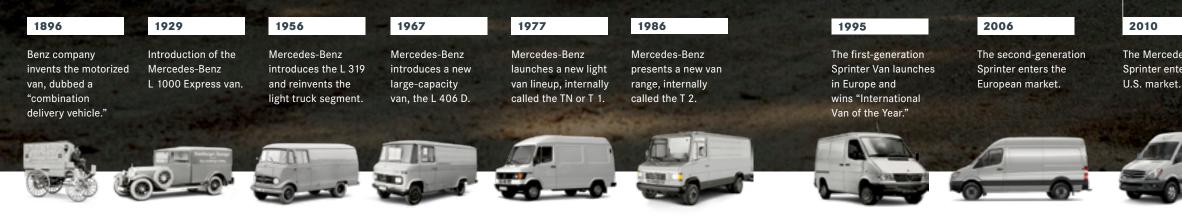

### **OVER 120 YEARS OF VAN INNOVATION**

**MERCEDES-BENZ VANS COME TO THE U.S.** 

The Mercedes-Benz Sprinter enters the

### 2015

The mid-size Mercedes-Benz Metris enters the U.S. market.

### 2018

The Sprinter brings an entirely new concept to the large van segment.

**FOR YOU** 