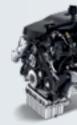

### 2.0L 4-CYLINDER DIESEL (I4)11

**CONFIGURATION: DOHC INDUCTION SYSTEM:** Common-Rail-Direct-Injection (CDI) BORE/STROKE: 83.0 mm/99.0 mm HORSEPOWER @ RPM: 161 hp @ 3,800 rpm TORQUE: Ib-ft @ RPM: 266 lb-ft @ 1,400-2,400 rpm TRANSMISSION: Automatic Transmission, 7G-TRONIC Plus

### **4-CYLINDER DIESEL ENGINE (I4)11**

One of the most popular engine models in Sprinter history, the 4-cylinder diesel balances low fuel consumption, low emissions, and low noise and vibration levels with high torque and high elasticity at low speeds