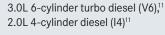

### **TWO ROOF HEIGHTS**

STANDARD ROOF Max: 95.5"

Max: 109.1

**HIGH ROOF** Max: 95.5"

### TRANSMISSIONS:

9G-TRONIC 9-speed Automatic Transmission, 7G-TRONIC Plus 7-speed Automatic Transmission

MAXIMUM INTERIOR **STANDING HEIGHT:** 79.1"

\*Gasoline engine not available on all models.

All measurements in inches. All width measurements include mirrors. See page 40 for a complete listing of models and specifications.