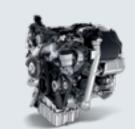

### 3.0L 6-CYLINDER TURBO DIESEL (V6)11

**CONFIGURATION: DOHC INDUCTION SYSTEM:** Common-Rail-Direct-Injection (CDI) BORE/STROKE: 83.0 mm/92.0 mm HORSEPOWER @ RPM: 188 hp @ 3,800 rpm TORQUE: Ib-ft @ RPM: 325 lb-ft @ 1,400-2,400 rpm TRANSMISSION: Automatic Transmission, 7G-TRONIC Plus

### 6-CYLINDER DIESEL ENGINE (V6)<sup>11</sup> With turbocharged power, 325 lb-ft of torque, and diesel fuel economy, the Sprinter's impressive 6-cylinder engine delivers power and durability in one