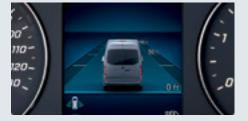

**ACTIVE DISTANCE ASSIST DISTRONIC®5** This intelligent cruise control system senses traffic conditions and actively controls your speed to keep you at a safe distance.

360° CAMERA<sup>6</sup> When the Reverse gear is selected, this visual parking aid uses four digital cameras to generate various views of the vehicle's surroundings and show them in real time on the multimedia display.