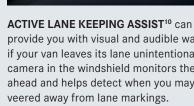

CROSSWIND ASSIST<sup>7</sup> helps stabilize your van and boosts safety in strong, gusting crosswinds. This standard feature helps ensure that your vehicle remains in its lane at highway speeds.

With **RESCUE ASSIST**,<sup>™</sup> first responders to an accident can scan a QR code in a Mercedes-Benz Van to quickly see where batteries, airbags, and other structural elements are located in order to safely perform the rescue.