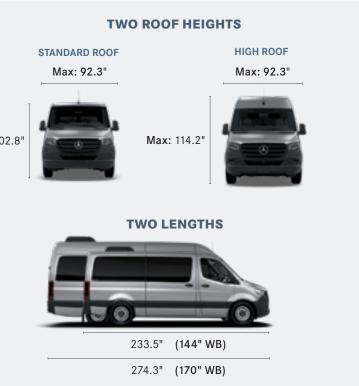

### **SPRINTER PASSENGER**

Sprinter Passenger Vans are available in 1500 & 2500 series.

## Seats 15. Stands alone.

Looking to carry more passengers? The Sprinter accomplishes that in a big way with seating for up to 15 people.\* USB-C ports can keep them connected, and the spacious rear storage area provides ample room for luggage. All the while, you'll know that they're protected by a level of safety only Mercedes-Benz can deliver.

The Sprinter Passenger Van offers seating for up to 15 adults.\*

An impressive interior standing height of up to 6'3" provides greater passenger comfort with plenty of room to move.

Roof air conditioning comes in two output levels, including a high-performance air conditioner.

The ergonomic rear seats have individual headrests and an available reclining option.

The maximum 69.8" floor width and generous legroom mean there's plenty of room to sit and stretch out.

### **TWO INTERIOR CONFIGURATIONS**

12-PASSENGER (144" WB)

15-PASSENGER (170" WB)\*