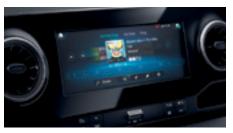

## More than a van – a mobile workspace.

Spend just a moment with its state-of-the-art infotainment system, and you'll know that the Sprinter was built for you. All the options and controls are placed in "functional islands" and logically incorporated into the overall design of the Sprinter's cabin, making every action smooth, intuitive, and economical. The results are fewer driver distractions, and increased efficiency and productivity.

### **THE SPRINTER INFOTAINMENT SYSTEM FEATURES:**

SMARTPHONE INTEGRATION FOR APPLE CARPLAY<sup>®</sup> AND ANDROID<sup>™</sup> AUTO<sup>24</sup> as well as Bluetooth<sup>®</sup> capability are available in the Sprinter.

MERCEDES-BENZ EMERGENCY CALL SYSTEM<sup>15</sup> sends out an automatic emergency call for faster arrival of rescue services.

THE INNOVATIVE MBUX (MERCEDES-BENZ USER EXPERIENCE) MULTIMEDIA SYSTEM delivers content from navigation to entertainment, and includes optional LINGUATRONIC "Hey Mercedes" voice control and what3words, the geocoded map system.<sup>16</sup>

WIRELESS INTERNET ACCESS<sup>21</sup> provides a highly stable connection that allows for the use of mobile devices in the vehicle.

7" AND 10.25" TOUCHSCREENS Display screens that are activated via touch, voice control, or touch buttons on the steering wheel are available on the Sprinter.