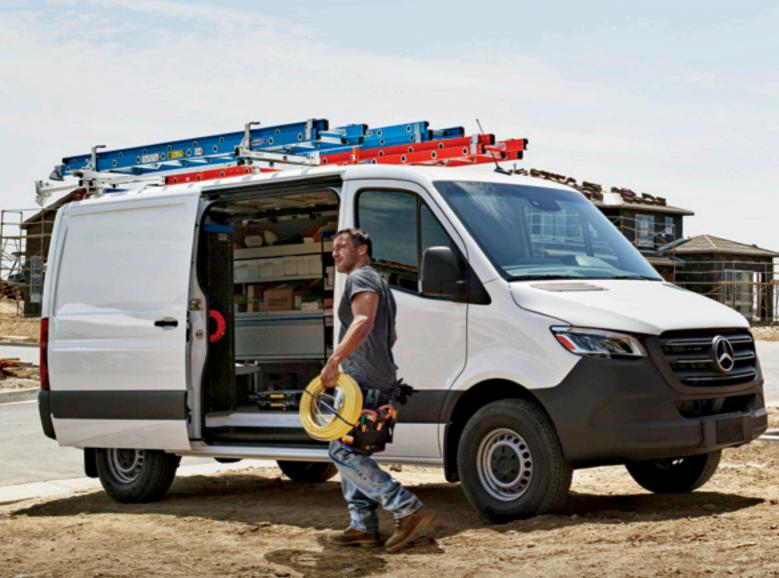

## Maximum effort.

Whatever your work demands are, the Sprinter Cargo Van gives you the flexibility to create a configuration to meet your exact needs. The 1500 is a lighter-duty model that delivers big-time productivity. For serious hauling capability, the 4500 model will handle your heaviest jobs. There's also a 2500, a 3500, and a 3500XD model. Whichever you choose, the service intervals of up to 20,000 miles<sup>12</sup> for diesel and up to 15,000 miles<sup>12</sup> for gasoline will keep your productivity high and your cost of ownership low.

### Get your concept up and running.

You have a concept in mind – let a Mercedes-Benz Vans ExpertUpfitter build it for you. Our job is to help you find a van that is ready to fit your ultimate conversion needs. With the Best-in-Class cargo volume of the Sprinter, and the impressive 7,484 lbs. of payload of the Sprinter 4500 Cab Chassis/Cutaway, each Mercedes-Benz Van is a blank canvas on which you can create a design to meet your specific needs. Whether you are in need of a simple work van interior, a mobile veterinarian clinic, or the ultimate RV, Mercedes-Benz Vans is making you mobile and taking your business to new places.