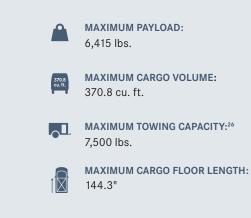

### **SPRINTER PASSENGER QUICK FACTS**

MAXIMUM PAYLOAD: 3,583 lbs.

MAXIMUM CARGO VOLUME: 111.2 cu. ft.

MAXIMUM TOWING CAPACITY:26 5,000 lbs.

TRANSMISSIONS:

9G-TRONIC 9-speed Automatic Transmission, 7G-TRONIC Plus 7-speed Automatic Transmission

### ENGINES:

2.0L 4-cylinder turbo gasoline, 3.0L 6-cylinder turbo diesel (V6),<sup>11</sup> 2.0L 4-cylinder diesel (I4)11

MAXIMUM INTERIOR STANDING HEIGHT: 75.5"

STANDARD FRONT + REAR A/C

**SEATING CAPACITY:** Up to 15\*