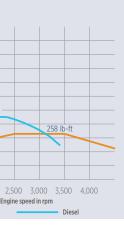

### 2.0L 4-CYLINDER TURBO GASOLINE\*

**CONFIGURATION: DOHC INDUCTION SYSTEM:** Bosch injection (200 bar) BORE/STROKE: 83.0 mm/92.0 mm HORSEPOWER @ RPM: 188 hp @ 5,000 rpm TORQUE: Ib-ft @ RPM: 258 lb-ft @ 2,500-3,500 rpm TRANSMISSION: Automatic Transmission, 9G-TRONIC

### TORQUE: IT'S WHAT'S INSIDE THAT COUNTS.

Horsepower numbers are fine, but torque is what your van needs to get up to speed. What's also important is the rpm at which the peak torque numbers come in. Notice how the Sprinter's peak torque comes in at 1,400 rpm-just above an idle. This means that you'll be at peak torque quickly-and moving from a standing stop efficiently.

### **GASOLINE ENGINE**

The Sprinter offers a turbocharged 4-cylinder gasoline engine with Direct Injection and 258 lb-ft of torque as standard equipment\*