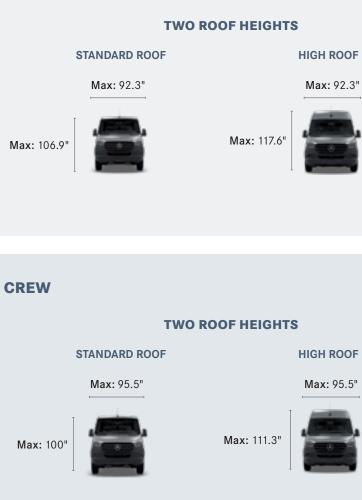

### **TWO ROOF HEIGHTS**

STANDARD ROOF Max: 95.5"

Max: 109.1"

**HIGH ROOF** Max: 95.5"

**TWO LENGTHS** 

274.3" (170" WB)

### **SPRINTER CREW QUICK FACTS**

|    | ENGINES:<br>2.0L 4-cylinder turbo gasoline,*<br>3.0L 6-cylinder turbo diesel (V6); <sup>11</sup><br>2.0L 4-cylinder diesel (I4) <sup>11</sup> |
|----|-----------------------------------------------------------------------------------------------------------------------------------------------|
| ₹  | MAXIMUM INTERIOR STANDING HEIGHT:<br>77"                                                                                                      |
| \$ | TRANSMISSIONS:<br>9G-TRONIC 9-speed Automatic Transmission,<br>7G-TRONIC Plus 7-speed Automatic Transmission                                  |
| Ĺ  | SEATING CAPACITY:<br>Up to five                                                                                                               |