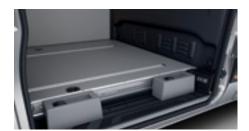

Available on the Single tire models, this wheel arch covering's square shape and flat top provide extra storage opportunities, as well as protection for the wheel arch.

Max: 97.9"

The rear doors feature hinges with self-locking mechanisms.

LED strip lighting improves cargoloading vision.

Pallet bracing and tie-downs help when hauling cargo with unusual sizes and shapes<sup>25</sup>

532.6 cu. ft.

22