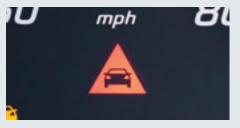

### **SAFETY FEATURES**

ACTIVE BRAKE ASSIST<sup>1</sup> This advanced system senses the likelihood of a collision with a vehicle ahead and sends both a visual and audible warning, and autonomous braking can be initiated.