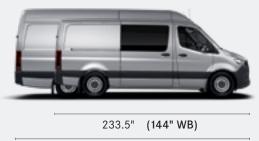

### **TWO INTERIOR CONFIGURATIONS**

12-PASSENGER (144" WB)

15-PASSENGER (170" WB)\*

**THREE LENGTHS** 

**TWO LENGTHS** 

233.5" (144" WB)

274.3" (170" WB)

**ONE LENGTH** 

233.5" (144" WB)