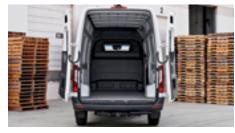

### **SPRINTER CARGO**

Sprinter Cargo Vans are available in 1500, 2500, 3500, 3500XD, and 4500 series.

## Maximum effort.

Whatever your work demands are, the Sprinter Cargo Van gives you the flexibility to create a configuration to meet your exact needs. The 1500 is a lighter-duty model that delivers big-time productivity. For serious hauling capability, the 4500 model will handle your heaviest jobs. There's also a 2500, a 3500, and a 3500XD model. Whichever you choose, the service intervals of up to 20,000 miles<sup>12</sup> for diesel and up to 15,000 miles<sup>12</sup> for gasoline will keep your productivity high and your cost of ownership low.

### **SPRINTER CARGO QUICK FACTS**

MAXIMUM PAYLOAD: 6,790 lbs.

MAXIMUM CARGO VOLUME: 532.6 cu. ft.

MAXIMUM TOWING CAPACITY:<sup>26</sup> 7,500 lbs.

MAXIMUM CARGO FLOOR LENGTH: 189.4"

MAXIMUM CARGO FLOOR WIDTH: 70.4"