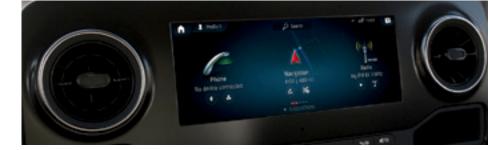

## More than a van – a mobile workspace.

Spend just a moment with its state-of-the-art infotainment system, and you'll know that the Sprinter was built for you. All the options and controls are placed in "functional islands" and logically incorporated into the overall design of the Sprinter's cabin, making every action smooth, intuitive, and economical. The results are fewer driver distractions, and increased efficiency and productivity.

### **THE SPRINTER INFOTAINMENT SYSTEM FEATURES:**

SMARTPHONE INTEGRATION FOR APPLE CARPLAY<sup>®</sup> AND ANDROID<sup>™</sup> AUTO<sup>24</sup> as well as Bluetooth<sup>®</sup> capability are available in the Sprinter.

MERCEDES-BENZ EMERGENCY CALL SYSTEM<sup>15</sup> sends out an automatic emergency call for faster arrival of rescue services.

THE INNOVATIVE MBUX (MERCEDES-BENZ USER EXPERIENCE) MULTIMEDIA SYSTEM delivers content from navigation to entertainment, and includes optional LINGUATRONIC "Hey Mercedes" voice control and what3words, the geocoded map system.<sup>16</sup>

WIRELESS INTERNET ACCESS<sup>21</sup> provides a highly stable connection that allows for the use of mobile devices in the vehicle.

7" AND 10.25" TOUCHSCREENS Display screens that are activated via touch, voice control, or touch buttons on the steering wheel are available on the Sprinter.