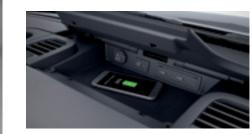

**CHARGING OPTIONS** are strategically located on the dashboard and include USB-C ports, 12V chargers, and optional wireless charging.

LIVE TRAFFIC INFORMATION<sup>16</sup> provides traffic data in real time for more efficient traveling to and from work.

WIRELESS INTERNET ACCESS<sup>21</sup> provides a highly stable connection that allows for the use of mobile devices in the vehicle.

7" AND 10.25" TOUCHSCREENS Display screens that are activated via touch, voice control, or touch buttons on the steering wheel are available on the Sprinter.