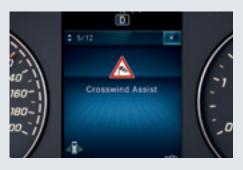

CROSSWIND ASSIST<sup>7</sup> helps stabilize your van and boosts safety in strong, gusting crosswinds. This standard feature helps ensure that your vehicle remains in its lane at highway speeds.

With **RESCUE ASSIST**,<sup>™</sup> first responders to an accident can scan a QR code in a Mercedes-Benz Van to quickly see where batteries, airbags, and other structural elements are located in order to safely perform the rescue.