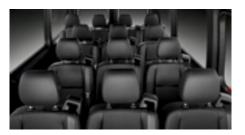

## Seats 15. Stands alone.

Looking to carry more passengers? The Sprinter accomplishes that in a big way with seating for up to 15 people.\* USB-C ports can keep them connected, and the spacious rear storage area provides ample room for luggage. All the while, you'll know that they're protected by a level of safety only Mercedes-Benz can deliver.

The Sprinter Passenger Van offers seating for up to 15 adults.\*

An impressive interior standing height of up to 6'3" provides greater passenger comfort with plenty of room to move.

Roof air conditioning comes in two output levels, including a high-performance air conditioner.

The ergonomic rear seats have individual headrests and an available reclining option.

The maximum 69.8" floor width and generous legroom mean there's plenty of room to sit and stretch out.