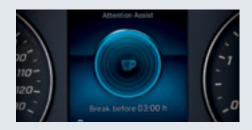

ATTENTION ASSIST®<sup>2</sup> helps prevent drowsy driving by monitoring your driving patterns and providing an early warning in case fatigue is detected.

BLIND SPOT ASSIST<sup>3</sup> has Rear Cross-Traffic Alert<sup>4</sup>, which employs automatic braking to avoid a collision with traffic crossing the vehicle's path (e.g., vehicles or pedestrians) when reversing.