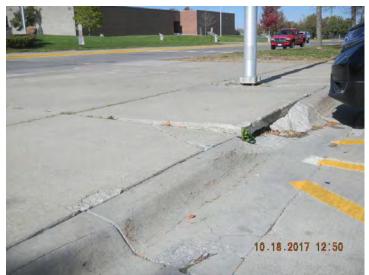

Motion by Dave Anderson, seconded by Mike Kennedy, that the contract for the Morton Elementary School Flooring Project be awarded to Baldwin Carpet in the amount of \$131,980.00 and that the Chief Financial Officer be authorized to execute any and all documents related to such project. Charlsi Kratina with BCDM Architects was available to address questions and concerns from the Board. Voting in favor of said motion was: Mrs. Jolley, Mr. Pate Mr. Anderson, Mrs. McGill Johnson, and Mr. Kennedy. Voting against were: None. Motion carried.