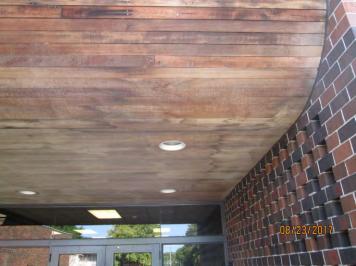

Motion by Dave Anderson, seconded by Mike Kennedy, that the contract for the Morton Elementary School Flooring Project be awarded to Baldwin Carpet in the amount of \$131,980.00 and that the Chief Financial Officer be authorized to execute any and all documents related to such project. Charlsi Kratina with BCDM Architects was available to address questions and concerns from the Board. Voting in favor of said motion was: Mrs. Jolley, Mr. Pate Mr. Anderson, Mrs. McGill Johnson, and Mr. Kennedy. Voting against were: None. Motion carried.