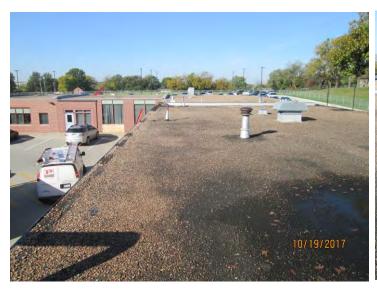

eeting. Shop drawing submittal and review are in progress.

#### **Change Order information:**

None





Project Manager:

Bid Award:





Location: Central Middle School Annex Project Manager: Steve Mainelli

Project Title: Re-roofing Phase I Bid Award: \$ 83,000

Architect / Engineer: BVH Change Orders:  $\mathbf{0}$   $\mathbf{0}$  (0.0%)

Contractor: McKinnis Roofing & Sheet Metal Amended Contract: \$83,000

#### Description of work:

This project is the first phase of roof replacement at the CMS Annex. Project will address active leaks and on-going maintenance issues at the roof area located above the boiler room.

#### Status of progress:

Contract was awarded at the January 8 board meeting. Shop drawing submittal and review are in progress.

#### **Change Order information:**









Location: North High School

Project Title: Re-roofing Phase V of V

Architect / Engineer: BVH

Contractor: BradCo

Project Manager: Steve Mainelli Bid Award: \$ 392,000

Change Orders:  $\mathbf{0}$   $\mathbf{\underline{\$}}$   $\mathbf{\underline{0}}$  (0.0%)

Amended Contract: \$392,000

#### Description of work:

This project is the fifth and final phase of planned roof replacement at this site. Areas involved include the auditorium, second floor mechanical space and portions of the main entry commons.

#### Status of progress:

Contract was awarded at the January 8 board meeting. Shop drawing submittal and review are in progress.

#### **Change Order information:**









Location: **South High School** 

Re-roofing Phase VIII of VIII Project Title:

Architect / Engineer: BVH