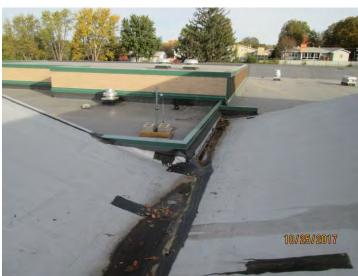

d to deletion of electrical devices, changes to roof and flooring manufacturers and addition of storage space all requested by BGCM along with costs related to existing sewer conditions and final grade adjustments.









\$ 262,590

Location: Norris Elementary

Project Title: Re-roofing Phase III of III

Architect / Engineer: BVH Change Orders: 0 \$ 0 (0.0%)

Contractor: McKinnis Roofing & Sheet Metal Amended Contract: \$ 262,590

#### Description of work:

This project is the third and final phase of roof replacement at this site. Previous phases were completed in 2014 and 2016.

#### Status of progress:

Contract was awarded at the January 8 board meeting. Shop drawing submittal and review are in progress.

#### **Change Order information:**

None





Project Manager:

Bid Award:





Location: Central Middle School Annex Project Manager: Steve Mainelli

Project Title: Re-roofing Phase I Bid Award: \$ 83,000

Architect / Engineer: BVH Change Orders:  $\mathbf{0}$   $\mathbf{0}$  (0.0%)

Contractor: McKinnis Roofing & Sheet Metal Amended Contract: \$83,000

#### Description of work:

This project is the first phase of roof replacement at the CMS Annex. Project will address active leaks and on-going maintenance issues at the roof area located above the boiler room.

#### Status of progress:

Contract was awarded at the January 8 board meeting. Shop drawing submittal and review are in progress.

#### **Change Order information:**









Location: North High School

Project Title: Re-roofing Phase V of V

Architect / Engineer: BVH

Contractor: BradCo

Project Manager: S