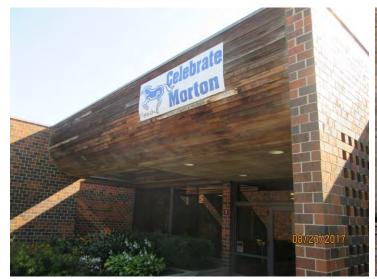

Motion by Dave Anderson, seconded by Mike Kennedy, that the contract for the Morton Elementary School Flooring Project be awarded to Baldwin Carpet in the amount of \$131,980.00 and that the Chief Financial Officer be authorized to execute any and all documents related to such project. Charlsi Kratina with BCDM Architects was available to address questions and concerns from the Board. Voting in favor of said motion was: Mrs. Jolley, Mr. Pate Mr. Anderson, Mrs. McGill Johnson, and Mr. Kennedy. Voting against were: None. Motion carried.