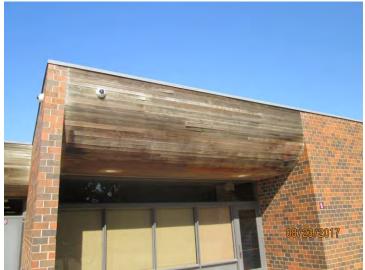

Motion by Dave Anderson, seconded by Mike Kennedy, that the contract for the Morton Elementary School Flooring Project be awarded to Baldwin Carpet in the amount of \$131,980.00 and that the Chief Financial Officer be authorized to execute any and all documents related to such project. Charlsi Kratina with BCDM Architects was available to address questions and concerns from the Board. Voting in favor of said motion was: Mrs. Jolley, Mr. Pate Mr. Anderson, Mrs. McGill Johnson, and Mr. Kennedy. Voting against were: None. Motion carried.