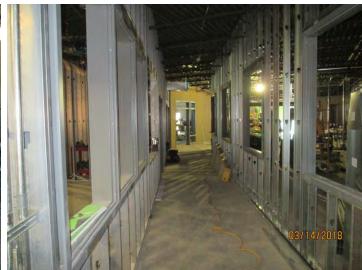

Motion by Dave Anderson, seconded by Mike Kennedy, that the contract for the Morton Elementary School Flooring Project be awarded to Baldwin Carpet in the amount of \$131,980.00 and that the Chief Financial Officer be authorized to execute any and all documents related to such project. Charlsi Kratina with BCDM Architects was available to address questions and concerns from the Board. Voting in favor of said motion was: Mrs. Jolley, Mr. Pate Mr. Anderson, Mrs. McGill Johnson, and Mr. Kennedy. Voting against were: None. Motion carried.