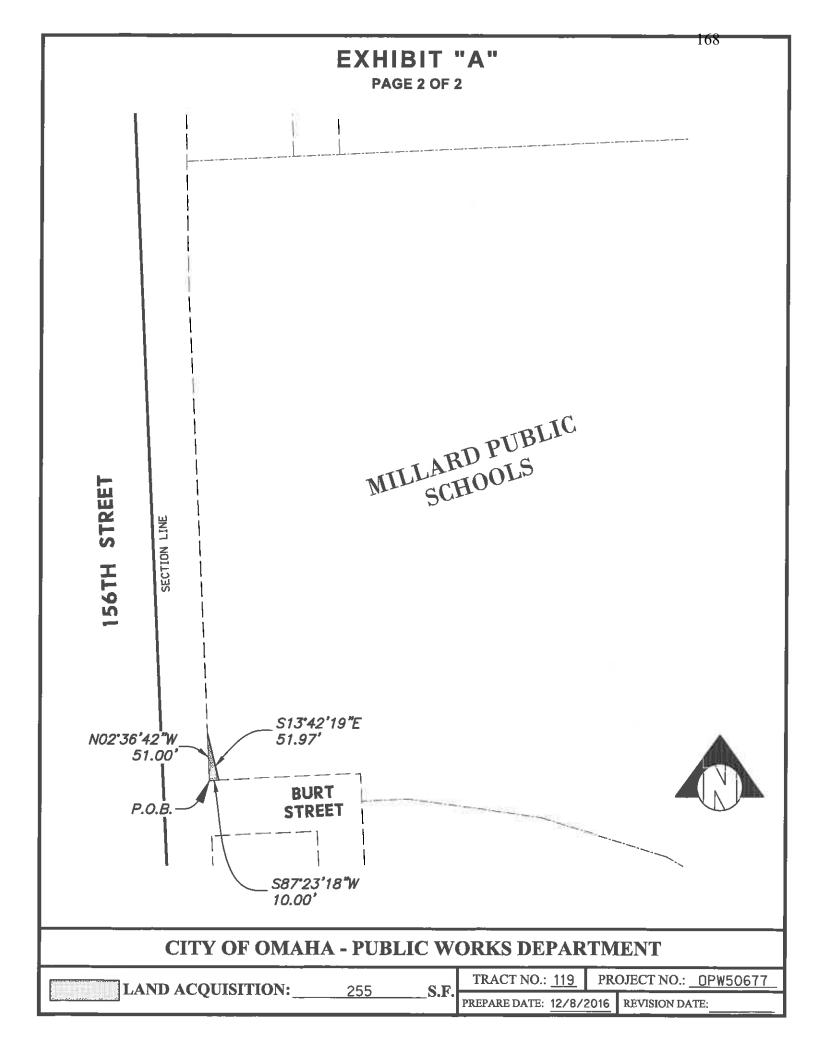

#### New Business

- 1. Reaffirm Policy 4110 Human Resources Personnel Records
- 2. Approval of Rule 4110.1 Human Resources Personnel Records
- 3. Approval of Rule 4110.2 Human Resources Personnel Records Retention
- 4. Approval of Rule 5400.3 Student Services Discipline of Students under Section 504 of the Rehabilitation Act of 1973
- 5. Approval of Rule 5400.6 Student Services Standards for Student Conduct
- 6. Approval of Rule 5450.1 Student Services Student Attire and Grooming
- 7. Approval of Rule 5460.1 Student Services Student Driving and Parking
- 8. Award of Contract for High School Lighting Project
- 9. Approval of Easements and Land Conveyance at Abbott Elementary School
- 10. Approval of Personnel Actions: Recommendation to Hire, Resignation Agenda, Leave of Absence, Contract Addendum
- 11. Executive Session: Negotiations

Board Meeting Agenda April 16, 2018 Page 2

| I.5.           | Motion by, seconded by, to approve Rule 5400.6 – Student Services – Standards for Student                                                                                                                       |
|----------------|-----------------------------------------------------------------------------------------------------------------------------------------------------------------------------------------------------------------|
|                | Conduct (See enclosure)                                                                                                                                                                                         |
| I.6.           | Motion by, seconded by, to approve Rule 5450.1 - Student Services - Student Attire and                                                                                                                          |
|                | Grooming (See enclosure)                                                                                                                                                                                        |
| I.7.           | Motion by, seconded by, to approve Rule 5460.1 - Student Services - Student Driving and                                                                                                                         |
|                | Parking (See enclosure)                                                                                                                                                                                         |
| I.8.           | Motion by, seconded by, that the contract for the High School Lighting Project be awarded to                                                                                                                    |
|                | David's Electric in the amount of \$106,000.00 and that the Chief Financial Officer be authorized to execute any and all                                                                                        |
|                | documents related to such project. (See enclosure)                                                                                                                                                              |
| I.9.           | Motion by, seconded by, that the easements and conveyance of property related to the 156th                                                                                                                      |
|                | street widening for the City of Omaha located at Abbott Elementary School be approved as submitted and that the Chief Financial Officer be authorized to execute any and all documents related to such project. |
| I.10.          | Motion by, seconded by, to approve Personnel Actions: Recommendation to Hire,                                                                                                                                   |
|                | Resignation Agenda, Leave of Absence, and Contract Addendum (See enclosure)                                                                                                                                     |
| I.11           | Executive Session: Negotiations                                                                                                                                                                                 |
| J. <u>Re</u> j | norts                                                                                                                                                                                                           |
| , <u>Ite</u>   | 1. High School Small Size Report                                                                                                                                                                                |
|                | 2. Writing Assessment System Report                                                                                                                                                                             |
|                | 3. District Accreditation Report                                                                                                                                                                                |
|                | 4. Legislative Update                                                                                                                                                                                           |
|                | 5. Quarterly Construction Report – Mainelli                                                                                                                                                                     |
|                | 6. Quarterly Construction Report - Sampson                                                                                                                                                                      |