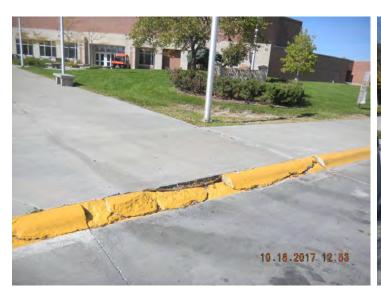

Motion by Dave Anderson, seconded by Mike Kennedy, that the contract for the Morton Elementary School Flooring Project be awarded to Baldwin Carpet in the amount of \$131,980.00 and that the Chief Financial Officer be authorized to execute any and all documents related to such project. Charlsi Kratina with BCDM Architects was available to address questions and concerns from the Board. Voting in favor of said motion was: Mrs. Jolley, Mr. Pate Mr. Anderson, Mrs. McGill Johnson, and Mr. Kennedy. Voting against were: None. Motion carried.