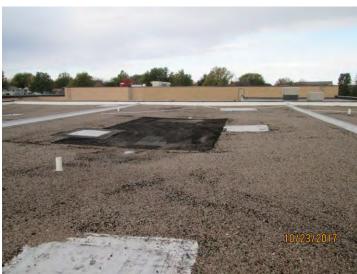

Motion by Dave Anderson, seconded by Mike Kennedy, that the contract for the Morton Elementary School Flooring Project be awarded to Baldwin Carpet in the amount of \$131,980.00 and that the Chief Financial Officer be authorized to execute any and all documents related to such project. Charlsi Kratina with BCDM Architects was available to address questions and concerns from the Board. Voting in favor of said motion was: Mrs. Jolley, Mr. Pate Mr. Anderson, Mrs. McGill Johnson, and Mr. Kennedy. Voting against were: None. Motion carried.