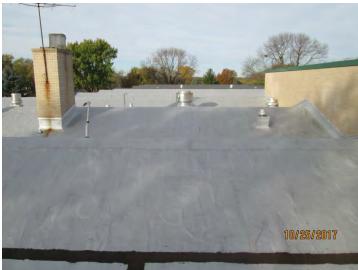

Motion by Mr. Kennedy, seconded by Stacy Jolley, that the contract for the management of the custodial, grounds, and maintenance employees with Sodexo America LLC be approved and that the Chief Financial Officer be authorized to execute any and all documents related to such contract. *Chad Meisgeier addressed questions from the Board*. Voting in favor of said motion was: Mr. Kennedy, Mrs. Jolley, Mr. Pate, Mr. Anderson, and Mrs. McGill Johnson. Voting against were: None. Motion carried.