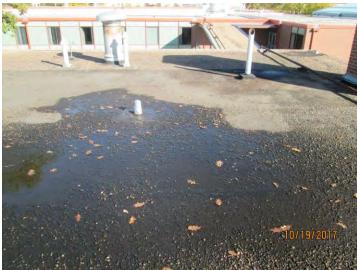

meeting. Shop drawing submittal and review are in progress.

#### **Change Order information:**

None





Project Manager:

Bid Award:





Location: Central Middle School Annex Project Manager: Steve Mainelli

Project Title: Re-roofing Phase I Bid Award: \$ 83,000

Architect / Engineer: BVH Change Orders:  $\mathbf{0}$   $\mathbf{0}$  (0.0%)

Contractor: McKinnis Roofing & Sheet Metal Amended Contract: \$83,000

#### Description of work:

This project is the first phase of roof replacement at the CMS Annex. Project will address active leaks and on-going maintenance issues at the roof area located above the boiler room.

#### Status of progress:

Contract was awarded at the January 8 board meeting. Shop drawing submittal and review are in progress.

#### **Change Order information:**









Location: North High School

Project Title: Re-roofing Phase V of V

Architect / Engineer: BVH

Contractor: BradCo

Project Manager: Steve Mainelli Bid Award: \$ 392,000

Change Orders:  $\mathbf{0}$   $\mathbf{\underline{\$}}$   $\mathbf{\underline{0}}$  (0.0%)

Amended Contract: \$392,000

#### Description of work:

This project is the fifth and final phase of planned roof replacement at this site. Areas involved include the auditorium, second floor mechanical space and portions of the main entry commons.

#### Status of progress:

Contract was awarded at the January 8 board meeting. Shop drawing submittal and review are in progress.

#### **Change Order information:**









Location: **South High School** 

Re-roofing Phase VIII of VIII Project Title:

Architect / Engineer: BVH