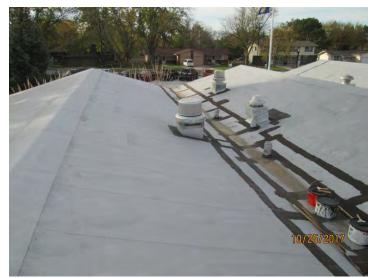

Motion by Mr. Kennedy, seconded by Stacy Jolley, that the contract for the management of the custodial, grounds, and maintenance employees with Sodexo America LLC be approved and that the Chief Financial Officer be authorized to execute any and all documents related to such contract. *Chad Meisgeier addressed questions from the Board*. Voting in favor of said motion was: Mr. Kennedy, Mrs. Jolley, Mr. Pate, Mr. Anderson, and Mrs. McGill Johnson. Voting against were: None. Motion carried.