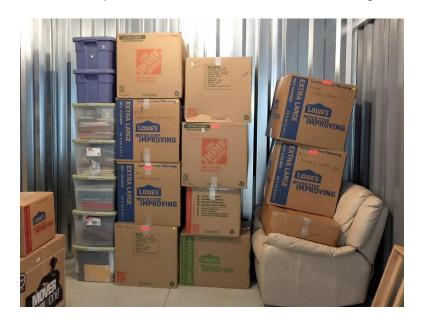

# Boxes of Heavy Items Stacked on Expensive Leather Recliner Boxes Stacked on Top Of Each Other So the Side Labelling Is Not Visible

Ceiling of Storage Unit Damaged