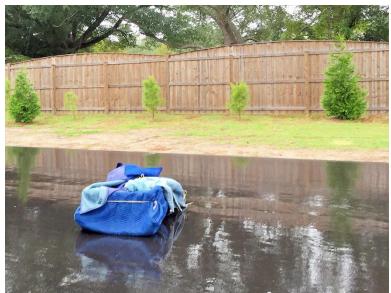

ompany Negligent and Substandard Performance

# Examples of Mayflower Transit, LLC/Nilson Van and Storage/Sandhills Moving and Storage Company Negligent and Substandard Performance

#### **Two Trucks with Inadequate Combined Storage Space**

On the load date two drivers and trucks arrived several hours late. One truck was partially loaded with goods from another customer. Items had to be crammed in the cabs of both trucks to make the move.





#### **Improper Packaging and Handling**

Charged For "Experienced Professional" Packaging Services and Materials for Extra Fragile or Expensive Possessions. Those Services and Materials Were Not Provided.

Damaged Expensive Painting and Frame







## Television



#### **Belongings Handled Without Care**

Furniture in Rain and Laying in Water





#### Articles Handled Without Care



Bicycle Handlebars Twisted Out of Position



#### Bookcase Damage





Water Damage



Page **7** of **14** 

# Boxes of Heavy Items Stacked on Expensive Leather Recliner Boxes Stacked on Top Of Each Other So the Side Labelling Is Not Visible



Ceiling of Storage Unit Damaged



# Damaged Armoire







## Damaged Hutch







Page **10** of **14** 

# Damaged Lamp



#### **Incorrect Reassembly of Items Disassembled**

Wrong Lamp Glass Shade Installed During Reassembly





Missing Furniture Plugs



# Mixture of New Residence and Storage Unit Items Crammed into Storage Unit Without Order

Instead of Delivering Household Items Directly to Our Residence, Sandhills Moving and Storage Company Left Them in a Nearby Storage Unit to Make a Delivery Sche