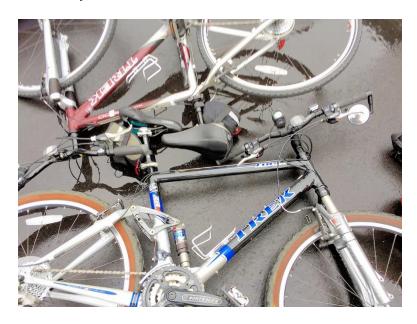

ilson Van and Storage/Sandhills Moving and Storage Company Negligent and Substandard Performance

#### **Two Trucks with Inadequate Combined Storage Space**

On the load date two drivers and trucks arrived several hours late. One truck was partially loaded with goods from another customer. Items had to be crammed in the cabs of both trucks to make the move.





#### **Improper Packaging and Handling**

Charged For "Experienced Professional" Packaging Services and Materials for Extra Fragile or Expensive Possessions. Those Services and Materials Were Not Provided.

Damaged Expensive Painting and Frame







## Television



#### **Belongings Handled Without Care**

Furniture in Rain and Laying in Water





#### Articles Handled Without Care



Bicycle Handlebars Twisted Out of Position



#### Bookcase Damage





Water Damage



Page **7** of **14** 

# Boxes of Heavy Items Stacked on Expensive Leather Recliner Boxes Stacked on Top Of Each Other So the Side Labelling Is Not Visible



Ceiling of Storage Unit Damaged



# Damaged Armoire







## Damaged Hutch







Page **10** of **14** 

# Damaged Lamp



#### **Incorrect Reassembly of Items Disassembled**

Wrong Lamp Glass Shade Installed During Reassembly





Missing Furniture Plugs



# Mixture of New Residence and Storage Unit Items Crammed into Storage Unit Without Order

Instead of Delivering Household Items Directly to Our Residence, Sandhills Moving and Storage Company Left Them in a Nearby Storage Unit to Make a Delivery Schedule Commitment to Another Customer

Articles Placed in Storage Unit Without Care