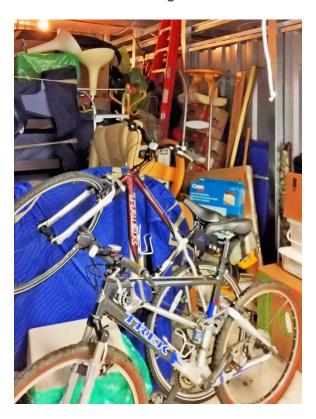

#### Bookcase Damage





Water Damage



Page **7** of **14** 

# Boxes of Heavy Items Stacked on Expensive Leather Recliner Boxes Stacked on Top Of Each Other So the Side Labelling Is Not Visible



Ceiling of Storage Unit Damaged



# Damaged Armoire







## Damaged Hutch







Page **10** of **14** 

# Damaged Lamp



#### **Incorrect Reassembly of Items Disassembled**

Wrong Lamp Glass Shade Installed During Reassembly





Missing Furniture Plugs



# Mixture of New Residence and Storage Unit Items Crammed into Storage Unit Without Order

Instead of Delivering Household Items Directly to Our Residence, Sandhills Moving and Storage Company Left Them in a Nearby Storage Unit to Make a Delivery Schedule Commitment to Another Customer

Articles Placed in Storage Unit Without Care