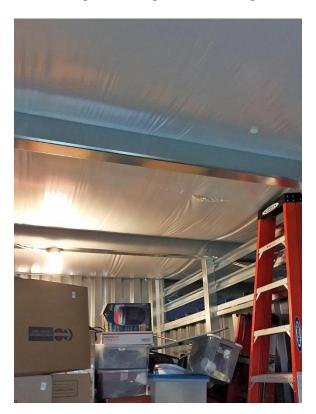

# Boxes of Heavy Items Stacked on Expensive Leather Recliner Boxes Stacked on Top Of Each Other So the Side Labelling Is Not Visible

Ceiling of Storage Unit Damaged