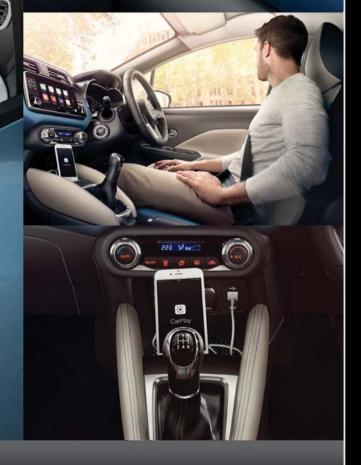

# NissanConnect YOUR WORLD, SERVED UP.

With NissanConnect\*, your new Nissan MICRA brings you GPS navigation, infotainment apps and integration to your smartphone in a 7-inch colour touch-screen.

No matter where you are, enjoy the freedom to rely on GPS connection to stay on route, find the nearest petrol station or consult the traffic information. Make phone calls, enjoy DAB channels, stream your music via USB or Bluetooth and with the offered complementary 3-year package- access your Facebook news feed, latest tweets or TripAdvisor.

\*Length of the optional NissanConnect complementary package is of 2 years.

MapCare<sup>™</sup> program is a service that enables you to get one free map update every year during 3 years after the vehicle purchase. Ask your dealer for more info