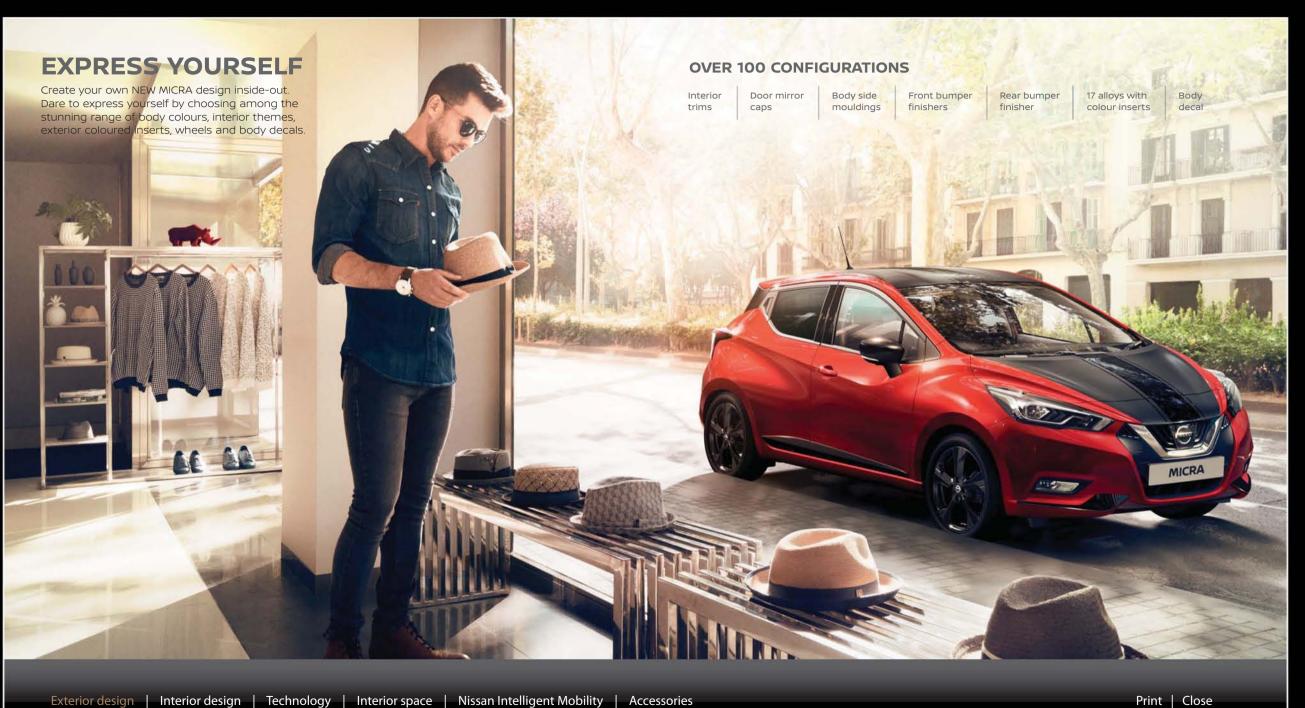

#### **NEW MICRA** PERSONALISATION

**INJECT YOUR OWN STYLE** into the NEW MICRA's iconic design. Choose from 10 exclusive body colours, 3 vivid interior trims and 3 stunning styling packs in 4 different colours to create a truly distinctive look. Are you audacious enough to express yourself?