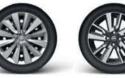

#### DIMENSIONS A: Wheelbase: 2,525 MM

B: Overall length: 3,999 MM C: Overall width: 1,743 MM D: Overall height: 1,455 MM

WHEELS

15" Steel

16" Steel

16" Alloys