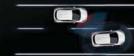

BLIND SPOT WARNING. Boost your vision: the system will warn you if there are vehicles in the blind spots diagonally behind the car.

Exterior design

Interior design | Technology | Interior space | Nissan Intelligent Mobility | Accessories Page 1 | Page 2 | Page 3 | Page 4 | Page 5