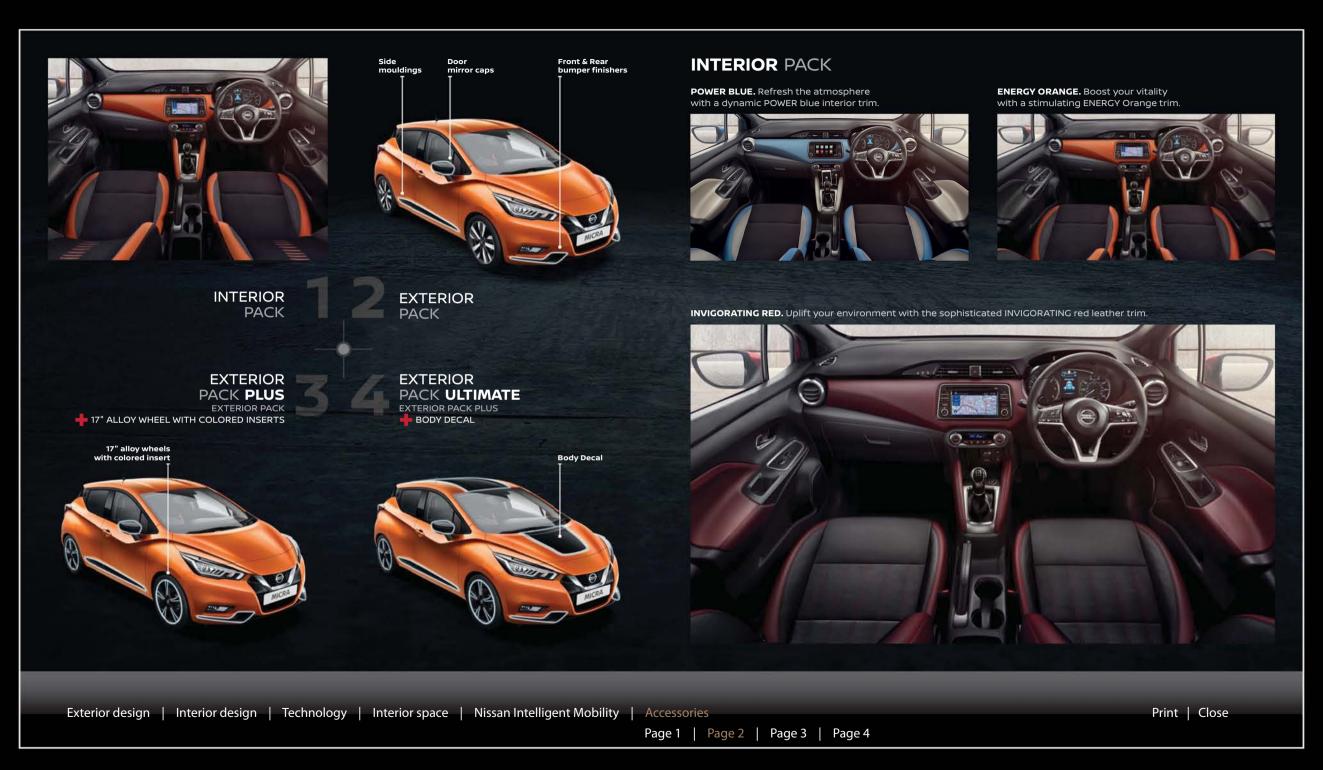

#### **NEW MICRA** PERSONALISATION

**INJECT YOUR OWN STYLE** into the NEW MICRA's iconic design. Choose from 10 exclusive body colours, 3 vivid interior trims and 3 stunning styling packs in 4 different colours to create a truly distinctive look. Are you audacious enough to express yourself?

# ENHANCE YOUR INTERIOR