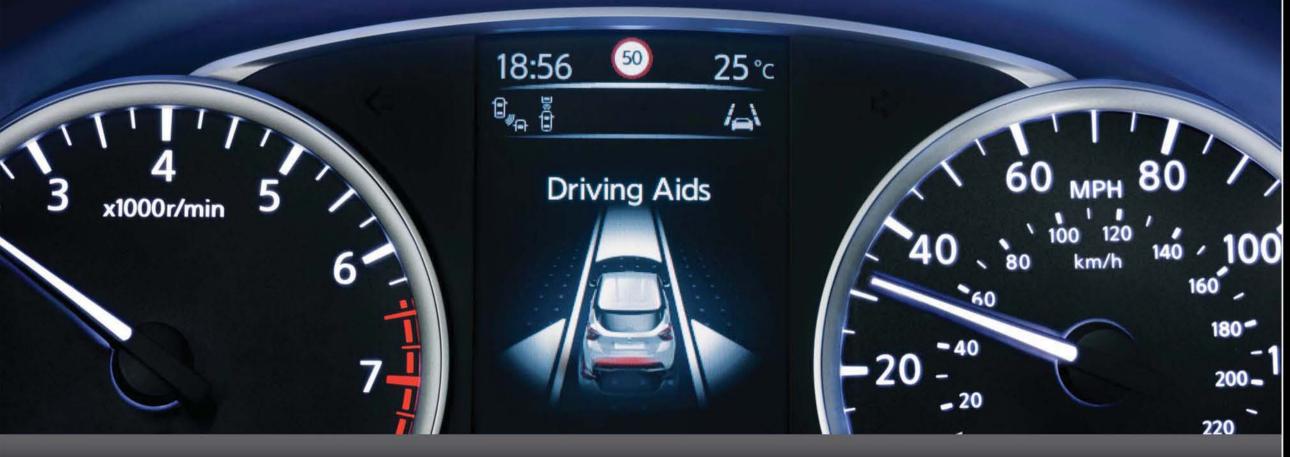

#### NISSAN ADVANCED DRIVE-ASSIST DISPLAY **INNOVATION THAT'S**

# **RIGHT IN FRONT OF YOU.**

Designed to reduce distractions and make the most of your journey, the NEW MICRA's Advanced Drive-Assist Display brings you, in its high-definition 5" TFT screen, all the information you need, when you need it, at glance of your eyes. Effortless.