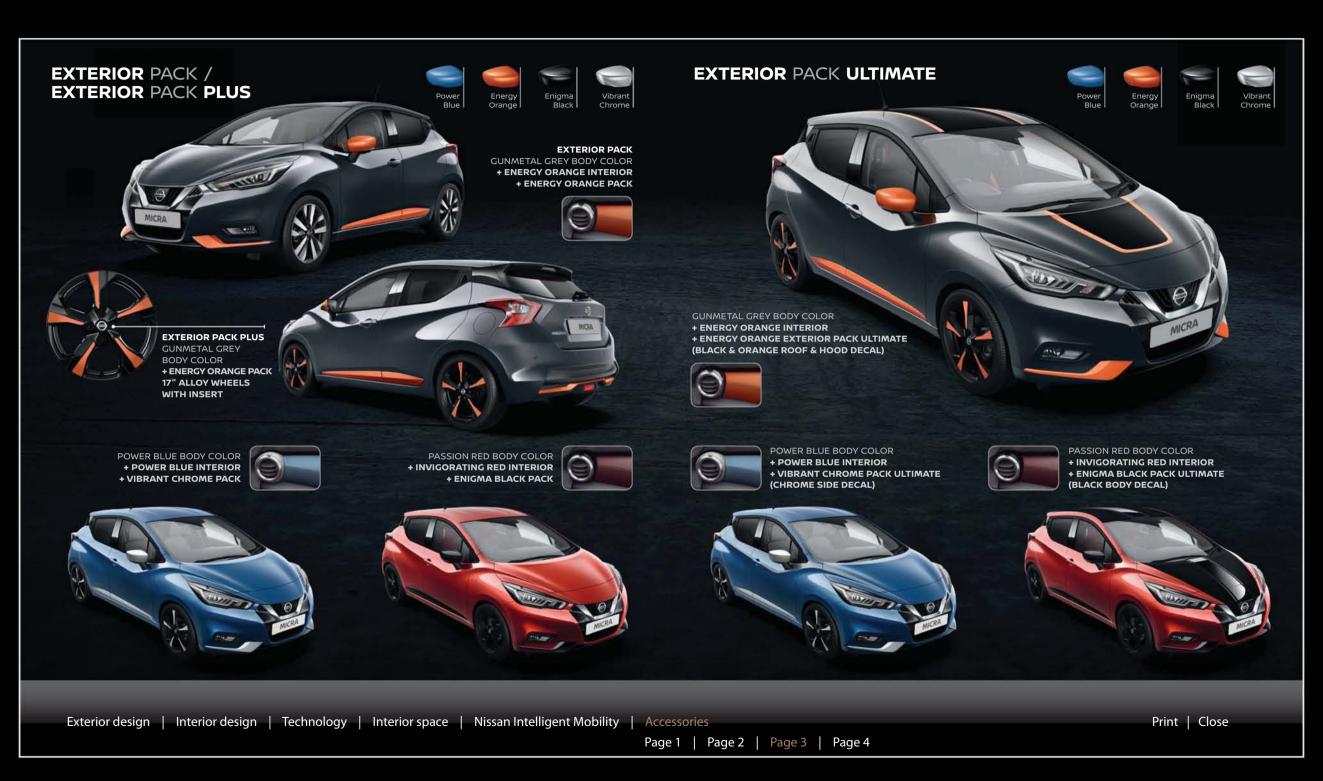

#### **NEW MICRA** PERSONALISATION

**INJECT YOUR OWN STYLE** into the NEW MICRA's iconic design. Choose from 10 exclusive body colours, 3 vivid interior trims and 3 stunning styling packs in 4 different colours to create a truly distinctive look. Are you audacious enough to express yourself?

# NEW MICRA CUSTOM YOUR EXTERIOR

Sport, adventure, passion, mystery: NEW MICRA is ready for it all. Customize yours to suit your lifestyle with Nissan Genuine Accessories and make it your world.

AICRA

Roof Box small (also available in medium) . Interior mirror cover . Armrest