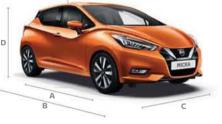

#### DIMENSIONS A: Wheelbase: 2,525 MM

B: Overall length: 3,999 MM C: Overall width: 1,743 MM D: Overall height: 1,455 MM

WHEELS

15" Steel

16" Steel

16" Alloys