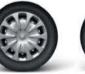

#### DIMENSIONS A: Wheelbase: 2,525 MM

B: Overall length: 3,999 MM C: Overall width: 1,743 MM D: Overall height: 1,455 MM

WHEELS

15" Steel

16" Steel

16" Alloys