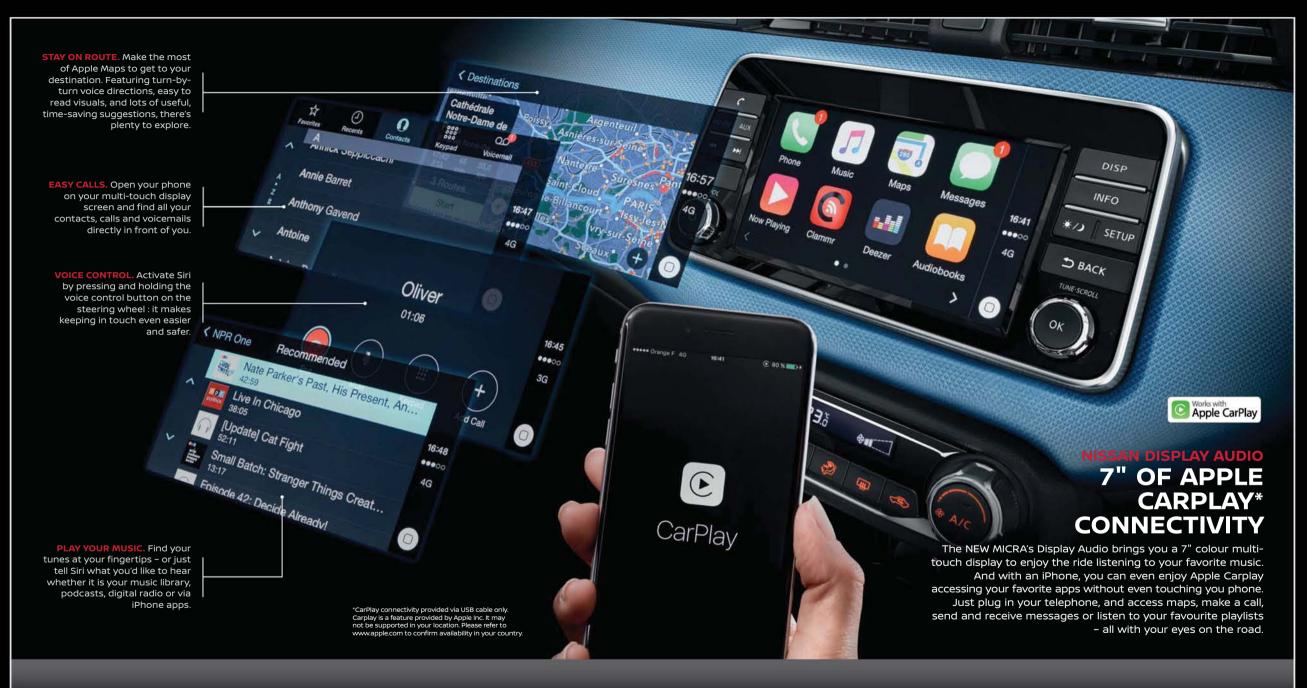

# NissanConnect YOUR WORLD, SERVED UP.

With NissanConnect\*, your new Nissan MICRA brings you GPS navigation, infotainment apps and integration to your smartphone in a 7-inch colour touch-screen.

No matter where you are, enjoy the freedom to rely on GPS connection to stay on route, find the nearest petrol station or consult the traffic information. Make phone calls, enjoy DAB channels, stream your music via USB or Bluetooth and with the offered complementary 3-year package- access your Facebook news feed, latest tweets or TripAdvisor.

\*Length of the optional NissanConnect complementary package is of 2 years.

MapCare<sup>™</sup> program is a service that enables you to get one free map update every year during 3 years after the vehicle purchase. Ask your dealer for more info