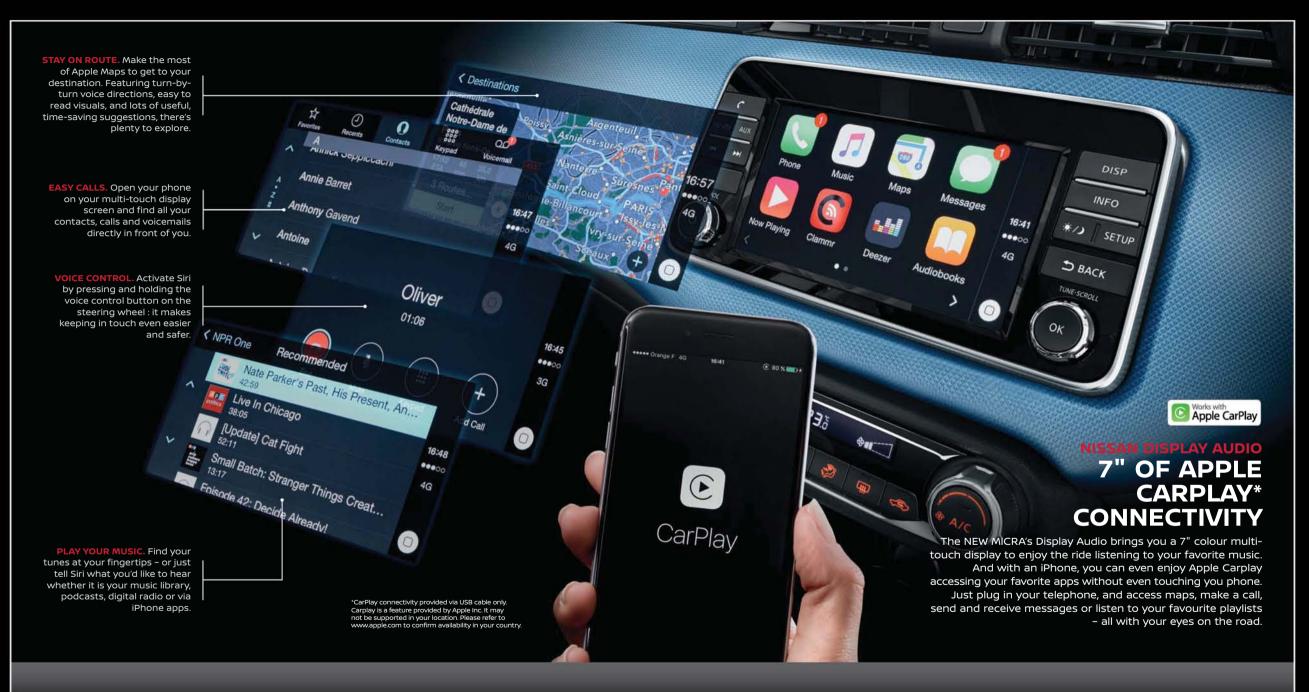

# NissanConnect YOUR WORLD, SERVED UP.

With NissanConnect\*, your new Nissan MICRA brings you GPS navigation, infotainment apps and integration to your smartphone in a 7-inch colour touch-screen.

No matter where you are, enjoy the freedom to rely on GPS connection to stay on route, find the nearest petrol station or consult the traffic information. Make phone calls, enjoy DAB channels, stream your music via USB or Bluetooth and with the offered complementary 3-year package- access your Facebook news feed, latest tweets or TripAdvisor.

\*Length of the optional NissanConnect complementary package is of 2 years.

MapCare<sup>™</sup> program is a service that enables you to get one free map update every year during 3 years after the vehicle purchase. Ask your dealer for more info