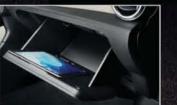

# **ROOM THAT BENDS TO YOUR IDEAS**

The capacity of the NEW MICRA is surprising. Fold down the rear seats to take any extra bags or bulkier objects on board and use all the smart storage spaces for your personal items, including a bucket-type glove box, 1.5L bottle door pocket, seat pockets, cup holders or even the phone-holder with USB/12 V power sockets.

Triple cup holder smartly located in central console.

Convenient 10L bucket-type glove box to fit your tablet or 2L bottle.

40

Print | Close

Exterior design | Interior design | Technology | Interior space | Nissan Intelligent Mobility | Accessories Page 1 | Page 2