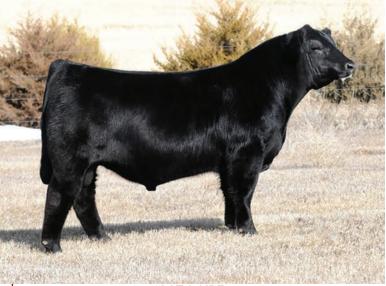

**LOT 3 GRANDDAM** 

LOT 3A - PB AN RECIP

Sexed heifer pregnancy consigned by Full Circle Farms

**JSUL SOMETHING ABOUT MARY 8421 X HFSC FOXY LADY HF6** 

GAMBLES HOT ROD **SILVEIRAS STYLE 9303** SILVEIRAS ELBA 2520

JASS/JS OPTIMIZER 58X **CHEROKEE STEEL LADY** LAZY H FAITH Y500

Sexed heifer pregnancy due 2/7/23. We honestly wanted to offer our best for this sale, and this opportunity is from the heart of our herd. We partnered with Hillcrest Farms on one of the most incredible young females (HFSC Foxy Lady) to walk the east coast in recent years. HFSC Foxy Lady was named breed champion and/or supreme champion over 15 times in 7 different states during her show career. Last year, she highlighted our online sale with a \$12,500 daughter that sold to Curits Weidel in Nebraska. This mating to the recently deceased SAM (semen costs \$350+) should be an absolute home run with SAM continuing to prove his dominance again this sale season. As an added bonus with this pregnancy, the recip is an attractive made purebred Angus cow by SAV Final Answer that is as "good built" as any female in our herd. She's a female that is a consistent producer year after year. Buy with confidence.