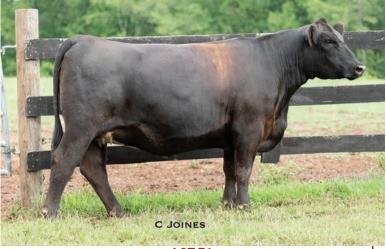

### SHELBYS ICONIC SHEILA

**Bred Cow** consigned by Forever Running Farm

ASA **3914078** DOB 7/14/2020

HARKERS ICON **HPF ICON 323C** 

RP/MP RIGHT TO LOVE 015U

SSC SHELL SHOCKED 44B SHELL LOVE SHELBY SILKY'S LOVE BUG

11.6 1.3 72.7 103.2 5.8 21.9 58.2 0.02 0.7 117.7 71.9

Pasture exposed to AAS Perfect Milestone (3544158). This Simangus is clean fronted ,longbody,square hipped. She was an excellent mother it's really hard to part with this one