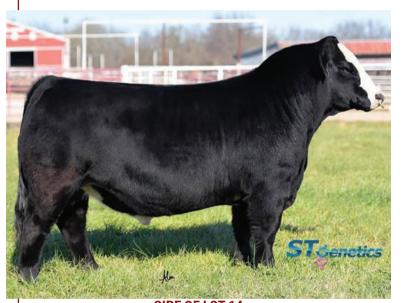

SIRE OF LOT 14

# 14 RRFF DELILA

Open heifer consigned by Ruffing Family Farms

PB SM ASA 4081373 DOB 3/10/2022 Tattoo K100

LLSF UPRISING Z925
HILB ORACLE C033R
SS BABYS BREATH P035

CCR WIDE RANGE 9005A

BV NASTY WOMAN E6

BF MISS I MAN C77