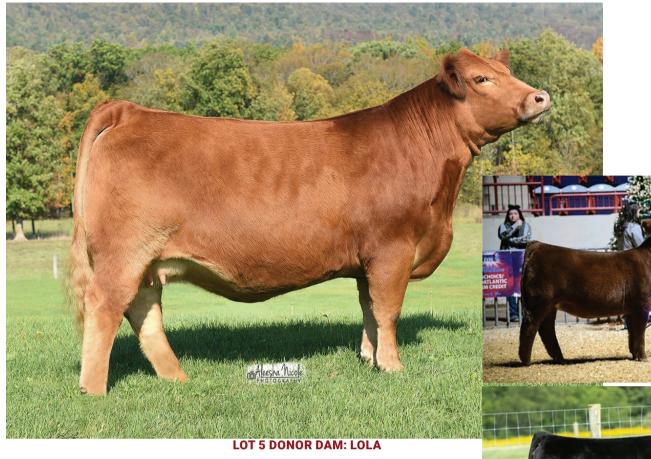

**LOT 4 SERVICE SIRE: SOMETHING ABOUT MARY** 

STCC BASES LOADED 5177

3 Sexed Heifer IVF SAM x Lola embryos consigned by Full Circle Farms

JSUL SOMETHING ABOUT MARY STCC BASES LOADED 5177

REMINGTON ON TARGET 2S
REMINGTON LOCK N LOAD54U
BAR15 MISS KNIGHT78E-51G

TJSC OPTIMUS PRIME 12W **STF NOSTALGIA 155Z** STF ONYX 451W

This beautiful red female never seems to "miss" with any bull we choose, and this mating to SAM could be the best one yet. SAM is siring some of the most sought- after females in the industry, and their value is steadily rising now that he is deceased. Recent progeny sales for Lola include a \$7000 Broker heifer, \$5500 Relentless heifer, \$5000 Sandman heifer, and the top indexing bull at the Penn State Bull Test. Most recently, a red baldy Lola daughter was named Champion Simmental at the 2021 PA Youth Livestock Expo, and we expect her to reach our donor pen. We think a SAM calf by Lola could surely follow the same steps. An added bonus is that SAM carries a red gene, so expect a good possibility for a red baldy heifer calf. Guaranteeing 1 pregnancy if completed by a certified embryologist. Embryos available for transfer on sale day.