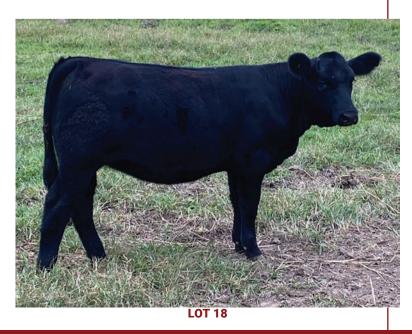

**LOT 21** 

# **CVS MISS NAUGHTY K52**

Open heifer consigned by Cassyle Valley

PB SM ASA 4090160 DOB 2/15/2022 Tattoo K52

**OBCC UNFINISHED BUSINESS OBCC KAVANAUGH F236** CMFM ZOEY B236

**CRUM INVA BROKETTE 549C** CRUM INVADED GRACE 02X

MR HOC BROKER

Miss Naughty is a chromed up, stylish heifer with great maternal shape and dimension. She's sired by OBCC Kavanaugh bull which was the 2019 champion show bull of the year. With her mother being out of the great Broker bull, she's destined to be an easy keeper and a great mother.