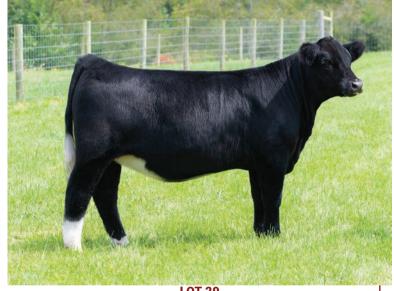

# LAZY H SHEZ TOO COOL W58

Pregnancy consigned by Hartland Valley Simmentals IIc

### REMINGTON LOCK N LOAD 54U X LAZY H SHEZ TOO COOL W58

Get a huge return on your investment with this recip. A great cow in her own right, backed by one of the most predictable pedigrees in the breed. Sired by the great Navigator and stacked with greats on the maternal side going back to the prolific NJC Ebony Antoinette. Her dam has been breed champion at the Maryland state fair and several Jackpot shows as well as division winner at NAILE and national and regional shows. All that is icing on the cake when you see she's in the prime of her life with a calf at side of this genetic caliber. Be it a bull or heifer, adding the known potency of Remington Lock and Load to your herd is a sure bet. Less and less opportunities present themselves to add him to your lineup and when he's mated to a donor the caliber of Lazy H Shez Too Cool, you're left with a can't miss contribution to your program. If we didn't already retain both a bull and heifer out of this mating this one wouldn't be leaving the farm. Buy with confidence on this girl, she's a herd starter between herself and this calf no matter how you look at it.