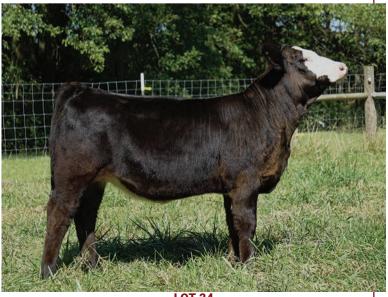

# LAZY H SHEZ TOO COOL W58

Pregnancy consigned by Hartland Valley Simmentals IIc

### REMINGTON LOCK N LOAD 54U X LAZY H SHEZ TOO COOL W58

Get a huge return on your investment with this recip. A great cow in her own right, backed by one of the most predictable pedigrees in the breed. Sired by the great Navigator and stacked with greats on the maternal side going back to the prolific NJC Ebony Antoinette. Her dam has been breed champion at the Maryland state fair and several Jackpot shows as well as division winner at NAILE and national and regional shows. All that is icing on the cake when you see she's in the prime of her life with a calf at side of this genetic caliber. Be it a bull or heifer, adding the known potency of Remington Lock and Load to your herd is a sure bet. Less and less opportunities present themselves to add him to your lineup and when he's mated to a donor the caliber of Lazy H Shez Too Cool, you're left with a can't miss contribution to your program. If we didn't already retain both a bull and heifer out of this mating this one wouldn't be leaving the farm. Buy with confidence on this girl, she's a herd starter between herself and this calf no matter how you look at it.