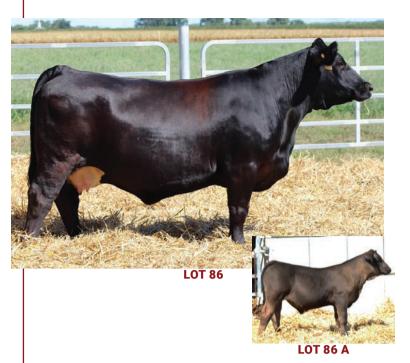

e going in your donor pen!



**LOT 84** 

### **BURL SAZERAC 970G**

Cow/calf consigned by Palmer Cattle Co

PB SM ASA 3597390 DOB 2/28/2019 Tattoo 970G SS FRONYS GRANDMASTER SVF STEEL FORCE \$701

**TNGL GRAND FORTUNE Z467** AJE/HS/MBCC HOPE FLOATS

**CLRWTR SAZERAC W94B** MYERS OUEEN SAZERAC P94

0.9 63.9 94 7.8 23.1 55 0.01 0.7 110.2 66.9

### HEIFER CALF

DOB 9/12/22 SIRE GATEWAY FOLLOW ME

Bred 12/4/2021 to GATEWAY FOLLOW ME F163 (19334239). This female right here we should be flushing! 970G would be a full sister to Fergusons Donor HPF Sazerac 251D, whos daughters averaged around 8K this past weekend in their sale. I believe this cow can do exactly what the sister is doing and she has a Follow Me heifer calf on her side thats awfully promising. Big time opportunity!



**LOT 85** 







**LOT 88** 

### 86 KBS BURGESS 7410G

Cow/calf consigned by Bishop Cattle

3/4 SM 1/4 AN ASA 4083121

TRIPLE C SINGLETARY S3H
CCR COWBOY CUT 5048Z
CCR MS 4045 TIME 7322T

DOB 1/7/2019 Tattoo 7410G

MR NLC UPGRADE U8676

KBS BURGESS 410D

PARTISOVER BURGESS 519

|      |     |      | YW    |     |      |      |      |      |       |      |
|------|-----|------|-------|-----|------|------|------|------|-------|------|
| 12.8 | 1.6 | 87.3 | 131.4 | 7.6 | 20.9 | 64.5 | 0.38 | 0.75 | 140.5 | 85.1 |

### 86A KBS WRANGLER 7410K

PB SM BULL ASA 4087642 DOB 5/24/2022 SIRE WBSF COWBOY UP 68G Bred 7/13/0022 to DMCC/ WOOD FULLY LOADED 39D (3131823). Pasture exposed 8/13/22 to 10/19/22 to WBSF Bases Loaded 6353J (4068459). Opportunity to buy a good young pair. 7410G is a Cowboy Cut daughter out