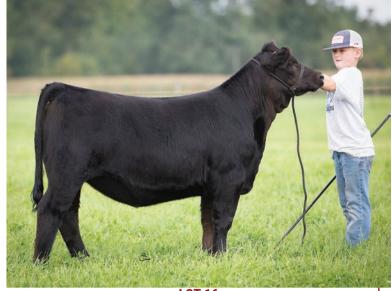

**LOT 17** 

# **18** BROOKES HONEY BUN

Open heifer consigned by Brookes Simmental

PB SM ASA 4090083 DOB 2/24/2022 Tattoo K2H

W/C RELENTLESS 32C PAL/CLAC MEANT TO BE

JSUL SOMETHING ABOUT MARY PROUE BROOKE'S LIL BIT O HONEY

JBSF PROUD MARY PROUE BROOKE'S LIL BIT O HONEY

|      |   |      |       |     |      | MWW  |       |      |       |      |
|------|---|------|-------|-----|------|------|-------|------|-------|------|
| 12.4 | 2 | 70.9 | 101.6 | 5.5 | 19.3 | 54.6 | -0.01 | 0.79 | 115.9 | 69.3 |

This February heifer out of SAM is coming along great for being out of first calf heifer. She is la ong bodied, long strided, heifer that is getting better every day, having genetics of SAM, Relentless, Meant to Be and Built Right she will end up being a front pasture cow.