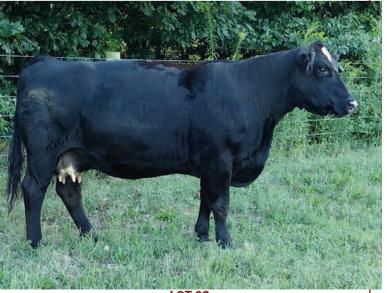

# LAZY H SHEZ TOO COOL W58

Pregnancy consigned by Hartland Valley Simmentals IIc

### REMINGTON LOCK N LOAD 54U X LAZY H SHEZ TOO COOL W58

Get a huge return on your investment with this recip. A great cow in her own right, backed by one of the most predictable pedigrees in the breed. Sired by the great Navigator and stacked with greats on the maternal side going back to the prolific NJC Ebony Antoinette. Her dam has been breed champion at the Maryland state fair and several Jackpot shows as well as division winner at NAILE and national and regional shows. All that is icing on the cake when you see she's in the prime of her life with a calf at side of this genetic caliber. Be it a bull or heifer, adding the known potency of Remington Lock and Load to your herd is a sure bet. Less and less opportunities present themselves to add him to your lineup and when he's mated to a donor the caliber of Lazy H Shez Too Cool, you're left with a can't miss contribution to your program. If we didn't already retain both a bull and heifer out of this mating this one wouldn't be leaving the farm. Buy with confidence on this girl, she's a herd starter between herself and this calf no matter how you look at it.