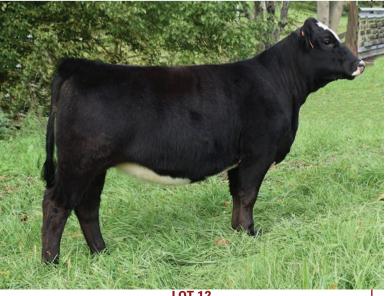

**LOT 11** 

**LOT 12** 

LOT 13 DAM

# 13 WINSLOWS KNOCKOUT GIRL 710K ET

Open heifer consigned by Full Circle Farms

PB SM ASA 4089227 DOB 3/12/2022 Tattoo 710K

HPF QUANTUM LEAP Z952
WLE COPACETIC E02
CMFM JOY 02ZB

REMINGTON LOCK N LOAD54U STCC BASES LOADED 5177 STF NOSTALGIA 155Z

CE BW WW YW MCE Milk MWW Marb REA API TI
12.7 0.9 76.2 115.6 4.6 20.5 58.6 -0.01 1.07 117.4 75.1

This March purebred female is exactly what I had in mind when we mated one of our top purebred donors to the NAILE and American Royal Champion, WLE Copacetic. He is siring some of the most sought after and highest selling heifers over the past year. Knockout Girl is flat shouldered and extended up through her front 1/3, yet powerful and rugged. She is fancy made, long sided, super sound, with worlds of potential ahead of her. Her donor dam "Lola" continues to prove her strong influence on our program year after year. She is consistently stamping them out with many of them highlighting this exact sale (2021 Sandman daughter for \$5000, 2020 Broker daughter for \$6700.) We feel very confident in the show ring ability of this young gal, but her cow potential will be endless. Bid with confidence and kid broke! Please contact us with any questions.