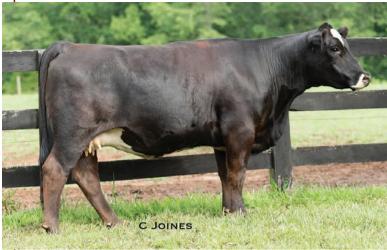

### LAZY H SHEZ TOO COOL W58

Sexed heifer pregnancy consigned by Stewart's Simmental Cattle

**NICHOLS LEGACY G151** 

**CNS DREAM ON L186** CNS SHEEZA DREAM K107W

ASA 2494553

STF TOO RED G64 SS/REW TOO COOL S365 BCS LADY LUCK J109

THSF FREEDOM 300N RP/MP RIGHT TO LOVE 015U

**LOT 2 SIRE** 

Sexed heifer pregnancy due 1/1/23. Here is quite a lot, both from a genetic and phenotypic standpoint. Let's begin with the recip cow (ASA 3045038), who can raise a great calf of her own but has taken an embryo the last couple years. She is a stout made deep bodied cow that is from the famous Sazerac cow family. Whether you let her have her own calf or use her as a recip, I am confident you will be happy with her for years to come. Now, lets talk about the heifer calf pregnancy that she is carrying. This calf is out of the famous Lazy H Shez Too Cool W58 donor who produced both Shell Shocked and Victoria's who were high sellers and continue to produce high seller to this day. This heifer calf pregnancy is sired by the now deceased, JSUL Something About Mary 8421 "SAM". Who has produced many high sellers over the past couple of years. Due 1/1/2023. Now we get to the beautiful red baldy heifer calf that she raised this year. This red baldy heifer calf ties both pedigree and phenotype together into a real gem. She begins with a tremendous neck and front end tying into a long deep body, back into a nice square hip. Then we have her pedigree. With her dam being a maternal sib to many bulls in stud such as, Quantum Leap, Lover Boy and Tradecraft and then being sired by THSF Freedom. We believe this heifer is going to first make a great show heifer and then follow that up by making your next donor cow. Please call if you have questions regarding this genetic lot.