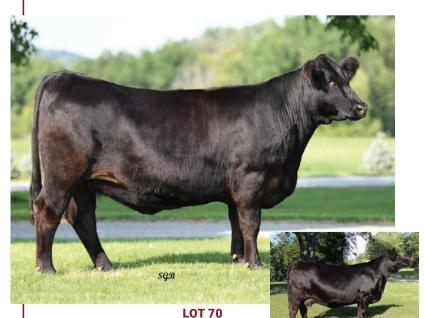

**LOT 70 DAM** 

# HFSC HONORABLE ROSE HH24 ET

Bred heifer consigned by Hillcrest Farm

ASA 3838871 1/2 SM 1/2 AN

DOB 6/15/2020

Tattoo HH24

**GAMBLES HOT ROD SILVEIRAS STYLE 9303**  HARKERS/JS DOMINATION **HEGES ZAHRA** 

SILVEIRAS ELBA 2520

STF SHIMMERING LITE U72K

8 2.6 63.2 95.7 3.3 16.8 48.3 0.23 0.08 104 63.5

Due 1/14/2022 to VOLK BACKDRAFT DD F810 (3528566). This SimAngus female is ready to have a calf and get to work. Analyze her pedigree and it defines performance. The show ring presence Style daughters possess with dam qualities the industry desires. Her Dam is a long producing donor for our herd who is reproductively sound and high quality. Rose is a deep middled, soggy type of female who combines functionality with style and quality. A foundation type of female that will add genotype and phenotype to your herd. Bred to the up and coming hot red sire Volk Backdraft (ASA# 3528566), mating has the potential for red calf because Rose possesses the red hair gene! Confirmed pregnant, due on January 14, 2023. Hillcrest Farm is BQA certified, BVD test negative.