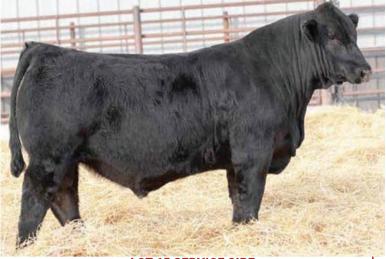

LOT 3 DONOR DAM HFSC FOXY LADY

SIRE OF 3A AND SERVICE SIRE OF 3B

**FORESIGHT** 

**QUANTUM LEAP** 

SAM

**CLEAR ADVANTAGE** 

**LOT 4 DONOR DAM: HPF ALLEY 316E** 

LOT 4 MATERNAL GRANDDAM: WHF-PRS-HPF ALLEY 247Y

When we add to our program, we look for the best and we think we found it in HPF Alley 316E. She is a daughter of WHF/PRS/HPF Alley 247Y who was the high seller in the Hudson Pines dispersal and has offspring in most of the top programs in the country. This cow is sired by the Colburn Primo 5153 whose progeny have excelled in the show and sale ring. Our Alley 316E is super deep bodied, has a huge hip, big top and a really cool front 1/3. This cow has a complete outcross pedigree. We are offering embryos sired by one of the best bulls to come along JSUL Something About Mary 8421 ASA# 3565879. Selling 3 embryos Guaranteeing 1 pregnancy if work is done by a certified embryologist.

**LOT 4 SERVICE SIRE: SOMETHING ABOUT MARY** 

STCC BASES LOADED 5177

3 Sexed Heifer IVF SAM x Lola embryos consigned by Full Circle Farms

JSUL SOMETHING ABOUT MARY STCC BASES LOADED 5177

REMINGTON ON TARGET 2S
REMINGTON LOCK N LOAD54U
BAR15 MISS KNIGHT78E-51G