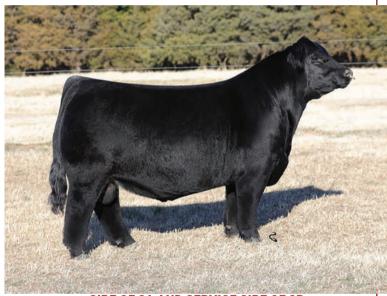

### REMINGTON LOCK N LOAD 54U X LAZY H SHEZ TOO COOL W58

Get a huge return on your investment with this recip. A great cow in her own right, backed by one of the most predictable pedigrees in the breed. Sired by the great Navigator and stacked with greats on the maternal side going back to the prolific NJC Ebony Antoinette. Her dam has been breed champion at the Maryland state fair and several Jackpot shows as well as division winner at NAILE and national and regional shows. All that is icing on the cake when you see she's in the prime of her life with a calf at side of this genetic caliber. Be it a bull or heifer, adding the known potency of Remington Lock and Load to your herd is a sure bet. Less and less opportunities present themselves to add him to your lineup and when he's mated to a donor the caliber of Lazy H Shez Too Cool, you're left with a can't miss contribution to your program. If we didn't already retain both a bull and heifer out of this mating this one wouldn't be leaving the farm. Buy with confidence on this girl, she's a herd starter between herself and this calf no matter how you look at it.