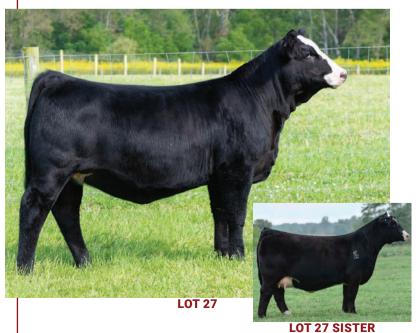

Choice of 3 Embryos consigned by Hillcrest Farm

**HPF OUATUM LEAPZ952** X HFSC FOXY LADY HF6 **JSUL SOMETHING ABOUT MARY** VCL FORESIGHT **CLRWTR CLEAR ADVATNTAGE** 

If you haven't heard of HFSC FOXY LADY HF6 get ready to see her highlighted for years to come. She has been one of the most incredible young females to walk the East Coast in 2019. She was named breed champion or supreme champion over 15 times in 7 different states during show career. Her show career is over, but she is hard at work making embryos. Owned with Full Circle Farms, the sales of progeny have already exceeded \$60,000.00. She is a profit maker. Her progeny is hitting the ground, and no one is disappointed. These embryos packages being offered are very much sought after and hard to come by. Her embryos are in such demand we cannot keep them in inventory. Don't miss out on these opportunities. Guarantee (1) 60-day pregnancy if completed by a certified embryologist within (1) calendar year of purchase. Embryos are located at Trans Ova and shipping arrangements need to be made within 30 days of purchase. Choice two packages of 3 embryos of the above bulls of choice.

LOT 3 DONOR DAM HFSC FOXY LADY

SIRE OF 3A AND SERVICE SIRE OF 3B

**FORESIGHT** 

**QUANTUM LEAP** 

SAM

**CLEAR ADVANTAGE** 

**LOT 4 DONOR DAM: HPF ALLEY 316E** 

LOT 4 MATERNAL GRANDDAM: WHF-PRS-HPF ALLEY 247Y