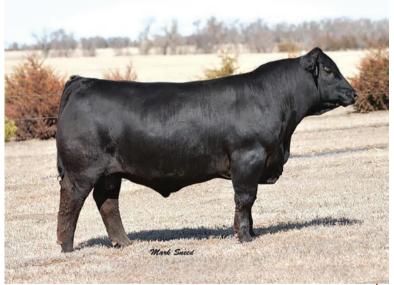

### LAZY H SHEZ TOO COOL W58

Sexed heifer pregnancy consigned by Stewart's Simmental Cattle

**NICHOLS LEGACY G151** 

**CNS DREAM ON L186** CNS SHEEZA DREAM K107W

ASA 2494553

STF TOO RED G64 SS/REW TOO COOL S365 BCS LADY LUCK J109

### SSC SOMETHING ABOUT LOVE 217K

ET Heifer Calf consigned by Stewart's Simmental Cattle

PR SM

ASA 4085106

DOB**2/17/2022** 

DOB**4/3/2009** 

W/C RELENTLESS 32C JSUL SOMETHING ABOUT MARY 8421 THSF MISS LOVELY B57 JBSF PROUD MARY

THSF FREEDOM 300N RP/MP RIGHT TO LOVE 015U

**LOT 2 SIRE** 

Sexed heifer pregnancy due 1/1/23. Here is quite a lot, both from a genetic and phenotypic standpoint. Let's begin with the recip cow (ASA 3045038), who can raise a great calf of her own but has taken an embryo the last couple years. She is a stout made deep bodied cow that is from the famous Sazerac cow family. Whether you let her have her own calf or use her as a recip, I am confident you will be happy with her for years to come. Now, lets talk about the heifer calf pregnancy that she is carrying. This calf is out of the famous Lazy H Shez Too Cool W58 donor who produced both Shell Shocked and Victoria's who were high sellers and continue to produce high seller to this day. This heifer calf pregnancy is sired by the now deceased, JSUL Something About Mary 8421 "SAM". Who has produced many high sellers over the past couple of years. Due 1/1/2023. Now we get to the beautiful red baldy heifer calf that she raised this year. This red baldy heifer calf ties both pedigree and phenotype together into a real gem. She begins with a tremendous neck and front end tying into a long deep body, back into a nice square hip. Then we have her pedigree. With her dam being a maternal sib to many bulls in stud such as, Quantum Leap, Lover Boy and Tradecraft and then being sired by THSF Freedom. We believe this heifer is going to first make a great show heifer and then follow that up by making your next donor cow. Please call if you have questions regarding this genetic lot.