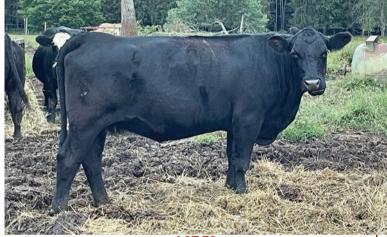

# 69 CRUM TAYLORZ SPREAD 019H

Bred Cow consigned by Crum's Circle C

PB SM ASA 4088953 DOB 6/28/2020

Tattoo 019H

CLRS AFTER SHOCK 604 A **CRUM AFTER SPREAD 689D** CRUM CHEESESPREAD 04X

STCC SHERIFF TAYLOR **CRUM TAYLORZ JOKER 690D** CRUM JOKERZ DREAM 943W

8.8 2.5 69.5 98.8 4.5 20.4 55.1 0.04 0.8 109.3 68.6

Bred 6/30/2022 to SCHOOLEY STANDOUT 27G (3585120). Nice feminine first-calf heifer/cow. Taylorz Spread gets smoothness and length from both sides, She calved at less than 22 months, produced the milk on pasture to raise a really nice high-weaning-weight Lock Down bull calf (which we are saving). She is daughter/sibling of top selling cow/calf lot at last year's sale. Think of her as a bred heifer who has already proven herself! She is due to calf on April 11,2023 which will be her second calf several months before she is three years old. She shows signs of super-productivity like her mom.