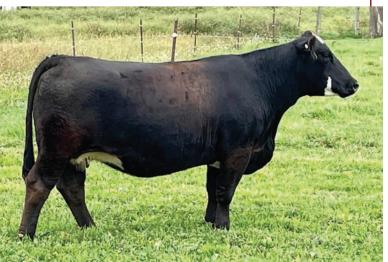

# 71 BFD ME VANITY H16

Bred heifer consigned by Bangma Farms

5/8 SM 3/8 AN ASA 3732360 DOB 3/15/2020 Tattoo H1

MR NLC UPGRADE U8676 W/C EXECUTIVE ORDER 8543B **TJ MAIN EVENT 503B**TJ MISS NEW DAY U14

STCC STEEL VANITY 1037

 CE
 BW
 WW
 YW
 MCE
 Milk
 MWW
 Marb
 REA
 API
 TI

 12.4
 0
 83.9
 128.2
 4.5
 22.2
 64.2
 0.12
 0.77
 121.2
 78.8

Lot A: Heifer calf #4098786 born 9/15/22 to HILB ORACLE C033R (2993610). This female comes straight out of the keeper pen. She is deep sided, long bodied, clean fronted with a little more size. This female is sired by the TJ Main Event bull who is making superior brood cows across the country. Her dam is an Executive Order daughter who goes back to the STCC Steel Vanity 1037 donor we owned with Trennepohl Farms. She will have a heifer at side on sale day.