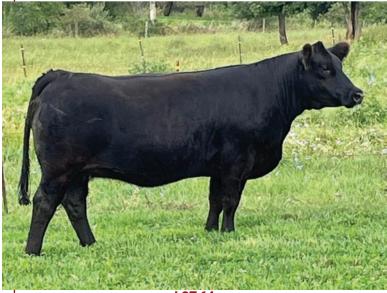

**LOT 3 GRANDDAM** 

LOT 3A - PB AN RECIP

Sexed heifer pregnancy consigned by Full Circle Farms

**JSUL SOMETHING ABOUT MARY 8421 X HFSC FOXY LADY HF6** 

GAMBLES HOT ROD **SILVEIRAS STYLE 9303** SILVEIRAS ELBA 2520

JASS/JS OPTIMIZER 58X **CHEROKEE STEEL LADY** LAZY H FAITH Y500

Sexed heifer pregnancy due 2/7/23. We honestly wanted to offer our best for this sale, and this opportunity is from the heart of our herd. We partnered with Hillcrest Farms on one of the most incredible young females (HFSC Foxy Lady) to walk the east coast in recent years. HFSC Foxy Lady was named breed champion and/or supreme champion over 15 times in 7 different states during her show career. Last year, she highlighted our online sale with a \$12,500 daughter that sold to Curits Weidel in Nebraska. This mating to the recently deceased SAM (semen costs \$350+) should be an absolute home run with SAM continuing to prove his dominance again this sale season. As an added bonus with this pregnancy, the recip is an attractive made purebred Angus cow by SAV Final Answer that is as "good built" as any female in our herd. She's a female that is a consistent producer year after year. Buy with confidence.