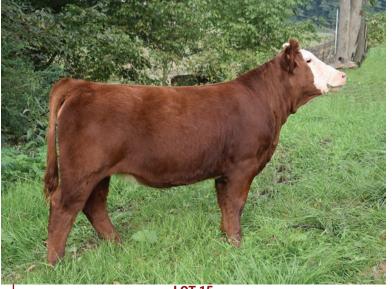

**LOT 15** 

# 16 WPCC KHLOE K223

Open heifer consigned by Palmer Cattle Co

3/4 SM 1/4 AN ASA 4076649 DOB 3/4/2022 Tattoo K223

MR TR HAMMER 308A ET
TJSC HAMMER TIME 35D
TJSC SO SWEET 104X

SHS NAVIGATOR N2B **SS/TBT KHLOE 200Y** S A V BLACKCAP MAY 7744

| CE  | BW | WW   | YW    | MCE | Milk | MWW | Marb | REA  | API  | TI   |
|-----|----|------|-------|-----|------|-----|------|------|------|------|
| 7.2 | 3  | 74.6 | 111.2 | 2.2 | 14.8 | 52  | 0.06 | 0.54 | 99.9 | 65.8 |

The Khloe cow family works time and time again. This heifer is kid broke my 5 year old took her to a couple shows this summer. If you want one that is good at the ground and a sweeping rib cage and when your done have cow power this in the one.

**LOT 16** 