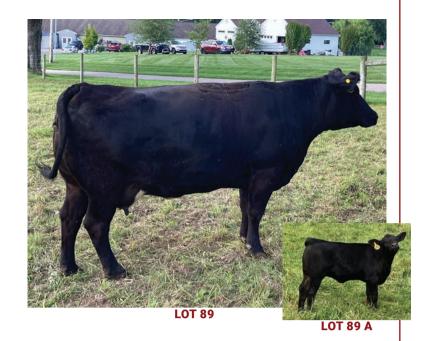

### LAZY H SHEZ TOO COOL W58

Sexed heifer pregnancy consigned by Stewart's Simmental Cattle

**NICHOLS LEGACY G151** 

**CNS DREAM ON L186** CNS SHEEZA DREAM K107W

ASA 2494553

STF TOO RED G64 SS/REW TOO COOL S365 BCS LADY LUCK J109

### SSC SOMETHING ABOUT LOVE 217K

ET Heifer Calf consigned by Stewart's Simmental Cattle

PR SM

ASA 4085106

DOB**2/17/2022** 

DOB**4/3/2009** 

W/C RELENTLESS 32C JSUL SOMETHING ABOUT MARY 8421 THSF MISS LOVELY B57 JBSF PROUD MARY

THSF FREEDOM 300N RP/MP RIGHT TO LOVE 015U

**LOT 2 SIRE** 

Sexed heifer pregnancy due 1/1/23. Here is quite a lot, both from a genetic and phenotypic standpoint. Let's begin with the recip cow (ASA 3045038), who can raise a great calf of her own but has taken an embryo the last couple years. She is a stout made deep bodied cow that is from the famous Sazerac cow family. Whether you let her have her own calf or use her as a recip, I am confident you will be happy with her for years to come. Now, lets talk about the heifer calf pregnancy that she is carrying. This calf is out of the famous Lazy H Shez Too Cool W58 donor who produced both Shell Shocked and Victoria's who were high sellers and continue to produce high seller to this day. This heifer calf pregnancy is sired by the now deceased, JSUL Something About Mary 8421 "SAM". Who has produced many high sellers over the past couple of years. Due 1/1/2023. Now we get to the beautiful red baldy heifer calf that she raised this year. This red baldy heifer calf ties both pedigree and phenotype together into a real gem. She begins with a tremendous neck and front end tying into a long deep body, back into a nice square hip. Then we have her pedigree. With her dam being a maternal sib to many bulls in stud such as, Quantum Leap, Lover Boy and Tradecraft and then being sired by THSF Freedom. We believe this heifer is going to first make a great show heifer and then follow that up by making your next donor cow. Please call if you have questions regarding this genetic lot.