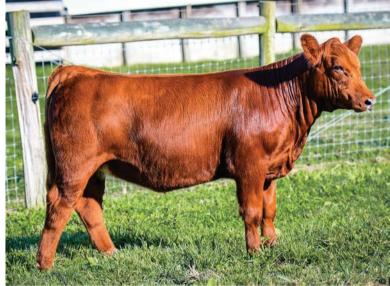

### LAZY H SHEZ TOO COOL W58

Sexed heifer pregnancy consigned by Stewart's Simmental Cattle

**NICHOLS LEGACY G151** 

**CNS DREAM ON L186** CNS SHEEZA DREAM K107W

ASA 2494553

STF TOO RED G64 SS/REW TOO COOL S365 BCS LADY LUCK J109

### SSC SOMETHING ABOUT LOVE 217K

ET Heifer Calf consigned by Stewart's Simmental Cattle

PR SM

ASA 4085106

DOB**2/17/2022** 

DOB**4/3/2009** 

W/C RELENTLESS 32C JSUL SOMETHING ABOUT MARY 8421 THSF MISS LOVELY B57 JBSF PROUD MARY

THSF FREEDOM 300N RP/MP RIGHT TO LOVE 015U

**LOT 2 SIRE** 

Sexed heifer pregnancy due 1/1/23. Here is quite a lot, both from a genetic and phenotypic standpoint. Let's begin with the recip cow (ASA 3045038), who can raise a great calf of her own but has taken an embryo the last couple years. She is a stout made deep bodied cow that is from the famous Sazerac cow family. Whether you let her have her own calf or use her as a recip, I am confident you will be happy with her for years to come. Now, lets talk about the heifer calf pregnancy that she is carrying. This calf is out of the famous Lazy H Shez Too Cool W58 donor who produced both Shell Shocked and Victoria's who were high sellers and continue to produce high seller to this day. This heifer calf pregnancy is sired by the now deceased, JSUL Something About Mary 8421 "SAM". Who has produced many high sellers over the past couple of years. Due 1/1/2023. Now we get to the beautiful red baldy heifer calf that she raised this year. This red baldy heifer calf ties both pedigree and phenotype together into a real gem. She begins with a tremendous neck and front end tying into a long deep body, back into a nice square hip. Then we have her pedigree. With her dam being a maternal sib to many bulls in stud such as, Quantum Leap, Lover Boy and Tradecraft and then being sired by THSF Freedom. We believe this heifer is going to first make a great show heifer and then follow that up by making your next donor cow. Please call if you have questions regarding this genetic lot.