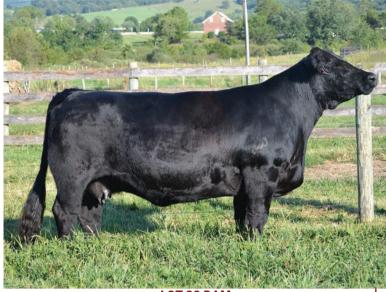

LOT 3 DONOR DAM HFSC FOXY LADY

SIRE OF 3A AND SERVICE SIRE OF 3B

**FORESIGHT** 

**QUANTUM LEAP** 

SAM

**CLEAR ADVANTAGE** 

**LOT 4 DONOR DAM: HPF ALLEY 316E** 

LOT 4 MATERNAL GRANDDAM: WHF-PRS-HPF ALLEY 247Y

# 4 HPF ALLEY 316E

Embryos consigned by Bangma Farms

**JSUL SOMETHING ABOUT MARY X HPF ALLEY 316E** 

DAMERON FIRST CLASS

COLBURN PRIMO 5153

SILVEIRAS SARAS DREAM 1339

JF MILESTONE 999W
WHF/PRS/HPF ALLEY 247Y
WHF SIERRA 245S

When we add to our program, we look for the best and we think we found it in HPF Alley 316E. She is a daughter of WHF/PRS/HPF Alley 247Y who was the high seller in the Hudson Pines dispersal and has offspring in most of the top programs in the country. This cow is sired by the Colburn Primo 5153 whose progeny have excelled in the show and sale ring. Our Alley 316E is super deep bodied, has a huge hip, big top and a really cool front 1/3. This cow has a complete outcross pedigree. We are offering embryos sired by one of the best bulls to come along JSUL Something About Mary 8421 ASA# 3565879. Selling 3 embryos Guaranteeing 1 pregnancy if work is done by a certified embryologist.