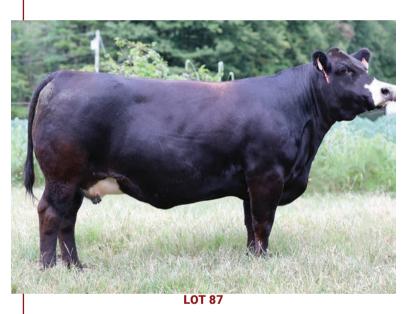

going in your donor pen!



**LOT 84** 

### **BURL SAZERAC 970G**

Cow/calf consigned by Palmer Cattle Co

PB SM ASA 3597390 DOB 2/28/2019 Tattoo 970G SS FRONYS GRANDMASTER SVF STEEL FORCE \$701

**TNGL GRAND FORTUNE Z467** AJE/HS/MBCC HOPE FLOATS

**CLRWTR SAZERAC W94B** MYERS OUEEN SAZERAC P94

0.9 63.9 94 7.8 23.1 55 0.01 0.7 110.2 66.9

### HEIFER CALF

DOB 9/12/22 SIRE GATEWAY FOLLOW ME

Bred 12/4/2021 to GATEWAY FOLLOW ME F163 (19334239). This female right here we should be flushing! 970G would be a full sister to Fergusons Donor HPF Sazerac 251D, whos daughters averaged around 8K this past weekend in their sale. I believe this cow can do exactly what the sister is doing and she has a Follow Me heifer calf on her side thats awfully promising. Big time opportunity!



**LOT 85** 







**LOT 88** 

### 86 KBS BURGESS 7410G

Cow/calf consigned by Bishop Cattle

3/4 SM 1/4 AN ASA 4083121

TRIPLE C SINGLETARY S3H
CCR COWBOY CUT 5048Z
CCR MS 4045 TIME 7322T

DOB 1/7/2019 Tattoo 7410G

MR NLC UPGRADE U8676

KBS BURGESS 410D

PARTISOVER BURGESS 519

|      |     |      | YW    |     |      |      |      |      |       |      |
|------|-----|------|-------|-----|------|------|------|------|-------|------|
| 12.8 | 1.6 | 87.3 | 131.4 | 7.6 | 20.9 | 64.5 | 0.38 | 0.75 | 140.5 | 85.1 |

### 86A KBS WRANGLER 7410K

PB SM BULL ASA 4087642 DOB 5/24/2022 SIRE WBSF COWBOY UP 68G Bred 7/13/0022 to DMCC/ WOOD FULLY LOADED 39D (3131823). Pasture exposed 8/13/22 to 10/19/22 to WBSF Bases Loaded 6353J (4068459). Opportunity to buy a good young pair. 7410G is a Cowboy Cut daughter out of