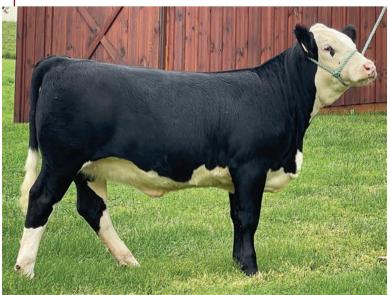

**LOT 3 GRANDDAM** 

LOT 3A - PB AN RECIP

Sexed heifer pregnancy consigned by Full Circle Farms

**JSUL SOMETHING ABOUT MARY 8421 X HFSC FOXY LADY HF6** 

GAMBLES HOT ROD **SILVEIRAS STYLE 9303** SILVEIRAS ELBA 2520

JASS/JS OPTIMIZER 58X **CHEROKEE STEEL LADY** LAZY H FAITH Y500

Sexed heifer pregnancy due 2/7/23. We honestly wanted to offer our best for this sale, and this opportunity is from the heart of our herd. We partnered with Hillcrest Farms on one of the most incredible young females (HFSC Foxy Lady) to walk the east coast in recent years. HFSC Foxy Lady was named breed champion and/or supreme champion over 15 times in 7 different states during her show career. Last year, she highlighted our online sale with a \$12,500 daughter that sold to Curits Weidel in Nebraska. This mating to the recently deceased SAM (semen costs \$350+) should be an absolute home run with SAM continuing to prove his dominance again this sale season. As an added bonus with this pregnancy, the recip is an attractive made purebred Angus cow by SAV Final Answer that is as "good built" as any female in our herd. She's a female that is a consistent producer year after year. Buy with confidence.