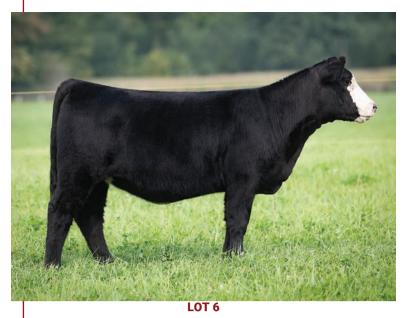

### LAZY H SHEZ TOO COOL W58

Sexed heifer pregnancy consigned by Stewart's Simmental Cattle

**NICHOLS LEGACY G151** 

**CNS DREAM ON L186** CNS SHEEZA DREAM K107W

ASA 2494553

STF TOO RED G64 SS/REW TOO COOL S365 BCS LADY LUCK J109

### SSC SOMETHING ABOUT LOVE 217K

ET Heifer Calf consigned by Stewart's Simmental Cattle

PR SM

ASA 4085106

DOB**2/17/2022** 

DOB**4/3/2009** 

W/C RELENTLESS 32C JSUL SOMETHING ABOUT MARY 8421 THSF MISS LOVELY B57 JBSF PROUD MARY

THSF FREEDOM 300N RP/MP RIGHT TO LOVE 015U

**LOT 2 SIRE** 

Sexed heifer pregnancy due 1/1/23. Here is quite a lot, both from a genetic and phenotypic standpoint. Let's begin with the recip cow (ASA 3045038), who can raise a great calf of her own but has taken an embryo the last couple years. She is a stout made deep bodied cow that is from the famous Sazerac cow family. Whether you let her have her own calf or use her as a recip, I am confident you will be happy with her for years to come. Now, lets talk about the heifer calf pregnancy that she is carrying. This calf is out of the famous Lazy H Shez Too Cool W58 donor who produced both Shell Shocked and Victoria's who were high sellers and continue to produce high seller to this day. This heifer calf pregnancy is sired by the now deceased, JSUL Something About Mary 8421 "SAM". Who has produced many high sellers over the past couple of years. Due 1/1/2023. Now we get to the beautiful red baldy heifer calf that she raised this year. This red baldy heifer calf ties both pedigree and phenotype together into a real gem. She begins with a tremendous neck and front end tying into a long deep body, back into a nice square hip. Then we have her pedigree. With her dam being a maternal sib to many bulls in stud such as, Quantum Leap, Lover Boy and Tradecraft and then being sired by THSF Freedom. We believe this heifer is going to first make a great show heifer and then follow that up by making your next donor cow. Please call if you have questions regarding this genetic lot.