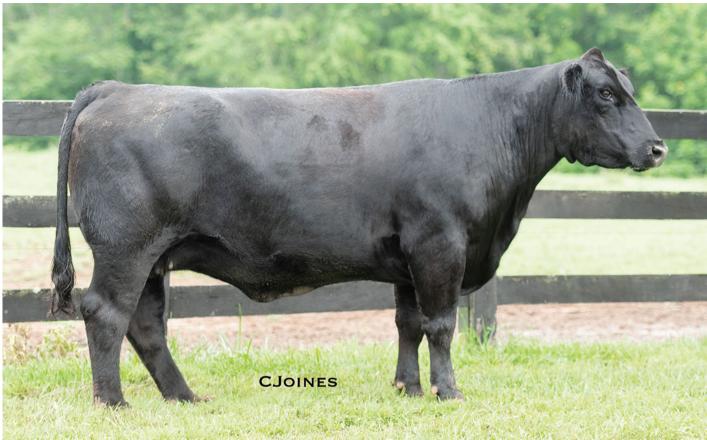

**LOT 3 GRANDDAM** 

LOT 3A - PB AN RECIP

Sexed heifer pregnancy consigned by Full Circle Farms

**JSUL SOMETHING ABOUT MARY 8421 X HFSC FOXY LADY HF6** 

GAMBLES HOT ROD **SILVEIRAS STYLE 9303** SILVEIRAS ELBA 2520

JASS/JS OPTIMIZER 58X **CHEROKEE STEEL LADY** LAZY H FAITH Y500

Sexed heifer pregnancy due 2/7/23. We honestly wanted to offer our best for this sale, and this opportunity is from the heart of our herd. We partnered with Hillcrest Farms on one of the most incredible young females (HFSC Foxy Lady) to walk the east coast in recent years. HFSC Foxy Lady was named breed champion and/or supreme champion over 15 times in 7 different states during her show career. Last year, she highlighted our online sale with a \$12,500 daughter that sold to Curits Weidel in Nebraska. This mating to the recently deceased SAM (semen costs \$350+) should be an absolute home run with SAM continuing to prove his dominance again this sale season. As an added bonus with this pregnancy, the recip is an attractive made purebred Angus cow by SAV Final Answer that is as "good built" as any female in our herd. She's a female that is a consistent producer year after year. Buy with confidence.

Choice of 3 Embryos consigned by Hillcrest Farm

**HPF OUATUM LEAPZ952** X HFSC FOXY LADY HF6 **JSUL SOMETHING ABOUT MARY** VCL FORESIGHT **CLRWTR CLEAR ADVATNTAGE** 

If you haven't heard of HFSC FOXY LADY HF6 get ready to see her highlighted for years to come. She has been one of the most incredible young females to walk the East Coast in 2019. She was named breed champion or supreme champion over 15 times in 7 different states during show career. Her show career is over, but she is hard at work making embryos. Owned with Full Circle Farms, the sales of progeny have already exceeded \$60,000.00. She is a profit maker. Her progeny is hitting the ground, and no one is disappointed. These embryos packages being offered are very much sought after and hard to come by. Her embryos are in such demand we cannot keep them in inventory. Don't miss out on these opportunities. Guarantee (1) 60-day pregnancy if completed by a certified embryologist within (1) calendar year of purchase. Embryos are located at Trans Ova and shipping arrangements need to be made within 30 days of purchase. Choice two packages of 3 embryos of the above bulls of choice.

LOT 3 DONOR DAM HFSC FOXY LADY

SIRE OF 3A AND SERVICE SIRE OF 3B

**FORESIGHT** 

**QUANTUM LEAP** 

SAM

**CLEAR ADVANTAGE** 

**LOT 4 DONOR DAM: HPF ALLEY 316E** 

LOT 4 MATERNAL GRANDDAM: WHF-PRS-HPF ALLEY 247Y