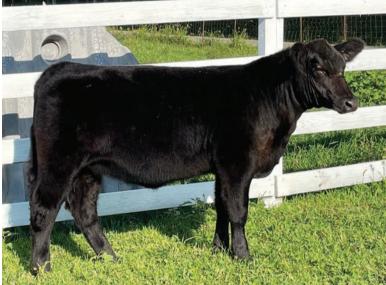

**LOT 11** 

**LOT 12** 

LOT 13 DAM

# 13 WINSLOWS KNOCKOUT GIRL 710K ET

Open heifer consigned by Full Circle Farms

PB SM ASA 4089227 DOB 3/12/2022 Tattoo 710K

HPF QUANTUM LEAP Z952
WLE COPACETIC E02
CMFM JOY 02ZB

REMINGTON LOCK N LOAD54U STCC BASES LOADED 5177 STF NOSTALGIA 155Z

CE BW WW YW MCE Milk MWW Marb REA API TI
12.7 0.9 76.2 115.6 4.6 20.5 58.6 -0.01 1.07 117.4 75.1

This March purebred female is exactly what I had in mind when we mated one of our top purebred donors to the NAILE and American Royal Champion, WLE Copacetic. He is siring some of the most sought after and highest selling heifers over the past year. Knockout Girl is flat shouldered and extended up through her front 1/3, yet powerful and rugged. She is fancy made, long sided, super sound, with worlds of potential ahead of her. Her donor dam "Lola" continues to prove her strong influence on our program year after year. She is consistently stamping them out with many of them highlighting this exact sale (2021 Sandman daughter for \$5000, 2020 Broker daughter for \$6700.) We feel very confident in the show ring ability of this young gal, but her cow potential will be endless. Bid with confidence and kid broke! Please contact us with any questions.