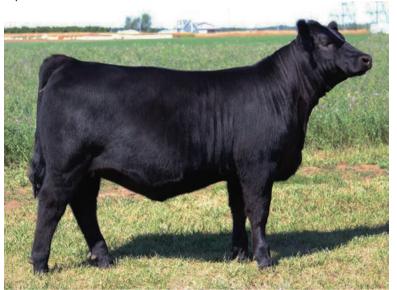

Choice of 3 Embryos consigned by Hillcrest Farm

**HPF OUATUM LEAPZ952** X HFSC FOXY LADY HF6 **JSUL SOMETHING ABOUT MARY** VCL FORESIGHT **CLRWTR CLEAR ADVATNTAGE** 

If you haven't heard of HFSC FOXY LADY HF6 get ready to see her highlighted for years to come. She has been one of the most incredible young females to walk the East Coast in 2019. She was named breed champion or supreme champion over 15 times in 7 different states during show career. Her show career is over, but she is hard at work making embryos. Owned with Full Circle Farms, the sales of progeny have already exceeded \$60,000.00. She is a profit maker. Her progeny is hitting the ground, and no one is disappointed. These embryos packages being offered are very much sought after and hard to come by. Her embryos are in such demand we cannot keep them in inventory. Don't miss out on these opportunities. Guarantee (1) 60-day pregnancy if completed by a certified embryologist within (1) calendar year of purchase. Embryos are located at Trans Ova and shipping arrangements need to be made within 30 days of purchase. Choice two packages of 3 embryos of the above bulls of choice.