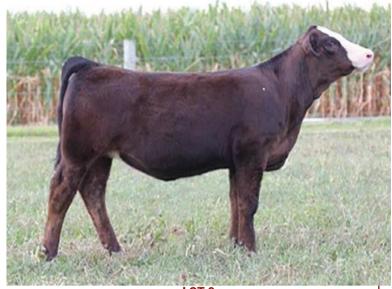

**LOT 3 GRANDDAM** 

LOT 3A - PB AN RECIP

Sexed heifer pregnancy consigned by Full Circle Farms

**JSUL SOMETHING ABOUT MARY 8421 X HFSC FOXY LADY HF6** 

GAMBLES HOT ROD **SILVEIRAS STYLE 9303** SILVEIRAS ELBA 2520

JASS/JS OPTIMIZER 58X **CHEROKEE STEEL LADY** LAZY H FAITH Y500

Sexed heifer pregnancy due 2/7/23. We honestly wanted to offer our best for this sale, and this opportunity is from the heart of our herd. We partnered with Hillcrest Farms on one of the most incredible young females (HFSC Foxy Lady) to walk the east coast in recent years. HFSC Foxy Lady was named breed champion and/or supreme champion over 15 times in 7 different states during her show career. Last year, she highlighted our online sale with a \$12,500 daughter that sold to Curits Weidel in Nebraska. This mating to the recently deceased SAM (semen costs \$350+) should be an absolute home run with SAM continuing to prove his dominance again this sale season. As an added bonus with this pregnancy, the recip is an attractive made purebred Angus cow by SAV Final Answer that is as "good built" as any female in our herd. She's a female that is a consistent producer year after year. Buy with confidence.