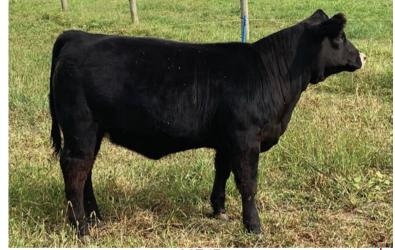

**LOT 19 SIRE** 

# 19 HALF-MOON

Open heifer consigned by Circle M Farm

PB SM ASA 4088188 DOB 2/21/2022 Tattoo K221

REMINGTONSECRETWEAPON185 **SSC SHELL SHOCKED 44B** LAZY H SHEZ TOO COOL W58

WS RED MOON D76 **SHOEMAKERS FULL MOON** 

SHOEMAKERS MAXINE

|      |      |      |      |     |      | MWW  |      |      |       |      |
|------|------|------|------|-----|------|------|------|------|-------|------|
| 14.9 | -0.9 | 65.6 | 95.9 | 7.1 | 24.8 | 57.6 | 0.15 | 0.72 | 135.4 | 74.9 |

This little heifer here has some great potential and would make a great addition to anyone's farm.

**LOT 20** 