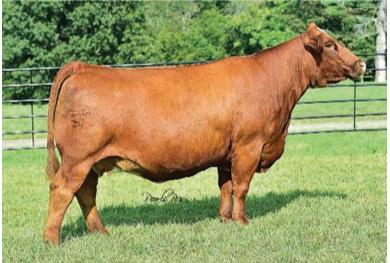

# 4 HPF ALLEY 316E

Embryos consigned by Bangma Farms

**JSUL SOMETHING ABOUT MARY X HPF ALLEY 316E** 

DAMERON FIRST CLASS

COLBURN PRIMO 5153

SILVEIRAS SARAS DREAM 1339

JF MILESTONE 999W
WHF/PRS/HPF ALLEY 247Y
WHF SIERRA 245S

When we add to our program, we look for the best and we think we found it in HPF Alley 316E. She is a daughter of WHF/PRS/HPF Alley 247Y who was the high seller in the Hudson Pines dispersal and has offspring in most of the top programs in the country. This cow is sired by the Colburn Primo 5153 whose progeny have excelled in the show and sale ring. Our Alley 316E is super deep bodied, has a huge hip, big top and a really cool front 1/3. This cow has a complete outcross pedigree. We are offering embryos sired by one of the best bulls to come along JSUL Something About Mary 8421 ASA# 3565879. Selling 3 embryos Guaranteeing 1 pregnancy if work is done by a certified embryologist.

**LOT 4 SERVICE SIRE: SOMETHING ABOUT MARY** 

STCC BASES LOADED 5177

3 Sexed Heifer IVF SAM x Lola embryos consigned by Full Circle Farms

JSUL SOMETHING ABOUT MARY STCC BASES LOADED 5177

REMINGTON ON TARGET 2S
REMINGTON LOCK N LOAD54U
BAR15 MISS KNIGHT78E-51G