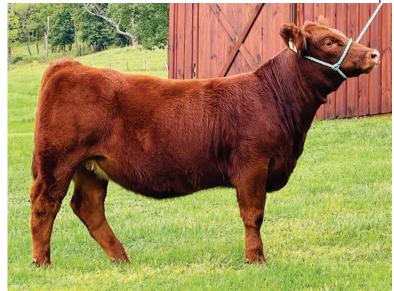

### LAZY H SHEZ TOO COOL W58

Sexed heifer pregnancy consigned by Stewart's Simmental Cattle

**NICHOLS LEGACY G151** 

**CNS DREAM ON L186** CNS SHEEZA DREAM K107W

ASA 2494553

STF TOO RED G64 SS/REW TOO COOL S365 BCS LADY LUCK J109

### SSC SOMETHING ABOUT LOVE 217K

ET Heifer Calf consigned by Stewart's Simmental Cattle

PR SM

ASA 4085106

DOB**2/17/2022** 

DOB**4/3/2009** 

W/C RELENTLESS 32C JSUL SOMETHING ABOUT MARY 8421 THSF MISS LOVELY B57 JBSF PROUD MARY

THSF FREEDOM 300N RP/MP RIGHT TO LOVE 015U

**LOT 2 SIRE** 

Sexed heifer pregnancy due 1/1/23. Here is quite a lot, both from a genetic and phenotypic standpoint. Let's begin with the recip cow (ASA 3045038), who can raise a great calf of her own but has taken an embryo the last couple years. She is a stout made deep bodied cow that is from the famous Sazerac cow family. Whether you let her have her own calf or use her as a recip, I am confident you will be happy with her for years to come. Now, lets talk about the heifer calf pregnancy that she is carrying. This calf is out of the famous Lazy H Shez Too Cool W58 donor who produced both Shell Shocked and Victoria's who were high sellers and continue to produce high seller to this day. This heifer calf pregnancy is sired by the now deceased, JSUL Something About Mary 8421 "SAM". Who has produced many high sellers over the past couple of years. Due 1/1/2023. Now we get to the beautiful red baldy heifer calf that she raised this year. This red baldy heifer calf ties both pedigree and phenotype together into a real gem. She begins with a tremendous neck and front end tying into a long deep body, back into a nice square hip. Then we have her pedigree. With her dam being a maternal sib to many bulls in stud such as, Quantum Leap, Lover Boy and Tradecraft and then being sired by THSF Freedom. We believe this heifer is going to first make a great show heifer and then follow that up by making your next donor cow. Please call if you have questions regarding this genetic lot.