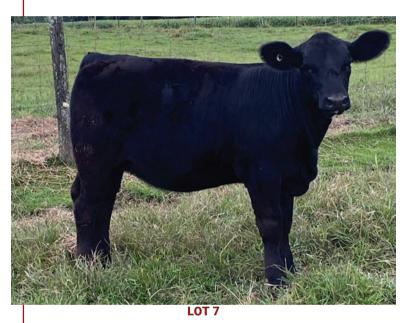

# LAZY H SHEZ TOO COOL W58

Pregnancy consigned by Hartland Valley Simmentals IIc

### REMINGTON LOCK N LOAD 54U X LAZY H SHEZ TOO COOL W58

Get a huge return on your investment with this recip. A great cow in her own right, backed by one of the most predictable pedigrees in the breed. Sired by the great Navigator and stacked with greats on the maternal side going back to the prolific NJC Ebony Antoinette. Her dam has been breed champion at the Maryland state fair and several Jackpot shows as well as division winner at NAILE and national and regional shows. All that is icing on the cake when you see she's in the prime of her life with a calf at side of this genetic caliber. Be it a bull or heifer, adding the known potency of Remington Lock and Load to your herd is a sure bet. Less and less opportunities present themselves to add him to your lineup and when he's mated to a donor the caliber of Lazy H Shez Too Cool, you're left with a can't miss contribution to your program. If we didn't already retain both a bull and heifer out of this mating this one wouldn't be leaving the farm. Buy with confidence on this girl, she's a herd starter between herself and this calf no matter how you look at it.