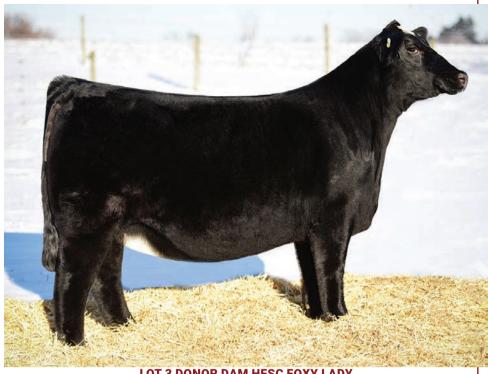

**LOT 3 GRANDDAM** 

LOT 3A - PB AN RECIP

Sexed heifer pregnancy consigned by Full Circle Farms

**JSUL SOMETHING ABOUT MARY 8421 X HFSC FOXY LADY HF6** 

GAMBLES HOT ROD **SILVEIRAS STYLE 9303** SILVEIRAS ELBA 2520

JASS/JS OPTIMIZER 58X **CHEROKEE STEEL LADY** LAZY H FAITH Y500

Sexed heifer pregnancy due 2/7/23. We honestly wanted to offer our best for this sale, and this opportunity is from the heart of our herd. We partnered with Hillcrest Farms on one of the most incredible young females (HFSC Foxy Lady) to walk the east coast in recent years. HFSC Foxy Lady was named breed champion and/or supreme champion over 15 times in 7 different states during her show career. Last year, she highlighted our online sale with a \$12,500 daughter that sold to Curits Weidel in Nebraska. This mating to the recently deceased SAM (semen costs \$350+) should be an absolute home run with SAM continuing to prove his dominance again this sale season. As an added bonus with this pregnancy, the recip is an attractive made purebred Angus cow by SAV Final Answer that is as "good built" as any female in our herd. She's a female that is a consistent producer year after year. Buy with confidence.

LOT 3 DONOR DAM HFSC FOXY LADY

SIRE OF 3A AND SERVICE SIRE OF 3B

**FORESIGHT** 

**QUANTUM LEAP** 

SAM

**CLEAR ADVANTAGE** 

**LOT 4 DONOR DAM: HPF ALLEY 316E** 

LOT 4 MATERNAL GRANDDAM: WHF-PRS-HPF ALLEY 247Y