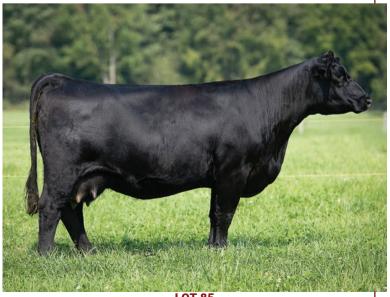

he is sure to be going in your donor pen!



**LOT 84** 

### **BURL SAZERAC 970G**

Cow/calf consigned by Palmer Cattle Co

PB SM ASA 3597390 DOB 2/28/2019 Tattoo 970G SS FRONYS GRANDMASTER SVF STEEL FORCE \$701

**TNGL GRAND FORTUNE Z467** AJE/HS/MBCC HOPE FLOATS

**CLRWTR SAZERAC W94B** MYERS OUEEN SAZERAC P94

0.9 63.9 94 7.8 23.1 55 0.01 0.7 110.2 66.9

### HEIFER CALF

DOB 9/12/22 SIRE GATEWAY FOLLOW ME

Bred 12/4/2021 to GATEWAY FOLLOW ME F163 (19334239). This female right here we should be flushing! 970G would be a full sister to Fergusons Donor HPF Sazerac 251D, whos daughters averaged around 8K this past weekend in their sale. I believe this cow can do exactly what the sister is doing and she has a Follow Me heifer calf on her side thats awfully promising. Big time opportunity!



**LOT 85** 







**LOT 88** 

### 86 KBS BURGESS 7410G

Cow/calf consigned by Bishop Cattle

3/4 SM 1/4 AN ASA 4083121

TRIPLE C SINGLETARY S3H
CCR COWBOY CUT 5048Z
CCR MS 4045 TIME 7322T

DOB 1/7/2019 Tattoo 7410G

MR NLC UPGRADE U8676

KBS BURGESS 410D

PARTISOVER BURGESS 519

|      |     |      | YW    |     |      |      |      |      |       |      |
|------|-----|------|-------|-----|------|------|------|------|-------|------|
| 12.8 | 1.6 | 87.3 | 131.4 | 7.6 | 20.9 | 64.5 | 0.38 | 0.75 | 140.5 | 85.1 |

### 86A KBS WRANGLER 7410K

PB SM BULL ASA 4087642 DOB 5/24/2022 SIRE WBSF COWBOY UP 68G Bred 7/13/0022 to DMCC/ WOOD FULLY LOADED 39D (3131823). Pasture exposed 8/13/22 to 10/19/22 to WBSF Bases Loaded 6353J (4068459). Opportunity to buy a good young pair. 7410G is a Cowboy Cu