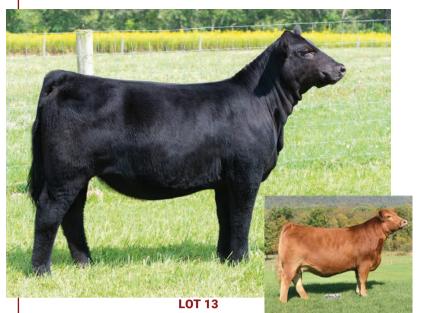

**LOT 11** 

**LOT 12** 

LOT 13 DAM

SIRE OF LOT 14

# 14 RRFF DELILA

Open heifer consigned by Ruffing Family Farms

PB SM ASA 4081373 DOB 3/10/2022 Tattoo K100

LLSF UPRISING Z925
HILB ORACLE C033R
SS BABYS BREATH P035

CCR WIDE RANGE 9005A

BV NASTY WOMAN E6

BF MISS I MAN C77