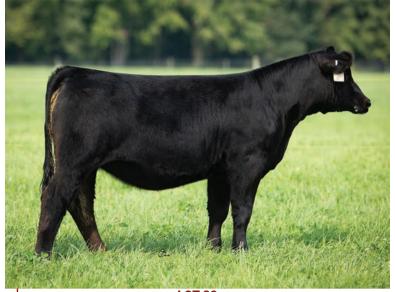

**LOT 3 GRANDDAM** 

LOT 3A - PB AN RECIP

Sexed heifer pregnancy consigned by Full Circle Farms

**JSUL SOMETHING ABOUT MARY 8421 X HFSC FOXY LADY HF6** 

GAMBLES HOT ROD **SILVEIRAS STYLE 9303** SILVEIRAS ELBA 2520

JASS/JS OPTIMIZER 58X **CHEROKEE STEEL LADY** LAZY H FAITH Y500

Sexed heifer pregnancy due 2/7/23. We honestly wanted to offer our best for this sale, and this opportunity is from the heart of our herd. We partnered with Hillcrest Farms on one of the most incredible young females (HFSC Foxy Lady) to walk the east coast in recent years. HFSC Foxy Lady was named breed champion and/or supreme champion over 15 times in 7 different states during her show career. Last year, she highlighted our online sale with a \$12,500 daughter that sold to Curits Weidel in Nebraska. This mating to the recently deceased SAM (semen costs \$350+) should be an absolute home run with SAM continuing to prove his dominance again this sale season. As an added bonus with this pregnancy, the recip is an attractive made purebred Angus cow by SAV Final Answer that is as "good built" as any female in our herd. She's a female that is a consistent producer year after year. Buy with confidence.