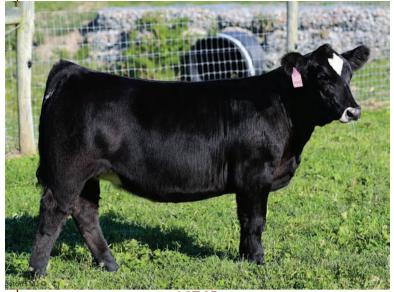

**LOT 3 GRANDDAM** 

LOT 3A - PB AN RECIP

Sexed heifer pregnancy consigned by Full Circle Farms

**JSUL SOMETHING ABOUT MARY 8421 X HFSC FOXY LADY HF6** 

GAMBLES HOT ROD **SILVEIRAS STYLE 9303** SILVEIRAS ELBA 2520

JASS/JS OPTIMIZER 58X **CHEROKEE STEEL LADY** LAZY H FAITH Y500

Sexed heifer pregnancy due 2/7/23. We honestly wanted to offer our best for this sale, and this opportunity is from the heart of our herd. We partnered with Hillcrest Farms on one of the most incredible young females (HFSC Foxy Lady) to walk the east coast in recent years. HFSC Foxy Lady was named breed champion and/or supreme champion over 15 times in 7 different states during her show career. Last year, she highlighted our online sale with a \$12,500 daughter that sold to Curits Weidel in Nebraska. This mating to the recently deceased SAM (semen costs \$350+) should be an absolute home run with SAM continuing to prove his dominance again this sale season. As an added bonus with this pregnancy, the recip is an attractive made purebred Angus cow by SAV Final Answer that is as "good built" as any female in our herd. She's a female that is a consistent producer year after year. Buy with confidence.