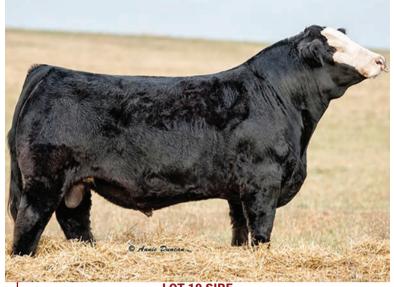

### LAZY H SHEZ TOO COOL W58

Sexed heifer pregnancy consigned by Stewart's Simmental Cattle

**NICHOLS LEGACY G151** 

**CNS DREAM ON L186** CNS SHEEZA DREAM K107W

ASA 2494553

STF TOO RED G64 SS/REW TOO COOL S365 BCS LADY LUCK J109

### SSC SOMETHING ABOUT LOVE 217K

ET Heifer Calf consigned by Stewart's Simmental Cattle

PR SM

ASA 4085106

DOB**2/17/2022** 

DOB**4/3/2009** 

W/C RELENTLESS 32C JSUL SOMETHING ABOUT MARY 8421 THSF MISS LOVELY B57 JBSF PROUD MARY

THSF FREEDOM 300N RP/MP RIGHT TO LOVE 015U

**LOT 2 SIRE** 

Sexed heifer pregnancy due 1/1/23. Here is quite a lot, both from a genetic and phenotypic standpoint. Let's begin with the recip cow (ASA 3045038), who can raise a great calf of her own but has taken an embryo the last couple years. She is a stout made deep bodied cow that is from the famous Sazerac cow family. Whether you let her have her own calf or use her as a recip, I am confident you will be happy with her for years to come. Now, lets talk about the heifer calf pregnancy that she is carrying. This calf is out of the famous Lazy H Shez Too Cool W58 donor who produced both Shell Shocked and Victoria's who were high sellers and continue to produce high seller to this day. This heifer calf pregnancy is sired by the now deceased, JSUL Something About Mary 8421 "SAM". Who has produced many high sellers over the past couple of years. Due 1/1/2023. Now we get to the beautiful red baldy heifer calf that she raised this year. This red baldy heifer calf ties both pedigree and phenotype together into a real gem. She begins with a tremendous neck and front end tying into a long deep body, back into a nice square hip. Then we have her pedigree. With her dam being a maternal sib to many bulls in stud such as, Quantum Leap, Lover Boy and Tradecraft and then being sired by THSF Freedom. We believe this heifer is going to first make a great show heifer and then follow that up by making your next donor cow. Please call if you have questions regarding this genetic lot.