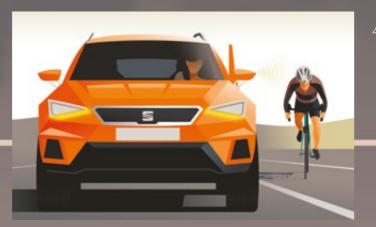

# Side Assist.

Overtaking and changing lanes doesn't have to mean straining your neck. The front and rear-facing radars help to monitor blind spots. If anything comes within a 70-meter radius, you will be notified with a visual cue.