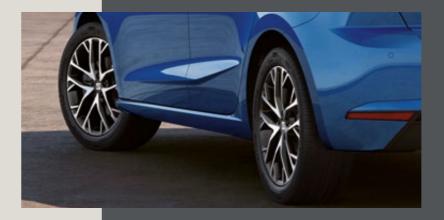

# **Progressive rhythm.**

Get in tune with the road. With the FR trim's optional, 18" Machined Alloy wheels, you can experience a smoother and sportier drive.

# Steady, strong and stylish.

Your mates will need shades when you rock up with these rims. The Xcellence trim comes complete with Optional 17" wheels in Nuclear Grey.

### Streamlined motion.

Complete with 16" alloy wheels in Nuclear Grey as optional to give you a lightweight and timeless way to move through your days.