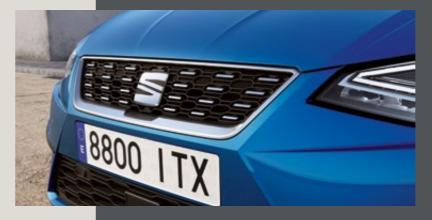

# You've got it, flaunt it.

Happy on the inside, stunning on the outside. With sharper lines and sophisticated curves that give you a license to roll your own way.

The SEAT Ibiza has redesigned Full LED headlights that let you light up the town while keeping consumption down. And with renewed alloy wheels propelling you confidently forward, you'll be riding high on head-turning rims. All of this, with the subtle detail of the handwritten SEAT Ibiza logo on the boot to top off the look.