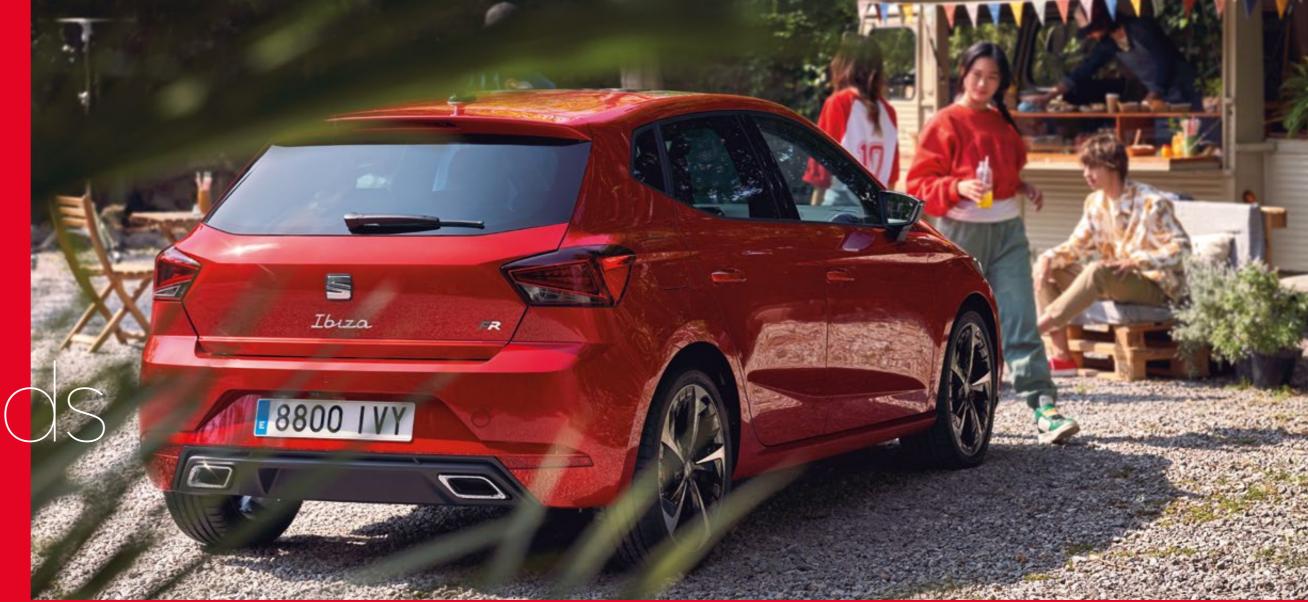

# You've got it, flaunt it.

Happy on the inside, stunning on the outside. With sharper lines and sophisticated curves that give you a license to roll your own way.

The SEAT Ibiza has redesigned Full LED headlights that let you light up the town while keeping consumption down. And with renewed alloy wheels propelling you confidently forward, you'll be riding high on head-turning rims. All of this, with the subtle detail of the handwritten SEAT Ibiza logo on the boot to top off the look.