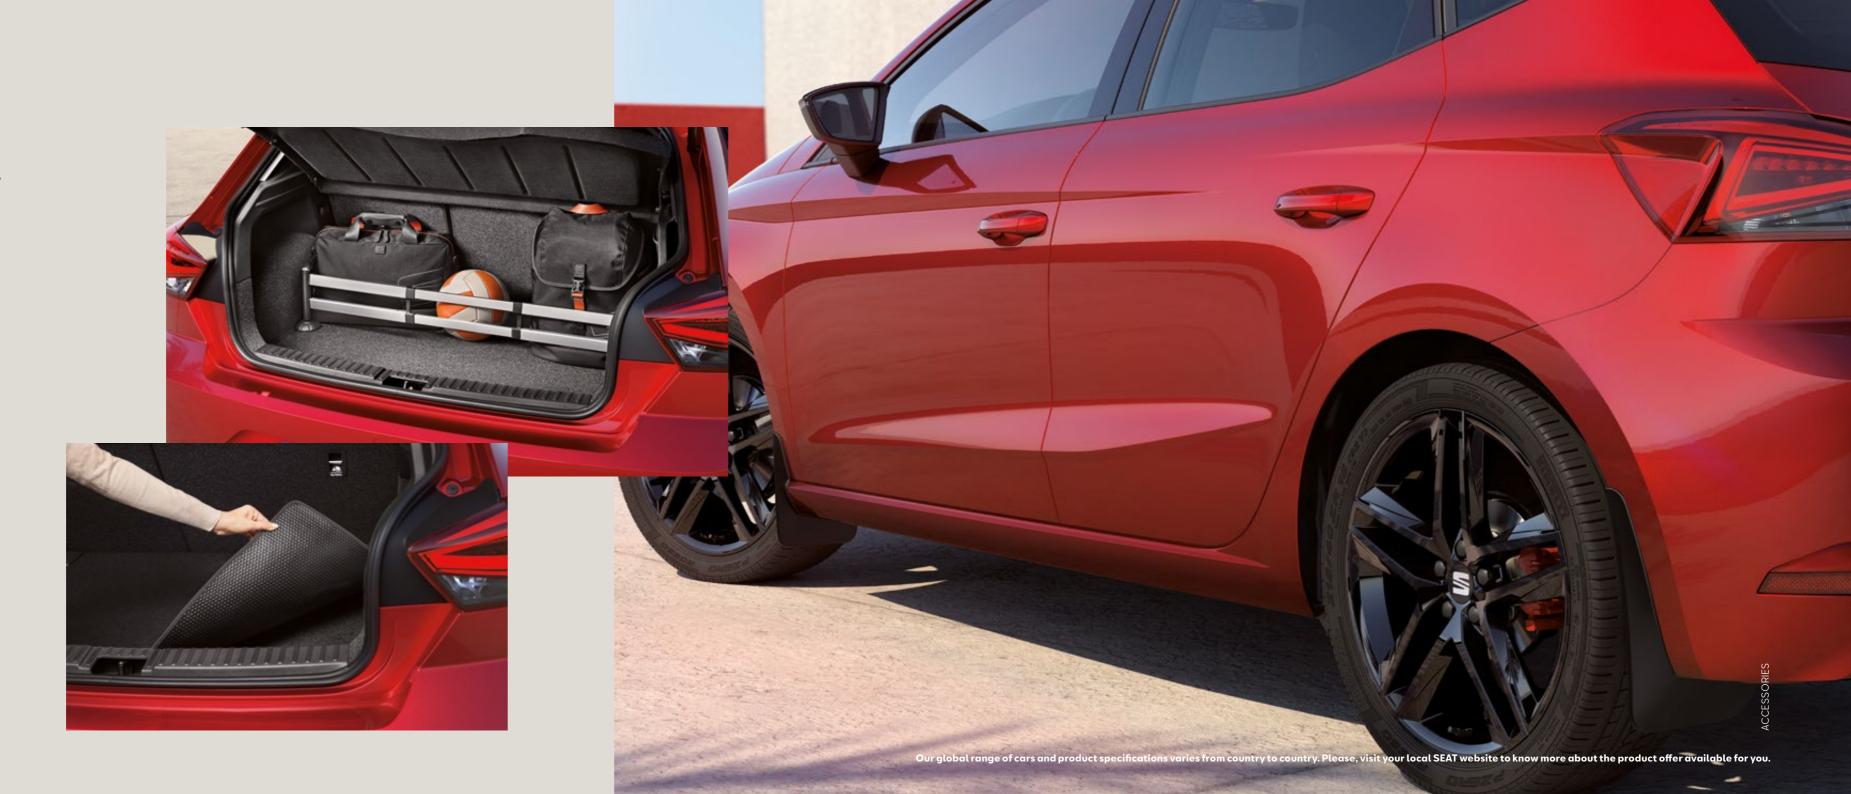

# Boot organizer.

Perfectly fitting to the floor panel, the boot organiser comes with telescoping bars to help keep everything in place.

# Reversible boot tray.

Load it all in, worry-free. Protect your Ibiza's boot space from wear and tear with this reversible mat: offering both a carpeted side and a plastic side on the reverse.

Our global range of cars and product specifications varies from country to country. Please, visit your local SEAT website to know more about the product offer available for you.