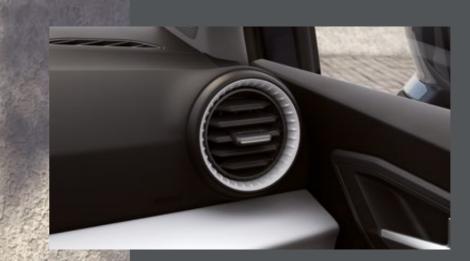

# Modify the mood.

Find the right tone. With lights built into the footwells, doors and airvents of the SEAT Ibiza, its ambient lighting system lets you match the mood to how you feel.