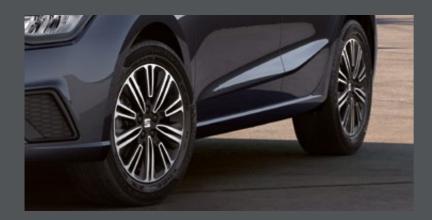

# **Progressive rhythm.**

Get in tune with the road. With the FR trim's optional, 18" Machined Alloy wheels, you can experience a smoother and sportier drive.

# Steady, strong and stylish.

Your mates will need shades when you rock up with these rims. The Xcellence trim comes complete with Optional 17" wheels in Nuclear Grey.