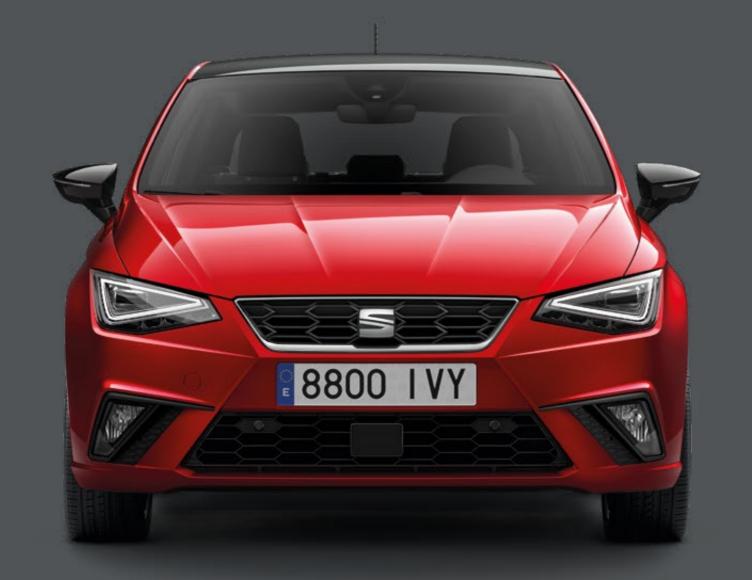

# You've got it, flaunt it.

Happy on the inside, stunning on the outside. With sharper lines and sophisticated curves that give you a license to roll your own way.

The SEAT Ibiza has redesigned Full LED headlights that let you light up the town while keeping consumption down. And with renewed alloy wheels propelling you confidently forward, you'll be riding high on head-turning rims. All of this, with the subtle detail of the handwritten SEAT Ibiza logo on the boot to top off the look.