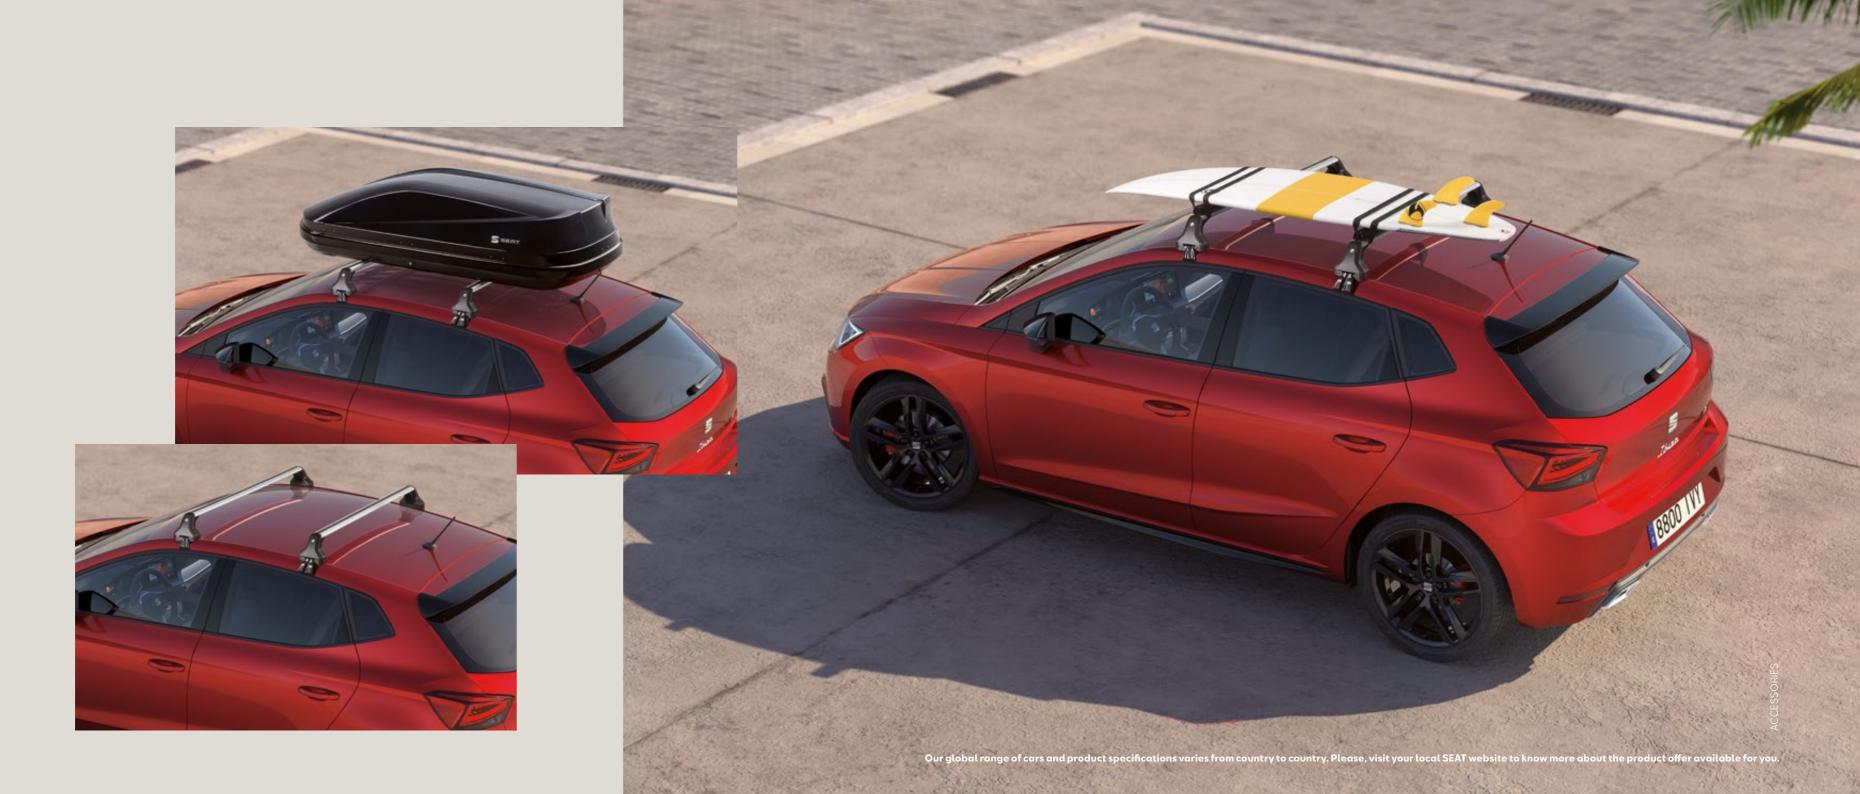

# Transport.

The SEAT Ibiza not only helps you and everyone you know get there. But it also lets you carry everything you need along with you too.

### Surf rack.

Adapting to your board's shape to keep it safe and secure, this surf rack makes tripping out for some last-minute waves an easy flowing dream.

### Roof box.

Come rain, come shine. Carry what you need and keep it fully protected from the weather. This aerodynamically designed roof box is simple to assemble and ideal for big road trips.

# Roof bars.

This versatile transport accessory lets you load gear on top of your SEAT Ibiza and can be further customised by adding additional rack fittings as needed.

Our global range of cars and product specifications varies from country to country. Please, visit your local SEAT website to know more about the product offer available for you.