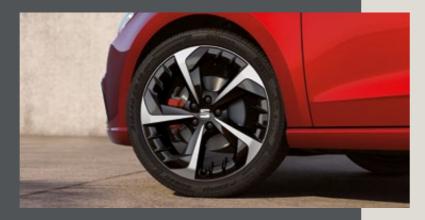

# **Progressive rhythm.**

Get in tune with the road. With the FR trim's optional, 18" Machined Alloy wheels, you can experience a smoother and sportier drive.

# Steady, strong and stylish.

Your mates will need shades when you rock up with these rims. The Xcellence trim comes complete with Optional 17" wheels in Nuclear Grey.