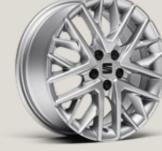

# Wheels.

4 [ | II

URBAN 15" Steel Wheels

ENJOY 15"
BRILLIANT SILVER
ALLOY WHEELS

S

S

16"

DESIGN 16"
NUCLEAR GREY MACHINED
ALLOY WHEELS

St

DYNAMIC 17"
BRILLIANT SILVER
ALLOY WHEELS

PERFORMANCE 18"
BLACK MACHINED
ALLOY WHEELS
S1 XC

DESIGN 16"
BRILLIANT SILVER
ALLOY WHEELS

DYNAMIC 17"
BLACK MACHINED
ALLOY WHEELS
St XC

PERFORMANCE 18"
GLOSSY BLACK MACHINED
ALLOY WHEELS

DYNAMIC 17"
NUCLEAR GREY MACHINED
ALLOY WHEELS

PERFORMANCE 18"
GLOSSY BLACK MACHINED
ALLOY WHEELS

PERFORMANCE 18"
BLACK R MACHINED
ALLOY WHEELS