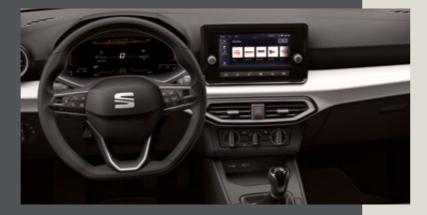

# Step into the party.

You, your friends, in it together. With comfier, customisable upholstery and new airvent ambient lighting to add to the atmosphere. Plus, enjoy an enhanced driver experience, with a new ergonomic multifunction steering wheel, an elevated floating infotainment screen and a soft-to-touch dashboard.

# At the centre of it all.

The more you see, the more you know. Combining a larger 9.2" floating touchscreen with navigation and wireless Full Link, the SEAT Ibiza is made for those who love to keep effortlessly connected. Sync up your maps, contact lists, music and more for on-the-go access. You can also enjoy hands-free control thanks to "Hola-Hola" natural voice command.

Complete with a fully digital 10.25" Cockpit display for all your essential drive data, you'll have the option to customise the information you need. You can even split it into 3 easy-view panels, so everything is just where you want it: right in your line of vision.