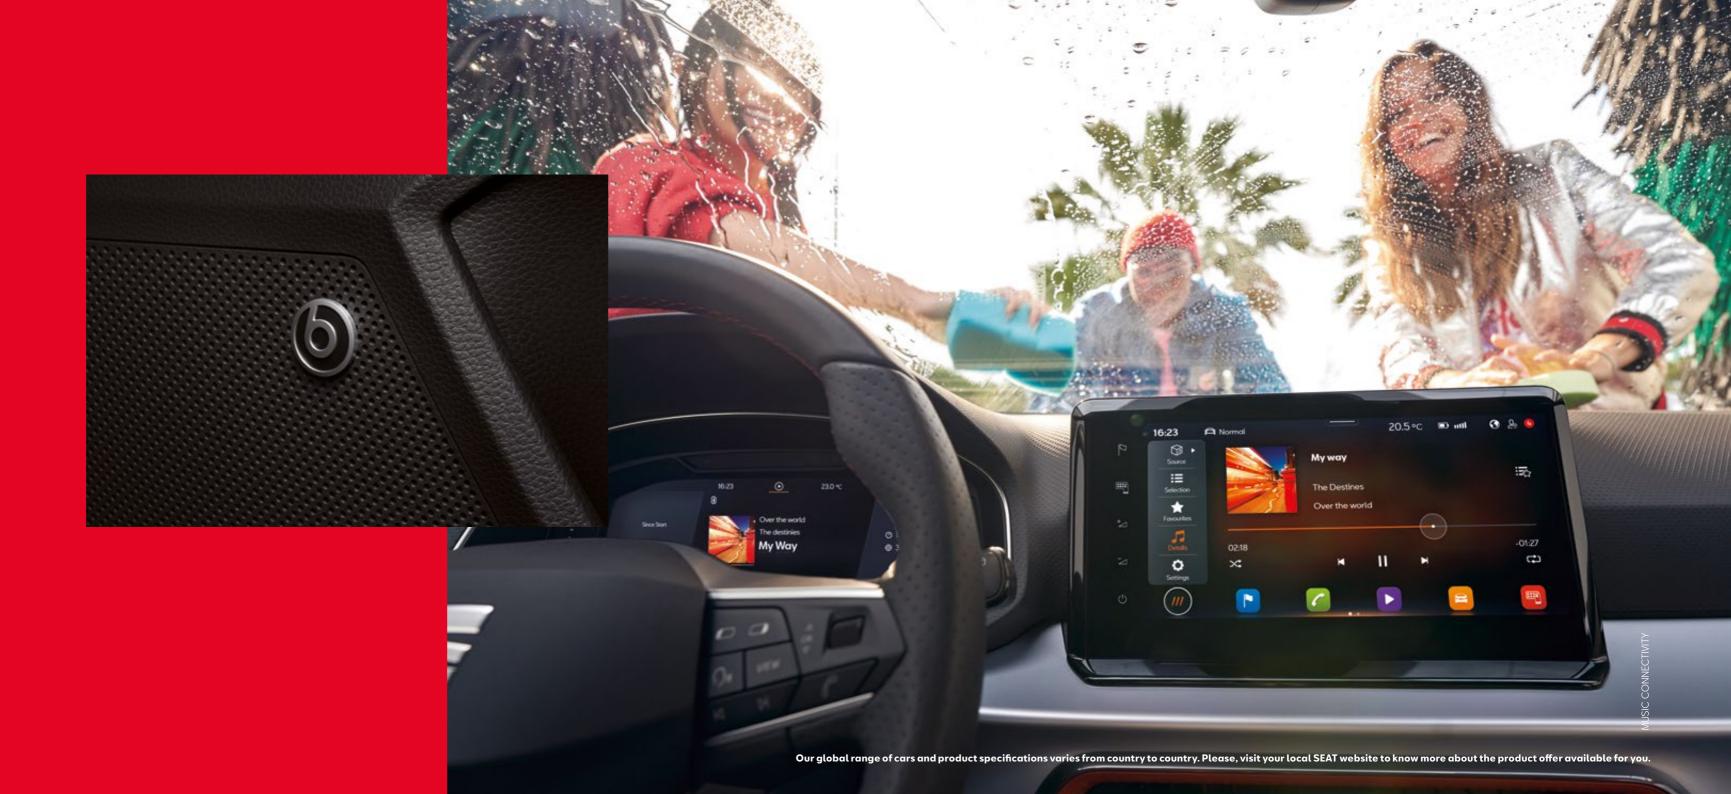

# Dance. Hangout. Drive on.

Singalongs, favourite songs. The SEAT Ibiza is designed for a life of music, with the world-class BeatsAudio™ Sound System amping up your favourite tunes. And online access to a world of killer tracks through SEAT CONNECT.

# Bathing in bass.

Let your crew experience supreme sound with the top-class BeatsAudio® sound system: 6 premium speakers, a thumping subwoofer and a powerful 300W amp giving you pure depth and clarity on all your favourite tracks.