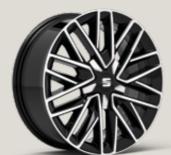

# Wheels.

4 [ | II

URBAN 15" Steel Wheels

ENJOY 15"
BRILLIANT SILVER
ALLOY WHEELS

S

S

16"

DESIGN 16"
NUCLEAR GREY MACHINED
ALLOY WHEELS

St

DYNAMIC 17"
BRILLIANT SILVER
ALLOY WHEELS

PERFORMANCE 18"
BLACK MACHINED
ALLOY WHEELS
S1 XC

DESIGN 16"
BRILLIANT SILVER
ALLOY WHEELS

DYNAMIC 17"
BLACK MACHINED
ALLOY WHEELS
St XC

PERFORMANCE 18"
GLOSSY BLACK MACHINED
ALLOY WHEELS

DYNAMIC 17"
NUCLEAR GREY MACHINED
ALLOY WHEELS

PERFORMANCE 18"
GLOSSY BLACK MACHINED
ALLOY WHEELS

PERFORMANCE 18"
BLACK R MACHINED
ALLOY WHEELS