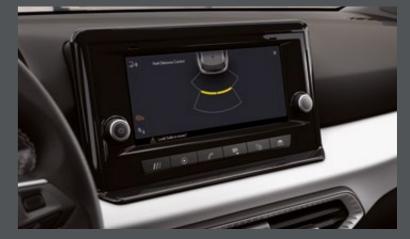

# Close enough for comfort.

The Rear Parking Sensor tells you how close you are to other vehicles or surrounding objects. So, when you're manoeuvring into position, you'll have advanced control so you can back in smoothly.