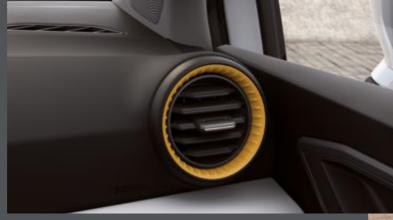

# Top it off right.

Dressed in Honey Mustard moulding that adds a touch of flavour to the airvent design and gives your interior the kind of vibrant look that the SEAT Ibiza is all about.