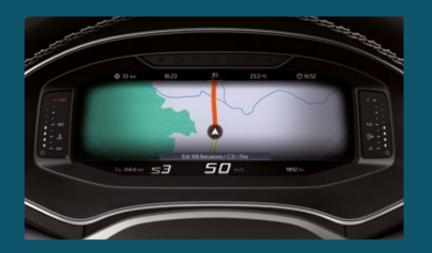

# Always on track.

Like that friend who always has your back. The 10.25" Digital Cockpit with online navigation keeps you heading in the right direction and helps you find the best way to your destination.

Complete with a fully digital 10.25" Cockpit display for all your essential drive data, you'll have the option to customise the information you need. You can even split it into 3 easy-view panels, so everything is just where you want it: right in your line of vision.