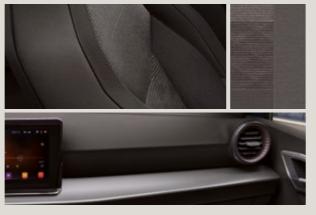

# A touch of class.

Why not keep things sophisticated? The Neutral Grey airvent moulding on the SEAT Ibiza's Style trim gives your interior a refined look.

# Interior:

- Grey greenhouse
- Coloured mouldings in airvents
   in Honey Mustard colour
- Height-adjustable front seats
- Split and foldable rear seats
- Leather multifunctional steering wheel
- Vegan leather hand brake
- Door panels in PVC
- Dimming interior mirror

# Top it off right.

Dressed in Honey Mustard moulding that adds a touch of flavour to the airvent design and gives your interior the kind of vibrant look that the SEAT Ibiza is all about.