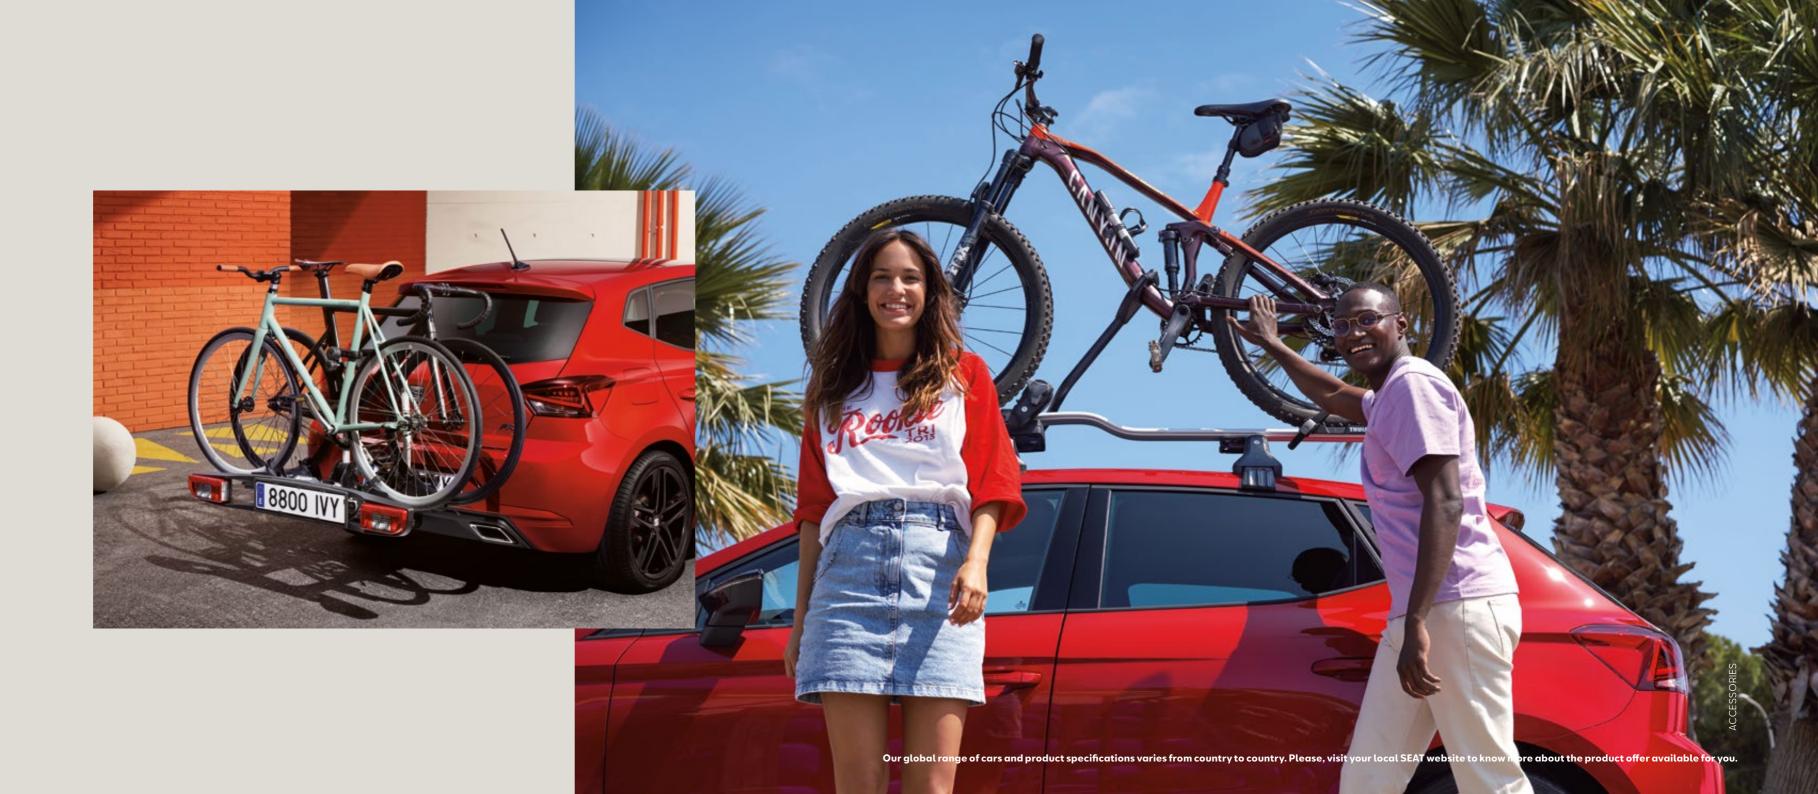

# Transport.

Double up on 2-wheeled fun and take your bicycles on the road when you go. SEAT's biking accessories let you load up swiftly and safely.

# Towing bike rack.

This foldable metal rack attaches to the tow bar of your Ibiza, allowing you to easily transport 2 bikes on your next adventure.

# Bike rack.

Perfect for the passionate rider, this overhead rack adapts to your bike's shape and includes a frame clamp to keep everything safe and secure.