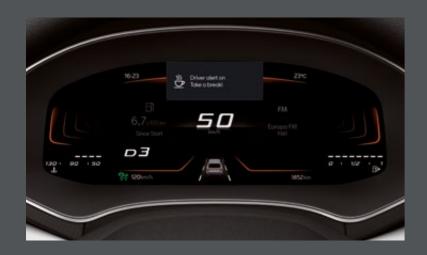

Complete with a fully digital 10.25" Cockpit display for all your essential drive data, you'll have the option to customise the information you need. You can even split it into 3 easy-view panels, so everything is just where you want it: right in your line of vision.

# Always on track.

Like that friend who always has your back. The 10.25" Digital Cockpit with online navigation keeps you heading in the right direction and helps you find the best way to your destination.

# Customise your cockpit.

For increased visibility and safety, the 8" digital cockpit displays your preferred driving data front and centre, so you can find what you need at a glance.