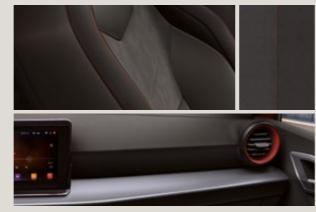

# Immersed in light.

What's better than you and your best friends cruising in your SEAT Ibiza? Well, you and your best friends cruising in the SEAT Ibiza with the automatic sunroof wide open.

Complete performance with optimum interior design. The high-quality cloth upholstery in the FR trim lets everyone sit comfortably with maximum lateral support.

# Interior:

- Black greenhouse
- Coloured mouldings in airvents in Daring Red
- Sports seat design for FR trim
- Height-adjustable front seats
- Split and foldable rear seats
- Nappa Leather multifunctional steering wheel with FR logo
- Vegan Leather hand brake
   & gearshift knob
- Interior door and side trim panel with textile and decor moulding
- Reading lights for driver and passenger seats
- Auto-dimming interior mirror
- Sunvisors with mirrors and card-holder
- Interior lighting in the footwell, central console and door panel
- Front and rear power windows