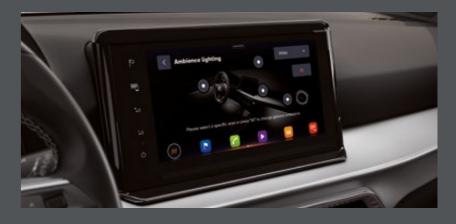

# At the centre of it all.

The more you see, the more you know. Combining a larger 9.2" floating touchscreen with navigation and wireless Full Link, the SEAT Ibiza is made for those who love to keep effortlessly connected. Sync up your maps, contact lists, music and more for on-the-go access. You can also enjoy hands-free control thanks to "Hola-Hola" natural voice command.

Complete with a fully digital 10.25" Cockpit display for all your essential drive data, you'll have the option to customise the information you need. You can even split it into 3 easy-view panels, so everything is just where you want it: right in your line of vision.