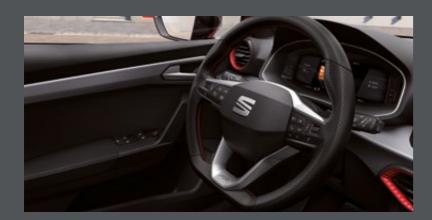

# Step into the party.

You, your friends, in it together. With comfier, customisable upholstery and new airvent ambient lighting to add to the atmosphere. Plus, enjoy an enhanced driver experience, with a new ergonomic multifunction steering wheel, an elevated floating infotainment screen and a soft-to-touch dashboard.

# Top-class command.

Specially designed with an exclusive FR emblem: the Nappa leather-wrapped, multifunction sports steering wheel has advanced controls that let you operate the audio and navigation system without taking your hand off the wheel.