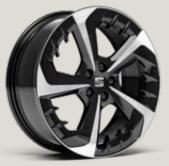

# Wheels.

4 [ | II

URBAN 15" Steel Wheels

ENJOY 15"
BRILLIANT SILVER
ALLOY WHEELS

S

S

16"

DESIGN 16"
NUCLEAR GREY MACHINED
ALLOY WHEELS

St

DYNAMIC 17"
BRILLIANT SILVER
ALLOY WHEELS

PERFORMANCE 18"
BLACK MACHINED
ALLOY WHEELS
S1 XC

DESIGN 16"
BRILLIANT SILVER
ALLOY WHEELS

DYNAMIC 17"
BLACK MACHINED
ALLOY WHEELS
St XC

PERFORMANCE 18"
GLOSSY BLACK MACHINED
ALLOY WHEELS

DYNAMIC 17"
NUCLEAR GREY MACHINED
ALLOY WHEELS

PERFORMANCE 18"
GLOSSY BLACK MACHINED
ALLOY WHEELS

PERFORMANCE 18"
BLACK R MACHINED
ALLOY WHEELS