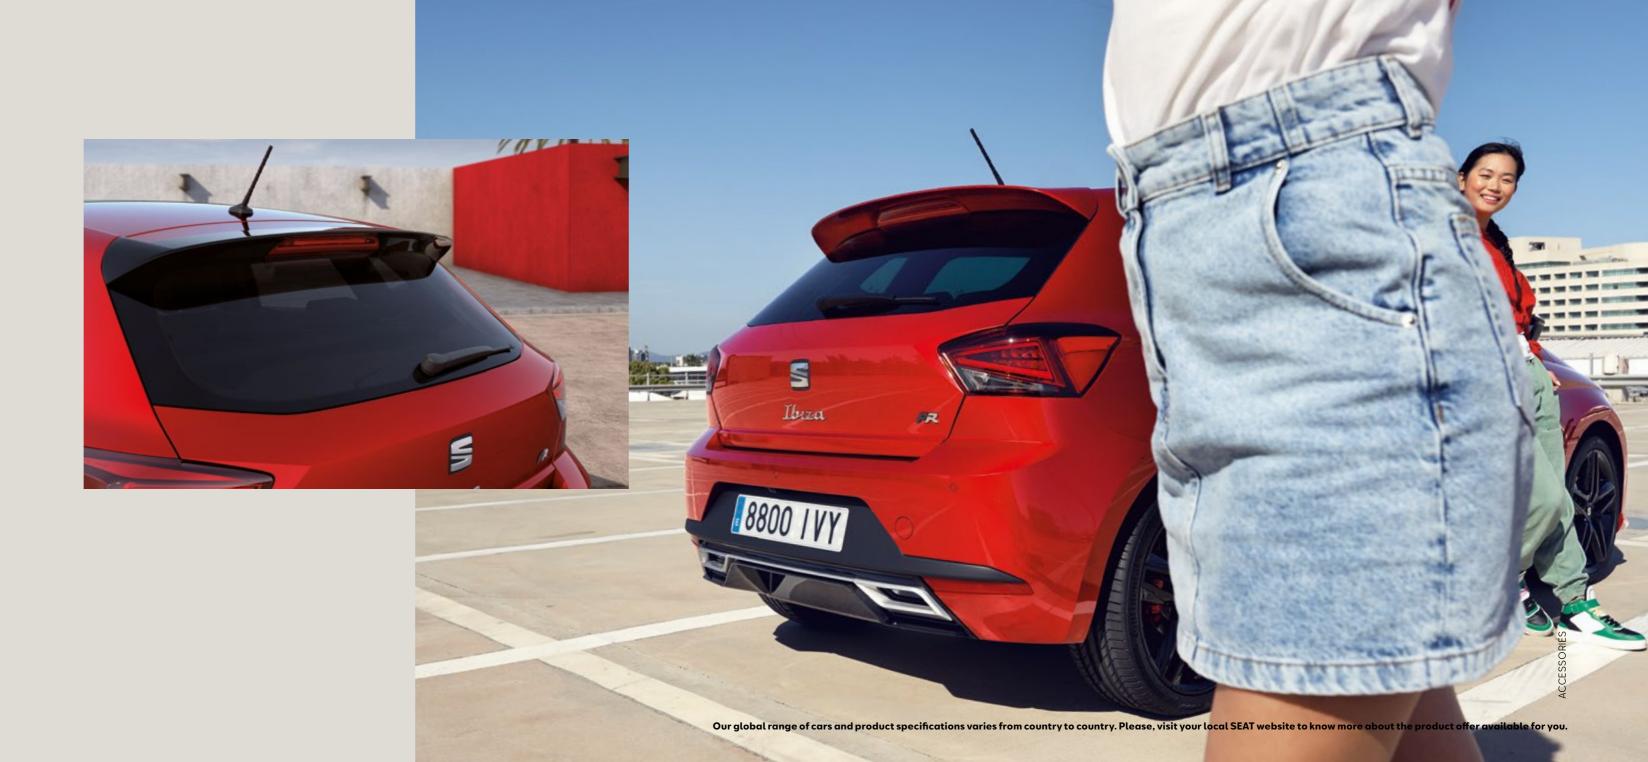

# Rear spoiler.

Why not big it up some more? This sleek spoiler enhances the aerodynamic performance of your SEAT Ibiza while pushing its sportive aesthetic so you can really impress your mates.

# Rear diffuser.

Improve your flow and max up the look with an aerodynamically enhancing, embedded rear diffuser in stylish silver.