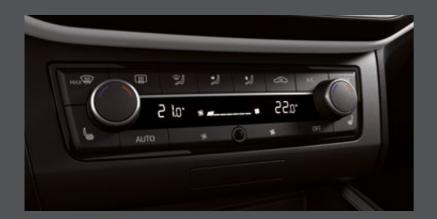

### Cool flow, cosy heat.

Whatever it's like outside, Climatronic keeps your cabin temperature the way you like it. Your friends will thank you later.