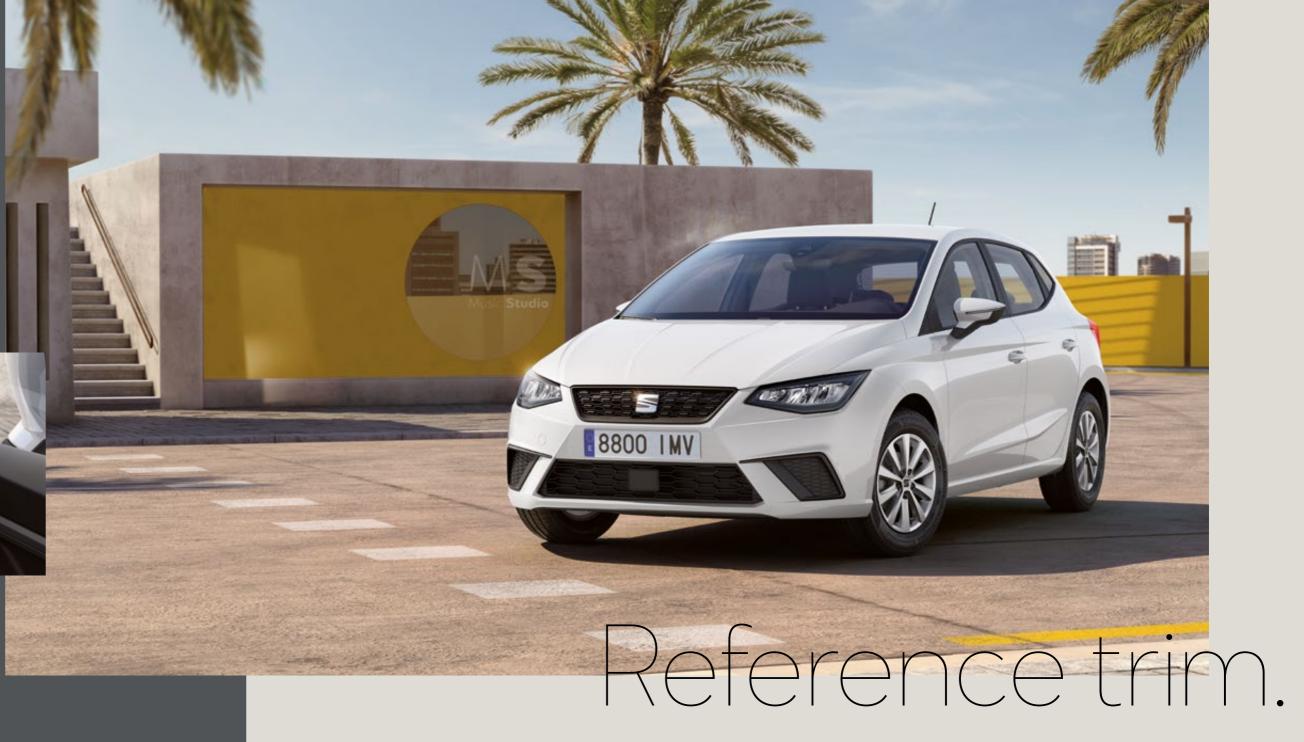

# All the essentials.

The rhythm of reliability, the beat of spirited design. Make the most of it in the Reference trim. Offering safety, style and access to a wide range of modern functionalities, so you can pack in your pals, turn up the tunes and get out into it.

# Customise your cockpit.

For increased visibility and safety, the 8" digital cockpit displays your preferred driving data front and centre, so you can find what you need at a glance.

# Top it off right.

Dressed in Honey Mustard moulding that adds a touch of flavour to the airvent design and gives your interior the kind of vibrant look that the SEAT Ibiza is all about.