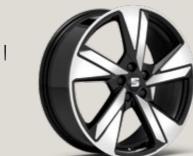

# Wheels.

4 [ | II

URBAN 15" Steel Wheels

ENJOY 15"
BRILLIANT SILVER
ALLOY WHEELS

S

S

16"

DESIGN 16"
NUCLEAR GREY MACHINED
ALLOY WHEELS

St

DYNAMIC 17"
BRILLIANT SILVER
ALLOY WHEELS

PERFORMANCE 18"
BLACK MACHINED
ALLOY WHEELS
S1 XC

DESIGN 16"
BRILLIANT SILVER
ALLOY WHEELS

DYNAMIC 17"
BLACK MACHINED
ALLOY WHEELS
St XC

PERFORMANCE 18"
GLOSSY BLACK MACHINED
ALLOY WHEELS

DYNAMIC 17"
NUCLEAR GREY MACHINED
ALLOY WHEELS

PERFORMANCE 18"
GLOSSY BLACK MACHINED
ALLOY WHEELS

PERFORMANCE 18"
BLACK R MACHINED
ALLOY WHEELS