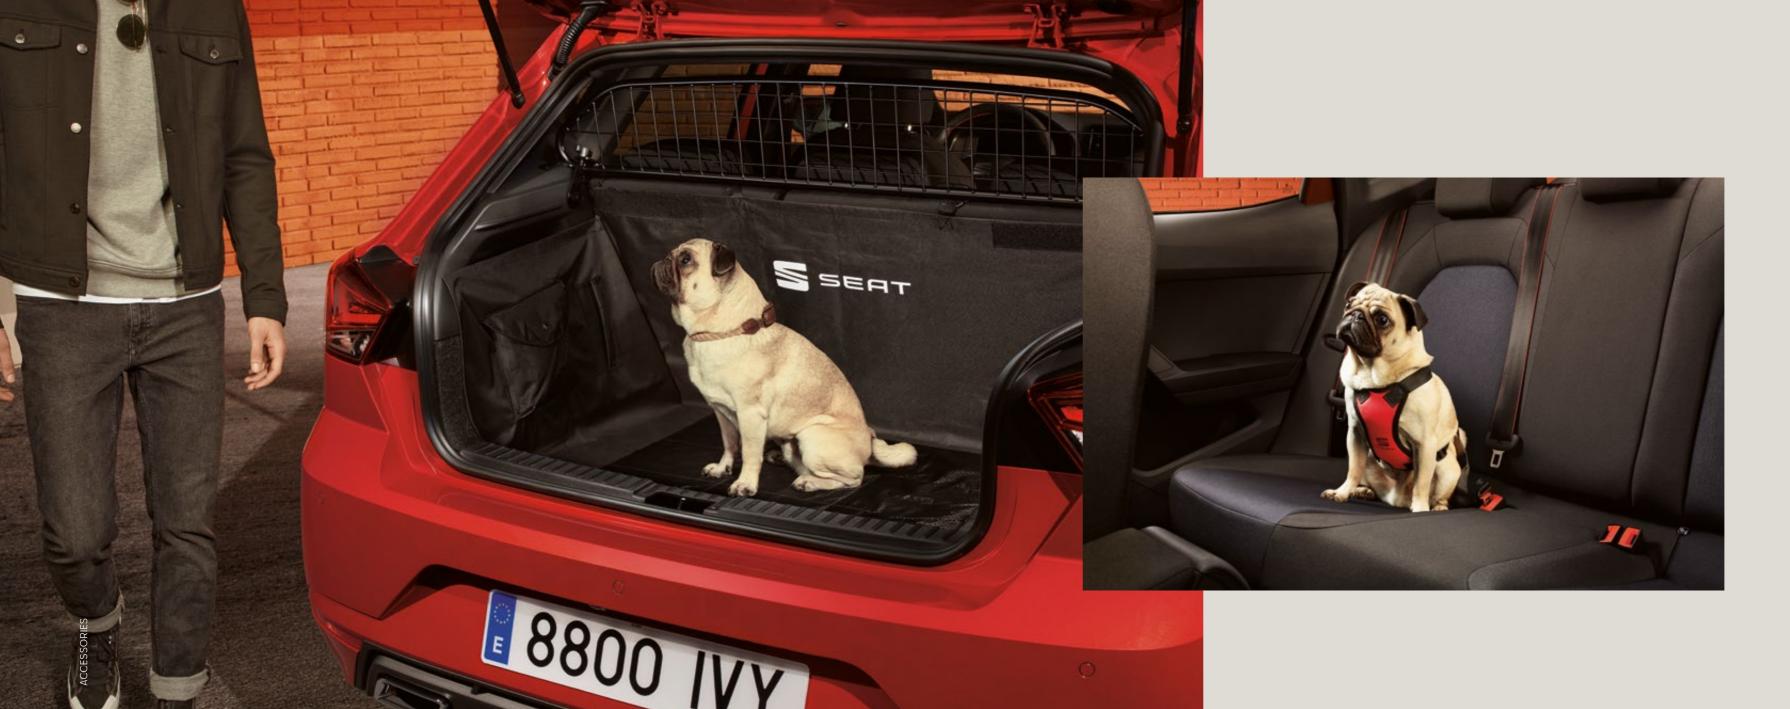

# Pet accessories.

You'll probably want to share the good times with all the family? So, why not kit out your SEAT Ibiza with some top pet accessories.

# Dog harness.

No matter how big your 4-legged friend is, bring them along for the ride. This harness is available in all sizes, from small to extra-large and is suitable for dogs weighing between 2kg and 40kg.

# Separation grille for pets.

This removable grille separates the cabin compartment from the boot area, providing extra protection while keeping your pets safe and secure.

We always give you the information you need upfront, along with an aftercare service that'll fully ease your mind. This way, you can spend more time living it up and enjoying the ride.