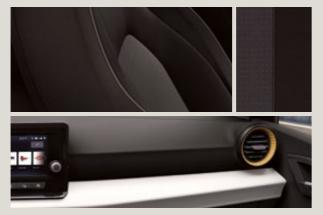

# Step into the party.

You, your friends, in it together. With comfier, customisable upholstery and new airvent ambient lighting to add to the atmosphere. Plus, enjoy an enhanced driver experience, with a new ergonomic multifunction steering wheel, an elevated floating infotainment screen and a soft-to-touch dashboard.

# Interior:

- Black greenhouse
- Coloured mouldings in airvents in Daring Red
- Sports seat design for FR trim
- Height-adjustable front seats
- Split and foldable rear seats
- Nappa Leather multifunctional steering wheel with FR logo
- Vegan Leather hand brake
   & gearshift knob
- Interior door and side trim panel with textile and decor moulding
- Reading lights for driver and passenger seats
- Auto-dimming interior mirror
- Sunvisors with mirrors and card-holder
- Interior lighting in the footwell, central console and door panel
- Front and rear power windows