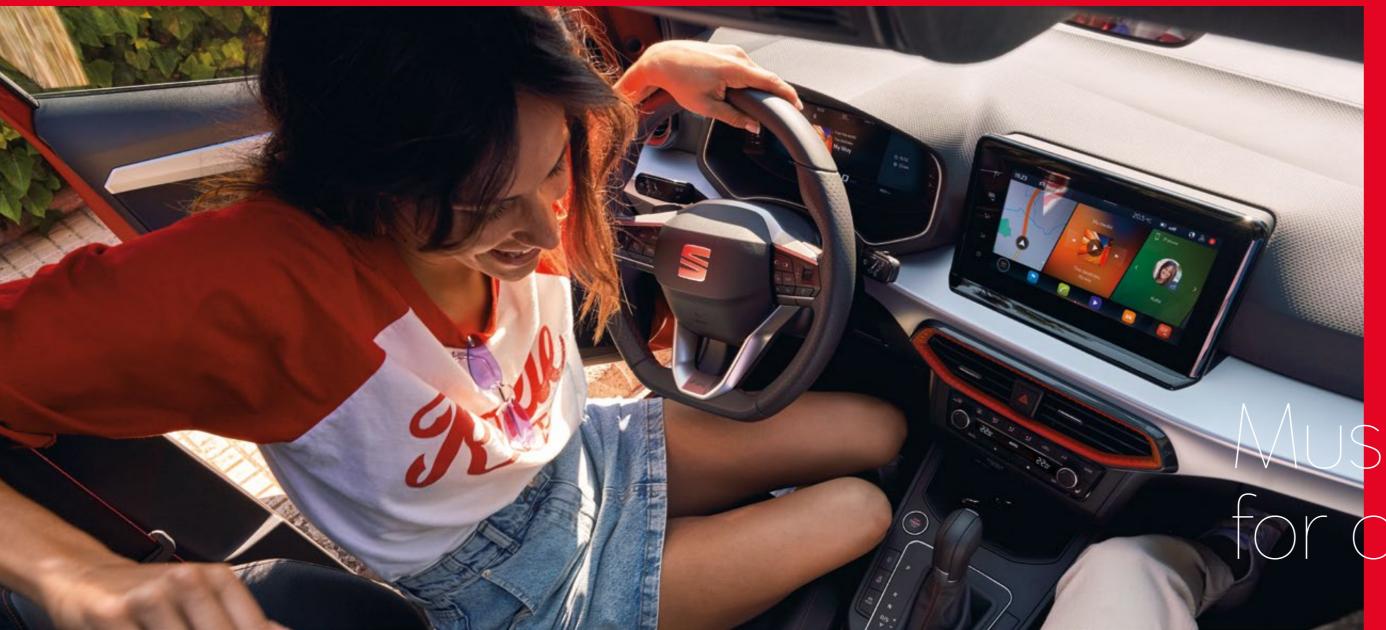

# At the centre of it all.

The more you see, the more you know. Combining a larger 9.2" floating touchscreen with navigation and wireless Full Link, the SEAT Ibiza is made for those who love to keep effortlessly connected. Sync up your maps, contact lists, music and more for on-the-go access. You can also enjoy hands-free control thanks to "Hola-Hola" natural voice command.

Complete with a fully digital 10.25" Cockpit display for all your essential drive data, you'll have the option to customise the information you need. You can even split it into 3 easy-view panels, so everything is just where you want it: right in your line of vision.