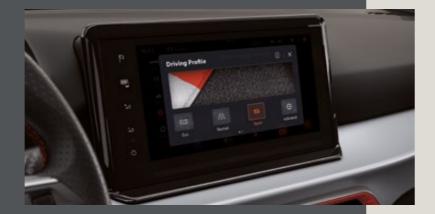

# Customise the way you move.

Car full of friends, now amp up the ride. With four SEAT Drive Profiles that tweak engine responsiveness, steering and setup. Sport Profile lets you experience the SEAT Ibiza at its peak with a more dynamic performance.