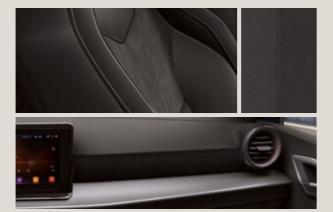

# Reflecting pure quality.

Drive with confidence. The SEAT Ibiza Xcellence trim comes with Burgundy moulding around the interior airvents adding a dash of sophistication to your SEAT Ibiza's cabin.

### Interior:

- Black greenhouse
- Coloured mouldings in airvents in Burgundy
- Height-adjustable front seats
- Split and foldable rear seats
- Nappa leather multifunctional steering wheel
- Vegan leather hand brake & gearshift knob
- Interior door and side trim panel with textile and decor moulding
- Net on the central console
- Front centre armrest
- Drawer under passenger seat
- Reading lights for driver and passenger seats
- Autodimming interior mirror
- Sunvisors with mirrors and card-holder
- Interior lighting in the footwell, central console and door panel
- Front and rear power windows