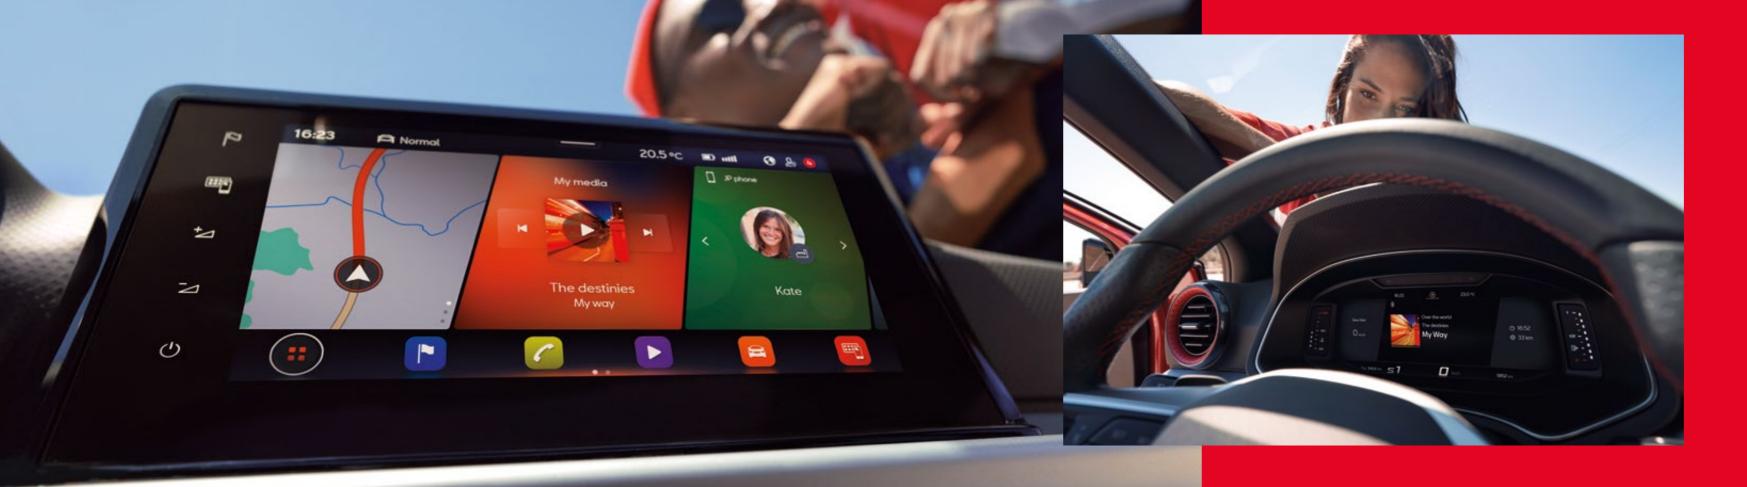

# At the centre of it all.

The more you see, the more you know. Combining a larger 9.2" floating touchscreen with navigation and wireless Full Link, the SEAT Ibiza is made for those who love to keep effortlessly connected. Sync up your maps, contact lists, music and more for on-the-go access. You can also enjoy hands-free control thanks to "Hola-Hola" natural voice command.

Complete with a fully digital 10.25" Cockpit display for all your essential drive data, you'll have the option to customise the information you need. You can even split it into 3 easy-view panels, so everything is just where you want it: right in your line of vision.

Want to play it straight from your smartphone? No problem, step in and sync straight up with Wireless Full Link technology.