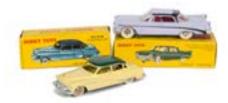

- 4. A Hong Kong Dinky Toys 57/002 Corvair Monza, red body, white interior, black roof, spun hubs, in original box, VG-E, box G, tape repair £50-70
- 5. **A Late Post-War Dinky Toys 39e Chrysler Royal Sedan,** cream body, green ridged hubs, white tyres, F £80-120
- 6. **39 Series Dinky Toy Cars,** 39e Chrysler Royal Sedan (2), first dark blue body, second dark green body, 39d Buick Viceroy, grey body, 39c Lincoln Zephyr, grey body, 39a Packard (2), first brown body, second dark green body, P-VG (6) £100-150

- 11. French Dinky Toys 550 Chrysler Saratoga, lilac body, black flashes, red interior, concave spun hubs, 24v Buick Roadmaster, pale yellow body, dark green roof, convex spun hubs, in original boxes, VG-E, boxes G (2) £100-150
- 12. **A Dinky Toys 181 Volkswagen,** light blue body, matt black base, spun hubs, in original lighter yellow box, E, a few minute chips, box G £50-70
- 13. A Hong Kong Dinky Toys 57/001 Buick Riviera, light blue body, red interior, white roof, spun hubs, in original box, E, box F-G, crushed at one end £50-70
- 14. French Dinky Toys 532 Lincoln Premiere, light blue body, silver roof, convex hubs, 24v Buick Roadmaster, blue body, cream roof, cross-hatched inside, convex plated hubs, in original boxes, VG-E, boxes F-G (2) £80-120