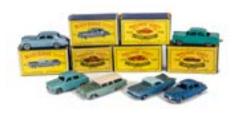

#### **Dinky Toys**

- 1. A Hong Kong Dinky Toys 57/005 Ford Thunderbird, blue body, red interior, white roof, spun hubs, in original box, E, a few retouches to roof, possibly factory, box F-G £60-80
- 2. A Hong Kong Dinky Toys 57/003 Chevrolet Impala, US/ Canadian issue, pale yellow body and roof, red interior, spun hubs, in original box, E, box G £60-80
- 3. A Hong Kong Dinky Toys 57/004 Oldsmobile 88, white body, red interior, blue roof, spun hubs, in original box, VG-E, box F-G £50-70

- 4. A Hong Kong Dinky Toys 57/002 Corvair Monza, red body, white interior, black roof, spun hubs, in original box, VG-E, box G, tape repair £50-70
- 5. **A Late Post-War Dinky Toys 39e Chrysler Royal Sedan,** cream body, green ridged hubs, white tyres, F £80-120
- 6. **39 Series Dinky Toy Cars,** 39e Chrysler Royal Sedan (2), first dark blue body, second dark green body, 39d Buick Viceroy, grey body, 39c Lincoln Zephyr, grey body, 39a Packard (2), first brown body, second dark green body, P-VG (6) £100-150

7. A Pre-War Dinky Toys 48 Filling & Service Station, tinplate construction, green roof and base, 1935-41, VG, minor chipping £100-150

8. A Hong Kong Dinky Toys 57/003 Chevrolet Impala, pale yellow body, white roof, red interior, spun hubs, in original box, E, box G £60-80

- 9. A Scarce Dinky Toys Metallic Emerald Green 148 Ford Fairlane, off-white interior, open windows, spun hubs, F-G, silver trim retouched £80-120
- 10. French Dinky Toys 552 Chevrolet Corvair, pale blue body, off-white interior, concave spun hubs, 532 Lincoln Premiere, metallic green body, dark green roof, concave spun hubs, in original boxes, VG-E, boxes F-G (2) £80-120