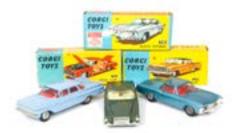

#### **Corgi Toys**

39. Corgi Toys 445 Plymouth Sports Suburban Station Wagon, light blue body, red roof, spun hubs, 443 Plymouth U.S Mail Station Wagon, blue/white body, red interior, spun hubs, in original boxes, VG-E, boxes F-G (2) £60-80

- 40. **Corgi Toys 220 Chevrolet Impala,** pale blue body, red interior, spun hubs, 245 Buick Riviera, metallic blue body, red interior, detailed cast hubs, 241 Ghia L.6.4, metallic olive green, off-white interior, spun hubs, in original boxes, VG-E, 241 front suspension collapsed, boxes P-VG (3) £80-120
- 41. Corgi Toys Hillman/Sunbeam Imps, including 340 Monte Carlo Rally Trim, 251 metallic bronze, metallic blue (2), 506 Police Panda Imp (3), in differing colours, F-VG, one 506 retouched and lacking front tyres (7) £80-120

- 42. **Corgi Toy Cars,** 224 Bentley Continental, Rover 2000, Ford Consul Cortina Estate, Buick Riviera, Ford Zephyr Estate, Marlin Rambler, Triumph Herald, Fiat 1800, G-E (8) £80-120
- 43. **Corgi Toy Cars,** Marlin Rambler, Studebaker Golden Hawk, Citroen Le Dandy Coupe, Austin A60, Oldsmobile Super 88, Fiat 2100, Marlin Rambler with Kayak, Triumph Herald, G-E (8) £80-120

- 44. Corgi Toys 262 Lincoln Continental Limousine, blue body, beige roof, mid-blue interior, spun hubs, in original box with film strip, VG-E, box F £80-120
- 45. Corgi Toys 262 Lincoln Continental Limousine, unusual colour variation with gold body and gold roof, red interior, spun hubs, in original box with two loose examples with gold body, black roof, VG, box F (3) £80-120