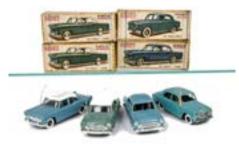

#### **Dinky Toys**

- 1. A Hong Kong Dinky Toys 57/005 Ford Thunderbird, blue body, red interior, white roof, spun hubs, in original box, E, a few retouches to roof, possibly factory, box F-G £60-80
- 2. A Hong Kong Dinky Toys 57/003 Chevrolet Impala, US/ Canadian issue, pale yellow body and roof, red interior, spun hubs, in original box, E, box G £60-80
- 3. A Hong Kong Dinky Toys 57/004 Oldsmobile 88, white body, red interior, blue roof, spun hubs, in original box, VG-E, box F-G £50-70

- 4. A Hong Kong Dinky Toys 57/002 Corvair Monza, red body, white interior, black roof, spun hubs, in original box, VG-E, box G, tape repair £50-70
- 5. **A Late Post-War Dinky Toys 39e Chrysler Royal Sedan,** cream body, green ridged hubs, white tyres, F £80-120
- 6. **39 Series Dinky Toy Cars,** 39e Chrysler Royal Sedan (2), first dark blue body, second dark green body, 39d Buick Viceroy, grey body, 39c Lincoln Zephyr, grey body, 39a Packard (2), first brown body, second dark green body, P-VG (6) £100-150

7. A Pre-War Dinky Toys 48 Filling & Service Station, tinplate construction, green roof and base, 1935-41, VG, minor chipping £100-150

8. A Hong Kong Dinky Toys 57/003 Chevrolet Impala, pale yellow body, white roof, red interior, spun hubs, in original box, E, box G £60-80

- 9. A Scarce Dinky Toys Metallic Emerald Green 148 Ford Fairlane, off-white interior, open windows, spun hubs, F-G, silver trim retouched £80-120
- 10. French Dinky Toys 552 Chevrolet Corvair, pale blue body, off-white interior, concave spun hubs, 532 Lincoln Premiere, metallic green body, dark green roof, concave spun hubs, in original boxes, VG-E, boxes F-G (2) £80-120