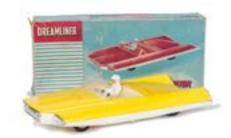

**Politoys** Microminiature 518. Car Group, No.49 Pontiac Parisienne Sports Coupe, No.69 Cadillac Special Sedan, No.26 Fiat 1800, No.30 Alfa Romeo Dauphine, No.37 Mercedes-Benz 220 SE, No.102 Alfa, Fiat Balilla, F-VG (7) £80-120