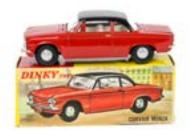

- 4. A Hong Kong Dinky Toys 57/002 Corvair Monza, red body, white interior, black roof, spun hubs, in original box, VG-E, box G, tape repair £50-70
- 5. **A Late Post-War Dinky Toys 39e Chrysler Royal Sedan,** cream body, green ridged hubs, white tyres, F £80-120
- 6. **39 Series Dinky Toy Cars,** 39e Chrysler Royal Sedan (2), first dark blue body, second dark green body, 39d Buick Viceroy, grey body, 39c Lincoln Zephyr, grey body, 39a Packard (2), first brown body, second dark green body, P-VG (6) £100-150