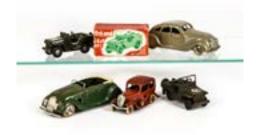

#### **Dinky Toys**

- 1. A Hong Kong Dinky Toys 57/005 Ford Thunderbird, blue body, red interior, white roof, spun hubs, in original box, E, a few retouches to roof, possibly factory, box F-G £60-80
- 2. A Hong Kong Dinky Toys 57/003 Chevrolet Impala, US/ Canadian issue, pale yellow body and roof, red interior, spun hubs, in original box, E, box G £60-80
- 3. A Hong Kong Dinky Toys 57/004 Oldsmobile 88, white body, red interior, blue roof, spun hubs, in original box, VG-E, box F-G £50-70

- 4. A Hong Kong Dinky Toys 57/002 Corvair Monza, red body, white interior, black roof, spun hubs, in original box, VG-E, box G, tape repair £50-70
- 5. **A Late Post-War Dinky Toys 39e Chrysler Royal Sedan,** cream body, green ridged hubs, white tyres, F £80-120
- 6. **39 Series Dinky Toy Cars,** 39e Chrysler Royal Sedan (2), first dark blue body, second dark green body, 39d Buick Viceroy, grey body, 39c Lincoln Zephyr, grey body, 39a Packard (2), first brown body, second dark green body, P-VG (6) £100-150

7. A Pre-War Dinky Toys 48 Filling & Service Station, tinplate construction, green roof and base, 1935-41, VG, minor chipping £100-150

8. A Hong Kong Dinky Toys 57/003 Chevrolet Impala, pale yellow body, white roof, red interior, spun hubs, in original box, E, box G £60-80