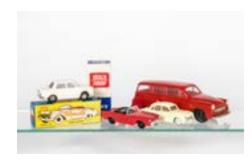

#### **Dinky Toys**

- 1. A Hong Kong Dinky Toys 57/005 Ford Thunderbird, blue body, red interior, white roof, spun hubs, in original box, E, a few retouches to roof, possibly factory, box F-G £60-80
- 2. A Hong Kong Dinky Toys 57/003 Chevrolet Impala, US/ Canadian issue, pale yellow body and roof, red interior, spun hubs, in original box, E, box G £60-80
- 3. A Hong Kong Dinky Toys 57/004 Oldsmobile 88, white body, red interior, blue roof, spun hubs, in original box, VG-E, box F-G £50-70

- 4. A Hong Kong Dinky Toys 57/002 Corvair Monza, red body, white interior, black roof, spun hubs, in original box, VG-E, box G, tape repair £50-70
- 5. **A Late Post-War Dinky Toys 39e Chrysler Royal Sedan,** cream body, green ridged hubs, white tyres, F £80-120
- 6. **39 Series Dinky Toy Cars,** 39e Chrysler Royal Sedan (2), first dark blue body, second dark green body, 39d Buick Viceroy, grey body, 39c Lincoln Zephyr, grey body, 39a Packard (2), first brown body, second dark green body, P-VG (6) £100-150

7. A Pre-War Dinky Toys 48 Filling & Service Station, tinplate construction, green roof and base, 1935-41, VG, minor chipping £100-150

8. A Hong Kong Dinky Toys 57/003 Chevrolet Impala, pale yellow body, white roof, red interior, spun hubs, in original box, E, box G £60-80

- 9. A Scarce Dinky Toys Metallic Emerald Green 148 Ford Fairlane, off-white interior, open windows, spun hubs, F-G, silver trim retouched £80-120
- 10. French Dinky Toys 552 Chevrolet Corvair, pale blue body, off-white interior, concave spun hubs, 532 Lincoln Premiere, metallic green body, dark green roof, concave spun hubs, in original boxes, VG-E, boxes F-G (2) £80-120