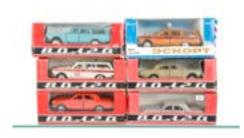

#### **Dinky Toys**

- 1. A Hong Kong Dinky Toys 57/005 Ford Thunderbird, blue body, red interior, white roof, spun hubs, in original box, E, a few retouches to roof, possibly factory, box F-G £60-80
- 2. A Hong Kong Dinky Toys 57/003 Chevrolet Impala, US/ Canadian issue, pale yellow body and roof, red interior, spun hubs, in original box, E, box G £60-80
- 3. A Hong Kong Dinky Toys 57/004 Oldsmobile 88, white body, red interior, blue roof, spun hubs, in original box, VG-E, box F-G £50-70

- 4. A Hong Kong Dinky Toys 57/002 Corvair Monza, red body, white interior, black roof, spun hubs, in original box, VG-E, box G, tape repair £50-70
- 5. **A Late Post-War Dinky Toys 39e Chrysler Royal Sedan,** cream body, green ridged hubs, white tyres, F £80-120
- 6. **39 Series Dinky Toy Cars,** 39e Chrysler Royal Sedan (2), first dark blue body, second dark green body, 39d Buick Viceroy, grey body, 39c Lincoln Zephyr, grey body, 39a Packard (2), first brown body, second dark green body, P-VG (6) £100-150

7. A Pre-War Dinky Toys 48 Filling & Service Station, tinplate construction, green roof and base, 1935-41, VG, minor chipping £100-150

8. A Hong Kong Dinky Toys 57/003 Chevrolet Impala, pale yellow body, white roof, red interior, spun hubs, in original box, E, box G £60-80

- 9. A Scarce Dinky Toys Metallic Emerald Green 148 Ford Fairlane, off-white interior, open windows, spun hubs, F-G, silver trim retouched £80-120
- 10. French Dinky Toys 552 Chevrolet Corvair, pale blue body, off-white interior, concave spun hubs, 532 Lincoln Premiere, metallic green body, dark green roof, concave spun hubs, in original boxes, VG-E, boxes F-G (2) £80-120