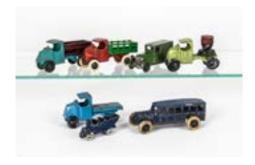

197. Empty European Diecast Boxes, including Edil Toys Alfa Romeo Giulia, Marklin 8005 Volkswagen, Mercury No.63 Fiat Dino Coupe Bertone, Tekno Mustang Rallye, Mercedes 300SL and others, P-VG (20+) £60-80

#### **Japanese Diecast**

198. Asahi Toy Co (ATC) Model Pet No.12sp Toyopet Crown Patrol Car, black/white body, red roof light and siren, spun hubs, in original box, VG, some chip retouching, box F-G £60-80

199. Cragstan Diecast Miniature Heavy Duty Truck Trade Box, ten models in original boxes contained in outer shop display box, similar Oldtimer Cars Trade Box with ten models, most Matchbox Lesney 1-75 Series copies, VG-E, boxes VG, trade boxes P-F, each trade box should contain twelve models (2) £50-70