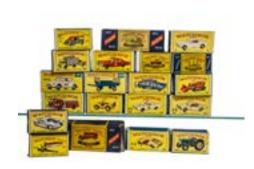

#### **Dinky Toys**

- 1. A Hong Kong Dinky Toys 57/005 Ford Thunderbird, blue body, red interior, white roof, spun hubs, in original box, E, a few retouches to roof, possibly factory, box F-G £60-80
- 2. A Hong Kong Dinky Toys 57/003 Chevrolet Impala, US/ Canadian issue, pale yellow body and roof, red interior, spun hubs, in original box, E, box G £60-80
- 3. A Hong Kong Dinky Toys 57/004 Oldsmobile 88, white body, red interior, blue roof, spun hubs, in original box, VG-E, box F-G £50-70

- 4. A Hong Kong Dinky Toys 57/002 Corvair Monza, red body, white interior, black roof, spun hubs, in original box, VG-E, box G, tape repair £50-70
- 5. **A Late Post-War Dinky Toys 39e Chrysler Royal Sedan,** cream body, green ridged hubs, white tyres, F £80-120
- 6. **39 Series Dinky Toy Cars,** 39e Chrysler Royal Sedan (2), first dark blue body, second dark green body, 39d Buick Viceroy, grey body, 39c Lincoln Zephyr, grey body, 39a Packard (2), first brown body, second dark green body, P-VG (6) £100-150

7. A Pre-War Dinky Toys 48 Filling & Service Station, tinplate construction, green roof and base, 1935-41, VG, minor chipping £100-150

8. A Hong Kong Dinky Toys 57/003 Chevrolet Impala, pale yellow body, white roof, red interior, spun hubs, in original box, E, box G £60-80