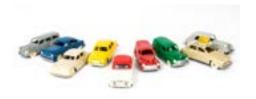

#### **Dinky Toys**

- 1. A Hong Kong Dinky Toys 57/005 Ford Thunderbird, blue body, red interior, white roof, spun hubs, in original box, E, a few retouches to roof, possibly factory, box F-G £60-80
- 2. A Hong Kong Dinky Toys 57/003 Chevrolet Impala, US/ Canadian issue, pale yellow body and roof, red interior, spun hubs, in original box, E, box G £60-80
- 3. A Hong Kong Dinky Toys 57/004 Oldsmobile 88, white body, red interior, blue roof, spun hubs, in original box, VG-E, box F-G £50-70

- 4. A Hong Kong Dinky Toys 57/002 Corvair Monza, red body, white interior, black roof, spun hubs, in original box, VG-E, box G, tape repair £50-70
- 5. **A Late Post-War Dinky Toys 39e Chrysler Royal Sedan,** cream body, green ridged hubs, white tyres, F £80-120
- 6. **39 Series Dinky Toy Cars,** 39e Chrysler Royal Sedan (2), first dark blue body, second dark green body, 39d Buick Viceroy, grey body, 39c Lincoln Zephyr, grey body, 39a Packard (2), first brown body, second dark green body, P-VG (6) £100-150

7. A Pre-War Dinky Toys 48 Filling & Service Station, tinplate construction, green roof and base, 1935-41, VG, minor chipping £100-150

8. A Hong Kong Dinky Toys 57/003 Chevrolet Impala, pale yellow body, white roof, red interior, spun hubs, in original box, E, box G £60-80

- 9. A Scarce Dinky Toys Metallic Emerald Green 148 Ford Fairlane, off-white interior, open windows, spun hubs, F-G, silver trim retouched £80-120
- 10. French Dinky Toys 552 Chevrolet Corvair, pale blue body, off-white interior, concave spun hubs, 532 Lincoln Premiere, metallic green body, dark green roof, concave spun hubs, in original boxes, VG-E, boxes F-G (2) £80-120