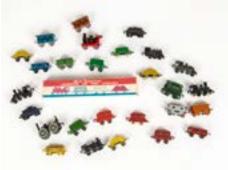

360. Marx Toys (Hong Kong) M1 Ford Zephyr Police Car, large scale remote control battery-operated car, white body, green remote, OK Toys No.3368 Morris 1100, battery operated model, dark green plastic body, chrome trim, in original boxes, F-VG, boxes P-F (2) £50-70

364. A Raphael Lipkin Mighty Antar Transporter With Bulldozer, red plastic Mighty Antar Transporter complete with five tools, marked 'RLL' to underside, yellow Bulldozer with blue driver and trim, in original French text box, VG-E, Bulldozer lacks exhaust, box G £60-80

365. **Brimtoy Plastic Clockwork Lincoln Zephyr No.9/43,** two examples, one silver, one yellow, both with tin bases, plated trim, diecast hubs, in original boxes, VG-E, boxes F-G (2) £60-80

366. A Welsotoys Plastic Friction Drive Vauxhall No.9/140, blue body, detailed tinplate interior, metal trim, black plastic wheels, in original box, E, box F £50-70

367. **Tri-ang Minic Push & Go Jaguar XK120 Sports,** red plastic body, grey roof, bare metal diecast hubs, two suitcases, in original box, VG, one lug from inside of roof broken, box F-G, grubby £50-70

368. Revell Cadet Series Car Kits, Vauxhall Cresta, Volkswagen Deluxe Saloon (2), Triumph TR3 Sports, Jaguar 2.4 Litre, Ford Consul De Luxe, in original boxes, unchecked for completeness, boxes G-VG (6) £60-80

369. A Tri-ang FROG 1/16 Motorized Vauxhall Victor Estate Kit, pale green plastic body, dark green interior, completed to a good standard, in original box, with Tri-ang Go Magicar Motoring Set, in original box, G-E, Magicar set incomplete, boxes P-G (2) £40-60

370. **Various British Plastics,** including friction drive Dibro Jaguar XK140, Beeju Racing Car (2), Palitoy Aircraft (3), Dibro Tank, Palitoy elastic powered Fruit Van, in original box, and others, F-VG, box F-G (25+) £80-120

385. **Tri-ang 1:20 Scale Electric Series Ford Zephyr Convertible,** in green, VG £40-60

Buyers Premium: 17.5% plus Value Added Tax making a total of 21% of the Hammer Price green Internet Buyers Premium: 20.5% plus Value Added Tax making a total of 24.6% of the Hammer Price

386. **Tri-ang Minic No.2 Musical Police and Taxi Cars,** Musical, green and red (faded), both in original different boxes, yellow Taxi (2, one boxed) and red ( faded) Police car, F-VG, boxes F-G (6) £50-70