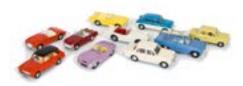

#### **Dinky Toys**

- 1. A Hong Kong Dinky Toys 57/005 Ford Thunderbird, blue body, red interior, white roof, spun hubs, in original box, E, a few retouches to roof, possibly factory, box F-G £60-80
- 2. A Hong Kong Dinky Toys 57/003 Chevrolet Impala, US/ Canadian issue, pale yellow body and roof, red interior, spun hubs, in original box, E, box G £60-80
- 3. A Hong Kong Dinky Toys 57/004 Oldsmobile 88, white body, red interior, blue roof, spun hubs, in original box, VG-E, box F-G £50-70

- 4. A Hong Kong Dinky Toys 57/002 Corvair Monza, red body, white interior, black roof, spun hubs, in original box, VG-E, box G, tape repair £50-70
- 5. **A Late Post-War Dinky Toys 39e Chrysler Royal Sedan,** cream body, green ridged hubs, white tyres, F £80-120
- 6. **39 Series Dinky Toy Cars,** 39e Chrysler Royal Sedan (2), first dark blue body, second dark green body, 39d Buick Viceroy, grey body, 39c Lincoln Zephyr, grey body, 39a Packard (2), first brown body, second dark green body, P-VG (6) £100-150

7. A Pre-War Dinky Toys 48 Filling & Service Station, tinplate construction, green roof and base, 1935-41, VG, minor chipping £100-150

8. A Hong Kong Dinky Toys 57/003 Chevrolet Impala, pale yellow body, white roof, red interior, spun hubs, in original box, E, box G £60-80

- 9. A Scarce Dinky Toys Metallic Emerald Green 148 Ford Fairlane, off-white interior, open windows, spun hubs, F-G, silver trim retouched £80-120
- 10. French Dinky Toys 552 Chevrolet Corvair, pale blue body, off-white interior, concave spun hubs, 532 Lincoln Premiere, metallic green body, dark green roof, concave spun hubs, in original boxes, VG-E, boxes F-G (2) £80-120