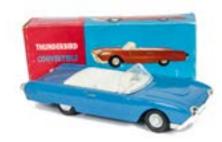

#### **Dinky Toys**

- 1. A Hong Kong Dinky Toys 57/005 Ford Thunderbird, blue body, red interior, white roof, spun hubs, in original box, E, a few retouches to roof, possibly factory, box F-G £60-80
- 2. A Hong Kong Dinky Toys 57/003 Chevrolet Impala, US/ Canadian issue, pale yellow body and roof, red interior, spun hubs, in original box, E, box G £60-80
- 3. A Hong Kong Dinky Toys 57/004 Oldsmobile 88, white body, red interior, blue roof, spun hubs, in original box, VG-E, box F-G £50-70