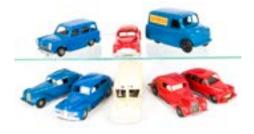

#### **Matchbox**

54. **Matchbox Lesney 1-75 Series British Cars,** 19 MG A Sports Car, GPW,
32 Jaguar XK140, 22 Vauxhall Cresta,
57 Wolseley 1500, GPW, 32 Jaguar
E-Type, grey tyres, 19 MG Midget, in
original boxes, VG-E, boxes F-G (6)
£100-150

55. Matchbox Lesney 1-75 Series Emergency Service Vehicles, 59 Fire Chief Car, 9 Merryweather Fire Engine, 59 Ford Fairlane Fire Chief's Car, 54 Cadillac Ambulance, 3 Binz Ambulance, 14 Lomas Ambulance, 55 Ford Fairlane Police Patrol Car, in original boxes, VG-E, boxes F-VG (7) £100-150

- 56. **Matchbox Lesney 1-75 Series American Cars,** 57 Chevrolet Impala, dark blue base, SPW, 39 Pontiac Convertible, yellow, GPW, 31 Ford Station Wagon, 75 Thunderbird, 27 Cadillac Sixty Special, black base, GPW, in original boxes, VG-E, 75 slightly discoloured on one side, boxes G-VG (5) £80-120
- 57. Later Issue Matchbox Lesney 1-75 Series Cars, 73 1968 Mercury, 24 Rolls Royce Silver Shadow, 36 Opel Diplomat, 67 VW 1600 TL, 31 Lincoln Continental, 22 Pontiac Coupe, 56 Fiat 1500, 33 Ford Zephyr, in original boxes, VG-E, 22 large chip to bonnet, boxes P-G (8) £60-80

- 58. Matchbox Lesney 1-75 Series Cars, 66 Citroen DS19, GPW, 57 Wolseley 1500, GPW, 44 Rolls Royce Phantom V, 25 Volkswagen Sedan, GPW, 53 Mercedes 220 SE, 45 Vauxhall Victor, GPW, in original boxes, E, boxes P-VG (6) £100-150
- 59. Matchbox Lesney 1-75 Series Commercial Vehicles, 74 Mobile Canteen, GPW, 10 Sugar Container, 34 Volkswagen Van, GPW, 15 Refuse Truck, 37 Karrier Bantam, MW, 69 Nestles Van, GPW, in original boxes, VG-E, boxes P-VG (6) £100-150