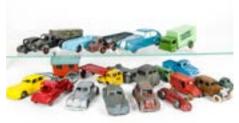

#### **Dinky Toys**

- 1. A Hong Kong Dinky Toys 57/005 Ford Thunderbird, blue body, red interior, white roof, spun hubs, in original box, E, a few retouches to roof, possibly factory, box F-G £60-80
- 2. A Hong Kong Dinky Toys 57/003 Chevrolet Impala, US/ Canadian issue, pale yellow body and roof, red interior, spun hubs, in original box, E, box G £60-80
- 3. A Hong Kong Dinky Toys 57/004 Oldsmobile 88, white body, red interior, blue roof, spun hubs, in original box, VG-E, box F-G £50-70

- 4. A Hong Kong Dinky Toys 57/002 Corvair Monza, red body, white interior, black roof, spun hubs, in original box, VG-E, box G, tape repair £50-70
- 5. **A Late Post-War Dinky Toys 39e Chrysler Royal Sedan,** cream body, green ridged hubs, white tyres, F £80-120
- 6. **39 Series Dinky Toy Cars,** 39e Chrysler Royal Sedan (2), first dark blue body, second dark green body, 39d Buick Viceroy, grey body, 39c Lincoln Zephyr, grey body, 39a Packard (2), first brown body, second dark green body, P-VG (6) £100-150

7. A Pre-War Dinky Toys 48 Filling & Service Station, tinplate construction, green roof and base, 1935-41, VG, minor chipping £100-150

8. A Hong Kong Dinky Toys 57/003 Chevrolet Impala, pale yellow body, white roof, red interior, spun hubs, in original box, E, box G £60-80

- 9. A Scarce Dinky Toys Metallic Emerald Green 148 Ford Fairlane, off-white interior, open windows, spun hubs, F-G, silver trim retouched £80-120
- 10. French Dinky Toys 552 Chevrolet Corvair, pale blue body, off-white interior, concave spun hubs, 532 Lincoln Premiere, metallic green body, dark green roof, concave spun hubs, in original boxes, VG-E, boxes F-G (2) £80-120

- 11. French Dinky Toys 550 Chrysler Saratoga, lilac body, black flashes, red interior, concave spun hubs, 24v Buick Roadmaster, pale yellow body, dark green roof, convex spun hubs, in original boxes, VG-E, boxes G (2) £100-150
- 12. **A Dinky Toys 181 Volkswagen,** light blue body, matt black base, spun hubs, in original lighter yellow box, E, a few minute chips, box G £50-70
- 13. A Hong Kong Dinky Toys 57/001 Buick Riviera, light blue body, red interior, white roof, spun hubs, in original box, E, box F-G, crushed at one end £50-70
- 14. French Dinky Toys 532 Lincoln Premiere, light blue body, silver roof, convex hubs, 24v Buick Roadmaster, blue body, cream roof, cross-hatched inside, convex plated hubs, in original boxes, VG-E, boxes F-G (2) £80-120