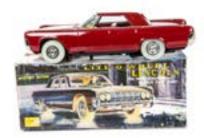

343. Hong Kong Plastic Ambulances, including Mak's No.2005 Daimler Ambulance, Cragstan No.602 Ambulance, NFIC Emergency Ambulance, in original boxes, loose OK Toys No.3357 VW Ambulance (2), Cragstan No.6187 Cadillac Ambulance, P-VG, NFIC lacks siren and one tyre, Cadillac friction faulty, boxes P-F (6) £60-80

344. Hong Kong Plastic Caravans, OK Toys No.3745 Caravan (3), larger scale copy of the Dinky 190 Caravan, HP Caravan, Hong Kong Caravan, larger scale copy of the Spot-On No.264 Tourist Caravan, VG (5) £50-70

345. A Telsalda (Hong Kong) Friction Drive Vauxhall Victor 101 Estate Car, red plastic body, white roof, silver trim, spare wheel, four pieces of luggage, in original box, with Lucky Toys Vauxhall Victor Estate Fire Chief, red body, blue tinted glass, silver trim, VG-E, box P (2) £50-70