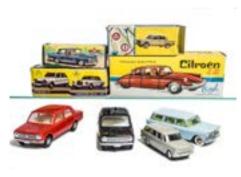

#### **French Diecast**

152. **A CIJ Ref.4/48 Renault 4CV,** sage green body, silver trim, clockwork motor, spun hubs, in original box, VG-E, box F £60-80

- 153. A Solido 128 Ford Thunderbird, light metallic blue body, tan interior, silver trim, cast spun hubs, in original box, E, box F-G £60-80
- 154. **Modern Issue Quiralu,** Vespa 400, Porsche 356 A, Citroen ID19, Messerschmitt Auto-Scooter, Rolls-Royce Silver Cloud, Isetta, Peugeot D4A Van, in original boxes, loose Isetta, Peugeot 403, Jaguar XK140, E, boxes VG (10) £60-80