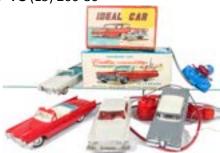

- 44. Corgi Toys 262 Lincoln Continental Limousine, blue body, beige roof, mid-blue interior, spun hubs, in original box with film strip, VG-E, box F £80-120
- 45. Corgi Toys 262 Lincoln Continental Limousine, unusual colour variation with gold body and gold roof, red interior, spun hubs, in original box with two loose examples with gold body, black roof, VG, box F (3) £80-120

- 46. Corgi Juniors/Rockets & Husky Diecast, including Corgi Juniors Mini Cooper S, Jensen Interceptor, Corgi Rockets OHMSS Mercury Cougar, Husky Ford Thunderbird, Citroen Safari, Monkeemobile and many others, F-E, some missing accessories (40+) £150-250
- 47. Corgi Toys 270 James Bond Aston Martin DB5, in original box with complete unused Secret Instructions, E, box F-G, loose Batmobile, James Bond Toyota 2000 GT, James Bond Aston Martin DB5, F-G (4) £80-120