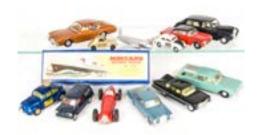

#### **Corgi Toys**

39. Corgi Toys 445 Plymouth Sports Suburban Station Wagon, light blue body, red roof, spun hubs, 443 Plymouth U.S Mail Station Wagon, blue/white body, red interior, spun hubs, in original boxes, VG-E, boxes F-G (2) £60-80

- 40. **Corgi Toys 220 Chevrolet Impala,** pale blue body, red interior, spun hubs, 245 Buick Riviera, metallic blue body, red interior, detailed cast hubs, 241 Ghia L.6.4, metallic olive green, off-white interior, spun hubs, in original boxes, VG-E, 241 front suspension collapsed, boxes P-VG (3) £80-120
- 41. Corgi Toys Hillman/Sunbeam Imps, including 340 Monte Carlo Rally Trim, 251 metallic bronze, metallic blue (2), 506 Police Panda Imp (3), in differing colours, F-VG, one 506 retouched and lacking front tyres (7) £80-120

- 42. **Corgi Toy Cars,** 224 Bentley Continental, Rover 2000, Ford Consul Cortina Estate, Buick Riviera, Ford Zephyr Estate, Marlin Rambler, Triumph Herald, Fiat 1800, G-E (8) £80-120
- 43. **Corgi Toy Cars,** Marlin Rambler, Studebaker Golden Hawk, Citroen Le Dandy Coupe, Austin A60, Oldsmobile Super 88, Fiat 2100, Marlin Rambler with Kayak, Triumph Herald, G-E (8) £80-120

- 44. Corgi Toys 262 Lincoln Continental Limousine, blue body, beige roof, mid-blue interior, spun hubs, in original box with film strip, VG-E, box F £80-120
- 45. Corgi Toys 262 Lincoln Continental Limousine, unusual colour variation with gold body and gold roof, red interior, spun hubs, in original box with two loose examples with gold body, black roof, VG, box F (3) £80-120