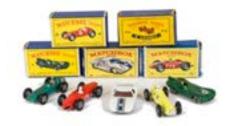

100. **DCMT Lone Star Road-masters,** Daimler Conquest Roadster, light blue body, red interior and wheels, plastic driver, Ford Thunderbird, yellow body, black interior and wheels, plastic driver, in original boxes, E, drivers F-VG, boxes G-VG (2) £50-70

101. Loose Lone Star Roadmasters, 1474 Chevrolet El Camino (3), 1471 Rambler Station Wagon (3), 1472 Cadillac 62 Sedan, 1476 Rolls Royce Silver Cloud II, F-VG, Rolls lacks mascot (8) £80-120

102. A Lone Star Flyers 7 Vauxhall Firenza, orange body, light brown interior, 9 Maserati Mistral, red body, 28 Peugeot 404, metallic turquoise body, C.14 Zodiac Estate, yellow body, in original boxes, VG-E, boxes P-F (4) £60-80