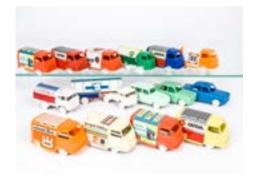

es F-VG, Sanger box incorrect (9) £80-120



563. Bandai (Japan) Tinplate Cars, large friction drive Cadillac Sedan, metallic bronze body, detailed tinprinted interior, similar Cadillac Convertible, white body, smaller scale Cadillac Sedan, metallic red body, Automobiles Of The World Old Fashioned 1933 Cadillac, black body, white roof, F-VG, 1933 Cadillac lacks headlamp (4) £80-120

564. USSR Tinplate Remote Control Cadillac, similar to a 1959 Cadillac Eldorado, turquoise blue body, clear plastic roof, grey interior, chrome hubs, grey remote, in original box, G, box P £60-80

565. Large Scale Bandai (Japan) Tinplate Volkswagen Beetle, bump and go action, battery-operated, metallic red body, detailed tinprinted interior, opening sunroof, retractable aerial, clear engine cover, G-VG £50-70



566. Sesame (France) Tinplate & Plastic Commercial Vehicles & Cars, Renault Estafette (9), Simca (2), Renault, BP Tanker, Total Tanker, Articulated 'France-Lait' Tanker, F-VG (15) £60-80

567. **Dibro Tinplate Friction Drive Vehicles,** Hudson Commodore, cream body, jewelled headlights, similar Hudson type Police Car, Ambulance and Army Staff Car, green, red and cream Tank, Austin A40, F-VG, Austin lacks headlights (6) £50-70



568. Glam Toy Products (GTP) Tinplate Toys, Auto'matic Garage, similar smaller example, School Bus, Taxi, Police Car GTP Tour Coach, three plain cars, F-VG (9) £50-70

569. USSR Plastic Battery-Operated Zaz 968, yellow body, red interior, in original box, with similar battery-operated Yanka, red body, detailed tinprinted interior, in box, possibly repro, unmade U