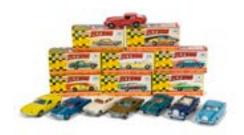

- 89. Lone Star Roadmasters, 1474 Ford Sunliner Convertible, white body, red interior, 1475 Dodge Dart Phoenix, metallic blue body, 1472 Cadillac 62 Sedan, light blue body, cream roof, 1470 Chevrolet Corvair, red body, in original boxes, VG-E, 1474 front suspension damaged, boxes P-G (4) £80-120
- Lone 90. Late Issue Star Roadmasters. 1470 Chevrolet Corvair. red body, 1478 Rambler Ambulance, white body, 1476 Rolls Royce, metallic blue body, 1475 Dodge Dart, metallic blue body, 1471 Rambler, military green body, all with grey plastic hubs, in original window boxes, VG-E, boxes F-G, 1475 cellophane replaced (5) £80-120
- 91. Lone Star Impy Roadway Display Unit, multi-coloured foldout card display stand with upright, illustrated detailed car and roadway to front, 220mm x 170mm, VG £80-120

92. Lone Star Flyers, 118 Ford Corsair, metallic purple body, 121 Fiat 2300S Coupe, metallic green body, 140 Cadillac Eldorado, red body, Japanese issue Rolls Royce Silver Cloud, dark metallic blue body, Taunus 12M, purple body, both with Road Signs, in original packaging, E, boxes F-G (6) £60-80

- Loose Lone Star 93. Flyers, including Peugeot 404, Mercedes Benz 220SE, Volvo 1800S, Alfa Romeo Spider, Ford Mustang GT and others, G-E (19) £100-150
- 94. Loose Lone Star Impy Series, including Volkswagen Ambulance, Gran Tourismo, Ford Zodiac Police Estate, Ford Corsair, Fiat 2300S and others, G-E (14) £100-150

- 95. Loose Lone Star Impy Series, including Fiat 2300S, Volkswagen Ambulance, Gran Tourismo, Ford Zodiac Police Estate, Ford Corsair and others, with boxed Volvo 1800S, G-E, box P (13) £100-150
- Loose Lone Star Roadmaster Super Cars, including Ford Zodiac Estate, Chrysler Imperial, Peugeot 404 and others, all with Flyers or Impy blanked out on baseplates, G-E (8) £50-70
- 97. Loose Late Issue Lone Star Roadmasters, including 1482 Citroen DS19, turquoise body, red interior, 1477 Dodge Dart Police Car (2), 1475 Dodge Dart Phoenix (2), 1473 Ford Sunliner and others, all with grey plastic hubs, G-E, 1473 windscreen damaged (11) £150-250