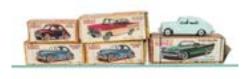

#### **Dinky Toys**

- 1. A Hong Kong Dinky Toys 57/005 Ford Thunderbird, blue body, red interior, white roof, spun hubs, in original box, E, a few retouches to roof, possibly factory, box F-G £60-80
- 2. A Hong Kong Dinky Toys 57/003 Chevrolet Impala, US/ Canadian issue, pale yellow body and roof, red interior, spun hubs, in original box, E, box G £60-80
- 3. A Hong Kong Dinky Toys 57/004 Oldsmobile 88, white body, red interior, blue roof, spun hubs, in original box, VG-E, box F-G £50-70

- 4. A Hong Kong Dinky Toys 57/002 Corvair Monza, red body, white interior, black roof, spun hubs, in original box, VG-E, box G, tape repair £50-70
- 5. **A Late Post-War Dinky Toys 39e Chrysler Royal Sedan,** cream body, green ridged hubs, white tyres, F £80-120
- 6. **39 Series Dinky Toy Cars,** 39e Chrysler Royal Sedan (2), first dark blue body, second dark green body, 39d Buick Viceroy, grey body, 39c Lincoln Zephyr, grey body, 39a Packard (2), first brown body, second dark green body, P-VG (6) £100-150

7. A Pre-War Dinky Toys 48 Filling & Service Station, tinplate construction, green roof and base, 1935-41, VG, minor chipping £100-150

8. A Hong Kong Dinky Toys 57/003 Chevrolet Impala, pale yellow body, white roof, red interior, spun hubs, in original box, E, box G £60-80

- 9. A Scarce Dinky Toys Metallic Emerald Green 148 Ford Fairlane, off-white interior, open windows, spun hubs, F-G, silver trim retouched £80-120
- 10. French Dinky Toys 552 Chevrolet Corvair, pale blue body, off-white interior, concave spun hubs, 532 Lincoln Premiere, metallic green body, dark green roof, concave spun hubs, in original boxes, VG-E, boxes F-G (2) £80-120