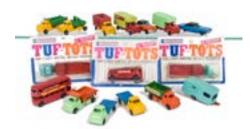

134. **Crescent Toys,** including Aerodynamic Saloon, Jaguar Saloon (4), Austin A40 Devon (2), Garage Ramp, Small Racing Car, Fire Engine and others, P-VG, some repainted (13) £60-80

135. Small Scale British Diecast, including Kay Midge Mechanical Saloon Car, in original box, loose similar Saloon and Bus/Van, Midget Racer, similar to Dinky 35b, Lone Star Gulliver County Land Rover (4), Bradscar Austin 7, Riley, F-VG, Bus/Van missing rear door, box G (9)