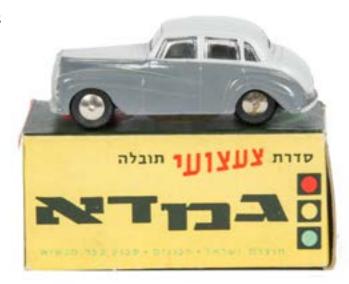

364. A Raphael Lipkin Mighty Antar Transporter With Bulldozer, red plastic Mighty Antar Transporter complete with five tools, marked 'RLL' to underside, yellow Bulldozer with blue driver and trim, in original French text box, VG-E, Bulldozer lacks exhaust, box G £60-80