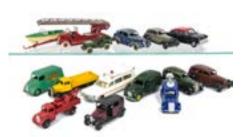

#### **Matchbox**

54. **Matchbox Lesney 1-75 Series British Cars,** 19 MG A Sports Car, GPW,
32 Jaguar XK140, 22 Vauxhall Cresta,
57 Wolseley 1500, GPW, 32 Jaguar
E-Type, grey tyres, 19 MG Midget, in
original boxes, VG-E, boxes F-G (6)
£100-150

55. Matchbox Lesney 1-75 Series Emergency Service Vehicles, 59 Fire Chief Car, 9 Merryweather Fire Engine, 59 Ford Fairlane Fire Chief's Car, 54 Cadillac Ambulance, 3 Binz Ambulance, 14 Lomas Ambulance, 55 Ford Fairlane Police Patrol Car, in original boxes, VG-E, boxes F-VG (7) £100-150

- 56. **Matchbox Lesney 1-75 Series American Cars,** 57 Chevrolet Impala, dark blue base, SPW, 39 Pontiac Convertible, yellow, GPW, 31 Ford Station Wagon, 75 Thunderbird, 27 Cadillac Sixty Special, black base, GPW, in original boxes, VG-E, 75 slightly discoloured on one side, boxes G-VG (5) £80-120
- 57. Later Issue Matchbox Lesney 1-75 Series Cars, 73 1968 Mercury, 24 Rolls Royce Silver Shadow, 36 Opel Diplomat, 67 VW 1600 TL, 31 Lincoln Continental, 22 Pontiac Coupe, 56 Fiat 1500, 33 Ford Zephyr, in original boxes, VG-E, 22 large chip to bonnet, boxes P-G (8) £60-80

- 58. Matchbox Lesney 1-75 Series Cars, 66 Citroen DS19, GPW, 57 Wolseley 1500, GPW, 44 Rolls Royce Phantom V, 25 Volkswagen Sedan, GPW, 53 Mercedes 220 SE, 45 Vauxhall Victor, GPW, in original boxes, E, boxes P-VG (6) £100-150
- 59. Matchbox Lesney 1-75 Series Commercial Vehicles, 74 Mobile Canteen, GPW, 10 Sugar Container, 34 Volkswagen Van, GPW, 15 Refuse Truck, 37 Karrier Bantam, MW, 69 Nestles Van, GPW, in original boxes, VG-E, boxes P-VG (6) £100-150