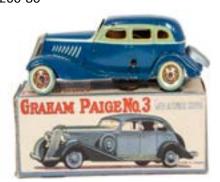

armann Ghia (2), VW Beetle, Trailer, Street Lights (3), Pilot Opel Kapitan, larger scale Lego friction drive Chevrolet Police Van, F-G, some missing headlights, Victor wheel replaced (11) £50-70

537. **JYE Plastic Friction Drive Nash Rambler,** pale turquoise body, tinplate base, with VEB painted Bakelite friction drive car, possibly a DKW, blue body, red hubs, Bakelite base, G-VG (2) £50-70

#### **Tinplate & Other Toys**

538. A Russian AZLK Moskvitch Pedal Car, dark green pressed steel body, white plastic steering wheel, registration 19-94, battery powered lights, rear suspension, VG £100-150



539. A Nomura (TN) Japan Tinplate Battery-Operated Lite-O-Wheel Lincoln, red body, yellow steering wheel, white plastic wheels, 'Continental' on dashboard, in original box, VG-E, box F £60-80



540. A Kuramochi (CK) Japan Tinplate Clockwork Graham Paige No.3, blue body, green/yellow window trim, chrome grille, in original box, VG-E, lacks key, box F, tape repaired flaps at one end, lacks one inner tab £80-120

541. A Sio (Holland) 1960s Caltex Garage, of plywood and plastic construction, 'Caltex' petrol pumps and signs, lift and battery operated light, G-VG, light in need of attention £50-70

542. **A Ichiko Japan Tinplate Battery-Operated Lite-It-Up Ford,**maroon lower body, cream upper,
chrome trim, in original box, VG-E, box
F-G £50-70

543. A Bandai Large Tinplate Battery-Operated Golden Cadillac Convertible, No.4025, gold body, red flocked interior, chrome trim, in original box with key, VG, missing boot clip, box P-F £60-80



544. A Gama Plastic & Tinplate 1959 Buick Ele