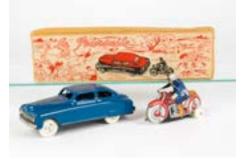

- 127. **Benbros TV Series & Mighty Midgets,** including No.15 Vespa Scooter, No.21 Foden Open Lorry, No.39 Bedford Milk Float and others, F-E (14) £60-80
- 128. **Benbros & Morestone,** Mighty Midgets No.26 1904 Vauxhall (3), No.1 Hay Cart, No.28 Foden Chain Lorry, No.6 Milk Cart, Morestone No.19 Rover 105, No.14 Packard Convertible, No.5 Police Car, in original boxes, VGE, hay cart lacks one piece, No.6 has cart only, boxes F-VG (9) £60-80
- 129. **Kemlow Fleetmaster Saloon & Caravan,** saloon all black, caravan light blue, Quad Armoured Car, camouflage, Pickford's Removals Lorry, dark blue, brass hubs, F-G (4) £60-80

130. Morestone Bedford Car Transporter Tractor Unit, orange cab, silver trim, with three Ford Zephyrs, all red with 'Made In England' marking to underside of base, identical to the Morestone Bedford Tractor Unit marking, with similarly marked cream Caravan P-VG (4) £60-80