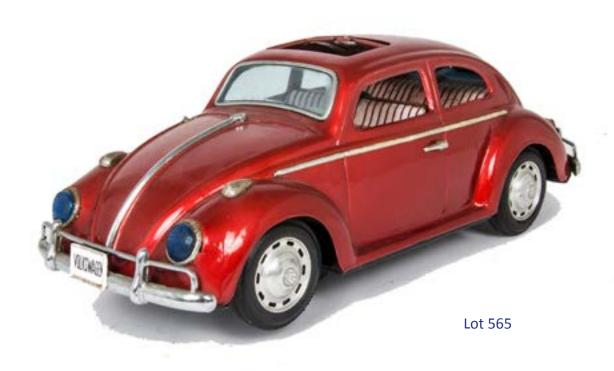

- 4. A Hong Kong Dinky Toys 57/002 Corvair Monza, red body, white interior, black roof, spun hubs, in original box, VG-E, box G, tape repair £50-70
- 5. **A Late Post-War Dinky Toys 39e Chrysler Royal Sedan,** cream body, green ridged hubs, white tyres, F £80-120
- 6. **39 Series Dinky Toy Cars,** 39e Chrysler Royal Sedan (2), first dark blue body, second dark green body, 39d Buick Viceroy, grey body, 39c Lincoln Zephyr, grey body, 39a Packard (2), first brown body, second dark green body, P-VG (6) £100-150