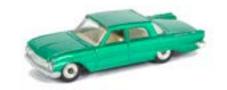

Alex was the most eclectic of collectors and never felt the need to restrict himself - scale, size, manufacturer, age, country of origin, material or, indeed, quality - from the latest super-detailed resin model to the crudest slushcast, Alex loved them all. He was a great influence and inspiration to many of us.

- 9. A Scarce Dinky Toys Metallic Emerald Green 148 Ford Fairlane, off-white interior, open windows, spun hubs, F-G, silver trim retouched £80-120
- 10. French Dinky Toys 552 Chevrolet Corvair, pale blue body, off-white interior, concave spun hubs, 532 Lincoln Premiere, metallic green body, dark green roof, concave spun hubs, in original boxes, VG-E, boxes F-G (2) £80-120