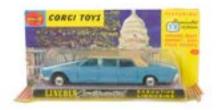

Buyers Premium: 17.5% plus Value Added Tax making a total of 21% of the Hammer Price Internet Buyers Premium: 20.5% plus Value Added Tax making a total of 24.6% of the Hammer Price

- 68. Loose Matchbox Lesney 1-75 Series Cars, including 39 Ford Zodiac Convertible (3), one tan interior, 46 Morris Minor 1000 (2), 38 Vauxhall Victor Estate, 32 Jaguar E Type and others, F-E (19) £60-80
- 69. **Matchbox Lesney 1-75 Series,** 27 Cadillac Sixty Special, 45 Vauxhall Victor (2), 31 American Station Wagon, 59 Fire Chief, 29 Austin Cambridge, 34 VW Camper, 50 Commer Pick-Up, 70 Thames Estate Car, in original boxes, G-E, boxes P-VG (9) £100-150