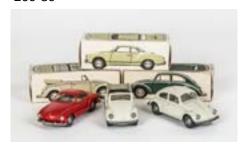

#### **Dinky Toys**

- 1. A Hong Kong Dinky Toys 57/005 Ford Thunderbird, blue body, red interior, white roof, spun hubs, in original box, E, a few retouches to roof, possibly factory, box F-G £60-80
- 2. A Hong Kong Dinky Toys 57/003 Chevrolet Impala, US/ Canadian issue, pale yellow body and roof, red interior, spun hubs, in original box, E, box G £60-80
- 3. A Hong Kong Dinky Toys 57/004 Oldsmobile 88, white body, red interior, blue roof, spun hubs, in original box, VG-E, box F-G £50-70

- 4. A Hong Kong Dinky Toys 57/002 Corvair Monza, red body, white interior, black roof, spun hubs, in original box, VG-E, box G, tape repair £50-70
- 5. **A Late Post-War Dinky Toys 39e Chrysler Royal Sedan,** cream body, green ridged hubs, white tyres, F £80-120
- 6. **39 Series Dinky Toy Cars,** 39e Chrysler Royal Sedan (2), first dark blue body, second dark green body, 39d Buick Viceroy, grey body, 39c Lincoln Zephyr, grey body, 39a Packard (2), first brown body, second dark green body, P-VG (6) £100-150

- 9. A Scarce Dinky Toys Metallic Emerald Green 148 Ford Fairlane, off-white interior, open windows, spun hubs, F-G, silver trim retouched £80-120
- 10. French Dinky Toys 552 Chevrolet Corvair, pale blue body, off-white interior, concave spun hubs, 532 Lincoln Premiere, metallic green body, dark green roof, concave spun hubs, in original boxes, VG-E, boxes F-G (2) £80-120

- 11. French Dinky Toys 550 Chrysler Saratoga, lilac body, black flashes, red interior, concave spun hubs, 24v Buick Roadmaster, pale yellow body, dark green roof, convex spun hubs, in original boxes, VG-E, boxes G (2) £100-150
- 12. **A Dinky Toys 181 Volkswagen,** light blue body, matt black base, spun hubs, in original lighter yellow box, E, a few minute chips, box G £50-70
- 13. A Hong Kong Dinky Toys 57/001 Buick Riviera, light blue body, red interior, white roof, spun hubs, in original box, E, box F-G, crushed at one end £50-70
- 14. French Dinky Toys 532 Lincoln Premiere, light blue body, silver roof, convex hubs, 24v Buick Roadmaster, blue body, cream roof, cross-hatched inside, convex plated hubs, in original boxes, VG-E, boxes F-G (2) £80-120