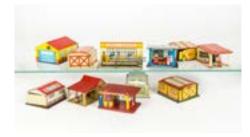

7. A Pre-War Dinky Toys 48 Filling & Service Station, tinplate construction, green roof and base, 1935-41, VG, minor chipping £100-150

8. A Hong Kong Dinky Toys 57/003 Chevrolet Impala, pale yellow body, white roof, red interior, spun hubs, in original box, E, box G £60-80

- 48. A Corgi Toys 202 Morris Cowley, blue body, flat spun hubs, 240 Ghia Fiat 600 Jolly, blue body, red interior, spun hubs, 302 Hillman Hunter, Rover 2000TC, VG-E (4) £50-70
- 49. Corgi Toys 246 Chrysler Imperial, dark red body, cast hubs, golf bag and trolley, 215S Ford Thunderbird, red body, yellow interior, driver, spun hubs, in original boxes, VG-E, 246 lacks figures, boxes F-G (2) £60-80
- 50. **Loose Corgi Toys,** including Hillman Husky, Morris Cowley, Ford Consul, VW Saloon 'PTT', Chevrolet Camaro SS, E Type Jaguar and others, P-VG (17) £60-80