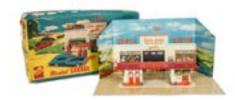

7. A Pre-War Dinky Toys 48 Filling & Service Station, tinplate construction, green roof and base, 1935-41, VG, minor chipping £100-150

8. A Hong Kong Dinky Toys 57/003 Chevrolet Impala, pale yellow body, white roof, red interior, spun hubs, in original box, E, box G £60-80