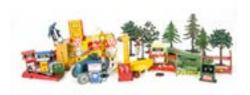

#### Lone Star & D.C.M.T.

- 76. **DCMT Lone Star Roadmasters,** Daimler Conquest Roadster, metallic light blue, 1912 Morris Oxford Bullnose, metallic blue, MG Midget TF, red, in original boxes, VG-E, boxes F-G (3) £60-80
- 77. **DCMT Lone Star Modern** & Veteran Car Set, comprising Ford Thunderbird with figure, 1912 Ford Model T with two figures, in original display box, with Genevieve 1904 Darracq with driver, in original display box, VG, boxes P-F (2) £60-80

- 78. Late Issue Lone Star Roadmasters, 1471 Rambler Station Wagon, green, 1473 Sunliner Convertible, light blue, 1472 Cadillac 62 Sedan, blue, all with grey plastic hubs and white wheels, in original plastic cases, E, boxes F-G, one opened (3) £80-120
- 79. **Lone Star Roadmasters,** 1471 Rambler Station Wagon, metallic sea green, tan roof, 1472 Cadillac 62 Sedan, blue body, tan roof, 1473 Ford Sunliner Convertible, light blue, in original boxes, VG-E, boxes P-G (3) £80-120
- 80. Lone Star Tuf-Tots Shop Counter Display Pack, containing twelve differing models in self service pick-a-pack plastic trays, with catalogue, E, box G, minor tape damage £60-80

- 81. Lone Star Flyers, 9 Maserati Mistral, red, 17 Mercedes-Benz 220SE light blue, 36 Lotus Europa, yellow, 10 Jaguar Mark X, cream, 22 Rolls Royce, dark metallic blue, 11 Gran Tourismo Coupe, 39 Ford Mustang, brown, 12 Chrysler Imperial, metallic blue, in original boxes, VG-E, boxes P-G (8) £80-120
- 82. Lone Star Impy Series, 10 Jaguar MK X, 28 Peugeot 404, 12 Chrysler Imperial, 11 Gran Tourismo, 19 Volvo 1800S, 27 Ford Taunus 12M, 17 Mercedes-Benz 220SE, in original window boxes, VG-E, boxes F-G (7) £80-120