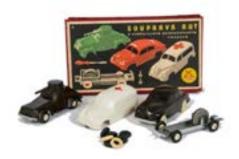

60-80



476. AMT 1/25 Plastic 1949 Ford Cars, three examples, all with sheet metal glazing, first and second with fixed key motor, one example slightly earlier with wrongly positioned rear door handles, third example was remote controlled version, remote and cable removed, F-G, one baseplate rusty, clockwork requires attention (3) £80-120

Lot 480



**Other Plastics** 

477. Ites (Czechoslovakia) Plastic Clockwork Tatra Trolleybus, light blue lower body, cream upper, plated trim, tinplate base with Ites decal, G-VG, slight tarnishing to trolley poles £60-80

478. Czechoslovakian Plastic Skoda Models, Skoda 1203 'Spoje' Van, Skoda 1203 Mikro Bus, Skoda 120L & Trailer, Skoda 120 'Sanita' Car, in original boxes, loose Skoda 1203 Mikro Bus, G-E, Skoda 120 discoloured, boxes F-VG (5) £60-80



479. **Igra (Czechoslovakia) Car Kit,** set comprises three Bakelite vehicle bodies, Ambulance, Saloon Car, Armoured Car, three inter-changeable baseplates and a quantity of spare tyres, in original box, G-VG, armoured car gun glue repaired, box F-G £50-70

480. A Technoplast (Czechoslovakia) Tatra T600 Tatraplan, scarce large scale model, marbled Bakelite body and base, brown Bakelite hubs, original Barum tyres, 260mm in length, G-VG £100-150

481. KDN (Czechoslovakia) Miniauto & Later Plastic Models, including Skoda 120LS, Tatra T613, Fiat 1100, Skoda 136, Fiat 1300, VW Van, Citroen, Skoda 120L, in original boxes/packaging, VG-E, boxes F-G (8) £80-120



482. **USSR Plastic Cars,** including Volga M24, Renault Dauphine, Fiat 126P, Maserati Mistral, Polonez and others, in original boxes