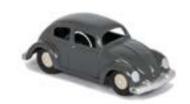

**Boxed Brooklin White Metal** 300. Models, A group of seven 1:43 scale vintage American private and commercial vehicles, comprising BRK11 Lincoln Continental, BRKX2 Lincoln Continental (2), BRK41X Chrysler 300E, BRK45DS Buick Roadmaster, BRK56 Ford Mustang, CSV.05 Packard-Henney Hearse G, Boxes F-G (7) £80-120

301. Boxed Lansdowne and Rob Eddie White Metal Models, A group of five 1:43 scale vintage European private vehicles, comprising LD2 Vauxhall Cresta, LDM44 Austin A90 Atlantic, LDM38X Vauxhall Cresta and LDM64 Bentley VI, together with a RE26 Volvo Philip, G, Boxes F-G (5) £60-80

302. Boxed Durham Classics and Mini Marque White Metal Models, A group of six 1:43 scale vintage American private and commercial vehicles, comprising DC15C Ford Convertible, DC15 Ford Coupe, DC082 Lincoln Zephyr Convertible and Durham Classics Chrysler Airflow California Highway Patrol, together with US36A Lincoln Continental and US34B Cord Sportsman, G, Boxes F-G (6) £60-80