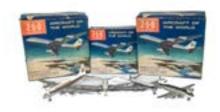

179. A Pair Of Timpo Germany Diecast Friction Drive Saloon Cars, first with red body, silver trim, bare metal hubs, 'Timpo' rubber tyres, tinplate base with 'Timpo Made In Germany' embossed, with an almost identical model, maroon body, differing steerable front axle, 'Made In Germany' embossed tinplate base, F, steerable axle loose, missing retaining bolt (2) £80-120