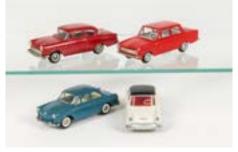

249. **Gamda (Israel) Open Back Truck,** light blue body, red back, '35-074' reg, spun hubs, plastic base, VG-E £60-80

250. **Fun Ho! (New Zealand),** No.5 VW Combi Bus, No.15 Hillman Imp, No.22 Bedford Articulated Truck, No.3 Austin Truck, in original boxes, loose No.53 Breakdown Truck, VG-E, boxes F-VG (5) £50-70

251. **USSR Lada Diecast,** 2121 Niva (2), 2105, 2108/09, 2101 (2), in original boxes, VG-E, boxes F-VG (6) £80-120

252. **USSR/CCCP Diecast,** including RAF Ambulance, Kamaz 5320, Fiat Siata 1500, UAZ 469 (2) and others, in original boxes, VG-E, boxes P-VG (9) £80-120

253. **USSR/CCCP Diecast,** including Zil 117, RO 80, Gaz-A, Yanka, Chaika Limousine, four piece military set and others, in original boxes, G-E, a few with small parts missing, boxes P-G (11) £60-80

254. **European Cars by USSR** makers, including Morris Innocenti (2), Ferrari 250 GT Berlinetta, Ro 80 (2), Mercedes-Benz 230SL and others, G-E (10) £60-80

255. Loose USSR Moskvitch Diecast, 433, 412, 427, 426, 412 Taxi (2), Pick-Up, 408, 2141, G-E, 408 fatigued (9) £60-80

256. **Loose USSR Diecast,** including Kamaz 5410, Lada 2102, Lada Niva (3) and others, VG-E, a few small parts missing (10) £60-80

257. **Tekno (Denmark) Mini Dodge Commercial Vehicles,** 780 Truck, 776 Articulated Truck, 773 Stake Truck, 771 Timber Truck, 780 Breakdown Truck and one other, F-VG (6) £80-120

258. **Tekno (Denmark) 817 Lloyd Station Wagon,** two examples, first salmon pink body, spun hubs, VG-E, second light blue body, spun hubs, F-G (2) £50-70

259. A Tekno (Denmark) 803 Porsche 356, metallic silver-green body, white tyres, Kirk (Denmark) Porsche 911S, red body, detailed cast hubs, VG-E (2) £50-70

260. **Tekno (Denmark) Car Group,** 720 Opel Rekord, dark red body, 724 Opel Kadett, red body, 727 DKW Junior, white body, black roof, 828 VW 1500, greyish blue body, all with white wheels, chrome hubs, VG-E, 720 minor retouching (4) £80-120

261. **Tekno (Denmark) Sports Car Group,** 804 MG Sports Car, red body, spun hubs, 824 MGA 1600, white body, detailed cast hubs, 801 Jaguar XK, black body, spun hubs, 802 Alfa Romeo Sports, metallic purple body, spun hubs, 813 Ferrari, silver body, RN1, detailed cast hubs, F-VG, 802 lacks windscreen (5) £80-120