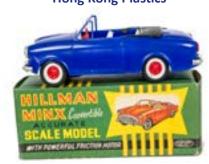

502. Roco (Austria) Plastic Model Cars, seven Traffic Assortment Sets comprising Taurus, Opel, Edsel and Audi, in original packaging, E, one Audi with bumper damaged, boxes F-VG (7) £80-120

503. German **Plastic** Vehicles, including Hammer **VW-Bus** (5), Triumph TR4, Jean VW Bus (2), unbranded Car Transporter and many others, F-VG (30+) £60-80