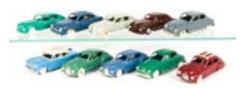

- 17. **French Dinky Toy Cars**, 24z Simca Versailles, 24k Simca Chambord, 24d Plymouth Belvedere, 554 Opel Rekord, 531 Fiat 1200 Grand Vue, G-VG (5) £80-120
- 18. French Dinky Toy Cars, 24d Plymouth Belvedere, 555 Ford Thunderbird, 24a Chrysler New Yorker, 1402 Ford Galaxie 500, 1419 Coupe Ford Thunderbird, 559 Ford Taunus, G-E (6) £80-120
- 19. French Dinky Toy Cars & Commercials, 543 Renault Floride, 24l Vespa 400 2CV, 548 Fiat 1800, 24n Citroen 11BL, 540 Opel Kadett, 541 Mercedes-Benz Autocar, 24ut Simca Aronde Taxi, F-VG (7) £80-120

20. French Dinky Toys 1410 Moskvitch, red body, concave hubs, 24v Buick Roadmaster, blue body, black roof, convex hubs, 24y Studebaker Commander, orange body, tan roof, convex hubs, 24h Mercedes 190SL, cream body, black roof, convex hubs, in original boxes, G-E, boxes P-G (4) £80-120

- 21. **Dinky Toys Two-Tone Issues,** 161 Austin Somerset, black/cream body, 172 Studebaker Land Cruiser, beige/tan body, another deep pink/cream body, 170 Ford Sedan, red/cream body, 171 Hudson Sedan, turquoise/red body, G-VG (6) £100-150
- 22. **Dinky Toys Hillman Imps,** 138 Hillman Imp Saloon, light metallic green body, red interior, 214 Hillman Imp Rally Car, in original boxes, loose 138 Hillman Imp Saloon (3), one metallic red, two metallic light green, three with plastic trunks, boxes P-G (5) £80-120

- 23. **Dinky Toys American Cars,** 192 De Soto Fireflite, grey body, red roof and flash, spun hubs, 191 Dodge Royal Sedan, cream body, tan flash, spun hubs, 179 Studebaker President Sedan, yellow body, blue flash, spun hubs, in original boxes, VG-E, boxes P-G (3) £80-120
- 24. **1960s-70s Dinky Toy Cars,** 116 Volvo 1800S, 161 Ford Mustang, 128 Mercedes-Benz 600, 151 Vauxhall 101, Ford Zodiac, 170 Lincoln Continental (2), 175 Cadillac Eldorado, VG-E (8) £80-120
- 25. **Dinky Toy Volkswagen Sedans,** 129 Volkswagen 1300 Sedan, in original box, loose 181 VW Saloon, greyish blue body, mid-blue hubs, 262 VW 'PTT' Car, three examples, first yellow/black body, yellow ridged hubs, second similar with spun hubs, third 129 casting with spun hubs, 129 VW 1300 Sedan, spun hubs, F-VG, 262 spun hubs fully restored, box F (6) £80-120