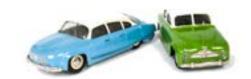

gun glue repaired, box F-G £50-70

480. A Technoplast (Czechoslovakia) Tatra T600 Tatraplan, scarce large scale model, marbled Bakelite body and base, brown Bakelite hubs, original Barum tyres, 260mm in length, G-VG £100-150

481. KDN (Czechoslovakia) Miniauto & Later Plastic Models, including Skoda 120LS, Tatra T613, Fiat 1100, Skoda 136, Fiat 1300, VW Van, Citroen, Skoda 120L, in original boxes/packaging, VG-E, boxes F-G (8) £80-120



482. **USSR Plastic Cars,** including Volga M24, Renault Dauphine, Fiat 126P, Maserati Mistral, Polonez and others, in original boxes, VG-E, boxes P-G (9) £60-80

483. Igra (Czechoslovakia) Plastic Models, including Tatra 603 (2), Skoda 1202, Ferrari 275, Ford Consul and two others, in original boxes with four loose examples, F-VG, boxes P-G (11) £60-80



484. Ites (Czechoslovakia) Plastic Friction Drive Tatra 603, light blue plastic body, cream roof, chrome hubs, grey metal baseplate, with Ites plastic clockwork car, green body, white roof, chrome hubs, G-VG, Tatra lacks rear lights (2) £60-80



485. CZZ (Poland) Plastic Friction Drive Fiat 125p, light blue plastic body, detailed tinprinted interior, metal hubs and baseplate, reg CZZ 4046, similar CZZ Polonez Police Car and similar saloon, G (3) £60-80

486. Large Scale USSR Plastic Lada VAZ 2107, red body, black interior, bumpers and wheels, silver detailing, 450mm in length, reg 'E1990KW', VG £60-80

487. KDN (Czechoslovakia) Miniauto & Later Plastic Models, including Rock N Roll Kadcar's Set, Citroen, in original boxes, loose Fiat 1300, Jaguar E Type (2), Tatra 613 (2), Ford Anglia a