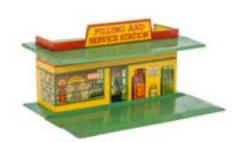

7. A Pre-War Dinky Toys 48 Filling & Service Station, tinplate construction, green roof and base, 1935-41, VG, minor chipping £100-150

8. A Hong Kong Dinky Toys 57/003 Chevrolet Impala, pale yellow body, white roof, red interior, spun hubs, in original box, E, box G £60-80