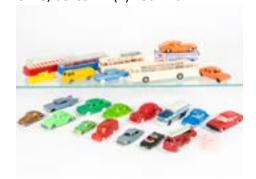

- 89. Lone Star Roadmasters, 1474 Ford Sunliner Convertible, white body, red interior, 1475 Dodge Dart Phoenix, metallic blue body, 1472 Cadillac 62 Sedan, light blue body, cream roof, 1470 Chevrolet Corvair, red body, in original boxes, VG-E, 1474 front suspension damaged, boxes P-G (4) £80-120
- Lone 90. Late Issue Star Roadmasters. 1470 Chevrolet Corvair. red body, 1478 Rambler Ambulance, white body, 1476 Rolls Royce, metallic blue body, 1475 Dodge Dart, metallic blue body, 1471 Rambler, military green body, all with grey plastic hubs, in original window boxes, VG-E, boxes F-G, 1475 cellophane replaced (5) £80-120
- 91. Lone Star Impy Roadway Display Unit, multi-coloured foldout card display stand with upright, illustrated detailed car and roadway to front, 220mm x 170mm, VG £80-120

92. Lone Star Flyers, 118 Ford Corsair, metallic purple body, 121 Fiat 2300S Coupe, metallic green body, 140 Cadillac Eldorado, red body, Japanese issue Rolls Royce Silver Cloud, dark metallic blue body, Taunus 12M, purple body, both with Road Signs, in original packaging, E, boxes F-G (6) £60-80

- Loose Lone Star 93. Flyers, including Peugeot 404, Mercedes Benz 220SE, Volvo 1800S, Alfa Romeo Spider, Ford Mustang GT and others, G-E (19) £100-150
- 94. Loose Lone Star Impy Series, including Volkswagen Ambulance, Gran Tourismo, Ford Zodiac Police Estate, Ford Corsair, Fiat 2300S and others, G-E (14) £100-150