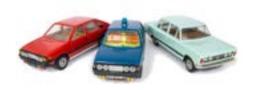

akia) Miniauto & Later Plastic Models, including Skoda 120LS, Tatra T613, Fiat 1100, Skoda 136, Fiat 1300, VW Van, Citroen, Skoda 120L, in original boxes/packaging, VG-E, boxes F-G (8) £80-120



482. **USSR Plastic Cars,** including Volga M24, Renault Dauphine, Fiat 126P, Maserati Mistral, Polonez and others, in original boxes, VG-E, boxes P-G (9) £60-80

483. Igra (Czechoslovakia) Plastic Models, including Tatra 603 (2), Skoda 1202, Ferrari 275, Ford Consul and two others, in original boxes with four loose examples, F-VG, boxes P-G (11) £60-80



484. Ites (Czechoslovakia) Plastic Friction Drive Tatra 603, light blue plastic body, cream roof, chrome hubs, grey metal baseplate, with Ites plastic clockwork car, green body, white roof, chrome hubs, G-VG, Tatra lacks rear lights (2) £60-80



485. CZZ (Poland) Plastic Friction Drive Fiat 125p, light blue plastic body, detailed tinprinted interior, metal hubs and baseplate, reg CZZ 4046, similar CZZ Polonez Police Car and similar saloon, G (3) £60-80

486. Large Scale USSR Plastic Lada VAZ 2107, red body, black interior, bumpers and wheels, silver detailing, 450mm in length, reg 'E1990KW', VG £60-80

487. KDN (Czechoslovakia) Miniauto & Later Plastic Models, including Rock N Roll Kadcar's Set, Citroen, in original boxes, loose Fiat 1300, Jaguar E Type (2), Tatra 613 (2), Ford Anglia and others, G-E, boxes G, both with plastic bubbles opened (12) £60-80



488. A Sery (Czechoslovakia) Bakelite/Plastic Skoda 1101 Tudor, 1940s model, black body, brown/marbled Bakelite hubs and base, silver trim, 'Sery' tyres, G £60-80

489. **Eas