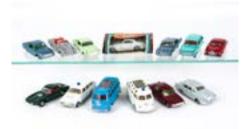

#### **Corgi Toys**

39. Corgi Toys 445 Plymouth Sports Suburban Station Wagon, light blue body, red roof, spun hubs, 443 Plymouth U.S Mail Station Wagon, blue/white body, red interior, spun hubs, in original boxes, VG-E, boxes F-G (2) £60-80

- 40. **Corgi Toys 220 Chevrolet Impala,** pale blue body, red interior, spun hubs, 245 Buick Riviera, metallic blue body, red interior, detailed cast hubs, 241 Ghia L.6.4, metallic olive green, off-white interior, spun hubs, in original boxes, VG-E, 241 front suspension collapsed, boxes P-VG (3) £80-120
- 41. Corgi Toys Hillman/Sunbeam Imps, including 340 Monte Carlo Rally Trim, 251 metallic bronze, metallic blue (2), 506 Police Panda Imp (3), in differing colours, F-VG, one 506 retouched and lacking front tyres (7) £80-120

- 42. **Corgi Toy Cars,** 224 Bentley Continental, Rover 2000, Ford Consul Cortina Estate, Buick Riviera, Ford Zephyr Estate, Marlin Rambler, Triumph Herald, Fiat 1800, G-E (8) £80-120
- 43. **Corgi Toy Cars,** Marlin Rambler, Studebaker Golden Hawk, Citroen Le Dandy Coupe, Austin A60, Oldsmobile Super 88, Fiat 2100, Marlin Rambler with Kayak, Triumph Herald, G-E (8) £80-120

- 44. Corgi Toys 262 Lincoln Continental Limousine, blue body, beige roof, mid-blue interior, spun hubs, in original box with film strip, VG-E, box F £80-120
- 45. Corgi Toys 262 Lincoln Continental Limousine, unusual colour variation with gold body and gold roof, red interior, spun hubs, in original box with two loose examples with gold body, black roof, VG, box F (3) £80-120