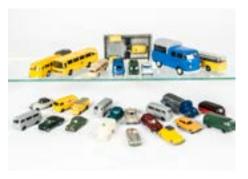

#### **Matchbox**

54. **Matchbox Lesney 1-75 Series British Cars,** 19 MG A Sports Car, GPW,
32 Jaguar XK140, 22 Vauxhall Cresta,
57 Wolseley 1500, GPW, 32 Jaguar
E-Type, grey tyres, 19 MG Midget, in
original boxes, VG-E, boxes F-G (6)
£100-150

55. Matchbox Lesney 1-75 Series Emergency Service Vehicles, 59 Fire Chief Car, 9 Merryweather Fire Engine, 59 Ford Fairlane Fire Chief's Car, 54 Cadillac Ambulance, 3 Binz Ambulance, 14 Lomas Ambulance, 55 Ford Fairlane Police Patrol Car, in original boxes, VG-E, boxes F-VG (7) £100-150

- 56. **Matchbox Lesney 1-75 Series American Cars,** 57 Chevrolet Impala, dark blue base, SPW, 39 Pontiac Convertible, yellow, GPW, 31 Ford Station Wagon, 75 Thunderbird, 27 Cadillac Sixty Special, black base, GPW, in original boxes, VG-E, 75 slightly discoloured on one side, boxes G-VG (5) £80-120
- 57. Later Issue Matchbox Lesney 1-75 Series Cars, 73 1968 Mercury, 24 Rolls Royce Silver Shadow, 36 Opel Diplomat, 67 VW 1600 TL, 31 Lincoln Continental, 22 Pontiac Coupe, 56 Fiat 1500, 33 Ford Zephyr, in original boxes, VG-E, 22 large chip to bonnet, boxes P-G (8) £60-80

- 58. Matchbox Lesney 1-75 Series Cars, 66 Citroen DS19, GPW, 57 Wolseley 1500, GPW, 44 Rolls Royce Phantom V, 25 Volkswagen Sedan, GPW, 53 Mercedes 220 SE, 45 Vauxhall Victor, GPW, in original boxes, E, boxes P-VG (6) £100-150
- 59. Matchbox Lesney 1-75 Series Commercial Vehicles, 74 Mobile Canteen, GPW, 10 Sugar Container, 34 Volkswagen Van, GPW, 15 Refuse Truck, 37 Karrier Bantam, MW, 69 Nestles Van, GPW, in original boxes, VG-E, boxes P-VG (6) £100-150