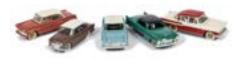

- 23. **Dinky Toys American Cars,** 192 De Soto Fireflite, grey body, red roof and flash, spun hubs, 191 Dodge Royal Sedan, cream body, tan flash, spun hubs, 179 Studebaker President Sedan, yellow body, blue flash, spun hubs, in original boxes, VG-E, boxes P-G (3) £80-120
- 24. **1960s-70s Dinky Toy Cars,** 116 Volvo 1800S, 161 Ford Mustang, 128 Mercedes-Benz 600, 151 Vauxhall 101, Ford Zodiac, 170 Lincoln Continental (2), 175 Cadillac Eldorado, VG-E (8) £80-120
- 25. **Dinky Toy Volkswagen Sedans,** 129 Volkswagen 1300 Sedan, in original box, loose 181 VW Saloon, greyish blue body, mid-blue hubs, 262 VW 'PTT' Car, three examples, first yellow/black body, yellow ridged hubs, second similar with spun hubs, third 129 casting with spun hubs, 129 VW 1300 Sedan, spun hubs, F-VG, 262 spun hubs fully restored, box F (6) £80-120

26. **Dinky Toys 196 Holden Special Sedan,** metallic bronze body, white roof, spun hubs, 136 Vauxhall Viva, metallic blue body, red interior, spun hubs, 130 Ford Corsair, metallic red body, off-white interior, spun hubs, 278 Vauxhall Ambulance, white body, spun hubs, in original boxes, VG-E, boxes P-VG (4) £80-120

- 27. **Dinky Toys 171 Hudson Commodore Sedan,** light grey lower body, mid-blue upper body and hubs, highline version, 172 Studebaker Land Cruiser, mid-blue body, fawn hubs, in original boxes, loose 171 Hudson Sedan, cream body, maroon roof, 172 Studebaker Land Cruiser, light green body, mid-green hubs, G-E, boxes P-F (4) £80-120
- 28. **Dinky Toys American Cars With Spun Hubs,** 178 Plymouth Plaza
  (2), 179 Studebaker President, 192
  DeSoto Fireflite, Plymouth Fury (2),
  344 Plymouth Estate Car, G-E (7)
  £80-120