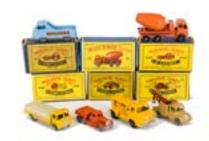

101. Loose Lone Star Roadmasters, 1474 Chevrolet El Camino (3), 1471 Rambler Station Wagon (3), 1472 Cadillac 62 Sedan, 1476 Rolls Royce Silver Cloud II, F-VG, Rolls lacks mascot (8) £80-120

102. A Lone Star Flyers 7 Vauxhall Firenza, orange body, light brown interior, 9 Maserati Mistral, red body, 28 Peugeot 404, metallic turquoise body, C.14 Zodiac Estate, yellow body, in original boxes, VG-E, boxes P-F (4) £60-80

103. Lone Star 1/250 Aircraft Of The World, including Bristol Britannia, Boeing 707, Caravelle, in original boxes, loose Comet 4 (2) Vickers Viscount, Bristol Britannia, F-E, boxes F-G (7) £100-150

104. **Lone Star Flyers,** 18 Ford Corsair, white body, 14 Ford Zodiac Estate, metallic green, 11 Gran Tourismo Coupe, metallic turquoise, 17 Mercedes Benz 220SE, light metallic blue, 18 Ford Corsair, metallic aqua body, in original boxes, VG-E, boxes F-G (5) £50-70