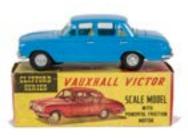

- 58. Matchbox Lesney 1-75 Series Cars, 66 Citroen DS19, GPW, 57 Wolseley 1500, GPW, 44 Rolls Royce Phantom V, 25 Volkswagen Sedan, GPW, 53 Mercedes 220 SE, 45 Vauxhall Victor, GPW, in original boxes, E, boxes P-VG (6) £100-150
- 59. Matchbox Lesney 1-75 Series Commercial Vehicles, 74 Mobile Canteen, GPW, 10 Sugar Container, 34 Volkswagen Van, GPW, 15 Refuse Truck, 37 Karrier Bantam, MW, 69 Nestles Van, GPW, in original boxes, VG-E, boxes P-VG (6) £100-150