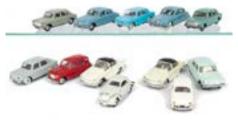

#### **French Diecast**

152. **A CIJ Ref.4/48 Renault 4CV,** sage green body, silver trim, clockwork motor, spun hubs, in original box, VG-E, box F £60-80

- 153. A Solido 128 Ford Thunderbird, light metallic blue body, tan interior, silver trim, cast spun hubs, in original box, E, box F-G £60-80
- 154. **Modern Issue Quiralu,** Vespa 400, Porsche 356 A, Citroen ID19, Messerschmitt Auto-Scooter, Rolls-Royce Silver Cloud, Isetta, Peugeot D4A Van, in original boxes, loose Isetta, Peugeot 403, Jaguar XK140, E, boxes VG (10) £60-80

- 155. **Small Scale Majorette,** including Volkswagen 1302, VW Fourgon, DS21 Ambulance, Renault 5 and many others, six in original boxes, G-E, boxes F-G (35+) £60-80
- 156. **A CIJ Ref.3/46E Peugeot 403,** "Secours Routier Francais", pale grey body, battery-operated blue roof light, spun hubs, in original box, VG, box F £50-70

- 157. **CIJ Loose Diecast Group,** Plymouth Belvedere, Panhard 54, Renault Savane, Renault Dauphine, Renault 300kgs Van, Renault Floride, Renault Break, G-VG, fluoride windscreen loose (7) £100-150
- 158. **JRD Loose Car Group,** AMI 6, pale blue body, white roof, spun hubs, Citroen 11CV, black body, silver trim, spun hubs, Citroen DS19, yellow body, grey roof, spun hubs, VG-E, DS19 fully restored, 11CV rear bumper damaged (3) £60-80
- 159. **Eria Simca P.60,** Re.33 to base, cream body, spun hubs, CIJ Renault Fregate, grey body, spun hubs, white tyres, VG (2) £50-70
- 160. **Solido Junior Series,** 192 Simca Versailles, turquoise body, plastic roof, 207 Simca Chambord, dark red body, plastic roof, 210 Rolls Royce, two tone metallic body, clockwork motor, 199 Citroen DS19, primrose yellow body, plastic roof, clockwork motor, 193 Peugeot 403, grey body, clockwork motor, F-VG, Citroen roof damaged (5) £60-80

161. Solido Junior & Mosquito Series, 84 Studebaker, 89 Nash, 191 Mercury, 116 Ford Vedette and three others, with Mosquito series 155 Peugeot 203, F-VG, one with clockwork motor (8) £80-120

Buyers Premium: 17.5% plus Value Added Tax making a total of 21% of the Hammer Price Internet Buyers Premium: 20.5% plus Value Added Tax making a total of 24.6% of the Hammer Price

- 162. Solido Junior Luxe 2
  Automobiles Construction Set,
  comprising Rolls Royce, Simca, Ford
  Wagon bodies, Caravan, Boat Trailer
  and various other parts, VG, set
  appears close to completion, box F
  £50-70
- 163. **Solido Car Group,** 133 Fiat 2300/S Cabriolet Ghia, 127 NSU Prinz IV, 125 Alfa Romeo 2600, 150 Oldsmobile Toronado, VG (4) £60-80

- 164. **Solido Car Group,** Major Series 3 Coupe De Ville Town Car, chrome/blue body, 128 Ford USA Thunderbird, 126 Mercedes 220 SE, Ferrari 250 GT 2+2, 9 Chevrolet Opala, made in Brazil, G-VG, Town Car with some fatigue damage, 126 interior glass dropped on one side (5) £80-120
- 165. Club Dinky France CDF78 Ford Taxi Luxicab, in original box, loose CDF71 Chrysler St Regis, CDF65 Citroen Mirotier, CDF52 Belvedere Cabriolet (3), CDF40 Limousine, CDF80 Lincoln Zephyr, with four DGM models, one Buccaneer Model, VG-E, box G (13) £80-120

166. Various French Diecast, including Gitanes 1000kg Renault Van, Norev Jet-Car Simca 1100, in original boxes, loose P.R 'Savon Le Chat' Van, Norev Jet-Car Ford Cortina, Citroen CX 2200 and others, F-E, P.R retouched, boxes F-G (12) £80-120

- 167. **Early CIJ Renault 4CV**, three examples, plaster and flour CIJ Renault Nervasport, larger scale plaster and flour Racing Car, boxed Midget Toys Vespa 400 and similar loose example, F-VG, two Renault 4CVs restored, box VG (7) £60-80
- 168. Early Louis Roussy Diecast Alfa Romeo 2300 Streamline Coupe Slot Car, heavy diecast model with internal motor and rear pick-up, from the 1930s Louis Roussy Autoroute slot car set, P-F, lacks front bumper, repainted, other small parts missing £50-70