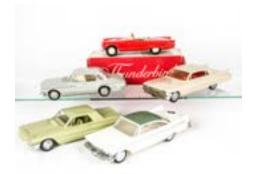

#### **Corgi Toys**

39. Corgi Toys 445 Plymouth Sports Suburban Station Wagon, light blue body, red roof, spun hubs, 443 Plymouth U.S Mail Station Wagon, blue/white body, red interior, spun hubs, in original boxes, VG-E, boxes F-G (2) £60-80

- 40. **Corgi Toys 220 Chevrolet Impala,** pale blue body, red interior, spun hubs, 245 Buick Riviera, metallic blue body, red interior, detailed cast hubs, 241 Ghia L.6.4, metallic olive green, off-white interior, spun hubs, in original boxes, VG-E, 241 front suspension collapsed, boxes P-VG (3) £80-120
- 41. Corgi Toys Hillman/Sunbeam Imps, including 340 Monte Carlo Rally Trim, 251 metallic bronze, metallic blue (2), 506 Police Panda Imp (3), in differing colours, F-VG, one 506 retouched and lacking front tyres (7) £80-120

- 42. **Corgi Toy Cars,** 224 Bentley Continental, Rover 2000, Ford Consul Cortina Estate, Buick Riviera, Ford Zephyr Estate, Marlin Rambler, Triumph Herald, Fiat 1800, G-E (8) £80-120
- 43. **Corgi Toy Cars,** Marlin Rambler, Studebaker Golden Hawk, Citroen Le Dandy Coupe, Austin A60, Oldsmobile Super 88, Fiat 2100, Marlin Rambler with Kayak, Triumph Herald, G-E (8) £80-120

- 44. Corgi Toys 262 Lincoln Continental Limousine, blue body, beige roof, mid-blue interior, spun hubs, in original box with film strip, VG-E, box F £80-120
- 45. Corgi Toys 262 Lincoln Continental Limousine, unusual colour variation with gold body and gold roof, red interior, spun hubs, in original box with two loose examples with gold body, black roof, VG, box F (3) £80-120