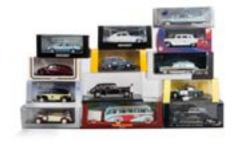

£80-120

374. **British Plastics,** including Fairy Snow promotional Jaguar 3.4 L, unmade in original box, similar loose example and Citroen DS from same series, Airfix spring powered Racing Car, other plastics by Kleeware, Beeju, Cheerio and others, F-E, box G (20+) £60-80

375. Marx Large Plastic Vehicles, including No.523 Police Chief Car, blue plastic body, silver trim, rubber tyres, in original box, similar loose example, another Police Chief Car with white roof, Fire Chief, Sparkling Hot Rod, Police Car, clockwork Racing Car, RN3, Sabre Car and two others, F-VG, box F-G (10) £60-80

376. Larger Scale British Plastics, including friction drive Mettoy Ford Consul, green, reg 'MTY 890', Codeg plastic clockwork Police Car (boxed), large Plaston friction drive Taxi type car and others, F-VG, box P (11) £80-120