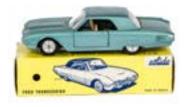

- 17. **French Dinky Toy Cars**, 24z Simca Versailles, 24k Simca Chambord, 24d Plymouth Belvedere, 554 Opel Rekord, 531 Fiat 1200 Grand Vue, G-VG (5) £80-120
- 18. French Dinky Toy Cars, 24d Plymouth Belvedere, 555 Ford Thunderbird, 24a Chrysler New Yorker, 1402 Ford Galaxie 500, 1419 Coupe Ford Thunderbird, 559 Ford Taunus, G-E (6) £80-120
- 19. French Dinky Toy Cars & Commercials, 543 Renault Floride, 24l Vespa 400 2CV, 548 Fiat 1800, 24n Citroen 11BL, 540 Opel Kadett, 541 Mercedes-Benz Autocar, 24ut Simca Aronde Taxi, F-VG (7) £80-120

20. French Dinky Toys 1410 Moskvitch, red body, concave hubs, 24v Buick Roadmaster, blue body, black roof, convex hubs, 24y Studebaker Commander, orange body, tan roof, convex hubs, 24h Mercedes 190SL, cream body, black roof, convex hubs, in original boxes, G-E, boxes P-G (4) £80-120