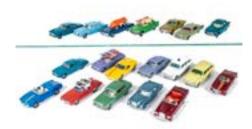

#### **Dinky Toys**

- 1. A Hong Kong Dinky Toys 57/005 Ford Thunderbird, blue body, red interior, white roof, spun hubs, in original box, E, a few retouches to roof, possibly factory, box F-G £60-80
- 2. A Hong Kong Dinky Toys 57/003 Chevrolet Impala, US/ Canadian issue, pale yellow body and roof, red interior, spun hubs, in original box, E, box G £60-80
- 3. A Hong Kong Dinky Toys 57/004 Oldsmobile 88, white body, red interior, blue roof, spun hubs, in original box, VG-E, box F-G £50-70

- 4. A Hong Kong Dinky Toys 57/002 Corvair Monza, red body, white interior, black roof, spun hubs, in original box, VG-E, box G, tape repair £50-70
- 5. **A Late Post-War Dinky Toys 39e Chrysler Royal Sedan,** cream body, green ridged hubs, white tyres, F £80-120
- 6. **39 Series Dinky Toy Cars,** 39e Chrysler Royal Sedan (2), first dark blue body, second dark green body, 39d Buick Viceroy, grey body, 39c Lincoln Zephyr, grey body, 39a Packard (2), first brown body, second dark green body, P-VG (6) £100-150

7. A Pre-War Dinky Toys 48 Filling & Service Station, tinplate construction, green roof and base, 1935-41, VG, minor chipping £100-150

8. A Hong Kong Dinky Toys 57/003 Chevrolet Impala, pale yellow body, white roof, red interior, spun hubs, in original box, E, box G £60-80

- 9. A Scarce Dinky Toys Metallic Emerald Green 148 Ford Fairlane, off-white interior, open windows, spun hubs, F-G, silver trim retouched £80-120
- 10. French Dinky Toys 552 Chevrolet Corvair, pale blue body, off-white interior, concave spun hubs, 532 Lincoln Premiere, metallic green body, dark green roof, concave spun hubs, in original boxes, VG-E, boxes F-G (2) £80-120

- 11. French Dinky Toys 550 Chrysler Saratoga, lilac body, black flashes, red interior, concave spun hubs, 24v Buick Roadmaster, pale yellow body, dark green roof, convex spun hubs, in original boxes, VG-E, boxes G (2) £100-150
- 12. **A Dinky Toys 181 Volkswagen,** light blue body, matt black base, spun hubs, in original lighter yellow box, E, a few minute chips, box G £50-70
- 13. A Hong Kong Dinky Toys 57/001 Buick Riviera, light blue body, red interior, white roof, spun hubs, in original box, E, box F-G, crushed at one end £50-70
- 14. French Dinky Toys 532 Lincoln Premiere, light blue body, silver roof, convex hubs, 24v Buick Roadmaster, blue body, cream roof, cross-hatched inside, convex plated hubs, in original boxes, VG-E, boxes F-G (2) £80-120