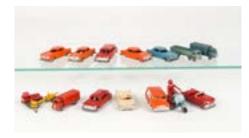

- 89. Lone Star Roadmasters, 1474 Ford Sunliner Convertible, white body, red interior, 1475 Dodge Dart Phoenix, metallic blue body, 1472 Cadillac 62 Sedan, light blue body, cream roof, 1470 Chevrolet Corvair, red body, in original boxes, VG-E, 1474 front suspension damaged, boxes P-G (4) £80-120
- Lone 90. Late Issue Star Roadmasters. 1470 Chevrolet Corvair. red body, 1478 Rambler Ambulance, white body, 1476 Rolls Royce, metallic blue body, 1475 Dodge Dart, metallic blue body, 1471 Rambler, military green body, all with grey plastic hubs, in original window boxes, VG-E, boxes F-G, 1475 cellophane replaced (5) £80-120
- 91. Lone Star Impy Roadway Display Unit, multi-coloured foldout card display stand with upright, illustrated detailed car and roadway to front, 220mm x 170mm, VG £80-120

92. Lone Star Flyers, 118 Ford Corsair, metallic purple body, 121 Fiat 2300S Coupe, metallic green body, 140 Cadillac Eldorado, red body, Japanese issue Rolls Royce Silver Cloud, dark metallic blue body, Taunus 12M, purple body, both with Road Signs, in original packaging, E, boxes F-G (6) £60-80

- Loose Lone Star 93. Flyers, including Peugeot 404, Mercedes Benz 220SE, Volvo 1800S, Alfa Romeo Spider, Ford Mustang GT and others, G-E (19) £100-150
- 94. Loose Lone Star Impy Series, including Volkswagen Ambulance, Gran Tourismo, Ford Zodiac Police Estate, Ford Corsair, Fiat 2300S and others, G-E (14) £100-150