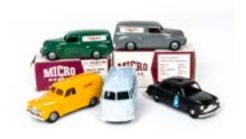

- 328. OK Toys (Hong Kong) Battery-Operated Dreamliner, futuristic concept car, yellow plastic upper body, white lower, driver, chrome trim, in original box, VG, box P-F £60-80
- 329. Blue-Box (Hong Kong) Plastic Vehicles & Gift Sets, Farm Set, The Bathroom Fleet, Milk Tanker, Car Transporter, Civil Engineering Series, in original boxes, VG-E, one vehicle damaged, boxes F-VG (5) £60-80