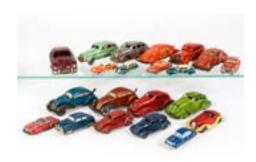

**Hong Kong Plastics** 

316. A Clifford Series (Hong Kong) Friction Drive Hillman Minx Convertible, violet blue plastic body, off-white interior, black tonneau, silver trim, white/red hubs, in original box, E, box G £60-80