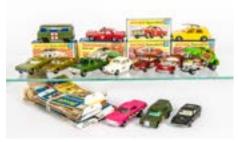

#### **Dinky Toys**

- 1. A Hong Kong Dinky Toys 57/005 Ford Thunderbird, blue body, red interior, white roof, spun hubs, in original box, E, a few retouches to roof, possibly factory, box F-G £60-80
- 2. A Hong Kong Dinky Toys 57/003 Chevrolet Impala, US/ Canadian issue, pale yellow body and roof, red interior, spun hubs, in original box, E, box G £60-80
- 3. A Hong Kong Dinky Toys 57/004 Oldsmobile 88, white body, red interior, blue roof, spun hubs, in original box, VG-E, box F-G £50-70

- 4. A Hong Kong Dinky Toys 57/002 Corvair Monza, red body, white interior, black roof, spun hubs, in original box, VG-E, box G, tape repair £50-70
- 5. **A Late Post-War Dinky Toys 39e Chrysler Royal Sedan,** cream body, green ridged hubs, white tyres, F £80-120
- 6. **39 Series Dinky Toy Cars,** 39e Chrysler Royal Sedan (2), first dark blue body, second dark green body, 39d Buick Viceroy, grey body, 39c Lincoln Zephyr, grey body, 39a Packard (2), first brown body, second dark green body, P-VG (6) £100-150

7. A Pre-War Dinky Toys 48 Filling & Service Station, tinplate construction, green roof and base, 1935-41, VG, minor chipping £100-150

8. A Hong Kong Dinky Toys 57/003 Chevrolet Impala, pale yellow body, white roof, red interior, spun hubs, in original box, E, box G £60-80

- 9. A Scarce Dinky Toys Metallic Emerald Green 148 Ford Fairlane, off-white interior, open windows, spun hubs, F-G, silver trim retouched £80-120
- 10. French Dinky Toys 552 Chevrolet Corvair, pale blue body, off-white interior, concave spun hubs, 532 Lincoln Premiere, metallic green body, dark green roof, concave spun hubs, in original boxes, VG-E, boxes F-G (2) £80-120

- 11. French Dinky Toys 550 Chrysler Saratoga, lilac body, black flashes, red interior, concave spun hubs, 24v Buick Roadmaster, pale yellow body, dark green roof, convex spun hubs, in original boxes, VG-E, boxes G (2) £100-150
- 12. **A Dinky Toys 181 Volkswagen,** light blue body, matt black base, spun hubs, in original lighter yellow box, E, a few minute chips, box G £50-70
- 13. A Hong Kong Dinky Toys 57/001 Buick Riviera, light blue body, red interior, white roof, spun hubs, in original box, E, box F-G, crushed at one end £50-70
- 14. French Dinky Toys 532 Lincoln Premiere, light blue body, silver roof, convex hubs, 24v Buick Roadmaster, blue body, cream roof, cross-hatched inside, convex plated hubs, in original boxes, VG-E, boxes F-G (2) £80-120