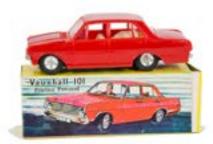

- 31. **Dinky Toys 449 Chevrolet El Camino,** 193 Rambler Cross
  Country Station Wagon, 173 Pontiac
  Parisienne, in original boxes, loose 176
  Austin A105, grey body, red flash, spun
  hubs, Code 3 Bedford Van, VG-E, 449
  detailed, boxes P-G (5) £60-80
- 32. **Dinky Toys Car Group,** 132 Packard, 131 Cadillac Eldorado, 170 Ford Sedan, Morris Oxford, Hillman Minx, 164 Vauxhall Cresta (2), 139a Ford Sedan, 139am US Army Staff Car, F-VG (9) £100-150