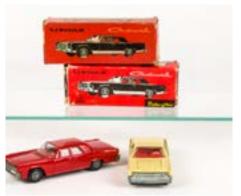

- 44. Corgi Toys 262 Lincoln Continental Limousine, blue body, beige roof, mid-blue interior, spun hubs, in original box with film strip, VG-E, box F £80-120
- 45. Corgi Toys 262 Lincoln Continental Limousine, unusual colour variation with gold body and gold roof, red interior, spun hubs, in original box with two loose examples with gold body, black roof, VG, box F (3) £80-120