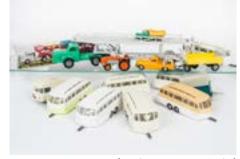

#### Lone Star & D.C.M.T.

- 76. **DCMT Lone Star Roadmasters,** Daimler Conquest Roadster, metallic light blue, 1912 Morris Oxford Bullnose, metallic blue, MG Midget TF, red, in original boxes, VG-E, boxes F-G (3) £60-80
- 77. **DCMT Lone Star Modern** & Veteran Car Set, comprising Ford Thunderbird with figure, 1912 Ford Model T with two figures, in original display box, with Genevieve 1904 Darracq with driver, in original display box, VG, boxes P-F (2) £60-80

- 78. Late Issue Lone Star Roadmasters, 1471 Rambler Station Wagon, green, 1473 Sunliner Convertible, light blue, 1472 Cadillac 62 Sedan, blue, all with grey plastic hubs and white wheels, in original plastic cases, E, boxes F-G, one opened (3) £80-120
- 79. **Lone Star Roadmasters,** 1471 Rambler Station Wagon, metallic sea green, tan roof, 1472 Cadillac 62 Sedan, blue body, tan roof, 1473 Ford Sunliner Convertible, light blue, in original boxes, VG-E, boxes P-G (3) £80-120
- 80. Lone Star Tuf-Tots Shop Counter Display Pack, containing twelve differing models in self service pick-a-pack plastic trays, with catalogue, E, box G, minor tape damage £60-80

- 81. Lone Star Flyers, 9 Maserati Mistral, red, 17 Mercedes-Benz 220SE light blue, 36 Lotus Europa, yellow, 10 Jaguar Mark X, cream, 22 Rolls Royce, dark metallic blue, 11 Gran Tourismo Coupe, 39 Ford Mustang, brown, 12 Chrysler Imperial, metallic blue, in original boxes, VG-E, boxes P-G (8) £80-120
- 82. Lone Star Impy Series, 10 Jaguar MK X, 28 Peugeot 404, 12 Chrysler Imperial, 11 Gran Tourismo, 19 Volvo 1800S, 27 Ford Taunus 12M, 17 Mercedes-Benz 220SE, in original window boxes, VG-E, boxes F-G (7) £80-120

- 83. A Scarce Lone Star Impy Shop Display Imp Figure, approx. 210mm tall, red and black figure with blue plastic sign advertising 'Impy Super Cars The Diecast Cars With Everything!', G-VG, minor wear to horns £80-120
- 84. Lone Star Impy Commercials, including 148 Sand Truck, 129 Express Freight Truck (2), 26 Foden Tanker (2), 34 Euclid Tractor, 31 Breakdown Truck, 59 Water Pipe Truck, 58 Sand Truck, in original boxes, G-E, boxes F-VG (9) £60-80

- Lone Star Roadmasters, 1471 Rambler Station Wagon, green body, cream roof, 1472 Cadillac 62 Sedan, blue body, cream roof, 1476 Rolls-Royce Silver Cloud II, grey lower body, blue upper, in original boxes, VG-E, boxes F-G (3) £80-120
- 86. Lone Star Roadmasters, 1473 Ford Sunliner Convertible, white body, red interior, 1475 Dodge Dart Phoenix, metallic blue, 1474 Chevrolet El Camino Pick-Up, orange body, in original boxes, E, boxes F-G (3) £80-120

- 87. PeeWee Motors/Lone Star Impy Series Cars, 19 Volvo 1800S, 10 Jaguar Mk X, 32 Fire Chief Car, 12 Chrysler Imperial, 11 Gran Tourismo Coupe, 16 Motorway Police Patrol Car, 23 Alfa Romeo Spyder, in original boxes, VG-E, boxes F-G (7) £80-120
- 88. Lone Star Roadmasters, 1473 Ford Sunliner Convertible, light blue body, red interior, 1475 Dodge Dart Phoenix, metallic blue body, 1472 Cadillac 62 Sedan, blue body, cream roof, in original boxes, VG-E, boxes P-F (3) £60-80

- 89. Lone Star Roadmasters, 1474 Ford Sunliner Convertible, white body, red interior, 1475 Dodge Dart Phoenix, metallic blue body, 1472 Cadillac 62 Sedan, light blue body, cream roof, 1470 Chevrolet Corvair, red body, in original boxes, VG-E, 1474 front suspension damaged, boxes P-G (4) £80-120
- Lone 90. Late Issue Star Roadmasters. 1470 Chevrolet Corvair. red body, 1478 Rambler Ambulance, white body, 1476 Rolls Royce, metallic blue body, 1475 Dodge Dart, metallic blue body, 1471 Rambler, military green body, all with grey plastic hubs, in original window boxes, VG-E, boxes F-G, 1475 cellophane replaced (5) £80-120
- 91. Lone Star Impy Roadway Display Unit, multi-coloured foldout card display stand with upright, illustrated detailed car and roadway to front, 220mm x 170mm, VG £80-120

92. Lone Star Flyers, 118 Ford Corsair, metallic purple body, 121 Fiat 2300S Coupe, metallic green body, 140 Cadillac Eldorado, red body, Japanese issue Rolls Royce Silver Cloud, dark metallic blue body, Taunus 12M, purple body, both with Road Signs, in original packaging, E, boxes F-G (6) £60-80

- Loose Lone Star 93. Flyers, including Peugeot 404, Mercedes Benz 220SE, Volvo 1800S, Alfa Romeo Spider, Ford Mustang GT and others, G-E (19) £100-150
- 94. Loose Lone Star Impy Series, including Volkswagen Ambulance, Gran Tourismo, Ford Zodiac Police Estate, Ford Corsair, Fiat 2300S and others, G-E (14) £100-150

- 95. Loose Lone Star Impy Series, including Fiat 2300S, Volkswagen Ambulance, Gran Tourismo, Ford Zodiac Police Estate, Ford Corsair and others, with boxed Volvo 1800S, G-E, box P (13) £100-150
- Loose Lone Star Roadmaster Super Cars, including Ford Zodiac Estate, Chrysler Imperial, Peugeot 404 and others, all with Flyers or Impy blanked out on baseplates, G-E (8) £50-70
- 97. Loose Late Issue Lone Star Roadmasters, including 1482 Citroen DS19, turquoise body, red interior, 1477 Dodge Dart Police Car (2), 1475 Dodge Dart Phoenix (2), 1473 Ford Sunliner and others, all with grey plastic hubs, G-E, 1473 windscreen damaged (11) £150-250