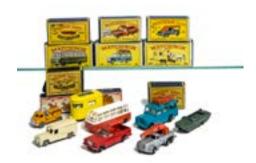

- 89. Lone Star Roadmasters, 1474 Ford Sunliner Convertible, white body, red interior, 1475 Dodge Dart Phoenix, metallic blue body, 1472 Cadillac 62 Sedan, light blue body, cream roof, 1470 Chevrolet Corvair, red body, in original boxes, VG-E, 1474 front suspension damaged, boxes P-G (4) £80-120
- Lone 90. Late Issue Star Roadmasters. 1470 Chevrolet Corvair. red body, 1478 Rambler Ambulance, white body, 1476 Rolls Royce, metallic blue body, 1475 Dodge Dart, metallic blue body, 1471 Rambler, military green body, all with grey plastic hubs, in original window boxes, VG-E, boxes F-G, 1475 cellophane replaced (5) £80-120
- 91. Lone Star Impy Roadway Display Unit, multi-coloured foldout card display stand with upright, illustrated detailed car and roadway to front, 220mm x 170mm, VG £80-120

92. Lone Star Flyers, 118 Ford Corsair, metallic purple body, 121 Fiat 2300S Coupe, metallic green body, 140 Cadillac Eldorado, red body, Japanese issue Rolls Royce Silver Cloud, dark metallic blue body, Taunus 12M, purple body, both with Road Signs, in original packaging, E, boxes F-G (6) £60-80

- Loose Lone Star 93. Flyers, including Peugeot 404, Mercedes Benz 220SE, Volvo 1800S, Alfa Romeo Spider, Ford Mustang GT and others, G-E (19) £100-150
- 94. Loose Lone Star Impy Series, including Volkswagen Ambulance, Gran Tourismo, Ford Zodiac Police Estate, Ford Corsair, Fiat 2300S and others, G-E (14) £100-150