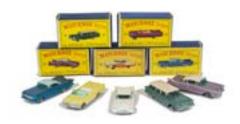

- 89. Lone Star Roadmasters, 1474 Ford Sunliner Convertible, white body, red interior, 1475 Dodge Dart Phoenix, metallic blue body, 1472 Cadillac 62 Sedan, light blue body, cream roof, 1470 Chevrolet Corvair, red body, in original boxes, VG-E, 1474 front suspension damaged, boxes P-G (4) £80-120
- Lone 90. Late Issue Star Roadmasters. 1470 Chevrolet Corvair. red body, 1478 Rambler Ambulance, white body, 1476 Rolls Royce, metallic blue body, 1475 Dodge Dart, metallic blue body, 1471 Rambler, military green body, all with grey plastic hubs, in original window boxes, VG-E, boxes F-G, 1475 cellophane replaced (5) £80-120
- 91. Lone Star Impy Roadway Display Unit, multi-coloured foldout card display stand with upright, illustrated detailed car and roadway to front, 220mm x 170mm, VG £80-120

92. Lone Star Flyers, 118 Ford Corsair, metallic purple body, 121 Fiat 2300S Coupe, metallic green body, 140 Cadillac Eldorado, red body, Japanese issue Rolls Royce Silver Cloud, dark metallic blue body, Taunus 12M, purple body, both with Road Signs, in original packaging, E, boxes F-G (6) £60-80

- Loose Lone Star 93. Flyers, including Peugeot 404, Mercedes Benz 220SE, Volvo 1800S, Alfa Romeo Spider, Ford Mustang GT and others, G-E (19) £100-150
- 94. Loose Lone Star Impy Series, including Volkswagen Ambulance, Gran Tourismo, Ford Zodiac Police Estate, Ford Corsair, Fiat 2300S and others, G-E (14) £100-150