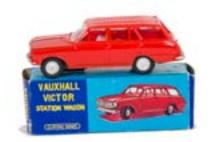

507. Plastic Vehicles by Various Makers, including Frankonia VW Beetle, Luxor Holland clockwork Saloon Car, Reliable Plastics Canada Sports Car, and many others, majority unmarked, F-E (50+) £60-80

508. **GDR** (German Democratic Republic) Plastic Vehicles, Plastikart Coupe, Playmakers friction Work Truck, School Bus, in original boxes, loose VEB Plastikart Skoda S110R (2), S100 (2), Ferrari and two others, G-E, boxes P-F (10) £50-70