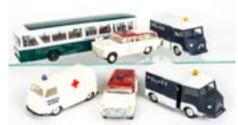

55. Matchbox Lesney 1-75 Series Emergency Service Vehicles, 59 Fire Chief Car, 9 Merryweather Fire Engine, 59 Ford Fairlane Fire Chief's Car, 54 Cadillac Ambulance, 3 Binz Ambulance, 14 Lomas Ambulance, 55 Ford Fairlane Police Patrol Car, in original boxes, VG-E, boxes F-VG (7) £100-150

92. Lone Star Flyers, 118 Ford Corsair, metallic purple body, 121 Fiat 2300S Coupe, metallic green body, 140 Cadillac Eldorado, red body, Japanese issue Rolls Royce Silver Cloud, dark metallic blue body, Taunus 12M, purple body, both with Road Signs, in original packaging, E, boxes F-G (6) £60-80