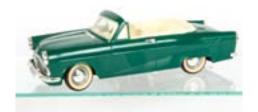

#### **Corgi Toys**

39. Corgi Toys 445 Plymouth Sports Suburban Station Wagon, light blue body, red roof, spun hubs, 443 Plymouth U.S Mail Station Wagon, blue/white body, red interior, spun hubs, in original boxes, VG-E, boxes F-G (2) £60-80

- 40. **Corgi Toys 220 Chevrolet Impala,** pale blue body, red interior, spun hubs, 245 Buick Riviera, metallic blue body, red interior, detailed cast hubs, 241 Ghia L.6.4, metallic olive green, off-white interior, spun hubs, in original boxes, VG-E, 241 front suspension collapsed, boxes P-VG (3) £80-120
- 41. Corgi Toys Hillman/Sunbeam Imps, including 340 Monte Carlo Rally Trim, 251 metallic bronze, metallic blue (2), 506 Police Panda Imp (3), in differing colours, F-VG, one 506 retouched and lacking front tyres (7) £80-120