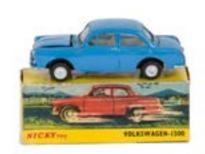

#### **British Plastics**

363. A Tudor Rose Mechanical Handling Set No.6401, set comprisesing plastic Fork Lift Truck, Works Truck, Six Stacking Pallets, Five Drums, in original box, VG, Fork Lift mechanism damaged, sets lacks one Drum, box F £50-70