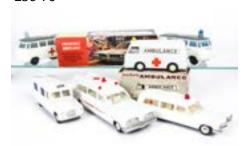

26. **Dinky Toys 196 Holden Special Sedan,** metallic bronze body, white roof, spun hubs, 136 Vauxhall Viva, metallic blue body, red interior, spun hubs, 130 Ford Corsair, metallic red body, off-white interior, spun hubs, 278 Vauxhall Ambulance, white body, spun hubs, in original boxes, VG-E, boxes P-VG (4) £80-120

- 29. Loose Dinky Toy Cars, including 268 Renault Dauphine Mini Cab, 143 Ford Capri, 172 Fiat 2300, 150 Rolls Royce Silver Wraith, 142 Jaguar Mk 10 and others, F-E (12) £100-150
- 30. **Dinky Toys 162 Ford Zephyr Saloon,** two-tone blue body, 154 Ford Taunus 17M, pale yellow body, white roof, 288 Superior Cadillac Ambulance, 178 Mini Clubman, in original boxes, G-E, boxes P-G (4) £60-80

- 40. **Corgi Toys 220 Chevrolet Impala,** pale blue body, red interior, spun hubs, 245 Buick Riviera, metallic blue body, red interior, detailed cast hubs, 241 Ghia L.6.4, metallic olive green, off-white interior, spun hubs, in original boxes, VG-E, 241 front suspension collapsed, boxes P-VG (3) £80-120
- 41. Corgi Toys Hillman/Sunbeam Imps, including 340 Monte Carlo Rally Trim, 251 metallic bronze, metallic blue (2), 506 Police Panda Imp (3), in differing colours, F-VG, one 506 retouched and lacking front tyres (7) £80-120