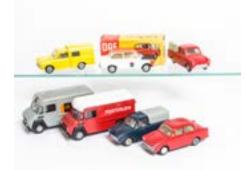

#### **Corgi Toys**

39. Corgi Toys 445 Plymouth Sports Suburban Station Wagon, light blue body, red roof, spun hubs, 443 Plymouth U.S Mail Station Wagon, blue/white body, red interior, spun hubs, in original boxes, VG-E, boxes F-G (2) £60-80

- 40. **Corgi Toys 220 Chevrolet Impala,** pale blue body, red interior, spun hubs, 245 Buick Riviera, metallic blue body, red interior, detailed cast hubs, 241 Ghia L.6.4, metallic olive green, off-white interior, spun hubs, in original boxes, VG-E, 241 front suspension collapsed, boxes P-VG (3) £80-120
- 41. Corgi Toys Hillman/Sunbeam Imps, including 340 Monte Carlo Rally Trim, 251 metallic bronze, metallic blue (2), 506 Police Panda Imp (3), in differing colours, F-VG, one 506 retouched and lacking front tyres (7) £80-120

- 42. **Corgi Toy Cars,** 224 Bentley Continental, Rover 2000, Ford Consul Cortina Estate, Buick Riviera, Ford Zephyr Estate, Marlin Rambler, Triumph Herald, Fiat 1800, G-E (8) £80-120
- 43. **Corgi Toy Cars,** Marlin Rambler, Studebaker Golden Hawk, Citroen Le Dandy Coupe, Austin A60, Oldsmobile Super 88, Fiat 2100, Marlin Rambler with Kayak, Triumph Herald, G-E (8) £80-120

- 44. Corgi Toys 262 Lincoln Continental Limousine, blue body, beige roof, mid-blue interior, spun hubs, in original box with film strip, VG-E, box F £80-120
- 45. Corgi Toys 262 Lincoln Continental Limousine, unusual colour variation with gold body and gold roof, red interior, spun hubs, in original box with two loose examples with gold body, black roof, VG, box F (3) £80-120

- 46. Corgi Juniors/Rockets & Husky Diecast, including Corgi Juniors Mini Cooper S, Jensen Interceptor, Corgi Rockets OHMSS Mercury Cougar, Husky Ford Thunderbird, Citroen Safari, Monkeemobile and many others, F-E, some missing accessories (40+) £150-250
- 47. Corgi Toys 270 James Bond Aston Martin DB5, in original box with complete unused Secret Instructions, E, box F-G, loose Batmobile, James Bond Toyota 2000 GT, James Bond Aston Martin DB5, F-G (4) £80-120

- 48. A Corgi Toys 202 Morris Cowley, blue body, flat spun hubs, 240 Ghia Fiat 600 Jolly, blue body, red interior, spun hubs, 302 Hillman Hunter, Rover 2000TC, VG-E (4) £50-70
- 49. Corgi Toys 246 Chrysler Imperial, dark red body, cast hubs, golf bag and trolley, 215S Ford Thunderbird, red body, yellow interior, driver, spun hubs, in original boxes, VG-E, 246 lacks figures, boxes F-G (2) £60-80
- 50. **Loose Corgi Toys,** including Hillman Husky, Morris Cowley, Ford Consul, VW Saloon 'PTT', Chevrolet Camaro SS, E Type Jaguar and others, P-VG (17) £60-80

- 51. Corgi Toys 486 Kennel Service Wagon, with three dogs, 420 Airbourne Caravan, in original boxes, loose 420 Airbourne Caravan, 479 Commer Mobile Camera Van, Superior Ambulance, Mettoy CWS Soft Drinks lorry, G-VG, loose 420 partly repainted, boxes F-G (6) £80-120
- 52. **Boxed Corgi Toy Cars,** 347 Chevrolet Astro 1, 304 Chevrolet SS350 Camaro, 373 VW Police, 445 Plymouth Sports Suburban Station Wagon, 310 Chevrolet Corvette Stingray, 248 Chevrolet Impala, in original boxes, F-E, 248 faded, lacks tyres, boxes P-G (6) £60-80
- 53. **Corgi Toy Catalogues,** 1972 (2), 1973, 1974, 1977 (10), 1979, 1980, 1983, 1985, four 1970s leaflets, F-E (22) £40-60