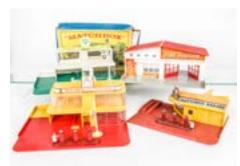

75. Matchbox Lesney Plastic Buildings, MG-1 BP Service Station, in original box, loose MF1 Fire Station, MG1 Esso Sales & Service Station, Matchbox Garage, MG1 Garage, F-G, smaller garage lacks Esso sign, box P (4) £80-120

- 125. **Budgie Toys,** including Aveling Barford Road Roller, London Taxi Cab, Rolls-Royce Silver Cloud, Police Patrol Car, VW Covered Van, in original boxes, loose Breakdown Truck and five smaller models, G-E, boxes F-VG (11) £60-80
- 126. Morestone & Budgie Miniatures, including No.9 Maudslay Horse Box, No.15 Austin A95 (2), No.61 Austin Q Car, No.12 VW Microbus and others, G-E (14) £60-80