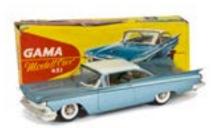

ashboard, in original box, VG-E, box F £60-80



540. A Kuramochi (CK) Japan Tinplate Clockwork Graham Paige No.3, blue body, green/yellow window trim, chrome grille, in original box, VG-E, lacks key, box F, tape repaired flaps at one end, lacks one inner tab £80-120

541. A Sio (Holland) 1960s Caltex Garage, of plywood and plastic construction, 'Caltex' petrol pumps and signs, lift and battery operated light, G-VG, light in need of attention £50-70

542. **A Ichiko Japan Tinplate Battery-Operated Lite-It-Up Ford,**maroon lower body, cream upper,
chrome trim, in original box, VG-E, box
F-G £50-70

543. A Bandai Large Tinplate Battery-Operated Golden Cadillac Convertible, No.4025, gold body, red flocked interior, chrome trim, in original box with key, VG, missing boot clip, box P-F £60-80



544. A Gama Plastic & Tinplate 1959 Buick Electra No.451, light metallic blue plastic body, white roof, detailed tinplate interior, friction drive motor, in original box, VG-E, box F-G £60-80

545. Sesame (France) Tinplate & Plastic Commercial Vehicles, Shell Tankers (4), Milk Tankers (3), 'Trans Europa' Covered Lorries (4), G-E (11) £50-70



546. Ites (Czechoslovakia) Remote Control Vehicles, single deck coach, yellow tinplate lower body, white plastic upper body, plated hubs and trim, grey remote, 'Ites' sticker to base, Fruit & Veg Van, metallic green plastic body, stylized fruit & veg decals to van body, tinplate base, plated hubs and trim, 'Ites' decal to base, green remote, G-VG, Van remote requires attention (2) £60-80



547. Presu (Germany) Plastic Battery-Operated Remote Contr