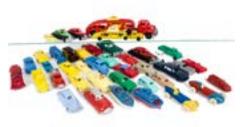

| Order of Auction       | Lots    |
|------------------------|---------|
|                        |         |
| Dinky Toys             | 1-38    |
| Corgi Toys             | 39-53   |
| Matchbox               | 54-75   |
| Lone Star & D.C.M.T.   | 76-110  |
| Other British Diecast  | 111-151 |
| French Diecast         | 152-168 |
| German Diecast         | 152-168 |
| Italian Diecast        | 183-197 |
| Japanese Diecast       | 198-208 |
| North American Diecast | 209-223 |
| Other Diecast & Models | 224-315 |
| Hong Kong Plastics     | 316-362 |
| British Plastics       | 363-390 |
| French Plastics        | 391-460 |
| American Plastics      | 461-476 |
| Other Plastics         | 477-537 |
| Tinplate & Other Toys  | 538-610 |