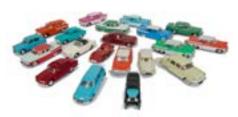

#### **Dinky Toys**

- 1. A Hong Kong Dinky Toys 57/005 Ford Thunderbird, blue body, red interior, white roof, spun hubs, in original box, E, a few retouches to roof, possibly factory, box F-G £60-80
- 2. A Hong Kong Dinky Toys 57/003 Chevrolet Impala, US/ Canadian issue, pale yellow body and roof, red interior, spun hubs, in original box, E, box G £60-80
- 3. A Hong Kong Dinky Toys 57/004 Oldsmobile 88, white body, red interior, blue roof, spun hubs, in original box, VG-E, box F-G £50-70

- 4. A Hong Kong Dinky Toys 57/002 Corvair Monza, red body, white interior, black roof, spun hubs, in original box, VG-E, box G, tape repair £50-70
- 5. **A Late Post-War Dinky Toys 39e Chrysler Royal Sedan,** cream body, green ridged hubs, white tyres, F £80-120
- 6. **39 Series Dinky Toy Cars,** 39e Chrysler Royal Sedan (2), first dark blue body, second dark green body, 39d Buick Viceroy, grey body, 39c Lincoln Zephyr, grey body, 39a Packard (2), first brown body, second dark green body, P-VG (6) £100-150

7. A Pre-War Dinky Toys 48 Filling & Service Station, tinplate construction, green roof and base, 1935-41, VG, minor chipping £100-150

8. A Hong Kong Dinky Toys 57/003 Chevrolet Impala, pale yellow body, white roof, red interior, spun hubs, in original box, E, box G £60-80

- 9. A Scarce Dinky Toys Metallic Emerald Green 148 Ford Fairlane, off-white interior, open windows, spun hubs, F-G, silver trim retouched £80-120
- 10. French Dinky Toys 552 Chevrolet Corvair, pale blue body, off-white interior, concave spun hubs, 532 Lincoln Premiere, metallic green body, dark green roof, concave spun hubs, in original boxes, VG-E, boxes F-G (2) £80-120

- 11. French Dinky Toys 550 Chrysler Saratoga, lilac body, black flashes, red interior, concave spun hubs, 24v Buick Roadmaster, pale yellow body, dark green roof, convex spun hubs, in original boxes, VG-E, boxes G (2) £100-150
- 12. **A Dinky Toys 181 Volkswagen,** light blue body, matt black base, spun hubs, in original lighter yellow box, E, a few minute chips, box G £50-70
- 13. A Hong Kong Dinky Toys 57/001 Buick Riviera, light blue body, red interior, white roof, spun hubs, in original box, E, box F-G, crushed at one end £50-70
- 14. French Dinky Toys 532 Lincoln Premiere, light blue body, silver roof, convex hubs, 24v Buick Roadmaster, blue body, cream roof, cross-hatched inside, convex plated hubs, in original boxes, VG-E, boxes F-G (2) £80-120