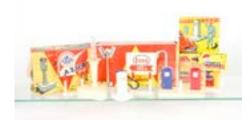

244. Milton **Mini-Toys** (India) **Plymouth** Cross No.807 Red Ambulance, in original box, loose Plymouth Fire Service Vehicle, Chevrolet Impala (2), first turquoise, second metallic red, empty 307 Red Cross Ambulance box, VG-E, boxes P-F (5) £60-80