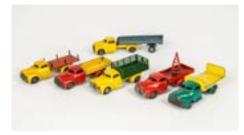

#### Lone Star & D.C.M.T.

- 76. **DCMT Lone Star Roadmasters,** Daimler Conquest Roadster, metallic light blue, 1912 Morris Oxford Bullnose, metallic blue, MG Midget TF, red, in original boxes, VG-E, boxes F-G (3) £60-80
- 77. **DCMT Lone Star Modern** & Veteran Car Set, comprising Ford Thunderbird with figure, 1912 Ford Model T with two figures, in original display box, with Genevieve 1904 Darracq with driver, in original display box, VG, boxes P-F (2) £60-80

- 78. Late Issue Lone Star Roadmasters, 1471 Rambler Station Wagon, green, 1473 Sunliner Convertible, light blue, 1472 Cadillac 62 Sedan, blue, all with grey plastic hubs and white wheels, in original plastic cases, E, boxes F-G, one opened (3) £80-120
- 79. **Lone Star Roadmasters,** 1471 Rambler Station Wagon, metallic sea green, tan roof, 1472 Cadillac 62 Sedan, blue body, tan roof, 1473 Ford Sunliner Convertible, light blue, in original boxes, VG-E, boxes P-G (3) £80-120
- 80. Lone Star Tuf-Tots Shop Counter Display Pack, containing twelve differing models in self service pick-a-pack plastic trays, with catalogue, E, box G, minor tape damage £60-80

- 81. Lone Star Flyers, 9 Maserati Mistral, red, 17 Mercedes-Benz 220SE light blue, 36 Lotus Europa, yellow, 10 Jaguar Mark X, cream, 22 Rolls Royce, dark metallic blue, 11 Gran Tourismo Coupe, 39 Ford Mustang, brown, 12 Chrysler Imperial, metallic blue, in original boxes, VG-E, boxes P-G (8) £80-120
- 82. Lone Star Impy Series, 10 Jaguar MK X, 28 Peugeot 404, 12 Chrysler Imperial, 11 Gran Tourismo, 19 Volvo 1800S, 27 Ford Taunus 12M, 17 Mercedes-Benz 220SE, in original window boxes, VG-E, boxes F-G (7) £80-120

- 83. A Scarce Lone Star Impy Shop Display Imp Figure, approx. 210mm tall, red and black figure with blue plastic sign advertising 'Impy Super Cars The Diecast Cars With Everything!', G-VG, minor wear to horns £80-120
- 84. Lone Star Impy Commercials, including 148 Sand Truck, 129 Express Freight Truck (2), 26 Foden Tanker (2), 34 Euclid Tractor, 31 Breakdown Truck, 59 Water Pipe Truck, 58 Sand Truck, in original boxes, G-E, boxes F-VG (9) £60-80

- Lone Star Roadmasters, 1471 Rambler Station Wagon, green body, cream roof, 1472 Cadillac 62 Sedan, blue body, cream roof, 1476 Rolls-Royce Silver Cloud II, grey lower body, blue upper, in original boxes, VG-E, boxes F-G (3) £80-120
- 86. Lone Star Roadmasters, 1473 Ford Sunliner Convertible, white body, red interior, 1475 Dodge Dart Phoenix, metallic blue, 1474 Chevrolet El Camino Pick-Up, orange body, in original boxes, E, boxes F-G (3) £80-120

- 87. PeeWee Motors/Lone Star Impy Series Cars, 19 Volvo 1800S, 10 Jaguar Mk X, 32 Fire Chief Car, 12 Chrysler Imperial, 11 Gran Tourismo Coupe, 16 Motorway Police Patrol Car, 23 Alfa Romeo Spyder, in original boxes, VG-E, boxes F-G (7) £80-120
- 88. Lone Star Roadmasters, 1473 Ford Sunliner Convertible, light blue body, red interior, 1475 Dodge Dart Phoenix, metallic blue body, 1472 Cadillac 62 Sedan, blue body, cream roof, in original boxes, VG-E, boxes P-F (3) £60-80

- 89. Lone Star Roadmasters, 1474 Ford Sunliner Convertible, white body, red interior, 1475 Dodge Dart Phoenix, metallic blue body, 1472 Cadillac 62 Sedan, light blue body, cream roof, 1470 Chevrolet Corvair, red body, in original boxes, VG-E, 1474 front suspension damaged, boxes P-G (4) £80-120
- Lone 90. Late Issue Star Roadmasters. 1470 Chevrolet Corvair. red body, 1478 Rambler Ambulance, white body, 1476 Rolls Royce, metallic blue body, 1475 Dodge Dart, metallic blue body, 1471 Rambler, military green body, all with grey plastic hubs, in original window boxes, VG-E, boxes F-G, 1475 cellophane replaced (5) £80-120
- 91. Lone Star Impy Roadway Display Unit, multi-coloured foldout card display stand with upright, illustrated detailed car and roadway to front, 220mm x 170mm, VG £80-120