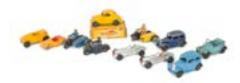

#### **Dinky Toys**

- 1. A Hong Kong Dinky Toys 57/005 Ford Thunderbird, blue body, red interior, white roof, spun hubs, in original box, E, a few retouches to roof, possibly factory, box F-G £60-80
- 2. A Hong Kong Dinky Toys 57/003 Chevrolet Impala, US/ Canadian issue, pale yellow body and roof, red interior, spun hubs, in original box, E, box G £60-80
- 3. A Hong Kong Dinky Toys 57/004 Oldsmobile 88, white body, red interior, blue roof, spun hubs, in original box, VG-E, box F-G £50-70

- 4. A Hong Kong Dinky Toys 57/002 Corvair Monza, red body, white interior, black roof, spun hubs, in original box, VG-E, box G, tape repair £50-70
- 5. **A Late Post-War Dinky Toys 39e Chrysler Royal Sedan,** cream body, green ridged hubs, white tyres, F £80-120
- 6. **39 Series Dinky Toy Cars,** 39e Chrysler Royal Sedan (2), first dark blue body, second dark green body, 39d Buick Viceroy, grey body, 39c Lincoln Zephyr, grey body, 39a Packard (2), first brown body, second dark green body, P-VG (6) £100-150

7. A Pre-War Dinky Toys 48 Filling & Service Station, tinplate construction, green roof and base, 1935-41, VG, minor chipping £100-150

8. A Hong Kong Dinky Toys 57/003 Chevrolet Impala, pale yellow body, white roof, red interior, spun hubs, in original box, E, box G £60-80

- 9. A Scarce Dinky Toys Metallic Emerald Green 148 Ford Fairlane, off-white interior, open windows, spun hubs, F-G, silver trim retouched £80-120
- 10. French Dinky Toys 552 Chevrolet Corvair, pale blue body, off-white interior, concave spun hubs, 532 Lincoln Premiere, metallic green body, dark green roof, concave spun hubs, in original boxes, VG-E, boxes F-G (2) £80-120