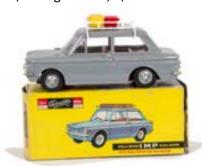

509. Small Scale Plastic Vehicles by Various Makers, including Wiking, Norev, Bradscar, Hong Kong, Ingap, Peter Pan and others, F-E (100+) £60-80

Pocher (Italy) Large 1/13 510. Scale Battery-Operated Fiat 131S, orange plastic body, grey wheels, silver trim, G-VG, lacks battery cover, another example in lime green, G-VG, lacks battery cover, similar scale Fiat 125, sea green body, F, lacks front wheel (3) £100-150