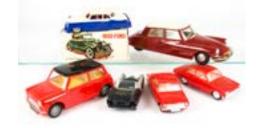

263. Buby (Argentina) Art.1009 Chevrolet Impala, metallic red body, white roof, 1999 Edition Ford Falcon '73, plastic Fiat 125, in original packaging, loose Chevrolet Bel Air Taxi, F-E, Impala roof damaged, taxi retouched, boxes F-VG (4) £50-70

264. Hong Kong/Chinese Diecast, including Playart Volkswagen, Yatming Ford Mustang, Lincoln, HotWheels Custom Eldorado (2), Flat Out, Cadillac Seville, 57' T-Bird and others, G-E (20+) £50-70

265. Dalia Tekno 829 Lincoln Continental, red body and interior, detailed cast hubs, Tekno 829 Lincoln Continental, primrose yellow body, red interior, white wheels, chrome hubs, in original boxes, VG-E, boxes P-F (2) £80-120

266. **Ford by Tekno (Denmark)**, 809 Ford Thunderbird (2), one in original box, 833 Ford Mustang, metallic red, black roof, 826 Ford Taunus 17M, light grey-green body, detailed cast hubs, Tekno blanked out on baseplate, F-E, one Thunderbird interior painted/repaired, box F (4) £60-80