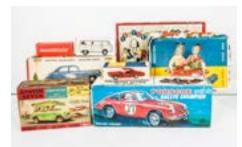

# The Alex Cameron Diecast and Toy Collection

Wednesday 9th May 2018 at 10:00

| Order of Auction       | Lots    |
|------------------------|---------|
|                        |         |
| Dinky Toys             | 1-38    |
| Corgi Toys             | 39-53   |
| Matchbox               | 54-75   |
| Lone Star & D.C.M.T.   | 76-110  |
| Other British Diecast  | 111-151 |
| French Diecast         | 152-168 |
| German Diecast         | 152-168 |
| Italian Diecast        | 183-197 |
| Japanese Diecast       | 198-208 |
| North American Diecast | 209-223 |
| Other Diecast & Models | 224-315 |
| Hong Kong Plastics     | 316-362 |
| British Plastics       | 363-390 |
| French Plastics        | 391-460 |
| American Plastics      | 461-476 |
| Other Plastics         | 477-537 |
| Tinplate & Other Toys  | 538-610 |