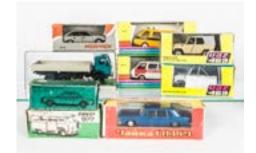

| Order of Auction       | Lots    |
|------------------------|---------|
|                        |         |
| Dinky Toys             | 1-38    |
| Corgi Toys             | 39-53   |
| Matchbox               | 54-75   |
| Lone Star & D.C.M.T.   | 76-110  |
| Other British Diecast  | 111-151 |
| French Diecast         | 152-168 |
| German Diecast         | 152-168 |
| Italian Diecast        | 183-197 |
| Japanese Diecast       | 198-208 |
| North American Diecast | 209-223 |
| Other Diecast & Models | 224-315 |
| Hong Kong Plastics     | 316-362 |
| British Plastics       | 363-390 |
| French Plastics        | 391-460 |
| American Plastics      | 461-476 |
| Other Plastics         | 477-537 |
| Tinplate & Other Toys  | 538-610 |