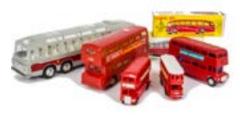

- 87. PeeWee Motors/Lone Star Impy Series Cars, 19 Volvo 1800S, 10 Jaguar Mk X, 32 Fire Chief Car, 12 Chrysler Imperial, 11 Gran Tourismo Coupe, 16 Motorway Police Patrol Car, 23 Alfa Romeo Spyder, in original boxes, VG-E, boxes F-G (7) £80-120
- 88. Lone Star Roadmasters, 1473 Ford Sunliner Convertible, light blue body, red interior, 1475 Dodge Dart Phoenix, metallic blue body, 1472 Cadillac 62 Sedan, blue body, cream roof, in original boxes, VG-E, boxes P-F (3) £60-80