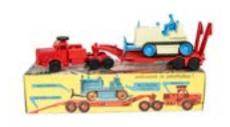

- 127. **Benbros TV Series & Mighty Midgets,** including No.15 Vespa Scooter, No.21 Foden Open Lorry, No.39 Bedford Milk Float and others, F-E (14) £60-80
- 128. **Benbros & Morestone,** Mighty Midgets No.26 1904 Vauxhall (3), No.1 Hay Cart, No.28 Foden Chain Lorry, No.6 Milk Cart, Morestone No.19 Rover 105, No.14 Packard Convertible, No.5 Police Car, in original boxes, VGE, hay cart lacks one piece, No.6 has cart only, boxes F-VG (9) £60-80
- 129. **Kemlow Fleetmaster Saloon & Caravan,** saloon all black, caravan light blue, Quad Armoured Car, camouflage, Pickford's Removals Lorry, dark blue, brass hubs, F-G (4) £60-80

130. Morestone Bedford Car Transporter Tractor Unit, orange cab, silver trim, with three Ford Zephyrs, all red with 'Made In England' marking to underside of base, identical to the Morestone Bedford Tractor Unit marking, with similarly marked cream Caravan P-VG (4) £60-80

131. Various British Diecast, including Merlin Jeep, Arbur/LDCW Dennis Fire Engine (2), Goody Toys Vauxhall Saloon, Bren L Toys Saloon, TTI Open Sports Car, Benbros Articulated Low Loader, P-VG, Bren repainted, Goody grille replaced, both fire engines lack ladders (7) £60-80

132. **Charbens Diecast Models,** Bentley Ambulance, Tipper Lorry, Fire Engine, No.10 Royal Mail Van, No.11 Ambulance, Ambulance with man at rear, P-F, Bentley ambulance partly repainted (6) £50-70

133. **Johillco & Similar Diecast,** Mack Truck with Searchlight, Ford A Van, Mack Stake Truck, Mack Coal Truck, Single Deck Coach, miniature 1920s Bus/Charabanc and one other incomplete Mack Truck, F-VG, stake truck repainted (7) £60-80

134. **Crescent Toys,** including Aerodynamic Saloon, Jaguar Saloon (4), Austin A40 Devon (2), Garage Ramp, Small Racing Car, Fire Engine and others, P-VG, some repainted (13) £60-80

135. Small Scale British Diecast, including Kay Midge Mechanical Saloon Car, in original box, loose similar Saloon and Bus/Van, Midget Racer, similar to Dinky 35b, Lone Star Gulliver County Land Rover (4), Bradscar Austin 7, Riley, F-VG, Bus/Van missing rear door, box G (9)