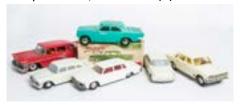

#### **Dinky Toys**

- 1. A Hong Kong Dinky Toys 57/005 Ford Thunderbird, blue body, red interior, white roof, spun hubs, in original box, E, a few retouches to roof, possibly factory, box F-G £60-80
- 2. A Hong Kong Dinky Toys 57/003 Chevrolet Impala, US/ Canadian issue, pale yellow body and roof, red interior, spun hubs, in original box, E, box G £60-80
- 3. A Hong Kong Dinky Toys 57/004 Oldsmobile 88, white body, red interior, blue roof, spun hubs, in original box, VG-E, box F-G £50-70

- 4. A Hong Kong Dinky Toys 57/002 Corvair Monza, red body, white interior, black roof, spun hubs, in original box, VG-E, box G, tape repair £50-70
- 5. **A Late Post-War Dinky Toys 39e Chrysler Royal Sedan,** cream body, green ridged hubs, white tyres, F £80-120
- 6. **39 Series Dinky Toy Cars,** 39e Chrysler Royal Sedan (2), first dark blue body, second dark green body, 39d Buick Viceroy, grey body, 39c Lincoln Zephyr, grey body, 39a Packard (2), first brown body, second dark green body, P-VG (6) £100-150

- 9. A Scarce Dinky Toys Metallic Emerald Green 148 Ford Fairlane, off-white interior, open windows, spun hubs, F-G, silver trim retouched £80-120
- 10. French Dinky Toys 552 Chevrolet Corvair, pale blue body, off-white interior, concave spun hubs, 532 Lincoln Premiere, metallic green body, dark green roof, concave spun hubs, in original boxes, VG-E, boxes F-G (2) £80-120