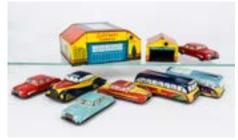

75. Matchbox Lesney Plastic Buildings, MG-1 BP Service Station, in original box, loose MF1 Fire Station, MG1 Esso Sales & Service Station, Matchbox Garage, MG1 Garage, F-G, smaller garage lacks Esso sign, box P (4) £80-120

- 125. **Budgie Toys,** including Aveling Barford Road Roller, London Taxi Cab, Rolls-Royce Silver Cloud, Police Patrol Car, VW Covered Van, in original boxes, loose Breakdown Truck and five smaller models, G-E, boxes F-VG (11) £60-80
- 126. Morestone & Budgie Miniatures, including No.9 Maudslay Horse Box, No.15 Austin A95 (2), No.61 Austin Q Car, No.12 VW Microbus and others, G-E (14) £60-80