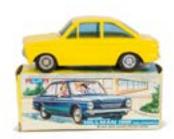

505. **Small Scale Plastic Vehicles by** Various Makers, including Cadum Pax, Minix, Lima, Norev, Jouef, Hong Kong and others, F-E (100+) £60-80

506. Paya (Spain) Plastic Friction Drive Fiat 600, white body, red tinplate interior, similar Renault 4CV, pale green/grey body, red tinplate interior, clockwork Seat 1400B, yellow body, chrome trim, red/white hubs, G, Fiat friction motor faulty, Seat lacks rear light (3) £60-80