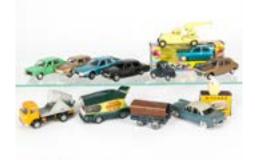

#### **Other British Diecast**

111. A Betal Mechanical Midgi-Car, 1947 Jowett Javelin, blue diecast body, clockwork motor, tin base, bare metal wheels, in original box, VG-E, box F, with similar unmotorized version, green body, bare metal wheels, VG (2) £50-70

112. A Modern Products Wolseley 6/80 Police Car, black body, loudspeaker, aerial, silver hubs, Budgie No.246, 1955-59, in original box, VG-E, box F-G £40-60

- 113. A Morestone Mechanical Road Sweeper, metallic green/black body, 'City Cleansing Dept' cast-in, non clockwork version, rubber wheels, 1950-51, F-G £50-70
- 114. A Morestone Bedford Car Transporter, orange cab and hubs, grey trailer, collapsible top deck, 1956-57, G-VG, coupling pin replaced £60-80
- 115. **A Jolly Roger Saloon Car,** dark red body and wheels, silver trim, VG, similar example in cream, P, Racing Car, light green body, brass hubs, P-F, Kembo Products Police Car, F-G, Morestone Daimler Ambulance, F-G (5) £60-80

- 116. **Early Timpo Toys Diecast,** including Morris Saloon, Bentley Coupe with motor (2), Speed Of The Wind Record Car, MG Roadster (2), Record Car, Articulated Box Vans (3), Petrol Tanker, Alvis Saloon, Pick-Up Truck, P-G, majority repainted or in poor condition (13) £80-120
- 117. Chad Valley Diecast Clockwork Wee-Kin Toys, Sunbeam Talbot, Hillman Minx, Humber Super Snipe, Sunbeam Talbot Racing Car, Commer Milk Float, Guy Van 'Chad Valley' livery, F-VG, one key, Minx and Snipe fully restored to a high standard, Guy Van lacks tyre and rear doors (7) £80-120

118. **Wells Brimtoy Pocketoys,** Sunbeam Talbot, pale green diecast body, black plastic wheels, clockwork motor, similar non-motorised example, metallic blue body, clockwork Buick, metallic green body, black plastic wheels, G (3) £60-80

119. **Pair Of Condon Double Decker Buses,** both over-painted in Glasgow Corporation livery, one originally dark green, one red, both with original 'Toy Town A.1' labels, F-G, possibly factory special order (2) £40-60

- 120. **Toy Products Ltd Robin Hood Series,** Saloon Car, in original box, loose Rolls Royce, Roadster, Saloon, clockwork Mercury Saloon, F-VG, rolls and two saloons fully restored, clockwork motor removed, box F (5) £50-70
- 121. **Mettoy Diecast Clockwork Vehicles,** 1/43 Standard Vanguard, orange body, yellow plastic wheels, grey base, similar smaller 1/60 Standard Vanguard, blue body, Rolls-Royce (3), first orange, second light blue, third cream, F-VG (5) £40-60
- 122. **Louis Marx Toby Toys,** Jaguar Saloon (3), Jaguar Roadster, Breakdown Lorry (2), F-VG, one Saloon possibly repainted (6) £40-60

123. **River Series,** American Buick (2), Ford Prefect (2), Daimler Conquest, Standard Vanguard, Standard Estate Wagon (2), all fully restored to a high standard (8) £80-120

124. **River Series,** Daimler Conquest, chrome body, black rubber wheels, Austin A40, metallic blue body, friction motor, diecast hubs, with one original and one repro box, F-G, box with 'Standard Estate' written to end flap (4) £50-70

- 125. **Budgie Toys,** including Aveling Barford Road Roller, London Taxi Cab, Rolls-Royce Silver Cloud, Police Patrol Car, VW Covered Van, in original boxes, loose Breakdown Truck and five smaller models, G-E, boxes F-VG (11) £60-80
- 126. Morestone & Budgie Miniatures, including No.9 Maudslay Horse Box, No.15 Austin A95 (2), No.61 Austin Q Car, No.12 VW Microbus and others, G-E (14) £60-80

- 127. **Benbros TV Series & Mighty Midgets,** including No.15 Vespa Scooter, No.21 Foden Open Lorry, No.39 Bedford Milk Float and others, F-E (14) £60-80
- 128. **Benbros & Morestone,** Mighty Midgets No.26 1904 Vauxhall (3), No.1 Hay Cart, No.28 Foden Chain Lorry, No.6 Milk Cart, Morestone No.19 Rover 105, No.14 Packard Convertible, No.5 Police Car, in original boxes, VGE, hay cart lacks one piece, No.6 has cart only, boxes F-VG (9) £60-80
- 129. **Kemlow Fleetmaster Saloon & Caravan,** saloon all black, caravan light blue, Quad Armoured Car, camouflage, Pickford's Removals Lorry, dark blue, brass hubs, F-G (4) £60-80

130. Morestone Bedford Car Transporter Tractor Unit, orange cab, silver trim, with three Ford Zephyrs, all red with 'Made In England' marking to underside of base, identical to the Morestone Bedford Tractor Unit marking, with similarly marked cream Caravan P-VG (4) £60-80

131. Various British Diecast, including Merlin Jeep, Arbur/LDCW Dennis Fire Engine (2), Goody Toys Vauxhall Saloon, Bren L Toys Saloon, TTI Open Sports Car, Benbros Articulated Low Loader, P-VG, Bren repainted, Goody grille replaced, both fire engines lack ladders (7) £60-80

132. **Charbens Diecast Models,** Bentley Ambulance, Tipper Lorry, Fire Engine, No.10 Royal Mail Van, No.11 Ambulance, Ambulance with man at rear, P-F, Bentley ambulance partly repainted (6) £50-70

133. **Johillco & Similar Diecast,** Mack Truck with Searchlight, Ford A Van, Mack Stake Truck, Mack Coal Truck, Single Deck Coach, miniature 1920s Bus/Charabanc and one other incomplete Mack Truck, F-VG, stake truck repainted (7) £60-80

134. **Crescent Toys,** including Aerodynamic Saloon, Jaguar Saloon (4), Austin A40 Devon (2), Garage Ramp, Small Racing Car, Fire Engine and others, P-VG, some repainted (13) £60-80

135. Small Scale British Diecast, including Kay Midge Mechanical Saloon Car, in original box, loose similar Saloon and Bus/Van, Midget Racer, similar to Dinky 35b, Lone Star Gulliver County Land Rover (4), Bradscar Austin 7, Riley, F-VG, Bus/Van missing rear door, box G (9)

136. **British Diecast Empty Boxes,** including Corgi Toys 430 Bermuda Taxi, 481 Chevrolet Police Car (2), 315 Simca 1000, Morestone AA Land Rover, Dinky Toys 147 Cadillac 62, 716 Westland Helicopter, Matchbox Service Station with Forecourt, Lone Star Crane, Farm King Tractor & Trailer, Chevrolet Corvair and others, P-VG (40+) £100-150

137. Various British Diecast, including Timpo Articulated Box Van 'Pickford's', Morris Saloon, Arbur Products Sunbeam Saloon (2), Kemlow Fleetmaster Saloon, LDCW Articulated Flat Truck, TTI Allard, Crescent Petrol Tanker, Taylor & Barrett Saloon, Salco Gypsy Caravan and others, P-F, majority either striped, restored or with missing parts (20+) £80-120

138. **Zebra Toys No.30 Routemaster Bus,** Budgie Toys VW Pick-Up, Benbros Stephenson's Rocket, Odgi Toys Ford Prefect, in original boxes, loose Odgi Jowett Javelin, VG-E, boxes F-VG (5) £60-80

139. British Diecast Clockwork Cars, Betal 1947 Jowett Javelin, red body, bare metal hubs, Austin type car, green body, brass hubs, 'A Betal Product' cast into underside of roof, and another English diecast clockwork car, possibly a Humber, F-G (3) £60-80