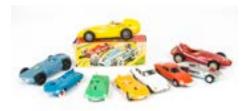

344. Hong Kong Plastic Caravans, OK Toys No.3745 Caravan (3), larger scale copy of the Dinky 190 Caravan, HP Caravan, Hong Kong Caravan, larger scale copy of the Spot-On No.264 Tourist Caravan, VG (5) £50-70