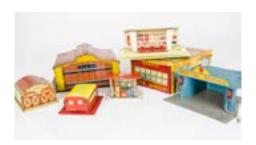

7. A Pre-War Dinky Toys 48 Filling & Service Station, tinplate construction, green roof and base, 1935-41, VG, minor chipping £100-150

8. A Hong Kong Dinky Toys 57/003 Chevrolet Impala, pale yellow body, white roof, red interior, spun hubs, in original box, E, box G £60-80

- 48. A Corgi Toys 202 Morris Cowley, blue body, flat spun hubs, 240 Ghia Fiat 600 Jolly, blue body, red interior, spun hubs, 302 Hillman Hunter, Rover 2000TC, VG-E (4) £50-70
- 49. Corgi Toys 246 Chrysler Imperial, dark red body, cast hubs, golf bag and trolley, 215S Ford Thunderbird, red body, yellow interior, driver, spun hubs, in original boxes, VG-E, 246 lacks figures, boxes F-G (2) £60-80
- 50. **Loose Corgi Toys,** including Hillman Husky, Morris Cowley, Ford Consul, VW Saloon 'PTT', Chevrolet Camaro SS, E Type Jaguar and others, P-VG (17) £60-80

244. Milton **Mini-Toys** (India) **Plymouth** Cross No.807 Red Ambulance, in original box, loose Plymouth Fire Service Vehicle, Chevrolet Impala (2), first turquoise, second metallic red, empty 307 Red Cross Ambulance box, VG-E, boxes P-F (5) £60-80