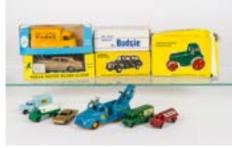

#### **Dinky Toys**

- 1. A Hong Kong Dinky Toys 57/005 Ford Thunderbird, blue body, red interior, white roof, spun hubs, in original box, E, a few retouches to roof, possibly factory, box F-G £60-80
- 2. A Hong Kong Dinky Toys 57/003 Chevrolet Impala, US/ Canadian issue, pale yellow body and roof, red interior, spun hubs, in original box, E, box G £60-80
- 3. A Hong Kong Dinky Toys 57/004 Oldsmobile 88, white body, red interior, blue roof, spun hubs, in original box, VG-E, box F-G £50-70

- 4. A Hong Kong Dinky Toys 57/002 Corvair Monza, red body, white interior, black roof, spun hubs, in original box, VG-E, box G, tape repair £50-70
- 5. **A Late Post-War Dinky Toys 39e Chrysler Royal Sedan,** cream body, green ridged hubs, white tyres, F £80-120
- 6. **39 Series Dinky Toy Cars,** 39e Chrysler Royal Sedan (2), first dark blue body, second dark green body, 39d Buick Viceroy, grey body, 39c Lincoln Zephyr, grey body, 39a Packard (2), first brown body, second dark green body, P-VG (6) £100-150

7. A Pre-War Dinky Toys 48 Filling & Service Station, tinplate construction, green roof and base, 1935-41, VG, minor chipping £100-150

8. A Hong Kong Dinky Toys 57/003 Chevrolet Impala, pale yellow body, white roof, red interior, spun hubs, in original box, E, box G £60-80

- 9. A Scarce Dinky Toys Metallic Emerald Green 148 Ford Fairlane, off-white interior, open windows, spun hubs, F-G, silver trim retouched £80-120
- 10. French Dinky Toys 552 Chevrolet Corvair, pale blue body, off-white interior, concave spun hubs, 532 Lincoln Premiere, metallic green body, dark green roof, concave spun hubs, in original boxes, VG-E, boxes F-G (2) £80-120