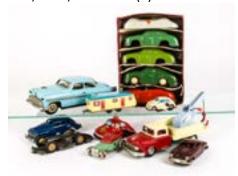

472. **American Rubber Vehicles,** by various makers including Sunrubber, Arcor, Auburn, Irwin and others, P-G, some overpainted (20) £60-80

473. **AMT 1/25 Built Up 1960 Ford Falcon,** red plastic body and base, chrome plated trim, in original box, VG, box F £60-80

474. American Plastic Promo Cars, AMT 1964 Ford Thunderbird, in original box, loose 1962 Valiant, friction drive 1950s Ford Thunderbird, Jo-Han1959 Plymouth Fury, Korris Kar Cadillac, F-VG, box F (5) £80-120