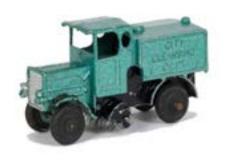

199. Cragstan Diecast Miniature Heavy Duty Truck Trade Box, ten models in original boxes contained in outer shop display box, similar Oldtimer Cars Trade Box with ten models, most Matchbox Lesney 1-75 Series copies, VG-E, boxes VG, trade boxes P-F, each trade box should contain twelve models (2) £50-70