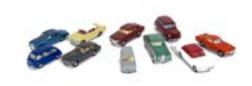

343. Hong Kong Plastic Ambulances, including Mak's No.2005 Daimler Ambulance, Cragstan No.602 Ambulance, NFIC Emergency Ambulance, in original boxes, loose OK Toys No.3357 VW Ambulance (2), Cragstan No.6187 Cadillac Ambulance, P-VG, NFIC lacks siren and one tyre, Cadillac friction faulty, boxes P-F (6) £60-80

344. Hong Kong Plastic Caravans, OK Toys No.3745 Caravan (3), larger scale copy of the Dinky 190 Caravan, HP Caravan, Hong Kong Caravan, larger scale copy of the Spot-On No.264 Tourist Caravan, VG (5) £50-70

345. A Telsalda (Hong Kong) Friction Drive Vauxhall Victor 101 Estate Car, red plastic body, white roof, silver trim, spare wheel, four pieces of luggage, in original box, with Lucky Toys Vauxhall Victor Estate Fire Chief, red body, blue tinted glass, silver trim, VG-E, box P (2) £50-70