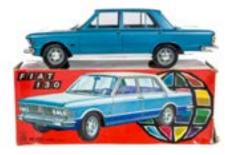

- 21. **Dinky Toys Two-Tone Issues,** 161 Austin Somerset, black/cream body, 172 Studebaker Land Cruiser, beige/tan body, another deep pink/cream body, 170 Ford Sedan, red/cream body, 171 Hudson Sedan, turquoise/red body, G-VG (6) £100-150
- 22. **Dinky Toys Hillman Imps,** 138 Hillman Imp Saloon, light metallic green body, red interior, 214 Hillman Imp Rally Car, in original boxes, loose 138 Hillman Imp Saloon (3), one metallic red, two metallic light green, three with plastic trunks, boxes P-G (5) £80-120