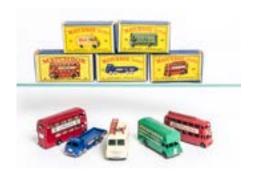

108. Lone Star Flyers Vauxhall Firenza, Alfa Romeo Spyder, Taunus 12M, Mercedes 220SE, Lone Star Dune Buggy (4), Gulliver County School Bus, Citroen (2), Articulated Lorry and boxed Impy Major Fire & Ambulance Range Rover Set, G-E, artic with load glued in place, box F (13) £60-80