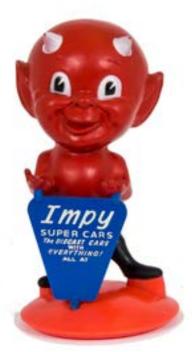

138. **Zebra Toys No.30 Routemaster Bus,** Budgie Toys VW Pick-Up, Benbros Stephenson's Rocket, Odgi Toys Ford Prefect, in original boxes, loose Odgi Jowett Javelin, VG-E, boxes F-VG (5) £60-80

139. British Diecast Clockwork Cars, Betal 1947 Jowett Javelin, red body, bare metal hubs, Austin type car, green body, brass hubs, 'A Betal Product' cast into underside of roof, and another English diecast clockwork car, possibly a Humber, F-G (3) £60-80