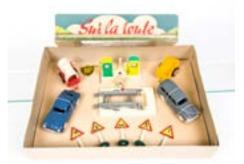

244. Milton **Mini-Toys** (India) **Plymouth** Cross No.807 Red Ambulance, in original box, loose Plymouth Fire Service Vehicle, Chevrolet Impala (2), first turquoise, second metallic red, empty 307 Red Cross Ambulance box, VG-E, boxes P-F (5) £60-80