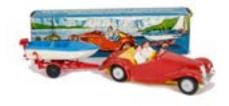

520. Blue Sun Toys (Denmark) Plastic Ford V8 Coupe, brown plastic body, silver 'V8' hubs, 'B29.9.45' reg, silver trim, Blue Sun label to interior, in original box labelled 'Rod V8 Kr.4.85', VG, detailing/silver trim possibly not original, box F £50-70