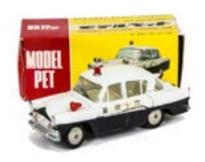

Buyers Premium: 17.5% plus Value Added Tax making a total of 21% of the Hammer Price Internet Buyers Premium: 20.5% plus Value Added Tax making a total of 24.6% of the Hammer Price

- 326. A Clifford Series (Hong Kong) Friction Drive Ford Galaxie, red plastic body, chrome trim and hubs, 'TAT' trademark to base, in original box, VG-E, box F £40-60
- 327. A Codeg (Hong Kong) Friction Drive Car Transporter, based on the Norev Berliet Car Transporter, blue Tractor Unit, silver trailer, five cars, Citroen DS (3) and Simca (2), in original box, VG-E, box P-F, lacks end flap £50-70