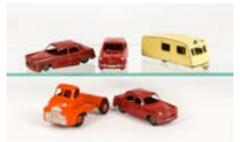

- 58. Matchbox Lesney 1-75 Series Cars, 66 Citroen DS19, GPW, 57 Wolseley 1500, GPW, 44 Rolls Royce Phantom V, 25 Volkswagen Sedan, GPW, 53 Mercedes 220 SE, 45 Vauxhall Victor, GPW, in original boxes, E, boxes P-VG (6) £100-150
- 59. Matchbox Lesney 1-75 Series Commercial Vehicles, 74 Mobile Canteen, GPW, 10 Sugar Container, 34 Volkswagen Van, GPW, 15 Refuse Truck, 37 Karrier Bantam, MW, 69 Nestles Van, GPW, in original boxes, VG-E, boxes P-VG (6) £100-150

- 60. **Matchbox Lesney 1-75 Series Racing Cars,** 52 Maserati 4 CLT, yellow, RN52, 19 Aston Martin Racer, RN19, 73 Ferrari Racing Car, RN73, 41 Jaguar D-Type, 62mm, GPW, RN41, 41 Ford GT Racing Car, red hubs, RN6, in original boxes, VG-E, boxes F-VG (5) £100-150
- 61. Matchbox Lesney 1-75
  Series Commercial Vehicles, 11
  Scaffolding Truck, 6 Euclid Quarry
  Truck, 51 8 Wheel Tipper, 16 Scammell
  Snowplough, GPW, 20 Chevrolet
  Impala, 47 DAF Tipper Container
  Truck, 70 Grit Spreading Truck, 13
  Dodge Wreck Truck, in original boxes,
  VG-E, boxes P-VG (8) £80-120