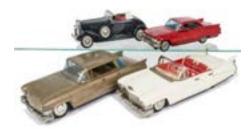

Century and others, P-VG (14) £80-120



561. Provence Moulage/Record/
Alezan Resin Kits, Provence Cadillac
Berline 47, Buick Sedanet, Studebaker
Cabriolet, Cadillac Cab 47, VW
Decouvrable 1951, Buick Berlien 1950
Body Only (3), Record Chevrolet 1952
Styleline Berline, Coupe Bel Air, Coupe
(2), Alezan Chrysler, in original boxes, unchecked for completeness, boxes
F-VG, Studebaker box incorrect (13)
£80-120

562. White Metal Kits, Somerville Hillman Minx Convertible, Saab 9000 CS (Belgian Police), K&R Replicas Ford V8 Pilot, CCC Ford Sunliner (Resin Body), Sanger Humber Hawk Saloon, S.A.M.S Cord Beverley Sedan, Modellautos Ford V8 Pilot, Americana Chevrolet Styleline, Motorkits 1949 Ford V8 Pilot, in original boxes, unchecked for completeness, boxes F-VG, Sanger box incorrect (9) £80-120



563. Bandai (Japan) Tinplate Cars, large friction drive Cadillac Sedan, metallic bronze body, detailed tinprinted interior, similar Cadillac Convertible, white body, smaller scale Cadillac Sedan, metallic red body, Automobiles Of The World Old Fashioned 1933 Cadillac, black body, white roof, F-VG, 1933 Cadillac lacks headlamp (4) £80-120

564. USSR Tinplate Remote Control Cadillac, similar to a 1959 Cadillac Eldorado, turquoise blue body, clear plastic roof, grey interior, chrome hubs, grey remote, in original box, G, box P £60-80

565. Large Scale Bandai (Japan) Tinplate Volkswagen Beetle, bump and go action, battery-operated, metallic red body, detailed tinprinted interior, opening sunroof, retractable aerial, clear engine cover, G-VG £50-70



566. Sesame (France) Tinplate & Plastic C