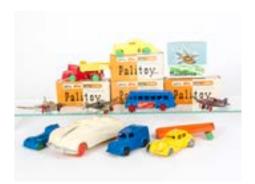

# The Alex Cameron Diecast and Toy Collection

Wednesday 9th May 2018 at 10:00

#### Lone Star & D.C.M.T.

- 76. **DCMT Lone Star Roadmasters,** Daimler Conquest Roadster, metallic light blue, 1912 Morris Oxford Bullnose, metallic blue, MG Midget TF, red, in original boxes, VG-E, boxes F-G (3) £60-80
- 77. **DCMT Lone Star Modern** & Veteran Car Set, comprising Ford Thunderbird with figure, 1912 Ford Model T with two figures, in original display box, with Genevieve 1904 Darracq with driver, in original display box, VG, boxes P-F (2) £60-80

- 78. Late Issue Lone Star Roadmasters, 1471 Rambler Station Wagon, green, 1473 Sunliner Convertible, light blue, 1472 Cadillac 62 Sedan, blue, all with grey plastic hubs and white wheels, in original plastic cases, E, boxes F-G, one opened (3) £80-120
- 79. **Lone Star Roadmasters,** 1471 Rambler Station Wagon, metallic sea green, tan roof, 1472 Cadillac 62 Sedan, blue body, tan roof, 1473 Ford Sunliner Convertible, light blue, in original boxes, VG-E, boxes P-G (3) £80-120
- 80. Lone Star Tuf-Tots Shop Counter Display Pack, containing twelve differing models in self service pick-a-pack plastic trays, with catalogue, E, box G, minor tape damage £60-80

- 81. Lone Star Flyers, 9 Maserati Mistral, red, 17 Mercedes-Benz 220SE light blue, 36 Lotus Europa, yellow, 10 Jaguar Mark X, cream, 22 Rolls Royce, dark metallic blue, 11 Gran Tourismo Coupe, 39 Ford Mustang, brown, 12 Chrysler Imperial, metallic blue, in original boxes, VG-E, boxes P-G (8) £80-120
- 82. Lone Star Impy Series, 10 Jaguar MK X, 28 Peugeot 404, 12 Chrysler Imperial, 11 Gran Tourismo, 19 Volvo 1800S, 27 Ford Taunus 12M, 17 Mercedes-Benz 220SE, in original window boxes, VG-E, boxes F-G (7) £80-120

- 83. A Scarce Lone Star Impy Shop Display Imp Figure, approx. 210mm tall, red and black figure with blue plastic sign advertising 'Impy Super Cars The Diecast Cars With Everything!', G-VG, minor wear to horns £80-120
- 84. Lone Star Impy Commercials, including 148 Sand Truck, 129 Express Freight Truck (2), 26 Foden Tanker (2), 34 Euclid Tractor, 31 Breakdown Truck, 59 Water Pipe Truck, 58 Sand Truck, in original boxes, G-E, boxes F-VG (9) £60-80

- Lone Star Roadmasters, 1471 Rambler Station Wagon, green body, cream roof, 1472 Cadillac 62 Sedan, blue body, cream roof, 1476 Rolls-Royce Silver Cloud II, grey lower body, blue upper, in original boxes, VG-E, boxes F-G (3) £80-120
- 86. Lone Star Roadmasters, 1473 Ford Sunliner Convertible, white body, red interior, 1475 Dodge Dart Phoenix, metallic blue, 1474 Chevrolet El Camino Pick-Up, orange body, in original boxes, E, boxes F-G (3) £80-120

- 87. PeeWee Motors/Lone Star Impy Series Cars, 19 Volvo 1800S, 10 Jaguar Mk X, 32 Fire Chief Car, 12 Chrysler Imperial, 11 Gran Tourismo Coupe, 16 Motorway Police Patrol Car, 23 Alfa Romeo Spyder, in original boxes, VG-E, boxes F-G (7) £80-120
- 88. Lone Star Roadmasters, 1473 Ford Sunliner Convertible, light blue body, red interior, 1475 Dodge Dart Phoenix, metallic blue body, 1472 Cadillac 62 Sedan, blue body, cream roof, in original boxes, VG-E, boxes P-F (3) £60-80

- 89. Lone Star Roadmasters, 1474 Ford Sunliner Convertible, white body, red interior, 1475 Dodge Dart Phoenix, metallic blue body, 1472 Cadillac 62 Sedan, light blue body, cream roof, 1470 Chevrolet Corvair, red body, in original boxes, VG-E, 1474 front suspension damaged, boxes P-G (4) £80-120
- Lone 90. Late Issue Star Roadmasters. 1470 Chevrolet Corvair. red body, 1478 Rambler Ambulance, white body, 1476 Rolls Royce, metallic blue body, 1475 Dodge Dart, metallic blue body, 1471 Rambler, military green body, all with grey plastic hubs, in original window boxes, VG-E, boxes F-G, 1475 cellophane replaced (5) £80-120
- 91. Lone Star Impy Roadway Display Unit, multi-coloured foldout card display stand with upright, illustrated detailed car and roadway to front, 220mm x 170mm, VG £80-120

92. Lone Star Flyers, 118 Ford Corsair, metallic purple body, 121 Fiat 2300S Coupe, metallic green body, 140 Cadillac Eldorado, red body, Japanese issue Rolls Royce Silver Cloud, dark metallic blue body, Taunus 12M, purple body, both with Road Signs, in original packaging, E, boxes F-G (6) £60-80

- Loose Lone Star 93. Flyers, including Peugeot 404, Mercedes Benz 220SE, Volvo 1800S, Alfa Romeo Spider, Ford Mustang GT and others, G-E (19) £100-150
- 94. Loose Lone Star Impy Series, including Volkswagen Ambulance, Gran Tourismo, Ford Zodiac Police Estate, Ford Corsair, Fiat 2300S and others, G-E (14) £100-150

- 95. Loose Lone Star Impy Series, including Fiat 2300S, Volkswagen Ambulance, Gran Tourismo, Ford Zodiac Police Estate, Ford Corsair and others, with boxed Volvo 1800S, G-E, box P (13) £100-150
- Loose Lone Star Roadmaster Super Cars, including Ford Zodiac Estate, Chrysler Imperial, Peugeot 404 and others, all with Flyers or Impy blanked out on baseplates, G-E (8) £50-70
- 97. Loose Late Issue Lone Star Roadmasters, including 1482 Citroen DS19, turquoise body, red interior, 1477 Dodge Dart Police Car (2), 1475 Dodge Dart Phoenix (2), 1473 Ford Sunliner and others, all with grey plastic hubs, G-E, 1473 windscreen damaged (11) £150-250