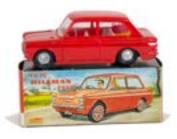

Ingap (Italy) Plastic Auto Serie 504. 23 Model Car Set, comprising five cars, similar Serie 20 Set comprising twelve cars, in original boxes, with loose larger scale Racing Cars, Porsche F1 (4), Cooper Climax, Ferrari F1, VG-E, boxes G-VG (8) £60-80