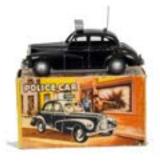

Buyers Premium: 17.5% plus Value Added Tax making a total of 21% of the Hammer Price Internet Buyers Premium: 20.5% plus Value Added Tax making a total of 24.6% of the Hammer Price

- 326. A Clifford Series (Hong Kong) Friction Drive Ford Galaxie, red plastic body, chrome trim and hubs, 'TAT' trademark to base, in original box, VG-E, box F £40-60
- 327. A Codeg (Hong Kong) Friction Drive Car Transporter, based on the Norev Berliet Car Transporter, blue Tractor Unit, silver trailer, five cars, Citroen DS (3) and Simca (2), in original box, VG-E, box P-F, lacks end flap £50-70