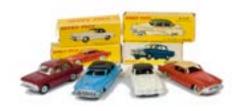

- 21. **Dinky Toys Two-Tone Issues,** 161 Austin Somerset, black/cream body, 172 Studebaker Land Cruiser, beige/tan body, another deep pink/cream body, 170 Ford Sedan, red/cream body, 171 Hudson Sedan, turquoise/red body, G-VG (6) £100-150
- 22. **Dinky Toys Hillman Imps,** 138 Hillman Imp Saloon, light metallic green body, red interior, 214 Hillman Imp Rally Car, in original boxes, loose 138 Hillman Imp Saloon (3), one metallic red, two metallic light green, three with plastic trunks, boxes P-G (5) £80-120

- 23. **Dinky Toys American Cars,** 192 De Soto Fireflite, grey body, red roof and flash, spun hubs, 191 Dodge Royal Sedan, cream body, tan flash, spun hubs, 179 Studebaker President Sedan, yellow body, blue flash, spun hubs, in original boxes, VG-E, boxes P-G (3) £80-120
- 24. **1960s-70s Dinky Toy Cars,** 116 Volvo 1800S, 161 Ford Mustang, 128 Mercedes-Benz 600, 151 Vauxhall 101, Ford Zodiac, 170 Lincoln Continental (2), 175 Cadillac Eldorado, VG-E (8) £80-120
- 25. **Dinky Toy Volkswagen Sedans,** 129 Volkswagen 1300 Sedan, in original box, loose 181 VW Saloon, greyish blue body, mid-blue hubs, 262 VW 'PTT' Car, three examples, first yellow/black body, yellow ridged hubs, second similar with spun hubs, third 129 casting with spun hubs, 129 VW 1300 Sedan, spun hubs, F-VG, 262 spun hubs fully restored, box F (6) £80-120

- 29. Loose Dinky Toy Cars, including 268 Renault Dauphine Mini Cab, 143 Ford Capri, 172 Fiat 2300, 150 Rolls Royce Silver Wraith, 142 Jaguar Mk 10 and others, F-E (12) £100-150
- 30. **Dinky Toys 162 Ford Zephyr Saloon,** two-tone blue body, 154 Ford Taunus 17M, pale yellow body, white roof, 288 Superior Cadillac Ambulance, 178 Mini Clubman, in original boxes, G-E, boxes P-G (4) £60-80