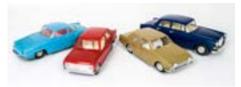

- 9. A Scarce Dinky Toys Metallic Emerald Green 148 Ford Fairlane, off-white interior, open windows, spun hubs, F-G, silver trim retouched £80-120
- 10. French Dinky Toys 552 Chevrolet Corvair, pale blue body, off-white interior, concave spun hubs, 532 Lincoln Premiere, metallic green body, dark green roof, concave spun hubs, in original boxes, VG-E, boxes F-G (2) £80-120

- 11. French Dinky Toys 550 Chrysler Saratoga, lilac body, black flashes, red interior, concave spun hubs, 24v Buick Roadmaster, pale yellow body, dark green roof, convex spun hubs, in original boxes, VG-E, boxes G (2) £100-150
- 12. **A Dinky Toys 181 Volkswagen,** light blue body, matt black base, spun hubs, in original lighter yellow box, E, a few minute chips, box G £50-70
- 13. A Hong Kong Dinky Toys 57/001 Buick Riviera, light blue body, red interior, white roof, spun hubs, in original box, E, box F-G, crushed at one end £50-70
- 14. French Dinky Toys 532 Lincoln Premiere, light blue body, silver roof, convex hubs, 24v Buick Roadmaster, blue body, cream roof, cross-hatched inside, convex plated hubs, in original boxes, VG-E, boxes F-G (2) £80-120

- Borgward Isabella, turquoise body, concave hubs, 24d Plymouth Belvedere, grey body, red roof and flash, convex hubs, in original boxes, VG-E, boxes F-G (2) £80-120
- 16. French Dinky Toys 559 Ford Tanus, metallic grey-brown body, concave hubs, 24a Chrysler New Yorker, yellow body, green interior, convex hubs, 552 Chevrolet Corvair, red body, concave hubs, in original boxes, G-VG, 552 three tyres replaced, boxes P-G (3) £80-120