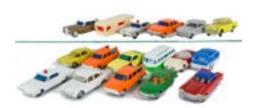

343. Hong Kong Plastic Ambulances, including Mak's No.2005 Daimler Ambulance, Cragstan No.602 Ambulance, NFIC Emergency Ambulance, in original boxes, loose OK Toys No.3357 VW Ambulance (2), Cragstan No.6187 Cadillac Ambulance, P-VG, NFIC lacks siren and one tyre, Cadillac friction faulty, boxes P-F (6) £60-80