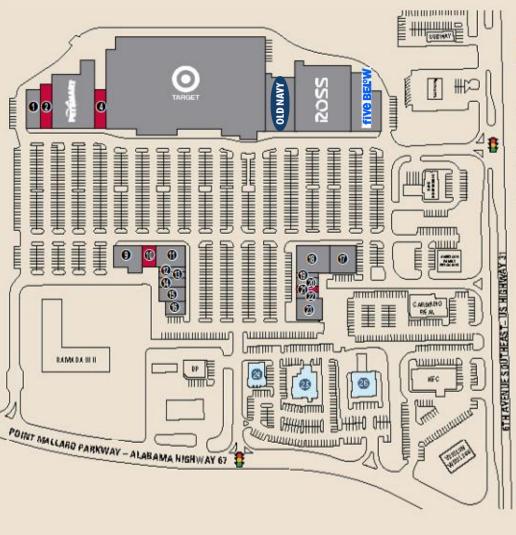

## FOR LEASE: 1,200-5,500 SF Crossings of Decatur

1235 Point Mallard Parkway SE, Decatur, AL 35601

- Located at the highly trafficked intersection of Point Mallard Pkwy (33,220 VPD AADT) and US-31 (29,000 VPD AADT)
- Just west of Huntsville, Alabama, the Crossings of Decatur is a destination retail center for Morgan, Lawrence, Cullman and Limestone counties
- 265,486 SF center with National Retailers