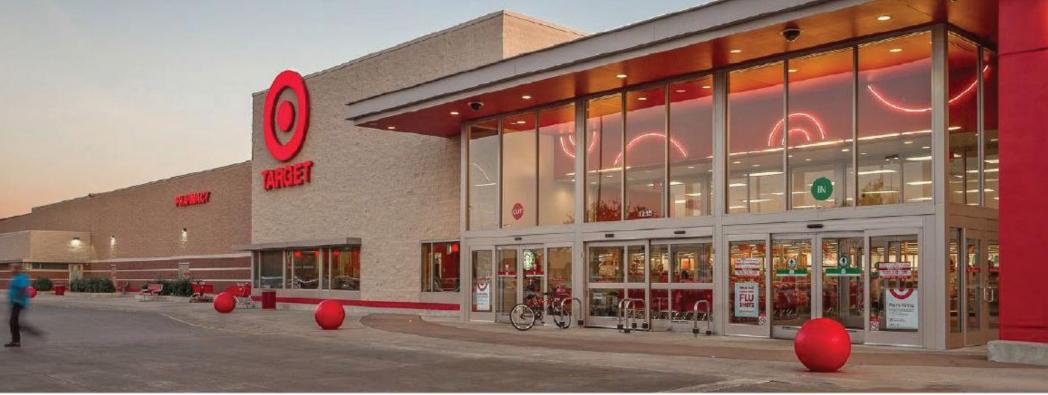

## FOR LEASE: 1,200-5,500 SF Crossings of Decatur

1235 Point Mallard Parkway SE, Decatur, AL 35601

Bill Clements, CCIM

205.823.3070 Bill@TheRetailCompanies.com Brooks Corr, CCIM 205.823.3080 Brooks@TheRetailCompanies.com

## FOR LEASE: 1,200-5,500 SF Crossings of Decatur

1235 Point Mallard Parkway SE, Decatur, AL 35601

- Located at the highly trafficked intersection of Point Mallard Pkwy (33,220 VPD AADT) and US-31 (29,000 VPD AADT)
- Just west of Huntsville, Alabama, the Crossings of Decatur is a destination retail center for Morgan, Lawrence, Cullman and Limestone counties
- 265,486 SF center with National Retailers