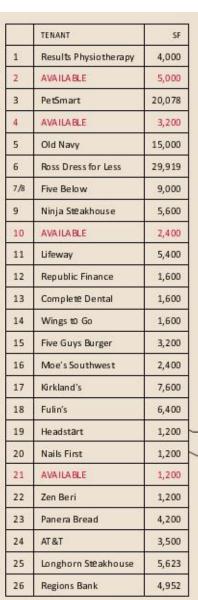

## FOR LEASE: 1,200-5,500 SF Crossings of Decatur

1235 Point Mallard Parkway SE, Decatur, AL 35601

- Located at the highly trafficked intersection of Point Mallard Pkwy (33,220 VPD AADT) and US-31 (29,000 VPD AADT)
- Just west of Huntsville, Alabama, the Crossings of Decatur is a destination retail center for Morgan, Lawrence, Cullman and Limestone counties
- 265,486 SF center with National Retailers