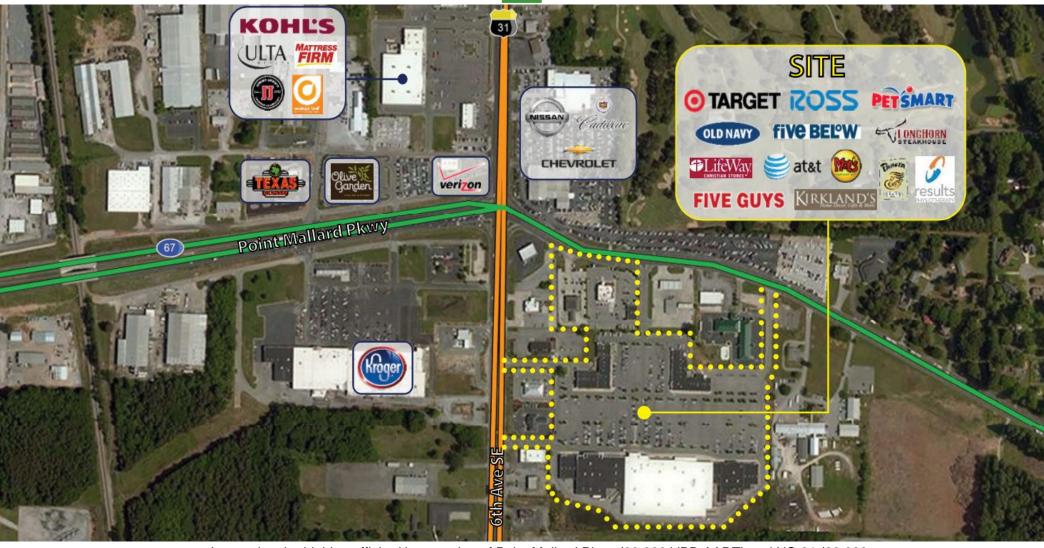

## FOR LEASE: 1,200-5,500 SF Crossings of Decatur

1235 Point Mallard Parkway SE, Decatur, AL 35601

- Located at the highly trafficked intersection of Point Mallard Pkwy (33,220 VPD AADT) and US-31 (29,000 VPD AADT)
- Just west of Huntsville, Alabama, the Crossings of Decatur is a destination retail center for Morgan, Lawrence, Cullman and Limestone counties
- 265,486 SF center with National Retailers