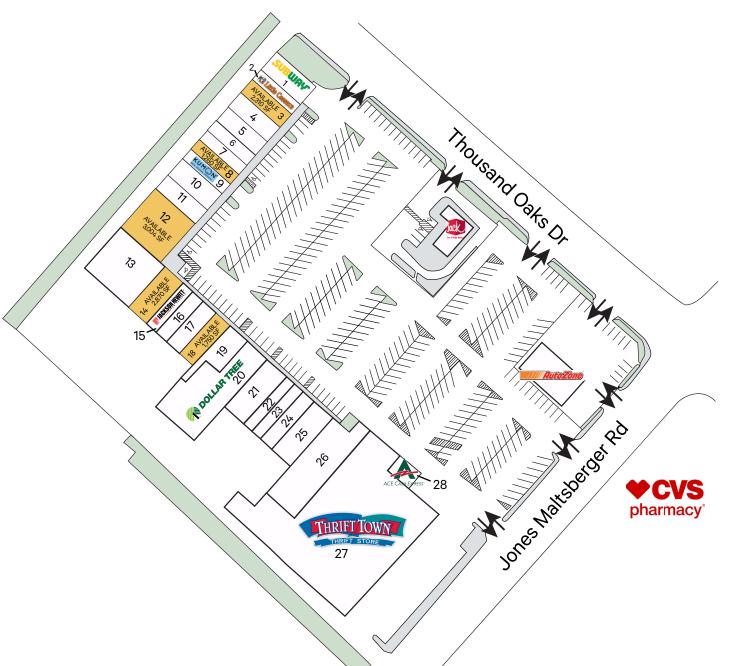

Area Retailers & Businesses

| Available Space |          |  |  |  |
|-----------------|----------|--|--|--|
| 3               | 2,310 sf |  |  |  |
| 8               | 1,260 sf |  |  |  |
| 12              | 3,004 sf |  |  |  |
| 14              | 2,870 sf |  |  |  |
| 18              | 1,750 sf |  |  |  |

## Current Tenants

| 1  | Subway                   | 1,750 sf  |
|----|--------------------------|-----------|
| 2  | Little Caesars           | 1,400 sf  |
| 4  | Jazzercise               | 1,878 sf  |
| 5  | Smokerz Paradise         | 1,820 sf  |
| 6  | Buddy Toys               | 1,120 sf  |
| 7  | Beauty Secrets           | 1,200 sf  |
| 9  | Kumon Math & Learning    | 1,400 sf  |
| 10 | SA Phoenix Fencers Club  | 2,000 sf  |
| 11 | Fit Body Boot Camp       | 2,100 sf  |
| 13 | The Ringer Pub           | 2,669 sf  |
| 15 | Jackson Hewitt           | 980 sf    |
| 16 | First Nail               | 700 sf    |
| 17 | Sensational Hair         | 1,061 sf  |
| 19 | My Dentist               | 1,400 sf  |
| 20 | Dollar Tree              | 8,640 sf  |
| 21 | Don's & Ben's            | 3,127 sf  |
| 22 | Gold Hand Massage        | 532 sf    |
| 23 | Creation Jewelry         | 750 sf    |
| 24 | Mr. Lucky Tattoo         | 1,218 sf  |
| 25 | Full House Chinese Rest. | 3,200 sf  |
| 26 | Compassion Church        | 7,124 sf  |
| 27 | ThriftTown               | 29,043 sf |
| 28 | Ace Cash Express         | 740 sf    |