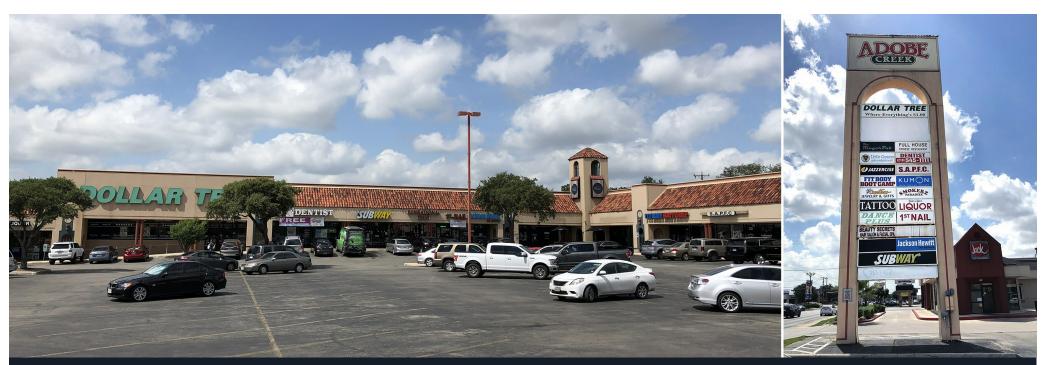

## ADOBE CREEK SHOPPING CENTER

2800 THOUSAND OAKS, SAN ANTONIO, TX 78232

## Features

1,260 - 3,004 sf of 2nd-gen restaurant, retail, medical & fitness space available at this well established shopping center in north central San Antonio.

## Current Tenants

| 1  | Subway                   | 1,750 sf  |
|----|--------------------------|-----------|
| 2  | Little Caesars           | 1,400 sf  |
| 4  | Jazzercise               | 1,878 sf  |
| 5  | Smokerz Paradise         | 1,820 sf  |
| 6  | Buddy Toys               | 1,120 sf  |
| 7  | Beauty Secrets           | 1,200 sf  |
| 9  | Kumon Math & Learning    | 1,400 sf  |
| 10 | SA Phoenix Fencers Club  | 2,000 sf  |
| 11 | Fit Body Boot Camp       | 2,100 sf  |
| 13 | The Ringer Pub           | 2,669 sf  |
| 15 | Jackson Hewitt           | 980 sf    |
| 16 | First Nail               | 700 sf    |
| 17 | Sensational Hair         | 1,061 sf  |
| 19 | My Dentist               | 1,400 sf  |
| 20 | Dollar Tree              | 8,640 sf  |
| 21 | Don's & Ben's            | 3,127 sf  |
| 22 | Gold Hand Massage        | 532 sf    |
| 23 | Creation Jewelry         | 750 sf    |
| 24 | Mr. Lucky Tattoo         | 1,218 sf  |
| 25 | Full House Chinese Rest. | 3,200 sf  |
| 26 | Compassion Church        | 7,124 sf  |
| 27 | ThriftTown               | 29,043 sf |
| 28 | Ace Cash Express         | 740 sf    |