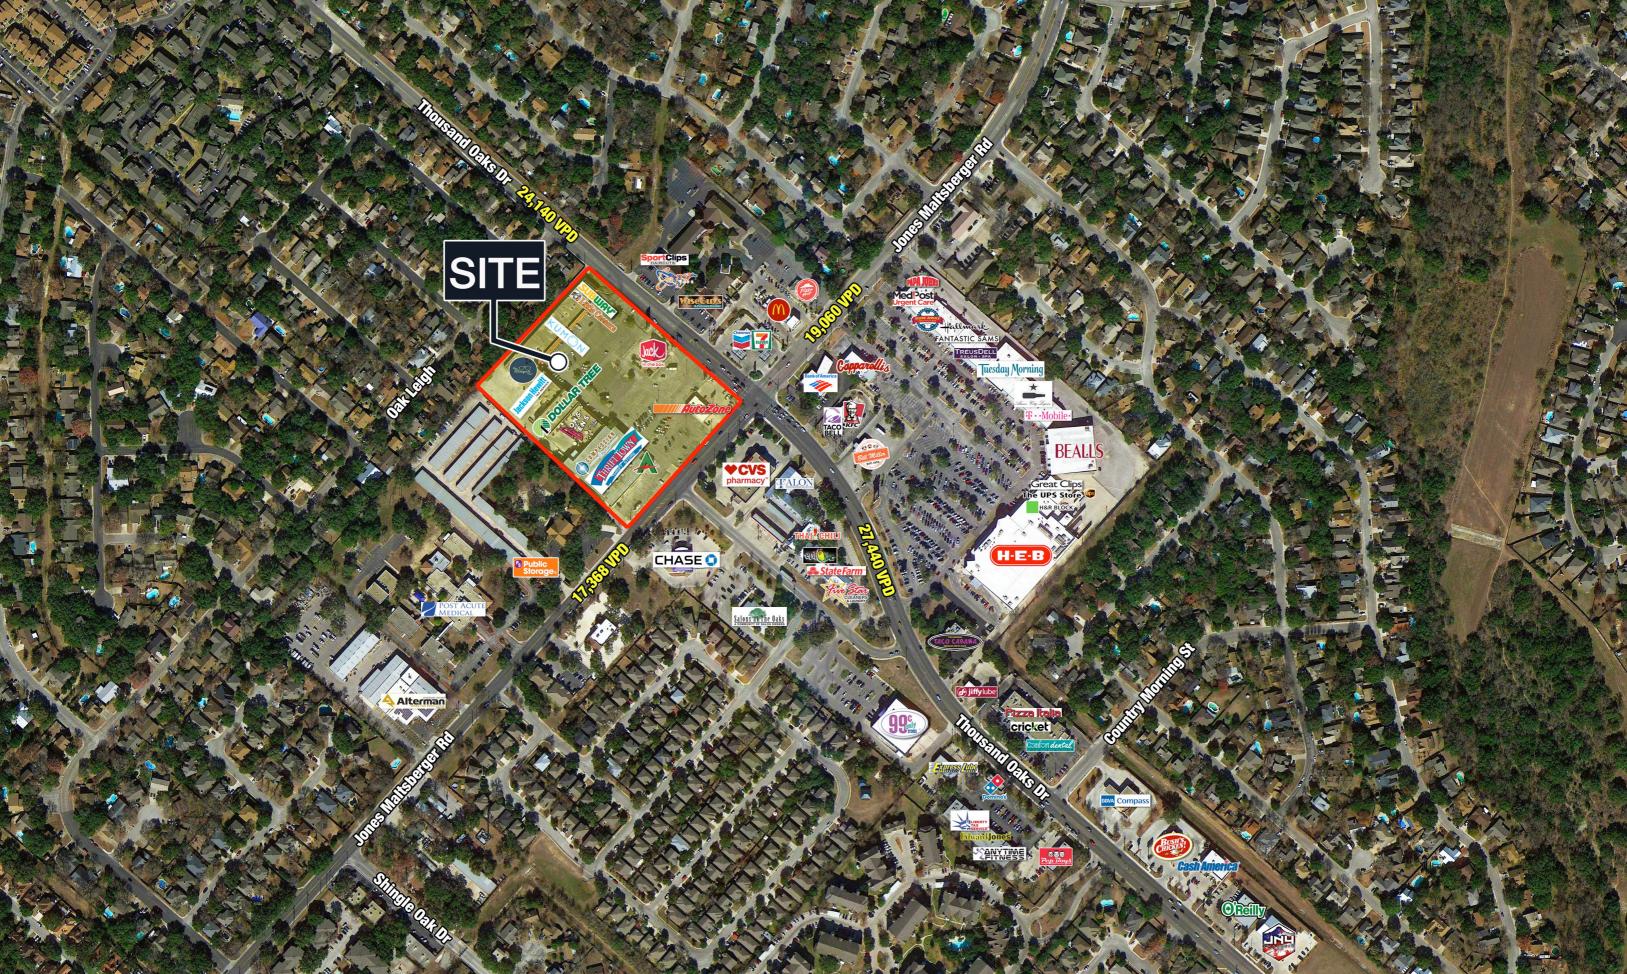

## **FOR LEASE**

**TOTAL SF: 87,625 AVAILABLE SF: 11,194 MIN CONTIGUOUS SF: 1,260 MAX CONTIGUOUS SF: 3,004 CONTACT FOR MORE INFORMATION** 

| Traffic Counts                             |                          | Demographics             | YEAR: 2018 | 1 MILE   | 3 MILE   | 5 MILE   |
|--------------------------------------------|--------------------------|--------------------------|------------|----------|----------|----------|
| Thousand Oaks Drive Jones Maltsberger Road | 23,032 VPD<br>15,000 VPD | <b>Total Population</b>  |            | 15,159   | 80.830   | 239,035  |
|                                            |                          | # of Households          |            | 6,501    | 33,470   | 96,920   |
|                                            |                          | Average HH Income        |            | \$88,642 | \$89,571 | \$91,051 |
|                                            |                          | % Population Growth 2018 | 8-2023     | 3.56%    | 4.87%    | 5.67%    |
|                                            |                          |                          |            |          |          |          |